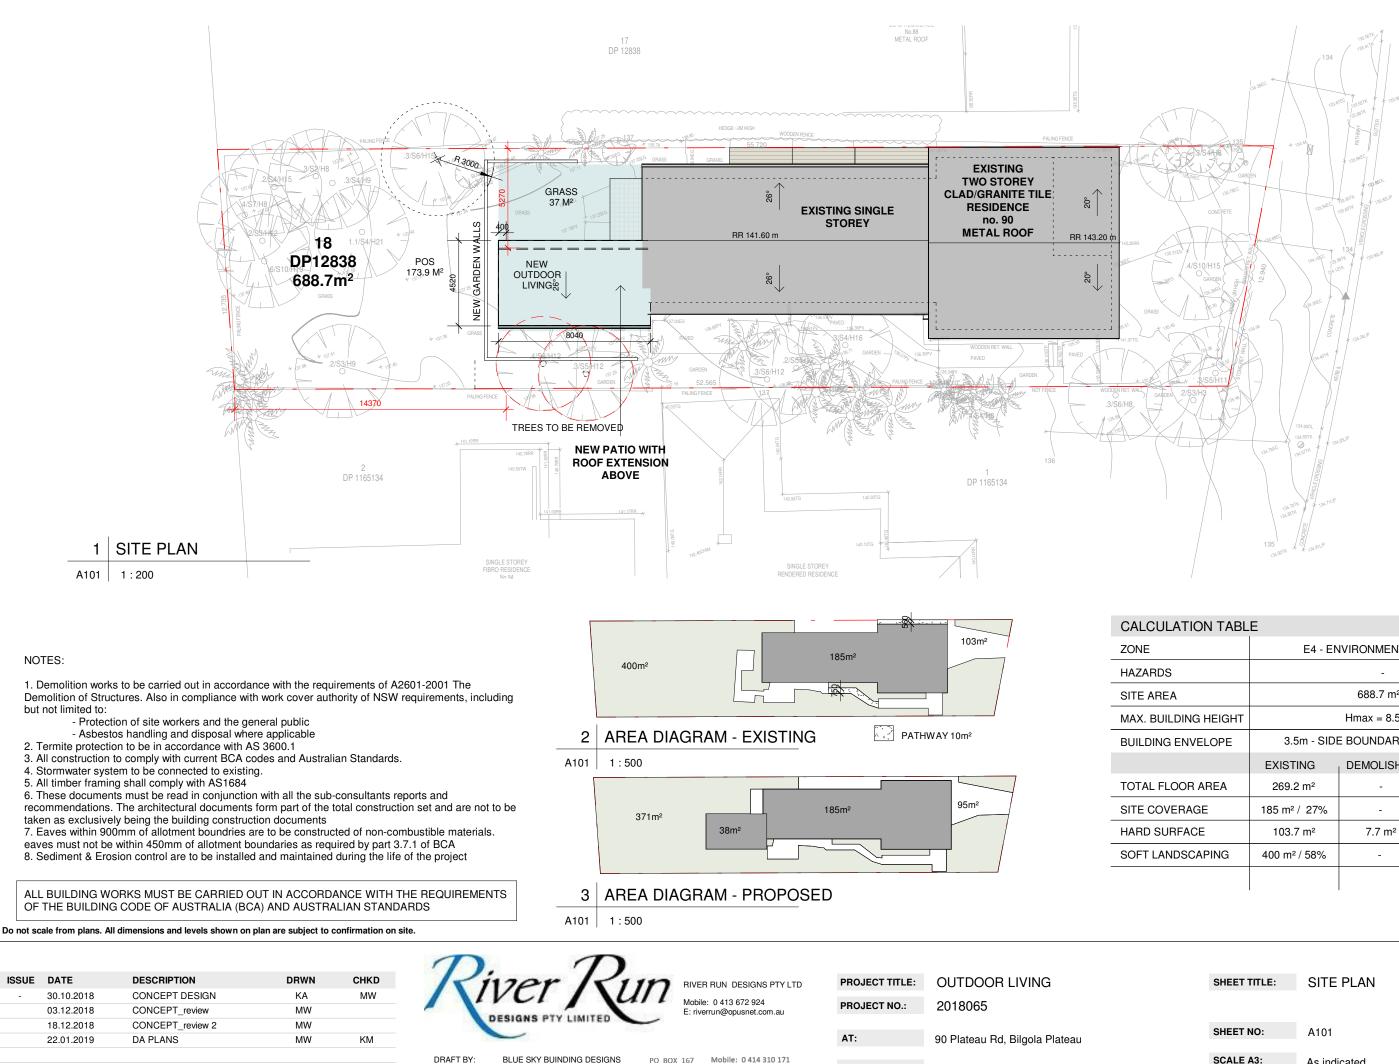

This drawing is copyright and remains the property of Blue Sky Building Designs P/L.

www.blueskybuildingdesigns.com.au

Newport 2106 E: info@bsbd.com.au

FOR:

|             | E4 - ENVIRONMENTAL LIVING      |            |                |  |  |  |
|-------------|--------------------------------|------------|----------------|--|--|--|
|             |                                | -          |                |  |  |  |
| A           | 688.7 m²                       |            |                |  |  |  |
| DING HEIGHT | Hmax = 8.5 m                   |            |                |  |  |  |
| ENVELOPE    | 3.5m - SIDE BOUNDARY ENVELOPES |            |                |  |  |  |
|             | EXISTING                       | DEMOLISHED | PROPOSED       |  |  |  |
| OOR AREA    | 269.2 m <sup>2</sup>           | -          | 269.2 m²       |  |  |  |
| ERAGE       | 185 m² / 27%                   | -          | 223 m²/ 32%    |  |  |  |
| RFACE       | 103.7 m²                       | 7.7 m²     | 95 m²          |  |  |  |
| IDSCAPING   | 400 m² / 58%                   | -          | 371 m² / 54.0% |  |  |  |
|             |                                |            |                |  |  |  |
|             |                                | •          | •              |  |  |  |