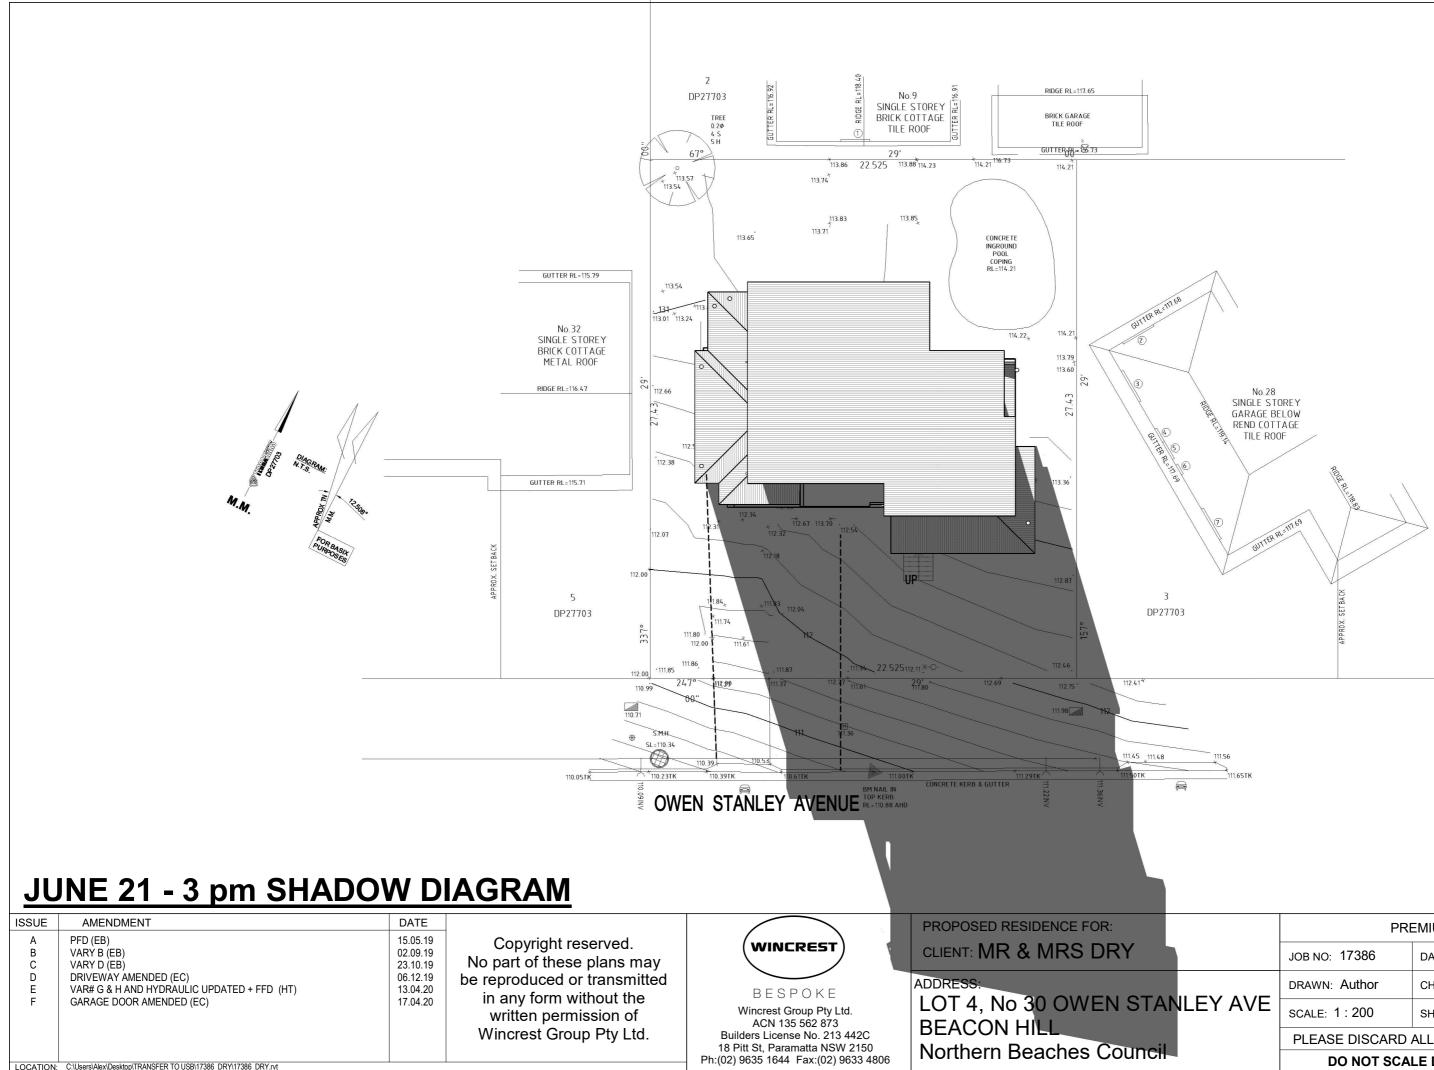

LOCATION: C:\Users\Alex\Desktop\TRANSFER TO USB\17386 DRY\17386 DRY.rvt

|          | PREMIUM INCLUSIONS             |                  |  |
|----------|--------------------------------|------------------|--|
|          | JOB NO: 17386                  | DATE: 06.12.19   |  |
| NLEY AVE | DRAWN: Author                  | CHECKED: Checker |  |
|          | SCALE: 1:200                   | SHEET NO: 12     |  |
|          | PLEASE DISCARD ALL OTHER PLANS |                  |  |
|          | DO NOT SCALE DRAWING           |                  |  |
|          |                                |                  |  |