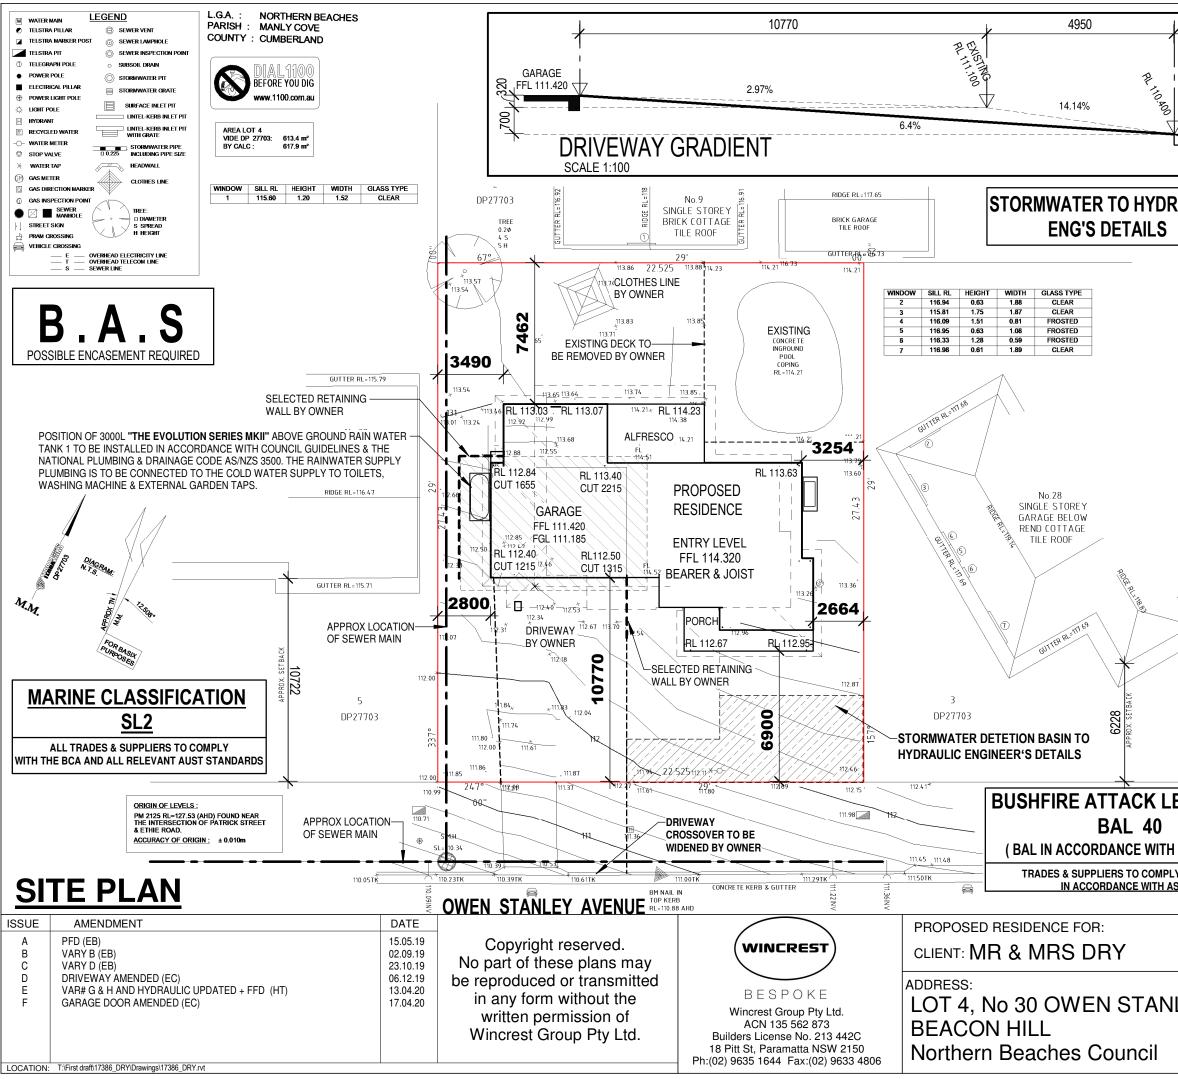

| ł                 | SITE DETAILS<br>LOT NUMBER:<br>DP NUMBER:                                                                                                                                                                                                                                                                                                                                                                                                                                                                                                                                                                                                                                                                                                                                                                                        | 4<br>27703                             |
|-------------------|----------------------------------------------------------------------------------------------------------------------------------------------------------------------------------------------------------------------------------------------------------------------------------------------------------------------------------------------------------------------------------------------------------------------------------------------------------------------------------------------------------------------------------------------------------------------------------------------------------------------------------------------------------------------------------------------------------------------------------------------------------------------------------------------------------------------------------|----------------------------------------|
|                   | AREAS<br>SITE AREA:                                                                                                                                                                                                                                                                                                                                                                                                                                                                                                                                                                                                                                                                                                                                                                                                              | 617.90m2                               |
| , ROAD            | ENTRY LEVEL                                                                                                                                                                                                                                                                                                                                                                                                                                                                                                                                                                                                                                                                                                                                                                                                                      | 137.59 m <sup>2</sup>                  |
|                   | UPPER LEVEL                                                                                                                                                                                                                                                                                                                                                                                                                                                                                                                                                                                                                                                                                                                                                                                                                      | 113.17 m <sup>2</sup>                  |
|                   | -                                                                                                                                                                                                                                                                                                                                                                                                                                                                                                                                                                                                                                                                                                                                                                                                                                |                                        |
|                   | GARAGE                                                                                                                                                                                                                                                                                                                                                                                                                                                                                                                                                                                                                                                                                                                                                                                                                           | 43.08 m <sup>2</sup>                   |
|                   | ALFRESCO                                                                                                                                                                                                                                                                                                                                                                                                                                                                                                                                                                                                                                                                                                                                                                                                                         | 15.90 m <sup>2</sup>                   |
| RAULIC            | BALCONY                                                                                                                                                                                                                                                                                                                                                                                                                                                                                                                                                                                                                                                                                                                                                                                                                          | 12.99 m <sup>2</sup>                   |
|                   | PORCH                                                                                                                                                                                                                                                                                                                                                                                                                                                                                                                                                                                                                                                                                                                                                                                                                            | 9.43 m <sup>2</sup>                    |
|                   | BALCONY 2                                                                                                                                                                                                                                                                                                                                                                                                                                                                                                                                                                                                                                                                                                                                                                                                                        | 9.40 m <sup>2</sup>                    |
|                   | Grand total                                                                                                                                                                                                                                                                                                                                                                                                                                                                                                                                                                                                                                                                                                                                                                                                                      | 341.56 m <sup>2</sup>                  |
|                   | DRIVEWAY:                                                                                                                                                                                                                                                                                                                                                                                                                                                                                                                                                                                                                                                                                                                                                                                                                        | 74.00m2                                |
|                   | SITE COVERAGE:<br>PRIVATE OPEN SPACE:                                                                                                                                                                                                                                                                                                                                                                                                                                                                                                                                                                                                                                                                                                                                                                                            | 162.42m2 - 26.28%<br>194.12m2          |
|                   | PROJECT DETAILS:<br>GROUND & FIRST FLOOR L<br>ROOF AREA:<br>NO. OF BEDROOMS:                                                                                                                                                                                                                                                                                                                                                                                                                                                                                                                                                                                                                                                                                                                                                     | IVING TOTAL: 293.84m2<br>195.18m2<br>4 |
|                   | LANDSCAPE:<br>TOTAL AREA OF VEGETAT                                                                                                                                                                                                                                                                                                                                                                                                                                                                                                                                                                                                                                                                                                                                                                                              | ON: 292.54m2 - 47%                     |
|                   | STORMWATER:<br>RAINWATER TANK SIZE:<br>-(ABOVE GROUND)<br>ROOF AREA CONNECTED<br>TANK: 53.0% MIN MIN-<br>RAINWATER USES: GARDI                                                                                                                                                                                                                                                                                                                                                                                                                                                                                                                                                                                                                                                                                                   | 100.00m2 (to eng's details)            |
|                   | SITE NOTES & CONDITIONS:<br>-HOUSE LEVELS ARE APPROXIMATE ONLY & WILL BE DETERMINED ON SITI<br>BY SUPERVISOR PRIOR TO CONSTRUCTION.<br>-EXISTING STRUCTURES IN THE PROPOSED BUILDING AREA, TO BE<br>REMOVED BY OWNER<br>-EXISTING FENCING TO BE SECURED BY OWNER, PRIOR TO<br>CONSTRUCTION & TO REMAIN OUTSIDE OF BUILDING PLATFORM.<br>-EXISTING TREES & VEGETATION TO BE CUT & REMOVED FROM<br>BUILDING AREA PRIOR TO CONSTRUCTION, BY OWNER.<br>-WRITTEN DIMENSIONS TO TAKE PRECEDENCE OVER SCALING.<br>-DIMENSIONS SHOWN ARE TO FRAME AND UNDERSIDE OF ROOF TRUSSES<br>-FINISHED OUTLINE OF EXCAVATED AREA IS INDICATIVE ONLY &<br>WILL VARY ON SITE<br>-ALL RETAINING WALLS ARE BY OWNER UNLESS NOTED OTHERWISE<br>IN THE TENDER<br>- ALL CONSTRUCTION WORK TO COMPLY WITH THE BCA<br>AND ALL RELEVANT AUSTRALIAN STANDARDS |                                        |
|                   | FSR CALCULATIONS                                                                                                                                                                                                                                                                                                                                                                                                                                                                                                                                                                                                                                                                                                                                                                                                                 | 617.00-2                               |
|                   | SITE AREA:<br>HOUSE AREAS:                                                                                                                                                                                                                                                                                                                                                                                                                                                                                                                                                                                                                                                                                                                                                                                                       | 617.90m2                               |
| EVEL (BAL)        | INTERNAL GARAGE FLOO<br>INTERNAL UPPER FLOOF<br>INTERNAL FIRST FLOOR                                                                                                                                                                                                                                                                                                                                                                                                                                                                                                                                                                                                                                                                                                                                                             | R LIVING: 118.70m2<br>LIVING: 104.65m2 |
|                   | INTERNAL TOTAL:                                                                                                                                                                                                                                                                                                                                                                                                                                                                                                                                                                                                                                                                                                                                                                                                                  | 262.07m2                               |
| H AS3959-2009)    | FLOOR SPACE RATIO:                                                                                                                                                                                                                                                                                                                                                                                                                                                                                                                                                                                                                                                                                                                                                                                                               | 0.42:1                                 |
| LY WITH BAL LEVEL | NOTE:<br>FSR CALCULATED TO INTERNAL FACE OF                                                                                                                                                                                                                                                                                                                                                                                                                                                                                                                                                                                                                                                                                                                                                                                      |                                        |
| AS3959-2009       | EXTERNAL WALLS AS PER LEP DEFINITION                                                                                                                                                                                                                                                                                                                                                                                                                                                                                                                                                                                                                                                                                                                                                                                             |                                        |
|                   |                                                                                                                                                                                                                                                                                                                                                                                                                                                                                                                                                                                                                                                                                                                                                                                                                                  |                                        |
| ·                 |                                                                                                                                                                                                                                                                                                                                                                                                                                                                                                                                                                                                                                                                                                                                                                                                                                  | EMIUM INCLUSIONS                       |
|                   | JOB NO: 17386                                                                                                                                                                                                                                                                                                                                                                                                                                                                                                                                                                                                                                                                                                                                                                                                                    | DATE: 06.12.19                         |
| ILEY AVE          | DRAWN: EB                                                                                                                                                                                                                                                                                                                                                                                                                                                                                                                                                                                                                                                                                                                                                                                                                        | CHECKED:                               |
|                   | SCALE: As indicated                                                                                                                                                                                                                                                                                                                                                                                                                                                                                                                                                                                                                                                                                                                                                                                                              | SHEET NO: 01                           |
|                   | PLEASE DISCARD ALL OTHER PLANS                                                                                                                                                                                                                                                                                                                                                                                                                                                                                                                                                                                                                                                                                                                                                                                                   |                                        |
|                   | DO NOT SCA                                                                                                                                                                                                                                                                                                                                                                                                                                                                                                                                                                                                                                                                                                                                                                                                                       | LE DRAWING                             |
|                   |                                                                                                                                                                                                                                                                                                                                                                                                                                                                                                                                                                                                                                                                                                                                                                                                                                  |                                        |

### BUSHFIRE ATTACK LEVEL (BAL) BAL 40 ( BAL IN ACCORDANCE WITH AS3959-2009)

TRADES & SUPPLIERS TO COMPLY WITH BAL LEVEL IN ACCORDANCE WITH AS3959-2009

| AREAS       |                       |  |
|-------------|-----------------------|--|
| ENTRY LEVEL | 137.59 m²             |  |
| UPPER LEVEL | 113.17 m <sup>2</sup> |  |
| GARAGE      | 43.08 m <sup>2</sup>  |  |
| ALFRESCO    | 15.90 m²              |  |
| BALCONY     | 12.99 m²              |  |
| PORCH       | 9.43 m <sup>2</sup>   |  |
| BALCONY 2   | 9.40 m <sup>2</sup>   |  |
| Grand total | 341.56 m <sup>2</sup> |  |