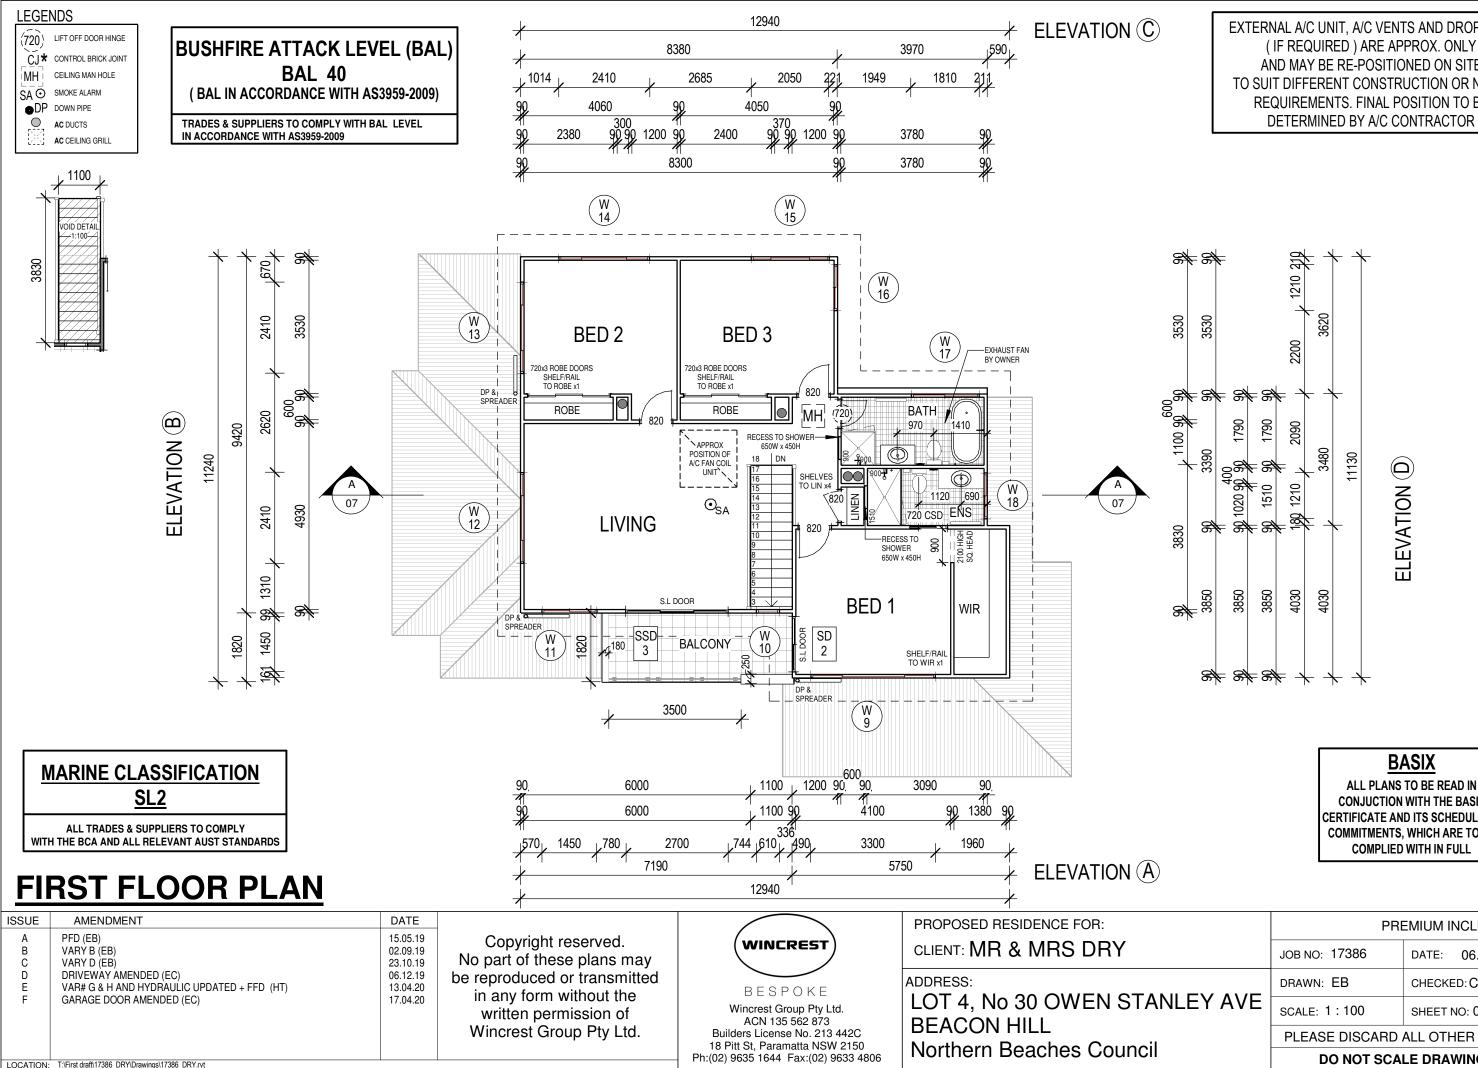

EXTERNAL A/C UNIT, A/C VENTS AND DROPPERS (IF REQUIRED) ARE APPROX. ONLY AND MAY BE RE-POSITIONED ON SITE TO SUIT DIFFERENT CONSTRUCTION OR NOISE **REQUIREMENTS. FINAL POSITION TO BE** DETERMINED BY A/C CONTRACTOR