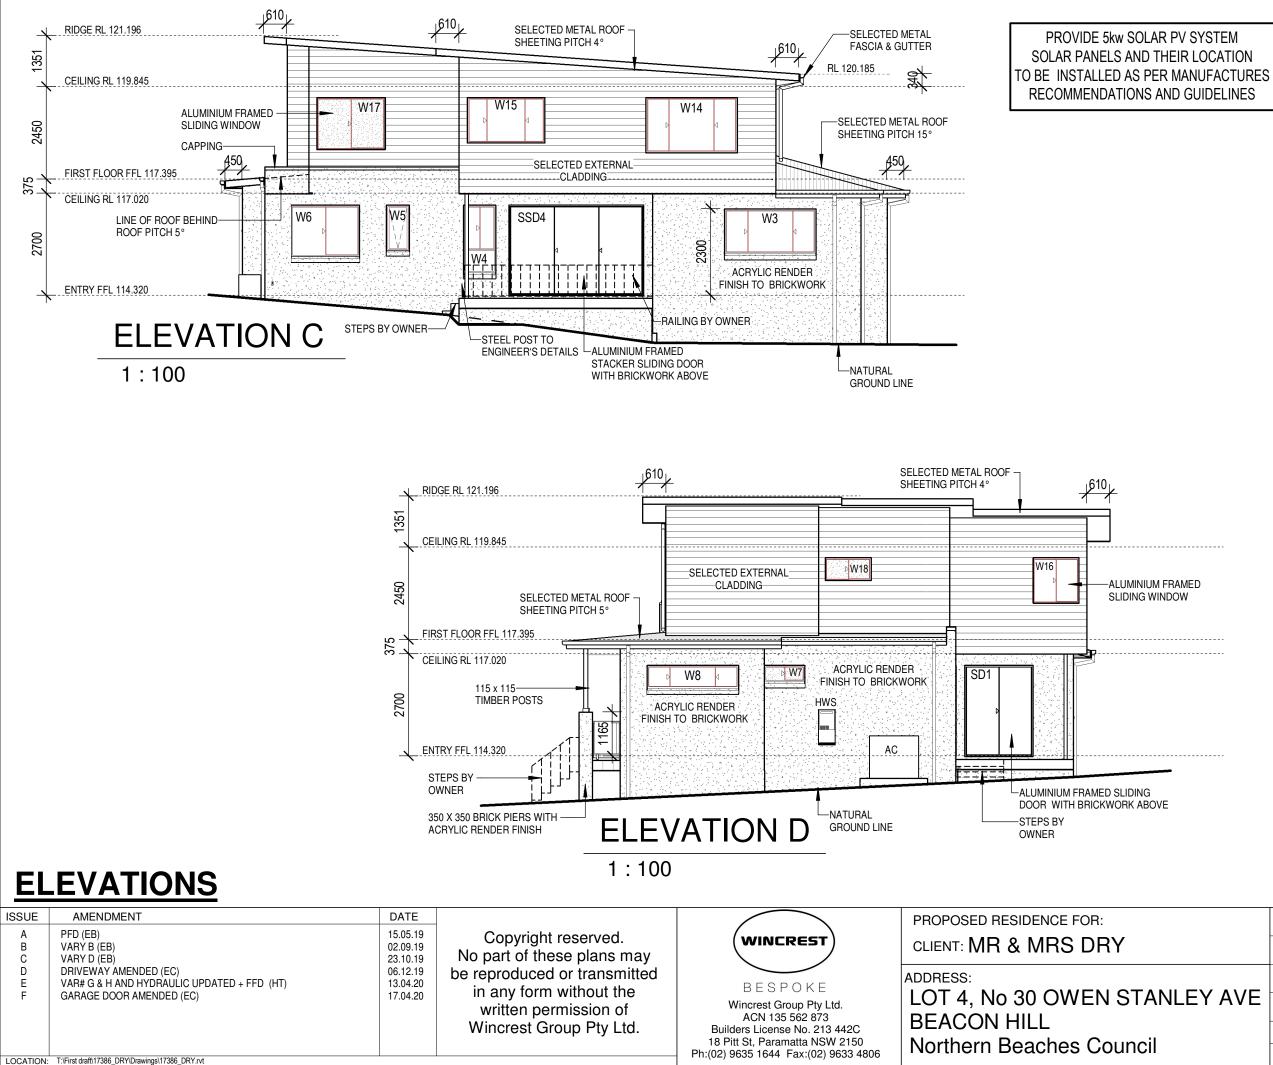

SITE TO SUIT DIFFERENT CONSTRUCTION OR NOISE **REQUIREMENTS. FINAL POSITION TO BE** DETERMINED BY A/C CONTRACTOR

CONJUCTION WITH THE BASIX CERTIFICATE AND ITS SCHEDULE OF COMMITMENTS, WHICH ARE TO BE **COMPLIED WITH IN FULL** 

|                   |                                | NCLUSIONS     |
|-------------------|--------------------------------|---------------|
| DRAWN: I          | 7386 DATE:                     |               |
|                   |                                | 06.12.19      |
|                   | ЕВ СНЕСК                       | ED: Checker   |
| ILEY AVE SCALE: 1 | : 100 SHEET                    | NO: <b>04</b> |
| PLEASE            | PLEASE DISCARD ALL OTHER PLANS |               |
| DC                | DO NOT SCALE DRAWING           |               |





### NOTE:

- FIRST FLOOR WINDOW HEADS TO BE PLACED @2166
- ENTRY FLOOR WINDOW HEAD HEIGHT 2400 ABOVE FFL TO U/S STEEL ARCH BAR
- ALL ANGLED WALLS @ 45° UNLESS NOTED OTHERWISE.

|          | 00/122: 11100      | 011221 110.00  |
|----------|--------------------|----------------|
| ILEY AVE | SCALE: 1:100       | SHEET NO: 06   |
|          | DRAWN: EB          | CHECKED:       |
|          | JOB NO: 17386      | DATE: 06.12.19 |
|          | PREMIUM INCLUSIONS |                |



LOCATION: T:\First draft\17386\_DRY\Drawings\17386\_DRY.rvt

Northern Beaches Council

| Window and SI . door Schedule |       |                  |                      |
|-------------------------------|-------|------------------|----------------------|
| leight                        | Width | Window Style