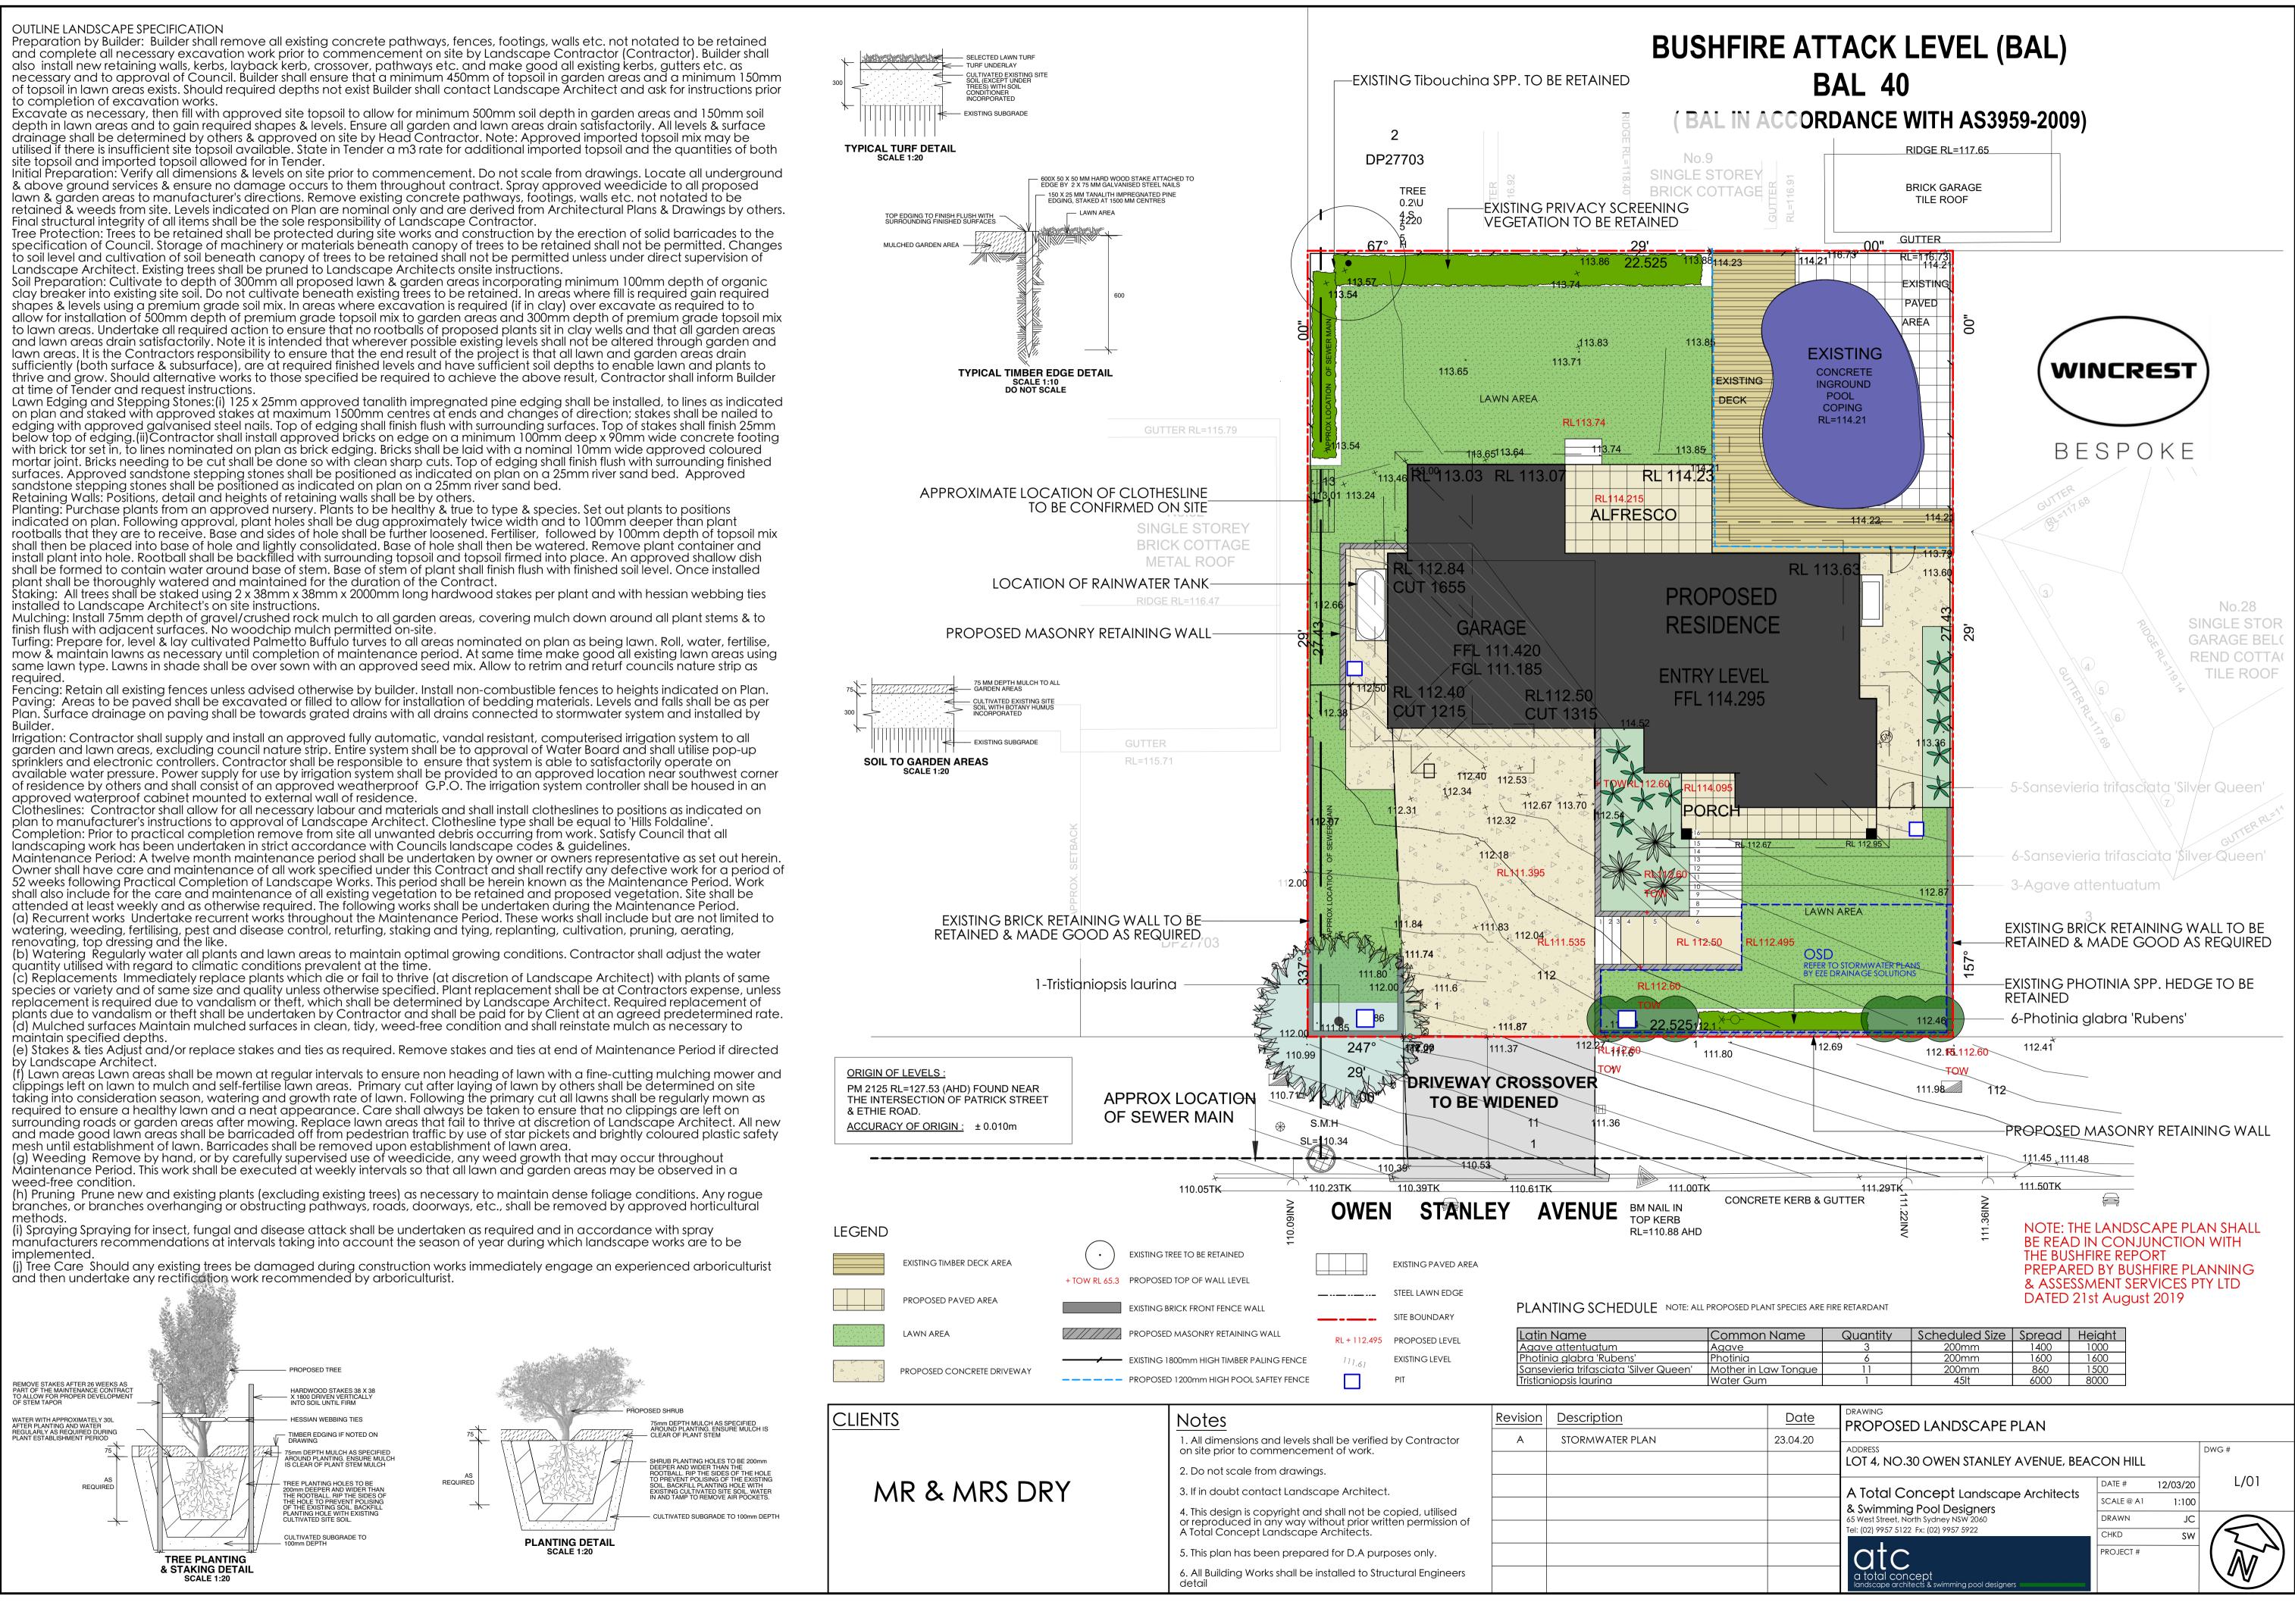

### BUSHFIRE ATTACK LEVEL (BAL) BAL 40 ( BAL IN ACCORDANCE WITH AS3959-2009)

TRADES & SUPPLIERS TO COMPLY WITH BAL LEVEL IN ACCORDANCE WITH AS3959-2009

| AREAS       |                       |  |
|-------------|-----------------------|--|
| ENTRY LEVEL | 137.59 m²             |  |
| UPPER LEVEL | 113.17 m <sup>2</sup> |  |
| GARAGE      | 43.08 m <sup>2</sup>  |  |
| ALFRESCO    | 15.90 m²              |  |
| BALCONY     | 12.99 m²              |  |
| PORCH       | 9.43 m <sup>2</sup>   |  |
| BALCONY 2   | 9.40 m <sup>2</sup>   |  |
| Grand total | 341.56 m <sup>2</sup> |  |

### BUSHFIRE ATTACK LEVEL (BAL) **BAL 40** (BAL IN ACCORDANCE WITH AS3959-2009)

TRADES & SUPPLIERS TO COMPLY WITH BAL LEVEL IN ACCORDANCE WITH AS3959-2009

|          | DO NOT SCALE DRAWING |                 |
|----------|----------------------|-----------------|
|          | PLEASE DISCARD       | ALL OTHER PLANS |
| ILEY AVE | SCALE: 1:100         | SHEET NO: 07    |
|          | DRAWN: EB            | CHECKED: .      |
|          | JOB NO: 17386        | DATE: 06.12.19  |
|          | PREMIUM INCLUSIONS   |                 |

Trees to be removed.

**NOTE:** All waste materials to be taken to an approved waste disposal site.

BUSHFIRE ATTACK LEVEL (BAL) BAL 40

(BAL IN ACCORDANCE WITH AS3959-2009)

TRADES & SUPPLIERS TO COMPLY WITH BAL LEVEL IN ACCORDANCE WITH AS3959-2009