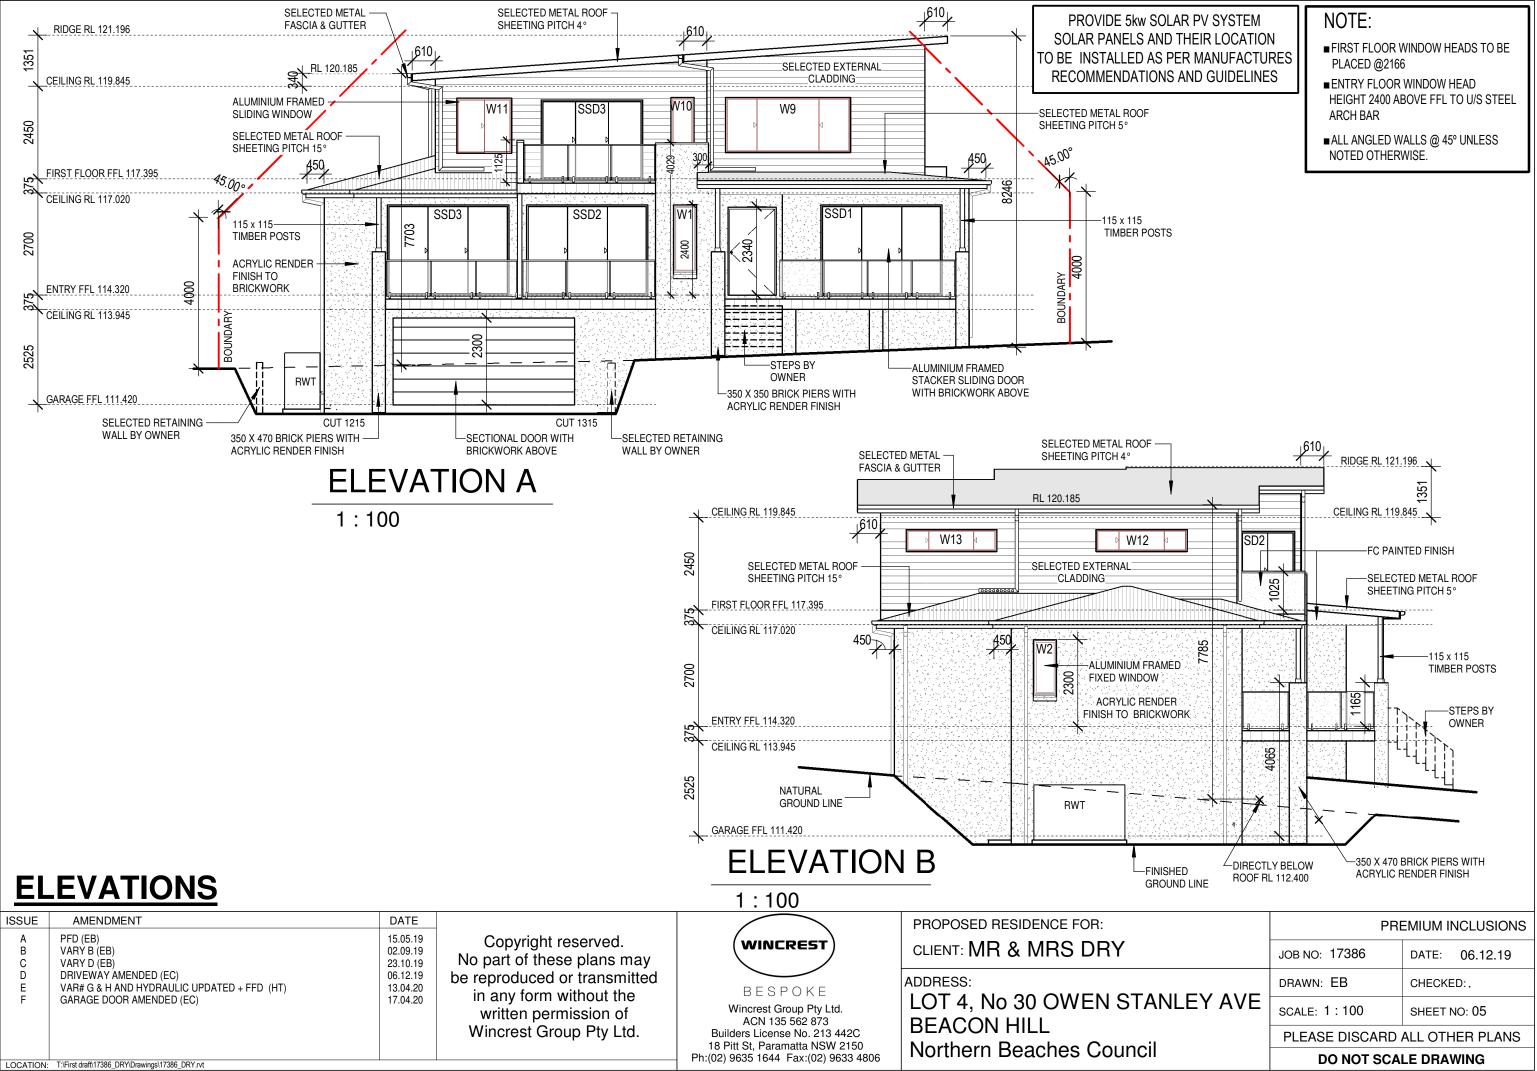

### NOTE:

- FIRST FLOOR WINDOW HEADS TO BE PLACED @2166
- ENTRY FLOOR WINDOW HEAD HEIGHT 2400 ABOVE FFL TO U/S STEEL ARCH BAR
- ALL ANGLED WALLS @ 45° UNLESS NOTED OTHERWISE.

|          | 00/122: 11100      | 011221 110.00  |
|----------|--------------------|----------------|
| ILEY AVE | SCALE: 1:100       | SHEET NO: 06   |
|          | DRAWN: EB          | CHECKED:       |
|          | JOB NO: 17386      | DATE: 06.12.19 |
|          | PREMIUM INCLUSIONS |                |