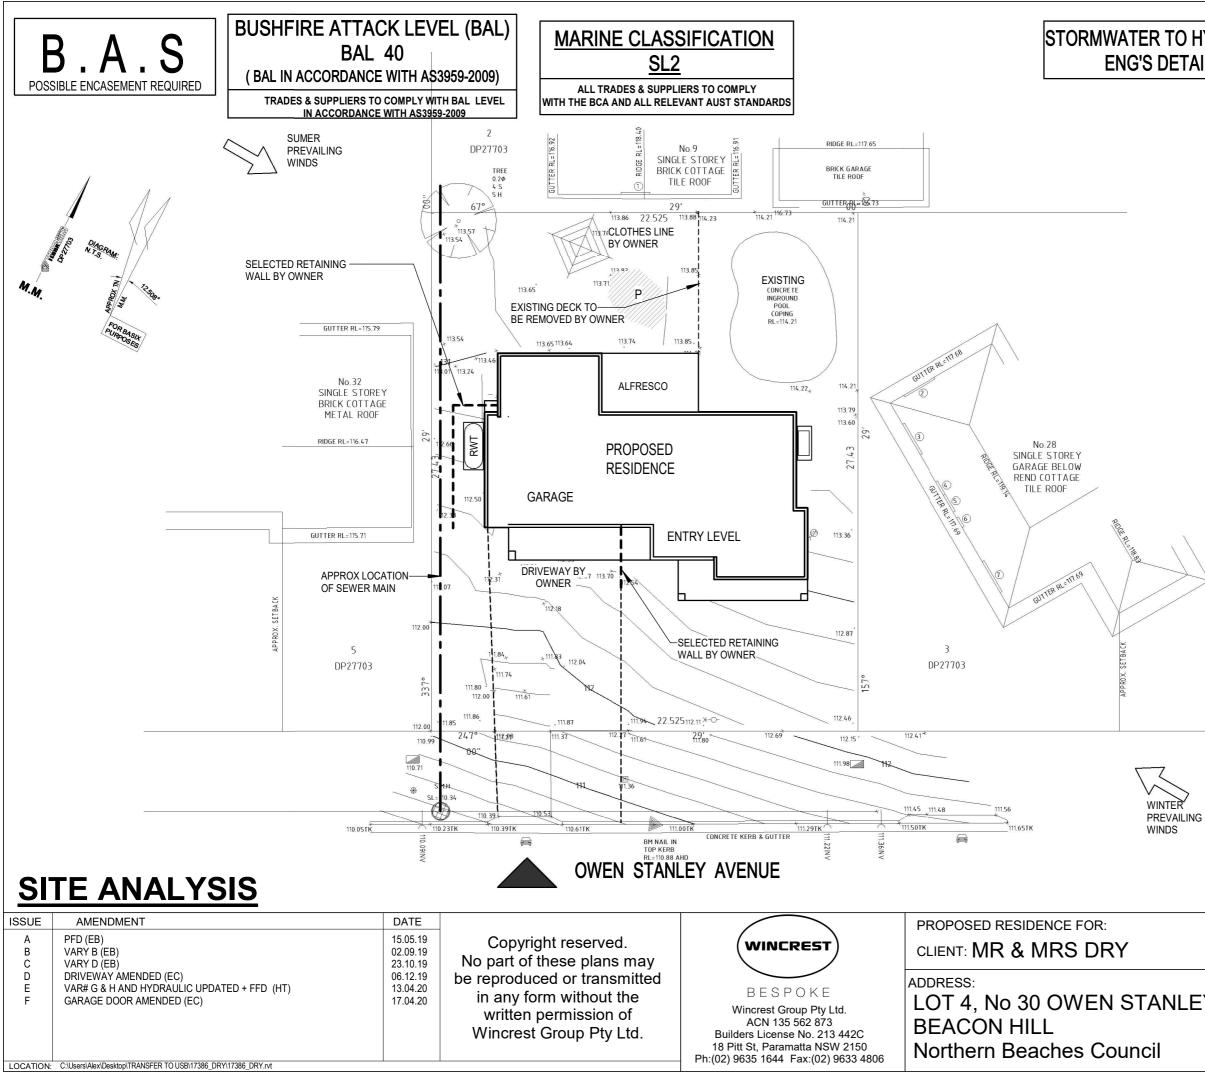

### BUSHFIRE ATTACK LEVEL (BAL) BAL 40 ( BAL IN ACCORDANCE WITH AS3959-2009)

TRADES & SUPPLIERS TO COMPLY WITH BAL LEVEL IN ACCORDANCE WITH AS3959-2009

| AREAS       |                       |  |
|-------------|-----------------------|--|
| ENTRY LEVEL | 137.59 m²             |  |
| UPPER LEVEL | 113.17 m <sup>2</sup> |  |
| GARAGE      | 43.08 m <sup>2</sup>  |  |
| ALFRESCO    | 15.90 m²              |  |
| BALCONY     | 12.99 m²              |  |
| PORCH       | 9.43 m <sup>2</sup>   |  |
| BALCONY 2   | 9.40 m <sup>2</sup>   |  |
| Grand total | 341.56 m <sup>2</sup> |  |

### BUSHFIRE ATTACK LEVEL (BAL) **BAL 40** (BAL IN ACCORDANCE WITH AS3959-2009)

TRADES & SUPPLIERS TO COMPLY WITH BAL LEVEL IN ACCORDANCE WITH AS3959-2009

|          | DO NOT SCALE DRAWING |                 |
|----------|----------------------|-----------------|
|          | PLEASE DISCARD       | ALL OTHER PLANS |
| ILEY AVE | SCALE: 1:100         | SHEET NO: 07    |
|          | DRAWN: EB            | CHECKED: .      |
|          | JOB NO: 17386        | DATE: 06.12.19  |
|          | PREMIUM INCLUSIONS   |                 |

Trees to be removed.

**NOTE:** All waste materials to be taken to an approved waste disposal site.

BUSHFIRE ATTACK LEVEL (BAL) BAL 40

(BAL IN ACCORDANCE WITH AS3959-2009)

TRADES & SUPPLIERS TO COMPLY WITH BAL LEVEL IN ACCORDANCE WITH AS3959-2009

| MARINE CLASSIFICATION |  |
|-----------------------|--|
| <u>SL2</u>            |  |
|                       |  |

ALL TRADES & SUPPLIERS TO COMPLY WITH THE BCA AND ALL RELEVANT AUST STANDARDS

|          | PREMIUM INCLUSIONS   |                  |
|----------|----------------------|------------------|
|          | JOB NO: 17386        | DATE: 06.12.19   |
|          | DRAWN: Author        | CHECKED: Checker |
| ILEY AVE | SCALE: 1 : 200       | SHEET NO: 08     |
|          | PLEASE DISCARD       | ALL OTHER PLANS  |
|          | DO NOT SCALE DRAWING |                  |