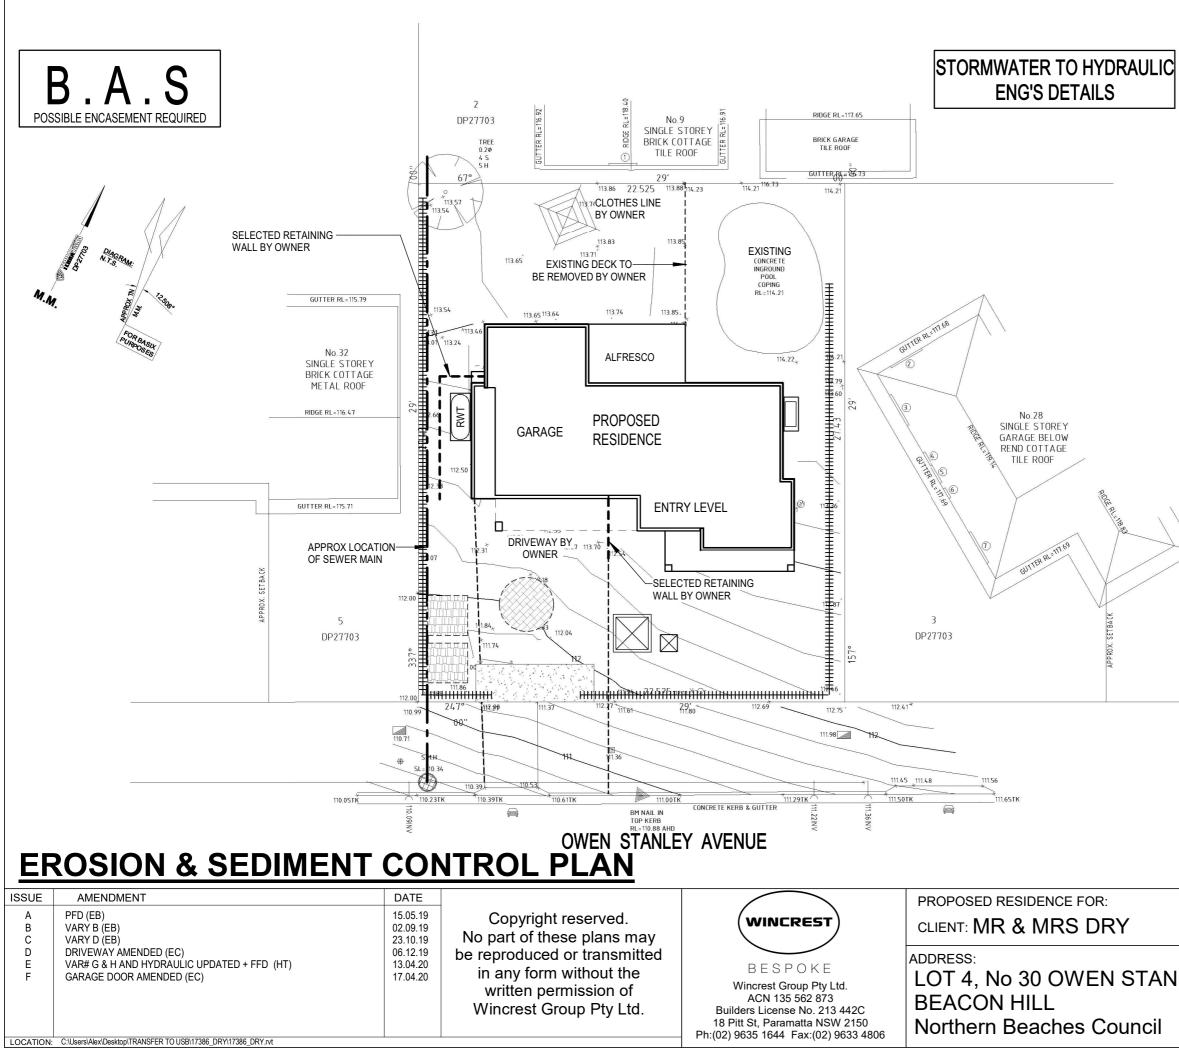

ors typically with standard glass - Sliding doors and stacking doors Uw 6.25 & SHGC 0.72,

NOTE: ALL BED ROOM WINDOW OPENINGS HIGHER THAN 2.0m FROM FINISHED GROUND LEVEL TO BE PROTECTED IN ACCORDANCE WITH CLAUSE 3.9.2.5 VOLUME 2 OF THE BUILDING CODE OF AUSTRALIA

### BUSHFIRE ATTACK LEVEL (BAL) **BAL 40** (BAL IN ACCORDANCE WITH AS3959-2009)

TRADES & SUPPLIERS TO COMPLY WITH BAL LEVEL IN ACCORDANCE WITH AS3959-2009

|          | DO NOT SCALE DRAWING |                 |
|----------|----------------------|-----------------|
|          | PLEASE DISCARD       | ALL OTHER PLANS |
| ILEY AVE | SCALE: 1:100         | SHEET NO: 07    |
|          | DRAWN: EB            | CHECKED: .      |
|          | JOB NO: 17386        | DATE: 06.12.19  |
|          | PREMIUM INCLUSIONS   |                 |



# LEGEND



Material Stockpile area.

Waste stockpile &

material sorting area.





Storage recycling bins for segregated waste.



Chemical toilets.



Temporary builders d/way to E.P.A. requirements.



Fit standard 600 high green silt fence (refer to detail).

Trees to be removed.

**NOTE:** All waste materials to be taken to an approved waste disposal site.

BUSHFIRE ATTACK LEVEL (BAL) BAL 40

(BAL IN ACCORDANCE WITH AS3959-2009)

TRADES & SUPPLIERS TO COMPLY WITH BAL LEVEL IN ACCORDANCE WITH AS3959-2009

| MARINE CLASSIFICATION |  |
|-----------------------|--|
| <u>SL2</u>            |  |
|                       |  |

ALL TRADES & SUPPLIERS TO COMPLY WITH THE BCA AND ALL RELEVANT AUST STANDARDS

|          | PREMIUM INCLUSIONS   |                  |
|----------|-------------------