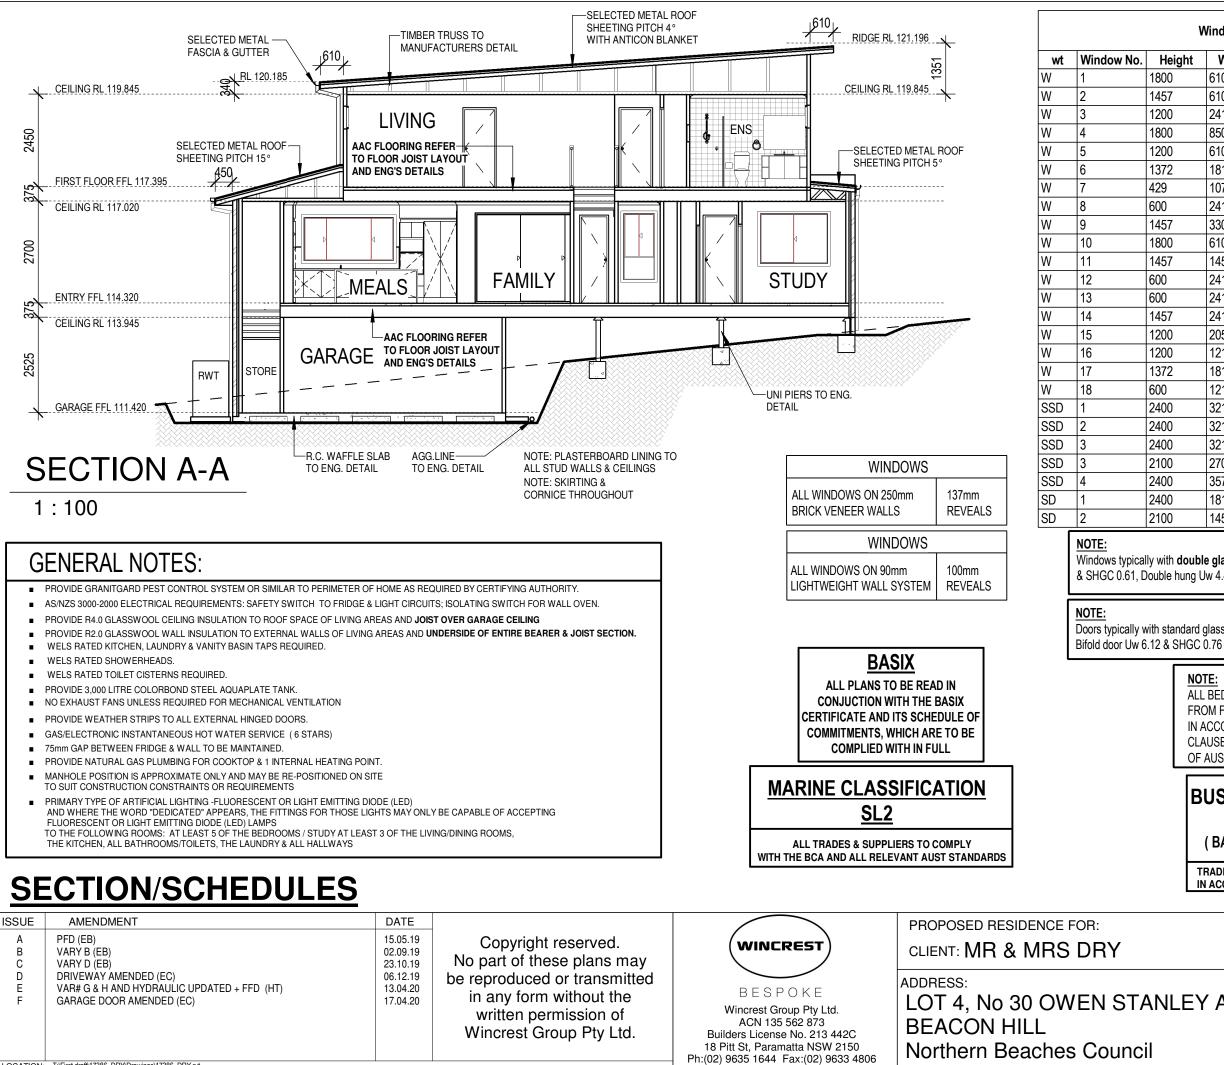

LOCATION: T:\First draft\17386\_DRY\Drawings\17386\_DRY.rvt

Northern Beaches Council

| Window and SI . door Schedule |       |                  |                      |
|-------------------------------|-------|------------------|----------------------|
| leight                        | Width | Window Style     | Glazing              |
| 0                             | 610   | FIXED            | CLEAR                |
| 57                            | 610   | FIXED            | CLEAR                |
| 0                             | 2410  | SLIDING          | CLEAR                |
| 0                             | 850   | SLIDING          | CLEAR                |
| 0                             | 610   | AWNING           | OBS                  |
| 2                             | 1810  | SLIDING          | CLEAR DOUBLE GLAZED  |
|                               | 1070  | SLIDING          | OBS / TG TILED REVEL |
|                               | 2410  | SLIDING          | CLEAR DOUBLE GLAZED  |
| 7                             | 3300  | SLIDING          | CLEAR DOUBLE GLAZED  |
| 0                             | 610   | FIXED            | CLEAR                |
| 7                             | 1450  | SLIDING          | CLEAR DOUBLE GLAZED  |
|                               | 2410  | SLIDING          | CLEAR DOUBLE GLAZED  |
|                               | 2410  | SLIDING          | CLEAR DOUBLE GLAZED  |
| 7                             | 2410  | SLIDING          | CLEAR DOUBLE GLAZED  |
| 0                             | 2050  | SLIDING          | CLEAR DOUBLE GLAZED  |
| 0                             | 1210  | SLIDING          | CLEAR DOUBLE GLAZED  |
| 2                             | 1810  | SLIDING          | OBS / TG             |
|                               | 1210  | SLIDING          | OBS / TG             |
| 0                             | 3216  | STACKER SL.DOOR  | CLEAR                |
| 0                             | 3216  | STACKER SL.DOOR  | CLEAR                |
| 0                             | 3216  | STACKER SL.DOOR  | CLEAR                |
| 0                             | 2700  | STACKER SL. DOOR | CLEAR                |
| 0                             | 3576  | STACKER SL.DOOR  | CLEAR                |
| 0                             | 1810  | SLIDING DOOR     | CLEAR                |
| 0                             | 1450  | SLIDING DOOR     | CLEAR                |

Windows typically with double glazing - Awning Uw 4.8 & SHGC 0.51, Sliding / fixed Uw 4.4 & SHGC 0.61, Double hung Uw 4.4 & SHGC 0.60

Doors typically with standard glass - Sliding doors and stacking doors Uw 6.25 & SHGC 0.72,

NOTE: ALL BED ROOM WINDOW OPENINGS HIGHER THAN 2.0m FROM FINISHED GROUND LEVEL TO BE PROTECTED IN ACCORDANCE WITH CLAUSE 3.9.2.5 VOLUME 2 OF THE BUILDING CODE OF AUSTRALIA