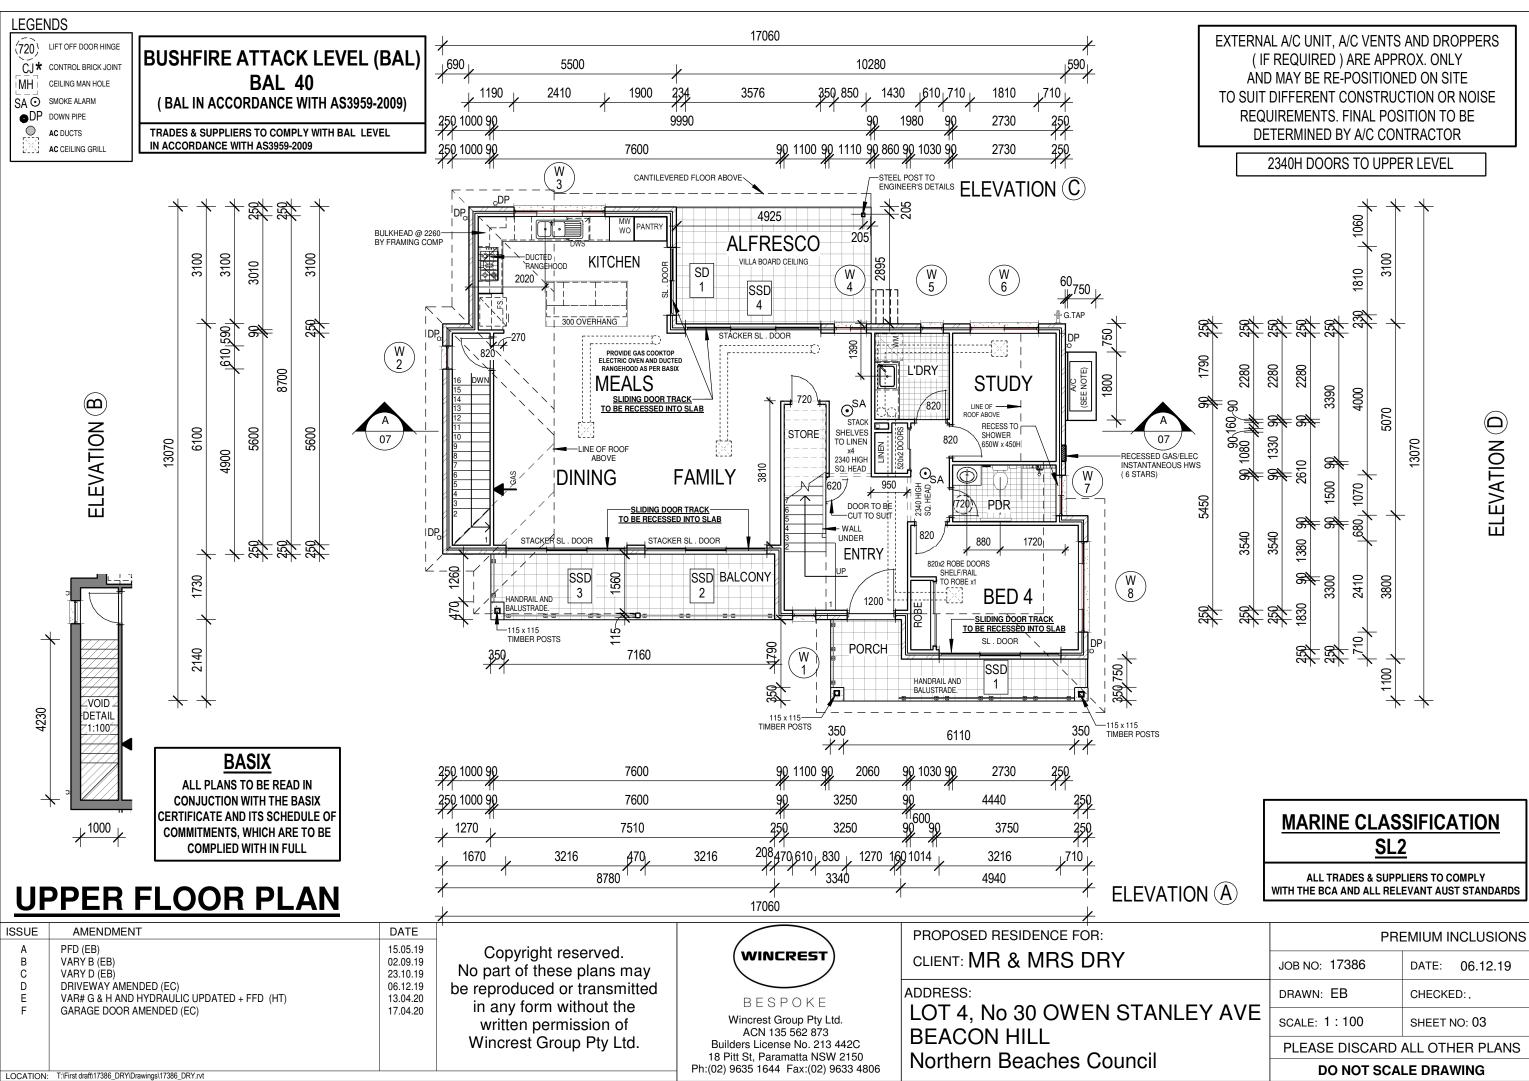

EXTERNAL A/C UNIT, A/C VENTS AND DROPPERS (IF REQUIRED) ARE APPROX. ONLY AND MAY BE RE-POSITIONED ON SITE TO SUIT DIFFERENT CONSTRUCTION OR NOISE REQUIREMENTS. FINAL POSITION TO BE DETERMINED BY A/C CONTRACTOR

|          | DO NOT SCALE DRAWING |                 |
|----------|----------------------|-----------------|
|          | PLEASE DISCARD       | ALL OTHER PLANS |
| ILEY AVE | SCALE: 1:100         | SHEET NO: 03    |
|          | DRAWN: EB            | CHECKED: .      |
|          | JOB NO: 17386        | DATE: 06.12.19  |