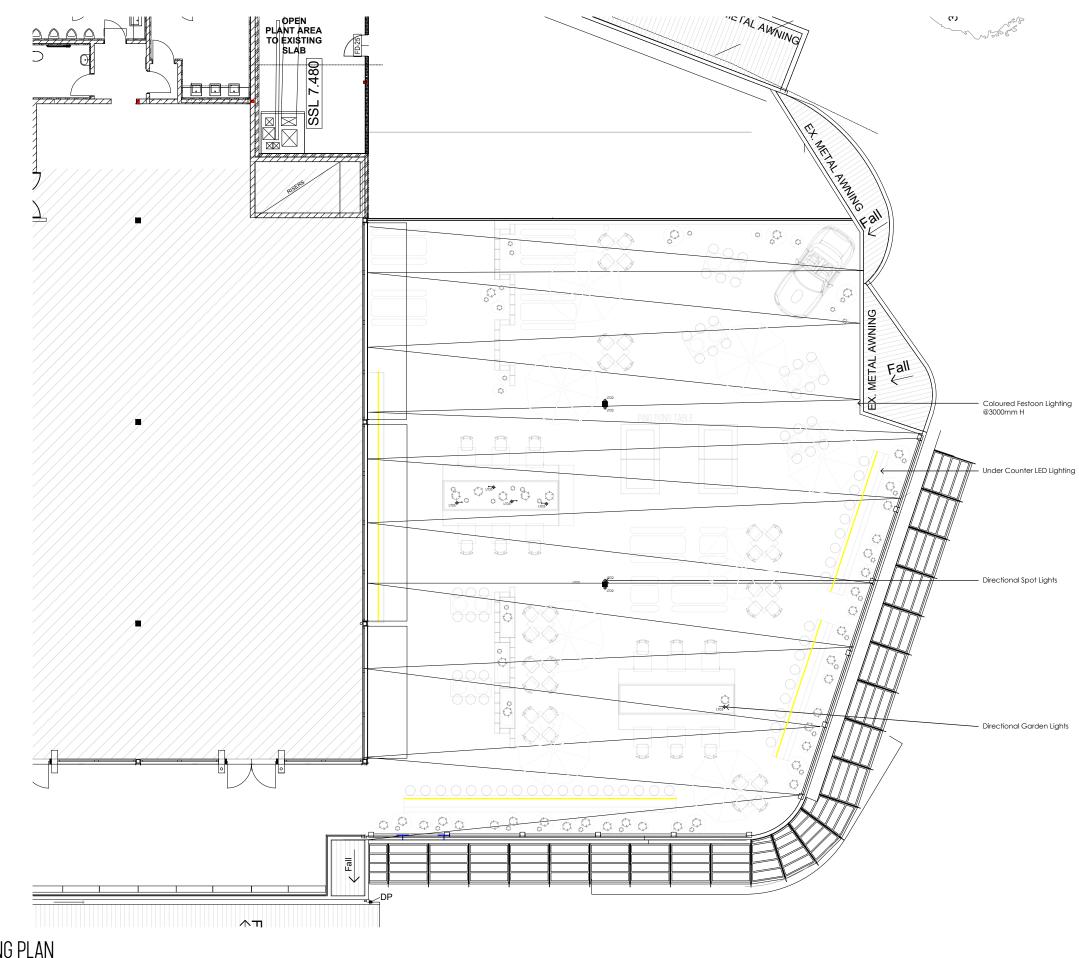

## 01 LIGHTING PLAN 0105 1:150

|       | SGB GROUP                                                                                   | General Notes<br>Drawings are copyright under the Copyright Act 1968. All rights reserved                                                                                                                                                                                                                                                                                                                                                                                           | Status DA SUBMISSION                                          |             |                                  | Client  |                                                                                              | North |
|-------|---------------------------------------------------------------------------------------------|-------------------------------------------------------------------------------------------------------------------------------------------------------------------------------------------------------------------------------------------------------------------------------------------------------------------------------------------------------------------------------------------------------------------------------------------------------------------------------------|---------------------------------------------------------------|-------------|----------------------------------|---------|----------------------------------------------------------------------------------------------|-------|
| GROUP | 1/19 Underwood Ave<br>Botany, NSW 2019<br>AUSTRALIA<br>1300 55 44 56<br>www.sgbgroup.com.au | No drawings are to be reproduced without written consent from SGB<br>Group<br>All dimensions must be verified on site before commencing any work or<br>producing any shop drawings<br>Figured dimensions must be used in preference to scaled dimensions<br>Any discrepancies to be brought to the immediate attention of SGB Group<br>Perspective images presented are artistis impression only and should not be<br>taken as a true representation of the final constructed space | DA Submission<br>Amended Documentation<br>Final DA Submission | A<br>B<br>C | 01/07/19<br>12/09/19<br>16/10/19 | Project | SAKE Rooftop Terrace<br>Manly Ferry Wharf Belgrave Street<br>and, West Esplanade, Manly 2095 |       |

## AREA

SAKE ROOFTOP TERRACE

OUTDOOR

APPROX 492.5 M<sup>2</sup>

| CAPACITY |     |
|----------|-----|
| INDOOR   | 000 |
| OUTDOOR  | 164 |
| TOTAL    | 164 |
|          |     |

## NOTES

ALL EXISTING DIMENSIONS ARE TO BE CHECKED ON SITE PRIOR TO COMMENCEMENT OF WORKS.

ALL WORKS ARE TO BE IN ACCORDANCE TO BUILDING CODE OF AUSTRALIA. AUSTRALIAN STANDARDS, STATUTORY REGULATIONS AND LOCAL AUTHORITY REQUIREMENTS.

CONTRACTOR TO ENSURE CONSISTANCY BETWEEN MATERIALS ARE MAINTAINED

|             | Drawing T          | ïtle            |                  |                     |               |
|-------------|--------------------|-----------------|------------------|---------------------|---------------|
| $\setminus$ | LIGHTI             | NG PLAN         |                  |                     |               |
| )           | Scale<br>1:150@ A3 | Drawn By<br>D.S | Date<br>16/10/19 | Drawing Number 0105 | Revision<br>C |