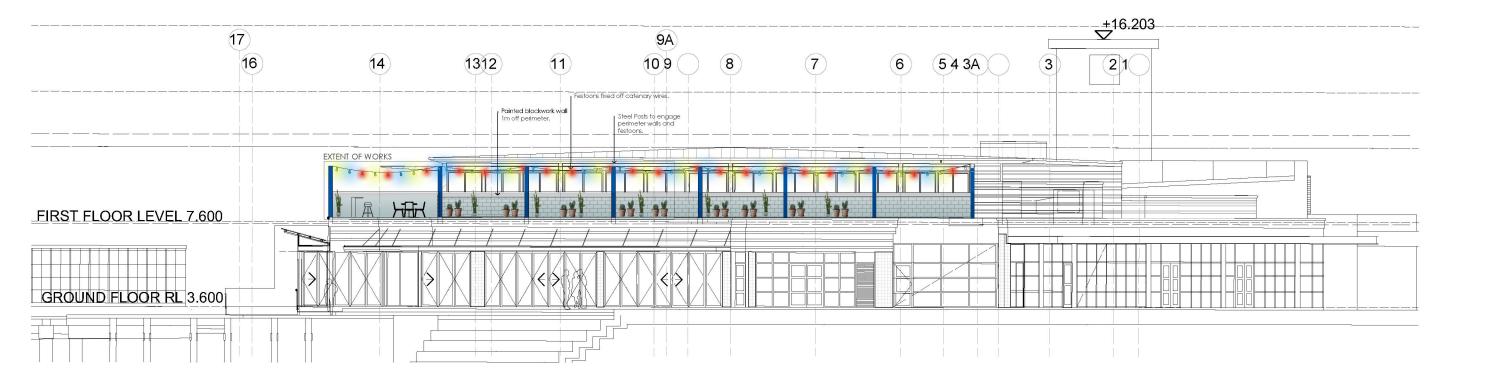

| ENTER PROJECT                          | NAME                       |  |
|----------------------------------------|----------------------------|--|
| AREA<br>INDOOR<br>OUTDOOR              | 000 M²<br>000 M²<br>000 M² |  |
| CAPACITY<br>INDOOR<br>OUTDOOR<br>TOTAL | 000<br>000<br>000          |  |

CONTRACTOR TO ENSURE CONSISTANCY BETWEEN MATERIALS ARE MAINTAINED

| $\frown$ | Drawing Title<br>EAST EXTERNAL ELEVATION |                 |                  |                     |                      |  |  |  |
|----------|------------------------------------------|-----------------|------------------|---------------------|----------------------|--|--|--|
|          | Scale<br>NTS@ A3                         | Drawn By<br>D.S | Date<br>16/10/19 | Drawing Number 0204 | Revision<br><b>C</b> |  |  |  |