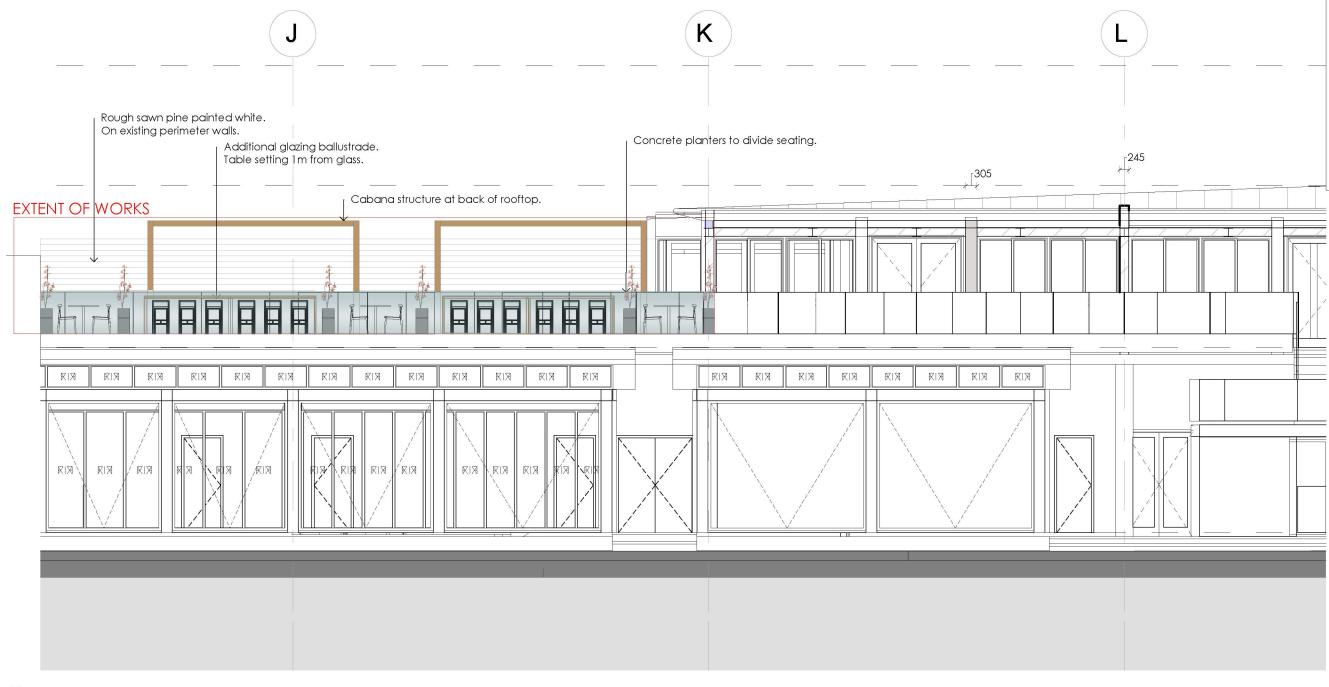

## 01 NORTH ELEVATION 0201 1:100

| ENTER PROJEC              | CT NAME                    |
|---------------------------|----------------------------|
| AREA<br>INDOOR<br>OUTDOOR | 000 M²<br>000 M²<br>000 M² |
| CAPACITY                  |                            |
| INDOOR                    | 000                        |
| OUTDOOR                   | 000                        |
| TOTAL                     | 000                        |

CONTRACTOR TO ENSURE CONSISTANCY BETWEEN MATERIALS ARE MAINTAINED

|                   | Drawing 1 | litle    |          |                |          |
|-------------------|-----------|----------|----------|----------------|----------|
| $\langle \rangle$ | NORTH     | I EXTERN | AL ELEVA | ATION          |          |
|                   | Scale     | Drawn By | Date     | Drawing Number | Revision |
| <i>(</i>          | NTS@ A3   | D.S      | 16/10/19 | 0201           | С        |