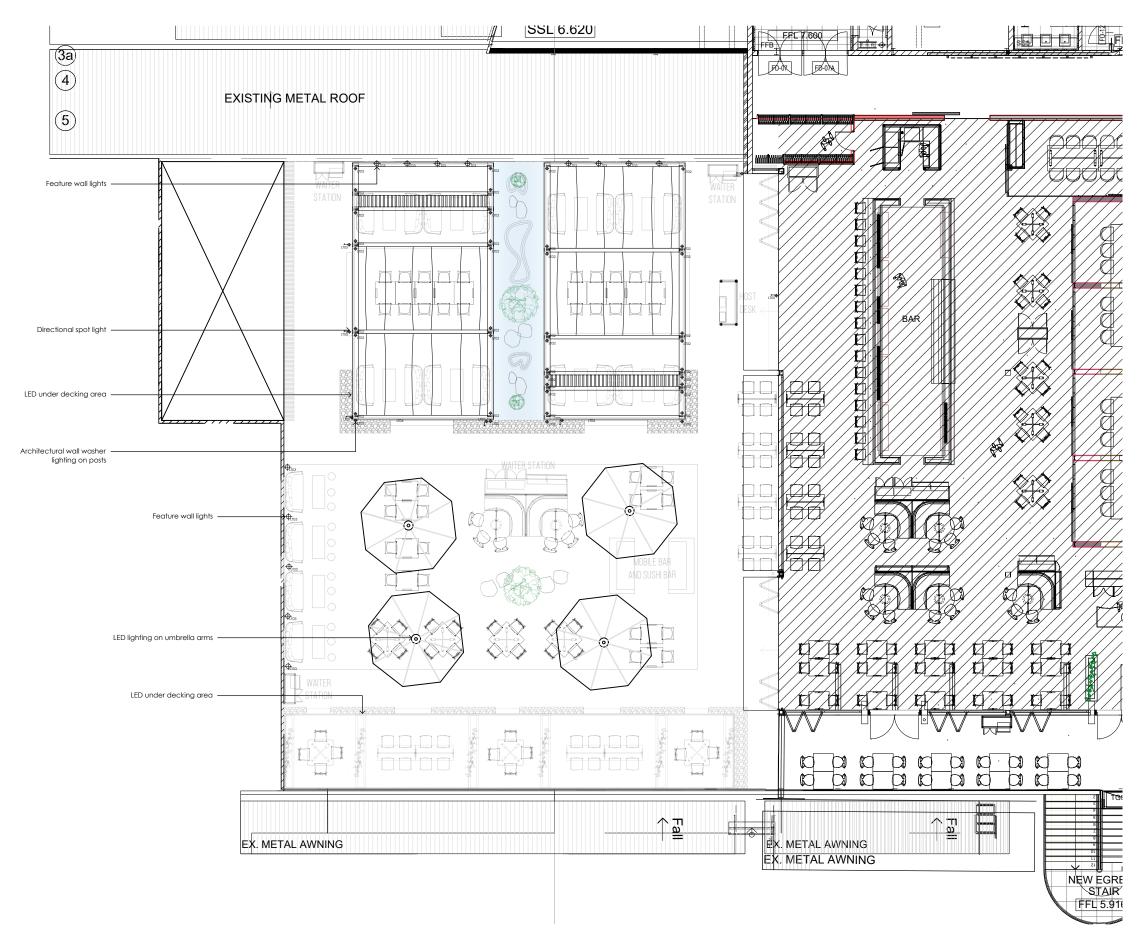

## SAKE ROOFTOP TERRACE

AREA OUTDOOR

APPROX 492.5 M<sup>2</sup>

| CAPACITY |     |
|----------|-----|
| INDOOR   | 000 |
| OUTDOOR  | 164 |
| TOTAL    | 164 |
|          |     |

## NOTES

ALL EXISTING DIMENSIONS ARE TO BE CHECKED ON SITE PRIOR TO COMMENCEMENT OF WORKS.

ALL WORKS ARE TO BE IN ACCORDANCE TO BUILDING CODE OF AUSTRALIA. AUSTRALIAN STANDARDS, STATUTORY REGULATIONS AND LOCAL AUTHORITY REQUIREMENTS.

CONTRACTOR TO ENSURE CONSISTANCY BETWEEN MATERIALS ARE MAINTAINED

| $\overline{)}$ | Drawing T<br>DEMO  | <sup>itle</sup><br>LITION PL | AN               |                     |                      |
|----------------|--------------------|------------------------------|------------------|---------------------|----------------------|
|                | Scale<br>1:150@ A3 | Drawn By<br>D.S              | Date<br>16/10/19 | Drawing Number 0100 | Revision<br><b>C</b> |