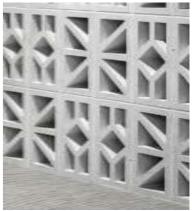

## **FINISHES SCHEDULE**

| FINISHES SC |              |             |                  |                                                                                                         |     |  |
|-------------|--------------|-------------|------------------|---------------------------------------------------------------------------------------------------------|-----|--|
| Code        | Description  | Location    | Supplier         | Specification                                                                                           | QTY |  |
| MASONARY    |              |             |                  |                                                                                                         |     |  |
| MS01        |              | INDOOR WALL | The Brick Pit    | <u>Description</u> : CHS/SHS<br><u>Colour:</u> PC01<br><u>Dimensions:</u> refer to drawings             |     |  |
| MS02        | Breeze Block | INDOOR WALL | Austral Masonary | <u>Description</u> : Wedge Breeze Blocks<br><u>Colour:</u> Porcilen<br><u>Dimensions:</u> 190x390x140   |     |  |
| MS02 - B    | Breeze Block | INDOOR WALL | Austral Masonary | <u>Description</u> : Diamond Breeze Blocks<br><u>Colour:</u> Porcilen<br><u>Dimensions:</u> 190x390x140 |     |  |