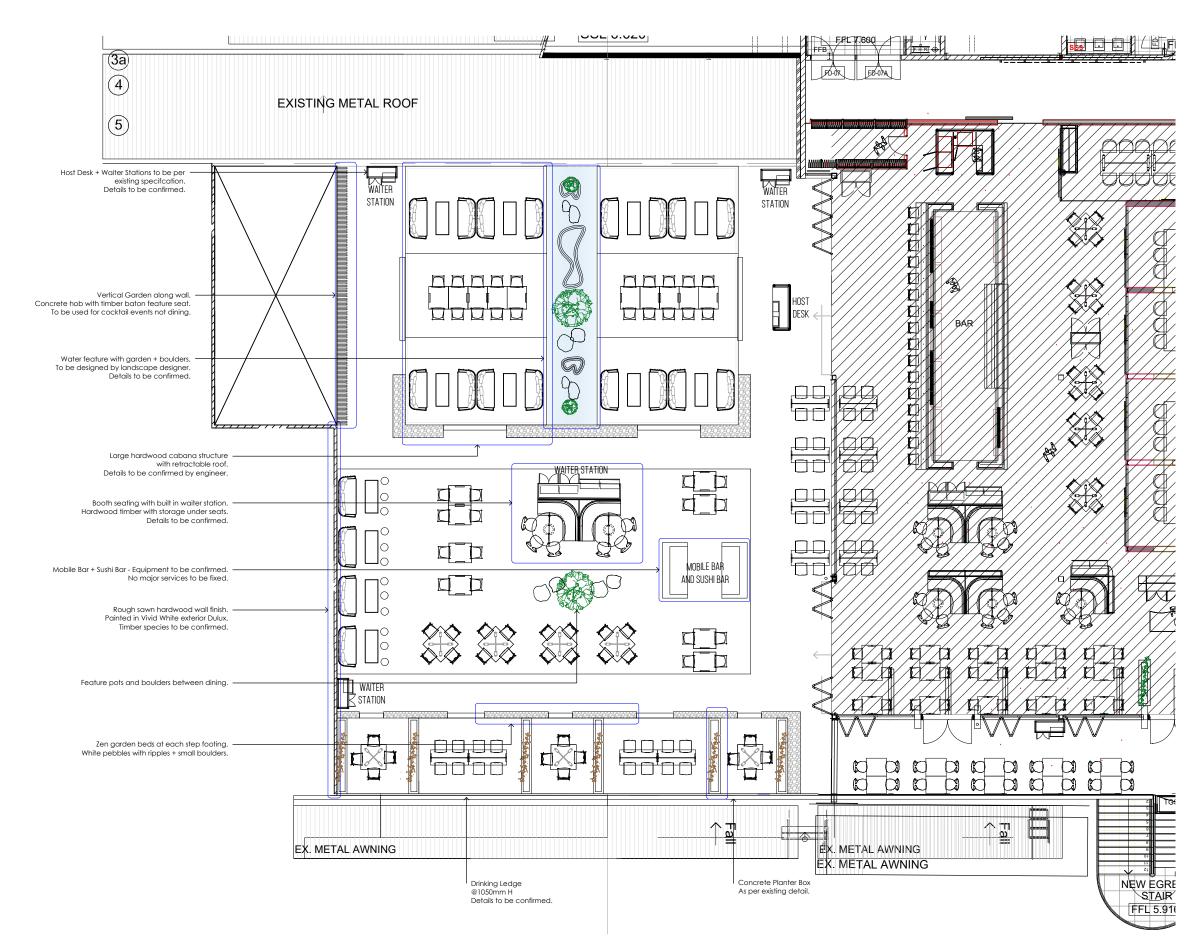

## SAKE ROOFTOP TERRACE

AREA OUTDOOR

APPROX 492.5 M<sup>2</sup>

| CAPACITY |     |
|----------|-----|
| INDOOR   | 000 |
| OUTDOOR  | 164 |
| TOTAL    | 164 |
|          |     |

#### NOTES

ALL EXISTING DIMENSIONS ARE TO BE CHECKED ON SITE PRIOR TO COMMENCEMENT OF WORKS.

ALL WORKS ARE TO BE IN ACCORDANCE TO BUILDING CODE OF AUSTRALIA. AUSTRALIAN STANDARDS, STATUTORY REGULATIONS AND LOCAL AUTHORITY REQUIREMENTS.

CONTRACTOR TO ENSURE CONSISTANCY BETWEEN MATERIALS ARE MAINTAINED

| <br>Drawing T<br>OVERA | itle<br>ALL REFER | ENCE PL          | AN                  |               |
|------------------------|-------------------|------------------|---------------------|---------------|
| Scale<br>1:150@ A3     | Drawn By<br>D.S   | Date<br>16/10/19 | Drawing Number 0102 | Revision<br>C |