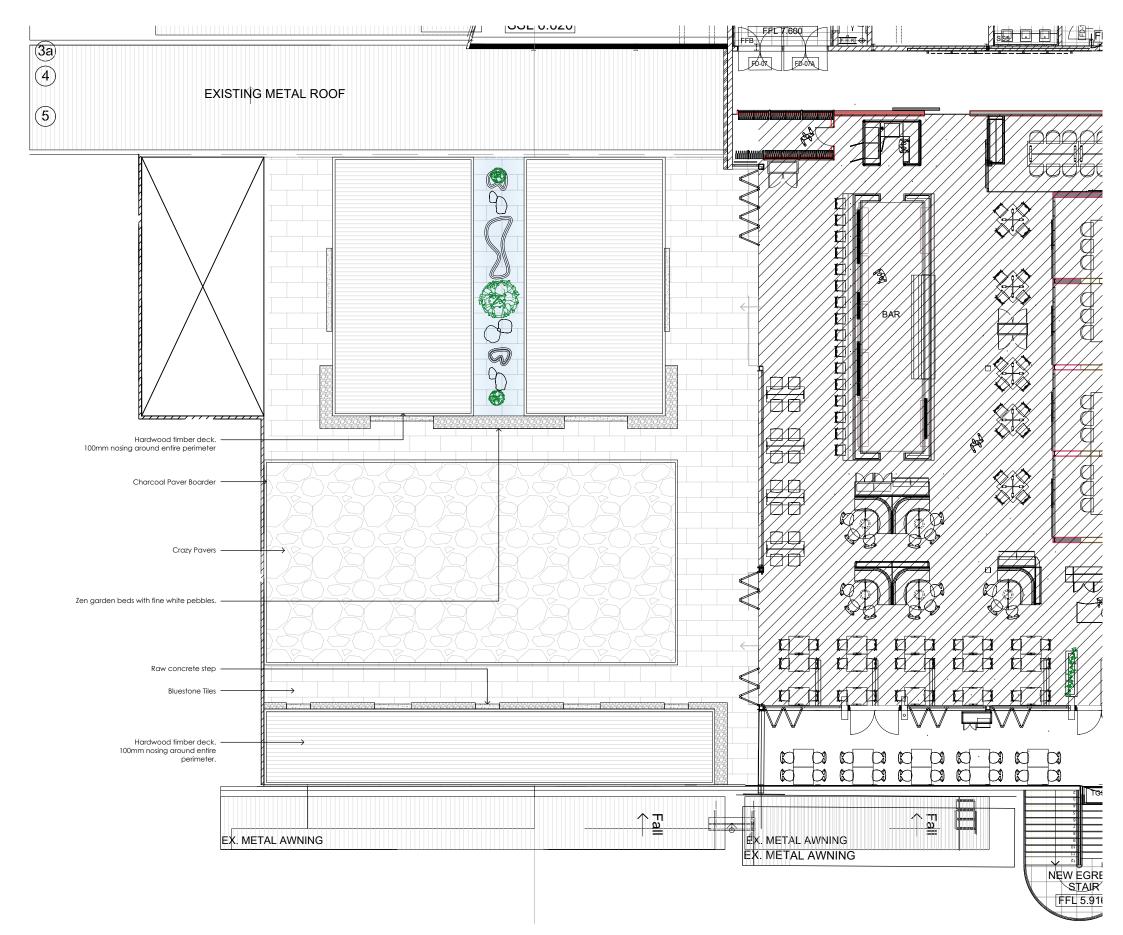

## 01 OVERALL REFERENCE PLAN 0102 1:150

|       | SGB GROUP                                                                                   | General Notes<br>Drawings are copyright under the Copyright Act 1968. All rights reserved                                                                                                                                                                                                                                                                                                                                                                                           | Status DA SUBMISSION                                          |             |                                  | Client  |                                                                                              | North |
|-------|---------------------------------------------------------------------------------------------|-------------------------------------------------------------------------------------------------------------------------------------------------------------------------------------------------------------------------------------------------------------------------------------------------------------------------------------------------------------------------------------------------------------------------------------------------------------------------------------|---------------------------------------------------------------|-------------|----------------------------------|---------|----------------------------------------------------------------------------------------------|-------|
| GROUP | 1/19 Underwood Ave<br>Botany, NSW 2019<br>AUSTRALIA<br>1300 55 44 56<br>www.sgbgroup.com.au | No drawings are to be reproduced without written consent from SGB<br>Group<br>All dimensions must be verified on site before commencing any work or<br>producing any shop drawings<br>Figured dimensions must be used in preference to scaled dimensions.<br>Any discrepancies to be brought to the immediate attention of SGB Group<br>Perspective images presented are artists impression only and should not be<br>taken as a true representation of the final constructed space | DA Submission<br>Amended Documentation<br>Final DA Submission | A<br>B<br>C | 01/07/19<br>12/09/19<br>16/10/19 | Project | SAKE Rooftop Terrace<br>Manly Ferry Wharf Belgrave Street<br>and, West Esplanade, Manly 2095 |       |

#### NOTES

ALL EXISTING DIMENSIONS ARE TO BE CHECKED ON SITE PRIOR TO COMMENCEMENT OF WORKS.

ALL WORKS ARE TO BE IN ACCORDANCE TO BUILDING CODE OF AUSTRALIA. AUSTRALIAN STANDARDS, STATUTORY REGULATIONS AND LOCAL AUTHORITY REQUIREMENTS.

CONTRACTOR TO ENSURE CONSISTANCY BETWEEN MATERIALS ARE MAINTAINED

| <br>Drawing T<br>OVERA | itle<br>ALL REFER | ENCE PL          | AN                  |               |
|------------------------|-------------------|------------------|---------------------|---------------|
| Scale<br>1:150@ A3     | Drawn By<br>D.S   | Date<br>16/10/19 | Drawing Number 0102 | Revision<br>C |