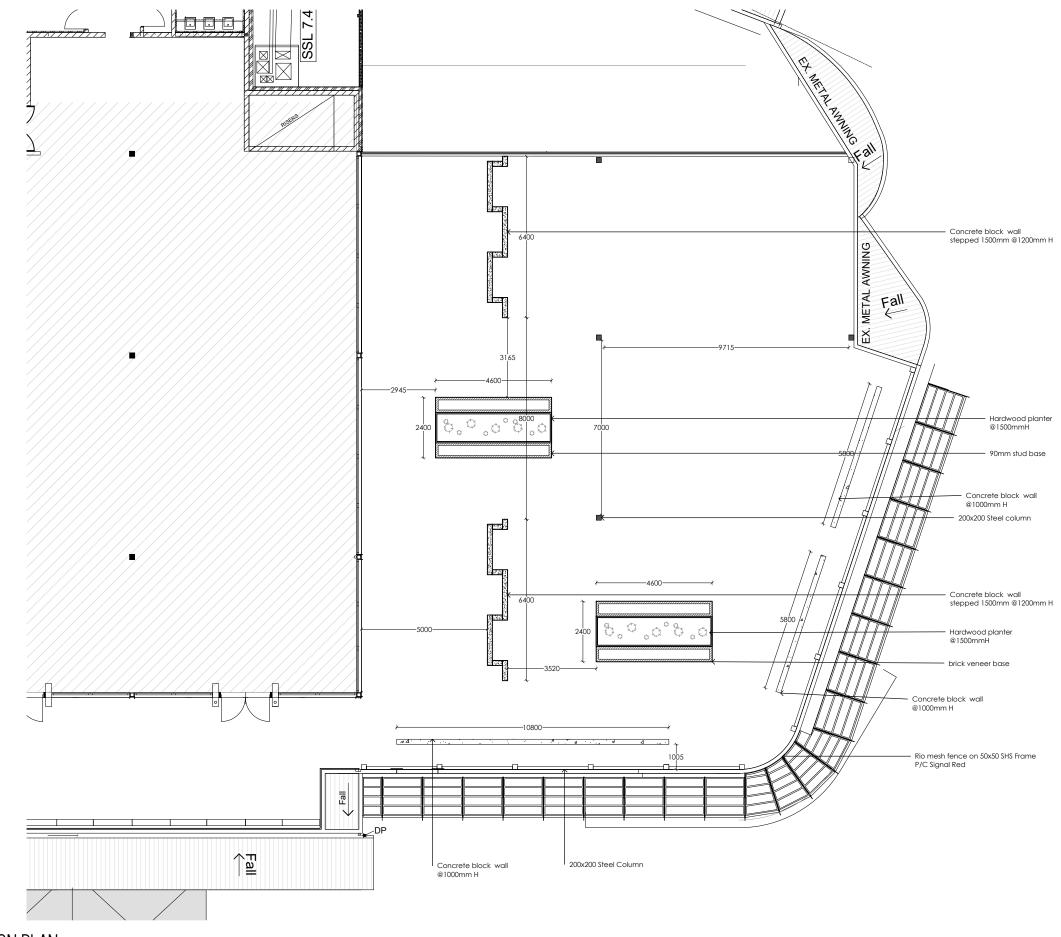

PARTITION PLAN 01 0103 / 1:150

|       | SGB GROUP                                                                                   | General Notes<br>Drawings are copyright under the Copyright Act 1968. All rights reserved                                                                                                                                                                                                                                                                                                                                                                                           | Status DA SUBMISSION                                          |             |                                  | Client  |                                                                                                     | North |
|-------|---------------------------------------------------------------------------------------------|-------------------------------------------------------------------------------------------------------------------------------------------------------------------------------------------------------------------------------------------------------------------------------------------------------------------------------------------------------------------------------------------------------------------------------------------------------------------------------------|---------------------------------------------------------------|-------------|----------------------------------|---------|-----------------------------------------------------------------------------------------------------|-------|
| GROUP | 1/19 Underwood Ave<br>Botany, NSW 2019<br>AUSTRALIA<br>1300 55 44 56<br>www.sgbgroup.com.au | No drawings are to be reproduced without written consent from SGB<br>Group<br>All dimensions must be verified on site before commencing any work or<br>producing any shop drawings<br>Figured dimensions must be used in preference to scaled dimensions.<br>Any discrepancies to be brought to the immediate attention of SGB Group<br>Perspective images presented are artists impression only and should not be<br>taken as a true representation of the final constructed space | DA Submission<br>Amended Documentation<br>Final DA Submission | A<br>B<br>C | 01/07/19<br>12/09/19<br>16/10/19 | Project | <b>SAKE Rooftop Terrace</b><br>Manly Ferry Wharf Belgrave Street<br>and, West Esplanade, Manly 2095 |       |

CONTRACTOR TO ENSURE CONSISTANCY BETWEEN MATERIALS ARE MAINTAINED

| \ | Drawing T<br>PARTITI | itte<br>ION PLAN | 1                |                     |               |
|---|----------------------|------------------|------------------|---------------------|---------------|
| ) | Scale<br>1:150@ A3   | Drawn By<br>D.S  | Date<br>16/10/19 | Drawing Number 0103 | Revision<br>C |