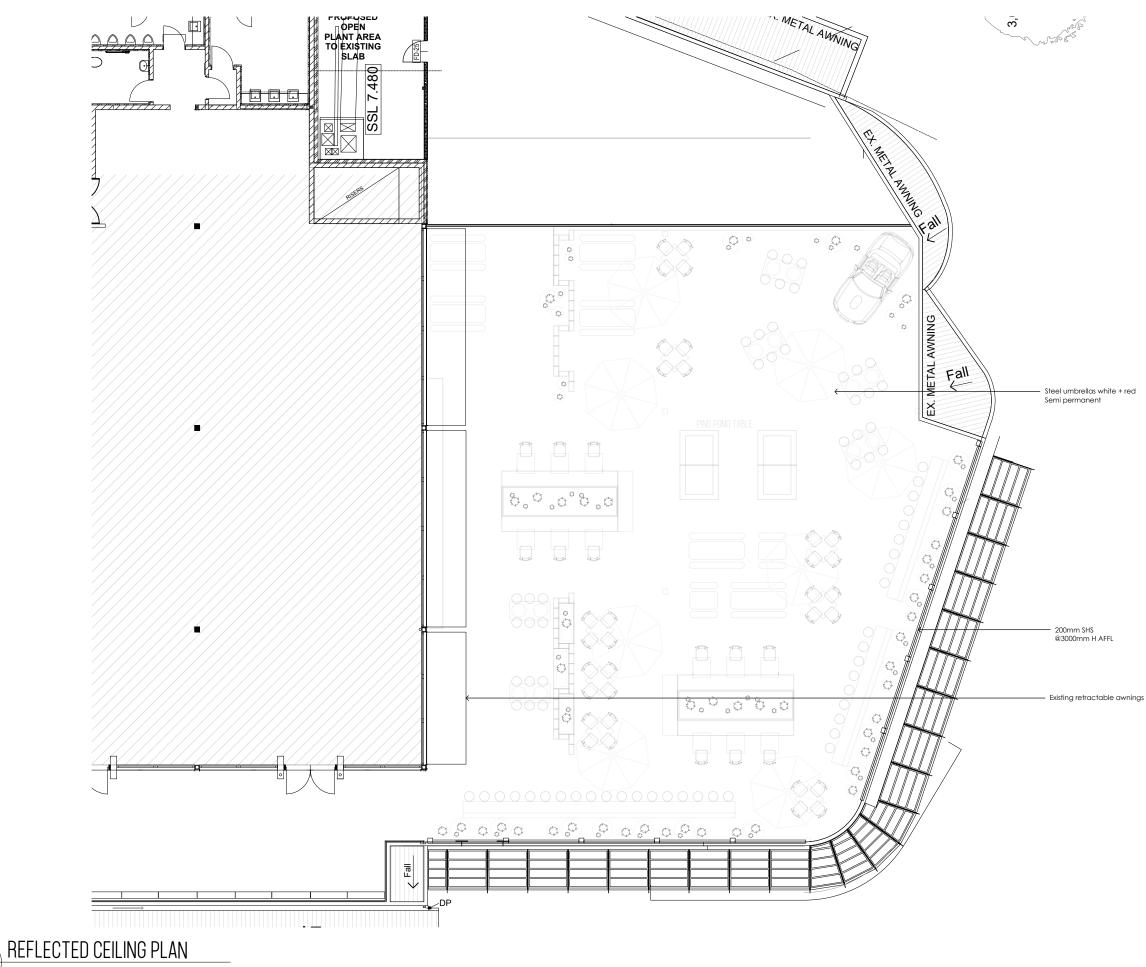

## REFLECTED CEILING PLAN 01 \_0104 / 1:150

|                                                                                              | General Notes<br>Drawings are copyright under the Copyright Act 1968. All rights reserved                                                                                                                                                                                                                                                                                                                                                                                          | Status DA SUBMISSION                                          |             |                                  | Client  |                                                                                              | North | Drawing Title                                               |                            |               |
|----------------------------------------------------------------------------------------------|------------------------------------------------------------------------------------------------------------------------------------------------------------------------------------------------------------------------------------------------------------------------------------------------------------------------------------------------------------------------------------------------------------------------------------------------------------------------------------|---------------------------------------------------------------|-------------|----------------------------------|---------|----------------------------------------------------------------------------------------------|-------|-------------------------------------------------------------|----------------------------|---------------|
| Control1/19 Underwood Ave<br>Botany. NSW 2019<br>AUSTALIA300 55 44 56<br>www.sgbgroup.com.au | No drawings are to be reproduced without written consent from SGB<br>Group<br>All dimensions must be verified an site before commencing any work or<br>producing any shop drawings<br>Figured dimensions must be used in preference to scaled dimensions<br>Any discrepancies to be brought to the immediate attention of SGB Group<br>Perspective images presented are artists impression only and should not be<br>taken as a true representation of the final constructed space | DA Submission<br>Amended Documentation<br>Final DA Submission | A<br>B<br>C | 01/07/19<br>12/09/19<br>16/10/19 | Project | SAKE Rooffop Terrace<br>Manly Ferry Wharf Belgrave Street<br>and, West Esplanade, Manly 2095 |       | REFLECTED C       Scale     Drawn B       1:150@ A3     D.S | <br>AN Drawing Number 0104 | Revision<br>C |