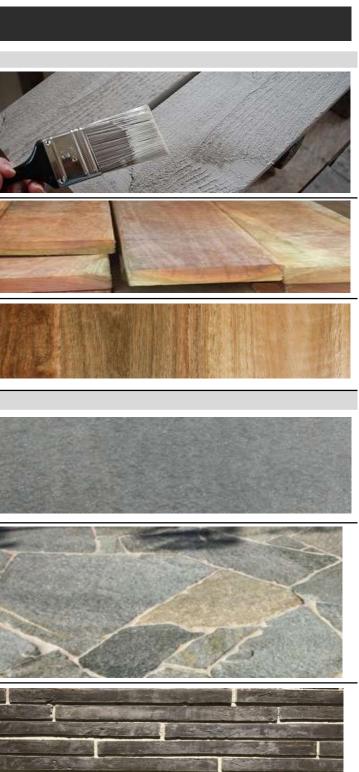

## FINISHES SCHEDULE

| FINISHES SC   | CHEDULE          |                               |                        |                                                                                                        |     |                      |
|---------------|------------------|-------------------------------|------------------------|--------------------------------------------------------------------------------------------------------|-----|----------------------|
| Code          | Description      | Location                      | Supplier               | Specification                                                                                          | QTY |                      |
| PAINT<br>PT01 | Paint            | Block Wall External Perimeter | Dulux                  | <u>Description</u> : Dulux Wash and Wear<br><u>Colour:</u> Vivid White 1W<br><u>Finish</u> : Low Sheen |     | Dutux 1W<br>Vivid Wh |
| PT02          | Paint            | Block Wall Internal           | Porters Paint          | <u>Description:</u> Eggshell Acrylic<br>Jackfruit<br><u>Finish</u> : Low Sheen                         | TBD |                      |
| РТ03          | Paint            | Block Wall Internal           | Porters Paint          | <u>Description:</u> Eggshell Acrylic<br><u>Colour:</u> Atlantis<br><u>Finish</u> : Low Sheen           | TBD |                      |
| РТ04          | Paint            | Posts                         | Porters Paint          | <u>Description</u> : Eggshell Acrylic<br><u>Colour:</u> Blue Bottle<br><u>Finish</u> : Low Sheen       | TBD |                      |
| РТ05          | Paint            | Joinery                       | Porters Paint          | <u>Description:</u> Eggshell Acrylic<br><u>Colour:</u> Chilli<br><u>Finish</u> : Low Sheen             | TBD |                      |
| PT06          | Paint            | Car                           | Porters Paint          | <u>Description:</u> Eggshell Acrylic<br><u>Colour:</u> Pink Ginger<br><u>Finish</u> : Low Sheen        | TBD |                      |
| РТ07          | Paint            | Block Wall Internal           | Porters Paint          | <u>Description:</u> Eggshell Acrylic<br><u>Colour:</u> Garam Masala<br><u>Finish</u> : Low Sheen       | TBD |                      |
| POWDER COAT   |                  |                               |                        |                                                                                                        |     |                      |
| PC01          | Powder Coat      | Flat Bar                      | Dulux                  | <u>Description:</u> Duralloy<br><u>Colour:</u> Black (c/B Night Sky) 27219268<br><u>Finish</u> : Gloss | TBD |                      |
| TIMBER        |                  |                               |                        |                                                                                                        |     |                      |
| TM01          | Timber Panelling | Planter Boxes                 | Northern Rivers Timber | <u>Description</u> : Wire Brushed Pipeline Sleeper<br><u>Finish</u> : Raw<br><u>Dimensions:</u> 150mm  | TBD |                      |

TM02

Barn Door

Back Wall

AUSTIMBERS

Description: Barn Door Finish: Aged

Dimensions: 3000x2700mm

1

TBD