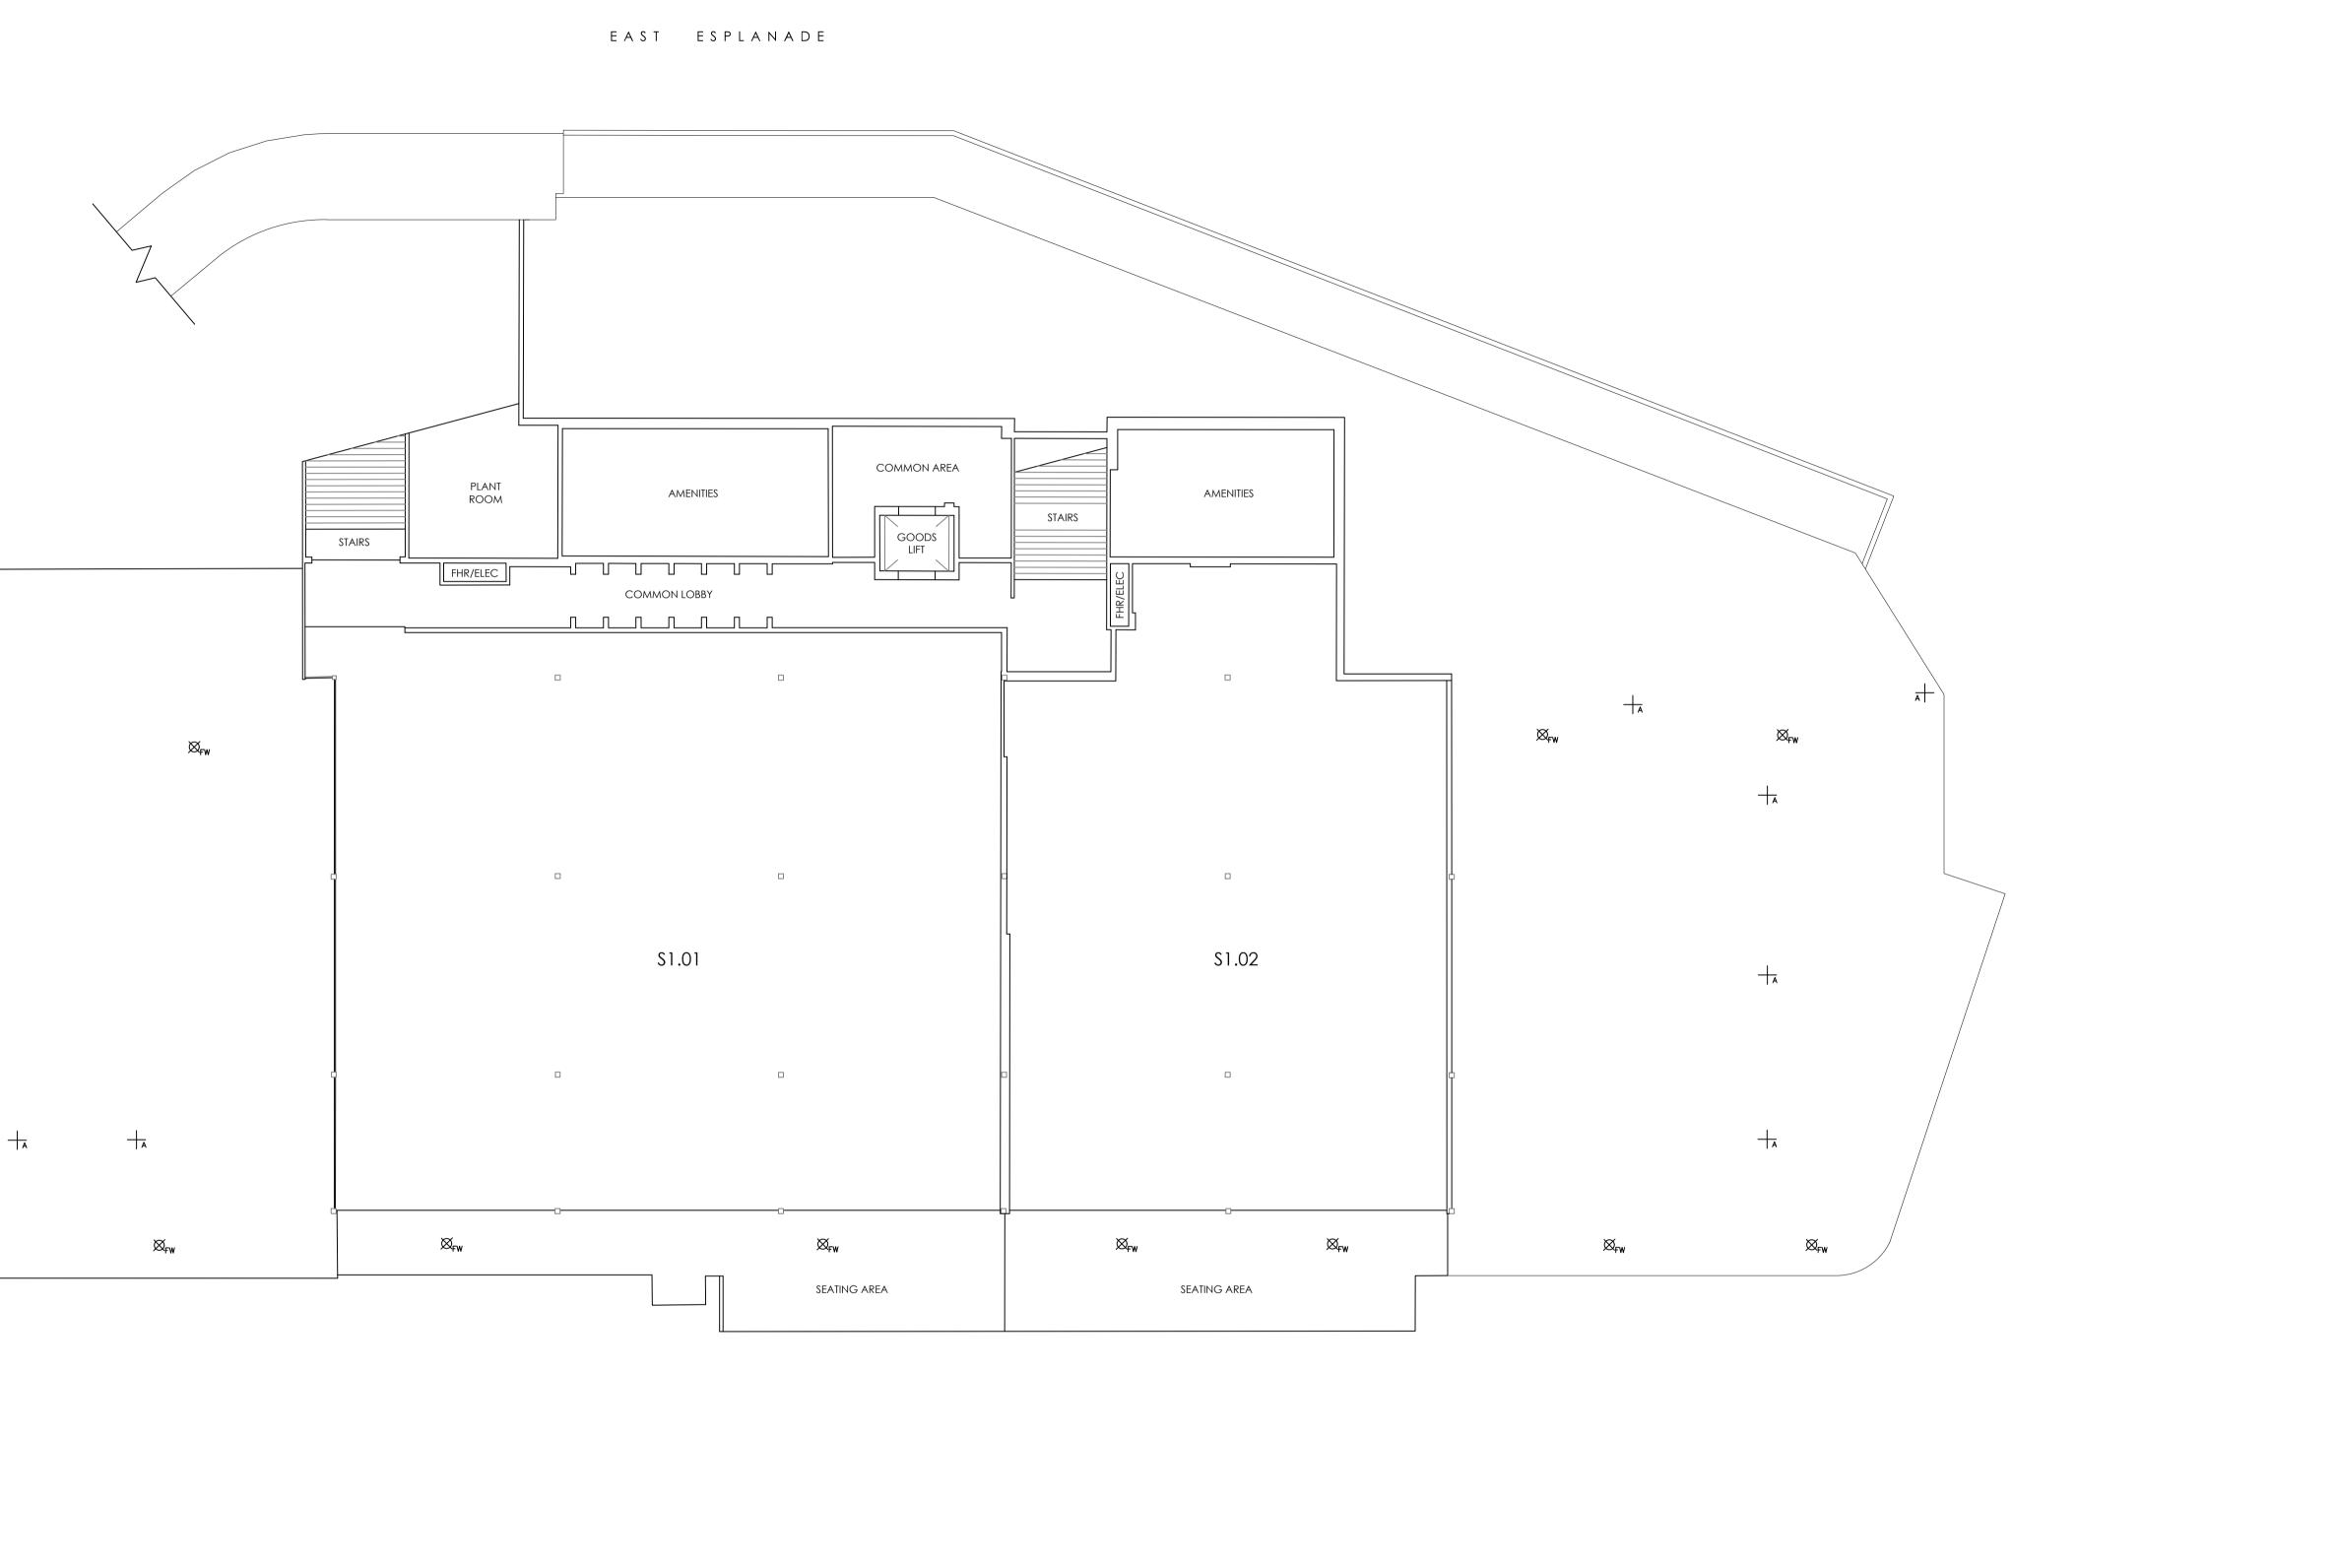

## SAKE ROOFTOP TERRACE

AREA OUTDOOR

APPROX 492.5 M<sup>2</sup>

| CAPACITY |     |
|----------|-----|
| INDOOR   | 000 |
| OUTDOOR  | 164 |
| TOTAL    | 164 |
|          |     |

## NOTES

ALL EXISTING DIMENSIONS ARE TO BE CHECKED ON SITE PRIOR TO COMMENCEMENT OF WORKS.

ALL WORKS ARE TO BE IN ACCORDANCE TO BUILDING CODE OF AUSTRALIA. AUSTRALIAN STANDARDS, STATUTORY REGULATIONS AND LOCAL AUTHORITY REQUIREMENTS.

CONTRACTOR TO ENSURE CONSISTANCY BETWEEN MATERIALS ARE MAINTAINED

| $\overline{)}$ | Drawing T<br>DEMO  | <sup>itle</sup><br>LITION PL | AN               |                     |                      |
|----------------|--------------------|------------------------------|------------------|---------------------|----------------------|
|                | Scale<br>1:150@ A3 | Drawn By<br>D.S              | Date<br>16/10/19 | Drawing Number 0100 | Revision<br><b>C</b> |