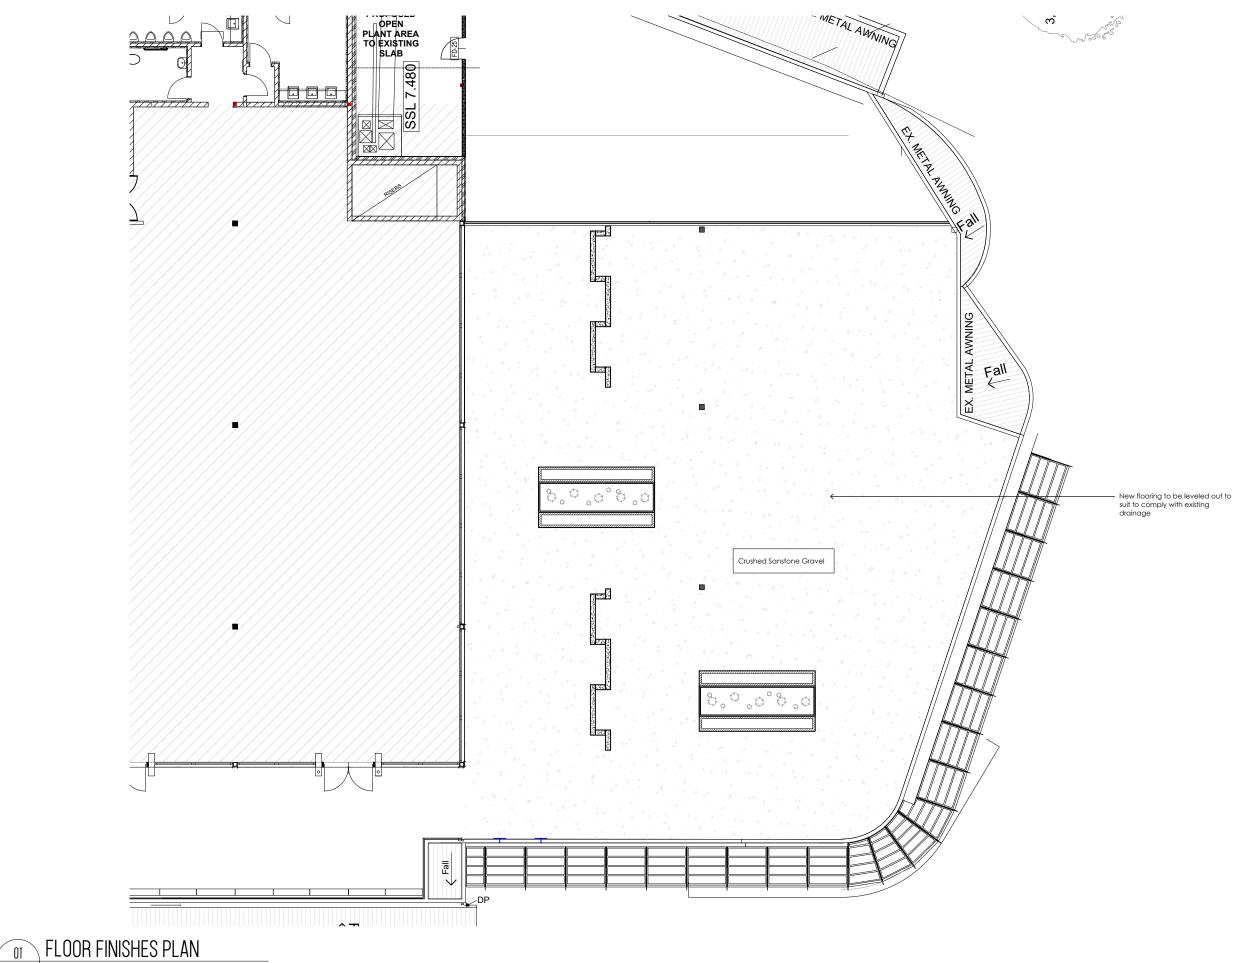

## FLOOR FINISHES PLAN 01 0106 / 1:150

| B GROUP                                                                           | General Notes<br>Drawings are copyright under the Copyright Act 1968. All rights reserved                                                                                                                                                                                                                                                                                                                                                                                          | Status DA SUBMISSION                                          |             |                                  | Client  |                                                                                                     | North |
|-----------------------------------------------------------------------------------|------------------------------------------------------------------------------------------------------------------------------------------------------------------------------------------------------------------------------------------------------------------------------------------------------------------------------------------------------------------------------------------------------------------------------------------------------------------------------------|---------------------------------------------------------------|-------------|----------------------------------|---------|-----------------------------------------------------------------------------------------------------|-------|
| 9 Underwood Ave<br>tany, NSW 2019<br>STRALIA<br>30 55 44 56<br>ww.sgbgroup.com.au | No drawings are to be reproduced without written consent from SGB<br>Group<br>All dimensions must be verified on site before commencing any work or<br>producing any shop drawings<br>Figured dimensions must be used in preference to scaled dimensions<br>Any discrepancies to be brought to the immediate attention of SGB Group<br>Perspective images presented are artists impression only and should not be<br>taken as a true representation of the final constructed space | DA Submission<br>Amended Documentation<br>Final DA Submission | A<br>B<br>C | 01/07/19<br>12/09/19<br>16/10/19 | Project | <b>SAKE Rooftop Terrace</b><br>Manly Ferry Wharf Belgrave Street<br>and, West Esplanade, Manly 2095 |       |

## SAKE ROOFTOP TERRACE

AREA OUTDOOR

APPROX 492.5 M<sup>2</sup>

| CAPACITY |    |
|----------|----|
| INDOOR   | 00 |
| OUTDOOR  | 16 |
| TOTAL    | 16 |
|          |    |

## 000 64 64

## NOTES

ALL EXISTING DIMENSIONS ARE TO BE CHECKED ON SITE PRIOR TO COMMENCEMENT OF WORKS.

ALL WORKS ARE TO BE IN ACCORDANCE TO BUILDING CODE OF AUSTRALIA. AUSTRALIAN STANDARDS, STATUTORY REGULATIONS AND LOCAL AUTHORITY REQUIREMENTS.

CONTRACTOR TO ENSURE CONSISTANCY BETWEEN MATERIALS ARE MAINTAINED

| Drawing T<br>FLOOR | itle<br>? FINISHES | PLAN             |                     |                      |
|--------------------|--------------------|------------------|---------------------|----------------------|
| Scale<br>1:150@ A3 | Drawn By<br>D.S    | Date<br>16/10/19 | Drawing Number 0106 | Revision<br><b>C</b> |