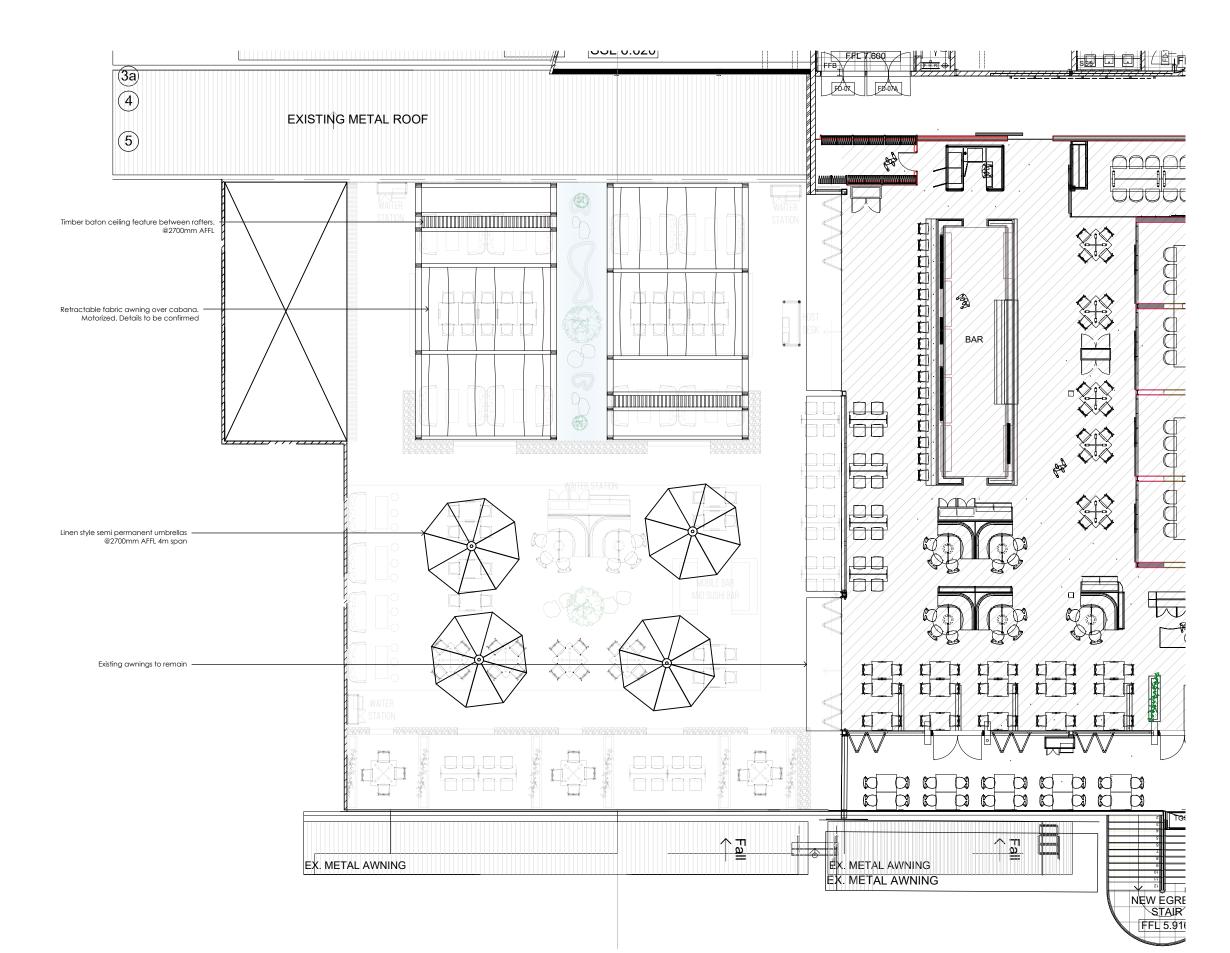

## REFLECTED CEILING PLAN 01 \_0104 / 1:150

|                                                                                              | General Notes<br>Drawings are copyright under the Copyright Act 1968. All rights reserved                                                                                                                                                                                                                                                                                                                                                                                          | Status DA SUBMISSION                                          |             |                                  | Client  |                                                                                              | North | Drawing Title                                               |                            |               |
|----------------------------------------------------------------------------------------------|------------------------------------------------------------------------------------------------------------------------------------------------------------------------------------------------------------------------------------------------------------------------------------------------------------------------------------------------------------------------------------------------------------------------------------------------------------------------------------|---------------------------------------------------------------|-------------|----------------------------------|---------|----------------------------------------------------------------------------------------------|-------|-------------------------------------------------------------|----------------------------|---------------|
| Control1/19 Underwood Ave<br>Botany. NSW 2019<br>AUSTALIA300 55 44 56<br>www.sgbgroup.com.au | No drawings are to be reproduced without written consent from SGB<br>Group<br>All dimensions must be verified an site before commencing any work or<br>producing any shop drawings<br>Figured dimensions must be used in preference to scaled dimensions<br>Any discrepancies to be brought to the immediate attention of SGB Group<br>Perspective images presented are artists impression only and should not be<br>taken as a true representation of the final constructed space | DA Submission<br>Amended Documentation<br>Final DA Submission | A<br>B<br>C | 01/07/19<br>12/09/19<br>16/10/19 | Project | SAKE Rooffop Terrace<br>Manly Ferry Wharf Belgrave Street<br>and, West Esplanade, Manly 2095 |       | REFLECTED C       Scale     Drawn B       1:150@ A3     D.S | <br>AN Drawing Number 0104 | Revision<br>C |