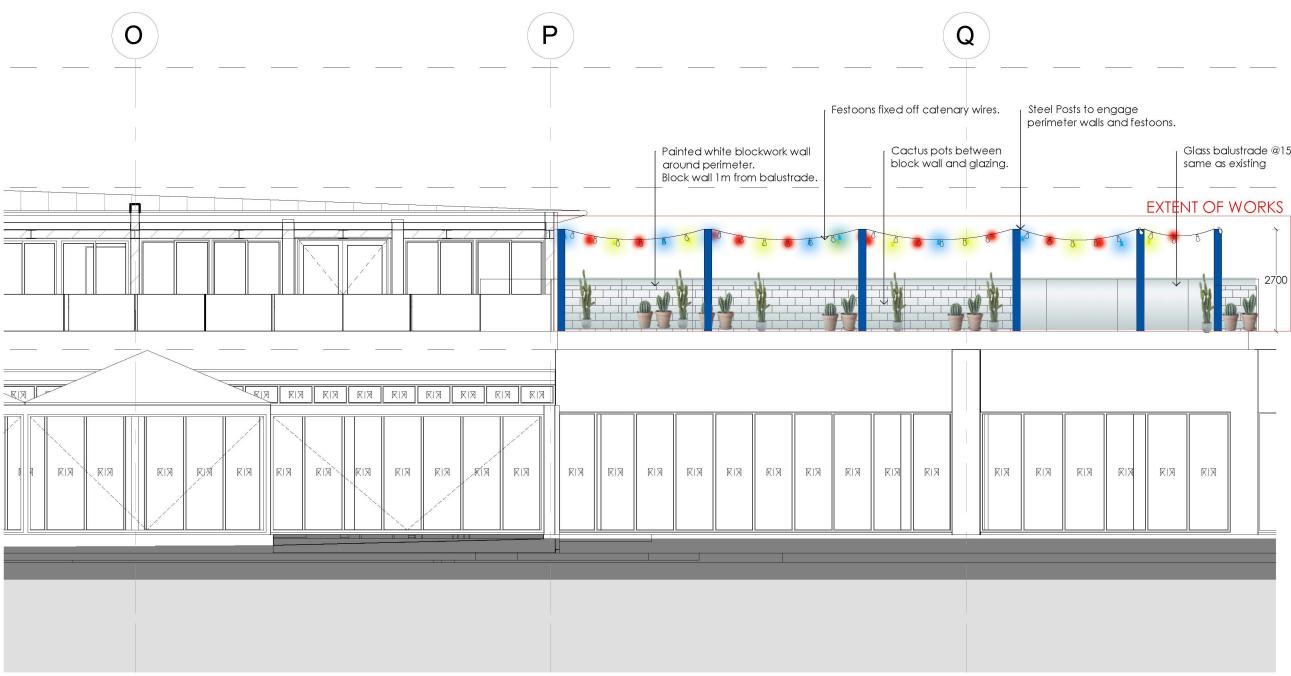

| ENTER PROJECT                          | NAME                       |  |
|----------------------------------------|----------------------------|--|
| AREA<br>INDOOR<br>OUTDOOR              | 000 M²<br>000 M²<br>000 M² |  |
| CAPACITY<br>INDOOR<br>OUTDOOR<br>TOTAL | 000<br>000<br>000          |  |

Glass balustrade @1500mm H

| Drawing T<br>SOUTH |                 | AL ELEVA         | TION - EL CAN       | AINO                 |
|--------------------|-----------------|------------------|---------------------|----------------------|
| Scale<br>NTS@ A3   | Drawn By<br>D.S | Date<br>16/10/19 | Drawing Number 0203 | Revision<br><b>C</b> |