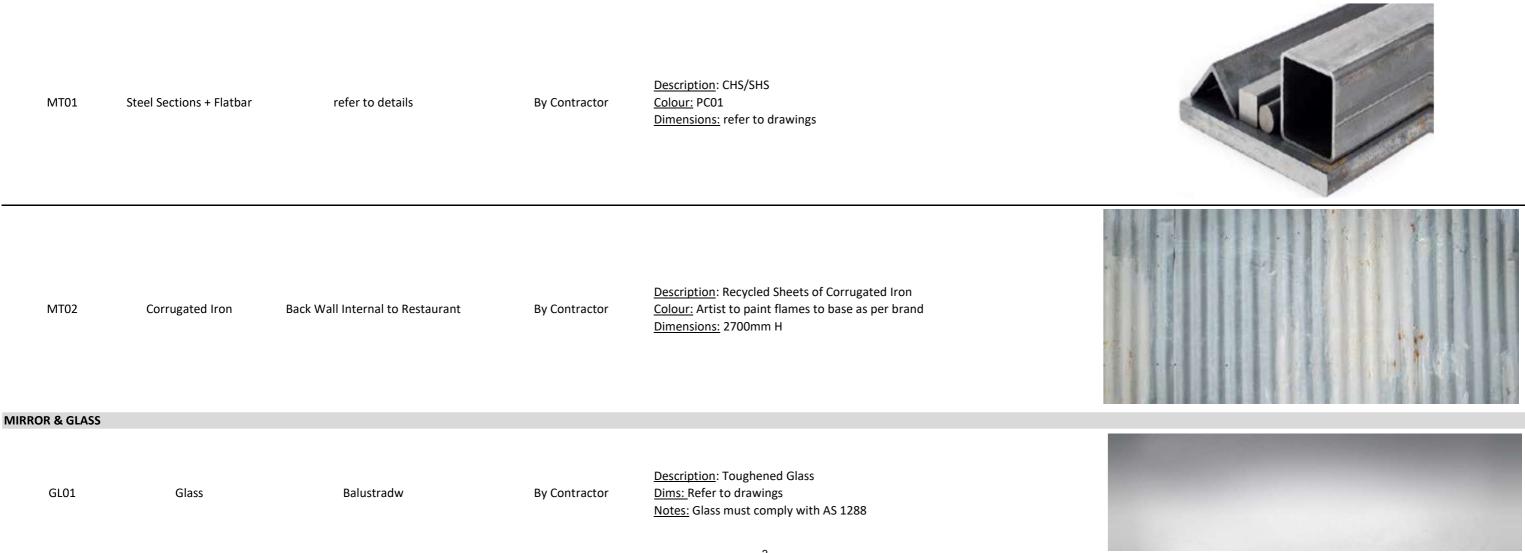

Image

/hite™

| roject Name<br>lient<br>ite Address<br>ate<br>sue | 15-10-19<br>A             | treet and, West Esplanade, Manly | NSW 2095      |                                                                                                                        |     |  |
|---------------------------------------------------|---------------------------|----------------------------------|---------------|------------------------------------------------------------------------------------------------------------------------|-----|--|
| ontact                                            | Danielle Stevens SCHEDULE |                                  |               |                                                                                                                        |     |  |
| Code                                              | Description               | Location                         | Supplier      | Specification                                                                                                          | QTY |  |
| TONE                                              | Description               | Location                         | J Supplier    | Specification                                                                                                          |     |  |
| ST01                                              | Gravel                    | Garden Beds                      | ANL           | Description: Crushed Western White Gravel<br>Dimensions: 10mm                                                          |     |  |
| 1ETAL                                             |                           |                                  |               |                                                                                                                        |     |  |
| MT03                                              | Mesh                      | Ivy Vines                        | By Contractor | <u>Description</u> : Steel Mesh - Welded<br><u>Colour:</u> PC01<br><u>Dimensions:</u> 100mm x 100mm                    |     |  |
| MT01                                              | Steel Sections + Flatbar  | refer to details                 | By Contractor | <u>Description</u> : CHS/SHS<br><u>Colour:</u> PC01<br><u>Dimensions:</u> refer to drawings                            |     |  |
| IIRROR & GLASS                                    |                           |                                  |               |                                                                                                                        |     |  |
| GL01                                              | Balustrade                | Glass                            | By Contractor | <u>Description</u> : Toughened Glass<br><u>Dims:</u> Refer to drawings<br><u>Notes:</u> Glass must comply with AS 1288 |     |  |
| IASONARY                                          |                           |                                  |               |                                                                                                                        |     |  |
| MS01                                              | Hobs                      | Concrete                         | By Contractor | <u>Description</u> : Formed Concrete Hobs<br><u>Colour:</u> Raw + no agregate                                          |     |  |