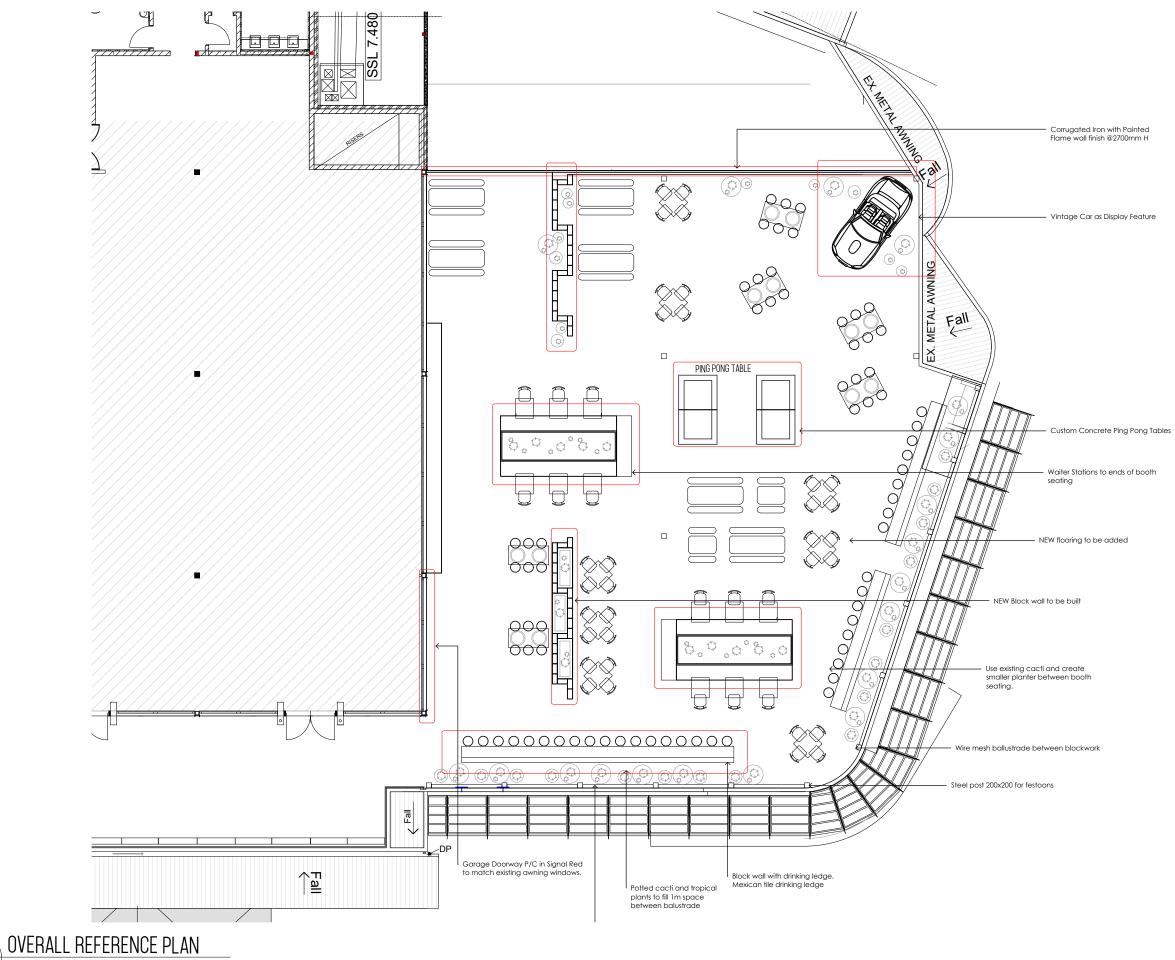

## 01 OVERALL REFERENCE PLAN 0102 1:150

|       | SGB GROUP                                                                                   | General Notes<br>Drawings are copyright under the Copyright Act 1968. All rights reserved                                                                                                                                                                                                                                                                                                                                                                                           | Status DA SUBMISSION                                          |             |                                  | Client  |                                                                                              | North |
|-------|---------------------------------------------------------------------------------------------|-------------------------------------------------------------------------------------------------------------------------------------------------------------------------------------------------------------------------------------------------------------------------------------------------------------------------------------------------------------------------------------------------------------------------------------------------------------------------------------|---------------------------------------------------------------|-------------|----------------------------------|---------|----------------------------------------------------------------------------------------------|-------|
| GROUP | 1/19 Underwood Ave<br>Botany, NSW 2019<br>AUSTRALIA<br>1300 55 44 56<br>www.sgbgroup.com.au | No drawings are to be reproduced without written consent from SGB<br>Group<br>All dimensions must be verified on site before commencing any work or<br>producing any shop drawings<br>Figured dimensions must be used in preference to scaled dimensions.<br>Any discrepancies to be brought to the immediate attention of SGB Group<br>Perspective images presented are artists impression only and should not be<br>taken as a true representation of the final constructed space | DA Submission<br>Amended Documentation<br>Final DA Submission | A<br>B<br>C | 01/07/19<br>12/09/19<br>16/10/19 | Project | SAKE Rooftop Terrace<br>Manly Ferry Wharf Belgrave Street<br>and, West Esplanade, Manly 2095 |       |

CONTRACTOR TO ENSURE CONSISTANCY BETWEEN MATERIALS ARE MAINTAINED

| <br>Drawing T<br>OVERA | itle<br>ALL REFER | ENCE PL          | AN                  |               |
|------------------------|-------------------|------------------|---------------------|---------------|
| Scale<br>1:150@ A3     | Drawn By<br>D.S   | Date<br>16/10/19 | Drawing Number 0102 | Revision<br>C |