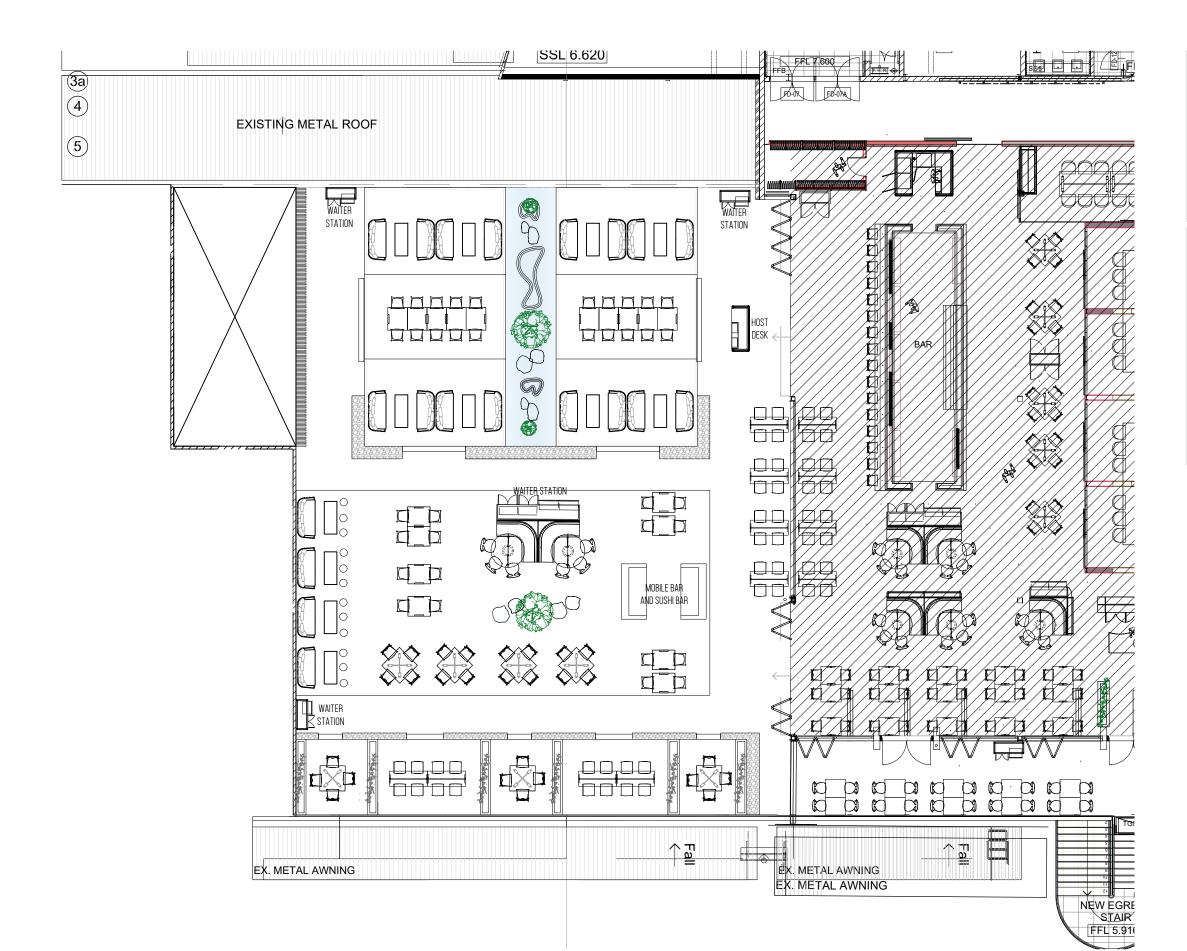

## SAKE ROOFTOP TERRACE

AREA OUTDOOR

APPROX 492.5 M<sup>2</sup>

| CAPACITY |     |
|----------|-----|
| INDOOR   | 000 |
| OUTDOOR  | 164 |
| TOTAL    | 164 |
|          |     |

## NOTES

ALL EXISTING DIMENSIONS ARE TO BE CHECKED ON SITE PRIOR TO COMMENCEMENT OF WORKS.

ALL WORKS ARE TO BE IN ACCORDANCE TO BUILDING CODE OF AUSTRALIA. AUSTRALIAN STANDARDS, STATUTORY REGULATIONS AND LOCAL AUTHORITY REQUIREMENTS.

CONTRACTOR TO ENSURE CONSISTANCY BETWEEN MATERIALS ARE MAINTAINED

| $\overline{)}$ | Drawing T<br>DEMO  | <sup>itle</sup><br>LITION PL | AN               |                     |                      |
|----------------|--------------------|------------------------------|------------------|---------------------|----------------------|
|                | Scale<br>1:150@ A3 | Drawn By<br>D.S              | Date<br>16/10/19 | Drawing Number 0100 | Revision<br><b>C</b> |