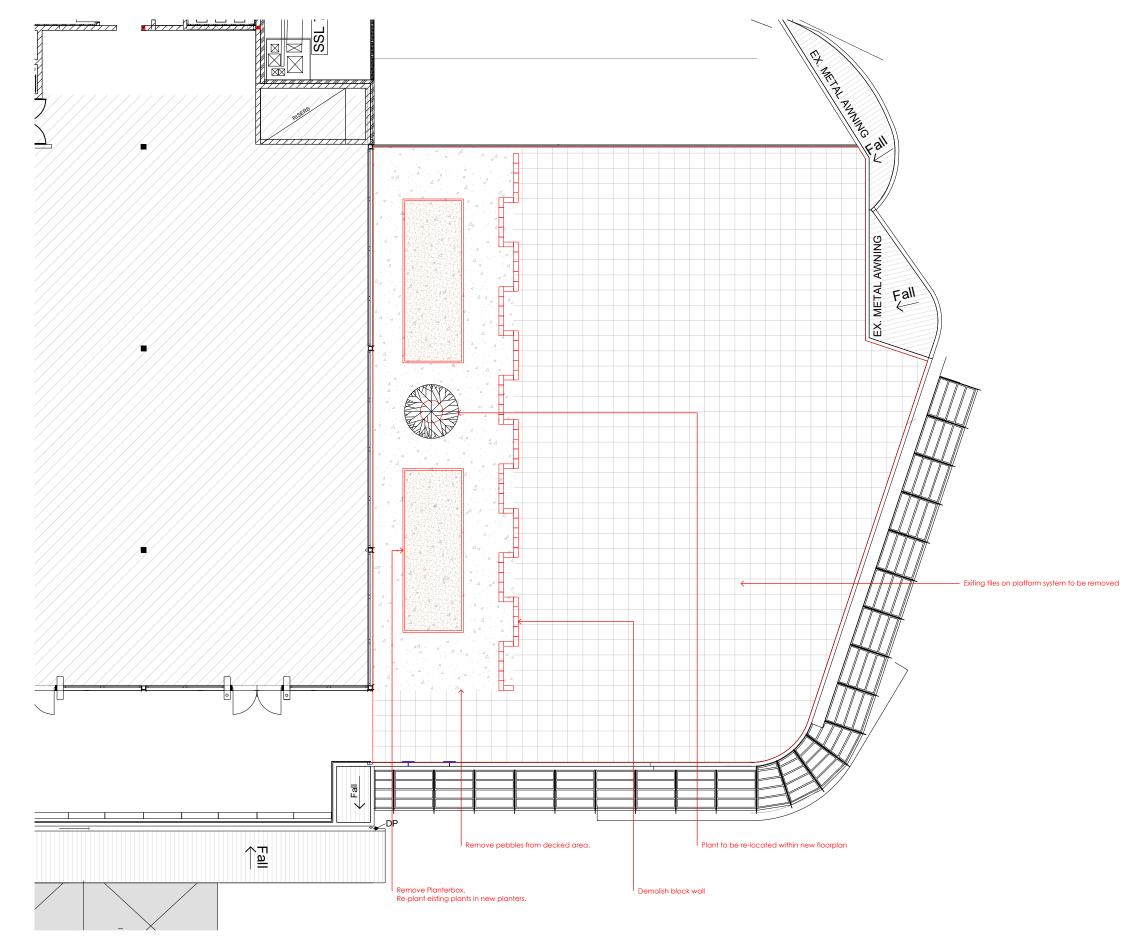

## NOTES

ALL EXISTING DIMENSIONS ARE TO BE CHECKED ON SITE PRIOR TO COMMENCEMENT OF WORKS.

ALL WORKS ARE TO BE IN ACCORDANCE TO BUILDING CODE OF AUSTRALIA. AUSTRALIAN STANDARDS, STATUTORY REGULATIONS AND LOCAL AUTHORITY REQUIREMENTS.

CONTRACTOR TO ENSURE CONSISTANCY BETWEEN MATERIALS ARE MAINTAINED

| $\overline{)}$ | Drawing T<br>PROPC | <sup>ïtle</sup><br>DSED FLO | OR PLA           | ٧                   |               |
|----------------|--------------------|-----------------------------|------------------|---------------------|---------------|
|                | Scale<br>1:150@ A3 | Drawn By<br>D.S             | Date<br>16/10/19 | Drawing Number 0101 | Revision<br>C |