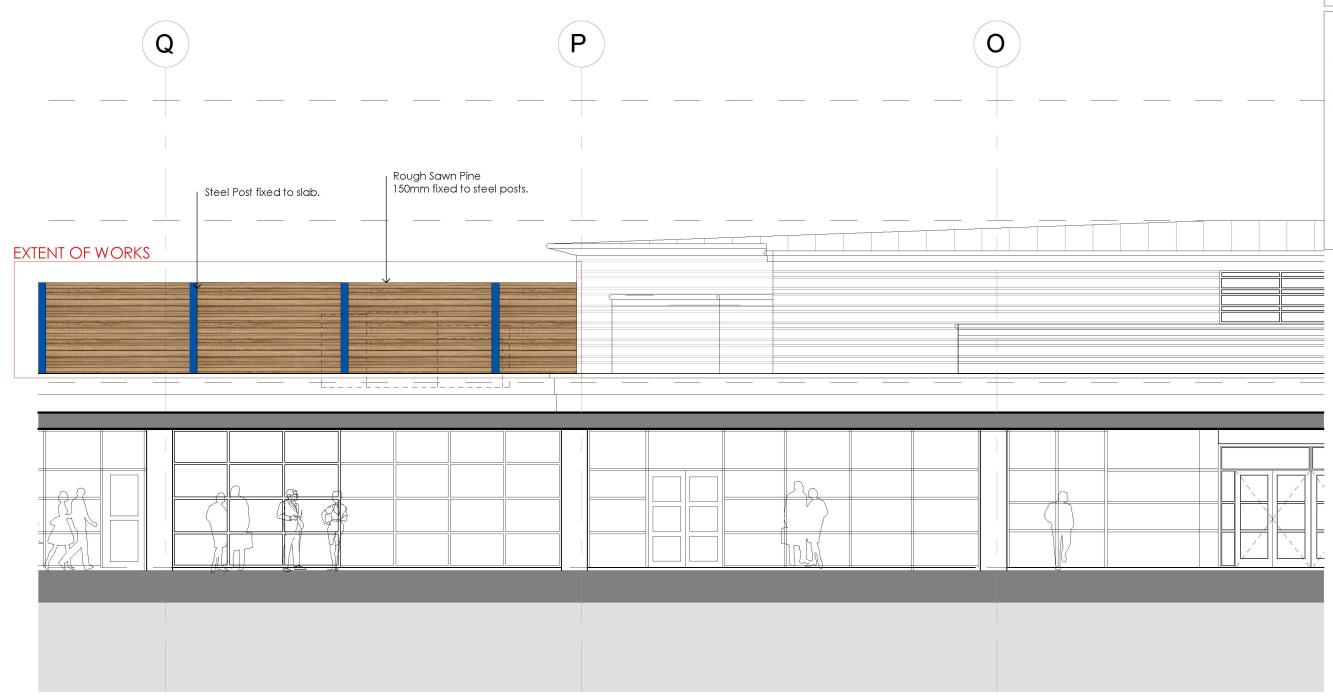

## 01 NORTH ELEVATION 0201 1:100

| ENTER PROJEC              | CT NAME                    |
|---------------------------|----------------------------|
| AREA<br>INDOOR<br>OUTDOOR | 000 M²<br>000 M²<br>000 M² |
| CAPACITY                  |                            |
| INDOOR                    | 000                        |
| OUTDOOR                   | 000                        |
| TOTAL                     | 000                        |

CONTRACTOR TO ENSURE CONSISTANCY BETWEEN MATERIALS ARE MAINTAINED

|                   | Drawing 1 | litle    |          |                |          |
|-------------------|-----------|----------|----------|----------------|----------|
| $\langle \rangle$ | NORTH     | I EXTERN | AL ELEVA | ATION          |          |
|                   | Scale     | Drawn By | Date     | Drawing Number | Revision |
| <i>(</i>          | NTS@ A3   | D.S      | 16/10/19 | 0201           | С        |