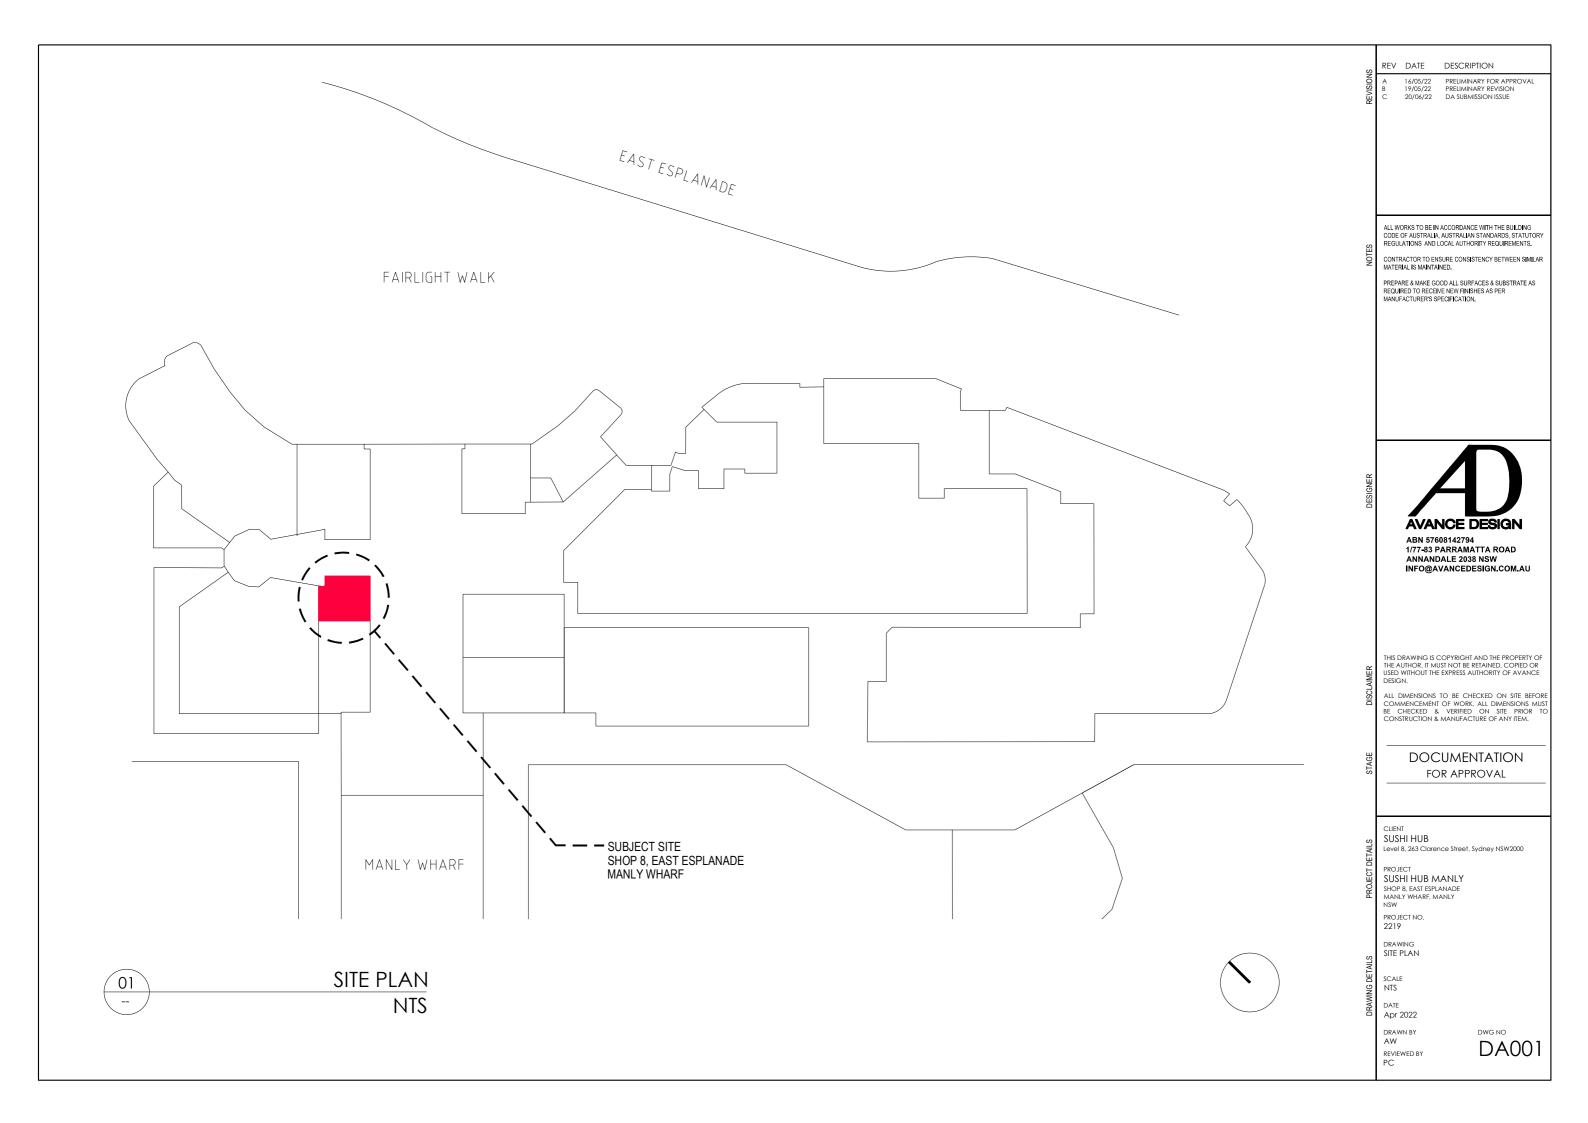

## SUSHI HUB SHOP 8 EAST ESPLANADE MANLY WHARF MANLY

DOCUMENT REGISTER ISSUE DATE 16/05/2022 19/05/2022 20/06/2022 REVISION DRAWING NO. REVISION REVISION DA000 COVER PAGE DA001 Α В С SITE PLAN LEASE PLAN / EXISTING PLAN DA101 С DA111 PROPOSED PLAN С SHOPFRONT ELEVATION DA201 Α С SHOPFRONT ELEVATION DA202 Α С SIGNAGE DETAIL С DA301 Α В С DA302 SIGNAGE DETAIL