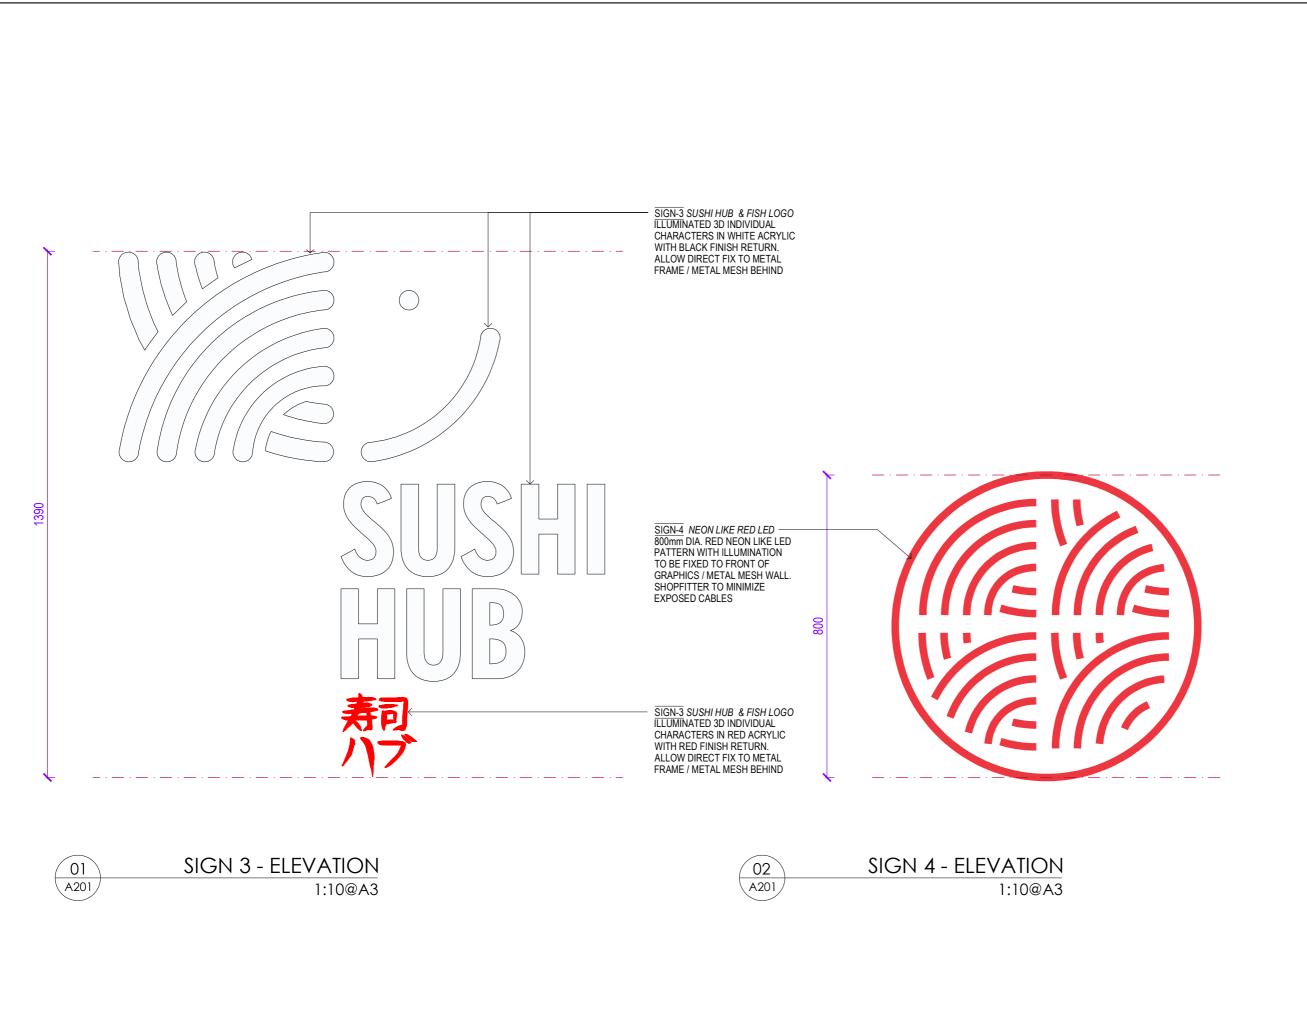

DOCUMENTATION FOR APPROVAL

SUSHI HUB

Level 8, 263 Clarence Street, Sydney NSW2000

PROJECT SUSHI HUB MANLY SHOP 8, EAST ESPLANADE MANLY WHARF, MANLY NSW

PROJECT NO. 2219

DRAWING SIGNAGE DETAILS

SCALE 1:10 @ A3

DATE

Apr 2022

DRAWN BY DWG NO REVIEWED BY PC

DA302