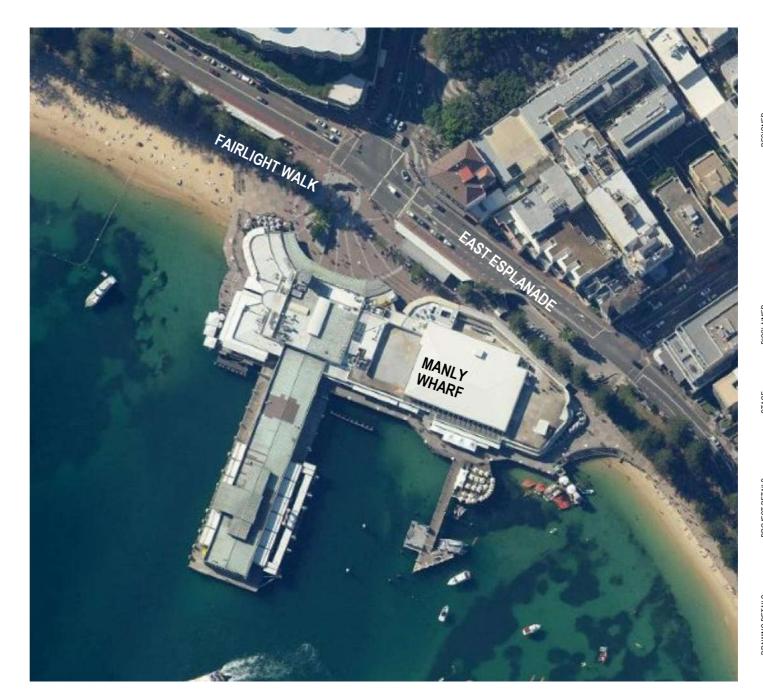

## SUSHI HUB SHOP 8 EAST ESPLANADE MANLY WHARF MANLY

DOCUMENT REGISTER ISSUE DATE 16/05/2022 19/05/2022 20/06/2022 REVISION DRAWING NO. REVISION REVISION DA000 COVER PAGE DA001 Α В С SITE PLAN LEASE PLAN / EXISTING PLAN DA101 С DA111 PROPOSED PLAN С SHOPFRONT ELEVATION DA201 Α С SHOPFRONT ELEVATION DA202 Α С SIGNAGE DETAIL С DA301 Α В С DA302 SIGNAGE DETAIL