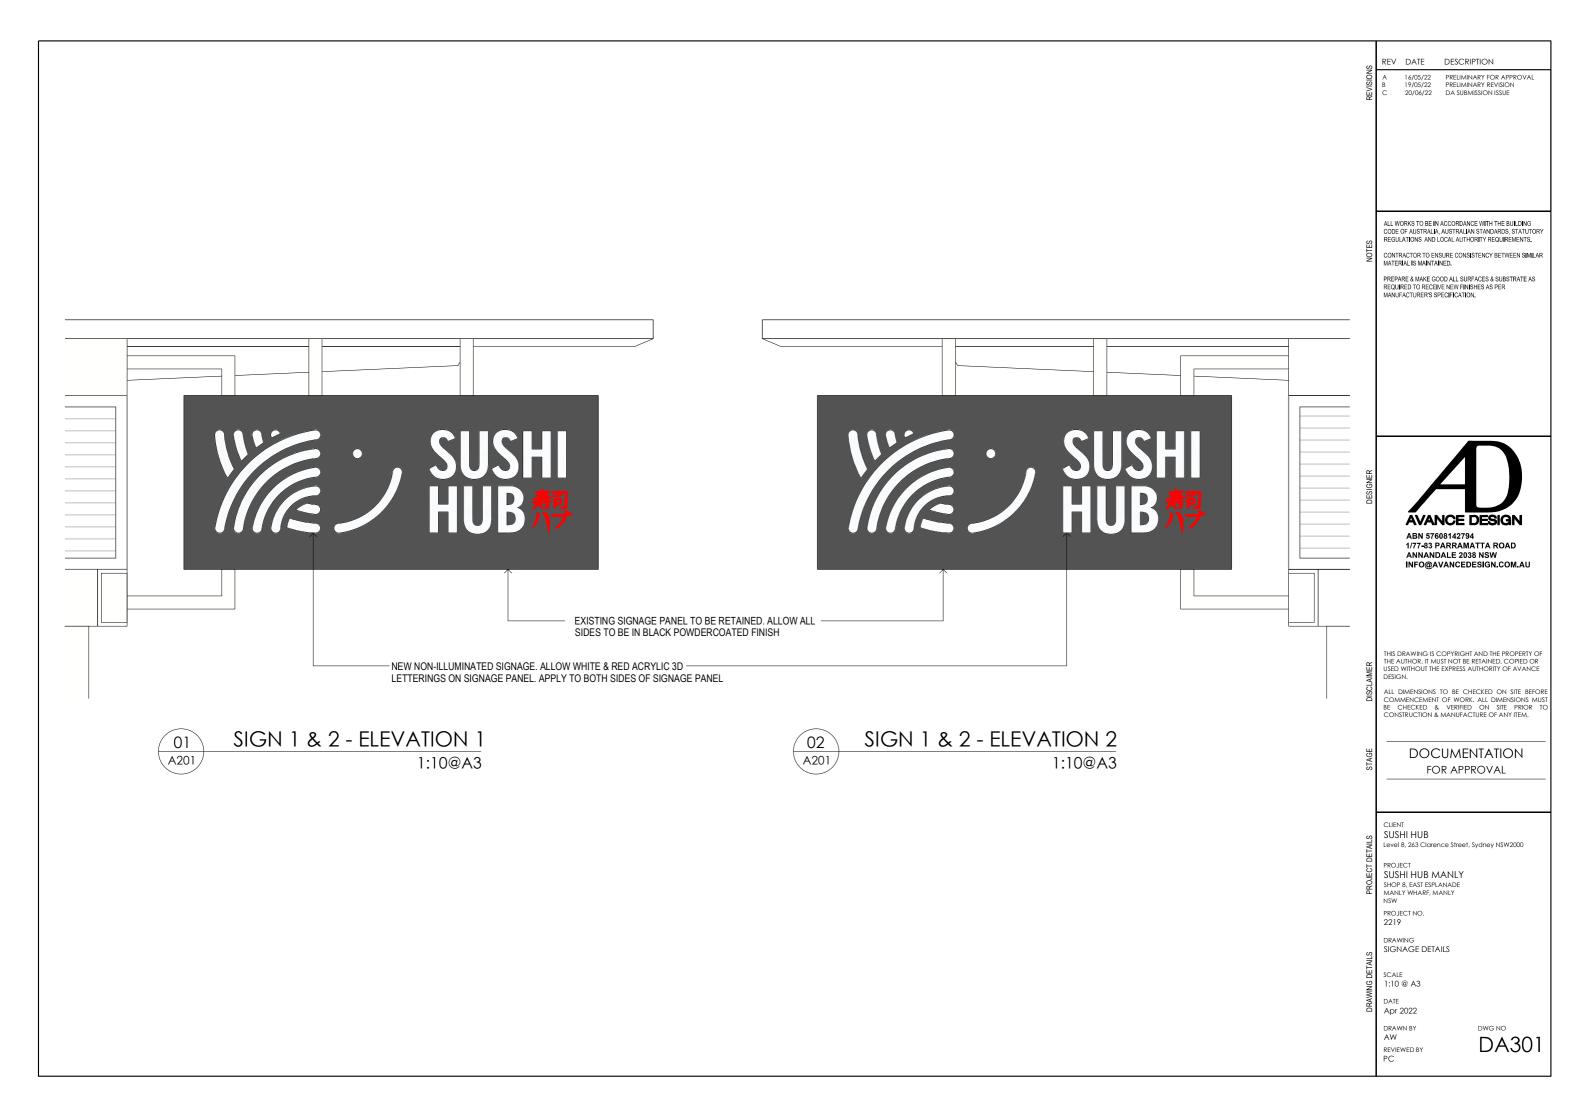

DOCUMENTATION FOR APPROVAL

SUSHI HUB Level 8, 263 Clarence Street, Sydney NSW2000

SUSHI HUB MANLY SHOP 8, EAST ESPLANADE MANLY WHARF, MANLY

2219

SHOPFRONT ELEVATION

1:50 @ A3

Apr 2022

DRAWN BY AW

REVIEWED BY

DWG NO DA201