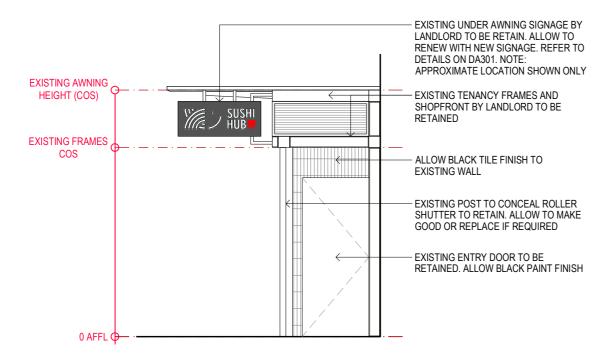

ALL DIMENSIONS TO BE CHECKED ON SITE BEFORE COMMENCEMENT OF WORK, ALL DIMENSIONS MUST BE CHECKED & VERIFIED ON SITE PRIOR TO CONSTRUCTION & MANUFACTURE OF ANY ITEM.

DOCUMENTATION FOR APPROVAL

SUSHI HUB Level 8, 263 Clarence Street, Sydney NSW2000

SUSHI HUB MANLY SHOP 8, EAST ESPLANADE MANLY WHARF, MANLY NSW PROJECT NO. 2219

DRAWING SHOPFRONT ELEVATION

1:50 @ A3 DATE Apr 2022

DRAWN BY AW DWG NO **DA202** REVIEWED BY PC

REV DATE DESCRIPTION 16/05/22 PRELIMINARY FOR APPROVAL 19/05/22 PRELIMINARY REVISION 20/06/22 DA SUBMISSION ISSUE