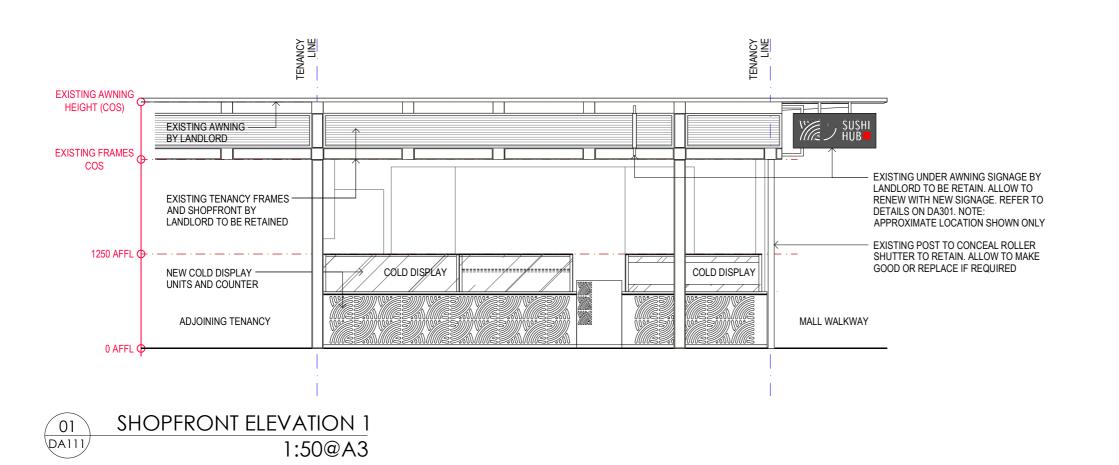

DOCUMENTATION FOR APPROVAL

SUSHI HUB Level 8, 263 Clarence Street, Sydney NSW2000

SUSHI HUB MANLY SHOP 8, EAST ESPLANADE MANLY WHARF, MANLY

2219

SHOPFRONT ELEVATION

1:50 @ A3

Apr 2022

DRAWN BY AW

REVIEWED BY

DWG NO DA201