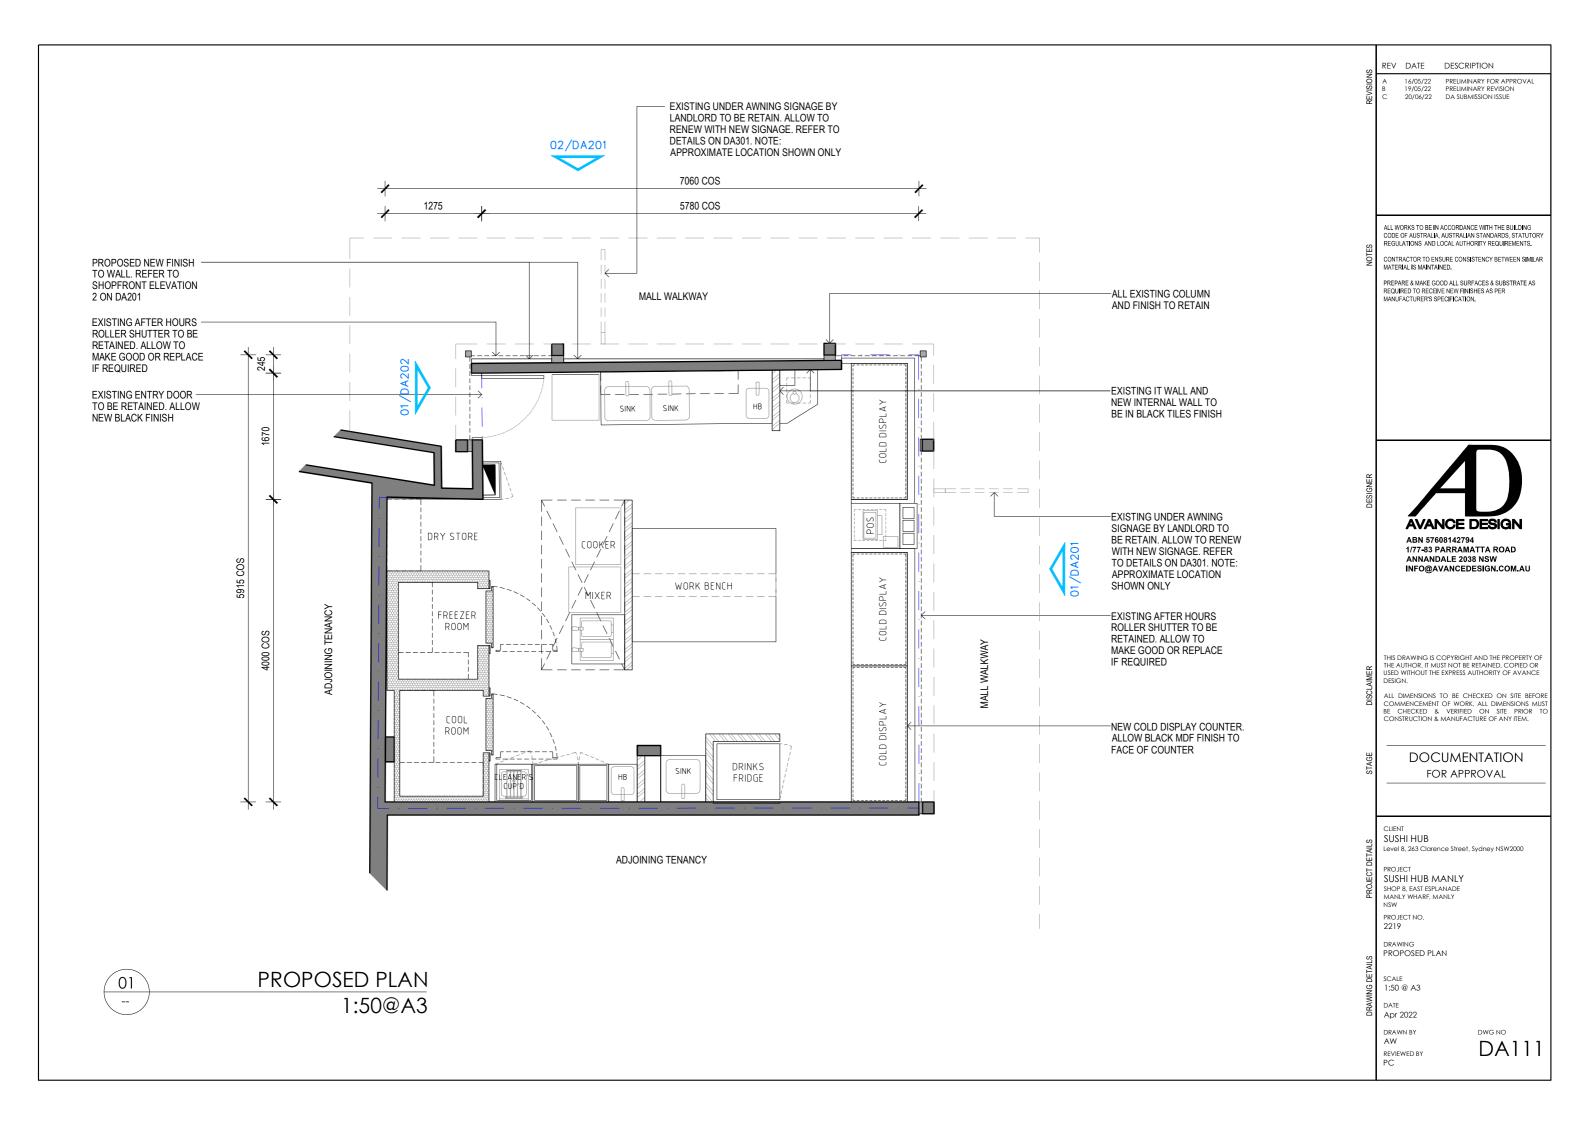

## SUSHI HUB SHOP 8 EAST ESPLANADE MANLY WHARF MANLY

DOCUMENT REGISTER ISSUE DATE 16/05/2022 19/05/2022 20/06/2022 REVISION DRAWING NO. REVISION REVISION DA000 COVER PAGE DA001 Α В С SITE PLAN LEASE PLAN / EXISTING PLAN DA101 С DA111 PROPOSED PLAN С SHOPFRONT ELEVATION DA201 Α С SHOPFRONT ELEVATION DA202 Α С SIGNAGE DETAIL С DA301 Α В С DA302 SIGNAGE DETAIL