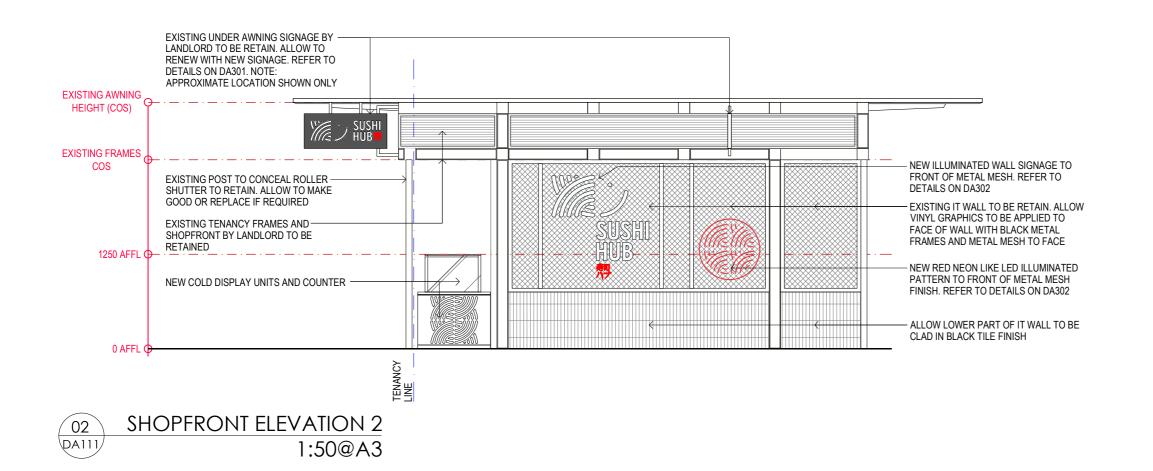

DOCUMENTATION FOR APPROVAL

SUSHI HUB Level 8, 263 Clarence Street, Sydney NSW2000

SUSHI HUB MANLY SHOP 8, EAST ESPLANADE MANLY WHARF, MANLY

2219

SHOPFRONT ELEVATION

1:50 @ A3

Apr 2022

DRAWN BY AW

REVIEWED BY

DWG NO DA201