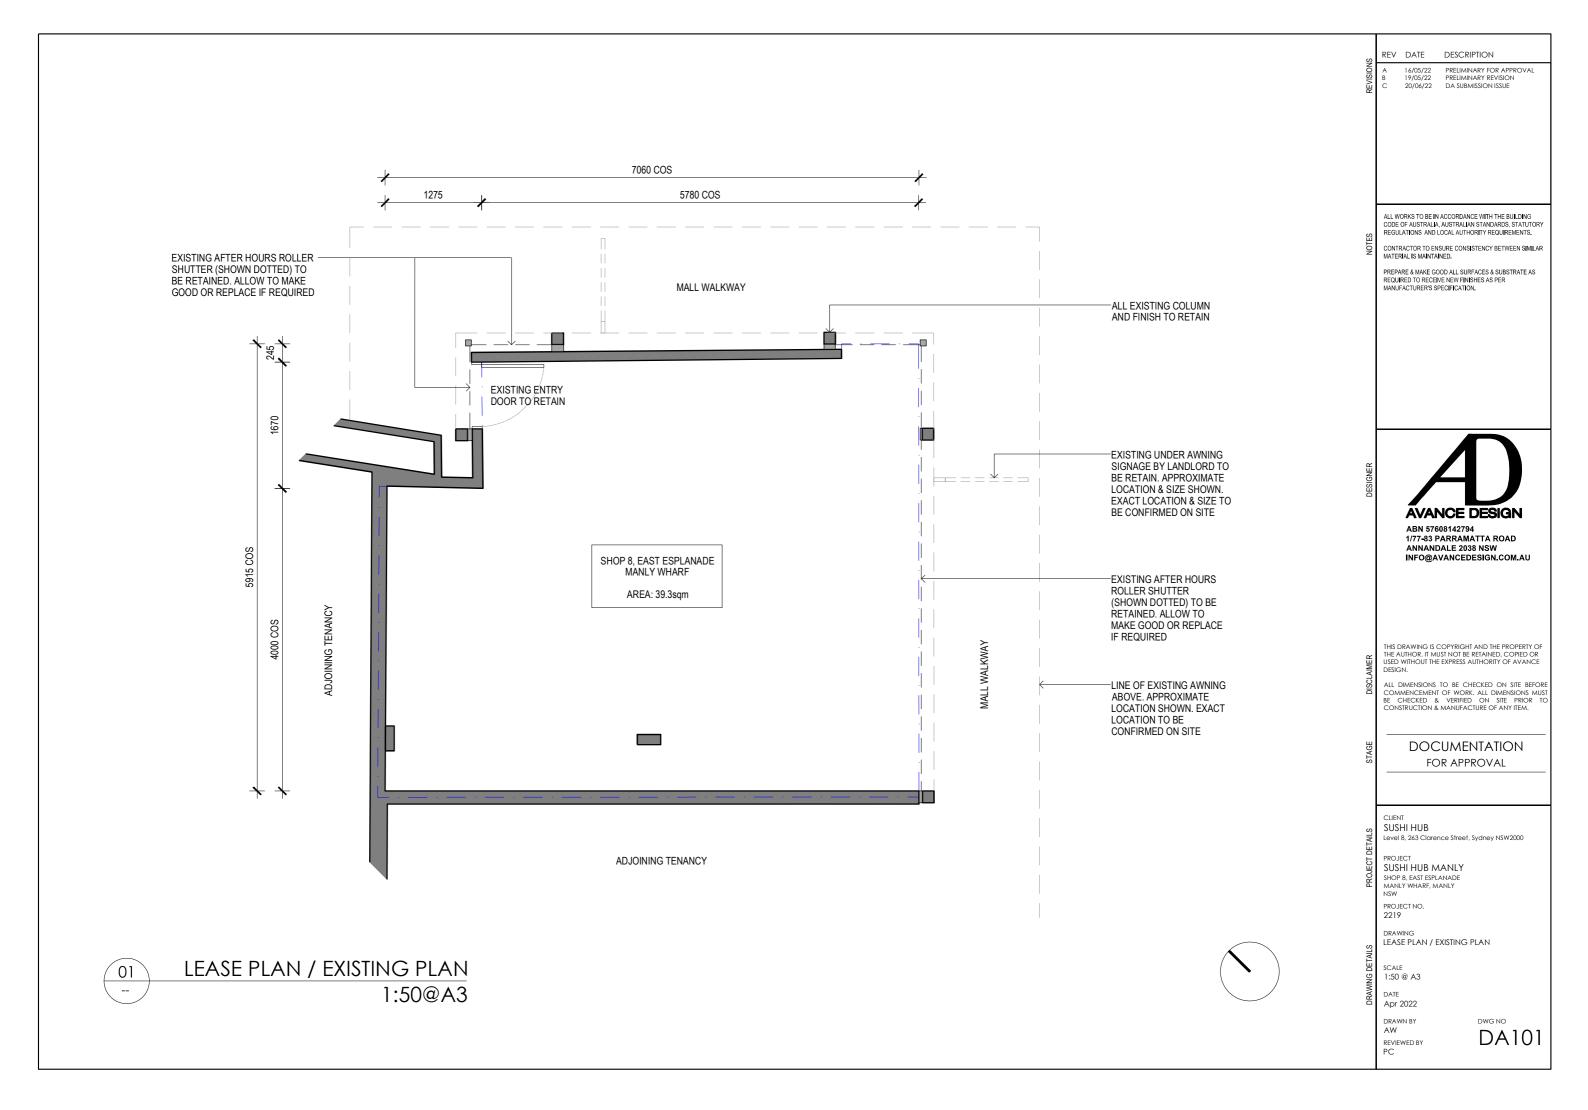

## SUSHI HUB SHOP 8 EAST ESPLANADE MANLY WHARF MANLY

DOCUMENT REGISTER ISSUE DATE 16/05/2022 19/05/2022 20/06/2022 REVISION DRAWING NO. REVISION REVISION DA000 COVER PAGE DA001 Α В С SITE PLAN LEASE PLAN / EXISTING PLAN DA101 С DA111 PROPOSED PLAN С SHOPFRONT ELEVATION DA201 Α С SHOPFRONT ELEVATION DA202 Α С SIGNAGE DETAIL С DA301 Α В С DA302 SIGNAGE DETAIL