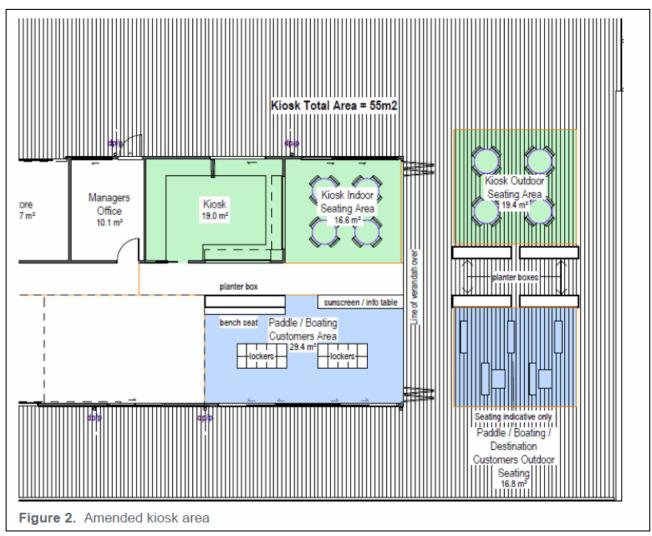

Considering the 7.5 visitors per day would all use the dedicated boating customer seats (5 bench seats with at least two per seat) shown in **Figure 3**, the parking generation of the kiosk to external users might be better related to just the 32 seats designated within the arbitrary 55sqm shown on the plans. Further, it is common practice to require developments to provide parking to suit the 85<sup>th</sup> percentile capacity on-site, or 85% of 32 seats, being 27 seats. Let's also assume that patrons to the kiosk will have the same characteristics of travel as those surveyed for the kayak and SUP being 32% car drivers. This equates to 8.7 cars (9) alone for the visitors to the kiosk. This is importantly very similar to the rate found by the RMS guide which was 15 spaces per 100 sqm or 1 per 3 seats which would equate to 8.3 or 10.7 vehicles respectively. Once a staff space is added to the 8.7 cars found by mode share and seating capacity, the total is 9.7 cars which is almost exactly half-way

FIGURE 3: EXTRACT FROM PLANNING INGENUITY RESPONSE TO ISSUES M190009

The above does not consider the ample opportunity under regular operation for additional seating to be added in the available deck area which would further decrease local parking and noise amenity.