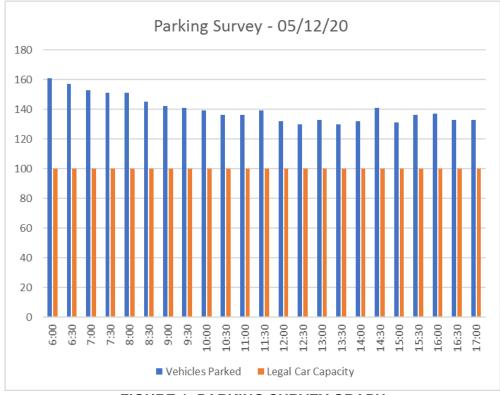

The parking count was completed by *Curtis Traffic Surveys* on Saturday 5<sup>th</sup> December 2020 from 6am to 5pm with data and images supplied in Annexure A and summary table in Figure 1. The proprietor Michael Curtis has decades of experience completing parking surveys and in the experience of this firm provides novel information beyond the numerical data. This is provided in the knowledge that parking survey context can significantly affect the numerical result. In this case he took several photos and completed a trundle wheel measurement of kerbside parking inventory. Further, the data was split into legally parked cars, legally parked motorcycles and illegally parked vehicles. The new survey found a parking capacity of 100 vehicles using a 5.4m end space and 6m middle spaces. This closely aligns with the capacity found by MTE using aerial imagery, though 12% lower than that found in the RRI. The parking count found a maximum of 161 vehicles at 6am and a minimum prior to 10am (the claimed peak dry storage usage) of 141 vehicles. Given there are 161 vehicles parked at 6am, the primary demand for parking is residents and that figure includes 7 motorcycles and 33 cars parked too close to an intersection, blocking a driveway or over the footpath. Throughout the survey period the minimum vehicle count was 130 and occurred a couple of times after midday. This absolute minimum figure included 6 motorcycles and 14 illegally parked vehicles. It can be seen then that the minimum parking demand was 130% of compliant parking supplied and that during the peak period of dry storage usage there was a minimum demand of 141% of compliant parking.

FIGURE 1: PARKING SURVEY GRAPH

The local parking context of the site is therefore highly constrained due to demand exceeding supply regularly and residents are forced to park illegally on street during everyday operation. There is no additional capacity on street. The independent survey completed on behalf of MTE highlights the inaccuracies within the Traffix survey and no results or conclusions drawn within the RRI can be relied upon.