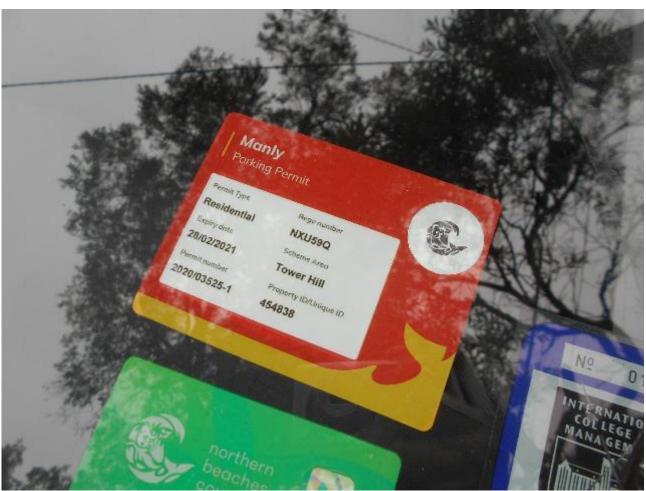

With regard to point 1 above, the parking permits relied upon were found to be non-renewing and would not be available following development consent if approved. The RRI suggests Manly Boatshed will be open for 16 hours per day with staff required for the kiosk, tender to moorings and dry storage. There are also visitors to the kiosk/café, dry storage and moorings. The TIA relied on parking permits that will not be available and clearly stated that they were the reason the development could be supported. The permits were described to be for staff (13) and mooring customers (20) only and never accounted for the increase of dry storage by 23 craft, staff for the new café/kiosk and visitors to the new café/kiosk. There is an increase in parking demand caused by those extra uses which is not accounted for and is beyond what can be explained only by the external change in permit availability.

The applicant first relied on parking permits which will no longer be available beyond February 2021 and then followed it up with a poorly completed parking survey. This is inadequate to protect the parking amenity of the local residents and the development should not be permitted to proceed on the basis of flawed analyses.