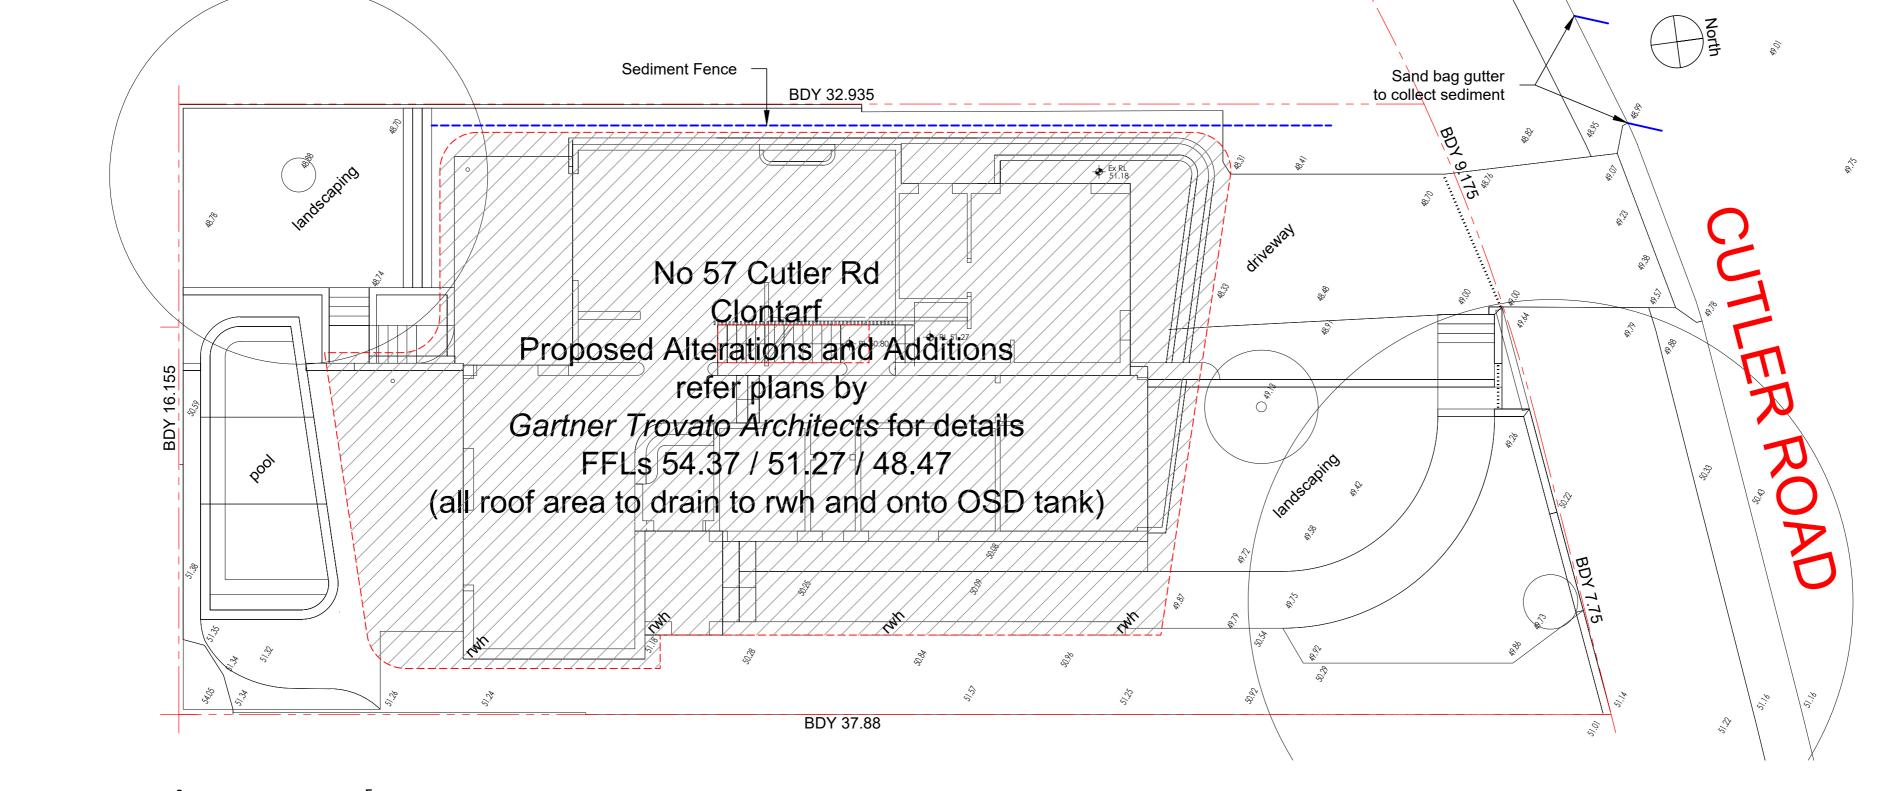

## SEDIMENT & EROSION CONTROL PLAN

~ 1 : 100

Sediment and erosion control measures are to be installed prior to any excavation works are carried out on site. Installations are to be continually reviewed, maintained, upgraded to ensure satisfactory control of sediment and erosion. All stockpiles to be protected (covered) to prevent runoff.

A2

| ISSUE:  09. 09. 2022 DA Issued for DA submission  Barrenjoey Consulting Engi Stormwater Structural PO Box 672 | PROJECT:  PROPOSED  ALTERATIONS & ADDITIONS | DRAWING :  SEDIMENT & EROSION CONTROL PLAN /DETAILING |                                                         | Drawing No : CIV1 DA |
|---------------------------------------------------------------------------------------------------------------|---------------------------------------------|-------------------------------------------------------|---------------------------------------------------------|----------------------|
| Avalon NSW 2107<br>M: 0418 620 330                                                                            | 57 CUTLER RD                                |                                                       | Document Certification  Barrenjoey Consulting Engineers |                      |
| E: lucasbce@bigpond.com                                                                                       | CLONTARF                                    |                                                       |                                                         |                      |
| ABN: 13124694917<br>ACN: 124694917                                                                            | for ~ POPOVAC FAMILY                        |                                                       | per Lucas Molloy MIEA CPEng NER Director                | 5677 2000            |