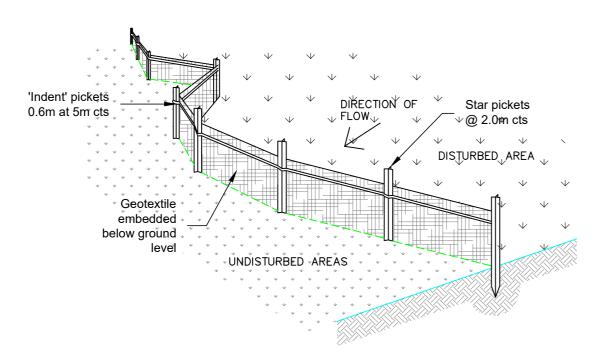

## SEDIMENT FENCE

## SEDIMENT FENCE CONSTRUCTION NOTES:

- CONSTRUCT SEDIMENT FENCES AS CLOSE AS POSSIBLE TO BEING PARALLEL TO THE CONTOURS OF THE SITE, BUT WITH SMALL RETURNS AS SHOWN IN THE DRAWING TO LIMIT THE CATCHMENT AREA OF ANY ONE SECTION. THE CATCHMENT AREA SHOULD BE SMALL ENOUGH TO LIMIT WATER FLOW.

  2. CUT A 150mm DEEP TRENCH ALONG THE UPSLOPE LINE OF THE FENCE FOR THE
- BOTTOM OF THE FABRIC TO BE ENTRENCHED.
- DRIVE 1.5m LONG STAR PICKETS INTO GROUND @ 2.5m INTERVALS (MAX.) AT THE DOWNSLOPE EDGE OF THE TRENCH. ENSURE ANY STAR PICKETS ARE FITTED WITH
- 4. FIX SELF-SUPPORTING GEOTEXTILE TO THE UPSLOPE SIDE OF THE POSTS ENSURING IT GOES TO THE BASE OF THE TRENCH. FIX THE GEOTEXTILE WITH WIRE TIES OR AS RECOMMENDED BY THE MANUFACTURER. ONLY USE GEOTEXTILE SPECIFICALLY PRODUCED FOR SEDIMENT FENCING. THE USE OF SHADE CLOTH FOR THIS PURPOSE IS NOT
- JOIN SECTIONS OF FABRIC AT A SUPPORT POST WITH A 150mm OVERLAP. BACKFILL THE TRENCH OVER THE BASE OF THE FABRIC AND COMPACT IT THOROUGHLY OVER THE GEOTEXTILE.