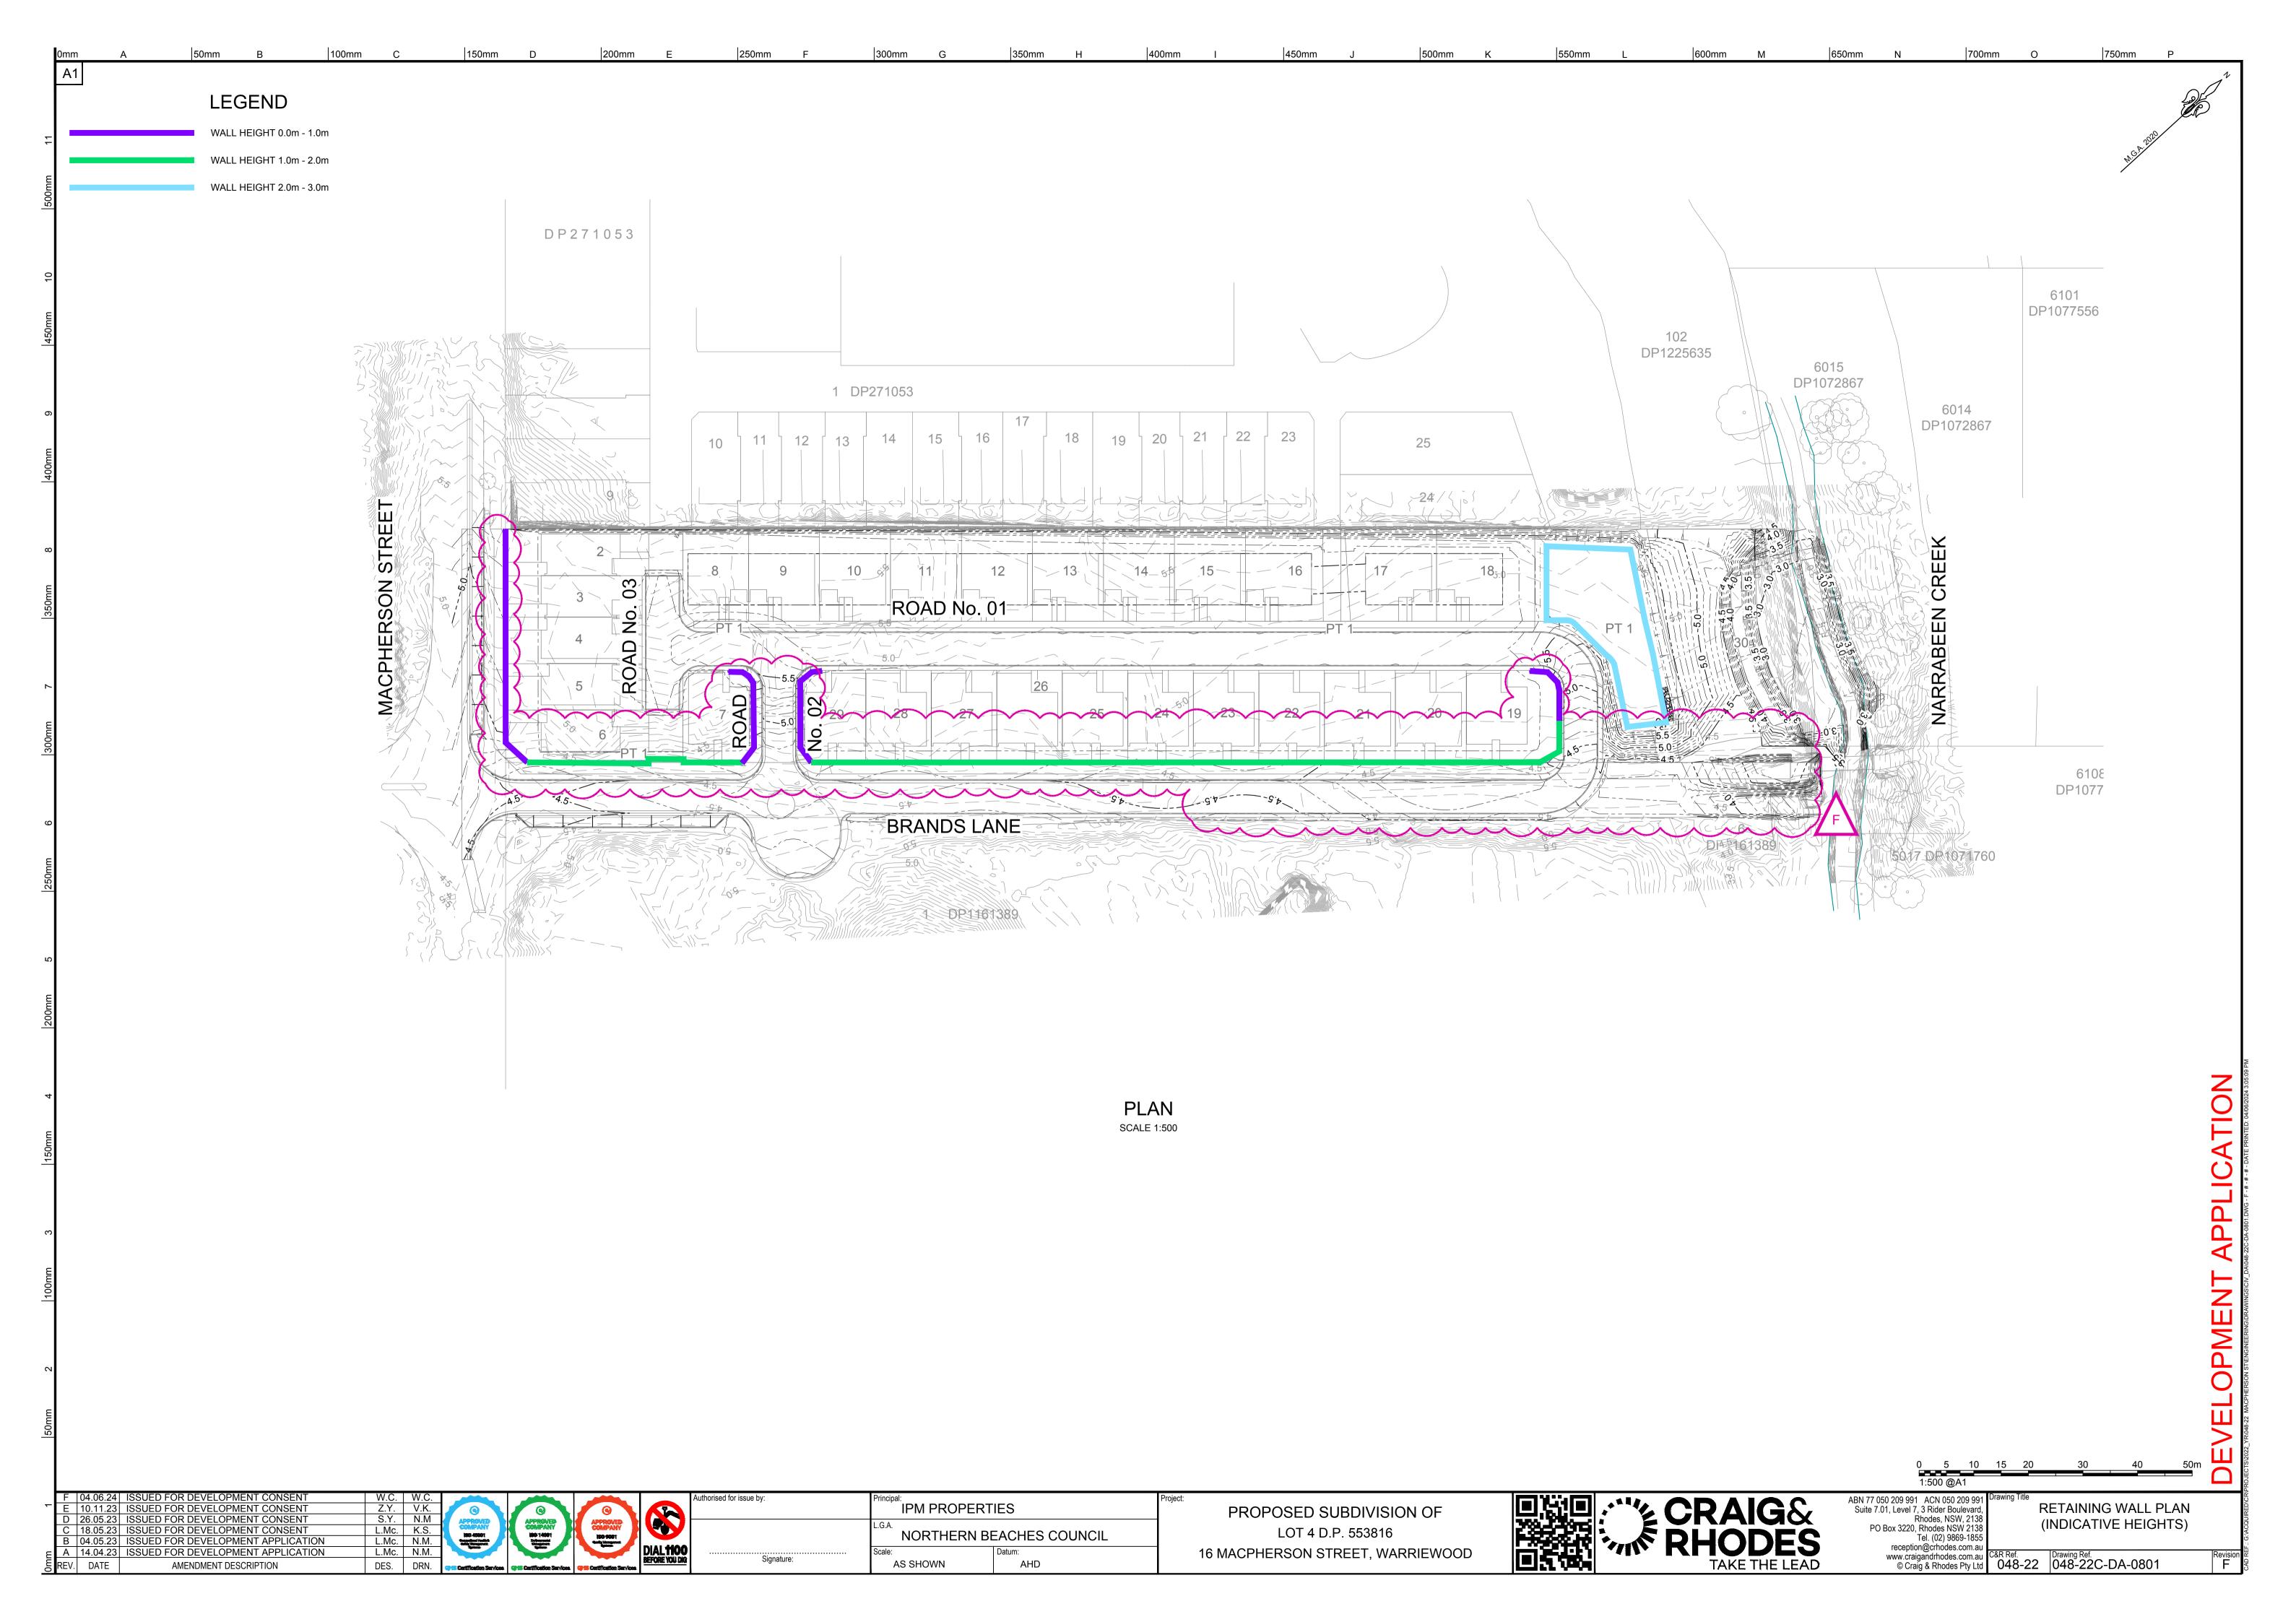

TEXTILE -

ROCKS OF VARYING DIAMETER -

D<sub>50</sub> = 250mm MIN FOR TEMPORARY

FLOODWAY ARMOUR. PACKED IN

SACRIFICIAL ZONE INVERT

OUTLETS & D<sub>90</sub> = 400mm-450mm FOR

DES.

OR EQUIVALENT





400mm APART

COARSE GRAVEL BED 200mm DEPTH

PROVIDE STILLING BLOCKS TO FORWARD

(800mm-1000mm DIA. MIN.) AND ANCHORED

AT LEAST 300mm BELOW BASE OF PLUNGE

POOL-LARGER ROCKS ARE TO SET A MIN.

EDGE OF DROP USING LARGER ROCKS



150mm THICK

CENTRAL

CONCRETE

PROPOSED SUBDIVISION OF LOT 4 D.P. 553816 16 MACPHERSON STREET, WARRIEWOOD



ABN 77 050 209 991 ACN 050 209 991 Suite 7.01, Level 7, 3 Rider Boulevard Rhodes, NSW, 213 PO Box 3220, Rhodes NSW 213 Tel. (02) 9869-185 reception@crhodes.com.a www.craigandrhodes.com.au

© Craig & Rhodes Pty Lt

DRAINAGE DETAILS

048-22 | 048-22C-DA-0753





KERB INLET SEDIMENT FILTER

(ON GRADE)

**GAP BETWEEN BAGS** 

**ACT AS SPILLWAY** 

- LARGE STONE OR FOREIGN MATERIAL.

# KERBSIDE TURF STRIP

- 2. LAY 1.4m LONG TURF STRIPS NORMAL TO THE KERB EVERY 10m.
- 3. REHABILITATE DISTURBED SOIL BEHIND THE TURF STRIP FOLLOWING THE



**EARTHBANK** 

NTS

WHERE MAXIMUM UPSLOPE LENGTH IS 80 METRES

- 3. SPREAD THE FILL IN 100mm TO 150mm LAYERS AND COMPACT IT AT OPTIMUM MOISTURE CONTENT FOLLOWING THE SWMP.

INSTALL A 400mm MINIMUM WIDE ROLL OF TURF ON THE FOOTPATH NEXT TO THE KERB AND AT THE SAME LEVEL AS THE TOP OF THE KERB.



# DROP INLET FILTER

KERB INLET SEDIMENT FILTER

(SAG)

- DROP INLET

WITH GRATE



STRAW BALE FILTERS



SEDIMENT FENCE - DETAIL



STOCKPILE A



# KERBSIDE TURF STRIP

# DROP INLET FILTERS

THE SIDE-ENTRY INLET.

THE S