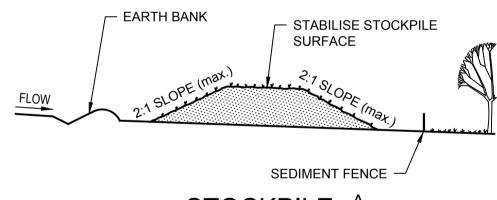

# EARTHBANK (LOW FLOW)

ADEQUATE TO ALLOW FOR ALL WATERS TO BYPASS IT.

- 1. BUILD WITH GRADIENTS BETWEEN 1% AND 5%.
- AVOID REMOVING TREES AND SHRUBS IF POSSIBLE WORK AROUND THEM.
- 3. ENSURE THE STRUCTURES ARE FREE OF PROJECTIONS OR OTHER IRREGULARITIES THAT COULD IMPEDE WATER FLOW.
- BUILD THE DRAINS WITH CIRCULAR, PARABOLIC OR TRAPEZOIDAL CROSS SECTIONS, NOT V SHAPED.
- ENSURE BANKS ARE PROPERLY COMPACTED TO PREVENT FAILURE.
- COMPLETE PERMANENT OR TEMPORARY STABILISATION WITHIN 10 DAYS OF CONSTRUCTION.