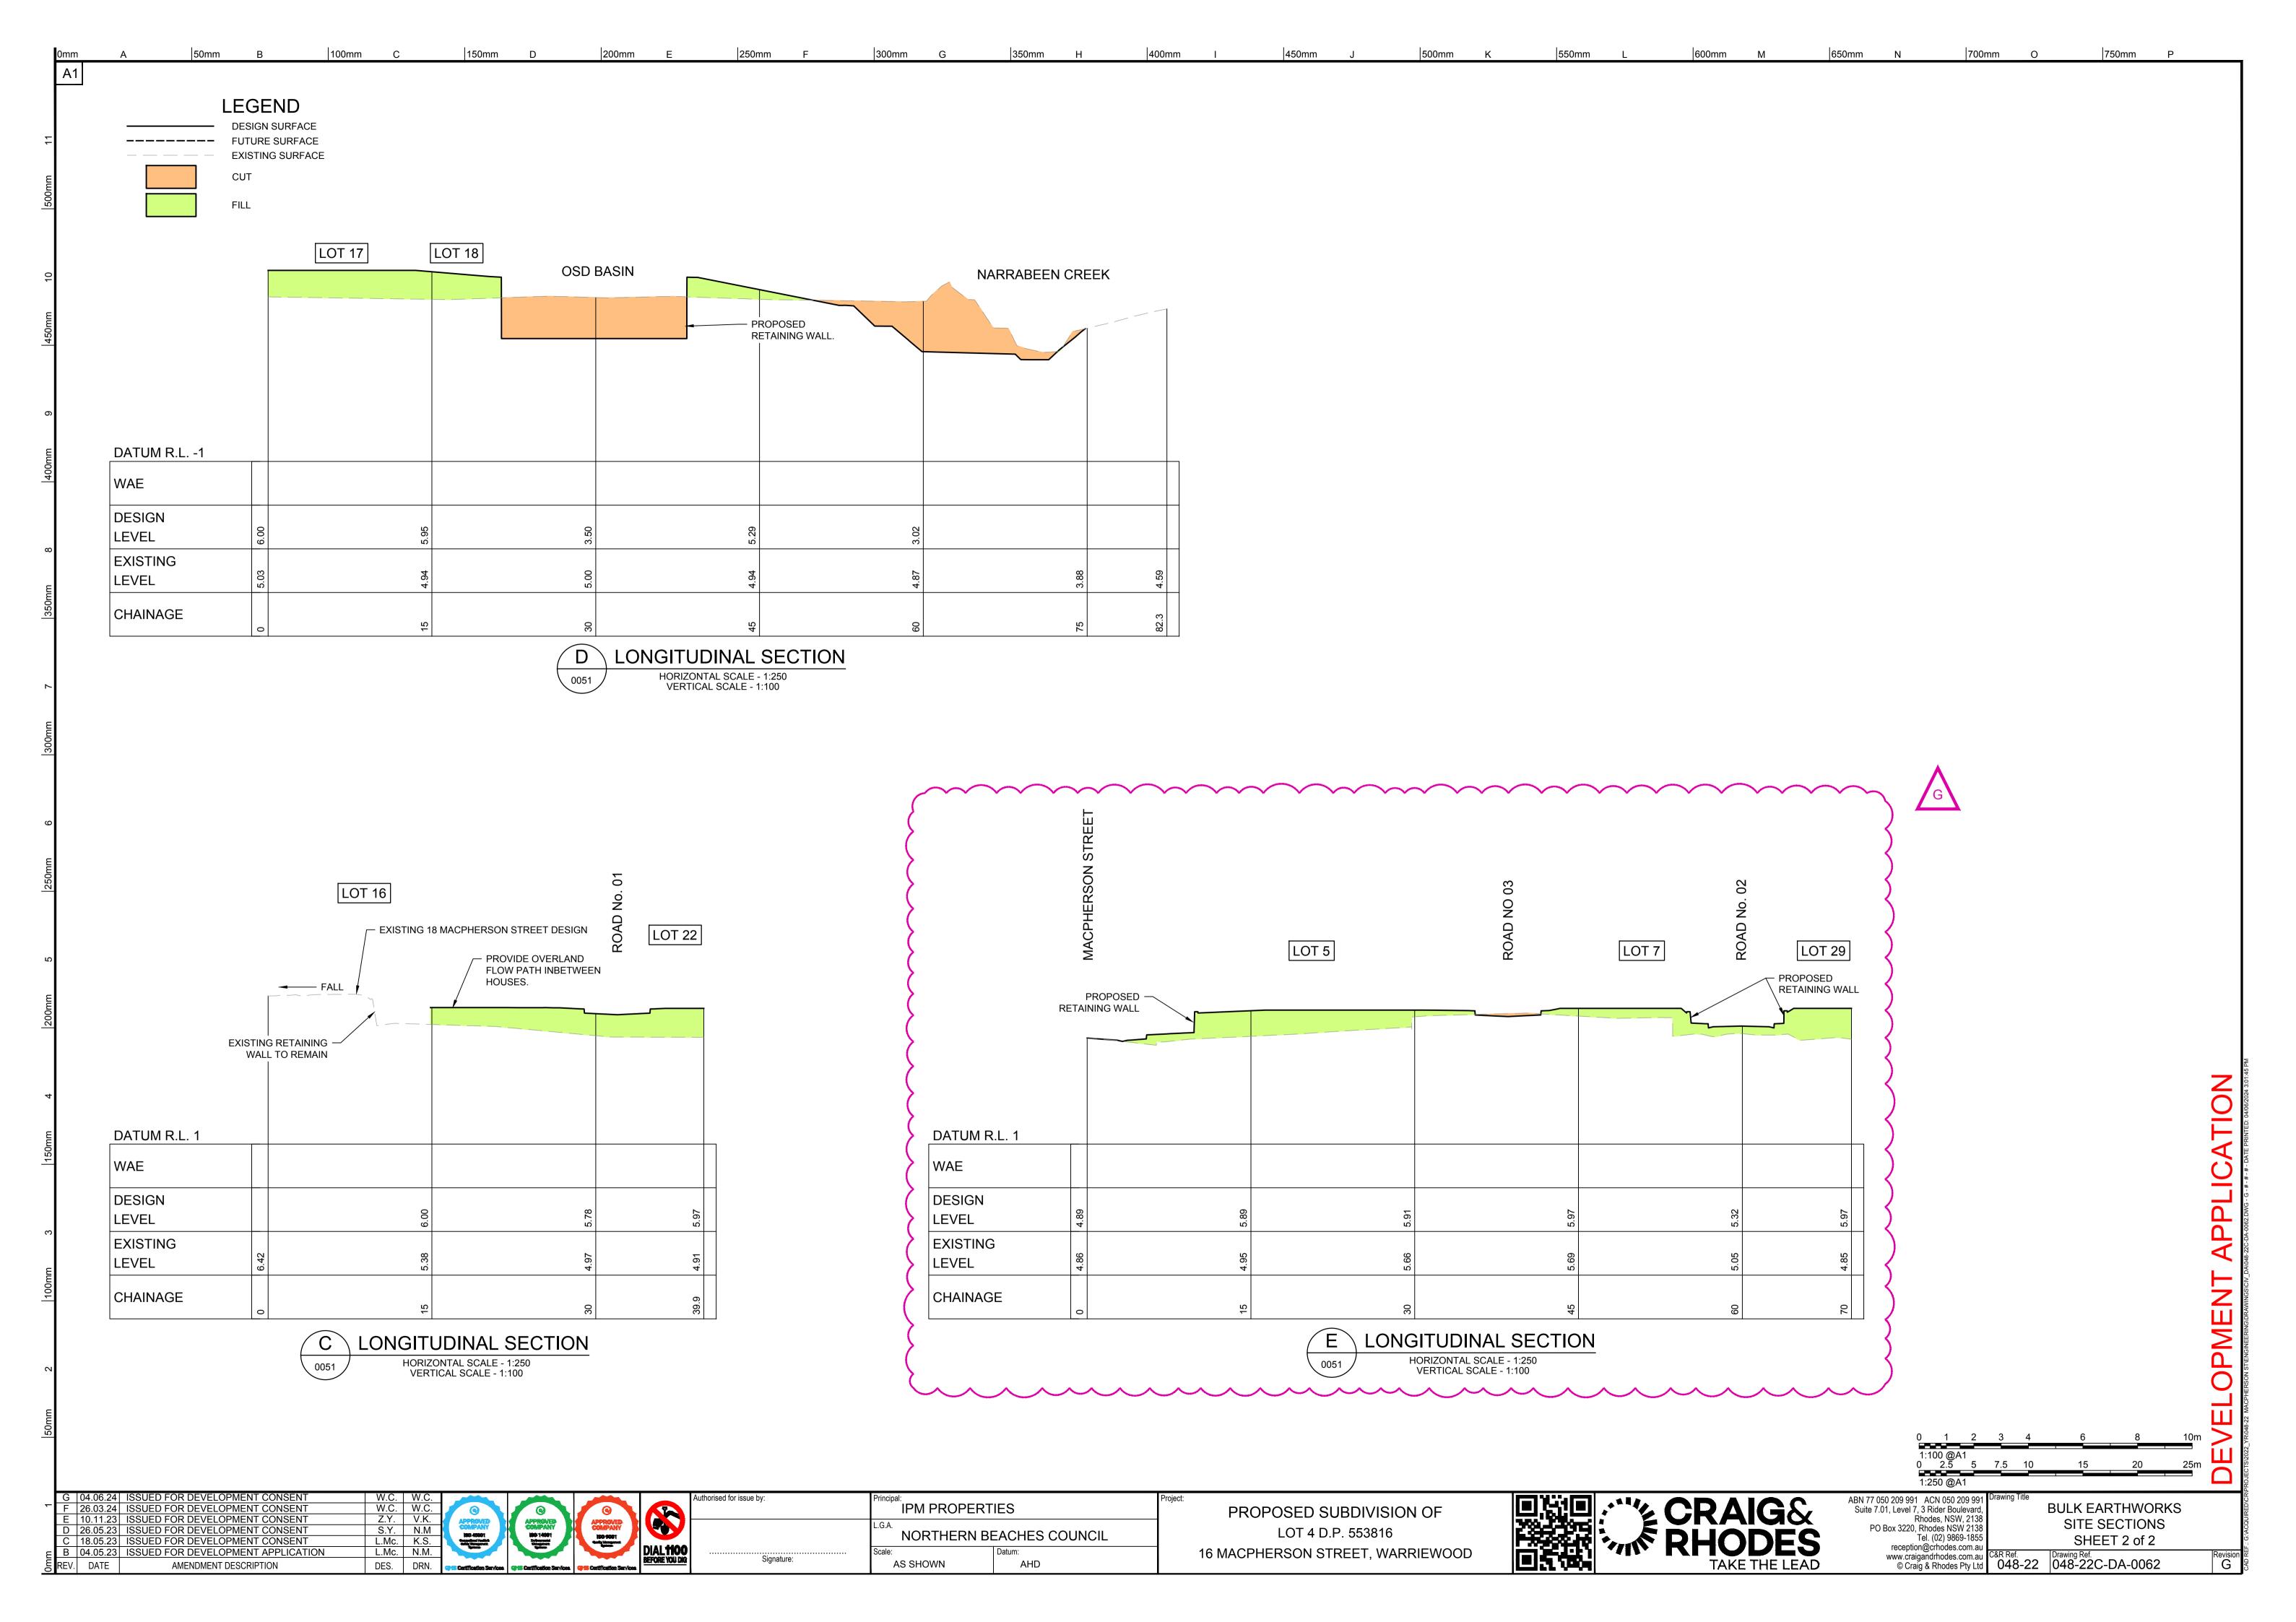

---------------------|---------------|---------------------------------|--|
| ABN 77 050 209 991 ACN 050 209 991<br>Suite 7.01, Level 7, 3 Rider Boulevard,<br>Rhodes, NSW, 2138<br>PO Box 3220, Rhodes NSW 2138<br>Tel. (02) 9869-1855<br>reception@crhodes.com.au | Drawing Title | KEY PLAN                        |  |
| www.craigandrhodes.com.au<br>© Craig & Rhodes Pty Ltd                                                                                                                                 |               | Drawing Ref.<br>048-22C-DA-0004 |  |
|                                                                                                                                                                                       |               |                                 |  |































| SITE DISCHARGE |                      |                       |                       |  |  |
|----------------|----------------------|-----------------------|-----------------------|--|--|
| AEP            | PRE DEVELOPMENT FLOW | POST DEVELOPMENT FLOW | BASIN TOP WATER LEVEL |  |  |
|                | (m3/s)               | (m3/s)                | TWL (m AHD)           |  |  |
| 50%            | 0.14                 | 0.11                  | 3.75                  |  |  |
| 20%            | 0.24                 | 0.14                  | 3.88                  |  |  |
| 10%            | 0.30                 | 0.17                  | 3.99                  |  |  |
| 5%             | 0.36                 | 0.20                  | 4.10                  |  |  |
| 2%