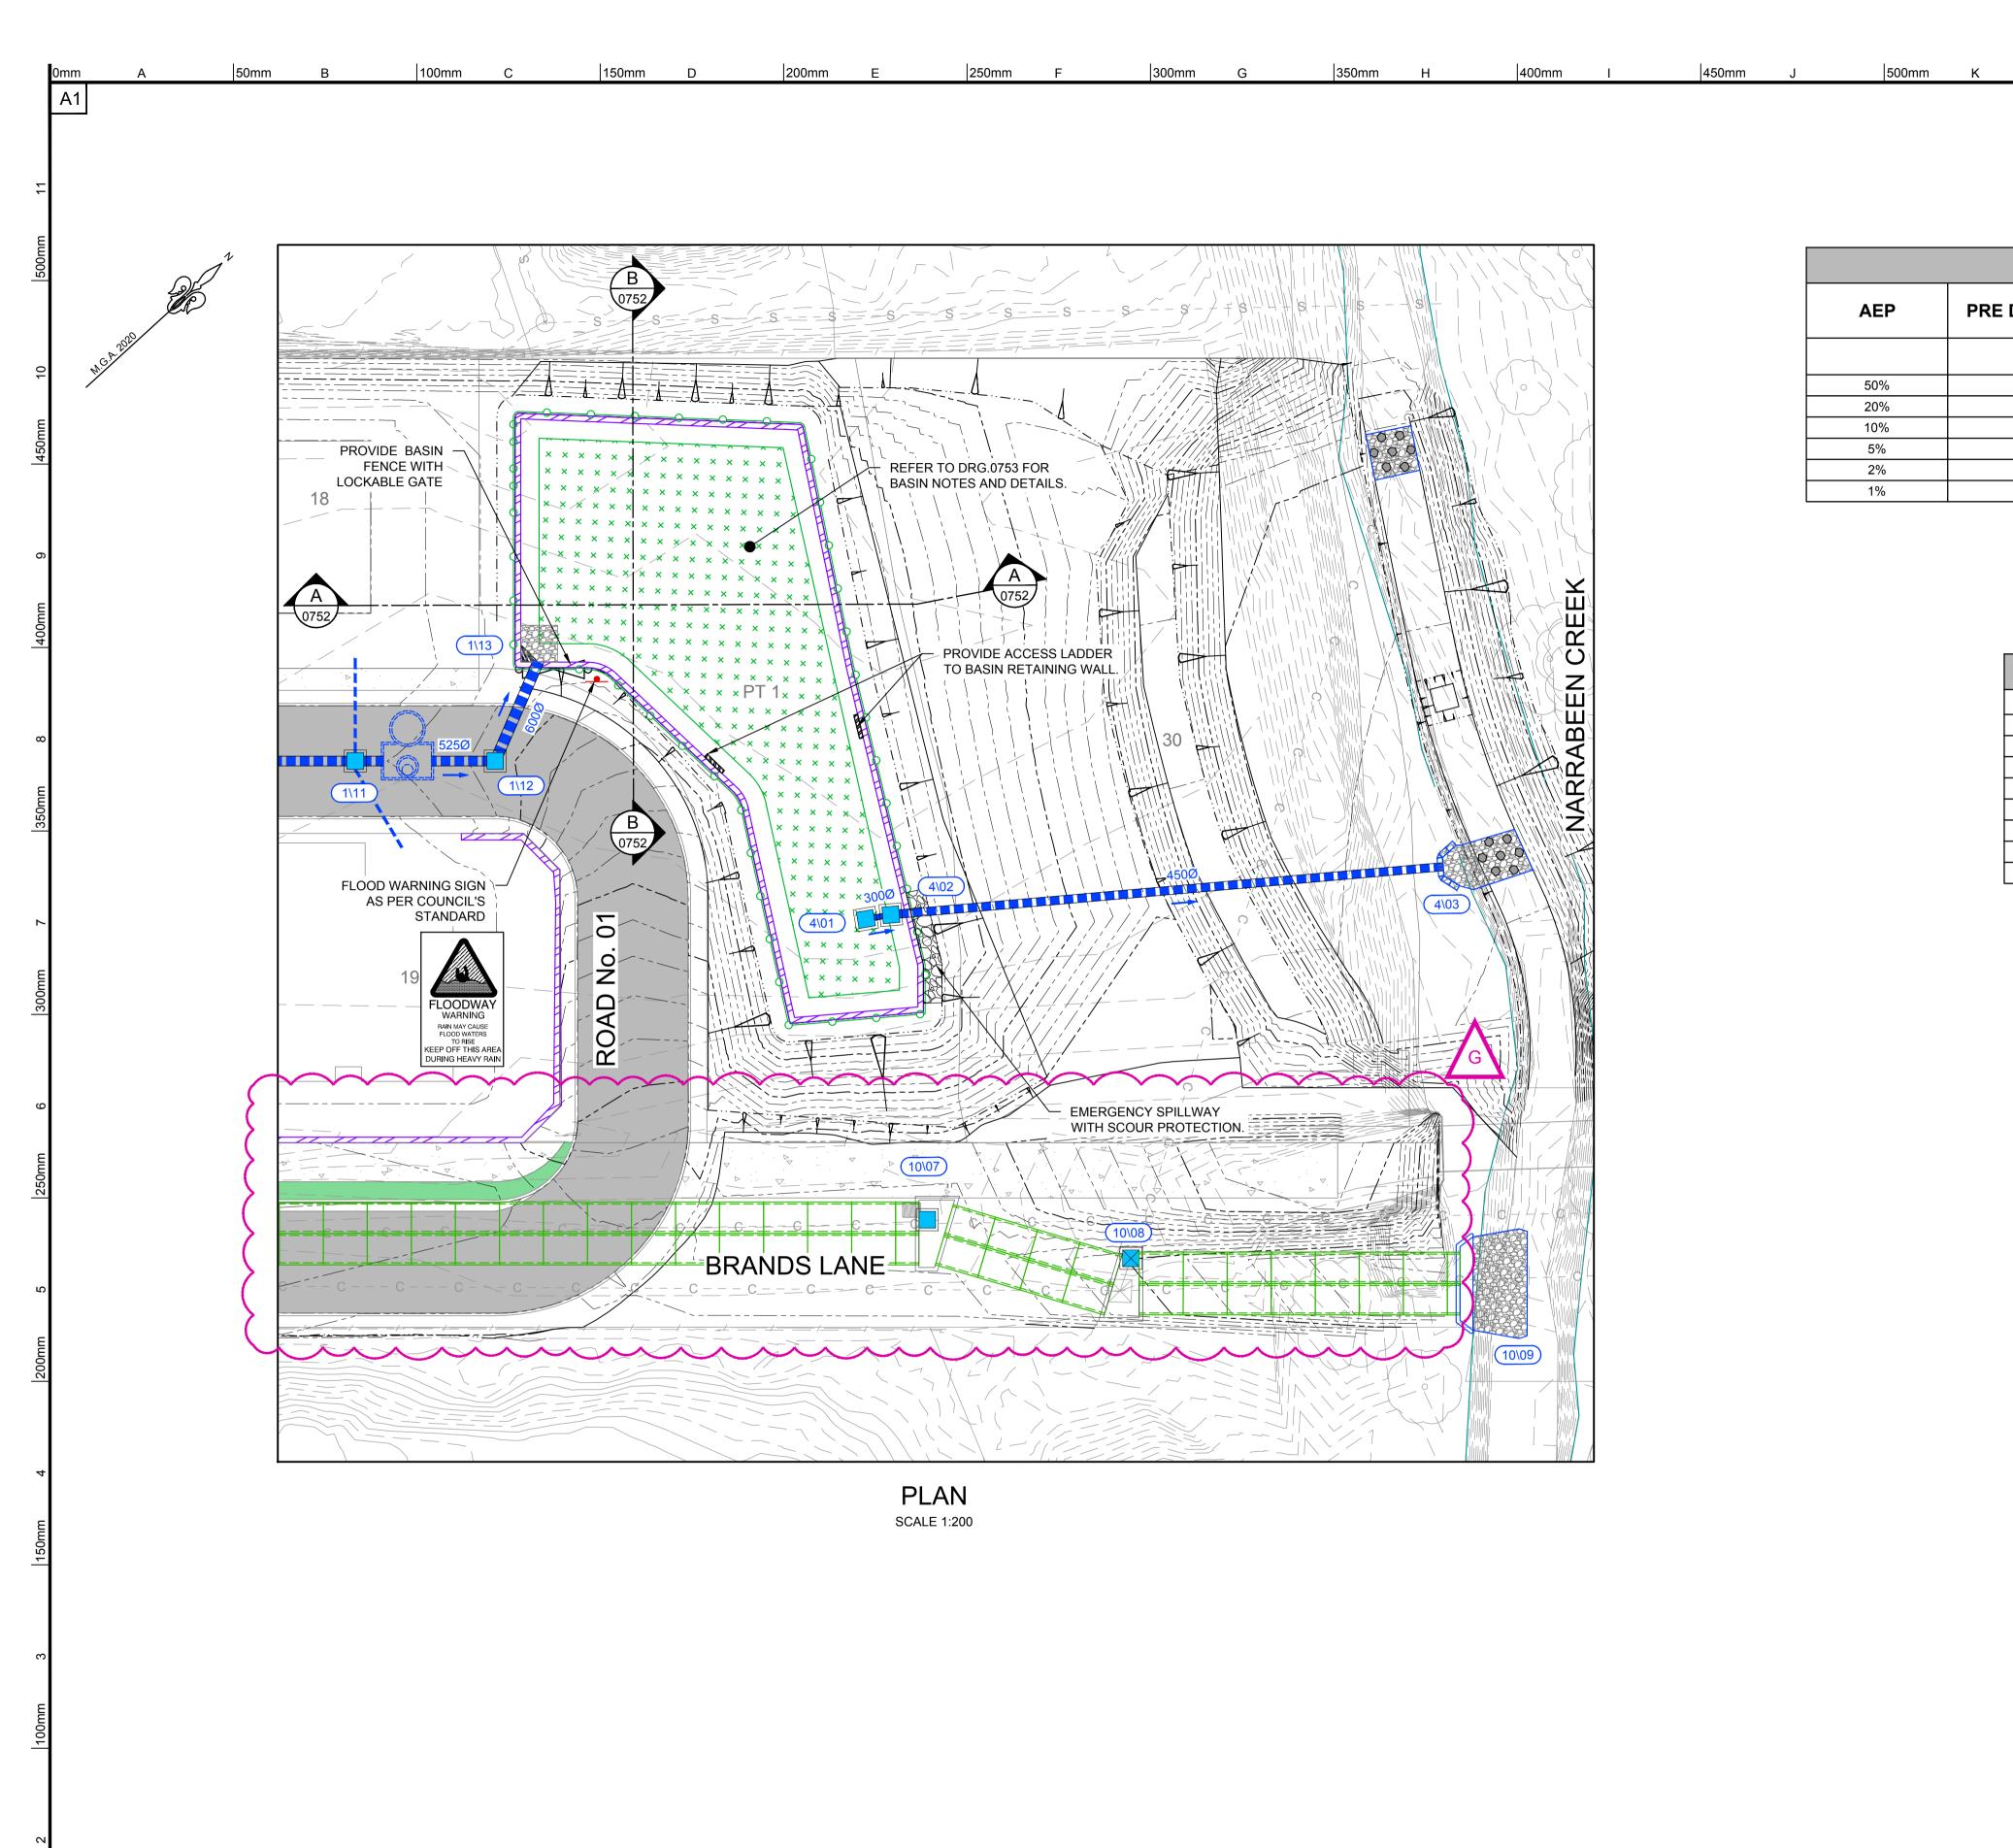

| SITE DISCHARGE |                      |                       |                       |  |  |
|----------------|----------------------|-----------------------|-----------------------|--|--|
| AEP            | PRE DEVELOPMENT FLOW | POST DEVELOPMENT FLOW | BASIN TOP WATER LEVEL |  |  |
|                | (m3/s)               | (m3/s)                | TWL (m AHD)           |  |  |
| 50%            | 0.14                 | 0.11                  | 3.75                  |  |  |
| 20%            | 0.24                 | 0.14                  | 3.88                  |  |  |
| 10%            | 0.30                 | 0.17                  | 3.99                  |  |  |
| 5%             | 0.36                 | 0.20                  | 4.10                  |  |  |
| 2%             | 0.44                 | 0.23                  | 4.26                  |  |  |
| 1%             | 0.70                 | 0.49                  | 4.44                  |  |  |

600mm M

650mm N

700mm O

750mm P

550mm L

| BASIN DETAILS                                       |       |     |  |  |
|-----------------------------------------------------|-------|-----|--|--|
| Developed Catchment Area To OSD                     | 1.017 | ha  |  |  |
| Developed Catchment Area Bypassing OSD              | 0.397 | ha  |  |  |
| Top of Berm Level                                   | 5.75  | mRL |  |  |
| Emergency Weir Level                                | 5.75  | mRL |  |  |
| Extended Detention Level (ED)                       | 3.80  | mRL |  |  |
| Top of Filter Level                                 | 3.50  | mRL |  |  |
| Design Detention Volume Required (to 100yr ARI TWL) | 362   | m³  |  |  |
| Total Basin Volume Provided (to emergency weir)     | 819   | m³  |  |  |
| Filter Media Area (min)                             | 277   | m2  |  |  |