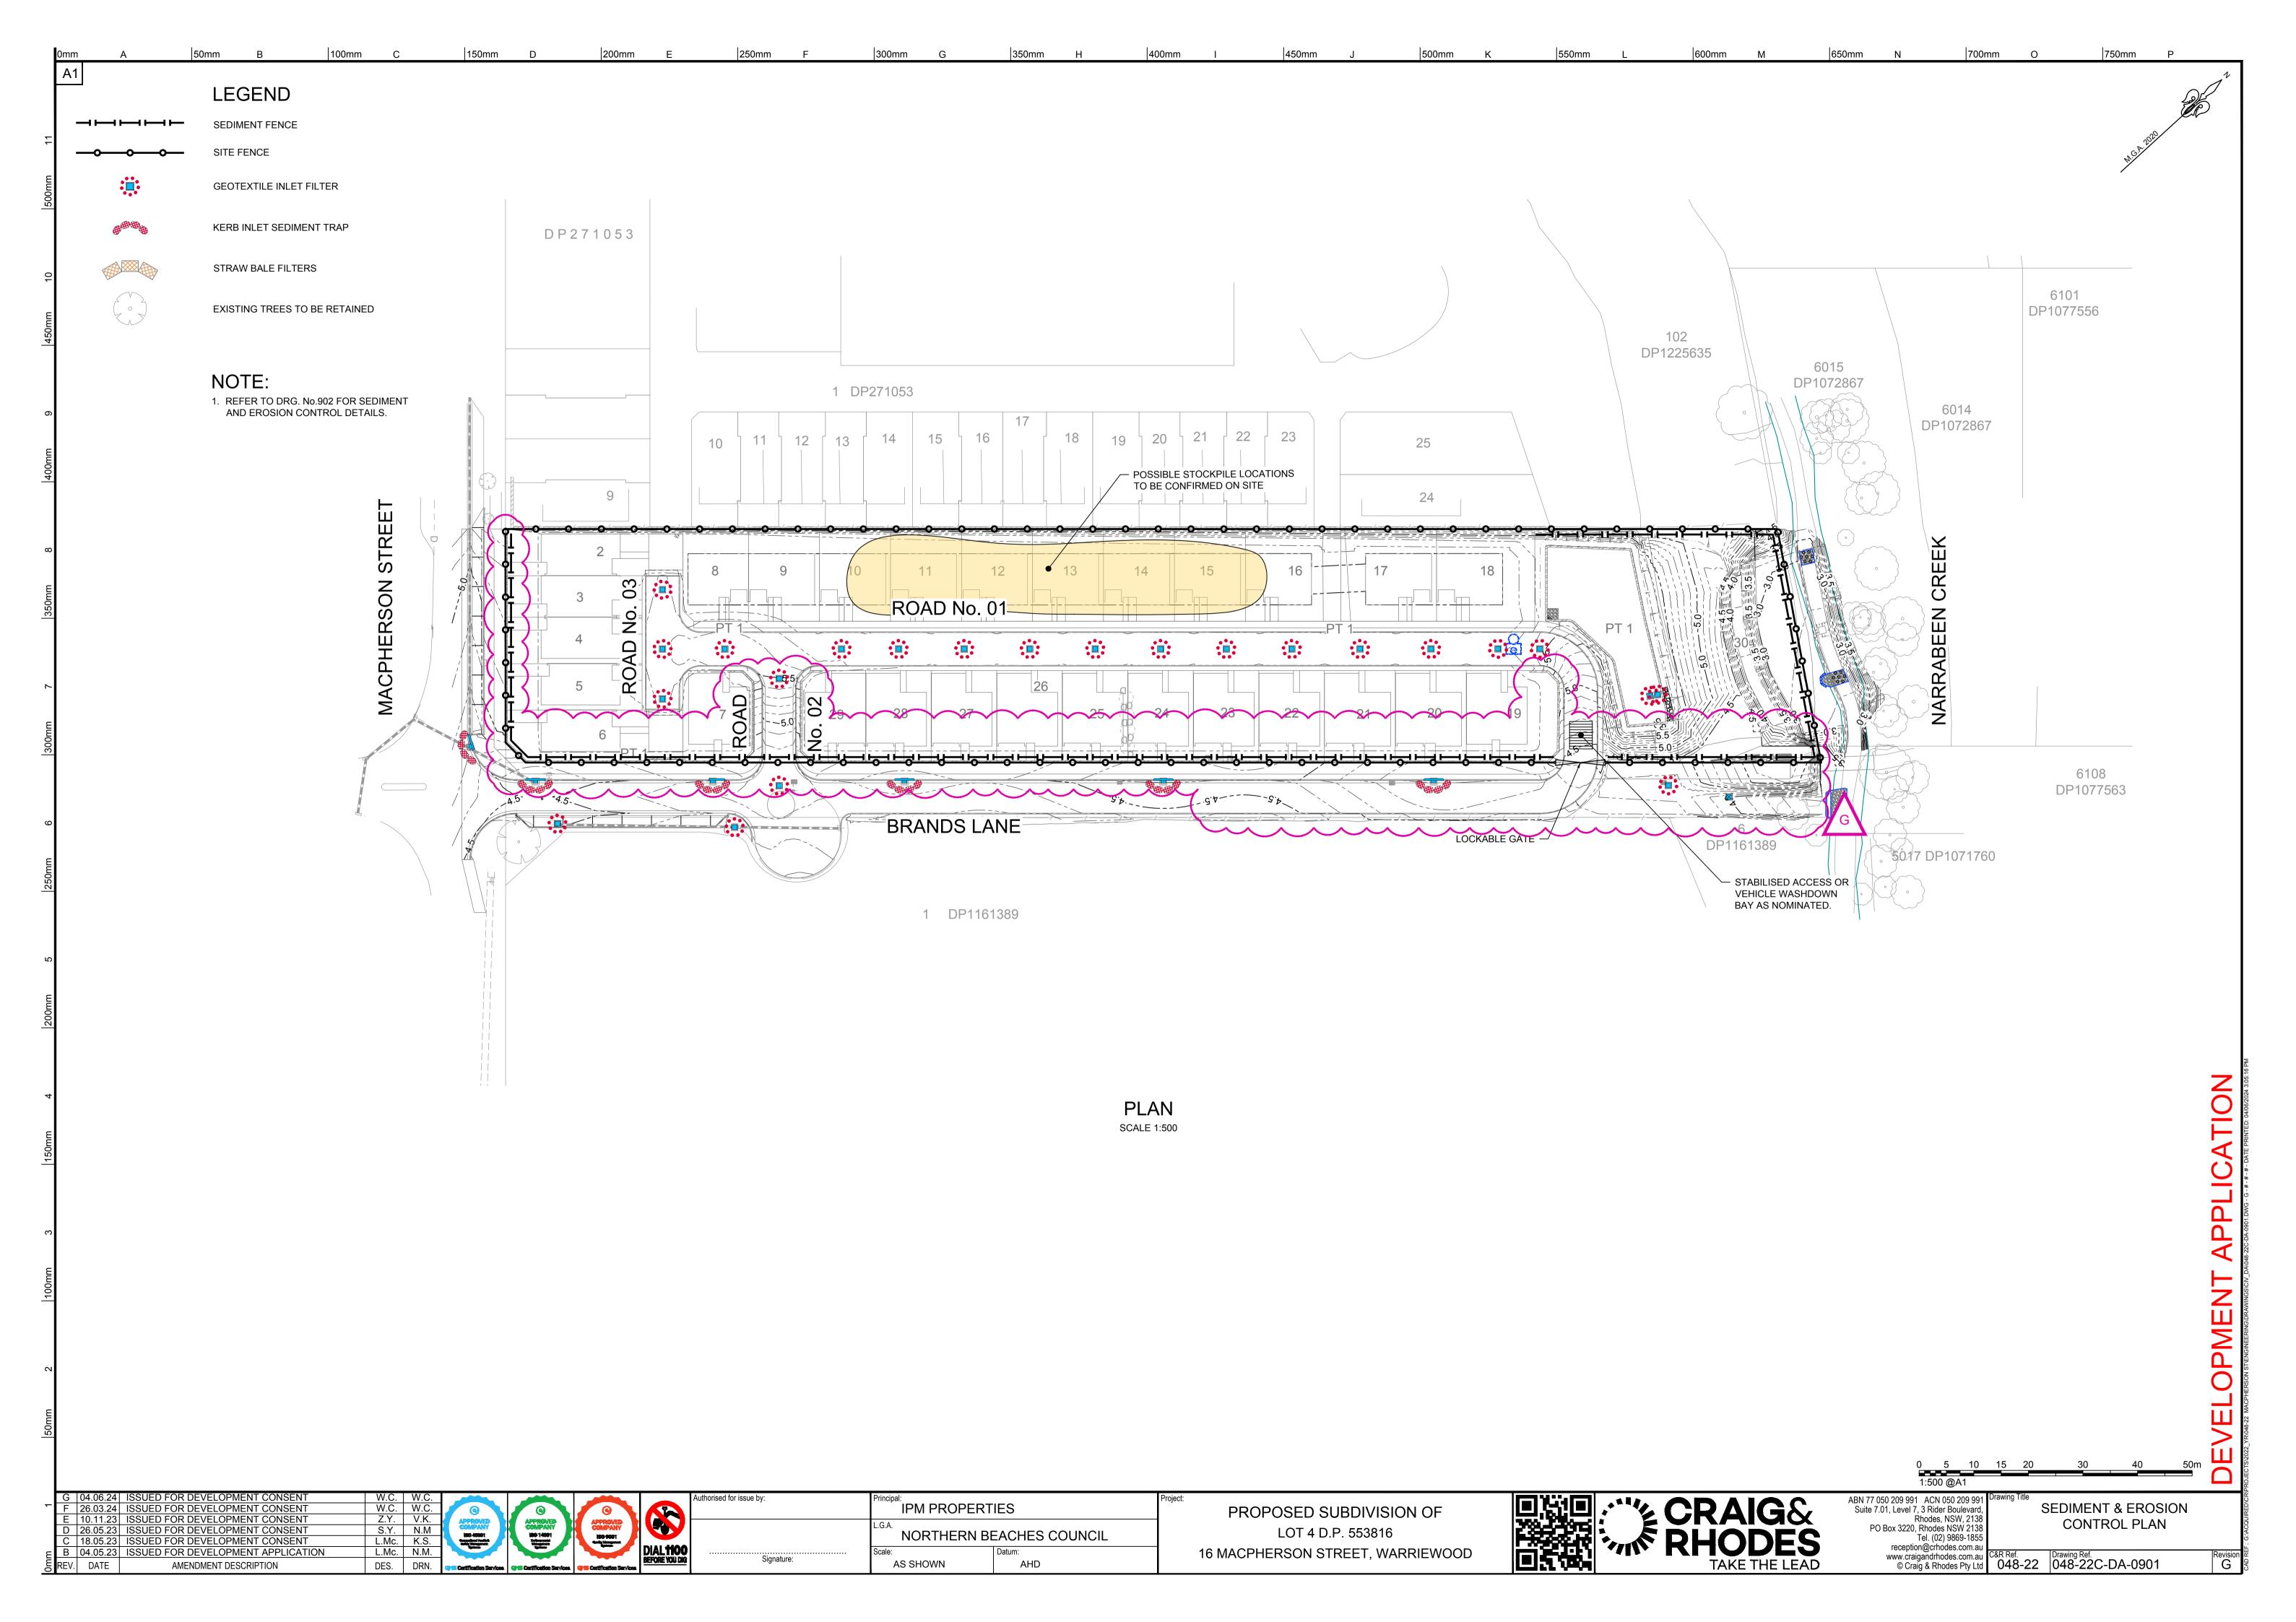

XTILE -

ROCKS OF VARYING DIAMETER -

D<sub>50</sub> = 250mm MIN FOR TEMPORARY

FLOODWAY ARMOUR. PACKED IN

SACRIFICIAL ZONE INVERT

OUTLETS & D<sub>90</sub> = 400mm-450mm FOR

DES.

OR EQUIVALENT





400mm APART

COARSE GRAVEL BED 200mm DEPTH

PROVIDE STILLING BLOCKS TO FORWARD

(800mm-1000mm DIA. MIN.) AND ANCHORED

AT LEAST 300mm BELOW BASE OF PLUNGE

POOL-LARGER ROCKS ARE TO SET A MIN.

EDGE OF DROP USING LARGER ROCKS



150mm THICK

CENTRAL

CONCRETE

PROPOSED SUBDIVISION OF LOT 4 D.P. 553816 16 MACPHERSON STREET, WARRIEWOOD



ABN 77 050 209 991 ACN 050 209 991 Suite 7.01, Level 7, 3 Rider Boulevard Rhodes, NSW, 213 PO Box 3220, Rhodes NSW 213 Tel. (02) 9869-185 reception@crhodes.com.a www.craigandrhodes.com.au

© Craig & Rhodes Pty Lt

DRAINAGE DETAILS

048-22 | 048-22C-DA-0753





KERB INLET SEDIMENT FILTER

(ON GRADE)

**GAP BETWEEN BAGS** 

**ACT AS SPILLWAY** 

- LARGE STONE OR FOREIGN MATERIAL.

# KERBSIDE TURF STRIP

- 2. LAY 1.4m LONG TURF STRIPS NORMAL TO THE KERB EVERY 10m.
- 3. REHABILITATE DISTURBED SOIL BEHIND THE TURF STRIP FOLLOWING THE



**EARTHBANK** 

NTS

WHERE MAXIMUM UPSLOPE LENGTH IS 80 METRES

- 3. SPREAD THE FILL IN 100mm TO 150mm LAYERS AND COMPACT IT AT OPTIMUM MOISTURE CONTENT FOLLOWING THE SWMP.

INSTALL A 400mm MINIMUM WIDE ROLL OF TURF ON THE FOOTPATH NEXT TO THE KERB AND AT THE SAME LEVEL AS THE TOP OF THE KERB.



# DROP INLET FILTER

KERB INLET SEDIMENT FILTER

(SAG)

- DROP INLET

WITH GRATE



STRAW BALE FILTERS



SEDIMENT FENCE - DETAIL



STOCKPILE A



# KERBSIDE TURF STRIP

# DROP INLET FILTERS

THE SIDE-ENTRY INLET.

THE STR