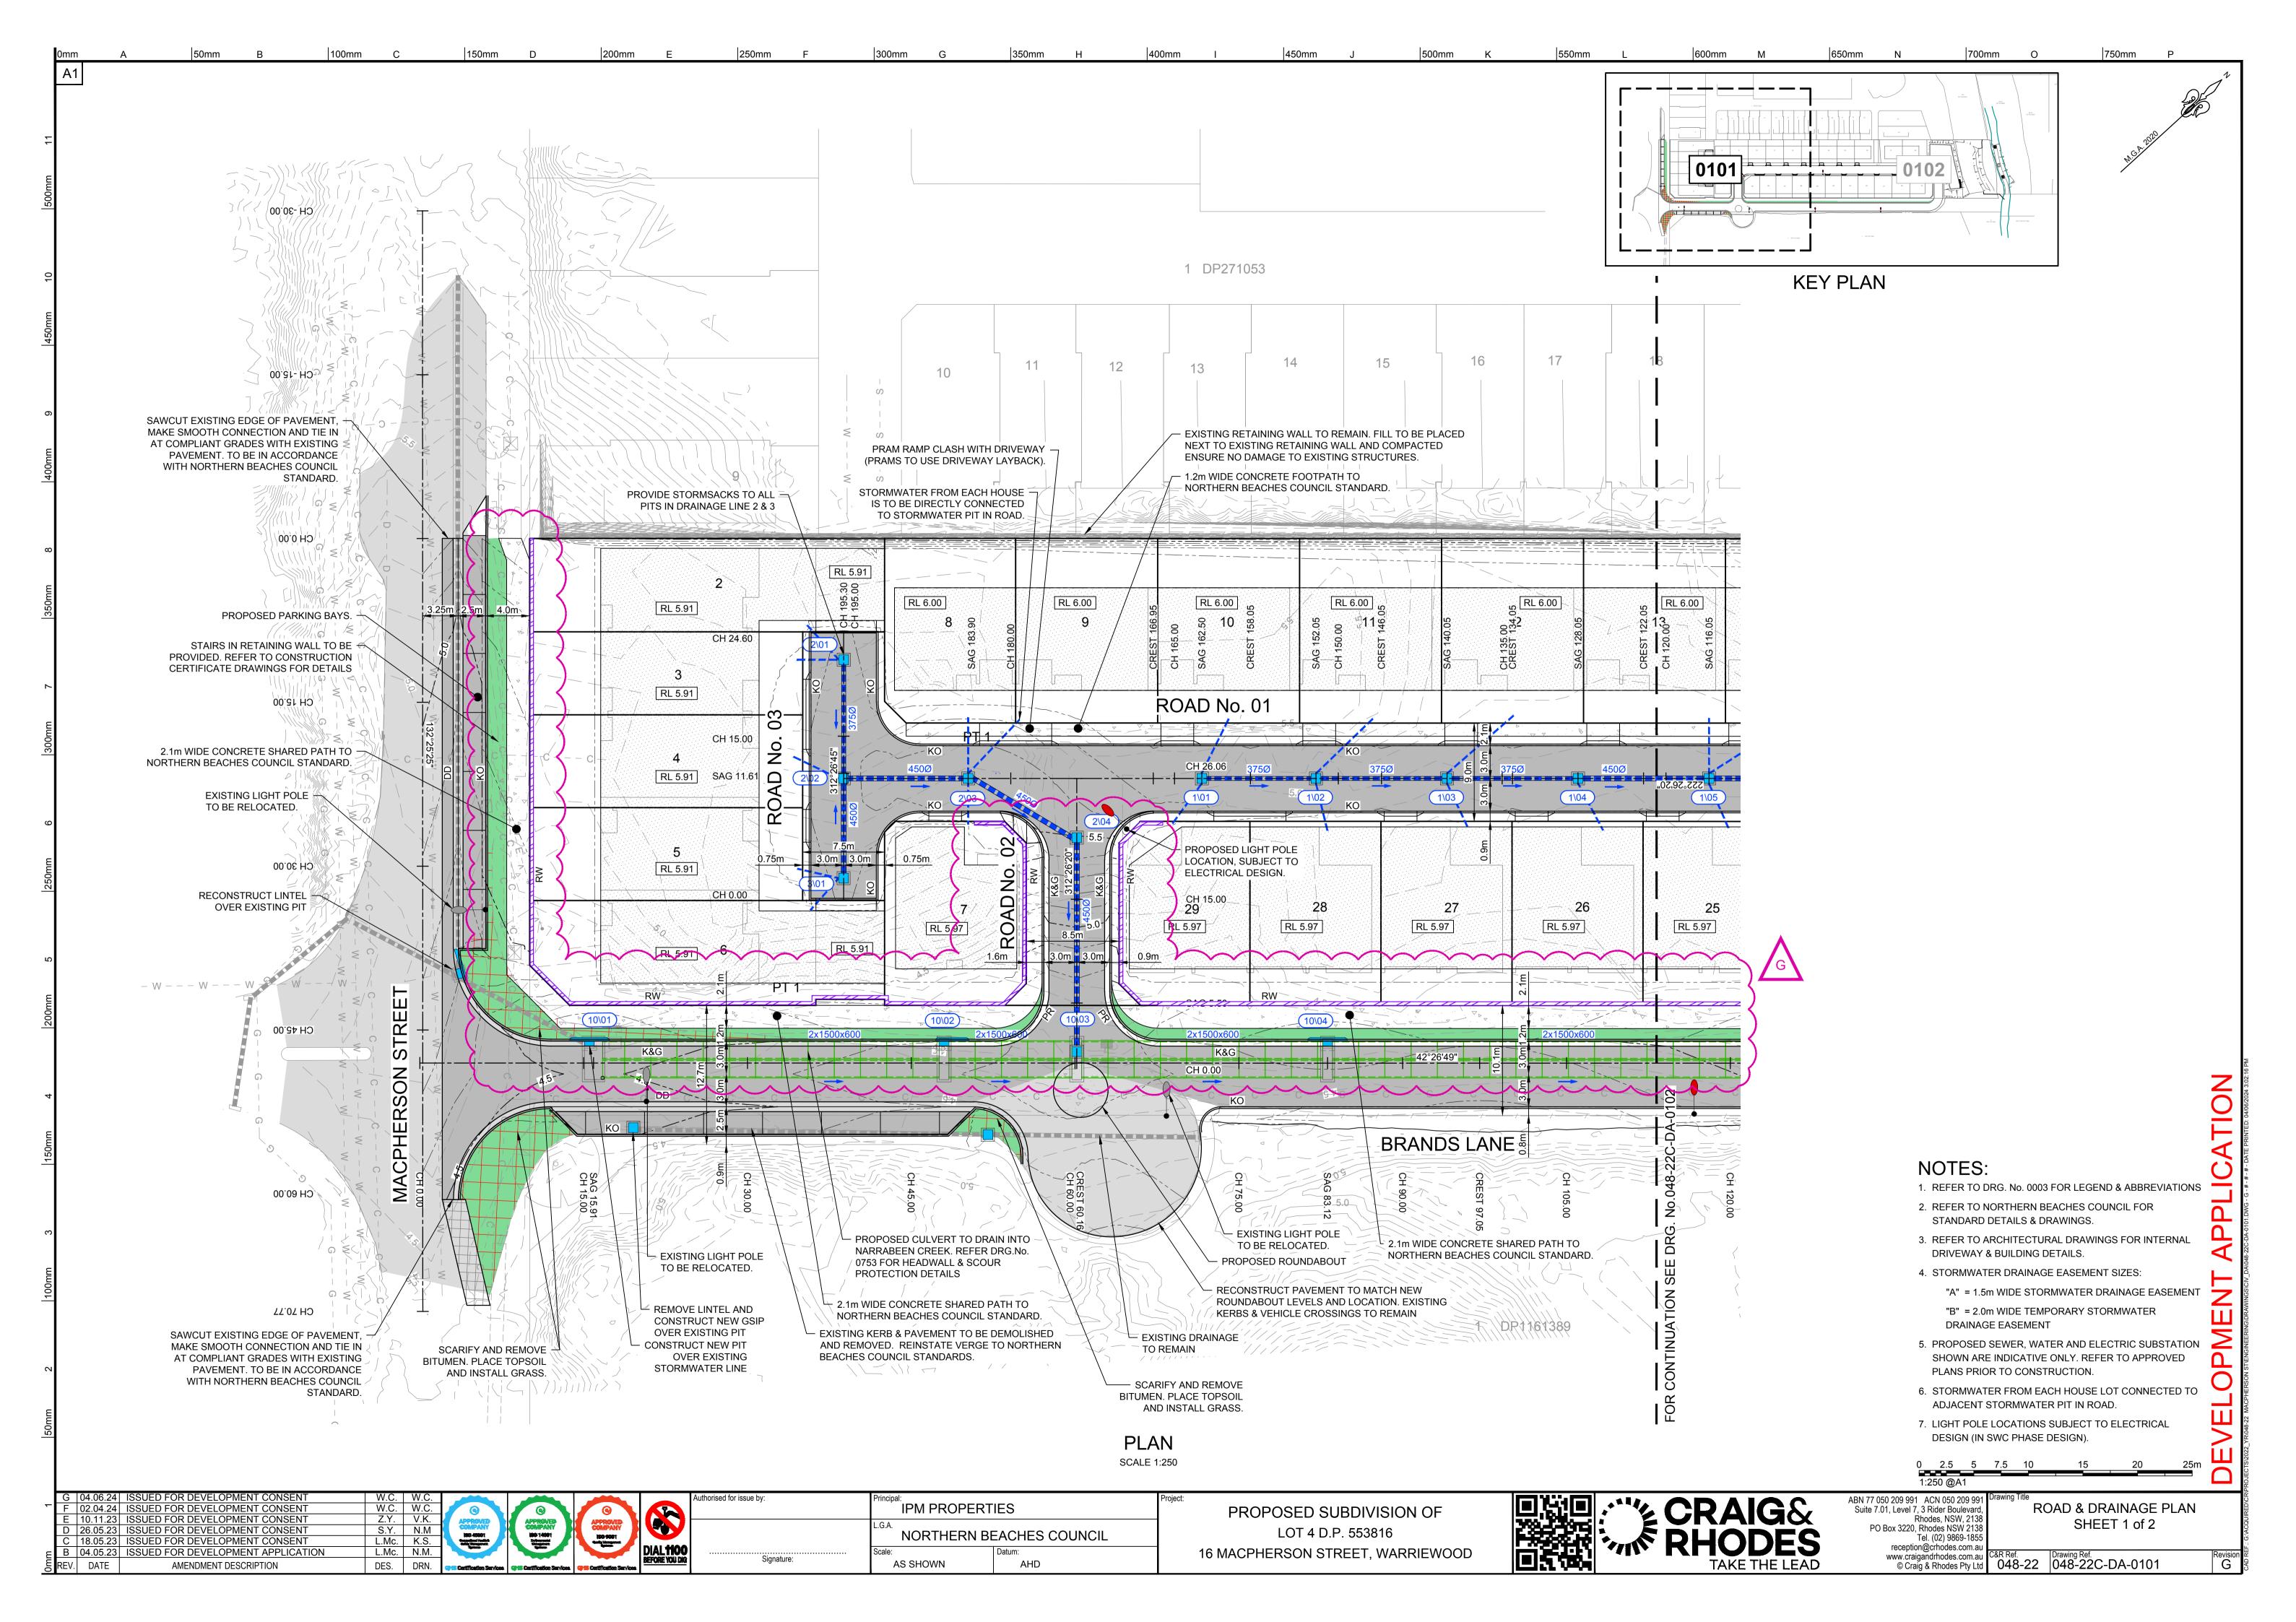

-------------------|---------------|---------------------------------|--|
| ABN 77 050 209 991 ACN 050 209 991<br>Suite 7.01, Level 7, 3 Rider Boulevard,<br>Rhodes, NSW, 2138<br>PO Box 3220, Rhodes NSW 2138<br>Tel. (02) 9869-1855<br>reception@crhodes.com.au | Drawing Title | KEY PLAN                        |  |
| www.craigandrhodes.com.au<br>© Craig & Rhodes Pty Ltd                                                                                                                                 |               | Drawing Ref.<br>048-22C-DA-0004 |  |
|                                                                                                                                                                                       |               |                                 |  |































| SITE DISCHARGE |                      |                       |                       |  |  |
|----------------|----------------------|-----------------------|-----------------------|--|--|
| AEP            | PRE DEVELOPMENT FLOW | POST DEVELOPMENT FLOW | BASIN TOP WATER LEVEL |  |  |
|                | (m3/s)               | (m3/s)                | TWL (m AHD)           |  |  |
| 50%            | 0.14                 | 0.11                  | 3.75                  |  |  |
| 20%            | 0.24                 | 0.14                  | 3.88                  |  |  |
| 10%            | 0.30                 | 0.17                  | 3.99                  |  |  |
| 5%             | 0.36                 | 0.20                  | 4.10                  |  |  |
| 2%