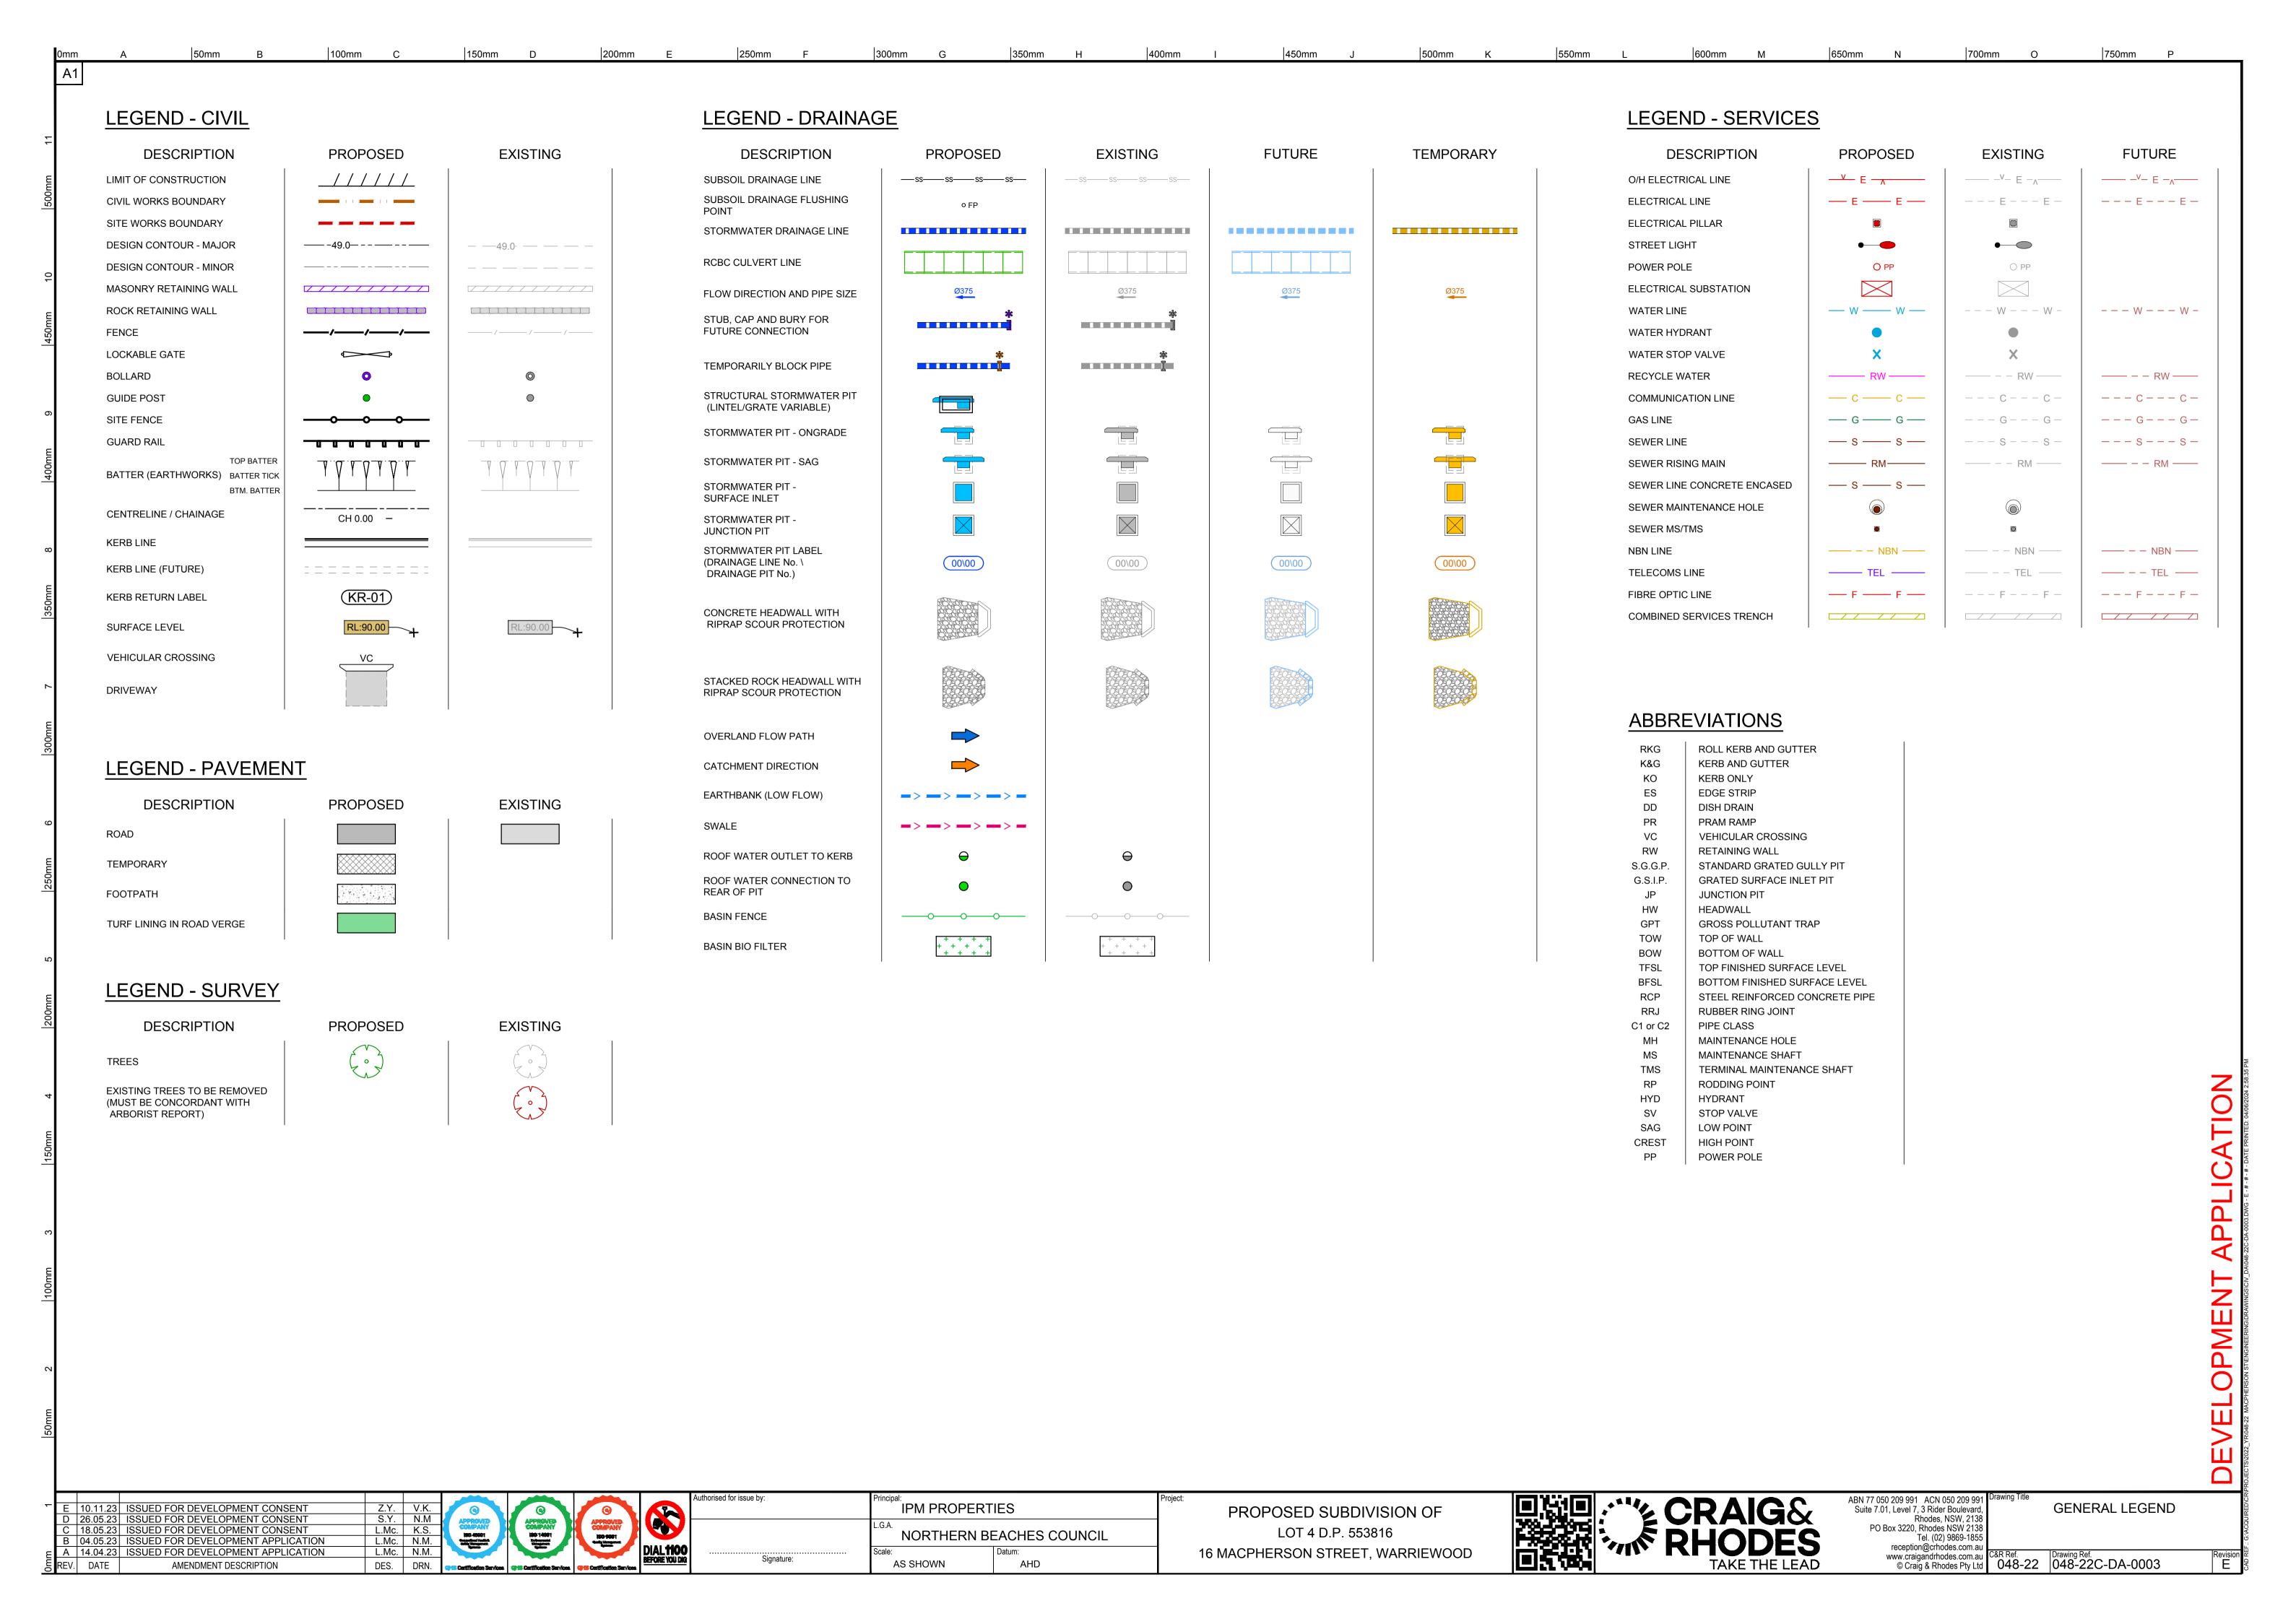

OVER AND RE-TURFING ALL AREAS WHERE THE GRASS FAILS TO GROW WITHIN ONE MONTH FROM THE DATE OF ORIGINAL PLANTING.

1. THE BOUNDARY LINEWORK IN THIS DRAWING SET IS FOR INFORMATION ONLY AND SHOULD NOT BE RELIED UPON. THE CONTRACTOR IS TO ENSURE THAT ALL WORKS ASSOCIATED WITH THE PROPERTY BOUNDARIES ARE TO BE SETOUT OR VERIFIED BY A REGISTERED SURVEYOR.

DRAWING REFERENCE: 048-22 TOPO MGA2020.DWG

LOT CALCULATIONS (INDICATIVE)

10.11.23 ISSUED FOR DEVELOPMENT CONSENT 26.05.23 ISSUED FOR DEVELOPMENT CONSENT 18.05.23 ISSUED FOR DEVELOPMENT CONSENT B 04.05.23 ISSUED FOR DEVELOPMENT APPLICATION A 14.04.23 ISSUED FOR DEVELOPMENT APPLICATION REV. DATE











Signature:

**AS SHOWN** AHD

16 MACPHERSON STREET. WARRIEWOOD

'CLUTTERING' OF THE EXISTING TRAFFICABLE AREAS.

048-22 | 048-22C-DA-0002





0 5 10 15 20 30 40 50m 1:500 @A1

PROPOSED SUBDIVISION OF LOT 4 D.P. 553816 16 MACPHERSON STREET, WARRIEWOOD



| 1:500 @A1                                                                                                                                                                             |               |                                 |  |
|---------------------------------------------------------------------------------------------------------------------------------------------------------------------------------------|---------------|---------------------------------|--|
| ABN 77 050 209 991 ACN 050 209 991<br>Suite 7.01, Level 7, 3 Rider Boulevard,<br>Rhodes, NSW, 2138<br>PO Box 3220, Rhodes NSW 2138<br>Tel. (02) 9869-1855<br>reception@crhodes.com.au | Drawing Title | KEY