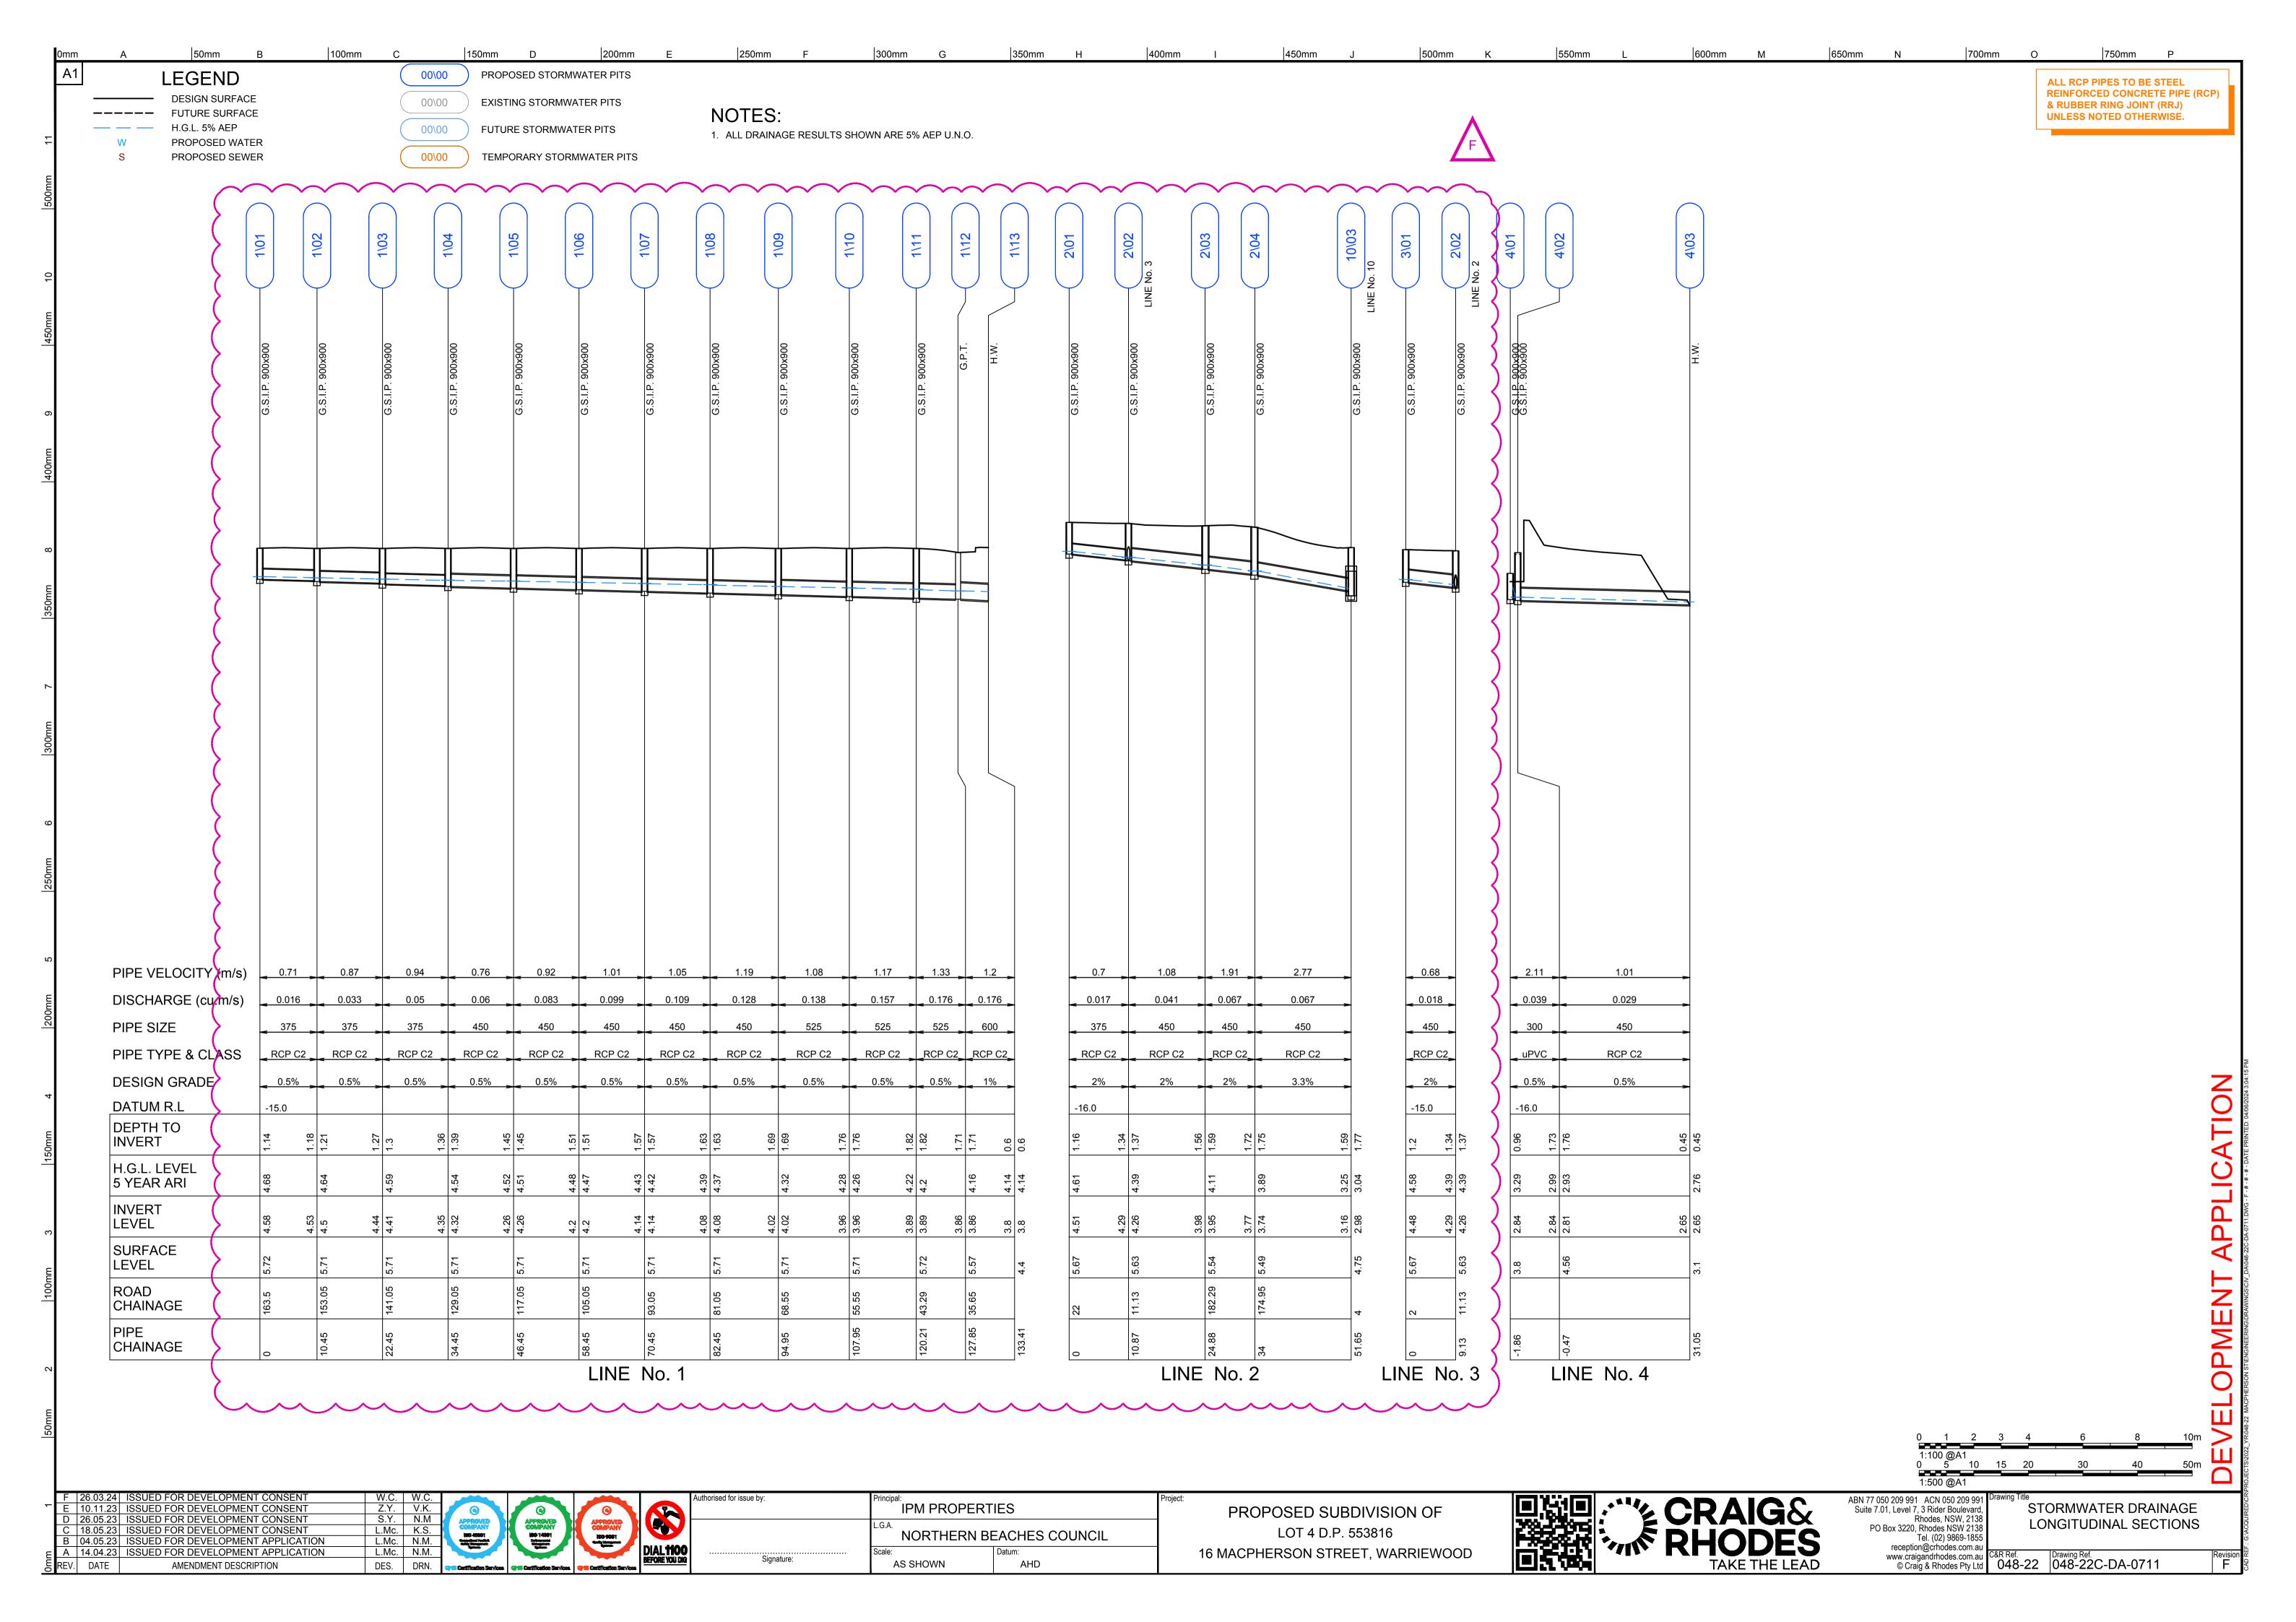

# PROPOSED SUBDIVISION OF LOT 4 D.P. 553816 16 MACPHERSON STREET, WARRIEWOOD

CIVIL WORKS DEVELOPMENT APPLICATION

| DRAWING No.                  | DRAWING TITLE                                                    | REV.                                                                                                                                                                                                                                                                                                                                                                                                                                                                                                                                                                                                                                                                                                                                                                                                                                                                                                                                                                                                                                                                                                                                                                                                                                                                                                                                                                                                                                                                                                                                                                                                                                                                                                                                                                                                                                                                                                                                                                                                                                                                                                                           |
|------------------------------|------------------------------------------------------------------|--------------------------------------------------------------------------------------------------------------------------------------------------------------------------------------------------------------------------------------------------------------------------------------------------------------------------------------------------------------------------------------------------------------------------------------------------------------------------------------------------------------------------------------------------------------------------------------------------------------------------------------------------------------------------------------------------------------------------------------------------------------------------------------------------------------------------------------------------------------------------------------------------------------------------------------------------------------------------------------------------------------------------------------------------------------------------------------------------------------------------------------------------------------------------------------------------------------------------------------------------------------------------------------------------------------------------------------------------------------------------------------------------------------------------------------------------------------------------------------------------------------------------------------------------------------------------------------------------------------------------------------------------------------------------------------------------------------------------------------------------------------------------------------------------------------------------------------------------------------------------------------------------------------------------------------------------------------------------------------------------------------------------------------------------------------------------------------------------------------------------------|
| 048-22C-DA-0001              | COVER SHEET, LOCALITY PLAN & INDEX                               | G                                                                                                                                                                                                                                                                                                                                                                                                                                                                                                                                                                                                                                                                                                                                                                                                                                                                                                                                                                                                                                                                                                                                                                                                                                                                                                                                                                                                                                                                                                                                                                                                                                                                                                                                                                                                                                                                                                                                                                                                                                                                                                                              |
| 048-22C-DA-0002              | GERNERAL NOTES                                                   | TE OF THE PROPERTY OF THE PROP |
| 048-22C-DA-0003              | GENERAL LEGEND                                                   | E                                                                                                                                                                                                                                                                                                                                                                                                                                                                                                                                                                                                                                                                                                                                                                                                                                                                                                                                                                                                                                                                                                                                                                                                                                                                                                                                                                                                                                                                                                                                                                                                                                                                                                                                                                                                                                                                                                                                                                                                                                                                                                                              |
| 048-22C-DA-0004              | KEY PLAN                                                         | E                                                                                                                                                                                                                                                                                                                                                                                                                                                                                                                                                                                                                                                                                                                                                                                                                                                                                                                                                                                                                                                                                                                                                                                                                                                                                                                                                                                                                                                                                                                                                                                                                                                                                                                                                                                                                                                                                                                                                                                                                                                                                                                              |
| 048-226-DA-0021              | DEMOLITION-PLAN                                                  |                                                                                                                                                                                                                                                                                                                                                                                                                                                                                                                                                                                                                                                                                                                                                                                                                                                                                                                                                                                                                                                                                                                                                                                                                                                                                                                                                                                                                                                                                                                                                                                                                                                                                                                                                                                                                                                                                                                                                                                                                                                                                                                                |
| 048-22C-DA-0051              | BULK EARTHWORKS PLAN & CALCULATIONS                              | G                                                                                                                                                                                                                                                                                                                                                                                                                                                                                                                                                                                                                                                                                                                                                                                                                                                                                                                                                                                                                                                                                                                                                                                                                                                                                                                                                                                                                                                                                                                                                                                                                                                                                                                                                                                                                                                                                                                                                                                                                                                                                                                              |
| 048-22C-DA-0061              | BULK EARTHWORKS SITE SECTIONS SHEET 1 of 2                       | G                                                                                                                                                                                                                                                                                                                                                                                                                                                                                                                                                                                                                                                                                                                                                                                                                                                                                                                                                                                                                                                                                                                                                                                                                                                                                                                                                                                                                                                                                                                                                                                                                                                                                                                                                                                                                                                                                                                                                                                                                                                                                                                              |
| 048-22C-DA-0062              | BULK EARTHWORKS SITE SECTIONS SHEET 2 of 2                       | G                                                                                                                                                                                                                                                                                                                                                                                                                                                                                                                                                                                                                                                                                                                                                                                                                                                                                                                                                                                                                                                                                                                                                                                                                                                                                                                                                                                                                                                                                                                                                                                                                                                                                                                                                                                                                                                                                                                                                                                                                                                                                                                              |
| 048-22C-DA-0101              | ROAD & DRAINAGE PLAN SHEET 1 of 2                                | G                                                                                                                                                                                                                                                                                                                                                                                                                                                                                                                                                                                                                                                                                                                                                                                                                                                                                                                                                                                                                                                                                                                                                                                                                                                                                                                                                                                                                                                                                                                                                                                                                                                                                                                                                                                                                                                                                                                                                                                                                                                                                                                              |
| 048-22C-DA-0102              | ROAD & DRAINAGE PLAN SHEET 1 of 2                                | G                                                                                                                                                                                                                                                                                                                                                                                                                                                                                                                                                                                                                                                                                                                                                                                                                                                                                                                                                                                                                                                                                                                                                                                                                                                                                                                                                                                                                                                                                                                                                                                                                                                                                                                                                                                                                                                                                                                                                                                                                                                                                                                              |
| 0 <del>48-</del> 220-0A-0151 | TYPICAL ROAD CROSS SECTIONS                                      | $\langle \langle \rangle \rangle$                                                                                                                                                                                                                                                                                                                                                                                                                                                                                                                                                                                                                                                                                                                                                                                                                                                                                                                                                                                                                                                                                                                                                                                                                                                                                                                                                                                                                                                                                                                                                                                                                                                                                                                                                                                                                                                                                                                                                                                                                                                                                              |
| 048-22C-DA-0201              | ROAD LONGITUDINAL SECTIONS MacPHERSON STREET & ROAD No. 01       | G                                                                                                                                                                                                                                                                                                                                                                                                                                                                                                                                                                                                                                                                                                                                                                                                                                                                                                                                                                                                                                                                                                                                                                                                                                                                                                                                                                                                                                                                                                                                                                                                                                                                                                                                                                                                                                                                                                                                                                                                                                                                                                                              |
| 048-22C-DA-0202              | ROAD LONGITUDINAL SECTIONS BRANDS LANE ROAD No. 02 & ROAD No. 03 | G                                                                                                                                                                                                                                                                                                                                                                                                                                                                                                                                                                                                                                                                                                                                                                                                                                                                                                                                                                                                                                                                                                                                                                                                                                                                                                                                                                                                                                                                                                                                                                                                                                                                                                                                                                                                                                                                                                                                                                                                                                                                                                                              |
| 048-22C-DA-0501              | PAVEMENT PLAN                                                    | G                                                                                                                                                                                                                                                                                                                                                                                                                                                                                                                                                                                                                                                                                                                                                                                                                                                                                                                                                                                                                                                                                                                                                                                                                                                                                                                                                                                                                                                                                                                                                                                                                                                                                                                                                                                                                                                                                                                                                                                                                                                                                                                              |
| 648-220 DA 6601              | SICKADE & DIMENARK NO PRIANCE                                    |                                                                                                                                                                                                                                                                                                                                                                                                                                                                                                                                                                                                                                                                                                                                                                                                                                                                                                                                                                                                                                                                                                                                                                                                                                                                                                                                                                                                                                                                                                                                                                                                                                                                                                                                                                                                                                                                                                                                                                                                                                                                                                                                |
| 048-22C-DA-0701              | CATCHMENT PLAN                                                   | F                                                                                                                                                                                                                                                                                                                                                                                                                                                                                                                                                                                                                                                                                                                                                                                                                                                                                                                                                                                                                                                                                                                                                                                                                                                                                                                                                                                                                                                                                                                                                                                                                                                                                                                                                                                                                                                                                                                                                                                                                                                                                                                              |
| 046-22C-DA 0711              | STORMWATER DRAMAGE LONGITUDINAL SECTIONS                         |                                                                                                                                                                                                                                                                                                                                                                                                                                                                                                                                                                                                                                                                                                                                                                                                                                                                                                                                                                                                                                                                                                                                                                                                                                                                                                                                                                                                                                                                                                                                                                                                                                                                                                                                                                                                                                                                                                                                                                                                                                                                                                                                |
| 048-22C-DA-0712              | STORMWATER DRAINAGE LONGITUDINAL SECTIONS                        | F                                                                                                                                                                                                                                                                                                                                                                                                                                                                                                                                                                                                                                                                                                                                                                                                                                                                                                                                                                                                                                                                                                                                                                                                                                                                                                                                                                                                                                                                                                                                                                                                                                                                                                                                                                                                                                                                                                                                                                                                                                                                                                                              |
| 048-22C-DA-0751              | WSUD BASIN & OSD TANK PLAN AND CALCULATIONS                      | G                                                                                                                                                                                                                                                                                                                                                                                                                                                                                                                                                                                                                                                                                                                                                                                                                                                                                                                                                                                                                                                                                                                                                                                                                                                                                                                                                                                                                                                                                                                                                                                                                                                                                                                                                                                                                                                                                                                                                                                                                                                                                                                              |
| 048-226-DA-0752              | WSDD BASHN & OSD TANK DETAILS                                    |                                                                                                                                                                                                                                                                                                                                                                                                                                                                                                                                                                                                                                                                                                                                                                                                                                                                                                                                                                                                                                                                                                                                                                                                                                                                                                                                                                                                                                                                                                                                                                                                                                                                                                                                                                                                                                                                                                                                                                                                                                                                                                                                |
| 048-220-DA 0753              | DRAINAGE DETAILS                                                 | \                                                                                                                                                                                                                                                                                                                                                                                                                                                                                                                                                                                                                                                                                                                                                                                                                                                                                                                                                                                                                                                                                                                                                                                                                                                                                                                                                                                                                                                                                                                                                                                                                                                                                                                                                                                                                                                                                                                                                                                                                                                                                                                              |
| 048-22C-DA-0801              | RETAINING WALL PLAN (INDICATIVE HEIGHTS)                         | F                                                                                                                                                                                                                                                                                                                                                                                                                                                                                                                                                                                                                                                                                                                                                                                                                                                                                                                                                                                                                                                                                                                                                                                                                                                                                                                                                                                                                                                                                                                                                                                                                                                                                                                                                                                                                                                                                                                                                                                                                                                                                                                              |
| 048-22C-DA-0901              | SEDIMENT & EROSION CONTROL PLAN                                  | G                                                                                                                                                                                                                                                                                                                                                                                                                                                                                                                                                                                                                                                                                                                                                                                                                                                                                                                                                                                                                                                                                                                                                                                                                                                                                                                                                                                                                                                                                                                                                                                                                                                                                                                                                                                                                                                                                                                                                                                                                                                                                                                              |
| 048-226-DA 0902              | SEDIMENT & EROSION CONTROL DETAILS                               |                                                                                                                                                                                                                                                                                                                                                                                                                                                                                                                                                                                                                                                                                                                                                                                                                                                                                                                                                                                                                                                                                                                                                                                                                                                                                                                                                                                                                                                                                                                                                                                                                                                                                                                                                                                                                                                                                                                                                                                                                                                                                                                                |