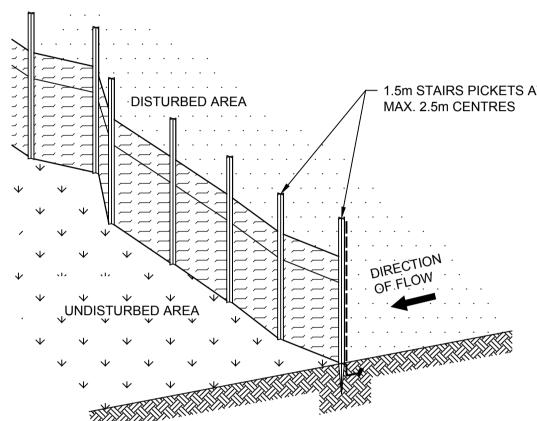

# DROP INLET FILTER

KERB INLET SEDIMENT FILTER

(SAG)

- DROP INLET

WITH GRATE

STRAW BALE FILTERS

SEDIMENT FENCE - DETAIL

STOCKPILE A