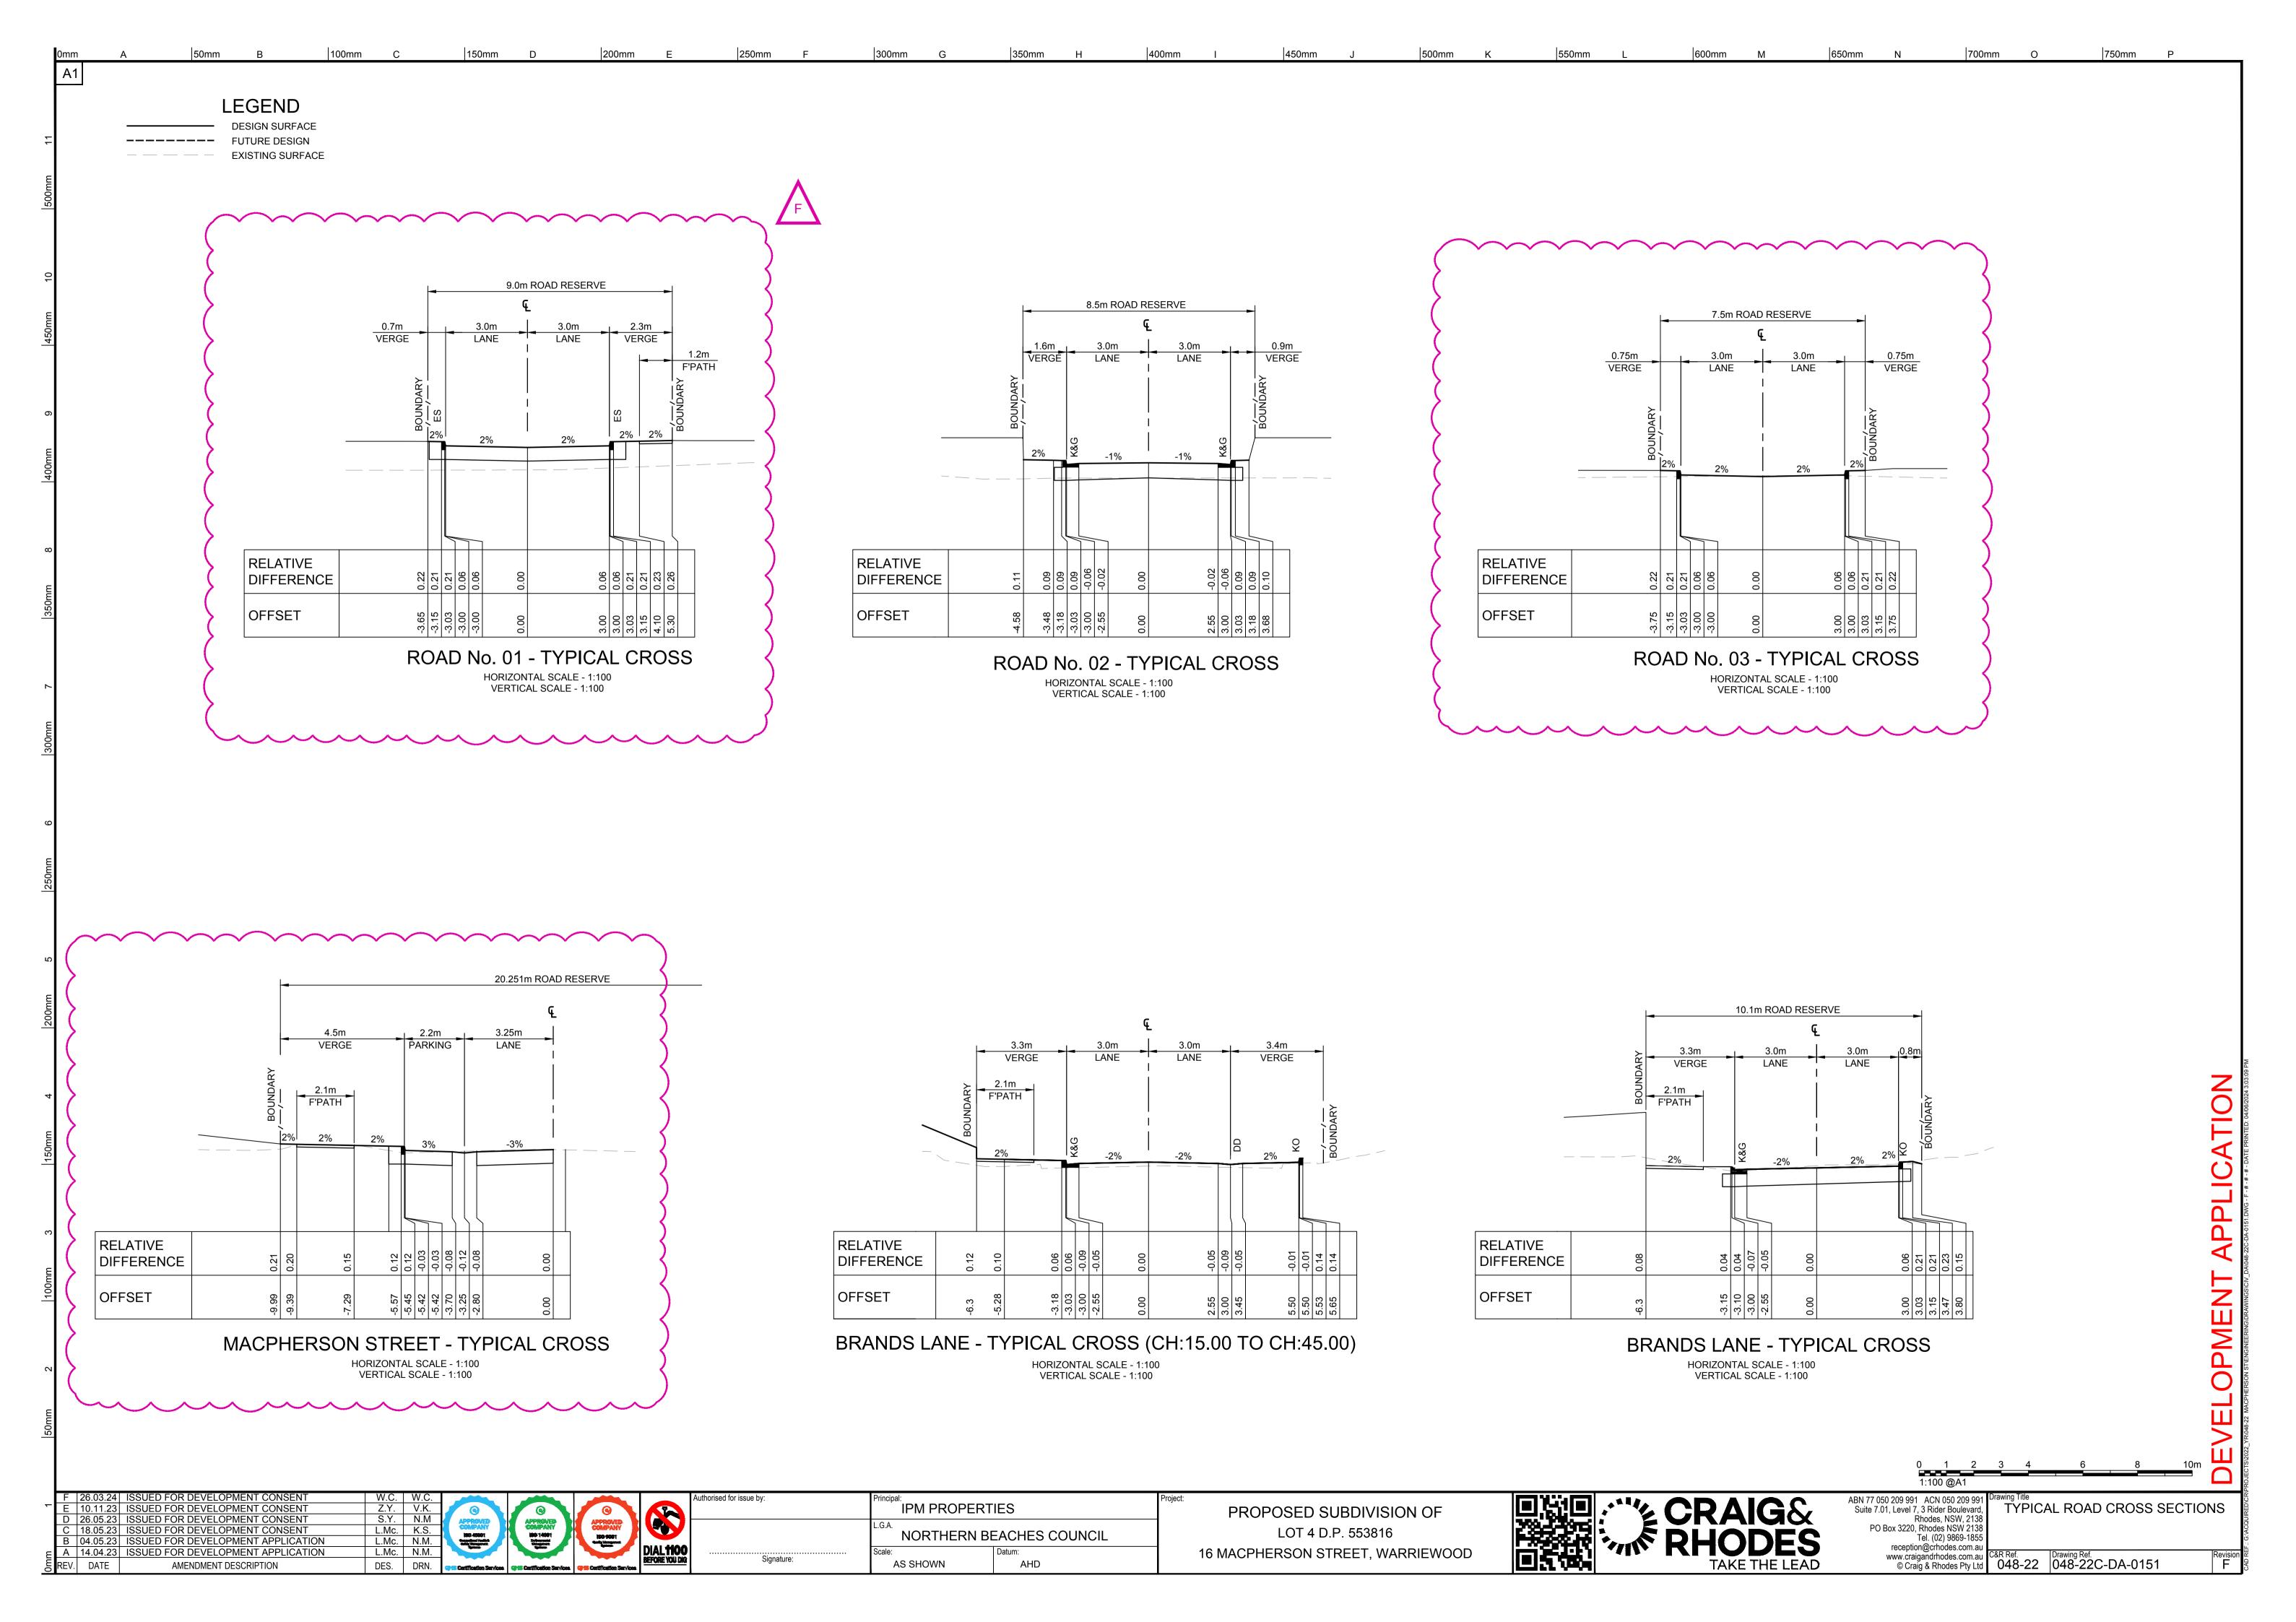

# PROPOSED SUBDIVISION OF LOT 4 D.P. 553816 16 MACPHERSON STREET, WARRIEWOOD

CIVIL WORKS DEVELOPMENT APPLICATION

| DRAWING No.                  | DRAWING TITLE                                                    | REV.                                                                                                                                                                                                                                                                                                                                                                                                                                                                                                                                                                                                                                                                                                                                                                                                                                                                                                                                                                                                                                                                                                                                                                                                                                                                                                                                                                                                                                                                                                                                                                                                                                                                                                                                                                                                                                                                                                                                                                                                                                                                                                                           |
|------------------------------|------------------------------------------------------------------|--------------------------------------------------------------------------------------------------------------------------------------------------------------------------------------------------------------------------------------------------------------------------------------------------------------------------------------------------------------------------------------------------------------------------------------------------------------------------------------------------------------------------------------------------------------------------------------------------------------------------------------------------------------------------------------------------------------------------------------------------------------------------------------------------------------------------------------------------------------------------------------------------------------------------------------------------------------------------------------------------------------------------------------------------------------------------------------------------------------------------------------------------------------------------------------------------------------------------------------------------------------------------------------------------------------------------------------------------------------------------------------------------------------------------------------------------------------------------------------------------------------------------------------------------------------------------------------------------------------------------------------------------------------------------------------------------------------------------------------------------------------------------------------------------------------------------------------------------------------------------------------------------------------------------------------------------------------------------------------------------------------------------------------------------------------------------------------------------------------------------------|
| 048-22C-DA-0001              | COVER SHEET, LOCALITY PLAN & INDEX                               | G                                                                                                                                                                                                                                                                                                                                                                                                                                                                                                                                                                                                                                                                                                                                                                                                                                                                                                                                                                                                                                                                                                                                                                                                                                                                                                                                                                                                                                                                                                                                                                                                                                                                                                                                                                                                                                                                                                                                                                                                                                                                                                                              |
| 048-22C-DA-0002              | GERNERAL NOTES                                                   | TE OF THE PROPERTY OF THE PROP |
| 048-22C-DA-0003              | GENERAL LEGEND                                                   | E                                                                                                                                                                                                                                                                                                                                                                                                                                                                                                                                                                                                                                                                                                                                                                                                                                                                                                                                                                                                                                                                                                                                                                                                                                                                                                                                                                                                                                                                                                                                                                                                                                                                                                                                                                                                                                                                                                                                                                                                                                                                                                                              |
| 048-22C-DA-0004              | KEY PLAN                                                         | E                                                                                                                                                                                                                                                                                                                                                                                                                                                                                                                                                                                                                                                                                                                                                                                                                                                                                                                                                                                                                                                                                                                                                                                                                                                                                                                                                                                                                                                                                                                                                                                                                                                                                                                                                                                                                                                                                                                                                                                                                                                                                                                              |
| 048-226-DA-0021              | DEMOLITION-PLAN                                                  |                                                                                                                                                                                                                                                                                                                                                                                                                                                                                                                                                                                                                                                                                                                                                                                                                                                                                                                                                                                                                                                                                                                                                                                                                                                                                                                                                                                                                                                                                                                                                                                                                                                                                                                                                                                                                                                                                                                                                                                                                                                                                                                                |
| 048-22C-DA-0051              | BULK EARTHWORKS PLAN & CALCULATIONS                              | G                                                                                                                                                                                                                                                                                                                                                                                                                                                                                                                                                                                                                                                                                                                                                                                                                                                                                                                                                                                                                                                                                                                                                                                                                                                                                                                                                                                                                                                                                                                                                                                                                                                                                                                                                                                                                                                                                                                                                                                                                                                                                                                              |
| 048-22C-DA-0061              | BULK EARTHWORKS SITE SECTIONS SHEET 1 of 2                       | G                                                                                                                                                                                                                                                                                                                                                                                                                                                                                                                                                                                                                                                                                                                                                                                                                                                                                                                                                                                                                                                                                                                                                                                                                                                                                                                                                                                                                                                                                                                                                                                                                                                                                                                                                                                                                                                                                                                                                                                                                                                                                                                              |
| 048-22C-DA-0062              | BULK EARTHWORKS SITE SECTIONS SHEET 2 of 2                       | G                                                                                                                                                                                                                                                                                                                                                                                                                                                                                                                                                                                                                                                                                                                                                                                                                                                                                                                                                                                                                                                                                                                                                                                                                                                                                                                                                                                                                                                                                                                                                                                                                                                                                                                                                                                                                                                                                                                                                                                                                                                                                                                              |
| 048-22C-DA-0101              | ROAD & DRAINAGE PLAN SHEET 1 of 2                                | G                                                                                                                                                                                                                                                                                                                                                                                                                                                                                                                                                                                                                                                                                                                                                                                                                                                                                                                                                                                                                                                                                                                                                                                                                                                                                                                                                                                                                                                                                                                                                                                                                                                                                                                                                                                                                                                                                                                                                                                                                                                                                                                              |
| 048-22C-DA-0102              | ROAD & DRAINAGE PLAN SHEET 1 of 2                                | G                                                                                                                                                                                                                                                                                                                                                                                                                                                                                                                                                                                                                                                                                                                                                                                                                                                                                                                                                                                                                                                                                                                                                                                                                                                                                                                                                                                                                                                                                                                                                                                                                                                                                                                                                                                                                                                                                                                                                                                                                                                                                                                              |
| 0 <del>48-</del> 220-0A-0151 | TYPICAL ROAD CROSS SECTIONS                                      | $\langle \langle \rangle \rangle$                                                                                                                                                                                                                                                                                                                                                                                                                                                                                                                                                                                                                                                                                                                                                                                                                                                                                                                                                                                                                                                                                                                                                                                                                                                                                                                                                                                                                                                                                                                                                                                                                                                                                                                                                                                                                                                                                                                                                                                                                                                                                              |
| 048-22C-DA-0201              | ROAD LONGITUDINAL SECTIONS MacPHERSON STREET & ROAD No. 01       | G                                                                                                                                                                                                                                                                                                                                                                                                                                                                                                                                                                                                                                                                                                                                                                                                                                                                                                                                                                                                                                                                                                                                                                                                                                                                                                                                                                                                                                                                                                                                                                                                                                                                                                                                                                                                                                                                                                                                                                                                                                                                                                                              |
| 048-22C-DA-0202              | ROAD LONGITUDINAL SECTIONS BRANDS LANE ROAD No. 02 & ROAD No. 03 | G                                                                                                                                                                                                                                                                                                                                                                                                                                                                                                                                                                                                                                                                                                                                                                                                                                                                                                                                                                                                                                                                                                                                                                                                                                                                                                                                                                                                                                                                                                                                                                                                                                                                                                                                                                                                                                                                                                                                                                                                                                                                                                                              |
| 048-22C-DA-0501              | PAVEMENT PLAN                                                    | G                                                                                                                                                                                                                                                                                                                                                                                                                                                                                                                                                                                                                                                                                                                                                                                                                                                                                                                                                                                                                                                                                                                                                                                                                                                                                                                                                                                                                                                                                                                                                                                                                                                                                                                                                                                                                                                                                                                                                                                                                                                                                                                              |
| 648-220 DA 6601              | SICKADE & DIMENARK NO PRIANCE                                    |                                                                                                                                                                                                                                                                                                                                                                                                                                                                                                                                                                                                                                                                                                                                                                                                                                                                                                                                                                                                                                                                                                                                                                                                                                                                                                                                                                                                                                                                                                                                                                                                                                                                                                                                                                                                                                                                                                                                                                                                                                                                                                                                |
| 048-22C-DA-0701              | CATCHMENT PLAN                                                   | F                                                                                                                                                                                                                                                                                                                                                                                                                                                                                                                                                                                                                                                                                                                                                                                                                                                                                                                                                                                                                                                                                                                                                                                                                                                                                                                                                                                                                                                                                                                                                                                                                                                                                                                                                                                                                                                                                                                                                                                                                                                                                                                              |
| 046-22C-DA 0711              | STORMWATER DRAMAGE LONGITUDINAL SECTIONS                         |                                                                                                                                                                                                                                                                                                                                                                                                                                                                                                                                                                                                                                                                                                                                                                                                                                                                                                                                                                                                                                                                                                                                                                                                                                                                                                                                                                                                                                                                                                                                                                                                                                                                                                                                                                                                                                                                                                                                                                                                                                                                                                                                |
| 048-22C-DA-0712              | STORMWATER DRAINAGE LONGITUDINAL SECTIONS                        | F                                                                                                                                                                                                                                                                                                                                                                                                                                                                                                                                                                                                                                                                                                                                                                                                                                                                                                                                                                                                                                                                                                                                                                                                                                                                                                                                                                                                                                                                                                                                                                                                                                                                                                                                                                                                                                                                                                                                                                                                                                                                                                                              |
| 048-22C-DA-0751              | WSUD BASIN & OSD TANK PLAN AND CALCULATIONS                      | G                                                                                                                                                                                                                                                                                                                                                                                                                                                                                                                                                                                                                                                                                                                                                                                                                                                                                                                                                                                                                                                                                                                                                                                                                                                                                                                                                                                                                                                                                                                                                                                                                                                                                                                                                                                                                                                                                                                                                                                                                                                                                                                              |
| 048-226-DA-0752              | WSDD BASHN & OSD TANK DETAILS                                    |                                                                                                                                                                                                                                                                                                                                                                                                                                                                                                                                                                                                                                                                                                                                                                                                                                                                                                                                                                                                                                                                                                                                                                                                                                                                                                                                                                                                                                                                                                                                                                                                                                                                                                                                                                                                                                                                                                                                                                                                                                                                                                                                |
| 048-220-DA 0753              | DRAINAGE DETAILS                                                 | \                                                                                                                                                                                                                                                                                                                                                                                                                                                                                                                                                                                                                                                                                                                                                                                                                                                                                                                                                                                                                                                                                                                                                                                                                                                                                                                                                                                                                                                                                                                                                                                                                                                                                                                                                                                                                                                                                                                                                                                                                                                                                                                              |
| 048-22C-DA-0801              | RETAINING WALL PLAN (INDICATIVE HEIGHTS)                         | F                                                                                                                                                                                                                                                                                                                                                                                                                                                                                                                                                                                                                                                                                                                                                                                                                                                                                                                                                                                                                                                                                                                                                                                                                                                                                                                                                                                                                                                                                                                                                                                                                                                                                                                                                                                                                                                                                                                                                                                                                                                                                                                              |
| 048-22C-DA-0901              | SEDIMENT & EROSION CONTROL PLAN                                  | G                                                                                                                                                                                                                                                                                                                                                                                                                                                                                                                                                                                                                                                                                                                                                                                                                                                                                                                                                                                                                                                                                                                                                                                                                                                                                                                                                                                                                                                                                                                                                                                                                                                                                                                                                                                                                                                                                                                                                                                                                                                                                                                              |
| 048-226-DA 0902              | SEDIMENT & EROSION CONTROL DETAILS                               |                                                                                                                                                                                                                                                                                                                                                                                                                                                                                                                                                                                                                                                                                                                                                                                                                                                                                                                                                                                                                                                                                                                                                                                                                                                                                                                                                                                                                                                                                                                                                                                                                                                                                                                                                                                                                                                                                                                                                                                                                                                                                                                                |