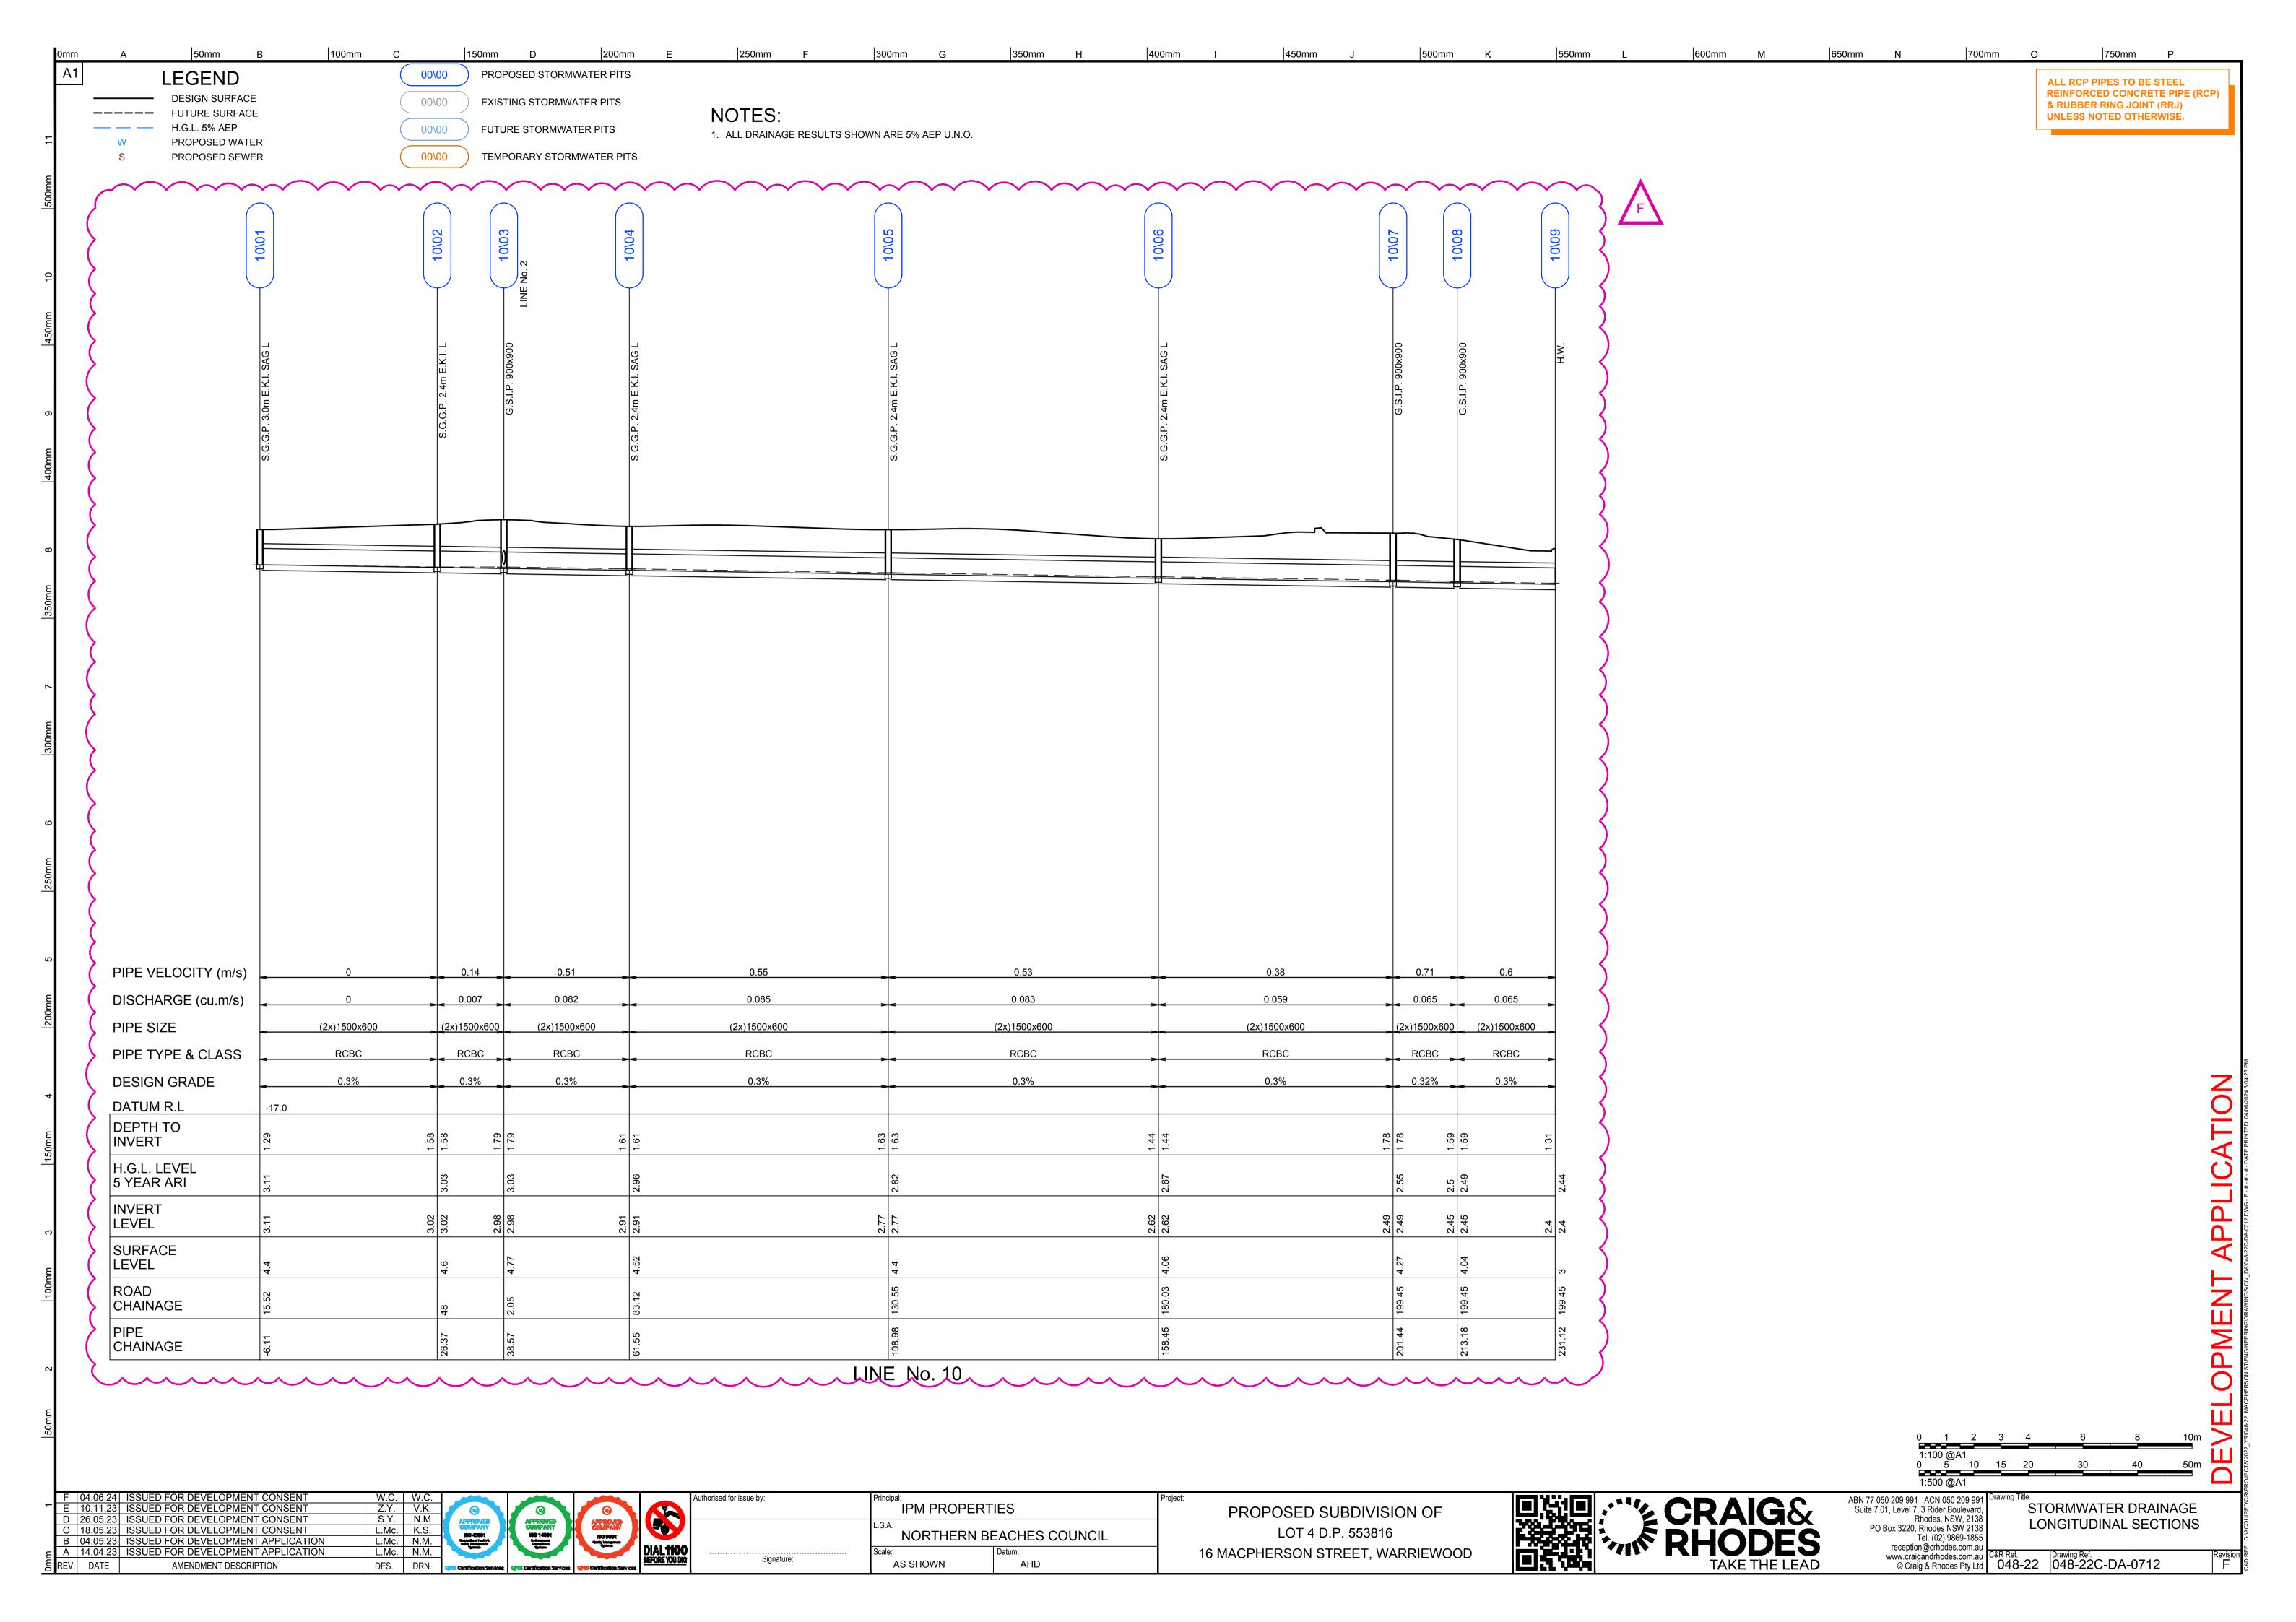

16. BACKFILL MATERIAL SHALL BE INSPECTED AND APPROVED BY THE SUPERINTENDENT PRIOR TO PLACING AND COMPACTION.

17. ALL BACKFILL FOR STORMWATER DRAINAGE WORKS IS TO BE COMPACTED IN LAYERS NOT EXCEEDING 300mm LOOSE THICKNESS AND COMPACTED WITHOUT DAMAGING OR DISPLACING

THE PIPEWORK. 18. BACKFILL FOR STORMWATER PITS AND PIPES SHALL BE COMPACTED TO AT LEAST 95% (98%

UNDER ROADS) OF THE MAXIMUM DRY DENSITY AT -2% TO +2% OF OPTIMAL MOISTURE CONTENT AND GRADED IN ACCORDANCE WITH AS 3500.3 (LATEST EDITION). 19. ALL CONNECTIONS TO EXISTING DRAINAGE PITS SHALL BE MADE IN A TRADESMAN-LIKE MANNER

AND THE INTERNAL WALL OF THE PIT AT THE POINT OF ENTRY SHALL BE CEMENT RENDERED

WITH AN EPOXY GROUT TO ENSURE A SMOOTH FINISH. 20. STEP IRONS ARE TO BE PROVIDED IN DRAINAGE PITS MORE THAN 1.2m DEEP.

21. PROVIDE A MINIMUM OF 3.0m LENGTH OF 100 DIA. SUBSOIL DRAINAGE PIPE WRAPPED IN FABRIC SOCK AT UPSTREAM END OF EACH COUNCIL PIT.

22. UNLESS DIRECTED OTHERWISE BY THE SUPERINTENDENT, ALL DRAINAGE PITS TO BE CAST INSITU, THE GRADE OF CONCRETE TO BE USED SHALL HAVE A MINIMUM 28 DAY COMPRESSIVE 21. THE CONTRACTOR SHALL INSTALL A STRIP OF TURF BEHIND THE KERB IN ACCORDANCE WITH