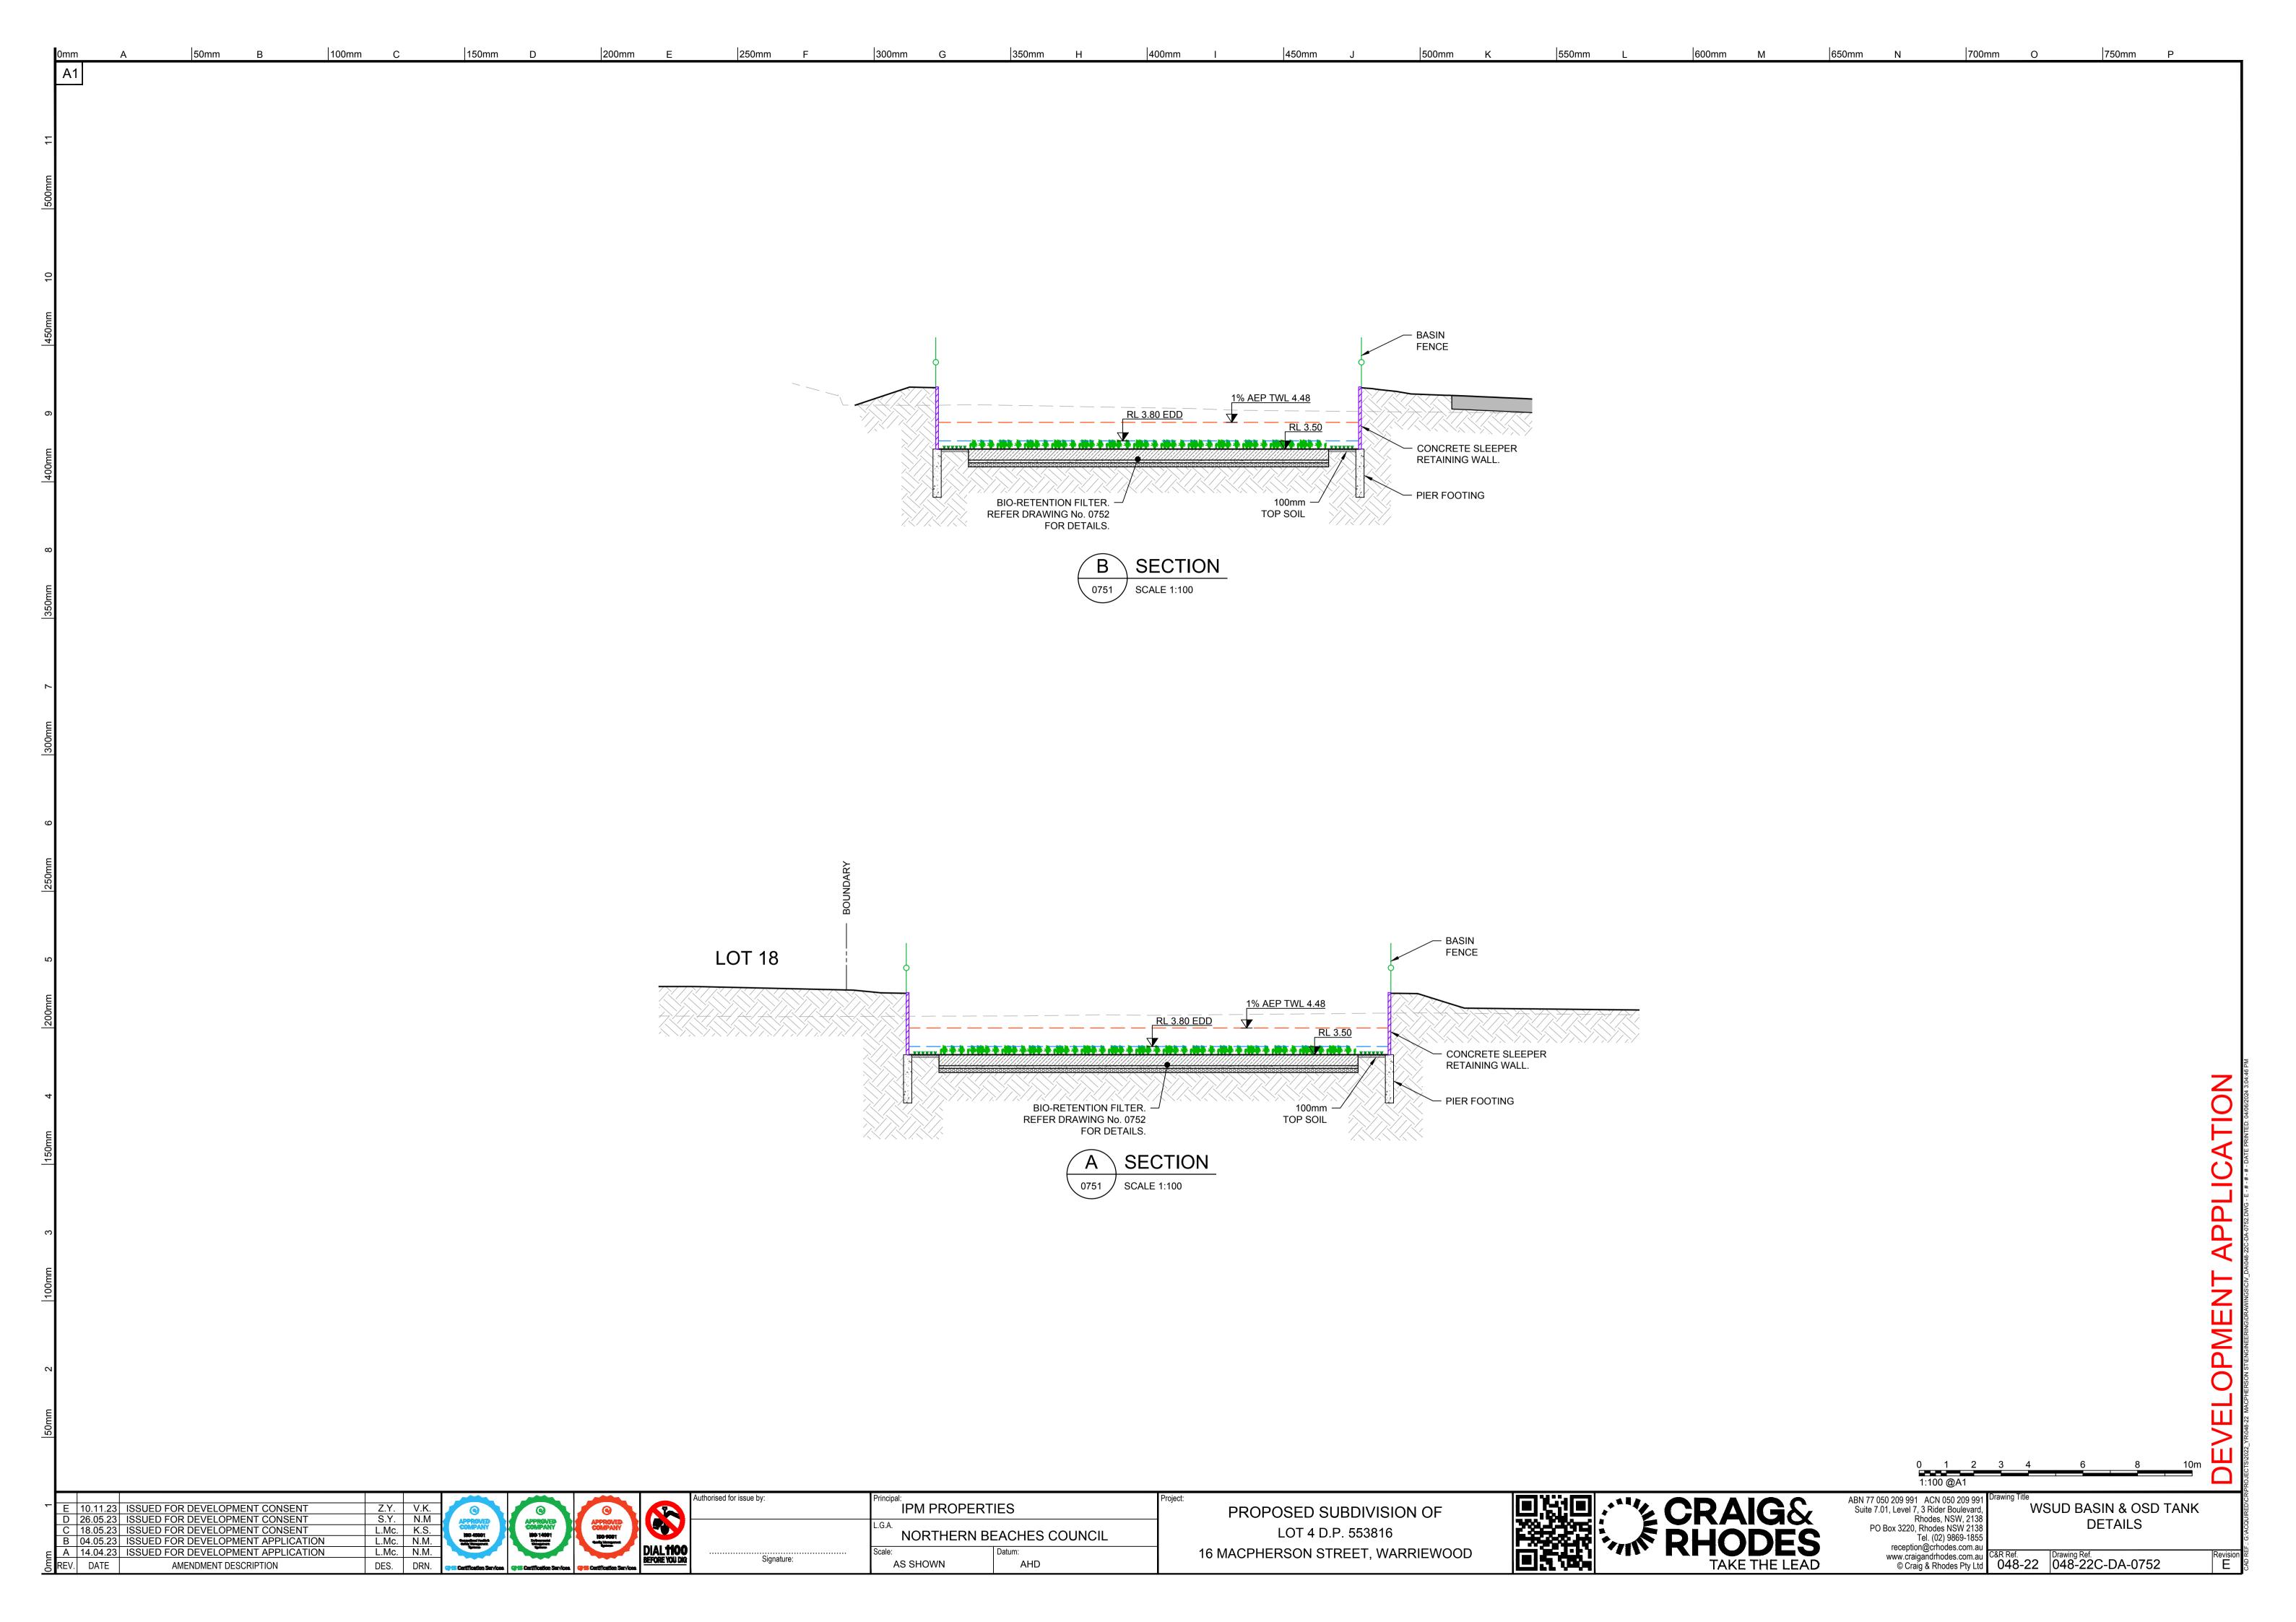

- 1. A 100mm THICK COARSE SAND TRANSITION LAYER IS TO BE INSTALLED OVER THE GRAVEL DRAINAGE LAYER TO COMPLY WITH THE FOLLOWING PARTICLE SIZE
- 2. FILTER MEDIA IS TO BE FREE OF RUBBISH AND DELETERIOUS MATERIAL AND LIGHTLY COMPACTED ONLY (TO 90% STANDARD COMPACTION)
- 3. FILTER MEDIA SATURATED HYDRAULIC CONDUCTIVITY TO BE 180mm/hr. PERMEABILITY IS TO BE TESTED USING THE A.S.4419 (LATEST EDITION) (SOILS FOR LANDSCAPING AND

750mm

- THE COMBINED PERCENTAGE OF CLAY & SILT MAY NOT EXCEED 12% UNDER ANY
- a. BULK DENSITY AS SPECIFIED FOR 'NATURAL SOILS AND SOIL BLENDS' > 0.7 kg/L
- c. WETTABILITY AS SPECIFIED FOR 'NATURAL SOILS AND SOIL BLENDS' > 5 mm/min.
- e. ELECTRICAL CONDUCTIVITY (EC) AS SPECIFIED FOR 'NATURAL SOILS AND SOIL
- g. NITROGEN DRAWDOWN (NDI) AS SPECIFIED FOR 'NATURAL SOILS AND SOIL BLENDS'
- h. TOXICITY AS SPECIFIED FOR 'NATURAL SOILS AND SOIL BLENDS'
- j. PERMEABILITY SATURATED HYDRAULIC CONDUCTIVITY 80mm/hr ±20% AT 90%
- I. LARGE PARTICLES AS SPECIFIED FOR 'NATURAL SOILS AND SOIL BLENDS'
- 6. ESTABLISHMENT OF BIO-RETENTION SYSTEM IN ACCORDANCE WITH CONSTRUCTION & ESTABLISHMENT GUIDELINES: SWALES, BIO-RETENTION SYSTEMS & WETLANDS (WATER
- 7. BASIN/FILTER MEDIA TO BE CONSTRUCTED WHEN 80% OF DWELLINGS ARE

- 1. THE CONTRACTOR SHALL PROVIDE PROPER FENCING, GUARDING & LIGHTING AND OBSERVATION OF ALL EARTHWORKS, TEMPORARY ROADWAYS, FOOTWAYS, GUARDS & FENCES AS MAY BE RENDERED NECESSARY FOR THE ACCOMMODATION AND PROTECTION OF PEDESTRIANS, VEHICLES, ANIMALS & THE PUBLIC
- 2. ALL EARTHWORKS SHALL BE CARRIED OUT IN THE LOCATIONS SHOWN AND TO THE LEVELS, WIDTHS AND BATTER SLOPES INDICATED ON THE DRAWINGS
- 3. EXCAVATED MATERIAL NOT MEETING THE SPECIFICATIONS FOR FILL MATERIAL SHALL
- 4. WHERE EARTHWORKS ARE REQUIRED IN THE VICINITY OF EXISTING SERVICES. THE
- 5. THE CONTRACTOR SHALL, AT ITS OWN EXPENSE, DO ALL THINGS NECESSARY TO DIVERT ANY WATER INTERFERING WITH THE PROCESS OF WORKS, KEEP THE EXCAVATIONS AND TRENCHES FREE FROM WATER WHILE THE WORKS ARE IN
- PROGRESS AND PREVENT ANY DAMAGE TO THE WORKS BY WATER DUE TO FLOODS OR OTHER CAUSES. THE CONTRACTOR SHALL HAVE PUMPING EQUIPMENT FOR KEEPING THE EXCAVATION OR TRENCHES CONSTANTLY DEWATERED DURING THE TIMES THE WORKS ARE IN PROGRESS. ANY WORK OR MATERIAL DAMAGED BY WATER SHALL BE
- 6. WHERE DIRECTED BY THE SUPERINTENDENT THE BOTTOM OF TRENCHES OR EXCAVATIONS SHALL BE COMPACTED PRIOR TO THE PLACING OF ANY BEDDING OR CONCRETE MATERIALS. SHOULD, IN THE OPINION OF THE SUPERINTENDENT, THE FOUNDATION MATERIAL BE INCAPABLE OF EFFECTIVE COMPACTION, THE MATERIAL SHALL BE REMOVED AND REPLACED WITH APPROPRIATE MATERIAL
- 7. MATERIAL SHALL BE INSPECTED & APPROVED BY THE SUPERINTENDENT PRIOR TO USE. RELEVANT MATERIAL SPECIFICATION SHEETS ARE TO BE PROVIDED BY THE
- 8. SUBSOIL DRAINAGE PIPES WITHIN THE BIORETENTION SYSTEM ARE TO BE SLOTTED 100mm uPVC CONSISTENT WITH AS/NZS 1254. JOINTS ARE TO BE SOLVENT CEMENT GLUED AND BENDS ARE TO BE 45° TO MINIMISE BLOCKAGE.

# **EXCAVATIONS - BASINS**

- 1. ALL TOPSOIL TO BE STRIPPED AND STOCKPILED FOR FUTURE USE. STRIPPED SURFACES ARE TO BE ROLLED AND INSPECTED BY A GEOTECHNICAL ENGINEER PRIOR TO CONTINUING WORKS. DEPTH OF TOPSOIL STRIPPING TO BE BETWEEN 125mm AND 200mm (TO BE CONFIRMED BY THE SUPERINTENDENT PRIOR TO CONSTRUCTION)
- 2. WHERE ROCK IS EXPOSED DURING EXCAVATION, THE CONTRACTOR SHALL CEASE EXCAVATION AT THIS LOCATION AND CONTACT THE SUPERINTENDENT WHO WILL THEN ADVISE ON THE LEVEL TO WHICH THE EXCAVATION IS TAKEN.