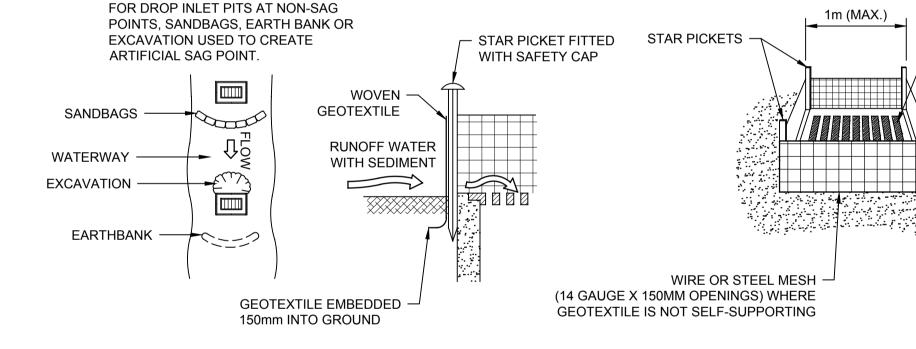

# DROP INLET FILTER

KERB INLET SEDIMENT FILTER

(SAG)

- DROP INLET

WITH GRATE

STRAW BALE FILTERS

SEDIMENT FENCE - DETAIL

STOCKPILE A

# DROP INLET FILTERS

THE SIDE-ENTRY INLET.

THE STRUCTURE

1. FABRICATE A SEDIMENT BARRIER MADE FROM GEOTEXTILE OF STRAW BALES.

JOIN SECTIONS OF FABRIC AT A SUPPORT POST WITH A 150mm OVERLAP.

BACKFILL THE TRENCH OVER THE BASE OF THE FABRIC AND COMPACT IT

REFER TO APPROVED PLANS FOR LOCATION AND INSTALLATION DETAILS. IF

METHOD OF INSTALLATION, CONTACT THE ENGINEER OR RESPONSIBLE

ENSURE THAT THE INSTALLATION OF THE SEDIMENT TRAP WILL NOT CAUSE

ENSURE THE SEDIMENT TRAP IS CONSTRUCTED UP-SLOPE OF AN ON-GRADE KERB INLET. THE SEDIMENT TRAP MUST NOT SURROUND THE KERB INLET

APPROPRIATE SPACERS TO ENSURE THE SEDIMENT TRAP DOES NOT BLOCK

TAKE ALL NECESSARY MEASURE TO MINIMISE THE SAFETY RISK CAUSED BY

INSTALL SEDIMENT TRAP IN ACCORDANCE WITH STANDARD DRAWING

SUPPLIED WITH THE APPROVED PLAN, OR AS DIRECTED BY THE SITE

ENSURE THE SEDIMENT TRAP FULLY ENCLOSES THE KERB INLET. USE

UNLESS SPECIFICALLY DIRECTED BY THE SITE SUPERVISOR.

THERE ARE QUESTIONS OR PROBLEMS WITH THE LOCATION, DIMENSIONS, OR

THOROUGHLY OVER THE GEOTEXTILE.

ON-SITE OFFICER FOR ASSISTANCE.

SUPERVISOR.

KERB INLET SEDIMENT FILTER

UNDESIRABLE SAFETY OR FLOODING ISSUES.

- 2. FOLLOW STANDARD DRAWINGS OF STRAW BALE FILTERS AND SEDIMENT FENCES FOR INSTALLATION PROCEDURES FOR THE STRAW BALES OR GEOFABRIC. REDUCE THE PICKET SPACING TO 1m CENTRES.
- IN WATERWAYS, ARTIFICIAL SAG POINTS CAN BE CREATED WITH SANDBAGS OR EARTH BANKS AS SHOWN IN THE DRAWING.
- DO NOT COVER THE INLET WITH GEOTEXTILE UNLESS THE DESIGN IS