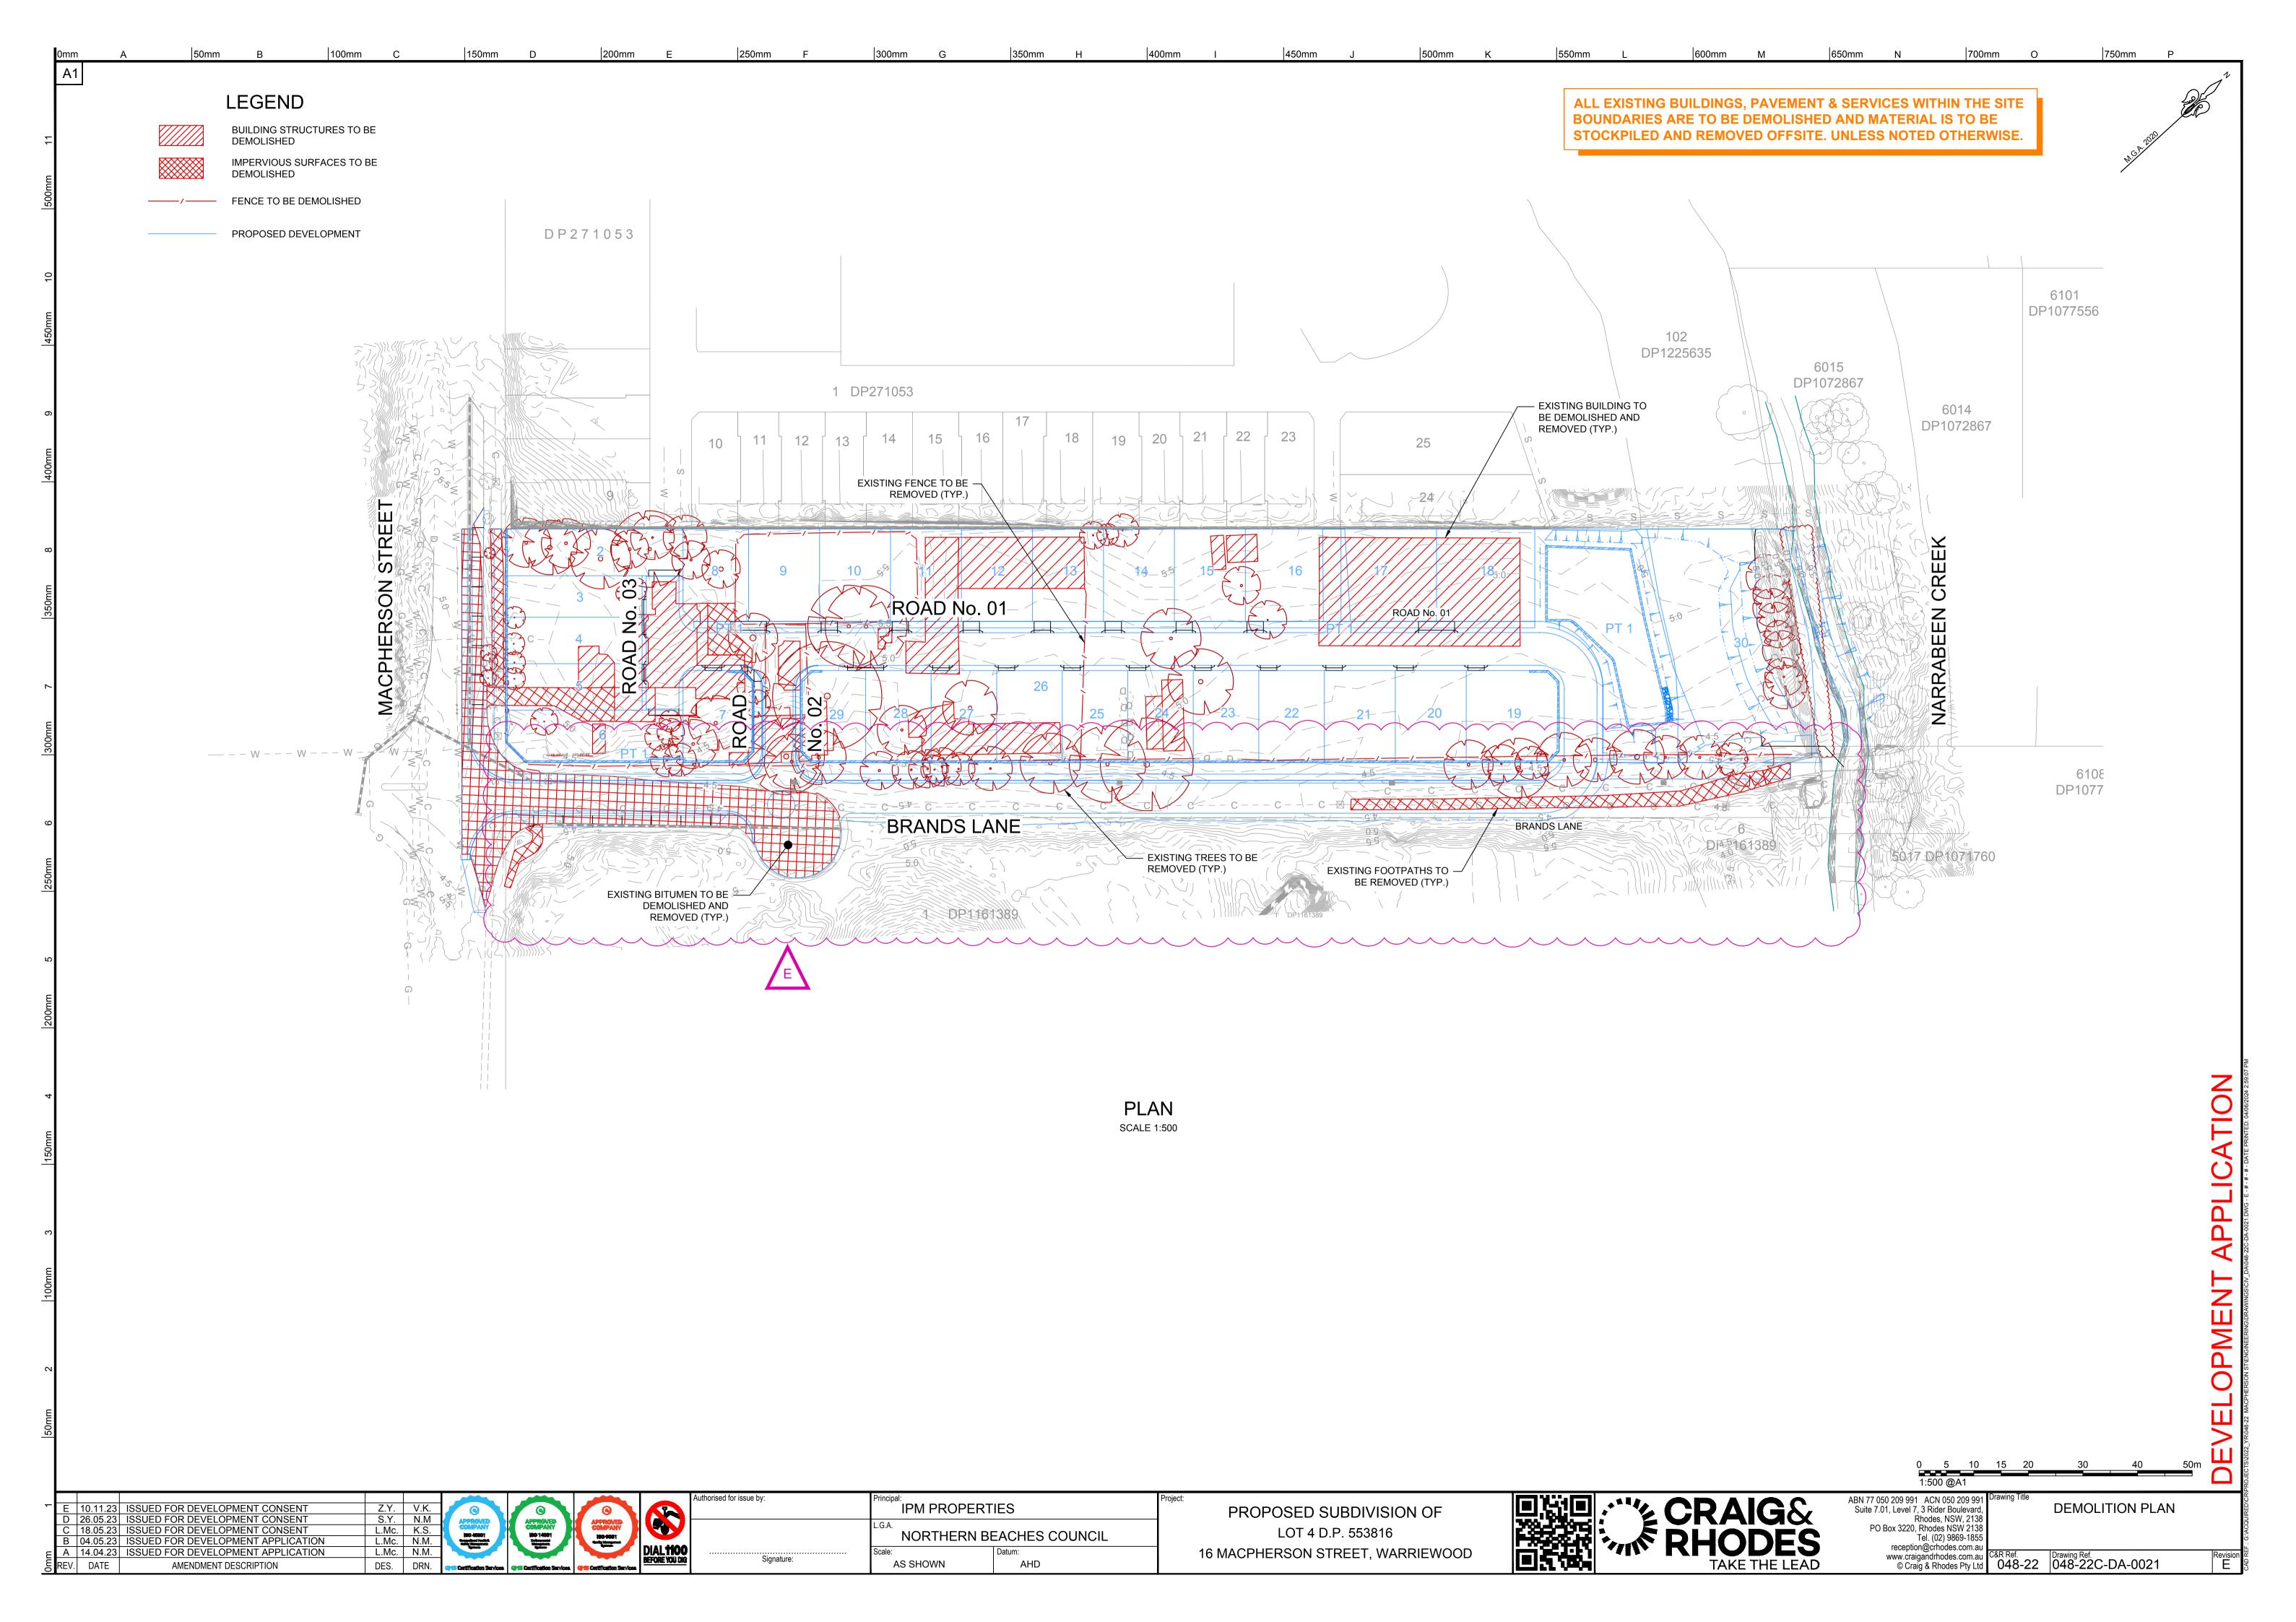

---------------------------|---------------|---------------------------------|--|
| ABN 77 050 209 991 ACN 050 209 991<br>Suite 7.01, Level 7, 3 Rider Boulevard,<br>Rhodes, NSW, 2138<br>PO Box 3220, Rhodes NSW 2138<br>Tel. (02) 9869-1855<br>reception@crhodes.com.au | Drawing Title | KEY PLAN                        |  |
| www.craigandrhodes.com.au<br>© Craig & Rhodes Pty Ltd                                                                                                                                 |               | Drawing Ref.<br>048-22C-DA-0004 |  |
|                                                                                                                                                                                       |               |                                 |  |































| SITE DISCHARGE |                      |                       |                       |  |  |
|----------------|----------------------|-----------------------|-----------------------|--|--|
| AEP            | PRE DEVELOPMENT FLOW | POST DEVELOPMENT FLOW | BASIN TOP WATER LEVEL |  |  |
|                | (m3/s)               | (m3/s)                | TWL (m AHD)           |  |  |
| 50%            | 0.14                 | 0.11                  | 3.75                  |  |  |
| 20%            | 0.24                 | 0.14                  | 3.88                  |  |  |
| 10%            | 0.30                 | 0.17                  | 3.99                  |  |  |
| 5%             | 0.36                 | 0.20                  | 4.10                  |  |  |
|