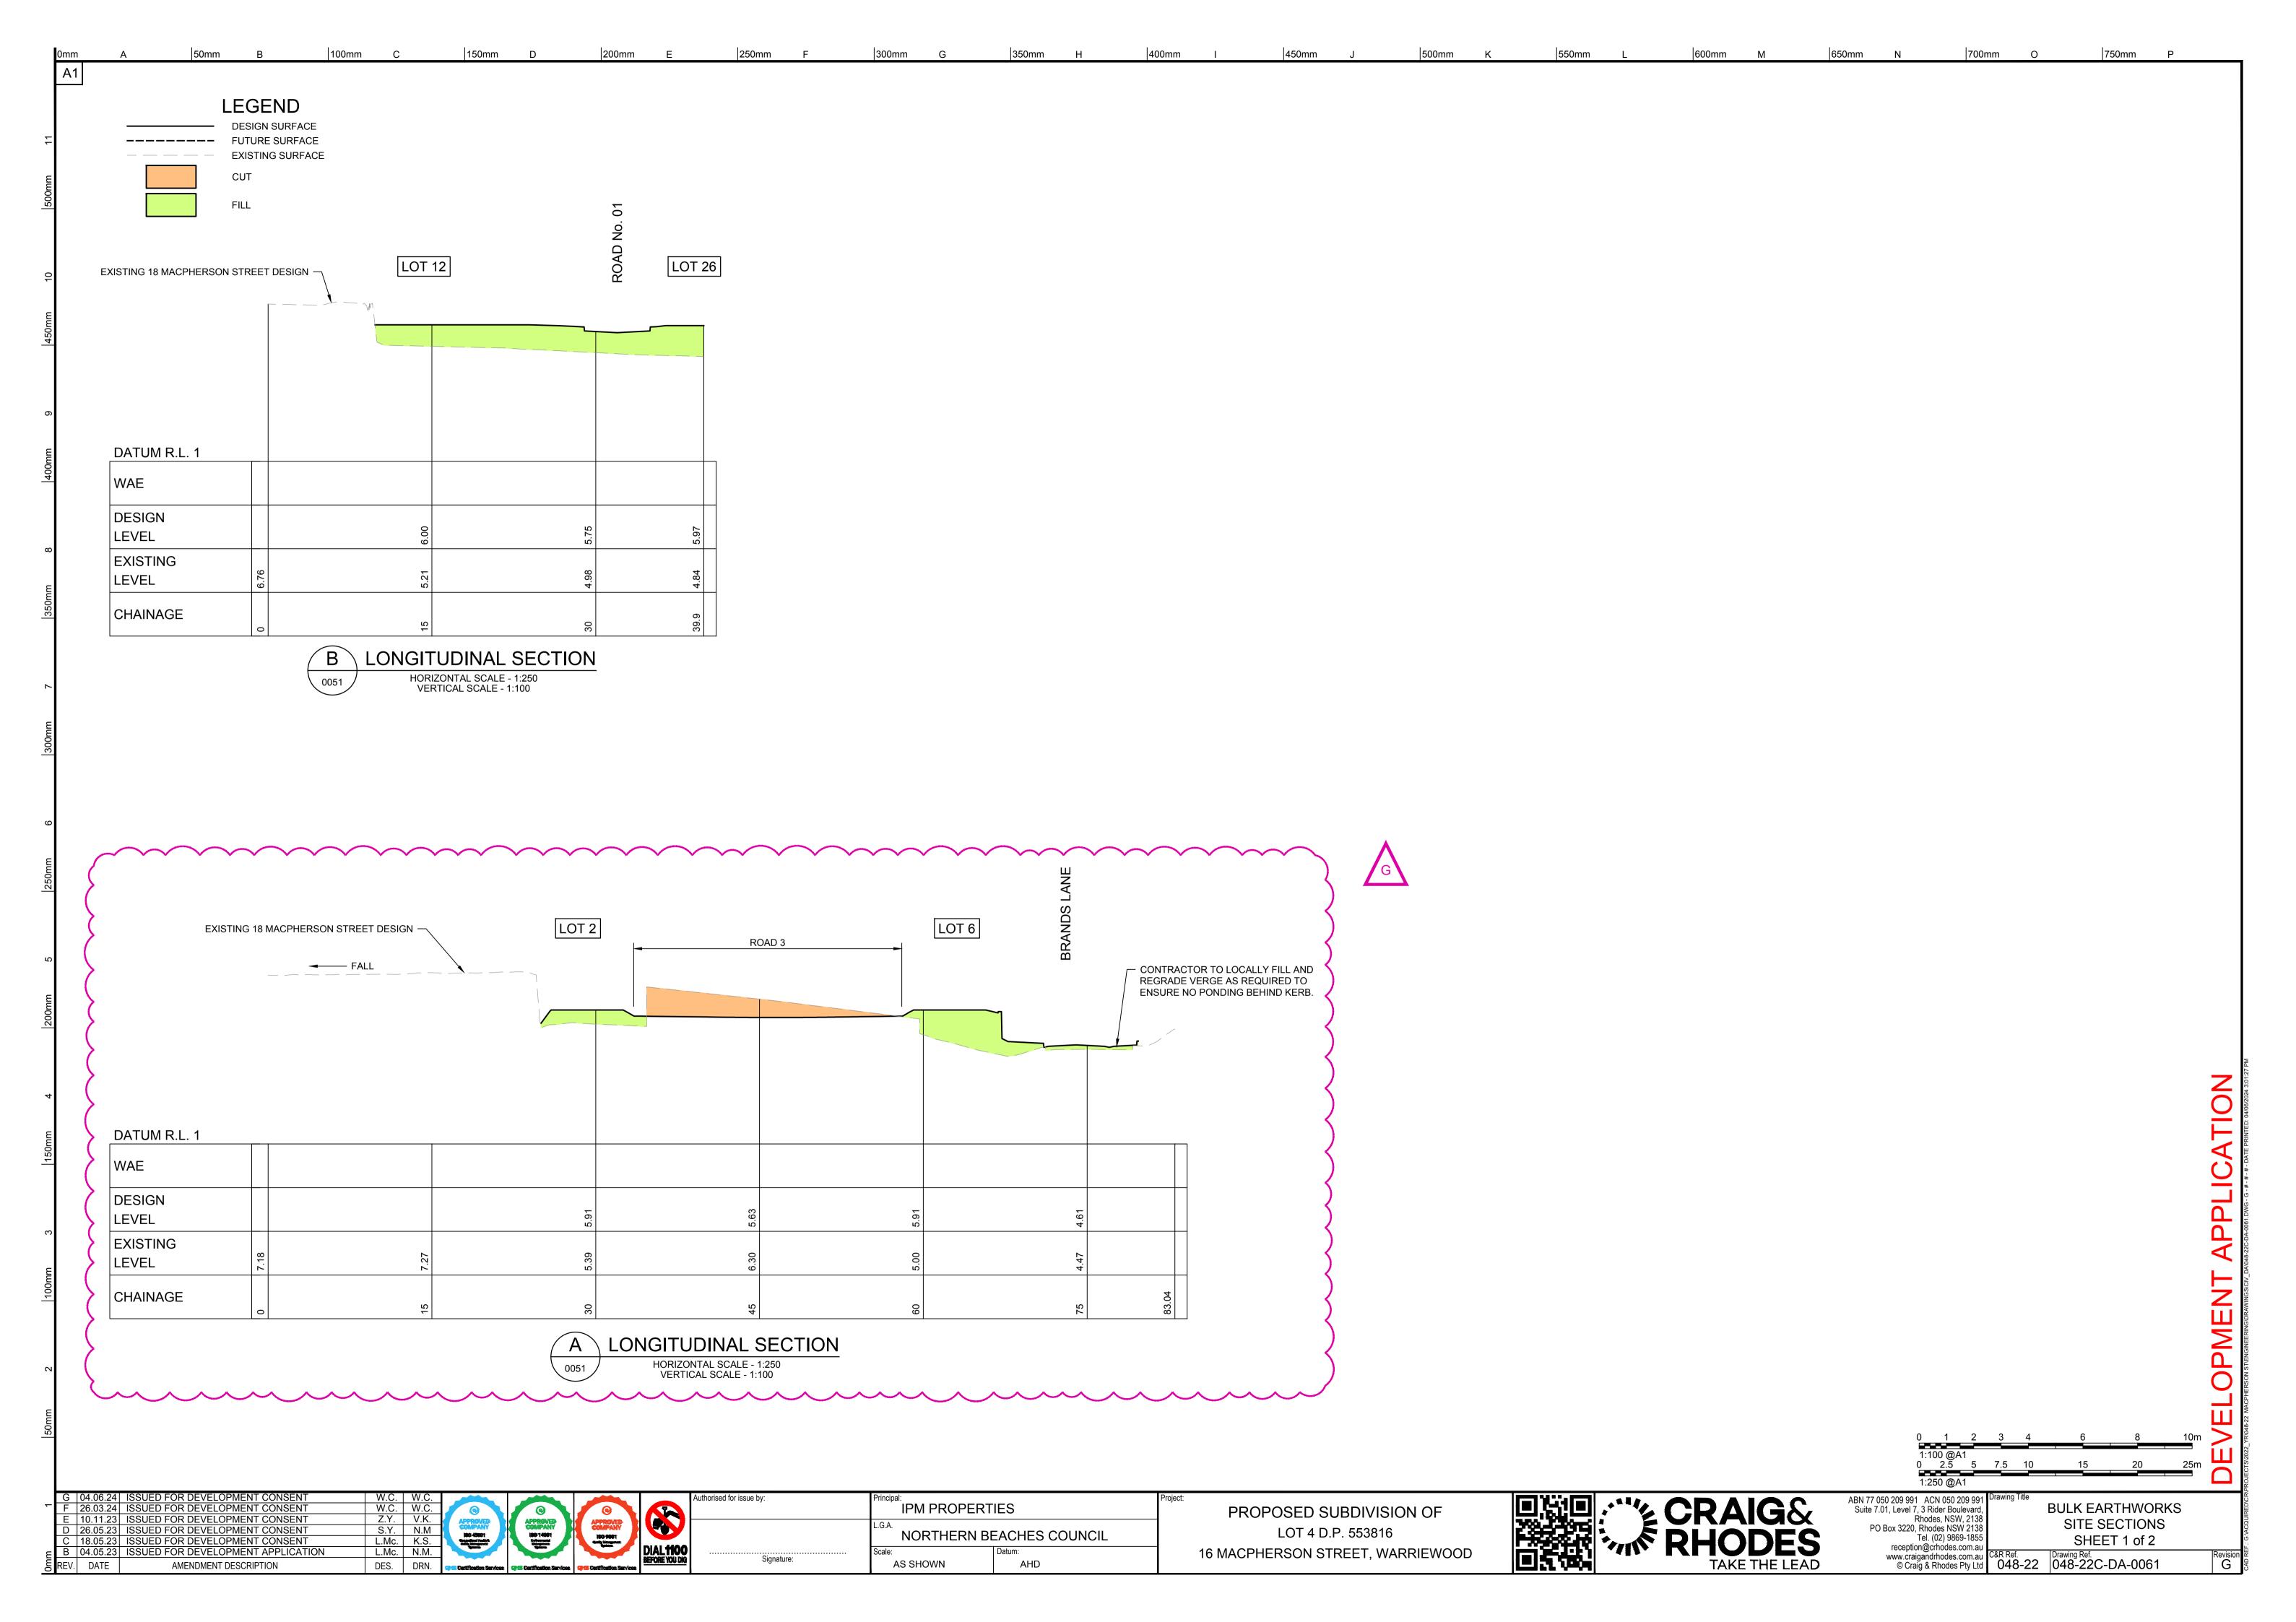

-----------------------|---------------|---------------------------------|--|
| ABN 77 050 209 991 ACN 050 209 991<br>Suite 7.01, Level 7, 3 Rider Boulevard,<br>Rhodes, NSW, 2138<br>PO Box 3220, Rhodes NSW 2138<br>Tel. (02) 9869-1855<br>reception@crhodes.com.au | Drawing Title | KEY PLAN                        |  |
| www.craigandrhodes.com.au<br>© Craig & Rhodes Pty Ltd                                                                                                                                 |               | Drawing Ref.<br>048-22C-DA-0004 |  |
|                                                                                                                                                                                       |               |                                 |  |































| SITE DISCHARGE |                      |                       |                       |  |  |
|----------------|----------------------|-----------------------|-----------------------|--|--|
| AEP            | PRE DEVELOPMENT FLOW | POST DEVELOPMENT FLOW | BASIN TOP WATER LEVEL |  |  |
|                | (m3/s)               | (m3/s)                | TWL (m AHD)           |  |  |
| 50%            | 0.14                 | 0.11                  | 3.75                  |  |  |
| 20%            | 0.24                 | 0.14                  | 3.88                  |  |  |
| 10%            | 0.30                 | 0.17                  | 3.99                  |  |  |
| 5%             | 0.36                 | 0.20                  | 4.10                  |  |  |
| 2%