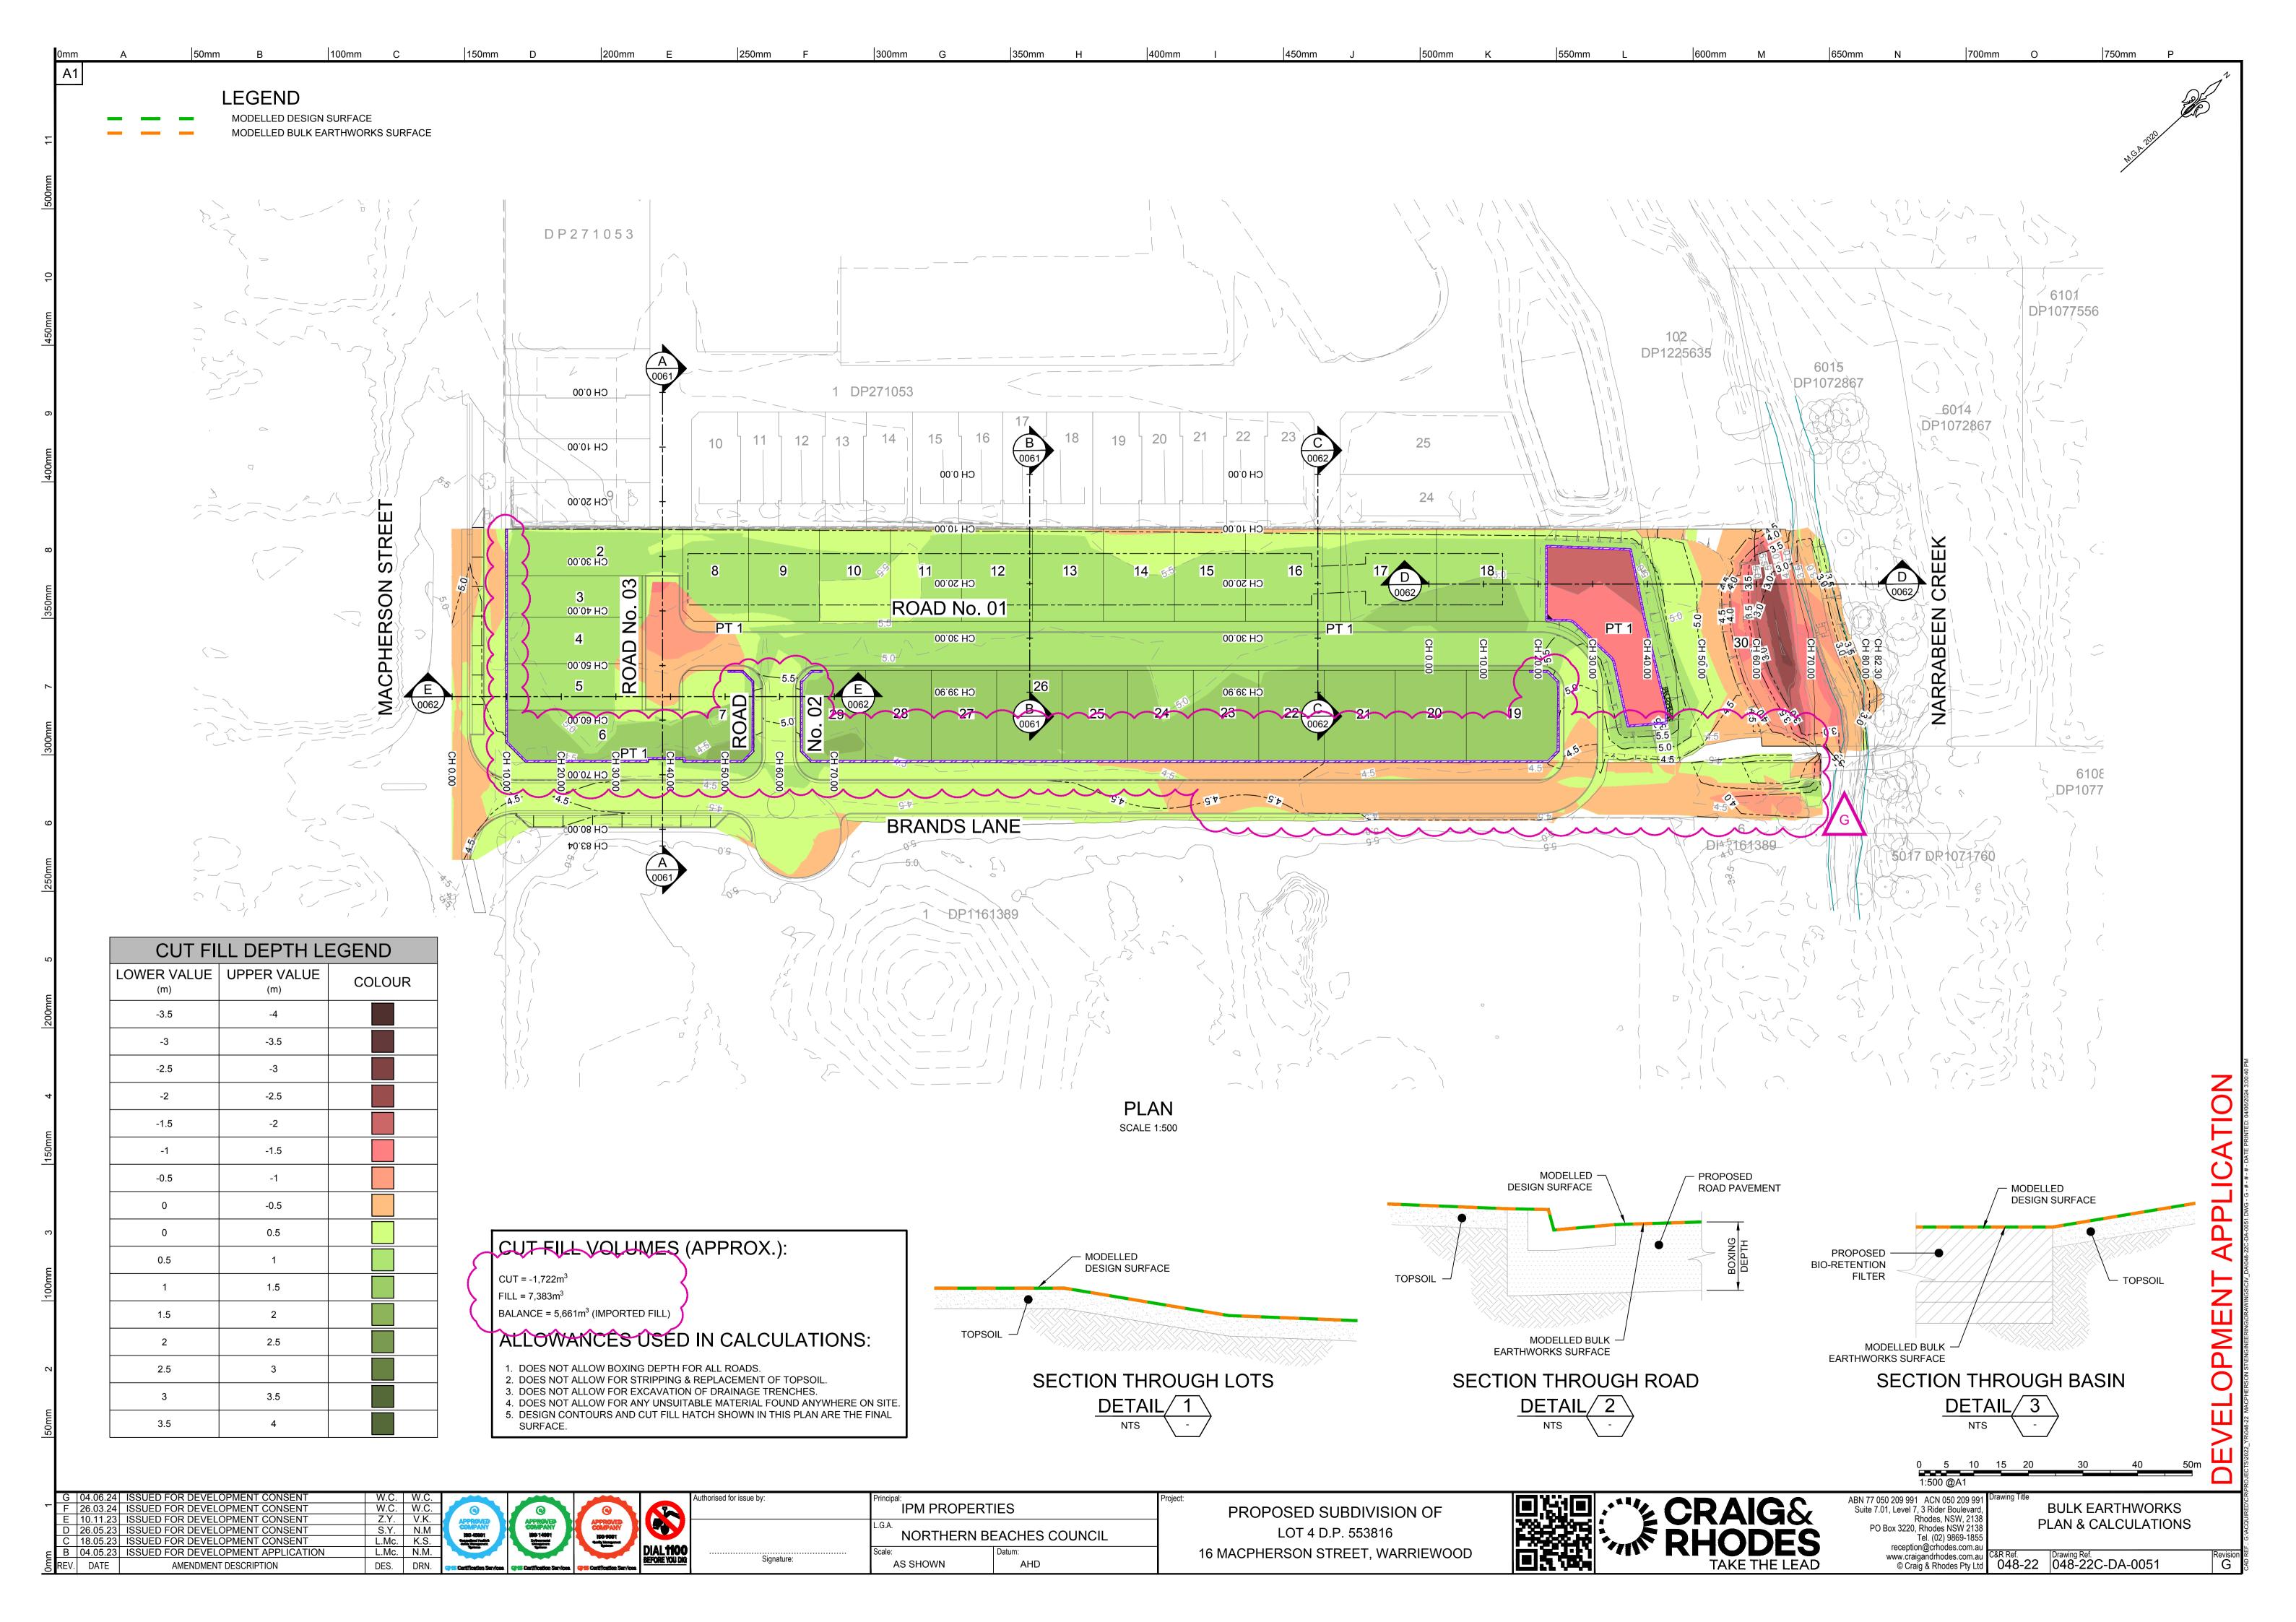

| SITE DISCHARGE |                      |                       |                       |  |  |
|----------------|----------------------|-----------------------|-----------------------|--|--|
| AEP            | PRE DEVELOPMENT FLOW | POST DEVELOPMENT FLOW | BASIN TOP WATER LEVEL |  |  |
|                | (m3/s)               | (m3/s)                | TWL (m AHD)           |  |  |
| 50%            | 0.14                 | 0.11                  | 3.75                  |  |  |
| 20%            | 0.24                 | 0.14                  | 3.88                  |  |  |
| 10%            | 0.30                 | 0.17                  | 3.99                  |  |  |
| 5%             | 0.36                 | 0.20                  | 4.10                  |  |  |
| 2%             | 0.44                 | 0.23                  | 4.26                  |  |  |
| 1%             | 0.70                 | 0.49                  | 4.44                  |  |  |

600mm M

650mm N

700mm O

750mm P

550mm L

| BASIN DETAILS                                       |       |     |  |  |
|-----------------------------------------------------|-------|-----|--|--|
| Developed Catchment Area To OSD                     | 1.017 | ha  |  |  |
| Developed Catchment Area Bypassing OSD              | 0.397 | ha  |  |  |
| Top of Berm Level                                   | 5.75  | mRL |  |  |
| Emergency Weir Level                                | 5.75  | mRL |  |  |
| Extended Detention Level (ED)                       | 3.80  | mRL |  |  |
| Top of Filter Level                                 | 3.50  | mRL |  |  |
| Design Detention Volume Required (to 100yr ARI TWL) | 362   | m³  |  |  |
| Total Basin Volume Provided (to emergency weir)     | 819   | m³  |  |  |
| Filter Media Area (min)                             | 277   | m2  |  |  |