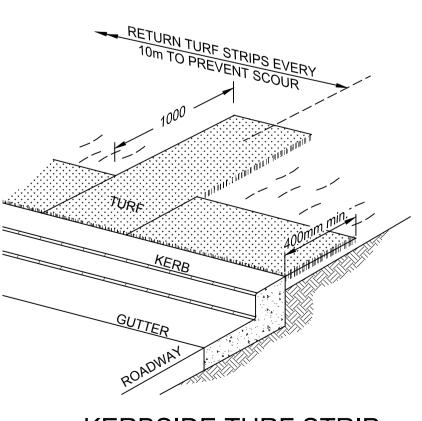

# KERBSIDE TURF STRIP

- 2. LAY 1.4m LONG TURF STRIPS NORMAL TO THE KERB EVERY 10m.
- 3. REHABILITATE DISTURBED SOIL BEHIND THE TURF STRIP FOLLOWING THE

**EARTHBANK** 

NTS

WHERE MAXIMUM UPSLOPE LENGTH IS 80 METRES

- 3. SPREAD THE FILL IN 100mm TO 150mm LAYERS AND COMPACT IT AT OPTIMUM MOISTURE CONTENT FOLLOWING THE SWMP.

INSTALL A 400mm MINIMUM WIDE ROLL OF TURF ON THE FOOTPATH NEXT TO THE KERB AND AT THE SAME LEVEL AS THE TOP OF THE KERB.

# KERBSIDE TURF STRIP