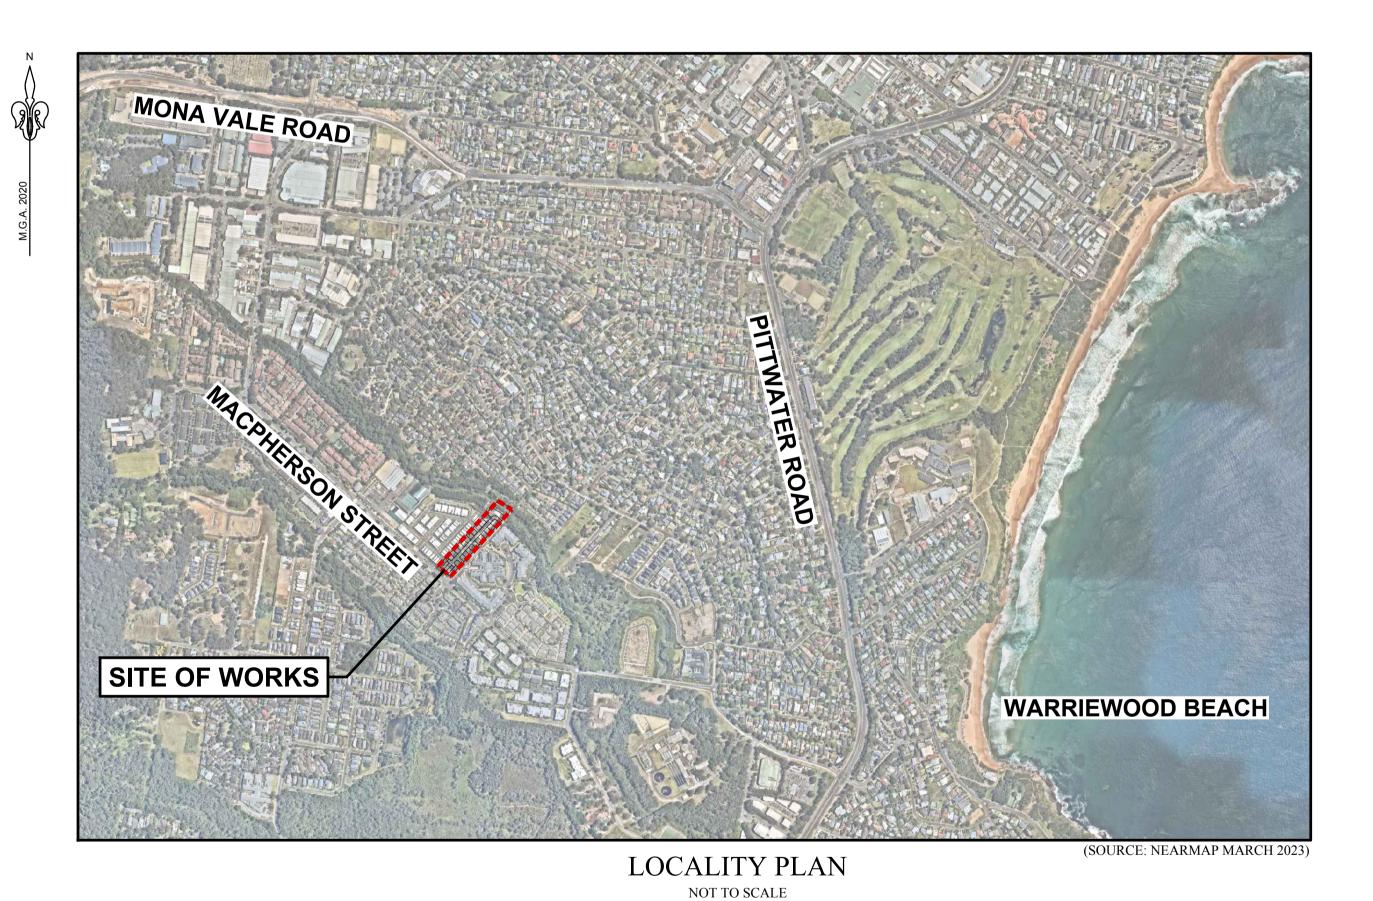

COVER SHEET, LOCALITY PLAN & INDEX C&R Ref. Drawing Ref. 048-22 048-22C-DA-0001

Signature:

**AS SHOWN** AHD

16 MACPHERSON STREET. WARRIEWOOD

'CLUTTERING' OF THE EXISTING TRAFFICABLE AREAS.

048-22 | 048-22C-DA-0002

0 5 10 15 20 30 40 50m 1:500 @A1

PROPOSED SUBDIVISION OF LOT 4 D.P. 553816 16 MACPHERSON STREET, WARRIEWOOD