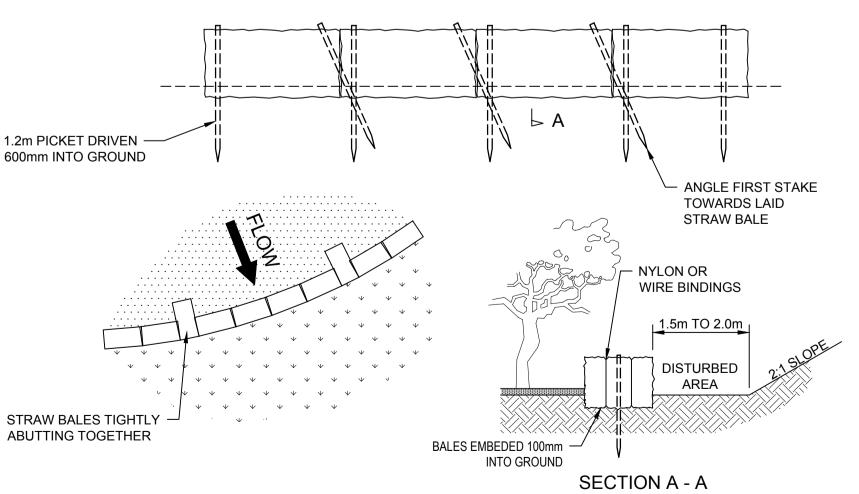

# DROP INLET FILTER

KERB INLET SEDIMENT FILTER

(SAG)

- DROP INLET

WITH GRATE

STRAW BALE FILTERS

SEDIMENT FENCE - DETAIL

STOCKPILE A

ON-SITE OFFICER FOR ASSISTANCE.

SUPERVISOR.

KERB INLET SEDIMENT FILTER

UNDESIRABLE SAFETY OR FLOODING ISSUES.

- 2. FOLLOW STANDARD DRAWINGS OF STRAW BALE FILTERS AND SEDIMENT FENCES FOR INSTALLATION PROCEDURES FOR THE STRAW BALES OR GEOFABRIC. REDUCE THE PICKET SPACING TO 1m CENTRES.
- IN WATERWAYS, ARTIFICIAL SAG POINTS CAN BE CREATED WITH SANDBAGS OR EARTH BANKS AS SHOWN IN THE DRAWING.
- DO NOT COVER THE INLET WITH GEOTEXTILE UNLESS THE DESIGN IS