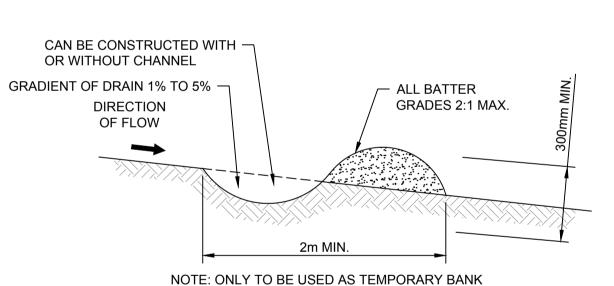

# EARTHBANK (LOW FLOW)

ADEQUATE TO ALLOW FOR ALL WATERS TO BYPASS IT.

- 1. BUILD WITH GRADIENTS BETWEEN 1% AND 5%.
- AVOID REMOVING TREES AND SHRUBS IF POSSIBLE WORK AROUND THEM.
- 3. ENSURE THE STRUCTURES ARE FREE OF PROJECTIONS OR OTHER IRREGULARITIES THAT COULD IMPEDE WATER FLOW.
- BUILD THE DRAINS WITH CIRCULAR, PARABOLIC OR TRAPEZOIDAL CROSS SECTIONS, NOT V SHAPED.
- ENSURE BANKS ARE PROPERLY COMPACTED TO PREVENT FAILURE.
- COMPLETE PERMANENT OR TEMPORARY STABILISATION WITHIN 10 DAYS OF CONSTRUCTION.