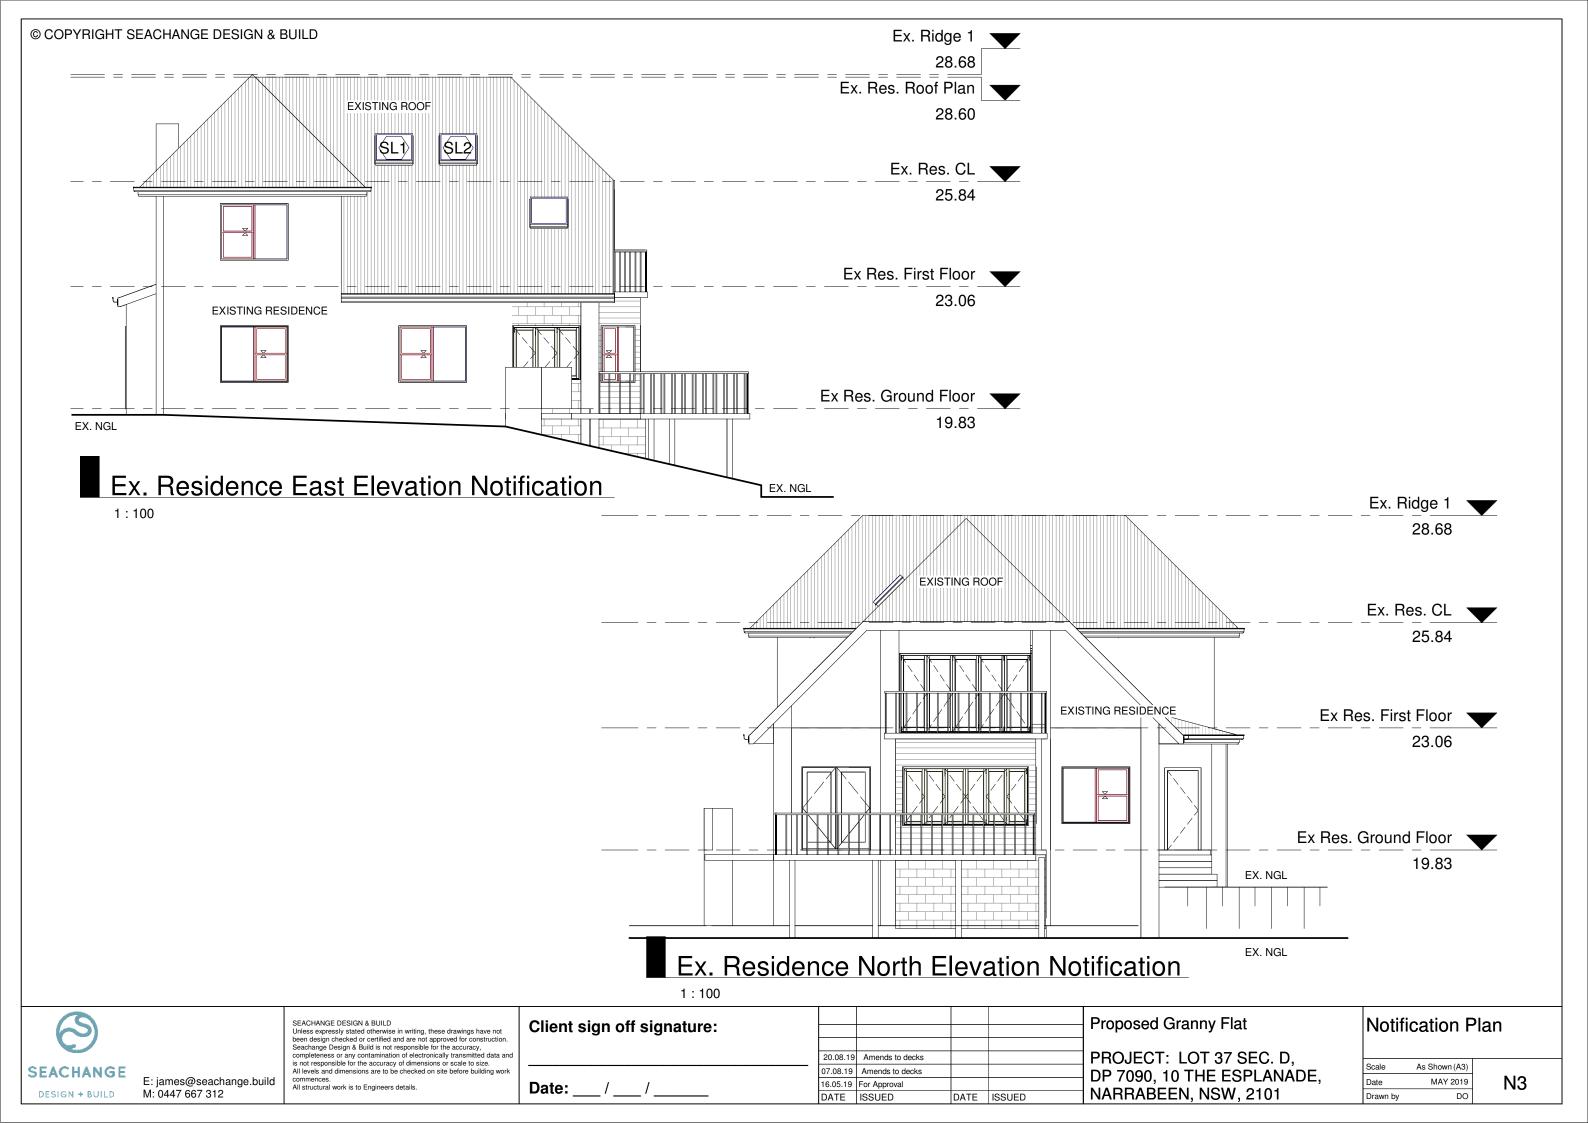

### ny Flat

T 37 SEC. D, HE ESPLANADE, NSW, 2101

## Notification Plan

| Scale    | As Shown (A3) |
|----------|---------------|
| Date     | MAY 2019      |
| Drawn by | DO            |

1:100

| S              |                          | SEACHANGE DESIGN & BUILD<br>Unless expressly stated otherwise in writing, these drawings have not<br>been design checked or certified and are not approved for construction. | Client sign off signature: |          |                                 |      |        | Proposed Grann |
|----------------|--------------------------|------------------------------------------------------------------------------------------------------------------------------------------------------------------------------|----------------------------|----------|---------------------------------|------|--------|----------------|
|                |                          | Seachange Design & Build is not responsible for the accuracy,<br>completeness or any contamination of electronically transmitted data and                                    |                            | 20.08.19 | Amends to decks                 |      |        | PROJECT: LO    |
| SEACHANGE      | E: james@seachange.build | is not responsible for the accuracy of dimensions or scale to size.<br>All levels and dimensions are to be checked on site before building work<br>commences.                |                            |          | Amends to decks<br>For Approval |      |        | DP 7090, 10 TH |
| DESIGN + BUILD | M: 0447 667 312          | All structural work is to Engineers details.                                                                                                                                 |                            |          |                                 | DATE | ISSUED | NARRABEEN, I   |