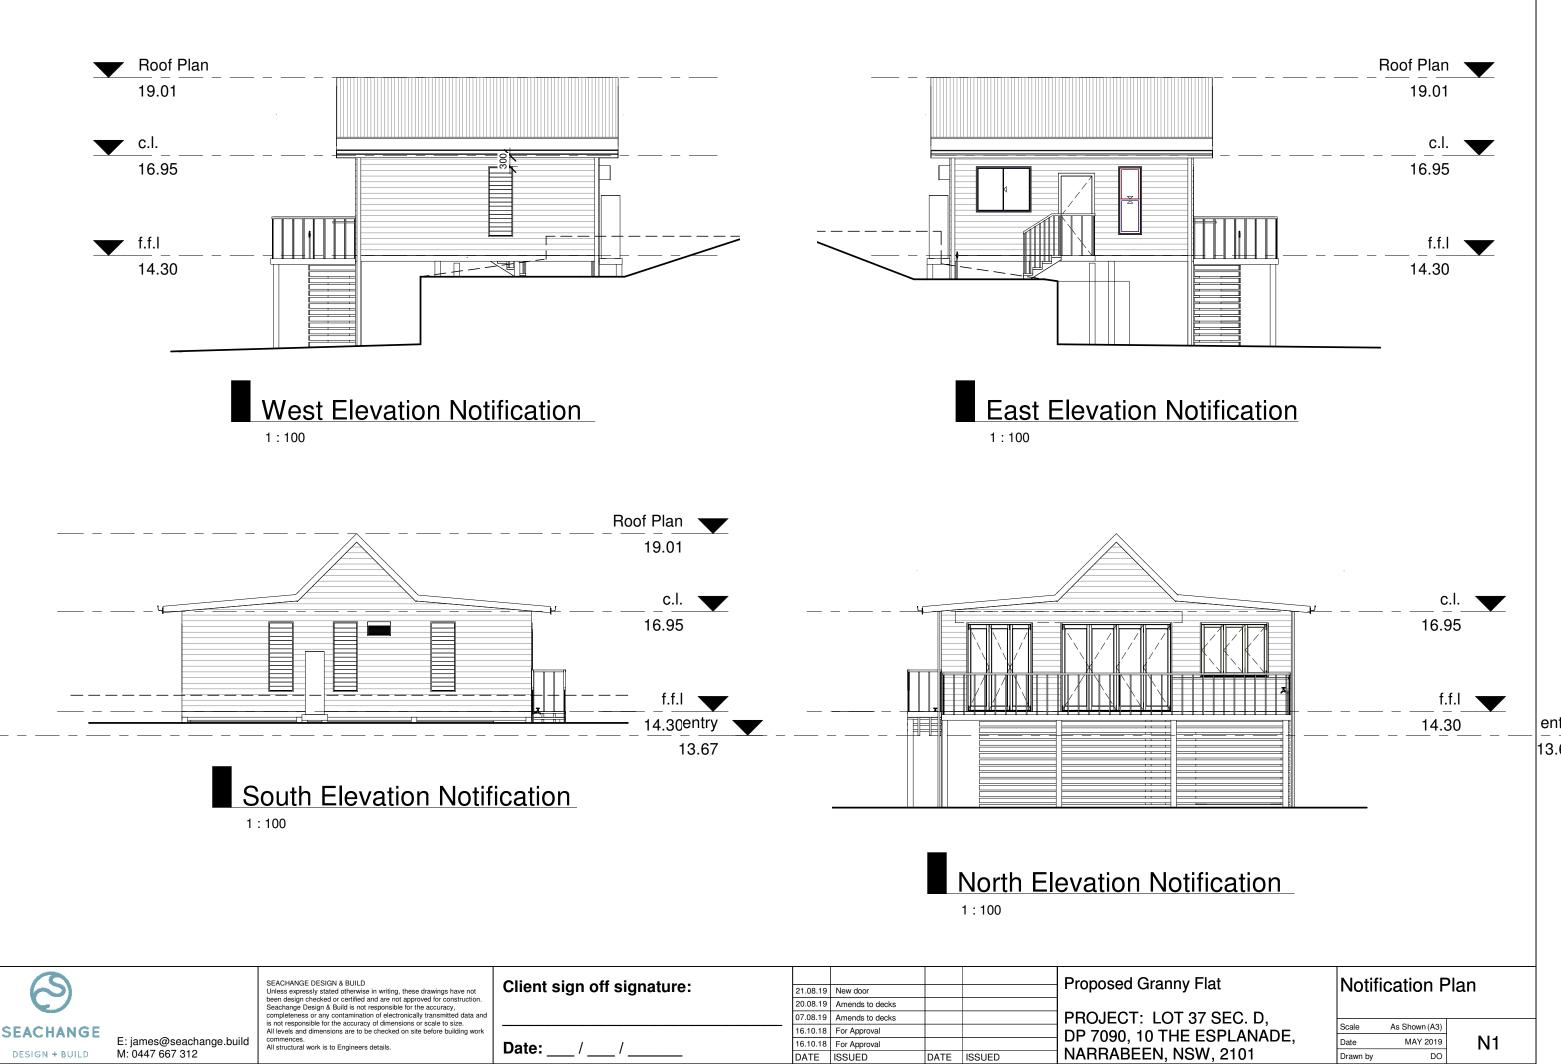

### ny Flat

T 37 SEC. D, HE ESPLANADE, NSW, 2101

## Notification Plan

| Scale    | As Shown (A3) |
|----------|---------------|
| Date     | MAY 2019      |
| Drawn by | DO            |

1:100

| S              |                          | SEACHANGE DESIGN & BUILD<br>Unless expressly stated otherwise in writing, these drawings have not<br>been design checked or certified and are not approved for construction. | Client sign off signature: |          |                                 |      |        | Proposed Grann |
|----------------|--------------------------|------------------------------------------------------------------------------------------------------------------------------------------------------------------------------|----------------------------|----------|---------------------------------|------|--------|----------------|
|                |                          | Seachange Design & Build is not responsible for the accuracy,<br>completeness or any contamination of electronically transmitted data and                                    |                            | 20.08.19 | Amends to decks                 |      |        | PROJECT: LO    |
| SEACHANGE      | E: james@seachange.build | is not responsible for the accuracy of dimensions or scale to size.<br>All levels and dimensions are to be checked on site before building work<br>commences.                |                            |          | Amends to decks<br>For Approval |      |        | DP 7090, 10 TH |
| DESIGN + BUILD | M: 0447 667 312          | All structural work is to Engineers details.                                                                                                                                 |                            |          |                                 | DATE | ISSUED | NARRABEEN, I   |