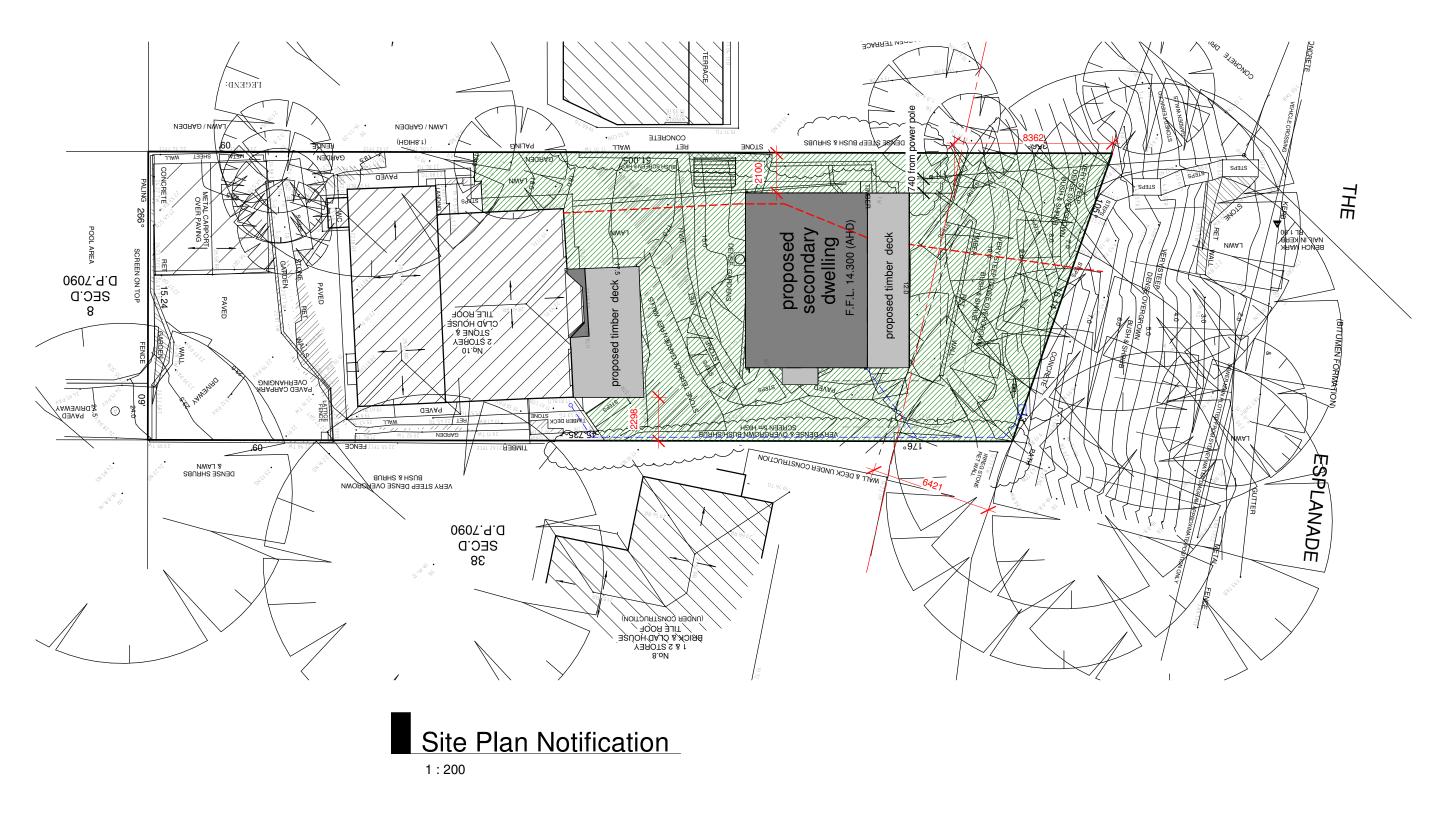

## ny Flat

DT 37 SEC. D, HE ESPLANADE, NSW, 2101

# Notification Plan

| Scale    | As Shown (A3) |
|----------|---------------|
| Date     | MAY 2019      |
| Drawn by | DO            |