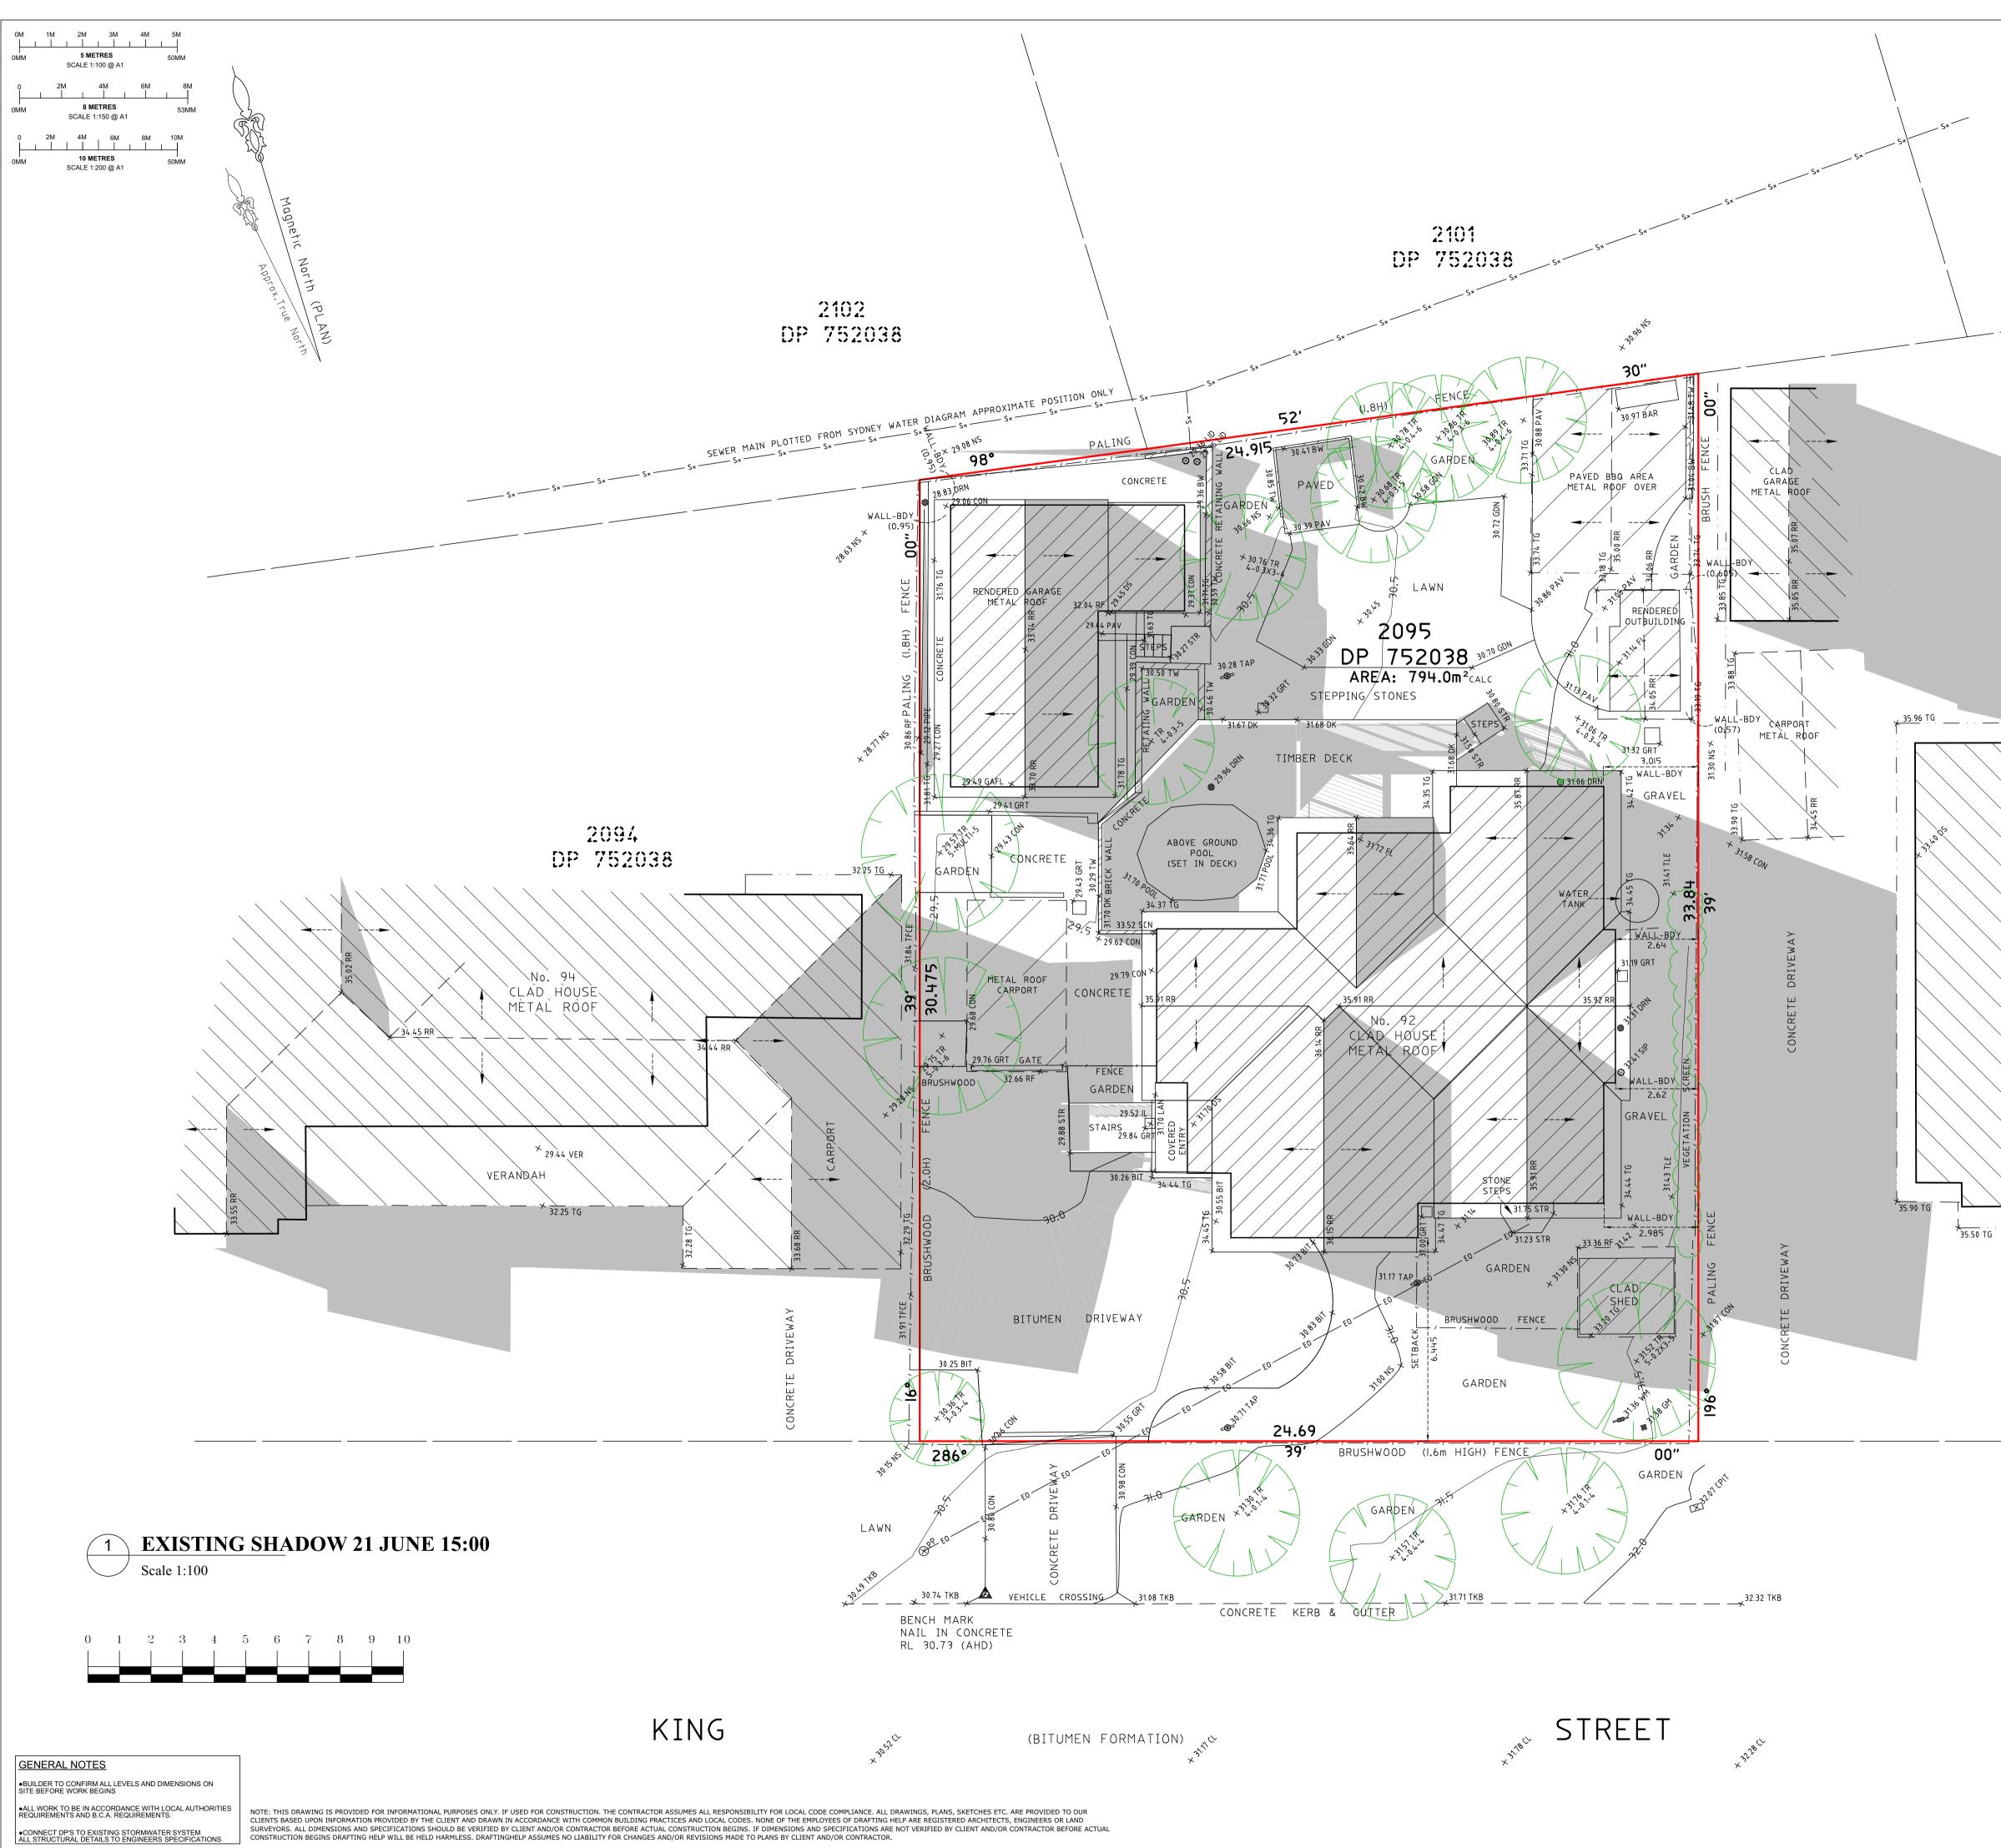

| P |
|---|
|   |

<u>LEGEND:</u> BBQ = BARBEQUE BIT = BITUMEN BW = BOTTOM WALL CON = CONCRETE CPIT = COMMUNICATIONS PIT DK = DECK DS = DOOR SILL LEVEL FL = FLOOR LEVEL GAFL = GARAGE FLOOR LEVEL GDN = GARDEN GM = GAS METER GRT = GRATE IL = INVERT LEVEL IL = INVERT LEVEL LAN = LANDING NS = NATURAL SURFACE PAV = PAVING PAV = PAVING PIPE = PIPE OBVERT POOL = POOL RF = TOP OF ROOF RR = ROOF RIDGE SCN = SCREEN SIP = SEWER INSPECTION PIT STR = STAIRS TAP = TAP TFCE = TOP OF FENCE TG = TOP OF GUTTER TKB = TOP OF KERB TLE = TREE LINE TR = TREE TW = TOP OF WALL VER = VERANDAH WM = WATER METER e0 ---- = ELECTRICITY OVERHEAD
\_\_\_\_\_s ----- = SEWER UNDERGROUND TREE SPREAD-DIAMETER-HEIGHT No. 90 BRICK HOUSE TILE ROOF ARCHITECTURAL DRAFTING 3D VISUALISATION DEVELOPMENT APPLICATION MANAGEMENT COUNCIL COMPLIANT PLANS General Notes 2096 DP 752038 It is the contractors responsibility to confirm all measurements on site prior to commencement of work. Drawings should not be scaled. Written dimension only should be taken from drawings. These dwg's are solely for the purpose of council submission. DP No. 752038 2095 LOT No. No. **Revision/Issue** Project Name and Address 92 KING ST, MANLY VALE, NSW 2093 Project N92K 25/11/2024 S.06 Scale 1:100