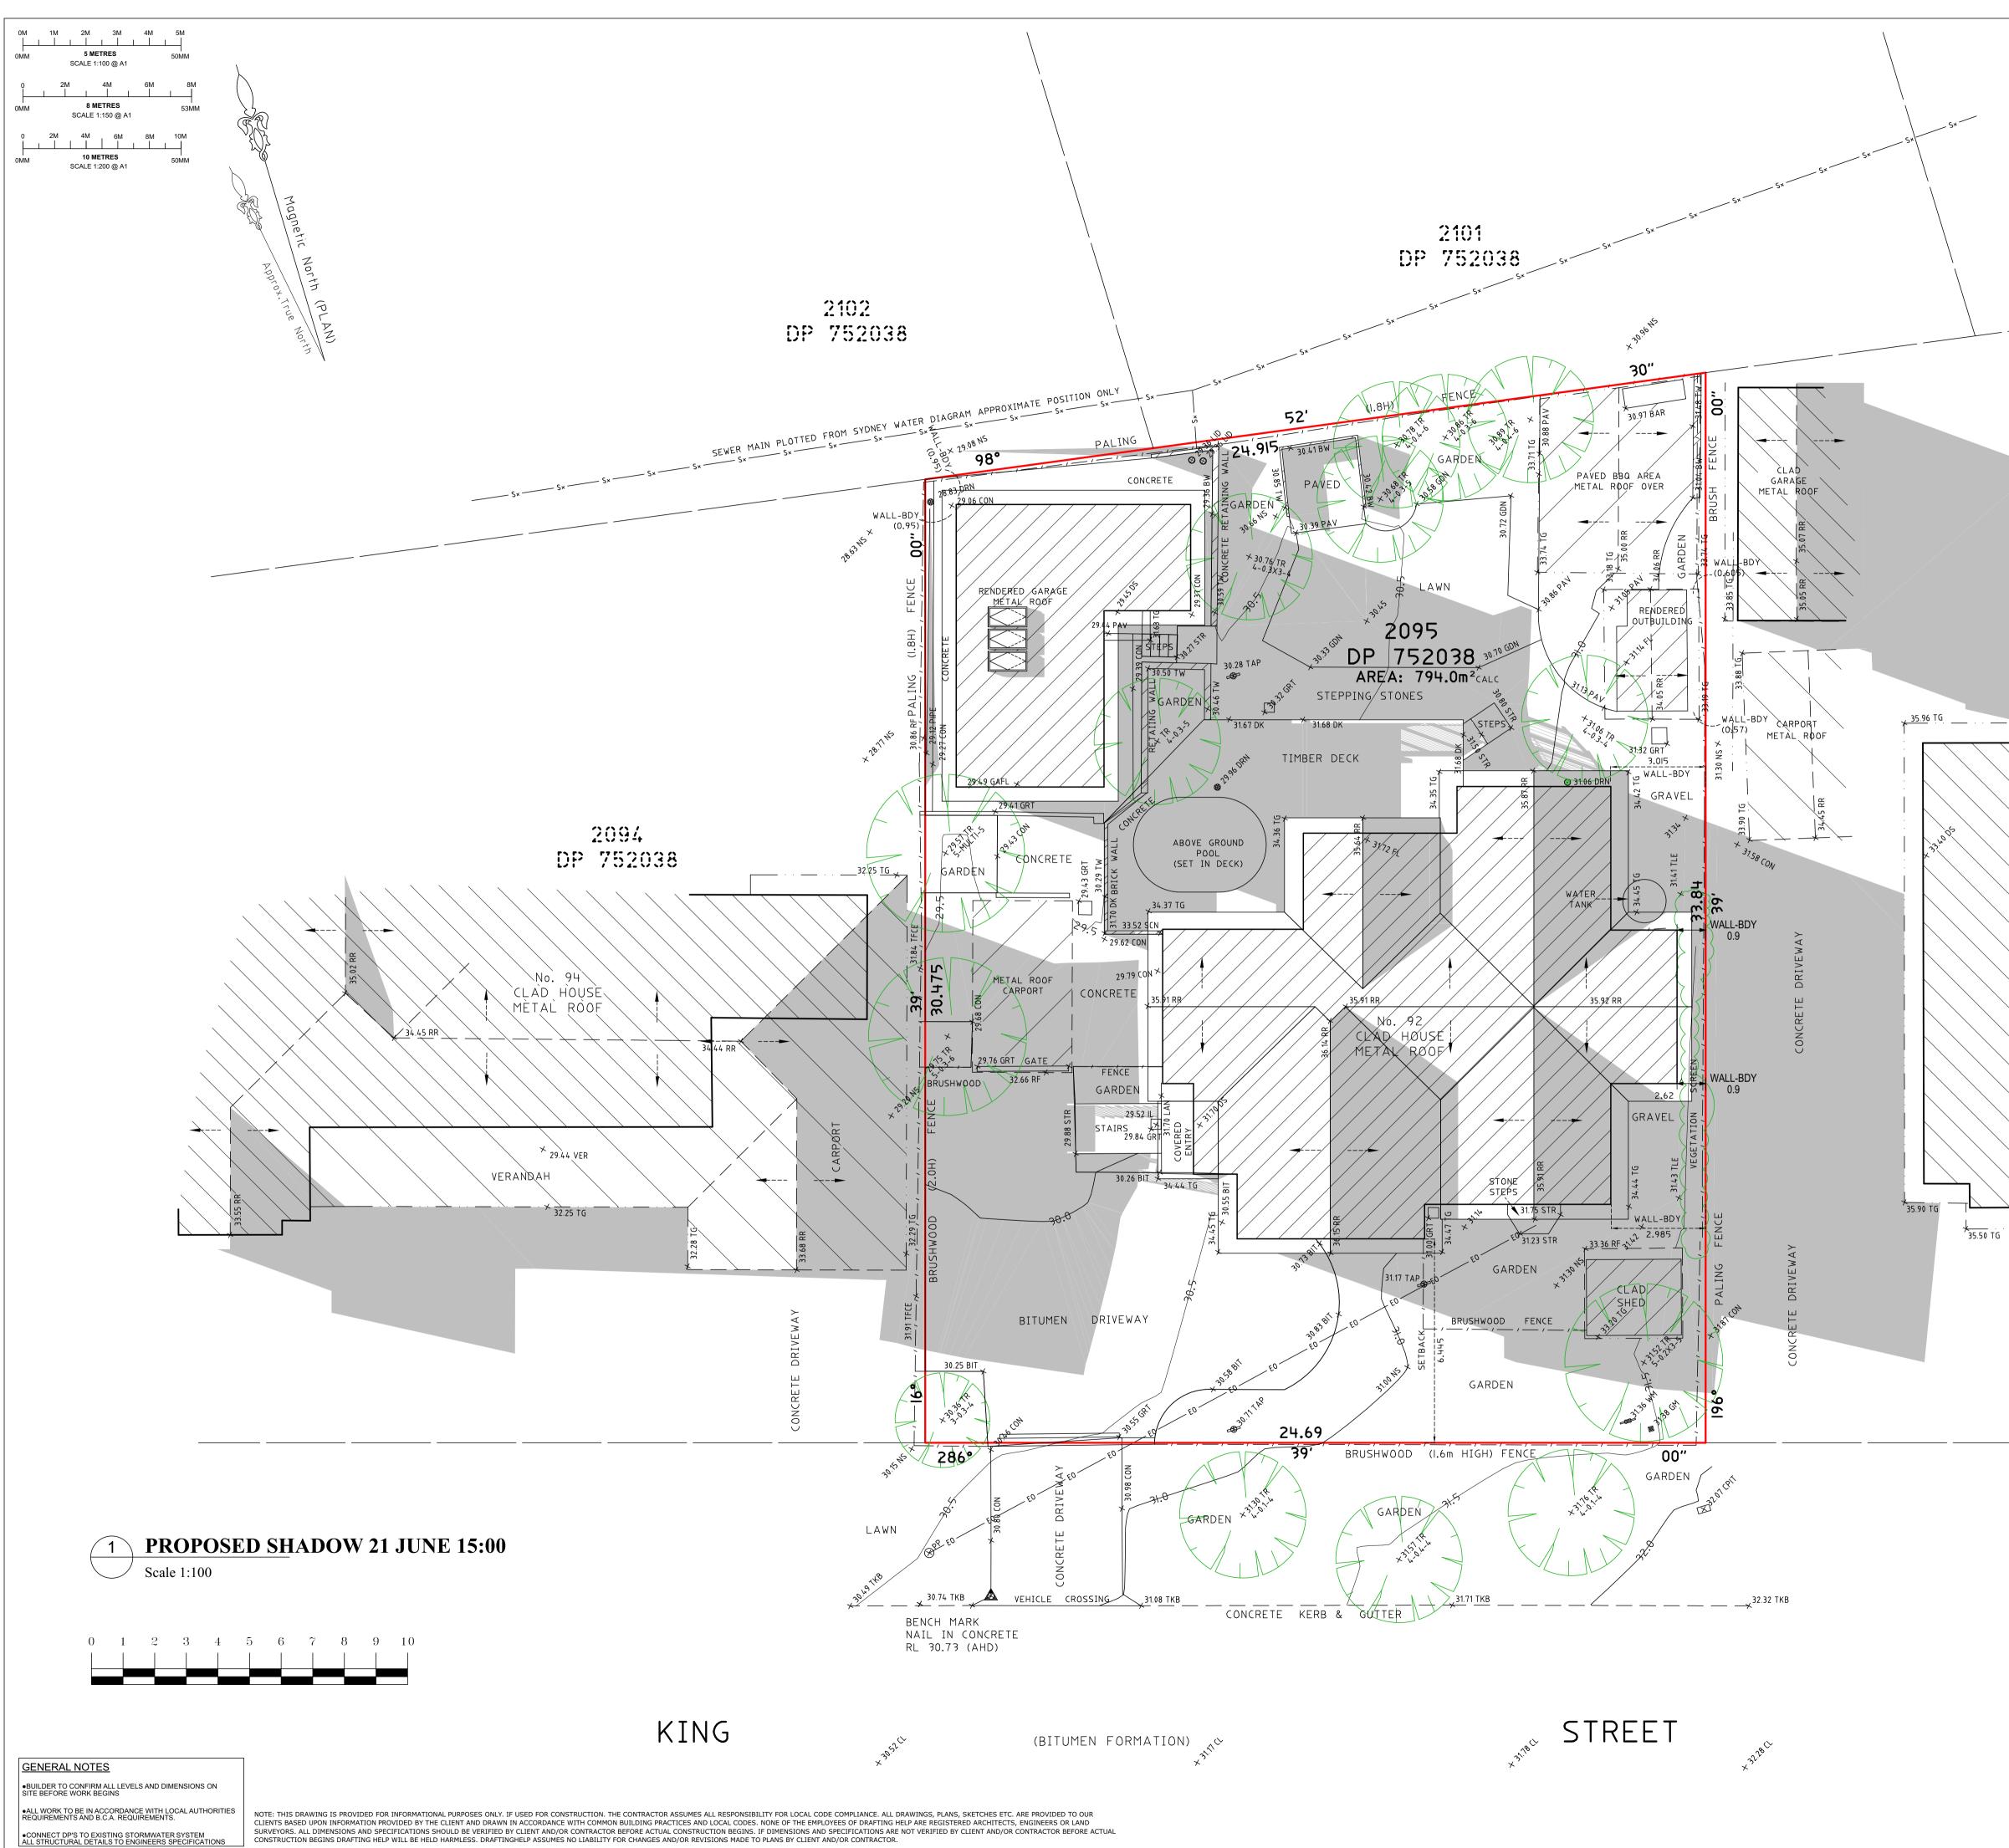

| P |
|---|
|   |

<u>LEGEND:</u> BBQ = BARBEQUE BIT = BITUMEN BW = BOTTOM WALL CON = CONCRETE CPIT = COMMUNICATIONS PIT DK = DECK DS = DOOR SILL LEVEL FL = FLOOR LEVEL GAFL = GARAGE FLOOR LEVEL GDN = GARDEN GM = GAS METER GRT = GRATE IL = INVERT LEVEL IL = INVERT LEVEL LAN = LANDING NS = NATURAL SURFACE PAV = PAVING PAV = PAVING PIPE = PIPE OBVERT POOL = POOL RF = TOP OF ROOF RR = ROOF RIDGE SCN = SCREEN SIP = SEWER INSPECTION PIT STR = STAIRS TAP = TAP TFCE = TOP OF FENCE TG = TOP OF GUTTER TKB = TOP OF KERB TLE = TREE LINE TR = TREE TW = TOP OF WALL VER = VERANDAH WM = WATER METER e0 ---- = ELECTRICITY OVERHEAD
\_\_\_\_\_s ----- = SEWER UNDERGROUND TREE SPREAD-DIAMETER-HEIGHT No. 90 BRICK HOUSE TILE ROOF ARCHITECTURAL DRAFTING 3D VISUALISATION DEVELOPMENT APPLICATION MANAGEMENT COUNCIL COMPLIANT PLANS General Notes 2096 DP 752038 It is the contractors responsibility to confirm all measurements on site prior to commencement of work. Drawings should not be scaled. Written dimension only should be taken from drawings. These dwg's are solely for the purpose of council submission. DP No. 752038 2095 LOT No. No. **Revision/Issue** Project Name and Address 92 KING ST, MANLY VALE, NSW 2093 Project N92K 25/11/2024 S.06 Scale 1:100