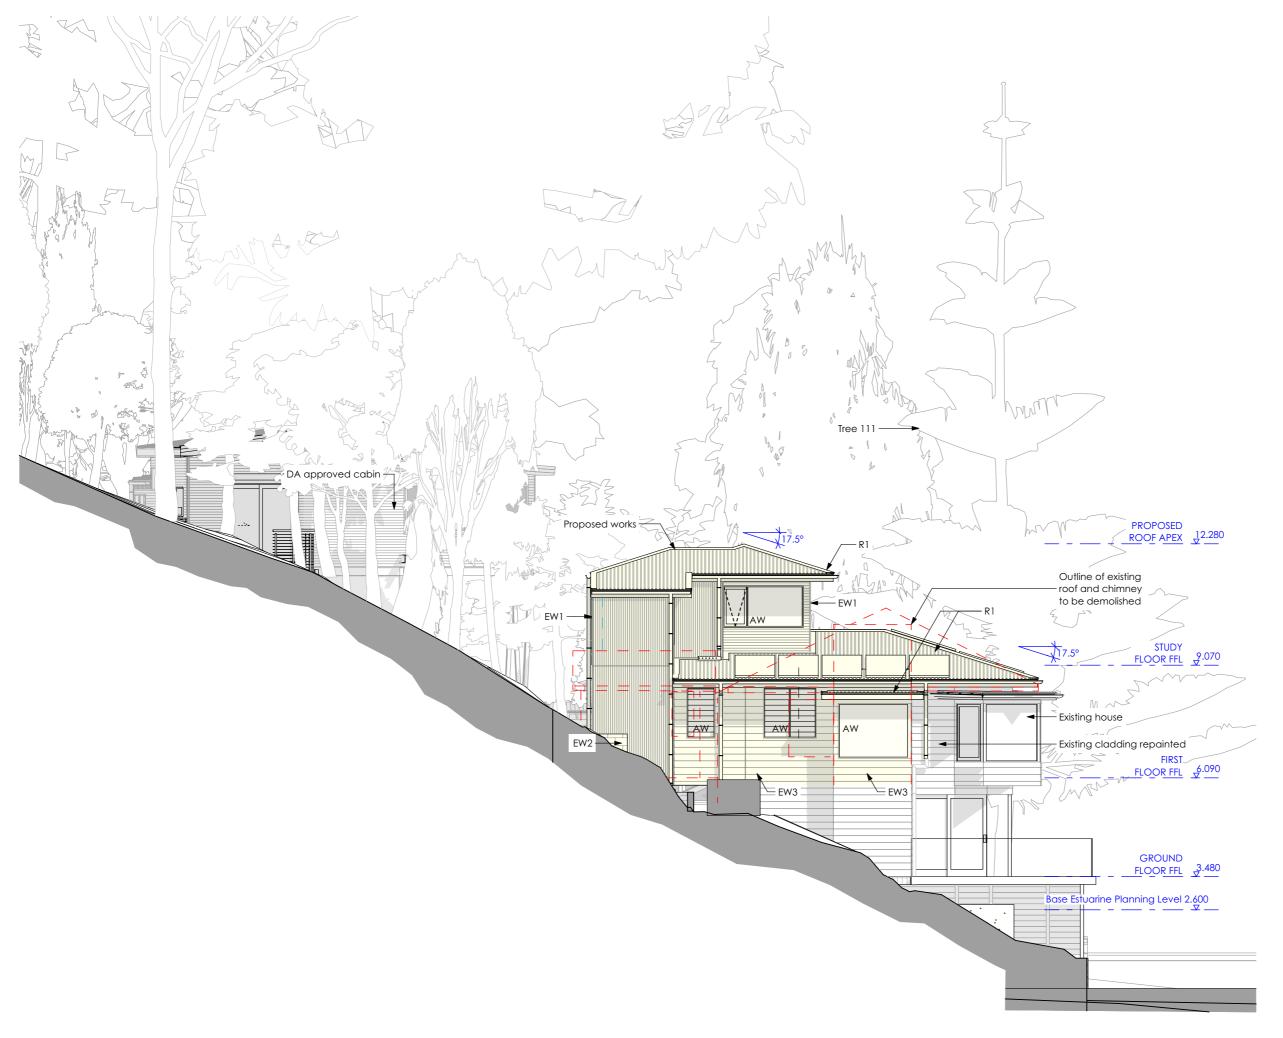

at 18-20 Sturdee Lane, Lovett Bay NSW 2105

for A & F Loader

**DEVELOPMENT APPLICATION** 

East Elevation

1:100 9/03/2022

NOT FOR CONSTRUCTION

- Notes: Do not scale from drawings

  1. ALL CONSTRUCTION TO NCC REQUIREMENTS 2. ALL NEW CONSTRUCTION ON THE WESTERN, SOUTHERN & EASTERN ASPECTS TO AS3959-2018
- BAL-19. ALL NEW CONSTRUCTION ON THE NORTHERN
   ASPECT TO AS3959-2018 BAL-12.5.
   EXISTING HOUSE TO BE UPGRADED TO RESIST
- EMBER ATTACK