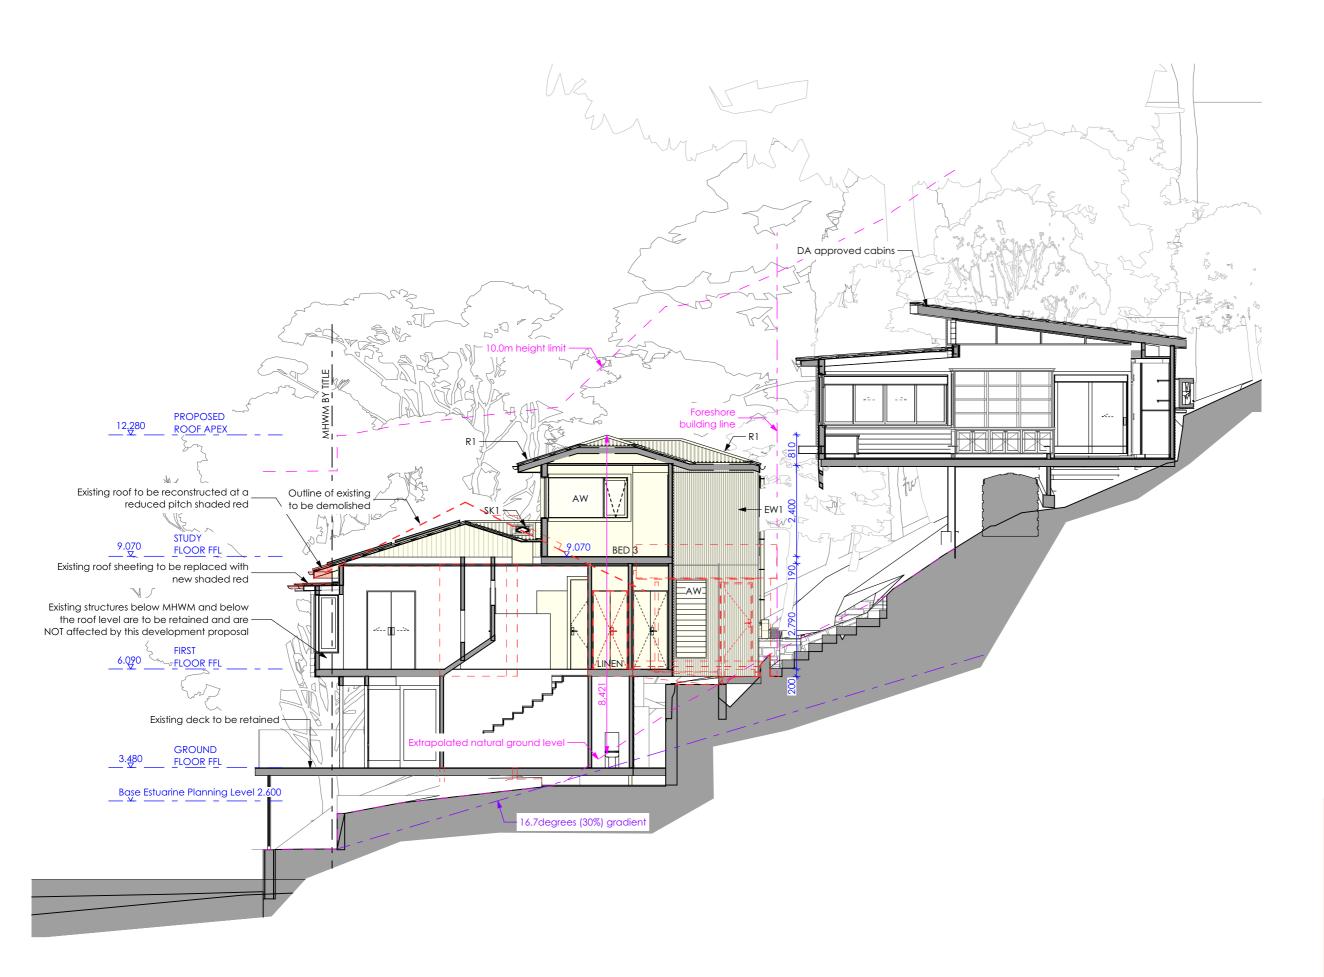

# 12.280 STUDY FLOOR FFL Existing cabana Outline of existing cabin to be demolished Existing retaining wall-GROUND FLOOR FFL 3.480