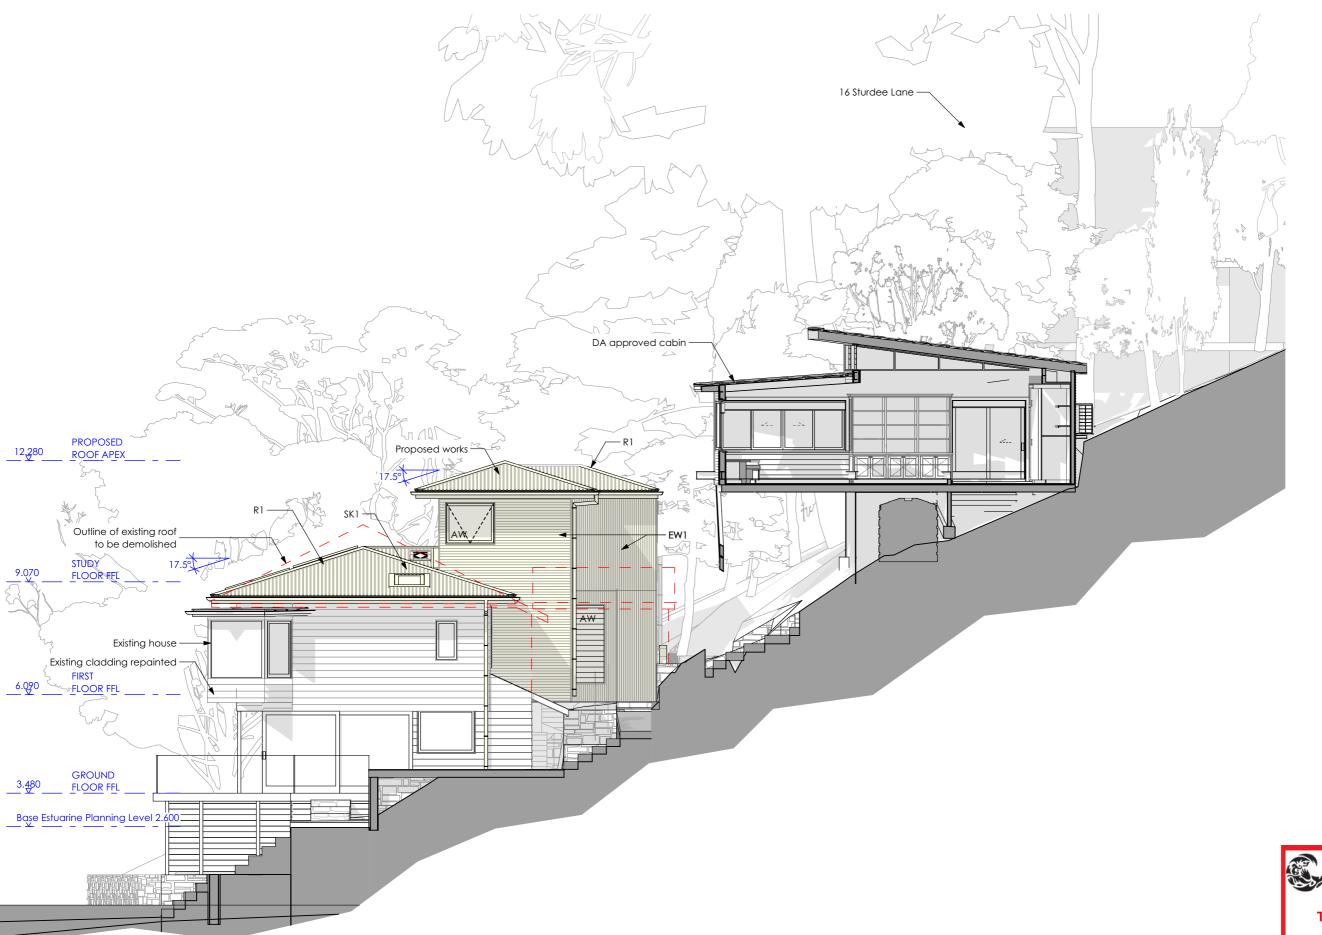

Additions & Alterations

of 18-20 Sturdee Lane, Lovett Bay NSW 2105

for A & F Loader

**DEVELOPMENT APPLICATION** 

1:100

9/03/2022

1708b**DA-22** 

West Elevation

# 12.280 STUDY FLOOR FFL Existing cabana Outline of existing cabin to be demolished Existing retaining wall-GROUND FLOOR FFL 3.480