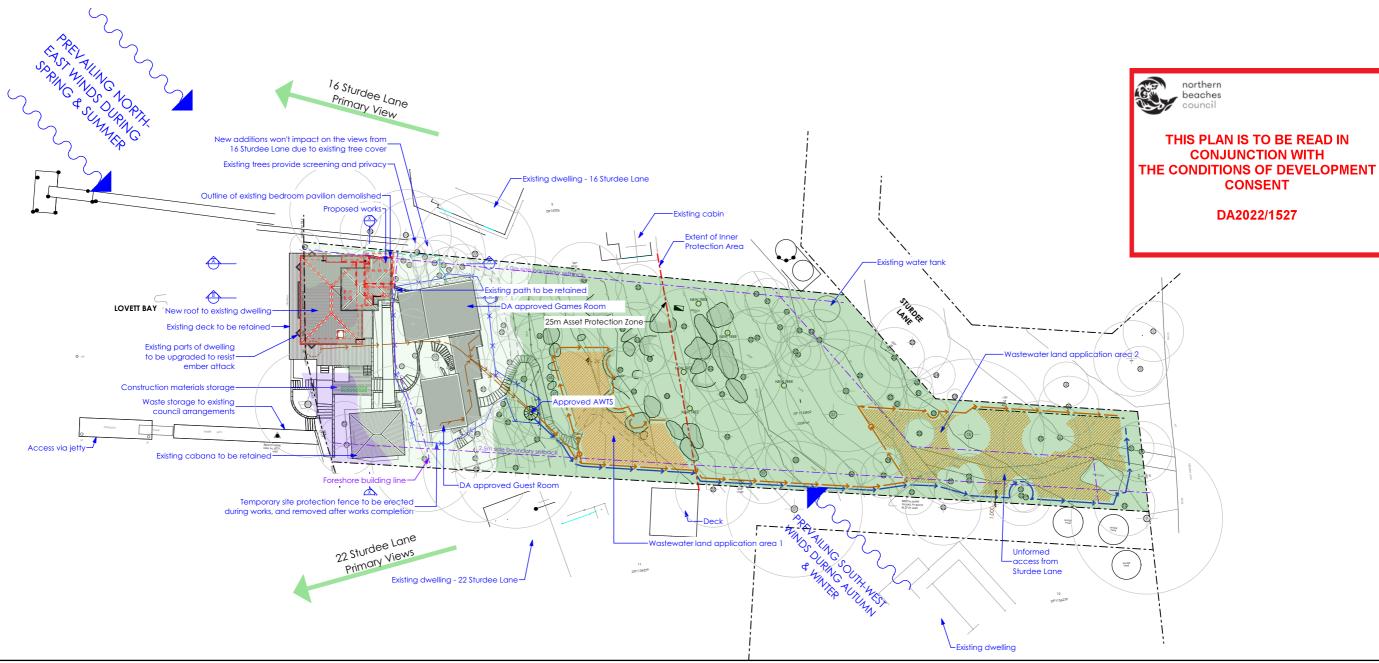

at 18-20 Sturdee Lane, Lovett Bay NSW 2105

for A & F Loader

**DEVELOPMENT APPLICATION** 

1:500

:500 9/03/2022

Site Analysis Plan 1708b**DA-01** 

m PO Box 657, Newport Beach, NSW 2106

t (02) 9979 1823 w www.jdesa.com.au

e contact@jdesa.com.au

architects

at 18-20 Sturdee Lane, Lovett Bay NSW 2105

for A & F Loader

1:100

9/03/2022

w www.jdesa.com.au

NOT FOR CONSTRUCTION