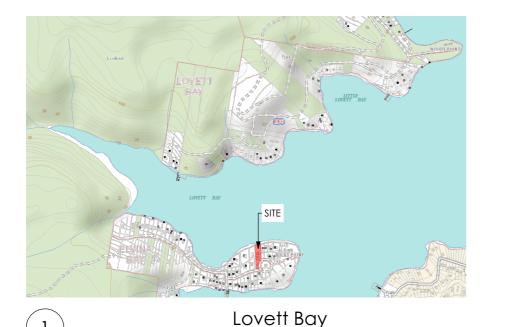

2 Location Plan

Nominated Architect: Reg. No. 6769

m PO Box 657, Newport Beach, NSW 2106

t (02) 9979 1823

e contact@jdesa.com.au

w www.jdesa.com.au

James de Soyres + Associates

Additions & Alterations

at 18-20 Sturdee Lane, Lovett Bay NSW 2105

for A & F Loader

**DEVELOPMENT APPLICATION** 

1:500

:500 9/03/2022

Site Analysis Plan 1708b**DA-01** 

m PO Box 657, Newport Beach, NSW 2106

t (02) 9979 1823 w www.jdesa.com.au