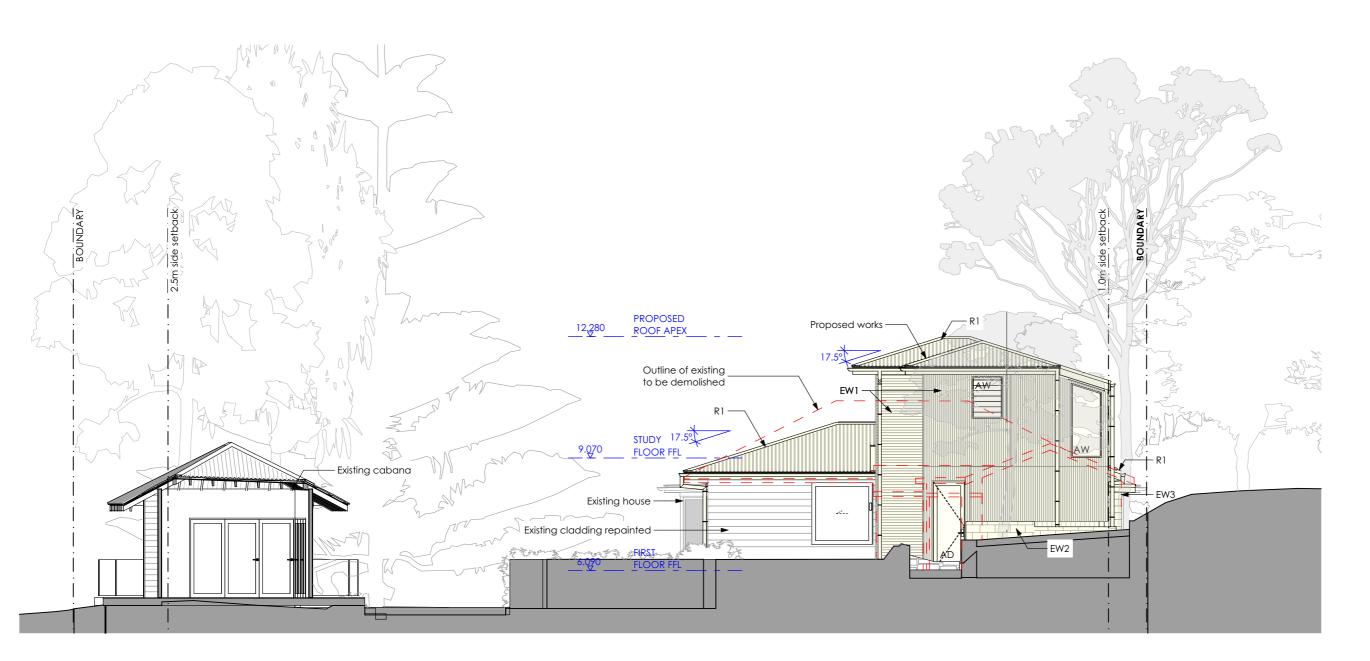

# 12.280 STUDY FLOOR FFL Existing cabana Outline of existing cabin to be demolished Existing retaining wall-GROUND FLOOR FFL 3.480