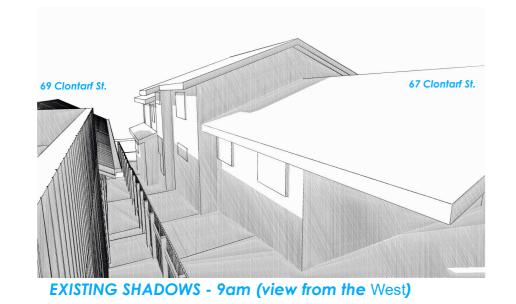

|                      |                                                                                                                                |                                                      |                              |
|          |                                                                                                                                                                                                     |                      |                                                                                                                                |                                                      |                              |

#### EXISTING & PROPOSED SHADOWS - JUNE 21 SOUTHERN NEIGHBOUR





**PROPOSED SHADOWS - 9am (view from the West)** 



EXISTING SHADOWS - 12pm (view from the West)



**PROPOSED SHADOWS - 12pm (view from the West)** 





PROPOSED SHADOWS - 3pm (view from the West)

|                                                                                                                                                                                                        | 9                                                                     | OUR<br>TY<br>esigner home<br>938 50<br>yourstyle                                                                                                                           | Licence 60                                                                                                                               | 007c