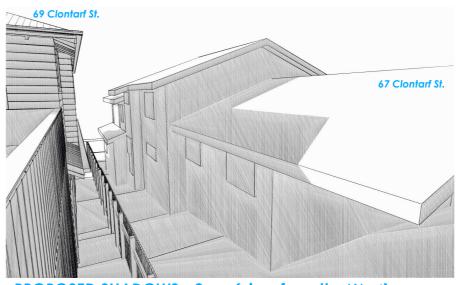

|                      |                                                                                                                                |                                                      |                              |
|          |                                                                                                                                                                                                     |                      |                                                                                                                                |                                                      |                              |

#### EXISTING & PROPOSED SHADOWS - JUNE 21 SOUTHERN NEIGHBOUR





**PROPOSED SHADOWS - 9am (view from the West)** 



EXISTING SHADOWS - 12pm (view from the West)



**PROPOSED SHADOWS - 12pm (view from the West)** 





PROPOSED SHADOWS - 3pm (view from the West)

|                                                                                                                                                                                                        | 9                                                                     | OUR<br>TY<br>esigner home<br>938 50<br>yourstyle                                                                                                                           | Licence 60                                                                                                                               | 007c