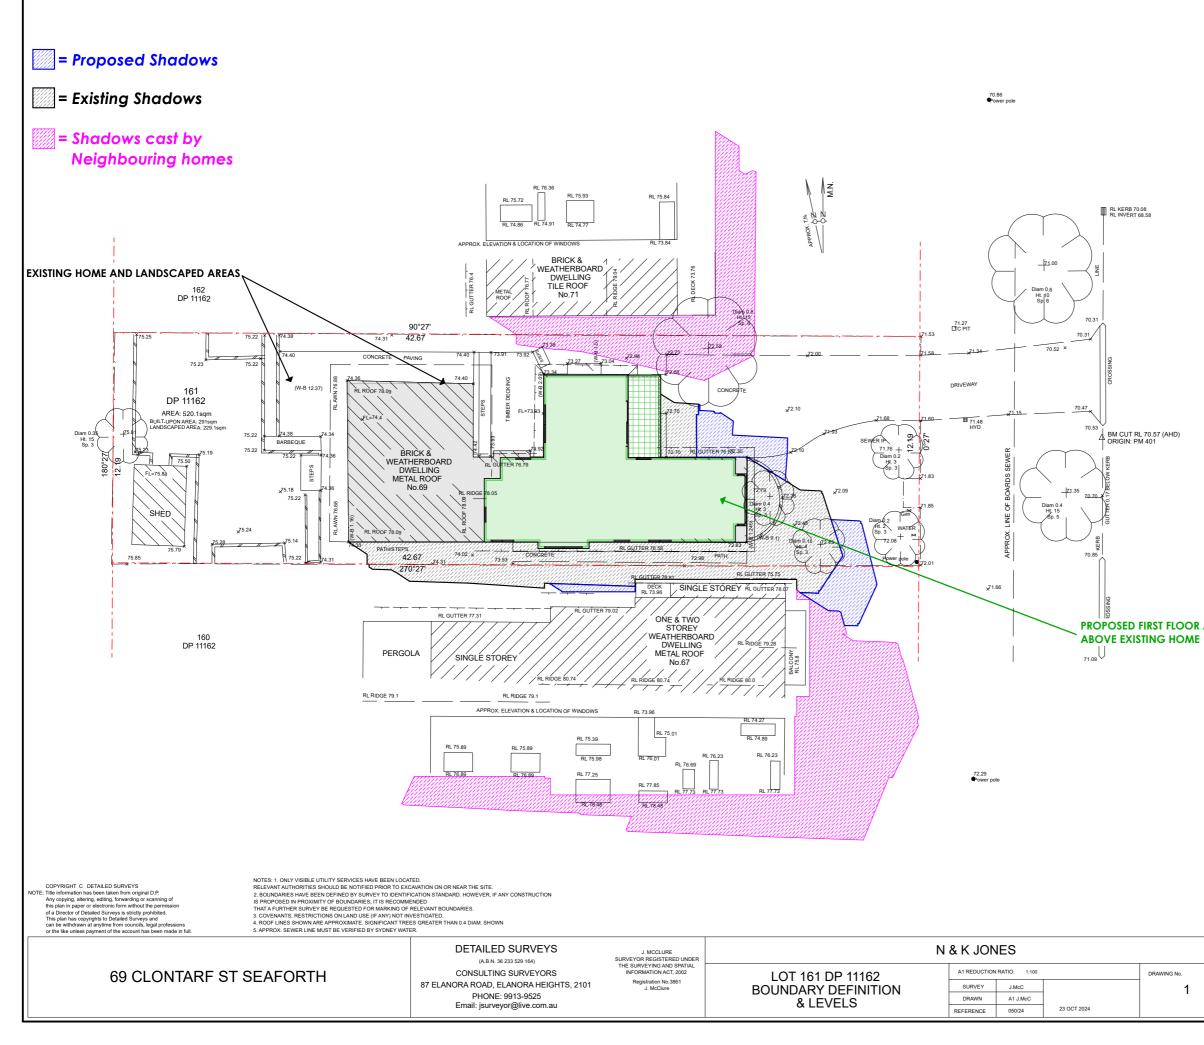

|                                                                                                                |                                                           |                                                     |                |
|           | -                                                                                                                                                                                                                                                          |                                                                                                                |                                                           |                                                     |                |

#### SHADOWS DIAGRAMS 20 MARCH - 3pi



| <u>m</u> |                                                                                                                                                                                                     | 9                    | OUR<br>TY<br>esigner home<br>938 56                                                                                            | Licence 60                                           | 007c                         |
|----------|-----------------------------------------------------------------------------------------------------------------------------------------------------------------------------------------------------|----------------------|--------------------------------------------------------------------------------------------------------------------