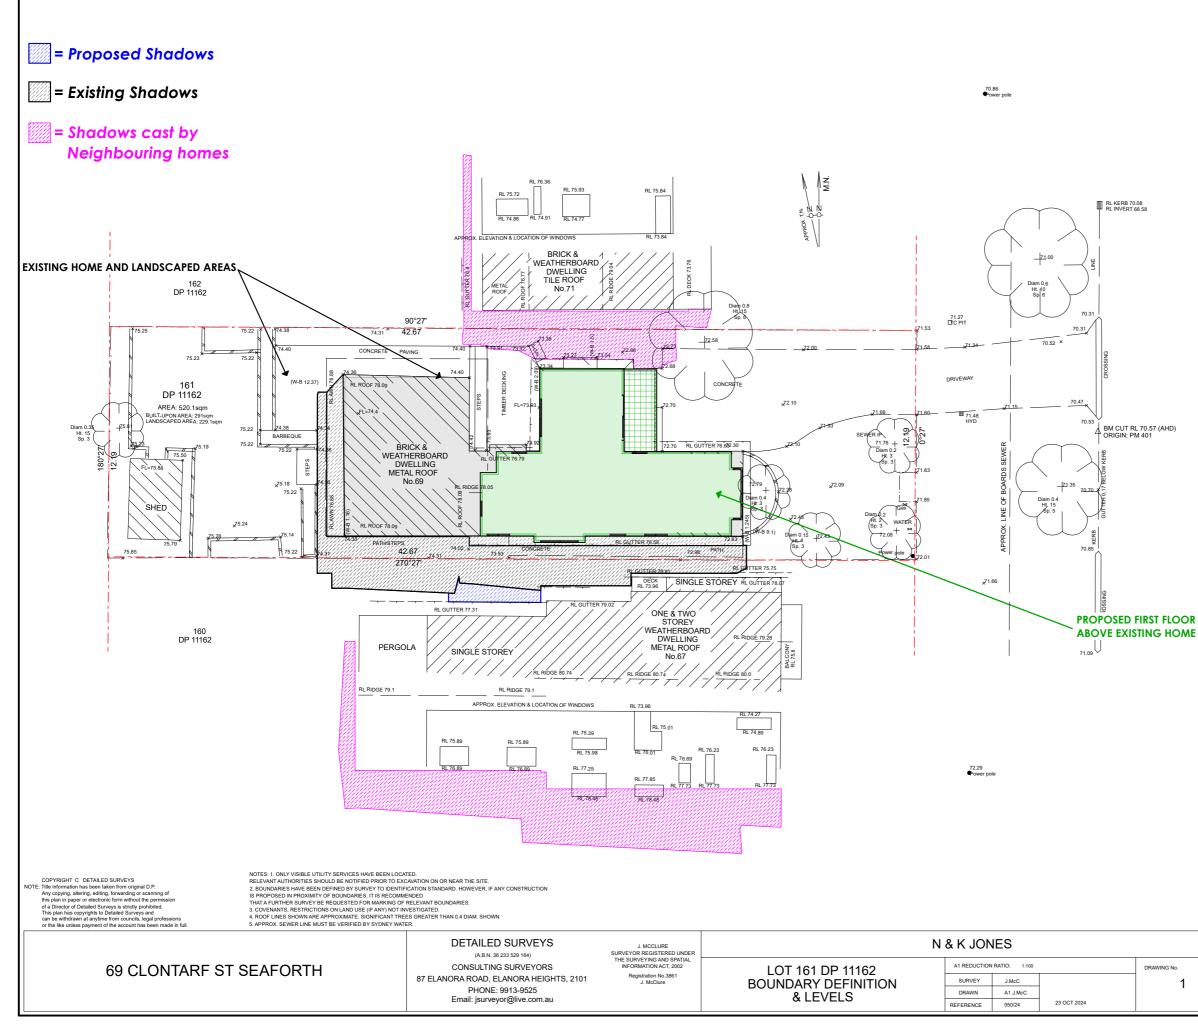

|                                  |               |
|                 | -                                                                                                                   |                           |                                                                                                    |                                  |               |
|                 |                                                                                                                     |                           |                                                                                                    |                                  |               |

#### SHADOWS DIAGRAMS 20 MARCH - 12



| <u>pm</u> |                                                                                                                                                                                                                                                            |                                                                                                                | UR<br>FY<br>R HOME                                        | ADDITIC<br>Licence 600                              |                |
|-----------|------------------------------------------------------------------------------------------------------------------------------------------------------------------------------------------------------------------------------------------------------------|---------------------