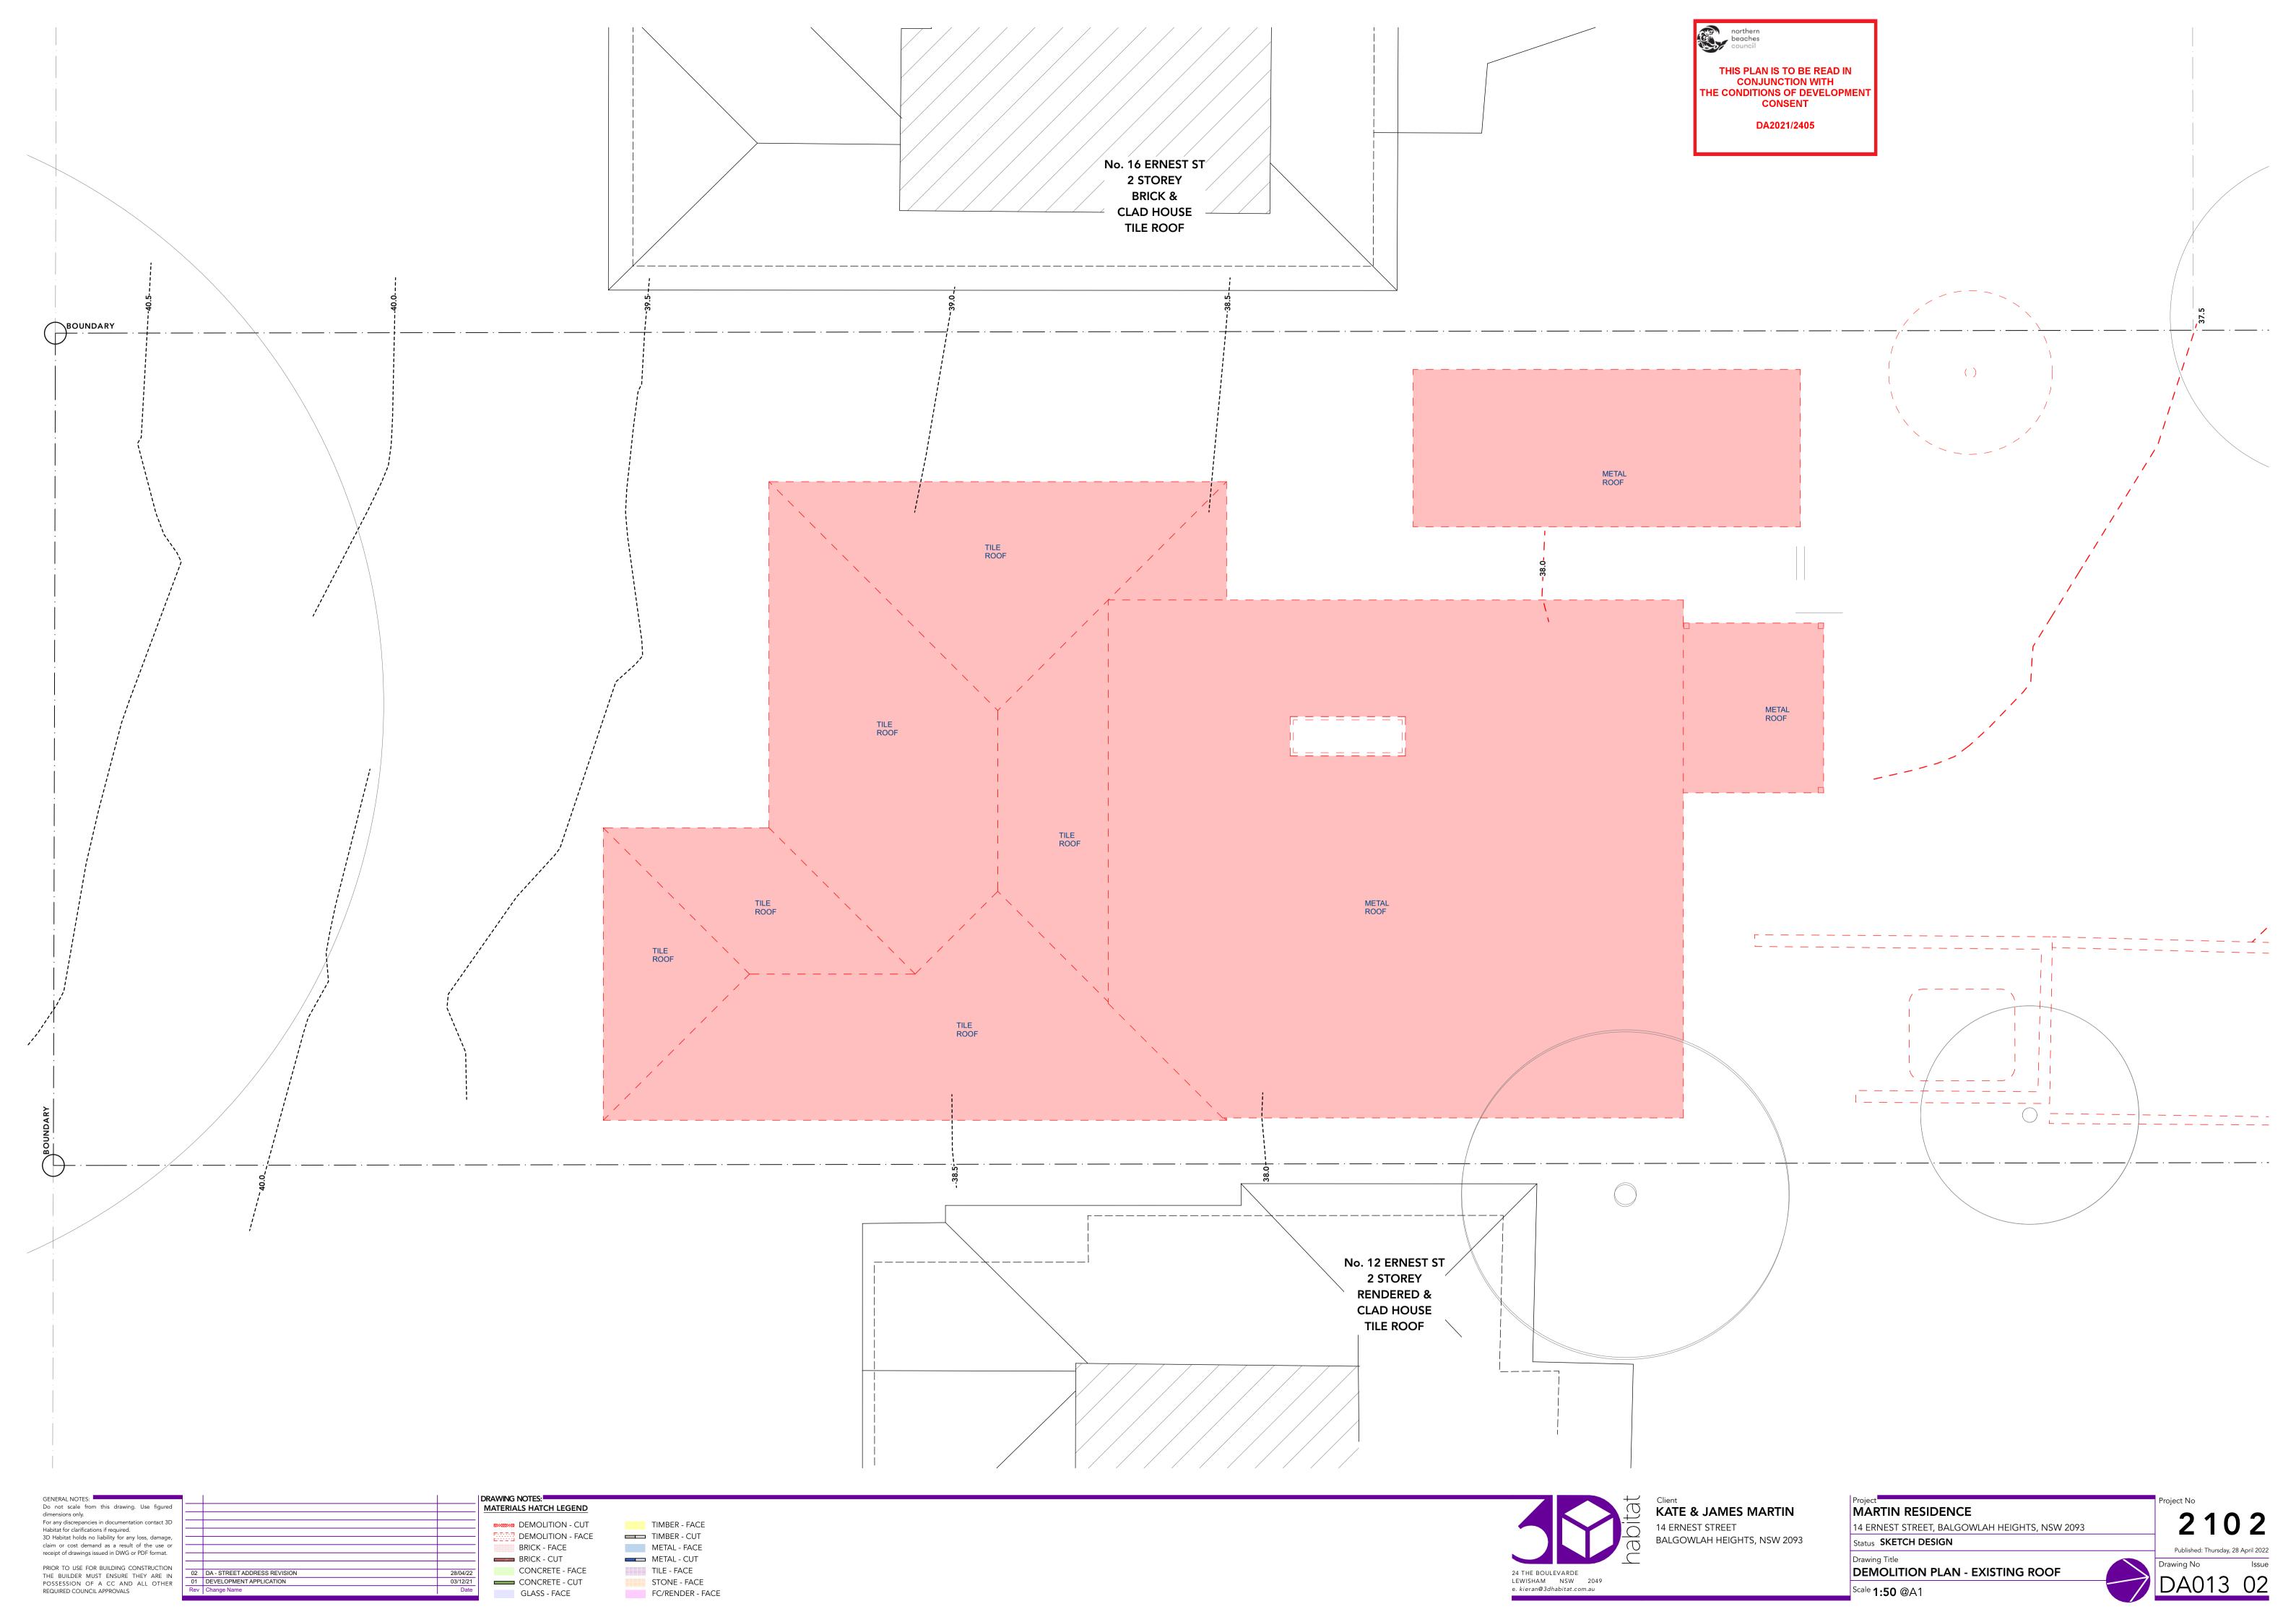

northern beaches council THIS PLAN IS TO BE READ IN CONJUNCTION WITH THE CONDITIONS OF DEVELOPMENT CONSENT DA2021/2405

DRAWING NOTES: GENERAL NOTES: Do not scale from this drawing. Use figured MATERIALS HATCH LEGEND dimensions only. For any discrepancies in documentation contact 3D TIMBER - FACE EMOLITION - CUT Habitat for clarifications if required. 3D Habitat holds no liability for any loss, damage, TIMBER - CUT DEMOLITION - FACE claim or cost demand as a result of the use or METAL - FACE BRICK - FACE receipt of drawings issued in DWG or PDF format. METAL - CUT BRICK - CUT 

 PRIOR TO USE FOR BUILDING CONSTRUCTION

 THE BUILDER MUST ENSURE THEY ARE IN

 POSSESSION OF A CC AND ALL OTHER

 REQUIRED COUNCIL APPROVALS

TILE - FACE CONCRETE - FACE 28/04/22 STONE - FACE CONCRETE - CUT 03/12/21 Date GLASS - FACE FC/RENDER - FACE