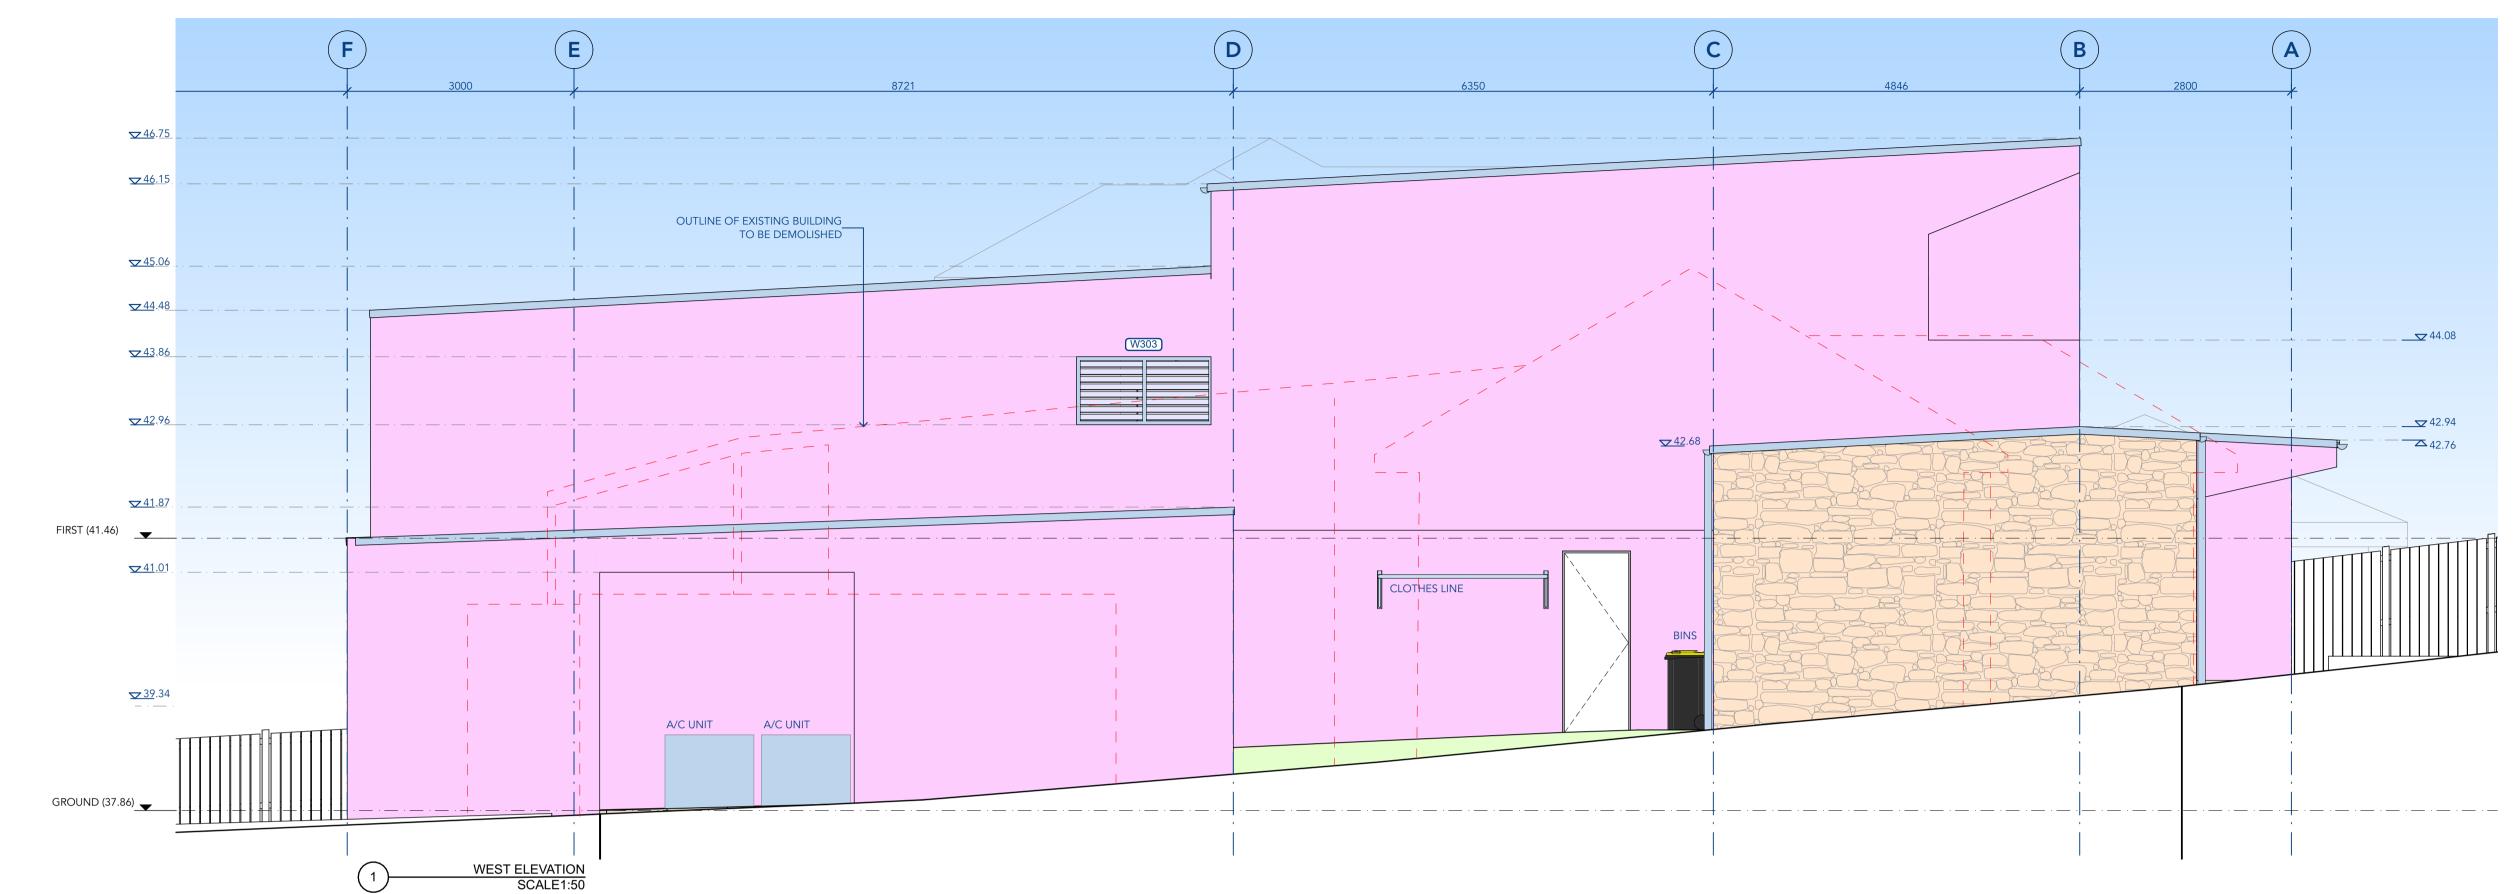

| 14 ERNEST STREET, BALGOWLAH HEIGHTS, NSW 2093 |
|-----------------------------------------------|
| Status SKETCH DESIGN                          |
| Drawing Title<br>ELEVATIONS - SHEET 1         |
| <sup>Scale</sup> <b>1:50</b> @A1              |