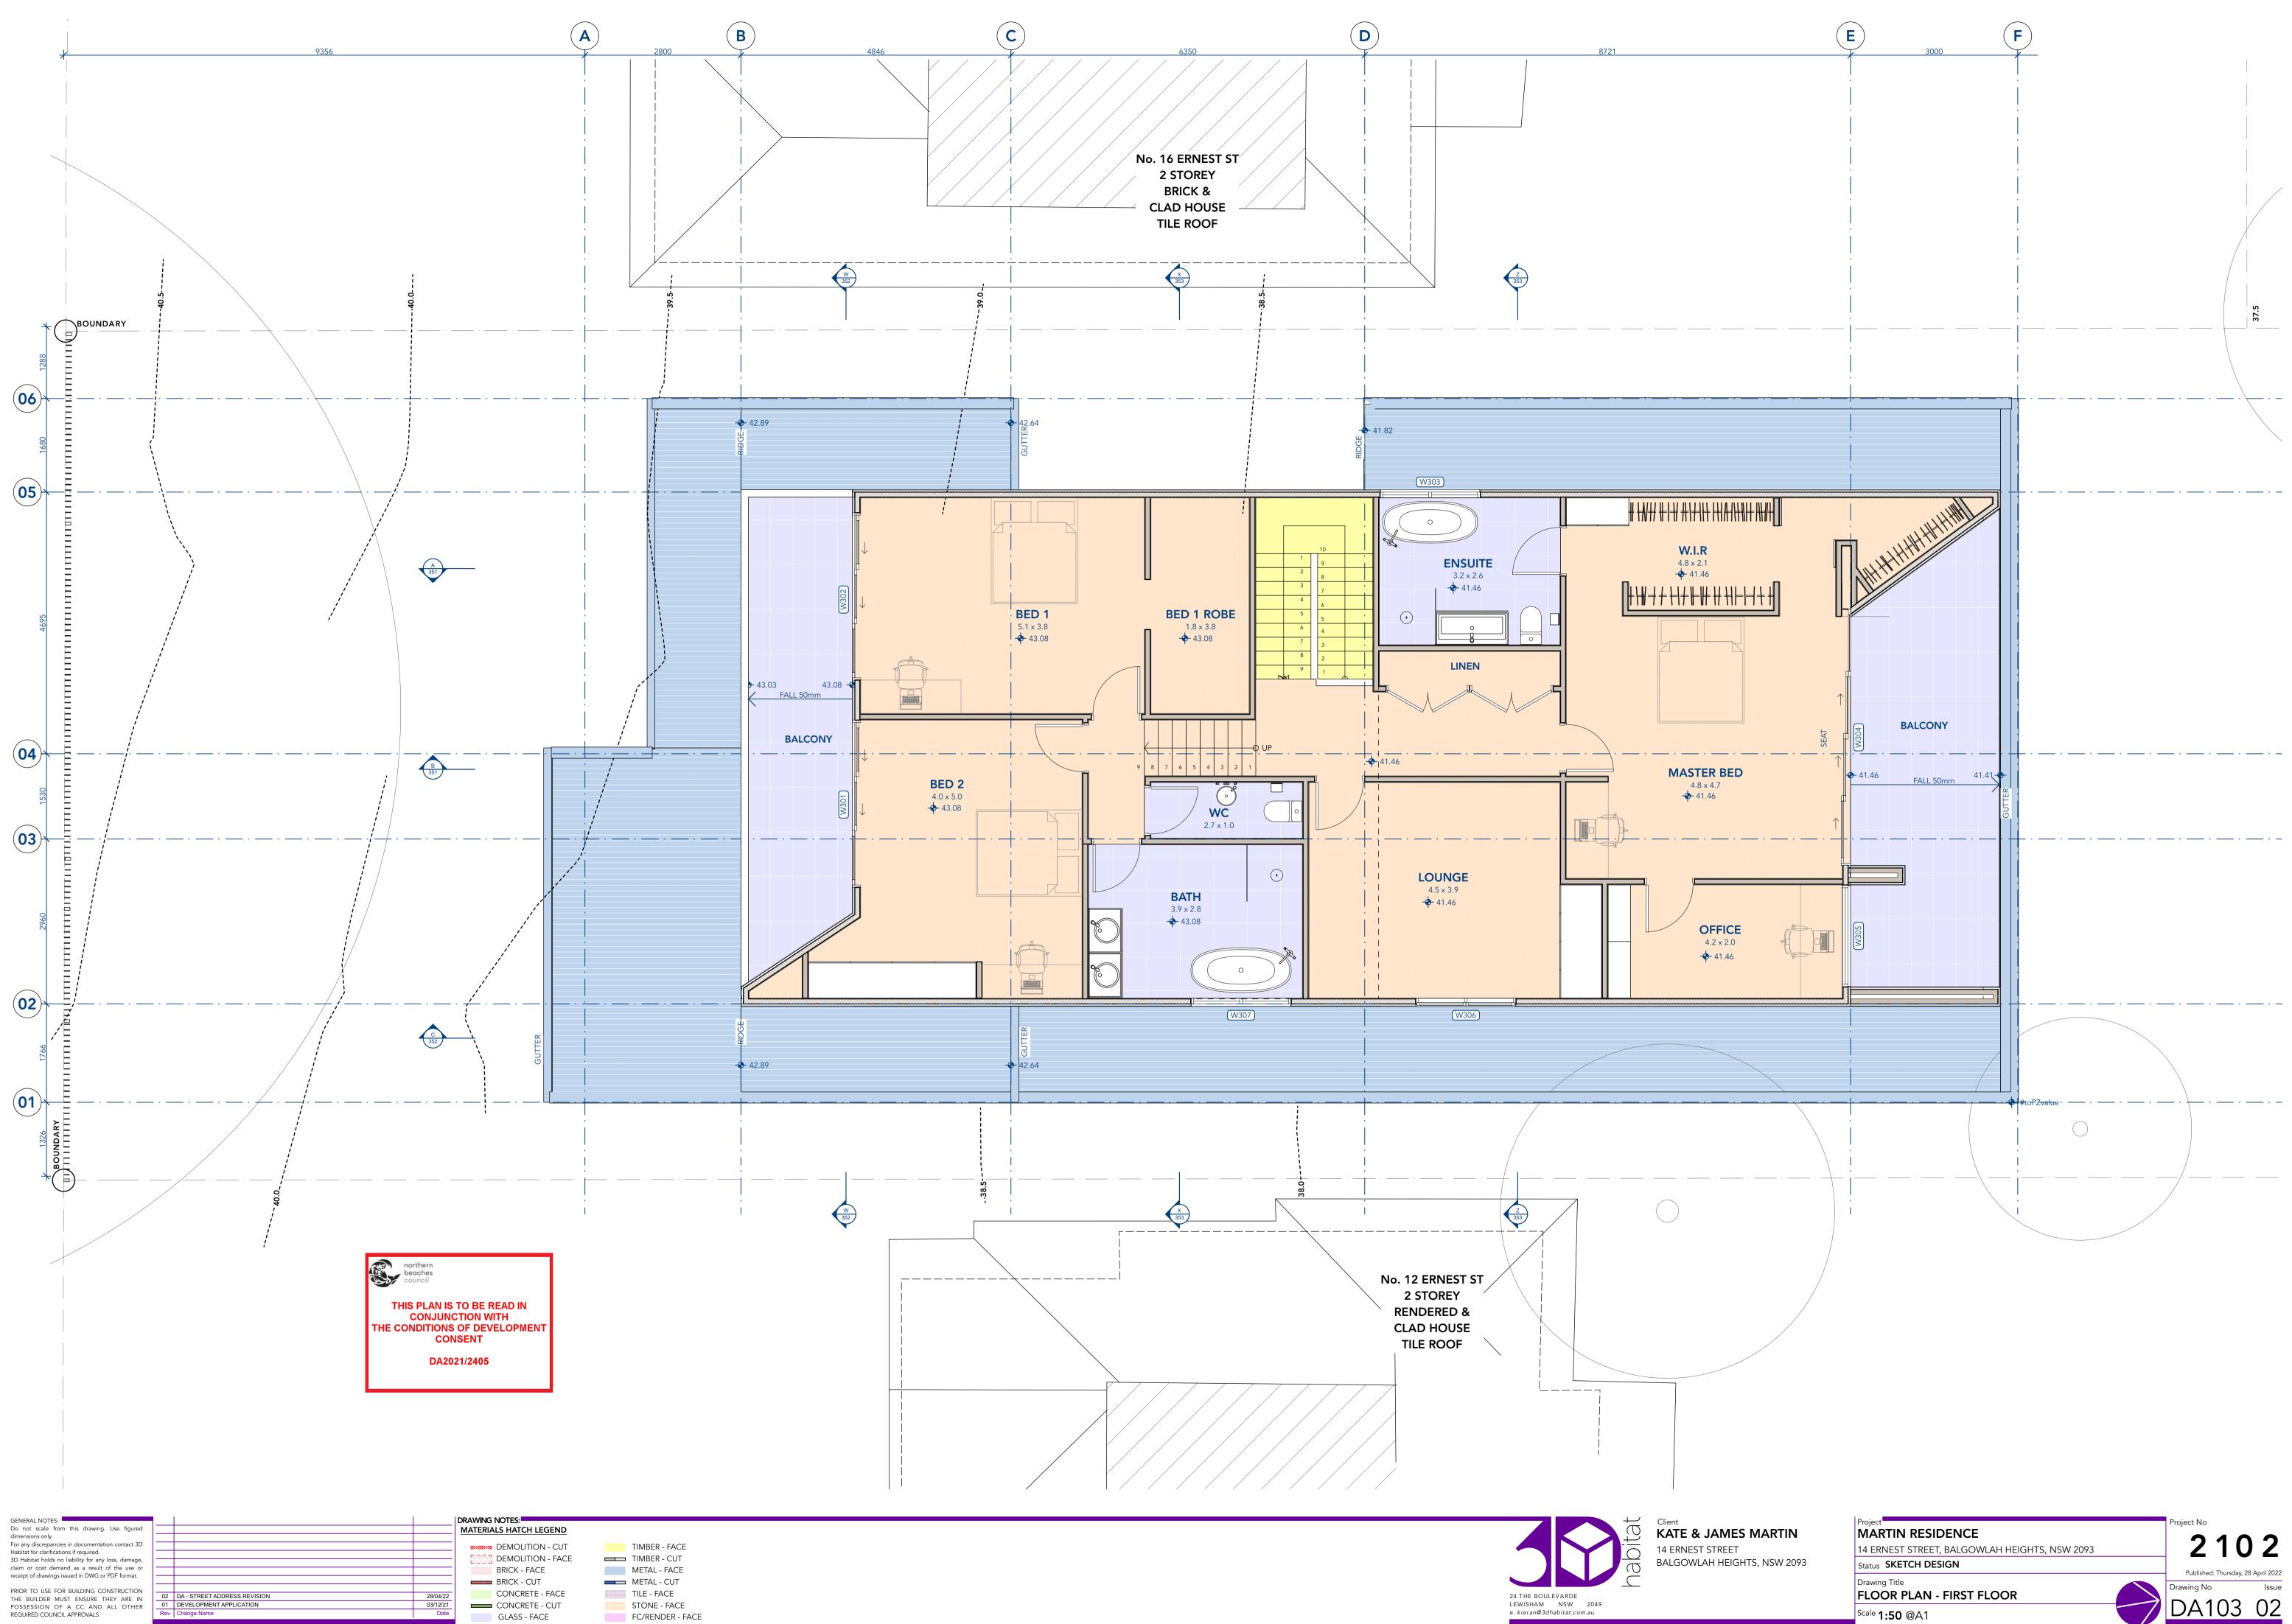

DEMOLITION - CUT DEMOLITION - FACE BRICK - FACE BRICK - CUT CONCRETE - FACE CONCRETE - CUT GLASS - FACE

TIMBER - FACE TIMBER - CUT METAL - FACE METAL - CUT TILE - FACE STONE - FACE FC/RENDER - FACE

|                                         | 12 ERNEST ST |  |
|-----------------------------------------|--------------|--|
|                                         |              |  |
| · _ · _ · _ · _ · _ · _ · _ · _ · _ · _ |              |  |
|                                         |              |  |