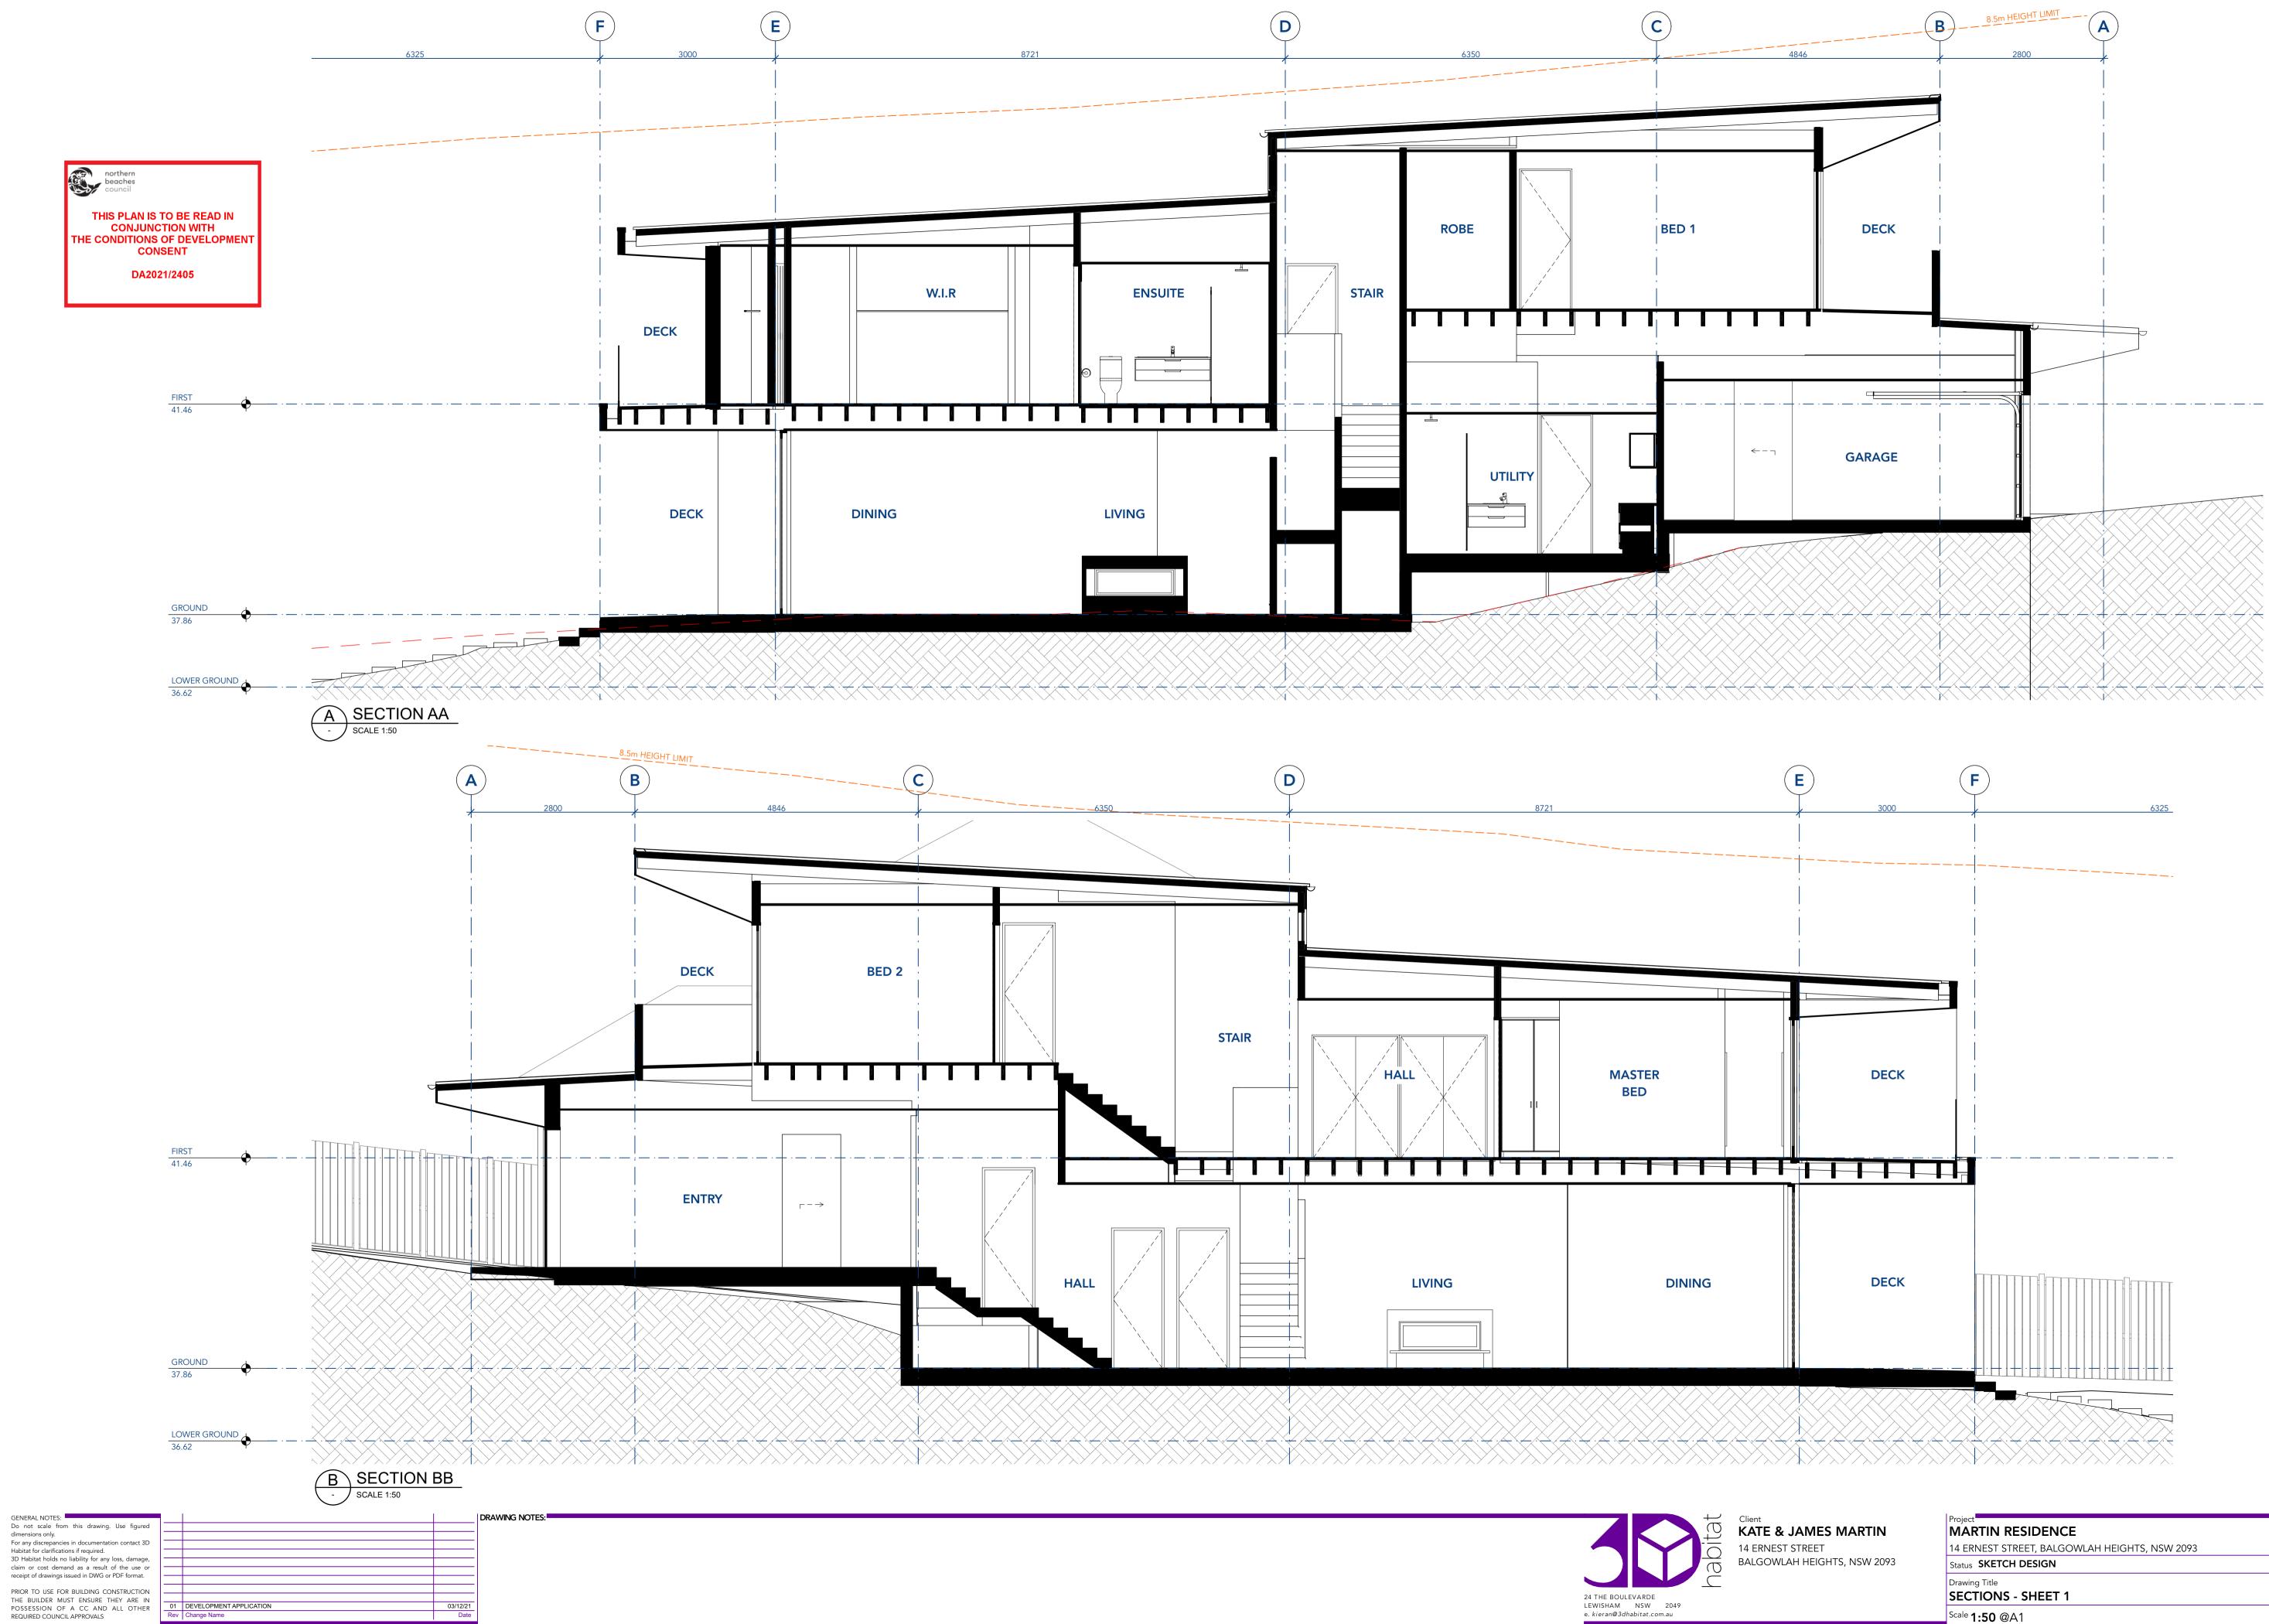

03/12/21 Date

14 ERNEST STREET BALGOWLAH HEIGHTS, NSW 2093

MARTIN RESIDENCE 14 ERNEST STREET, BALGOWLAH HEIGHTS, NSW 2093 Status SKETCH DESIGN Drawing Title SECTIONS - SHEET 2

PRIOR TO USE FOR BUILDING CONSTRUCTION THE BUILDER MUST ENSURE THEY ARE IN POSSESSION OF A CC AND ALL OTHER REQUIRED COUNCIL APPROVALS