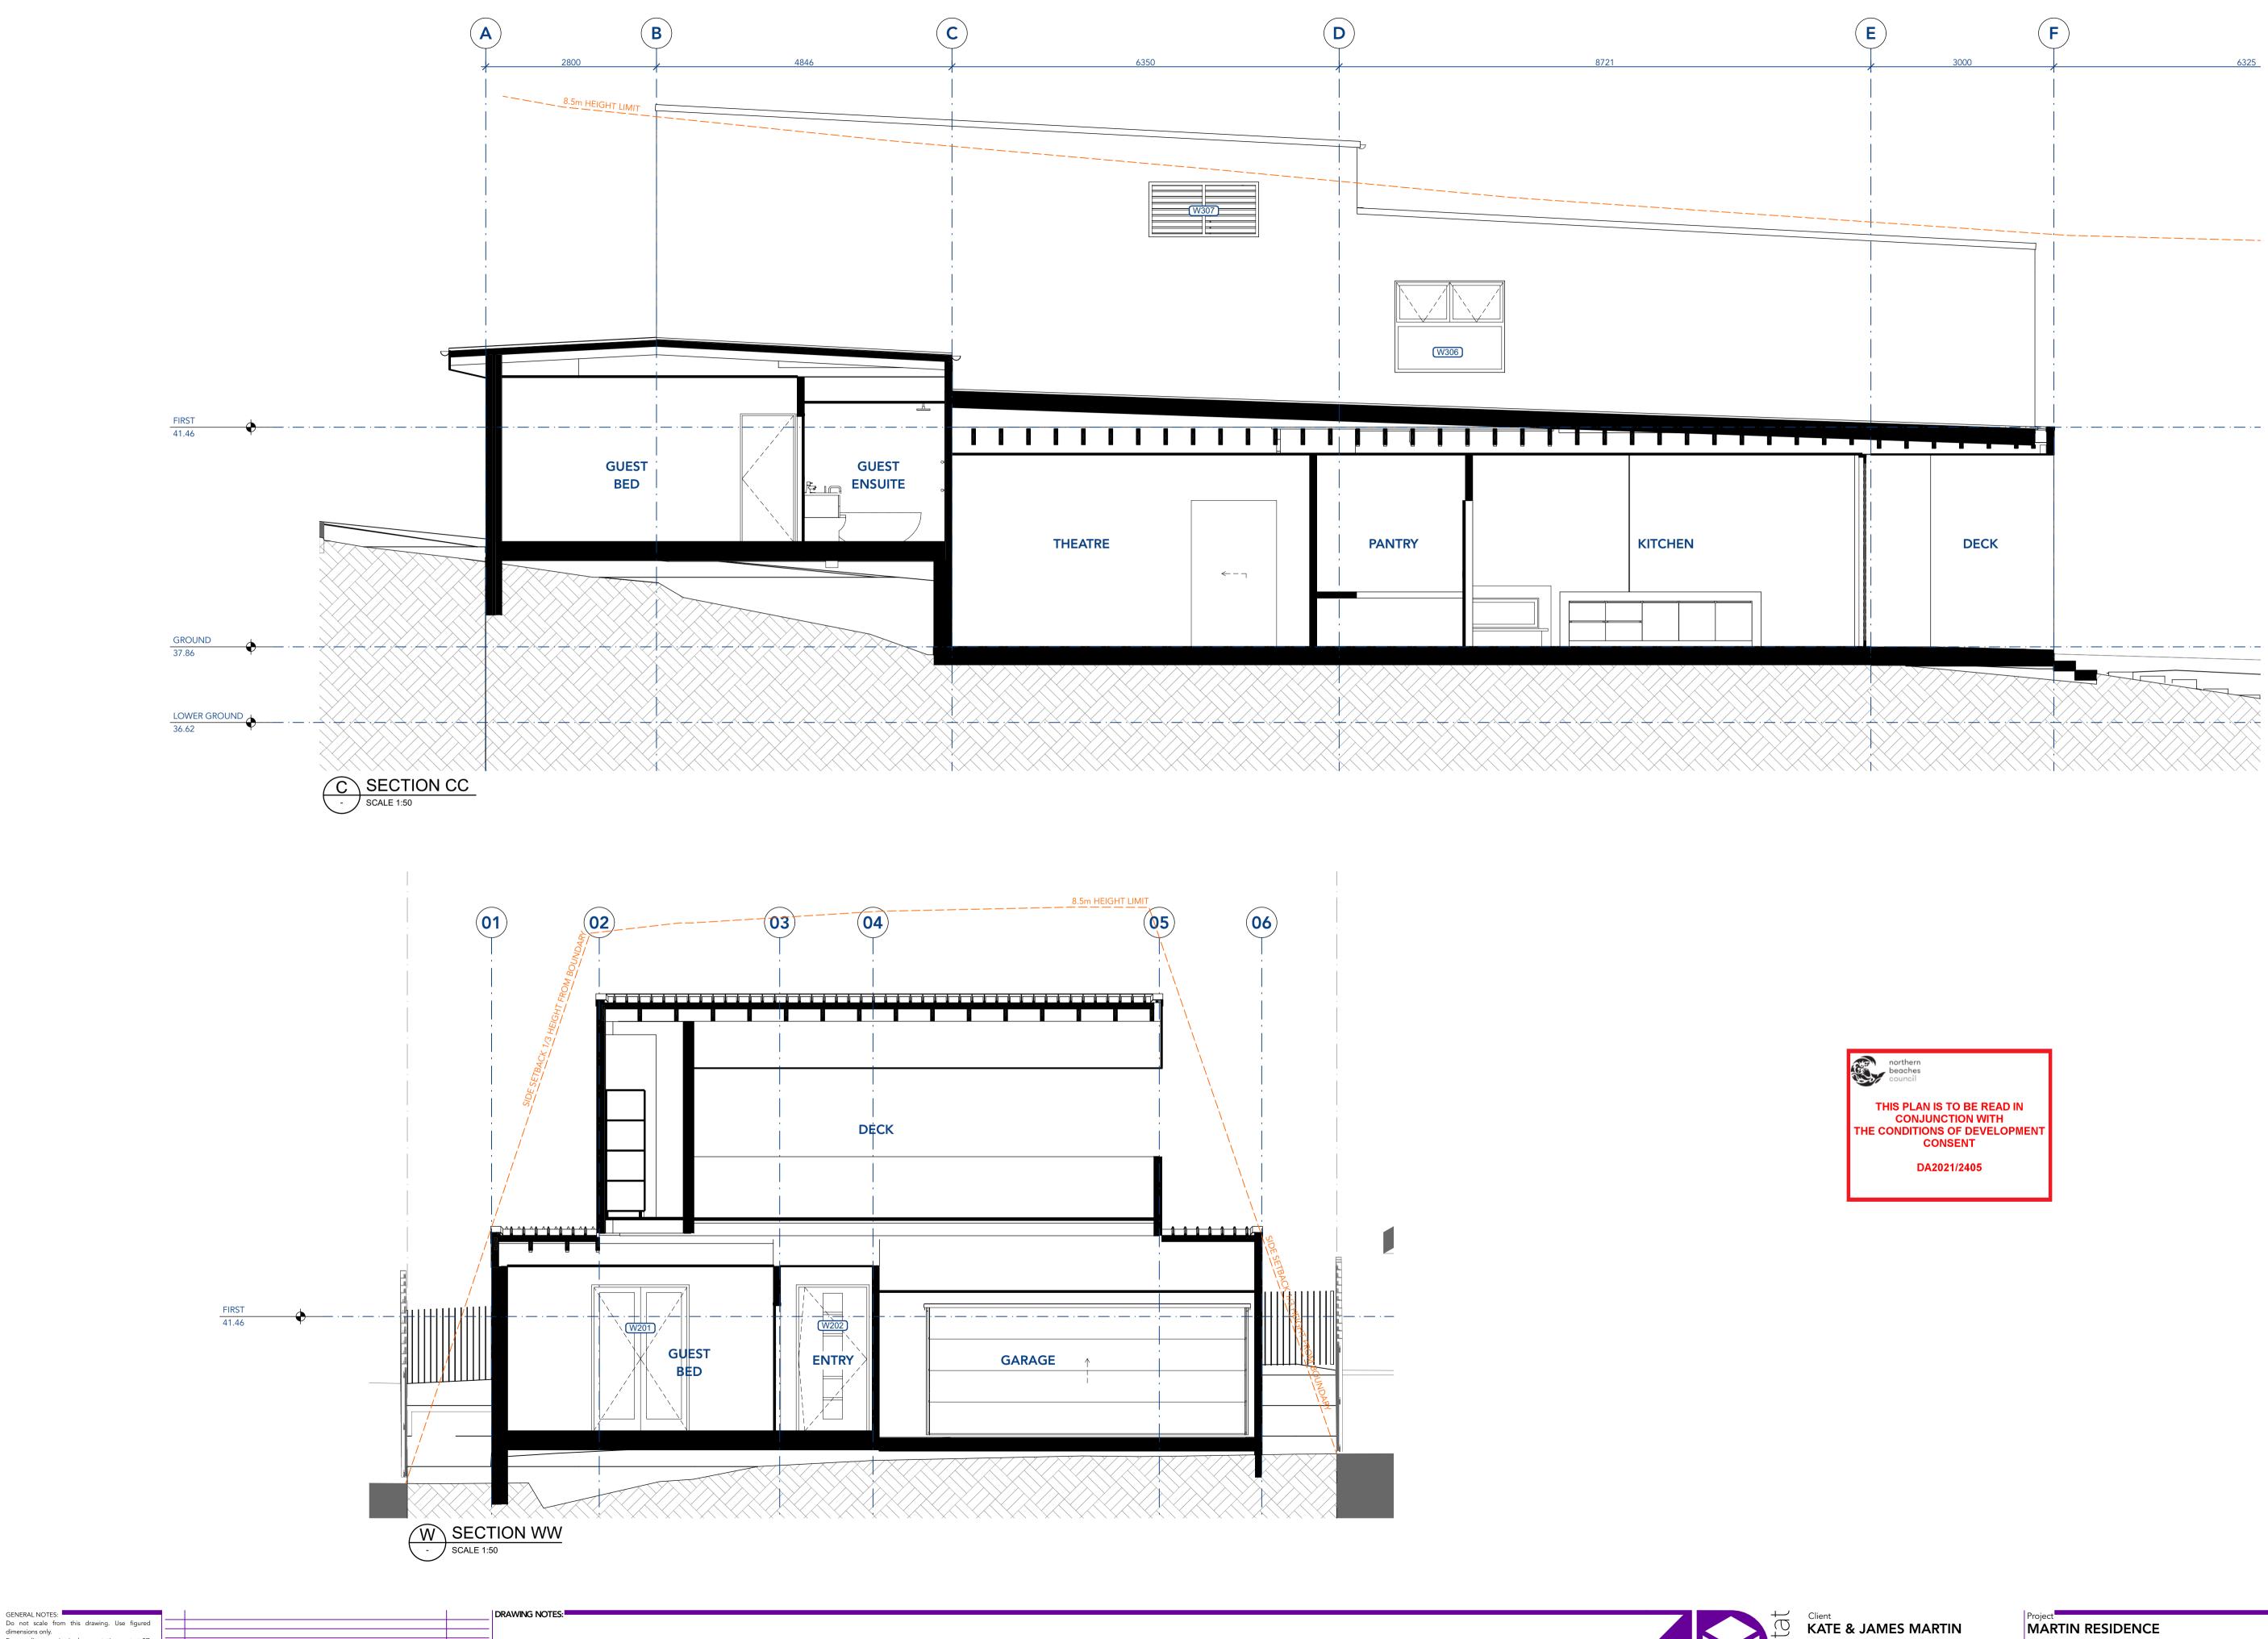

MARTIN RESIDENCE 14 ERNEST STREET, BALGOWLAH HEIGHTS, NSW 2093 Status SKETCH DESIGN Drawing Title **SECTIONS - SHEET 3** <sup>Scale</sup> **1:50** @A1

| GENERAL NOTES:                                      |     |                    | l        | DRAWING NOT |
|-----------------------------------------------------|-----|--------------------|----------|-------------|
| Do not scale from this drawing. Use figured         |     |                    |          |             |
| dimensions only.                                    |     |                    |          |             |
| or any discrepancies in documentation contact 3D    |     |                    |          |             |
| Habitat for clarifications if required.             |     |                    |          |             |
| BD Habitat holds no liability for any loss, damage, |     |                    |          |             |
| claim or cost demand as a result of the use or      |     |                    |          |             |
| eceipt of drawings issued in DWG or PDF format.     |     |                    |          |             |
| PRIOR TO USE FOR BUILDING CONSTRUCTION              |     |                    |          |             |
| THE BUILDER MUST ENSURE THEY ARE IN                 |     |                    |          |             |
| POSSESSION OF A CC AND ALL OTHER                    | 01  | DA - POOL SECTIONS | 04/04/22 |             |
| REQUIRED COUNCIL APPROVALS                          | Rev | Change Name        | Date     |             |
|                                                     |     |                    |          |             |