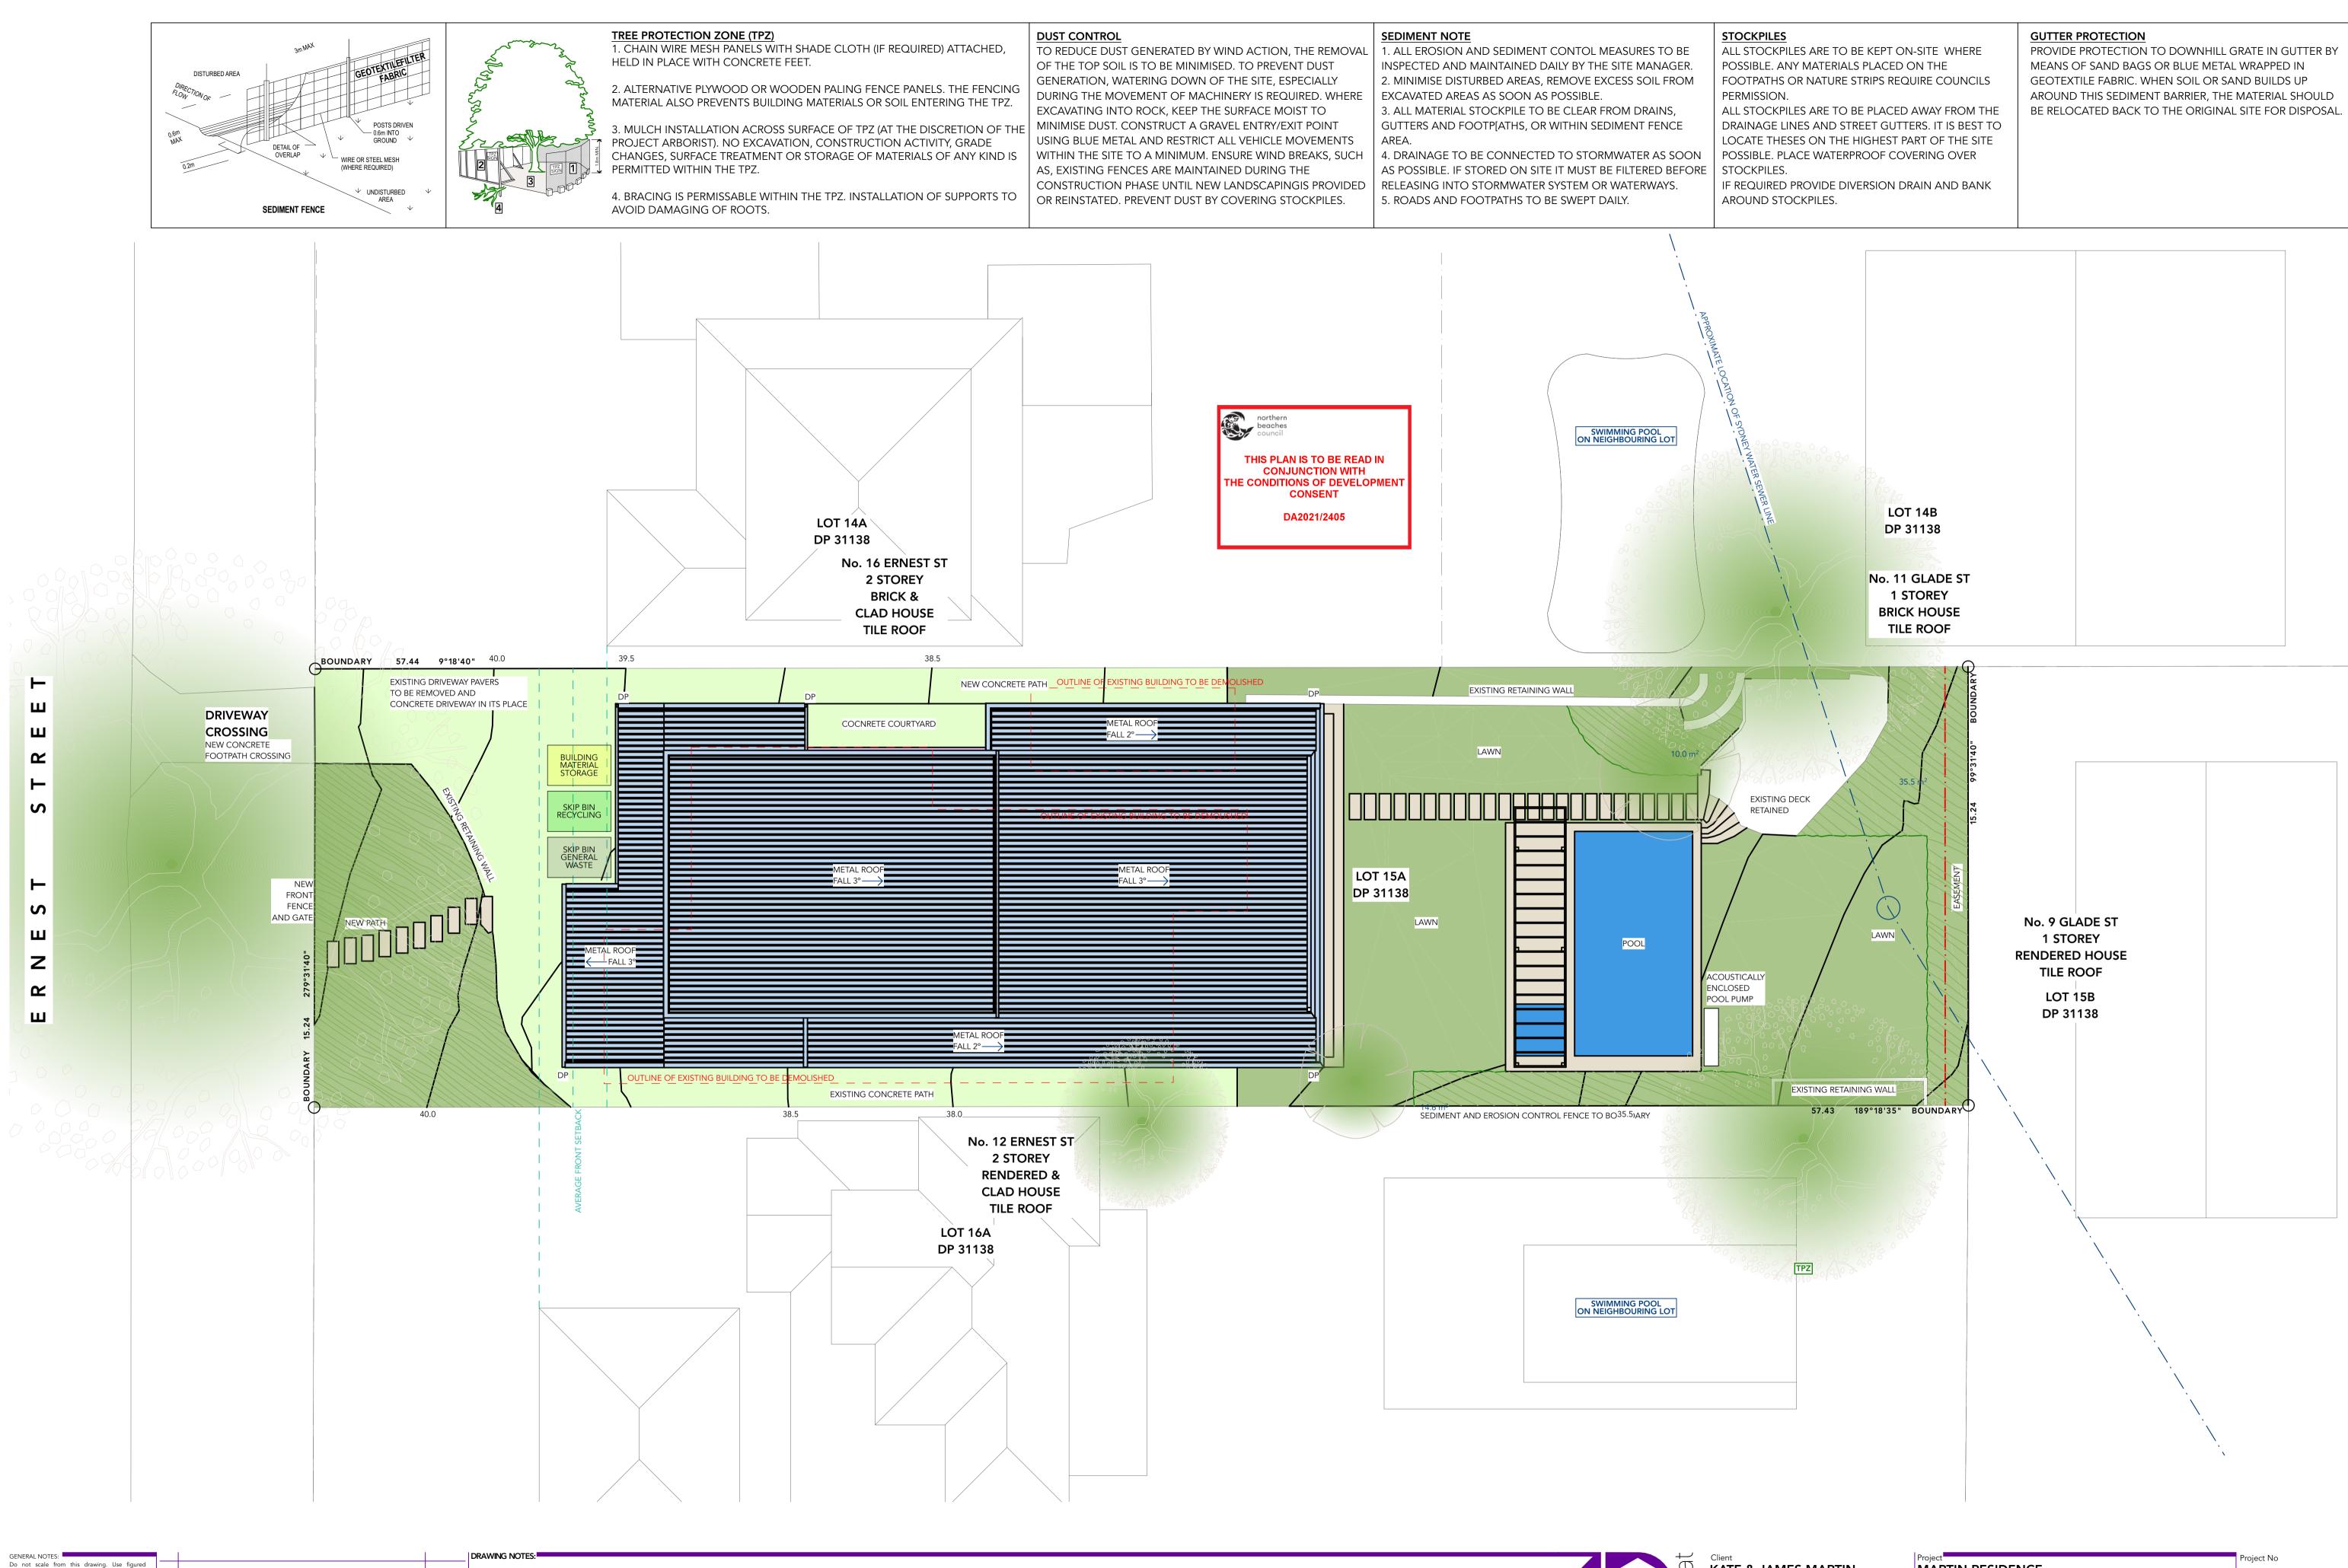

northern beaches council THIS PLAN IS TO BE READ IN CONJUNCTION WITH THE CONDITIONS OF DEVELOPMENT CONSENT DA2021/2405

DRAWING NOTES: GENERAL NOTES: Do not scale from this drawing. Use figured MATERIALS HATCH LEGEND dimensions only. For any discrepancies in documentation contact 3D TIMBER - FACE EMOLITION - CUT Habitat for clarifications if required. 3D Habitat holds no liability for any loss, damage, TIMBER - CUT DEMOLITION - FACE claim or cost demand as a result of the use or METAL - FACE BRICK - FACE receipt of drawings issued in DWG or PDF format. METAL - CUT BRICK - CUT 

 PRIOR TO USE FOR BUILDING CONSTRUCTION

 THE BUILDER MUST ENSURE THEY ARE IN

 POSSESSION OF A CC AND ALL OTHER

 REQUIRED COUNCIL APPROVALS

TILE - FACE CONCRETE - FACE 28/04/22 STONE - FACE CONCRETE - CUT 03/12/21 Date GLASS - FACE FC/RENDER - FACE