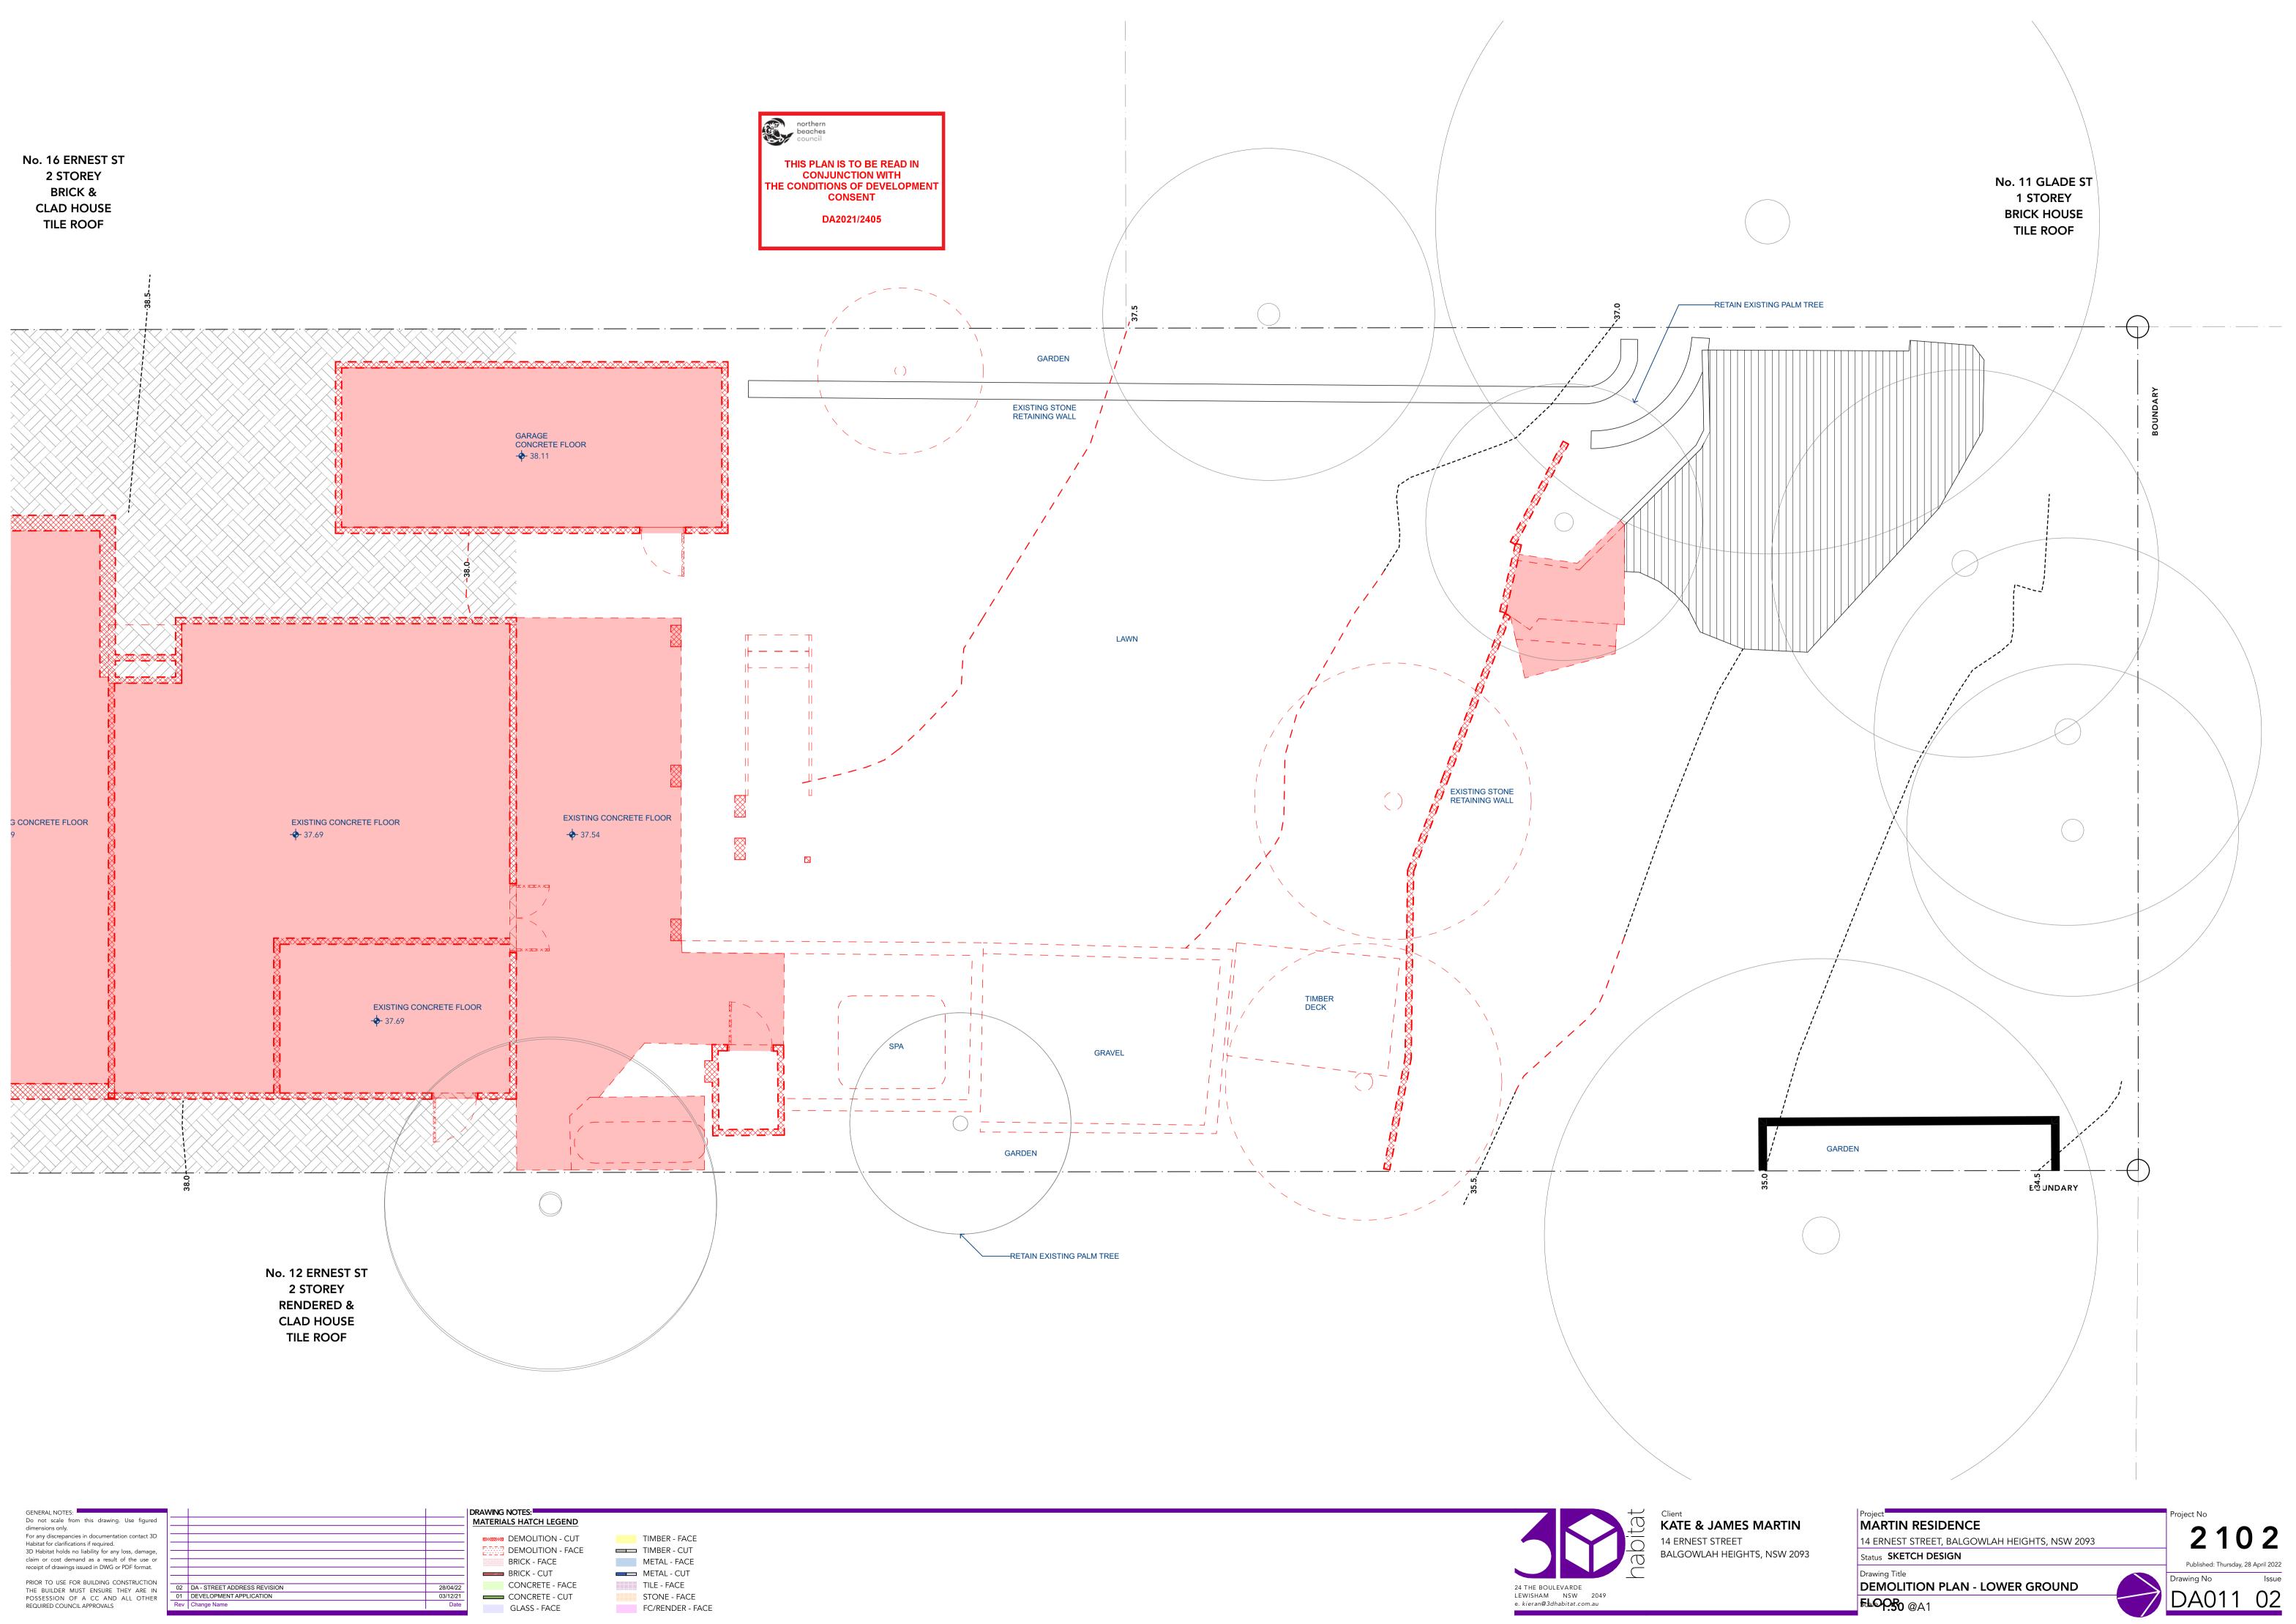

DEMOLITION - CUT DEMOLITION - FACE BRICK - FACE BRICK - CUT CONCRETE - FACE CONCRETE - CUT GLASS - FACE

TIMBER - FACE TIMBER - CUT METAL - FACE METAL - CUT TILE - FACE STONE - FACE FC/RENDER - FACE

|                                         | 12 ERNEST ST |  |
|-----------------------------------------|--------------|--|
|                                         |              |  |
| · _ · _ · _ · _ · _ · _ · _ · _ · _ · _ |              |  |
|                                         |              |  |