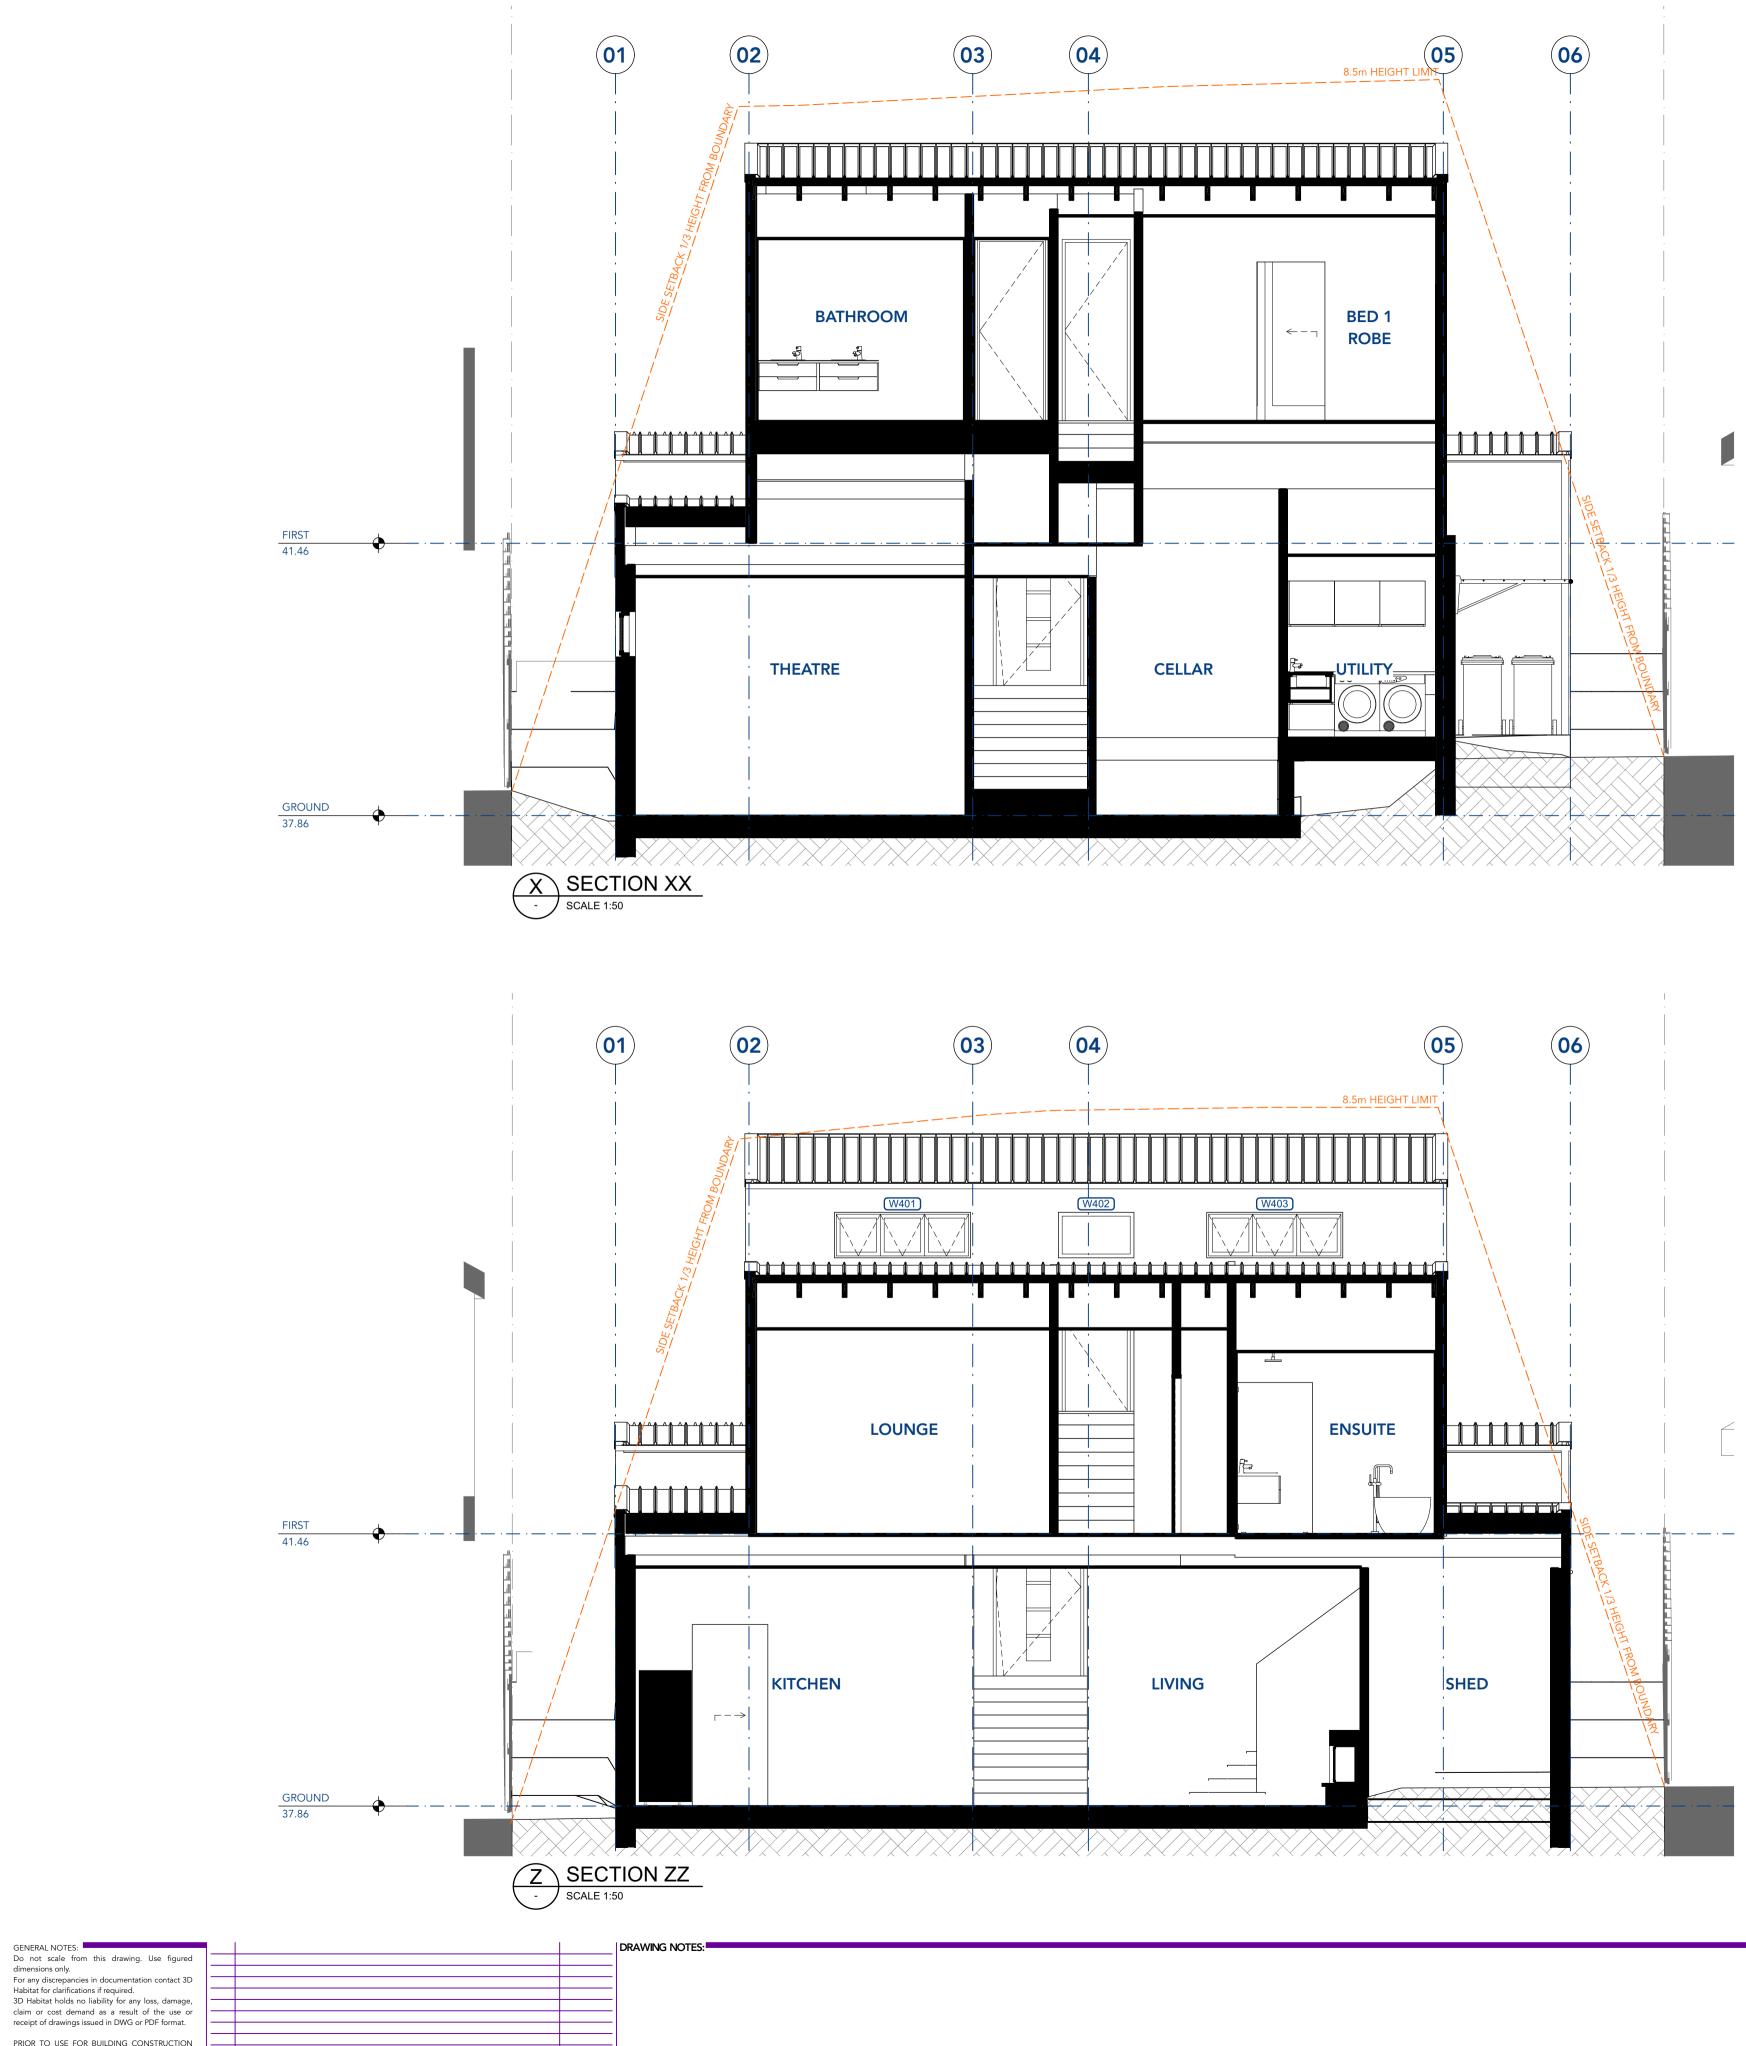

MARTIN RESIDENCE 14 ERNEST STREET, BALGOWLAH HEIGHTS, NSW 2093 Status SKETCH DESIGN Drawing Title **SECTIONS - SHEET 3** <sup>Scale</sup> **1:50** @A1

| GENERAL NOTES:                                      |     |                    | l        | DRAWING NOT |
|-----------------------------------------------------|-----|--------------------|----------|-------------|
| Do not scale from this drawing. Use figured         |     |                    |          |             |
| dimensions only.                                    |     |                    |          |             |
| or any discrepancies in documentation contact 3D    |     |                    |          |             |
| Habitat for clarifications if required.             |     |                    |          |             |
| BD Habitat holds no liability for any loss, damage, |     |                    |          |             |
| claim or cost demand as a result of the use or      |     |                    |          |             |
| eceipt of drawings issued in DWG or PDF format.     |     |                    |          |             |
| PRIOR TO USE FOR BUILDING CONSTRUCTION              |     |                    |          |             |
| THE BUILDER MUST ENSURE THEY ARE IN                 |     |                    |          |             |
| POSSESSION OF A CC AND ALL OTHER                    | 01  | DA - POOL SECTIONS | 04/04/22 |             |
| REQUIRED COUNCIL APPROVALS                          | Rev | Change Name        | Date     |             |
|                                                     |     |                    |          |             |