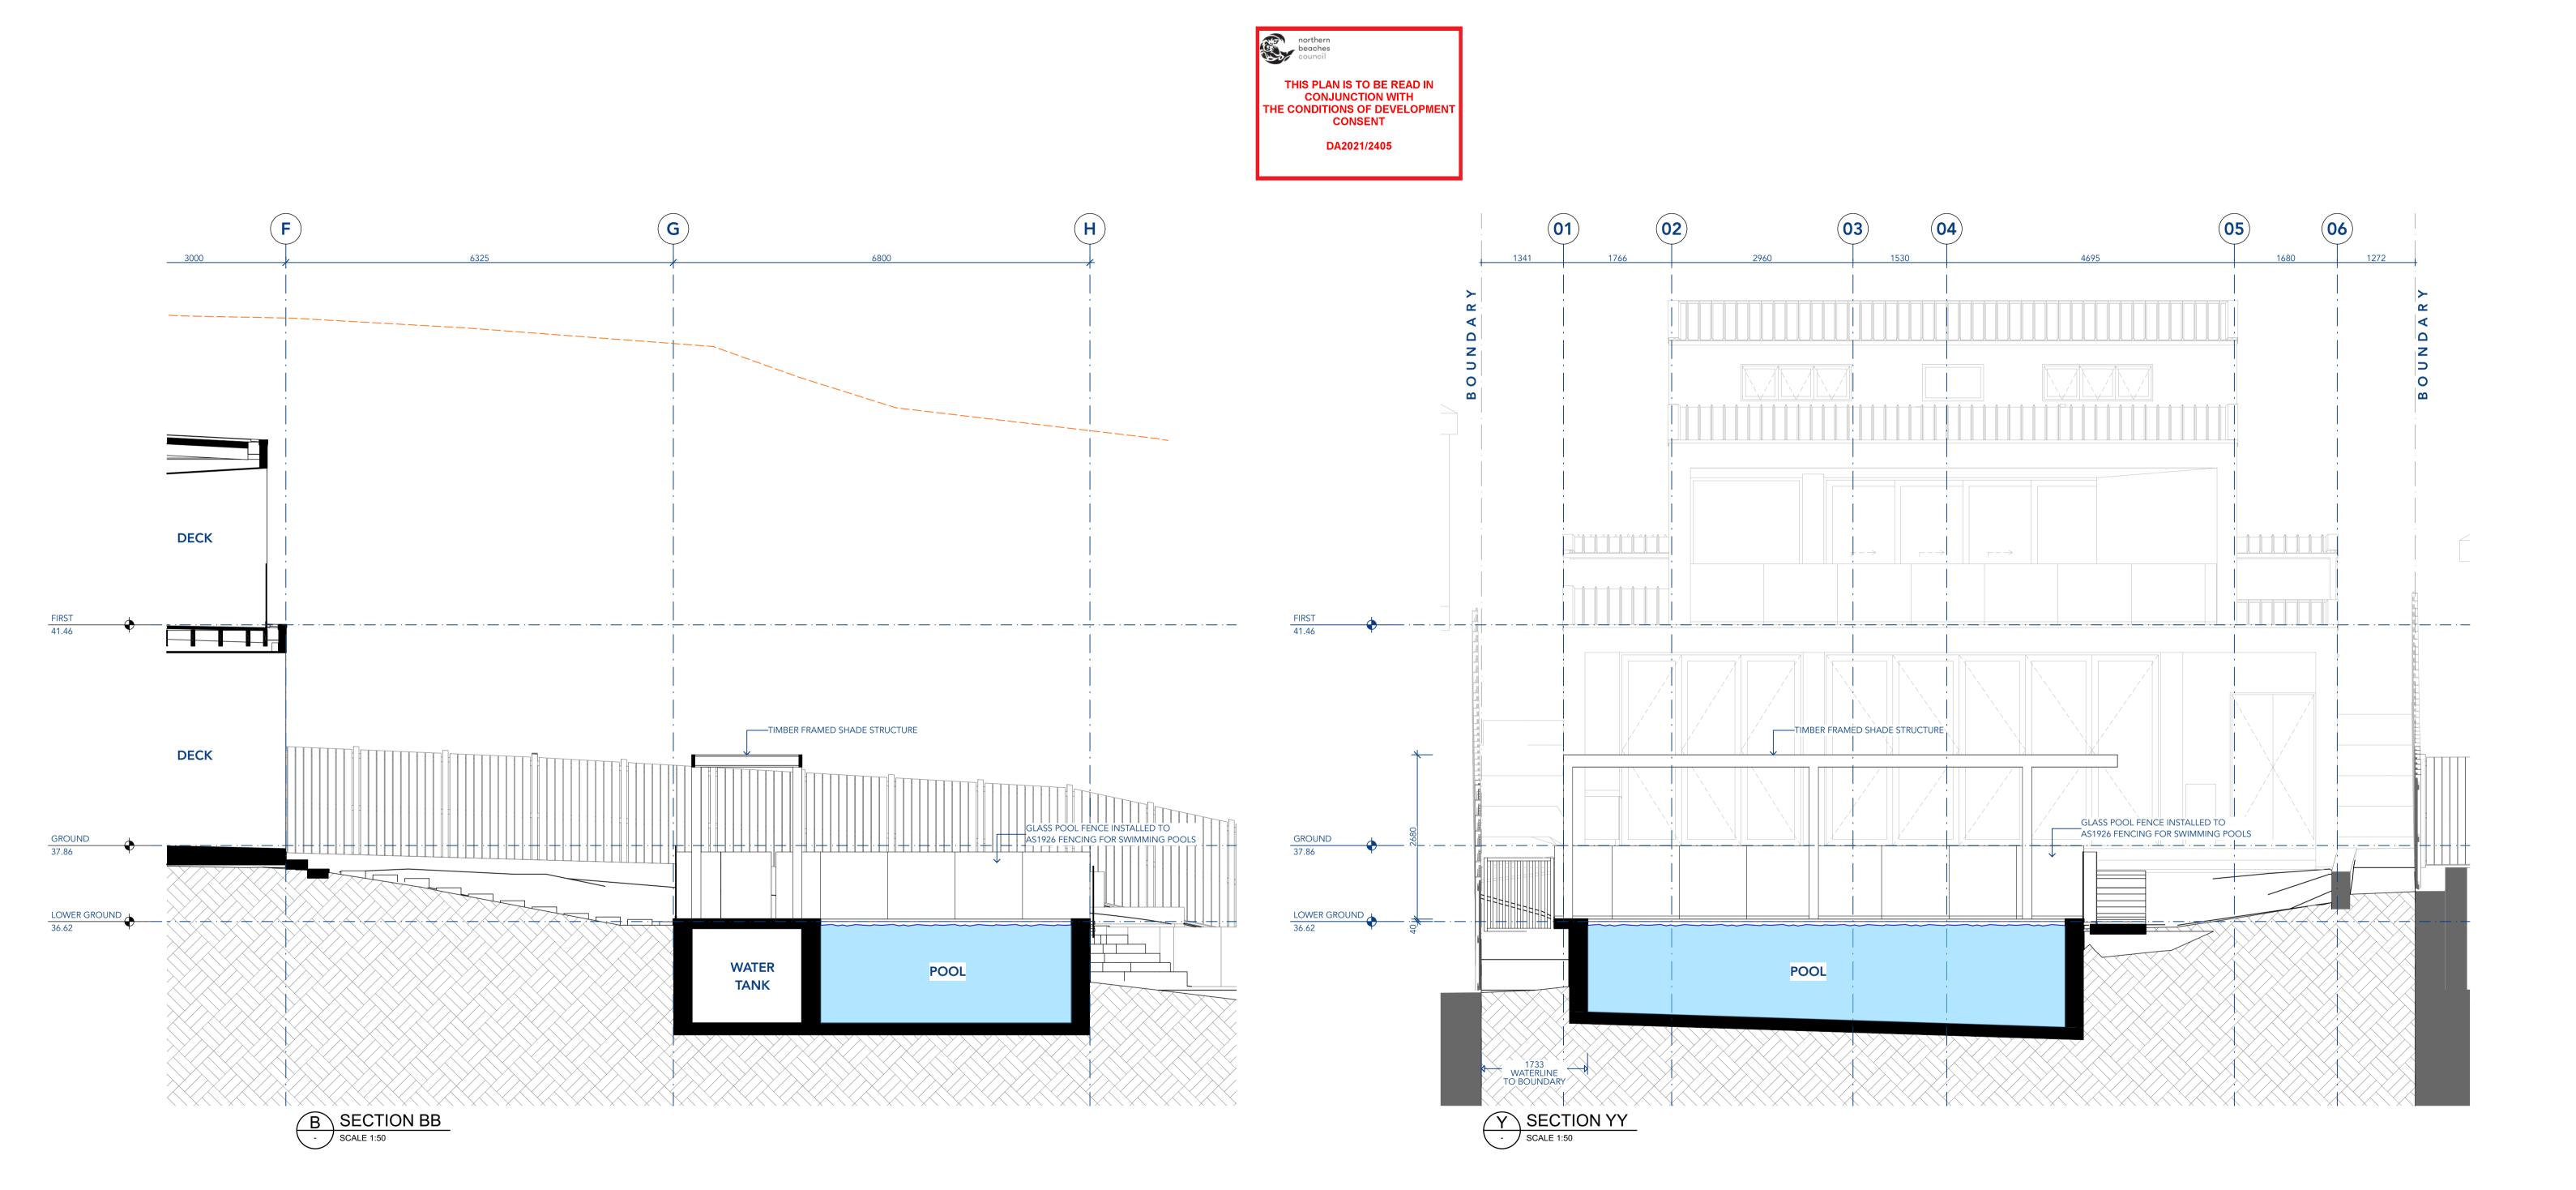

MARTIN RESIDENCE 14 ERNEST STREET, BALGOWLAH HEIGHTS, NSW 2093 Status SKETCH DESIGN Drawing Title **SECTIONS - SHEET 3** <sup>Scale</sup> **1:50** @A1

| GENERAL NOTES:                                      |     |                    | l        | DRAWING NOT |
|-----------------------------------------------------|-----|--------------------|----------|-------------|
| Do not scale from this drawing. Use figured         |     |                    |          |             |
| dimensions only.                                    |     |                    |          |             |
| or any discrepancies in documentation contact 3D    |     |                    |          |             |
| Habitat for clarifications if required.             |     |                    |          |             |
| BD Habitat holds no liability for any loss, damage, |     |                    |          |             |
| claim or cost demand as a result of the use or      |     |                    |          |             |
| eceipt of drawings issued in DWG or PDF format.     |     |                    |          |             |
| PRIOR TO USE FOR BUILDING CONSTRUCTION              |     |                    |          |             |
| THE BUILDER MUST ENSURE THEY ARE IN                 |     |                    |          |             |
| POSSESSION OF A CC AND ALL OTHER                    | 01  | DA - POOL SECTIONS | 04/04/22 |             |
| REQUIRED COUNCIL APPROVALS                          | Rev | Change Name        | Date     |             |
|                                                     |     |                    |          |             |