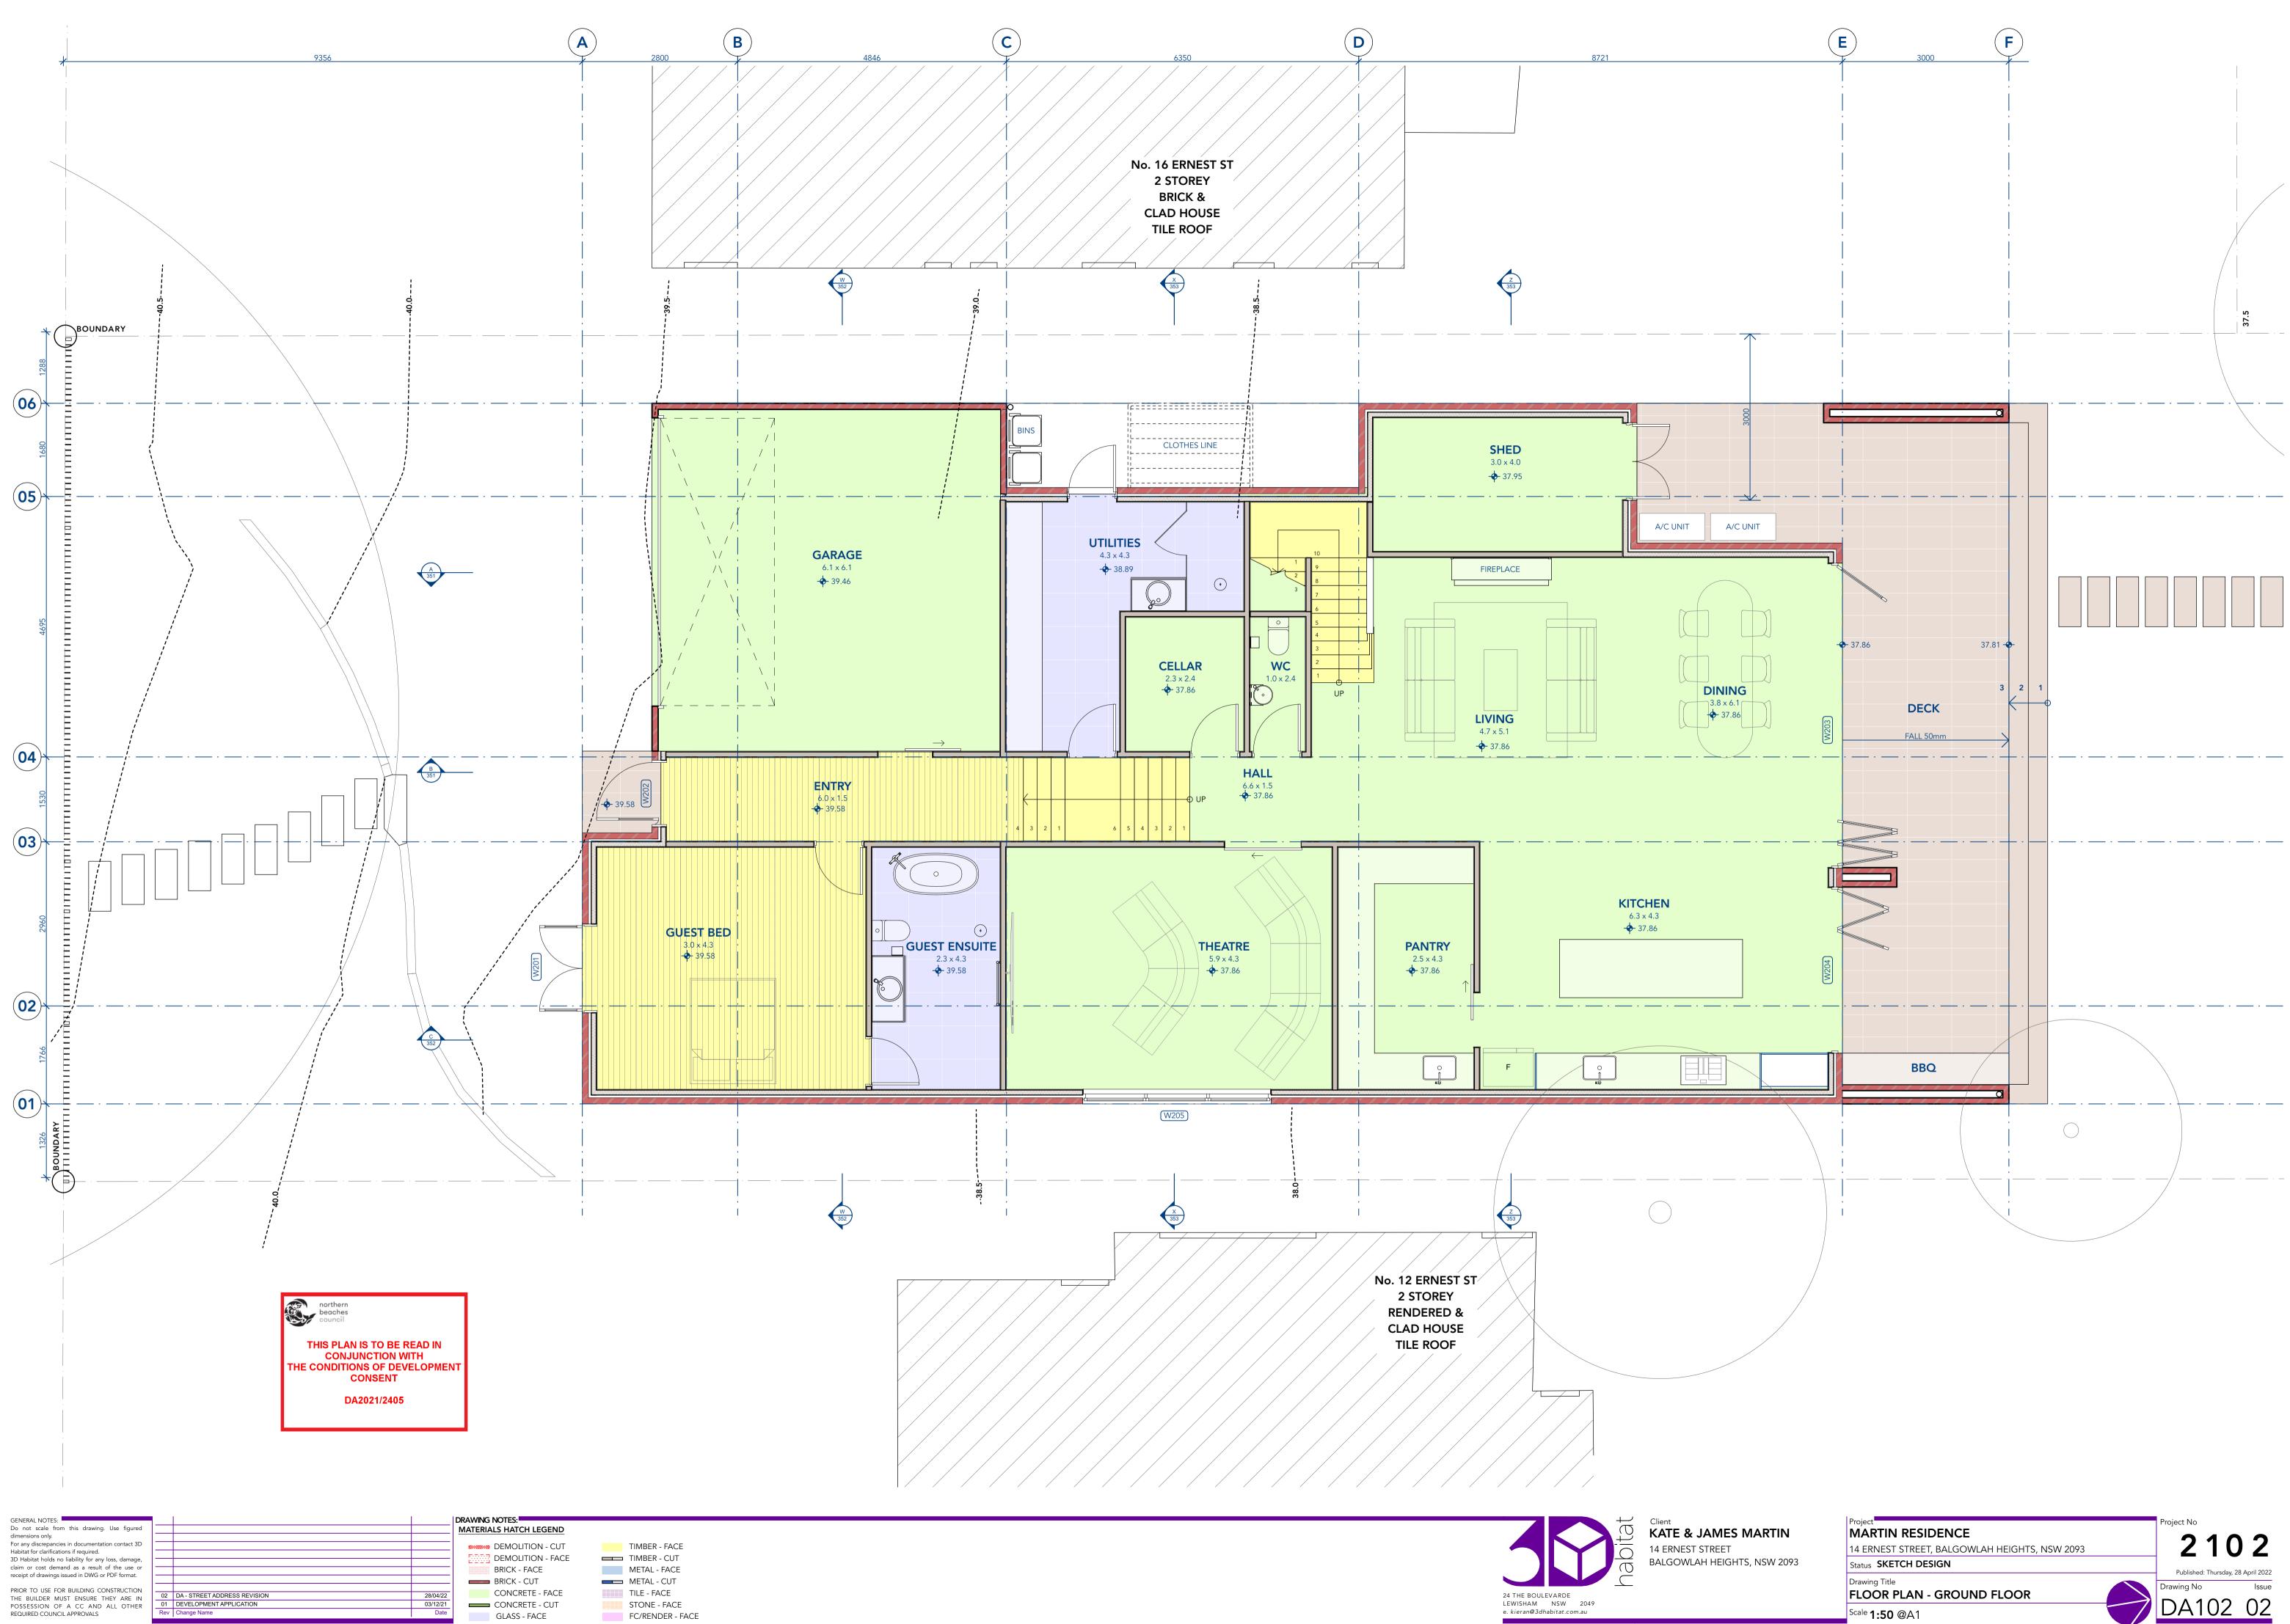

DEMOLITION - CUT DEMOLITION - FACE BRICK - FACE BRICK - CUT CONCRETE - FACE CONCRETE - CUT GLASS - FACE

TIMBER - FACE TIMBER - CUT METAL - FACE METAL - CUT TILE - FACE STONE - FACE FC/RENDER - FACE

|                                         | 12 ERNEST ST |  |
|-----------------------------------------|--------------|--|
|                                         |              |  |
| · _ · _ · _ · _ · _ · _ · _ · _ · _ · _ |              |  |
|                                         |              |  |