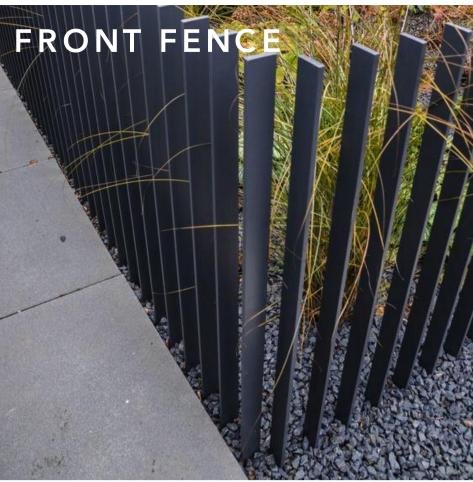

DEMOLITION - CUT DEMOLITION - FACE BRICK - FACE BRICK - CUT CONCRETE - FACE CONCRETE - CUT GLASS - FACE

TIMBER - FACE TIMBER - CUT METAL - FACE METAL - CUT TILE - FACE STONE - FACE FC/RENDER - FACE

|                                         | 12 ERNEST ST |  |
|-----------------------------------------|--------------|--|
|                                         |              |  |
| · _ · _ · _ · _ · _ · _ · _ · _ · _ · _ |              |  |
|                                         |              |  |

northern beaches council THIS PLAN IS TO BE READ IN CONJUNCTION WITH THE CONDITIONS OF DEVELOPMENT CONSENT DA2021/2405

DRAWING NOTES: GENERAL NOTES: Do not scale from this drawing. Use figured MATERIALS HATCH LEGEND dimensions only. For any discrepancies in documentation contact 3D TIMBER - FACE EMOLITION - CUT Habitat for clarifications if required. 3D Habitat holds no liability for any loss, damage, TIMBER - CUT DEMOLITION - FACE claim or cost demand as a result of the use or METAL - FACE BRICK - FACE receipt of drawings issued in DWG or PDF format. METAL - CUT BRICK - CUT 

 PRIOR TO USE FOR BUILDING CONSTRUCTION

 THE BUILDER MUST ENSURE THEY ARE IN

 POSSESSION OF A CC AND ALL OTHER

 REQUIRED COUNCIL APPROVALS

TILE - FACE CONCRETE - FACE 28/04/22 STONE - FACE CONCRETE - CUT 03/12/21 Date GLASS - FACE FC/RENDER - FACE