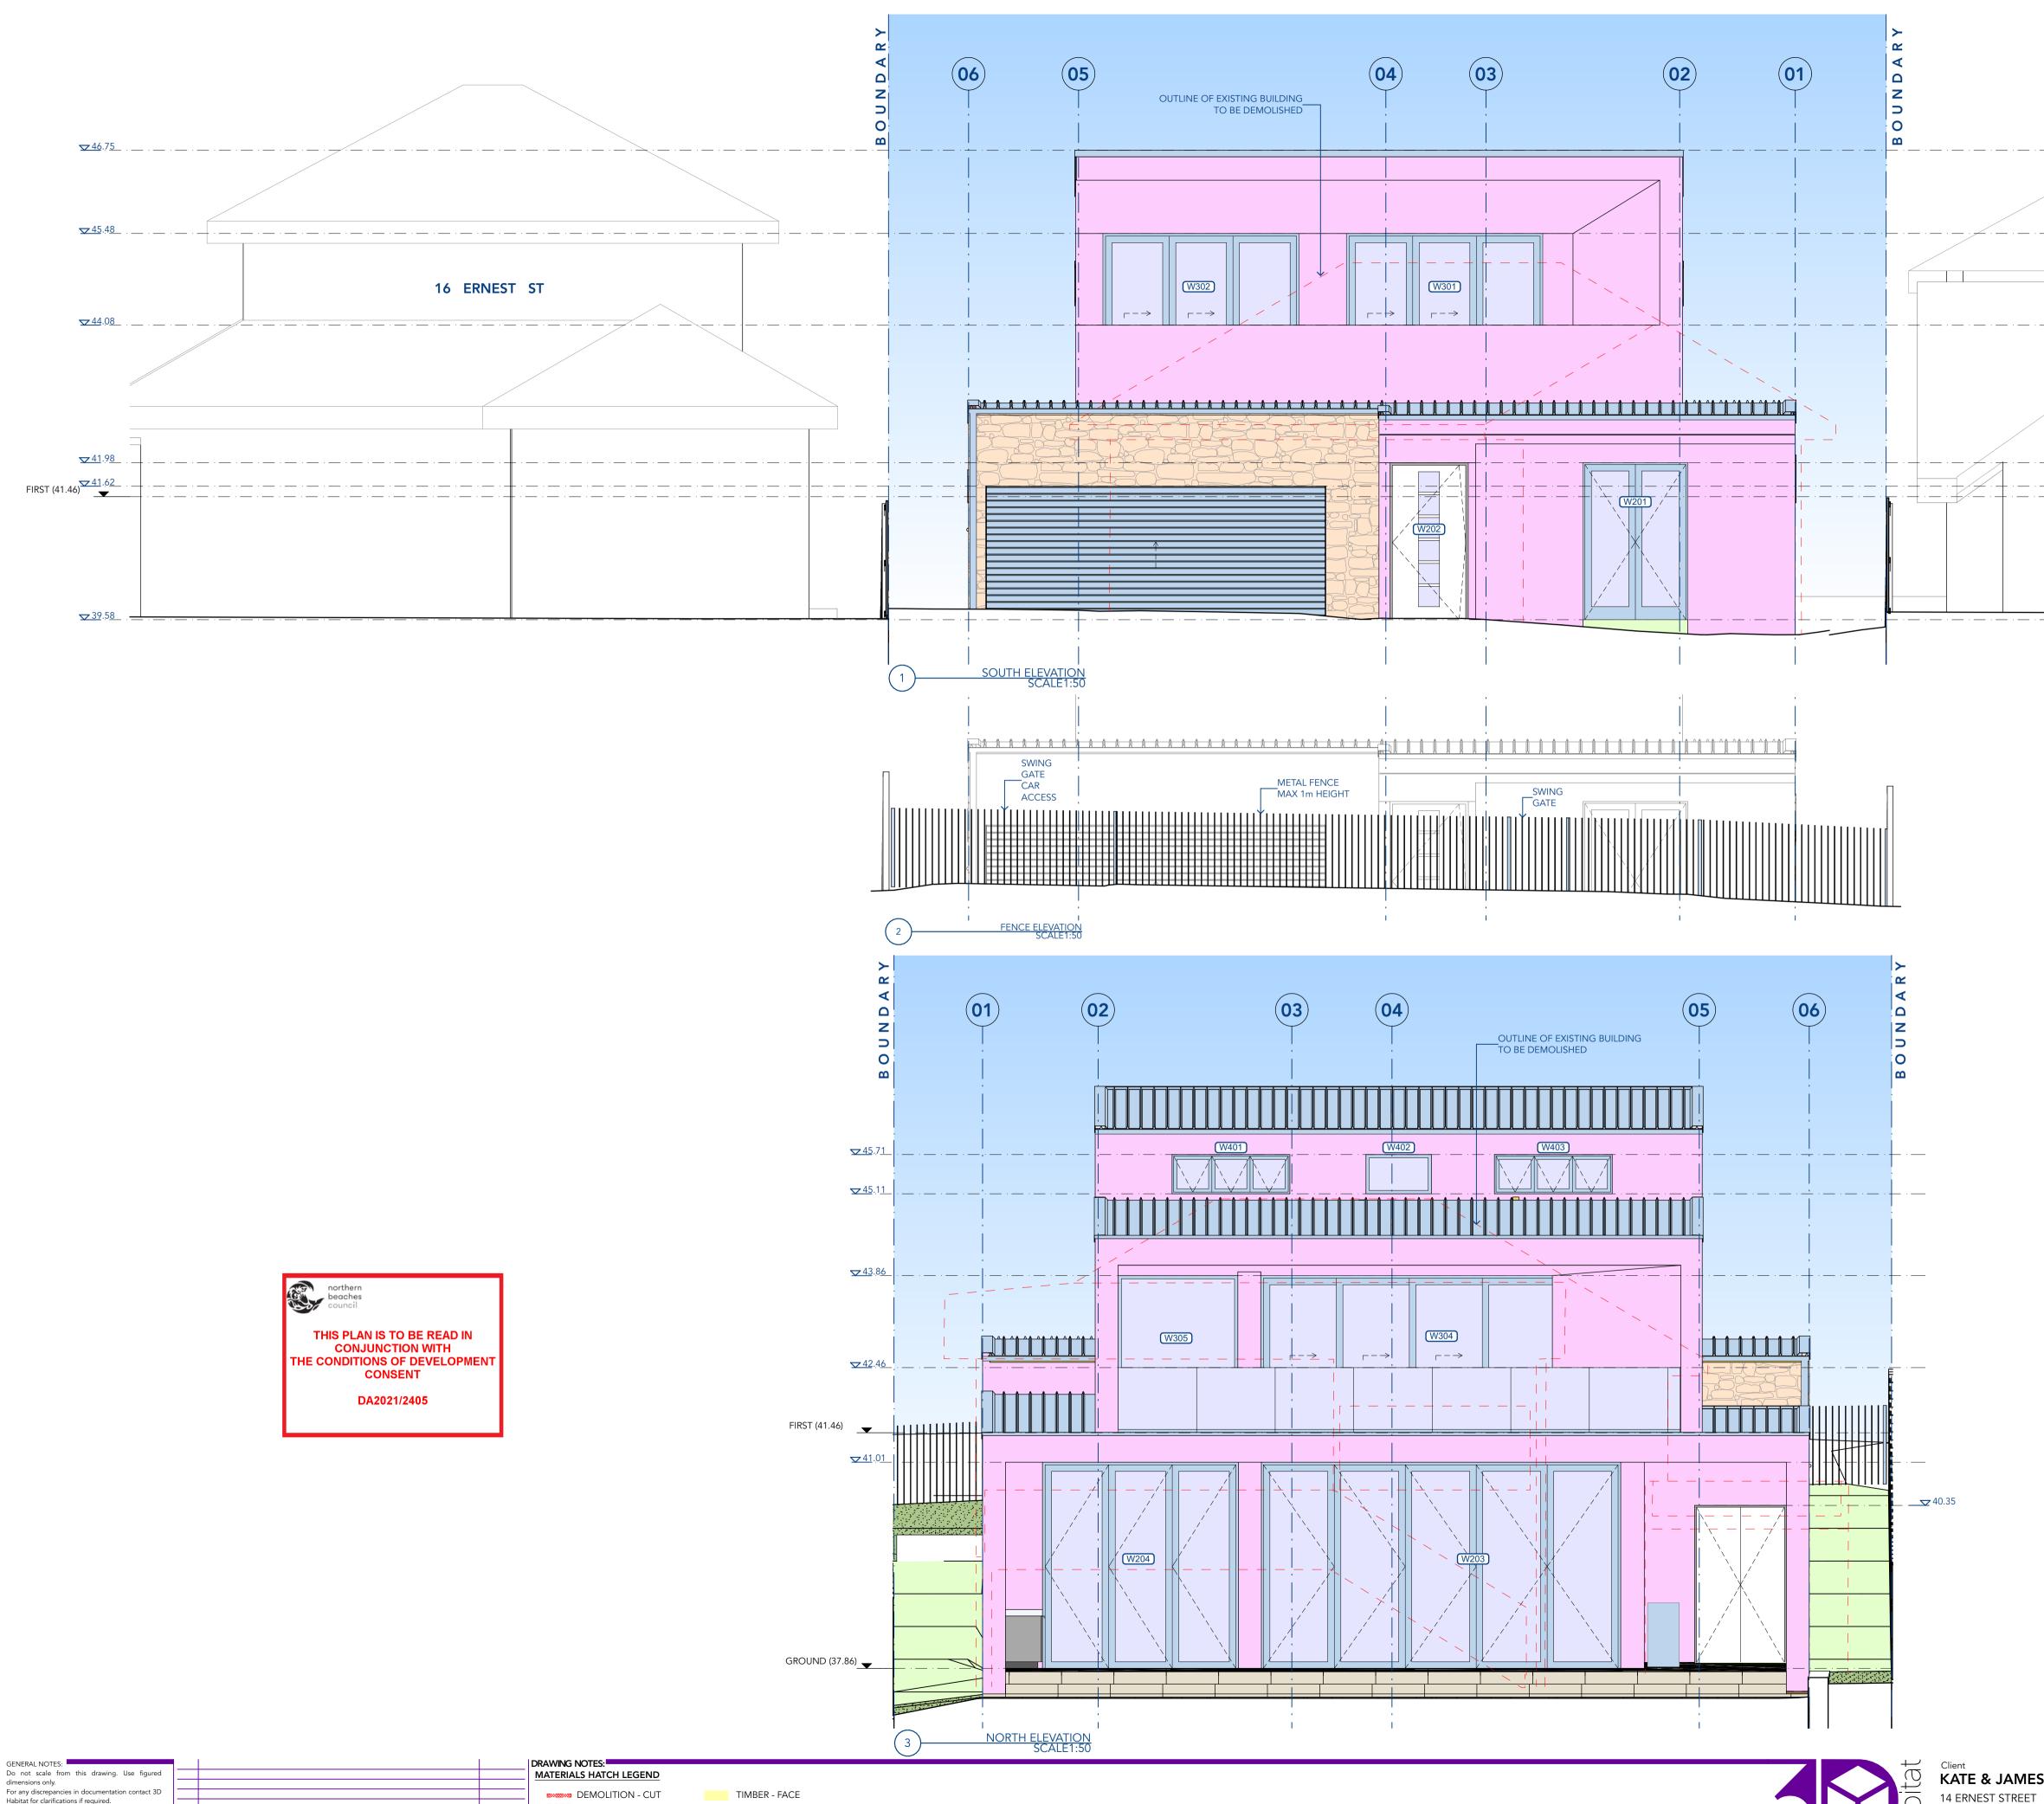

| 14 ERNEST STREET, BALGOWLAH HEIGHTS, NSW 2093 |
|-----------------------------------------------|
| Status SKETCH DESIGN                          |
| Drawing Title<br>ELEVATIONS - SHEET 1         |
| <sup>Scale</sup> <b>1:50</b> @A1              |