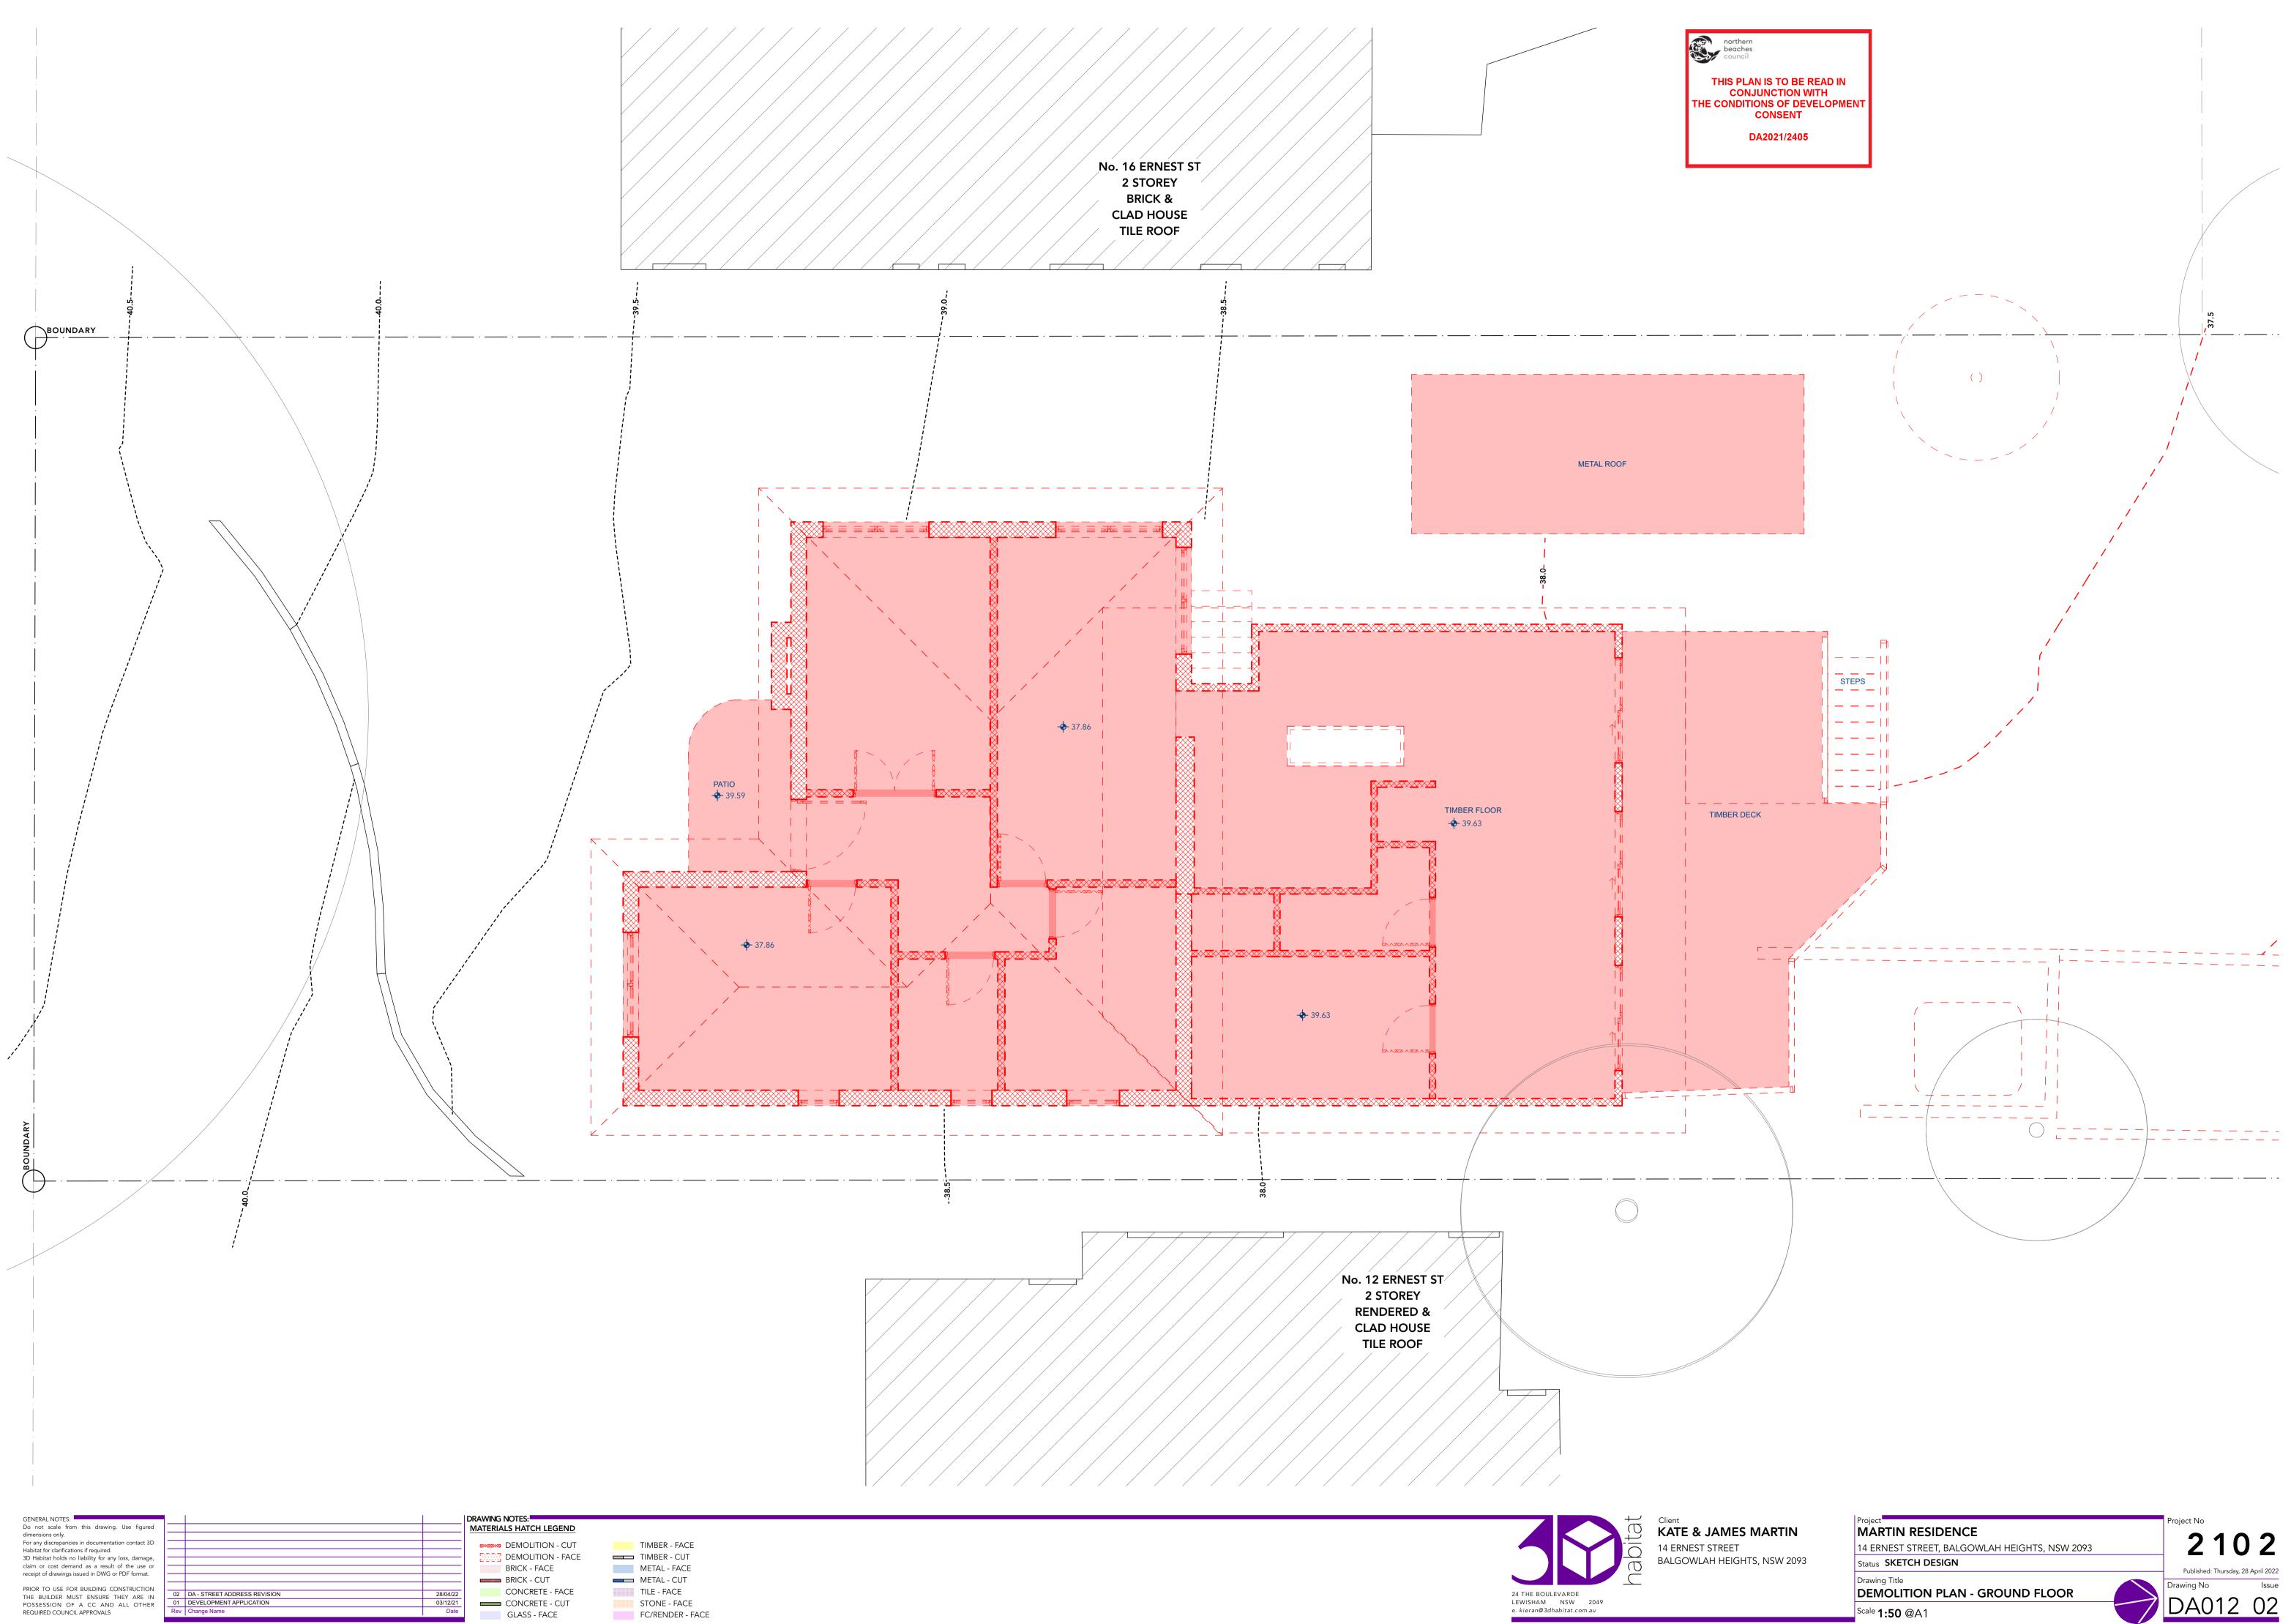

northern beaches council THIS PLAN IS TO BE READ IN CONJUNCTION WITH THE CONDITIONS OF DEVELOPMENT CONSENT DA2021/2405

DRAWING NOTES: GENERAL NOTES: Do not scale from this drawing. Use figured MATERIALS HATCH LEGEND dimensions only. For any discrepancies in documentation contact 3D TIMBER - FACE EMOLITION - CUT Habitat for clarifications if required. 3D Habitat holds no liability for any loss, damage, TIMBER - CUT DEMOLITION - FACE claim or cost demand as a result of the use or METAL - FACE BRICK - FACE receipt of drawings issued in DWG or PDF format. METAL - CUT BRICK - CUT 

 PRIOR TO USE FOR BUILDING CONSTRUCTION

 THE BUILDER MUST ENSURE THEY ARE IN

 POSSESSION OF A CC AND ALL OTHER

 REQUIRED COUNCIL APPROVALS

TILE - FACE CONCRETE - FACE 28/04/22 STONE - FACE CONCRETE - CUT 03/12/21 Date GLASS - FACE FC/RENDER - FACE