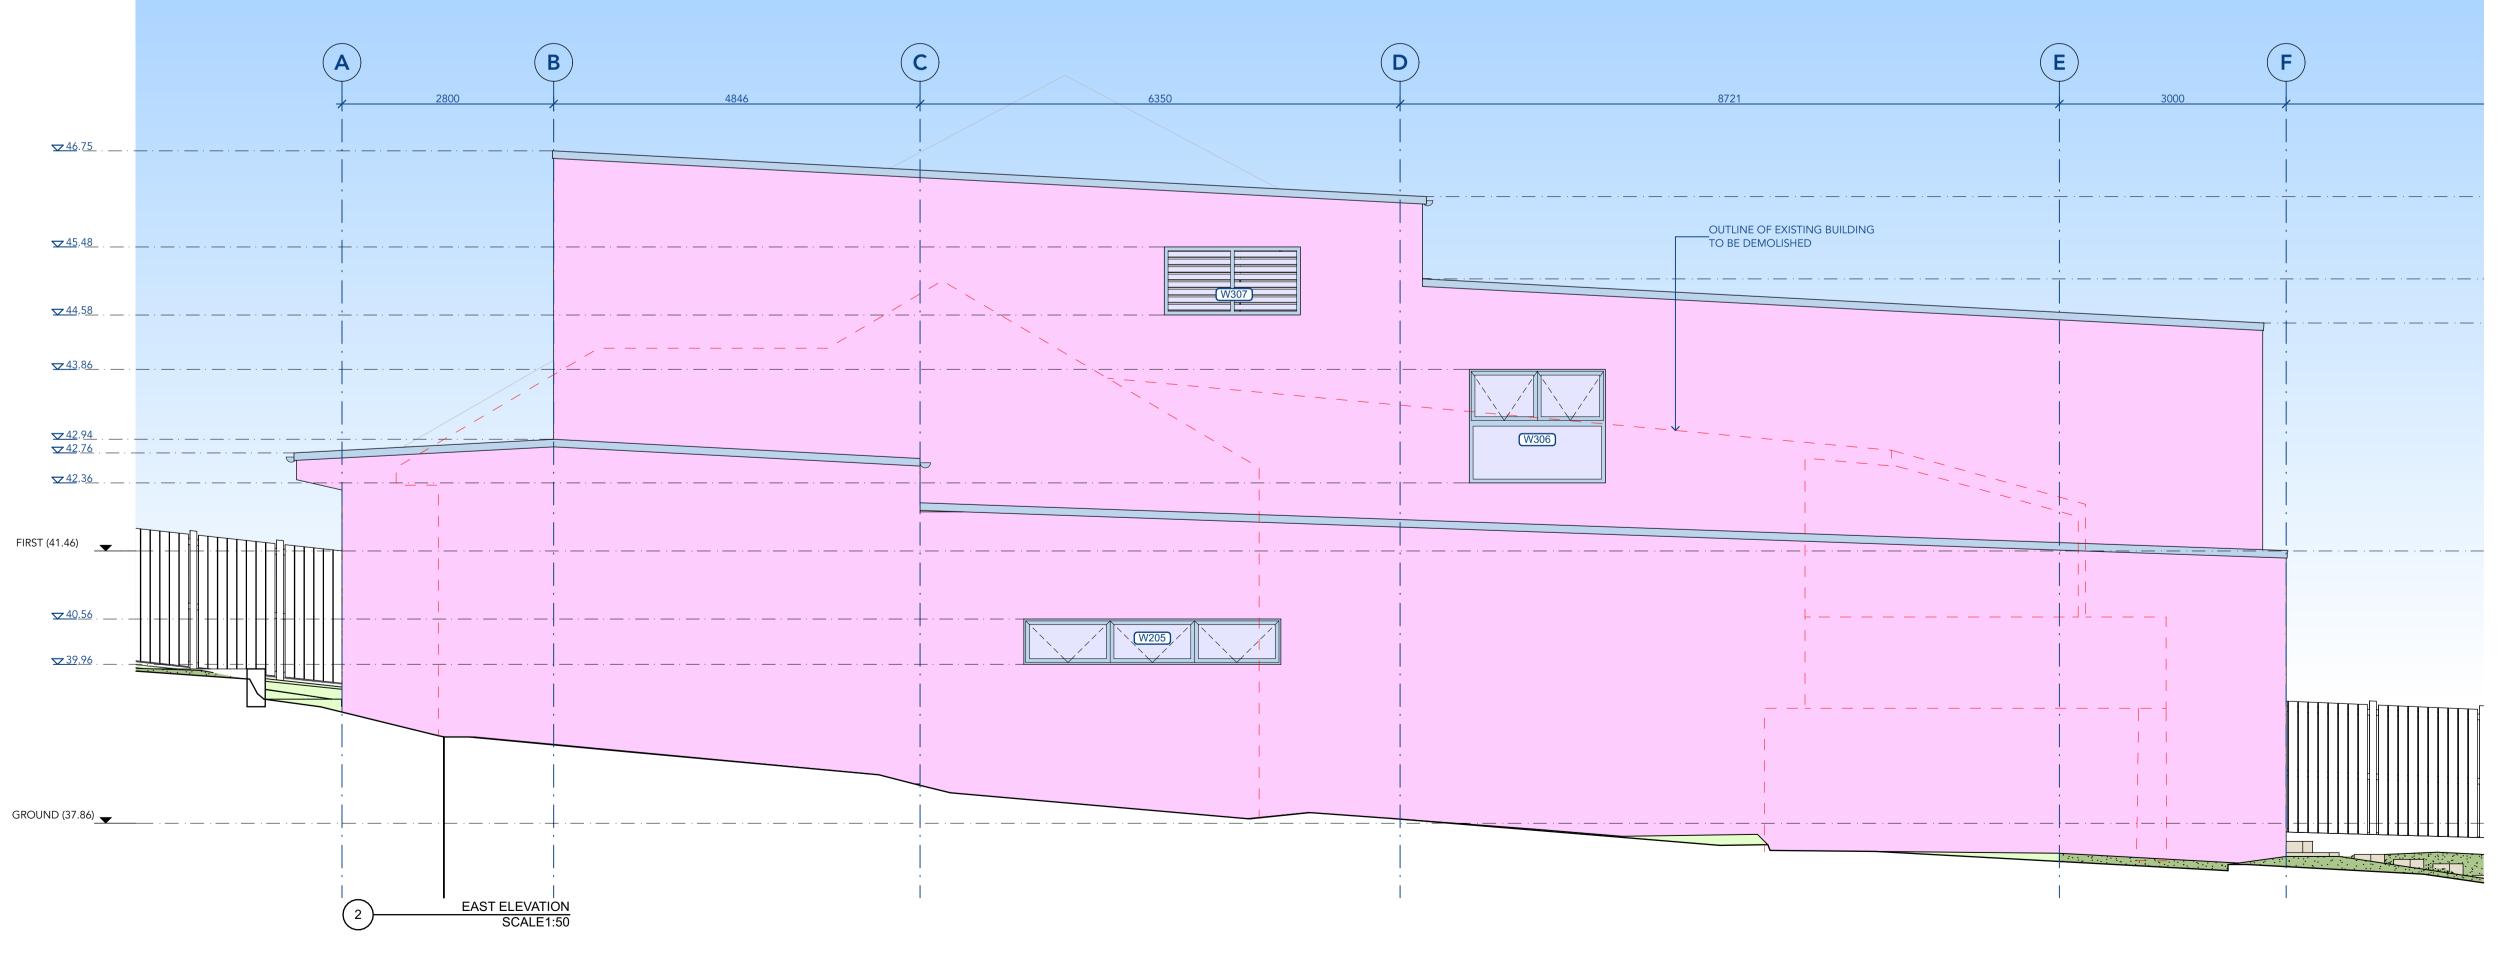

| 14 ERNEST STREET, BALGOWLAH HEIGHTS, NSW 2093 |
|-----------------------------------------------|
| Status SKETCH DESIGN                          |
| Drawing Title<br>ELEVATIONS - SHEET 1         |
| <sup>Scale</sup> <b>1:50</b> @A1              |