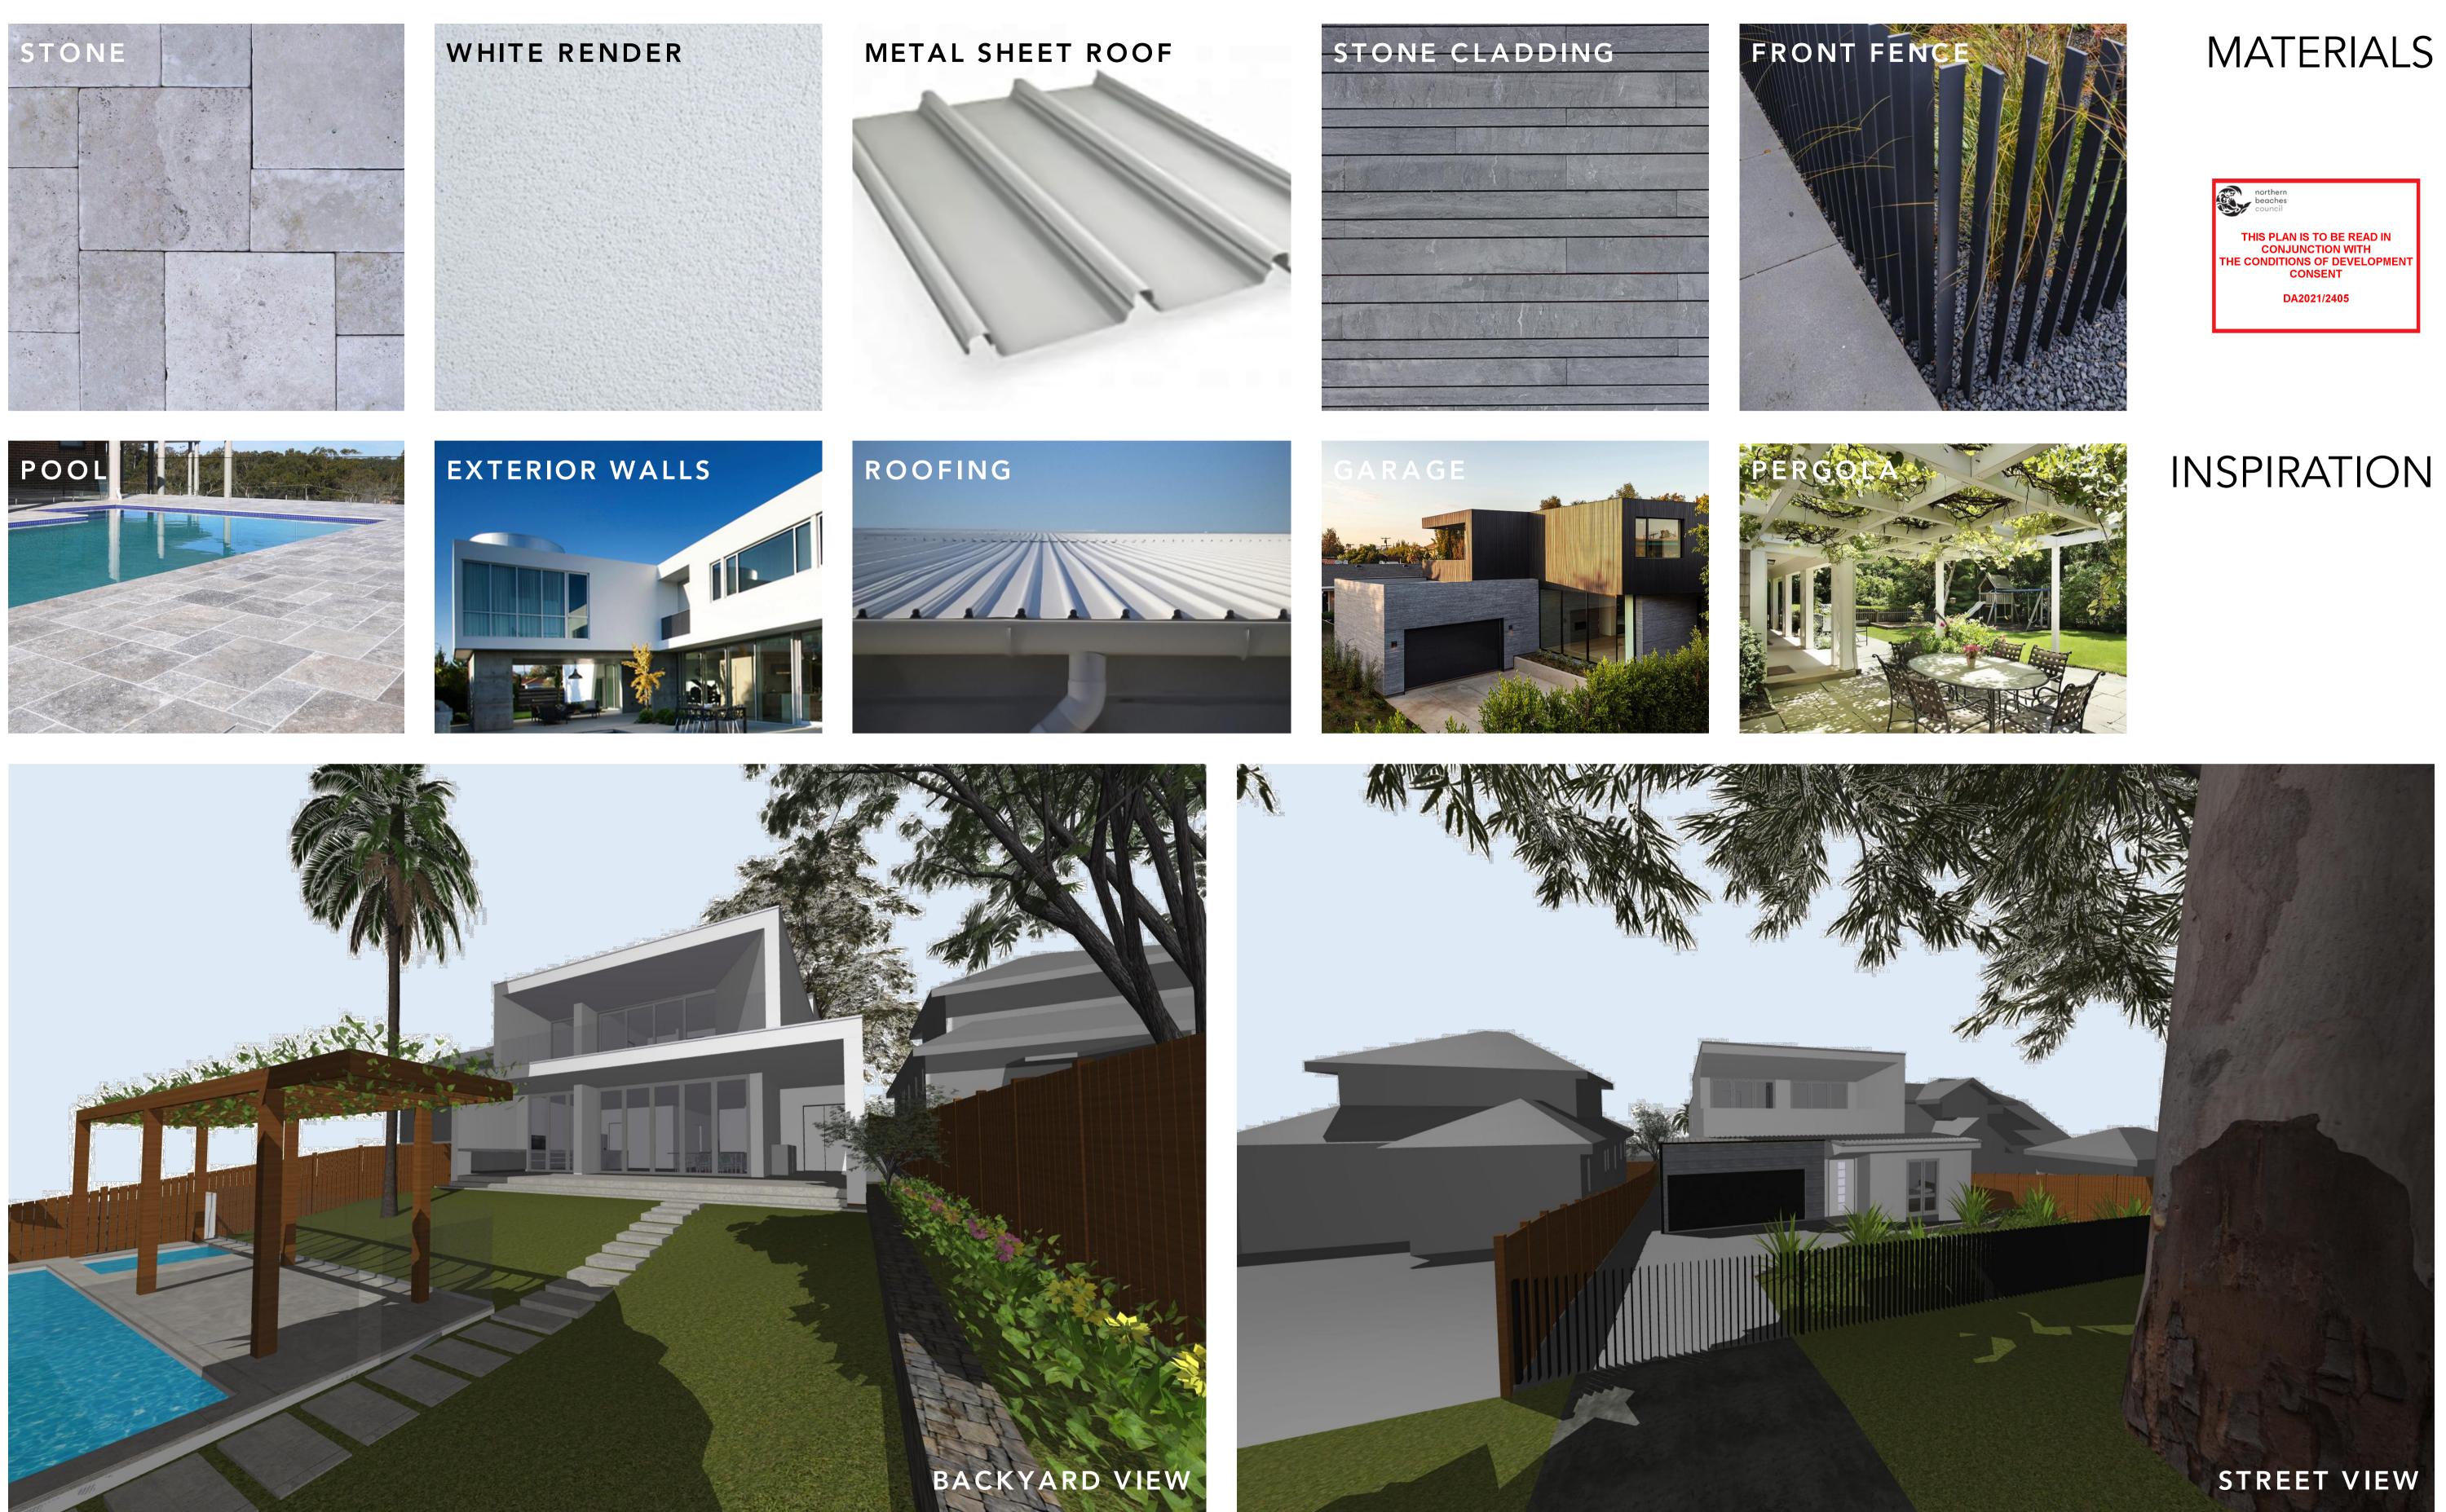

DEMOLITION - CUT DEMOLITION - FACE BRICK - FACE BRICK - CUT CONCRETE - FACE CONCRETE - CUT GLASS - FACE

TIMBER - FACE TIMBER - CUT METAL - FACE METAL - CUT TILE - FACE STONE - FACE FC/RENDER - FACE

|                                         | 12 ERNEST ST |  |
|-----------------------------------------|--------------|--|
|                                         |              |  |
| · _ · _ · _ · _ · _ · _ · _ · _ · _ · _ |              |  |
|                                         |              |  |

northern beaches council THIS PLAN IS TO BE READ IN CONJUNCTION WITH THE CONDITIONS OF DEVELOPMENT CONSENT DA2021/2405

DRAWING NOTES: GENERAL NOTES: Do not scale from this drawing. Use figured MATERIALS HATCH LEGEND dimensions only. For any discrepancies in documentation contact 3D TIMBER - FACE EMOLITION - CUT Habitat for clarifications if required. 3D Habitat holds no liability for any loss, damage, TIMBER - CUT DEMOLITION - FACE claim or cost demand as a result of the use or METAL - FACE BRICK - FACE receipt of drawings issued in DWG or PDF format. METAL - CUT BRICK - CUT 

 PRIOR TO USE FOR BUILDING CONSTRUCTION

 THE BUILDER MUST ENSURE THEY ARE IN

 POSSESSION OF A CC AND ALL OTHER

 REQUIRED COUNCIL APPROVALS

TILE - FACE CONCRETE - FACE 28/04/22 STONE - FACE CONCRETE - CUT 03/12/21 Date GLASS - FACE FC/RENDER - FACE