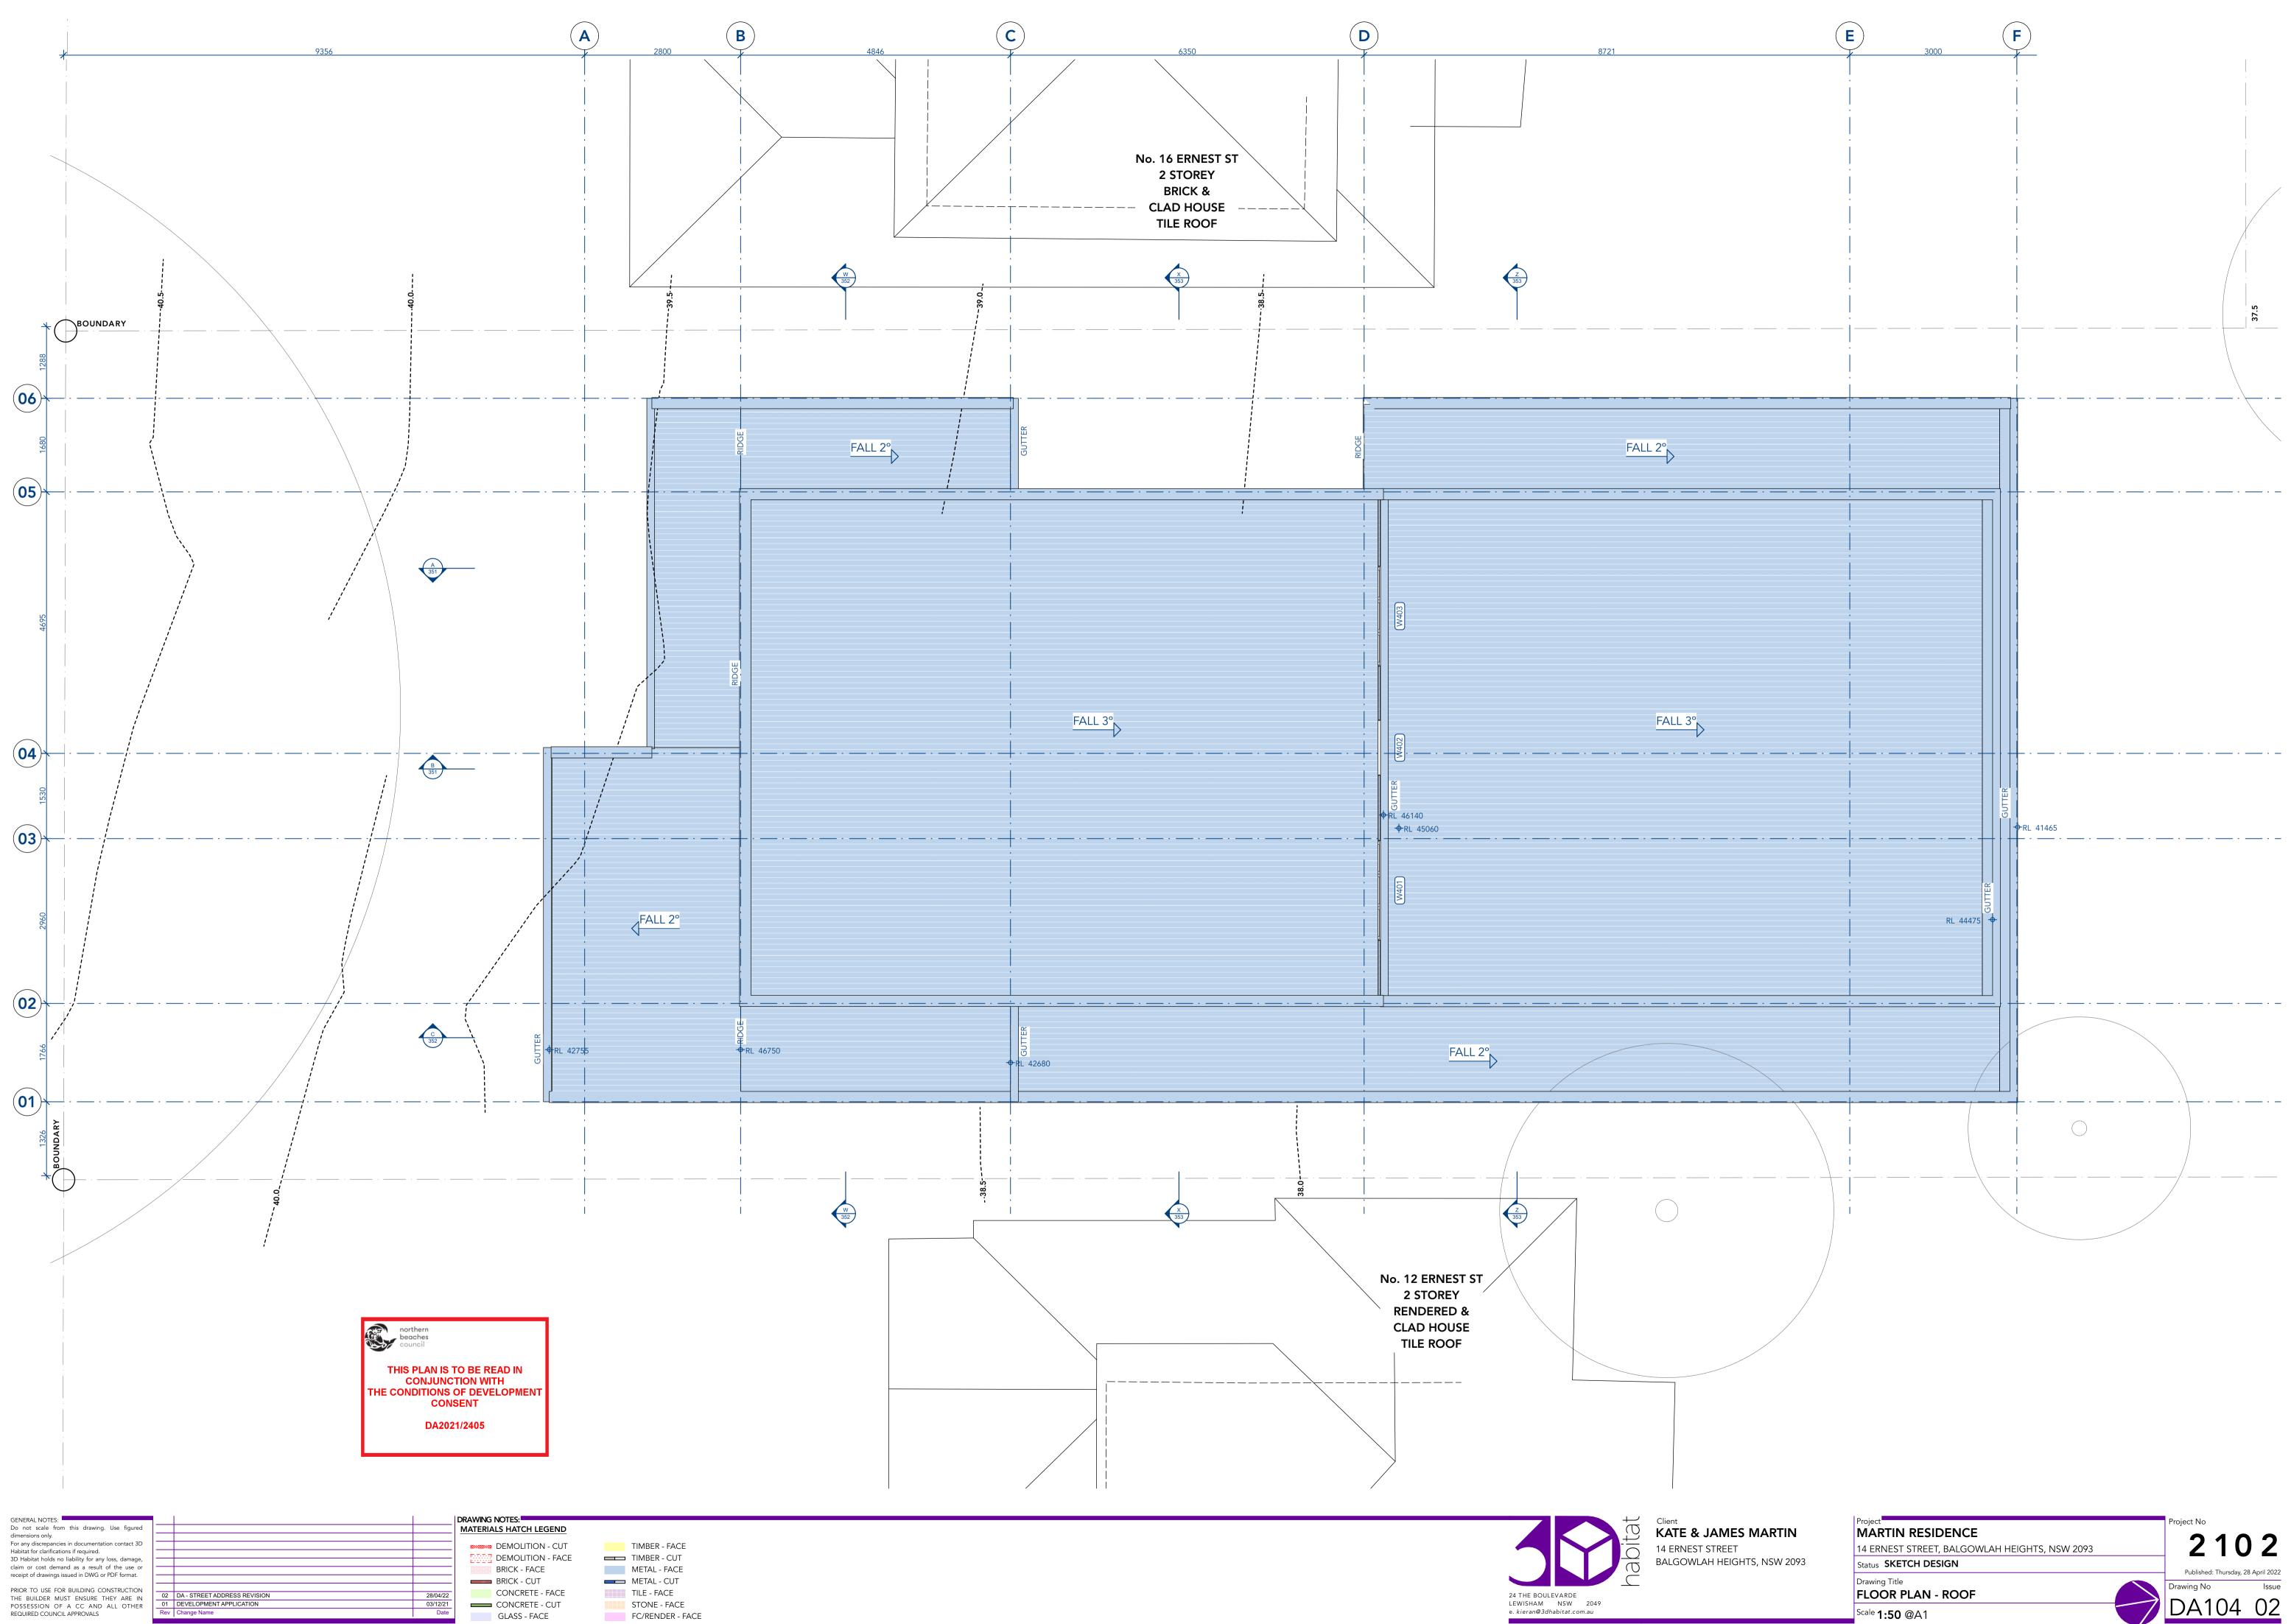

DEMOLITION - CUT DEMOLITION - FACE BRICK - FACE BRICK - CUT CONCRETE - FACE CONCRETE - CUT GLASS - FACE

TIMBER - FACE TIMBER - CUT METAL - FACE METAL - CUT TILE - FACE STONE - FACE FC/RENDER - FACE

|                                         | 12 ERNEST ST |  |
|-----------------------------------------|--------------|--|
|                                         |              |  |
| · _ · _ · _ · _ · _ · _ · _ · _ · _ · _ |              |  |
|                                         |              |  |