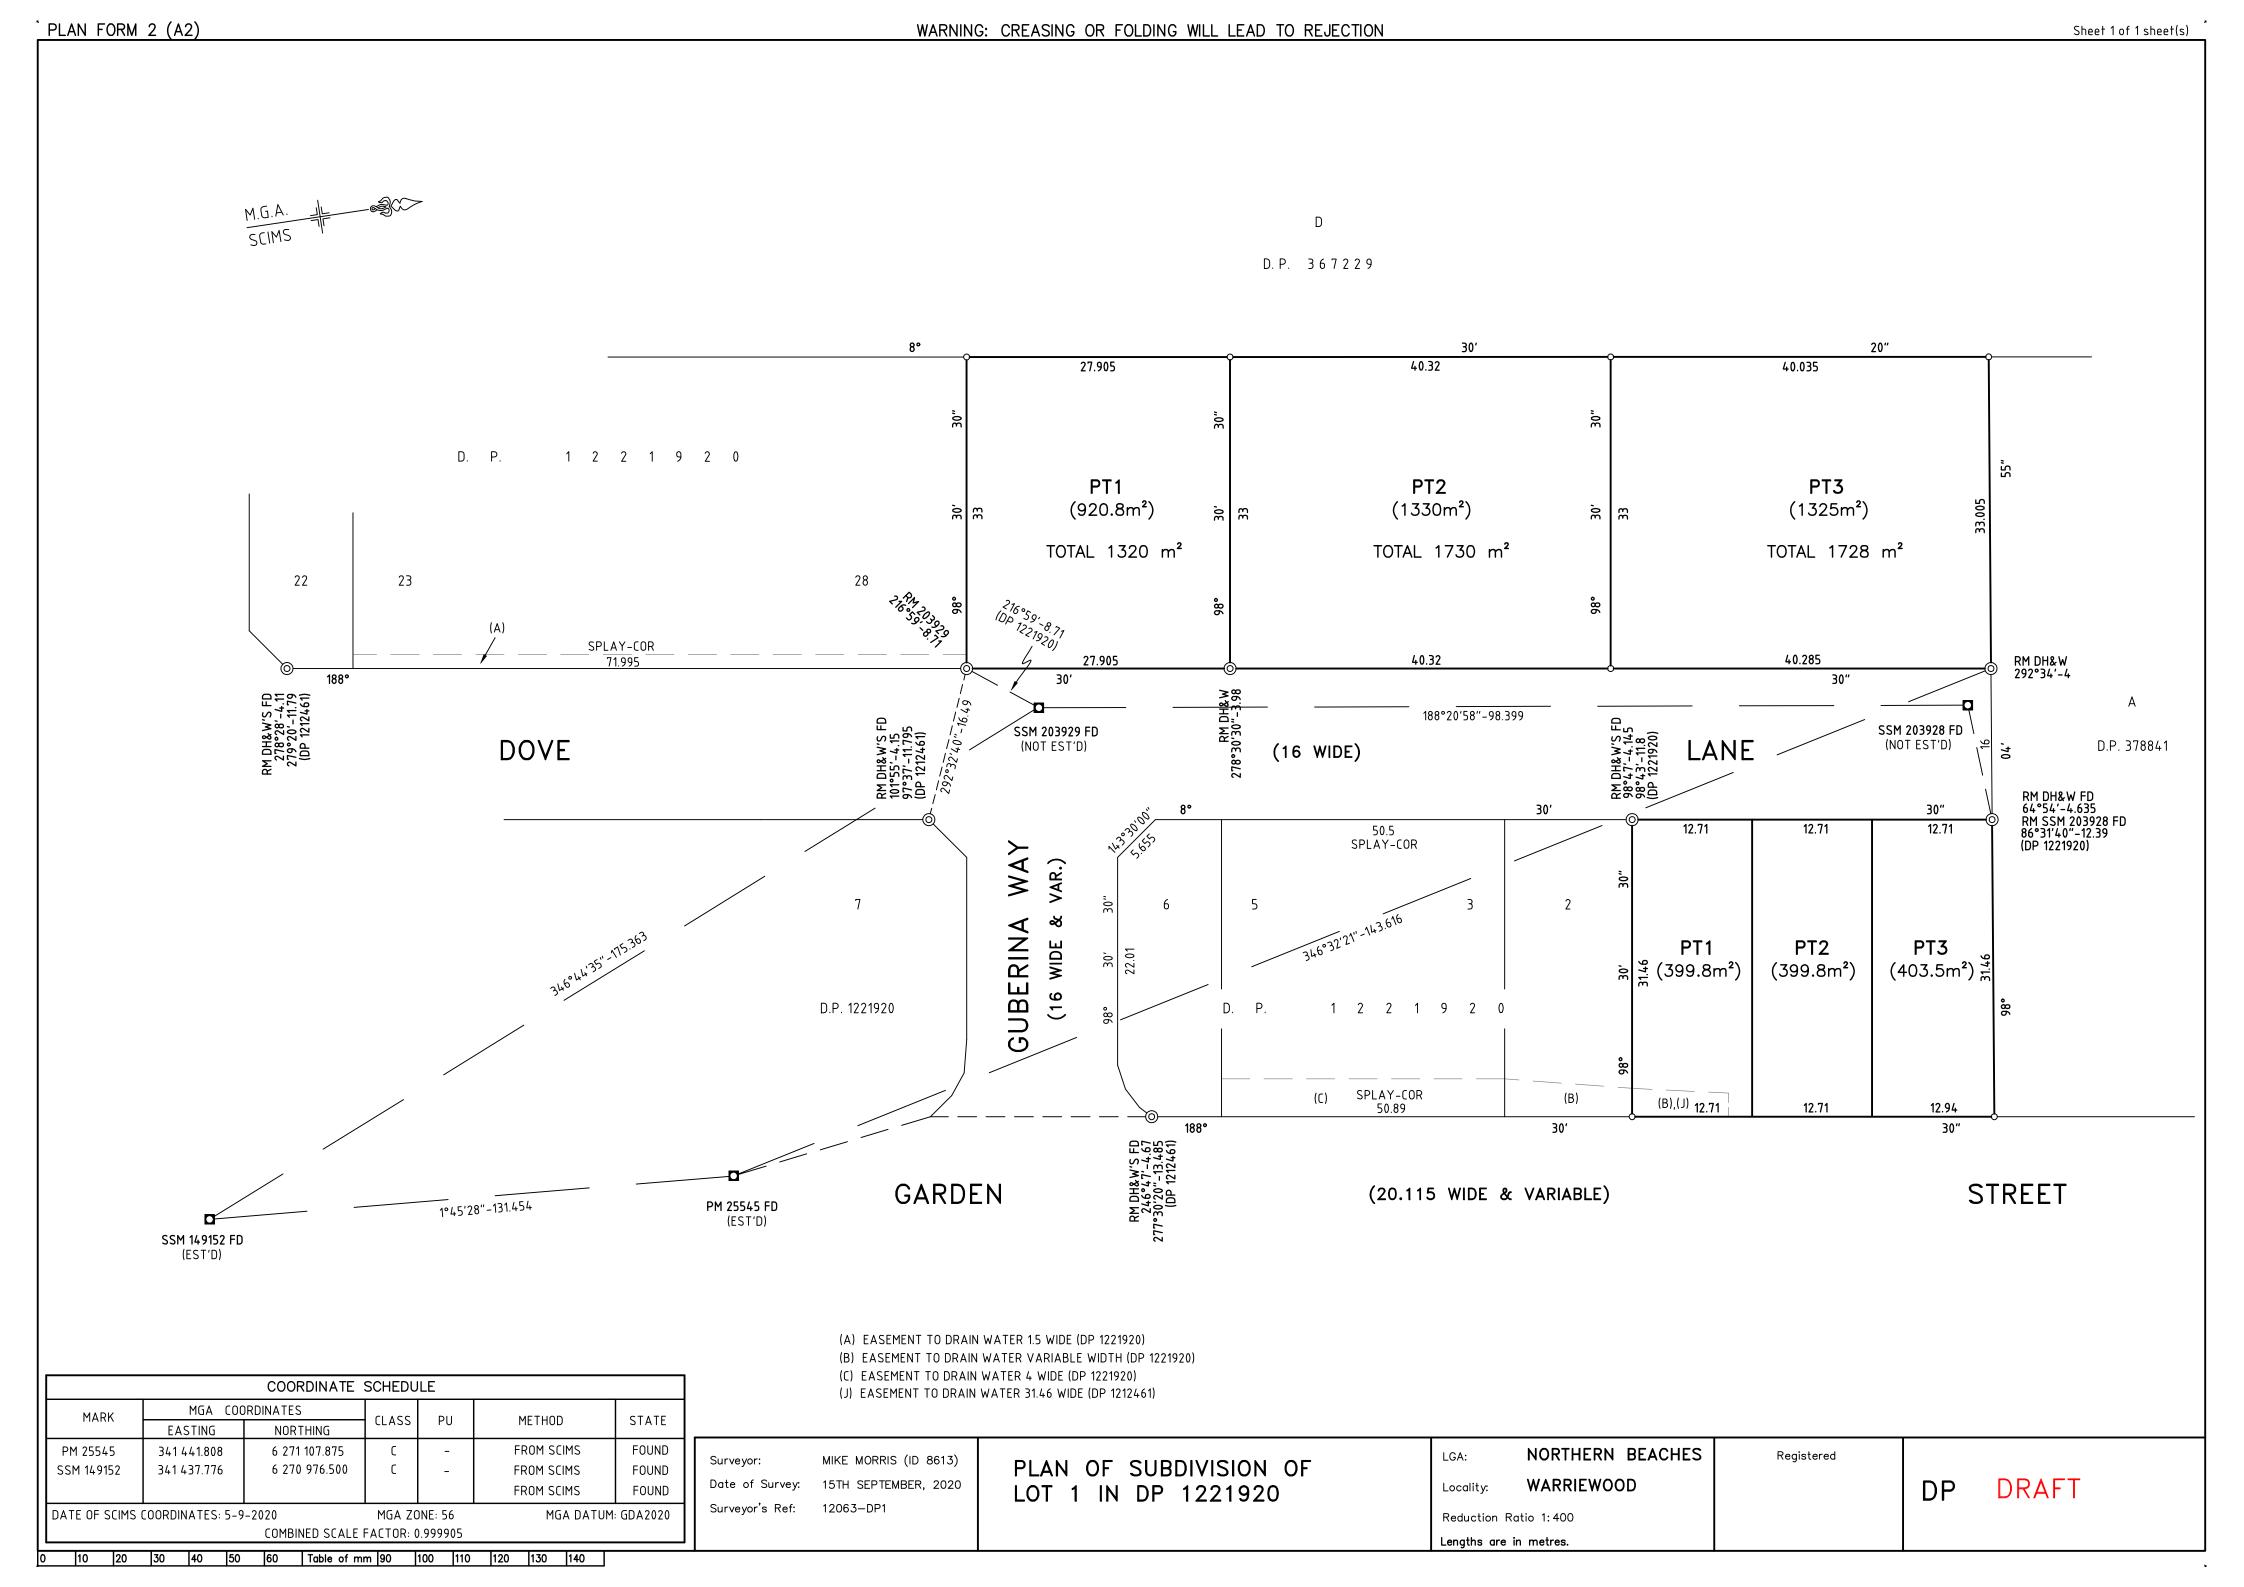

| LOT No. | ADDRESS<br>No. | ROAD NAME | ROAD TYPE | LOCALITY   |
|---------|----------------|-----------|-----------|------------|
| 1       |                | DOVE      | LANE      | WARRIEWOOD |
| 2       |                | DOVE      | LANE      | WARRIEWOOD |
| 3       |                | DOVE      | LANE      | WARRIEWOOD |