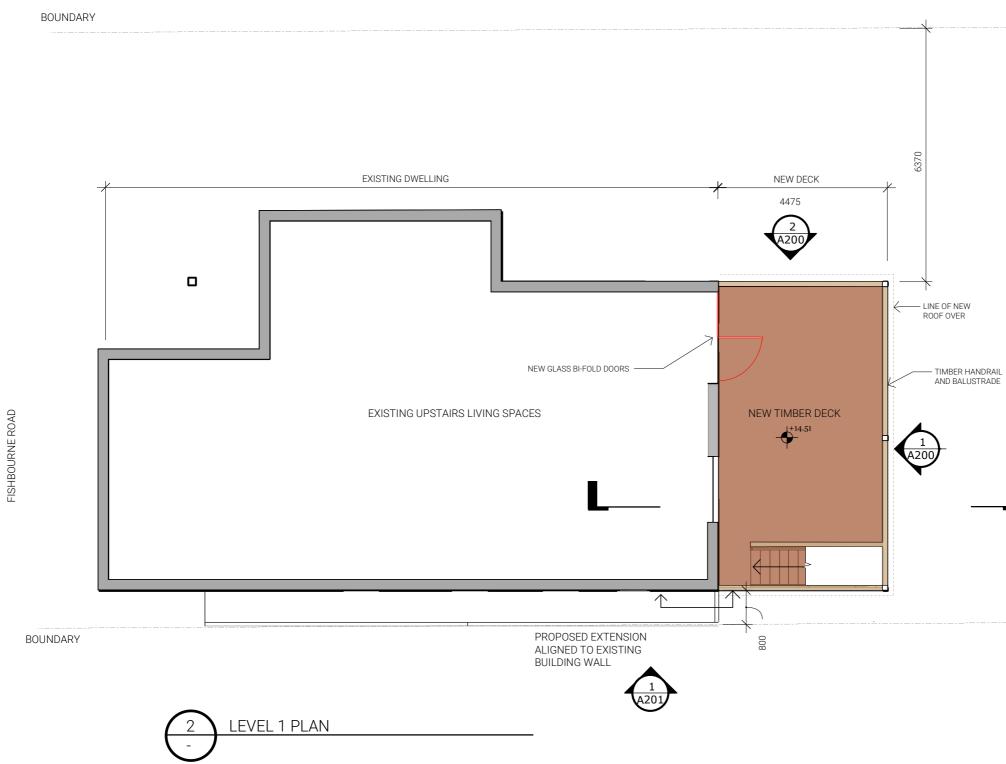

ONS & ADDITIONS 5 FISHBOURNE ROAD

### DRAWING TITLE

SITE PLAN

DRAWING No A 011

REVISION

В

DRAWN BY

DATE 17 JULY 2021 SCALE NTS



EXISTING EXTERNAL BRICK STRUCTURE

TO BE DEMOLISHED .

# • MATERIAL STORE ONSITE

# • STORAGE AREA FOR MATERIALS TO BE **REUSED OR RECYCLED**





#### CLIENT

Mr G Fowlie & Mrs A Haber

5 FISHBOURNE ROAD ALLAMBIE HEIGHTS NSW 2100

### PROJECT

ALTERATIONS & ADDITIONS 5 FISHBOURNE ROAD

### DRAWING TITLE

SITE MANAGEMENT PLAN

DRAWING No 020

REVISION

А

SCALE N.T.S

DRAWN B

DATE 10 May 2021





#### CLIENT

Mr G Fowlie & Mrs A Haber

02

5 FISHBOURNE ROAD ALLAMBIE HEIGHTS NSW 2100

## PROJECT

ALTERATIONS & ADDITIONS 5 FISHBOURNE ROAD

### DRAWING TITLE

GENERAL ARRANGMENT GROUND LEVEL PLAN

DRAWING No

DRAWN B

**revision** B

04



SCALE 1:100 @A3









#### CLIENT

Mr G Fowlie & Mrs A Haber

5 FISHBOURNE ROAD ALLAMBIE HEIGHTS NSW 2100

## PROJECT

ALTERATIONS & ADDITIONS 5 FISHBOURNE ROAD

### DRAWING TITLE

GENERAL ARRANGMENT LEVEL 1 PLAN

DRAWING No 101

#### REVISION

В

DRAWN BY

А

DATE 17 JULY 2021 SCALE 1:100 @A3



04

В



SCALE 1:100 @A3

DRAWN B



WEST ELEVATION 1



00\_\_\_\_\_02 04

### CLIENT

Mr G Fowlie & Mrs A Haber

5 FISHBOURNE ROAD ALLAMBIE HEIGHTS NSW 2100

## PROJECT

ALTERATIONS & ADDITIONS 5 FISHBOURNE ROAD

### DRAWING TITLE

ELEVATIONS SHEET 2

DRAWING No





SCALE 1:100 @A3

DRAWN BY GF

DATE 17 July 2021



FISHBOURNE ROAD



POZIERES PARADE



### CLIENT

Mr G Fowlie & Mrs A Haber

5 FISHBOURNE ROAD ALLAMBIE HEIGHTS NSW 2100

## PROJECT

ALTERATIONS & ADDITIONS 5 FISHBOURNE ROAD

# DRAWING TITLE

S