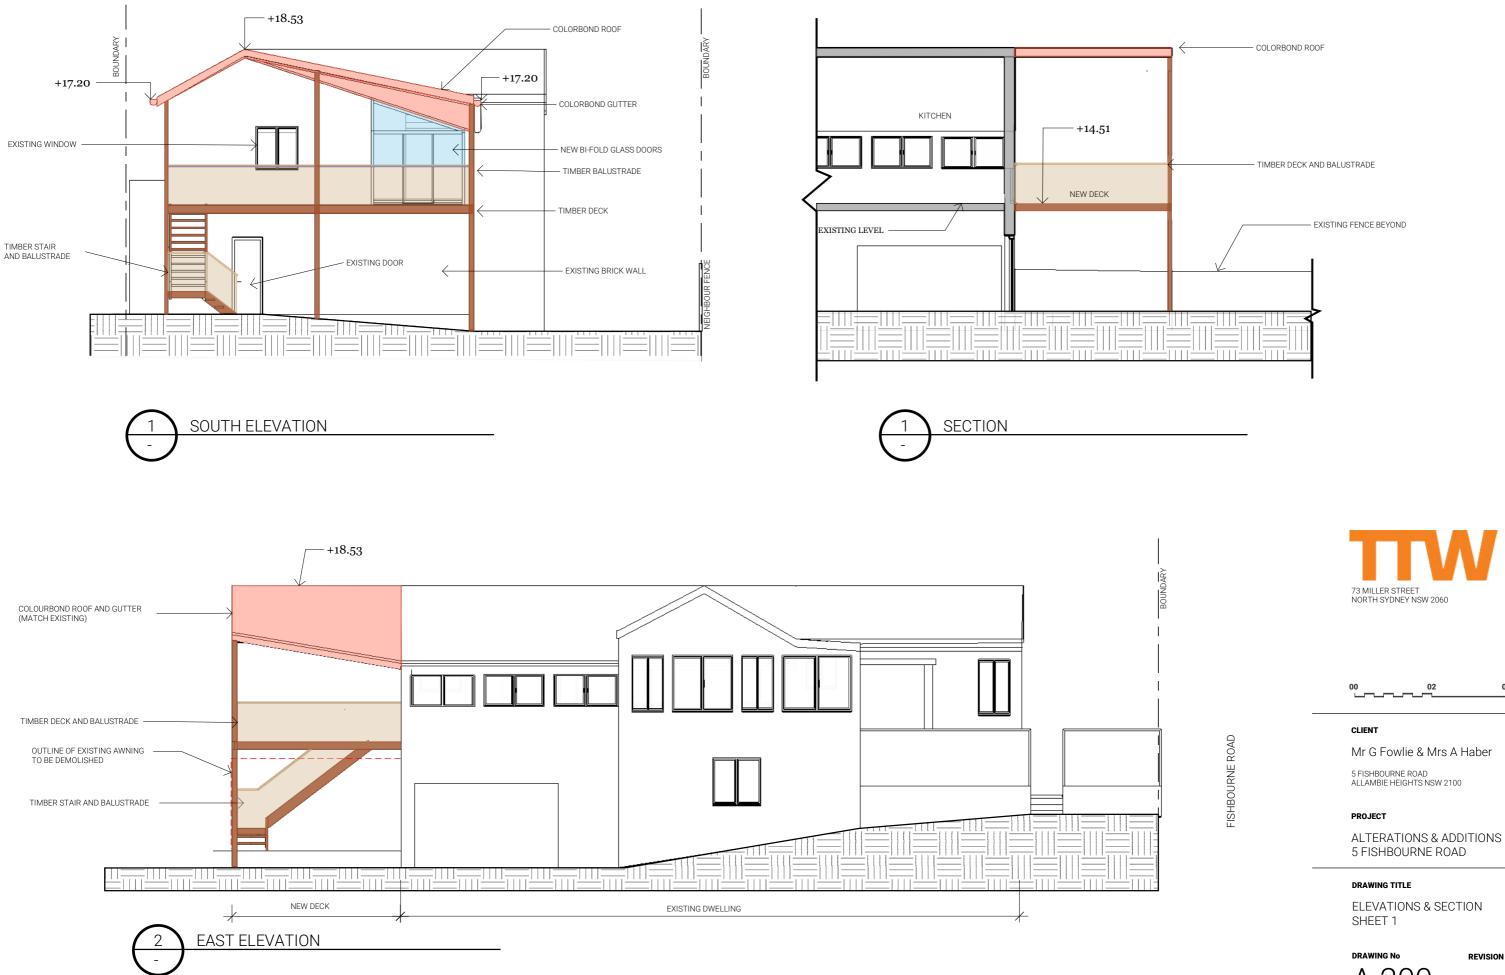

### DRAWING TITLE

ELEVATIONS SHEET 2

DRAWING No

SCALE 1:100 @A3

DRAWN BY GF

DATE 17 July 2021

FISHBOURNE ROAD

POZIERES PARADE