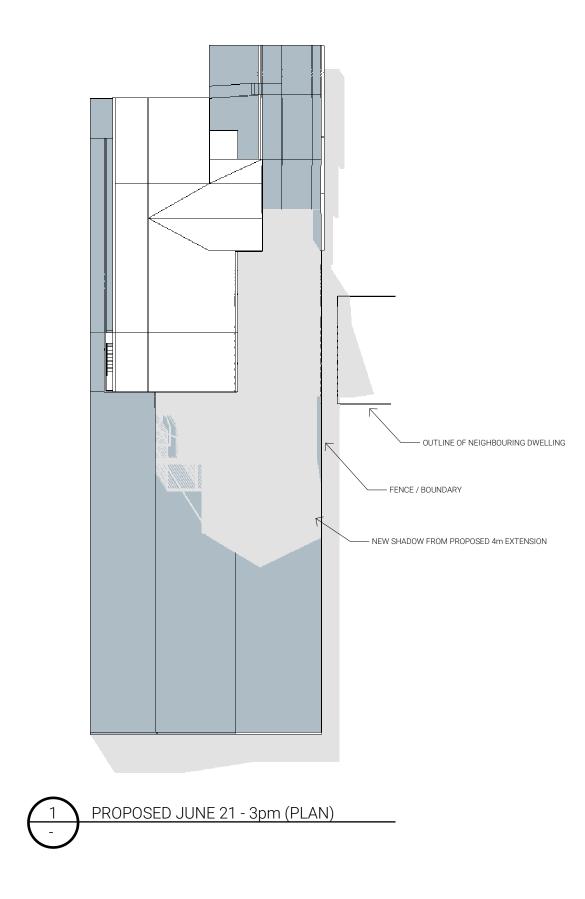

### CLIENT

Mr G Fowlie & Mrs A Haber

5 FISHBOURNE ROAD ALLAMBIE HEIGHTS NSW 2100

## PROJECT

ALTERATIONS & ADDITIONS 5 FISHBOURNE ROAD

# DRAWING TITLE

SITE INFORMATION SUN STUDIES SHEET 2

DRAWING No

REVISION

А

DRAWN BY

DATE 10 May 2021

SCALE N.T.S