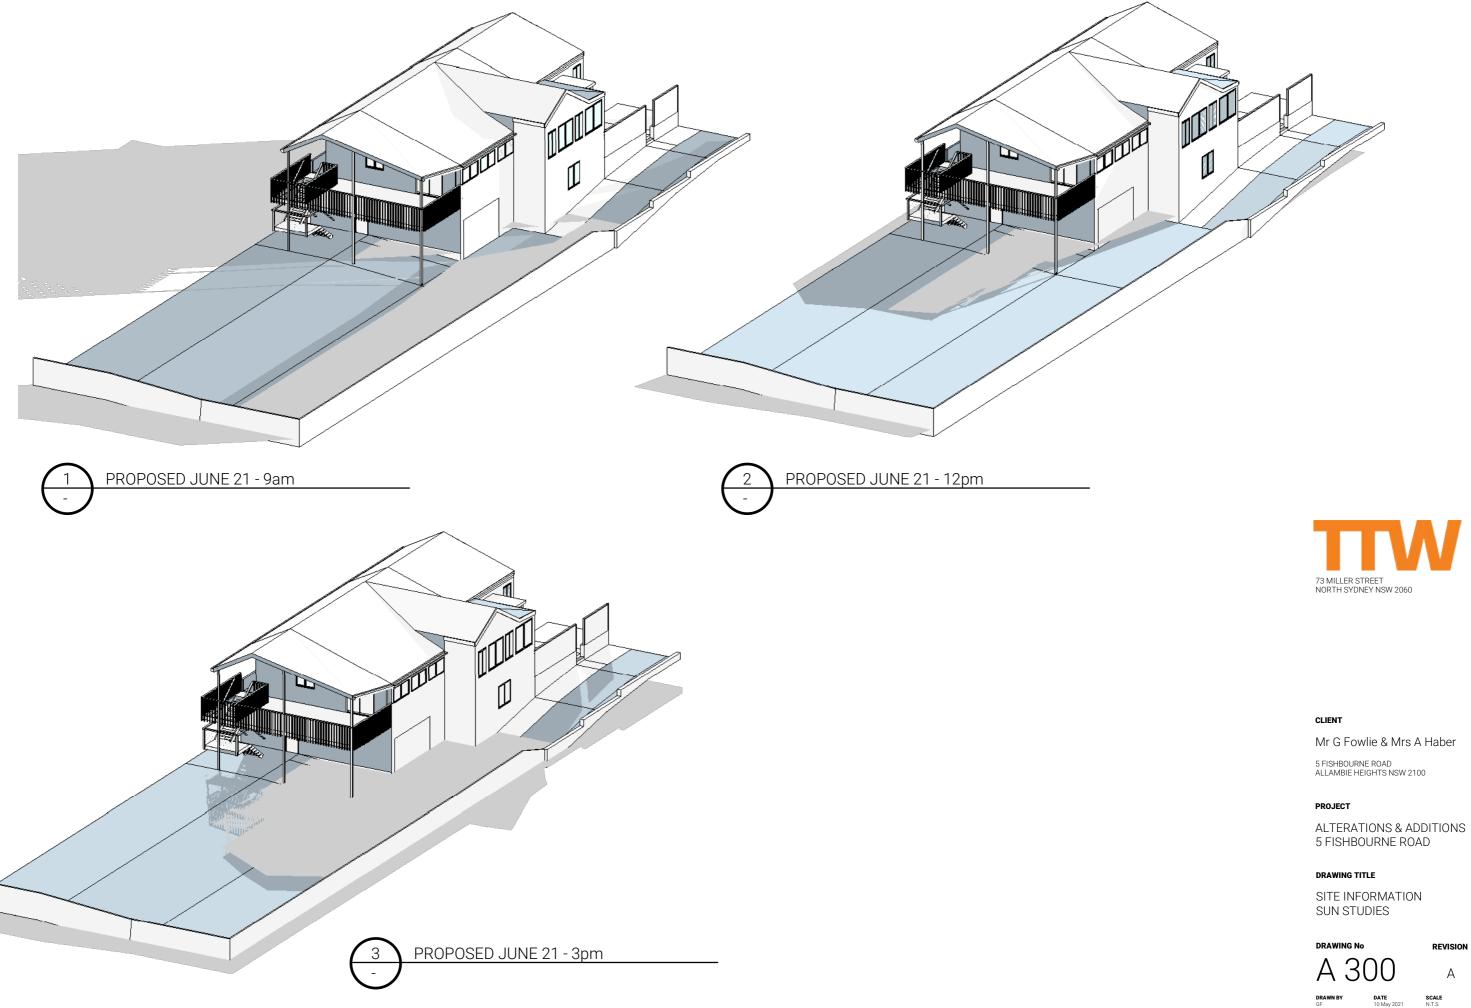

### CLIENT

Mr G Fowlie & Mrs A Haber

5 FISHBOURNE ROAD ALLAMBIE HEIGHTS NSW 2100

## PROJECT

ALTERATIONS & ADDITIONS 5 FISHBOURNE ROAD

# DRAWING TITLE

SITE INFORMATION SUN STUDIES SHEET 2

DRAWING No

REVISION

А

DRAWN BY

DATE 10 May 2021

SCALE N.T.S