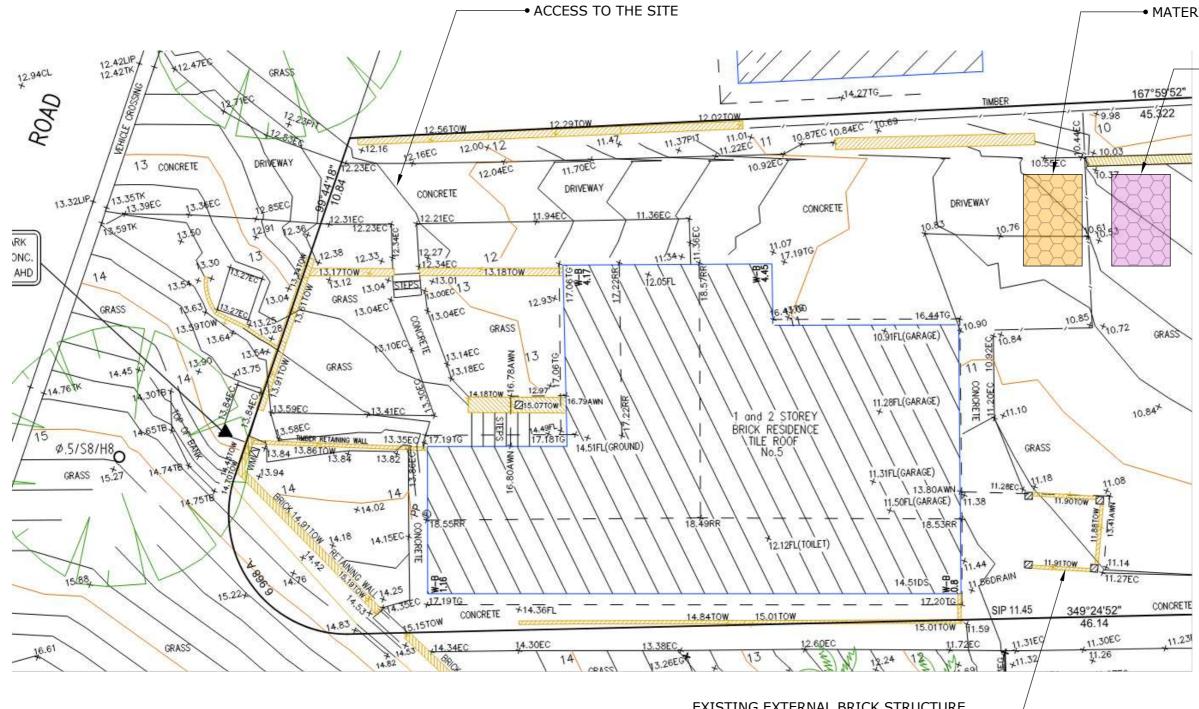

### DRAWING TITLE

SITE PLAN

DRAWING No A 011

REVISION

В

DRAWN BY

DATE 17 JULY 2021 SCALE NTS

EXISTING EXTERNAL BRICK STRUCTURE

TO BE DEMOLISHED .