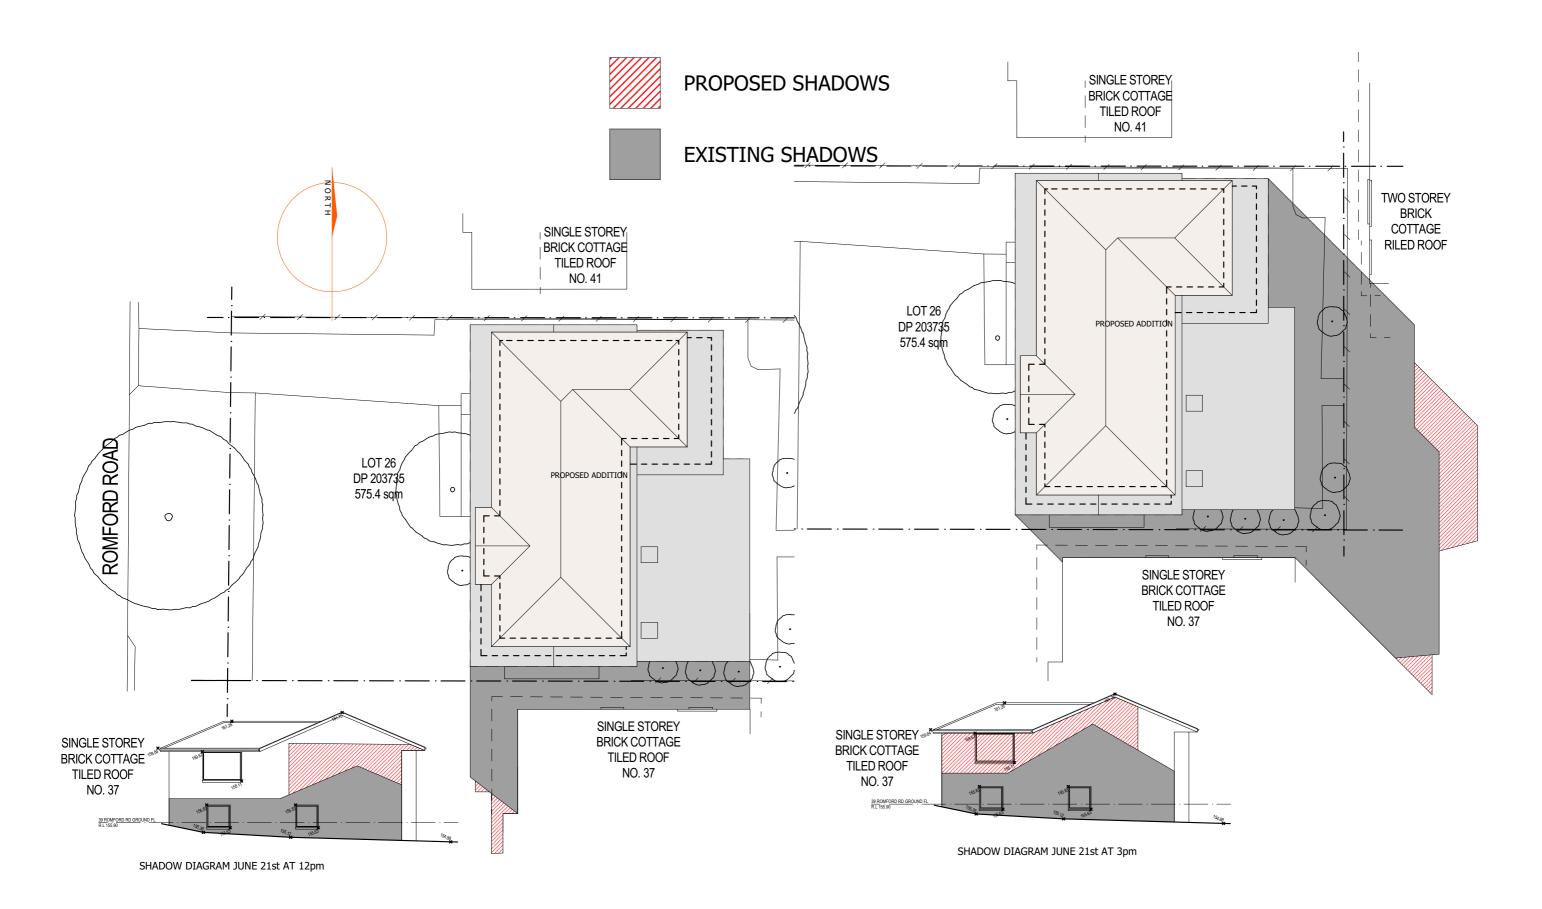

SHADOW DIAGRAM JUNE 21st AT 9am

|                                                        | PROJECT TITLE                          | DRAWING TITLE SITE ANALYSIS AND SHADOW DIAGRAMS | DRAWING NO. | ISSUE |     |             |          |    |
|--------------------------------------------------------|----------------------------------------|-------------------------------------------------|-------------|-------|-----|-------------|----------|----|
|                                                        | Site Analysis & Shadow Diagrams        | DATE 17/10/19                                   | 9087 DA 1   | Δ     |     |             |          |    |
|                                                        |                                        | SCALE DRAWN CHECKED<br>1:200 GK CW              |             |       | А   | FOR COUNCIL | 17/10/19 | GK |
| 5/319 Condamine Street, MANLY VALE 2093 (02) 9907 9055 | 39 Romford Rd, Frenchs Forest NSW 2086 | 1.200 GK CW                                     |             |       | NO. | REVISION    | DATE     | BY |