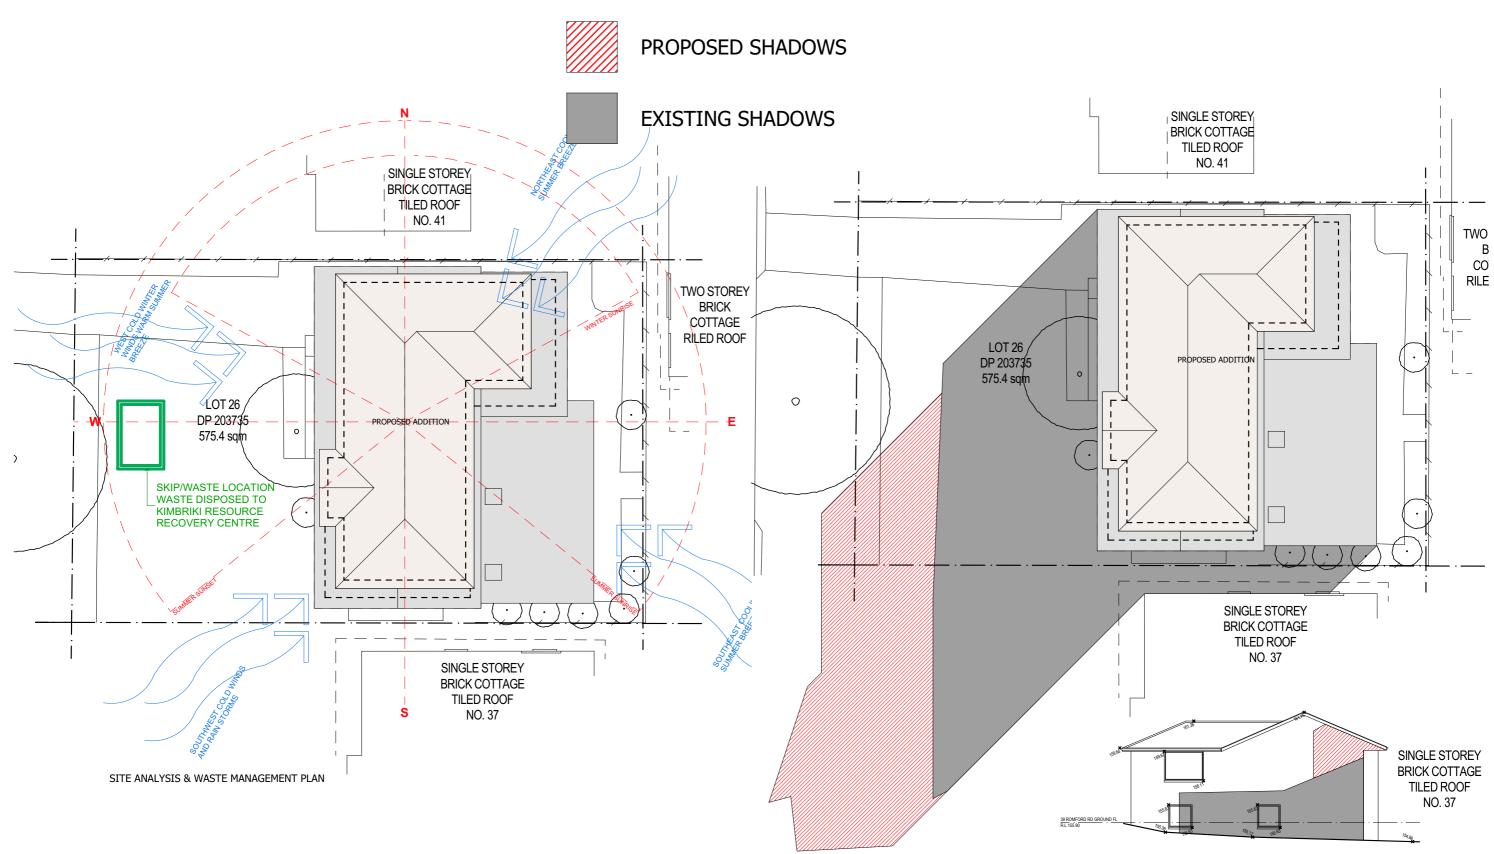

| ADD-STYLE<br>HOME ADDITIONS<br>Upstairs & On Ground Specialists | Site Analysis & Shadow Diagrams DATE 17/10/19 |             | drawing no.<br>9087 DA 1 | issue<br>A |     |             |          |    |
|-----------------------------------------------------------------|-----------------------------------------------|-------------|--------------------------|------------|-----|-------------|----------|----|
|                                                                 |                                               | 1:200 GK CW |                          |            | А   | FOR COUNCIL | 17/10/19 | GK |
| 5/319 Condamine Street, MANLY VALE 2093 (02) 9907 9055          | 39 Romford Rd, Frenchs Forest NSW 2086        | 1.200 GK CW |                          |            | NO. | REVISION    | DATE     | BY |