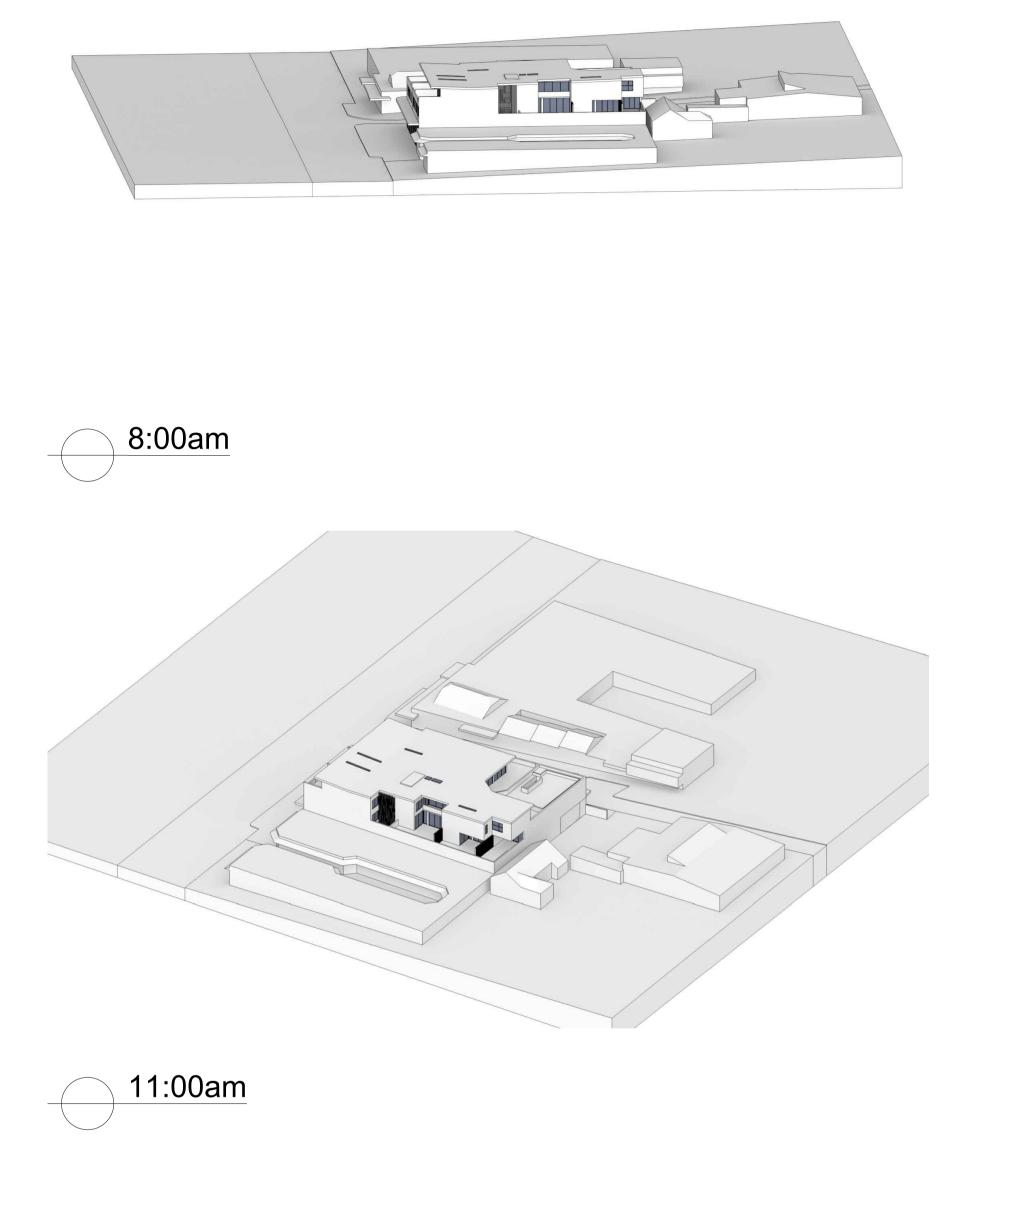

01 19.10.15 DA ISSUE ISSUE DATE AMENDMENTS

CLIENT DEVELOPMENT LINK

Existing building shadow outline

SCALE NTS APPROVED DRAWN CHECKED PG DATE JAN 2019 STATUS DA

PROJECT MIXED USE DEVELOPMENT

351-353 BARRENJOEY ROAD, NEWPORT NSW 2106 LOT 65 & 66 SEC 5 DP 6248 SHADOW DIAGRAMS

TITLE SHEET 01

ALL DIMENSIONS & LEVELS TO BE CHECKED ON SITE BY CONTRACTOR PRIOR TO CONSTRUCTION. ALL BOUNDARIES & SUITE 3.01, LEVEL 3 80 MOUNT STREET CONTOURS SUBJECT TO SURVEY. ALL RIGHTS RESERVED. THIS NORTH SYDNEY, NSW 2060 AUSTRALIA CONTOURS SUBJECT TO SURVEY. ALL RIGHTS RESERVED. THISNORTH SYDREY, NSW 2060 AUSTRALIADRAWING MAY NOT BE REPRODUCED OR TRANSMITTED, IN PARTABN 56 120 779 106OR IN WHOLE WITHOUT THE PERMISSION OF CRAWFORDNOMINATED ARCHITECTS:ARCHITECTS PTY LTDTONY GRAY 5303 & PAUL GODSELL 6726

01 19.10.15 DA ISSUE ISSUE DATE AMENDMENTS

CLIENT DEVELOPMENT LINK

Existing building shadow outline

SCALE NTS APPROVED DRAWN CHECKED PG DATE JAN 2019 STATUS DA

TITLE SHADOW DIAGRAMS SHEET 02

PROJECT MIXED USE DEVELOPMENT