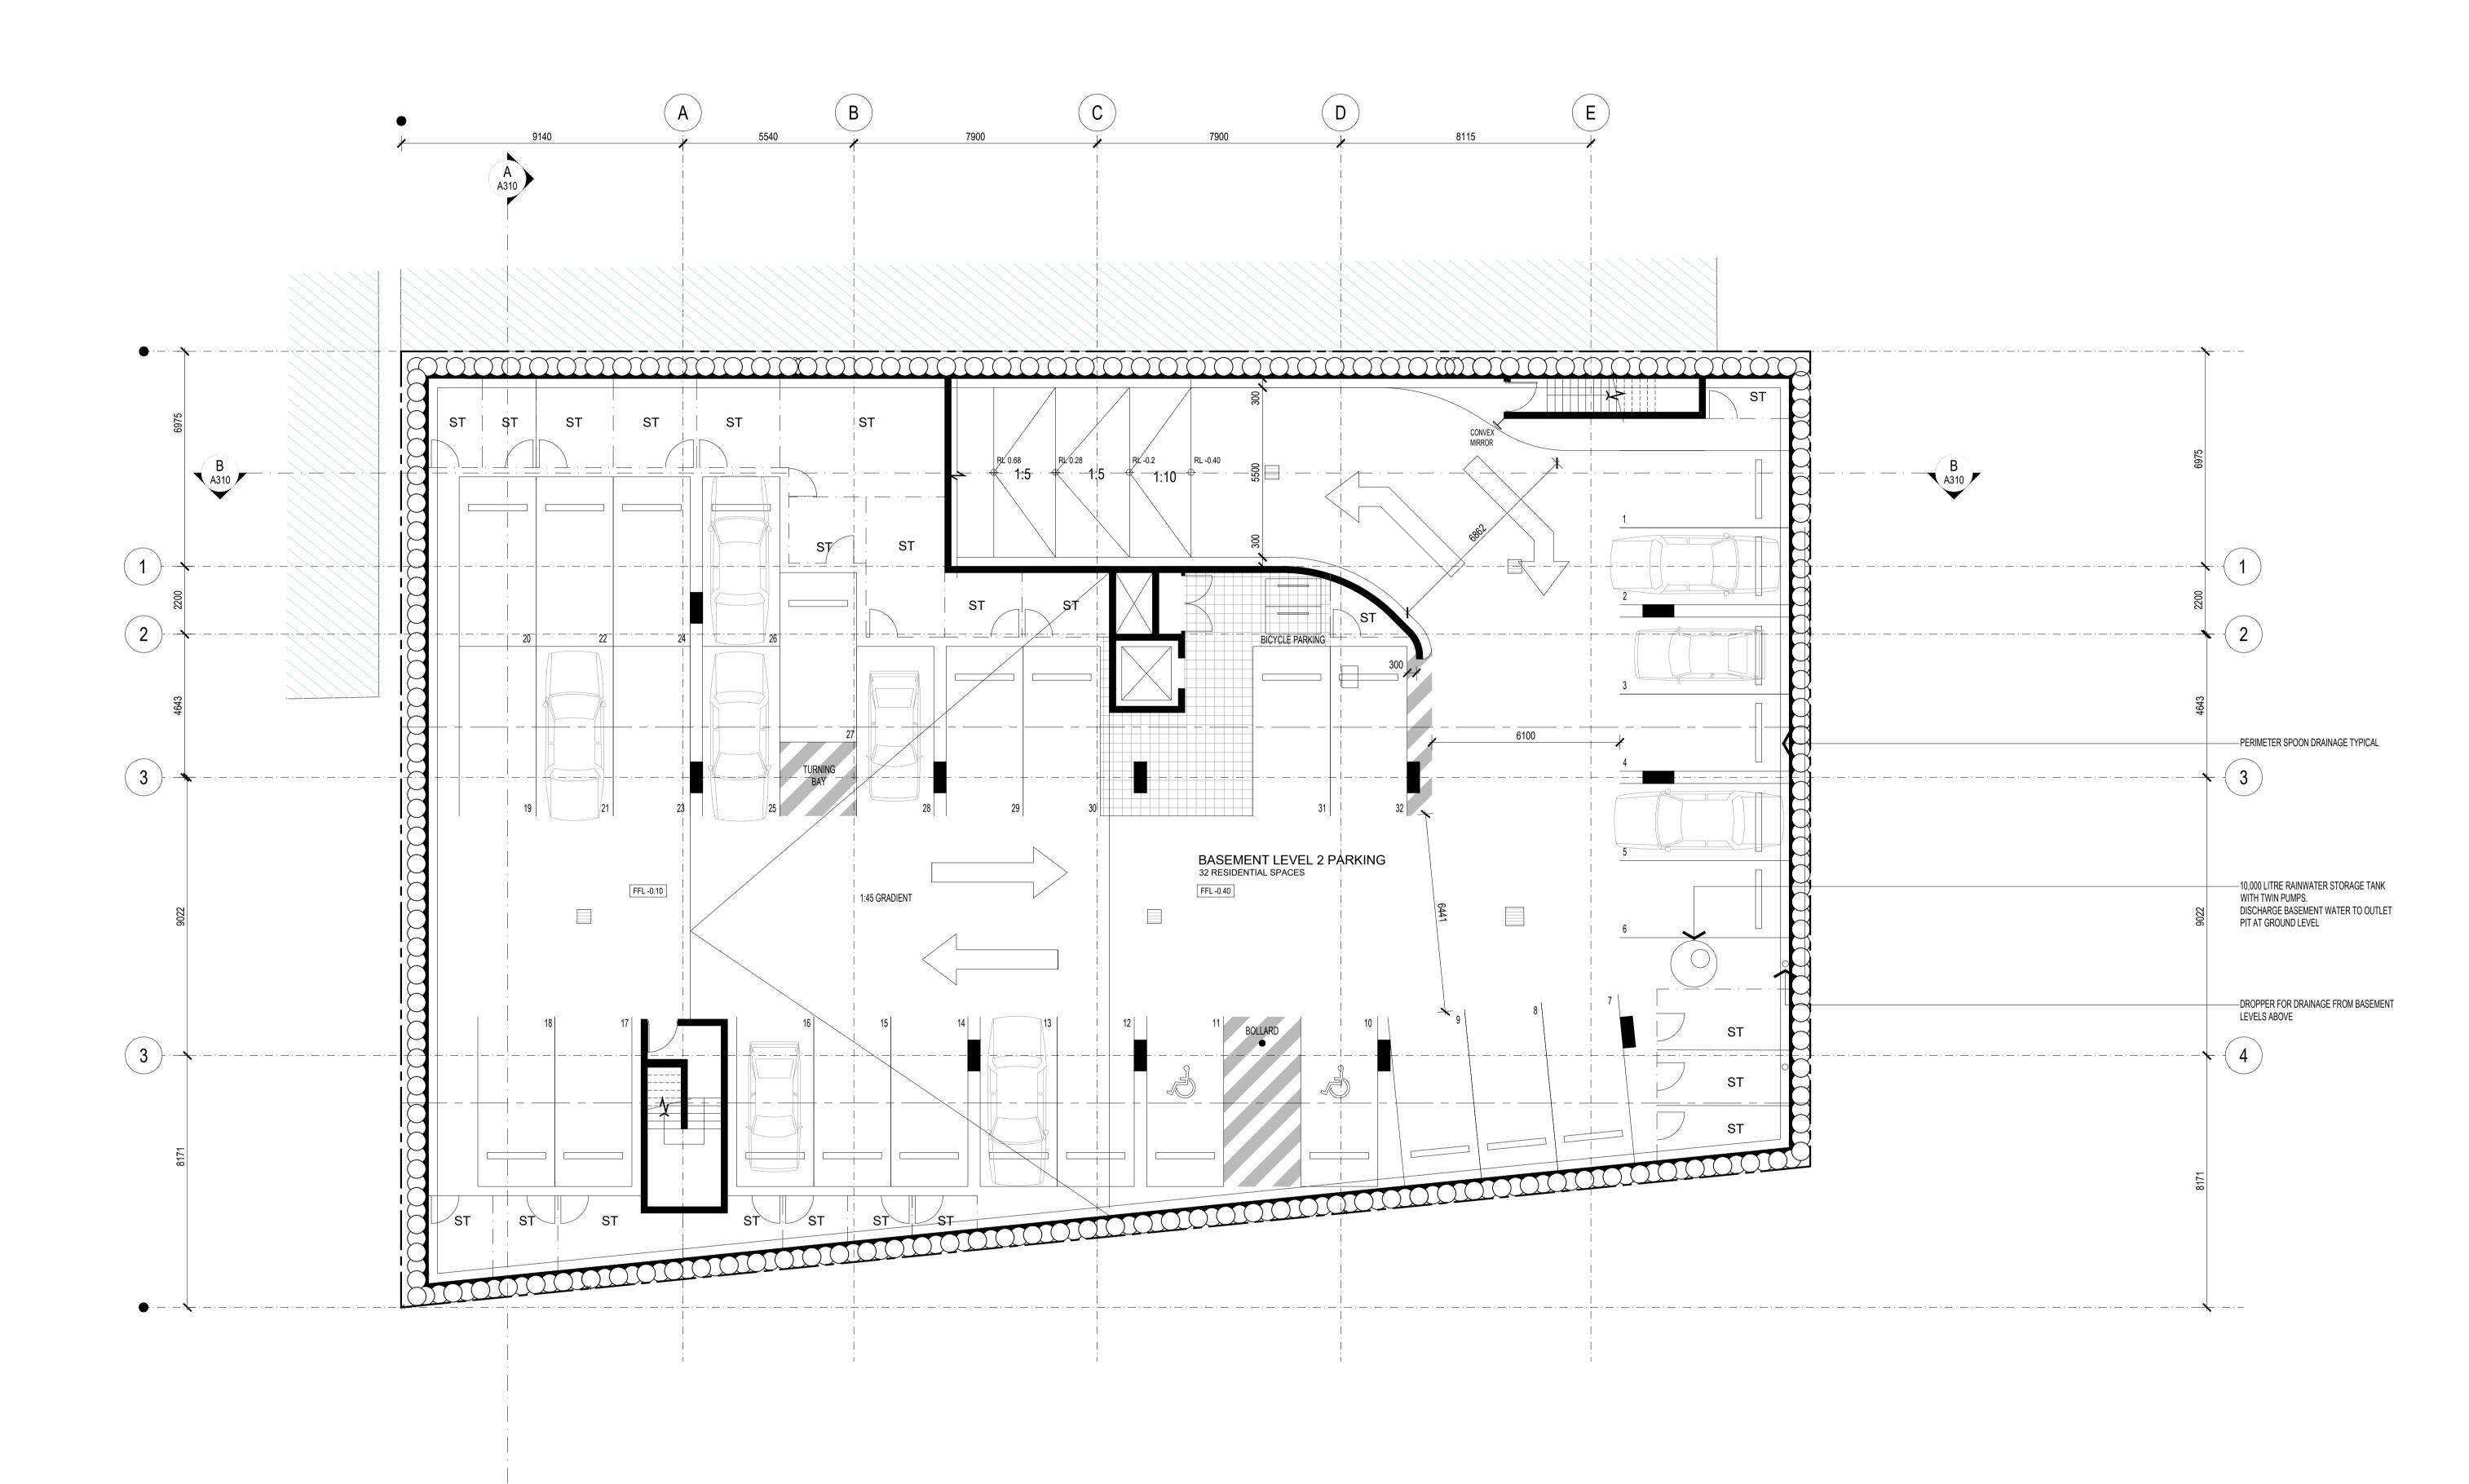

APPROVED DRAWN MT LH CHECKED PG DATE JAN 2019

BASEMENT 1 FLOOR PLAN

TITLE

PROJECT MIXED USE DEVELOPMENT

351-353 BARRENJOEY ROAD, NEWPORT NSW 2106

LOT 65 & 66 SEC 5 DP 6248

THIS DRAWING IS NOT TO BE USED FOR CONSTRUCTION UNLESS P 02 9660 3644 www.crawford.com.au APPROVED BY A DIRECTOR OF CRAWFORD ARCHITECTS PTY LTD E arch@crawford.com.au