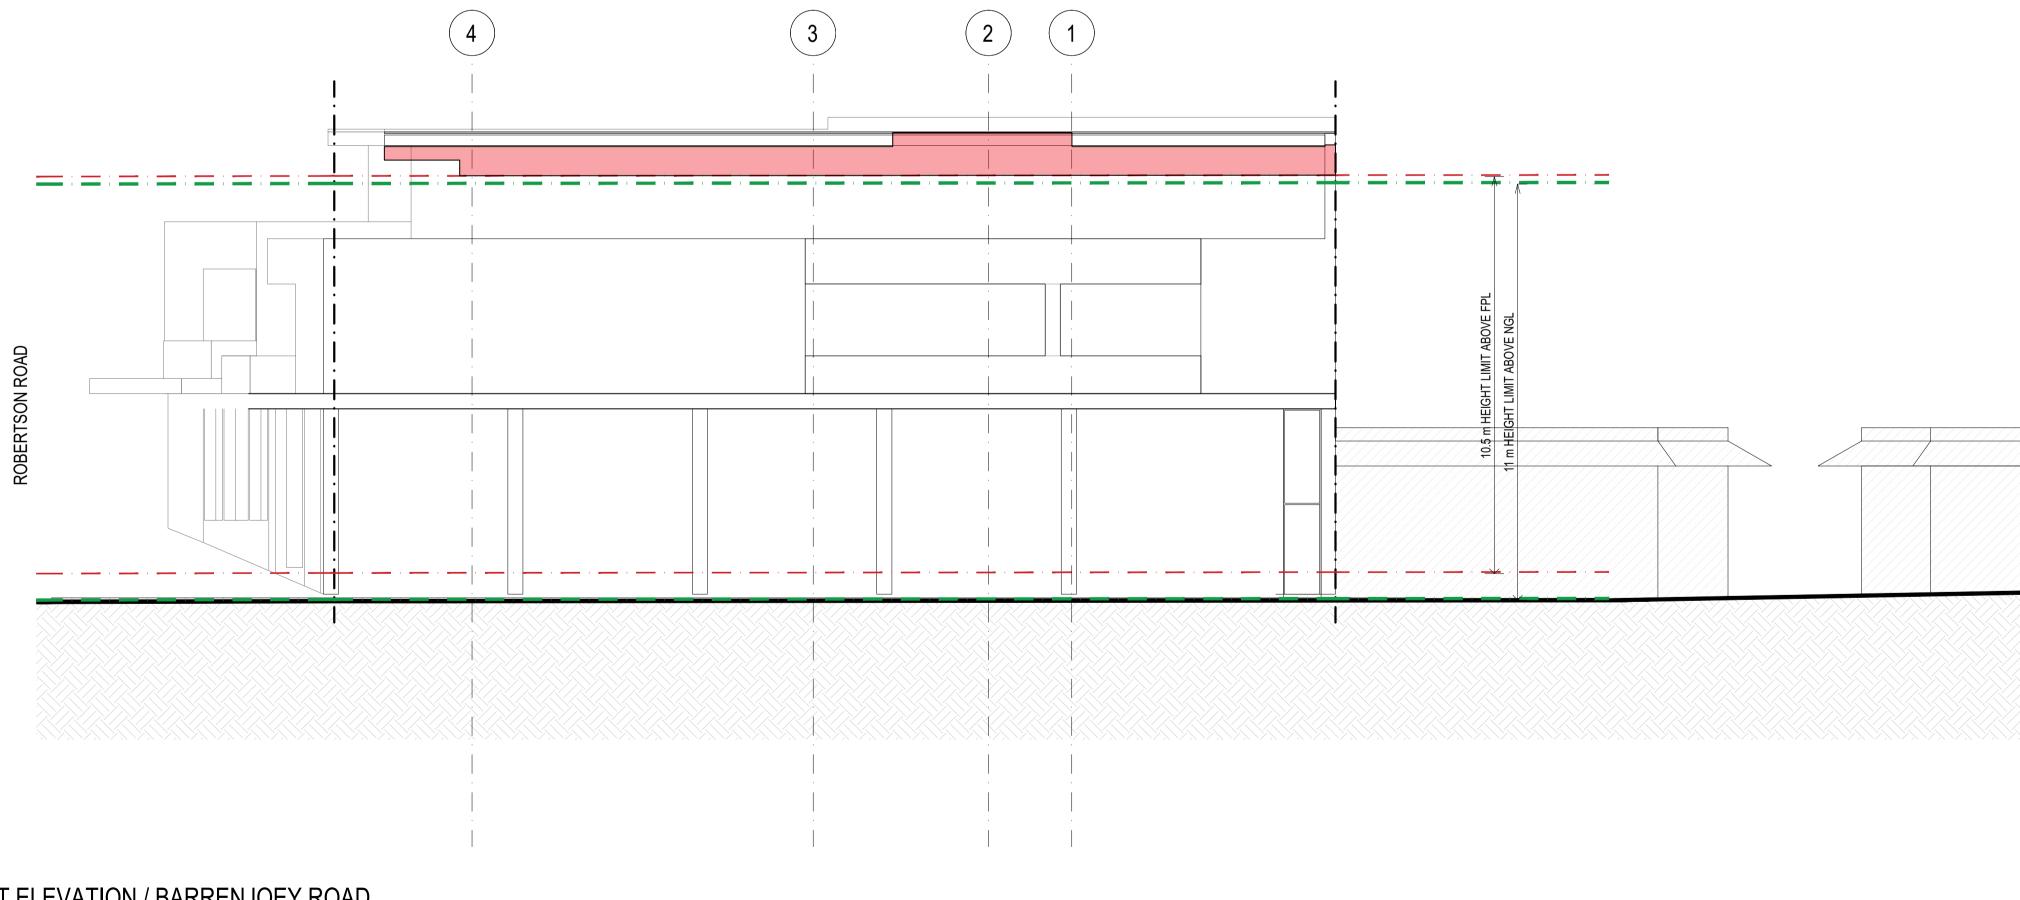

### STREET ELEVATION / BARRENJOEY ROAD

### STREET ELEVATION / BARRENJOEY ROAD

ALL DIMENSIONS & LEVELS TO BE CHECKED ON SITE BY CONTRACTOR PRIOR TO CONSTRUCTION. ALL BOUNDARIES & SUITE 3.01, LEVEL 3 80 MOUNT STREET CONTOURS SUBJECT TO SURVEY. ALL RIGHTS RESERVED. THIS NORTH SYDNEY, NSW 2060 AUSTRALIA DRAWING MAY NOT BE REPRODUCED OR TRANSMITTED, IN PART OR IN WHOLE WITHOUT THE PERMISSION OF CRAWFORD ABN 56 120 779 106 NOMINATED ARCHITECTS: ARCHITECTS PTY LTD

01 19.10.15 DA ISSUE ISSUE DATE AMENDMENTS

SCALE 1:100 @ A1 APPROVED DRAWN MN CHECKED PG DATE JAN 2019 STATUS DA

18057

TITLE EAST ELEVATION

PROJECT MIXED USE DEVELOPMENT

351-353 BARRENJOEY ROAD, NEWPORT NSW 2106 LOT 65 & 66 SEC 5 DP 6248