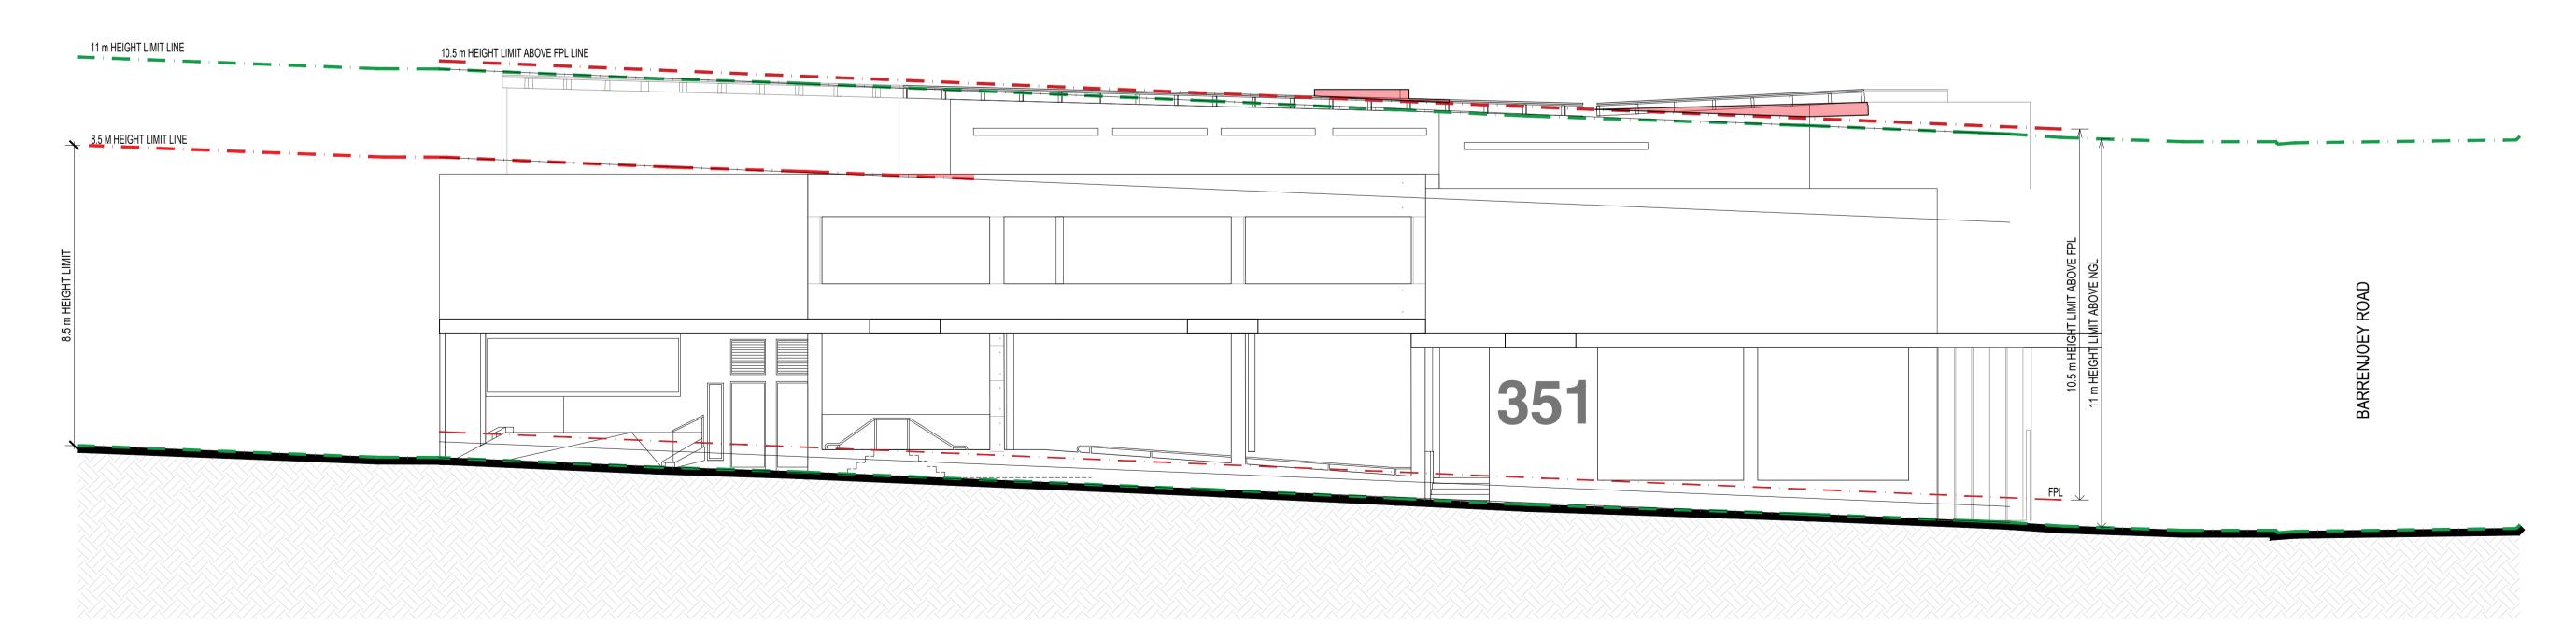

### STREET ELEVATION / BARRENJOEY ROAD

### STREET ELEVATION / BARRENJOEY ROAD

ALL DIMENSIONS & LEVELS TO BE CHECKED ON SITE BY CONTRACTOR PRIOR TO CONSTRUCTION. ALL BOUNDARIES & SUITE 3.01, LEVEL 3 80 MOUNT STREET CONTOURS SUBJECT TO SURVEY. ALL RIGHTS RESERVED. THIS NORTH SYDNEY, NSW 2060 AUSTRALIA DRAWING MAY NOT BE REPRODUCED OR TRANSMITTED, IN PART OR IN WHOLE WITHOUT THE PERMISSION OF CRAWFORD ABN 56 120 779 106 NOMINATED ARCHITECTS: ARCHITECTS PTY LTD

01 19.10.15 DA ISSUE ISSUE DATE AMENDMENTS

SCALE 1:100 @ A1 APPROVED DRAWN MN CHECKED PG DATE JAN 2019 STATUS DA

18057

TITLE EAST ELEVATION

PROJECT MIXED USE DEVELOPMENT

351-353 BARRENJOEY ROAD, NEWPORT NSW 2106 LOT 65 & 66 SEC 5 DP 6248