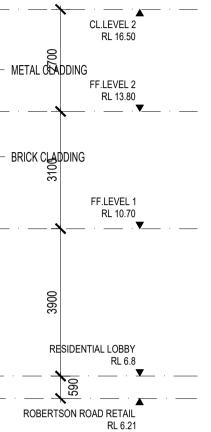

### STREET ELEVATION / BARRENJOEY ROAD

ALL DIMENSIONS & LEVELS TO BE CHECKED ON SITE BY CONTRACTOR PRIOR TO CONSTRUCTION. ALL BOUNDARIES & SUITE 3.01, LEVEL 3 80 MOUNT STREET CONTOURS SUBJECT TO SURVEY. ALL RIGHTS RESERVED. THIS NORTH SYDNEY, NSW 2060 AUSTRALIA DRAWING MAY NOT BE REPRODUCED OR TRANSMITTED, IN PART OR IN WHOLE WITHOUT THE PERMISSION OF CRAWFORD ABN 56 120 779 106 NOMINATED ARCHITECTS: ARCHITECTS PTY LTD

01 19.10.15 DA ISSUE ISSUE DATE AMENDMENTS

SCALE 1:100 @ A1 APPROVED DRAWN MN CHECKED PG DATE JAN 2019 STATUS DA

18057

TITLE EAST ELEVATION

PROJECT MIXED USE DEVELOPMENT

351-353 BARRENJOEY ROAD, NEWPORT NSW 2106 LOT 65 & 66 SEC 5 DP 6248