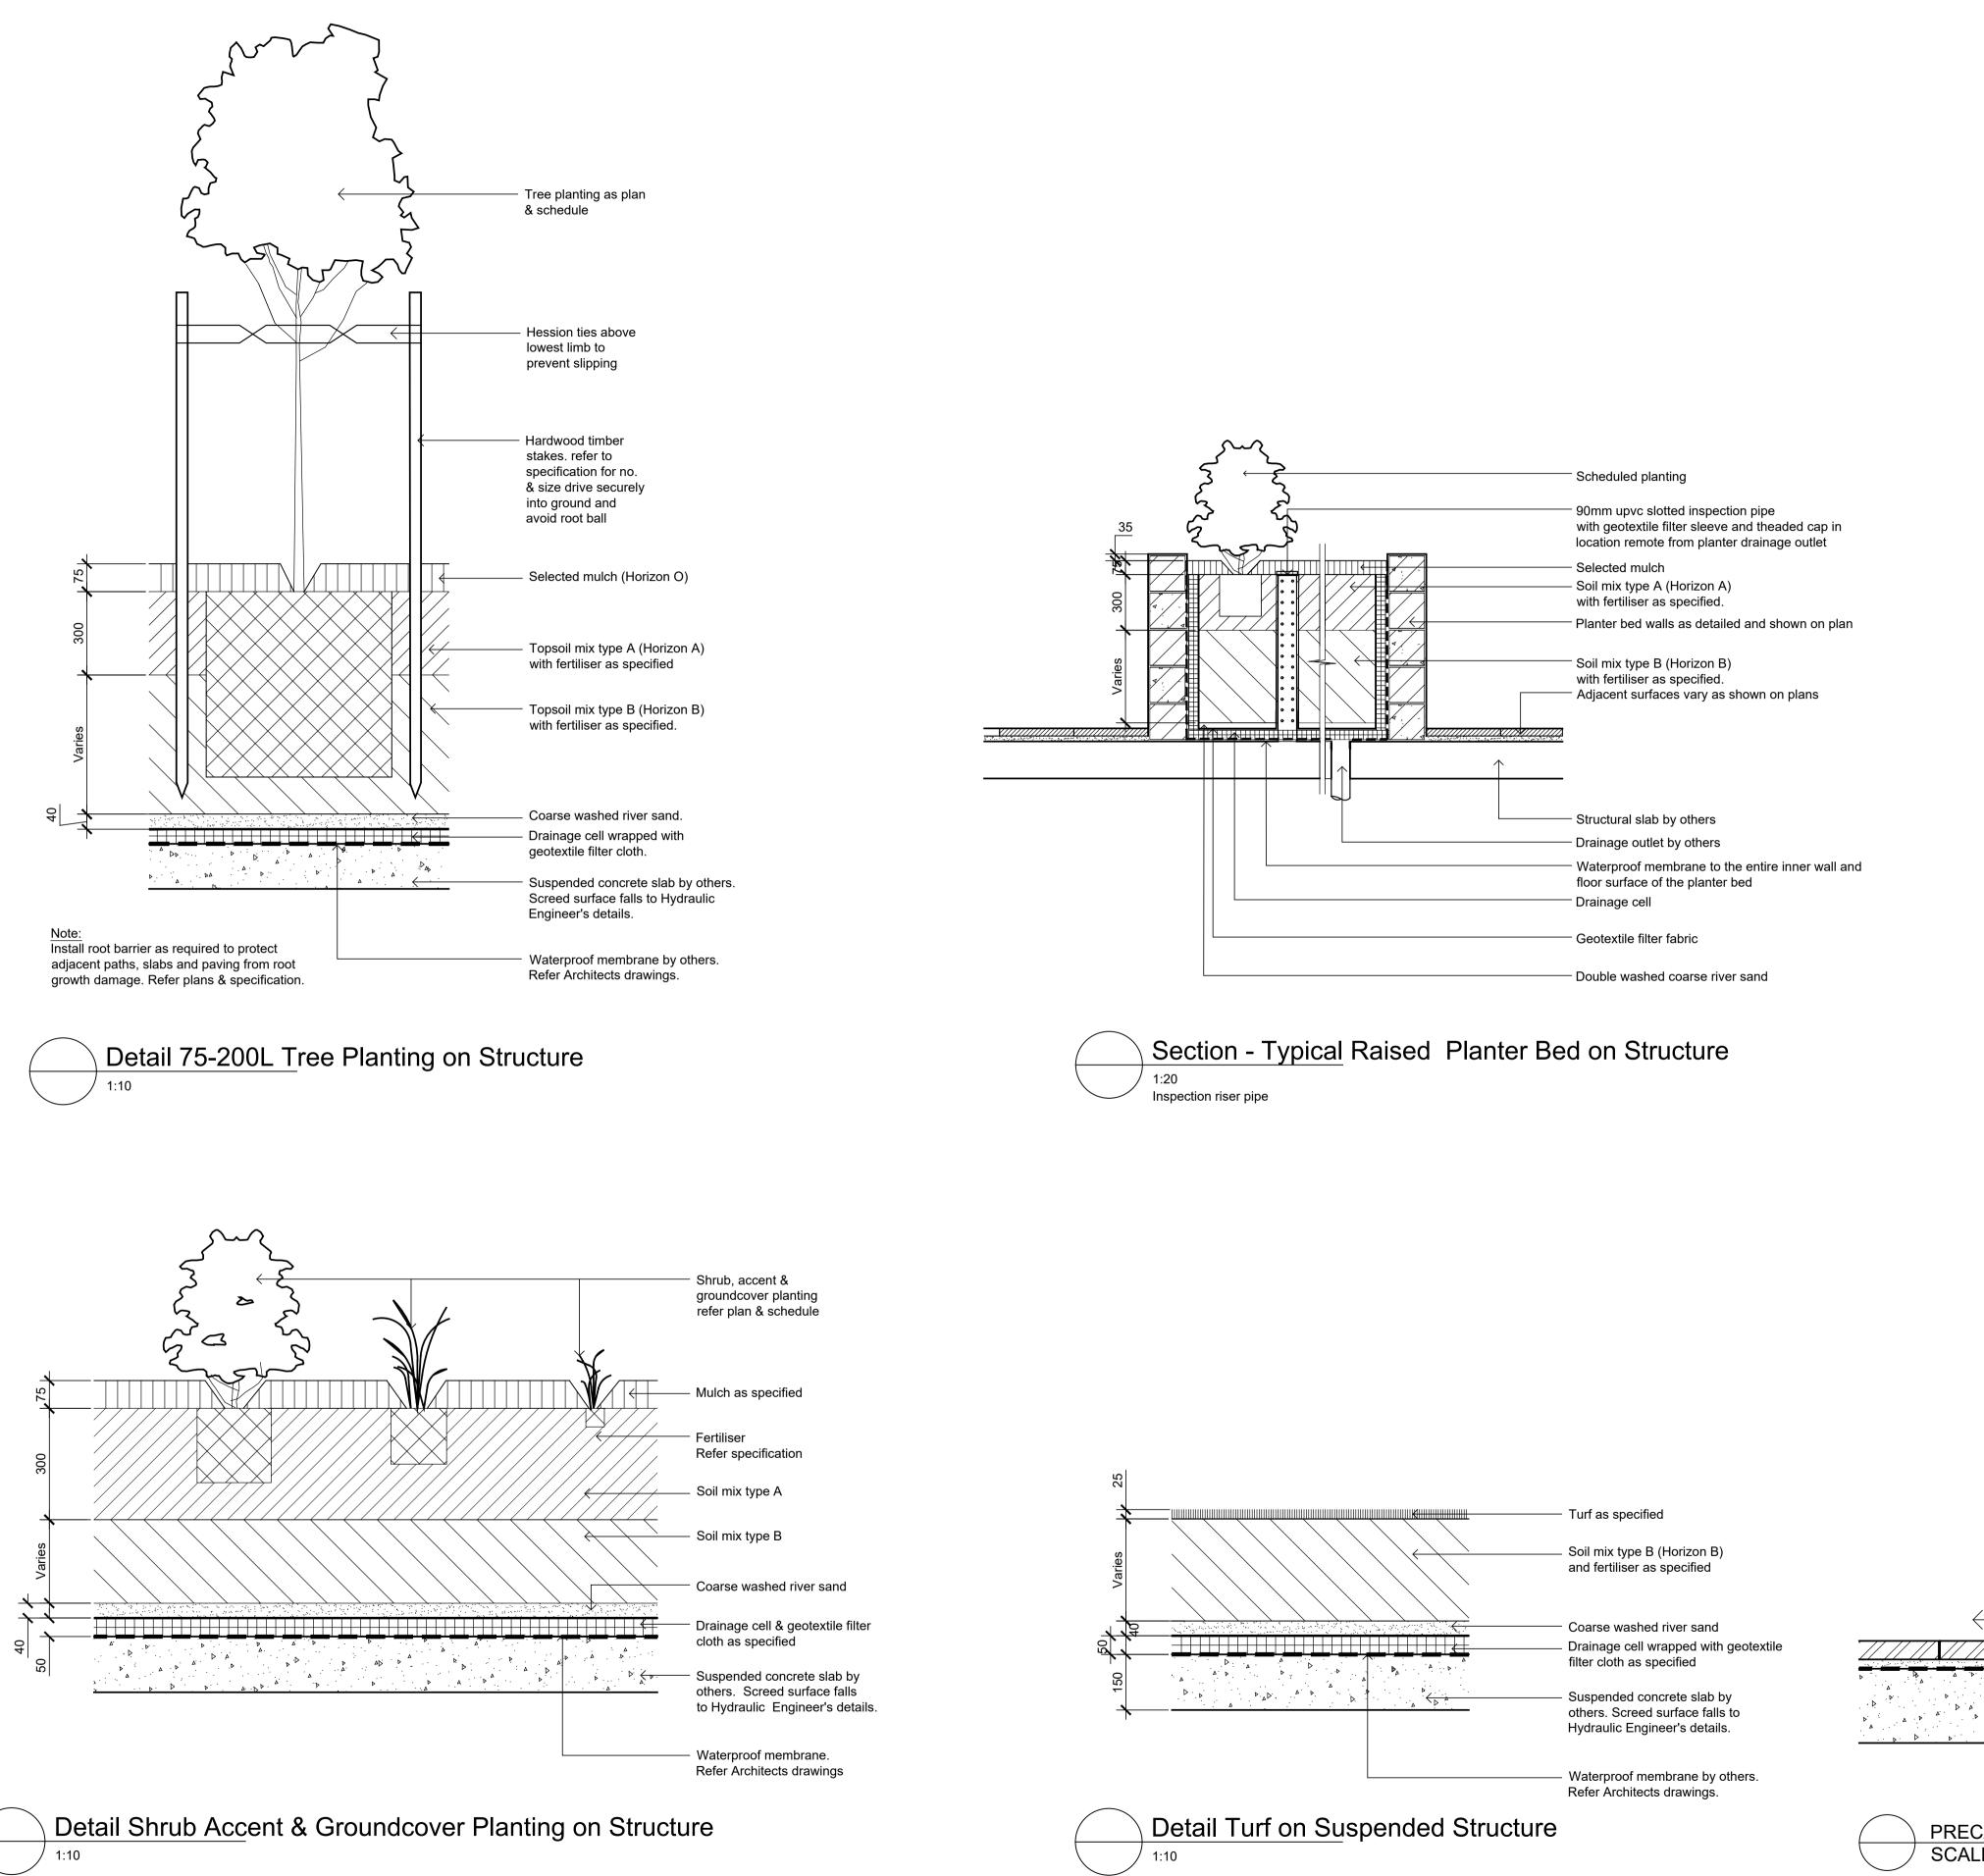

LEGEND

Client: DEVELOPMENT LINK

Mixed Use Development

351-353 Barrenjoey Road

Newport NSW 2106

Precast unit paving with mortar joints as specified.

- 25mm mortar bed. Waterproofing & drainage by others. Suspended concrete slab by others.