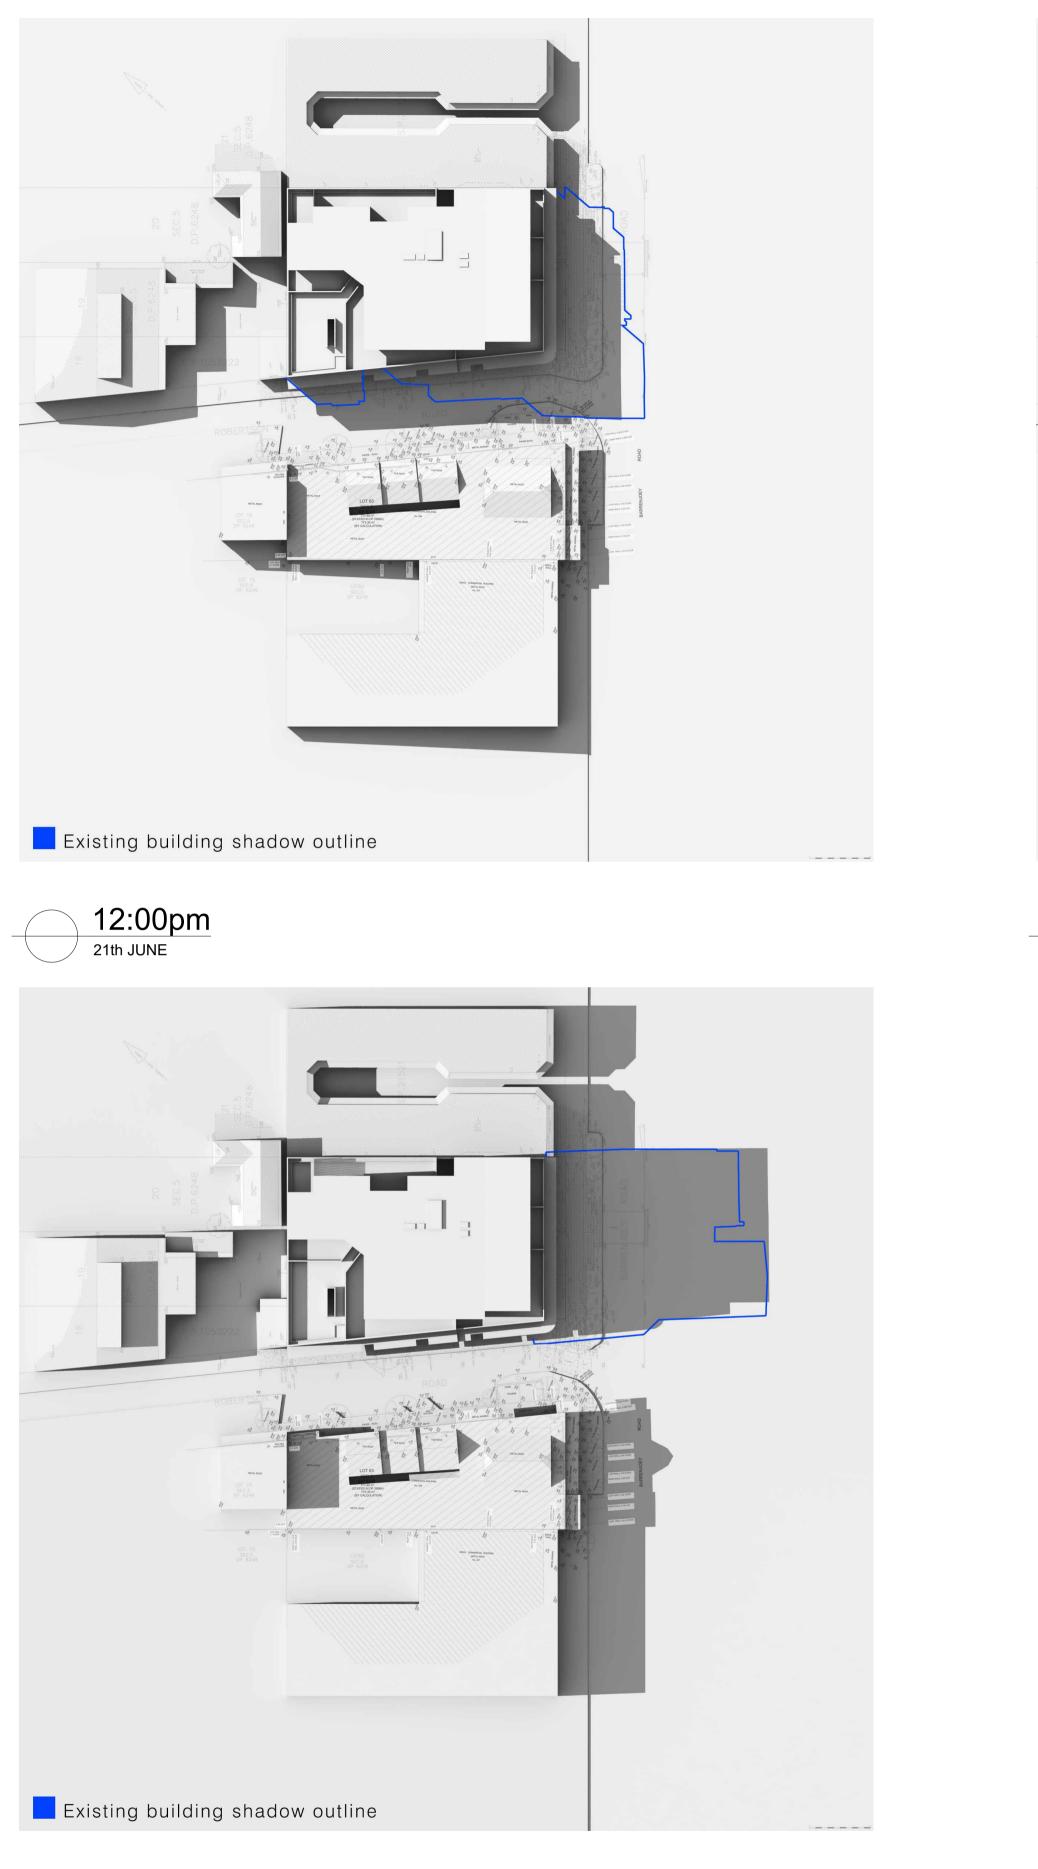

01 19.10.15 DA ISSUE ISSUE DATE AMENDMENTS

CLIENT DEVELOPMENT LINK

Existing building shadow outline

SCALE NTS APPROVED DRAWN CHECKED PG DATE JAN 2019 STATUS DA

PROJECT MIXED USE DEVELOPMENT

351-353 BARRENJOEY ROAD, NEWPORT NSW 2106 LOT 65 & 66 SEC 5 DP 6248 SHADOW DIAGRAMS

TITLE SHEET 01

ALL DIMENSIONS & LEVELS TO BE CHECKED ON SITE BY CONTRACTOR PRIOR TO CONSTRUCTION. ALL BOUNDARIES & SUITE 3.01, LEVEL 3 80 MOUNT STREET CONTOURS SUBJECT TO SURVEY. ALL RIGHTS RESERVED. THIS NORTH SYDNEY, NSW 2060 AUSTRALIA CONTOURS SUBJECT TO SURVEY. ALL RIGHTS RESERVED. THISNORTH SYDREY, NSW 2060 AUSTRALIADRAWING MAY NOT BE REPRODUCED OR TRANSMITTED, IN PARTABN 56 120 779 106OR IN WHOLE WITHOUT THE PERMISSION OF CRAWFORDNOMINATED ARCHITECTS:ARCHITECTS PTY LTDTONY GRAY 5303 & PAUL GODSELL 6726