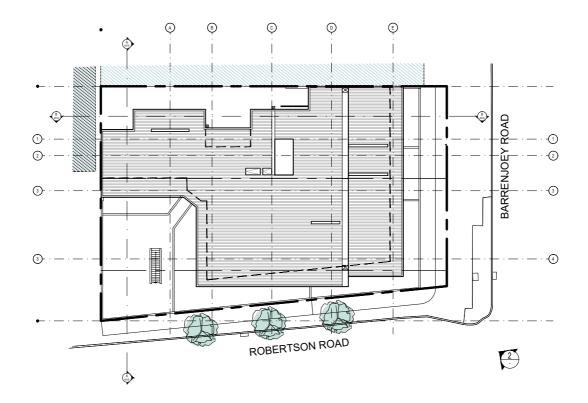

# PROPOSED DEVELOPMENT LOCATION

PROJECT MIXED USE DEVELOPMENT

351-353 BARRENJOEY ROAD, NEWPORT NSW 2106 LOT 65 & 66 SEC 5 DP 6248

TITLE SCALE 1:100 @ A1 SITE PLAN

APPROVED DRAWN LH CHECKED PG DATE JAN 2019