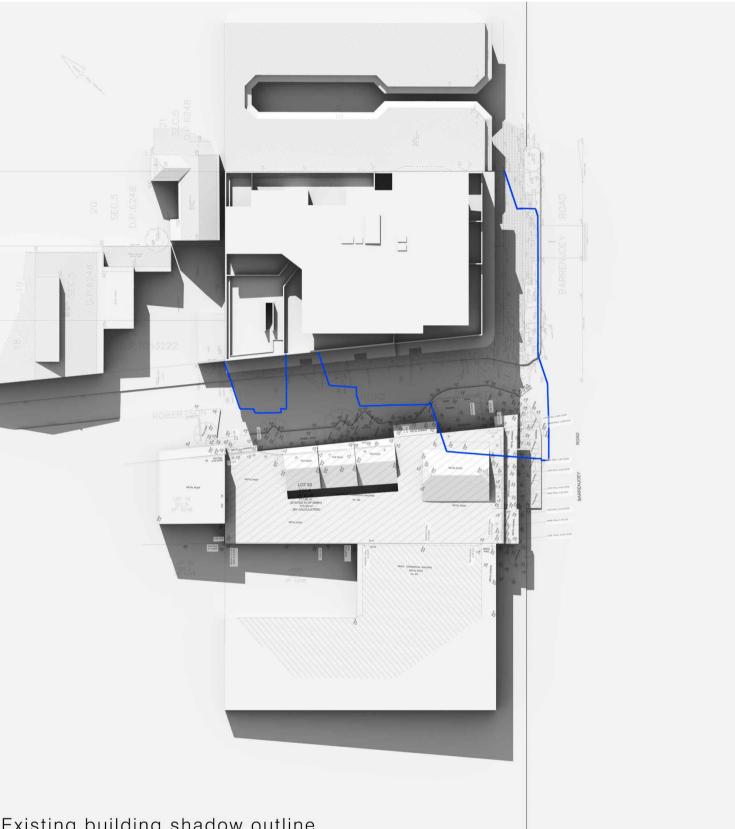

01 19.10.15 DA ISSUE ISSUE DATE AMENDMENTS

CLIENT DEVELOPMENT LINK

Existing building shadow outline

SCALE NTS APPROVED DRAWN CHECKED PG DATE JAN 2019 STATUS DA

PROJECT MIXED USE DEVELOPMENT

351-353 BARRENJOEY ROAD, NEWPORT NSW 2106 LOT 65 & 66 SEC 5 DP 6248 SHADOW DIAGRAMS