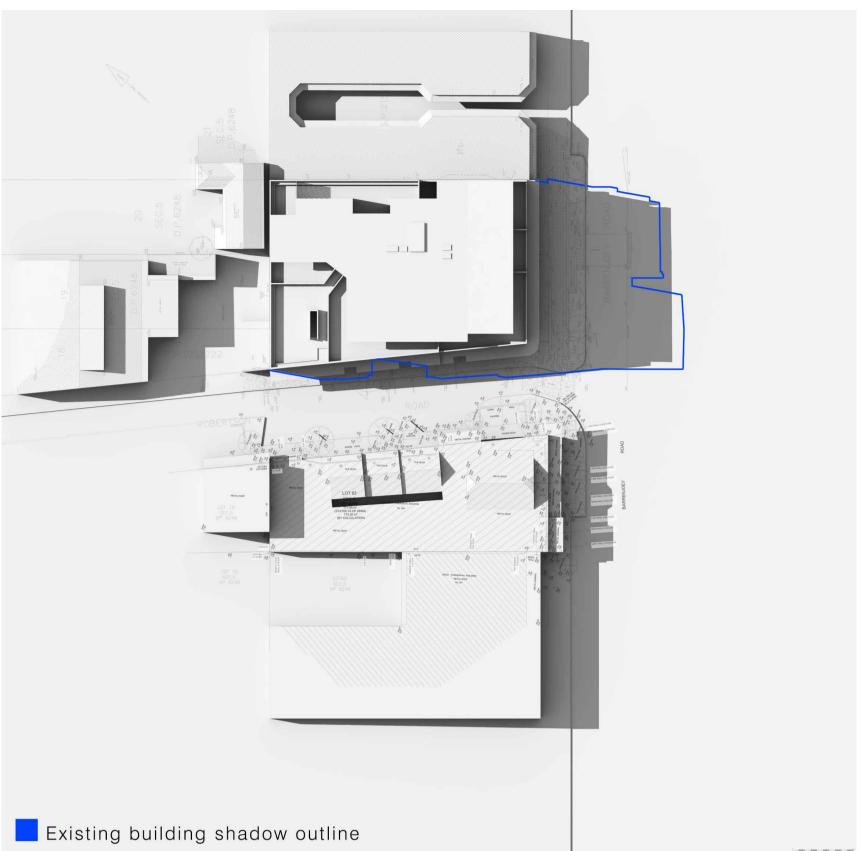

01 19.10.15 DA ISSUE ISSUE DATE AMENDMENTS

CLIENT DEVELOPMENT LINK

Existing building shadow outline

SCALE NTS APPROVED DRAWN CHECKED PG DATE JAN 2019 STATUS DA

TITLE SHADOW DIAGRAMS SHEET 02

PROJECT MIXED USE DEVELOPMENT

351-353 BARRENJOEY ROAD, NEWPORT NSW 2106

LOT 65 & 66 SEC 5 DP 6248

ALL DIMENSIONS & LEVELS TO BE CHECKED ON SITE BY CONTRACTOR PRIOR TO CONSTRUCTION. ALL BOUNDARIES & CONTOURS SUBJECT TO SURVEY. ALL RIGHTS RESERVED. THIS<br/>DRAWING MAY NOT BE REPRODUCED OR TRANSMITTED, IN PART<br/>OR IN WHOLE WITHOUT THE PERMISSION OF CRAWFORD<br/>ARCHITECTS PTY LTDSOUTH SUBJECT TO SURVEY. ALL RIGHTS RESERVED. THIS<br/>NORTH SYDNEY, NSW 2060 AUSTRALIA<br/>ABN 56 120 779 106<br/>NOMINATED ARCHITECTS:<br/>TONY GRAY 5303 & PAUL GODSELL 6726