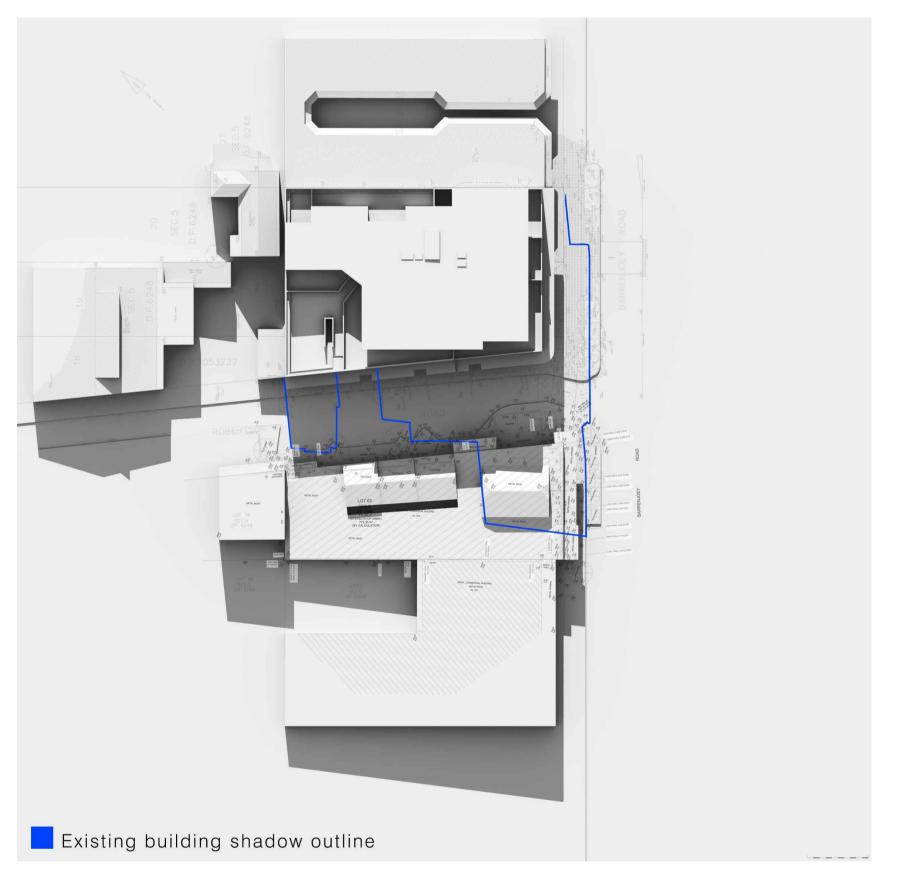

01 19.10.15 DA ISSUE ISSUE DATE AMENDMENTS

CLIENT DEVELOPMENT LINK

Existing building shadow outline

SCALE NTS APPROVED DRAWN CHECKED PG DATE JAN 2019 STATUS DA

PROJECT MIXED USE DEVELOPMENT

351-353 BARRENJOEY ROAD, NEWPORT NSW 2106 LOT 65 & 66 SEC 5 DP 6248 SHADOW DIAGRAMS