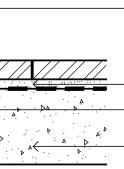

A1

∕ Fall ۵ · · · ۵ • ⊳ Δ. . · . · . · . · Δ

> PRECAST UNIT PAVERS ON SUSPENDED SLAB SCALE 1:10

© 2016 Site Image (NSW) Pty Ltd ABN 44 801 262 380 as agent for Site Image NSW Partnership. All rights reserved. This drawing is copyright and shall not be reproduced or copied in any form or by any means (graphic, electronic or mechanical including photocopy) without the written permission of Site Image (NSW) Pty Ltd Any license, expressed or implied, to use this document for any purpose what so ever is restricted to the terms of the written agreement between Site Image (NSW) Pty Ltd and the instructing party.

LEGEND

Client: DEVELOPMENT LINK

Mixed Use Development

351-353 Barrenjoey Road

Newport NSW 2106

Precast unit paving with mortar joints as specified.

- 25mm mortar bed. Waterproofing & drainage by others. Suspended concrete slab by others.