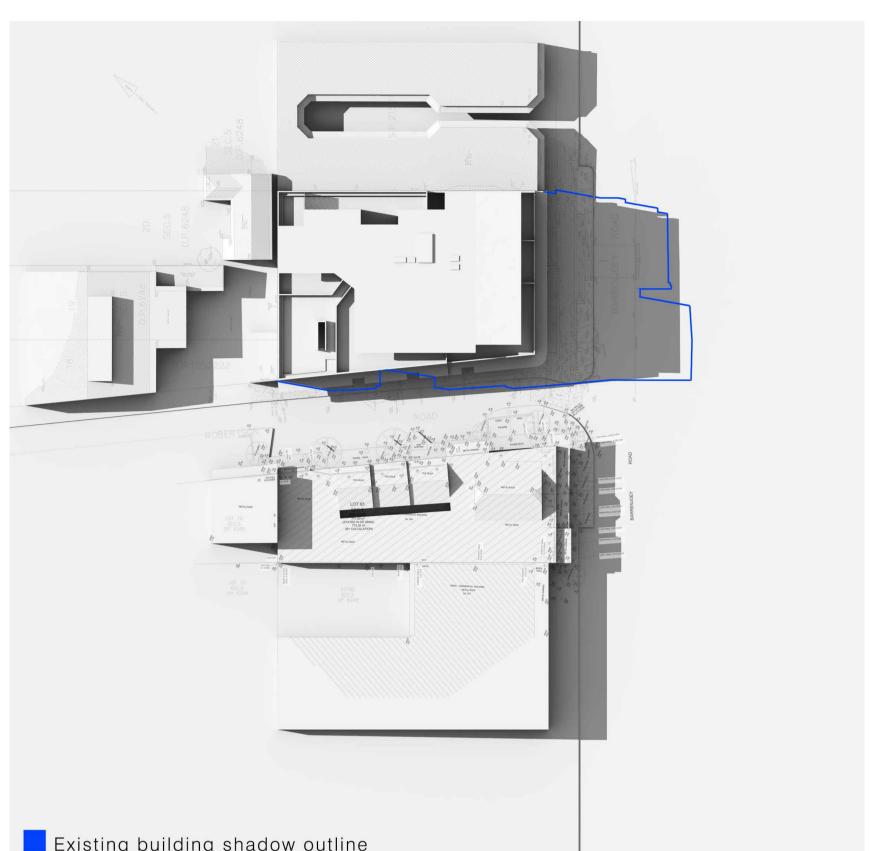

01 19.10.15 DA ISSUE ISSUE DATE AMENDMENTS

CLIENT DEVELOPMENT LINK

Existing building shadow outline

SCALE NTS APPROVED DRAWN CHECKED PG DATE JAN 2019 STATUS DA

PROJECT MIXED USE DEVELOPMENT

351-353 BARRENJOEY ROAD, NEWPORT NSW 2106 LOT 65 & 66 SEC 5 DP 6248 SHADOW DIAGRAMS

TITLE SHEET 01

ALL DIMENSIONS & LEVELS TO BE CHECKED ON SITE BY CONTRACTOR PRIOR TO CONSTRUCTION. ALL BOUNDARIES & SUITE 3.01, LEVEL 3 80 MOUNT STREET CONTOURS SUBJECT TO SURVEY. ALL RIGHTS RESERVED. THIS NORTH SYDNEY, NSW 2060 AUSTRALIA CONTOURS SUBJECT TO SURVEY. ALL RIGHTS RESERVED. THISNORTH SYDREY, NSW 2060 AUSTRALIADRAWING MAY NOT BE REPRODUCED OR TRANSMITTED, IN PARTABN 56 120 779 106OR IN WHOLE WITHOUT THE PERMISSION OF CRAWFORDNOMINATED ARCHITECTS:ARCHITECTS PTY LTDTONY GRAY 5303 & PAUL GODSELL 6726