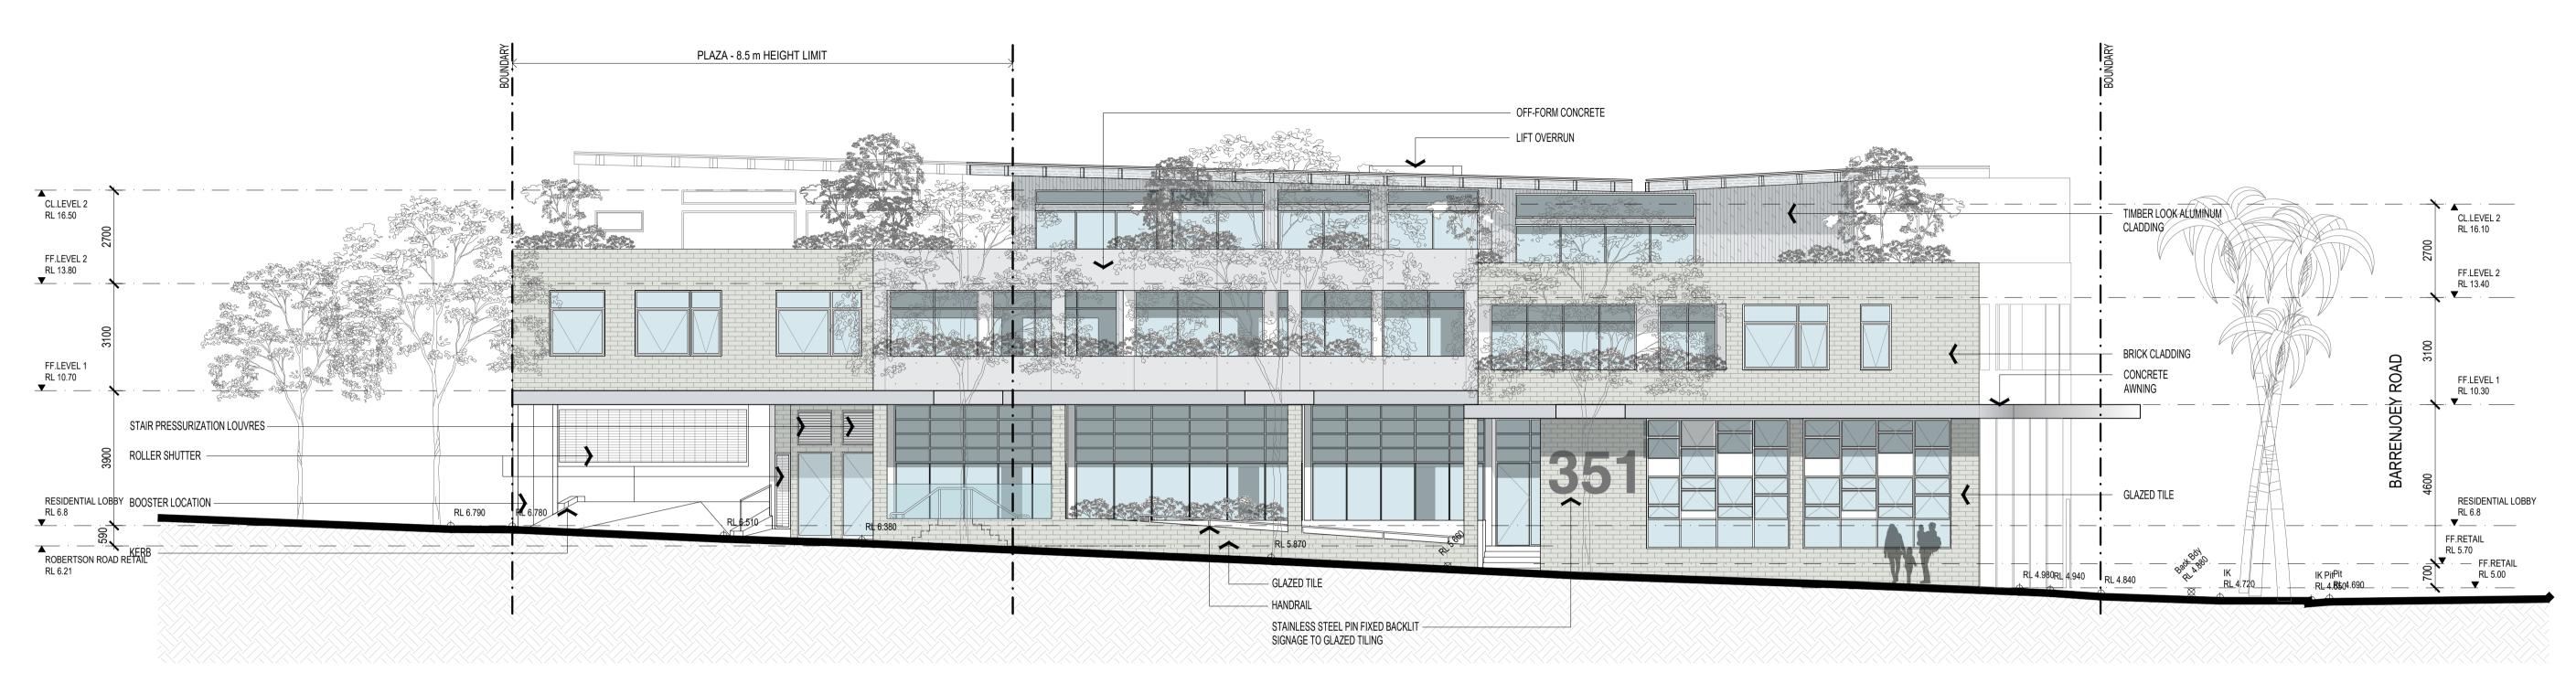

### STREET ELEVATION / ROBERTSON ROAD

### STREET ELEVATION / ROBERTSON ROAD

ALL DIMENSIONS & LEVELS TO BE CHECKED ON SITE BY CONTRACTOR PRIOR TO CONSTRUCTION. ALL BOUNDARIES & SUITE 3.01, LEVEL 3 80 MOUNT STREET CONTOURS SUBJECT TO SURVEY. ALL RIGHTS RESERVED. THIS NORTH SYDNEY, NSW 2060 AUSTRALIA DRAWING MAY NOT BE REPRODUCED OR TRANSMITTED, IN PART OR IN WHOLE WITHOUT THE PERMISSION OF CRAWFORD ADMINATED ARCHITECTS: ARCHITECTS PTY LTD