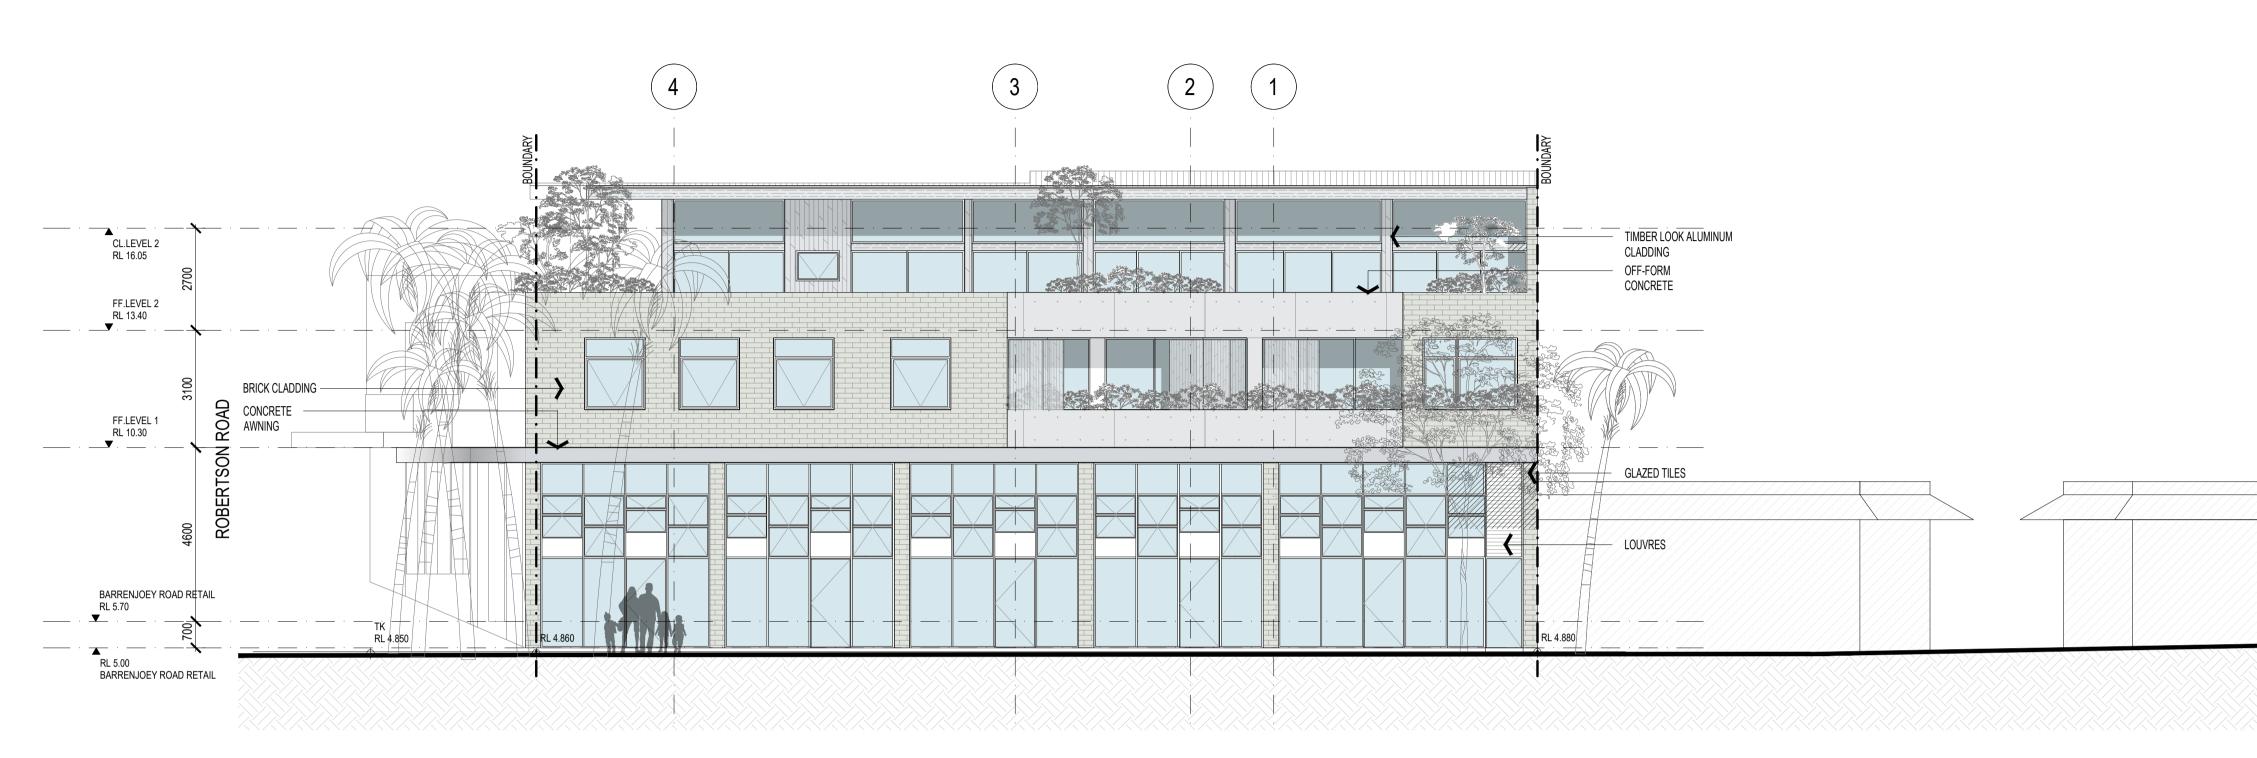

### STREET ELEVATION / ROBERTSON ROAD

### STREET ELEVATION / ROBERTSON ROAD

ALL DIMENSIONS & LEVELS TO BE CHECKED ON SITE BY CONTRACTOR PRIOR TO CONSTRUCTION. ALL BOUNDARIES & SUITE 3.01, LEVEL 3 80 MOUNT STREET CONTOURS SUBJECT TO SURVEY. ALL RIGHTS RESERVED. THIS NORTH SYDNEY, NSW 2060 AUSTRALIA DRAWING MAY NOT BE REPRODUCED OR TRANSMITTED, IN PART OR IN WHOLE WITHOUT THE PERMISSION OF CRAWFORD ADMINATED ARCHITECTS: ARCHITECTS PTY LTD

01 19.10.15 DA ISSUE ISSUE DATE AMENDMENTS

TITLE SOUTH ELEVATION

PROJECT MIXED USE DEVELOPMENT

351-353 BARRENJOEY ROAD, NEWPORT NSW 2106 LOT 65 & 66 SEC 5 DP 6248