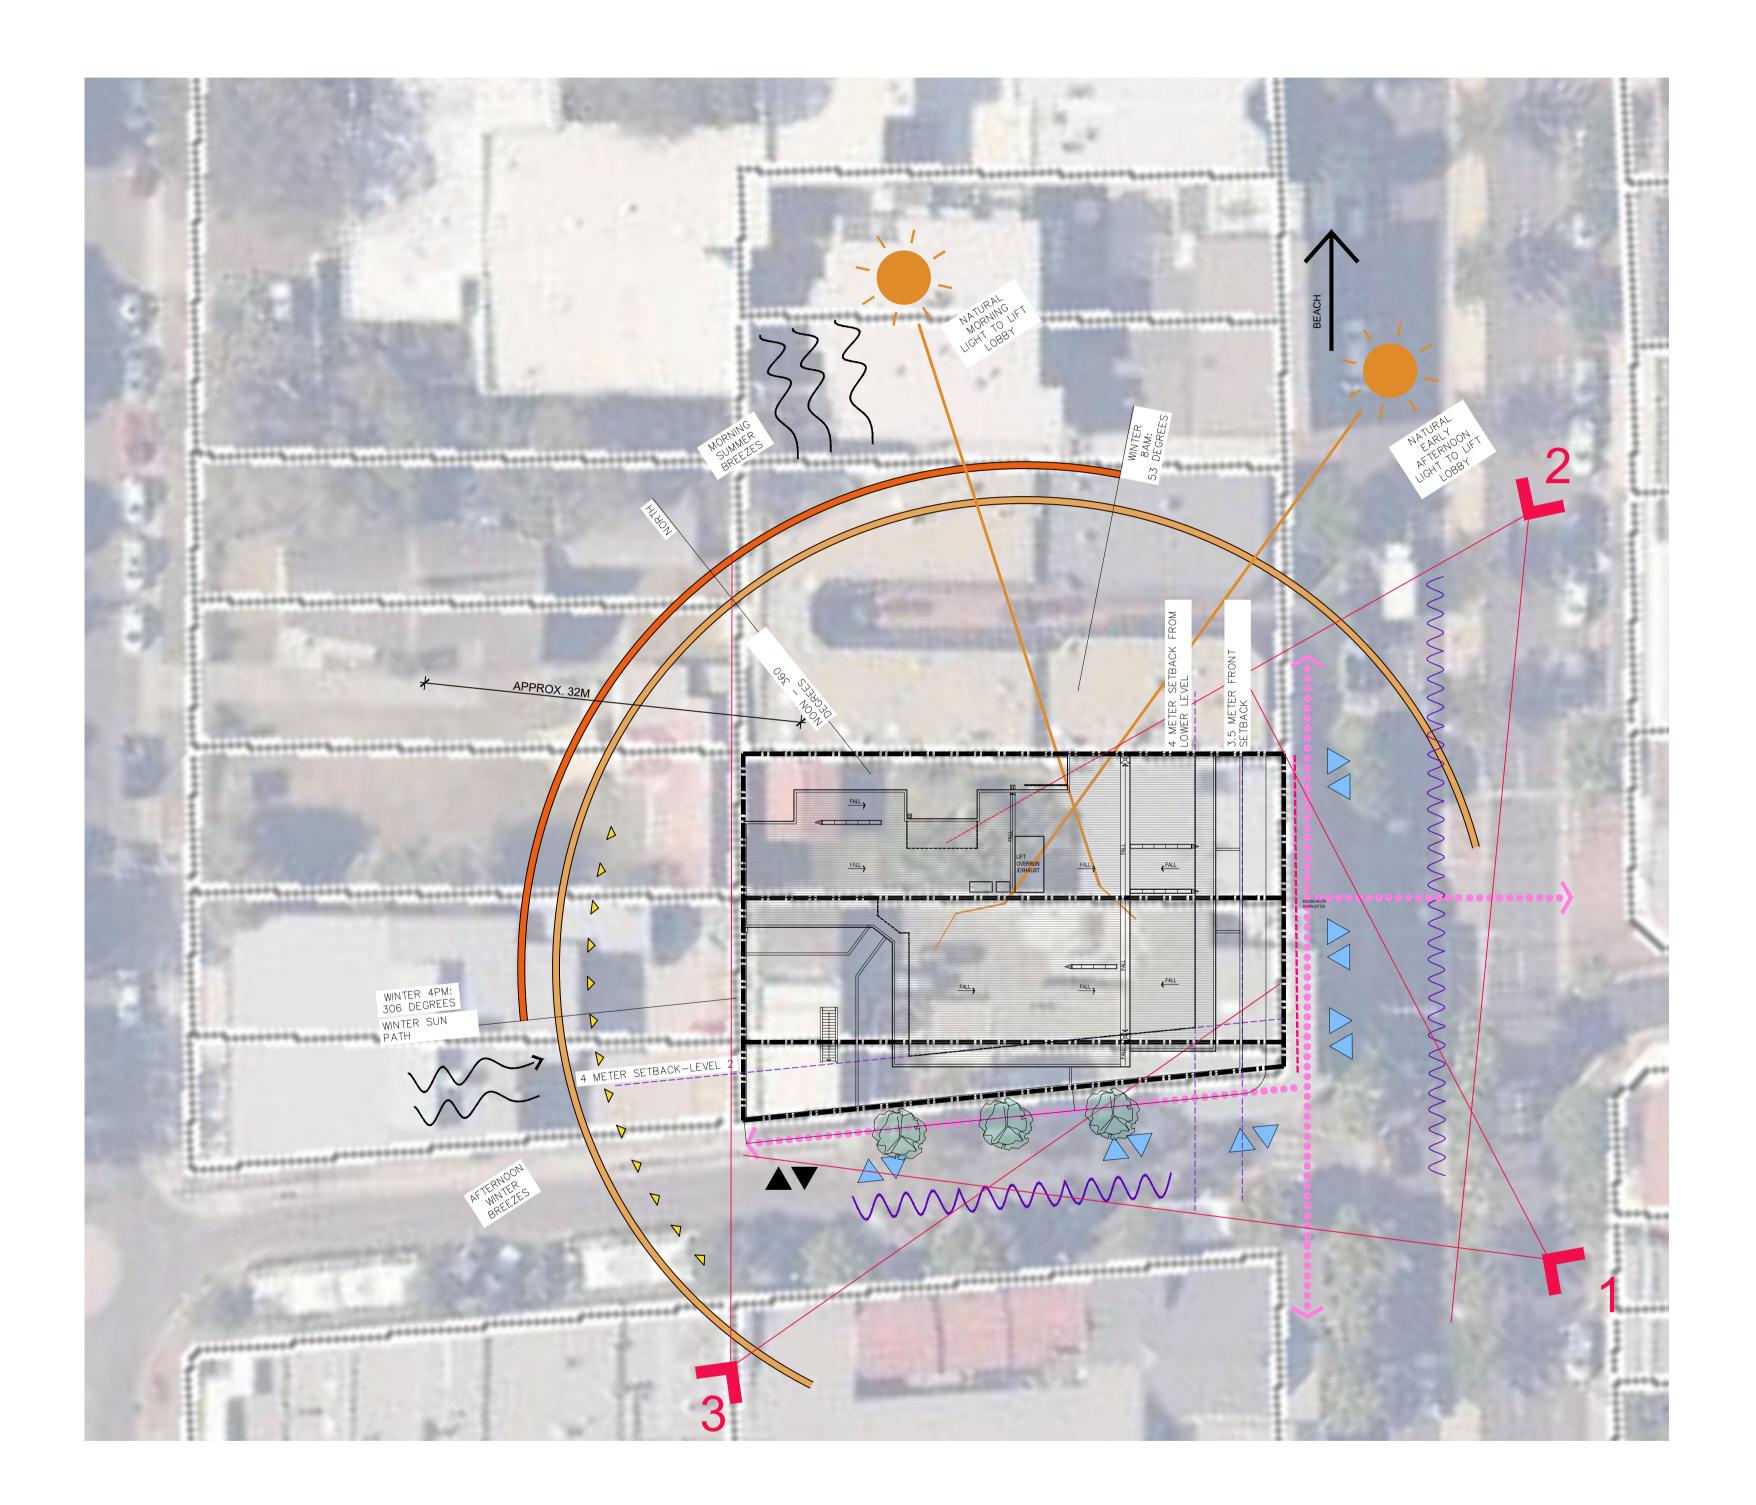

 APPROVED BY A DIRECTOR OF CRAWFORD ARCHITECTS PTY LTD
 E arch@crawford.com.au

01 19.10.15 DA ISSUE ISSUE DATE AMENDMENTS

SITE ANALYSIS

PROJECT MIXED USE DEVELOPMENT

351-353 BARRENJOEY ROAD, NEWPORT NSW 2106 LOT 65 & 66 SEC 5 DP 6248