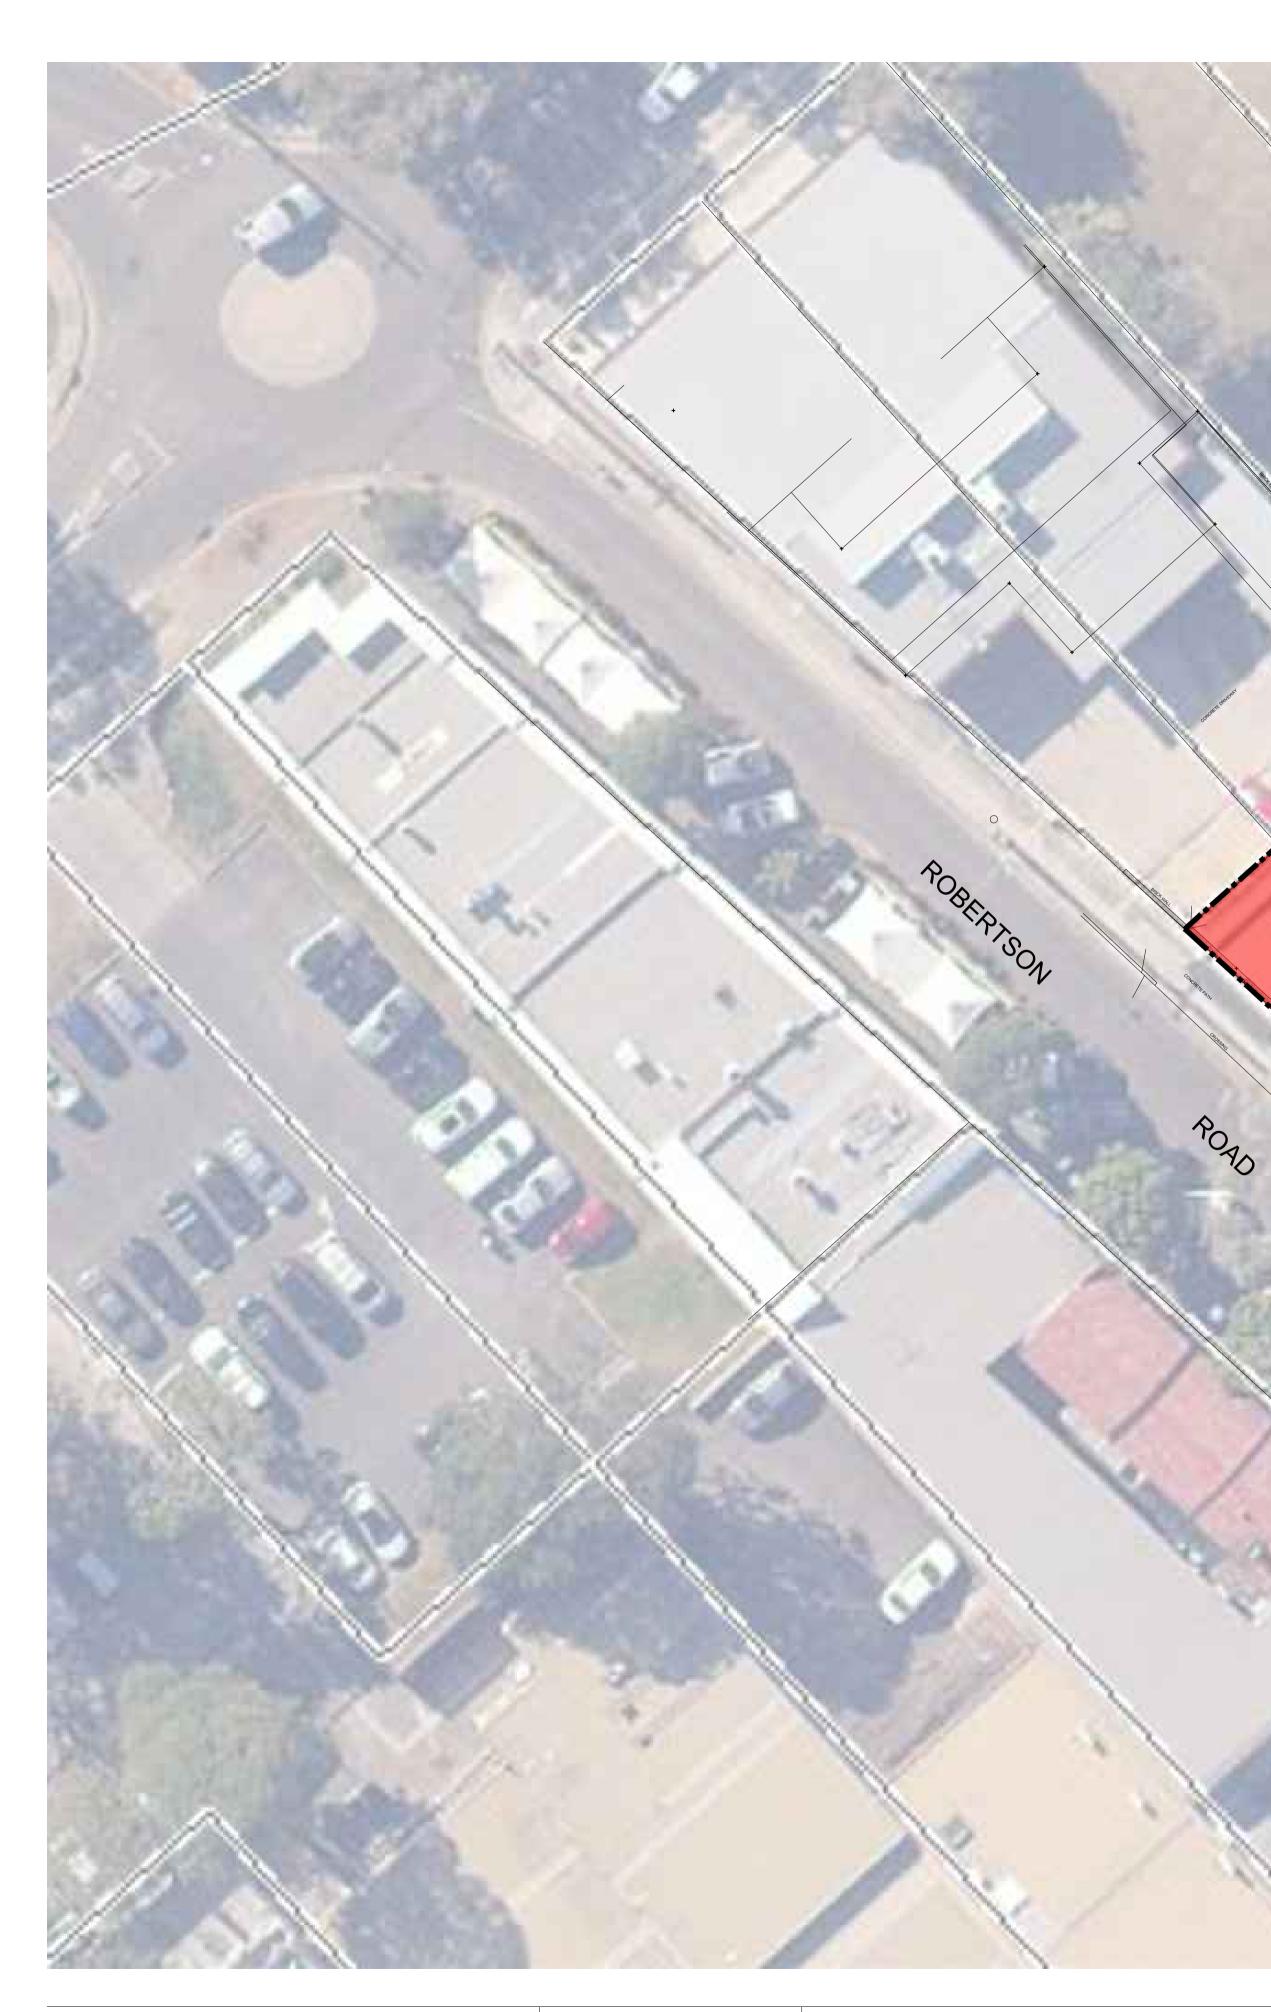

# PROPOSED DEVELOPMENT LOCATION

PROJECT MIXED USE DEVELOPMENT

351-353 BARRENJOEY ROAD, NEWPORT NSW 2106 LOT 65 & 66 SEC 5 DP 6248

TITLE SCALE 1:100 @ A1 SITE PLAN

APPROVED DRAWN LH CHECKED PG DATE JAN 2019

ROAD

BARRENJOEY

STATUS DA