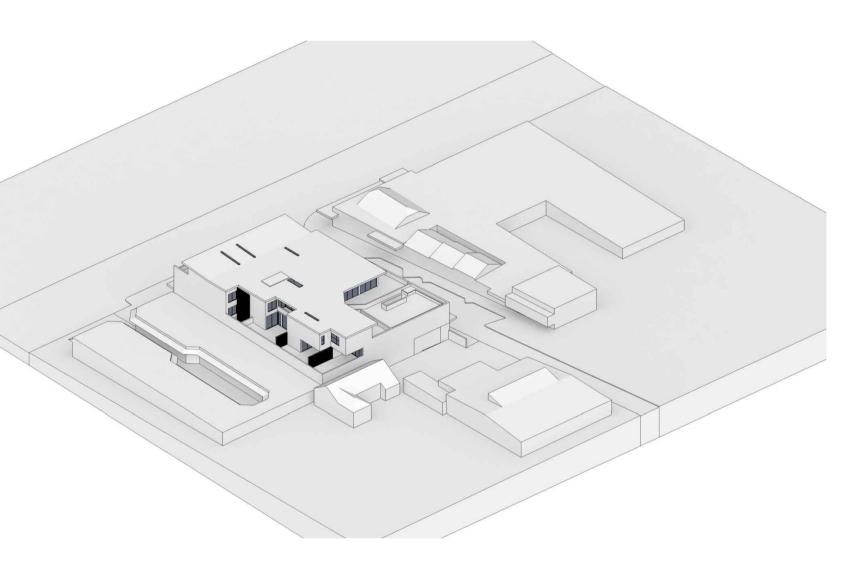

# PROPOSED DEVELOPMENT LOCATION

PROJECT MIXED USE DEVELOPMENT

351-353 BARRENJOEY ROAD, NEWPORT NSW 2106 LOT 65 & 66 SEC 5 DP 6248

TITLE SCALE 1:100 @ A1 SITE PLAN

APPROVED DRAWN LH CHECKED PG DATE JAN 2019