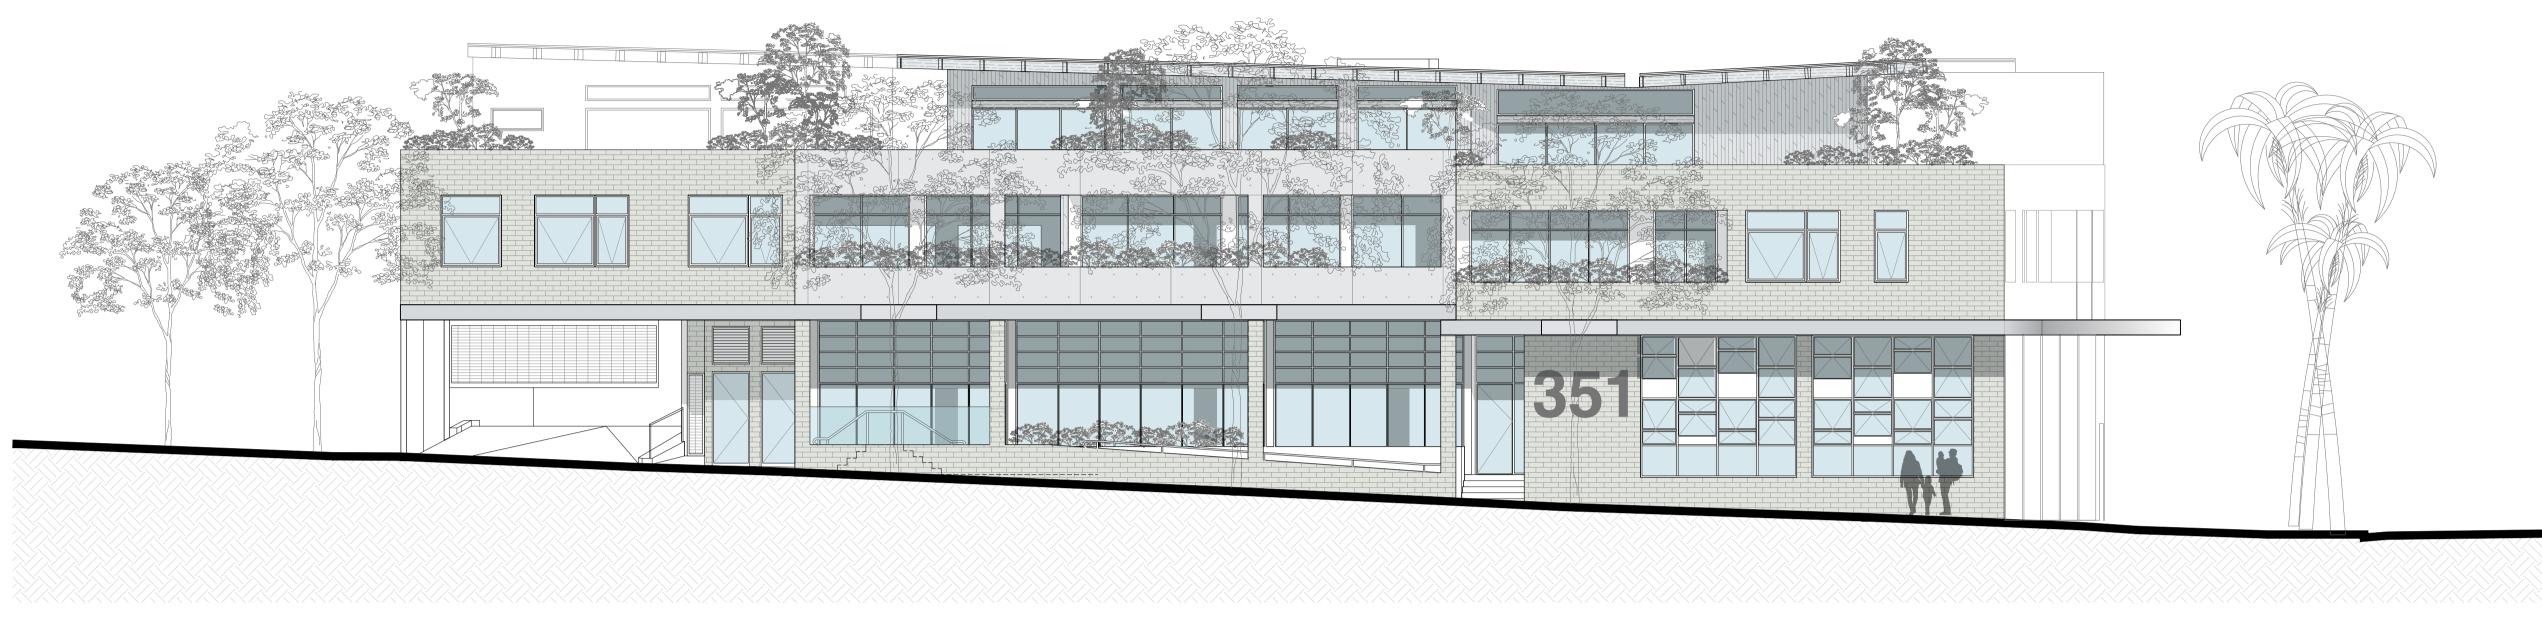

### STREET ELEVATION / ROBERTSON ROAD

ALL DIMENSIONS & LEVELS TO BE CHECKED ON SITE BY CONTRACTOR PRIOR TO CONSTRUCTION. ALL BOUNDARIES & SUITE 3.01, LEVEL 3 80 MOUNT STREET CONTOURS SUBJECT TO SURVEY. ALL RIGHTS RESERVED. THIS NORTH SYDNEY, NSW 2060 AUSTRALIA DRAWING MAY NOT BE REPRODUCED OR TRANSMITTED, IN PART OR IN WHOLE WITHOUT THE PERMISSION OF CRAWFORD ADMINATED ARCHITECTS: ARCHITECTS PTY LTD

01 19.10.15 DA ISSUE ISSUE DATE AMENDMENTS

TITLE SOUTH ELEVATION

PROJECT MIXED USE DEVELOPMENT

351-353 BARRENJOEY ROAD, NEWPORT NSW 2106 LOT 65 & 66 SEC 5 DP 6248