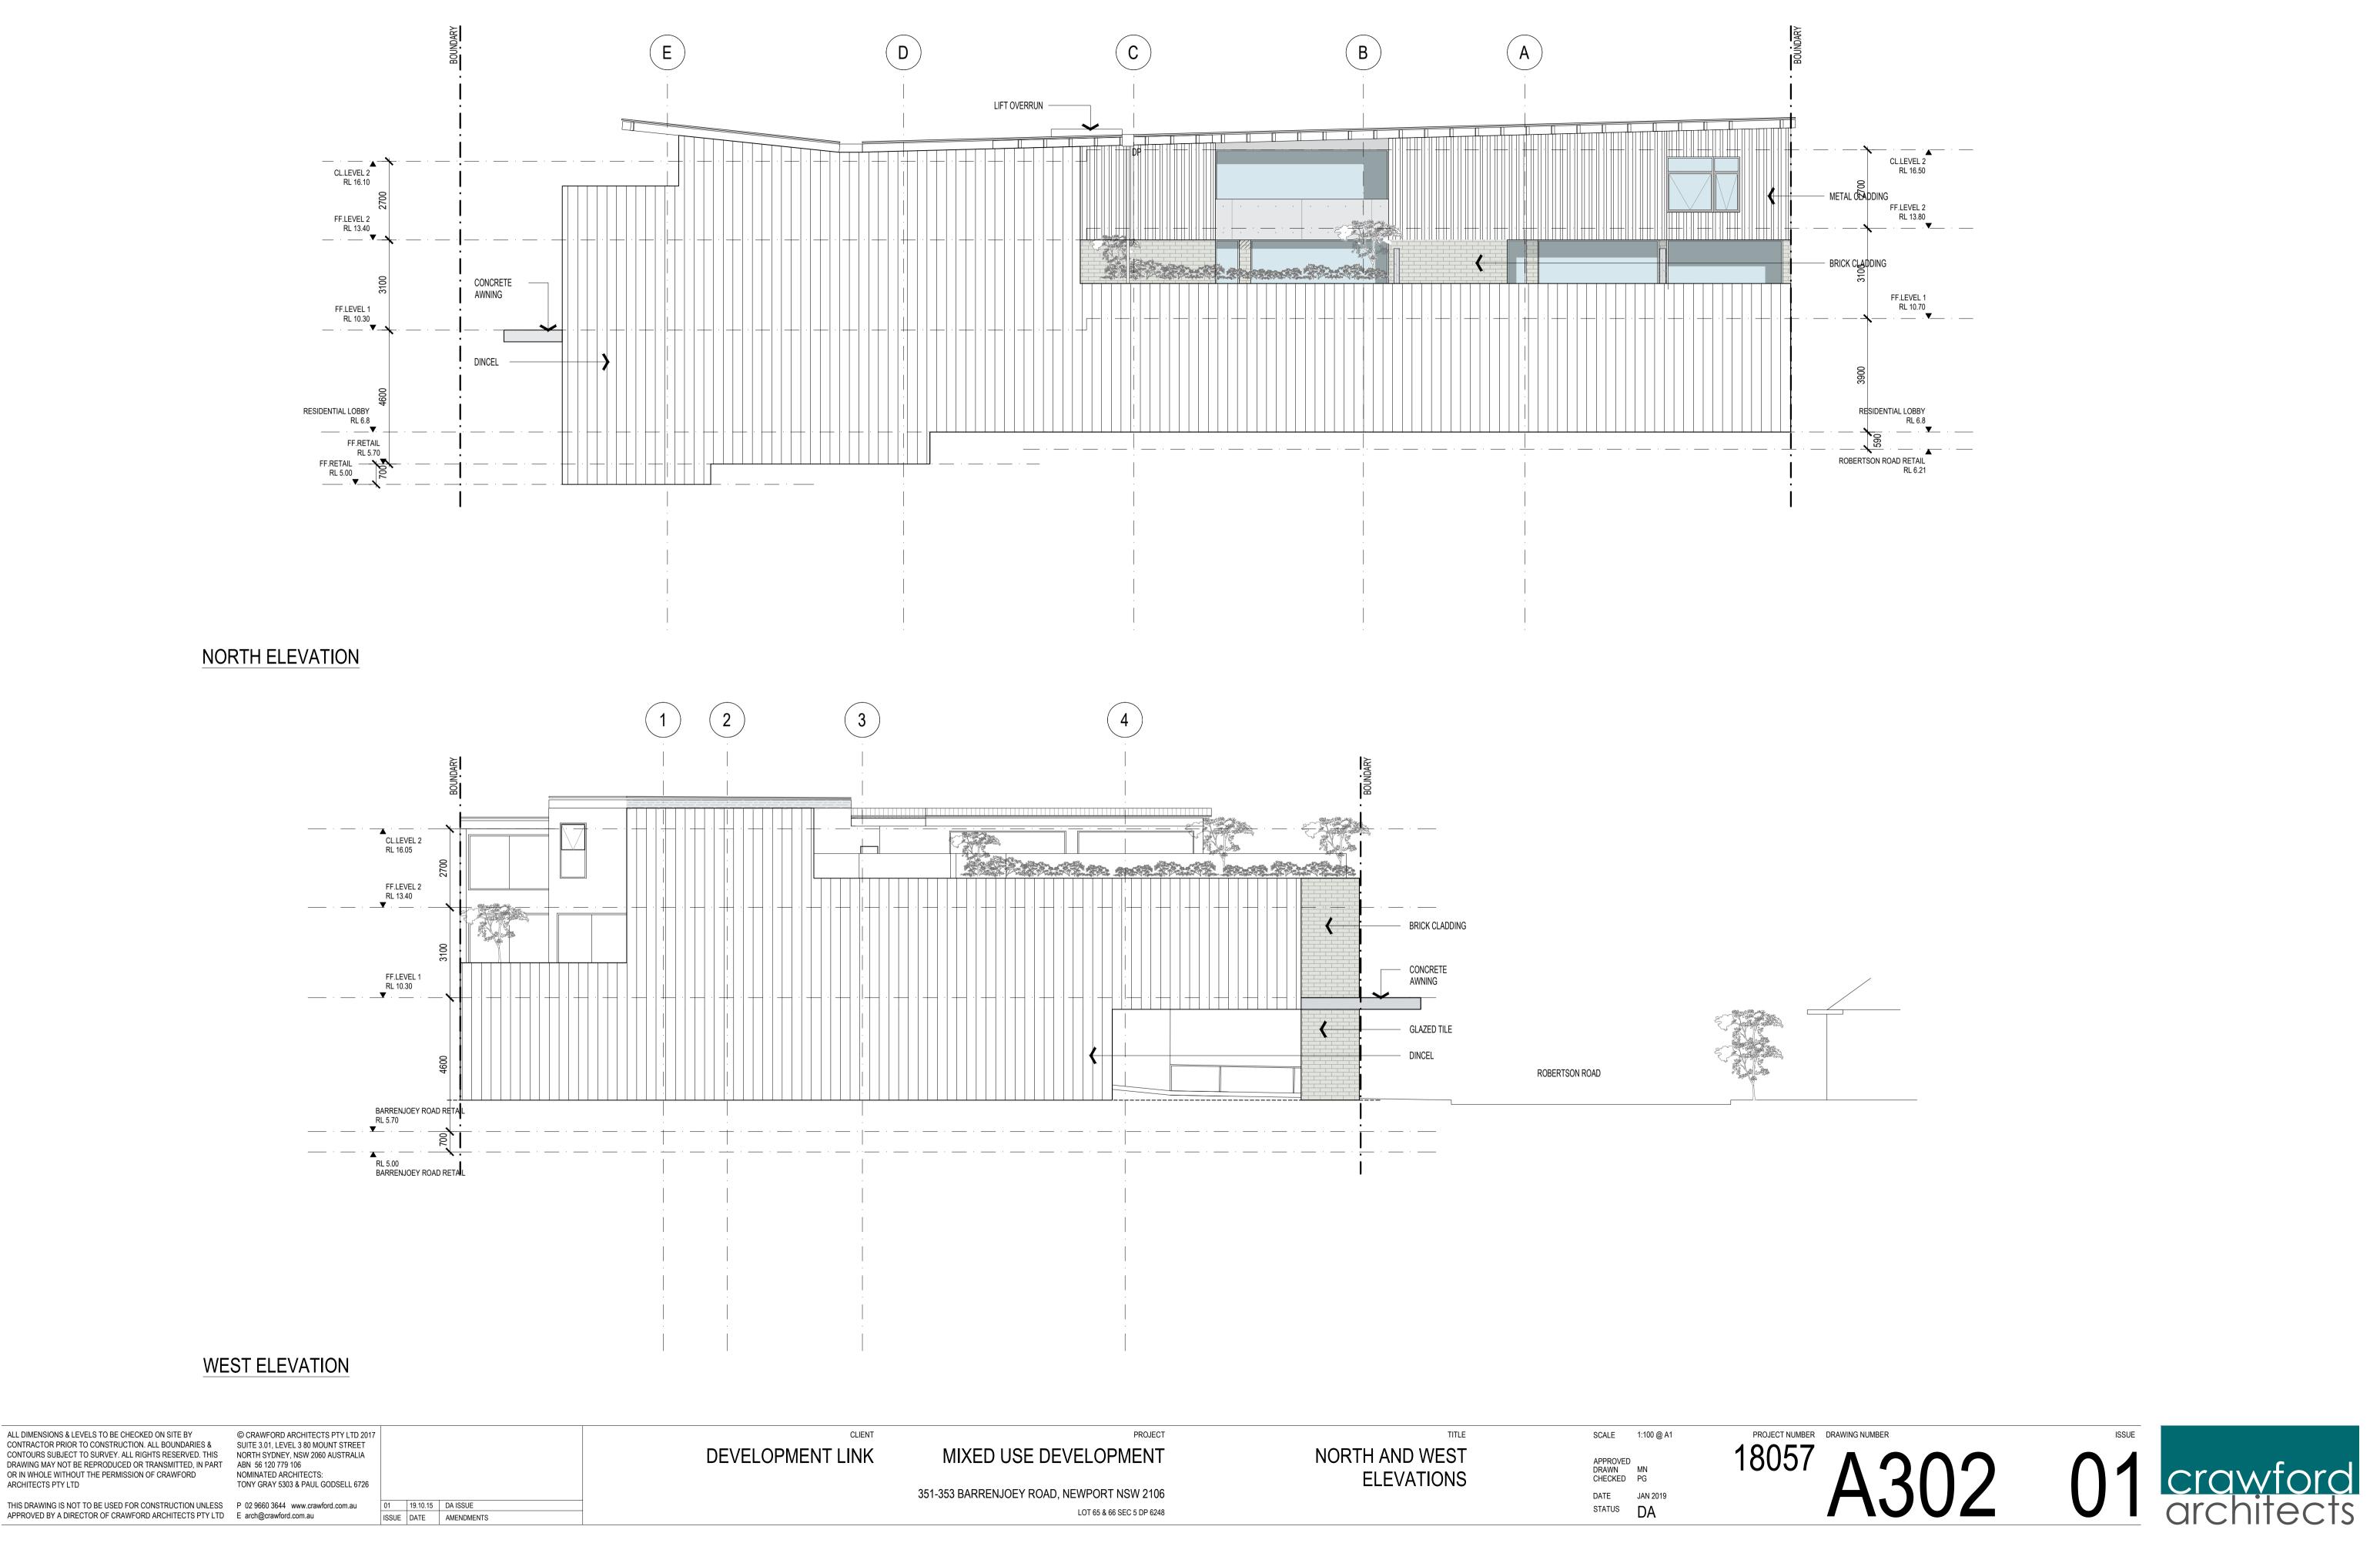

### STREET ELEVATION / BARRENJOEY ROAD

ALL DIMENSIONS & LEVELS TO BE CHECKED ON SITE BY CONTRACTOR PRIOR TO CONSTRUCTION. ALL BOUNDARIES & SUITE 3.01, LEVEL 3 80 MOUNT STREET CONTOURS SUBJECT TO SURVEY. ALL RIGHTS RESERVED. THIS NORTH SYDNEY, NSW 2060 AUSTRALIA DRAWING MAY NOT BE REPRODUCED OR TRANSMITTED, IN PART OR IN WHOLE WITHOUT THE PERMISSION OF CRAWFORD ABN 56 120 779 106 NOMINATED ARCHITECTS: ARCHITECTS PTY LTD

01 19.10.15 DA ISSUE ISSUE DATE AMENDMENTS

SCALE 1:100 @ A1 APPROVED DRAWN MN CHECKED PG DATE JAN 2019 STATUS DA

18057

TITLE EAST ELEVATION

PROJECT MIXED USE DEVELOPMENT

351-353 BARRENJOEY ROAD, NEWPORT NSW 2106 LOT 65 & 66 SEC 5 DP 6248