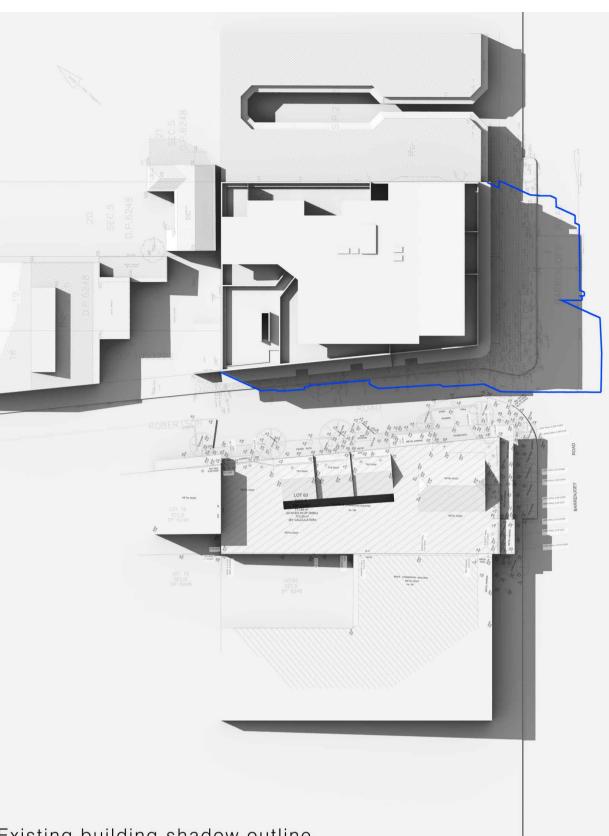

01 19.10.15 DA ISSUE ISSUE DATE AMENDMENTS

CLIENT DEVELOPMENT LINK

Existing building shadow outline

SCALE NTS APPROVED DRAWN CHECKED PG DATE JAN 2019 STATUS DA

TITLE SHADOW DIAGRAMS SHEET 02

PROJECT MIXED USE DEVELOPMENT

351-353 BARRENJOEY ROAD, NEWPORT NSW 2106

LOT 65 & 66 SEC 5 DP 6248

ALL DIMENSIONS & LEVELS TO BE CHECKED ON SITE BY CONTRACTOR PRIOR TO CONSTRUCTION. ALL BOUNDARIES & CONTOURS SUBJECT TO SURVEY. ALL RIGHTS RESERVED. THIS<br/>DRAWING MAY NOT BE REPRODUCED OR TRANSMITTED, IN PART<br/>OR IN WHOLE WITHOUT THE PERMISSION OF CRAWFORD<br/>ARCHITECTS PTY LTDSOUTH SUBJECT TO SURVEY. ALL RIGHTS RESERVED. THIS<br/>NORTH SYDNEY, NSW 2060 AUSTRALIA<br/>ABN 56 120 779 106<br/>NOMINATED ARCHITECTS:<br/>TONY GRAY 5303 & PAUL GODSELL 6726