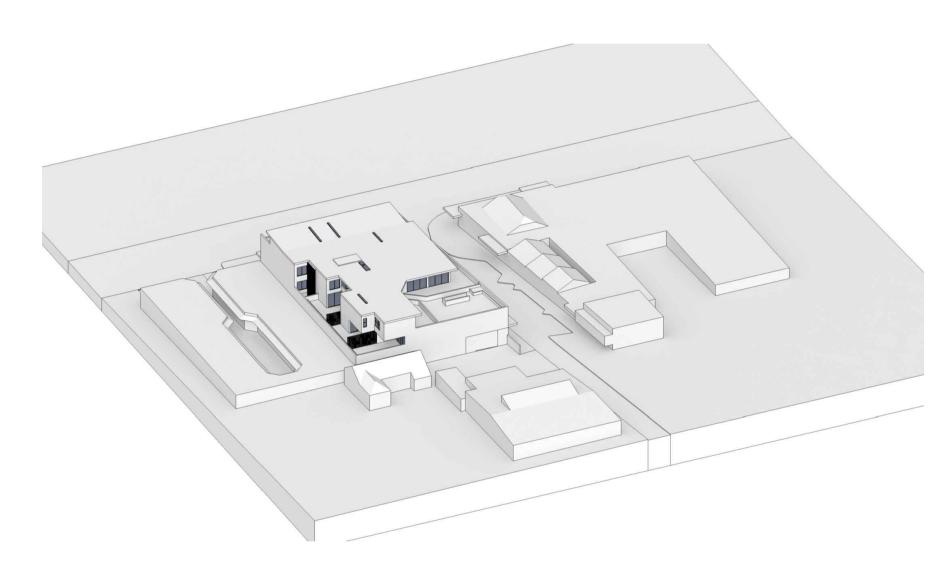

# PROPOSED DEVELOPMENT LOCATION

PROJECT MIXED USE DEVELOPMENT

351-353 BARRENJOEY ROAD, NEWPORT NSW 2106 LOT 65 & 66 SEC 5 DP 6248

TITLE SCALE 1:100 @ A1 SITE PLAN

APPROVED DRAWN LH CHECKED PG DATE JAN 2019