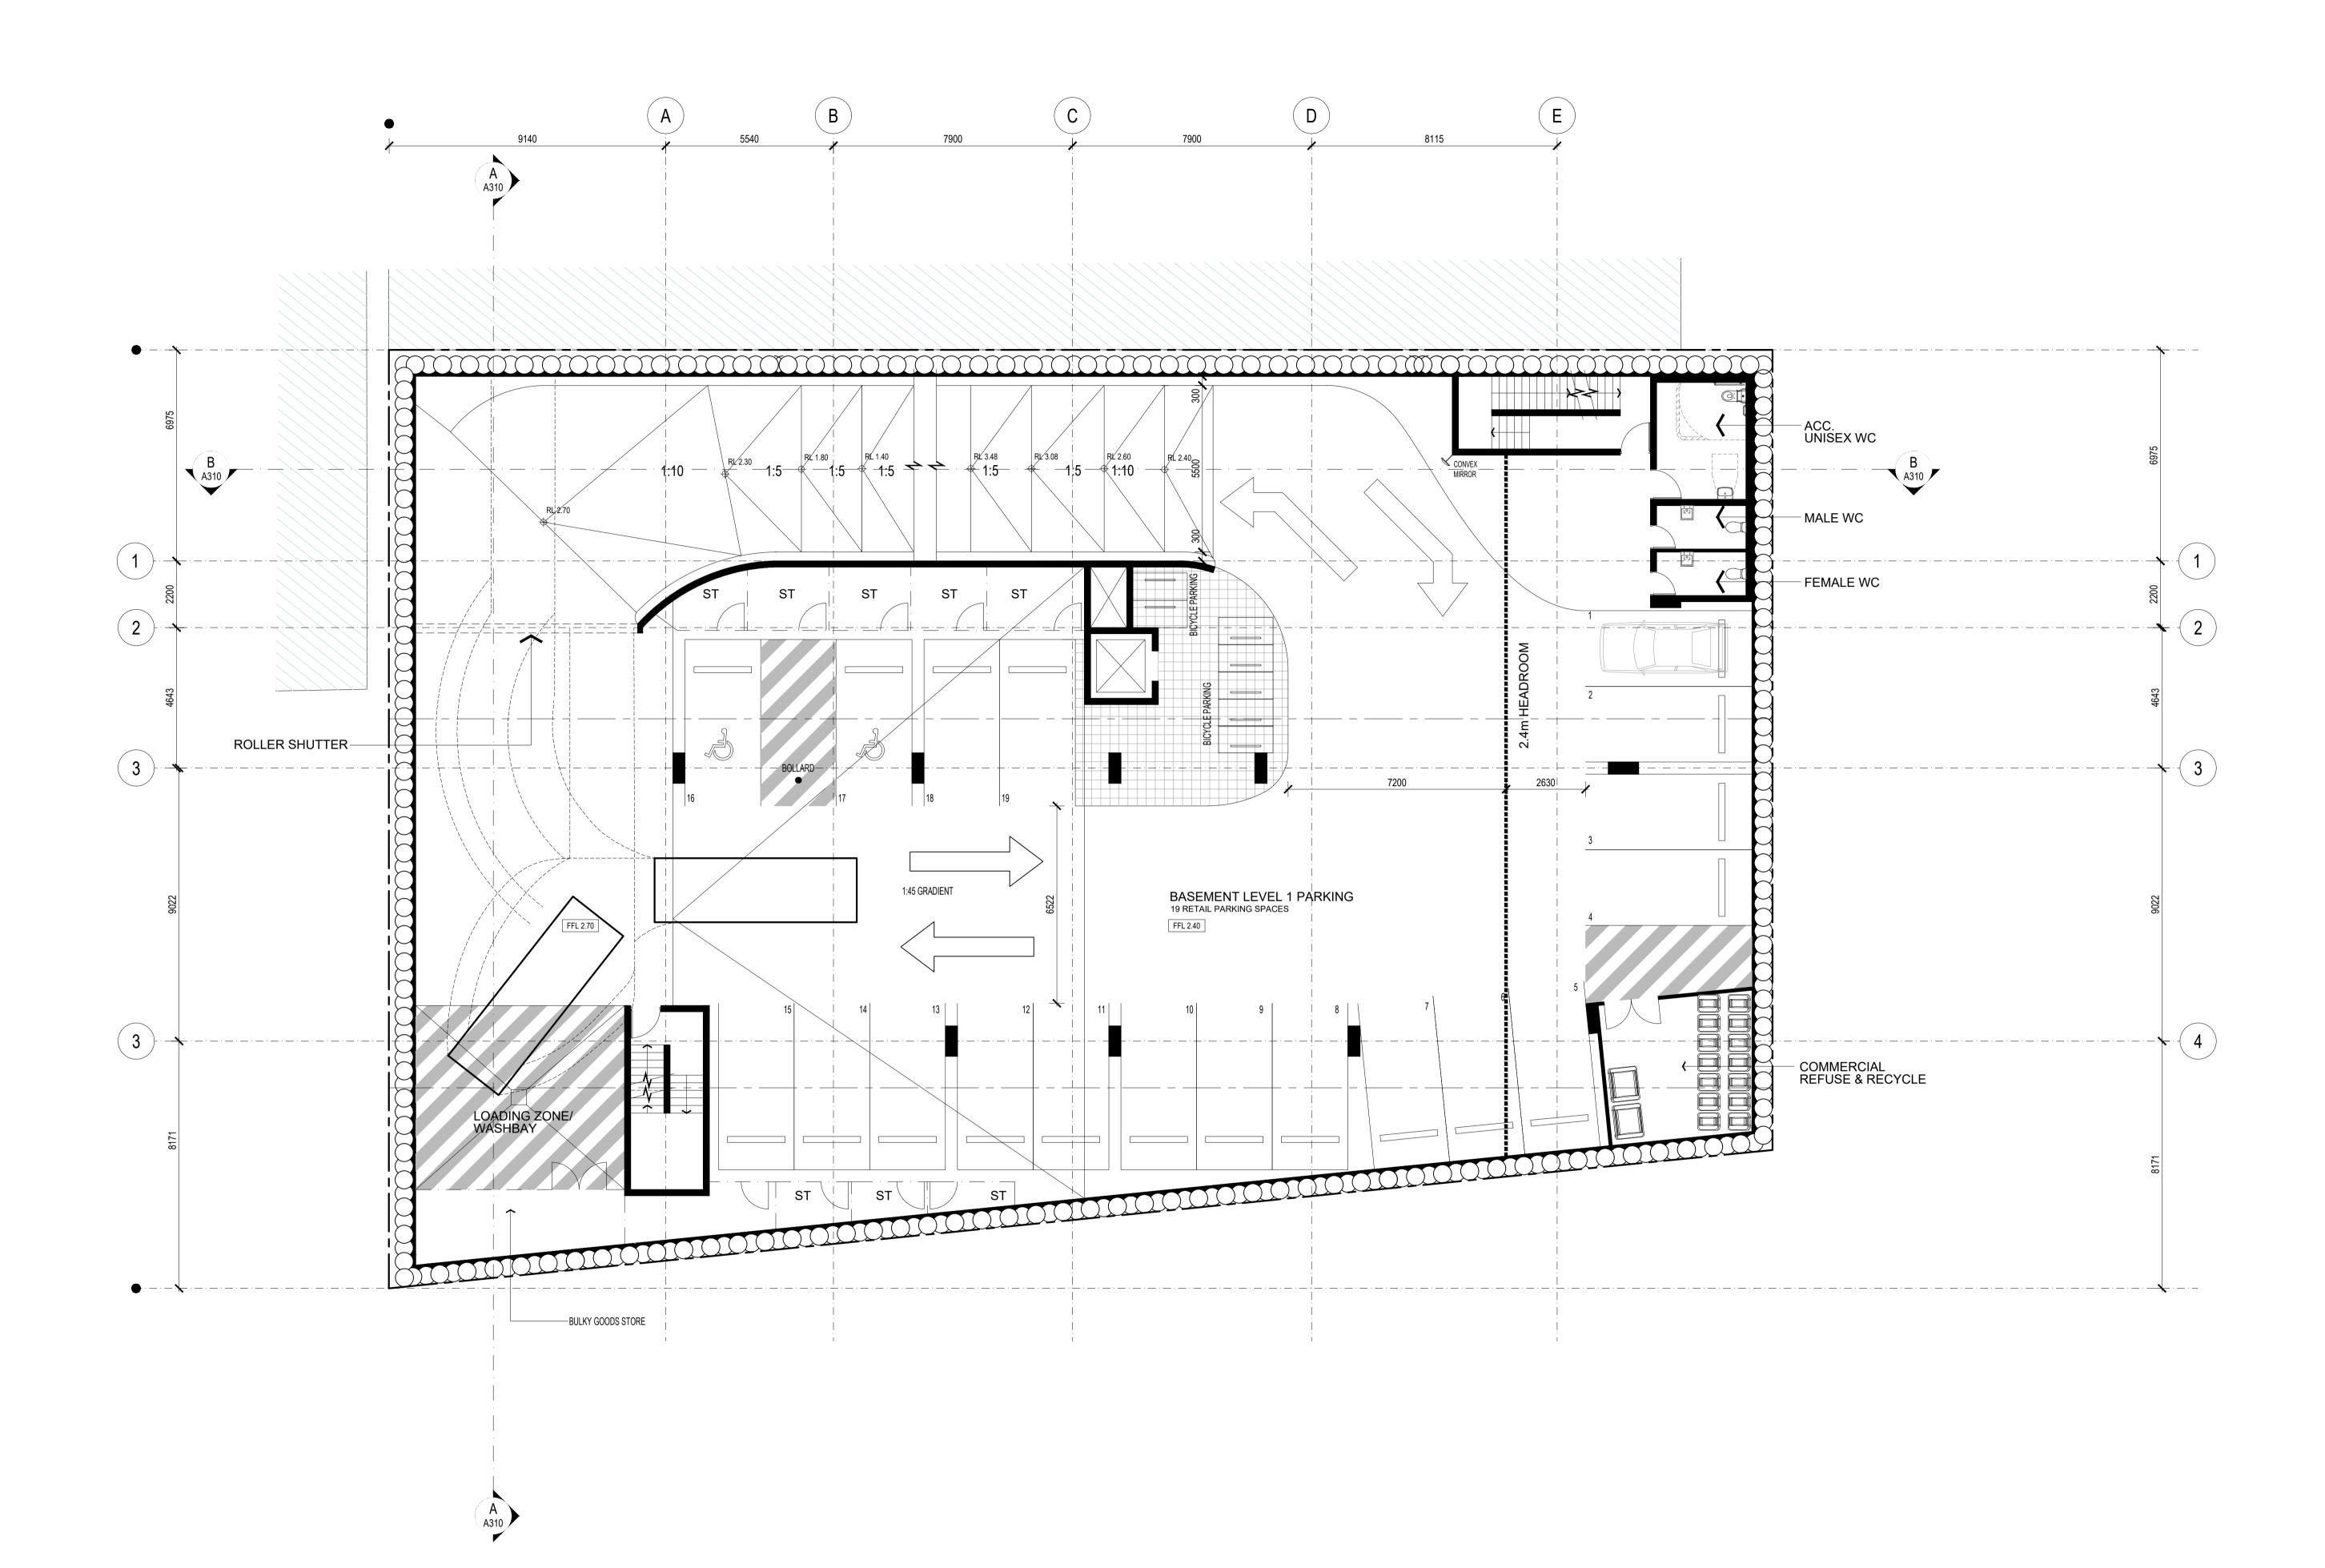

(A) A310 

APPROVED DRAWN MT LH CHECKED PG DATE JAN 2019

TITLE

PROJECT MIXED USE DEVELOPMENT

351-353 BARRENJOEY ROAD, NEWPORT NSW 2106 LOT 65 & 66 SEC 5 DP 6248

© CRAWFORD ARCHITECTS PTY LTD 2017 SUITE 3.01, LEVEL 3 80 MOUNT STREET NOMINATED ARCHITECTS: TONY GRAY 5303 & PAUL GODSELL 6726

CLIENT DEVELOPMENT LINK

THIS DRAWING IS NOT TO BE USED FOR CONSTRUCTION UNLESS P 02 9660 3644 www.crawford.com.au APPROVED BY A DIRECTOR OF CRAWFORD ARCHITECTS PTY LTD E arch@crawford.com.au

01 19.10.15 DA ISSUE ISSUE DATE AMENDMENTS

APPROVED DRAWN MT LH CHECKED PG DATE JAN 2019

BASEMENT 1 FLOOR PLAN

TITLE

PROJECT MIXED USE DEVELOPMENT

351-353 BARRENJOEY ROAD, NEWPORT NSW 2106

LOT 65 & 66 SEC 5 DP 6248

THIS DRAWING IS NOT TO BE USED FOR CONSTRUCTION UNLESS P 02 9660 3644 www.crawford.com.au APPROVED BY A DIRECTOR OF CRAWFORD ARCHITECTS PTY LTD E arch@crawford.com.au