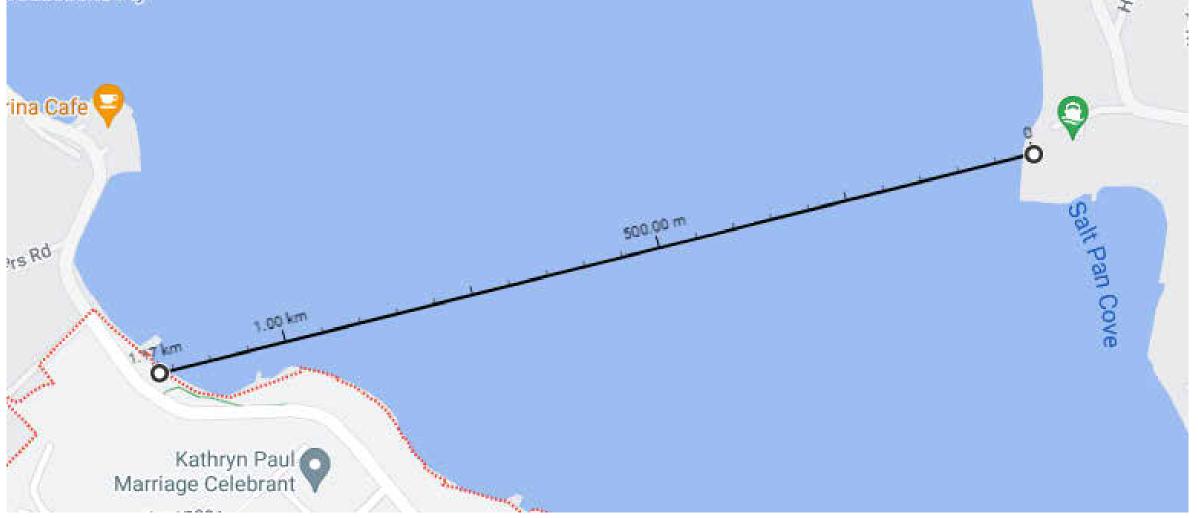

## ADDITIONS TO EXISTING YACHT CLUB BUILDING ROYAL MOTOR YACHT CLUB

21-079 DA038 A

EXISTING

VISUAL IMPACT ANALYSIS - VIEW 03

CAMERA POSITION AND ANGLE

Looking East from the shore of Griffin Park off Pittwater Road, Bayview

CAMERA ZOOM: 200mm