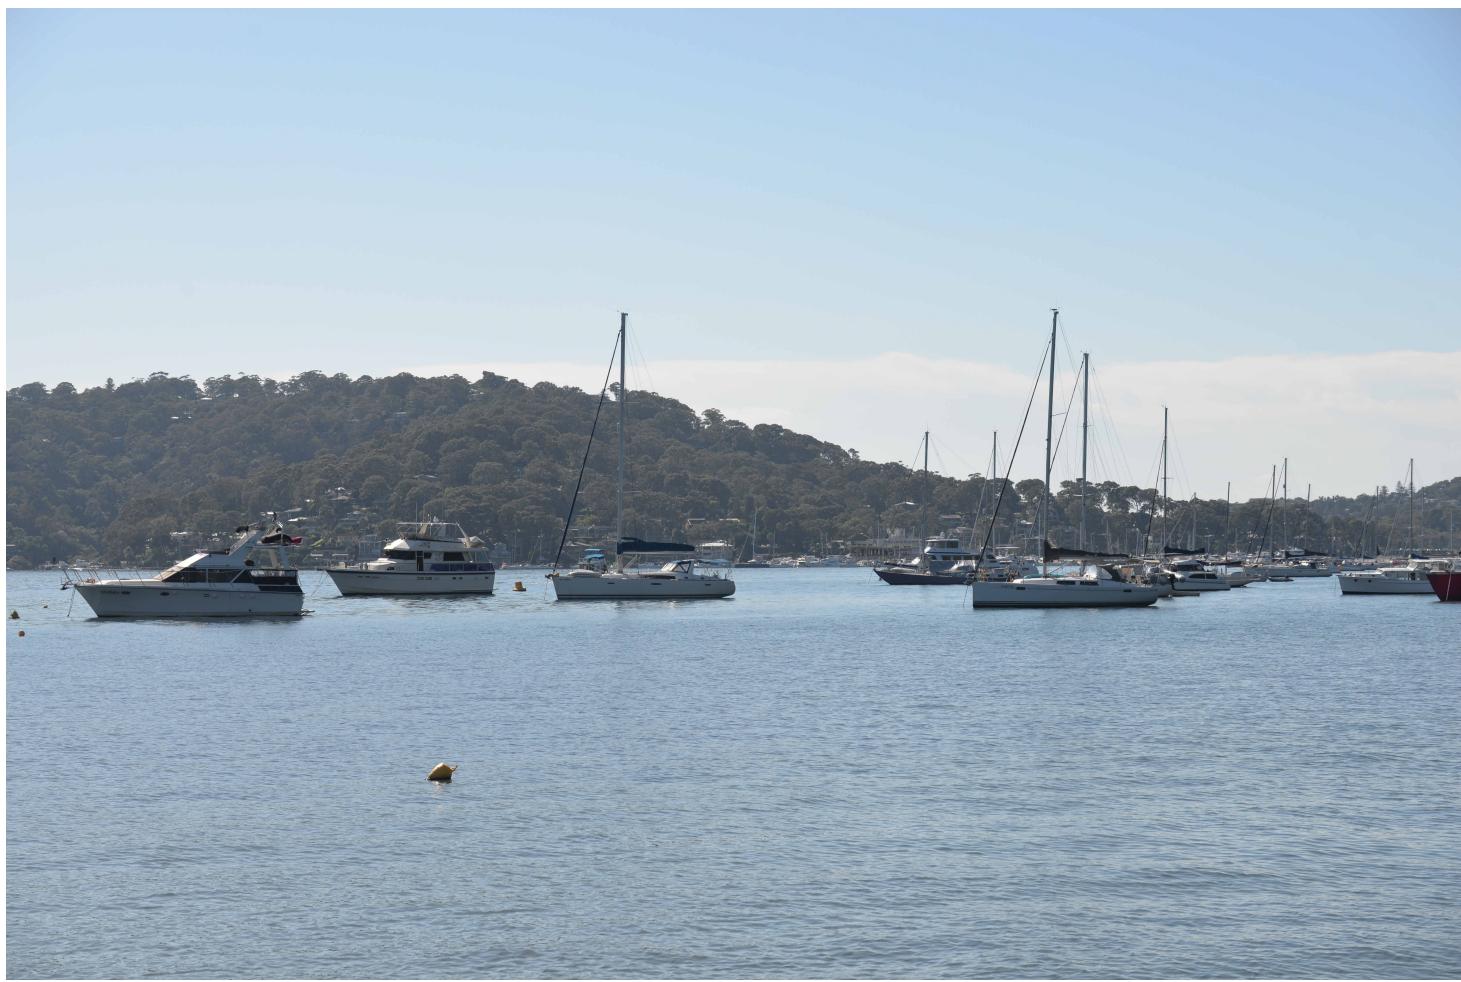

# ADDITIONS TO EXISTING YACHT CLUB BUILDING ROYAL MOTOR YACHT CLUB

**EXISTING** PROPOSED

VISUAL IMPACT ANALYSIS - VIEW 05

#### CAMERA POSITION AND ANGLE

Looking South East from the Church Point Reserve boat ramp

CAMERA ZOOM: 200mm