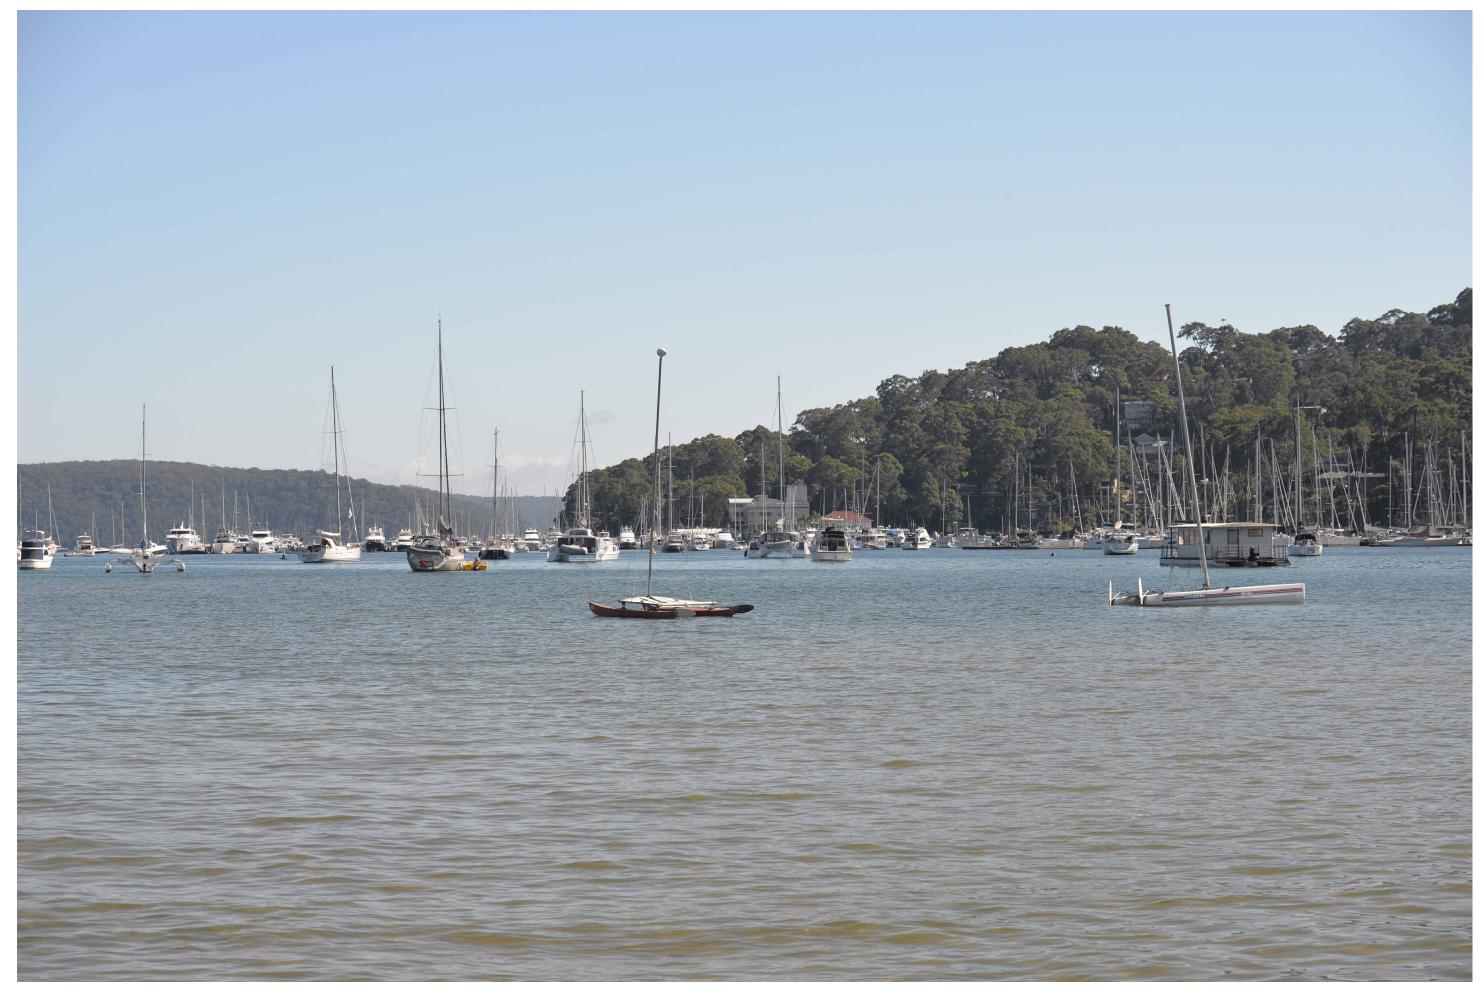

# ADDITIONS TO EXISTING YACHT CLUB BUILDING ROYAL MOTOR YACHT CLUB

EXISTING

VISUAL IMPACT ANALYSIS - VIEW 04

### CAMERA POSITION AND ANGLE

Looking East from the shore of Griffin Park off Pittwater Road, Bayview

CAMERA ZOOM: 70mm