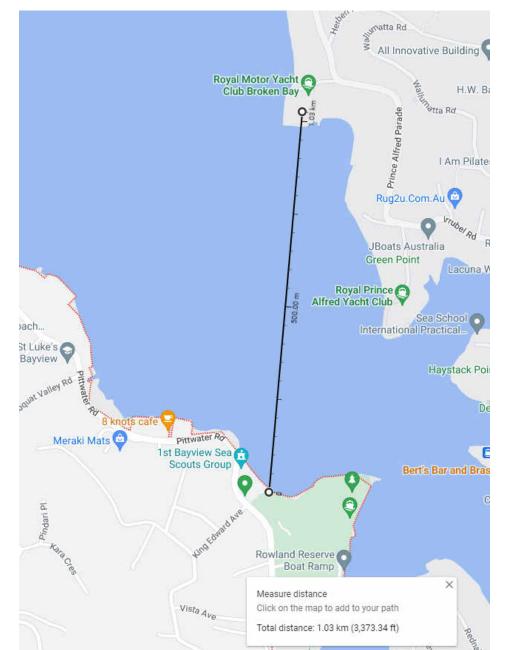

# ADDITIONS TO EXISTING YACHT CLUB BUILDING ROYAL MOTOR YACHT CLUB

**EXISTING** PROPOSED

VISUAL IMPACT ANALYSIS - VIEW 05

#### CAMERA POSITION AND ANGLE

Looking South East from the Church Point Reserve boat ramp

CAMERA ZOOM: 200mm