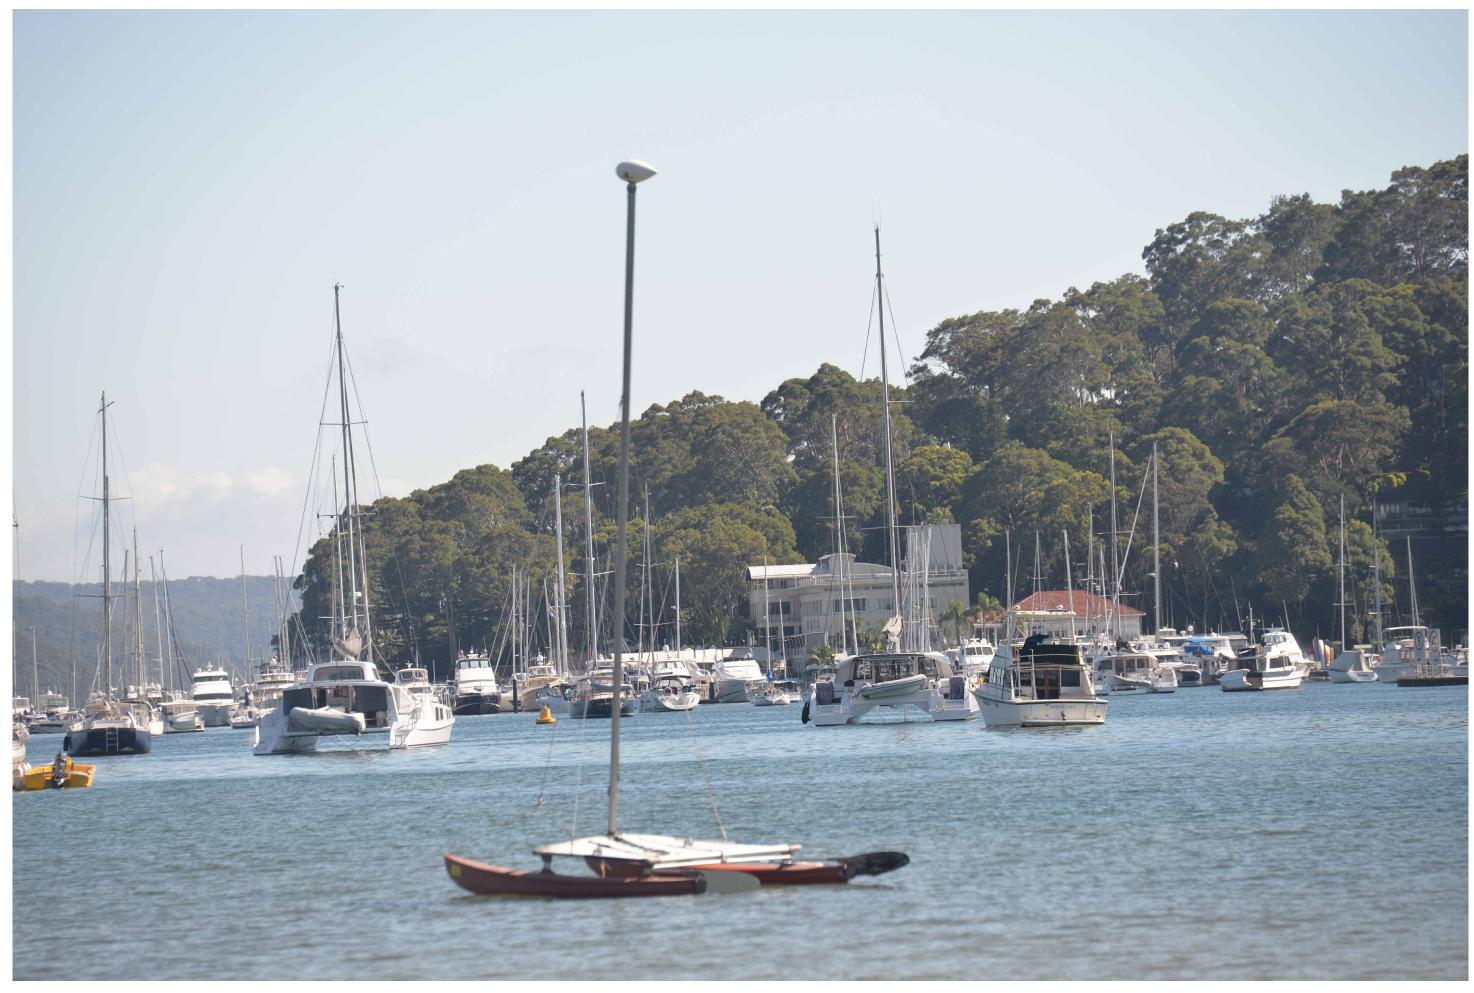

## ADDITIONS TO EXISTING YACHT CLUB BUILDING ROYAL MOTOR YACHT CLUB

**EXISTING** PROPOSED

Looking South East from the Church Point Reserve boat ramp

CAMERA ZOOM: 70mm