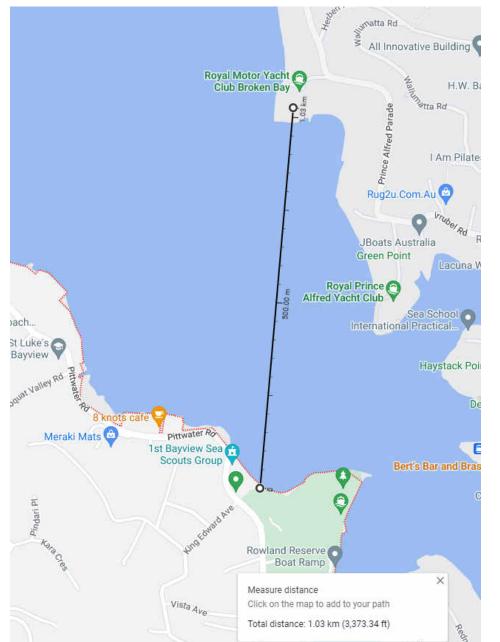

## ADDITIONS TO EXISTING YACHT CLUB BUILDING ROYAL MOTOR YACHT CLUB

21-079 DA038 A

EXISTING

VISUAL IMPACT ANALYSIS - VIEW 03

CAMERA POSITION AND ANGLE

Looking East from the shore of Griffin Park off Pittwater Road, Bayview

CAMERA ZOOM: 200mm