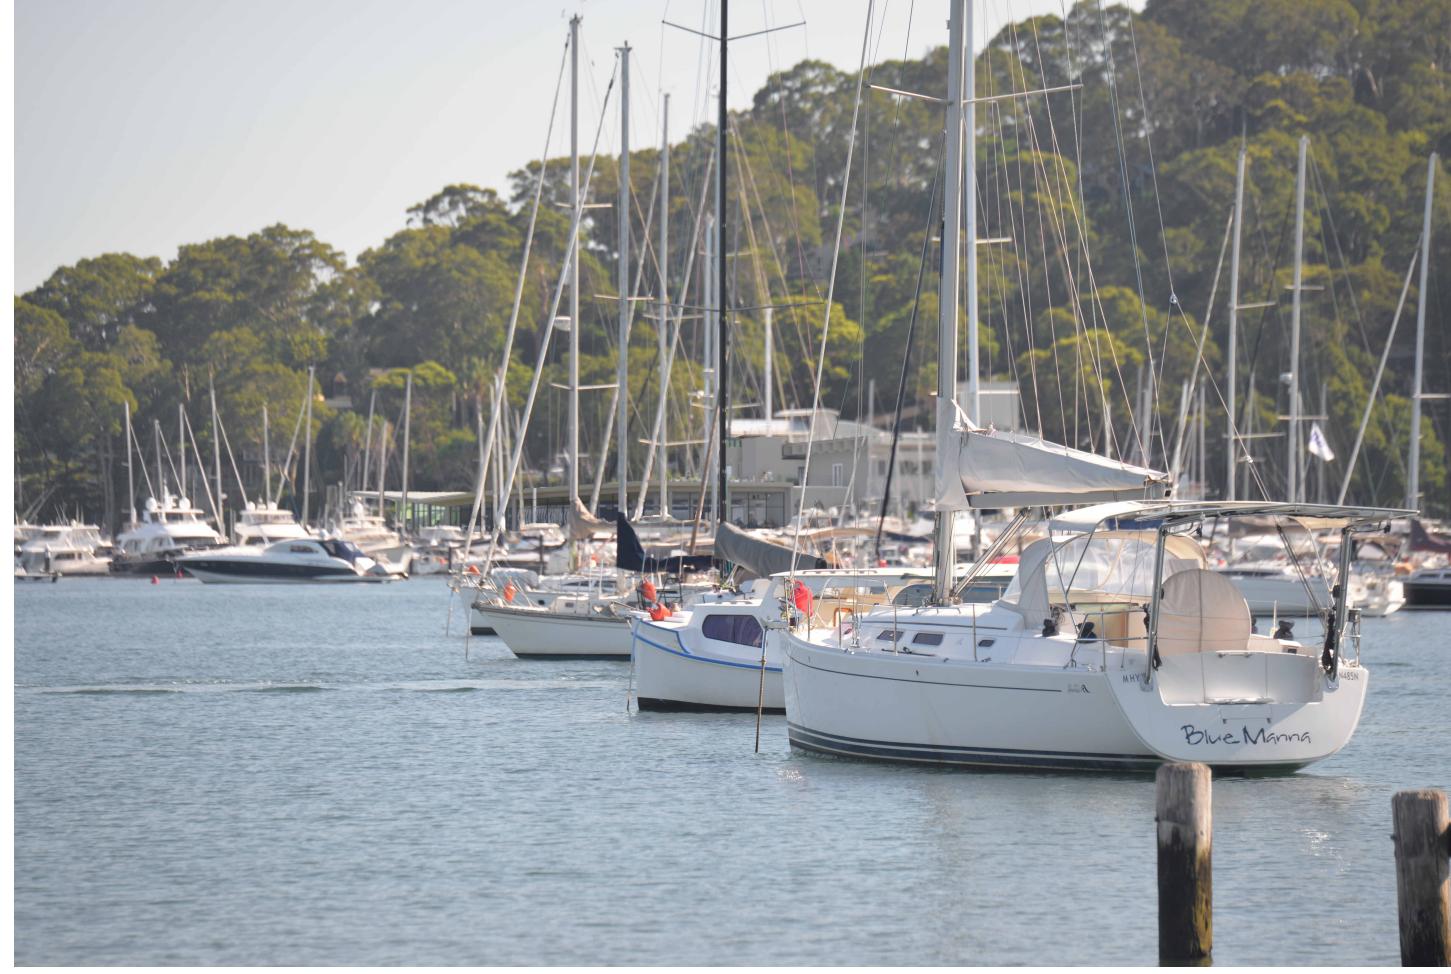

# ADDITIONS TO EXISTING YACHT CLUB BUILDING ROYAL MOTOR YACHT CLUB

EXISTING

VISUAL IMPACT ANALYSIS - VIEW 04

### CAMERA POSITION AND ANGLE

Looking East from the shore of Griffin Park off Pittwater Road, Bayview

CAMERA ZOOM: 70mm