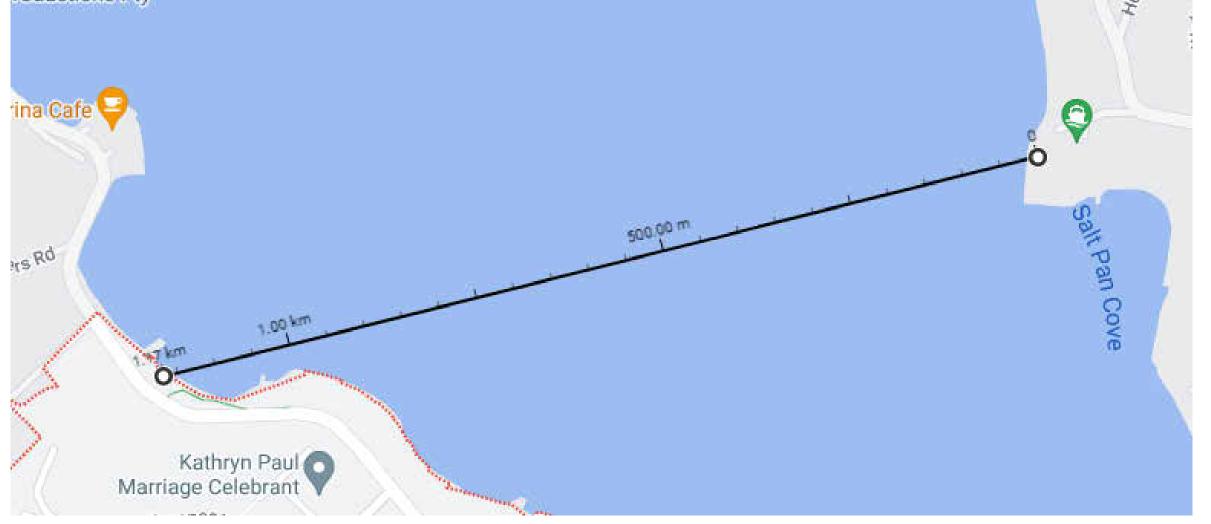

## ADDITIONS TO EXISTING YACHT CLUB BUILDING ROYAL MOTOR YACHT CLUB

21-079 DA038 A

EXISTING

VISUAL IMPACT ANALYSIS - VIEW 03

CAMERA POSITION AND ANGLE

Looking East from the shore of Griffin Park off Pittwater Road, Bayview

CAMERA ZOOM: 200mm