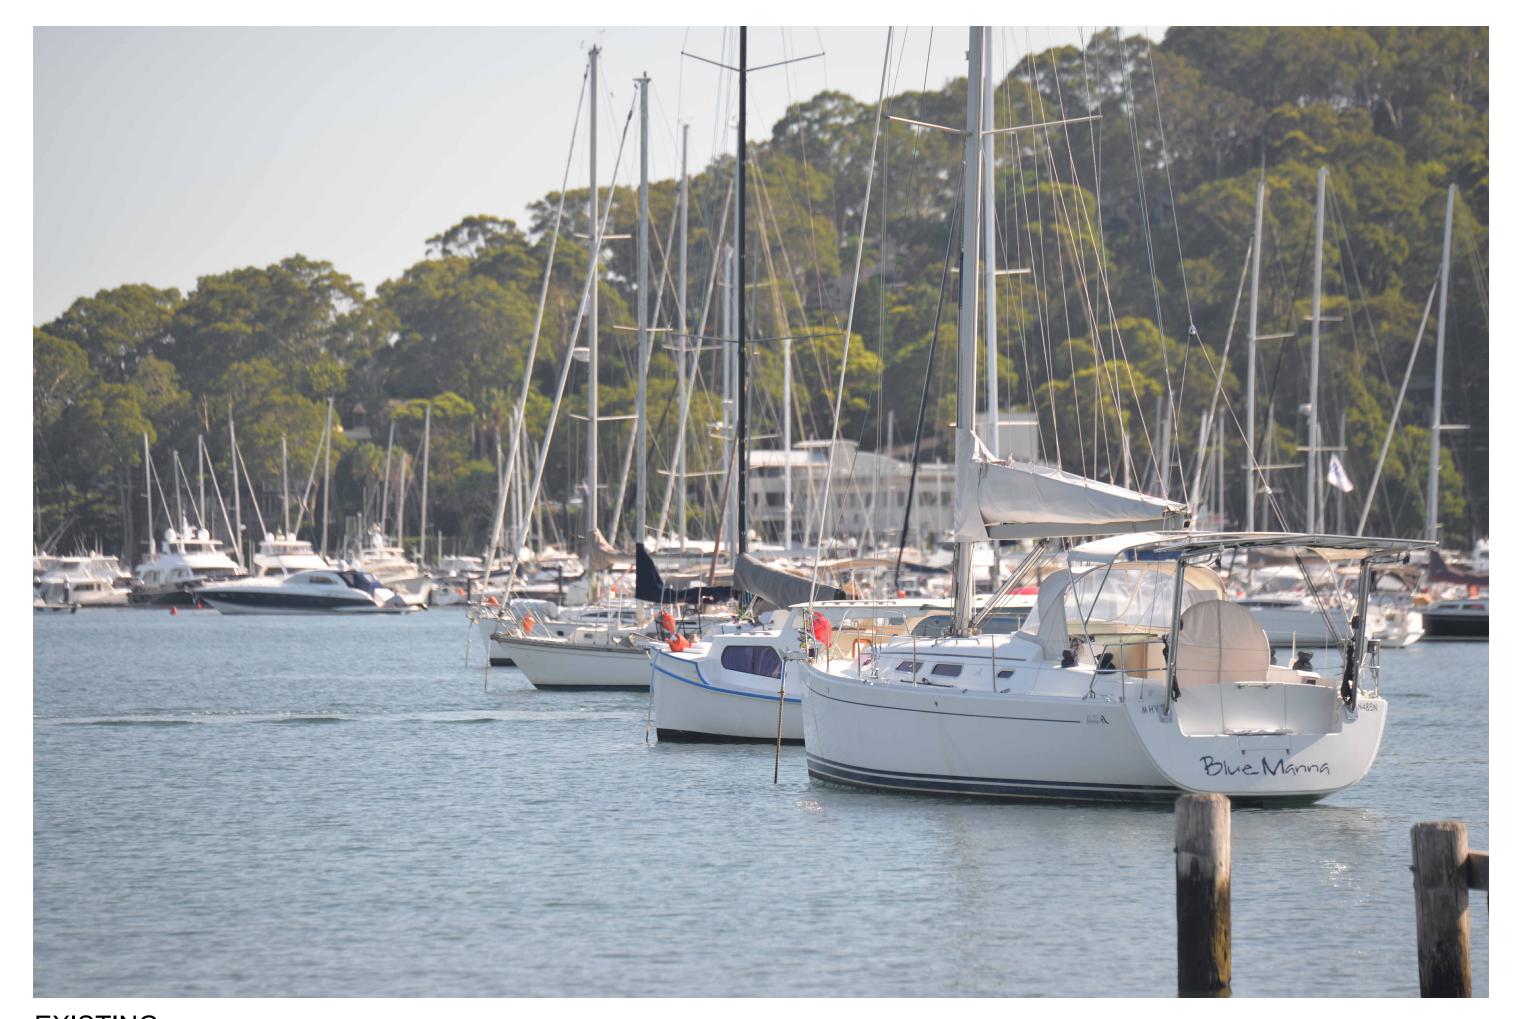

## ADDITIONS TO EXISTING YACHT CLUB BUILDING ROYAL MOTOR YACHT CLUB

21-079 DA038 A

EXISTING

VISUAL IMPACT ANALYSIS - VIEW 03

CAMERA POSITION AND ANGLE

Looking East from the shore of Griffin Park off Pittwater Road, Bayview

CAMERA ZOOM: 200mm