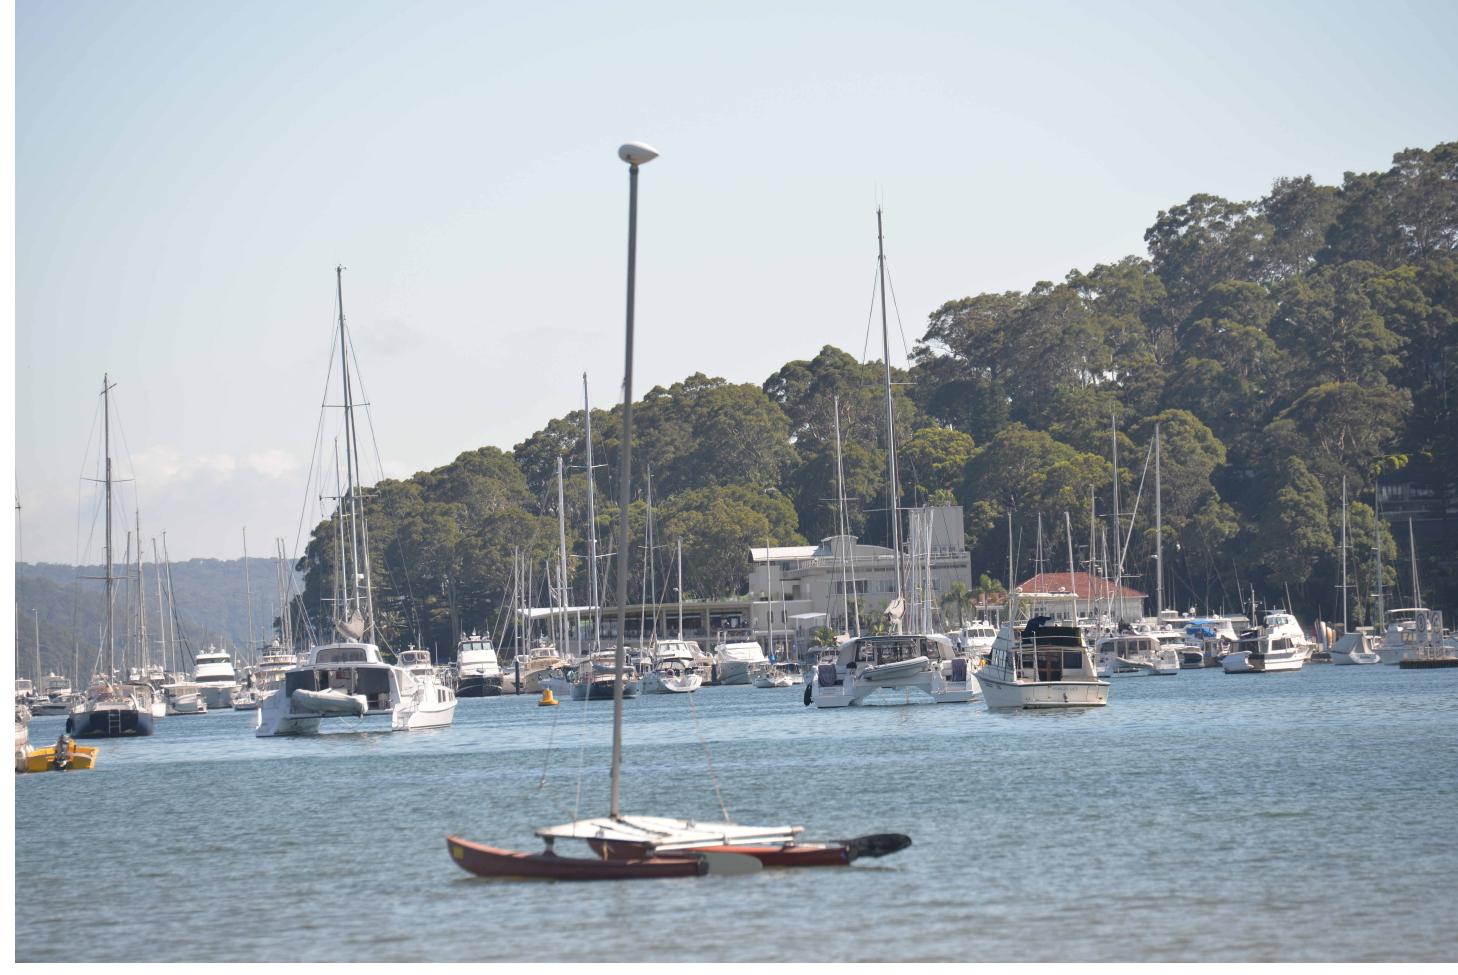

## ADDITIONS TO EXISTING YACHT CLUB BUILDING ROYAL MOTOR YACHT CLUB

**EXISTING** PROPOSED

Looking South East from the Church Point Reserve boat ramp

CAMERA ZOOM: 70mm