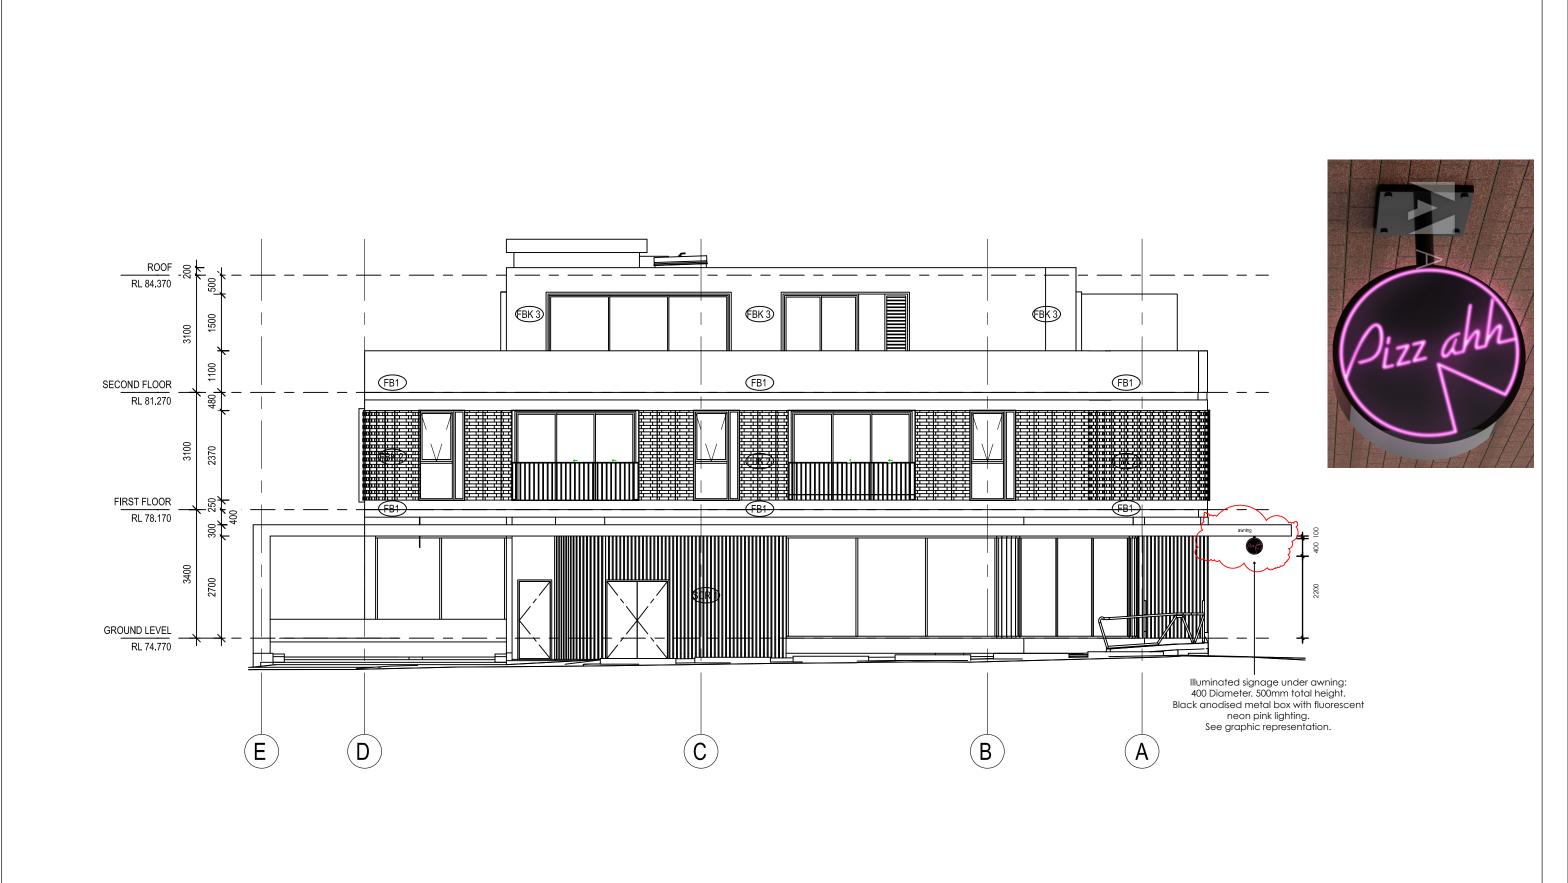

|   |      |        | •       |
|---|------|--------|---------|
| A | Arid | Design | Studios |
|   |      |        |         |

| Client :   | Salt & Pepper Pty Ltd     | Project #:   | SNP01 |
|------------|---------------------------|--------------|-------|
| Project:   | 91-93 Mcintosh Rd, Narrra | weena, Pizze | eria  |
| Dwg Title: | Signage Elevation 1       |              |       |

| <b>)1.001</b> Scale: |                   |
|----------------------|-------------------|
| Part Description:    |                   |
| Dwg #:               | A03               |
| 2(                   | Part Description: |

| Author      | GvW              | Stage:                                                                                                                                                                   | Development                                                                                          | Rev: <b>00</b>        |  |
|-------------|------------------|--------------------------------------------------------------------------------------------------------------------------------------------------------------------------|------------------------------------------------------------------------------------------------------|-----------------------|--|
| Checked by: | -                | this drawing a                                                                                                                                                           | tudios is the owner of the Copyright and all conf<br>nd these illustrated concepts. They must not be | copied in whole or in |  |
| Date Saved: | 9/04/2020 9:23:4 | part, in any form or by any means, and the information in them must not be disclosed to prove the provided without the prior written consent of the Company. The produce |                                                                                                      |                       |  |
| Page Size:  | A3               | depicted or de                                                                                                                                                           | escribed in this drawing and these written conce<br>y any person other than the company.             | pts may not ben       |  |