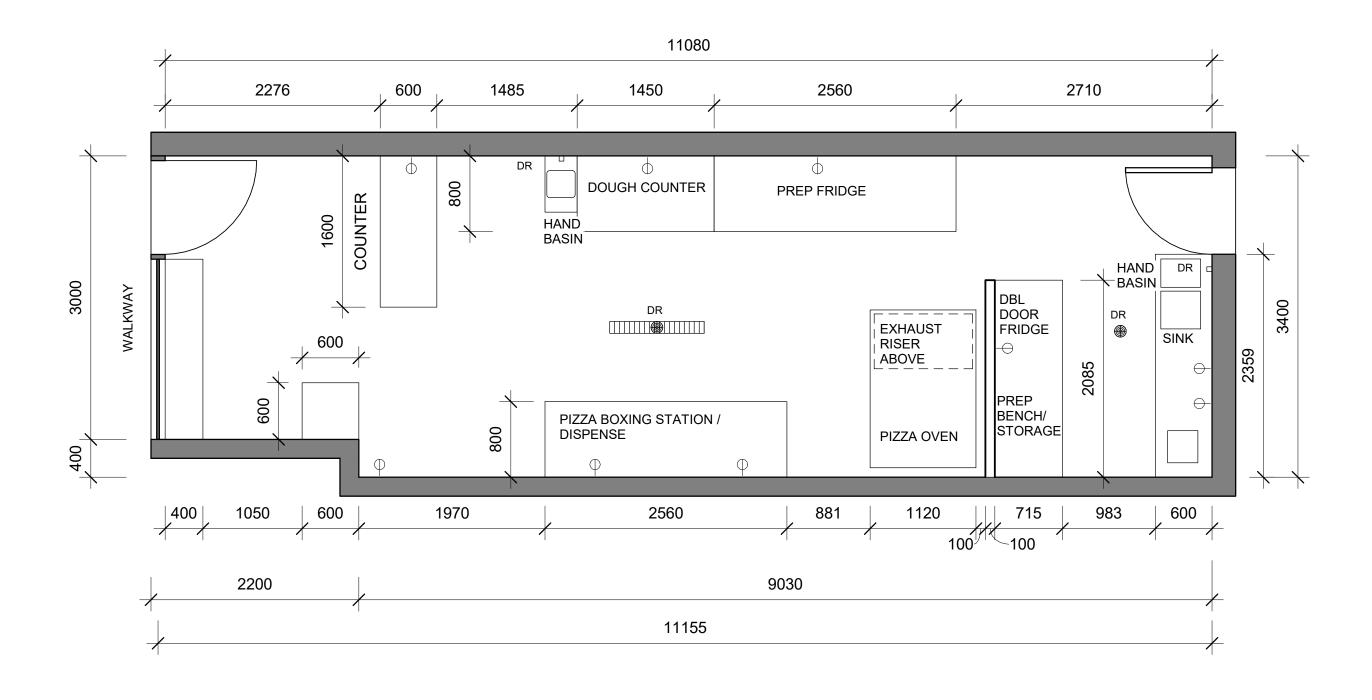

|      |        | •       |  |
|------|--------|---------|--|
| Arid | Design | Studios |  |
|      |        |         |  |

| Client :   | Sait & Pepper Pty Ltd     | Project #: SNP01.001 |
|------------|---------------------------|----------------------|
| Project:   | 91-93 Mcintosh Rd, Narrra | weena, Pizzeria      |
| Dwg Title: | Plan                      |                      |
|            |                           |                      |

| It & Pepper Pty Ltd                   | Project #: <b>SNP01.001</b> | Scale:            | 1 : 40 | Author      | GvW       |
|---------------------------------------|-----------------------------|-------------------|--------|-------------|-----------|
| 93 Mcintosh Rd, Narrraweena, Pizzeria |                             | Part Description: |        | Checked by: | -         |
| n                                     |                             | Dwg #:            | Δ05    | Date Saved: | 9/04/20   |
|                                       |                             |                   | AVV    | Page Size:  | <b>A3</b> |