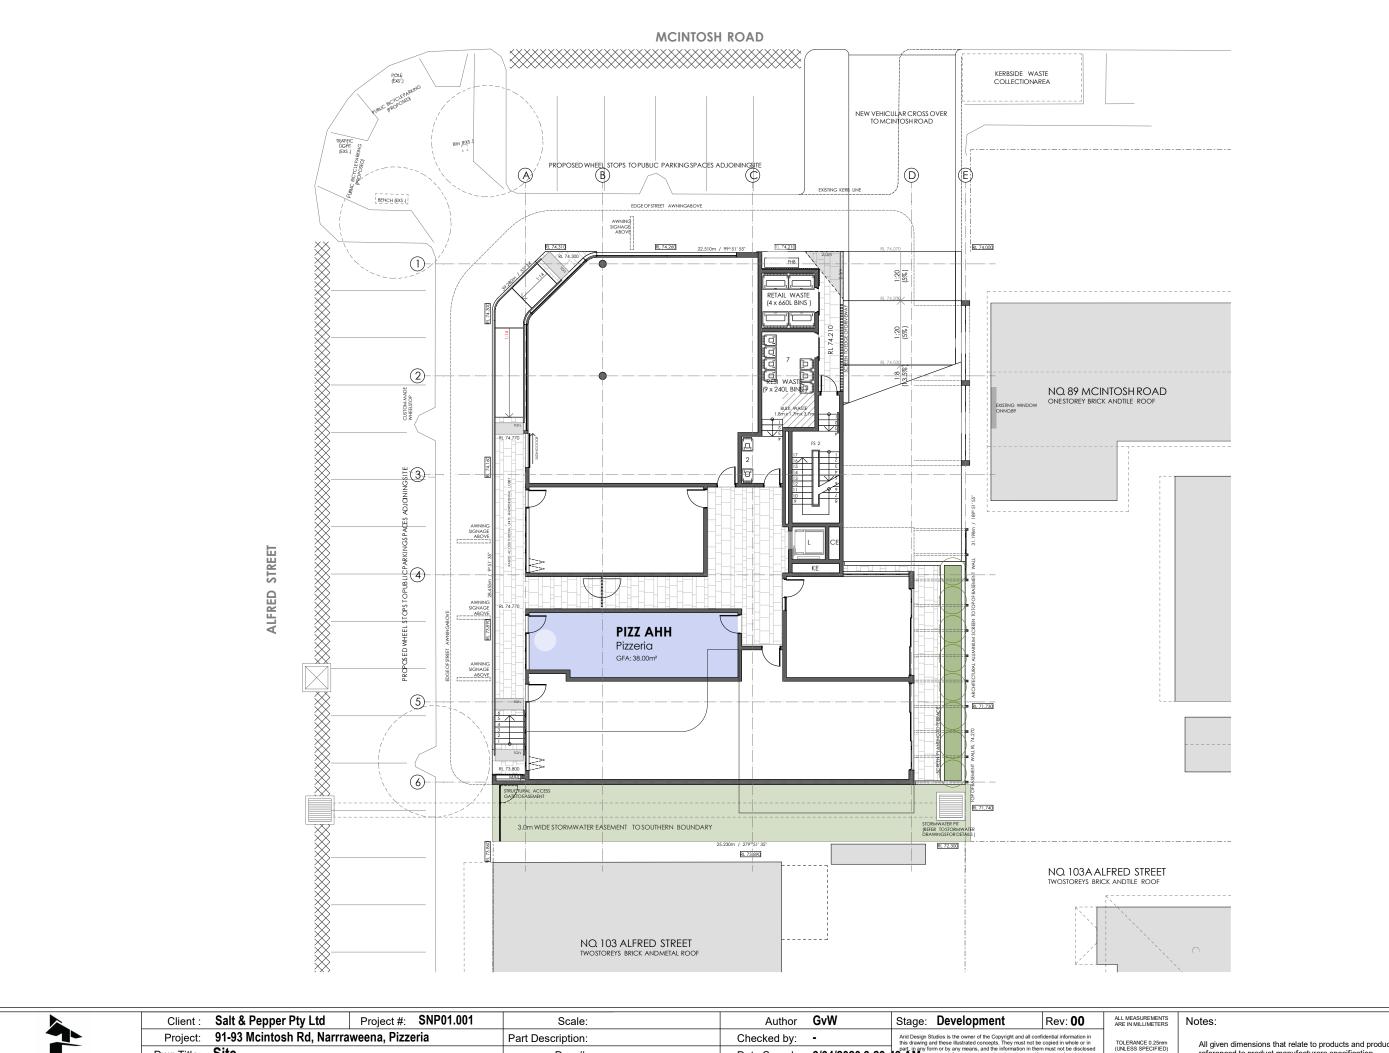

ALL MEASUREMENTS

ARE IN MILLIMETERS

TOLERANCE 0.25mm
(UNLESS SPECIFIED)

Arid Design Studios

Dwg Title: Site Dwg #: **A02** 

Checked by:

Date Saved:

9/04/2020 9:23:4

Page Size:

A3

And Design Studios is the owner of the Copyright and all confidential information in this drawing and these illustrated concepts. They must not be copied in whole or in part, in any form or by any means, and the information in them must not be discoised as a part in any form or by any means, and the information in them must not be discoised as a part in any form or by any means, and the information in them must not be discoised as a part in any form or by any means, and the information in them must not be discoised as a part of the company. The products depoted or described in this drawing and these written concepts may not ben and estimated by any person other than the company.