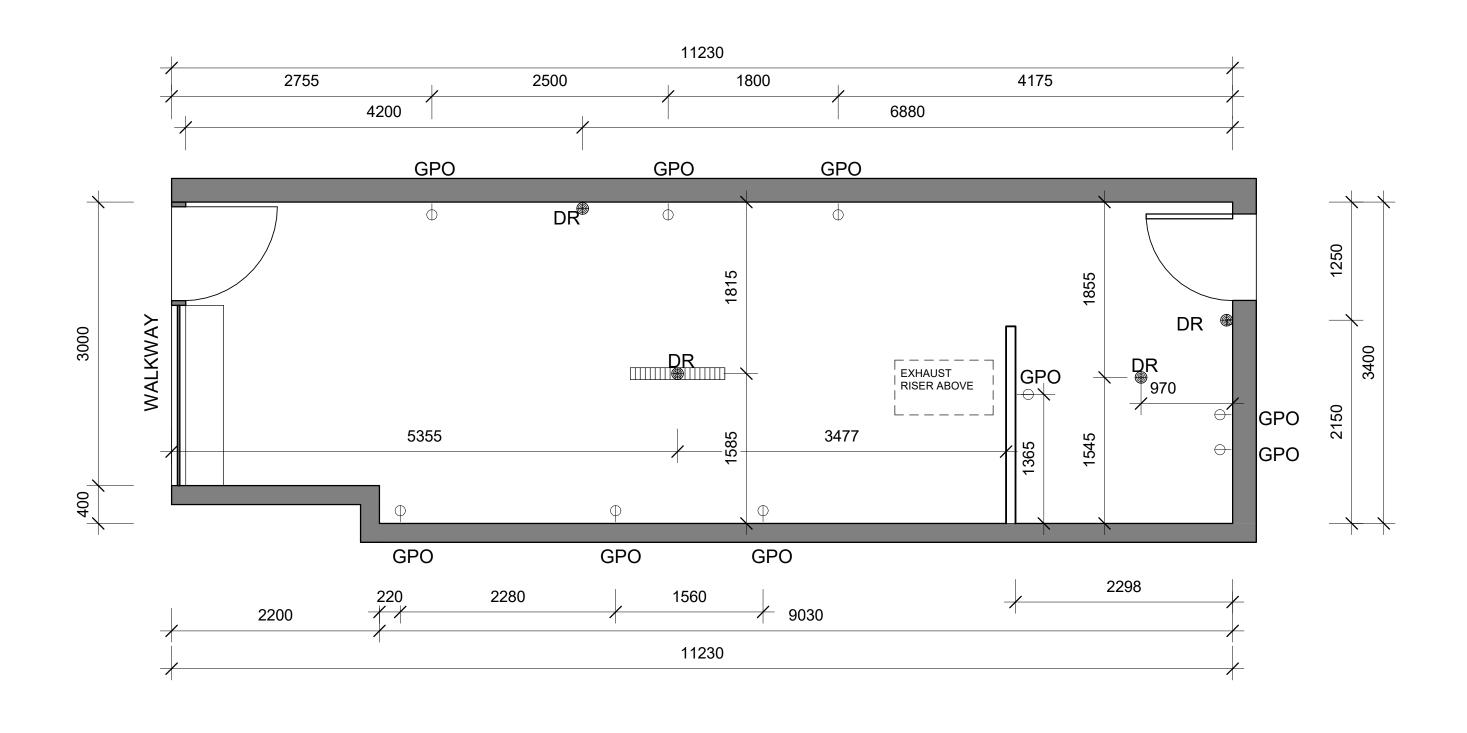

| Arid | Design | Studios |
|------|--------|---------|
|      |        |         |

| Cli              | ent :  | Salt & Pepper Pty Ltd                    | Project #: | SNP01.001 |  |  |  |
|------------------|--------|------------------------------------------|------------|-----------|--|--|--|
| Pro              | ject:  | 91-93 Mcintosh Rd, Narrraweena, Pizzeria |            |           |  |  |  |
| Dwg <sup>-</sup> | Title: | Services Plan                            |            |           |  |  |  |

| epper Pty Ltd                     | Project #: SN | NP01.001 | Scale:            | 1:40        | Author       | GvW |
|-----------------------------------|---------------|----------|-------------------|-------------|--------------|-----|
| cintosh Rd, Narrraweena, Pizzeria |               |          | Part Description: |             | Checked by:  | -   |
| es Plan                           |               |          | Dwg #: <b>A06</b> | Date Saved: | 9/04/2020 9: |     |
|                                   |               |          | 700               |             | Page Size:   | A3  |
|                                   |               |          |                   |             |              |     |