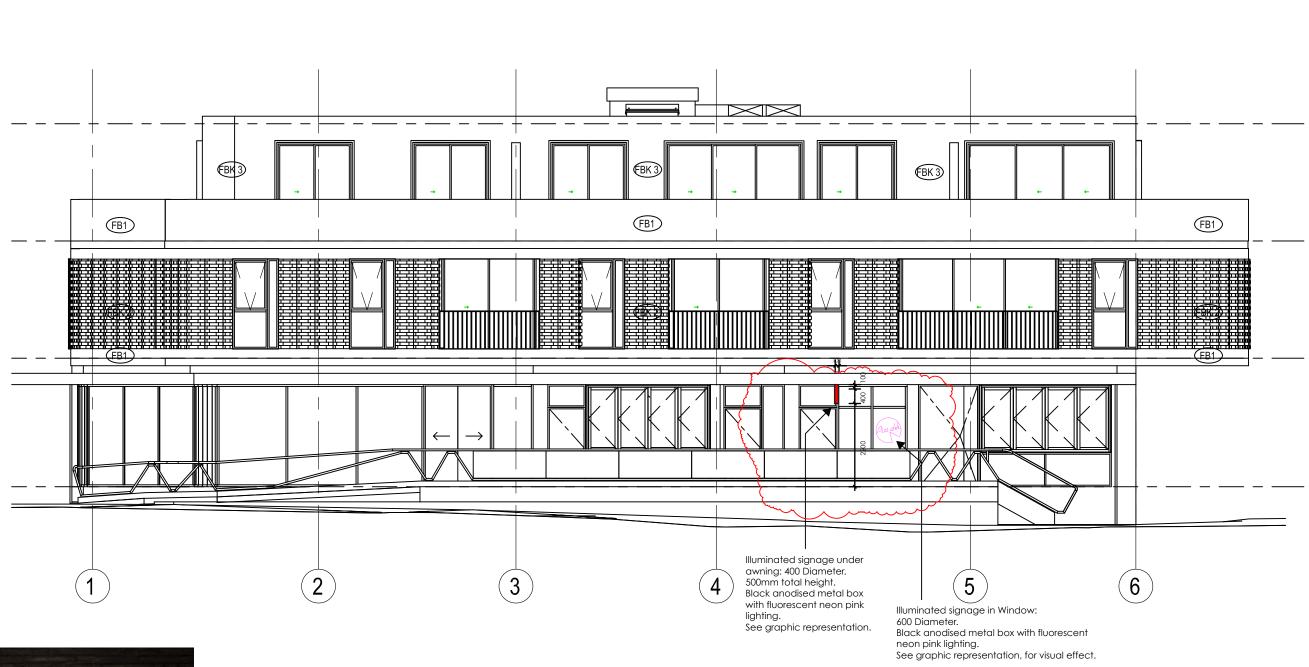

| ALL MEASUREMENTS<br>ARE IN MILLIMETERS |
|----------------------------------------|
| TOLERANCE 0.25mm<br>(UNLESS SPECIFIED) |

Arid Design Studios

Client : Salt & Pepper Pty Ltd Project #: SNP01.001
Project: 91-93 Mcintosh Rd, Narrraweena, Pizzeria Dwg Title: Signage Elevation 2

Author **GvW** Part Description: Dwg #: **A04** 

Stage: Development Rev: **00** Checked by:

Date Saved:

9/04/2020 9:23:4

Arid Design Studios is the owner of the Copyright and all confidential information in this drawing and these illustrated concepts. They must not be copied in whole or in past of the copyright and all confidential information in the must not be disclosed as Arithmen or used for any purpose other than the specific purpose for which help who provided, without the prior written consent of the Company. The products depicted or described in this drawing and these written concepts may not ben anufactured by any person other than the company. ALL MEASUREMENTS ARE IN MILLIMETERS TOLERANCE 0.25mm (UNLESS SPECIFIED)