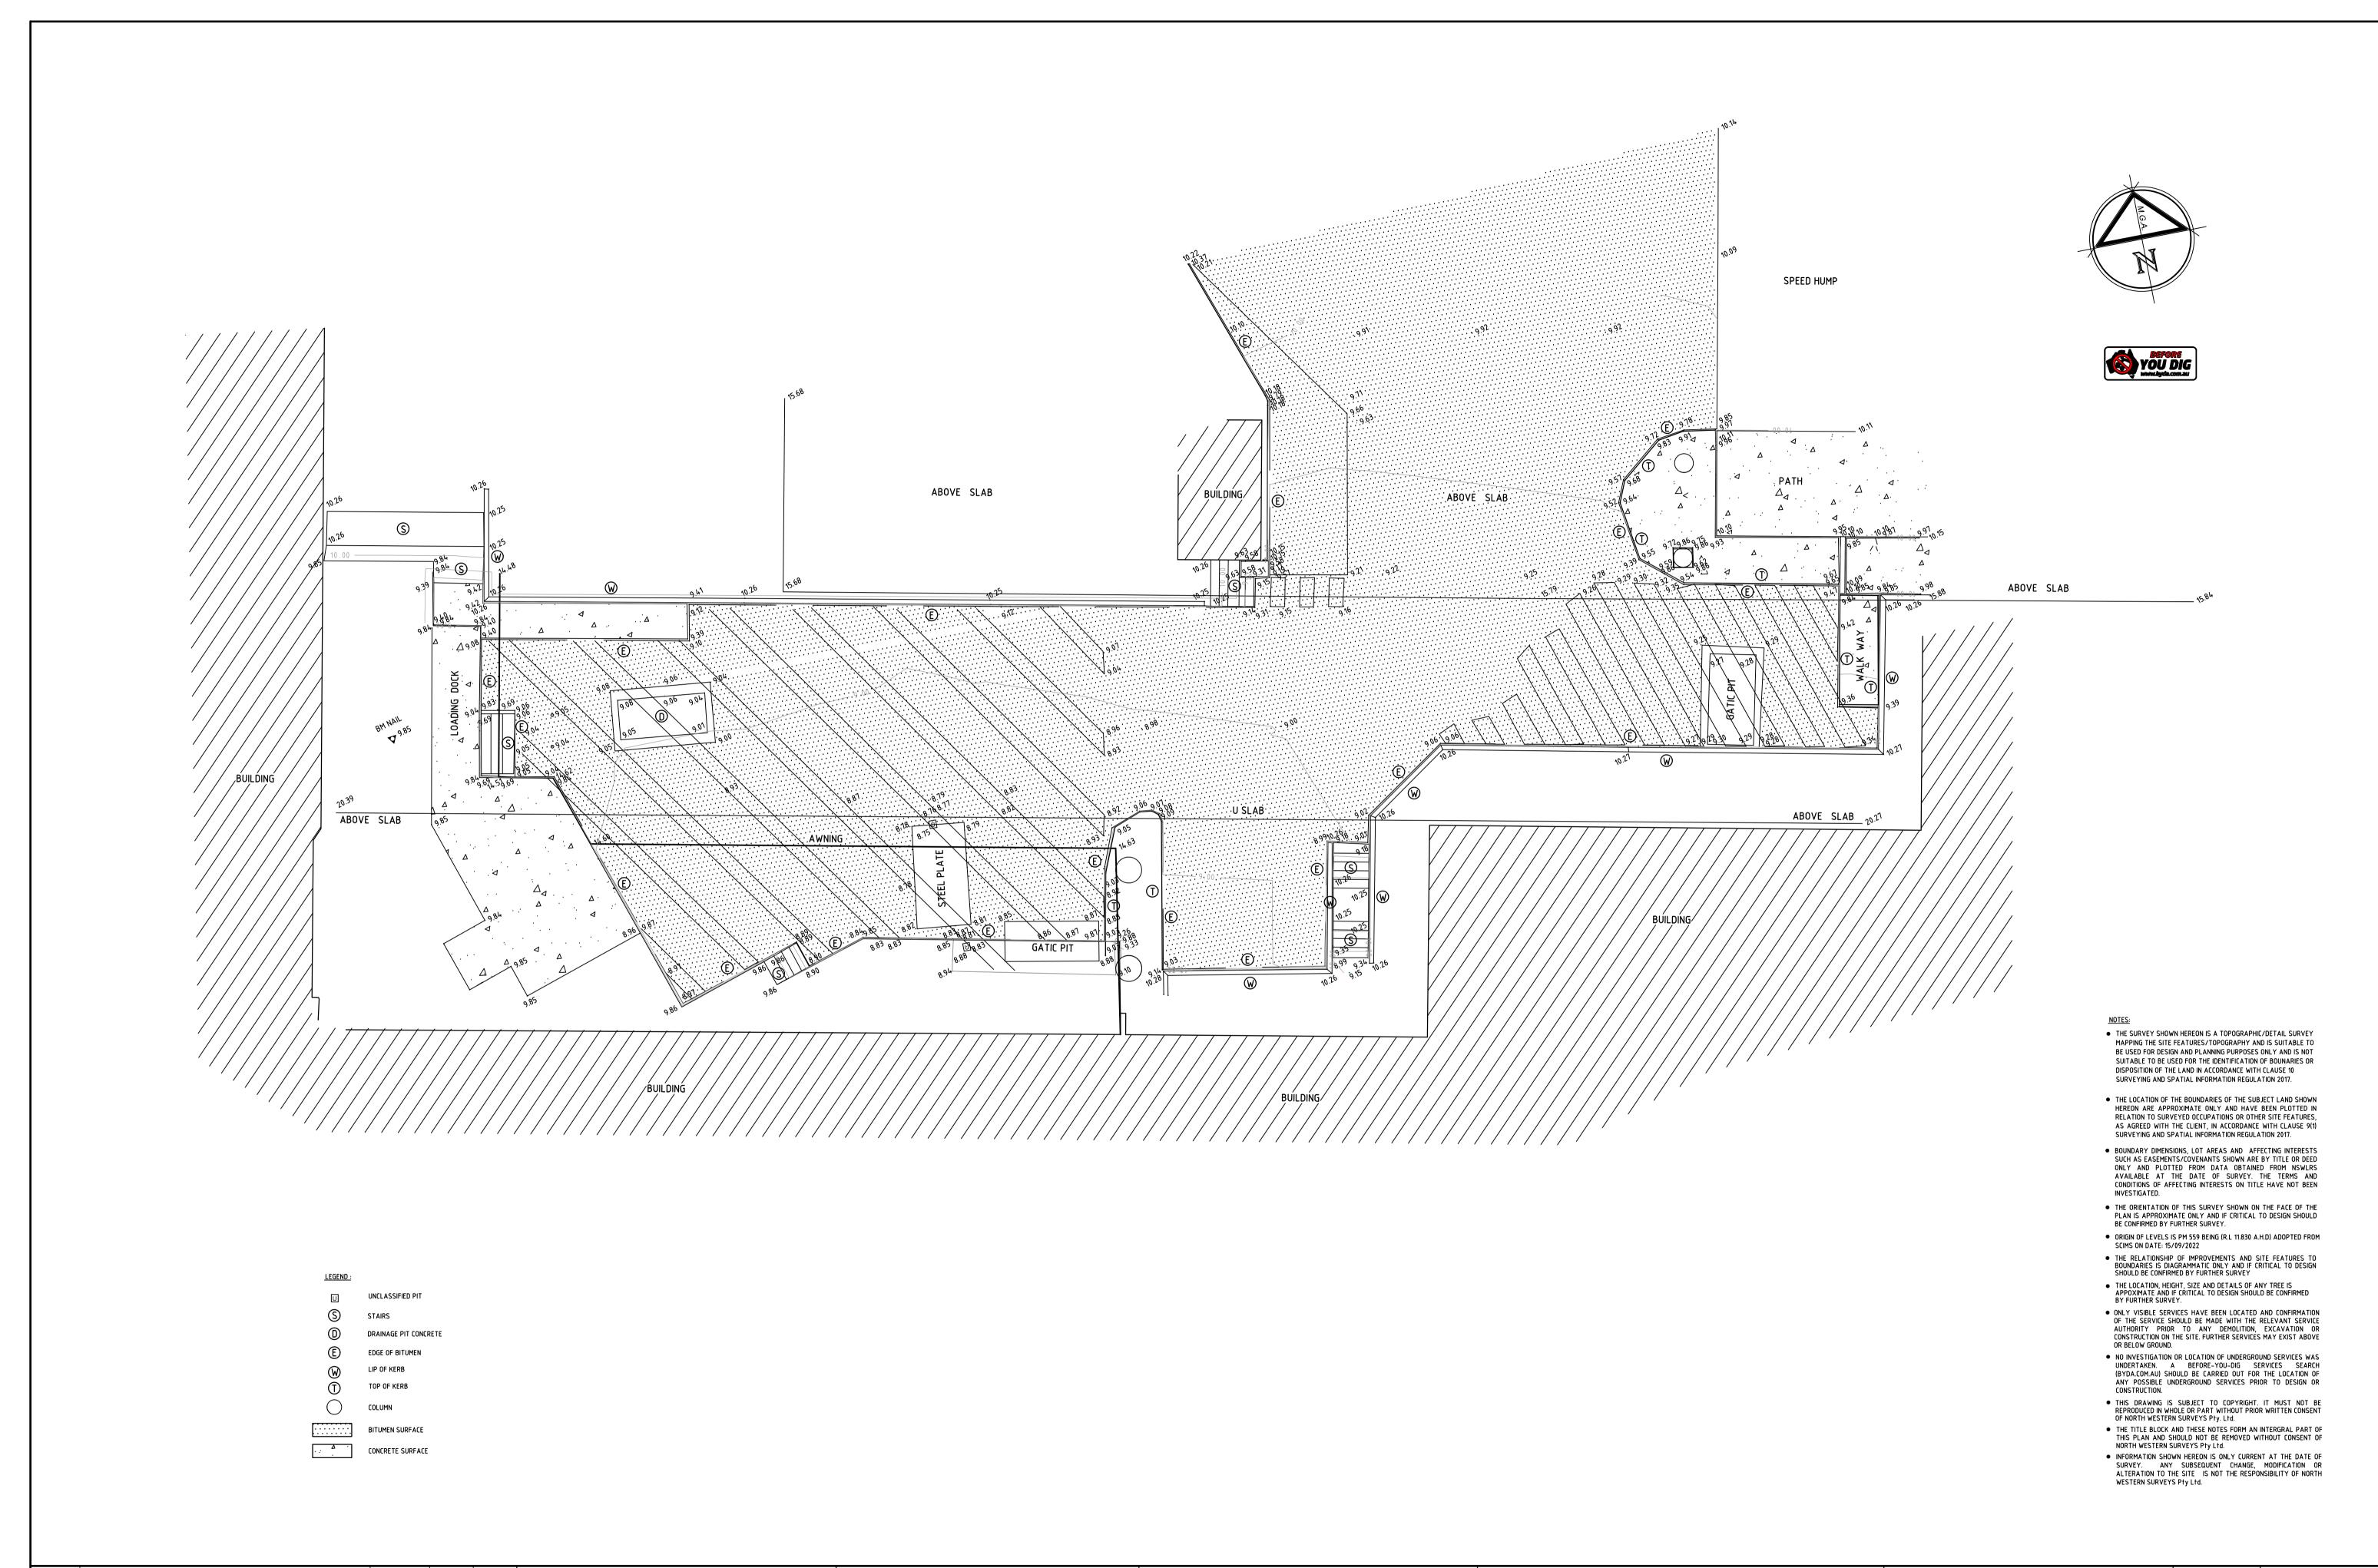

BM NAIL IN KERB

LEGEND :

Œ

(L)

P

PC

LIGHT POLE

LIP OF KERB

TOP OF KERB

PRAM CROSSING

BITUMEN SURFACE

PLANTB

COLUMN

UNCLASSIFIED PIT

EDGE OF BITUMEN