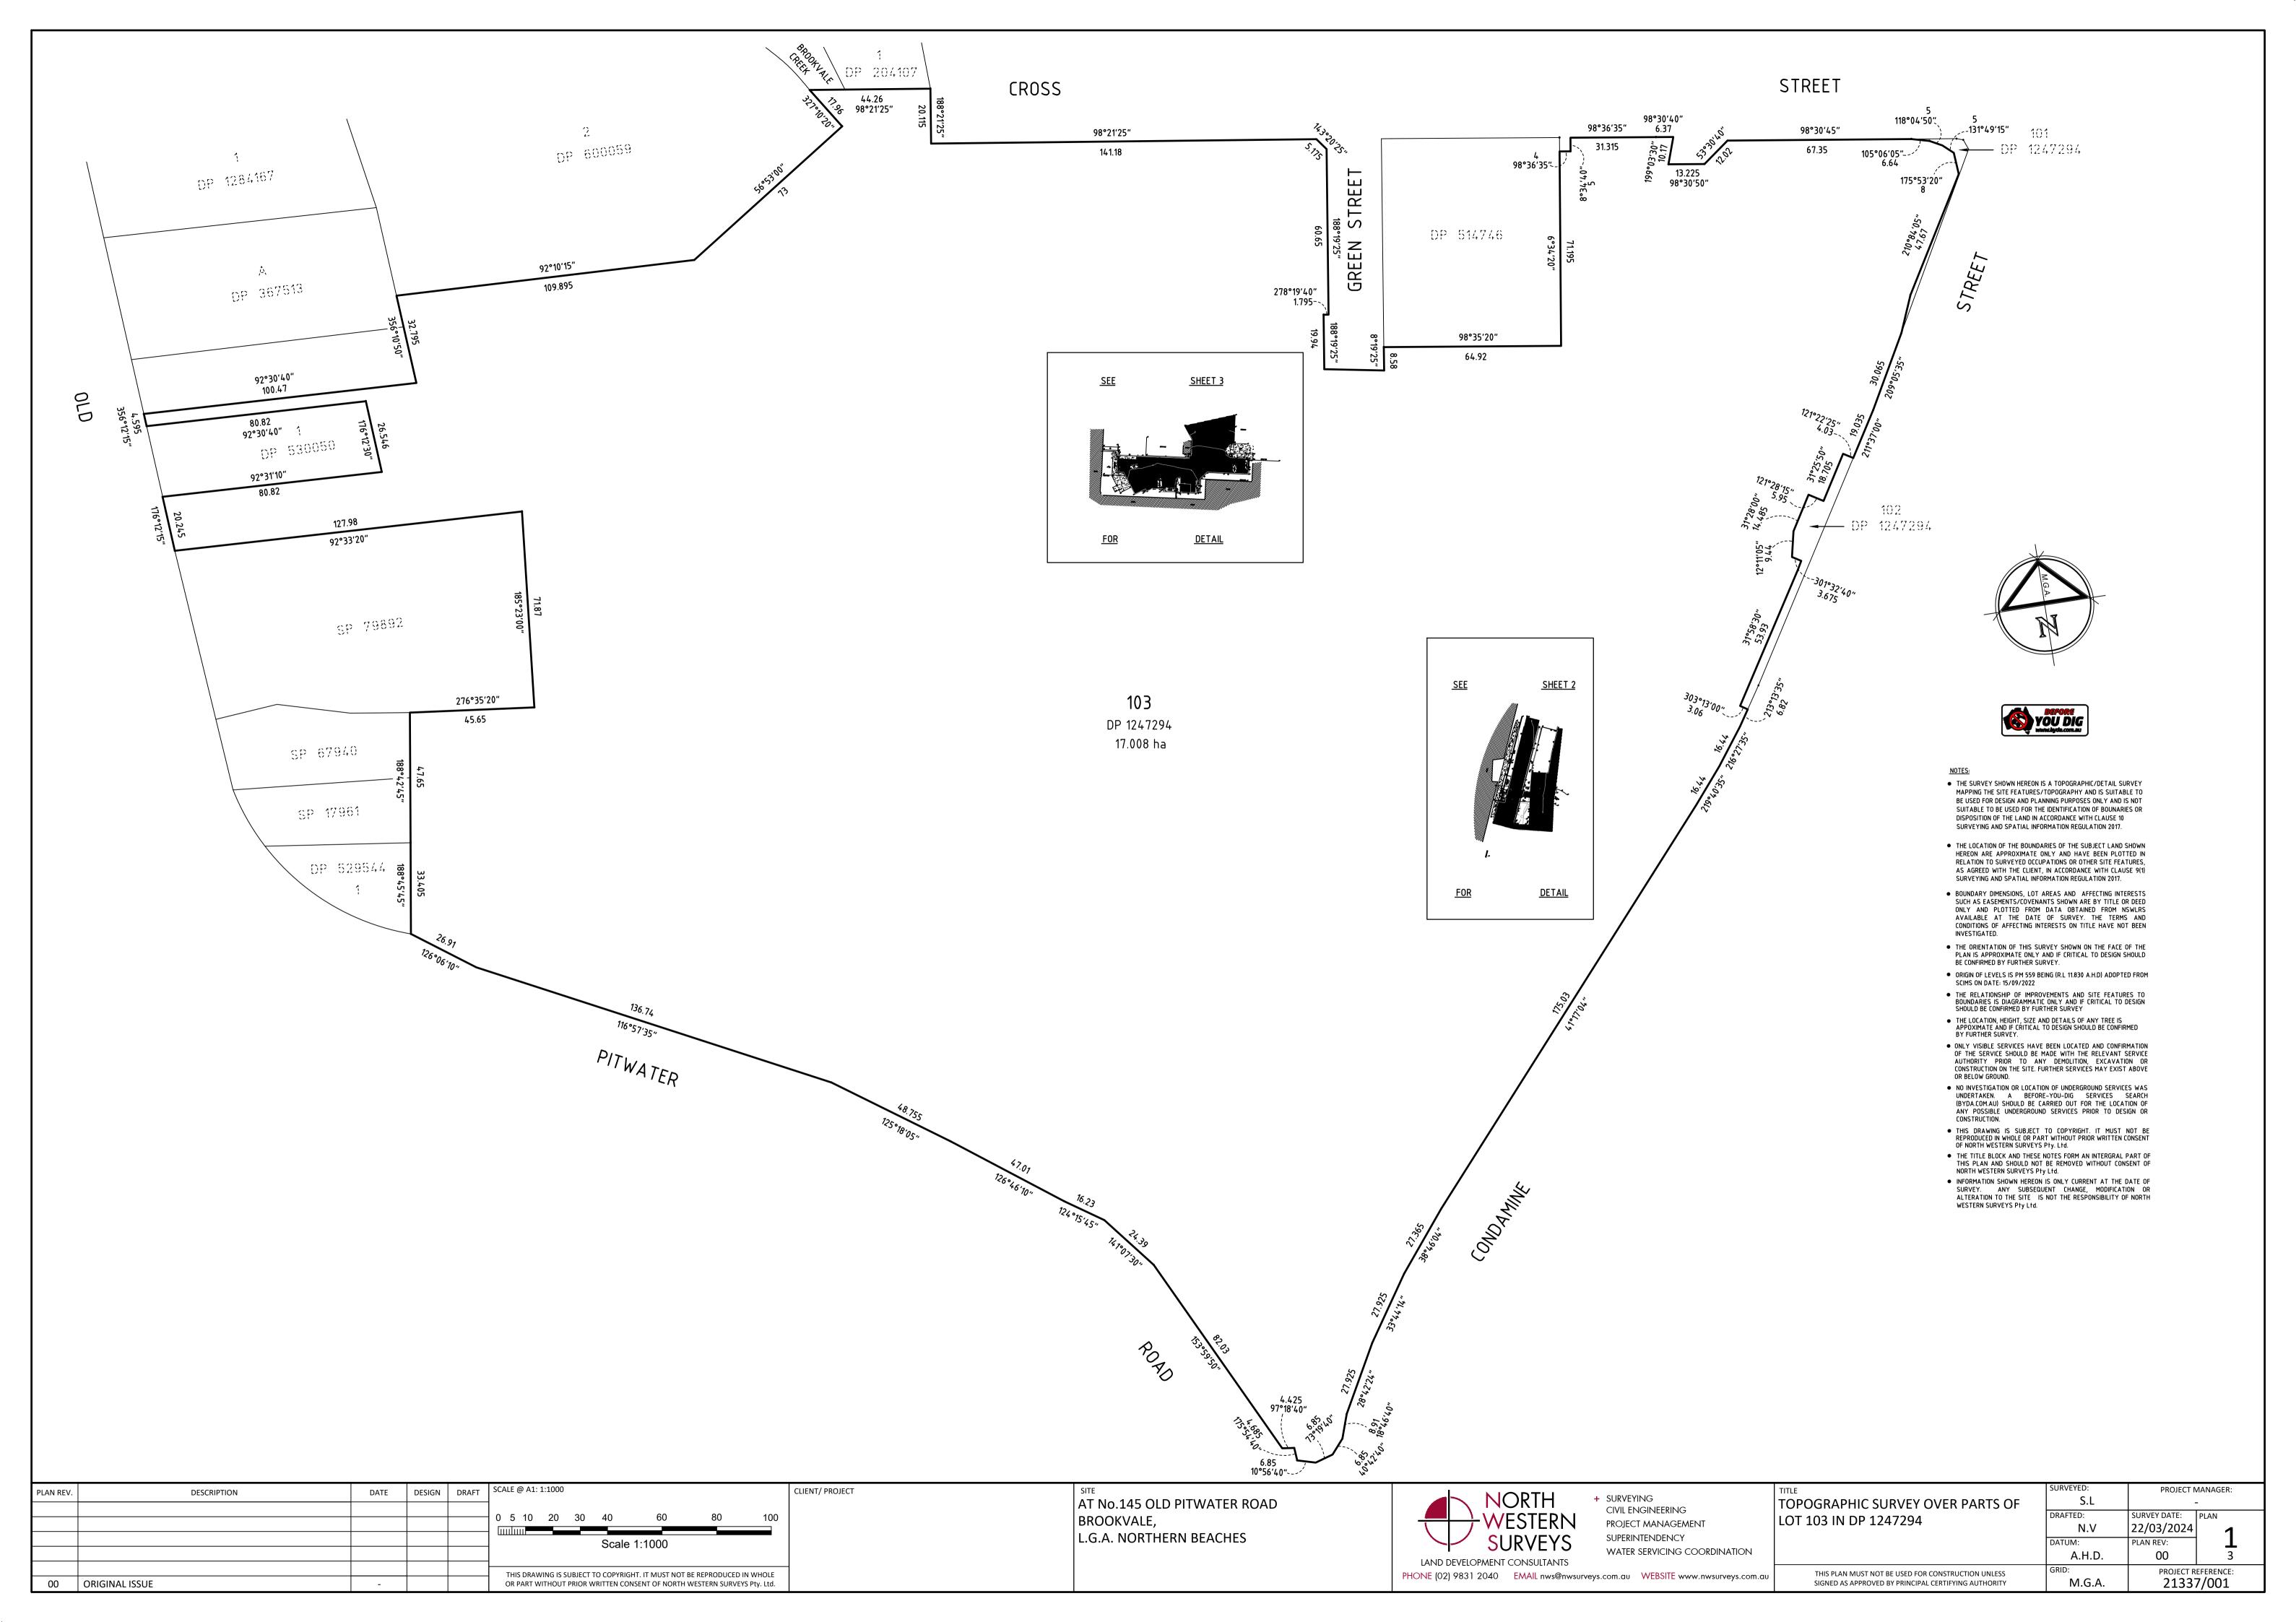

## NOTES:

- THE SURVEY SHOWN HEREON IS A TOPOGRAPHIC/DETAIL SURVEY MAPPING THE SITE FEATURES/TOPOGRAPHY AND IS SUITABLE TO BE USED FOR DESIGN AND PLANNING PURPOSES ONLY AND IS NOT SUITABLE TO BE USED FOR THE IDENTIFICATION OF BOUNARIES OR DISPOSITION OF THE LAND IN ACCORDANCE WITH CLAUSE 10 SURVEYING AND SPATIAL INFORMATION REGULATION 2017.
- THE LOCATION OF THE BOUNDARIES OF THE SUBJECT LAND SHOWN HEREON ARE APPROXIMATE ONLY AND HAVE BEEN PLOTTED IN RELATION TO SURVEYED OCCUPATIONS OR OTHER SITE FEATURES, AS AGREED WITH THE CLIENT, IN ACCORDANCE WITH CLAUSE 9(1) SURVEYING AND SPATIAL INFORMATION REGULATION 2017.
- BOUNDARY DIMENSIONS, LOT AREAS AND AFFECTING INTERESTS SUCH AS EASEMENTS/COVENANTS SHOWN ARE BY TITLE OR DEED ONLY AND PLOTTED FROM DATA OBTAINED FROM NSWLRS AVAILABLE AT THE DATE OF SURVEY. THE TERMS AND CONDITIONS OF AFFECTING INTERESTS ON TITLE HAVE NOT BEEN INVESTIGATED.
- THE ORIENTATION OF THIS SURVEY SHOWN ON THE FACE OF THE PLAN IS APPROXIMATE ONLY AND IF CRITICAL TO DESIGN SHOULD BE CONFIRMED BY FURTHER SURVEY.
- ORIGIN OF LEVELS IS PM 559 BEING (R.L 11.830 A.H.D) ADOPTED FROM SCIMS ON DATE: 15/09/2022
- THE RELATIONSHIP OF IMPROVEMENTS AND SITE FEATURES TO BOUNDARIES IS DIAGRAMMATIC ONLY AND IF CRITICAL TO DESIGN SHOULD BE CONFIRMED BY FURTHER SURVEY
- THE LOCATION, HEIGHT, SIZE AND DETAILS OF ANY TREE IS APPOXIMATE AND IF CRITICAL TO DESIGN SHOULD BE CONFIRMED BY FURTHER SURVEY.
- ONLY VISIBLE SERVICES HAVE BEEN LOCATED AND CONFIRMATION
  OF THE SERVICE SHOULD BE MADE WITH THE RELEVANT SERVICE
  AUTHORITY PRIOR TO ANY DEMOLITION, EXCAVATION OR
  CONSTRUCTION ON THE SITE. FURTHER SERVICES MAY EXIST ABOVE
- OR BELOW GROUND.

  NO INVESTIGATION OR LOCATION OF UNDERGROUND SERVICES WAS UNDERTAKEN. A BEFORE-YOU-DIG SERVICES SEARCH (BYDA.COM.AU) SHOULD BE CARRIED OUT FOR THE LOCATION OF ANY POSSIBLE UNDERGROUND SERVICES PRIOR TO DESIGN OR CONSTRUCTION.
- THIS DRAWING IS SUBJECT TO COPYRIGHT. IT MUST NOT BE REPRODUCED IN WHOLE OR PART WITHOUT PRIOR WRITTEN CONSENT OF NORTH WESTERN SURVEYS Pty. Ltd.
- THE TITLE BLOCK AND THESE NOTES FORM AN INTERGRAL PART OF THIS PLAN AND SHOULD NOT BE REMOVED WITHOUT CONSENT OF
- THIS PLAN AND SHOULD NOT BE REMOVED WITHOUT CONSENT OF NORTH WESTERN SURVEYS Pty Ltd.

  INFORMATION SHOWN HEREON IS ONLY CURRENT AT THE DATE OF SURVEY. ANY SUBSEQUENT CHANGE, MODIFICATION OR ALTERATION TO THE SITE IS NOT THE RESPONSIBILITY OF NORTH

WESTERN SURVEYS Pty Ltd.

| PLAN REV.         | DESCRIPTION | DATE | DESIGN | DRAFT | SCALE @ A1: 1:100 | CLIENT/ PROJECT | AT No.145 OLD PITWATER ROAD        | + SURVEYING                                                                        | TITLE TOPOGRAPHIC SURVEY OVER PARTS OF                                                                  | SURVEYED:<br>S.L | PROJECT MANAGER:   |
|-------------------|-------------|------|--------|-------|-------------------|-----------------|------------------------------------|------------------------------------------------------------------------------------|---------------------------------------------------------------------------------------------------------|------------------|--------------------|
|                   |             |      |        |       | O 1 2 3 4 6 8 10  |                 | BROOKVALE, L.G.A. NORTHERN BEACHES | WESTERN CIVIL ENGINEERING PROJECT MANAGEMENT                                       | LOT 103 IN DP 1247294                                                                                   | DRAFTED:         | SURVEY DATE: PLAN  |
|                   |             |      |        |       |                   |                 |                                    | SURVEYS  SUPERINTENDENCY  WATER SERVICING COORDINATION                             |                                                                                                         | N.V              | 22/03/2024   7     |
|                   |             |      |        |       |                   |                 |                                    | WATER SERVICING COORDINATION LAND DEVELOPMENT CONSULTANTS                          |                                                                                                         | A.H.D.           | 00 3               |
|                   |             |      |        |       |                   |                 |                                    | PHONE (02) 9831 2040 EMAIL nws@nwsurveys.com.au WEBSITE www.nwsurveys.com.au       | THIS PLAN MUST NOT BE USED FOR CONSTRUCTION UNLESS SIGNED AS APPROVED BY PRINCIPAL CERTIFYING AUTHORITY | GRID:            | PROJECT REFERENCE: |
| 00 ORIGINAL ISSUE | E           | -    |        |       |                   |                 |                                    | FITONE (02) 9631 2040 LIMAL HWS@HWSUIVEYS.COIII.du VVEBSITE WWW.HWSUIVEYS.COIII.du |                                                                                                         | M.G.A.           | 21337/001          |