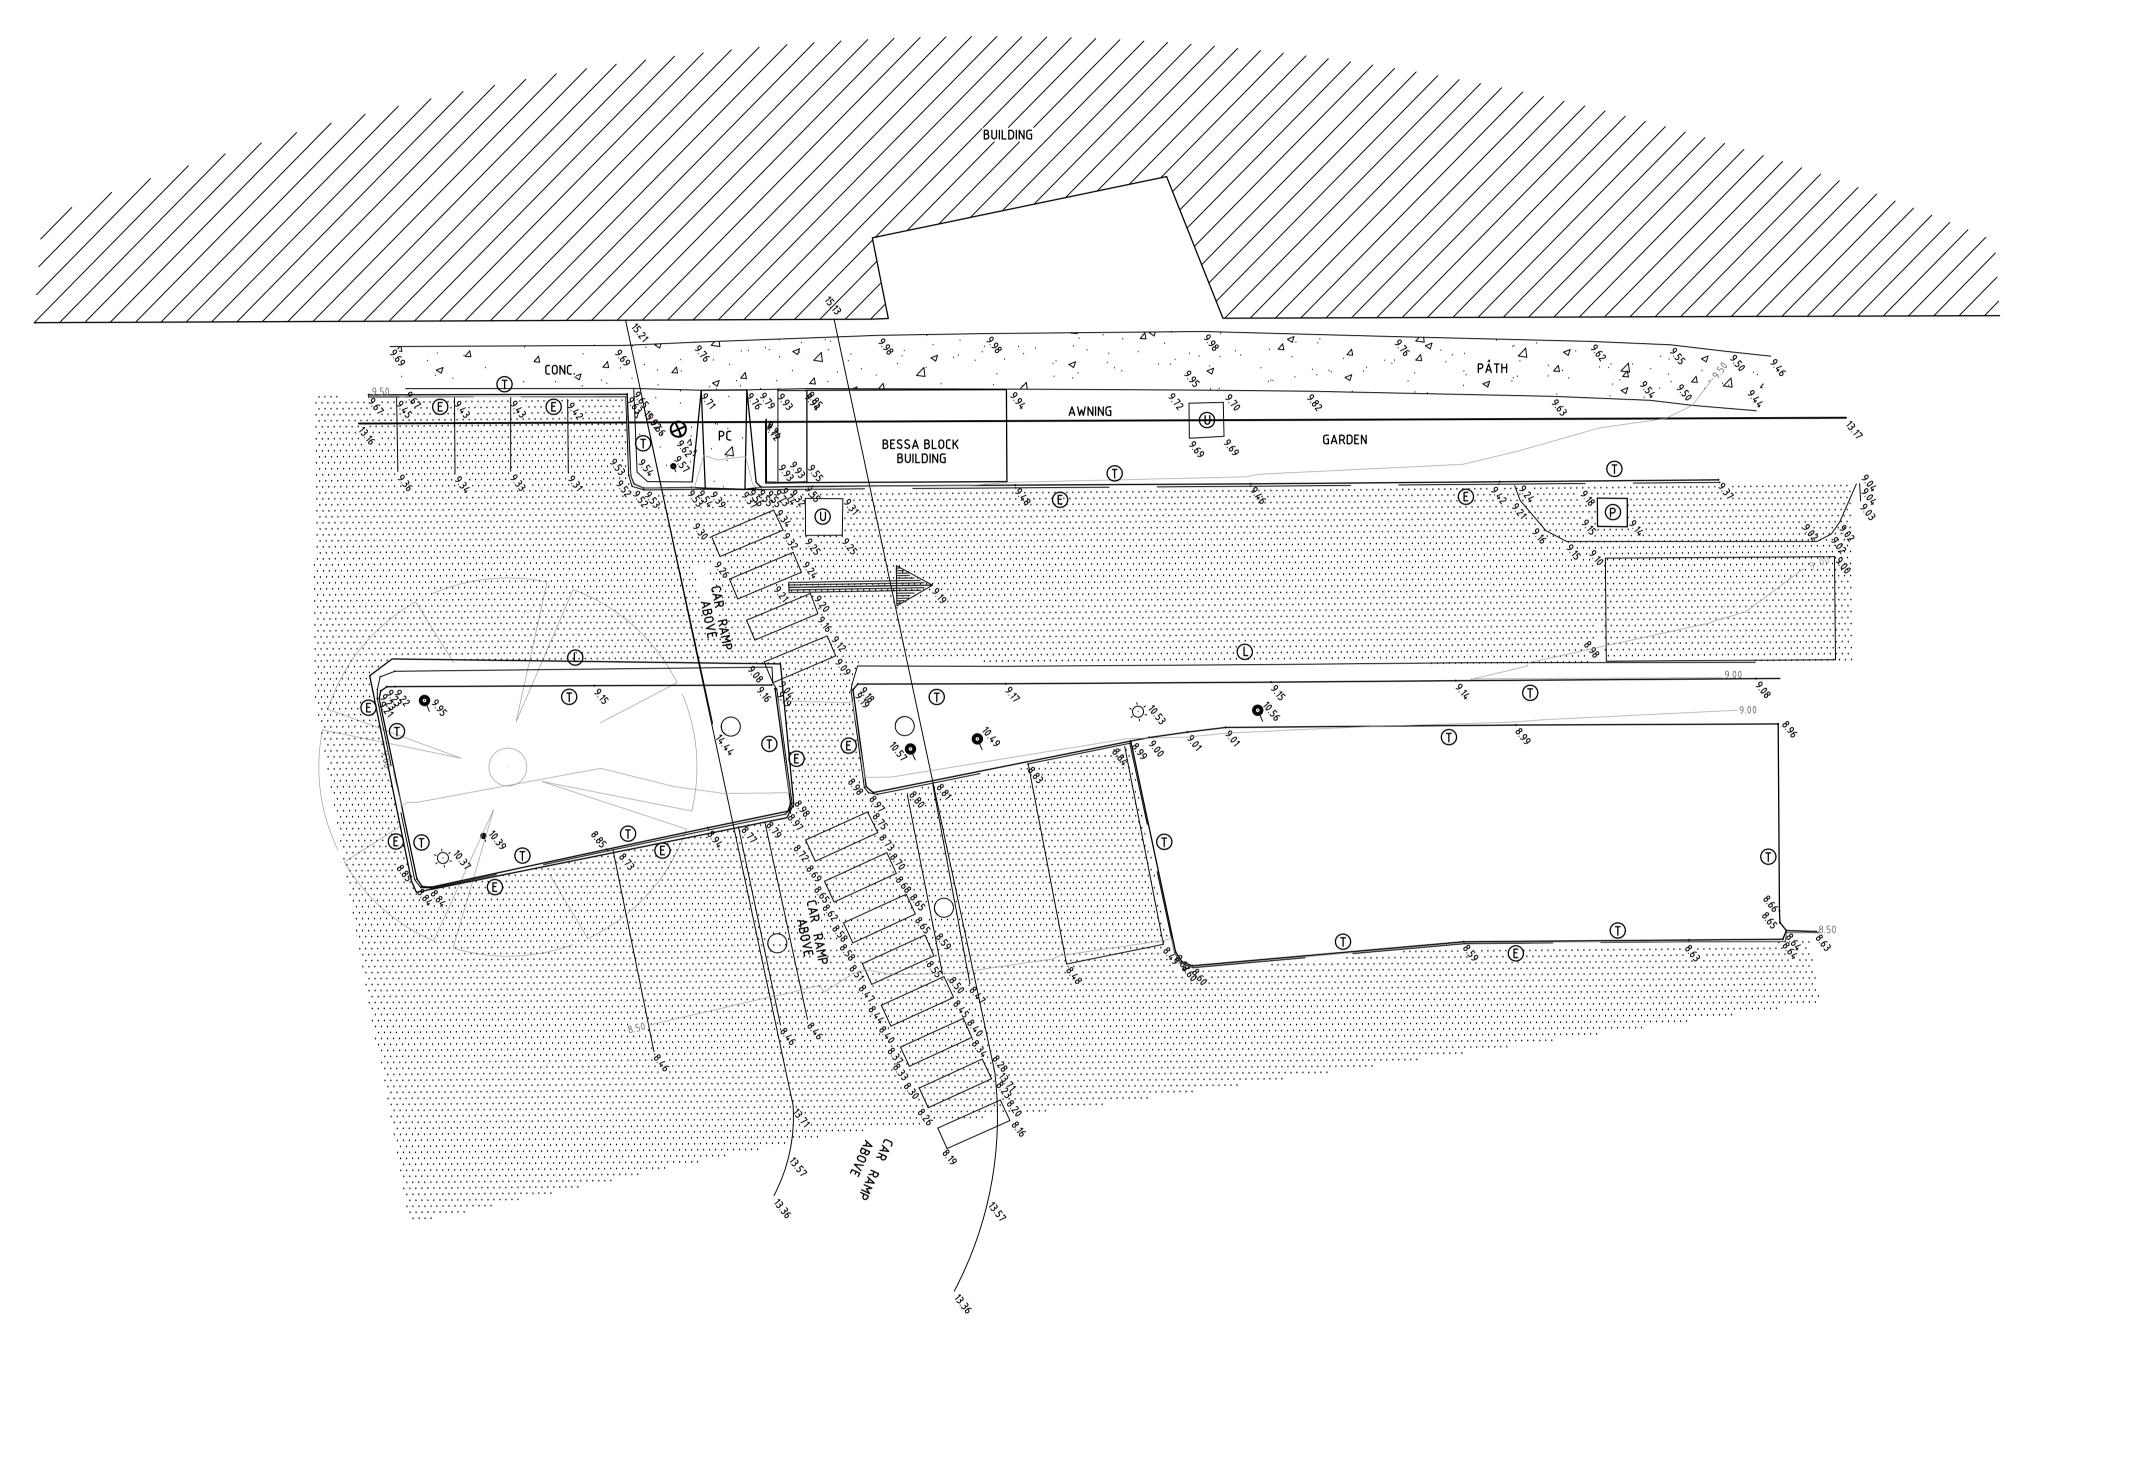

BM NAIL IN KERB

LEGEND :

Œ

(L)

P

PC

LIGHT POLE

LIP OF KERB

TOP OF KERB

PRAM CROSSING

BITUMEN SURFACE

PLANTB

COLUMN

UNCLASSIFIED PIT

EDGE OF BITUMEN