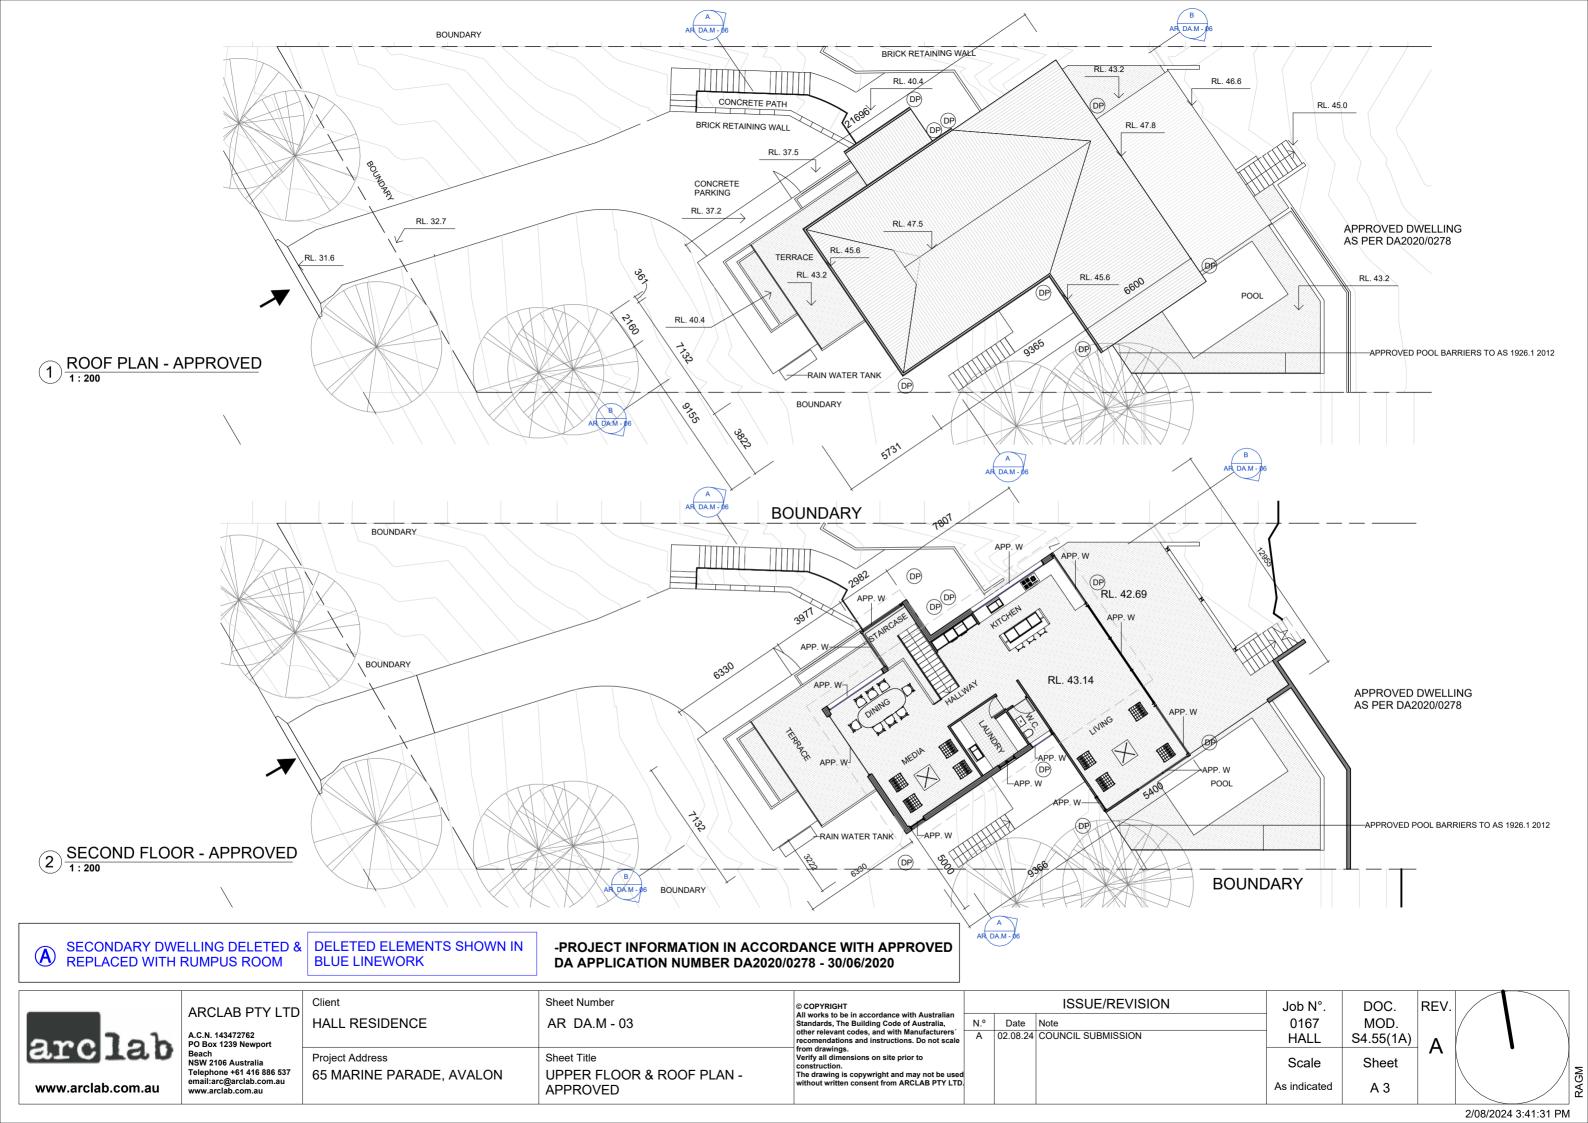

## LIST OF DOCUMENTS

| Sheet Number | Revision | Sheet Name                                           |
|--------------|----------|------------------------------------------------------|
| AR DA.M - 01 | Δ        | COVER PAGE                                           |
|              | A        | SITE ANALYSIS PLAN                                   |
| AR DA.M - 03 | Α        | UPPER FLOOR & ROOF PLAN - APPROVED                   |
| AR DA.M - 04 | Α        | FIRST FLOOR APPROVED & GROUND FLOOR - MODIFIED       |
| AR DA.M - 05 | Α        | NORTH & SOUTH ELEVATION - APPROVED                   |
| AR DA.M - 06 | Α        | EAST & WEST ELEVATION-APPROVED SECTIONS A&B MODIFIED |
| AR DA.M - 07 | Α        | SHADOW DIAGRAM - APPROVED                            |
| AR DA.M - 08 | Α        | NOTIFICATION PLAN                                    |