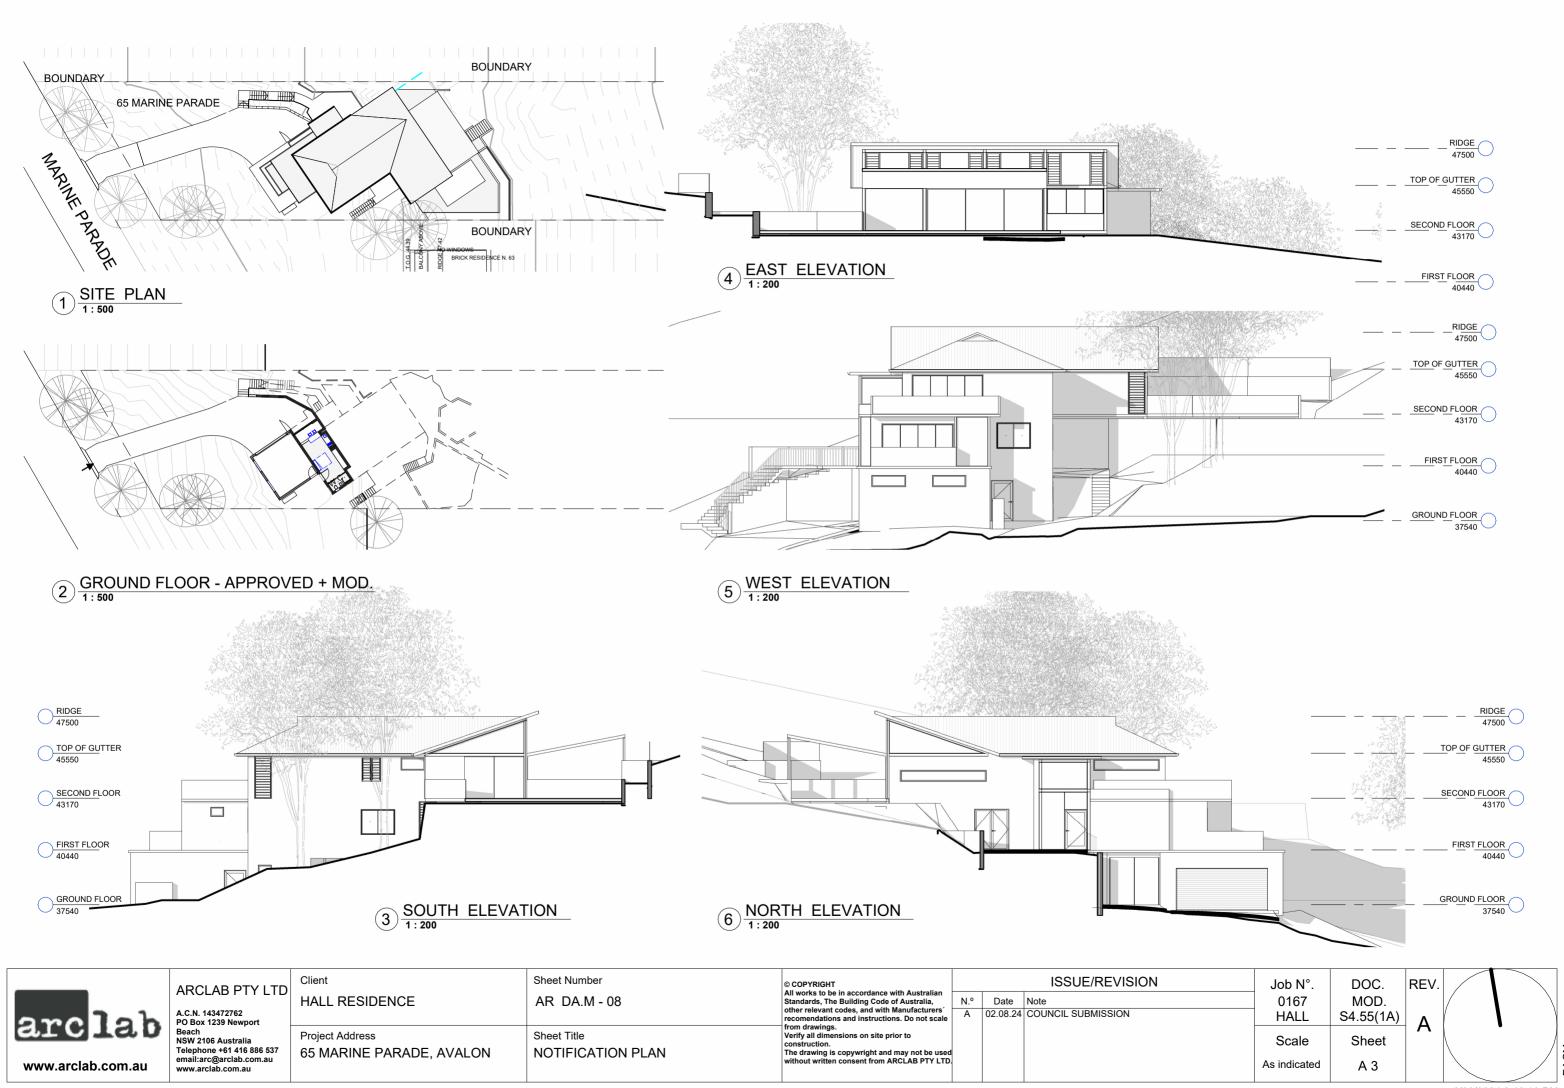

## LIST OF DOCUMENTS

| Sheet Number | Revision | Sheet Name                                           |
|--------------|----------|------------------------------------------------------|
| AR DA.M - 01 | Δ        | COVER PAGE                                           |
|              | A        | SITE ANALYSIS PLAN                                   |
| AR DA.M - 03 | Α        | UPPER FLOOR & ROOF PLAN - APPROVED                   |
| AR DA.M - 04 | Α        | FIRST FLOOR APPROVED & GROUND FLOOR - MODIFIED       |
| AR DA.M - 05 | Α        | NORTH & SOUTH ELEVATION - APPROVED                   |
| AR DA.M - 06 | Α        | EAST & WEST ELEVATION-APPROVED SECTIONS A&B MODIFIED |
| AR DA.M - 07 | Α        | SHADOW DIAGRAM - APPROVED                            |
| AR DA.M - 08 | Α        | NOTIFICATION PLAN                                    |