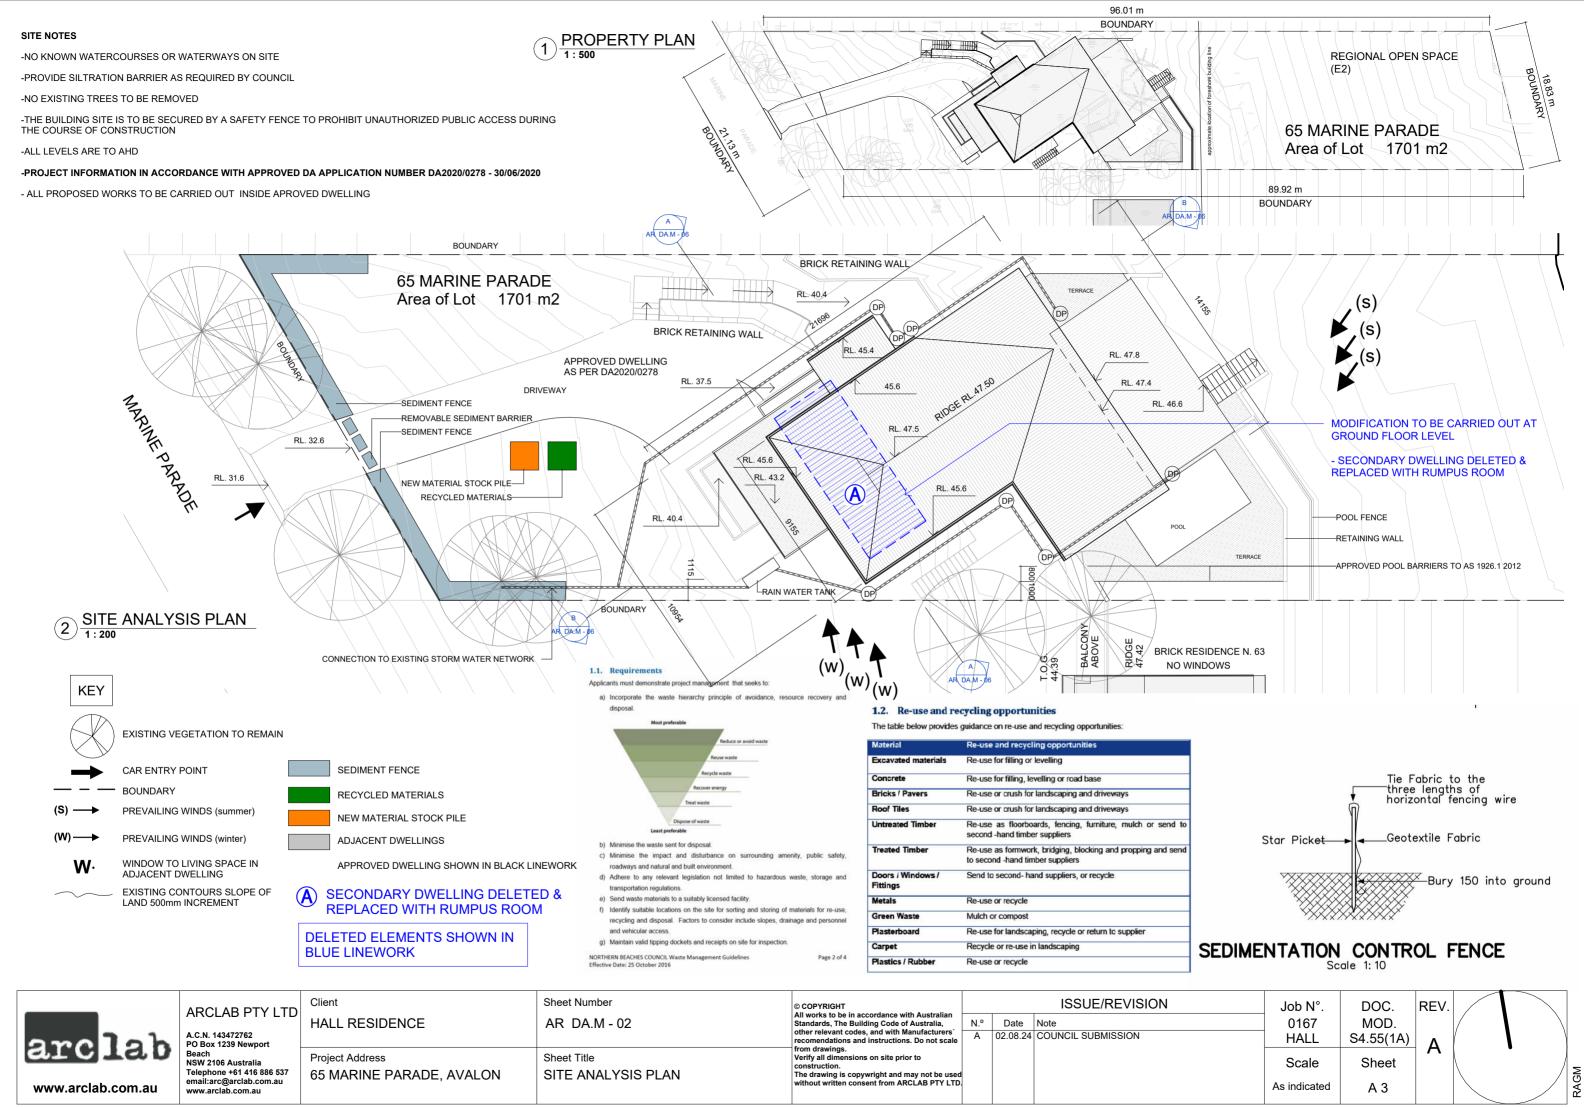

## LIST OF DOCUMENTS

| Sheet Number | Revision | Sheet Name                                           |
|--------------|----------|------------------------------------------------------|
| AR DA.M - 01 | Δ        | COVER PAGE                                           |
|              | A        | SITE ANALYSIS PLAN                                   |
| AR DA.M - 03 | Α        | UPPER FLOOR & ROOF PLAN - APPROVED                   |
| AR DA.M - 04 | Α        | FIRST FLOOR APPROVED & GROUND FLOOR - MODIFIED       |
| AR DA.M - 05 | Α        | NORTH & SOUTH ELEVATION - APPROVED                   |
| AR DA.M - 06 | Α        | EAST & WEST ELEVATION-APPROVED SECTIONS A&B MODIFIED |
| AR DA.M - 07 | Α        | SHADOW DIAGRAM - APPROVED                            |
| AR DA.M - 08 | Α        | NOTIFICATION PLAN                                    |