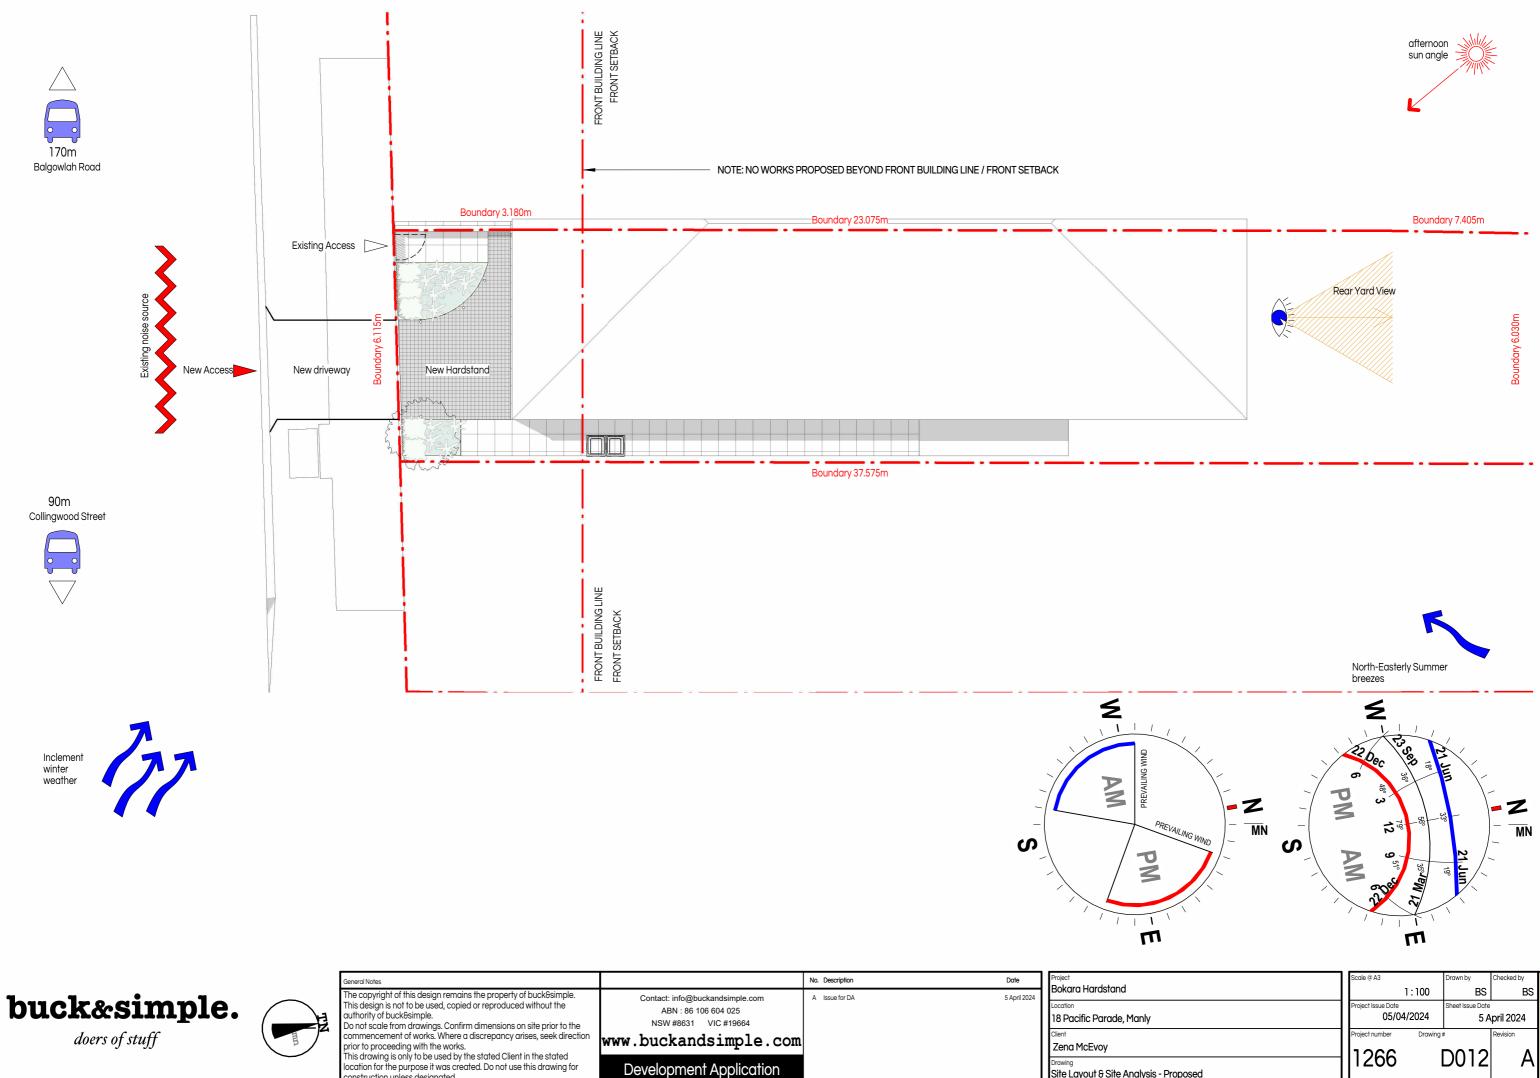

|       |         |     | <b>P</b> - |
|-------|---------|-----|------------|
| doer. | s of st | uff |            |

|   | General Notes                                                                                                                                                                                                                                                                                                                                                                                                                                                                                                                         |                                                                                                                                     | No. Description | Date         | Project<br>Bokara Hardstand                                                                                       |
|---|---------------------------------------------------------------------------------------------------------------------------------------------------------------------------------------------------------------------------------------------------------------------------------------------------------------------------------------------------------------------------------------------------------------------------------------------------------------------------------------------------------------------------------------|-------------------------------------------------------------------------------------------------------------------------------------|-----------------|--------------|-------------------------------------------------------------------------------------------------------------------|
| z | The copyright of this design remains the property of buck&simple.<br>This design is not to be used, copied or reproduced without the<br>authority of buck&simple.<br>Do not scale from drawings. Confirm dimensions on site prior to the<br>commencement of works. Where a discrepancy arises, seek direction<br>prior to proceeding with the works.<br>This drawing is only to be used by the stated Client in the stated<br>location for the purpose it was created. Do not use this drawing for<br>construction unless designated. | Contact: info@buckandsimple.com<br>ABN : 86 106 604 025<br>NSW #8631 VIC #19664<br>www.buckandsimple.com<br>Development Application | A issue for DA  | 5 April 2024 | Location<br>18 Pacific Parade, Manly<br>Client<br>Zena McEvoy<br>Drawing<br>Site Layout & Site Analysis - Propose |