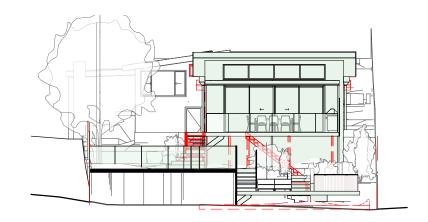

North 1:200 **(2**)





| PRINT DATE: 3/12/2024 11:59:51 AM PRINT SIZE: A3  95 Builder is to examine the site and verify conditions and                                                                                                                | ISSUE DESCRIPTION DATE | CLIENT:<br>Hannah Hale                 | NOTIFICATION      |                             |                     |
|------------------------------------------------------------------------------------------------------------------------------------------------------------------------------------------------------------------------------|------------------------|----------------------------------------|-------------------|-----------------------------|---------------------|
| dimensions. Any discrepencies must be brought