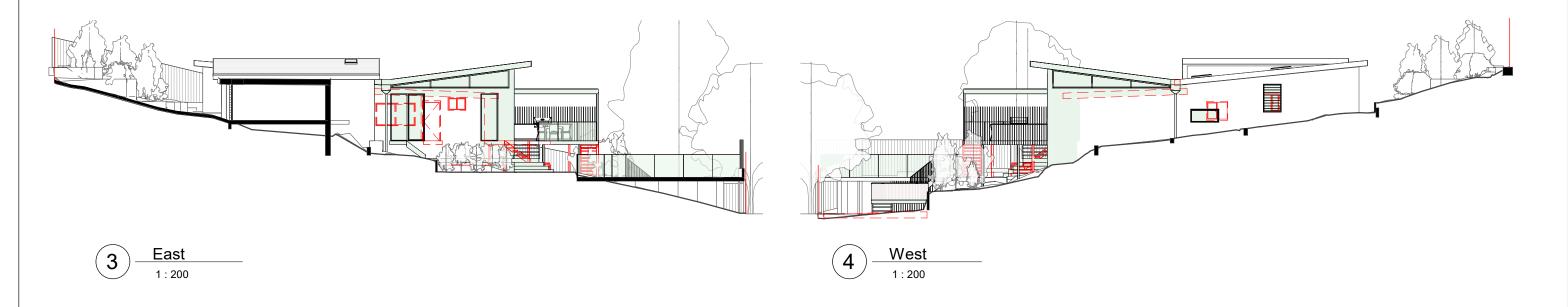

North 1:200 **(2**)





| PRINT DATE: 3/12/2024 11:59:51 AM PRINT SIZE: A3  95 Builder is to examine the site and verify conditions and                                                                                                                | ISSUE DESCRIPTION DATE | CLIENT:<br>Hannah Hale                 | NOTIFICATION      |                             |                     |
|------------------------------------------------------------------------------------------------------------------------------------------------------------------------------------------------------------------------------|------------------------|----------------------------------------|-------------------|-----------------------------|---------------------|
| dimensions. Any discrepencies must be brought to the gardineters att