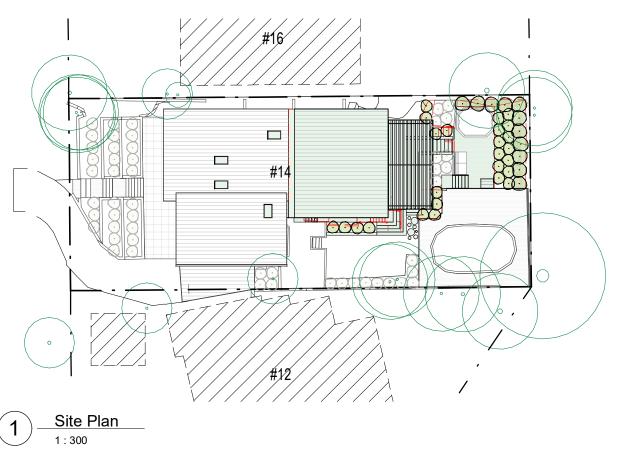

North 1:200 **(2**)

| PRINT DATE: 3/12/2024 11:59:51 AM PRINT SIZE: A3  95 Builder is to examine the site and verify conditions and                                                                                                                | ISSUE DESCRIPTION DATE | CLIENT:<br>Hannah Hale                 | NOTIFICATION      |                             |                     |
|------------------------------------------------------------------------------------------------------------------------------------------------------------------------------------------------------------------------------|------------------------|----------------------------------------|-------------------|-----------------------------|---------------------|
| dimensions. Any discrepencies must be brought to the gardineters attention. Use figured dimensions only. Do not scale drawings. All work shall comply with the Building Code of Australia and relevant Australian Standards. |                        | PROJECT: Alterations and Additions     | PROJECT NO.  DATE | 1099HHA<br>29 November 2024 | DA 800              |
| This drawing is copyright and remains the property of<br>Hot House Architects<br>HOT HOUSE PROJECTS PTYLTD TAS HOT HOUSE ARCHITECTS                                                                                          |                        | ADDRESS: 14 SHERWOOD CRESC, NARRAWEENA | LOT: 18 DP: 30588 | DRAWN BY: JG CHECKED BY: WC | SCALE: As indicated |