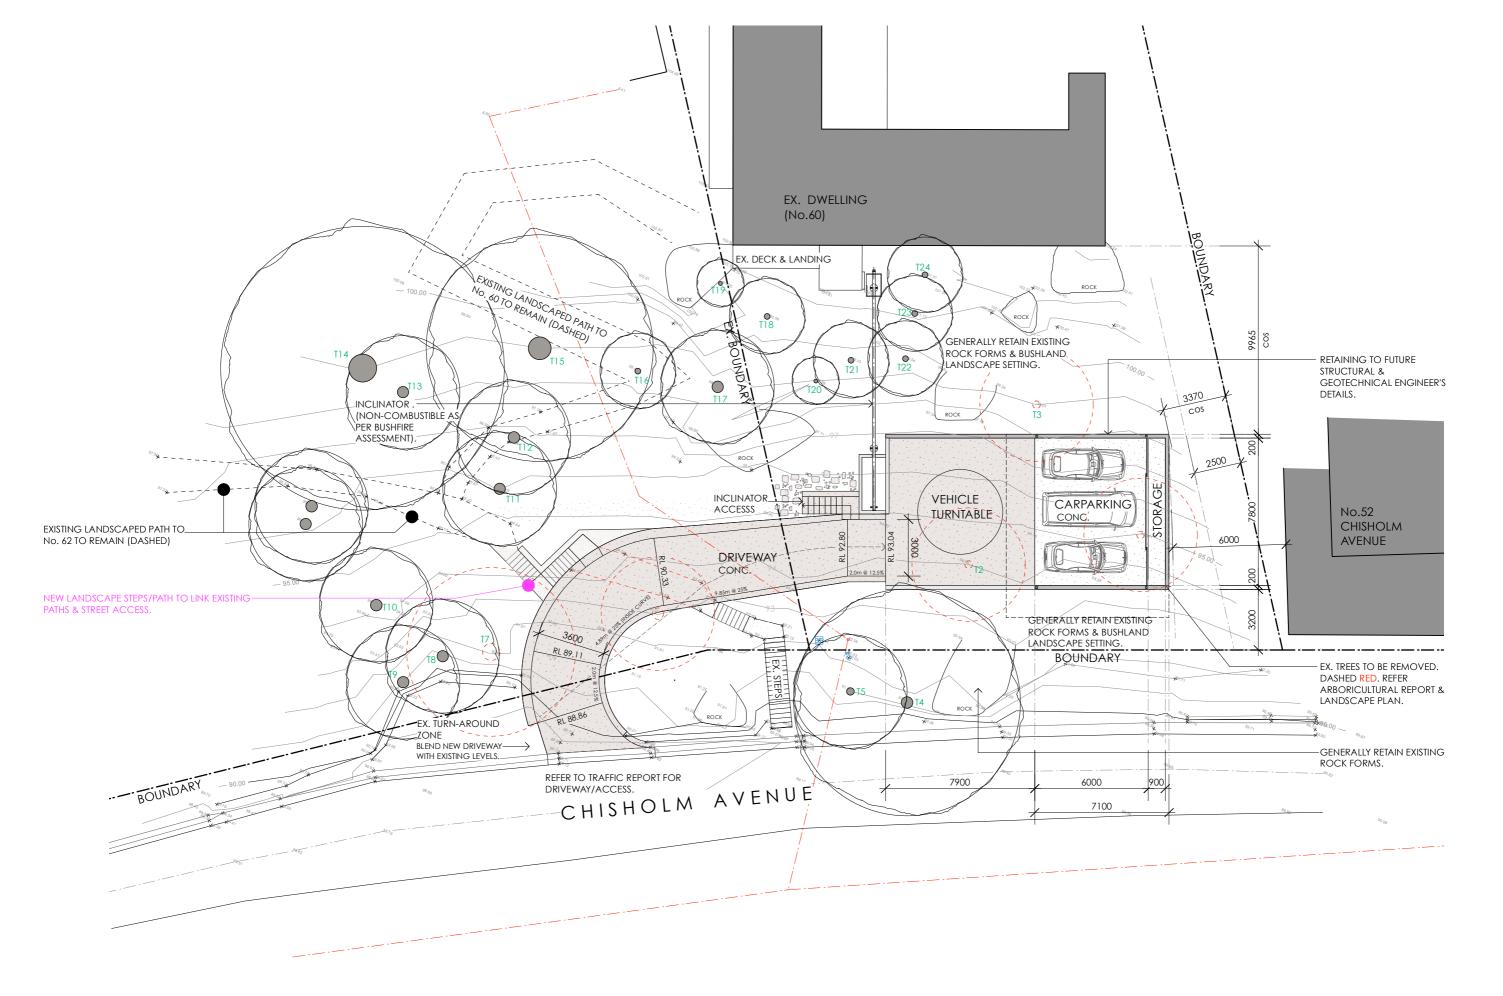

| ٨/            | Note:                                                                                                                    | MATERIALS:                                                 |  |         | Nada Herman                                                                                                              |
|---------------|--------------------------------------------------------------------------------------------------------------------------|------------------------------------------------------------|--|---------|--------------------------------------------------------------------------------------------------------------------------|
|               | All footings, slabs, structural beams, etc, to future engineers details.                                                 | BAL BALUSTRADE                                             |  | . /     | Nuuu Heimun                                                                                                              |
|               | All wall/roof connections + member sizes to NCC & future engineers details.                                              | CONC. CONCRETE<br>DP DOWNPIPE                              |  |         | 60-62 CHISHOLM AVENUE NSW 2107                                                                                           |
|               | Rainwater from gutters to connect to stormwater system to<br>relevant Building Codes, Council requirements.              | DP DOWNPIPE<br>FG FIXED GLAZING<br>LC LIGHTWEIGHT CLADDING |  | PROJECT | Alterations & Additions                                                                                                  |
| $\rightarrow$ | All wastewater/sewage to connect to existing sewer system<br>to all relevant NCC, Building Codes + Council requirements. | M MASONRY<br>MR METAL ROOF SHEETING                        |  | DRAWING | CARPARKING FLOOR PLAN                                                                                                    |
|               | All works to comply with all relevant NCC, Building Codes + Council requirements.                                        | NGL NATURAL GROUND LEVEL                                   |  |         | Please print in A3 or A1. This drawing is copyright and is fo<br>Application purposes only. Do not measure off drawings. |

| 07 LOTS 1 & 2 DP   | 1104192                       |         |               |
|--------------------|-------------------------------|---------|---------------|
| J/ LOIS I & Z DP   | 1104192                       |         |               |
|                    | ANDY LEHMAN DESIGN            |         | 021           |
| 1                  |                               | DWG.NO. | sr02A         |
| 1                  | Tel. 0414 466 665             | SCALE   | 1:200@A3      |
| is for Development | Email: andy@andylehman.com.au | DATE    | DECEMBER 2022 |
| ngs.               | If in doubt ask.              | ISSUE   |               |