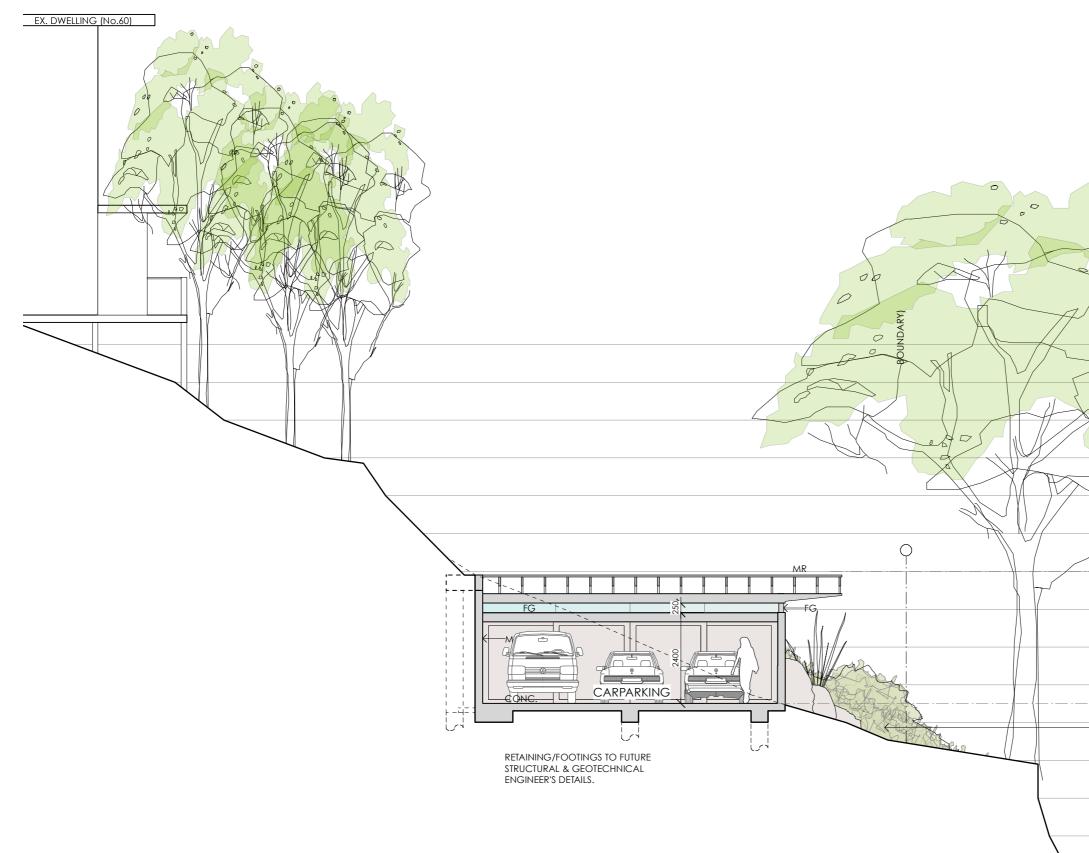

| ٨/            | Note:                                                                                                                    | MATERIALS:                                                 |  |         | Nada Herman                                                                                                              |
|---------------|--------------------------------------------------------------------------------------------------------------------------|------------------------------------------------------------|--|---------|--------------------------------------------------------------------------------------------------------------------------|
|               | All footings, slabs, structural beams, etc, to future engineers details.                                                 | BAL BALUSTRADE                                             |  | . /     | Nuuu Heimun                                                                                                              |
|               | All wall/roof connections + member sizes to NCC & future engineers details.                                              | CONC. CONCRETE<br>DP DOWNPIPE                              |  |         | 60-62 CHISHOLM AVENUE NSW 2107                                                                                           |
|               | Rainwater from gutters to connect to stormwater system to<br>relevant Building Codes, Council requirements.              | DP DOWNPIPE<br>FG FIXED GLAZING<br>LC LIGHTWEIGHT CLADDING |  | PROJECT | Alterations & Additions                                                                                                  |
| $\rightarrow$ | All wastewater/sewage to connect to existing sewer system<br>to all relevant NCC, Building Codes + Council requirements. | M MASONRY<br>MR METAL ROOF SHEETING                        |  | DRAWING | CARPARKING FLOOR PLAN                                                                                                    |
|               | All works to comply with all relevant NCC, Building Codes + Council requirements.                                        | NGL NATURAL GROUND LEVEL                                   |  |         | Please print in A3 or A1. This drawing is copyright and is fo<br>Application purposes only. Do not measure off drawings. |

| 07 LOTS 1 & 2 DP   | 1104192                       |         |               |
|--------------------|-------------------------------|---------|---------------|
| J/ LOIS I & Z DP   | 1104192                       |         |               |
|                    | ANDY LEHMAN DESIGN            |         | 021           |
| 1                  |                               | DWG.NO. | sr02A         |
| 1                  | Tel. 0414 466 665             | SCALE   | 1:200@A3      |
| is for Development | Email: andy@andylehman.com.au | DATE    | DECEMBER 2022 |
| ngs.               | If in doubt ask.              | ISSUE   |               |