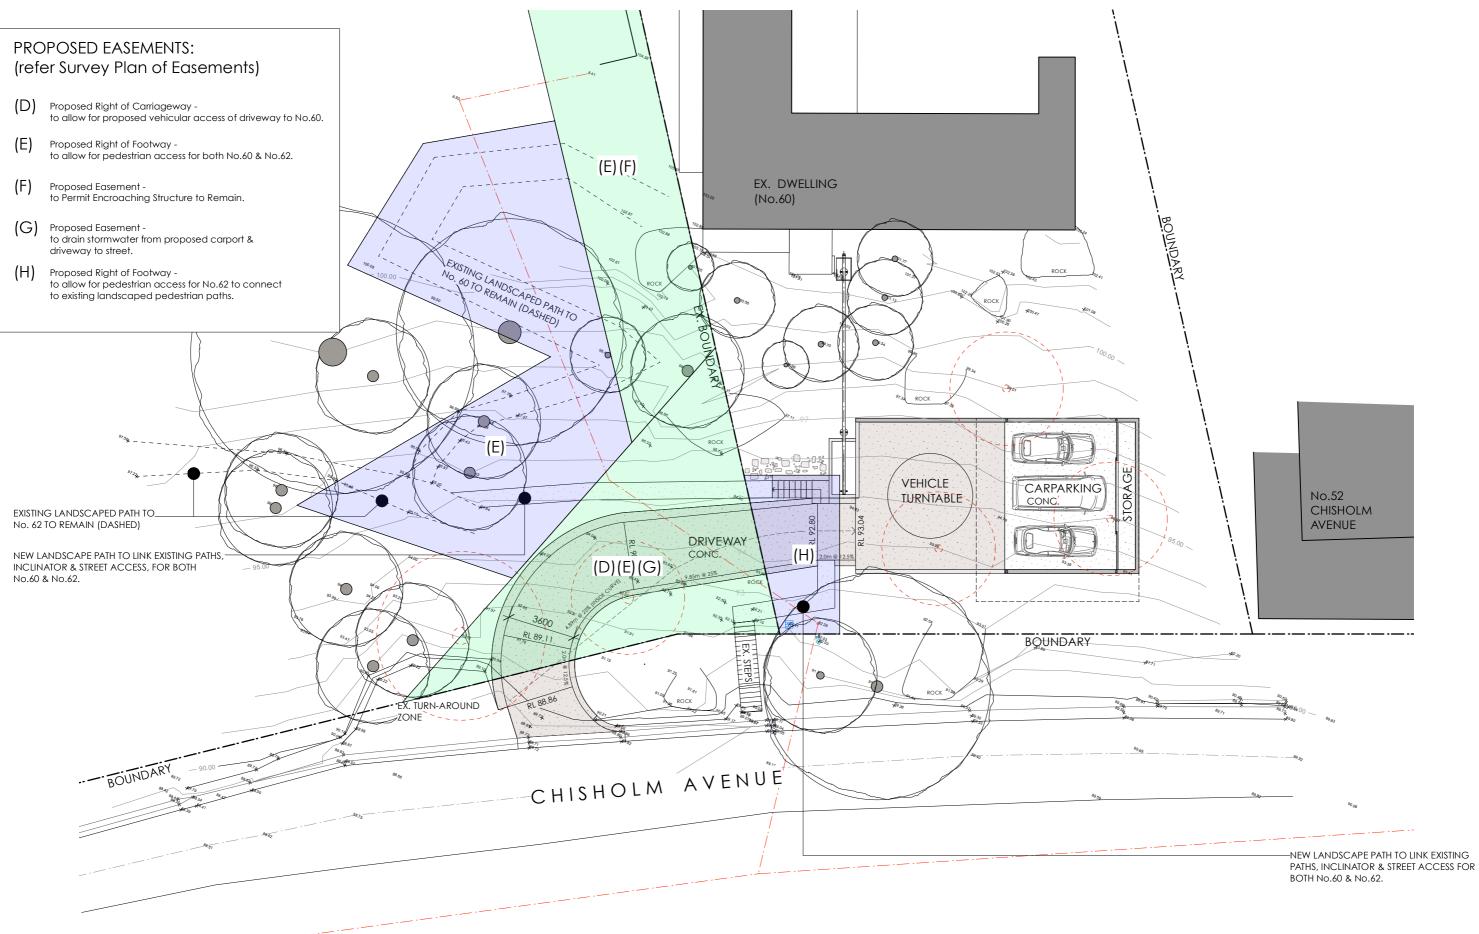

| Δ/            | Note:                                                                                                                    | MATERIALS:                                  |  |         | Nada Herman                                                                                                               |
|---------------|--------------------------------------------------------------------------------------------------------------------------|---------------------------------------------|--|---------|---------------------------------------------------------------------------------------------------------------------------|
|               | All footings, slabs, structural beams, etc, to future engineers details.                                                 | BAL BALUSTRADE                              |  |         | Nuuu Hennun                                                                                                               |
|               | All wall/roof connections + member sizes to NCC & future engineers details                                               | CONC. CONCRETE<br>DP DOWNPIPE               |  |         | 60-62 CHISHOLM AVENUE NSW 2107 L                                                                                          |
|               | Rainwater from gutters to connect to stormwater system to<br>relevant Building Codes, Council requirements.              | FG FIXED GLAZING<br>LC LIGHTWEIGHT CLADDING |  | PROJECT | Alterations & Additions                                                                                                   |
| $\rightarrow$ | All wastewater/sewage to connect to existing sewer system<br>to all relevant NCC, Building Codes + Council requirements. | M MASONRY<br>MR METAL ROOF SHEETING         |  | DRAWING | EASEMENTS                                                                                                                 |
|               | All works to comply with all relevant NCC, Building Codes + Council<br>requirements.                                     | NGL NATURAL GROUND LEVEL                    |  |         | Please print in A3 or A1. This drawing is copyright and is for<br>Application purposes only. Do not measure off drawings. |

| 1104192                       |                                                    |                                                                                  |
|-------------------------------|----------------------------------------------------|----------------------------------------------------------------------------------|
| ANDY LEHMAN DESIGN            |                                                    | 10                                                                               |
|                               | DWG.NO.                                            | SK. IU                                                                           |
| Tel. 0414 466 665             | SCALE                                              | 1:200@A3                                                                         |
| Email: andy@andylehman.com.au | DATE                                               | Nov. 2022 <sup>2</sup>                                                           |
| If in doubt ask.              | ISSUE                                              |                                                                                  |
|                               | Tel. 0414 466 665<br>Email: andy@andylehman.com.au | ANDY LEHMAN DESIGN DWG. NO. Tel. 0414 466 665 Email: andy@andylehman.com.au DATE |