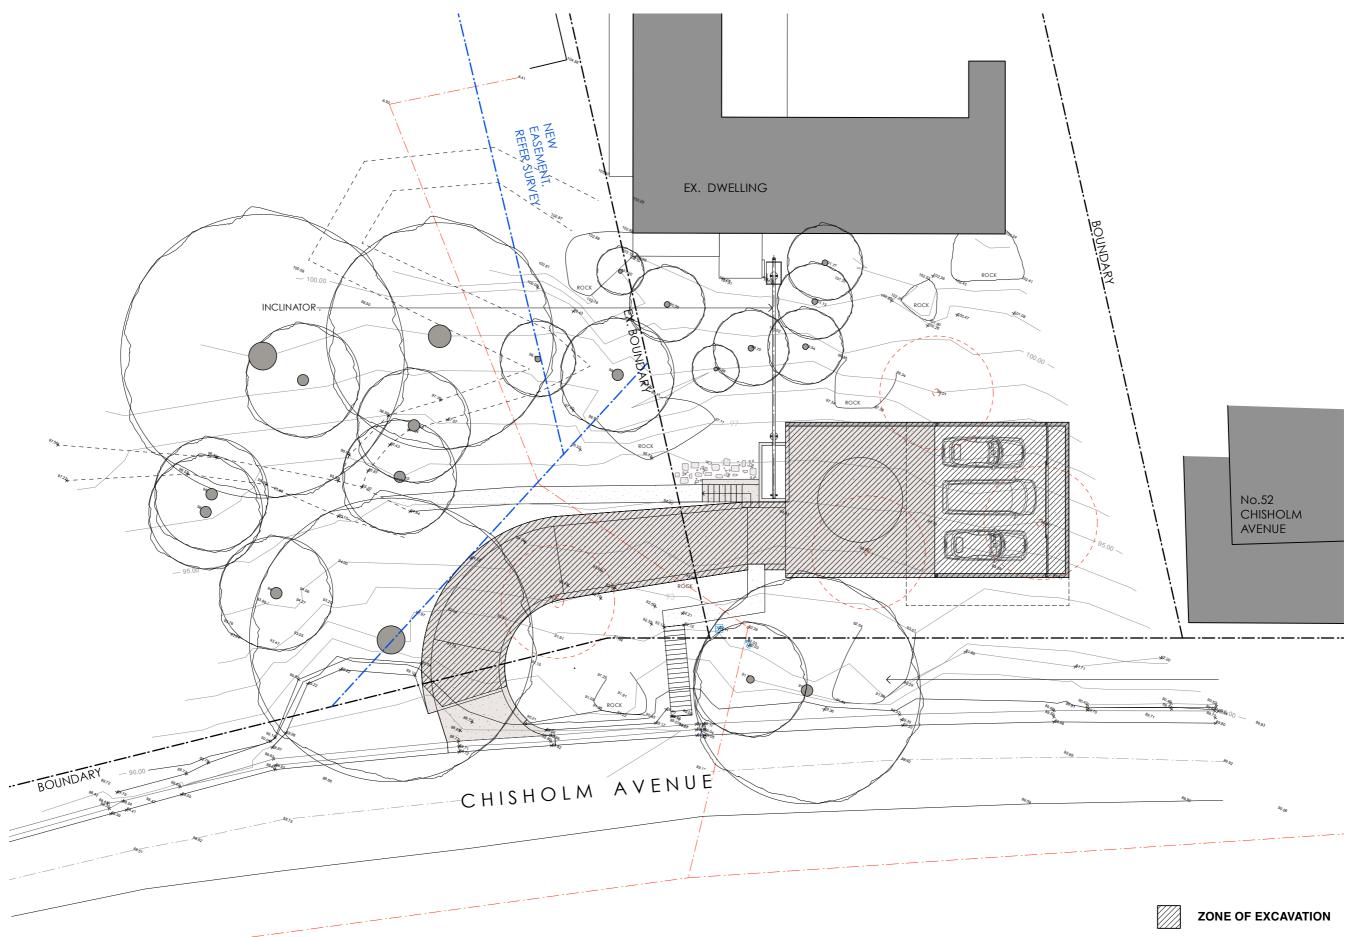

| Δ.            | Note:                                                                                                                    | MATERIALS:                                                 |  |         | Nada Herman                                                                                                               |
|---------------|--------------------------------------------------------------------------------------------------------------------------|------------------------------------------------------------|--|---------|---------------------------------------------------------------------------------------------------------------------------|
|               | All footings, slabs, structural beams, etc, to future engineers details.                                                 | BAL BALUSTRADE                                             |  | 1       | Нааа пеннан                                                                                                               |
|               | All wall/roof connections + member sizes to NCC & future engineers details                                               | CONC. CONCRETE<br>DP DOWNPIPE                              |  |         | 60-62 CHISHOLM AVENUE NSW 2107 L                                                                                          |
|               | Rainwater from gutters to connect to stormwater system to<br>relevant Building Codes, Council requirements.              | DP DOWNPIPE<br>FG FIXED GLAZING<br>LC LIGHTWEIGHT CLADDING |  | PROJECT | Alterations & Additions                                                                                                   |
| $\rightarrow$ | All wastewater/sewage to connect to existing sewer system<br>to all relevant NCC, Building Codes + Council requirements. | M MASONRY<br>MR METAL ROOF SHEETING                        |  | DRAWING | EXCAVATION & FILL PLAN                                                                                                    |
|               | All works to comply with all relevant NCC, Building Codes + Council requirements.                                        | NGL NATURAL GROUND LEVEL                                   |  |         | Please print in A3 or A1. This drawing is copyright and is for<br>Application purposes only. Do not measure off drawings. |

| 07 LOTS 1 & 2 DP     | 1104192                       |         |          |
|----------------------|-------------------------------|---------|----------|
|                      | ANDY LEHMAN DESIGN            |         | 0        |
|                      |                               | DWG.NO. | SK. 07   |
|                      | Tel. 0414 466 665             | SCALE   | 1:200@A3 |
| d is for Development | Email: andy@andylehman.com.au | DATE    | May 2022 |
| ings.                | If in doubt ask.              | ISSUE   |          |
|                      |                               |         |          |