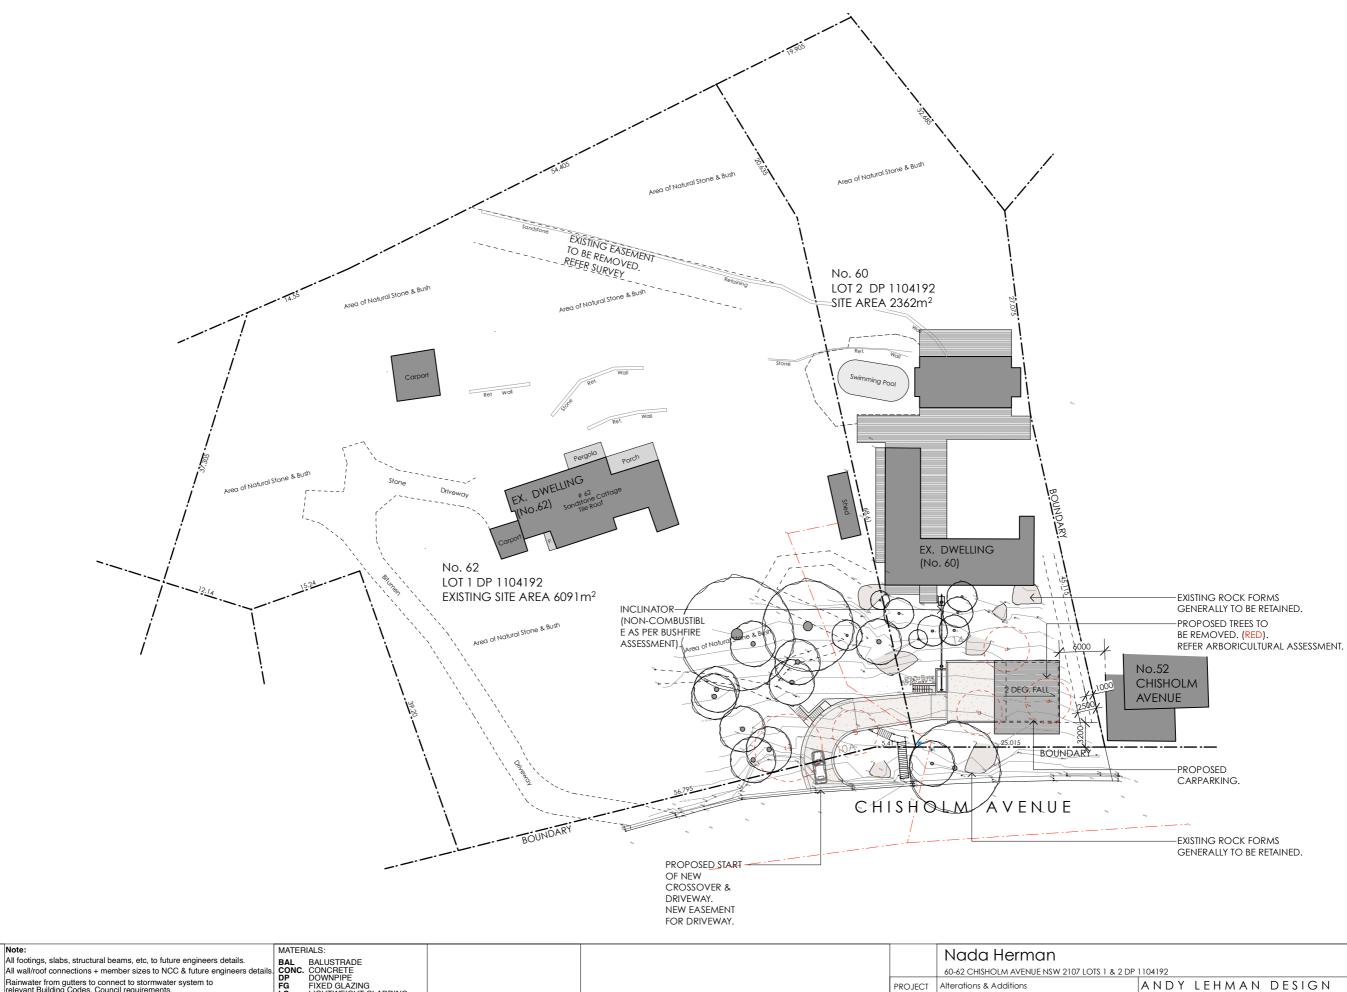

Note:

MATERIALS: BAL BALUSTRADE SCONC. CONCRETE DP DOWNPIPE FG FIXED GLAZING LC LIGHTWEIGHT CLADDING M MASONRY MR METAL ROOF SHEETING NGL NATURAL GROUND LEVEL

DRAWING SITE / ROOF/ ANAYSIS PLA NOTES Please print in A3 or A1. This drawing is copyright and is Application purposes only. Do not measure off drawing

| igs.                    | If in doubt ask.              | ISSUE   |               |  |  |  |  |  |
|-------------------------|-------------------------------|---------|---------------|--|--|--|--|--|
| is for Development      | Email: andy@andylehman.com.au | DATE    | DECEMBER 2022 |  |  |  |  |  |
| An.                     | Tel. 0414 466 665             | SCALE   | 1:500@A3      |  |  |  |  |  |
| AN                      |                               | DWG.NO. | SK. UT        |  |  |  |  |  |
|                         | ANDY LEHMAN DESIGN            |         | 01            |  |  |  |  |  |
| 7 LOTS 1 & 2 DP 1104192 |                               |         |               |  |  |  |  |  |
|                         |                               |         |               |  |  |  |  |  |