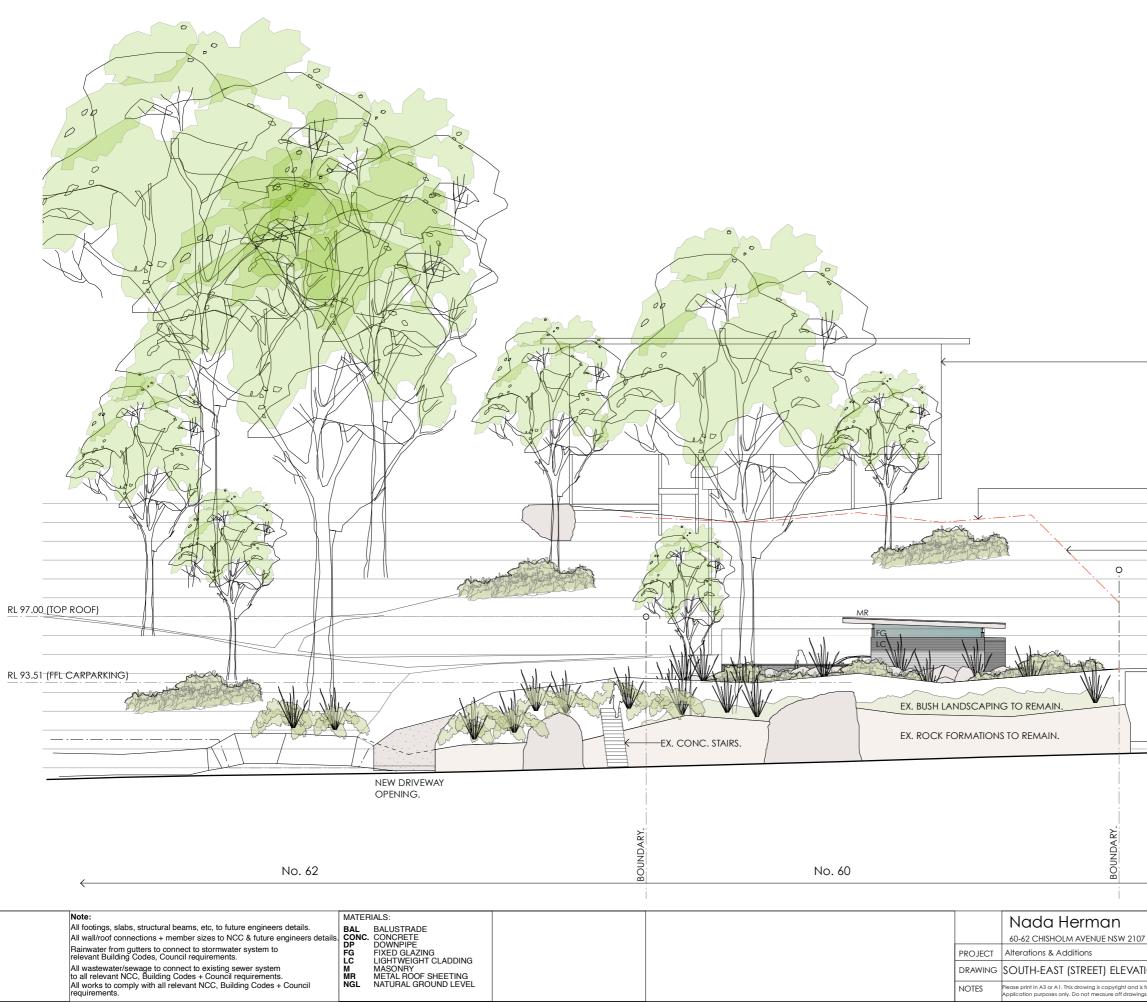

| A A A                                          |
|------------------------------------------------|
|                                                |
| 1                                              |
|                                                |
|                                                |
|                                                |
|                                                |
|                                                |
| RL 97.00 (TOP ROOF)                            |
|                                                |
|                                                |
|                                                |
| RL 93.51 (FFL CARPARKING)                      |
| BUSH LANDSCAPING<br>ENDEMIC TO THE LOCAL AREA. |
| REFER LANDSCAPE PLAN.                          |
|                                                |
| CHISHOLM                                       |
| AVENUE                                         |
|                                                |

| 2                                                   |
|-----------------------------------------------------|
| a a                                                 |
|                                                     |
| & the                                               |
|                                                     |
|                                                     |
|                                                     |
|                                                     |
|                                                     |
|                                                     |
| K                                                   |
| 1 4 S                                               |
|                                                     |
|                                                     |
|                                                     |
|                                                     |
| 14                                                  |
|                                                     |
| RL 97.00 (TOP ROOF)                                 |
|                                                     |
|                                                     |
|                                                     |
|                                                     |
|                                                     |
|                                                     |
| RL 93.51 (FFL CARPARKING)                           |
| BUSH LANDSCAPING                                    |
| ENDEMIC TO THE LOCAL AREA.<br>REFER LANDSCAPE PLAN. |
|                                                     |
|                                                     |
|                                                     |
| CHISHOLM                                            |
| A V E N U E                                         |