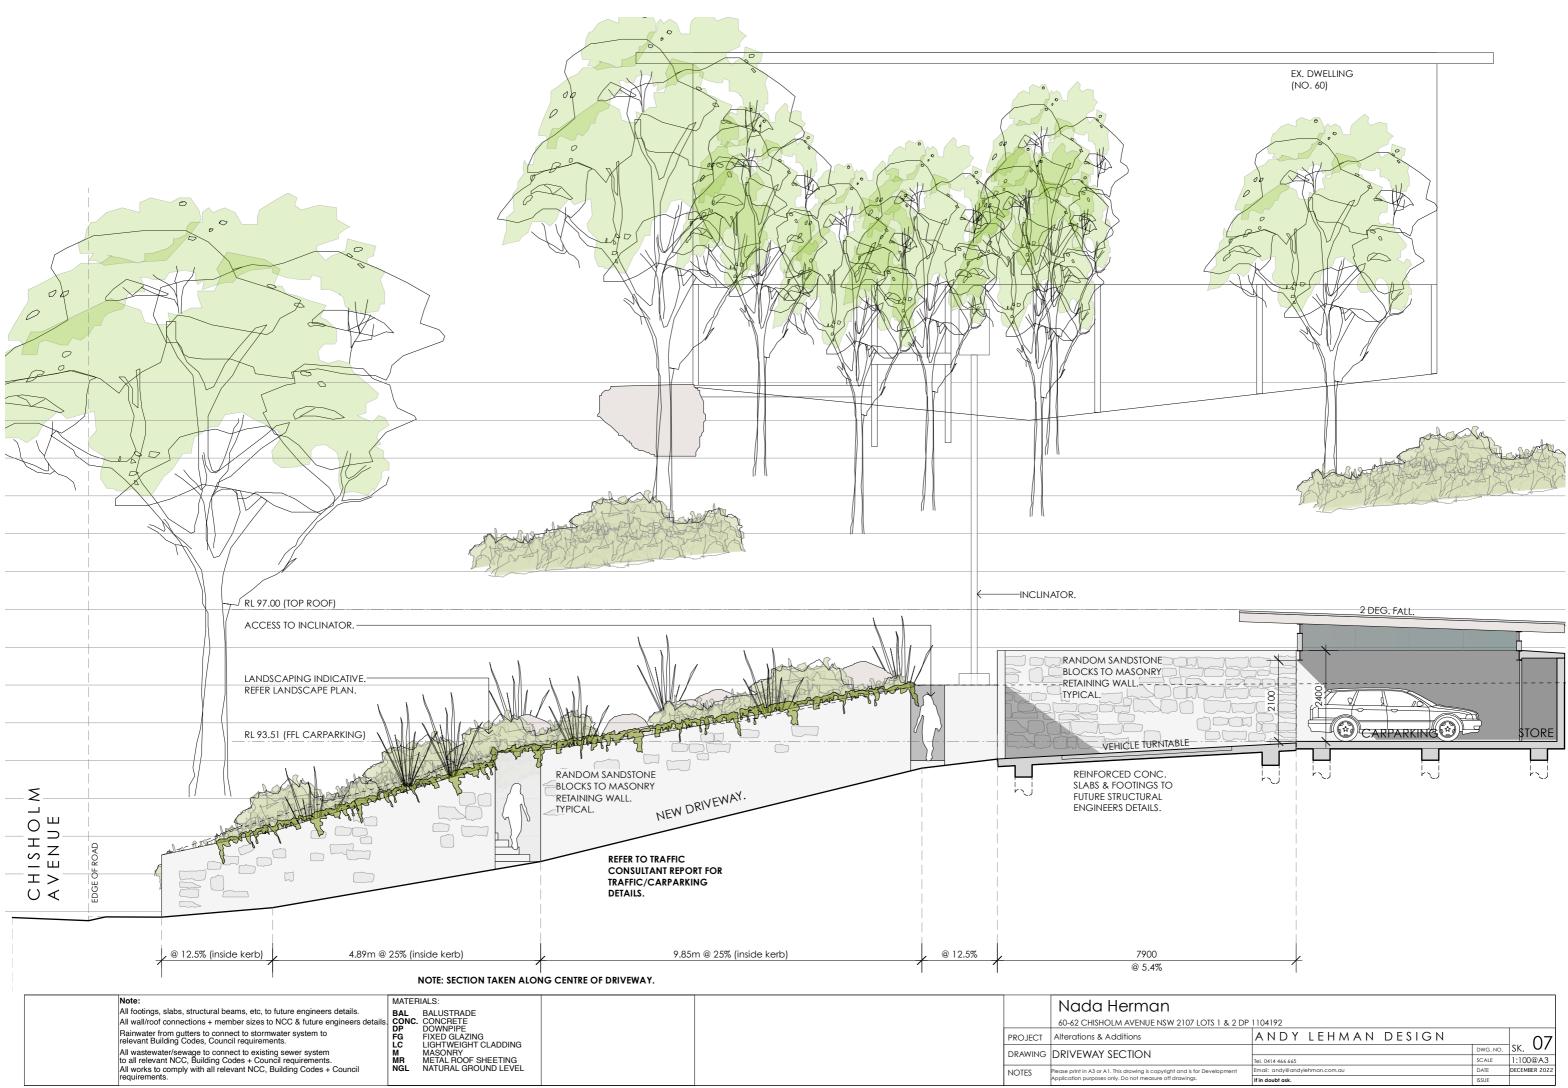

| A A A                                          |
|------------------------------------------------|
|                                                |
| 1                                              |
|                                                |
|                                                |
|                                                |
|                                                |
|                                                |
| RL 97.00 (TOP ROOF)                            |
|                                                |
|                                                |
|                                                |
| RL 93.51 (FFL CARPARKING)                      |
| BUSH LANDSCAPING<br>ENDEMIC TO THE LOCAL AREA. |
| REFER LANDSCAPE PLAN.                          |
|                                                |
| CHISHOLM                                       |
| AVENUE                                         |
|                                                |

| 2                                                   |
|-----------------------------------------------------|
| a a                                                 |
|                                                     |
| & the                                               |
|                                                     |
|                                                     |
|                                                     |
|                                                     |
|                                                     |
|                                                     |
| K                                                   |
| 1 4 S                                               |
|                                                     |
|                                                     |
|                                                     |
|                                                     |
| 14                                                  |
|                                                     |
| RL 97.00 (TOP ROOF)                                 |
|                                                     |
|                                                     |
|                                                     |
|                                                     |
|                                                     |
|                                                     |
| RL 93.51 (FFL CARPARKING)                           |
| BUSH LANDSCAPING                                    |
| ENDEMIC TO THE LOCAL AREA.<br>REFER LANDSCAPE PLAN. |
|                                                     |
|                                                     |
|                                                     |
| CHISHOLM                                            |
| A V E N U E                                         |

| ngs.               | If in doubt ask.              | ISSUE   |               |
|--------------------|-------------------------------|---------|---------------|
| is for Development | Email: andy@andylehman.com.au | DATE    | DECEMBER 2022 |
|                    | Tel. 0414 466 665             | SCALE   | 1:100@A3      |
|                    |                               | DWG.NO. | SK. 07        |
|                    | ANDY LEHMAN DESIGN            |         | 07            |
| 07 LOTS 1 & 2 DP   | 1104192                       |         |               |