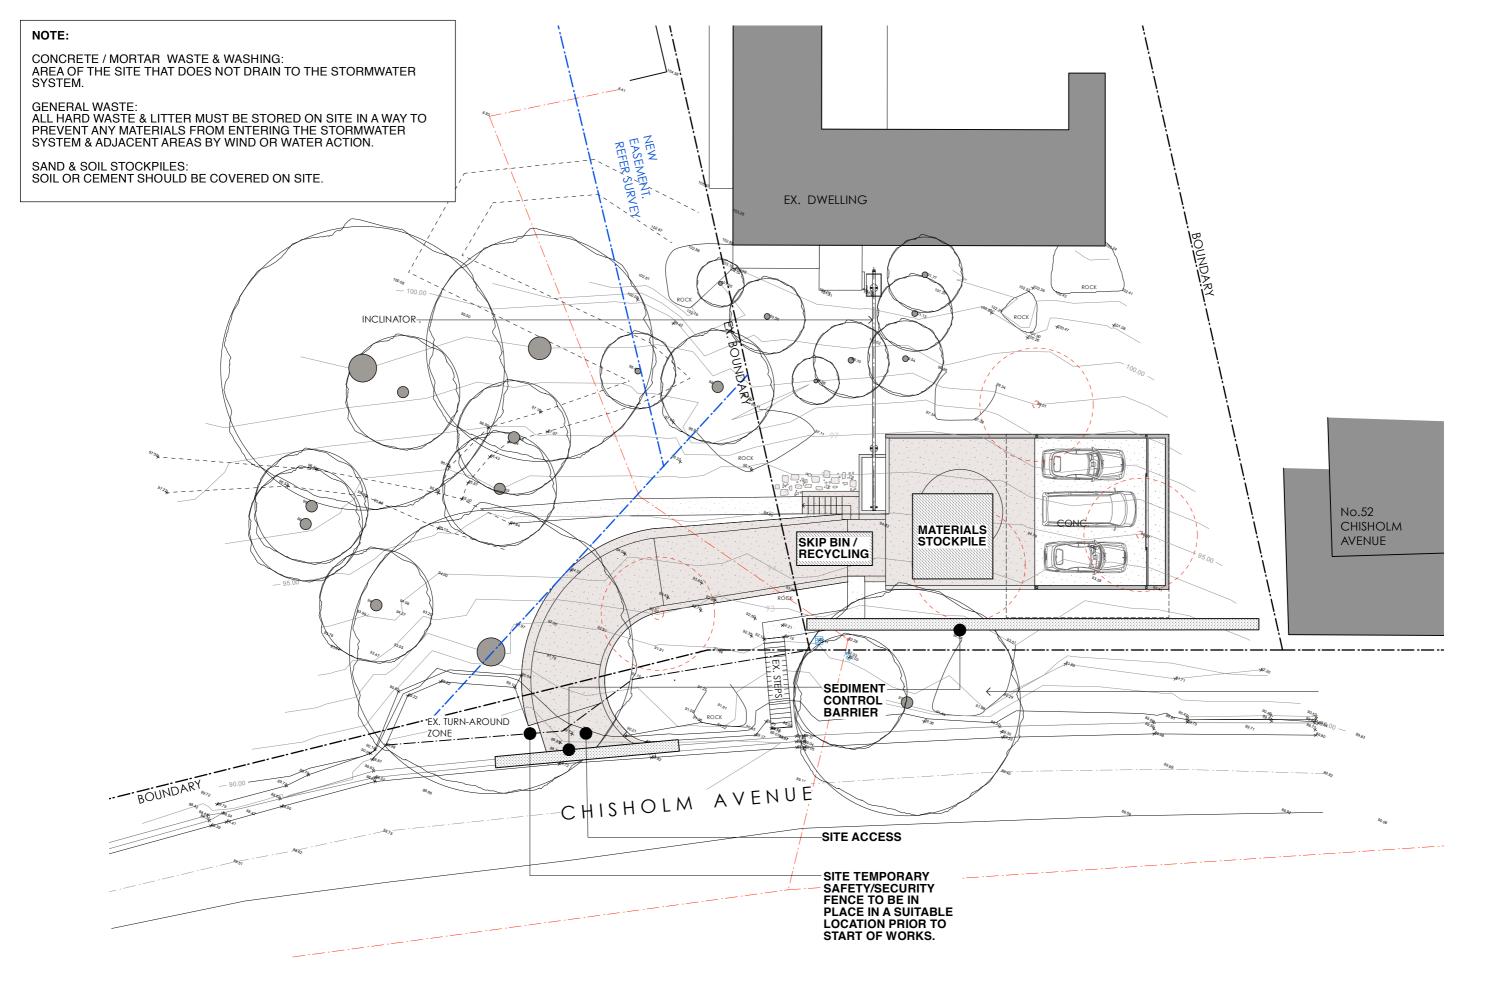

| Δ/     | Note:                                                                                                       | MATERIALS:                           |  | 1       | Nada Herman                                                                                                               |
|--------|-------------------------------------------------------------------------------------------------------------|--------------------------------------|--|---------|---------------------------------------------------------------------------------------------------------------------------|
|        | All footings, slabs, structural beams, etc, to future engineers details.                                    | BAL BALUSTRADE                       |  | 1       | Nuuu Hennun                                                                                                               |
|        | All wall/roof connections + member sizes to NCC & future engineers details                                  | CONC. CONCRETE<br>DP DOWNPIPE        |  |         | 60-62 CHISHOLM AVENUE NSW 2107 L                                                                                          |
|        | Rainwater from gutters to connect to stormwater system to<br>relevant Building Codes, Council requirements. | FG FIXED GLAZING                     |  | PROJECT | Alterations & Additions                                                                                                   |
| $\sim$ | All wastewater/sewage to connect to existing sewer system                                                   | LC LIGHTWEIGHT CLADDING<br>M MASONRY |  | DRAWING | SEDIMENT CONTROL &                                                                                                        |
| . /    | to all relevant NCC, Building Codes + Council requirements.                                                 | MR METAL ROOF SHEETING               |  | DRAMING | WASTE MANAGEMENT PLAN                                                                                                     |
|        | All works to comply with all relevant NCC, Building Codes + Council requirements.                           | NGL NATURAL GROUND LEVEL             |  |         | Please print in A3 or A1. This drawing is copyright and is for<br>Application purposes only. Do not measure off drawings. |

| ngs.               | If in doubt ask.              | ISSUE    |          |
|--------------------|-------------------------------|----------|----------|
| is for Development | Email: andy@andylehman.com.au | DATE     | May 2022 |
|                    | Tel. 0414 466 665             | SCALE    | 1:200@A3 |
|                    |                               | DWG. NO. | SK. UU   |
|                    | ANDY LEHMAN DESIGN            |          | 08       |
| 07 LOTS 1 & 2 DP   | 1104192                       |          |          |
|                    |                               |          |          |
|                    |                               |          |          |