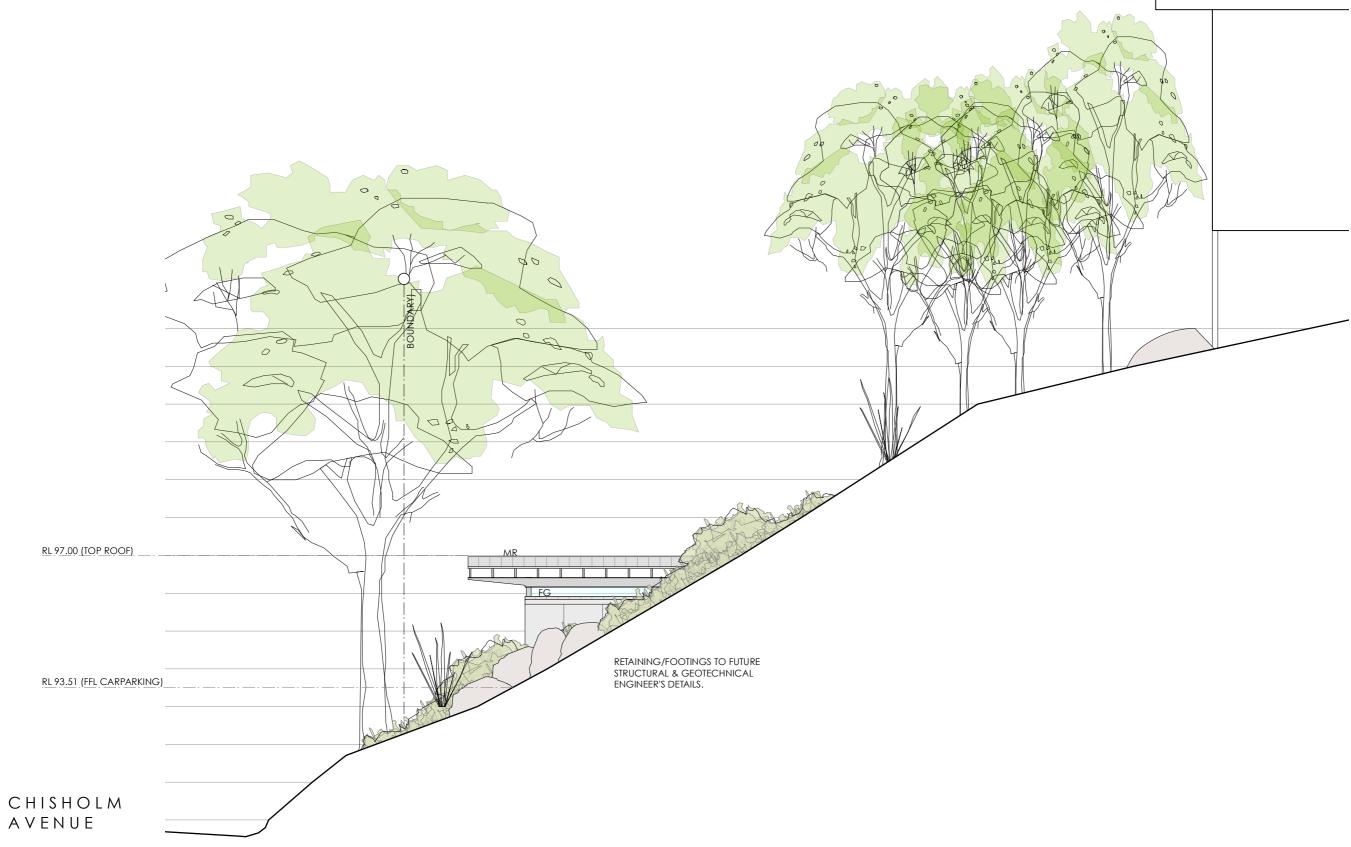

### -8.5m HEIGHT PLANE @ FRONT FACE OF CARPORT.

## -SIDE BUILDING ENVELOPE @ FRONT FACE OF CARPORT.

|   | RL 96.98 (TOP ROOF No. 52 STUDIO) |
|---|-----------------------------------|
|   |                                   |
|   |                                   |
|   | RL 94.08 (FFL No. 52 STUDIO)      |
|   |                                   |
|   | ļ ,                               |
|   |                                   |
|   | RL 90.41 (FFL No. 52 GARAGE)      |
| / |                                   |