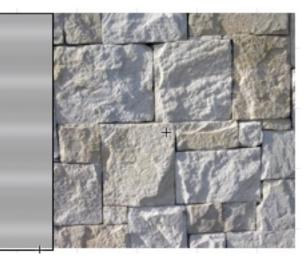

SANDSTONE TO RETAINING WALLS.

Rainwater from gutters to connect to stormwater system to relevant Building Codes, Council requirements. All wastewater/sewage to connect to existing sewer system to all relevant NCC, Building Codes + Council requirements. All works to comply with all relevant NCC, Building Codes + Council requirements.