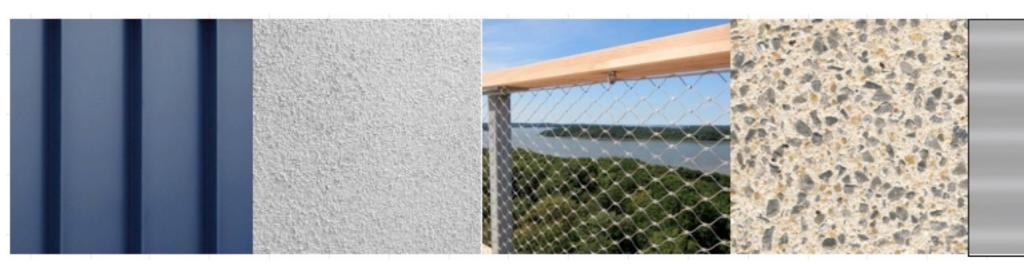

### MATERIAL SCHEDULE

LIGHTWEIGHT CLADDING (LC)

MASONRY (M)

BALUSTRADE. (BAL)

WASHED CONCRETE. (CONC.)

METAL ROOF SHEETING. (MR)

| Note:                                                                                                       | MATERIALS:                                                 |         |                              | Nada Herman                                                                |                               |           |          |
|-------------------------------------------------------------------------------------------------------------|------------------------------------------------------------|---------|------------------------------|----------------------------------------------------------------------------|-------------------------------|-----------|----------|
| All footings, slabs, structural beams, etc, to future engineers details.                                    | BAL BALUSTRADE                                             |         |                              | Nuuu Heimun                                                                |                               |           | ļ        |
| All wall/roof connections + member sizes to NCC & future engineers details.                                 | CONC. CONCRETE                                             |         |                              | 60-62 CHISHOLM AVENUE NSW 2107 LOTS 1 & 2 DF                               | P 1104192                     |           |          |
| Rainwater from gutters to connect to stormwater system to<br>relevant Building Codes, Council requirements. | DP DOWNPIPE<br>FG FIXED GLAZING<br>LC LIGHTWEIGHT CLADDING |         | PROJECT                      | Alterations & Additions                                                    | ANDY LEHMAN DESIGN            |           |          |
| All wastewater/sewage to connect to existing sewer system                                                   | M MASONRY<br>MR METAL ROOF SHEETING                        | DRAWING | DRAWING SCHEDULE / MATERIALS |                                                                            | DWG. NO                       | o. SK. UU |          |
| to all relevant NCC, Building Codes + Council requirements.                                                 |                                                            |         | DRAWING SCHEDULE / MATERIALS | Tel. 0414 466 665                                                          | SCALE                         | NTS       |          |
| in the te comply that all telefall the e, Ballang could the could                                           | NGL NATURAL GROUND LEVEL                                   |         | NOTES                        | Please print in A3 or A1. This drawing is copyright and is for Development | Email: andy@andylehman.com.au | DATE      | May 2022 |
| requirements.                                                                                               |                                                            |         |                              | Application purposes only. Do not measure off drawings.                    | If in doubt ask.              | ISSUE     |          |