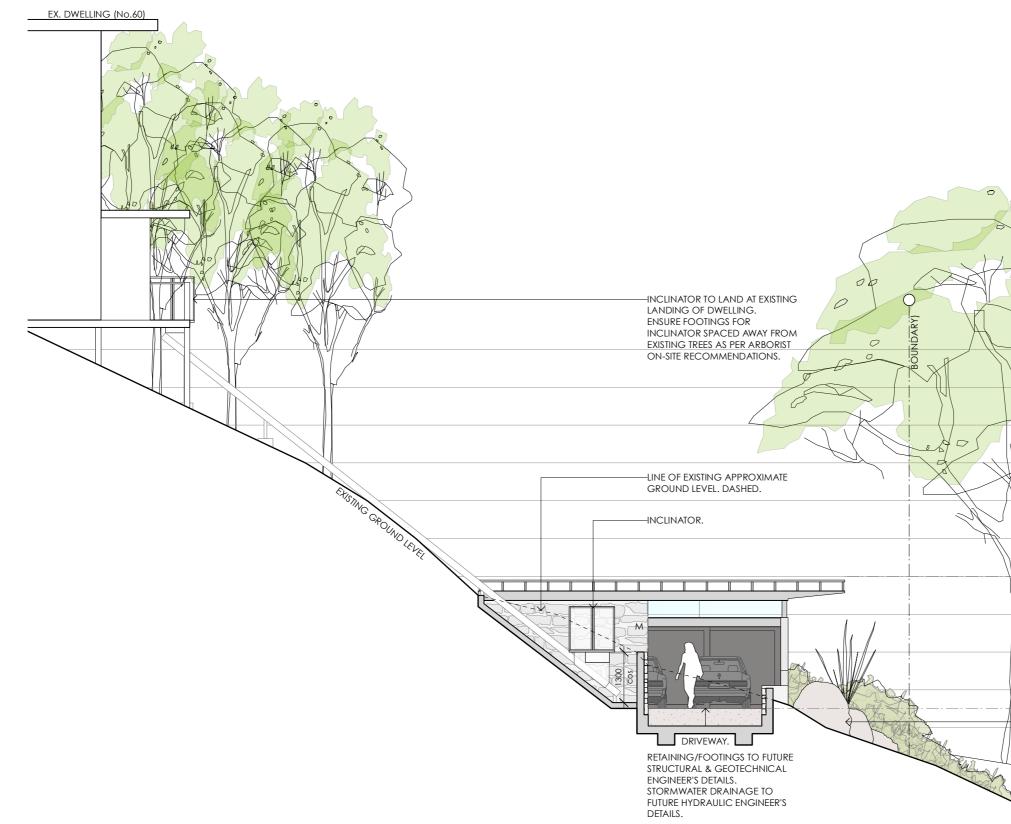

| 7 LOTS 1 & 2 DP 1104192 |                               |         |          |  |  |  |  |  |
|-------------------------|-------------------------------|---------|----------|--|--|--|--|--|
|                         | ANDY LEHMAN DESIGN            |         | 04       |  |  |  |  |  |
| NATOR SECTION           |                               | DWG.NO. | SK. 04   |  |  |  |  |  |
| AIOR SECTION            | Tel. 0414 466 665             | SCALE   | 1:100@A3 |  |  |  |  |  |
| is for Development      | Email: andy@andylehman.com.au | DATE    | May 2022 |  |  |  |  |  |
| ngs.                    | If in doubt ask.              | ISSUE   |          |  |  |  |  |  |
|                         |                               |         |          |  |  |  |  |  |