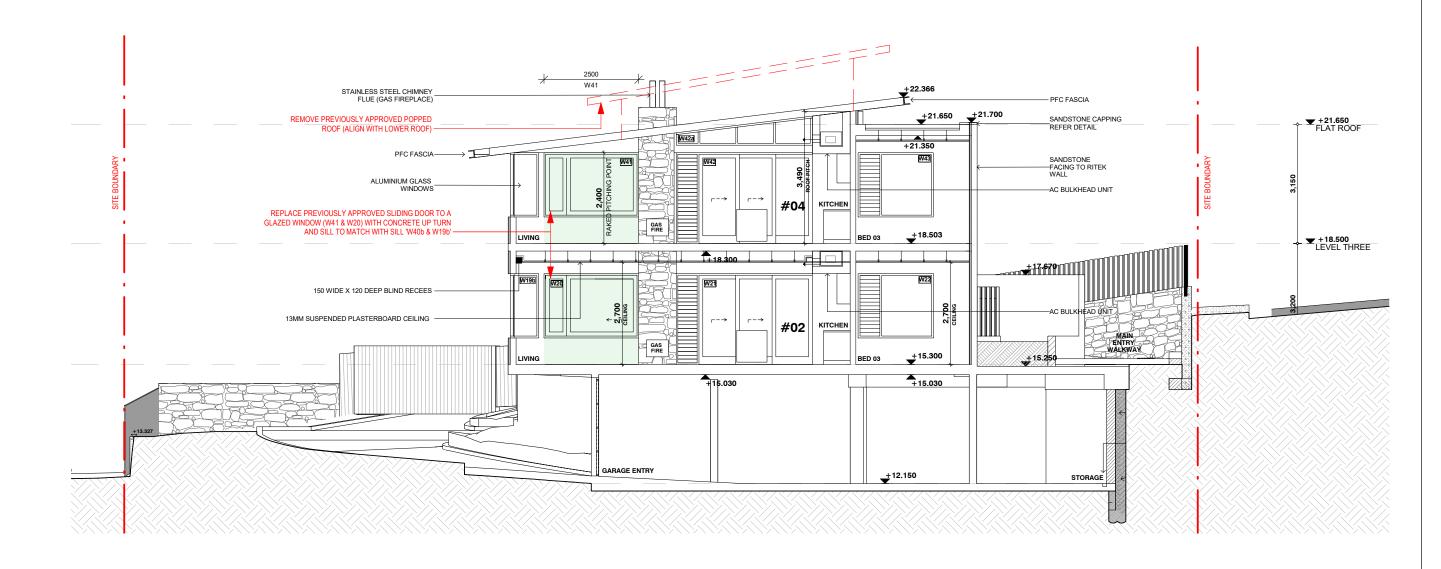

- Remove previously approved 'popped roof' and align with lower roof.
- Install two new skylights.
- Install external cowling for basement exhaust on main roof (eastern)
- Replace the previously approved central concrete roof to a Trimdek Colorbond roof with eaves gutters and downpipes on the northern & southern sides.
- Extend metal roof over lift shaft.
- Replace Sliding doors (W20 & W41) to windows with concrete upturn and sill to match with sill W40b & W19b (Apartment 02 & 04)
- Replace Window (W05) with a sliding door (Apartment 01)
- Remove retaining wall and lower the associated garden bed to Apartment 01 courtyard.
- Material changes including: Replace external weatherboard cladding to a rendered and painted finish (north wall); replace entry stone cladding with Aluminium 'Timber grain' cladding