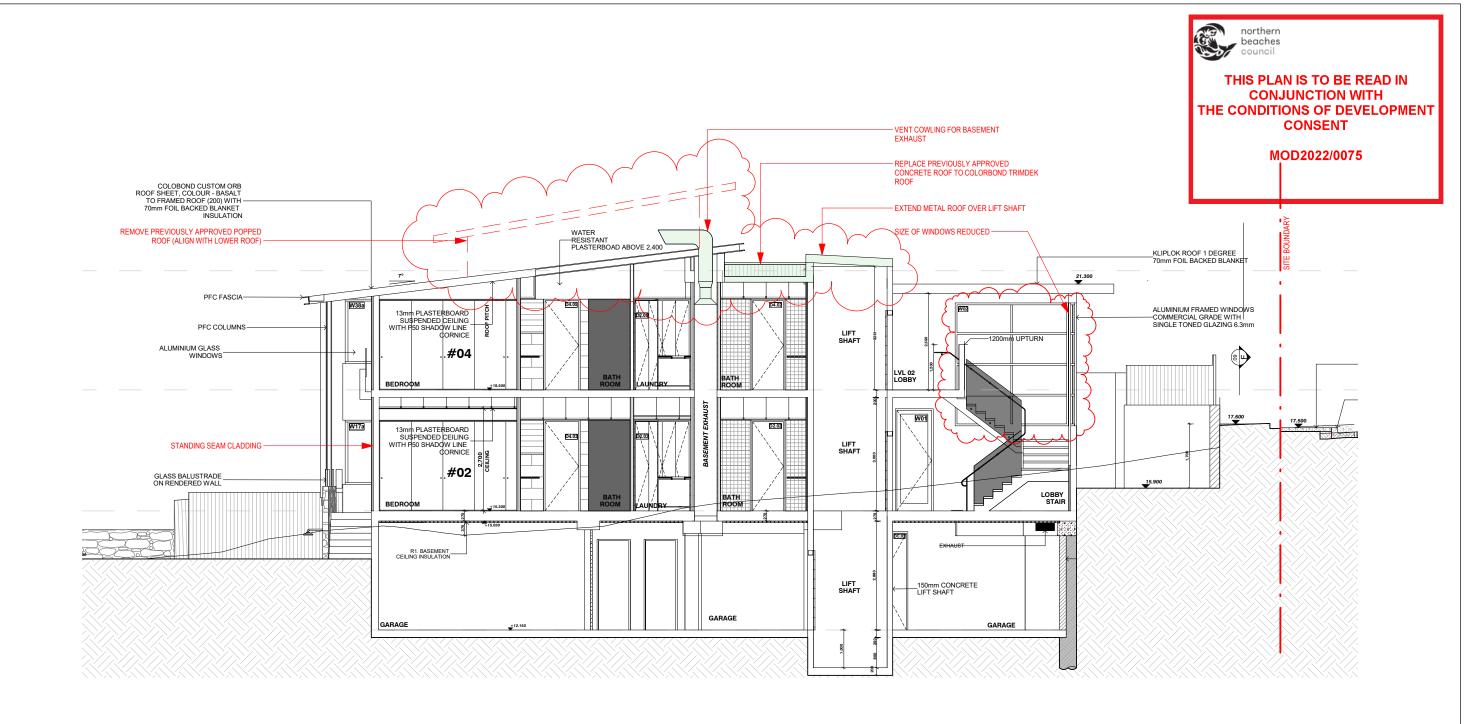

- Remove previously approved 'popped roof' and align with lower roof.
- Install two new skylights.
- Install external cowling for basement exhaust on main roof (eastern)
- Replace the previously approved central concrete roof to a Trimdek Colorbond roof with eaves gutters and downpipes on the northern & southern sides.
- Extend metal roof over lift shaft.
- Replace Sliding doors (W20 & W41) to windows with concrete upturn and sill to match with sill W40b & W19b (Apartment 02 & 04)
- Replace Window (W05) with a sliding door (Apartment 01)
- Remove retaining wall and lower the associated garden bed to Apartment 01 courtyard.
- Material changes including: Replace external weatherboard cladding to a rendered and painted finish (north wall); replace entry stone cladding with Aluminium 'Timber grain' cladding

| <u>2</u> 2 | CLIENT: B.ALAMIEN                                          | SECTION     | S A - A |             |          |        |              |
|------------|------------------------------------------------------------|-------------|---------|-------------|----------|--------|--------------|
|            | PROJECT:                                                   | PROJECT NO. |         |             | 21161    |        |              |
|            | ALTERATIONS & ADDITIONS TO RESIDENTIAL  BUILDING           | DATE        |         | (           | 04/03/22 |        | MOD 300      |
|            | ADDRESS:                                                   | LOT:        | 3       | DRAWN BY:   | JN       |        |              |
|            | 701-703/LOT 1 & 2 Barrenjoey Road, Avalon Beach, NSW. 2107 | DP:         | 28164   | CHECKED BY: | wc       | SCALE: | As indicated |