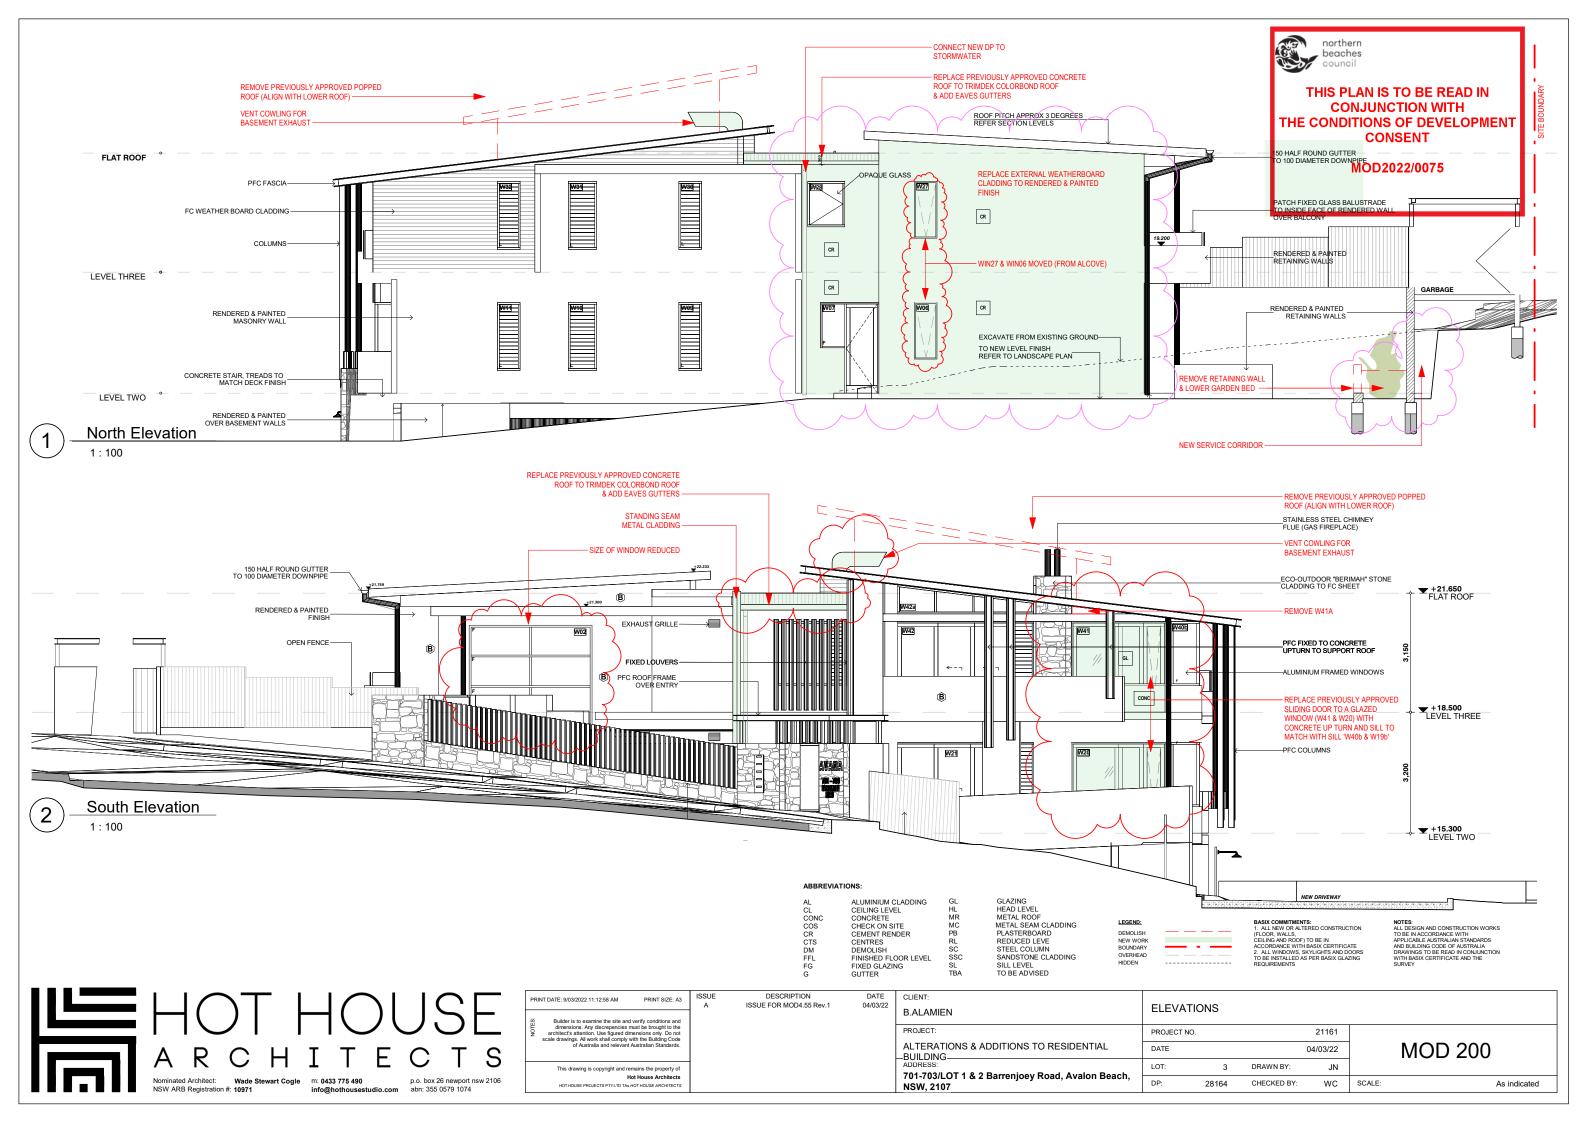

- Remove previously approved 'popped roof' and align with lower roof.
- Install two new skylights.
- Install external cowling for basement exhaust on main roof (eastern)
- Replace the previously approved central concrete roof to a Trimdek Colorbond roof with eaves gutters and downpipes on the northern & southern sides.
- Extend metal roof over lift shaft.
- Replace Sliding doors (W20 & W41) to windows with concrete upturn and sill to match with sill W40b & W19b (Apartment 02 & 04)
- Replace Window (W05) with a sliding door (Apartment 01)
- Remove retaining wall and lower the associated garden bed to Apartment 01 courtyard.
- Material changes including: Replace external weatherboard cladding to a rendered and painted finish (north wall); replace entry stone cladding with Aluminium 'Timber grain' cladding

The extent of the proposed works are illustrated on the Architectural Plans prepared by Hot House Architects