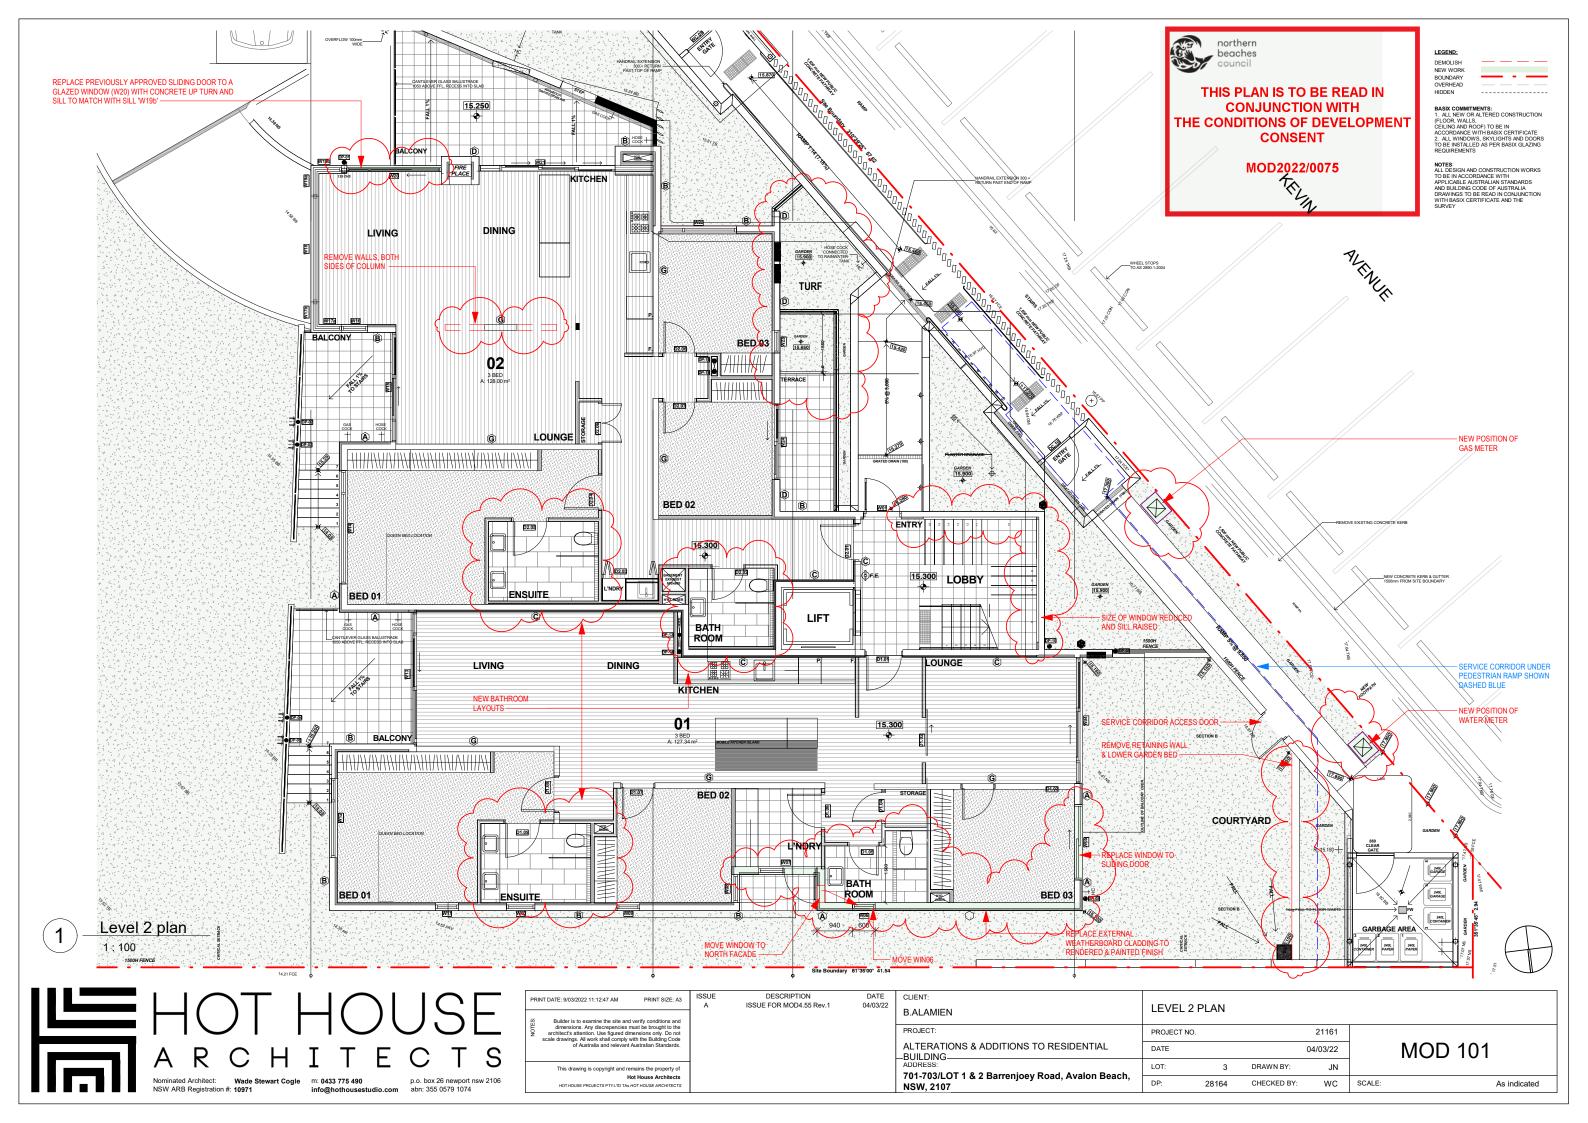

- Remove previously approved 'popped roof' and align with lower roof.
- Install two new skylights.
- Install external cowling for basement exhaust on main roof (eastern)
- Replace the previously approved central concrete roof to a Trimdek Colorbond roof with eaves gutters and downpipes on the northern & southern sides.
- Extend metal roof over lift shaft.
- Replace Sliding doors (W20 & W41) to windows with concrete upturn and sill to match with sill W40b & W19b (Apartment 02 & 04)
- Replace Window (W05) with a sliding door (Apartment 01)
- Remove retaining wall and lower the associated garden bed to Apartment 01 courtyard.
- Material changes including: Replace external weatherboard cladding to a rendered and painted finish (north wall); replace entry stone cladding with Aluminium 'Timber grain' cladding

The extent of the proposed works are illustrated on the Architectural Plans prepared by Hot House Architects