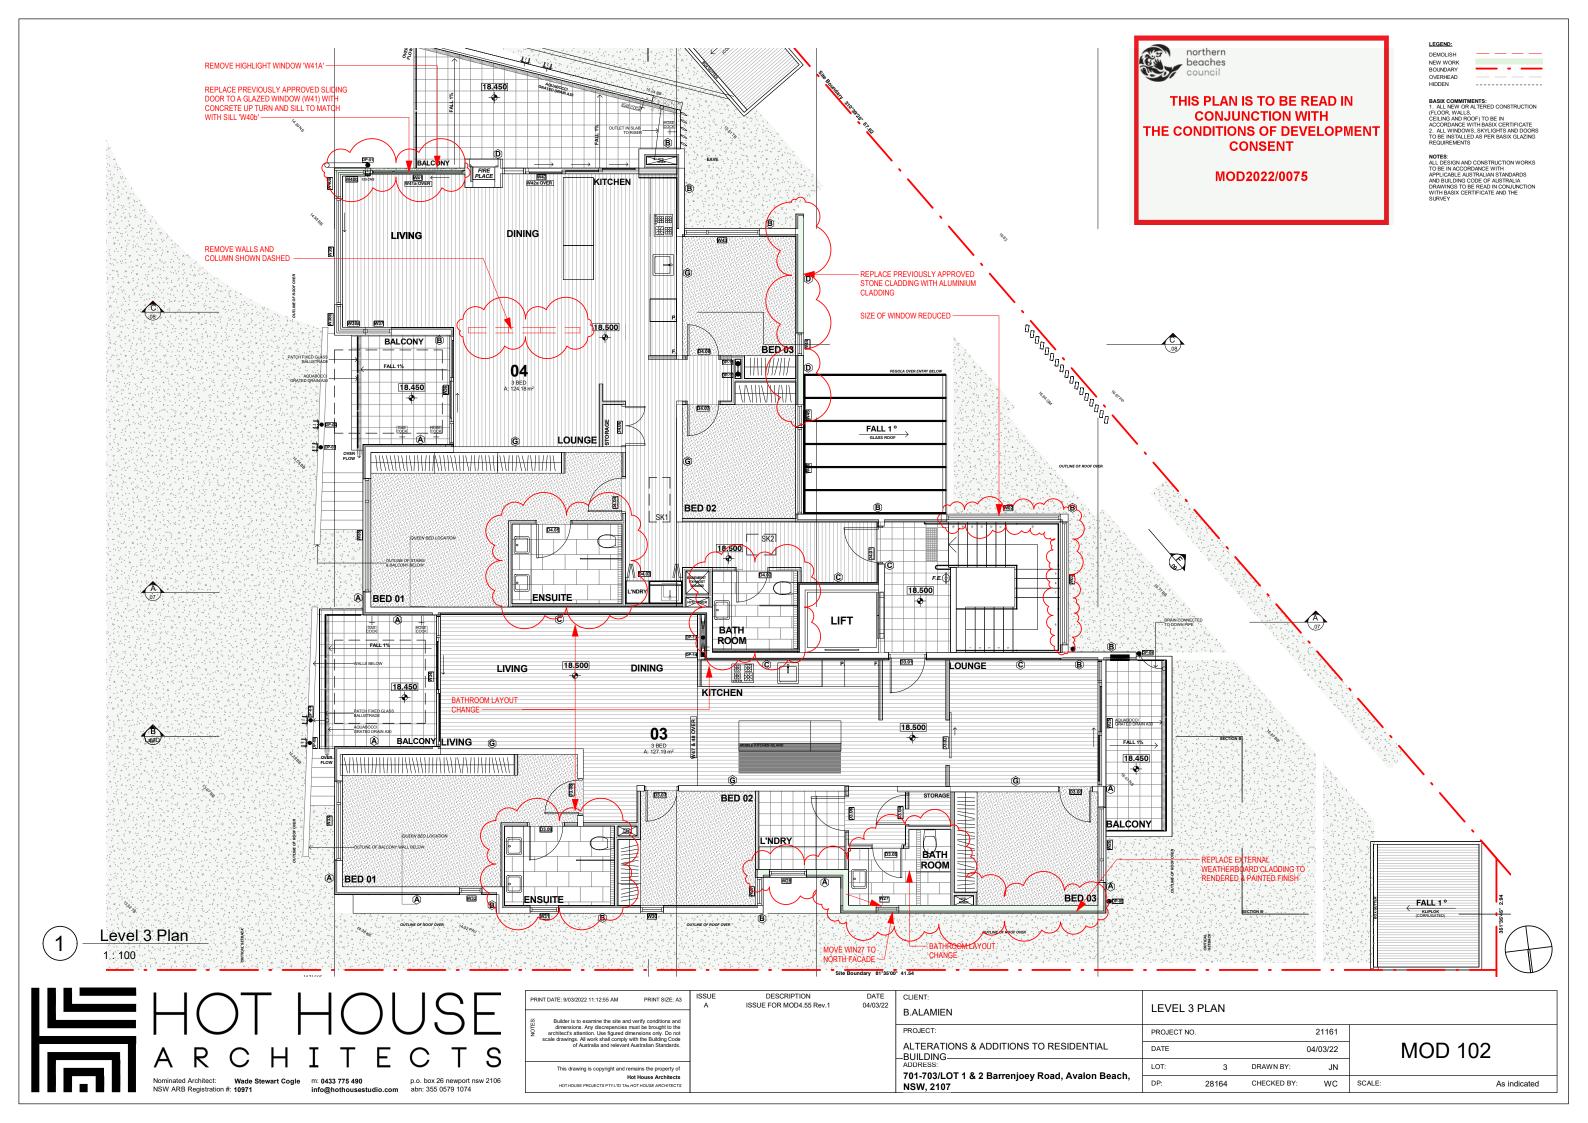

- Remove previously approved 'popped roof' and align with lower roof.
- Install two new skylights.
- Install external cowling for basement exhaust on main roof (eastern)
- Replace the previously approved central concrete roof to a Trimdek Colorbond roof with eaves gutters and downpipes on the northern & southern sides.
- Extend metal roof over lift shaft.
- Replace Sliding doors (W20 & W41) to windows with concrete upturn and sill to match with sill W40b & W19b (Apartment 02 & 04)
- Replace Window (W05) with a sliding door (Apartment 01)
- Remove retaining wall and lower the associated garden bed to Apartment 01 courtyard.
- Material changes including: Replace external weatherboard cladding to a rendered and painted finish (north wall); replace entry stone cladding with Aluminium 'Timber grain' cladding

The extent of the proposed works are illustrated on the Architectural Plans prepared by Hot House Architects