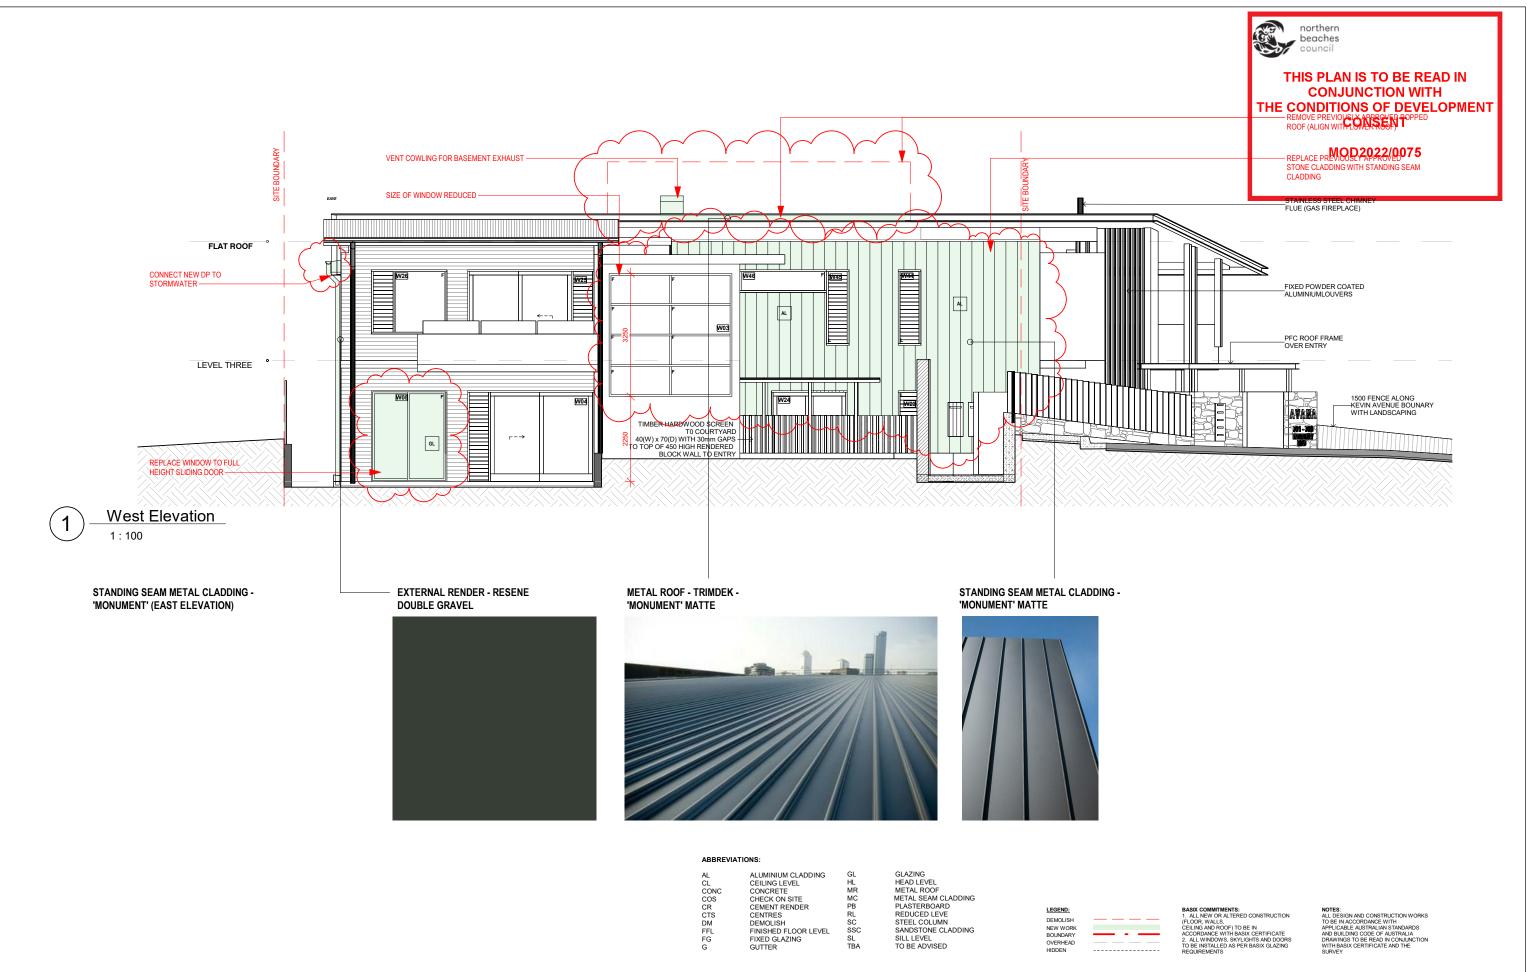

- Remove previously approved 'popped roof' and align with lower roof.
- Install two new skylights.
- Install external cowling for basement exhaust on main roof (eastern)
- Replace the previously approved central concrete roof to a Trimdek Colorbond roof with eaves gutters and downpipes on the northern & southern sides.
- Extend metal roof over lift shaft.
- Replace Sliding doors (W20 & W41) to windows with concrete upturn and sill to match with sill W40b & W19b (Apartment 02 & 04)
- Replace Window (W05) with a sliding door (Apartment 01)
- Remove retaining wall and lower the associated garden bed to Apartment 01 courtyard.
- Material changes including: Replace external weatherboard cladding to a rendered and painted finish (north wall); replace entry stone cladding with Aluminium 'Timber grain' cladding

## ABBREVIATIONS:

ALUMINIUM CLADDING
CEILING LEVEL
CONCRETE
CHECK ON SITE
CEMENT RENDER
CENTRES
DEMOLISH
FINISHED FLOOR LEVEL
FIXED GLAZING
GUTTER GLAZING
HEAD LEVEL
METAL ROOF
METAL SEAM CLADDING
PLASTERBOARD
REDUCED LEVE
STEEL COLUMN
SANDSTONE CLADDING
SILL LEVEL
TO BE ADVISED AL
CL
CONC
COS
CR
CTS
DM
FFL
FG

DEMOLISH NEW WORK BOUNDARY OVERHEAD HIDDEN

LEGEND:

| PRINT DATE: 9/03/2022 11:12:59 AM PRINT SIZE: A3                                                                                                                                                                                                                                                                                                                                                                                                                                                                                                                                                                                                                                                                                                                                                                                                                                                                                                                                                                                                                                                                                                                                                                                                                                                                                                                                                                                                                                                                                                                                                                                                                                                                                                                                                                                                                                                                                                                                                                                                                                                                               | ISSUE<br>A | DESCRIPTION<br>ISSUE FOR MOD4.55 Rev.1 | DATE<br>04/03/22 | CLIENT: B.ALAMIEN                                                                                                         | ELEVATION |            |                          |          |         |  |              |
|--------------------------------------------------------------------------------------------------------------------------------------------------------------------------------------------------------------------------------------------------------------------------------------------------------------------------------------------------------------------------------------------------------------------------------------------------------------------------------------------------------------------------------------------------------------------------------------------------------------------------------------------------------------------------------------------------------------------------------------------------------------------------------------------------------------------------------------------------------------------------------------------------------------------------------------------------------------------------------------------------------------------------------------------------------------------------------------------------------------------------------------------------------------------------------------------------------------------------------------------------------------------------------------------------------------------------------------------------------------------------------------------------------------------------------------------------------------------------------------------------------------------------------------------------------------------------------------------------------------------------------------------------------------------------------------------------------------------------------------------------------------------------------------------------------------------------------------------------------------------------------------------------------------------------------------------------------------------------------------------------------------------------------------------------------------------------------------------------------------------------------|------------|----------------------------------------|------------------|---------------------------------------------------------------------------------------------------------------------------|-----------|------------|--------------------------|----------|---------|--|--------------|
| Bullider is to examine the site and verify conditions and the state of |            |                                        |                  | PROJECT:         PROJECT NO.         21161           ALTERATIONS & ADDITIONS TO RESIDENTIAL         DATE         04/03/22 |           |            |                          |          | MOD 201 |  |              |
| This drawing is copyright and remains the property of  Hot House Architects  HOT HOUSE PROJECTS PTYLTD TAS HOT HOUSE ARCHITECTS                                                                                                                                                                                                                                                                                                                                                                                                                                                                                                                                                                                                                                                                                                                                                                                                                                                                                                                                                                                                                                                                                                                                                                                                                                                                                                                                                                                                                                                                                                                                                                                                                                                                                                                                                                                                                                                                                                                                                                                                |            |                                        |                  | ADDRESS: 701-703/LOT 1 & 2 Barrenjoey Road, Avalon Beach, NSW. 2107                                                       | LOT:      | 3<br>28164 | DRAWN BY:<br>CHECKED BY: | JN<br>WC | SCALE:  |  | As indicated |

| DATE<br>04/03/22 | CLIENT: B.ALAMIEN                                          | ELEVATIO    | ON & EX | TERNAL FIN  | ISHES    |        |              |
|------------------|------------------------------------------------------------|-------------|---------|-------------|----------|--------|--------------|
|                  | PROJECT:                                                   | PROJECT NO. |         |             | 21161    |        |              |
|                  | ALTERATIONS & ADDITIONS TO RESIDENTIAL  BUILDING           | DATE        |         |             | 04/03/22 |        | MOD 202      |
|                  | ADDRESS:                                                   | LOT:        | 3       | DRAWN BY:   | JN       |        |              |
|                  | 701-703/LOT 1 & 2 Barrenjoey Road, Avalon Beach, NSW. 2107 | DP:         | 28164   | CHECKED BY: | WC       | SCALE: | As indicated |