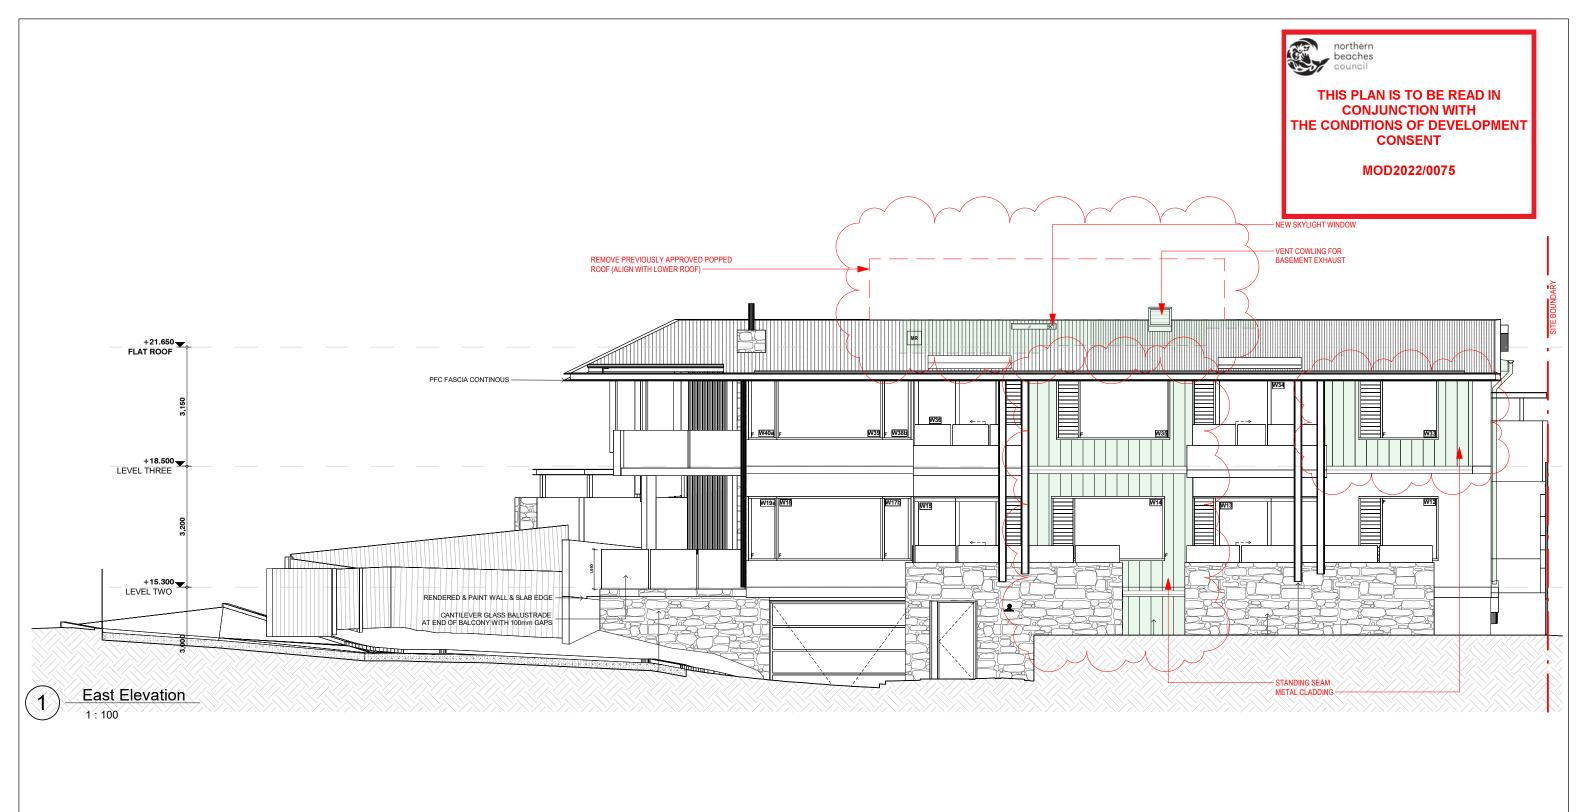

- Remove previously approved 'popped roof' and align with lower roof.
- Install two new skylights.
- Install external cowling for basement exhaust on main roof (eastern)
- Replace the previously approved central concrete roof to a Trimdek Colorbond roof with eaves gutters and downpipes on the northern & southern sides.
- Extend metal roof over lift shaft.
- Replace Sliding doors (W20 & W41) to windows with concrete upturn and sill to match with sill W40b & W19b (Apartment 02 & 04)
- Replace Window (W05) with a sliding door (Apartment 01)
- Remove retaining wall and lower the associated garden bed to Apartment 01 courtyard.
- Material changes including: Replace external weatherboard cladding to a rendered and painted finish (north wall); replace entry stone cladding with Aluminium 'Timber grain' cladding

The extent of the proposed works are illustrated on the Architectural Plans prepared by Hot House Architects