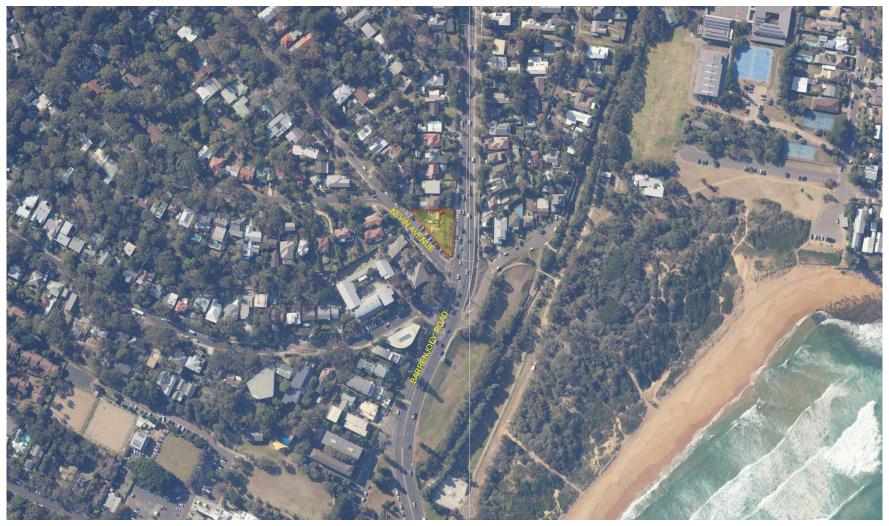

701-703/LOT 1 & 2 Barrenjoey Road, Avalon Beach, NSW, 2107

source: Google Maps

THIS PLAN IS TO BE READ IN **CONJUNCTION WITH** THE CONDITIONS OF DEVELOPMENT CONSENT

MOD2022/0075

|    | PRI    | INT DATE: 9/03/2022 11:12:33 AM                                                                                                                                                          | PRINT SIZE: A3                                                            |
|----|--------|------------------------------------------------------------------------------------------------------------------------------------------------------------------------------------------|---------------------------------------------------------------------------|
| -  | NOTES: | Builder is to examine the site and<br>dimensions. Any discrepencies n<br>architect's attention. Use figured din<br>scale drawings. All work shall comply w<br>of Australia and relevant. | nust be brought to the<br>nensions only. Do not<br>vith the Building Code |
| ,  |        | This drawing is copyright and re-                                                                                                                                                        | mains the property of                                                     |
| 16 |        | H                                                                                                                                                                                        | ot House Architects                                                       |
|    |        |                                                                                                                                                                                          |                                                                           |