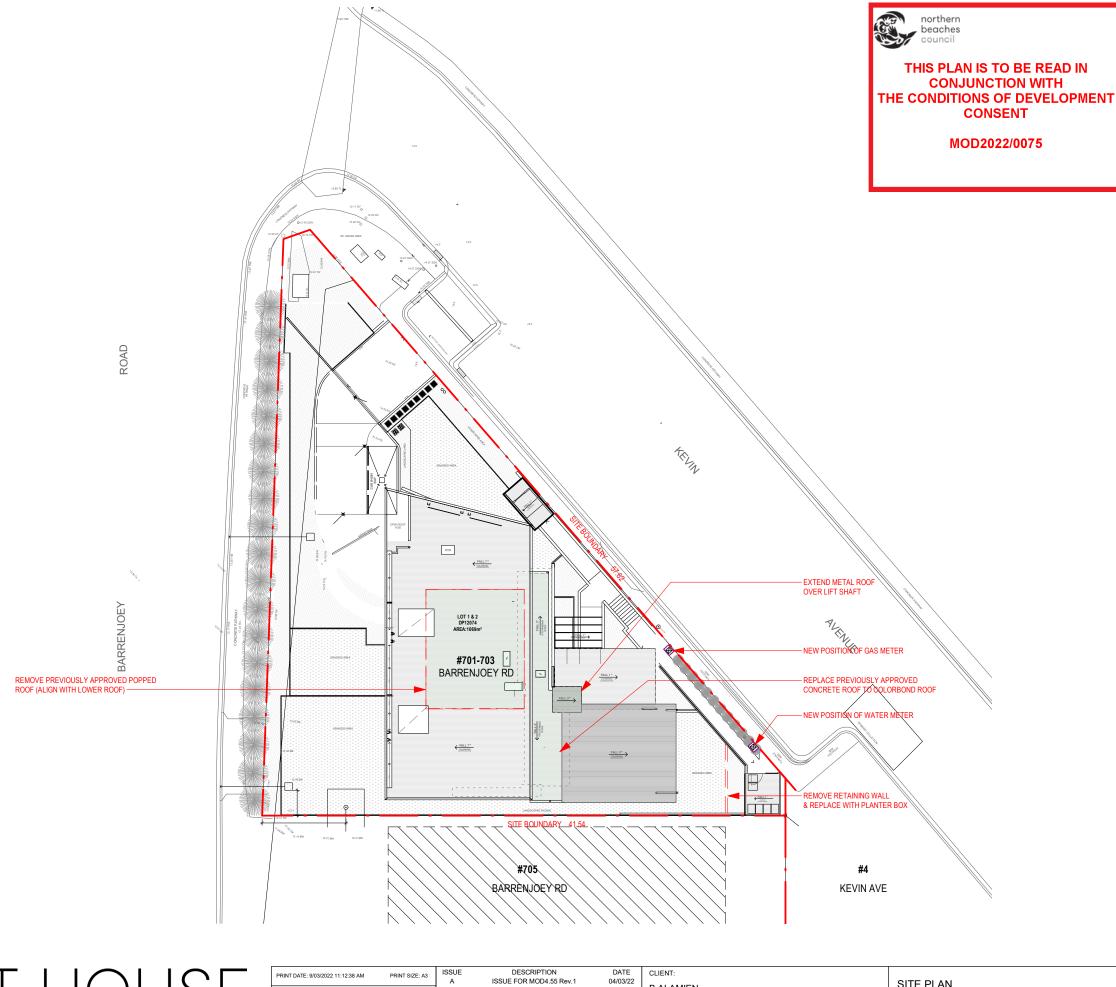

- Remove previously approved 'popped roof' and align with lower roof.
- Install two new skylights.
- Install external cowling for basement exhaust on main roof (eastern)
- Replace the previously approved central concrete roof to a Trimdek Colorbond roof with eaves gutters and downpipes on the northern & southern sides.
- Extend metal roof over lift shaft.
- Replace Sliding doors (W20 & W41) to windows with concrete upturn and sill to match with sill W40b & W19b (Apartment 02 & 04)
- Replace Window (W05) with a sliding door (Apartment 01)
- Remove retaining wall and lower the associated garden bed to Apartment 01 courtyard.
- Material changes including: Replace external weatherboard cladding to a rendered and painted finish (north wall); replace entry stone cladding with Aluminium 'Timber grain' cladding

The extent of the proposed works are illustrated on the Architectural Plans prepared by Hot House Architects

SITE PLAN

| PRINT DATE: 9/03/2022 11:12                                                                                                                                                  | 2:38 AM          | PRINT SIZE: A3        | ISSUE | DESCRIPTION             | DATE     | CLIENT:                                                   |         |                   |             |          |         |              |
|------------------------------------------------------------------------------------------------------------------------------------------------------------------------------|------------------|-----------------------|-------|-------------------------|----------|-----------------------------------------------------------|---------|-------------------|-------------|----------|---------|--------------|
| Ø Builder is to examine                                                                                                                                                      | e the site and v | verify conditions and | А     | ISSUE FOR MOD4.55 Rev.1 | 04/03/22 | B.ALAMIEN                                                 | SITE PL | SITE PLAN         |             |          |         |              |
| dimensions. Any discrepencies must be brought to the architect's attention. Use figured dimensions only. Do not scale drawings. All work shall comply with the Building Code |                  | ensions only. Do not  |       |                         |          | PROJECT:                                                  |         | PROJECT NO. 21161 |             |          |         |              |
|                                                                                                                                                                              |                  | Australian Standards. |       |                         |          | ALTERATIONS & ADDITIONS TO RESIDENTIAL  BUILDING          | DATE    |                   |             | 04/03/22 | MOD 001 |              |
| This drawing is cop                                                                                                                                                          |                  | nains the property of |       |                         |          | ADDRESS: 701-703/LOT 1 & 2 Barrenjoey Road, Avalon Beach, | LOT: 3  |                   | DRAWN BY:   | JN       |         |              |
| HOT HOUSE PROJECT:                                                                                                                                                           |                  | ot House Architects   |       |                         |          | NSW, 2107                                                 | DP:     | 28164             | CHECKED BY: | wc       | SCALE:  | As indicated |