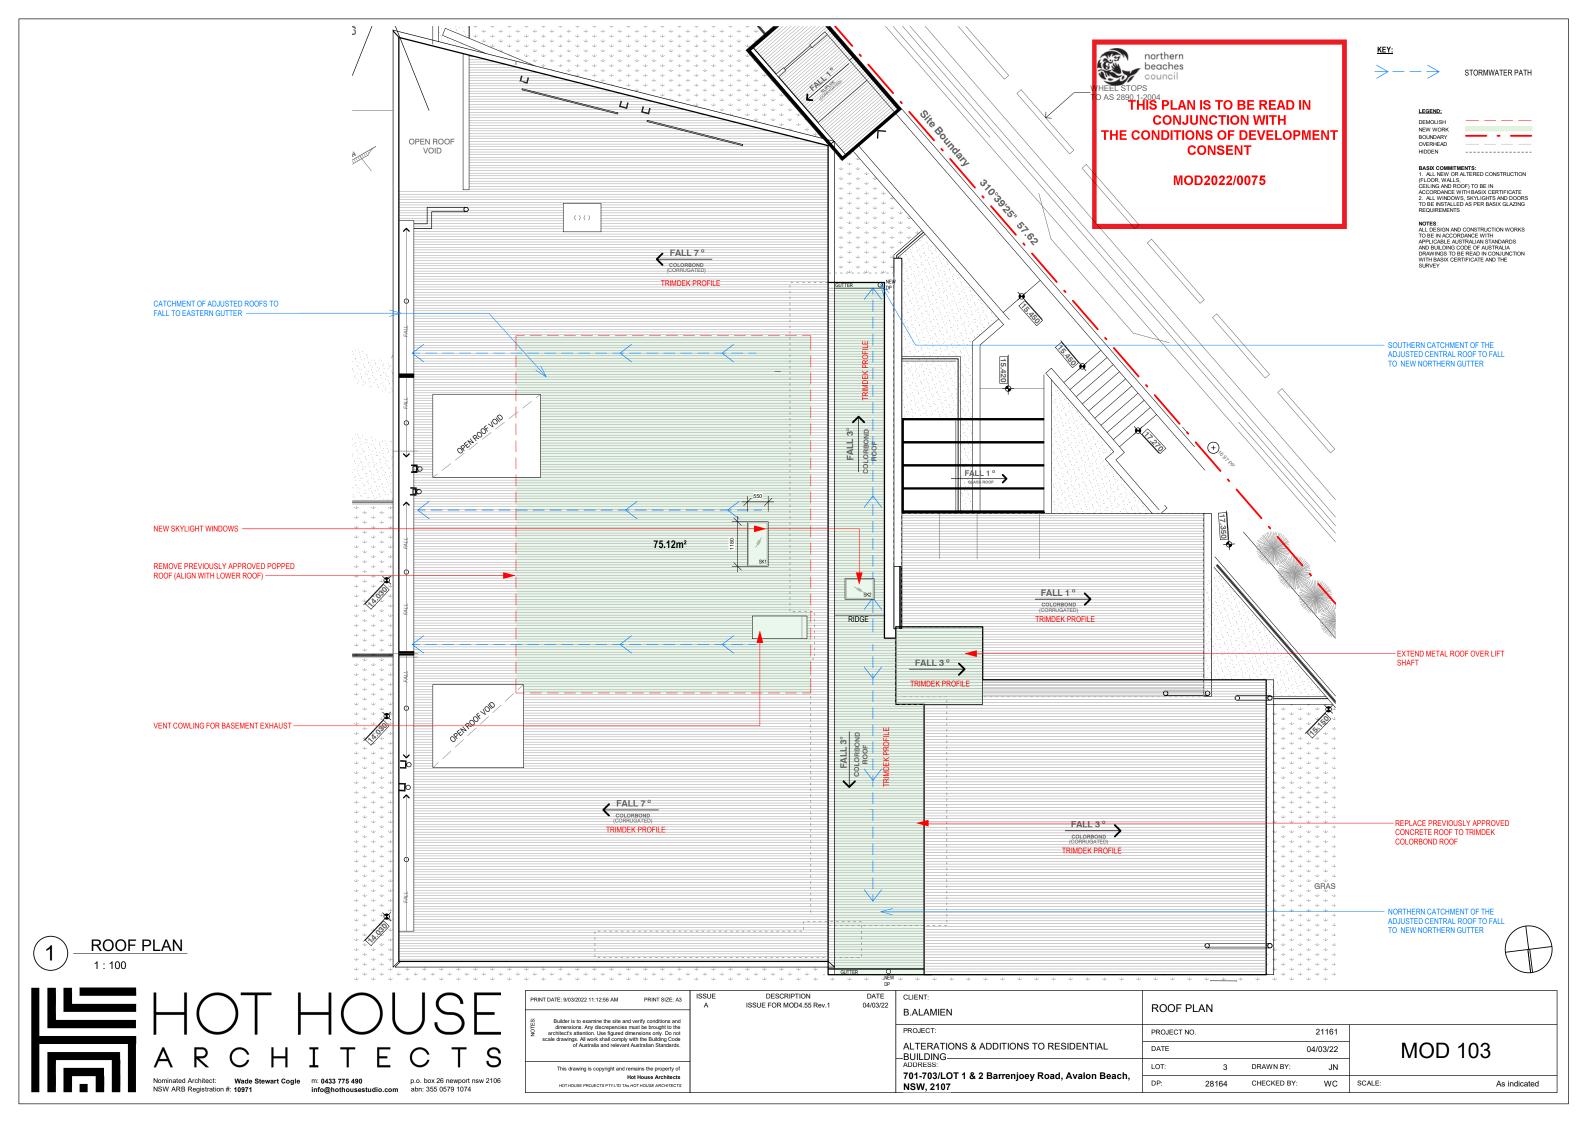

- Remove previously approved 'popped roof' and align with lower roof.
- Install two new skylights.
- Install external cowling for basement exhaust on main roof (eastern)
- Replace the previously approved central concrete roof to a Trimdek Colorbond roof with eaves gutters and downpipes on the northern & southern sides.
- Extend metal roof over lift shaft.
- Replace Sliding doors (W20 & W41) to windows with concrete upturn and sill to match with sill W40b & W19b (Apartment 02 & 04)
- Replace Window (W05) with a sliding door (Apartment 01)
- Remove retaining wall and lower the associated garden bed to Apartment 01 courtyard.
- Material changes including: Replace external weatherboard cladding to a rendered and painted finish (north wall); replace entry stone cladding with Aluminium 'Timber grain' cladding

The extent of the proposed works are illustrated on the Architectural Plans prepared by Hot House Architects