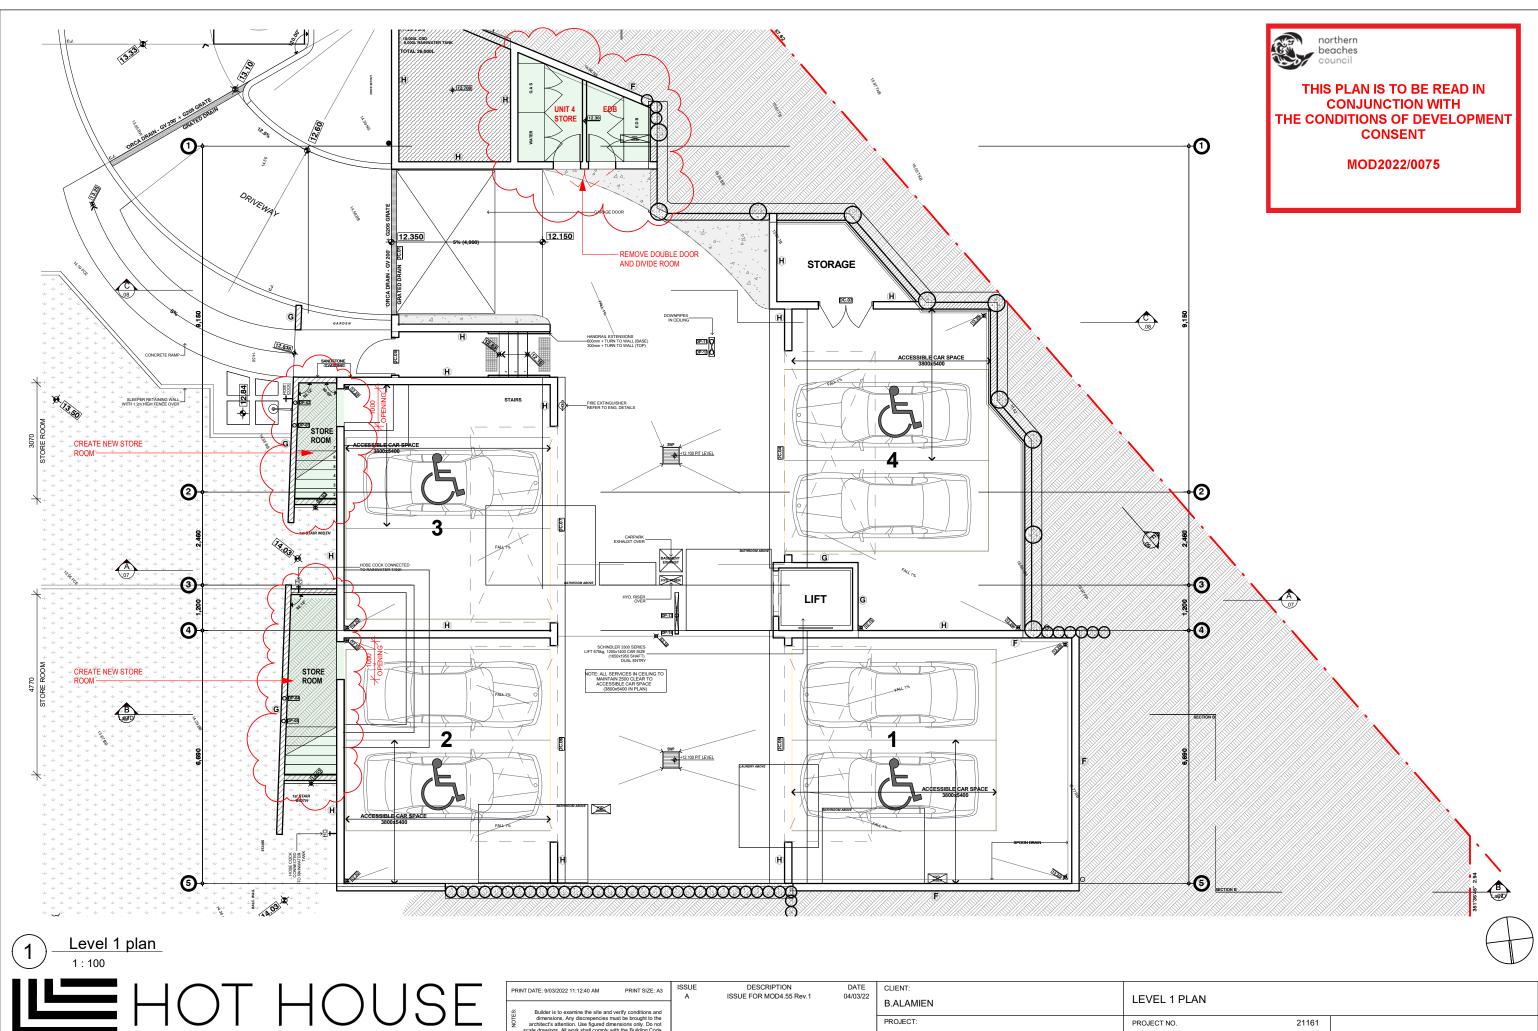

- Remove previously approved 'popped roof' and align with lower roof.
- Install two new skylights.
- Install external cowling for basement exhaust on main roof (eastern)
- Replace the previously approved central concrete roof to a Trimdek Colorbond roof with eaves gutters and downpipes on the northern & southern sides.
- Extend metal roof over lift shaft.
- Replace Sliding doors (W20 & W41) to windows with concrete upturn and sill to match with sill W40b & W19b (Apartment 02 & 04)
- Replace Window (W05) with a sliding door (Apartment 01)
- Remove retaining wall and lower the associated garden bed to Apartment 01 courtyard.
- Material changes including: Replace external weatherboard cladding to a rendered and painted finish (north wall); replace entry stone cladding with Aluminium 'Timber grain' cladding

The extent of the proposed works are illustrated on the Architectural Plans prepared by Hot House Architects