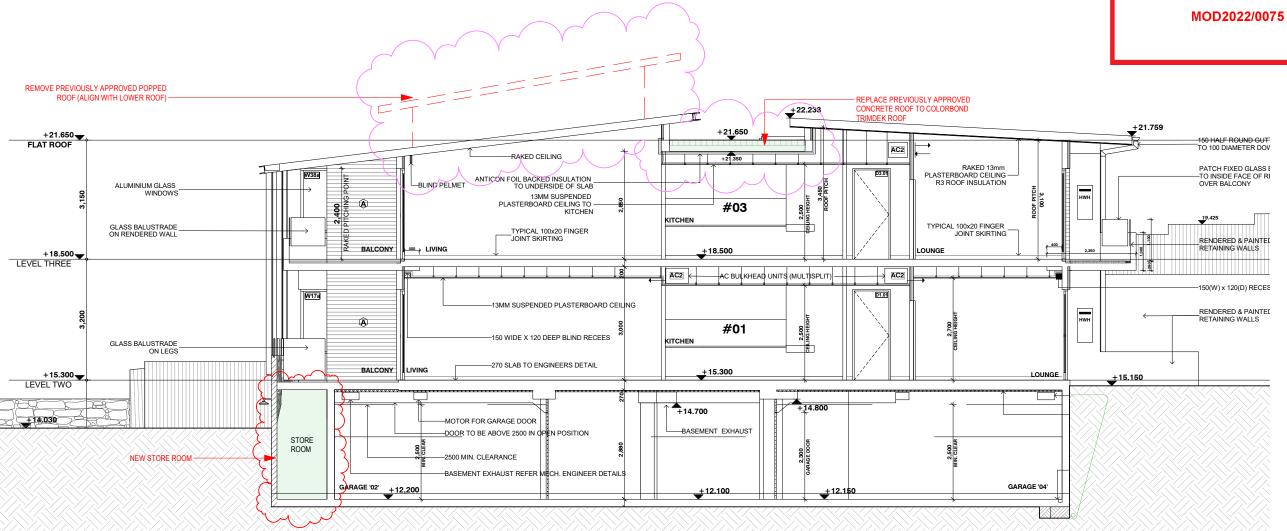

- Remove previously approved 'popped roof' and align with lower roof.
- Install two new skylights.
- Install external cowling for basement exhaust on main roof (eastern)
- Replace the previously approved central concrete roof to a Trimdek Colorbond roof with eaves gutters and downpipes on the northern & southern sides.
- Extend metal roof over lift shaft.
- Replace Sliding doors (W20 & W41) to windows with concrete upturn and sill to match with sill W40b & W19b (Apartment 02 & 04)
- Replace Window (W05) with a sliding door (Apartment 01)
- Remove retaining wall and lower the associated garden bed to Apartment 01 courtyard.
- Material changes including: Replace external weatherboard cladding to a rendered and painted finish (north wall); replace entry stone cladding with Aluminium 'Timber grain' cladding

The extent of the proposed works are illustrated on the Architectural Plans prepared by Hot House Architects

21161

WC

04/03/22

DRAWN BY:

CHECKED BY:

SECTION B - B

28164

PROJECT NO.