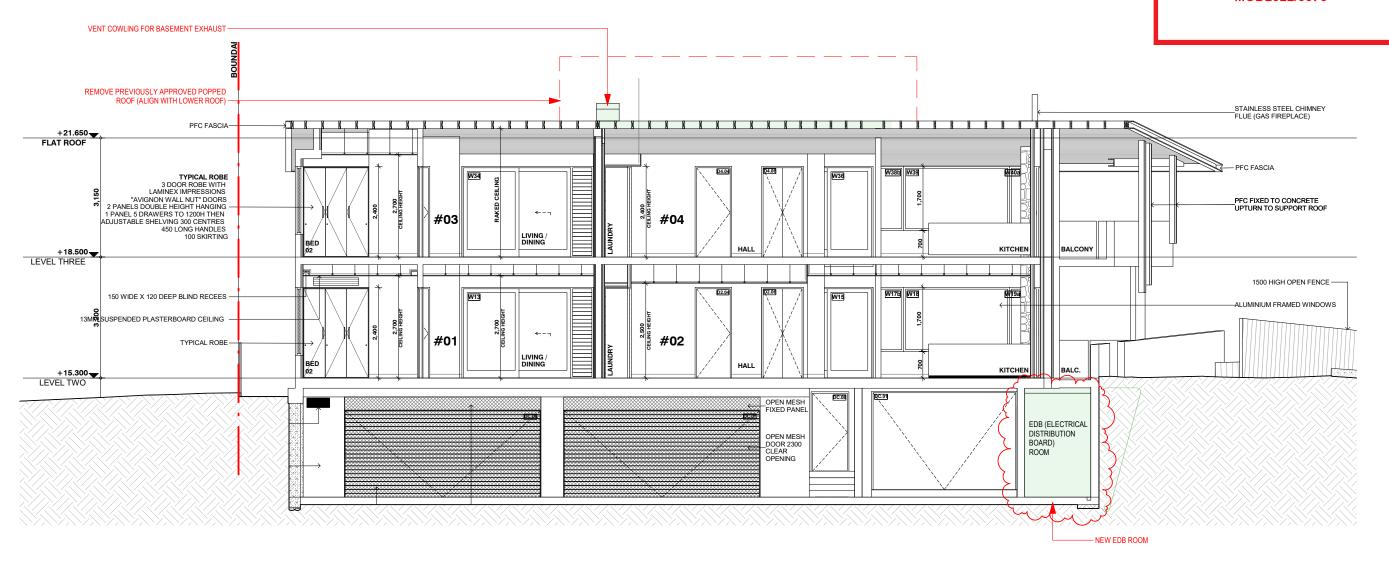

- Remove previously approved 'popped roof' and align with lower roof.
- Install two new skylights.
- Install external cowling for basement exhaust on main roof (eastern)
- Replace the previously approved central concrete roof to a Trimdek Colorbond roof with eaves gutters and downpipes on the northern & southern sides.
- Extend metal roof over lift shaft.
- Replace Sliding doors (W20 & W41) to windows with concrete upturn and sill to match with sill W40b & W19b (Apartment 02 & 04)
- Replace Window (W05) with a sliding door (Apartment 01)
- Remove retaining wall and lower the associated garden bed to Apartment 01 courtyard.
- Material changes including: Replace external weatherboard cladding to a rendered and painted finish (north wall); replace entry stone cladding with Aluminium 'Timber grain' cladding

21161

WC

04/03/22

DRAWN BY:

CHECKED BY:

SECTION B - B

28164

PROJECT NO.