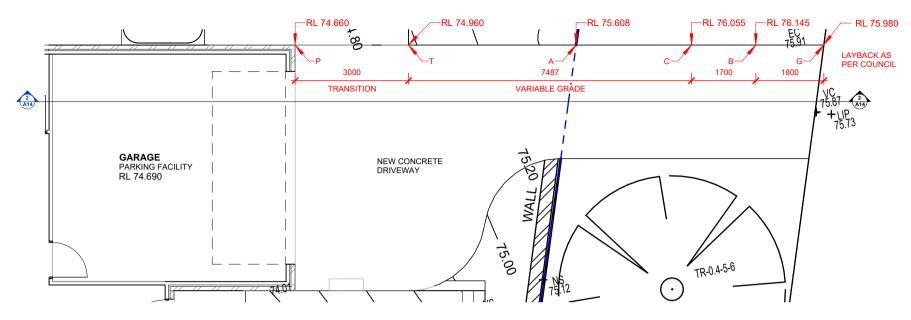

DRIVEWAY PLAN 1:100

2 DRIVEWAY SECTION 1:100

DA APPLICATION - NOT FOR CONSTRUCTION

Om 1m 2m 3m 4m 5m 10m

SCALE BAR 1:100

© COPYRIGHT. THIS DRAWING REMAINS THE PROPERTY OF G.J GARDNER HOMES & IS PROVIDED FOR THE USE AS DESCRIBED & MAY NOT BE USED OR REPRODUCED IN WHOLE OR IN PART WITHOUT WRITTEN PERMISSION. ANY LANDSCAPING (WHEN SHOWN) ARE FOR ILLUSTRATIVE PURPOSES ONLY AND DO NOT FORM PART OF ANY CONTRACT