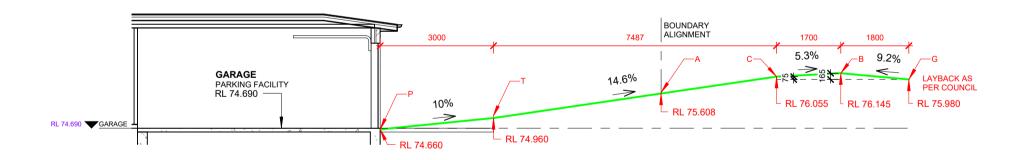

DRIVEWAY PLAN 1:100

2 DRIVEWAY SECTION 1:100

DA APPLICATION - NOT FOR CONSTRUCTION

Om 1m 2m 3m 4m 5m 10m

SCALE BAR 1:100

© COPYRIGHT. THIS DRAWING REMAINS THE PROPERTY OF G.J GARDNER HOMES & IS PROVIDED FOR THE USE AS DESCRIBED & MAY NOT BE USED OR REPRODUCED IN WHOLE OR IN PART WITHOUT WRITTEN PERMISSION. ANY LANDSCAPING (WHEN SHOWN) ARE FOR ILLUSTRATIVE PURPOSES ONLY AND DO NOT FORM PART OF ANY CONTRACT