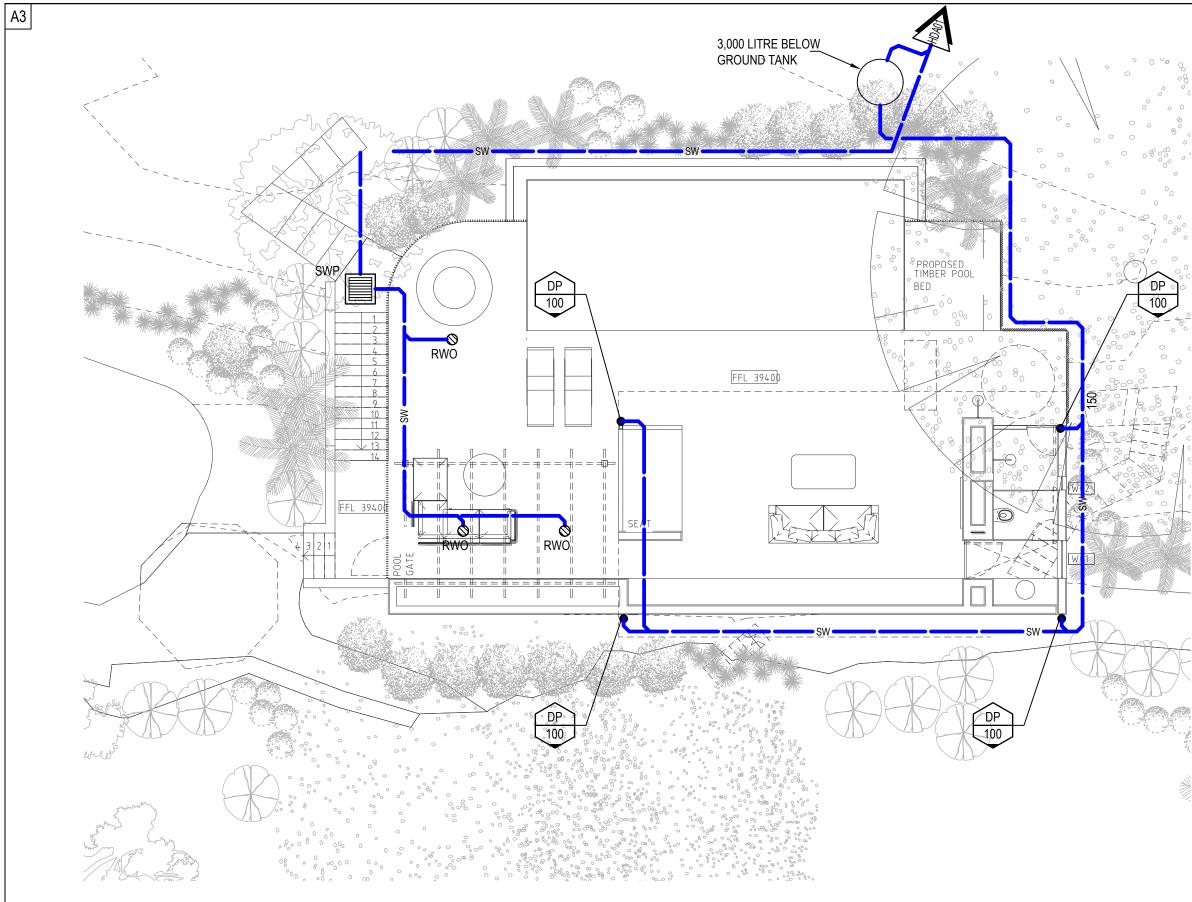

|             | 1                       |                                             |                                                                               |                                 |                            |                       |
|-------------|-------------------------|---------------------------------------------|-------------------------------------------------------------------------------|---------------------------------|----------------------------|-----------------------|
|             |                         |                                             |                                                                               | Project                         | Drawing HYDRAULIC SERVICES |                       |
|             |                         | SUZANNE GREEN<br>INTERIOR<br>ARCHITECTURE   |                                                                               | 90 CABBAGE TREE ROAD<br>BAYVIEW | POOL PAVILION FLOOR PLAN   | Date 17.11.21         |
|             |                         | AND DESIGN                                  | UNIT 19, 18 WURROOK CIRCUIT, CARINGBAH NSW 2229<br>PO BOX 284, GYMEA NSW 2227 |                                 |                            | Project No.<br>21260  |
| P1 06.12.21 | DEVELOPMENT APPLICATION | Studio, 70 Queen Street Woollahra NSW 2025  | PHONE No (02) 9526 1923                                                       | for                             |                            | Drawing No / Revision |
| No Date     | Details                 | +61 414 470 532 suzanne@suzannegreen.com.au | EMAIL : paul@inlinehs.com.au                                                  | Alex Jenkins & Paul O'Farrell   |                            | HDA02 /P1             |
| Amendments  |                         |                                             | www.inlinehydraulicservices.com.au                                            |                                 |                            |                       |