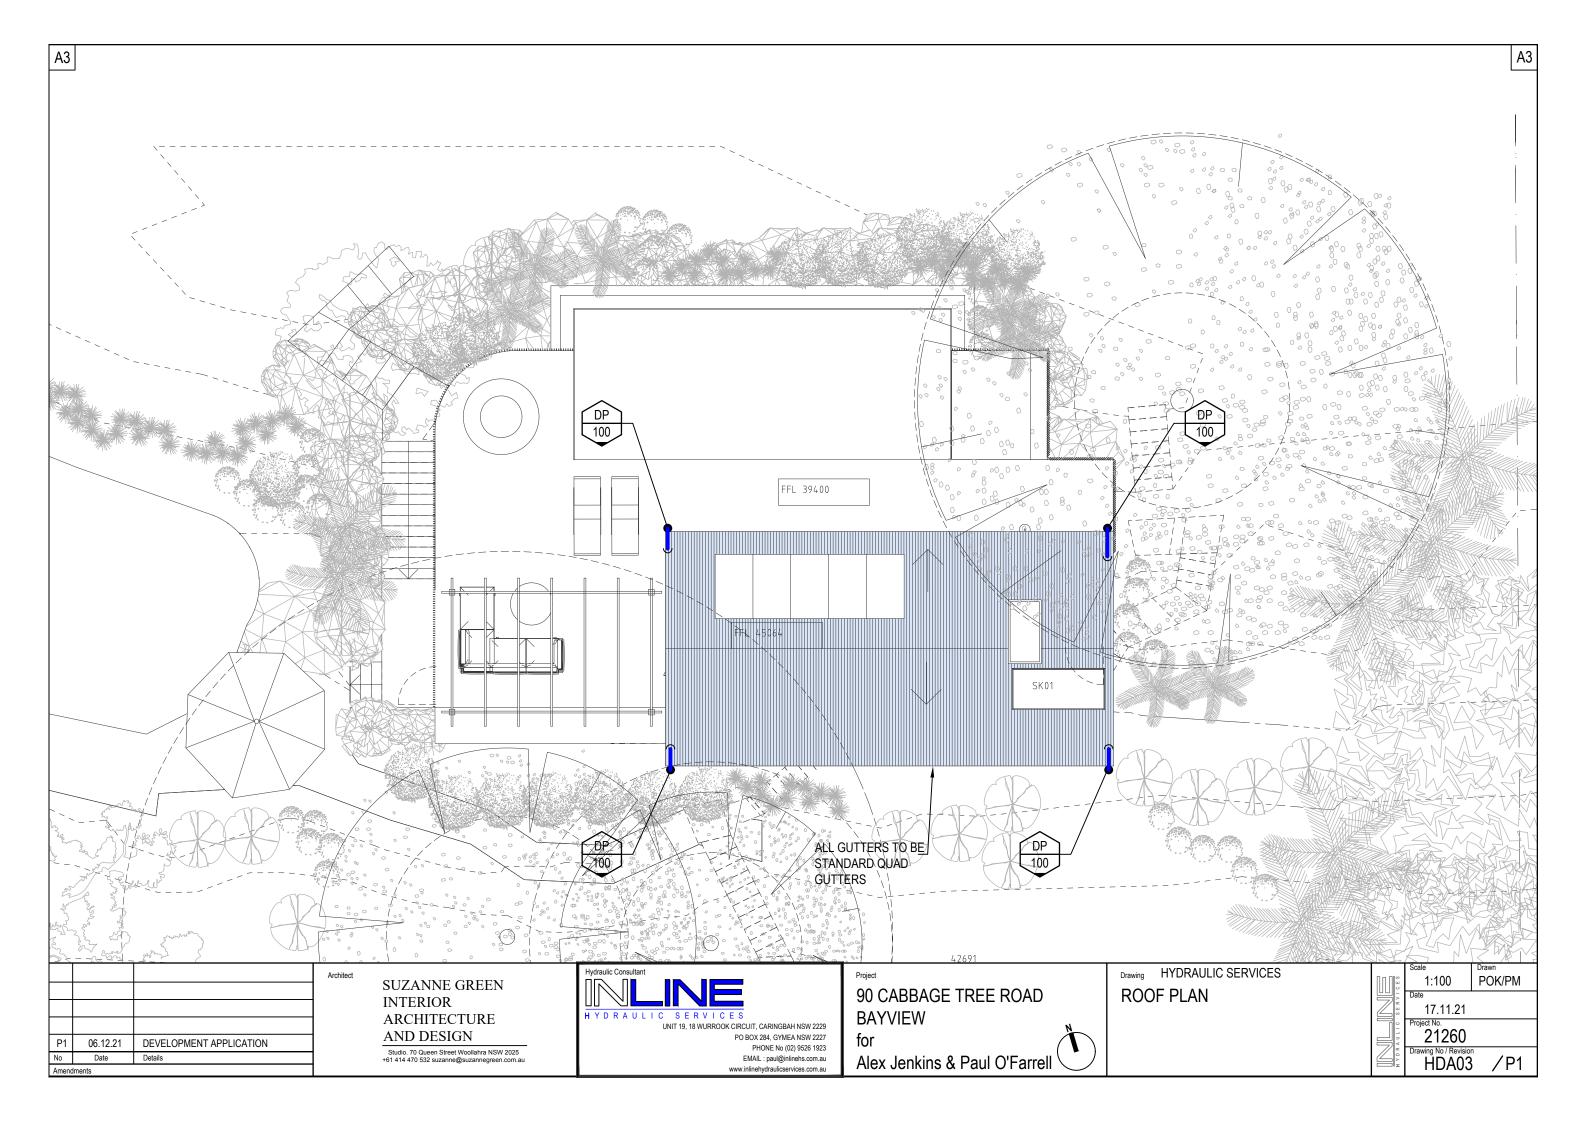

|             | 1                       |                                             |                                                                               |                                 |                            |                       |
|-------------|-------------------------|---------------------------------------------|-------------------------------------------------------------------------------|---------------------------------|----------------------------|-----------------------|
|             |                         |                                             |                                                                               | Project                         | Drawing HYDRAULIC SERVICES |                       |
|             |                         | SUZANNE GREEN<br>INTERIOR<br>ARCHITECTURE   |                                                                               | 90 CABBAGE TREE ROAD<br>BAYVIEW | POOL PAVILION FLOOR PLAN   | Date 17.11.21         |
|             |                         | AND DESIGN                                  | UNIT 19, 18 WURROOK CIRCUIT, CARINGBAH NSW 2229<br>PO BOX 284, GYMEA NSW 2227 |                                 |                            | Project No.<br>21260  |
| P1 06.12.21 | DEVELOPMENT APPLICATION | Studio, 70 Queen Street Woollahra NSW 2025  | PHONE No (02) 9526 1923                                                       | for                             |                            | Drawing No / Revision |
| No Date     | Details                 | +61 414 470 532 suzanne@suzannegreen.com.au | EMAIL : paul@inlinehs.com.au                                                  | Alex Jenkins & Paul O'Farrell   |                            | HDA02 /P1             |
| Amendments  |                         |                                             | www.inlinehydraulicservices.com.au                                            |                                 |                            |                       |