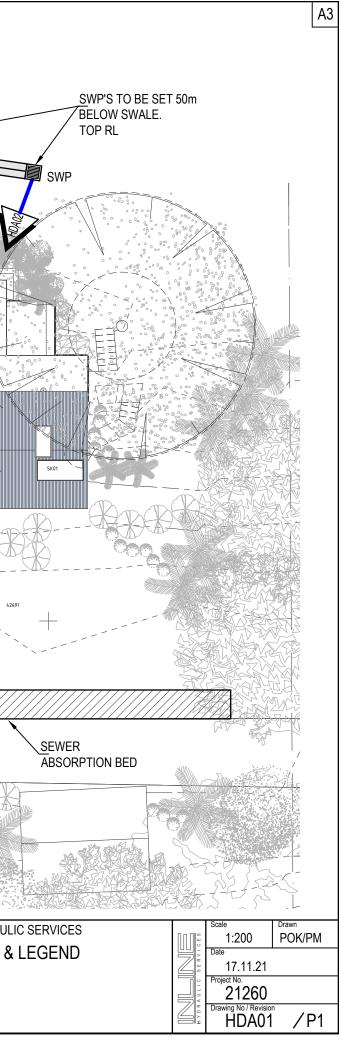

| SWP STORM<br>GTD GRATE                              | PRARY SEDIMENT FENCEGTDGRATED TILINVERT LEIWATER GRATED PITKIPKERB INLEID TRENCH DRAINRLREDUCED                                                           | TRENCH DRAIN<br>EVEL<br>HDA02<br>HDA03<br>EVEL<br>HDA04<br>ET PIT<br>HDA05 | VING SCHEDULE<br>SITE PLAN & LEGEND<br>POOL PAVILION FLOOR PLAN<br>ROOF PLAN<br>SEDIMENT & EROSION CONTROL PLAN<br>DETAIL SHEET            | SWP |
|-----------------------------------------------------|-----------------------------------------------------------------------------------------------------------------------------------------------------------|----------------------------------------------------------------------------|--------------------------------------------------------------------------------------------------------------------------------------------|-----|
| O PLANT                                             | ER DRAIN                                                                                                                                                  |                                                                            | SWALE DRAIN RL TO BE<br>AT SAME LEVEL ALONG<br>LENGTH OF TRENCH                                                                            | SET |
| P1 06.12.21 DEVELOPMENT APPLICATION No Date Details | Architect Architect SUZANNE GREEN INTERIOR ARCHITECTURE AND DESIGN Studio. 70 Queen Street Woollahra NSW 2025 r81 414 470 532 suzanne@suzannegreen.com.au |                                                                            | UT, CARINGBAH NSW 2229<br>XOX 284, GYMEA NSW 2227<br>PHONE No (02) 9526 1923<br>MAIL : paul@inlinehs.com.au<br>MAIL : paul@inlinehs.com.au |     |