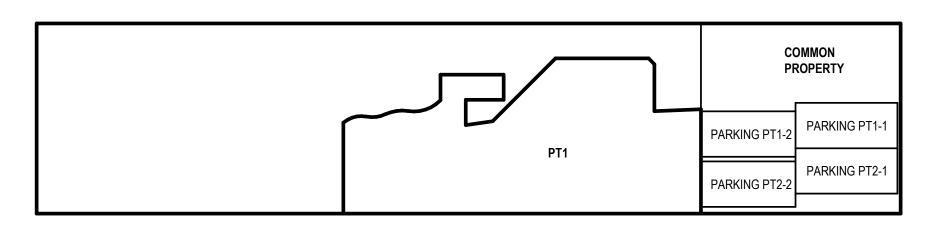

## **LOCALITY PLAN**

**LOT 1 SP 47652** 





| Dwelling entitlement |                    |
|----------------------|--------------------|
| PT1                  | 433 m <sup>2</sup> |
| PT2                  | 145 m <sup>2</sup> |

## NOTES:

- Dwelling entitlement is measured from the inside face of external wall

  Dwelling entitlement includes storage areas, decks, balconies and private outdoor spaces
- This is a Preliminary Draft Strata Plan
- This preliminary plan has been prepared to accompany a Development Application to Council
- Areas shown are approximate only





**GRIFFIN RD** 

**GRIFFIN RD** 

**GRIFFIN RD** 

## **LOWER GROUND FLOOR PLAN**



## **GROUND FLOOR PLAN**



**FIRST FLOOR PLAN**