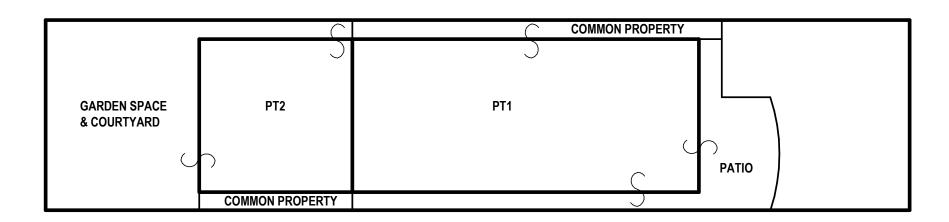

## **LOCALITY PLAN**

**LOT 1 SP 47652** 





| Dwelling entitlement |                    |
|----------------------|--------------------|
| PT1                  | 433 m <sup>2</sup> |
| PT2                  | 145 m <sup>2</sup> |

## NOTES:

- Dwelling entitlement is measured from the inside face of external wall

  Dwelling entitlement includes storage areas, decks, balconies and private outdoor spaces
- This is a Preliminary Draft Strata Plan
- This preliminary plan has been prepared to accompany a Development Application to Council
- Areas shown are approximate only





**GRIFFIN RD** 

**GRIFFIN RD** 

**GRIFFIN RD** 

## **LOWER GROUND FLOOR PLAN**



## **GROUND FLOOR PLAN**



**FIRST FLOOR PLAN**