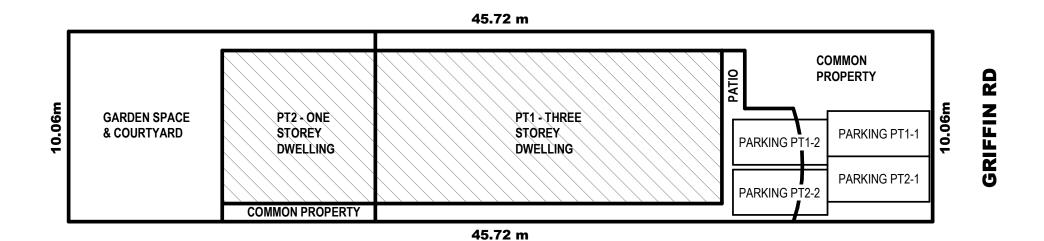

## **LOCALITY PLAN**

**LOT 1 SP 47652** 

| Dwelling entitlement |                    |
|----------------------|--------------------|
| PT1                  | 433 m <sup>2</sup> |
| PT2                  | 145 m <sup>2</sup> |

## NOTES:

- Dwelling entitlement is measured from the inside face of external wall

  Dwelling entitlement includes storage areas, decks, balconies and private outdoor spaces
- This is a Preliminary Draft Strata Plan
- This preliminary plan has been prepared to accompany a Development Application to Council
- Areas shown are approximate only

**GRIFFIN RD** 

**GRIFFIN RD** 

**GRIFFIN RD** 