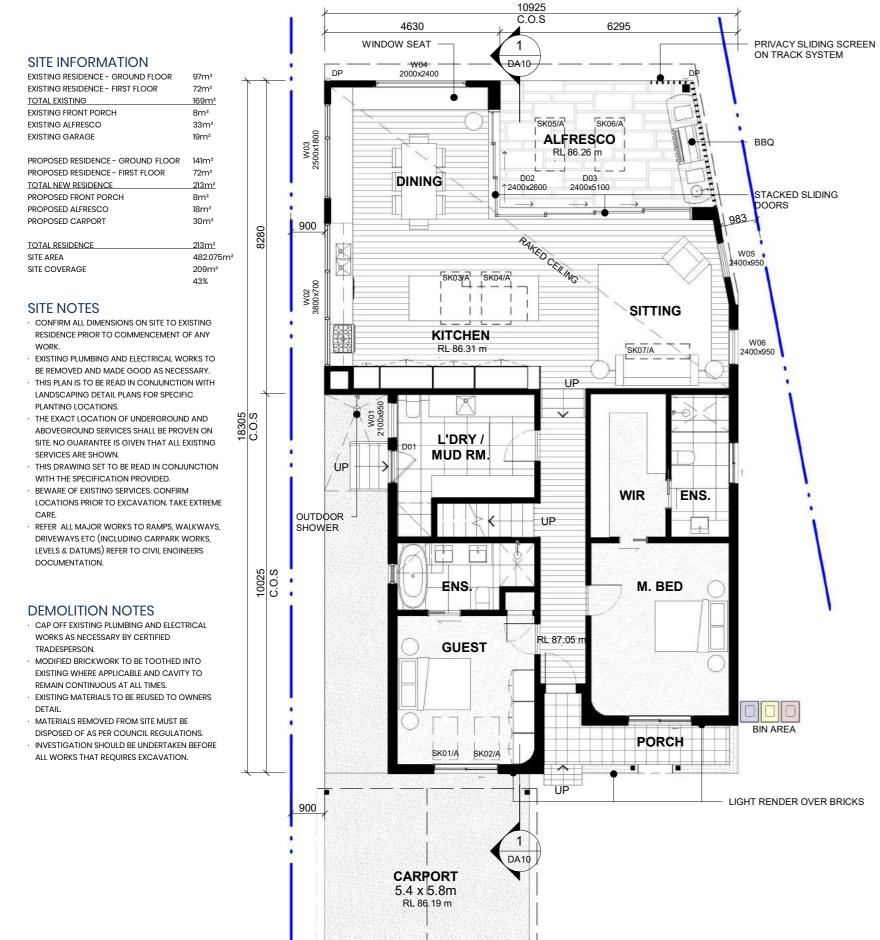

## **Proposed Floor Plans**

**Angela Wheeler** 

Designed By Adrian Joon Job No: Page No: DA06

AJ

Superdraft Australia Ptv Ltd

Additions & Alterations Development Approval Stage

4 Eurella Avenue, North Balgowlah, NSW

Scale @A3 1:100

**Drawn By** Amendment Survey Updated

Date:

Superdraft Australia Pty Ltd P 1300 939 740

Copyright Superdraft.
The information, ideas & concepts contained in this document is/are confidential. The recipient(s) of this document is/are prohibited from disclosing such information, ideas and concepts to any person without prior written consent of the copyright holder.

Development Approval Stage

Additions & Alterations

Angela Wheeler

4 Eurella Avenue, North Balgowlah, NSW

Designed By Adrian Joon Job No: Page No:

1:100

Scale @A3

Rev Date: 12.04.2022 **Drawn By** 

Amendment Survey Updated

STORMWATER NOTE:

1 NORTH 1:100

2 SOUTH 1:100

superdraft

Superdraft Australia Pty Ltd **P** 1300 939 740

Copyright Superdraft.
The information, ideas & concepts contained in this document is/are confidential. The recipient(s) of this document is/are prohibited from disclosing such information, ideas and concepts to any person without prior written consent of the copyright holder.