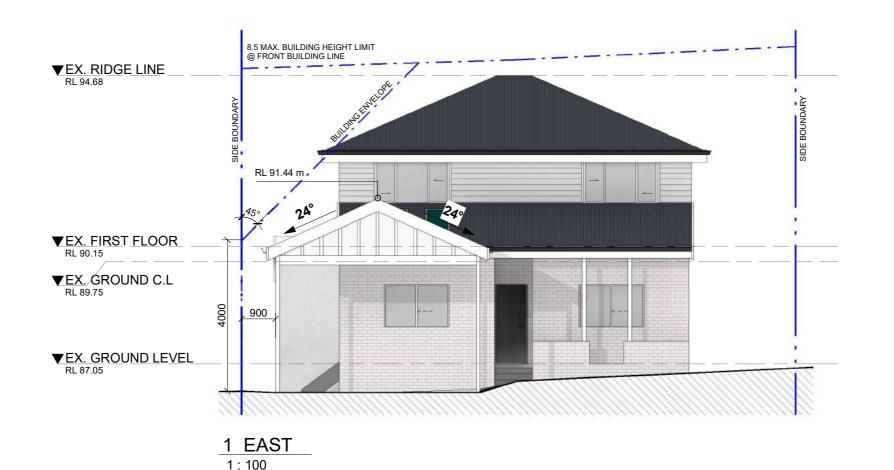

### Elevations - East & West

Development Approval Stage

4 Eurella Avenue, North Balgowlah, NSW

Designed By Adrian Joon Job No: Page No:

DA09 Scale @A3 1:100

Rev Date: 12.04.2022 **Drawn By** AJ

northern beaches council

12.04.2022

8.5 MAX. BUILDING HEIGHT LIMIT @ REAR BUILDING LINE ▼EX. RIDGE LINE RL 94.68 SIDE BOUNDARY
(SHOWN IN BACKGROUND) RL 90.45 m 45° ▼EX. FIRST FLOOR RL 90.15 ▼EX. GROUND C.L RL 89.75 900 ▼EX. GROUND LEVEL RL 87.05 ▼LOWER GROUND RL 86.31 983