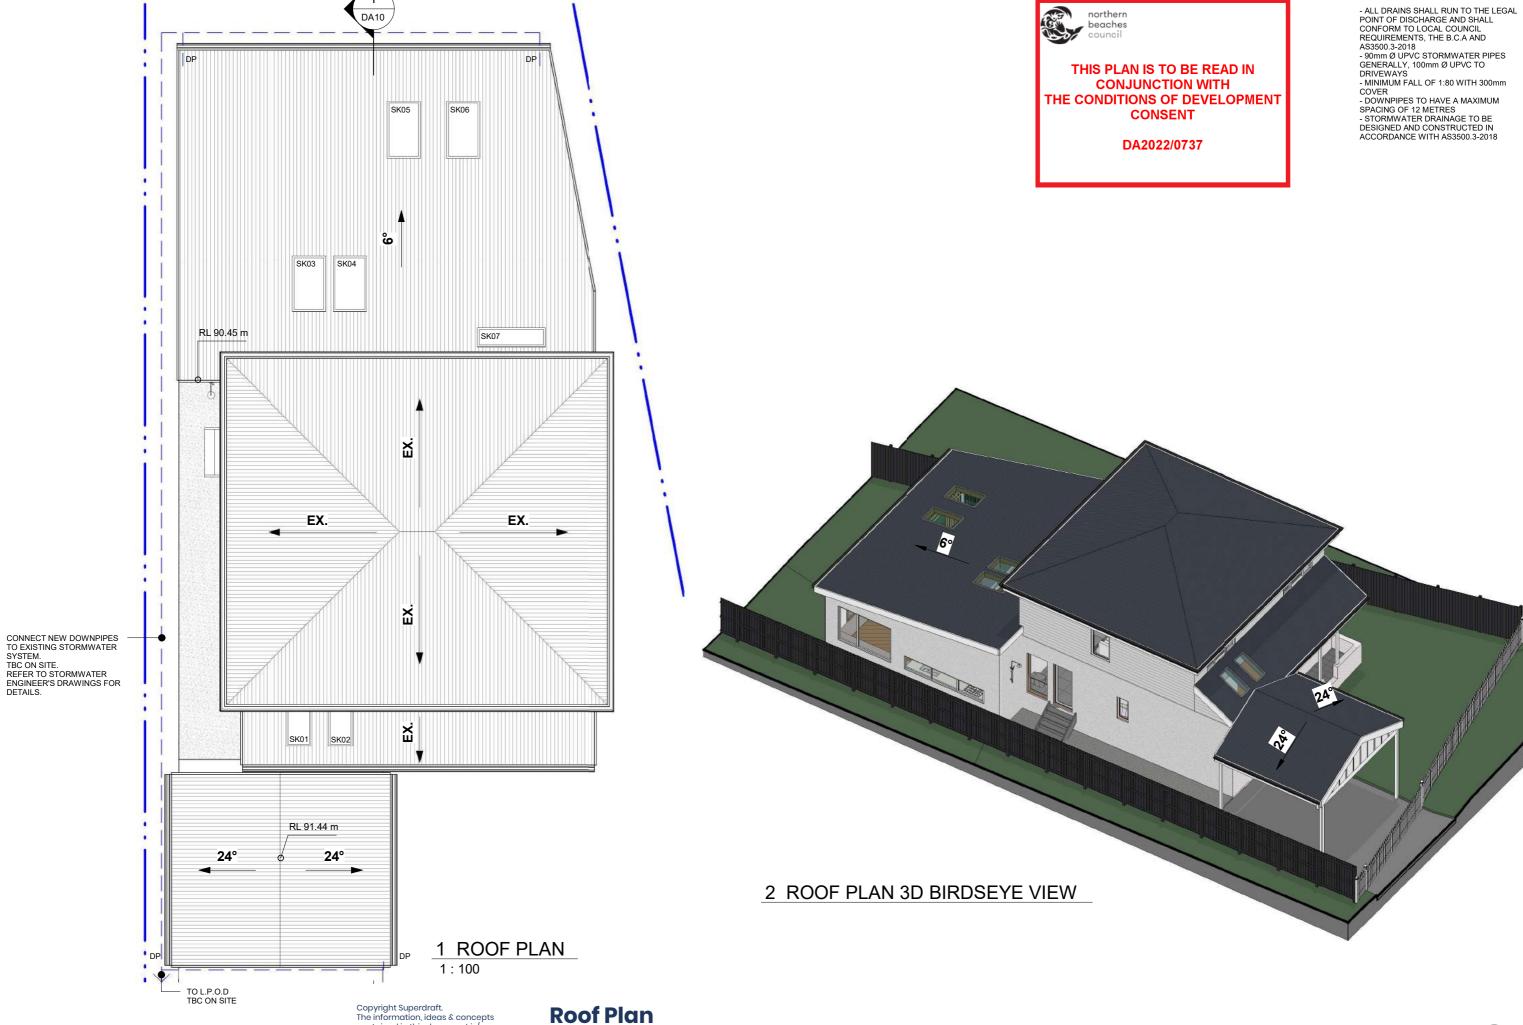

SURVEY DRAWINGS TAKE PRECEDENCE OVER ARCHITECTURAL DRAWINGS FOR BUILDING SETBACKS TO BOUNDARIES. ALL BUILDING SETBACKS ARE SHOWN INDICATIVE ONLY AND ARE TO BE CHECKED BY THE SURVEYOR.

.13871

BUILDER IS TO CONNECT NEW DOWNPIPES INTO EXISTING SWD VIA 100mm DIAMETER PVC SWD -BUILDER TO VERIFY EXISTING SWD LOCATION ON SITE PRIOR TO WORKS COMMENCING

> CONNECT ALL STORMWATER TO LEGAL POINT OF DISCHARGE.

Copyright Superdraft.
The information, ideas & concepts contained in this document is/are confidential. The recipient(s) of this document is/are prohibited from disclosing such information, ideas and concepts to any person without prior written consent of the copyright

Amendment Survey Updated

STORMWATER NOTE:

1 NORTH 1:100

2 SOUTH 1:100

superdraft

Superdraft Australia Pty Ltd **P** 1300 939 740

Copyright Superdraft.
The information, ideas & concepts contained in this document is/are confidential. The recipient(s) of this document is/are prohibited from disclosing such information, ideas and concepts to any person without prior written consent of the copyright holder.