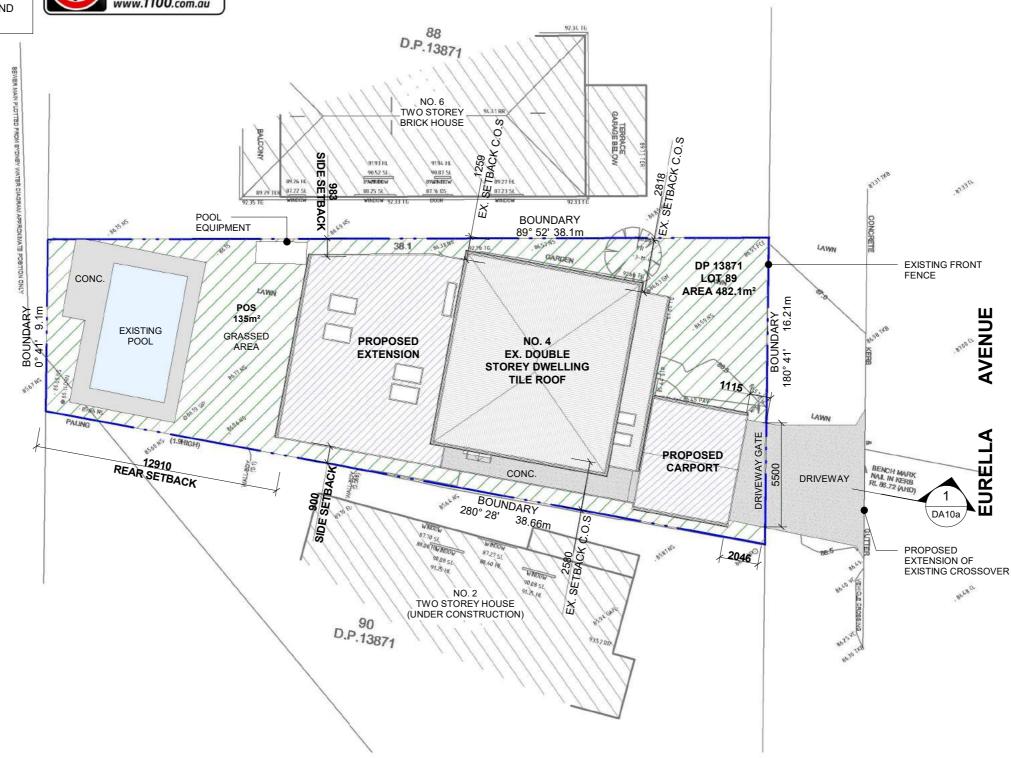

# **Proposed Site Plan**

Development Approval Stage

Amendment Survey Updated

superdraft /

Copyright Superdraft.
The information, ideas & concepts contained in this document is/are confidential. The recipient(s) of this document is/are prohibited from disclosing such information, ideas and concepts to any person without prior written consent of the copyright holder.

SURVEY DRAWINGS TAKE PRECEDENCE OVER ARCHITECTURAL DRAWINGS FOR BUILDING SETBACKS TO BOUNDARIES. ALL BUILDING SETBACKS ARE SHOWN INDICATIVE ONLY AND ARE TO BE CHECKED BY THE SURVEYOR.

.13871

BUILDER IS TO CONNECT NEW DOWNPIPES INTO EXISTING SWD VIA 100mm DIAMETER PVC SWD -BUILDER TO VERIFY EXISTING SWD LOCATION ON SITE PRIOR TO WORKS COMMENCING

> CONNECT ALL STORMWATER TO LEGAL POINT OF DISCHARGE.

Copyright Superdraft.
The information, ideas & concepts contained in this document is/are confidential. The recipient(s) of this document is/are prohibited from disclosing such information, ideas and concepts to any person without prior written consent of the copyright