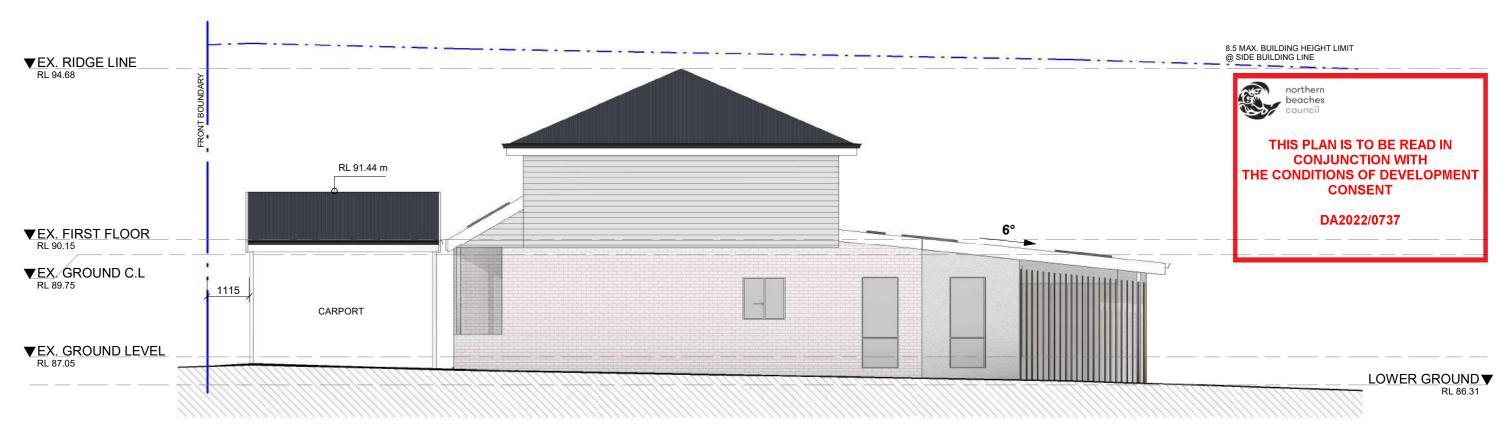

Amendment Survey Updated

STORMWATER NOTE:

1 NORTH 1:100

2 SOUTH 1:100

superdraft

Superdraft Australia Pty Ltd **P** 1300 939 740

Copyright Superdraft.
The information, ideas & concepts contained in this document is/are confidential. The recipient(s) of this document is/are prohibited from disclosing such information, ideas and concepts to any person without prior written consent of the copyright holder.

### Elevations - North & South

Additions & Alterations

Angela Wheeler 4 Eurella Avenue, North Balgowlah, NSW Designed By Adrian Joon Job No: Page No: DA08 Scale @A3 1:100

Rev Date: **Drawn By** 

AJ Amendment Survey Updated

12.04.2022

8.5 MAX. BUILDING HEIGHT LIMIT @ REAR BUILDING LINE ▼EX. RIDGE LINE RL 94.68 SIDE BOUNDARY
(SHOWN IN BACKGROUND) RL 90.45 m 45° ▼EX. FIRST FLOOR RL 90.15 ▼EX. GROUND C.L RL 89.75 900 ▼EX. GROUND LEVEL RL 87.05 ▼LOWER GROUND RL 86.31 983