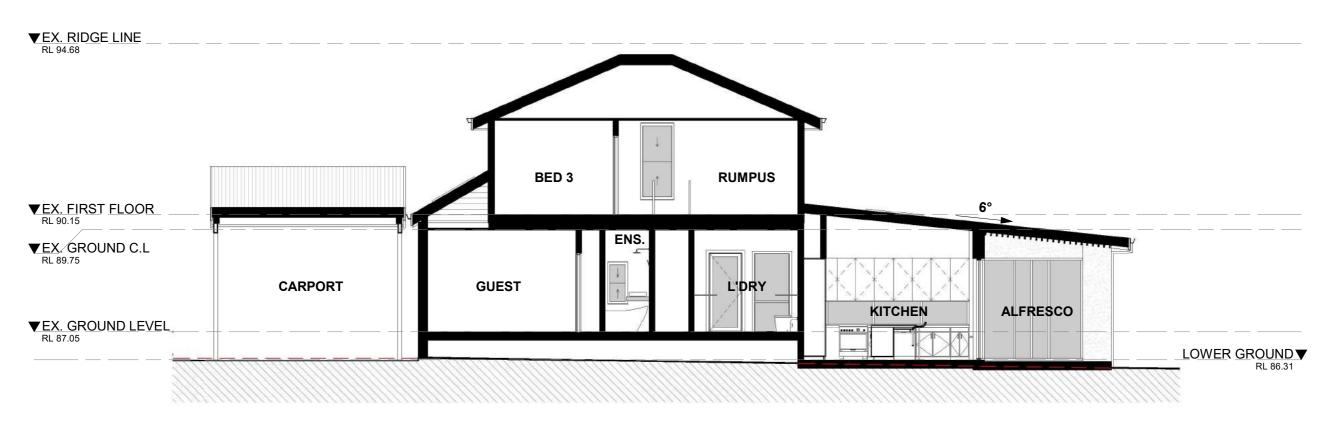

RL 87.05 ▼LOWER GROUND RL 86.31 983

> 2 WEST 1:100

superdraft 🌢

Copyright Superdraft.
The information, ideas & concepts contained in this document is/are confidential. The recipient(s) of this document is/are prohibited from disclosing such information, ideas and concepts to any person without prior written consent of the copyright holder.

### Elevations - East & West

Development Approval Stage

4 Eurella Avenue, North Balgowlah, NSW

Designed By Adrian Joon Job No: Page No:

DA09 Scale @A3 1:100

Rev Date: 12.04.2022 **Drawn By** AJ

northern beaches council

THIS PLAN IS TO BE READ IN **CONJUNCTION WITH** THE CONDITIONS OF DEVELOPMENT CONSENT

DA2022/0737

Amendment Survey Updated



THIS PLAN IS TO BE READ IN **CONJUNCTION WITH** THE CONDITIONS OF DEVELOPMENT CONSENT

DA2022/0737



1 SECTION A-A 1:100

#### **INSULATION NOTES:**

PROVISION OF THERMAL INSULATION TO BE PROVIDED AS REQUIRED BY B.C.A. REGULATION F6.2. & BASIX REPORT REFER TO BASIX REPORT FOR DETAILS.

#### DESIGN REQUIREMENTS AND SPECIFICATION:

| CONSTRUCTION                                                  | ADDITIONAL INSULTATION REQUIRED (R-VALUE) | OTHER SPECIFICATIONS           |
|---------------------------------------------------------------|-------------------------------------------|--------------------------------|
| - CONCRETE SLAB ON GROUND FLOOR                               | NIL                                       |                                |
| - FLOOR ABOVE EXISTING DWELLING                               | NIL                                       |