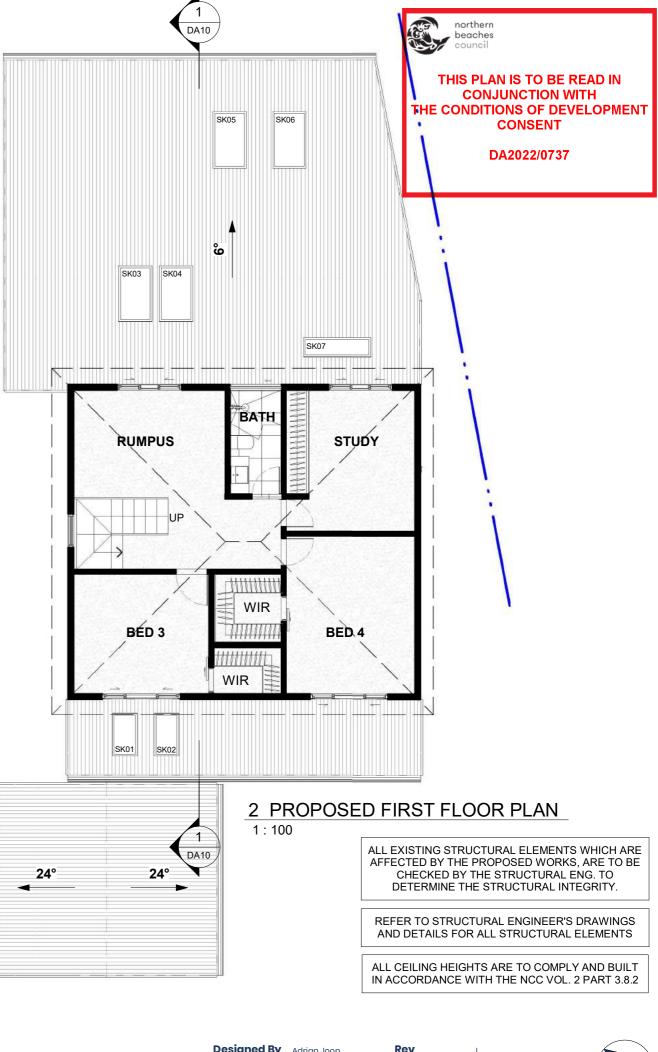

## **Proposed Floor Plans**

**Angela Wheeler** 

Designed By Adrian Joon Job No: Page No: DA06

AJ

Superdraft Australia Ptv Ltd

Additions & Alterations Development Approval Stage

4 Eurella Avenue, North Balgowlah, NSW

Scale @A3 1:100

**Drawn By** Amendment Survey Updated

Date:

Superdraft Australia Pty Ltd P 1300 939 740

Copyright Superdraft.
The information, ideas & concepts contained in this document is/are confidential. The recipient(s) of this document is/are prohibited from disclosing such information, ideas and concepts to any person without prior written consent of the copyright holder.

Development Approval Stage

Additions & Alterations

Angela Wheeler

4 Eurella Avenue, North Balgowlah, NSW

Designed By Adrian Joon Job No: Page No:

1:100

Scale @A3

Rev Date: 12.04.2022 **Drawn By** 

Amendment Survey Updated

STORMWATER NOTE:

1 NORTH 1:100

2 SOUTH 1:100

superdraft

Superdraft Australia Pty Ltd **P** 1300 939 740

Copyright Superdraft.
The information, ideas & concepts contained in this document is/are confidential. The recipient(s) of this document is/are prohibited from disclosing such information, ideas and concepts to any person without prior written consent of the copyright holder.

THIS PLAN IS TO BE READ IN **CONJUNCTION WITH** THE CONDITIONS OF DEVELOPMENT CONSENT

DA2022/0737

Amendment Survey Updated

THIS PLAN IS TO BE READ IN **CONJUNCTION WITH** THE CONDITIONS OF DEVELOPMENT CONSENT

DA2022/0737

1 SECTION A-A 1:100