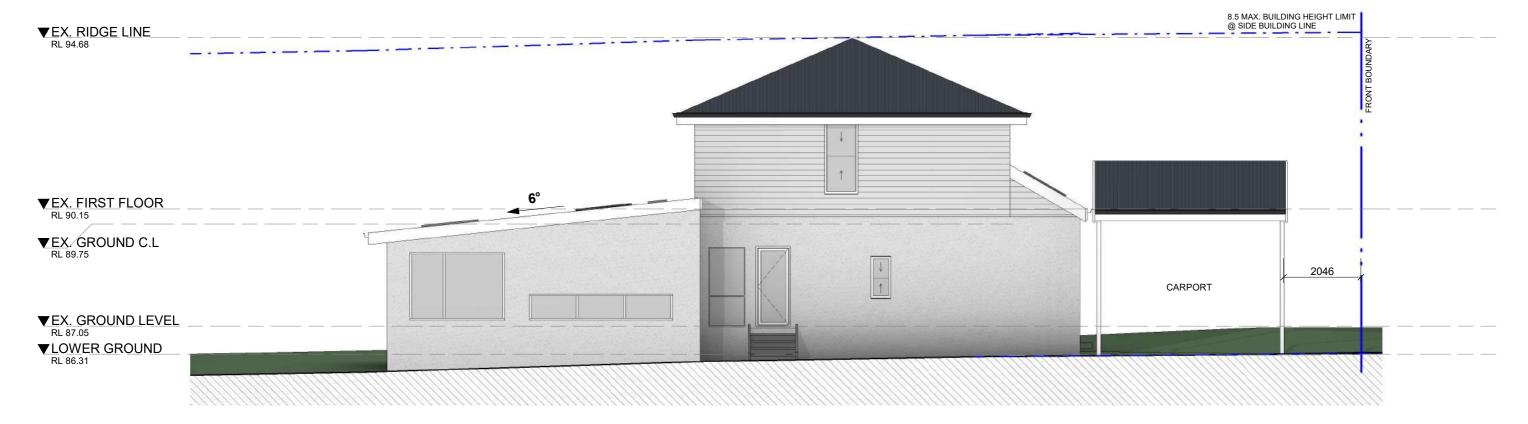

Amendment Survey Updated

STORMWATER NOTE:

1 NORTH 1:100

2 SOUTH 1:100

superdraft

Superdraft Australia Pty Ltd **P** 1300 939 740

Copyright Superdraft.
The information, ideas & concepts contained in this document is/are confidential. The recipient(s) of this document is/are prohibited from disclosing such information, ideas and concepts to any person without prior written consent of the copyright holder.

### Elevations - North & South

Additions & Alterations

Angela Wheeler 4 Eurella Avenue, North Balgowlah, NSW Designed By Adrian Joon Job No: Page No: DA08 Scale @A3 1:100

Rev Date: **Drawn By** 

AJ Amendment Survey Updated

12.04.2022

8.5 MAX. BUILDING HEIGHT LIMIT @ REAR BUILDING LINE ▼EX. RIDGE LINE RL 94.68 SIDE BOUNDARY
(SHOWN IN BACKGROUND) RL 90.45 m 45° ▼EX. FIRST FLOOR RL 90.15 ▼EX. GROUND C.L RL 89.75 900 ▼EX. GROUND LEVEL RL 87.05 ▼LOWER GROUND RL 86.31 983