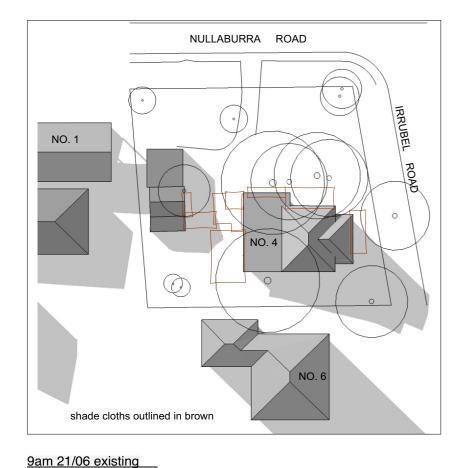

NO. 1

NO. 1

NO. 6

Shade cloths outlined in brown

12pm 21/06 existing

12pm 21/06 proposed

3pm 21/06 existing

9am 21/06 proposed