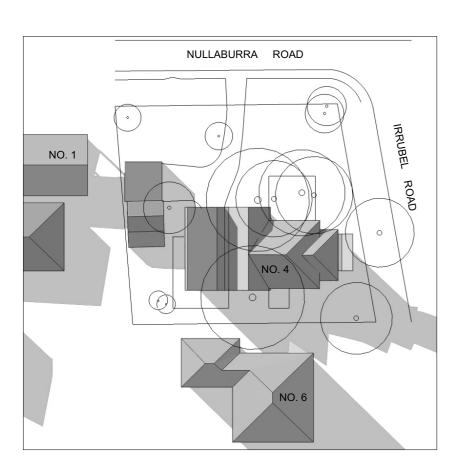

NO. 1

NO. 1

NO. 6

Shade cloths outlined in brown

12pm 21/06 existing

12pm 21/06 proposed

3pm 21/06 existing

9am 21/06 proposed