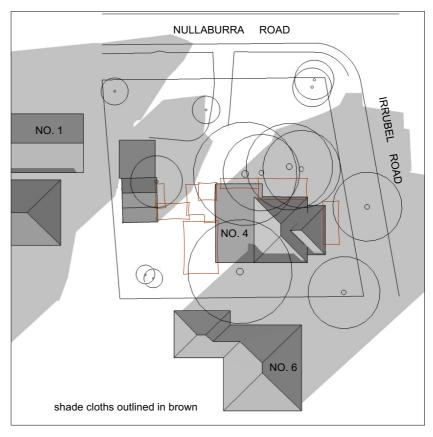

NO. 1

NO. 1

NO. 6

Shade cloths outlined in brown

12pm 21/06 existing

12pm 21/06 proposed

3pm 21/06 existing

9am 21/06 proposed