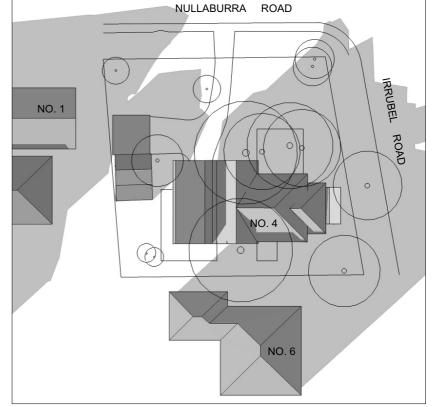

NO. 1

NO. 1

NO. 6

Shade cloths outlined in brown

12pm 21/06 existing

12pm 21/06 proposed

3pm 21/06 existing

9am 21/06 proposed

3pm 21/06 proposed

Project Roki's Light

Client
David & Regina Mills
C/O Roki Mills
Address
4 Irrubel Road
Newport
NSW 2106

DRAWING ISSUE

DATE 08/05/19

DA Submission

**NOTES** 

Architect