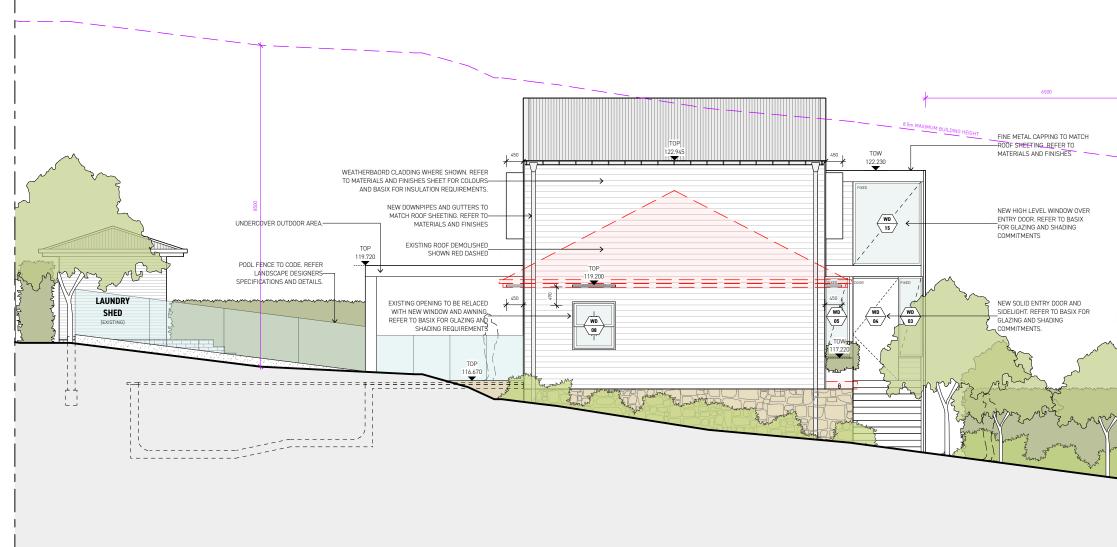

0422 781 640 bent@threeletters.com.au

CLIENT HAYDEN AND RACHAEL KEGG SITE ADDRESS 34 MARY ST, BEACON HILL, 2100

TITLE EAST ELEVATION STAGE **DEVELOPMENT APPLICATION** 

northern beaches council

| CONSTRUCTION - SECTION |         | FINISHES - PLAN / ELEVATION |                | BASIX INSULATION SUMMARY                                                    |
|------------------------|---------|-----------------------------|----------------|-----------------------------------------------------------------------------|
| EXISTING               | MASONRY | TIMBER                      | ROOF SHEETING  | CONCRETE FLOOR; Nil                                                         |
| CONCRETE               | METAL   | FLOOR BOARDS                |                | SUSPENDED FLOOR; Nil<br>EXTERNAL WALLS; R1.30/R1.70 Inc. Construction       |
| TIMBER FRAMED          | STONE   |                             |                | INTERNAL WALLS, R1.30/R1.70 Inc. Construction                               |
| TIMBER DRESSED         | GLAZING | PLASTERBOARD                | STONE CLADDING | RAKED CEILINGS; R0.5 + Foil Blanket<br>ROOF; Solar light absorbance < 0.475 |