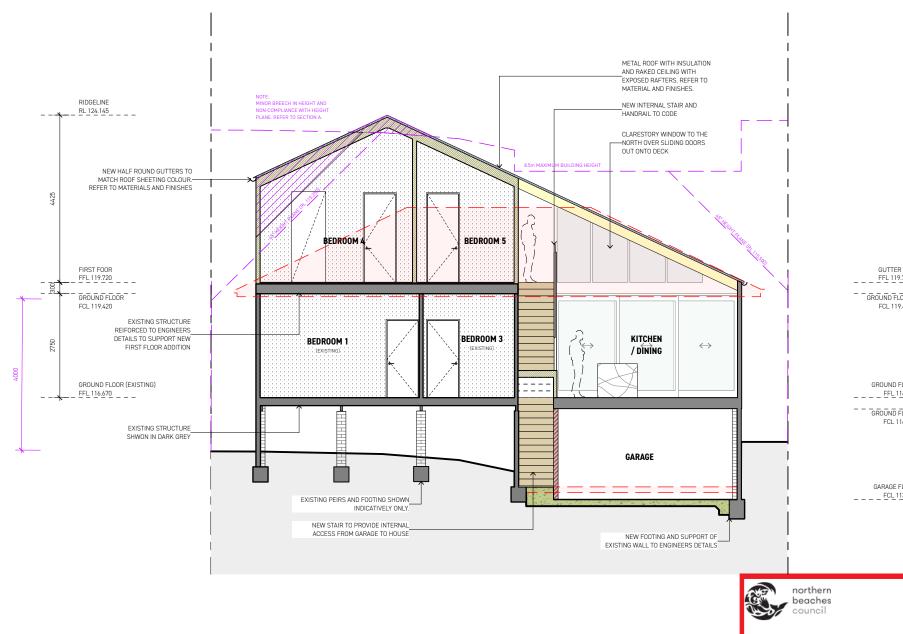

0422 781 640 bent@threeletters.com.au

CLIENT HAYDEN AND RACHAEL KEGG SITE ADDRESS 34 MARY ST, BEACON HILL, 2100 northern beaches council

**CONJUNCTION WITH** THE CONDITIONS OF DEVELOPMENT CONSENT

DA2021/2320

TITLE SECTION B STAGE **DEVELOPMENT APPLICATION** 

| CONSTRUCTION - SECTION |         | FINISHES - PLAN / ELEVATION |                | BASIX INSULATION SUMMARY                                                    |
|------------------------|---------|-----------------------------|----------------|-----------------------------------------------------------------------------|
| EXISTING               | MASONRY | TIMBER                      | ROOF SHEETING  | CONCRETE FLOOR; Nil                                                         |
| CONCRETE               | METAL   | FLOOR BOARDS                | WEATHERBOARDS  | SUSPENDED FLOOR; Nil<br>EXTERNAL WALLS; R1.30/R1.70 Inc. Construction       |
| TIMBER FRAMED          | STONE   | TILE                        | BRICKWORK      | INTERNAL WALLS; Nil/R0.63 Inc. Construction                                 |
| TIMBER DRESSED         | GLAZING | PLASTERBOARD                | STONE CLADDING | RAKED CEILINGS; R0.5 + Foil Blanket<br>ROOF; Solar light absorbance < 0.475 |

CHECK ALL DIMENSIONS ON SITE PRIOR TO CONSTRUCTION, ALERT DESIGNER OF ERRORS, OMISSIONS OR MISCALCULATIONS. ALL DIMENSIONS ARE IN MILLIMETRES. ALL WORK TO COMPLY WITH RELEVANT NATIONAL CONSTRUCTION CODES AND AUSTRALIAN STANDARDS. DESIGN DRAWINGS TO BE READ IN CONJUNCTION WITH ENGINEERS DRAWINGS. WHERE DESCREPANCIES OCCUR, THE MORE DETAILED INSTRUCTION SHALL APPLY.