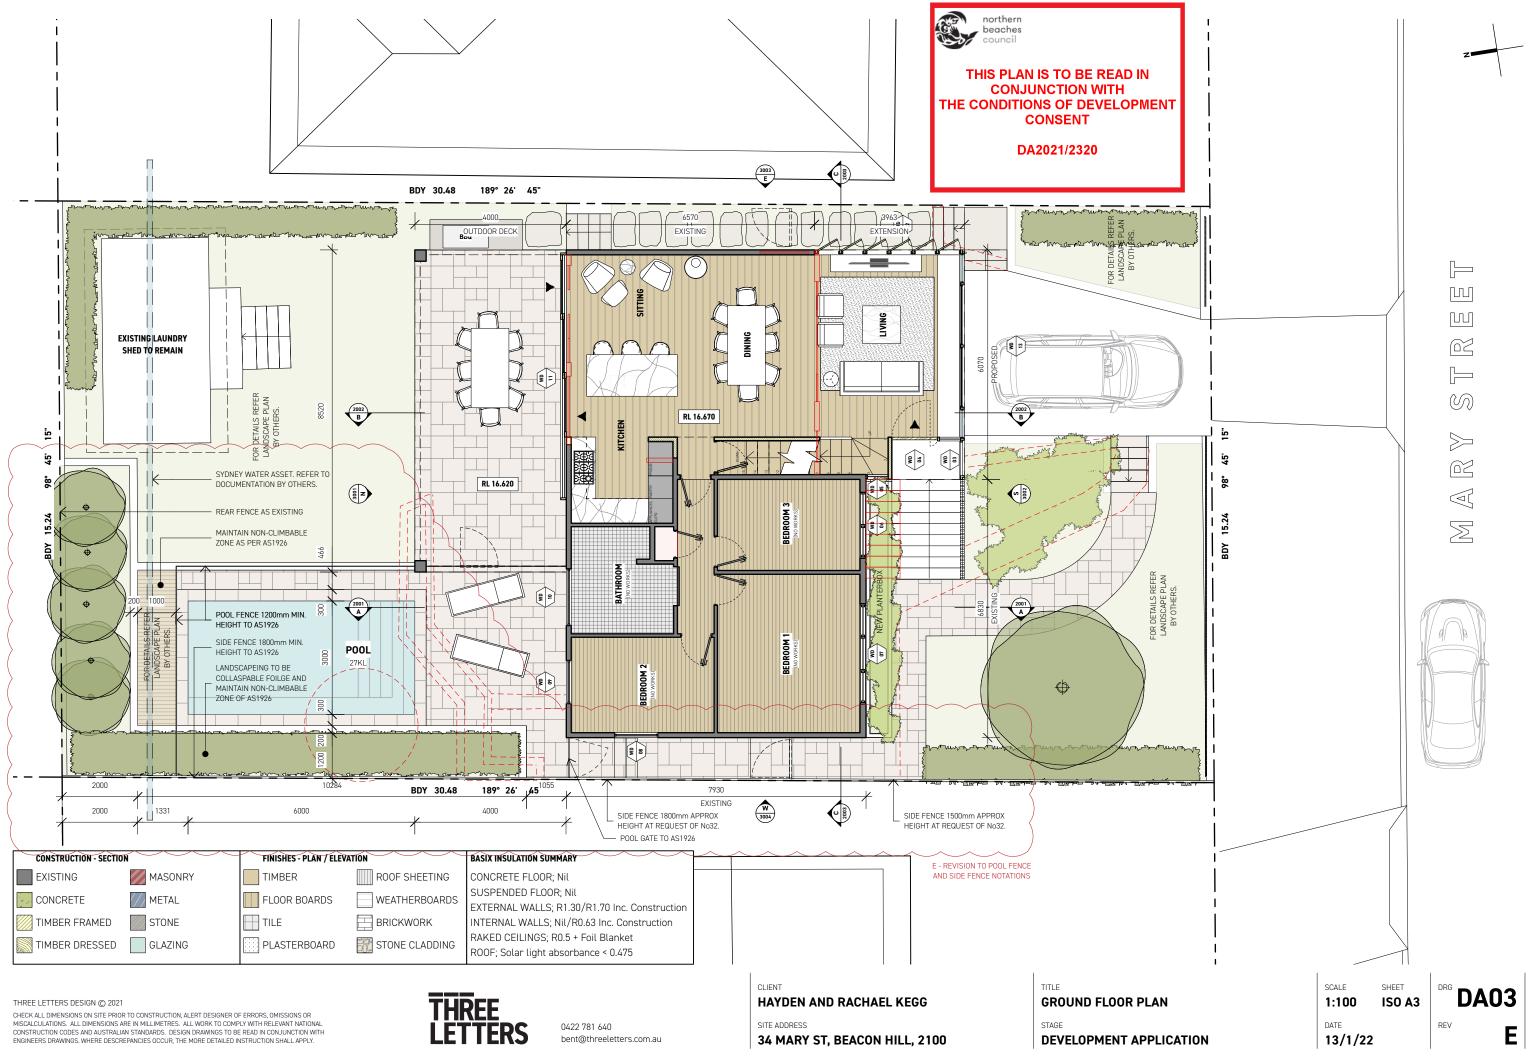

CHECK ALL DIMENSIONS ON SITE PRIOR TO CONSTRUCTION, ALERT DESIGNER OF ERRORS, OMISSIONS OR MISCALCULATIONS. ALL DIMENSIONS ARE IN MILLIMETRES. ALL WORK TO COMPLY WITH RELEVANT NATIONAL CONSTRUCTION CODES AND AUSTRALIAN STANDARDS. DESIGN DRAWINGS TO BE READ IN CONJUNCTION WITH ENGINEERS DRAWINGS. WHERE DESCREPANCIES OCCUR, THE MORE DETAILED INSTRUCTION SHALL APPLY.



1:200 DATE 19/11/21

SCALE

SHEET ISO A3

DRG DA01 REV С

# DA2021/2320

THIS PLAN IS TO BE READ IN CONJUNCTION WITH THE CONDITIONS OF DEVELOPMENT CONSENT



SUMMER AFTERNOON WINDS



















| CONSTRUCTION - SECTION |           | FINISHES - PLAN / ELEVATION |                | BASIX INSULATION SUMMARY                      |
|------------------------|-----------|-----------------------------|----------------|-----------------------------------------------|
| EXISTING               | MASONRY   | TIMBER                      | ROOF SHEETING  | CONCRETE FLOOR; Nil                           |
|                        | <br>METAL | FLOOR BOARDS                |                | SUSPENDED FLOOR; Nil                          |
| CONCILLE               |           | T LOOK BOARDS               | WEATHERBOARDS  | EXTERNAL WALLS; R1.30/R1.70 Inc. Construction |
| TIMBER FRAMED          | STONE     | TILE                        | BRICKWORK      | INTERNAL WALLS; Nil/R0.63 Inc.