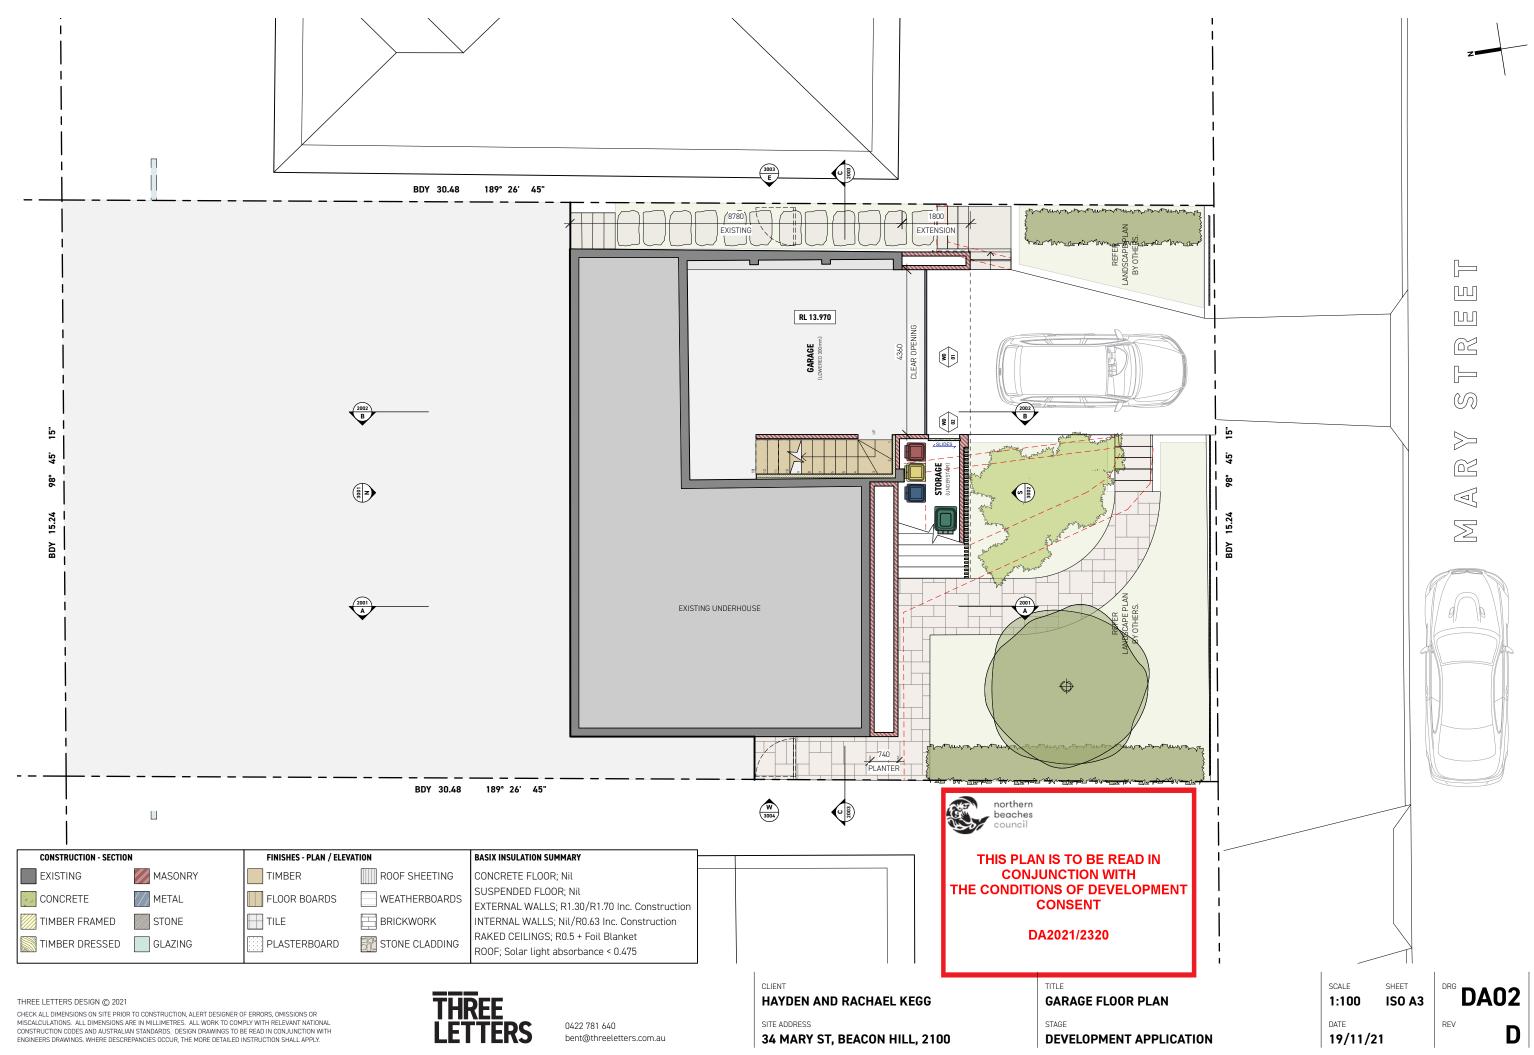

CHECK ALL DIMENSIONS ON SITE PRIOR TO CONSTRUCTION, ALERT DESIGNER OF ERRORS, OMISSIONS OR MISCALCULATIONS. ALL DIMENSIONS ARE IN MILLIMETRES. ALL WORK TO COMPLY WITH RELEVANT NATIONAL CONSTRUCTION CODES AND AUSTRALIAN STANDARDS. DESIGN DRAWINGS TO BE READ IN CONJUNCTION WITH ENGINEERS DRAWINGS. WHERE DESCREPANCIES OCCUR, THE MORE DETAILED INSTRUCTION SHALL APPLY.



1:200 DATE 19/11/21

SCALE

SHEET ISO A3

DRG DA01 REV С

# DA2021/2320

THIS PLAN IS TO BE READ IN CONJUNCTION WITH THE CONDITIONS OF DEVELOPMENT CONSENT



SUMMER AFTERNOON WINDS



















| CONSTRUCTION - SECTION |           | FINISHES - PLAN / ELEVATION |                | BASIX INSULATION SUMMARY                      |
|------------------------|-----------|-----------------------------|----------------|-----------------------------------------------|
| EXISTING               | MASONRY   | TIMBER                      | ROOF SHEETING  | CONCRETE FLOOR; Nil                           |
|                        | <br>METAL | FLOOR BOARDS                |                | SUSPENDED FLOOR; Nil                          |
| CONCILLE               |           | T LOOK BOARDS               | WEATHERBOARDS  | EXTERNAL WALLS; R1.30/R1.70 Inc. Construction |
| TIMBER FRAMED          | STONE     | TILE                        | BRICKWORK      | INTERNAL WALLS; Nil/R0.63