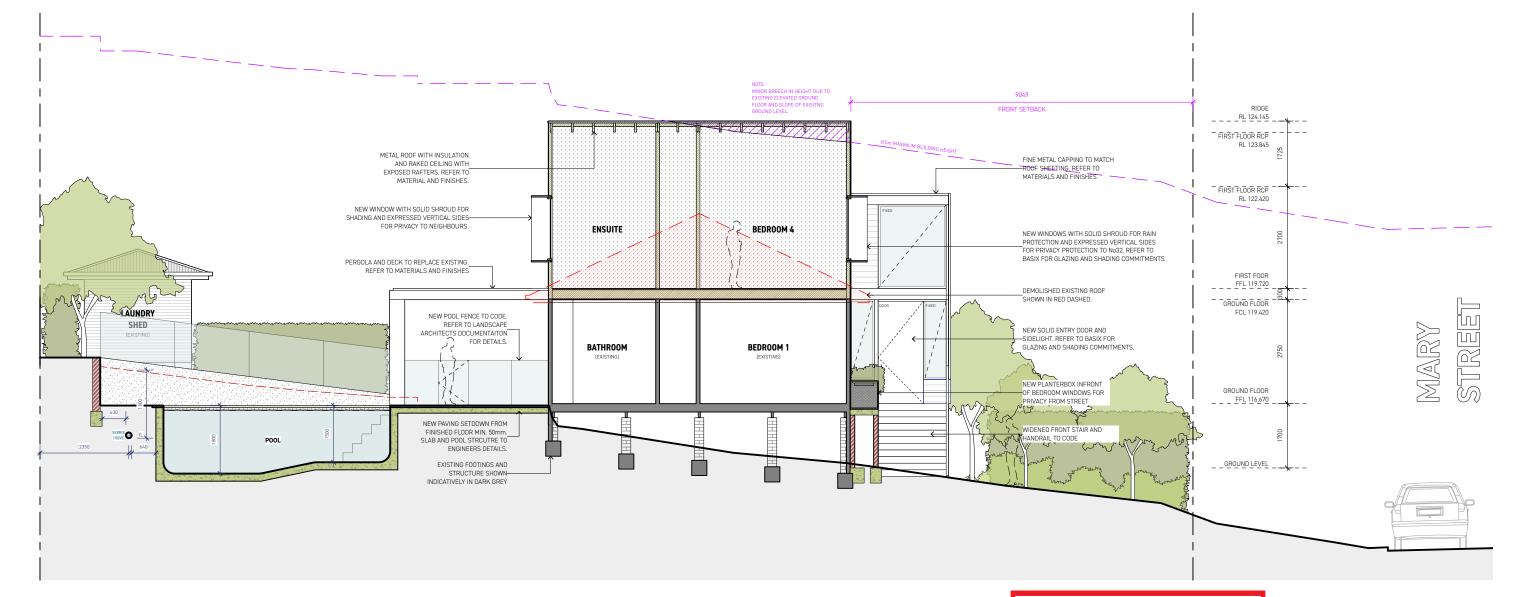

0422 781 640 bent@threeletters.com.au

CLIENT HAYDEN AND RACHAEL KEGG SITE ADDRESS 34 MARY ST, BEACON HILL, 2100 northern beaches council

THIS PLAN IS TO BE READ IN **CONJUNCTION WITH** THE CONDITIONS OF DEVELOPMENT CONSENT

DA2021/2320

TITLE SECTION A STAGE **DEVELOPMENT APPLICATION** 

SHEET ISO A3 DRG **DA06** REV D

| CONSTRUCTION - SECTION |         | FINISHES - PLAN / ELEVATION |                  | BASIX INSULATION SUMMARY                      |
|------------------------|---------|-----------------------------|------------------|-----------------------------------------------|
| EXISTING               | MASONRY | TIMBER                      | ROOF SHEETING    | CONCRETE FLOOR; Nil                           |
|                        | METAL   | FLOOR BOARDS                | WEATHERBOARDS    | SUSPENDED FLOOR; Nil                          |
| CONCILLE               |         | T LOOK BOARDS               |                  | EXTERNAL WALLS; R1.30/R1.70 Inc. Construction |
| TIMBER FRAMED          | STONE   | TILE                        | BRICKWORK        | INTERNAL WALLS; Nil/R0.63 Inc. Construction   |
| TIMBER DRESSED         | GLAZING | PLASTERBOARD                | 📆 STONE CLADDING | RAKED CEILINGS; R0.5 + Foil Blanket           |
| TIMBER DRESSED         | GLAZING | PLASTERDUARD                | STUNE CLADDING   | ROOF; Solar light absorbance < 0.475          |