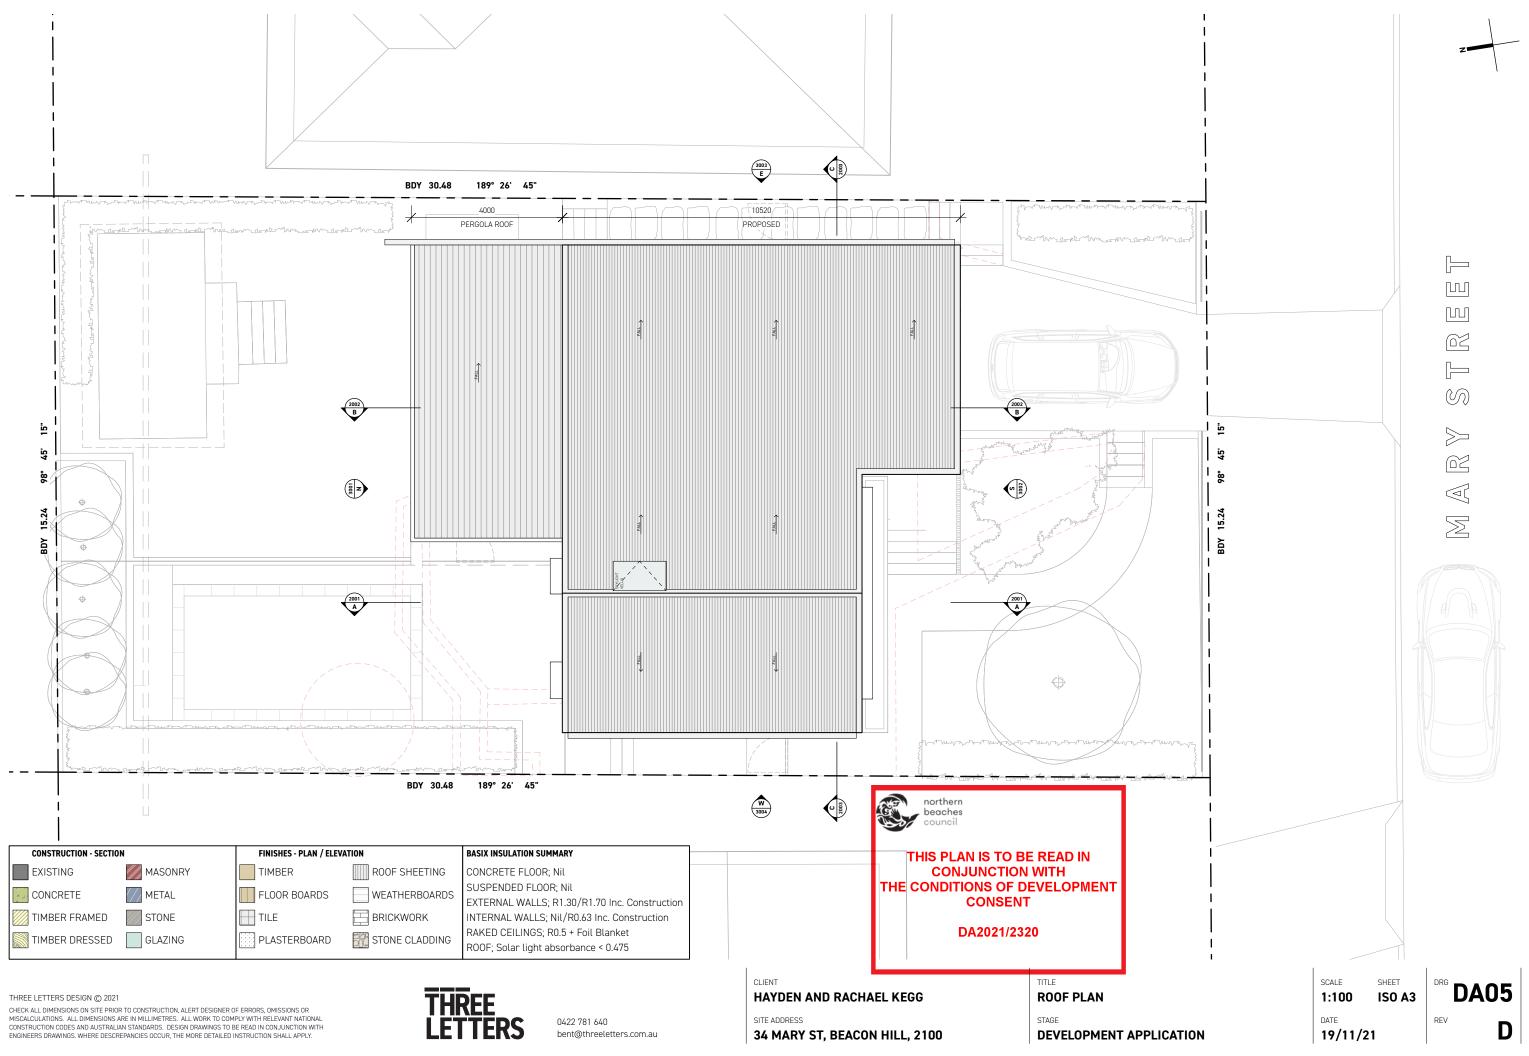

# DA2021/2320

THIS PLAN IS TO BE READ IN CONJUNCTION WITH THE CONDITIONS OF DEVELOPMENT CONSENT

SUMMER AFTERNOON WINDS

| CONSTRUCTION - SECTION |           | FINISHES - PLAN / ELEVATION |                | BASIX INSULATION SUMMARY                      |
|------------------------|-----------|-----------------------------|----------------|-----------------------------------------------|
| EXISTING               | MASONRY   | TIMBER                      | ROOF SHEETING  | CONCRETE FLOOR; Nil                           |
|                        | <br>METAL | FLOOR BOARDS                |                | SUSPENDED FLOOR; Nil                          |
| CONCILLE               |           | T LOOK BOARDS               | WEATHERBOARDS  | EXTERNAL WALLS; R1.30/R1.70 Inc. Construction |
| TIMBER FRAMED          | STONE     | TILE                        | BRICKWORK      | INTERNAL WALLS; Nil/R0.63 Inc. Construction   |
| TIMBER DRESSED         | GLAZING   | PLASTERBOARD                | STONE CLADDING | RAKED CEILINGS; R0.5 + Foil Blanket           |
| IIMBER DRESSED         | GLAZING   | PLASTERBUARD                |                | ROOF; Solar light absorbance < 0.475          |