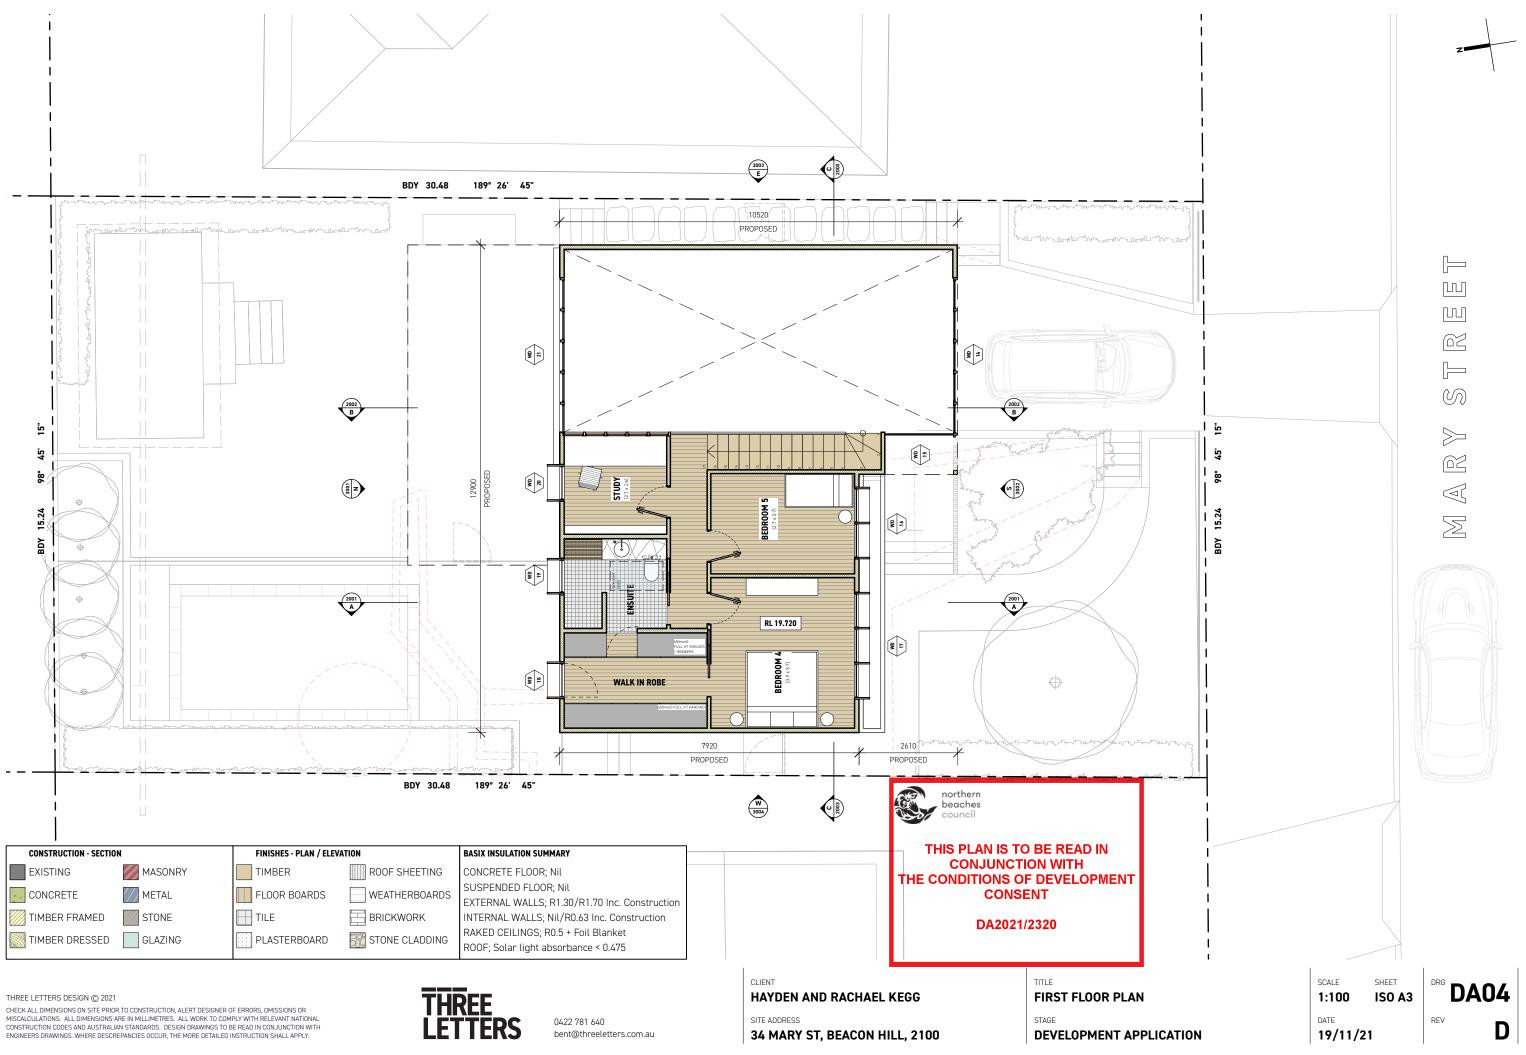

CHECK ALL DIMENSIONS ON SITE PRIOR TO CONSTRUCTION, ALERT DESIGNER OF ERRORS, OMISSIONS OR MISCALCULATIONS. ALL DIMENSIONS ARE IN MILLIMETRES. ALL WORK TO COMPLY WITH RELEVANT NATIONAL CONSTRUCTION CODES AND AUSTRALIAN STANDARDS. DESIGN DRAWINGS TO BE READ IN CONJUNCTION WITH ENGINEERS DRAWINGS. WHERE DESCREPANCIES OCCUR, THE MORE DETAILED INSTRUCTION SHALL APPLY.



1:200 DATE 19/11/21

SCALE

SHEET ISO A3

DRG DA01 REV С

# DA2021/2320

THIS PLAN IS TO BE READ IN CONJUNCTION WITH THE CONDITIONS OF DEVELOPMENT CONSENT



SUMMER AFTERNOON WINDS



















| CONSTRUCTION - SECTION |           | FINISHES - PLAN / ELEVATION |                | BASIX INSULATION SUMMARY                      |
|------------------------|-----------|-----------------------------|----------------|-----------------------------------------------|
| EXISTING               | MASONRY   | TIMBER                      | ROOF SHEETING  | CONCRETE FLOOR; Nil                           |
|                        | <br>METAL | FLOOR BOARDS                |                | SUSPENDED FLOOR; Nil                          |
| CONCILLE               |           | T LOOK BOARDS               | WEATHERBOARDS  | EXTERNAL WALLS; R1.30/R1.70 Inc. Construction |
| TIMBER FRAMED          | STONE     | TILE                        | BRICKWORK      | INTERNAL WALLS; Nil/R0.63 Inc. Con