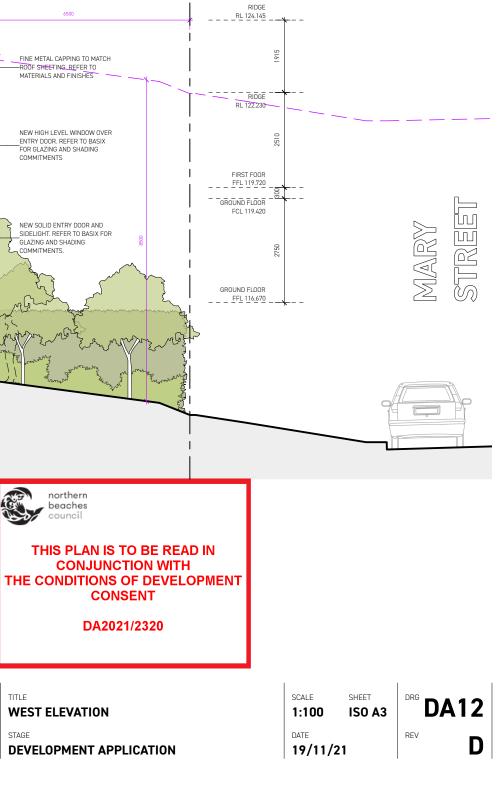

0422 781 640 bent@threeletters.com.au

CLIENT HAYDEN AND RACHAEL KEGG SITE ADDRESS 34 MARY ST, BEACON HILL, 2100 northern beaches council

CONSENT

DA2021/2320

TITLE WEST ELEVATION STAGE **DEVELOPMENT APPLICATION** 