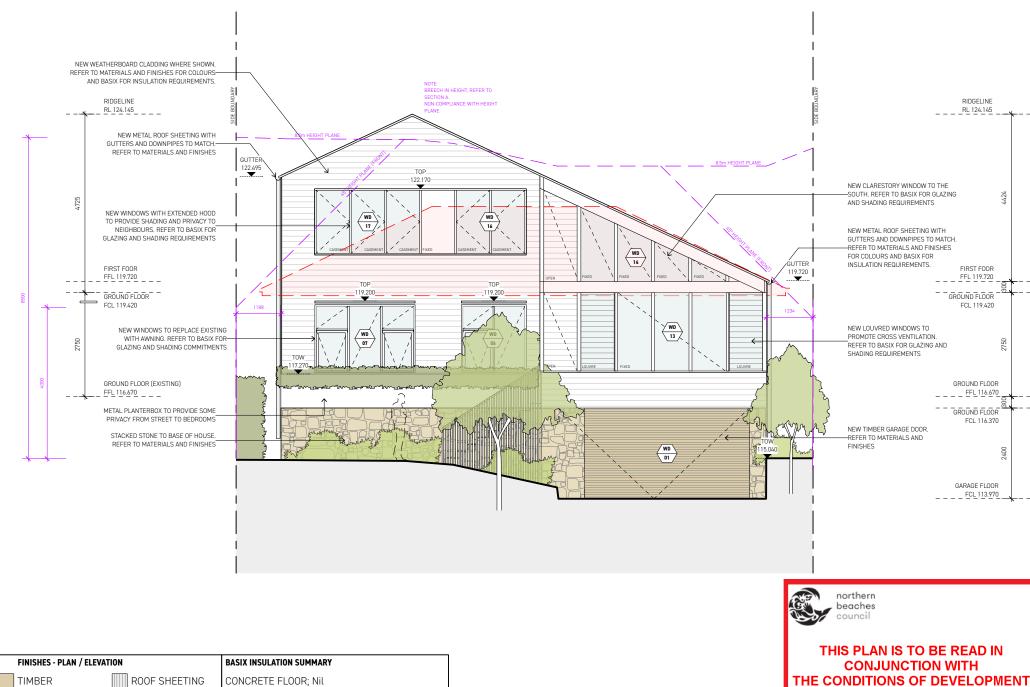

0422 781 640 bent@threeletters.com.au

CLIENT HAYDEN AND RACHAEL KEGG SITE ADDRESS 34 MARY ST, BEACON HILL, 2100

TITLE SOUTH ELEVATION (STREET) STAGE **DEVELOPMENT APPLICATION** 

CONSENT DA2021/2320

1424 FIRST FOOR \_\_\_\_\_FFL 119.720 300 GROUND FLOOR FCL 119.420 GROUND FLOOR \_\_\_\_\_FFL116.670 GROUND FLOOR FCL 116.370 GARAGE FLOOR \_\_\_\_\_FCL 113.970