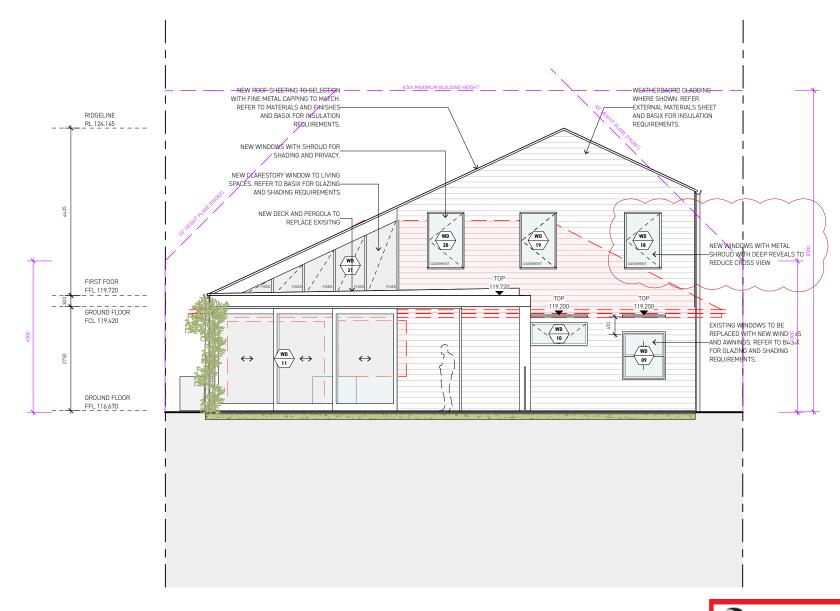

0422 781 640 bent@threeletters.com.au

CLIENT HAYDEN AND RACHAEL KEGG SITE ADDRESS 34 MARY ST, BEACON HILL, 2100

TITLE SOUTH ELEVATION (STREET) STAGE **DEVELOPMENT APPLICATION** 

CONSENT DA2021/2320

1424 FIRST FOOR \_\_\_\_\_FFL 119.720 300 GROUND FLOOR FCL 119.420 GROUND FLOOR \_\_\_\_\_FFL116.670 GROUND FLOOR FCL 116.370 GARAGE FLOOR \_\_\_\_\_FCL 113.970