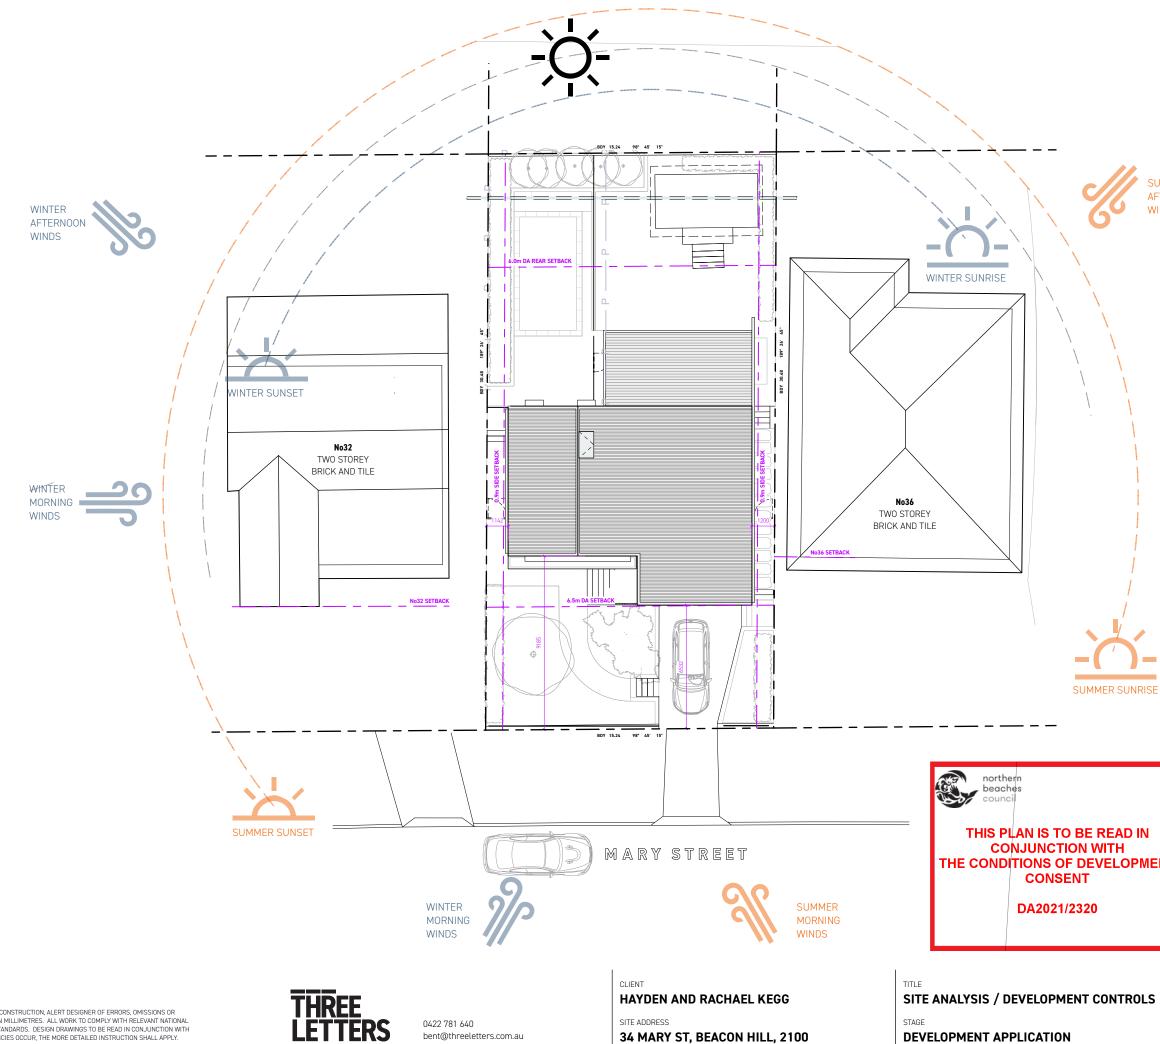

# DA2021/2320

THIS PLAN IS TO BE READ IN CONJUNCTION WITH THE CONDITIONS OF DEVELOPMENT CONSENT

SUMMER AFTERNOON WINDS

| CONSTRUCTION - SECTION |           | FINISHES - PLAN / ELEVATION |                | BASIX INSULATION SUMMARY                      |
|------------------------|-----------|-----------------------------|----------------|-----------------------------------------------|
| EXISTING               | MASONRY   | TIMBER                      | ROOF SHEETING  | CONCRETE FLOOR; Nil                           |
|                        | <br>METAL | FLOOR BOARDS                |                | SUSPENDED FLOOR; Nil                          |
| CONCILLE               |           | T LOOK BOARDS               | WEATHERBOARDS  | EXTERNAL WALLS; R1.30/R1.70 Inc. Construction |
| TIMBER FRAMED          | STONE     | TILE                        | BRICKWORK      | INTERNAL WALLS; Nil/R0.63 Inc. Construction   |
| TIMBER DRESSED         | GLAZING   | PLASTERBOARD                | STONE CLADDING | RAKED CEILINGS; R0.5 + Foil Blanket           |
| IIMBER DRESSED         | GLAZING   | PLASTERBUARD                |                | ROOF; Solar light absorbance < 0.475          |