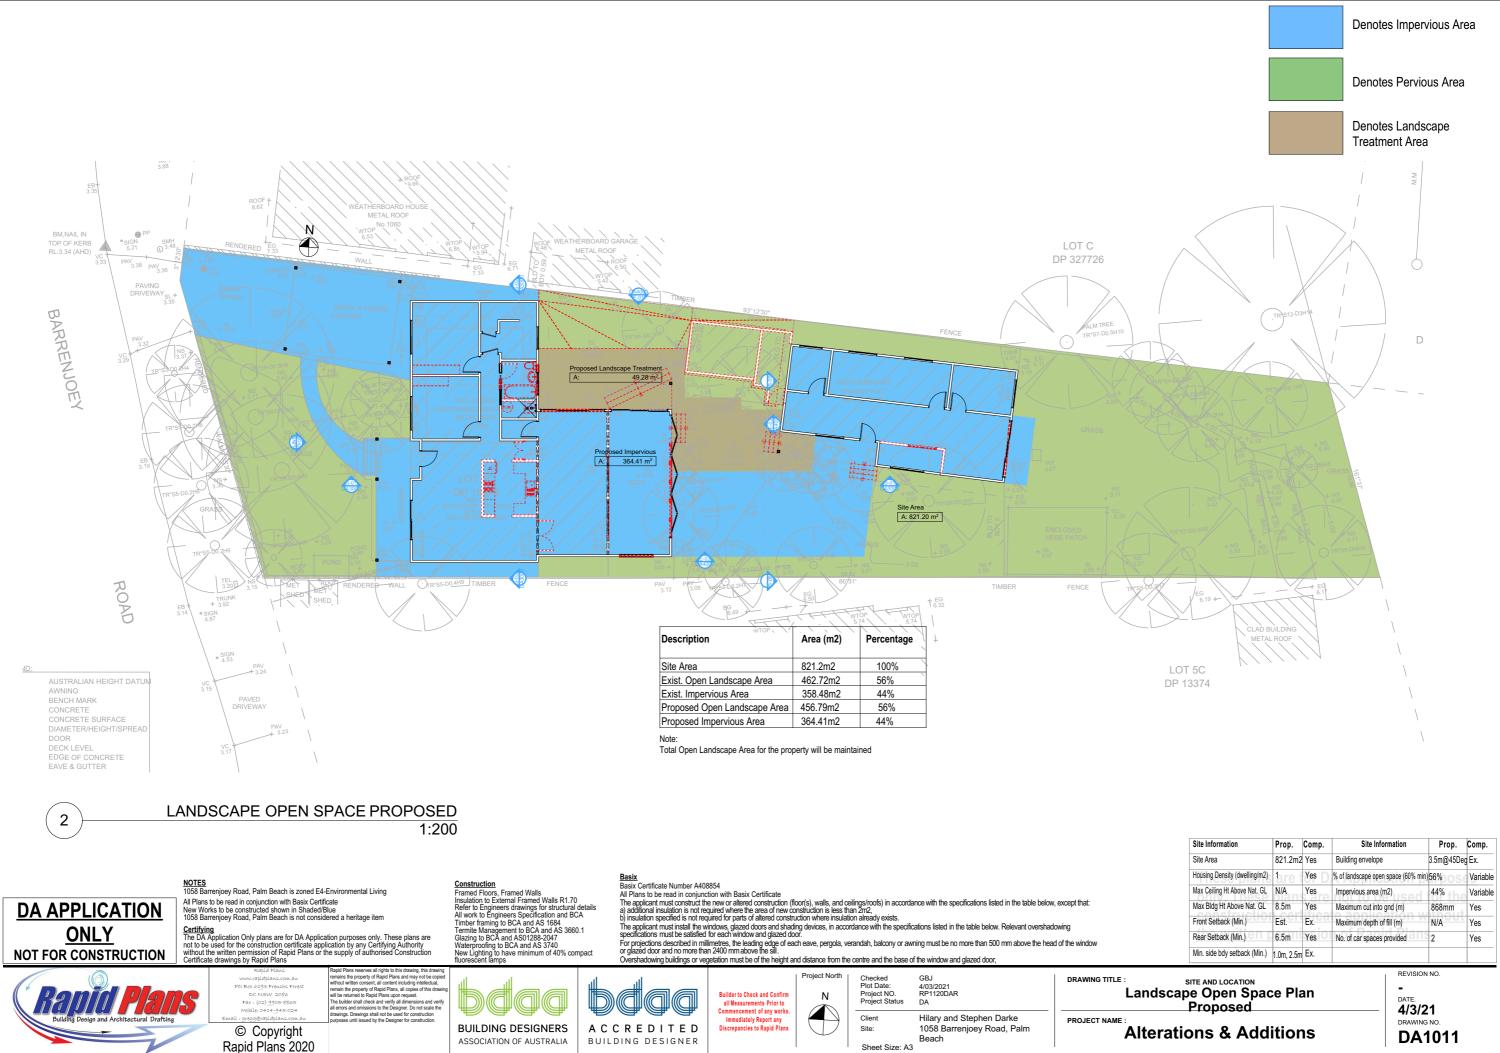

| Site Information              | Prop.      | Comp. | Site Information                    | Prop.      | Comp.    |
|-------------------------------|------------|-------|-------------------------------------|------------|----------|
| Site Area                     | 821.2m2    | Yes   | Building envelope                   | 3.5m@45Deg | Ex.      |
| Housing Density (dwelling/m2) | are f      | Yes   | % of landscape open space (60% min) | 56%) o se  | Variable |
| Max Ceiling Ht Above Nat. GL  | N/A        | Yes   | Impervious area (m2)                | 44%        | Variable |
| Max Bldg Ht Above Nat. GL     | 8.5m       | Yes   | Maximum cut into gnd (m)            | 868mm      | Yes      |
| Front Setback (Min.)          | Est.       | Ex.   | Maximum depth of fill (m)           | N/A        | Yes      |
| Rear Setback (Min.)           | 6.5m       | Yes   | No. of car spaces provided          | 2          | Yes      |
| Min. side bdy setback (Min.)  | 1.0m, 2.5m | Ex.   |                                     |            |          |