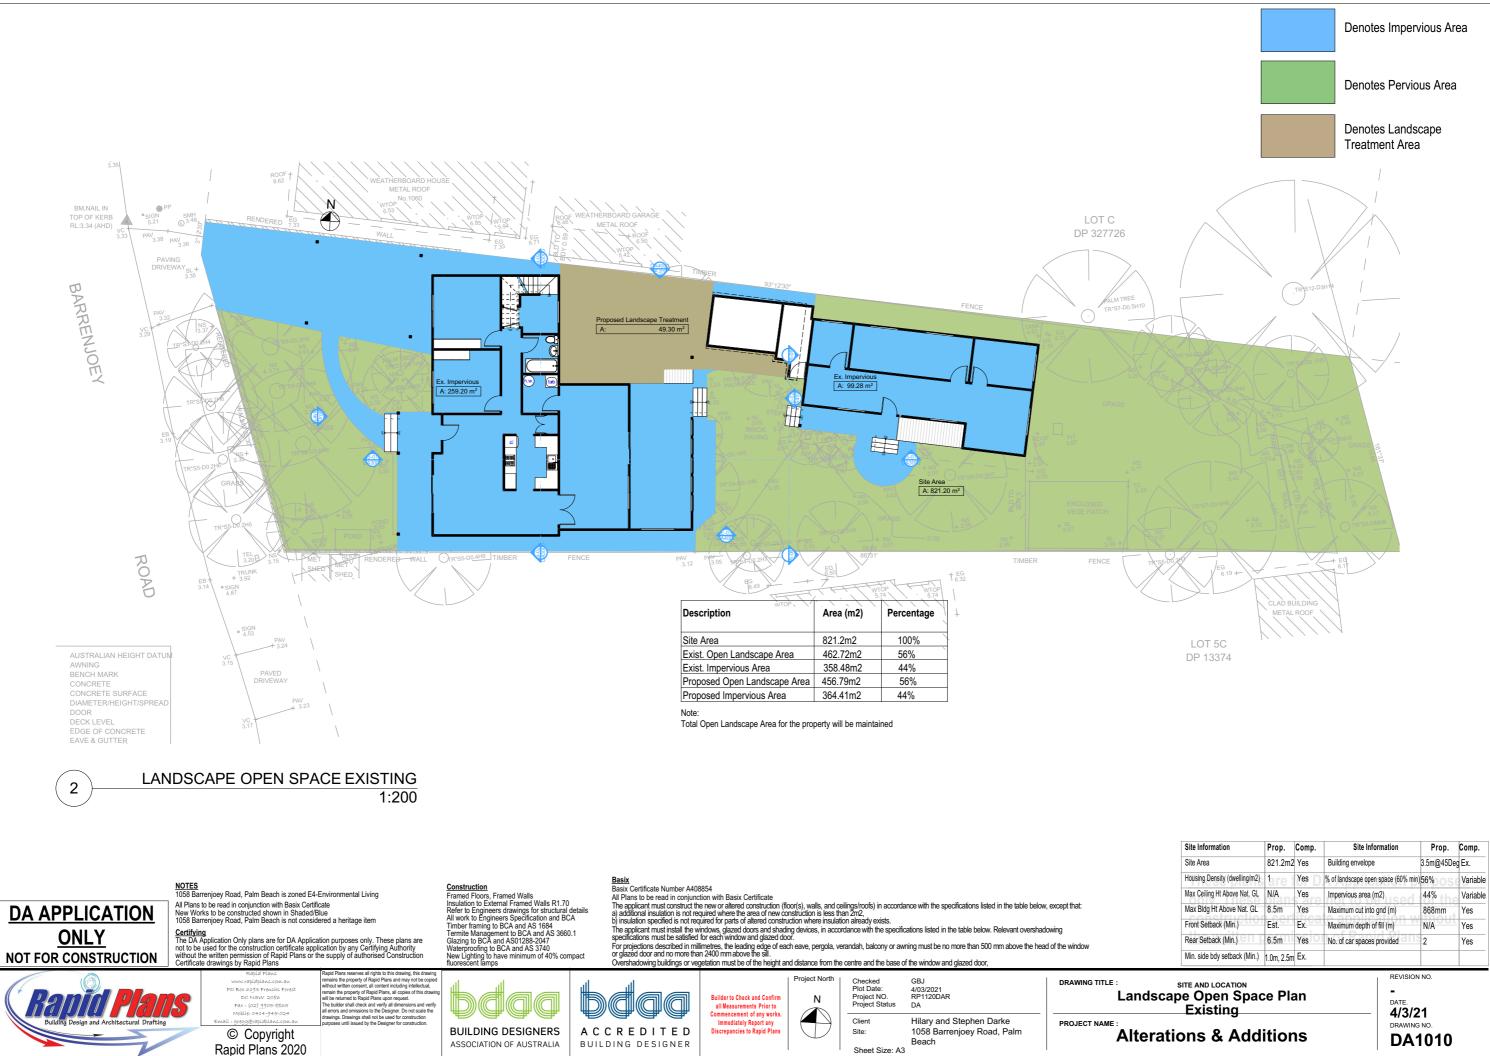

| Site Information              | Prop.      | Comp. | Site Information                    | Prop.      | Comp.    |
|-------------------------------|------------|-------|-------------------------------------|------------|----------|
| Site Area                     | 821.2m2    | Yes   | Building envelope                   | 3.5m@45Deg | Ex.      |
| Housing Density (dwelling/m2) | are f      | Yes   | % of landscape open space (60% min) | 56%) o Se  | Variable |
| Max Ceiling Ht Above Nat. GL  | N/A        | Yes   | Impervious area (m2)                | 44%        | Variable |
| Max Bldg Ht Above Nat. GL     | 8.5m       | Yes   | Maximum cut into gnd (m)            | 868mm      | Yes      |
| Front Setback (Min.)          | Est.       | Ex.   | Maximum depth of fill (m)           | N/A        | Yes      |
| Rear Setback (Min.)           | 6.5m       | Yes   | No. of car spaces provided          | 2          | Yes      |
| Min. side bdy setback (Min.)  | 1.0m, 2.5m | Ex.   |                                     |            |          |