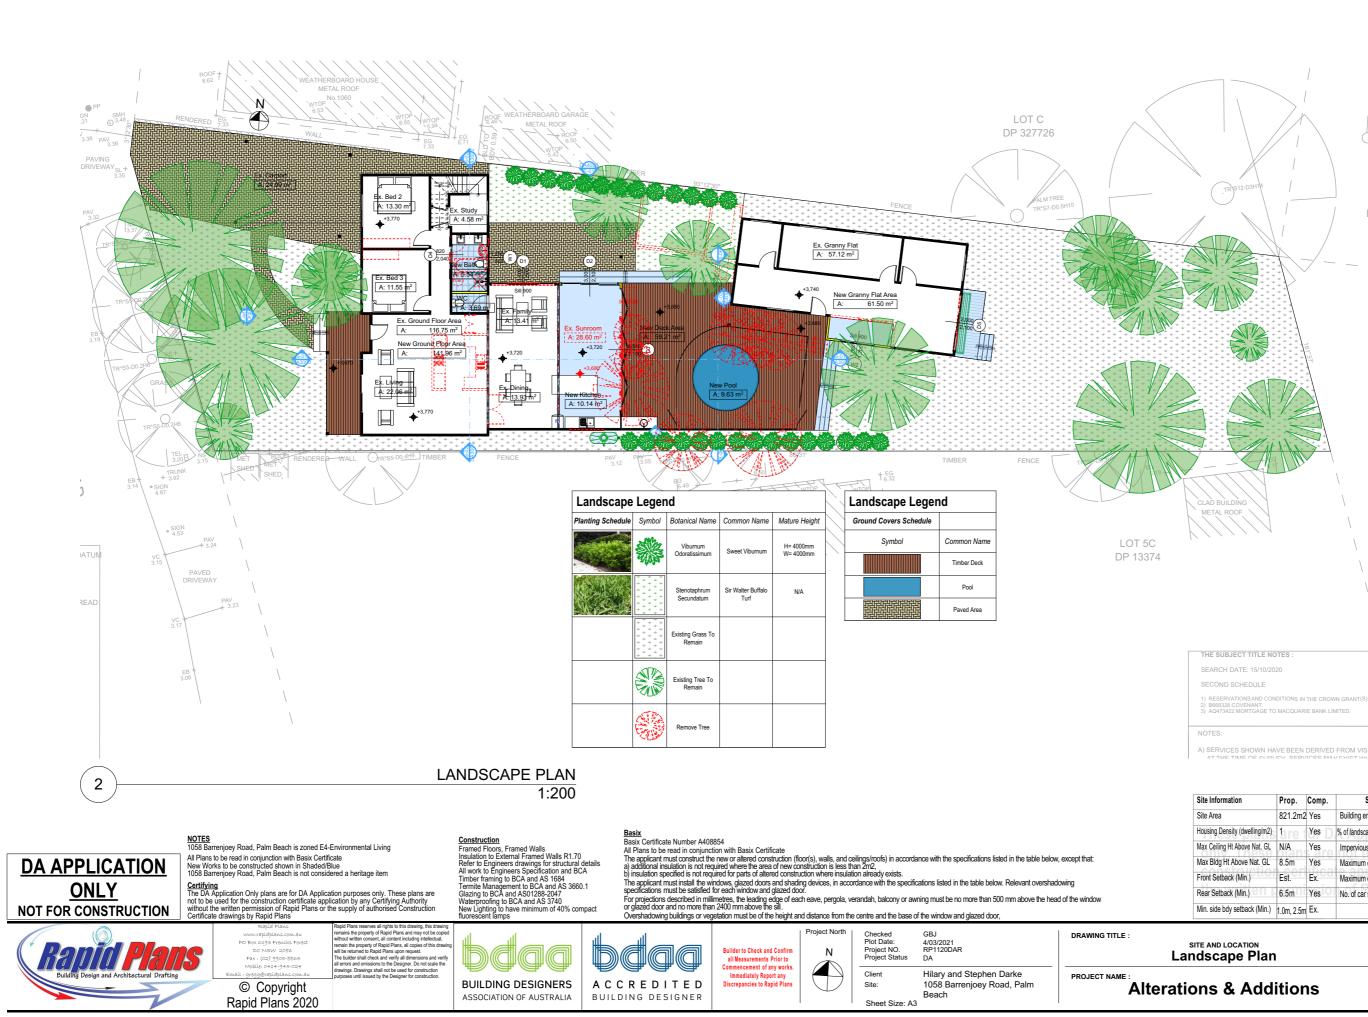

| Site Information              | Prop.      | Comp. | Site Information                    | Prop.      | Comp.    |
|-------------------------------|------------|-------|-------------------------------------|------------|----------|
| Site Area                     | 821.2m2    | Yes   | Building envelope                   | 3.5m@45Deg | Ex.      |
| Housing Density (dwelling/m2) | are f      | Yes   | % of landscape open space (60% min) | 56%) o Se  | Variable |
| Max Ceiling Ht Above Nat. GL  | N/A        | Yes   | Impervious area (m2)                | 44%        | Variable |
| Max Bldg Ht Above Nat. GL     | 8.5m       | Yes   | Maximum cut into gnd (m)            | 868mm      | Yes      |
| Front Setback (Min.)          | Est.       | Ex.   | Maximum depth of fill (m)           | N/A        | Yes      |
| Rear Setback (Min.)           | 6.5m       | Yes   | No. of car spaces provided          | 2          | Yes      |
| Min. side bdy setback (Min.)  | 1.0m, 2.5m | Ex.   |                                     |            |          |