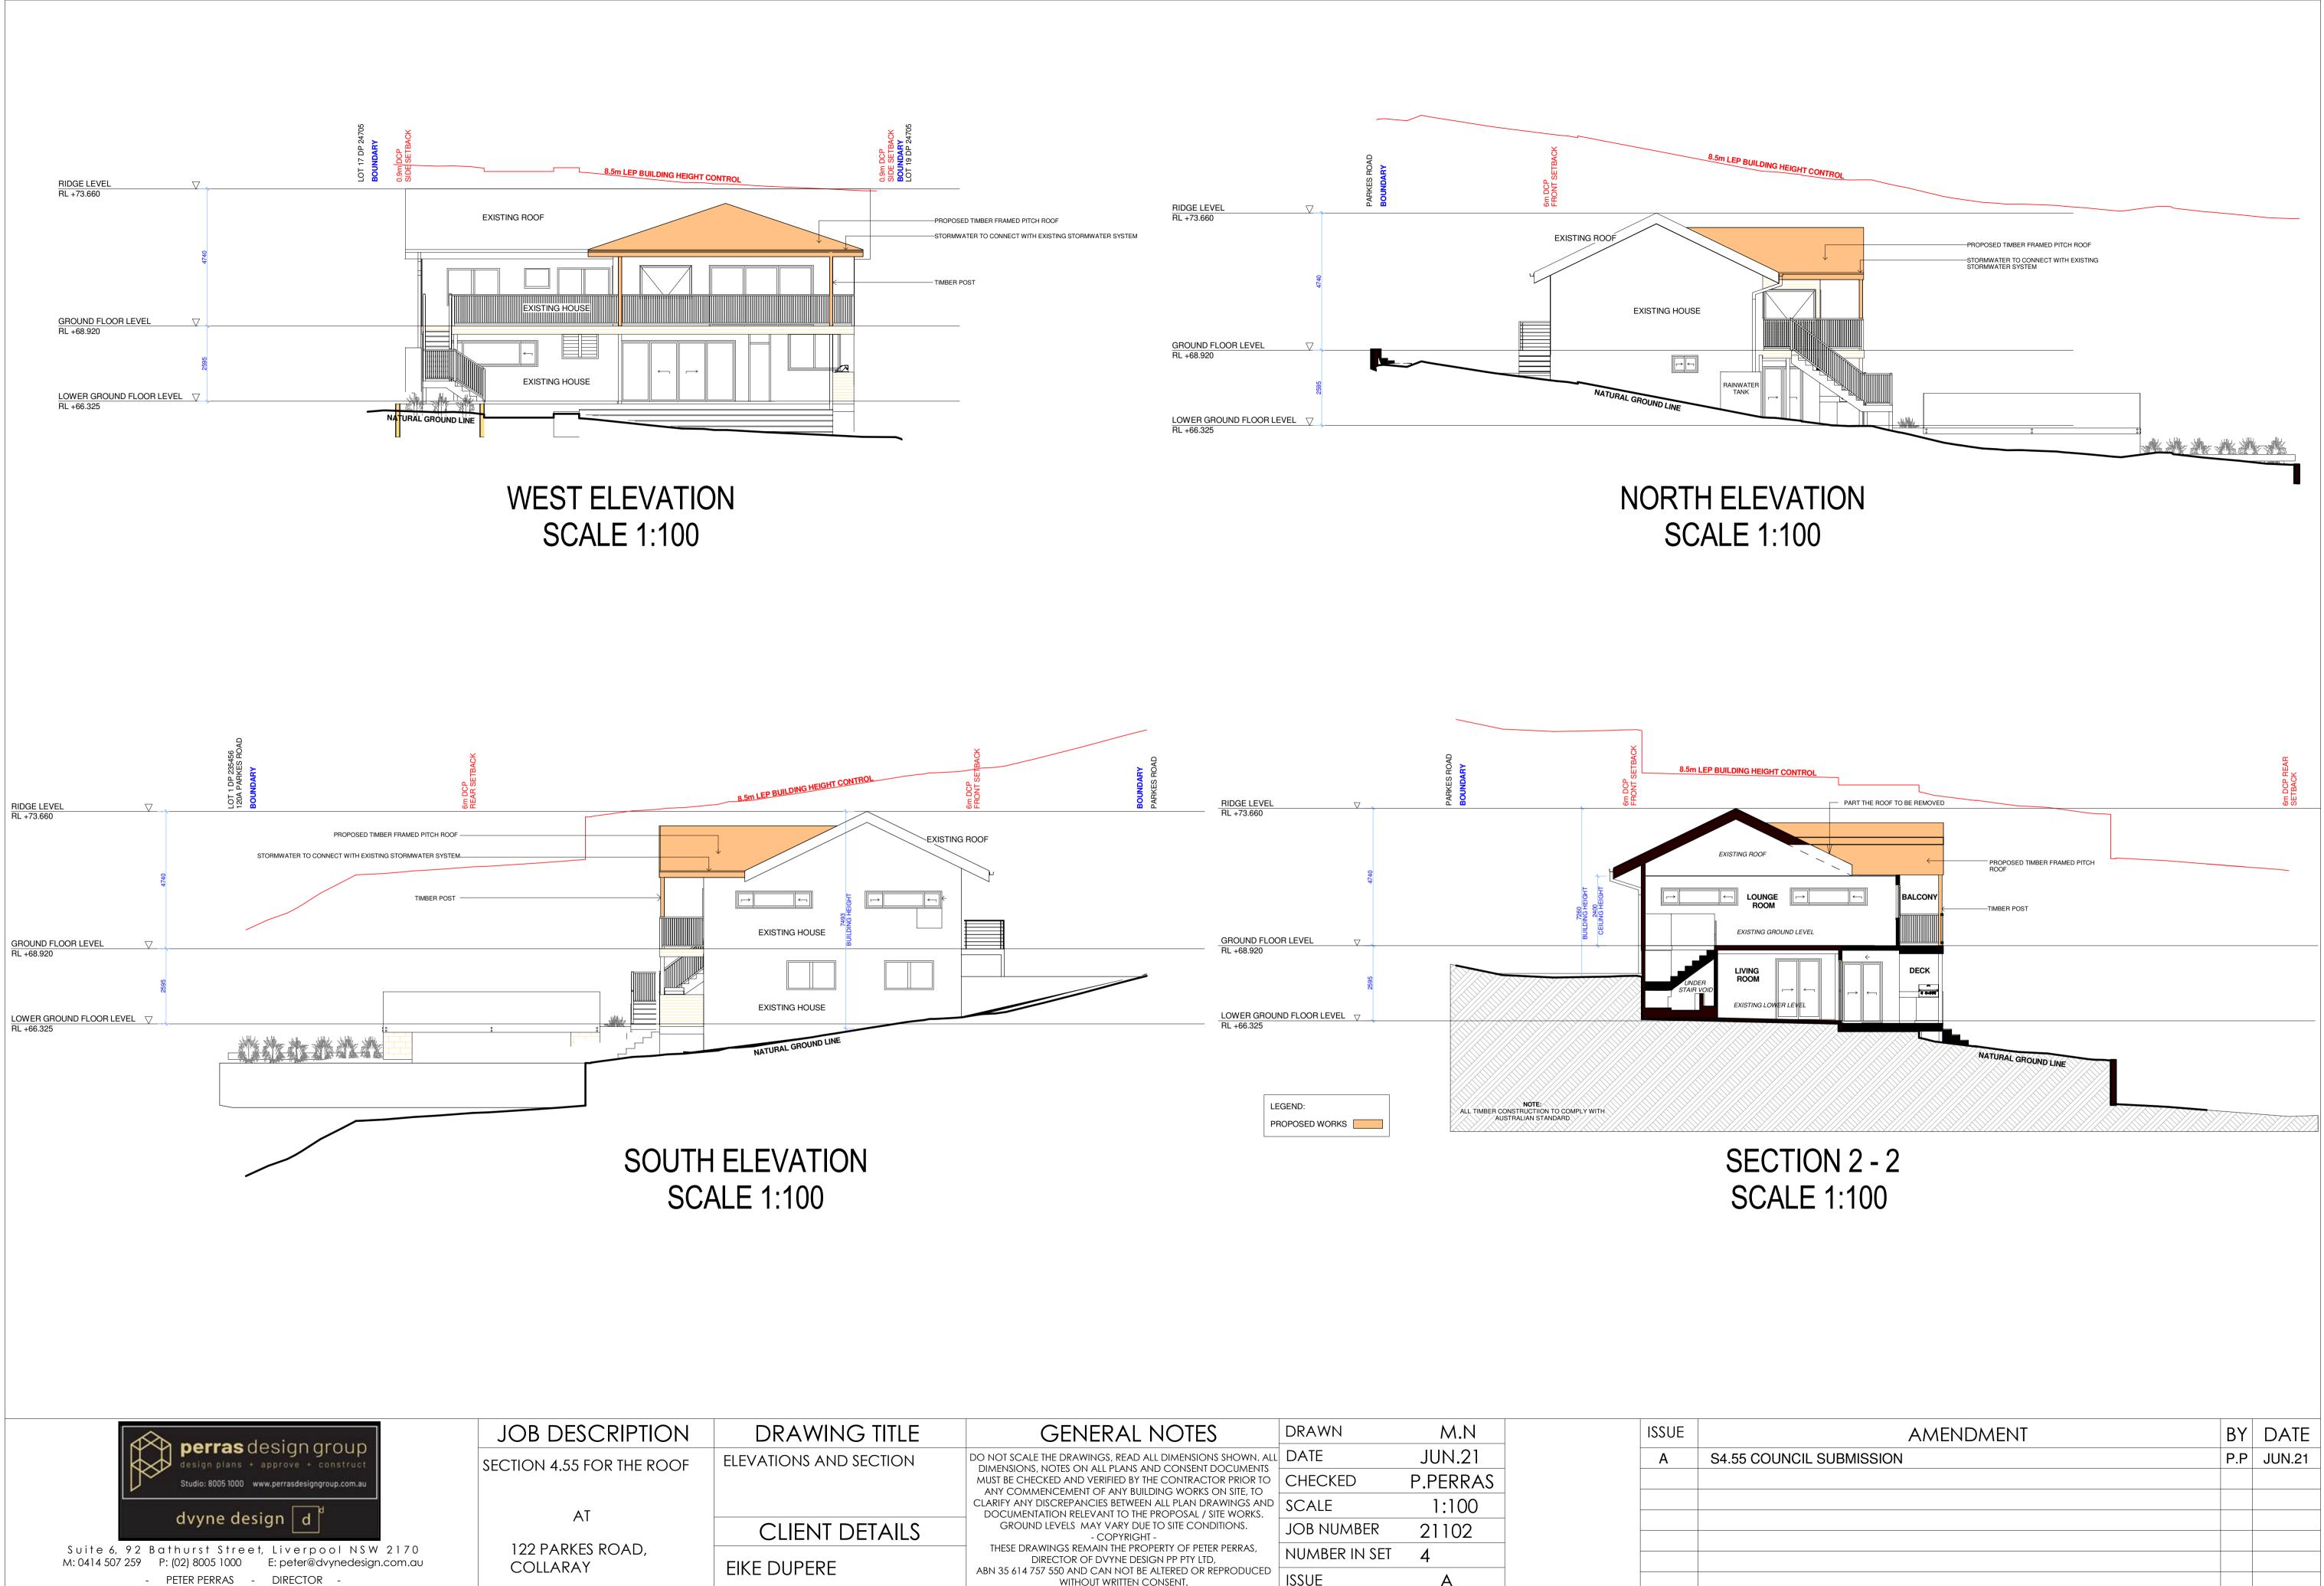

WEEN ALL PLAN DRAWINGS AND<br>DOCUMENTATION RELEVANT TO THE PROPOSAL / SITE WORKS.   | SCALE         | 1:100      |       |  |
| ETAILS  | GROUND LEVELS MAY VARY DUE TO SITE CONDITIONS.<br>- COPYRIGHT -                                                   | JOB NUMBER    | 21102      |       |  |
|         |                                                                                                                   | NUMBER IN SET | 3          |       |  |
|         |                                                                                                                   | ISSUE         | Α          |       |  |
|         |                                                                                                                   |               |            | <br>  |  |



| GENERAL NOTES                                                                                                                                                                                                                                                                                                                                               | DRAWN