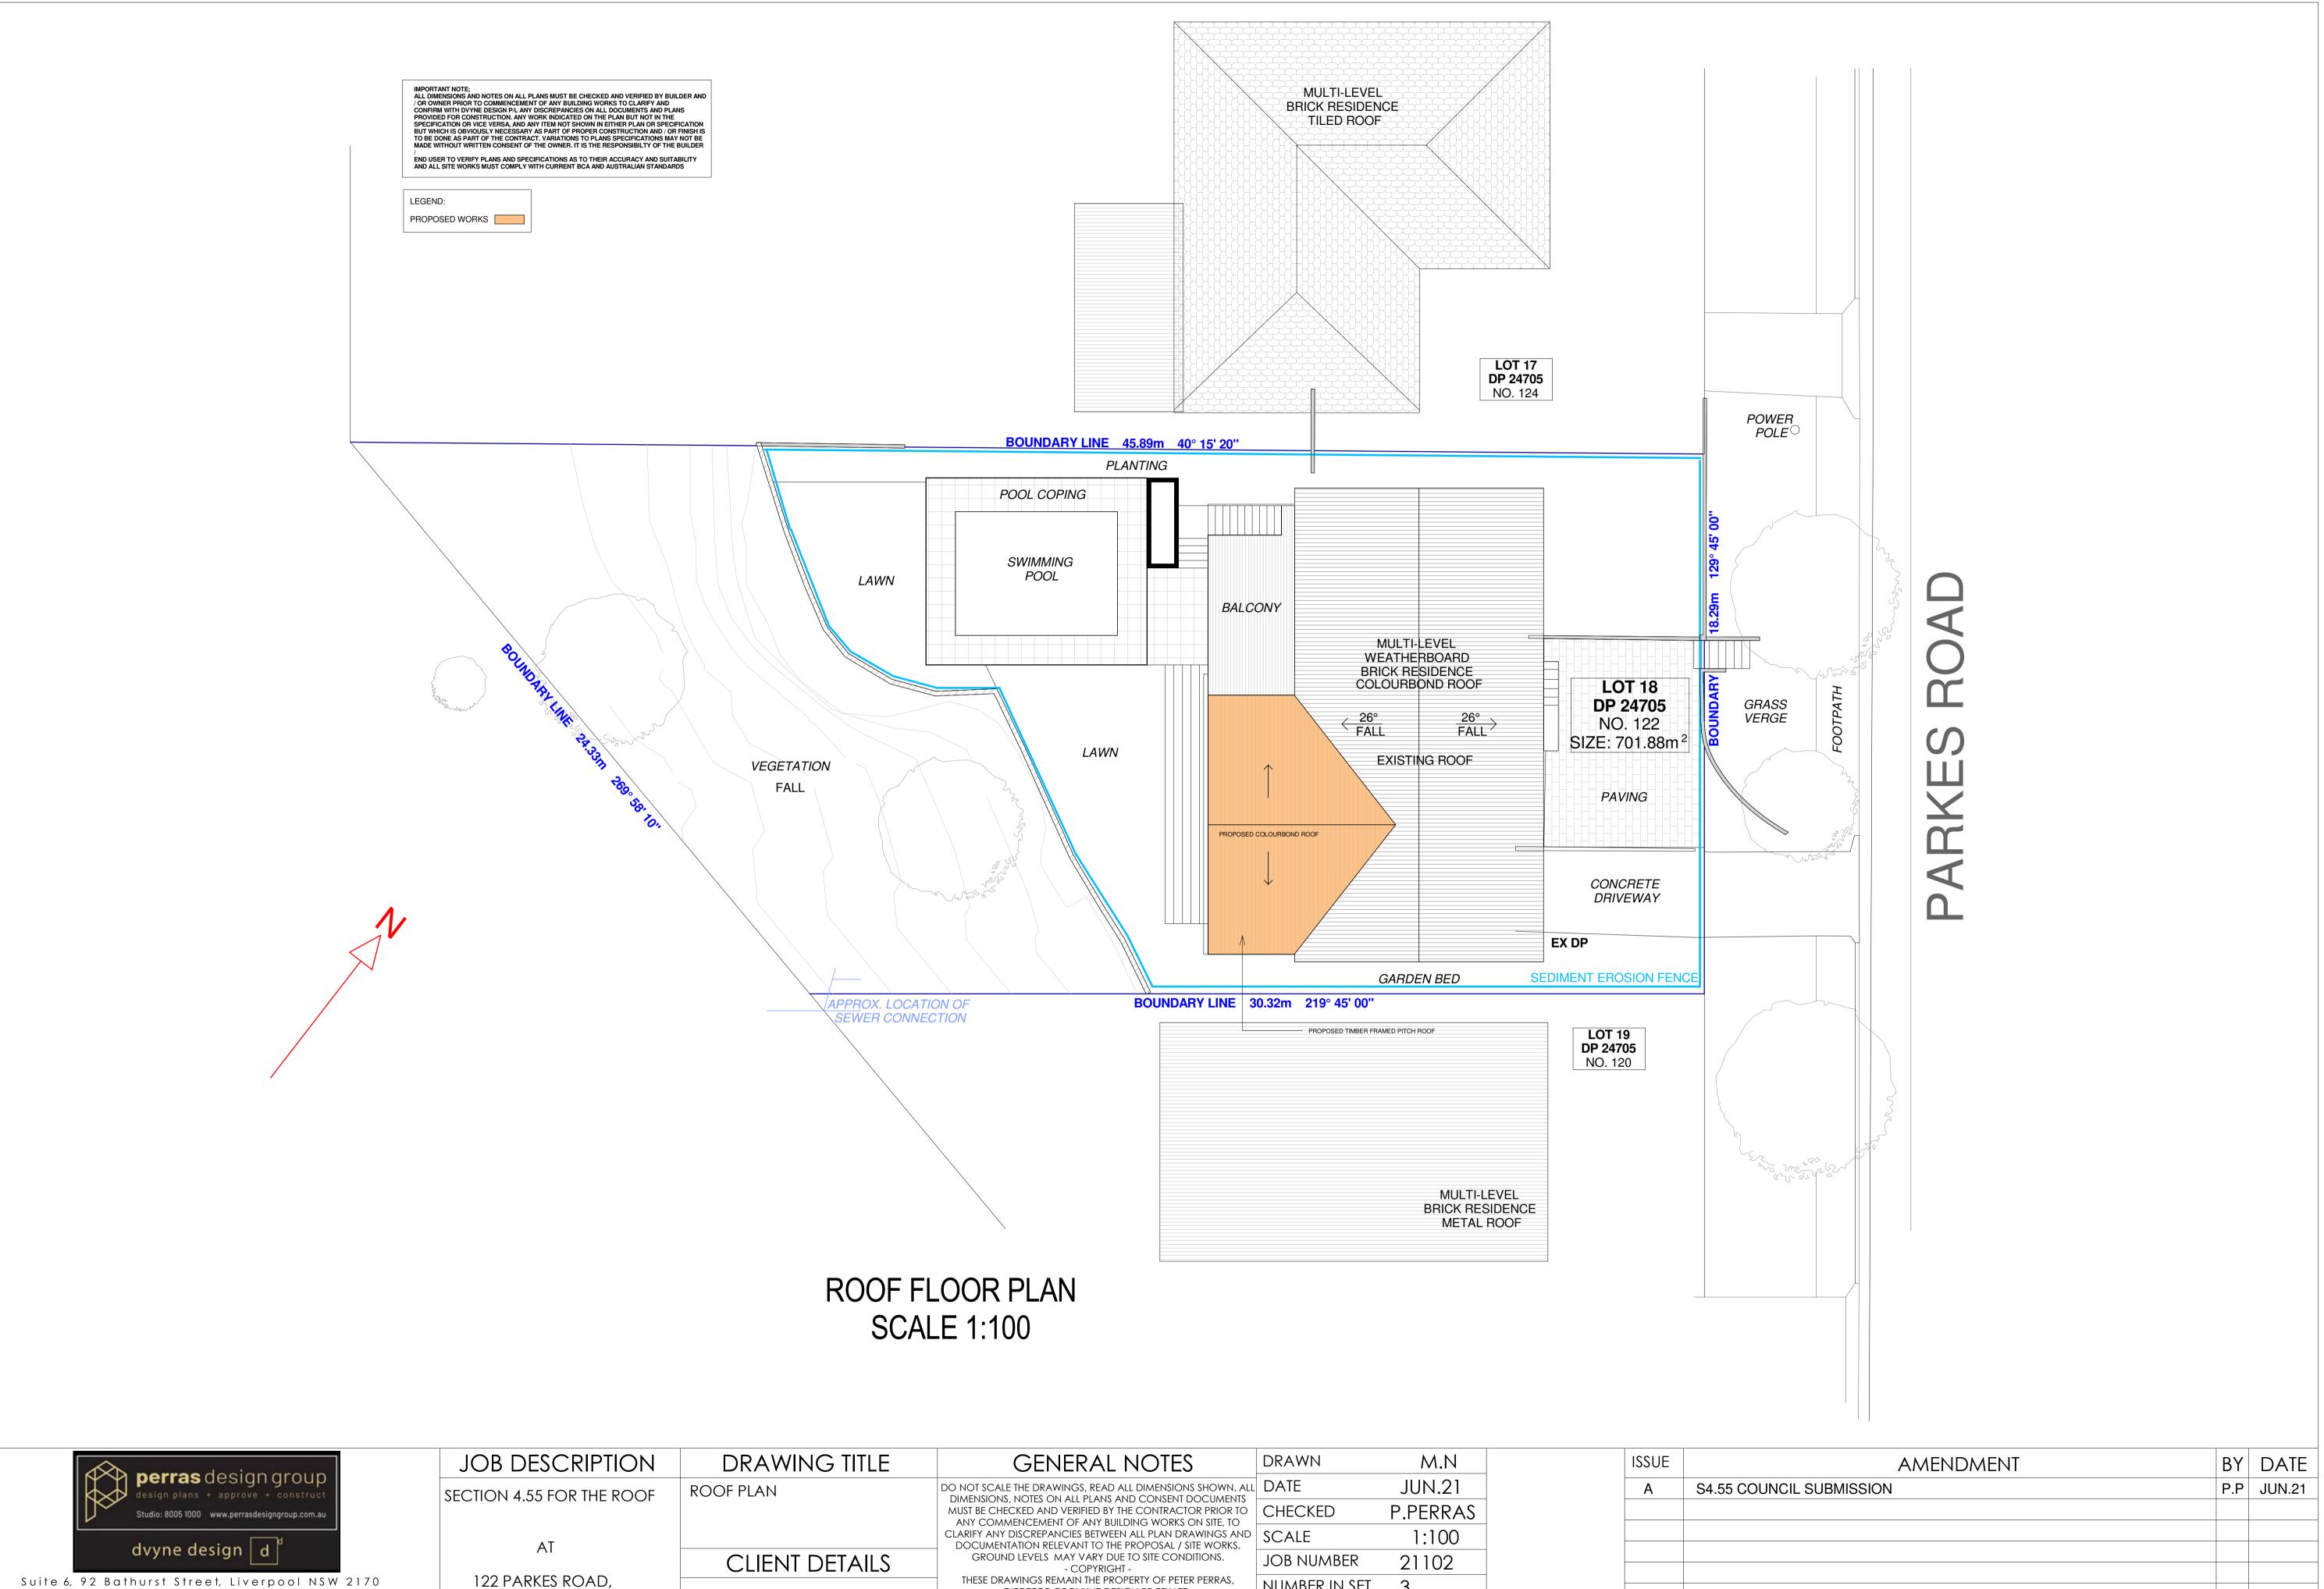

| JOB NUMBER    | 21102    |       |                          |     |        |
|                 |                                                                                                                                                                                                                                    | NUMBER IN SET | 2        |       |                          |     |        |
|                 |                                                                                                                                                                                                                                    | ISSUE         | Α        |       |                          |     |        |



Suite 6, 92 Bathurst Street, Liverpool NSW 2170 M: 0414 507 259 P: (02) 8005 1000 E: peter@dvynedesign.com.au - PETER PERRAS - DIRECTOR -

EIKE DUPERE

COLLARAY

| G TITLE | GENERAL NOTES                                                                                                     | DRAWN         | M.N        | ISSUE |  |
|---------|-------------------------------------------------------------------------------------------------------------------|---------------|------------|-------|--|
|         | do not scale the drawings, read all dimensions shown. All<br>dimensions, notes on all plans and consent documents |               | S4.55 COUN |       |  |
|         | MUST BE CHECKED AND VERIFIED BY THE CONTRACTOR PRIOR TO<br>ANY COMMENCEMENT OF ANY BUILDING WORKS ON SITE, TO     | CHEC