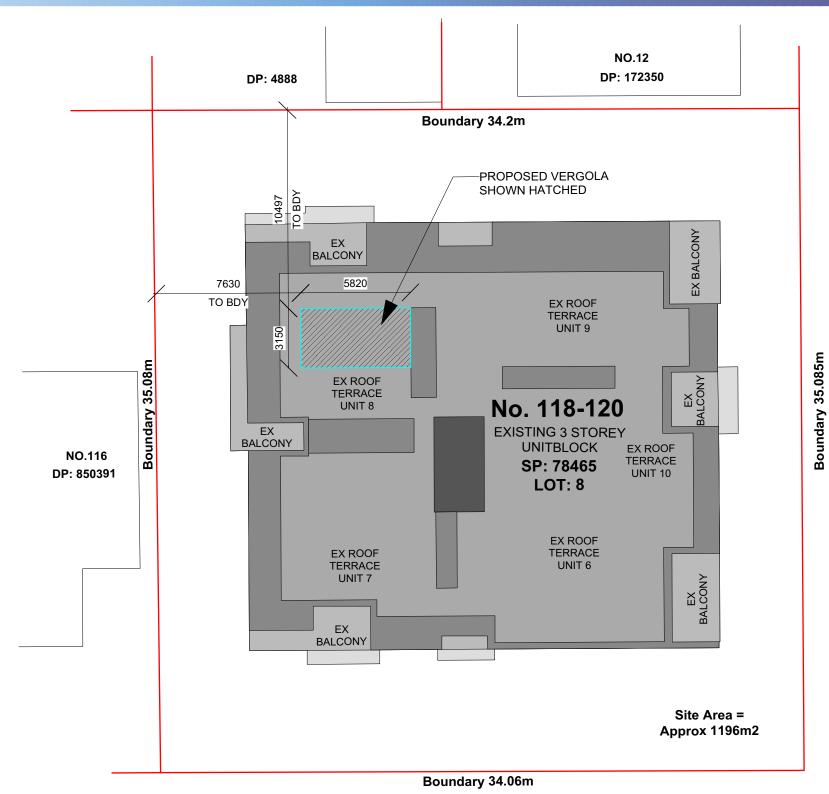

## SITE ANALYSIS

EXISTING TOTAL UNIT AREA = 162 sq.m. EXISTING OUTDOOR AREA APPROX = 55 sq.m.

PROPOSED VERGOLA = 18.9 sq.m.

### **NOTES:-**

AS THE PROPOSED VERGOLA IS TO BE BUILT OVER AN EXISTING HARDSTAND AREA WITHIN AN EXISTING UNIT BLOCK. THERE WILL BE NO INCREASE TO THE EXISTING SITE COVERAGE. ALL DOWNPIPES TO BE DIRECTED INTO THE EXISTING STORMWATER DISPOSAL SYSTEM.

ALL DIMENSIONS ARE TO BE CONFIRMED WITH A SITE MEASURE PRIOR TO MANUFACTURE.

## LAGOON STREET

SITE PLAN Scale 1:200