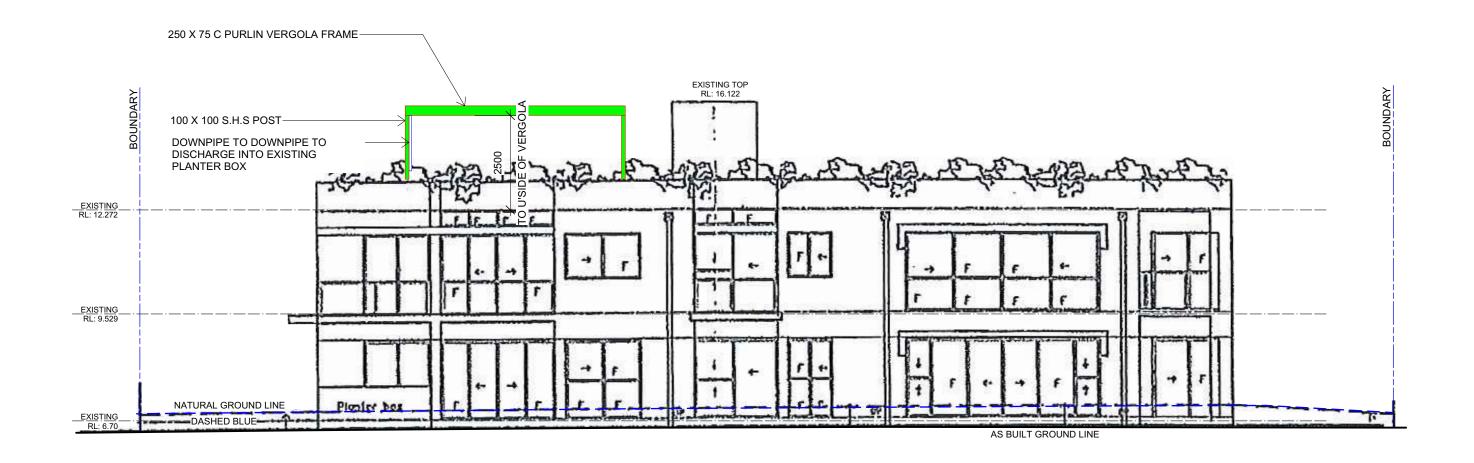

# **SOUTHERN ELEVATION**

SCALE 1:100

### **NOTES:-**

AS THE PROPOSED VERGOLA IS TO BE BUILT OVER AN EXISTING HARDSTAND AREA WITHIN AN EXISTING UNIT BLOCK. THERE WILL BE NO INCREASE TO THE EXISTING SITE COVERAGE. ALL DOWNPIPES TO BE DIRECTED INTO THE EXISTING STORMWATER DISPOSAL SYSTEM.

ALL DIMENSIONS ARE TO BE CONFIRMED WITH A SITE MEASURE PRIOR TO MANUFACTURE.