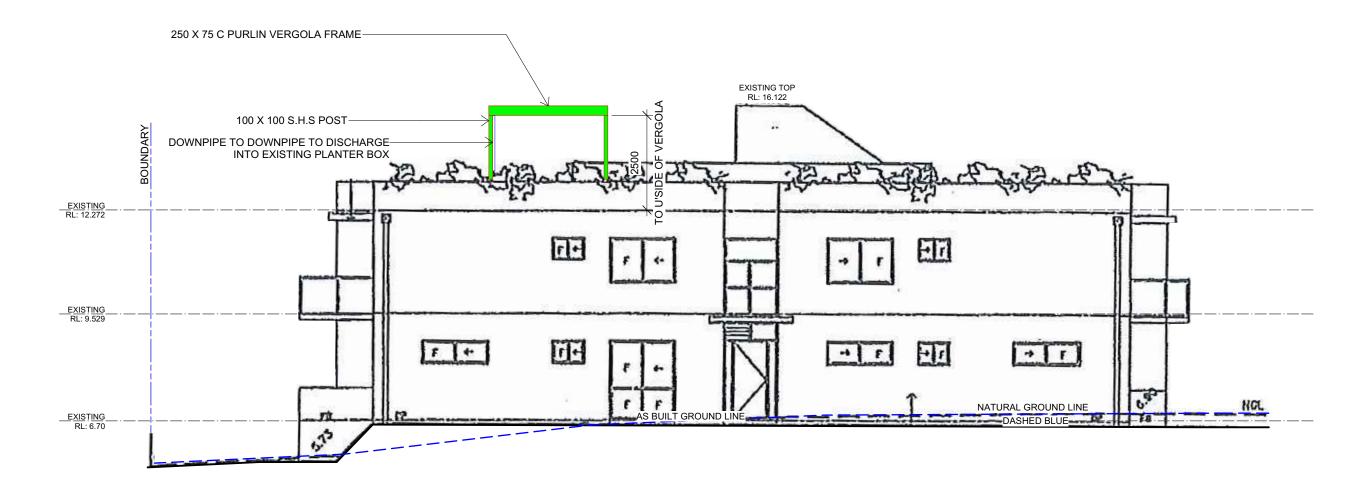

# **WESTERN ELEVATION**

**SCALE 1:100** 

### **NOTES:-**

AS THE PROPOSED VERGOLA IS TO BE BUILT OVER AN EXISTING HARDSTAND AREA WITHIN AN EXISTING UNIT BLOCK. THERE WILL BE NO INCREASE TO THE EXISTING SITE COVERAGE. ALL DOWNPIPES TO BE DIRECTED INTO THE EXISTING STORMWATER DISPOSAL SYSTEM.

ALL DIMENSIONS ARE TO BE CONFIRMED WITH A SITE MEASURE PRIOR TO MANUFACTURE.