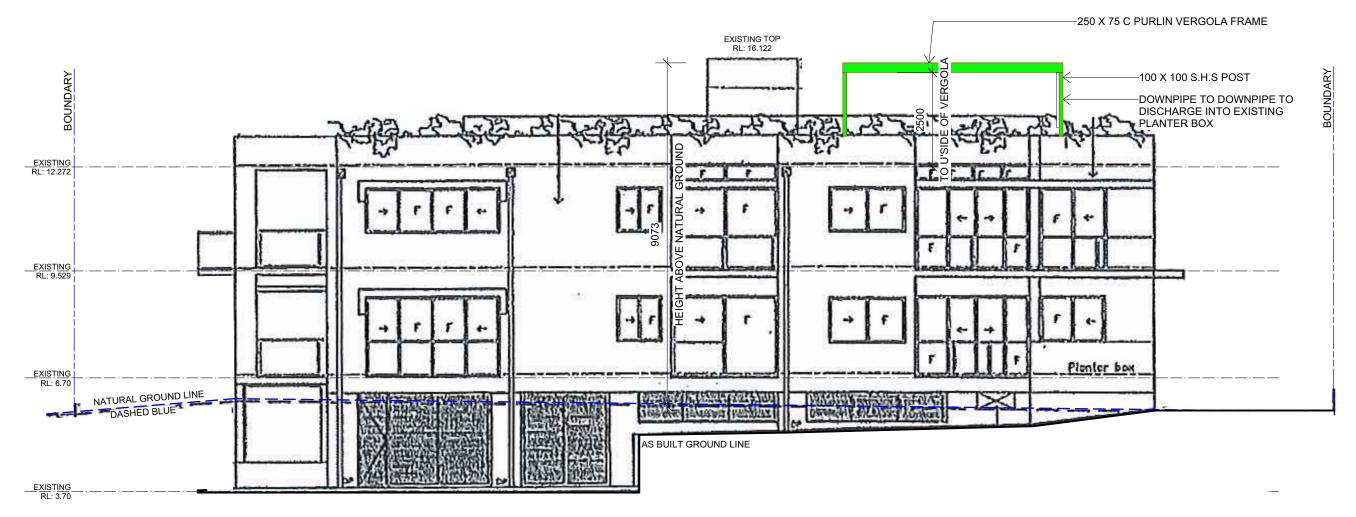

Do not scale off the drawings unless otherwise stated and use figured dimensions in preference.

Locate and protect all services prior to construction.



7 TEPKO ROAD TERREY HILLS NSW 2084 TEL: (02) 9450 3300 FAX: (02) 9450 3333

PROPOSED VERGOLA LOUVERED ROOF SYSTEM AT EXISTING UNITBLOCK **JACQUI KIRK** 

Address: **UNIT 8, 120 LAGOON STREET** NARABEEN, NSW, 2101

| DATE DRAFTED        | AMENDED DATE |
|---------------------|--------------|
| 31-07-18            | A -          |
| SALES REP.          | В-           |
| B.P                 | C -          |
| DRAWN               | SHEET No.    |
| JGW                 | 1 OF 7       |
| DRAWING No.         | DATE SIGNED  |
| 17764               |              |
| SCALE. AS NOTED @A3 |              |
| CLIENTS SIGNATURE   |              |



# **WESTERN ELEVATION**

**SCALE 1:100** 

#### **GENERAL NOTES**

All work to be carried out in accordance with the Building Code of Australia, all Local and State Government Ordinances, relevant Australian Standards, Local Electricity and Water Authorities Regulations and all other relevant Authorities

All timbers to be in accordance with SAA Timber Structure Code AS1720 and SAA Timber Framing Code AS 1684.

All work to be carried out in a professional and workmanshiplike manner according to the plans and specification.

Do not scale off the drawings unless otherwise stated and use figured dimensions in preference. All dimensions are to be checked and verified on site before the commencement of

any work.

Locate and protect all services prior to construction

**VERGOLA** ( NSW ) PTY.