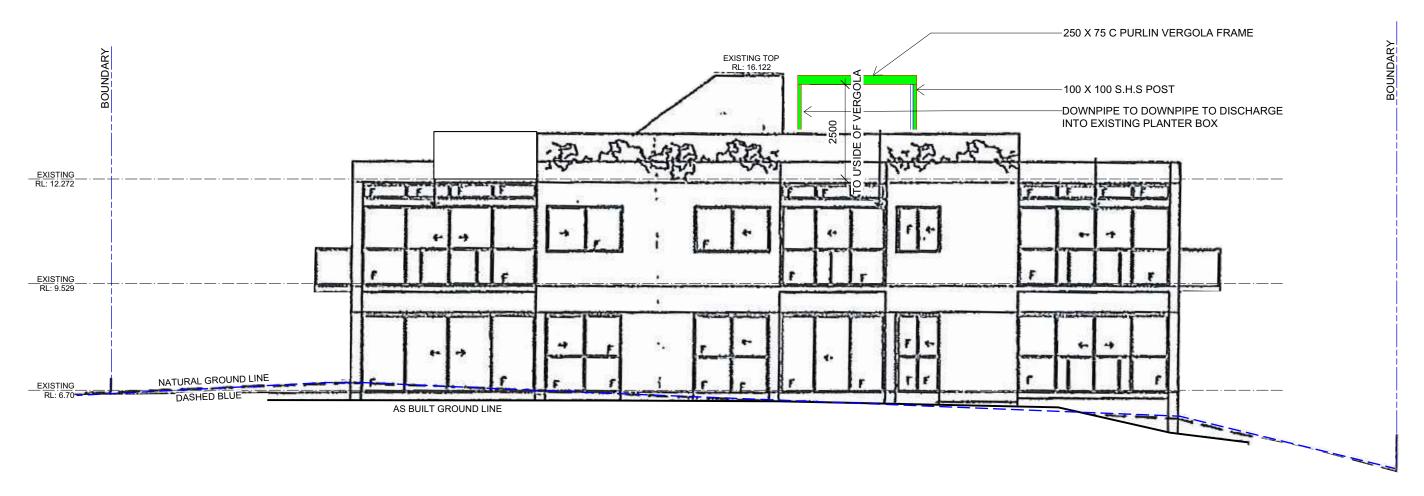

# **EASTERN (LAGOON ST) ELEVATION**

**SCALE 1:100** 

### **NOTES:-**

AS THE PROPOSED VERGOLA IS TO BE BUILT OVER AN EXISTING HARDSTAND AREA WITHIN AN EXISTING UNIT BLOCK. THERE WILL BE NO INCREASE TO THE EXISTING SITE COVERAGE. ALL DOWNPIPES TO BE DIRECTED INTO THE EXISTING STORMWATER DISPOSAL SYSTEM.

ALL DIMENSIONS ARE TO BE CONFIRMED WITH A SITE MEASURE PRIOR TO MANUFACTURE.