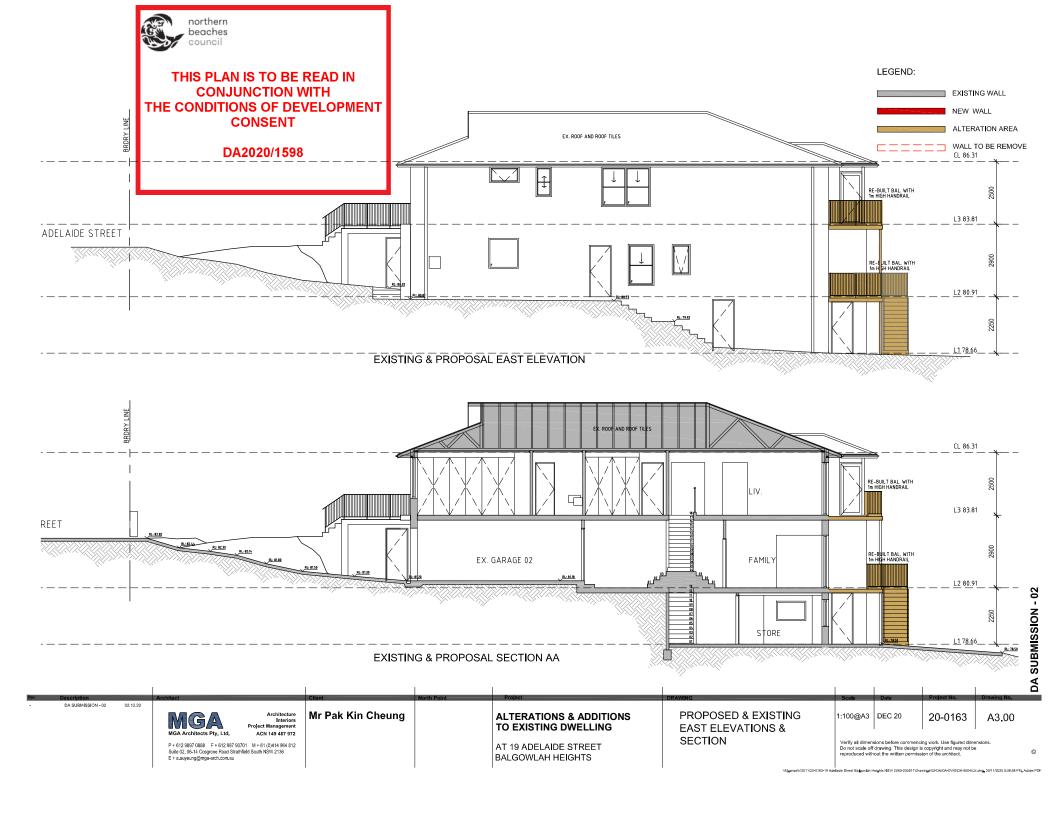

## ALTERATIONS AND ADDITIONS TO EXISTING DWELLING AT 19 ADELAIDE STREET, BALGOWLAH HEIGHTS,NSW FOR MR PAK KC

LEGEND: EXISTING WALL NEW WALL ALTERATION AREA WALL TO BE REMOVE WALL TO BE REMOVE THIS PLAN IS TO BE READ IN CONJUNCTION WITH THE CONDITIONS OF DEVELOPMENT CONSENT DA2020/1598