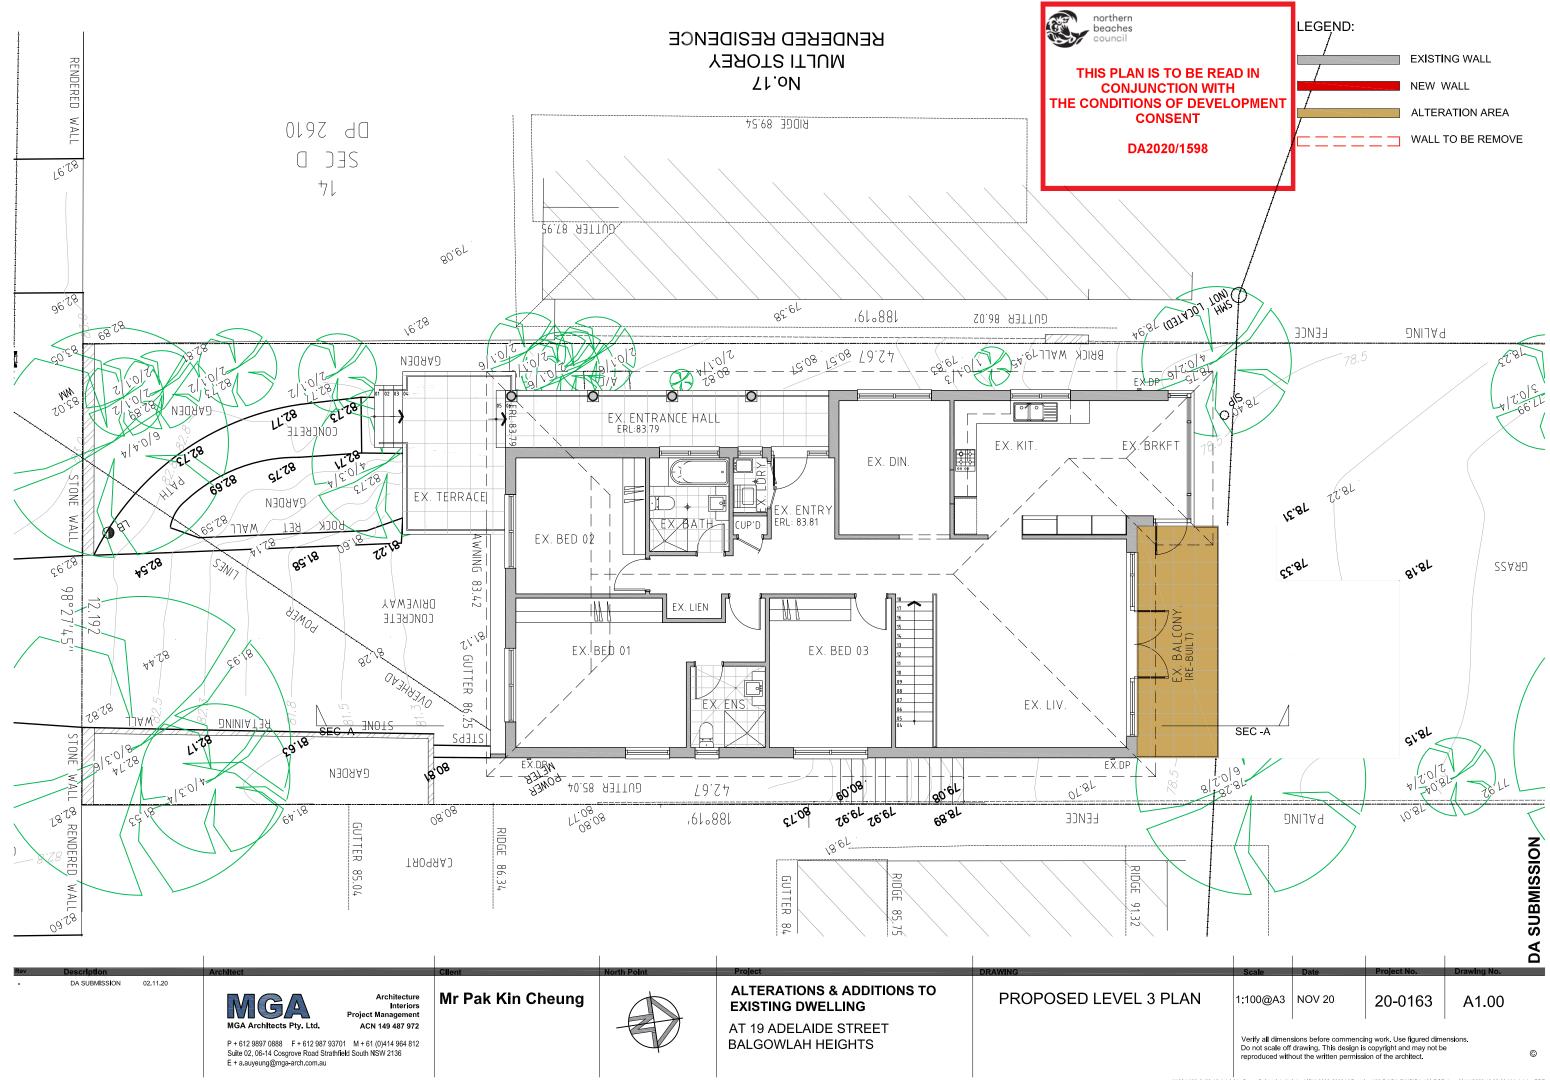

## ALTERATIONS AND ADDITIONS TO EXISTING DWELLING AT 19 ADELAIDE STREET, BALGOWLAH HEIGHTS,NSW FOR MR PAK KC

LEGEND: EXISTING WALL NEW WALL ALTERATION AREA WALL TO BE REMOVE WALL TO BE REMOVE THIS PLAN IS TO BE READ IN CONJUNCTION WITH THE CONDITIONS OF DEVELOPMENT CONSENT DA2020/1598

k/2011/20-0163-19 Adelaide Street Balgowiah Heights NSW 2093-200611\Drawings\02-DA\DA-DWG\DA-000-PRF.dwg, 20/11/2020 10:43:06 AM, Adobe PDF

I K12011/20-0163-19 Adelaide Street Balgowlah Heights NSW 2093-200611\Drawings\02-DA\DA-DWG\DA-100-PGF.dwg, 20/11/2020 10:22:06 AM, Adobe PDF