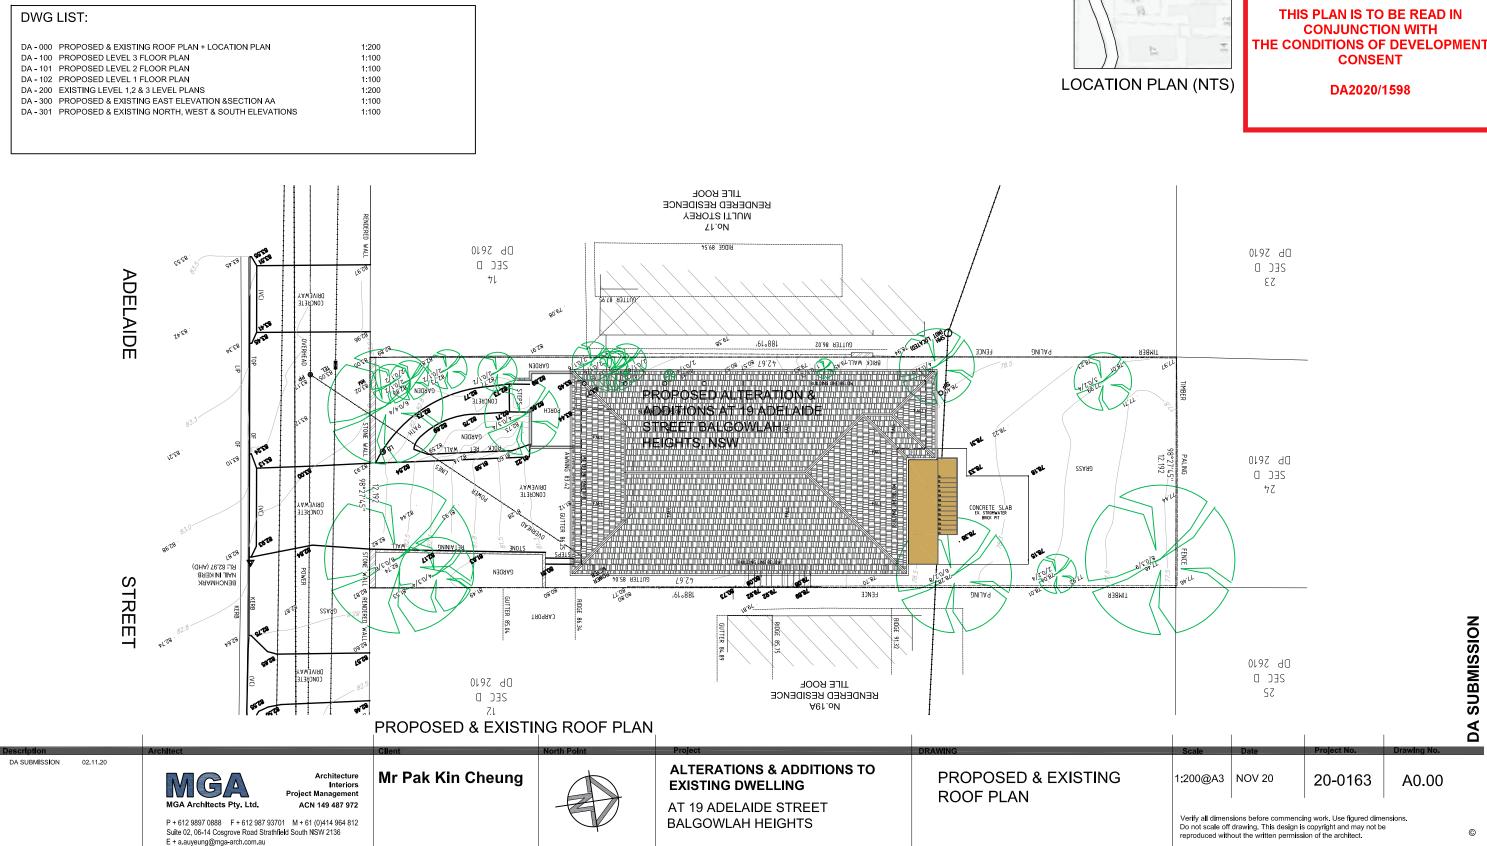

## ALTERATIONS AND ADDITIONS TO EXISTING DWELLING AT 19 ADELAIDE STREET, BALGOWLAH HEIGHTS,NSW FOR MR PAK KC

LEGEND: EXISTING WALL NEW WALL ALTERATION AREA WALL TO BE REMOVE WALL TO BE REMOVE THIS PLAN IS TO BE READ IN CONJUNCTION WITH THE CONDITIONS OF DEVELOPMENT CONSENT DA2020/1598

k/2011/20-0163-19 Adelaide Street Balgowiah Heights NSW 2093-200611\Drawings\02-DA\DA-DWG\DA-000-PRF.dwg, 20/11/2020 10:43:06 AM, Adobe PDF

I K12011/20-0163-19 Adelaide Street Balgowlah Heights NSW 2093-200611\Drawings\02-DA\DA-DWG\DA-100-PGF.dwg, 20/11/2020 10:22:06 AM, Adobe PDF