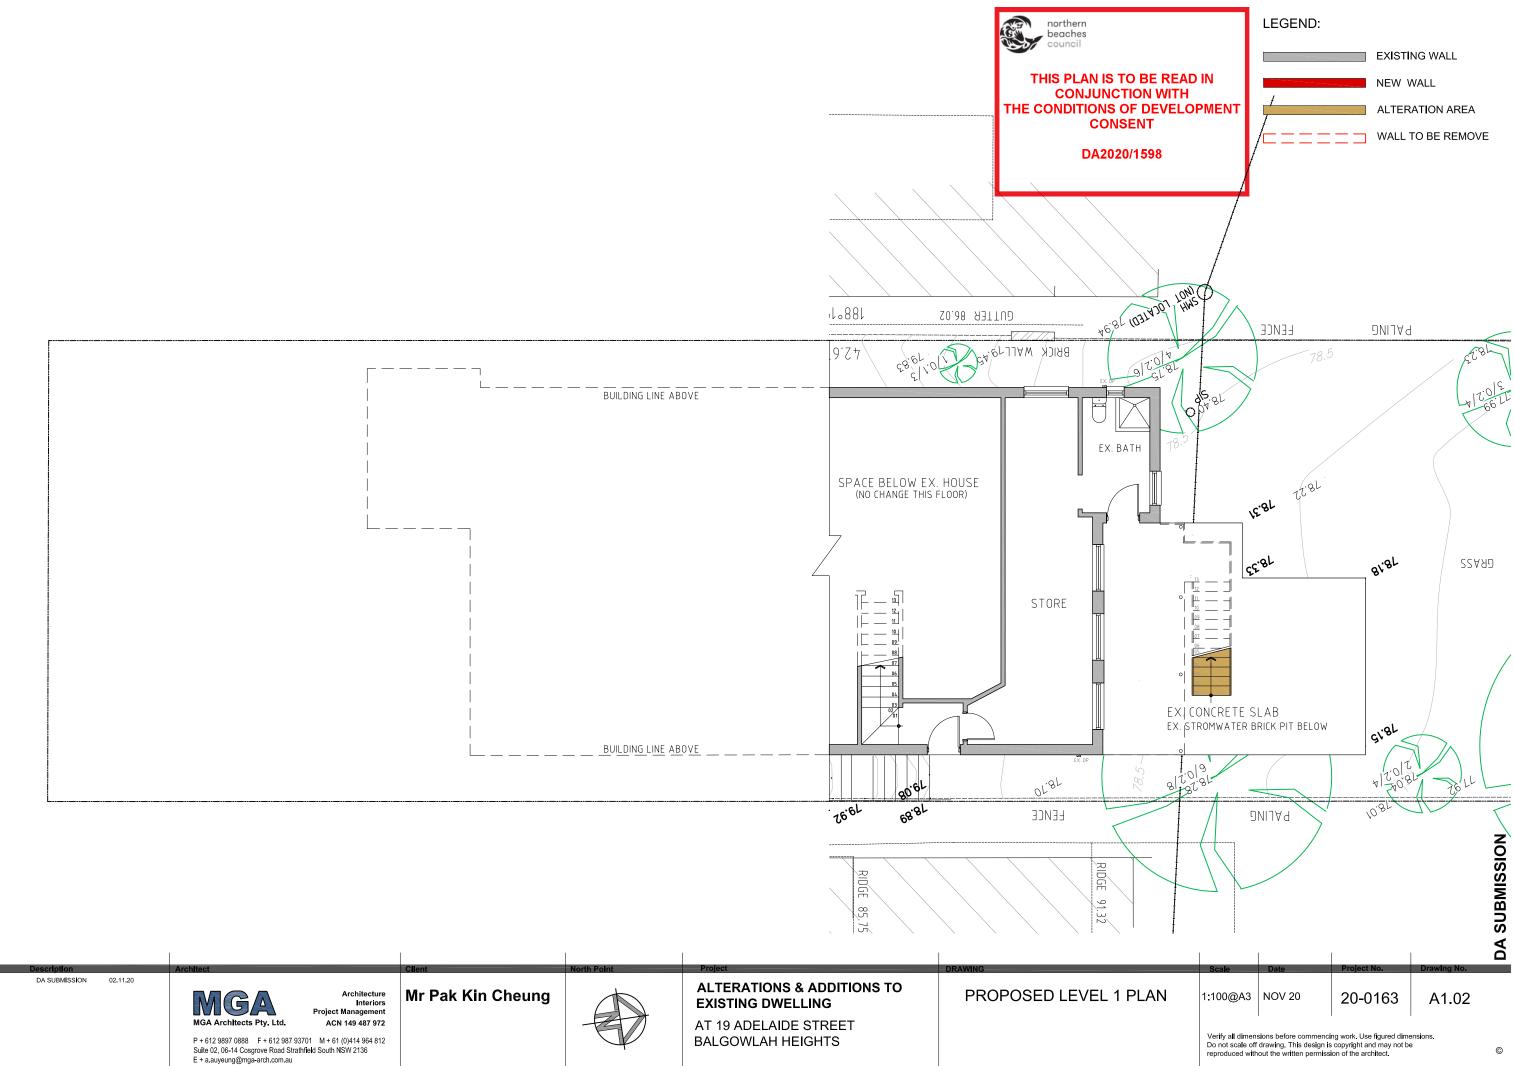

## ALTERATIONS AND ADDITIONS TO EXISTING DWELLING AT 19 ADELAIDE STREET, BALGOWLAH HEIGHTS,NSW FOR MR PAK KC

LEGEND: EXISTING WALL NEW WALL ALTERATION AREA WALL TO BE REMOVE WALL TO BE REMOVE THIS PLAN IS TO BE READ IN CONJUNCTION WITH THE CONDITIONS OF DEVELOPMENT CONSENT DA2020/1598

mganasik/2011/20-0163-19 Adelaide Street Balgowlah Heights NSW 2093-200611\Drawings\02-DA\DA-DWG\DA-101-PUGF.dwg, 12/11/2020 2:56:53 PM, Adobe PDF

mganasiki2011i20-0163-19 Adelaide Street Balgowlah Heights NSW 2093-200611iDrawingsi02-DAIDA-DWGiDA-102-PLGF.dwg, 12/11/2020 2:59:01 PM, Adobe PDF