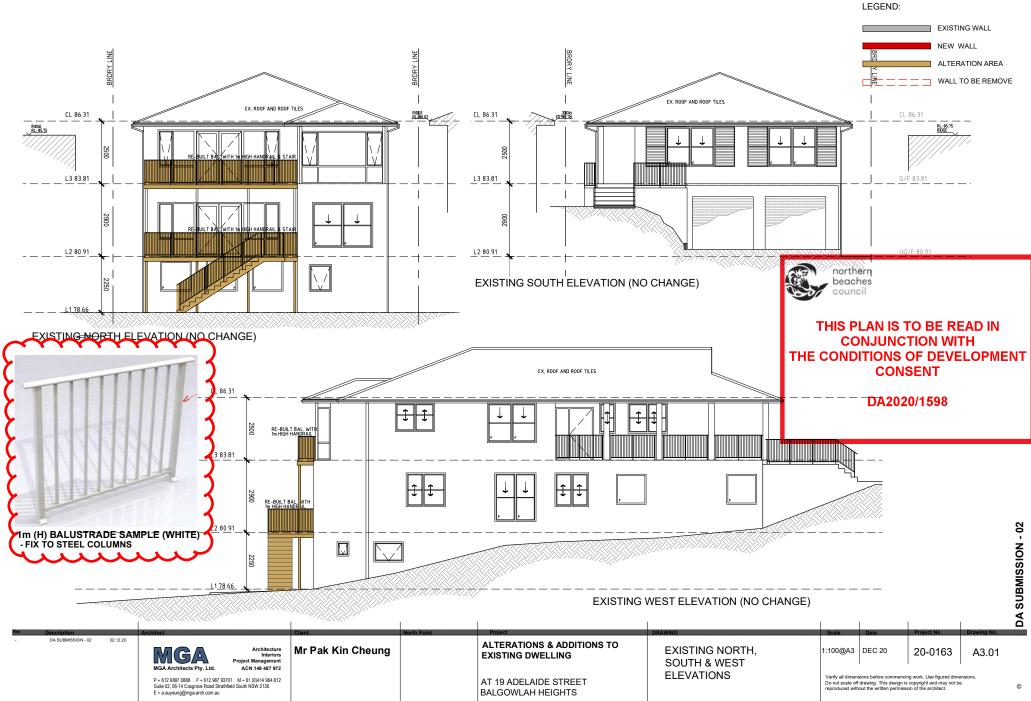

## ALTERATIONS AND ADDITIONS TO EXISTING DWELLING AT 19 ADELAIDE STREET, BALGOWLAH HEIGHTS,NSW FOR MR PAK KC

LEGEND: EXISTING WALL NEW WALL ALTERATION AREA WALL TO BE REMOVE WALL TO BE REMOVE THIS PLAN IS TO BE READ IN CONJUNCTION WITH THE CONDITIONS OF DEVELOPMENT CONSENT DA2020/1598