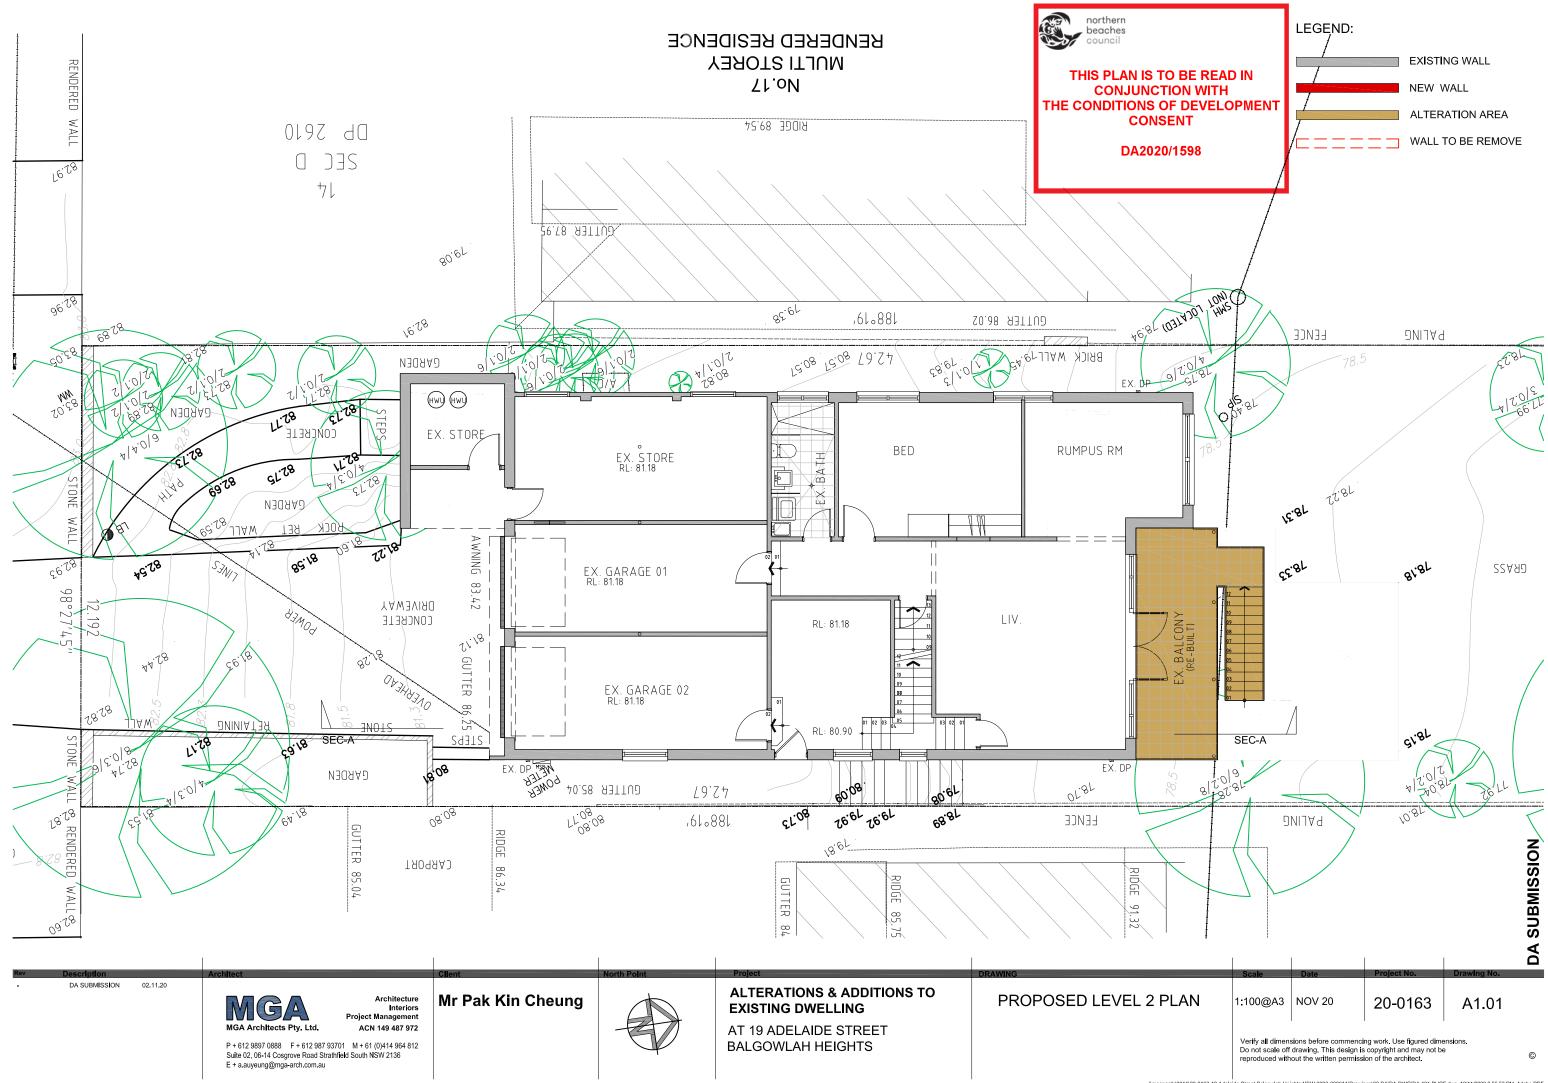

## ALTERATIONS AND ADDITIONS TO EXISTING DWELLING AT 19 ADELAIDE STREET, BALGOWLAH HEIGHTS,NSW FOR MR PAK KC

LEGEND: EXISTING WALL NEW WALL ALTERATION AREA WALL TO BE REMOVE WALL TO BE REMOVE THIS PLAN IS TO BE READ IN CONJUNCTION WITH THE CONDITIONS OF DEVELOPMENT CONSENT DA2020/1598

mganasik/2011/20-0163-19 Adelaide Street Balgowlah Heights NSW 2093-200611\Drawings\02-DA\DA-DWG\DA-101-PUGF.dwg, 12/11/2020 2:56:53 PM, Adobe PDF

mganasiki2011i20-0163-19 Adelaide Street Balgowlah Heights NSW 2093-200611iDrawingsi02-DAIDA-DWGiDA-102-PLGF.dwg, 12/11/2020 2:59:01 PM, Adobe PDF