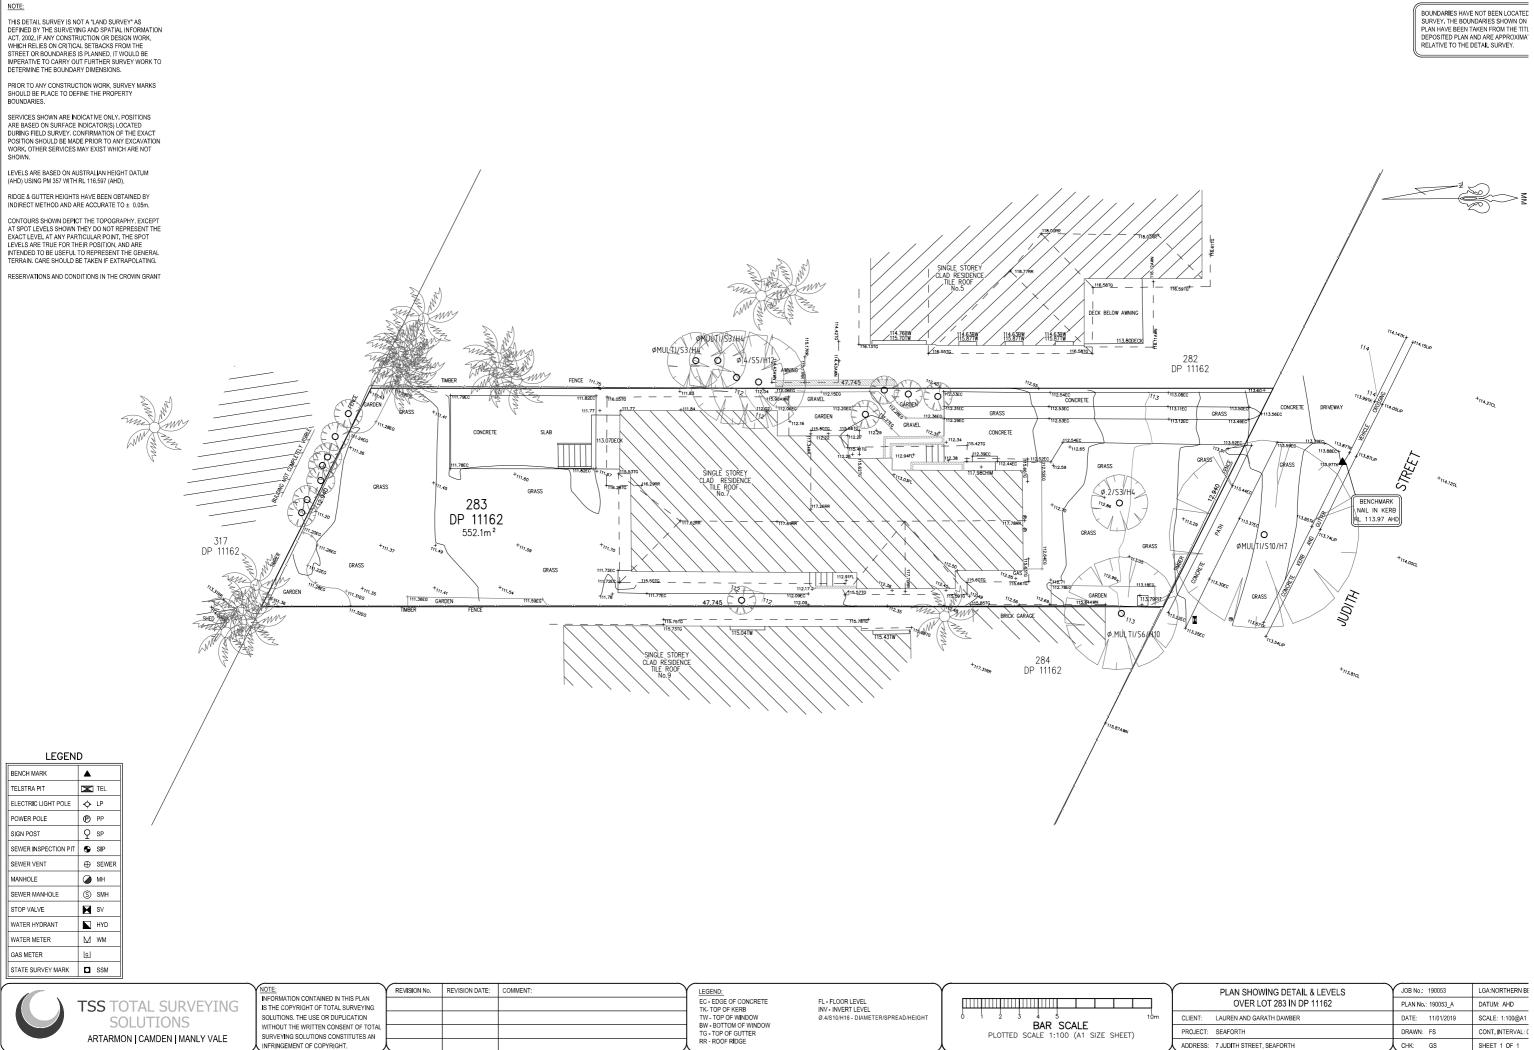

# **GENERAL CONSTRUCTION NOTES**

EC - EDGE OF CONCRETE TK- TOP OF KERB TW - TOP OF WINDOW BW - BOTTOM OF WINDOW TG - TOP OF GUTTER RR - ROOF RIDGE

|   |          | PLAN SHOWING DETAIL & LEVELS<br>OVER LOT 283 IN DP 11162 | JOB No.: 190053<br>PLAN No.: 190053_A | LGA:NORTHERN BE<br>DATUM: AHD |
|---|----------|----------------------------------------------------------|---------------------------------------|-------------------------------|
|   | CLIENT:  | LAUREN AND GARATH DAWBER                                 | DATE: 11/01/2019                      | SCALE: 1:100@A1               |
|   | PROJECT: | SEAFORTH                                                 | DRAWN: FS                             | CONT. INTERVAL: (             |
| J | ADDRESS: | 7 JUDITH STREET, SEAFORTH                                | CHK: GS                               | SHEET 1 OF 1                  |