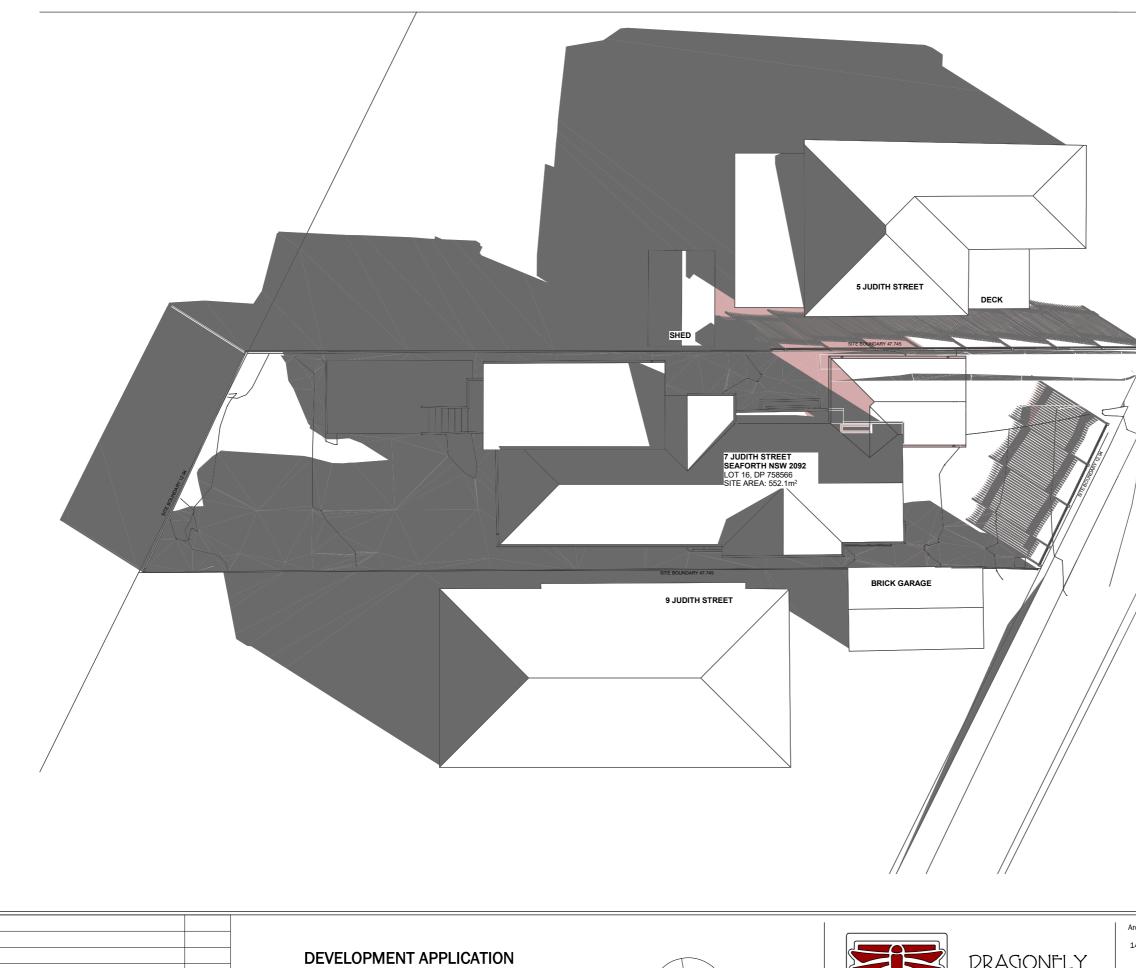

ID DESCRIPTION

18/09/2020

DATE

©

| Architect - Catherine See                              | eto - Reg. 8345                         | 7 JUDITH STREET SEAFORTH |
|--------------------------------------------------------|-----------------------------------------|--------------------------|
| 14 Cook Street, Forestv<br>T: 0421 846                 |                                         | NSW 2092                 |
| E: studio@dfarch.<br>www.dragonflyarchite              |                                         |                          |
| SCALE :                                                | @ A3                                    | SHADOWS JUNE 21-9AM      |
| DATE PRINTED :                                         | 18/09/2020                              |                          |
| DRAWN BY :                                             | ES, CS                                  |                          |
| CLIENT: LAUR                                           | EN & GARETH DAWBER                      | DFA1901-A13              |
| C The Architect retains cop<br>should be requested for | yright. Authority<br>any reproductions. | A                        |