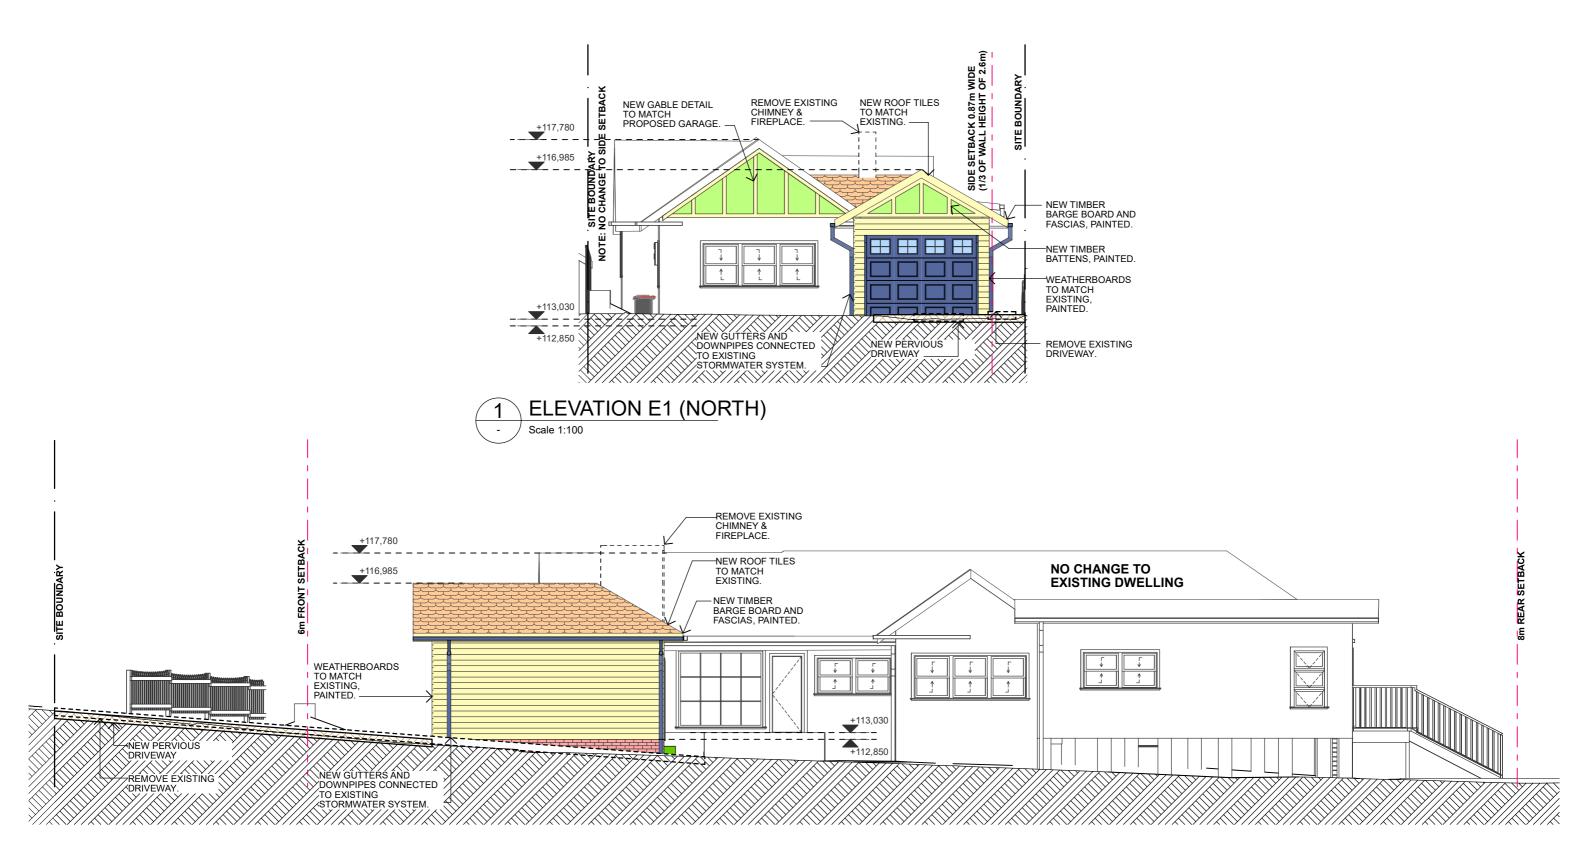

# LAUREN & GARETH DAWBER 7 JUDITH STREET SEAFORTH NSW 2092

NEW WORK CONNECTED TO EXISITNG STORMWATER

ROOF STRUCTURE: TIMBER FRAMED ALL ROOFS TO BE SARKED AS SPECIFIED. ALL ROOFS CONNECTED TO STORMWATER SYSTEM. NEW GUTTERS AND DOWNPIPES IN LOCATIONS AS