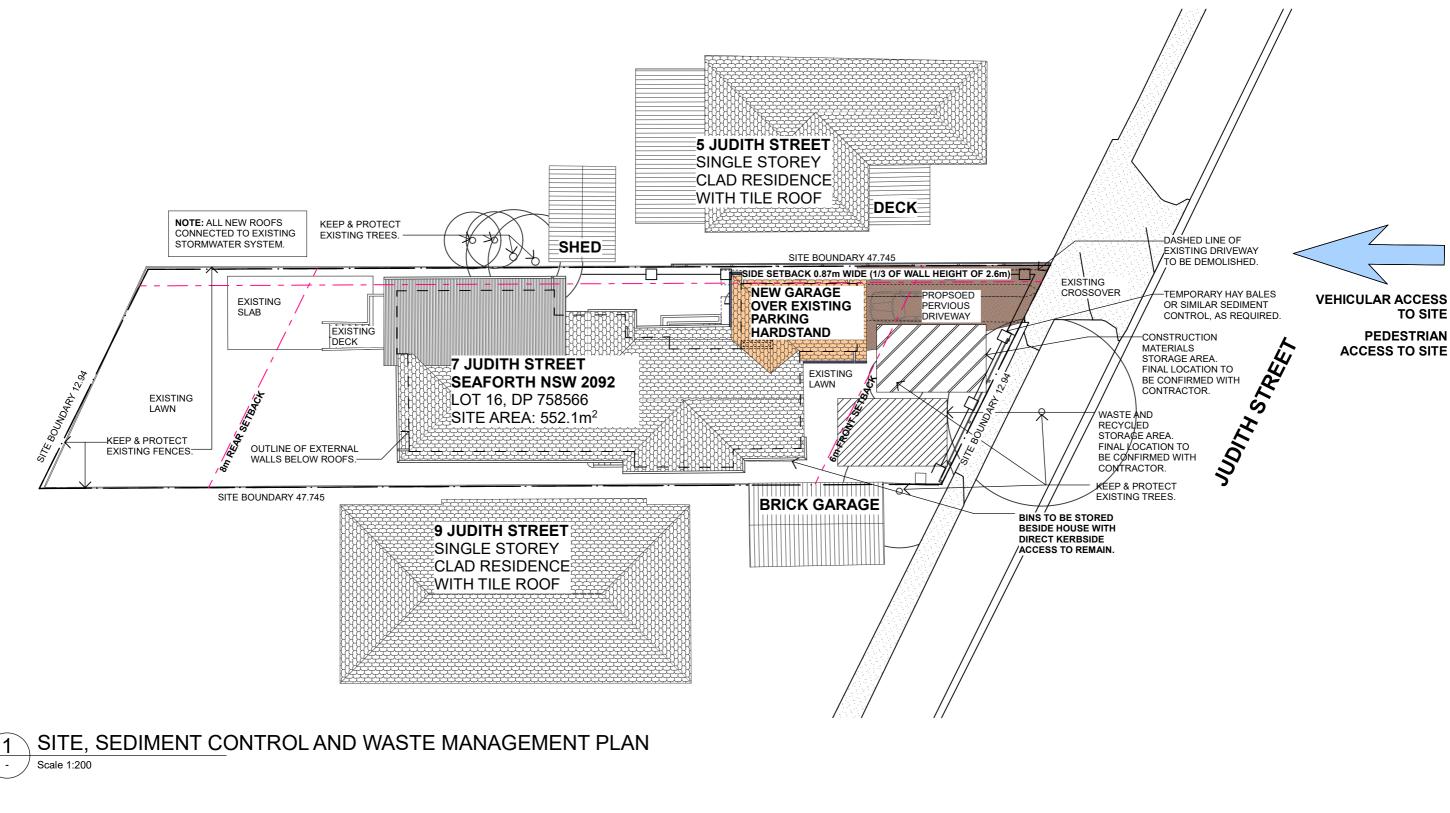

S:\DFA\01. Projects\DFA1901-Dawber House\000 CURRENT FILE\DFA1901-DA SUBN

A DEVELOPMENT APPLICATION

ID DESCRIPTION

18/09/2020

DATE

| HT OF 2.6m)                                                                                                                                   |                                          |
|-----------------------------------------------------------------------------------------------------------------------------------------------|------------------------------------------|
|                                                                                                                                               | AS A |
| rchitect - Catherine Seeto - Reg. 8345<br>L4 Cook Street, Forestville 2087 NSW<br>T: 0421 846 288<br>E: studi@@dfarch.com.au                  | 7 JUDITH STREET SEAFORTH<br>NSW 2092     |
| www.dragonflyarchitects.com.au           SCALE :         @ A3           DATE PRINTED :         18/09/2020           DRAWN BY :         ES, CS | ROOF PLAN                                |
| CLIENT: LAUREN & GARETH DAWBER                                                                                                                |                                          |