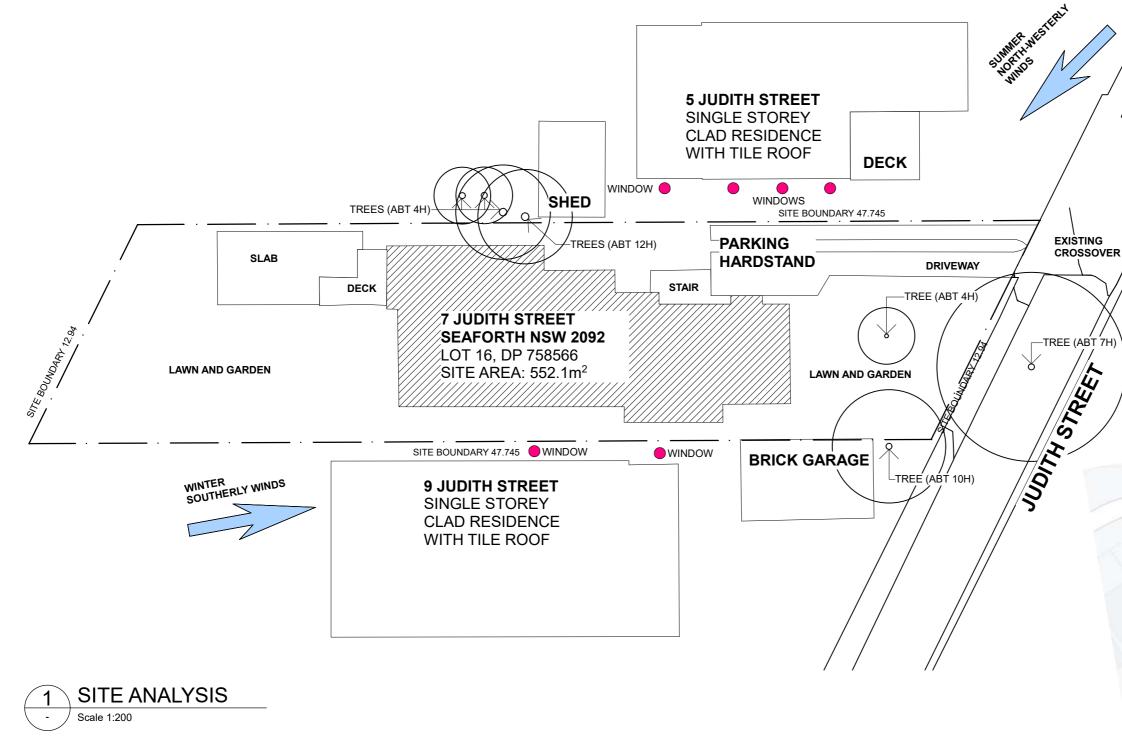

| R VEHICULAR<br>ACCESS<br>TO SITE<br>PEDESTRIAN<br>ACCESS TO SIT                                                                                              |                                                         |
|--------------------------------------------------------------------------------------------------------------------------------------------------------------|---------------------------------------------------------|
| Kirkwood St Kirkv                                                                                                                                            | vood St Kirkwood 1                                      |
| *                                                                                                                                                            |                                                         |
|                                                                                                                                                              | IS titipity                                             |
| chitect - Catherine Seeto - Reg. 8345<br>4 Cook Street, Forestville 2087 NSW<br>T: 0421 846 288<br>E: studio@dfarch.com.au<br>www.dragonflyarchitects.com.au | 7 JUDITH STREET SEAFORTH<br>NSW 2092<br>SITE ANALYSIS & |

www.dragonfly @ A3 18/09/2020 SCALE : DATE PRINTED : DRAWN BY : CLIENT:

ES, CS LAUREN & GARETH DAWBE

The Architect retains copyright. Authority should be requested for any reproductions

Α

LOCATION MAP

DFA1901-A04