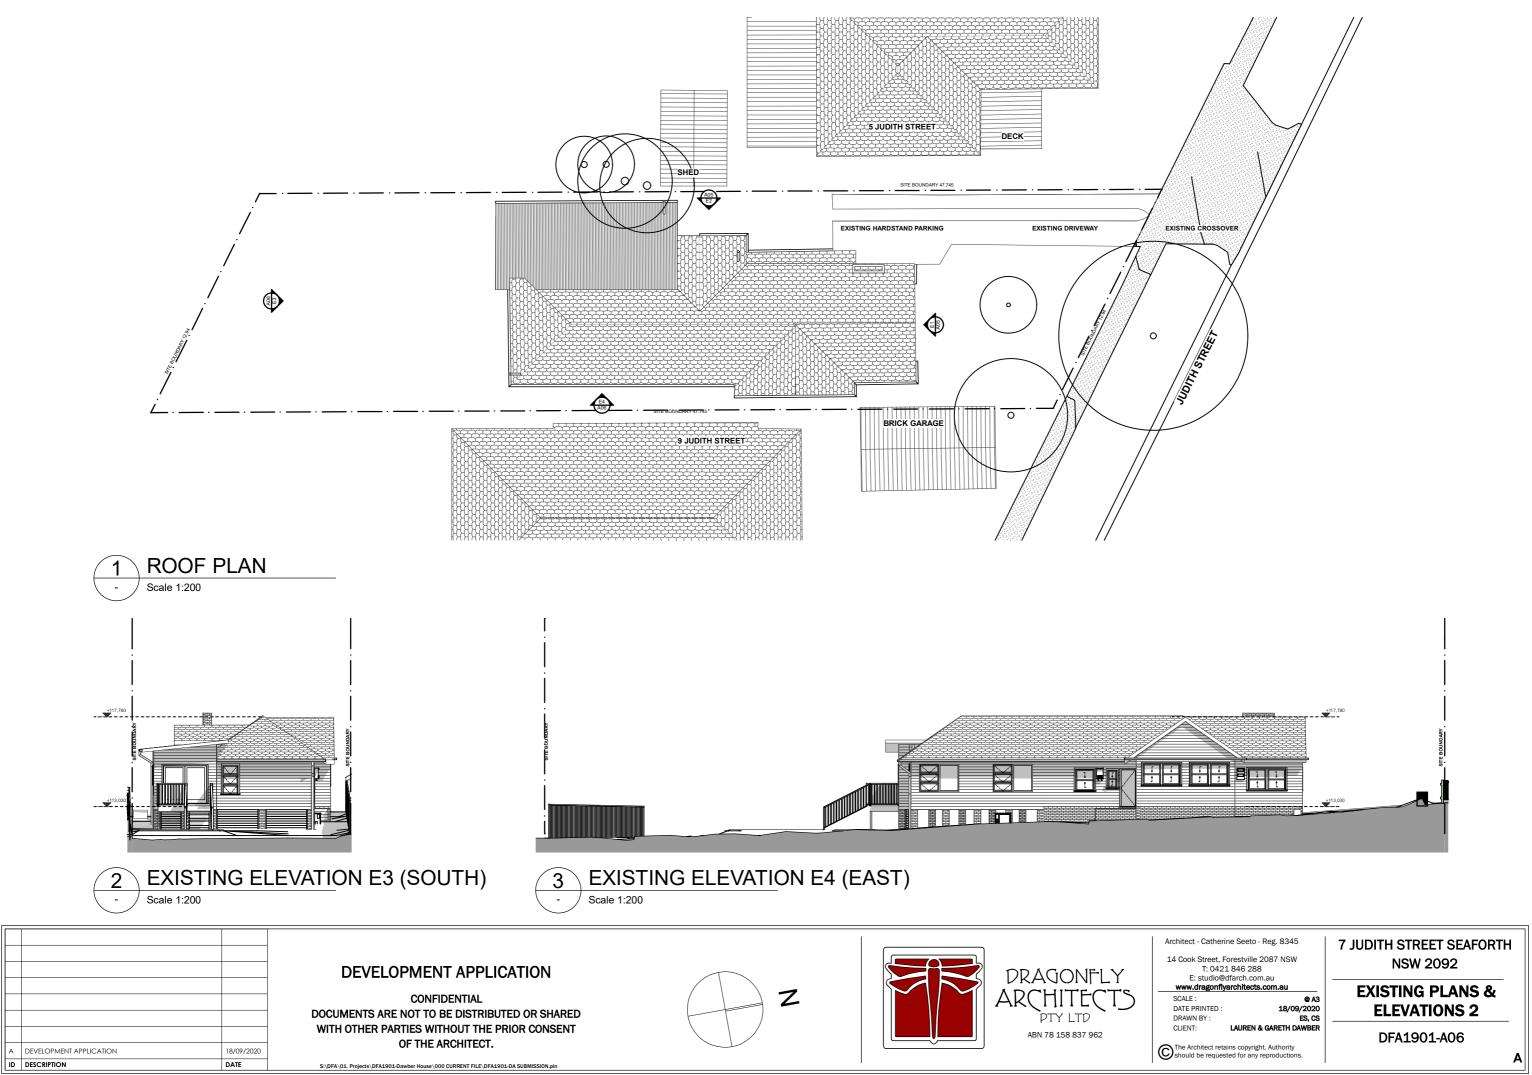

S:\DFA\01. Projects\DFA1901-Dawber House\000 CURRENT FILE\DFA1901-DA SUBN

A DEVELOPMENT APPLICATION

ID DESCRIPTION

18/09/2020

DATE

| HT OF 2.6m)                                                                                                                                   |                                          |
|-----------------------------------------------------------------------------------------------------------------------------------------------|------------------------------------------|
|                                                                                                                                               | AS A |
| rchitect - Catherine Seeto - Reg. 8345<br>L4 Cook Street, Forestville 2087 NSW<br>T: 0421 846 288<br>E: studi@@dfarch.com.au                  | 7 JUDITH STREET SEAFORTH<br>NSW 2092     |
| www.dragonflyarchitects.com.au           SCALE :         @ A3           DATE PRINTED :         18/09/2020           DRAWN BY :         ES, CS | ROOF PLAN                                |
| CLIENT: LAUREN & GARETH DAWBER                                                                                                                |                                          |

| DFA | 19 | 01- | AO | 9 |
|-----|----|-----|----|---|
|     | 10 |     |    | - |

A

The Architect retains copyright. Authority should be requested for any reproductions

ABN 78 158 837 962

| DRAGONFLY<br>ARCHITECTS<br>PTY LTD<br>ABN 78 158 837 962 |
|----------------------------------------------------------|
|                                                          |