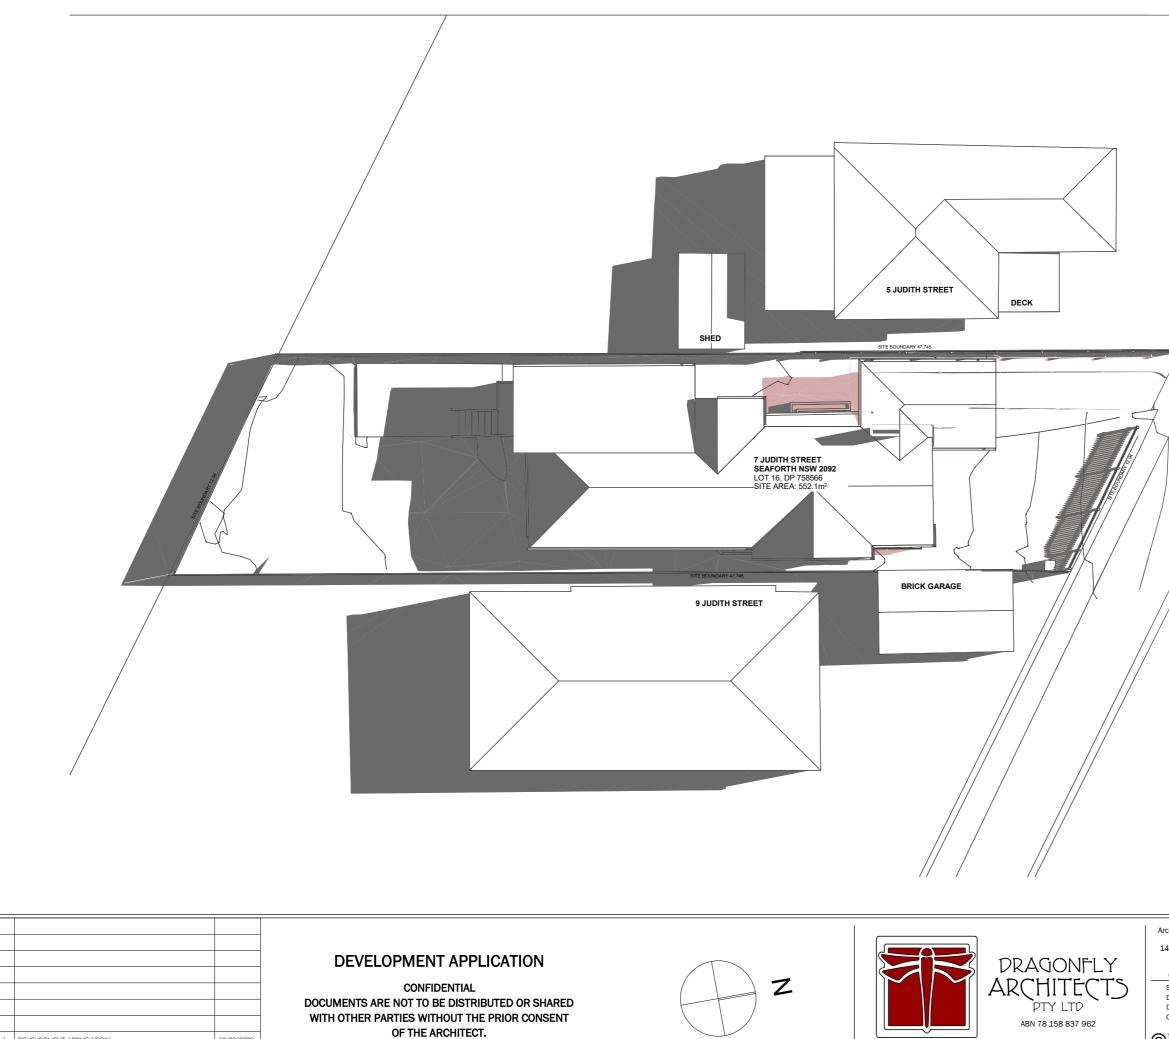

ID DESCRIPTION

18/09/2020

DATE

| Architect - Catherine Seeto - Reg. 8345<br>14 Cook Street, Forestville 2087 NSW<br>T: 0421 846 288<br>E: studio@dfach.com.au | 7 JUDITH STREET SEAFORTH<br>NSW 2092 |
|------------------------------------------------------------------------------------------------------------------------------|--------------------------------------|
| E: Studioediarch.com.au<br>www.dragonflyarchitects.com.au<br>SCALE: @ A3<br>DATE PRINTED : 18/09/2020<br>DRAWN BY : ES. CS   | SHADOWS JUNE 21-<br>12NOON           |
| CLIENT: LAUREN & GARETH DAWBER                                                                                               | DFA1901-A14                          |