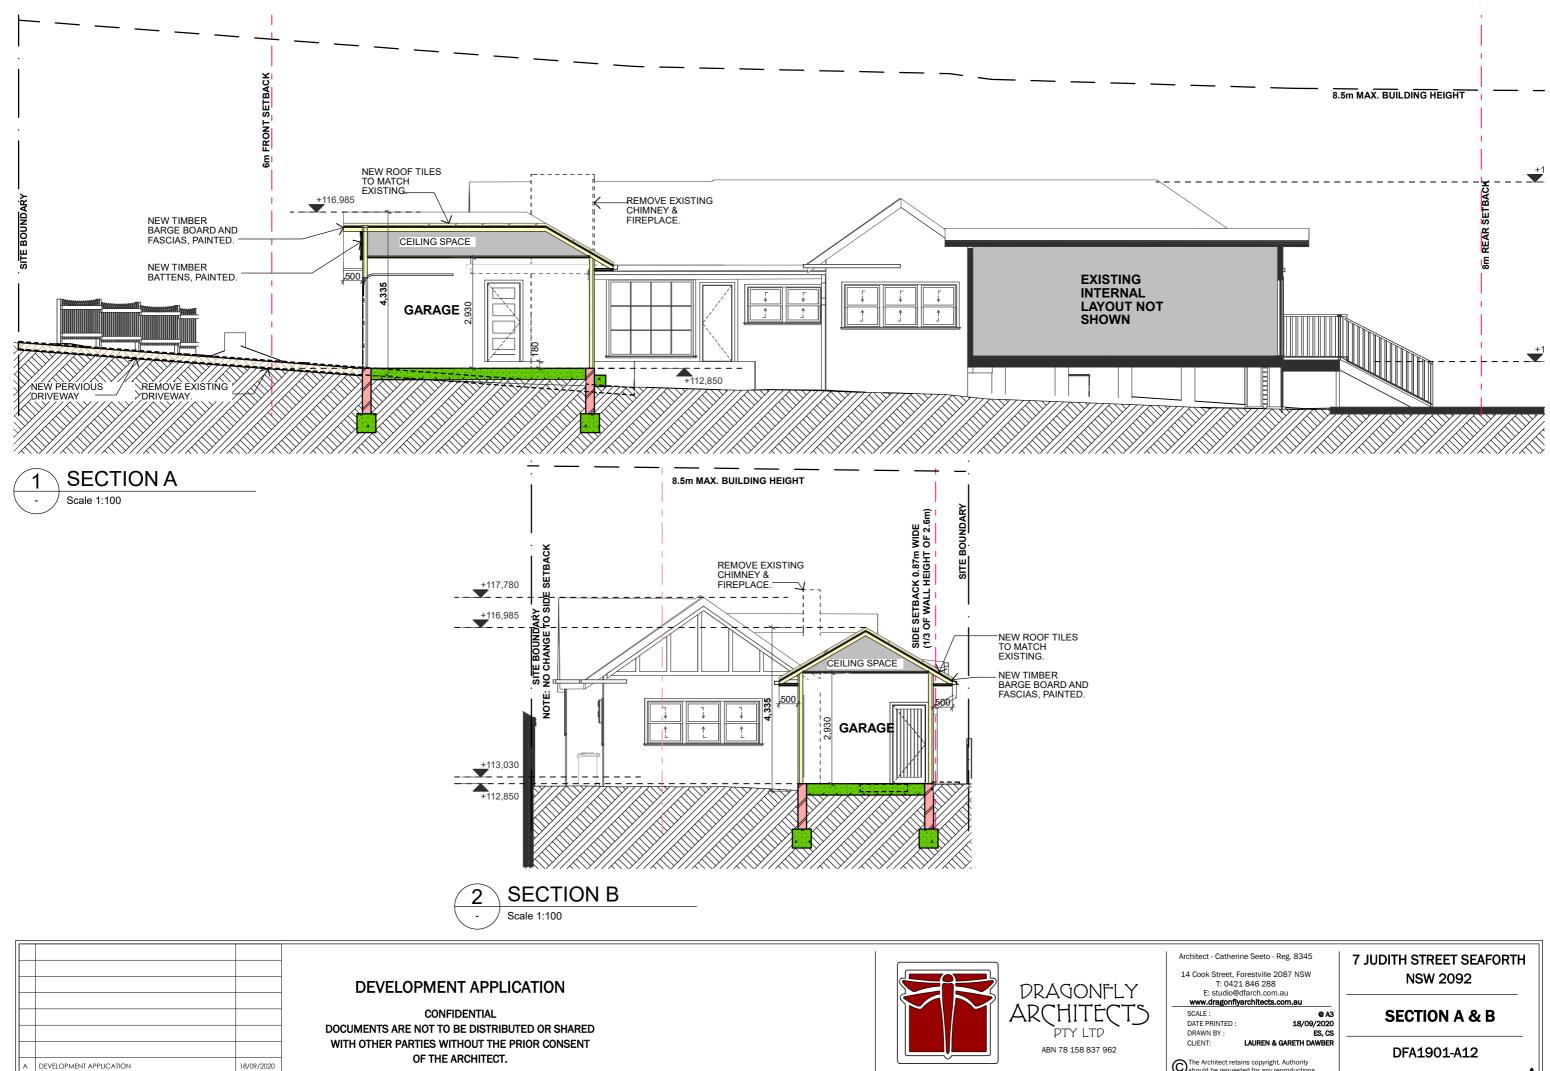

# LAUREN & GARETH DAWBER 7 JUDITH STREET SEAFORTH NSW 2092

NEW WORK CONNECTED TO EXISITNG STORMWATER

ROOF STRUCTURE: TIMBER FRAMED ALL ROOFS TO BE SARKED AS SPECIFIED. ALL ROOFS CONNECTED TO STORMWATER SYSTEM. NEW GUTTERS AND DOWNPIPES IN LOCATIONS AS