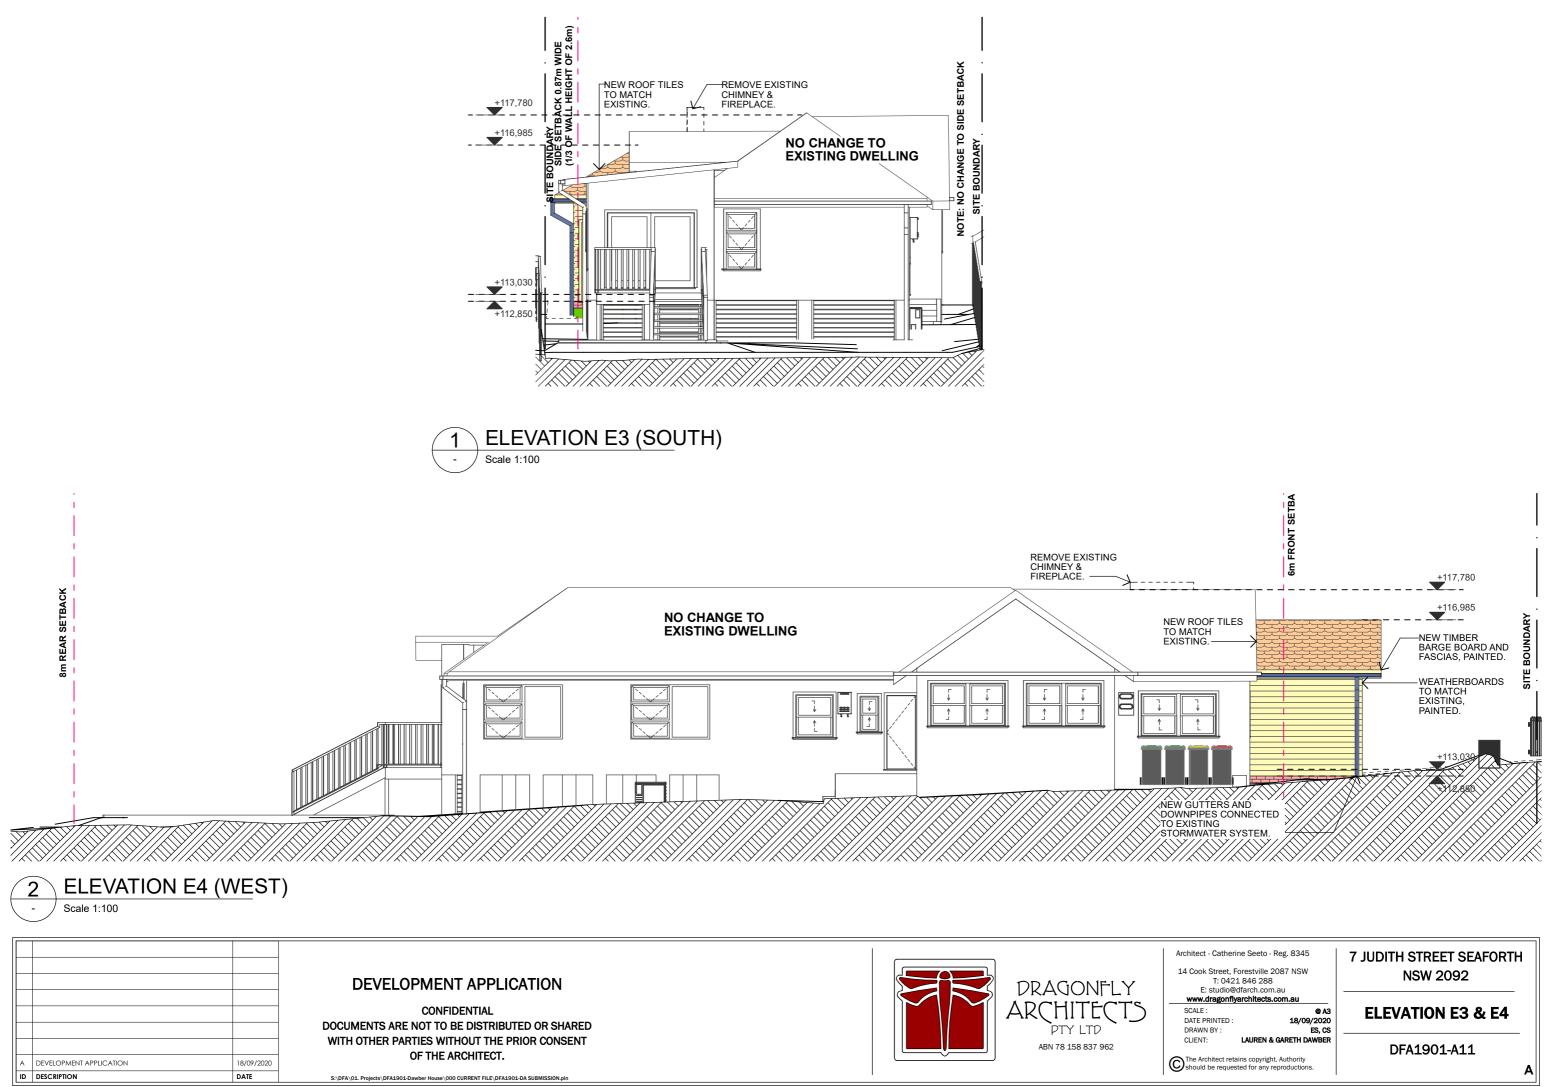

# LAUREN & GARETH DAWBER 7 JUDITH STREET SEAFORTH NSW 2092

NEW WORK CONNECTED TO EXISITNG STORMWATER

ROOF STRUCTURE: TIMBER FRAMED ALL ROOFS TO BE SARKED AS SPECIFIED. ALL ROOFS CONNECTED TO STORMWATER SYSTEM. NEW GUTTERS AND DOWNPIPES IN LOCATIONS AS