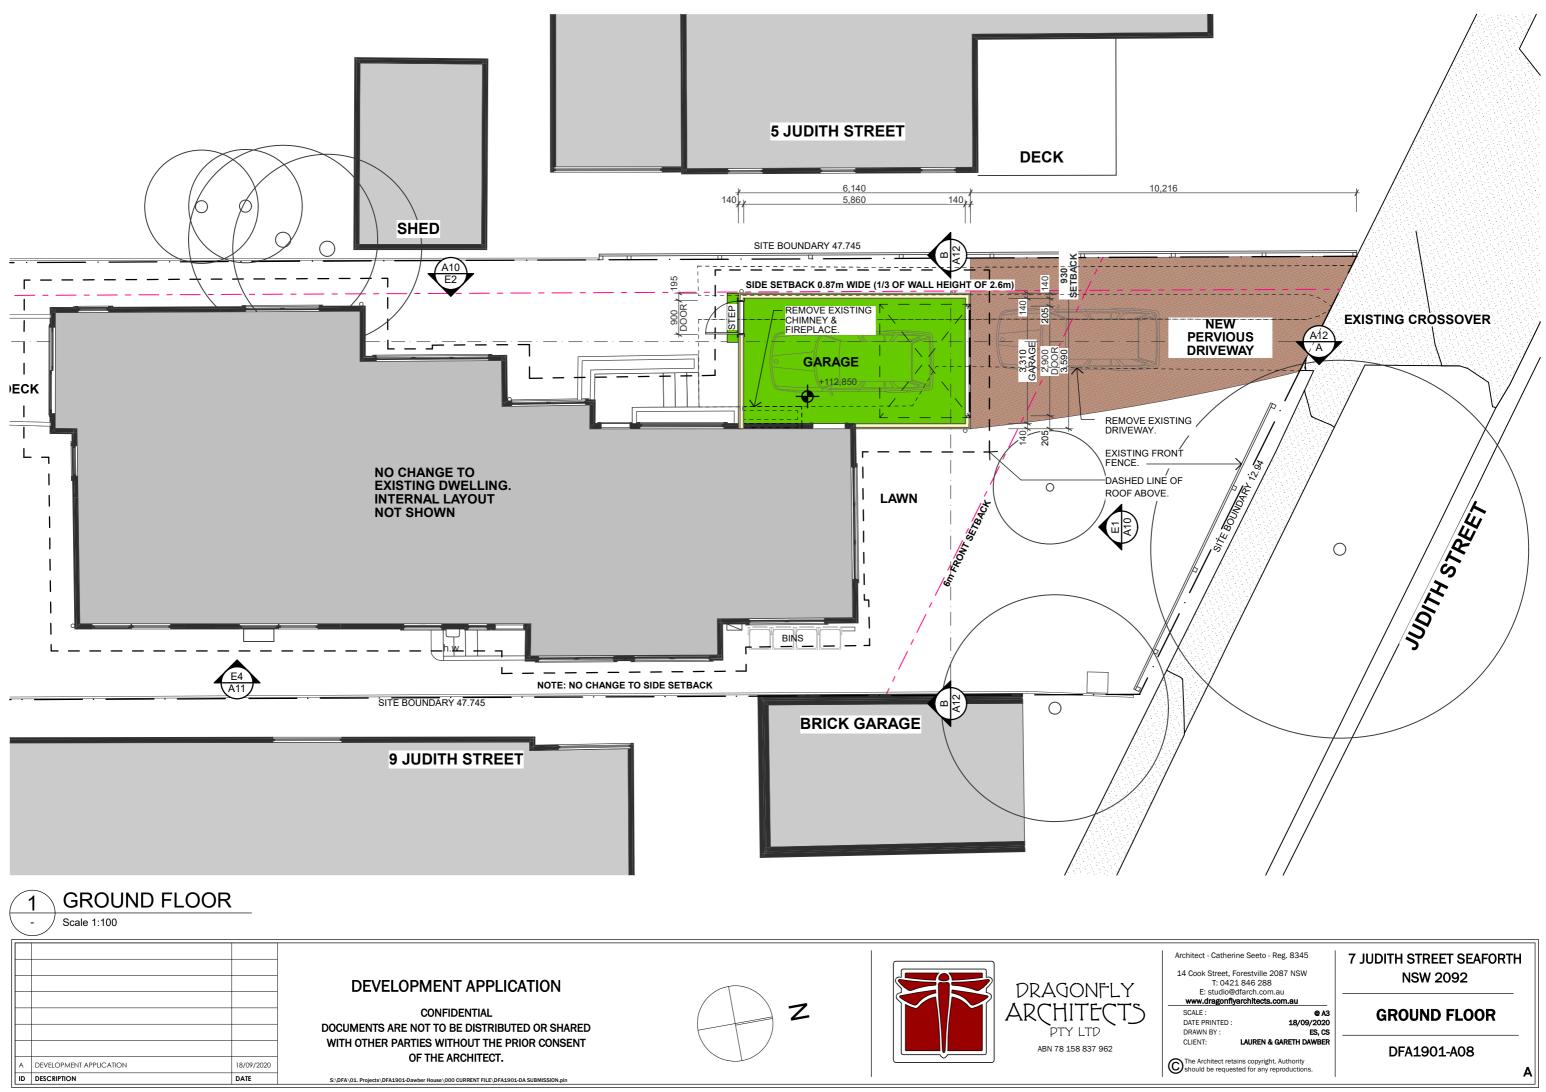

# LAUREN & GARETH DAWBER 7 JUDITH STREET SEAFORTH NSW 2092

NEW WORK CONNECTED TO EXISITNG STORMWATER

ROOF STRUCTURE: TIMBER FRAMED ALL ROOFS TO BE SARKED AS SPECIFIED. ALL ROOFS CONNECTED TO STORMWATER SYSTEM. NEW GUTTERS AND DOWNPIPES IN LOCATIONS AS