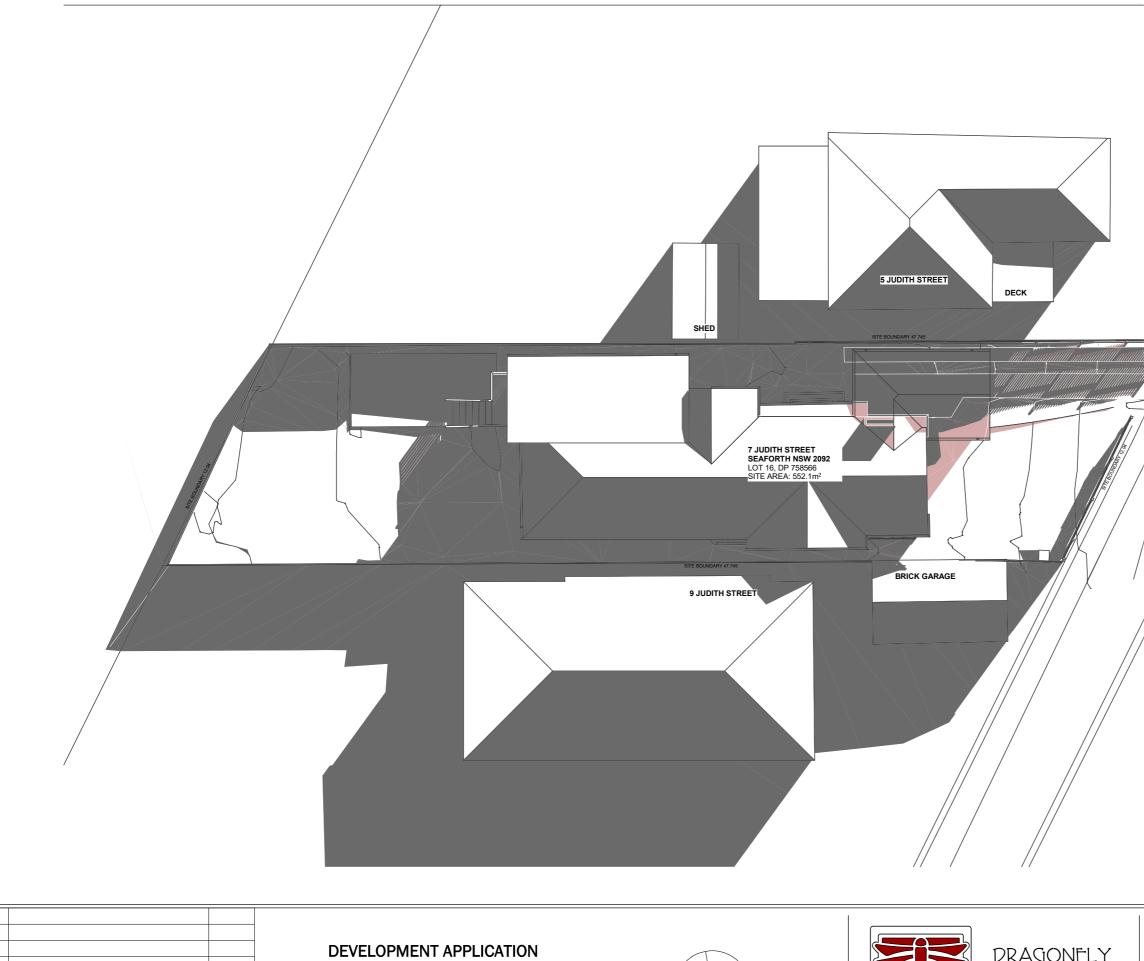

ID DESCRIPTION

18/09/2020

DATE

| Architect - Catherine Seeto - Reg. 8345<br>14 Cook Street, Forestville 2087 NSW<br>T: 0421 846 288<br>E: studio@dfach.com.au | 7 JUDITH STREET SEAFORTH<br>NSW 2092 |
|------------------------------------------------------------------------------------------------------------------------------|--------------------------------------|
| E: Studioediarch.com.au<br>www.dragonflyarchitects.com.au<br>SCALE: @ A3<br>DATE PRINTED : 18/09/2020<br>DRAWN BY : ES. CS   | SHADOWS JUNE 21-<br>12NOON           |
| CLIENT: LAUREN & GARETH DAWBER                                                                                               | DFA1901-A14                          |