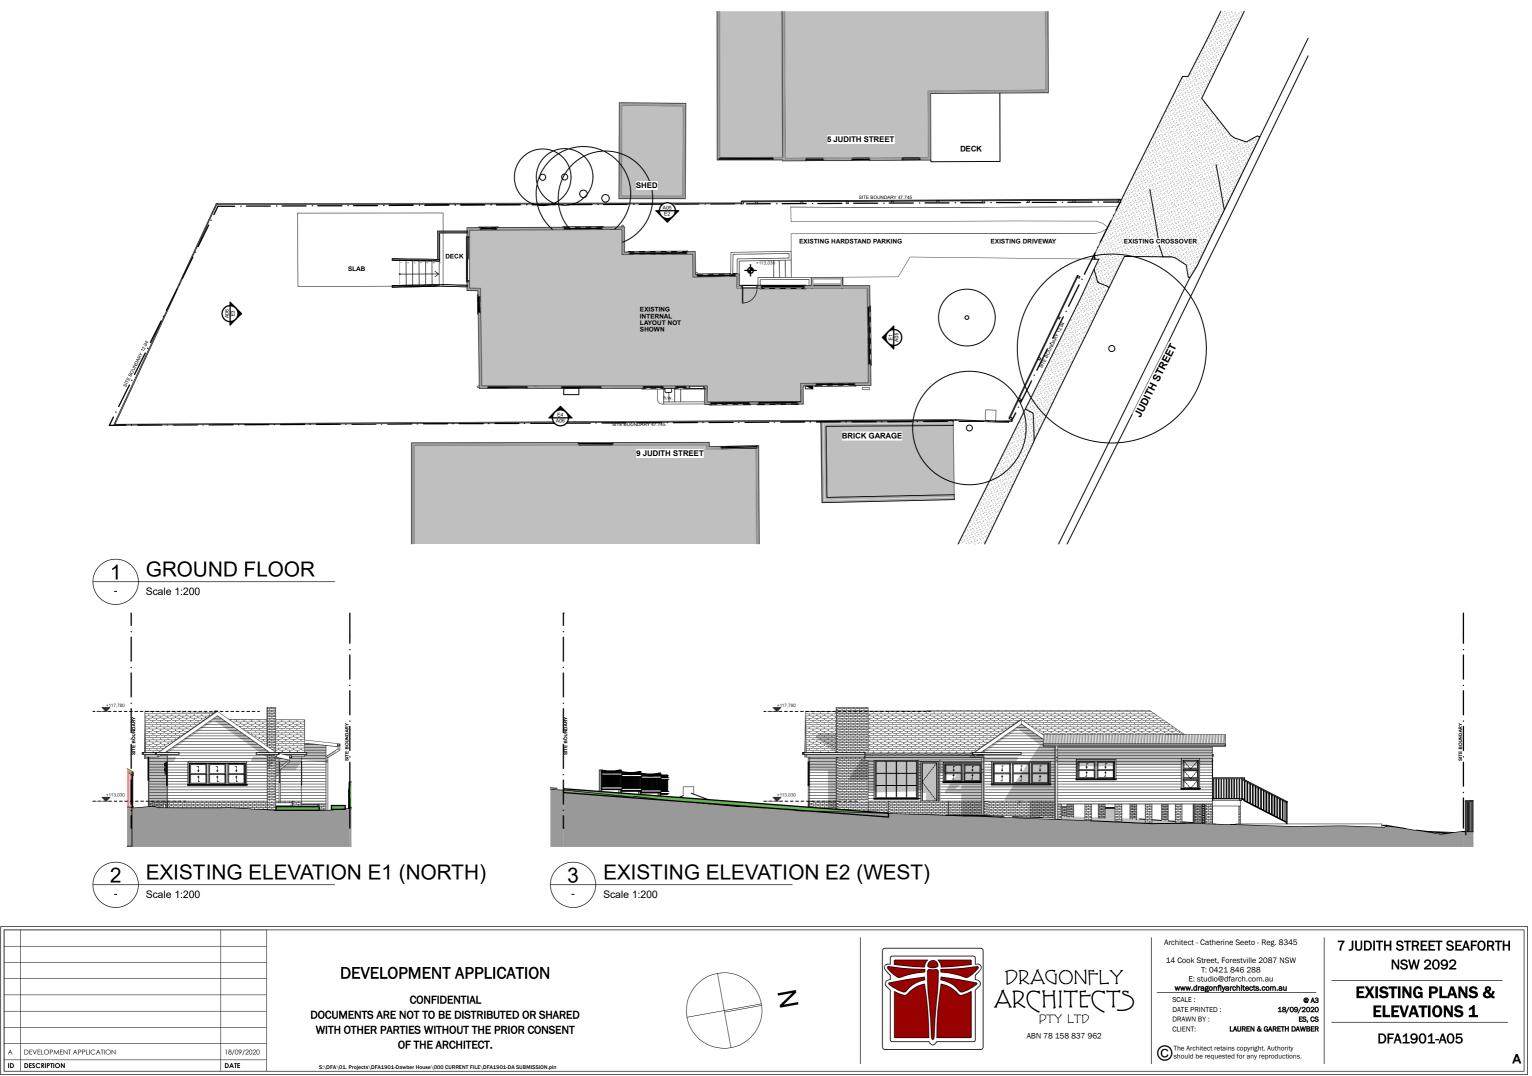

# LAUREN & GARETH DAWBER 7 JUDITH STREET SEAFORTH NSW 2092

NEW WORK CONNECTED TO EXISITNG STORMWATER

ROOF STRUCTURE: TIMBER FRAMED ALL ROOFS TO BE SARKED AS SPECIFIED. ALL ROOFS CONNECTED TO STORMWATER SYSTEM. NEW GUTTERS AND DOWNPIPES IN LOCATIONS AS