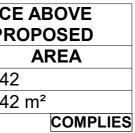

MAX. TOTAL OPEN SPACE ABOVE GROUND IS 25% OF **OPEN SPACE** MAX. (0.25 X 294.12m<sup>2</sup>)= 73.53m<sup>2</sup>

| OPEN SI<br>GROUN |     |
|------------------|-----|
| NAME             |     |
| OSG1             | 7.4 |
|                  | 7.4 |