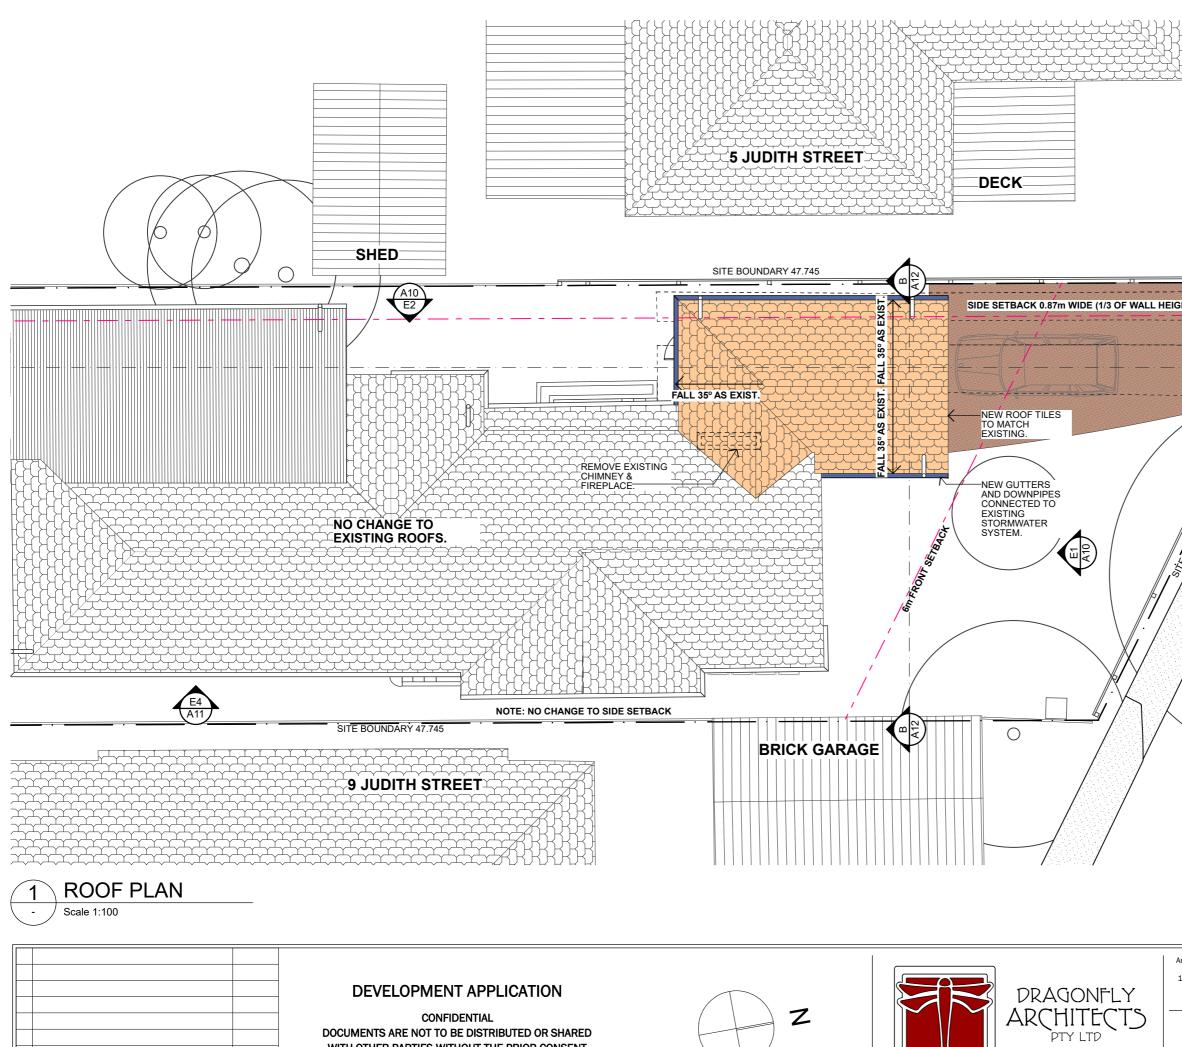

S:\DFA\01. Projects\DFA1901-Dawber House\000 CURRENT FILE\DFA1901-DA SUBN

A DEVELOPMENT APPLICATION

ID DESCRIPTION

18/09/2020

DATE

| HT OF 2.6m)                                                                                                                                   |                                          |
|-----------------------------------------------------------------------------------------------------------------------------------------------|------------------------------------------|
|                                                                                                                                               | AS A |
| rchitect - Catherine Seeto - Reg. 8345<br>L4 Cook Street, Forestville 2087 NSW<br>T: 0421 846 288<br>E: studi@@dfarch.com.au                  | 7 JUDITH STREET SEAFORTH<br>NSW 2092     |
| www.dragonflyarchitects.com.au           SCALE :         @ A3           DATE PRINTED :         18/09/2020           DRAWN BY :         ES, CS | ROOF PLAN                                |
| CLIENT: LAUREN & GARETH DAWBER                                                                                                                |                                          |

| DFA | 19 | 01- | AO | 9 |
|-----|----|-----|----|---|
|     | 10 |     |    | - |

A

The Architect retains copyright. Authority should be requested for any reproductions

ABN 78 158 837 962

| DRAGONFLY<br>ARCHITECTS<br>PTY LTD<br>ABN 78 158 837 962 |
|----------------------------------------------------------|
|                                                          |