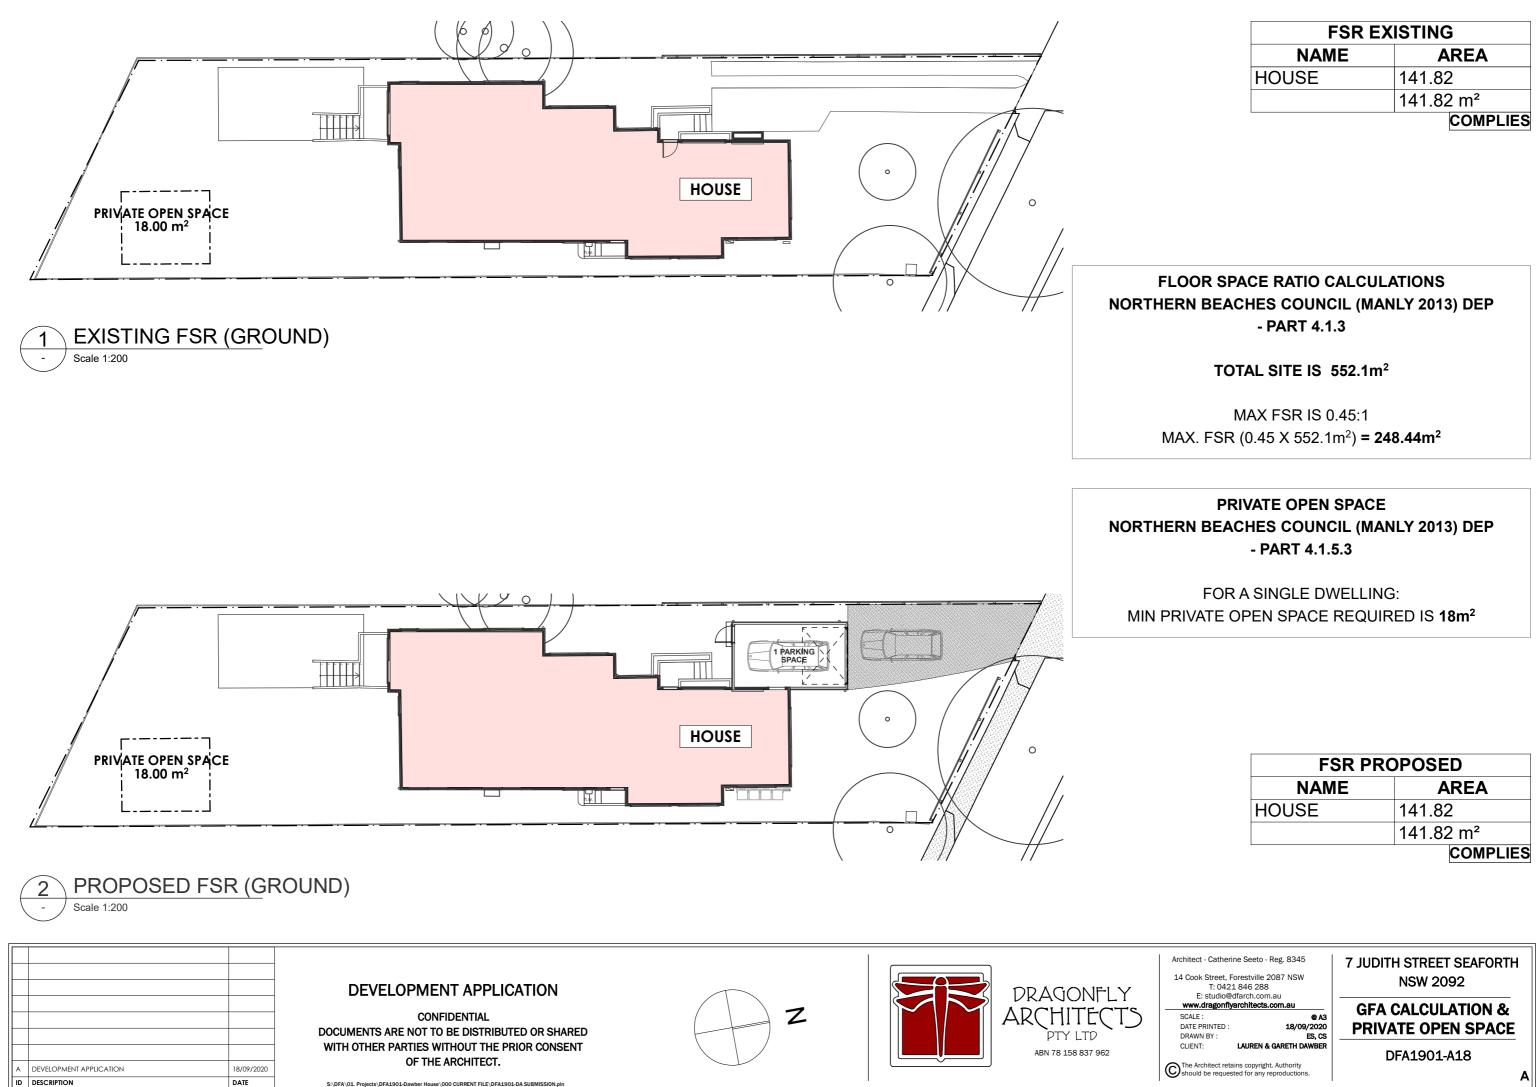

TOTAL OPEN SPACE CALCULATIONS NORTHERN BEACHES COUNCIL (MANLY 2013) DEP - PART 4.1.5 **NOTE: OPEN SPACE AREAS WITH MIN. DIMENSION** GREATER THAN 3,000mm

TOTAL SITE IS 552.1m<sup>2</sup>

TOTAL OPEN SPACE IS 55% OF SITE AREA MIN. OPEN SPACE (0.55 X 552.1m<sup>2</sup>)= 303.65m<sup>2</sup>

| FSR EXISTING |           |  |  |
|--------------|-----------|--|--|
| NAME AREA    |           |  |  |
| HOUSE        | 141.82    |  |  |
|              | 141.82 m² |  |  |
|              | COMPLIES  |  |  |

| FSR PROPOSED |           |  |
|--------------|-----------|--|
| NAME         | AREA      |  |
| HOUSE        | 141.82    |  |
|              | 141.82 m² |  |
| <u></u>      | COMPLIES  |  |

|    |                                   |                                                                                    | 1  |                    |                                                                                       | ,                        |
|----|-----------------------------------|------------------------------------------------------------------------------------|----|--------------------|---------------------------------------------------------------------------------------|--------------------------|
| -  |                                   |                                                                                    |    |                    | Architect - Catherine Seeto - Reg. 8345                                               | 7 JUDITH STREET SEAFORTH |
|    |                                   | DEVELOPMENT APPLICATION                                                            |    | DRAGONFLY          | 14 Cook Street, Forestville 2087 NSW<br>T: 0421 846 288<br>E: studio@dfarch.com.au    | NSW 2092                 |
|    |                                   | CONFIDENTIAL                                                                       | MM | ARCHITECTS         | www.dragonflyarchitects.com.au SCALE : @A3                                            | FINISHES SCHEDULE        |
|    |                                   | DOCUMENTS ARE NOT TO BE DISTRIBUTED OR SHARED                                      |    |                    | DATE PRINTED : 18/09/2020<br>DRAWN BY : ES, CS                                        |                          |
|    |                                   | WITH OTHER PARTIES WITHOUT THE PRIOR CONSENT                                       |    | ABN 78 158 837 962 | CLIENT: LAUREN & GARETH DAWBER                                                        | DFA1901-A19              |
| А  | DEVELOPMENT APPLICATION 18/09/202 | OF THE ARCHITECT.                                                                  |    |                    | The Architect retains copyright. Authority should be requested for any reproductions. | <b>_</b>                 |
| ID | DESCRIPTION DATE                  | S:\DFA\01.Projects\DFA1901-Dawber House\000 CURRENT FILE\DFA1901-DA SUBMISSION.pln | 1  |                    | -                                                                                     | ~                        |