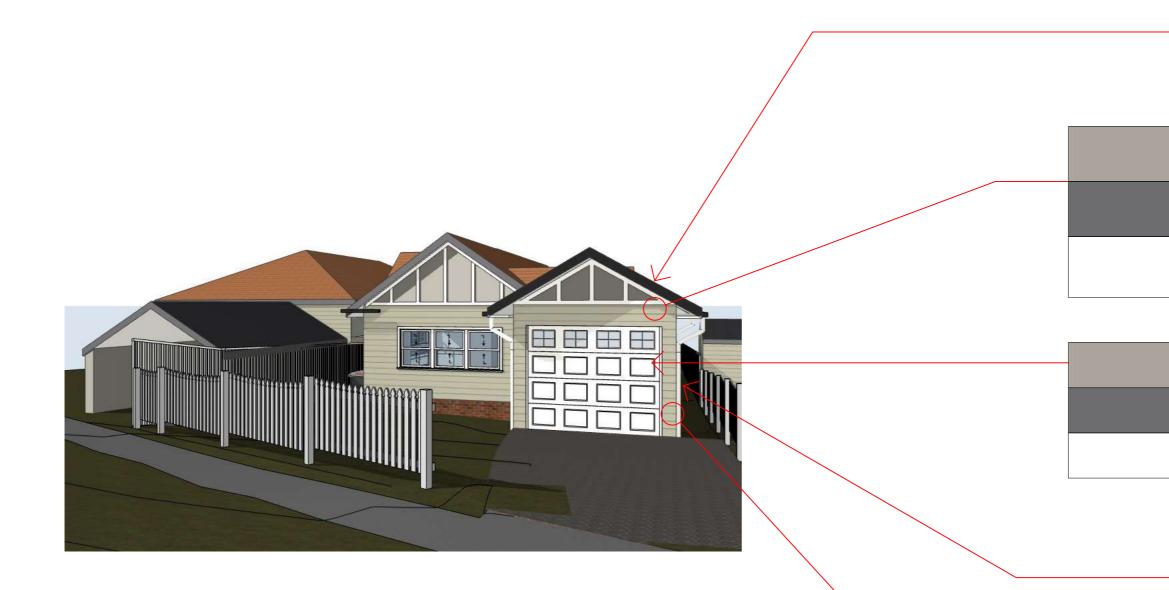

## TILED ROOFS TO MATCH EXISINTG

**EXTERNAL LIGHTWEIGHT WALLS** PAINT - MID-DARK GREY/BEIGE OR WHITE

# **GARAGE DOOR** POWDERCOATED OR PAINTED - MID-DARK GREY/BEIGE OR WHITE

# **DOWNPIPES & GUTTERS** TO MATCH EXISITNG.

# WEATHERBOARDS TO MATCH EXISINTG