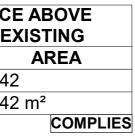

MAX. TOTAL OPEN SPACE ABOVE GROUND IS 25% OF **OPEN SPACE** MAX. (0.25 X 294.12m<sup>2</sup>)= 73.53m<sup>2</sup>

| OPEN SI<br>GROUN |     |
|------------------|-----|
| NAME             |     |
| OSG1             | 7.4 |
|                  | 7.4 |