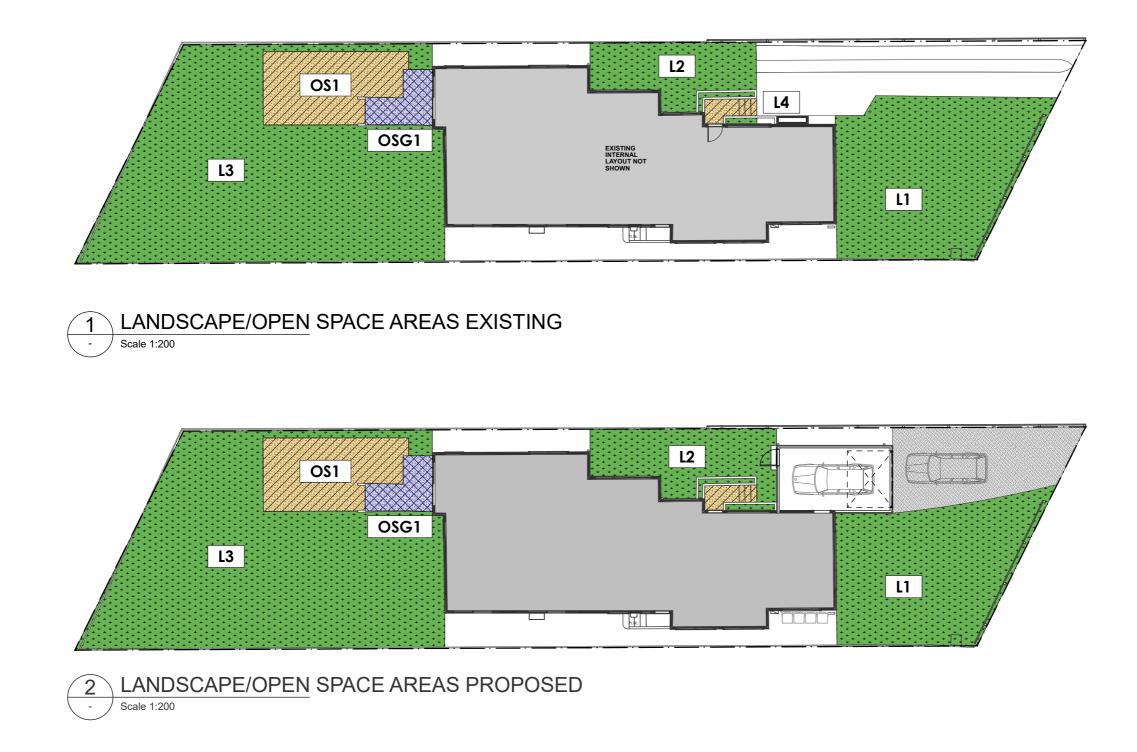

Architect - Catherine Seeto - Reg. 8345 7 JUDITH STREET SEAFORTH 14 Cook Street, Forestville 2087 NSW NSW 2092 T: 0421 846 288 E: studio@dfarch.com.au LANDSCAPE/OPEN SPACE www.dragonflyarchitects.com. @ A3 18/09/2020 SCALE : DATE PRINTED : CALCULATIONS 1 DRAWN BY : ES, CS LAUREN & GARETH DAWBER CLIENT: DFA1901-A16 The Architect retains copyright. Authority should be requested for any reproductions Α

TOTAL OPEN SPACE CALCULATIONS NORTHERN BEACHES COUNCIL (MANLY 2013) DEP - PART 4.1.5 **NOTE: OPEN SPACE AREAS WITH MIN. DIMENSION** GREATER THAN 3,000mm

TOTAL SITE IS 552.1m<sup>2</sup>

TOTAL OPEN SPACE IS 55% OF SITE AREA MIN. OPEN SPACE (0.55 X 552.1m<sup>2</sup>)= 303.65m<sup>2</sup>

LANDSCAPE CALCULATIONS NORTHERN BEACHES COUNCIL (MANLY 2013) DEP - PART 4.1.5 NOTE: OPEN SPACE AREAS WITH MIN. DIMENSION **GREATER THAN 3,000mm** 

MIN. LANDSCAPE IS 35% OF OPEN SPACE MIN. LANDSCAPE (0.35 X 294.12m<sup>2</sup>)= 102.94m<sup>2</sup>

MAX. TOTAL OPEN SPACE ABOVE GROUND IS 25% OF **OPEN SPACE** MAX. (0.25 X 294.12m<sup>2</sup>)= 73.53m<sup>2</sup>

| OPEN SI<br>GROUN |     |
|------------------|-----|
| NAME             |     |
| OSG1             | 7.4 |
|                  | 7.4 |

| LANDSCAPE EXISTING |                       |  |
|--------------------|-----------------------|--|
| NAME               | AREA                  |  |
| L1                 | 81.19                 |  |
| L2                 | 26.25                 |  |
| L3                 | 156.03                |  |
| L4                 | 0.77                  |  |
|                    | 264.24 m <sup>2</sup> |  |
|                    | COMPLIES              |  |

| TOTAL OPEN SPACE EXISTING |                       |  |
|---------------------------|-----------------------|--|
| NAME                      | AREA                  |  |
| L1                        | 81.19                 |  |
| L2                        | 26.25                 |  |
| L3                        | 156.03                |  |
| L4                        | 0.77                  |  |
| OS1                       | 26.13                 |  |
| OS2                       | 2.90                  |  |
| OSG1                      | 7.42                  |  |
|                           | 300.69 m <sup>2</sup> |  |
| DOES NOT COMPLY           |                       |  |

| TOTAL OPEN SPACE<br>PROPOSED            |                       |  |  |  |
|-----------------------------------------|-----------------------|--|--|--|
| NAME AREA                               |                       |  |  |  |
| L1                                      | 69.97                 |  |  |  |
| L2                                      | 31.67                 |  |  |  |
| L3                                      | 156.03                |  |  |  |
| OS1                                     | 26.13                 |  |  |  |
| OS2                                     | 2.90                  |  |  |  |
| OSG1                                    | 7.42                  |  |  |  |
|                                         | 294.12 m <sup>2</sup> |  |  |  |
| DECREASE EXISTING BY 6.57m <sup>2</sup> |                       |  |  |  |

| LANDSCAPE PROPOSED |        |          |
|--------------------|--------|----------|
| NAME AREA          |        |          |
| L1                 | 69.97  |          |
| L2                 | 31.67  |          |
| L3                 | 156.03 |          |
|                    | 257.67 | m²       |
|                    |        | COMPLIES |