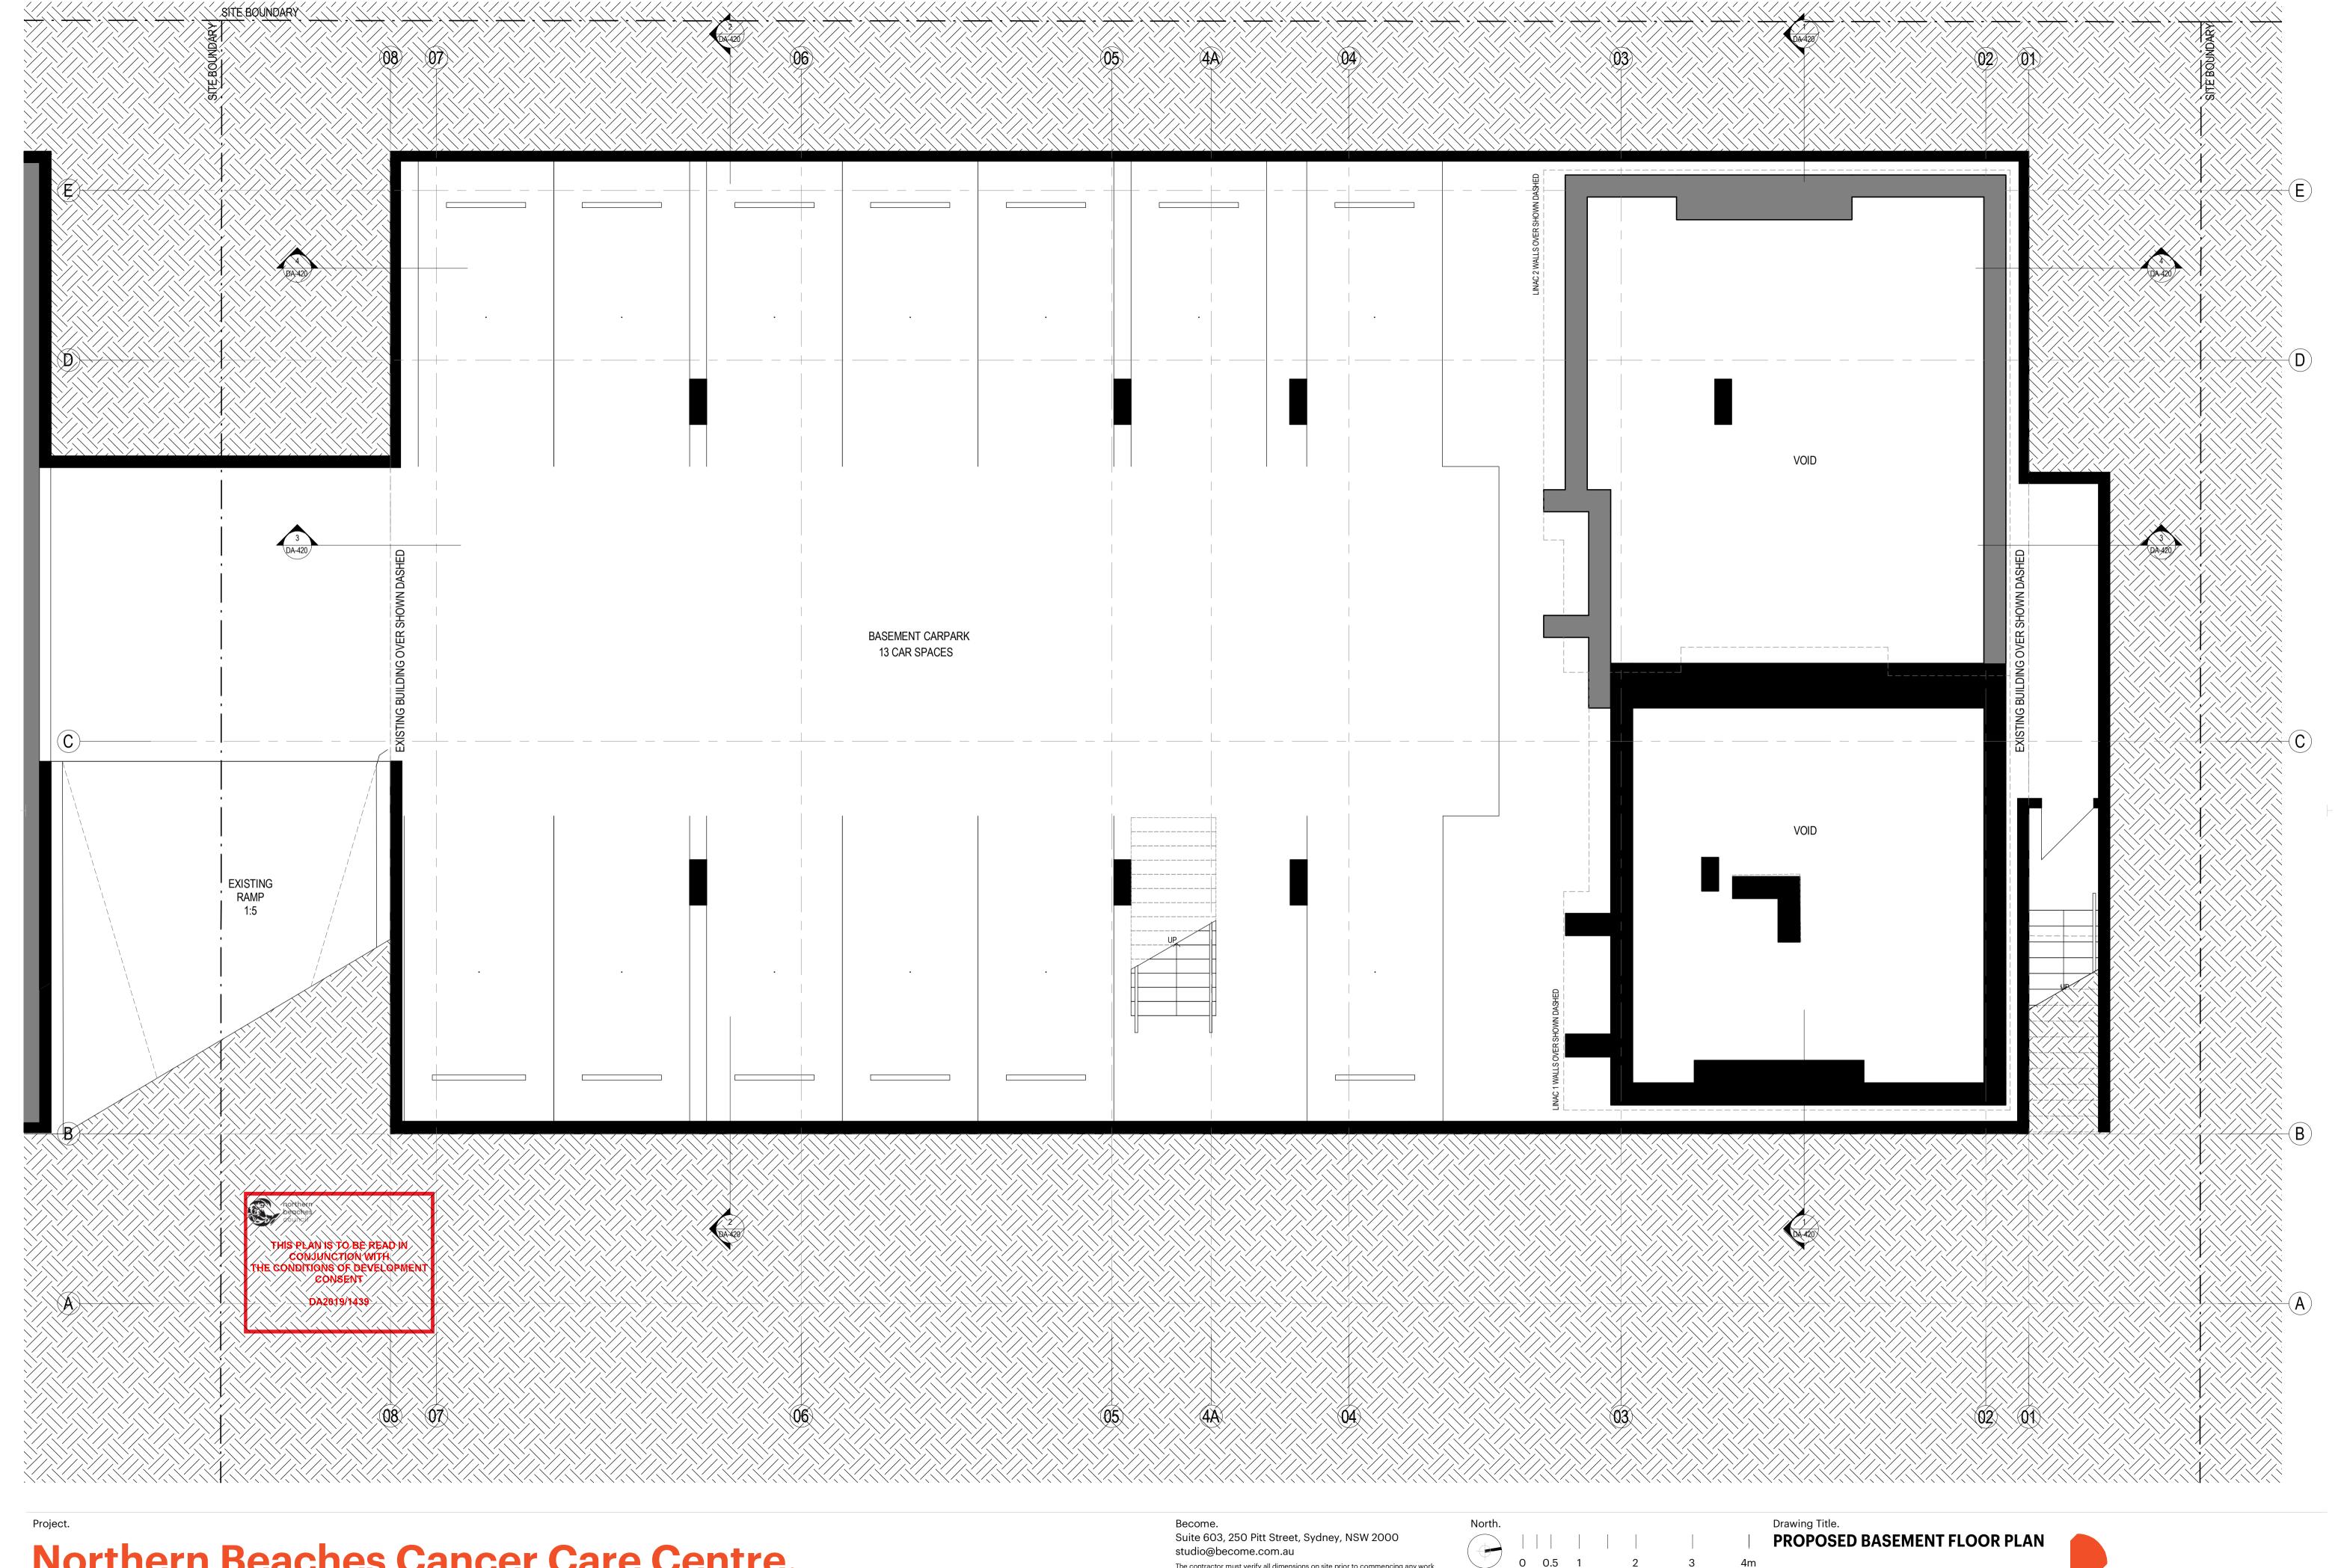

Drawing No. **DA-100** 

19007

49K Frenchs Forest Rd E, Frenchs Forest, NSW 2086.

Northern Beaches Cancer Care Centre.

**Detailed Design** 

Become. Suite 603, 250 Pitt Street, Sydney, NSW 2000

This drawing is copyright and remains the property of the architect.