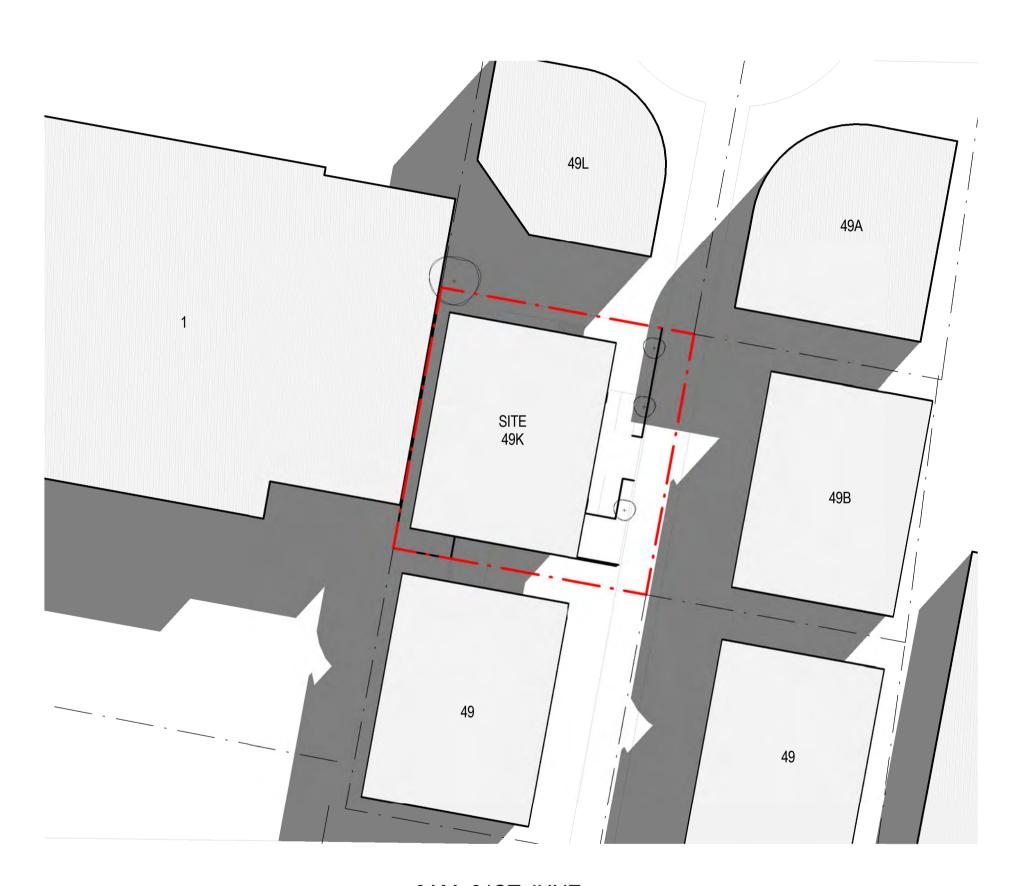

, Frenchs Forest, NSW 2086.

Northern Beaches Cancer Care Centre.

**Detailed Design** 

Become. Suite 603, 250 Pitt Street, Sydney, NSW 2000

This drawing is copyright and remains the property of the architect.

studio@become.com.au The contractor must verify all dimensions on site prior to commencing any work or making of any shop drawings.

Do not scale drawings - refer to figured dimensions only. Any discrepancies shall immediately be referred to the architect for clarification. All drawings may not be reproduced or distributed without prior permission from

1:200 12.11.19

Drawing Title. PROPOSED ELEVATIONS

19007

Drawing No.

**DA-400** 













This drawing is copyright and remains the property of the architect.

1:200 12.11.19

Project No.

19007

Drawing No.

**DA-420** 









9AM, 21ST JUNE 12PM, 21ST JUNE 3PM, 21ST JUNE



Project.

### Northern Beaches Cancer Care Centre.

Northern Beaches Cancer Care Centre.

Status.

Development Application.

Become. Suite 603, 250 Pitt Street, Sydney, NSW 2000 studio@become.com.au

This drawing is copyright and remains the property of the architect.

The contractor must verify all dimensions on site prior to commencing any work or making of any shop drawings.

Do not scale drawings - refer to figured dimensions only. Any discrepancies shall immediately be referred to the architect for clarification.

All drawings may not be reproduced or distributed without prior permission from the architect.

Scale (@A3) Date.

1:1000 25.10.19

Scale (@A1)

SHADOW DIA
30 40m

Project No.

19007

Drawing Title.

SHADOW DIAGRAMS - 21