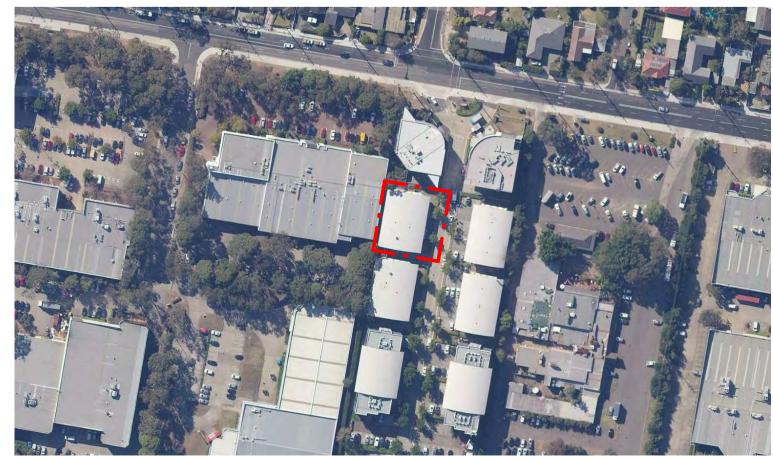

PROPOSED GROUND FLOOR PLAN                | В    |
| DA-102    | PROPOSED FIRST FLOOR PLAN                 | В    |
| DA-400    | PROPOSED ELEVATIONS                       | Α    |
| DA-420    | PROPOSED SECTIONS                         | Α    |
| DA-800    | SHADOW DIAGRAMS - 21ST JUNE               | Α    |
| DA-920    | EXTERNAL FINISHES SCHEDULE                | Α    |



### **Project Details.**

#### Client.

Norther Beaches Cancer Care Cantre

#### Consultants.

Town Planning . . Tomasy Planning . Varga Traffic Planning Construction Management Plan ... ....Kevin Lucas .... Lockley LTS Land Surveyor .. ...Coutts Consulting Quantity Surveyor...

#### Become.

SHED\* Pty Ltd.

Suite 603, 250 Pitt Street, Sydney, NSW 2000

Nominated Architect: Ben Reid NSW 8767

### **Location Plan.**



### Northern Beaches Cancer Care Centre.

49K Frenchs Forest Rd E, Frenchs Forest, NSW 2086.

Northern Beaches Cancer Care Centre.

**Development Application.** 

Suite 603, 250 Pitt Street, Sydney, NSW 2000 studio@become.com.au

This drawing is copyright and remains the property of the architect.

The contractor must verify all dimensions on site prior to commencing any work or making of any shop drawings.

Do not scale drawings - refer to figured dimensions only. Any discrepancies shall immediately be referred to the architect for clarification. All drawings may not be reproduced or distributed without prior permission from

Scale (@A3) Scale (@A1)

25.10.19

North.

Drawing Title. PROJECT DETAILS

Drawing No. **DA-001** 19007





49K Frenchs Forest Rd E, Frenchs Forest, NSW 2086.

No