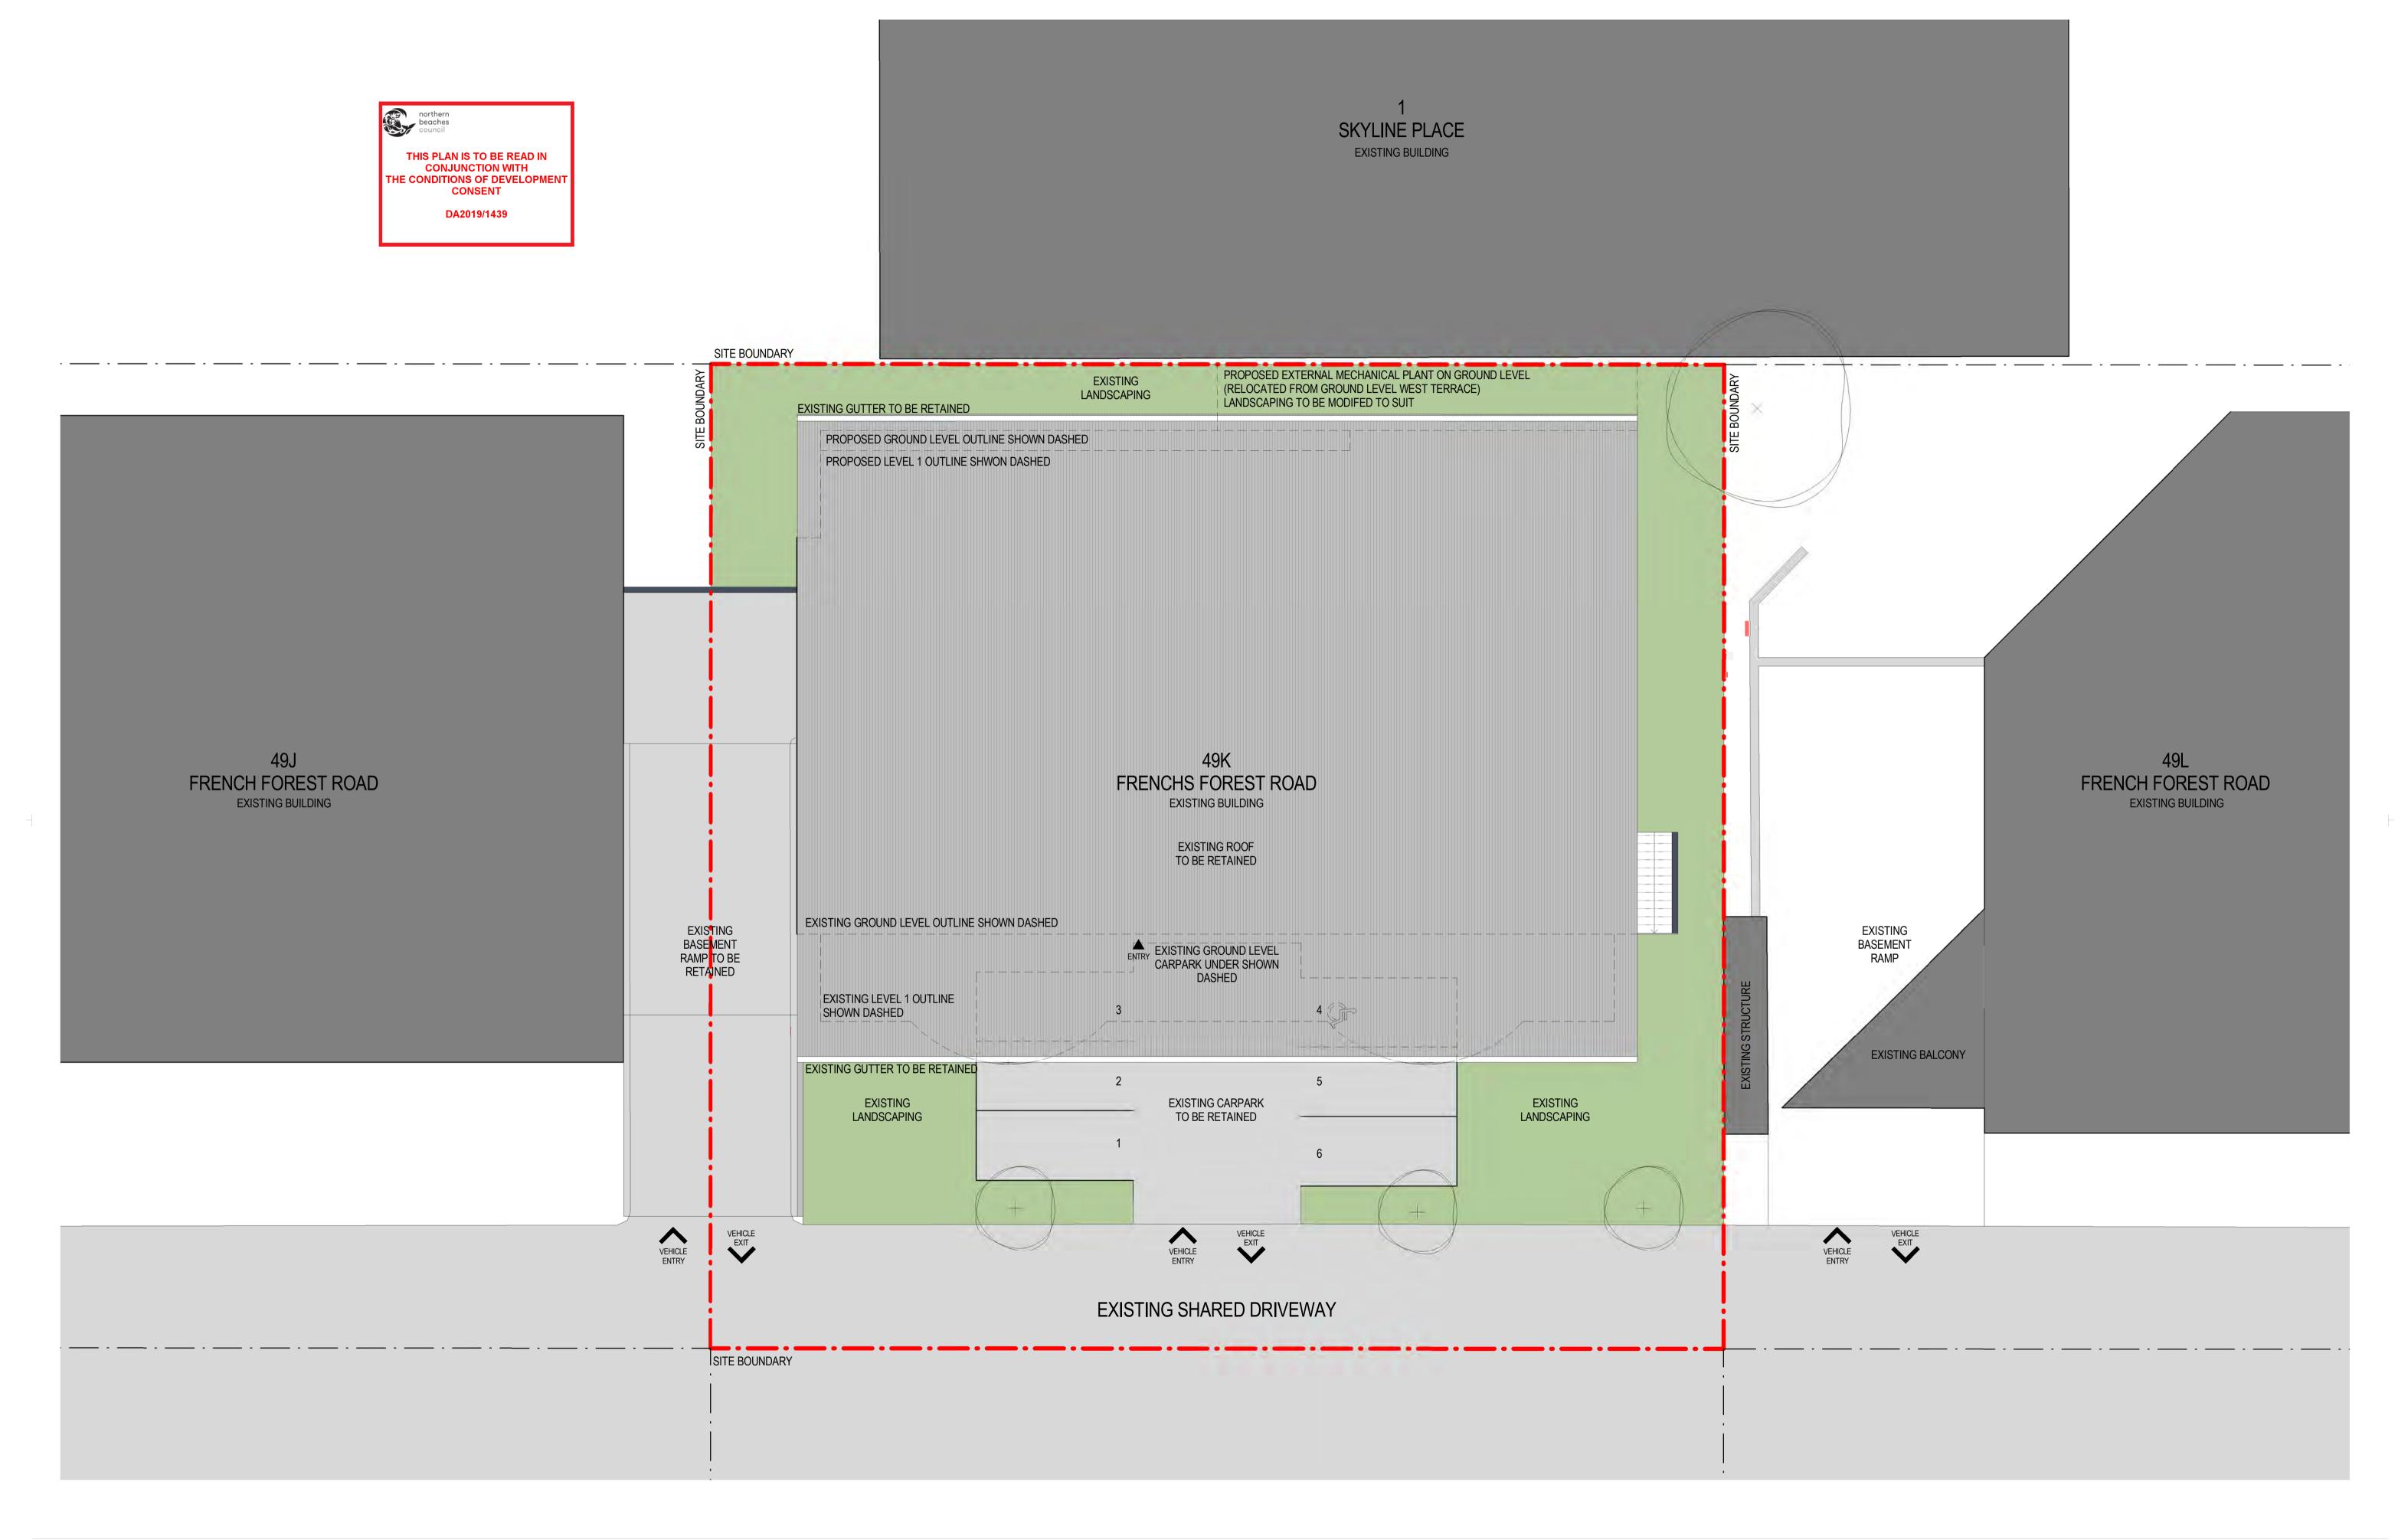

Drawing Title. PROPOSED SITE PLAN

49K Frenchs Forest Rd E, Frenchs Forest, NSW 2086.

Northern Beaches Cancer Care Centre.

**Development Application.** 

studio@become.com.au

This drawing is copyright and remains the property of the architect.