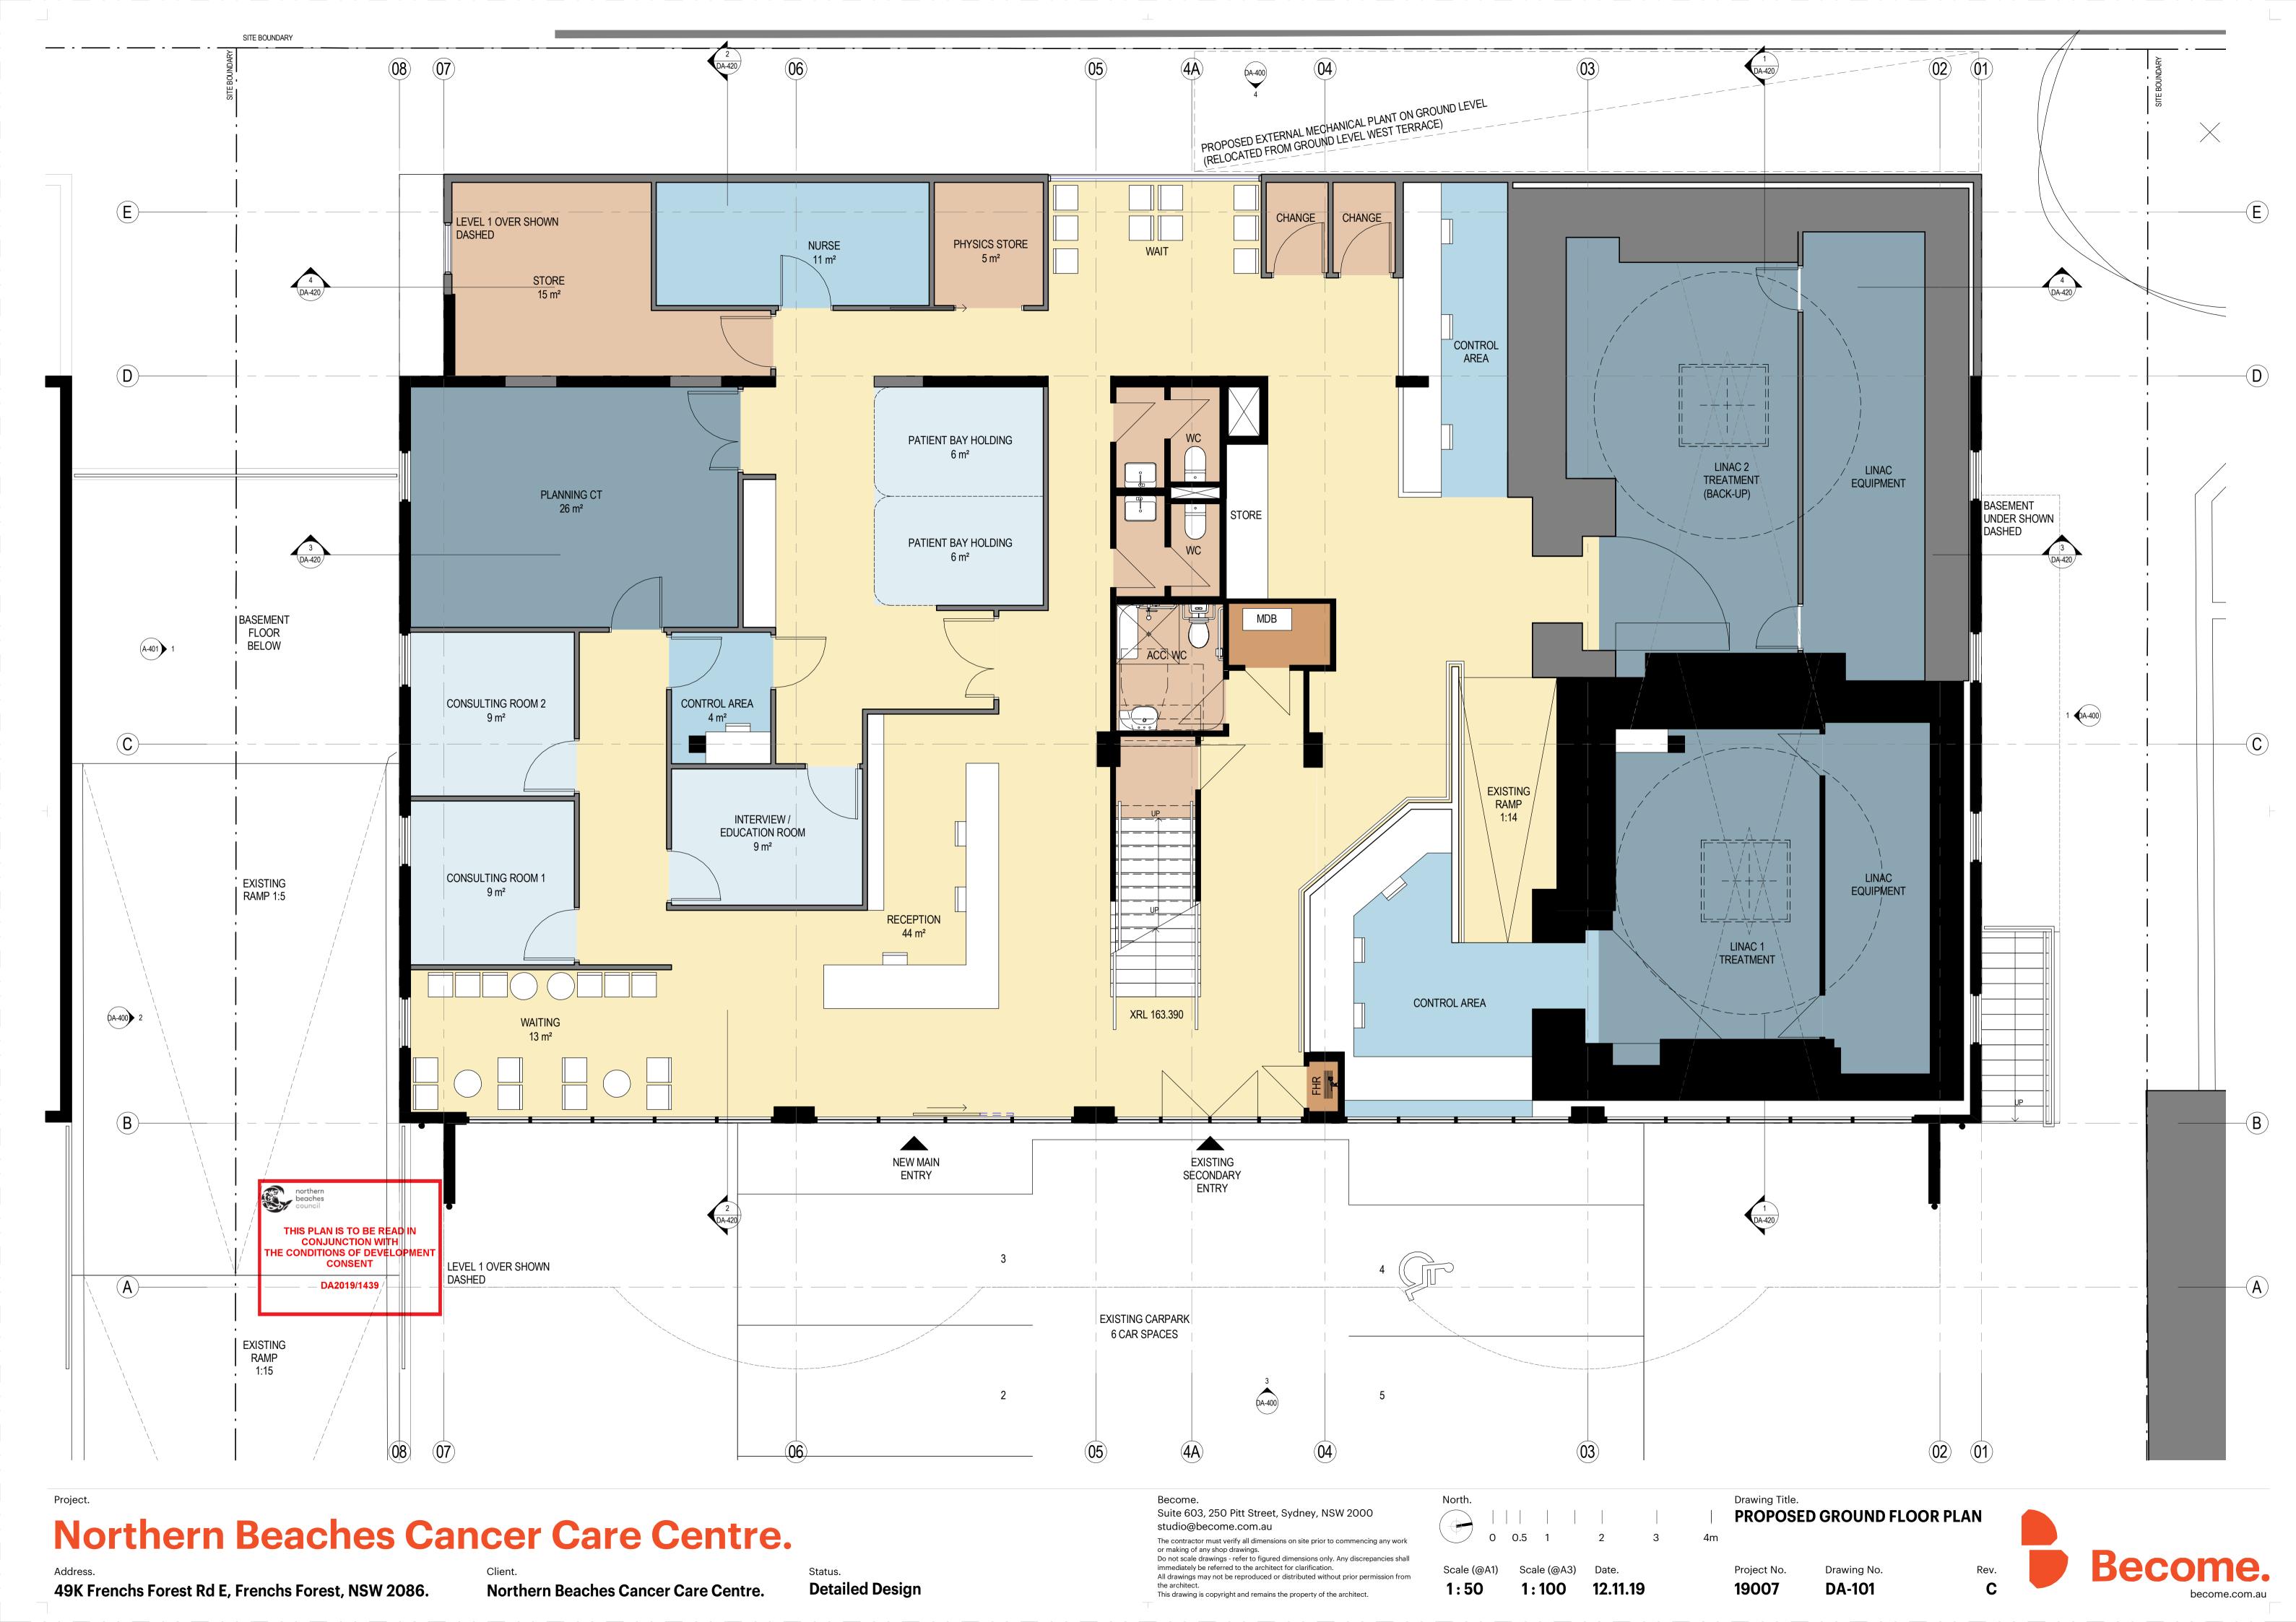

### Drawings.

| Sheet No. | Drawing Title.                            | Rev. |
|-----------|-------------------------------------------|------|
| DA-000    | COVER SHEET                               | Α    |
| DA-001    | PROJECT DETAILS                           | Α    |
| DA-010    | PROPOSED SITE PLAN                        | Α    |
| DA-050    | EXISTING / DEMOLITION BASEMENT FLOOR PLAN | В    |
| DA-051    | EXISTING / DEMOLITION GROUND FLOOR PLAN   | В    |
| DA-052    | EXISTING / DEMOLITION FIRST FLOOR PLAN    | В    |
| DA-100    | PROPOSED BASEMENT FLOOR PLAN              | В    |
| DA-101    | PROPOSED GROUND FLOOR PLAN                | В    |
| DA-102    | PROPOSED FIRST FLOOR PLAN                 | В    |
| DA-400    | PROPOSED ELEVATIONS                       | Α    |
| DA-420    | PROPOSED SECTIONS                         | Α    |
| DA-800    | SHADOW DIAGRAMS - 21ST JUNE               | Α    |
| DA-920    | EXTERNAL FINISHES SCHEDULE                | Α    |

Drawing No. **DA-100** 

19007

49K Frenchs Forest Rd E, Frenchs Forest, NSW 2086.

Northern Beaches Cancer Care Centre.

**Detailed Design** 

Become. Suite 603, 250 Pitt Street, Sydney, NSW 2000

This drawing is copyright and remains the property of the architect.