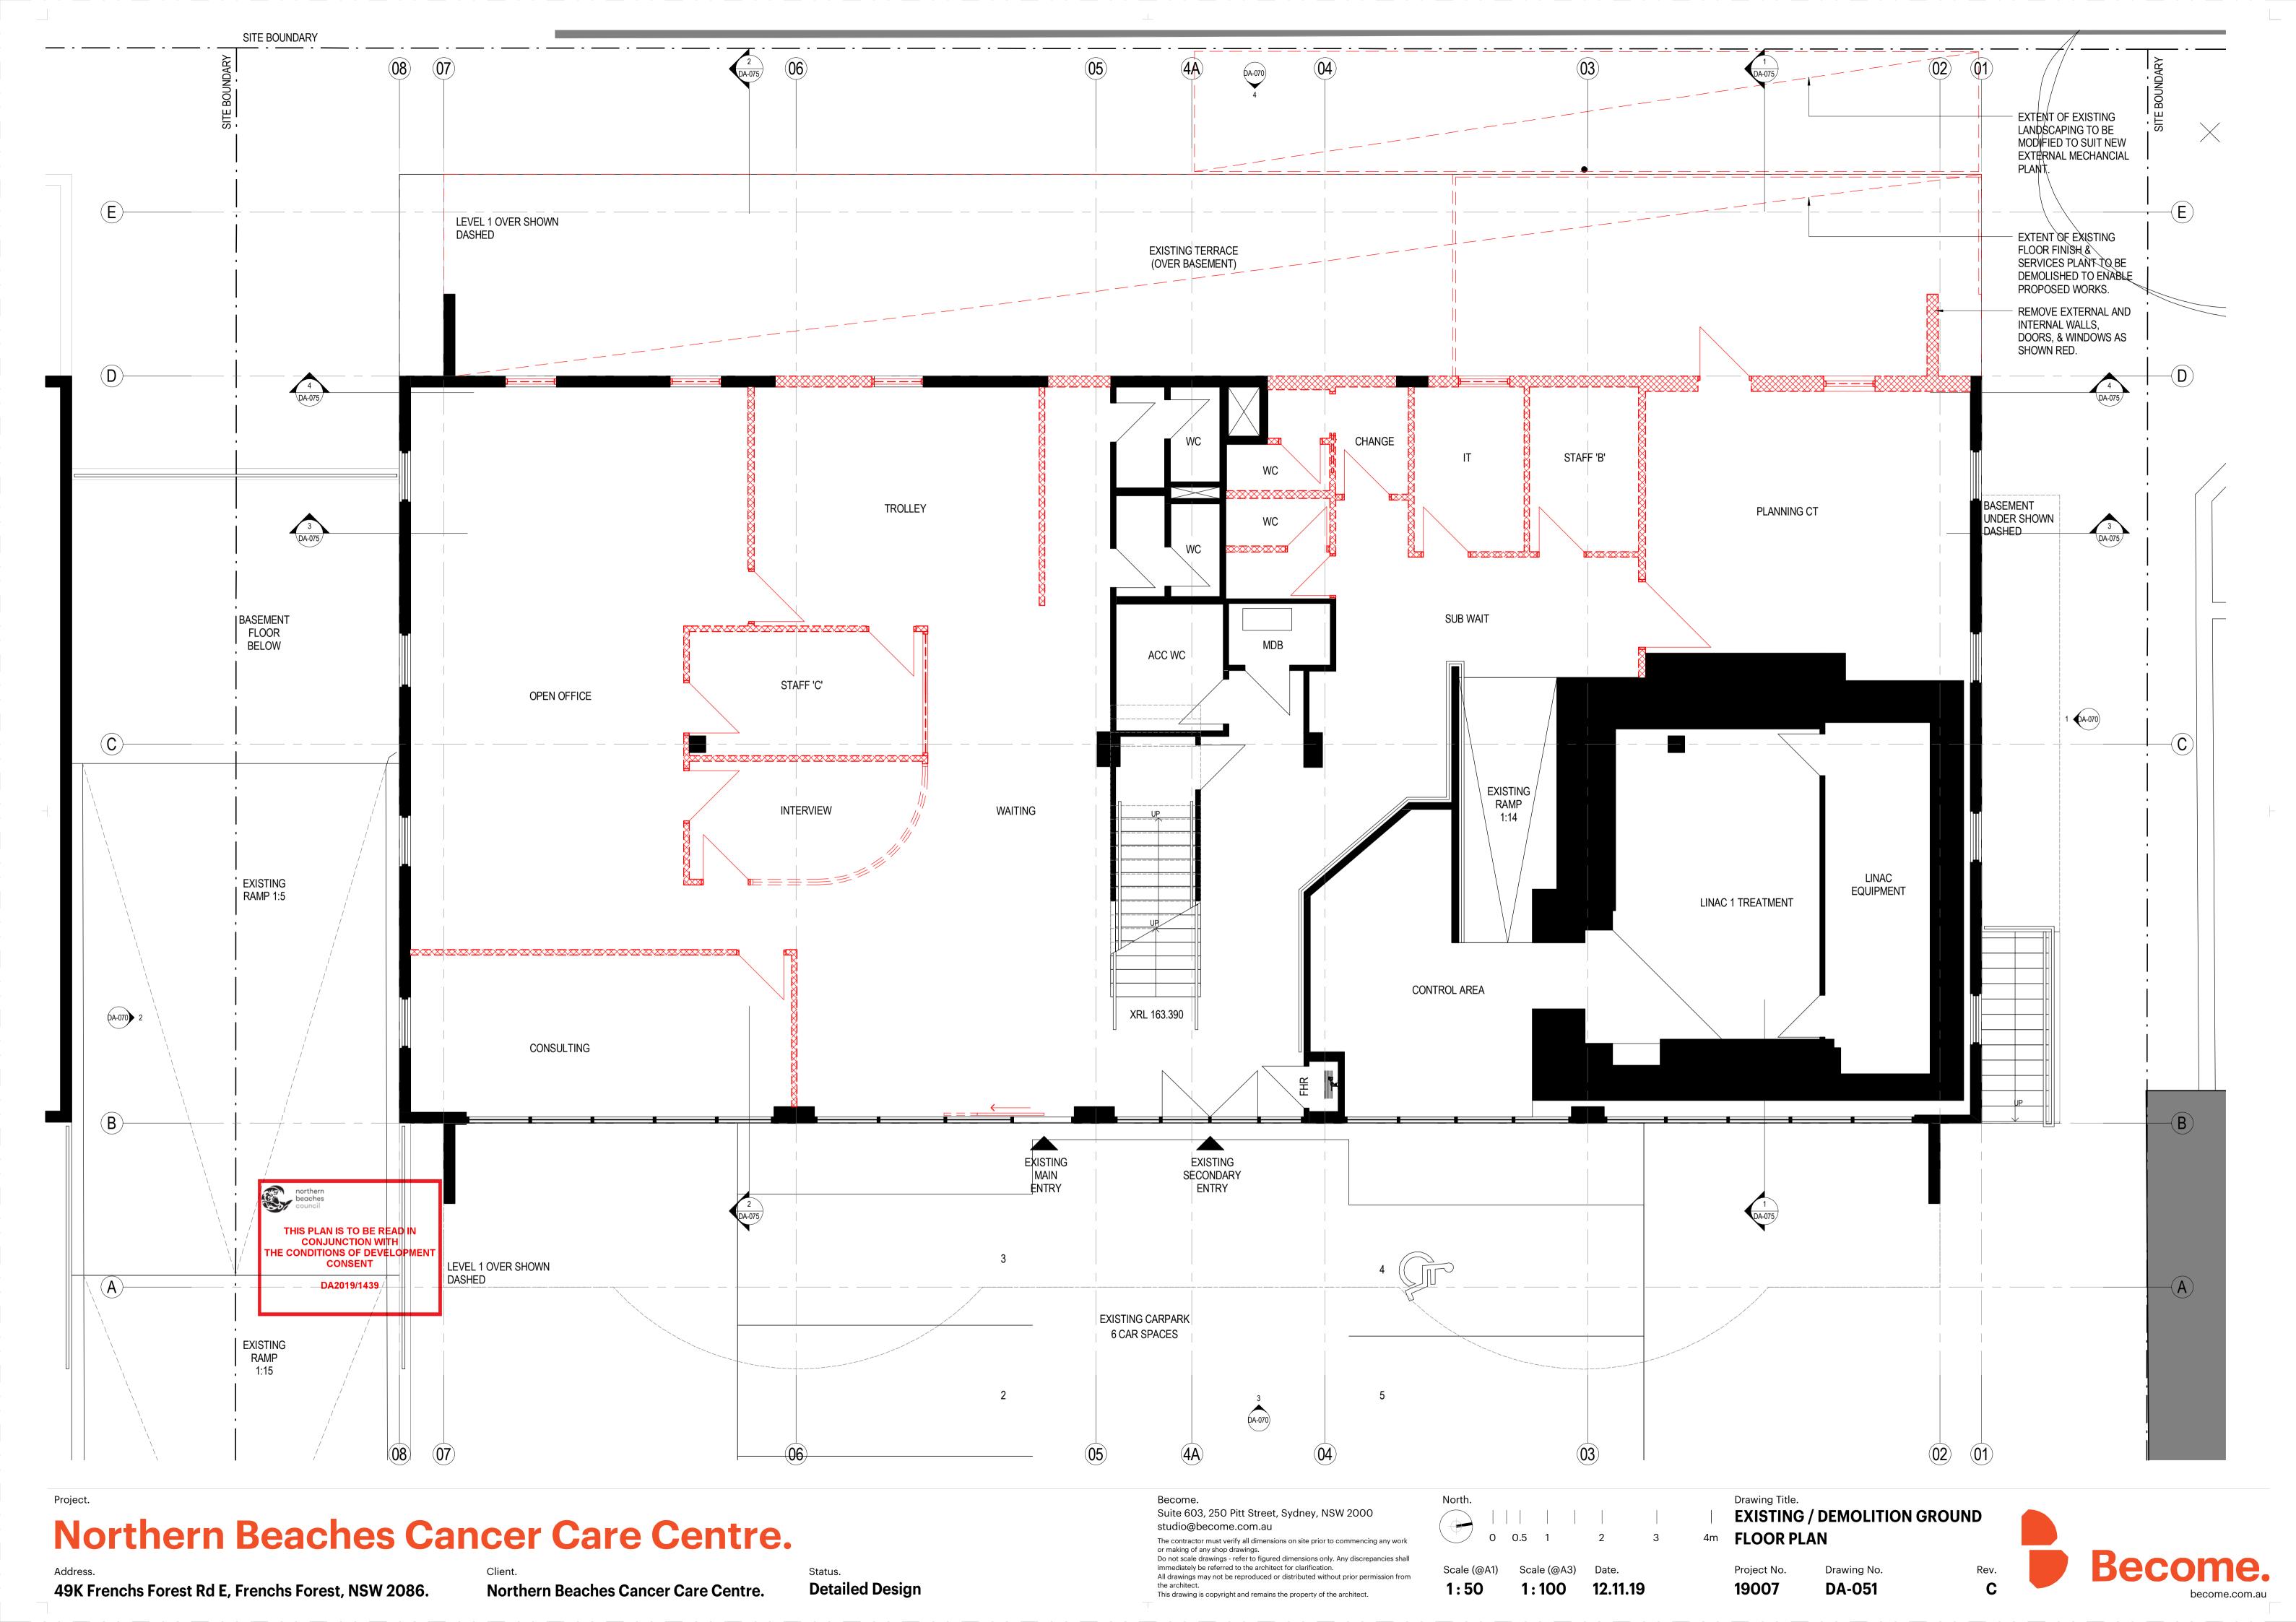

**FLOOR PLAN** 

Drawing No.

**DA-050** 

19007

49K Frenchs Forest Rd E, Frenchs Forest, NSW 2086.

Northern Beaches Cancer Care Centre.

**Development Application.** 

This drawing is copyright and remains the property of the architect.