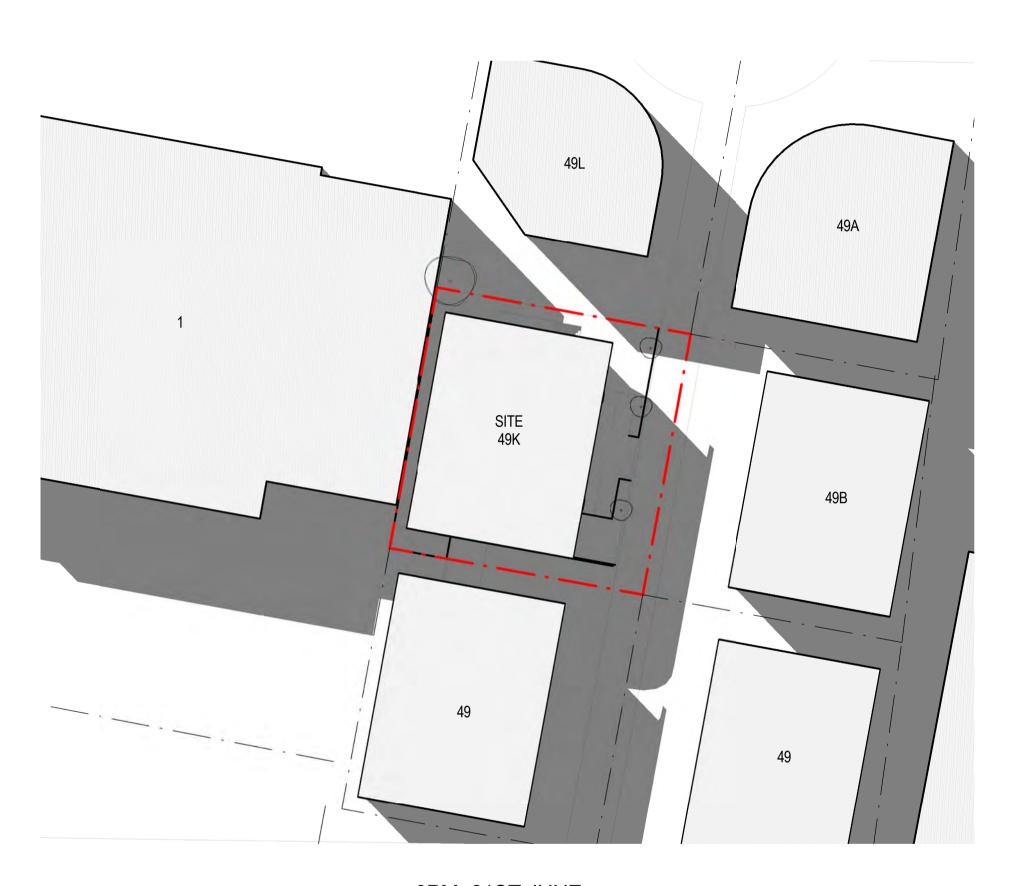

### **Location Plan.**

Drawing Title. PROPOSED SITE PLAN

49K Frenchs Forest Rd E, Frenchs Forest, NSW 2086.

Northern Beaches Cancer Care Centre.

**Development Application.** 

studio@become.com.au

This drawing is copyright and remains the property of the architect.