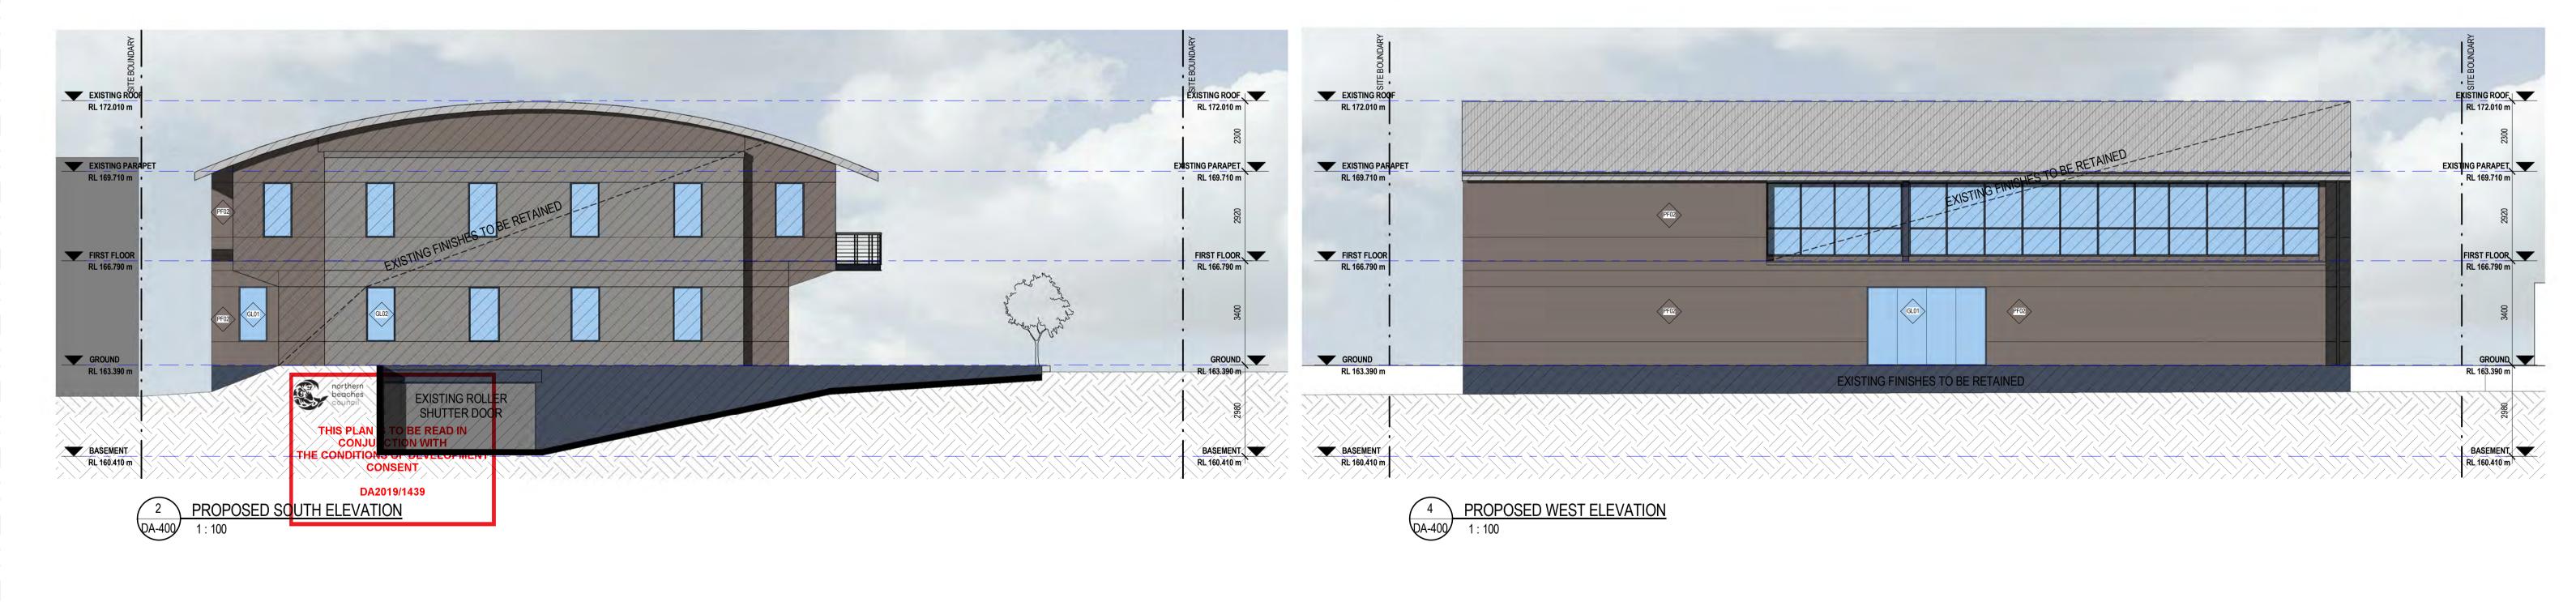

### Drawings.

| Sheet No. | Drawing Title.                            | Rev. |
|-----------|-------------------------------------------|------|
| DA-000    | COVER SHEET                               | Α    |
| DA-001    | PROJECT DETAILS                           | Α    |
| DA-010    | PROPOSED SITE PLAN                        | Α    |
| DA-050    | EXISTING / DEMOLITION BASEMENT FLOOR PLAN | В    |
| DA-051    | EXISTING / DEMOLITION GROUND FLOOR PLAN   | В    |
| DA-052    | EXISTING / DEMOLITION FIRST FLOOR PLAN    | В    |
| DA-100    | PROPOSED BASEMENT FLOOR PLAN              | В    |
| DA-101    | PROPOSED GROUND FLOOR PLAN                | В    |
| DA-102    | PROPOSED FIRST FLOOR PLAN                 | В    |
| DA-400    | PROPOSED ELEVATIONS                       | Α    |
| DA-420    | PROPOSED SECTIONS                         | Α    |
| DA-800    | SHADOW DIAGRAMS - 21ST JUNE               | Α    |
| DA-920    | EXTERNAL FINISHES SCHEDULE                | Α    |

1:200 12.11.19

Drawing Title. PROPOSED ELEVATIONS

19007

Drawing No.

**DA-400** 

This drawing is copyright and remains the property of the architect.

1:200 12.11.19

Project No.