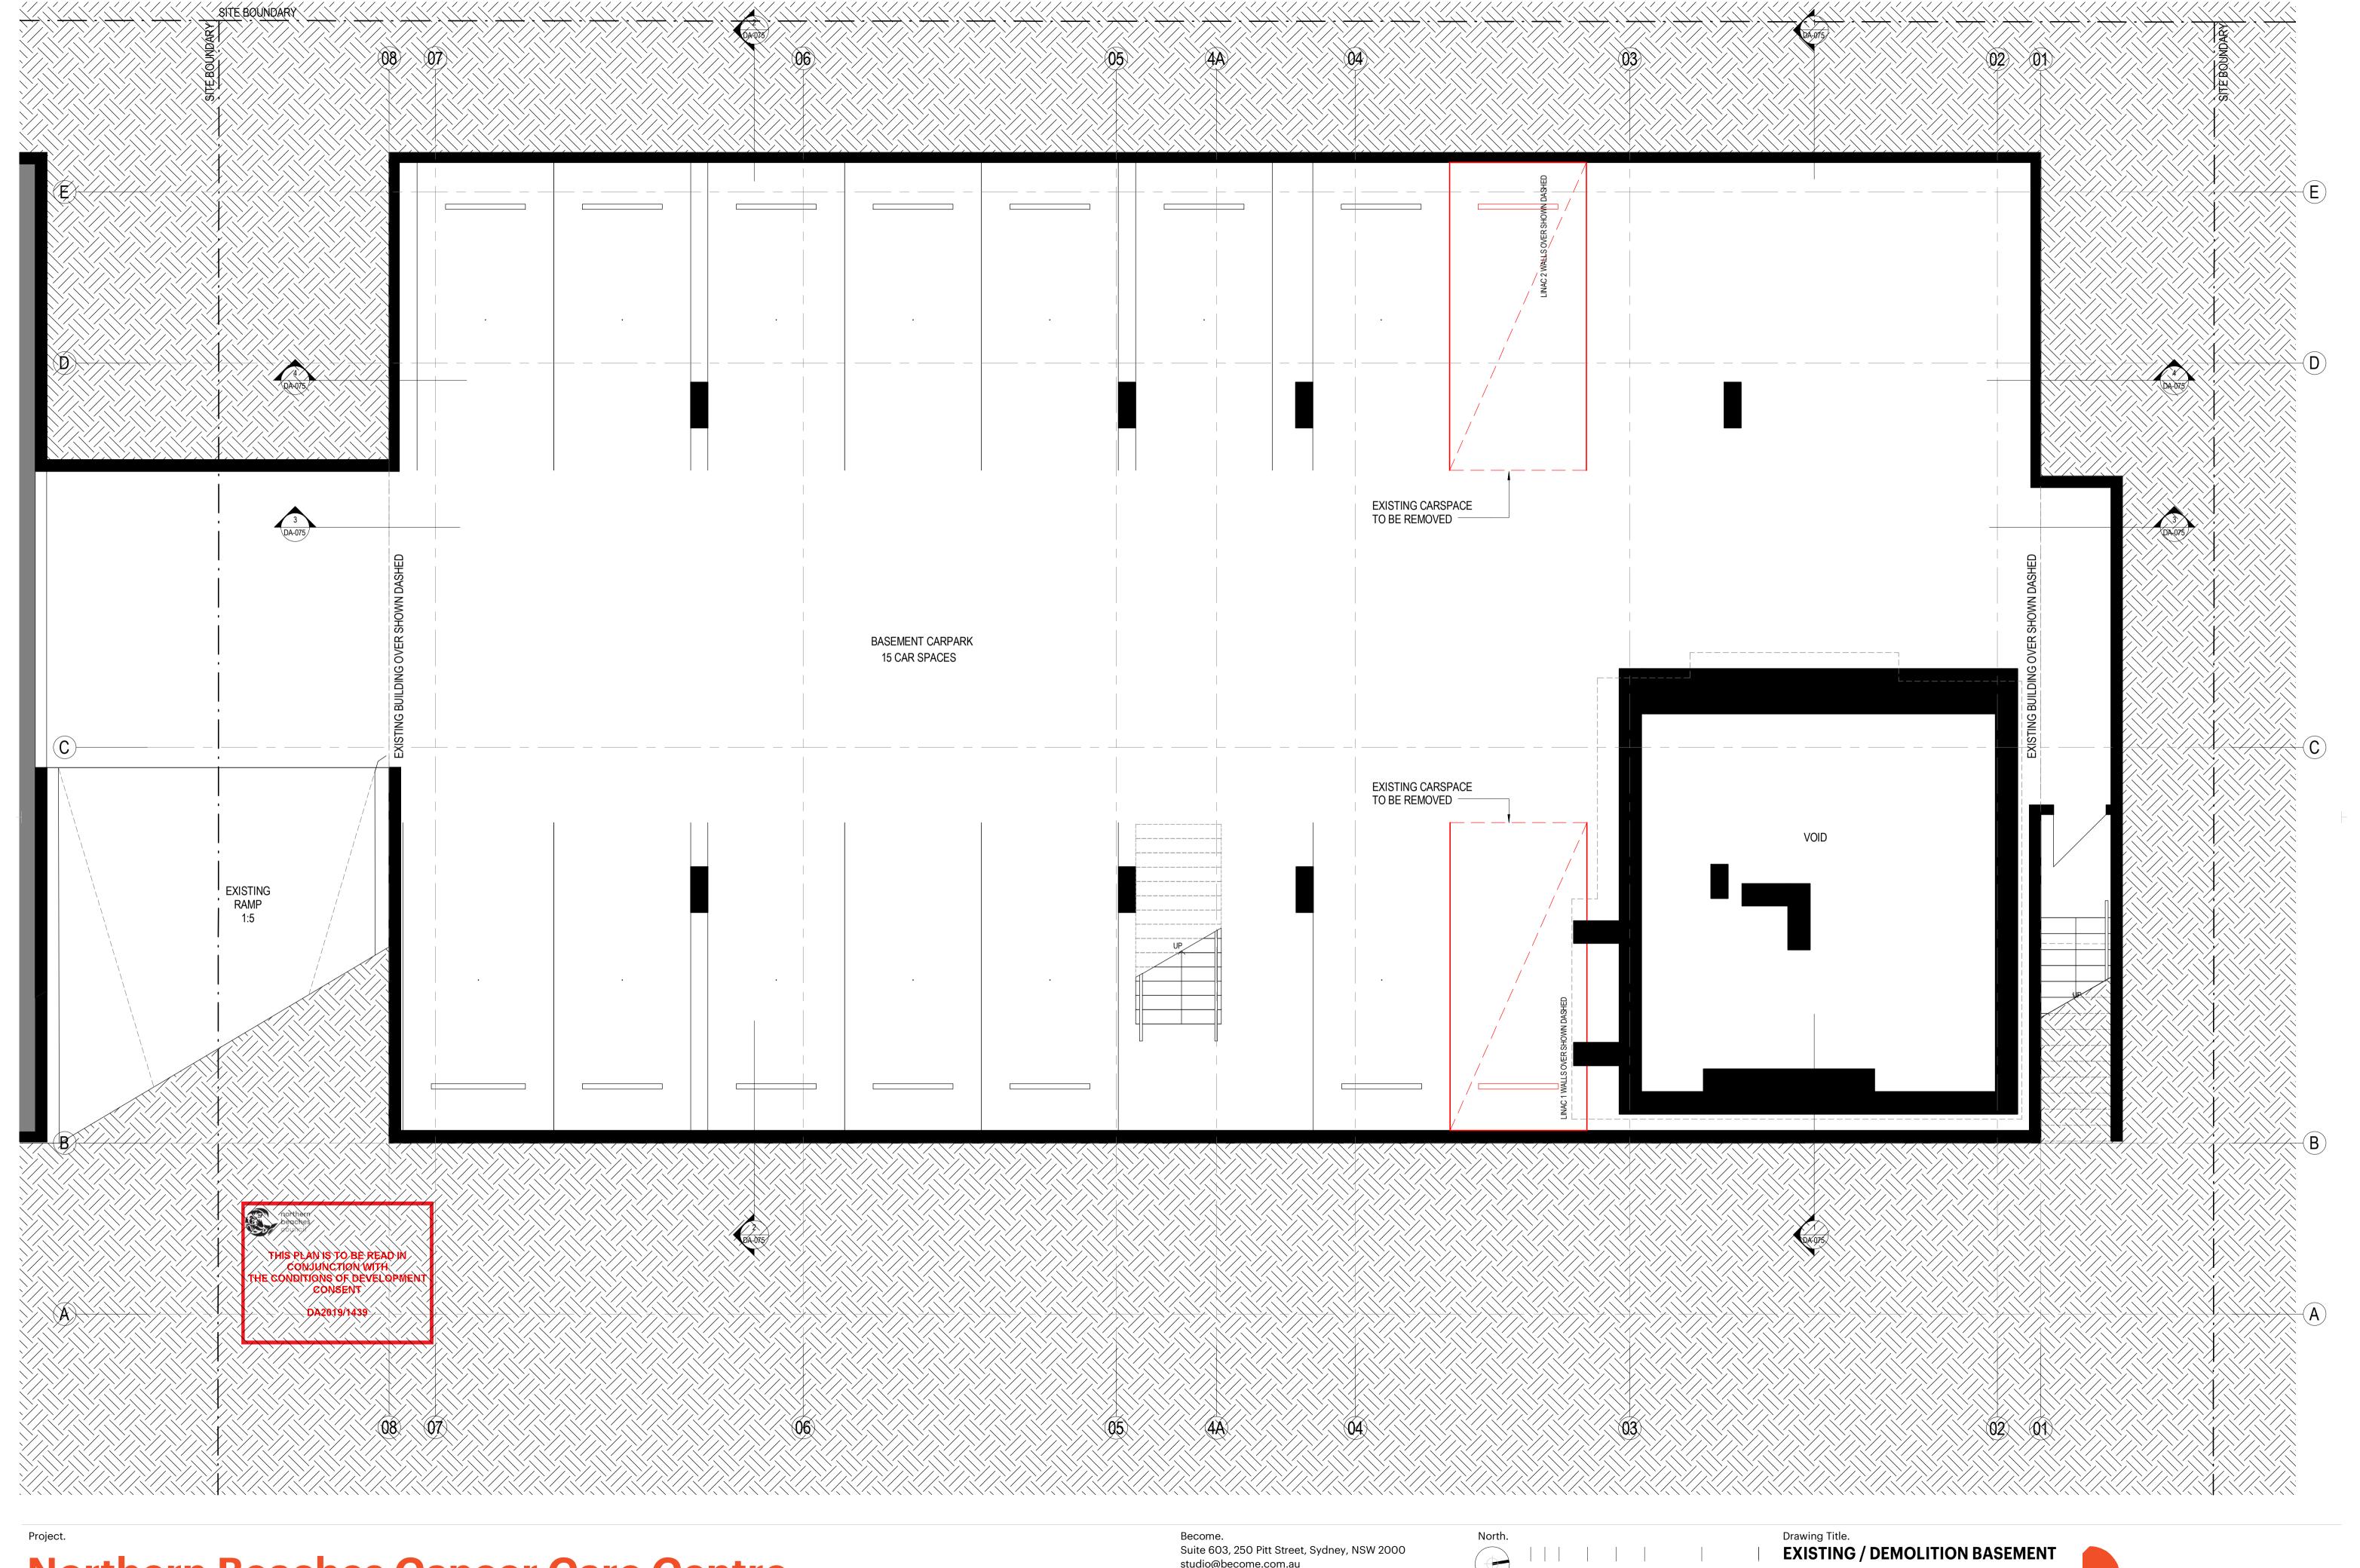

**FLOOR PLAN** 

Drawing No.

**DA-050** 

19007

49K Frenchs Forest Rd E, Frenchs Forest, NSW 2086.

Northern Beaches Cancer Care Centre.

**Development Application.** 

This drawing is copyright and remains the property of the architect.