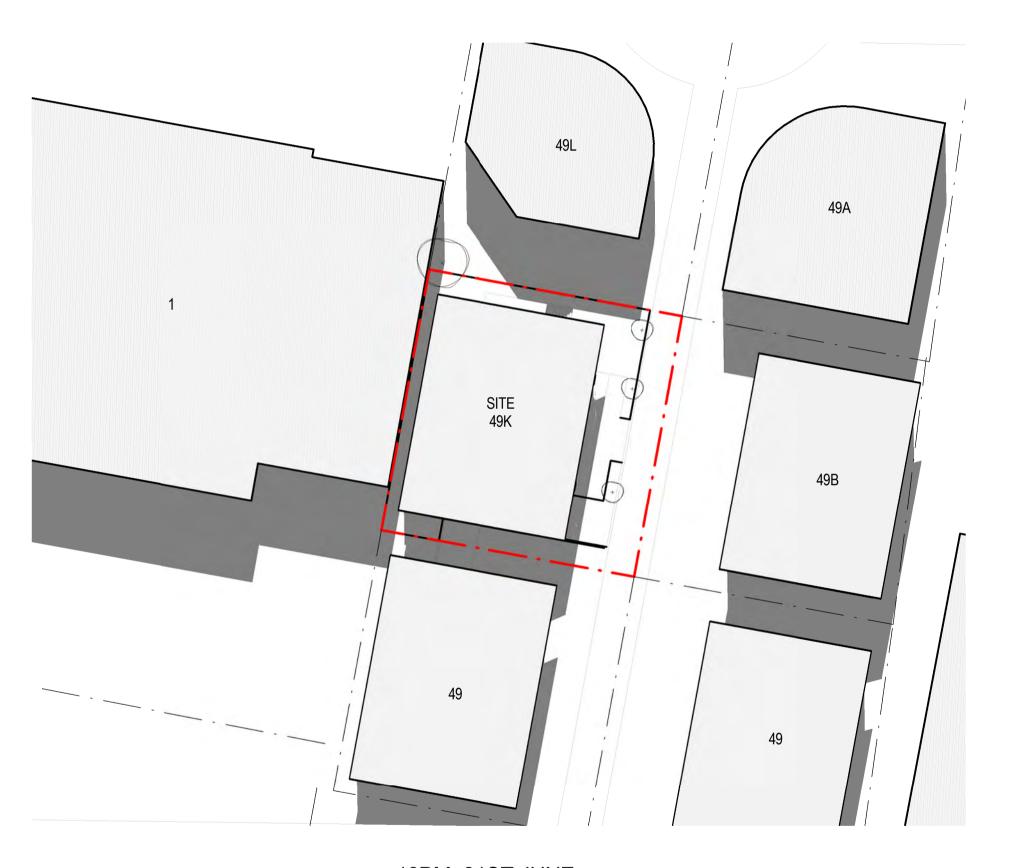

Frenchs Forest, NSW 2086.

Northern Beaches Cancer Care Centre.

**Detailed Design** 

Become. Suite 603, 250 Pitt Street, Sydney, NSW 2000

This drawing is copyright and remains the property of the architect.

studio@become.com.au The contractor must verify all dimensions on site prior to commencing any work or making of any shop drawings.

Do not scale drawings - refer to figured dimensions only. Any discrepancies shall immediately be referred to the architect for clarification. All drawings may not be reproduced or distributed without prior permission from

1:200 12.11.19

Drawing Title. PROPOSED ELEVATIONS

19007

Drawing No.

**DA-400** 













This drawing is copyright and remains the property of the architect.

1:200 12.11.19

Project No.

19007

Drawing No.

**DA-420** 









9AM, 21ST JUNE 12PM, 21ST JUNE 3PM, 21ST JUNE



Project.

### Northern Beaches Cancer Care Centre.

Northern Beaches Cancer Care Centre.

Status.

Development Application.

Become. Suite 603, 250 Pitt Street, Sydney, NSW 2000 studio@become.com.au

This drawing is copyright and remains the property of the architect.

The contractor must verify all dimensions on site prior to commencing any work or making of any shop drawings.

Do not scale drawings - refer to figured dimensions only. Any discrepancies shall immediately be referred to the architect for clarification.

All drawings may not be reproduced or distributed without prior permission from the architect.

Scale (@A3) Date.

1:1000 25.10.19

Scale (@A1)

SHADOW DIA
30 40m

Project No.

19007

Drawing Title.

SHADOW DIAGRAMS - 21ST