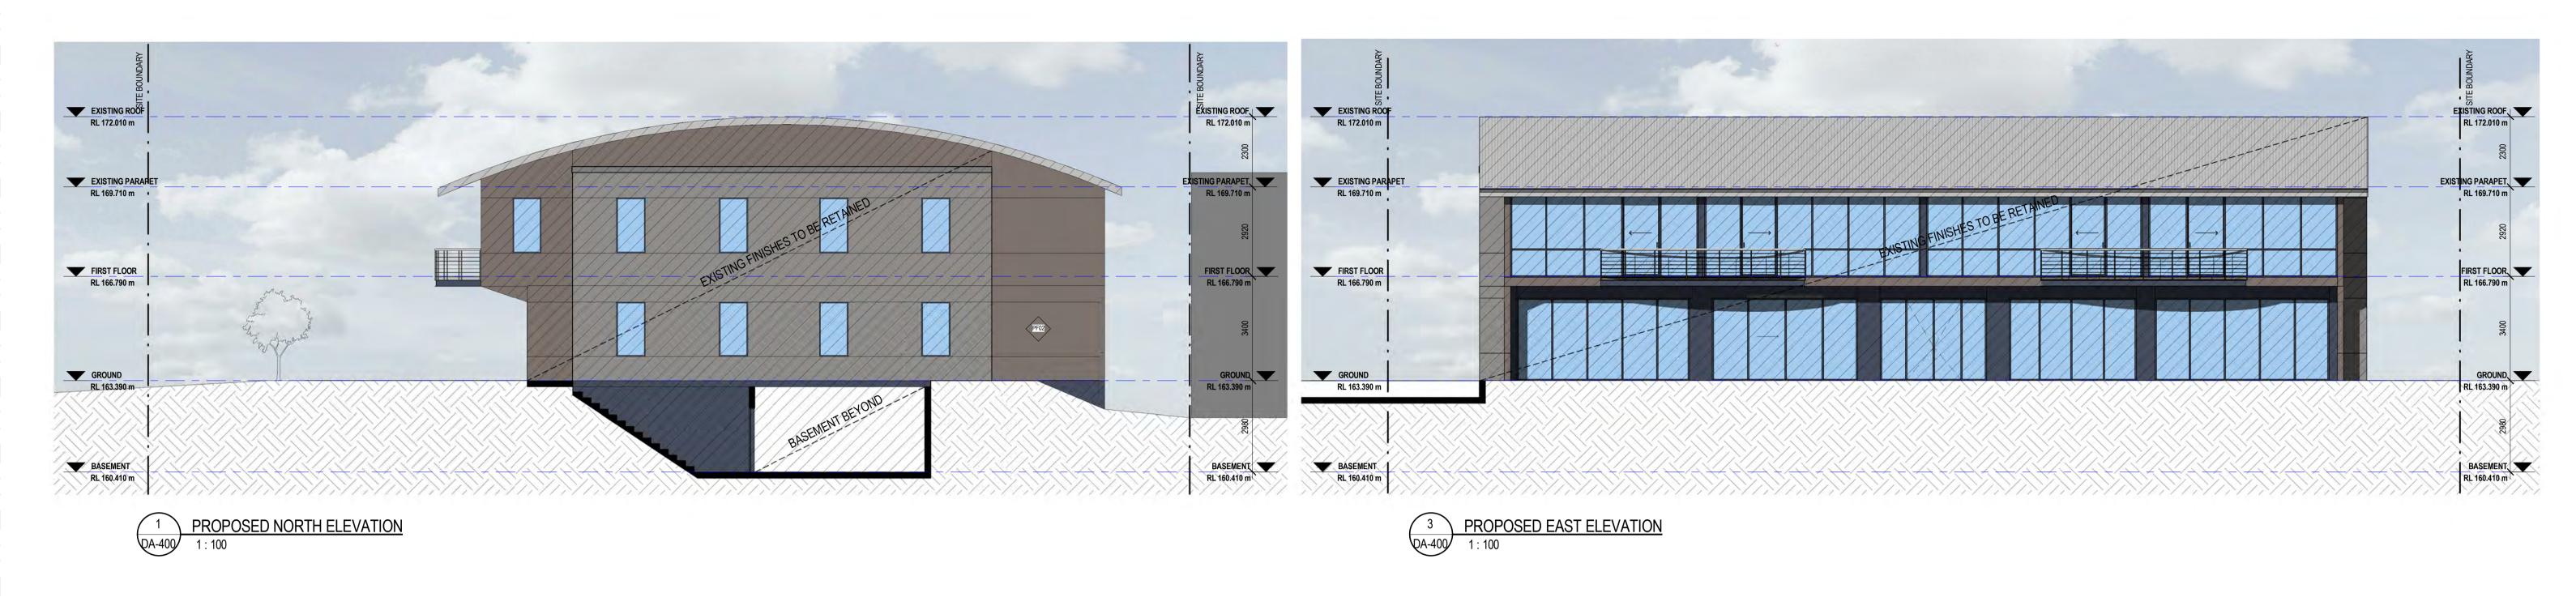

### Drawings.

| Sheet No. | Drawing Title.                            | Rev. |
|-----------|-------------------------------------------|------|
| DA-000    | COVER SHEET                               | Α    |
| DA-001    | PROJECT DETAILS                           | Α    |
| DA-010    | PROPOSED SITE PLAN                        | Α    |
| DA-050    | EXISTING / DEMOLITION BASEMENT FLOOR PLAN | В    |
| DA-051    | EXISTING / DEMOLITION GROUND FLOOR PLAN   | В    |
| DA-052    | EXISTING / DEMOLITION FIRST FLOOR PLAN    | В    |
| DA-100    | PROPOSED BASEMENT FLOOR PLAN              | В    |
| DA-101    | PROPOSED GROUND FLOOR PLAN                | В    |
| DA-102    | PROPOSED FIRST FLOOR PLAN                 | В    |
| DA-400    | PROPOSED ELEVATIONS                       | Α    |
| DA-420    | PROPOSED SECTIONS                         | Α    |
| DA-800    | SHADOW DIAGRAMS - 21ST JUNE               | Α    |
| DA-920    | EXTERNAL FINISHES SCHEDULE                | Α    |

1:200 12.11.19

Drawing Title. PROPOSED ELEVATIONS

19007

Drawing No.

**DA-400** 

This drawing is copyright and remains the property of the architect.

1:200 12.11.19

Project No.