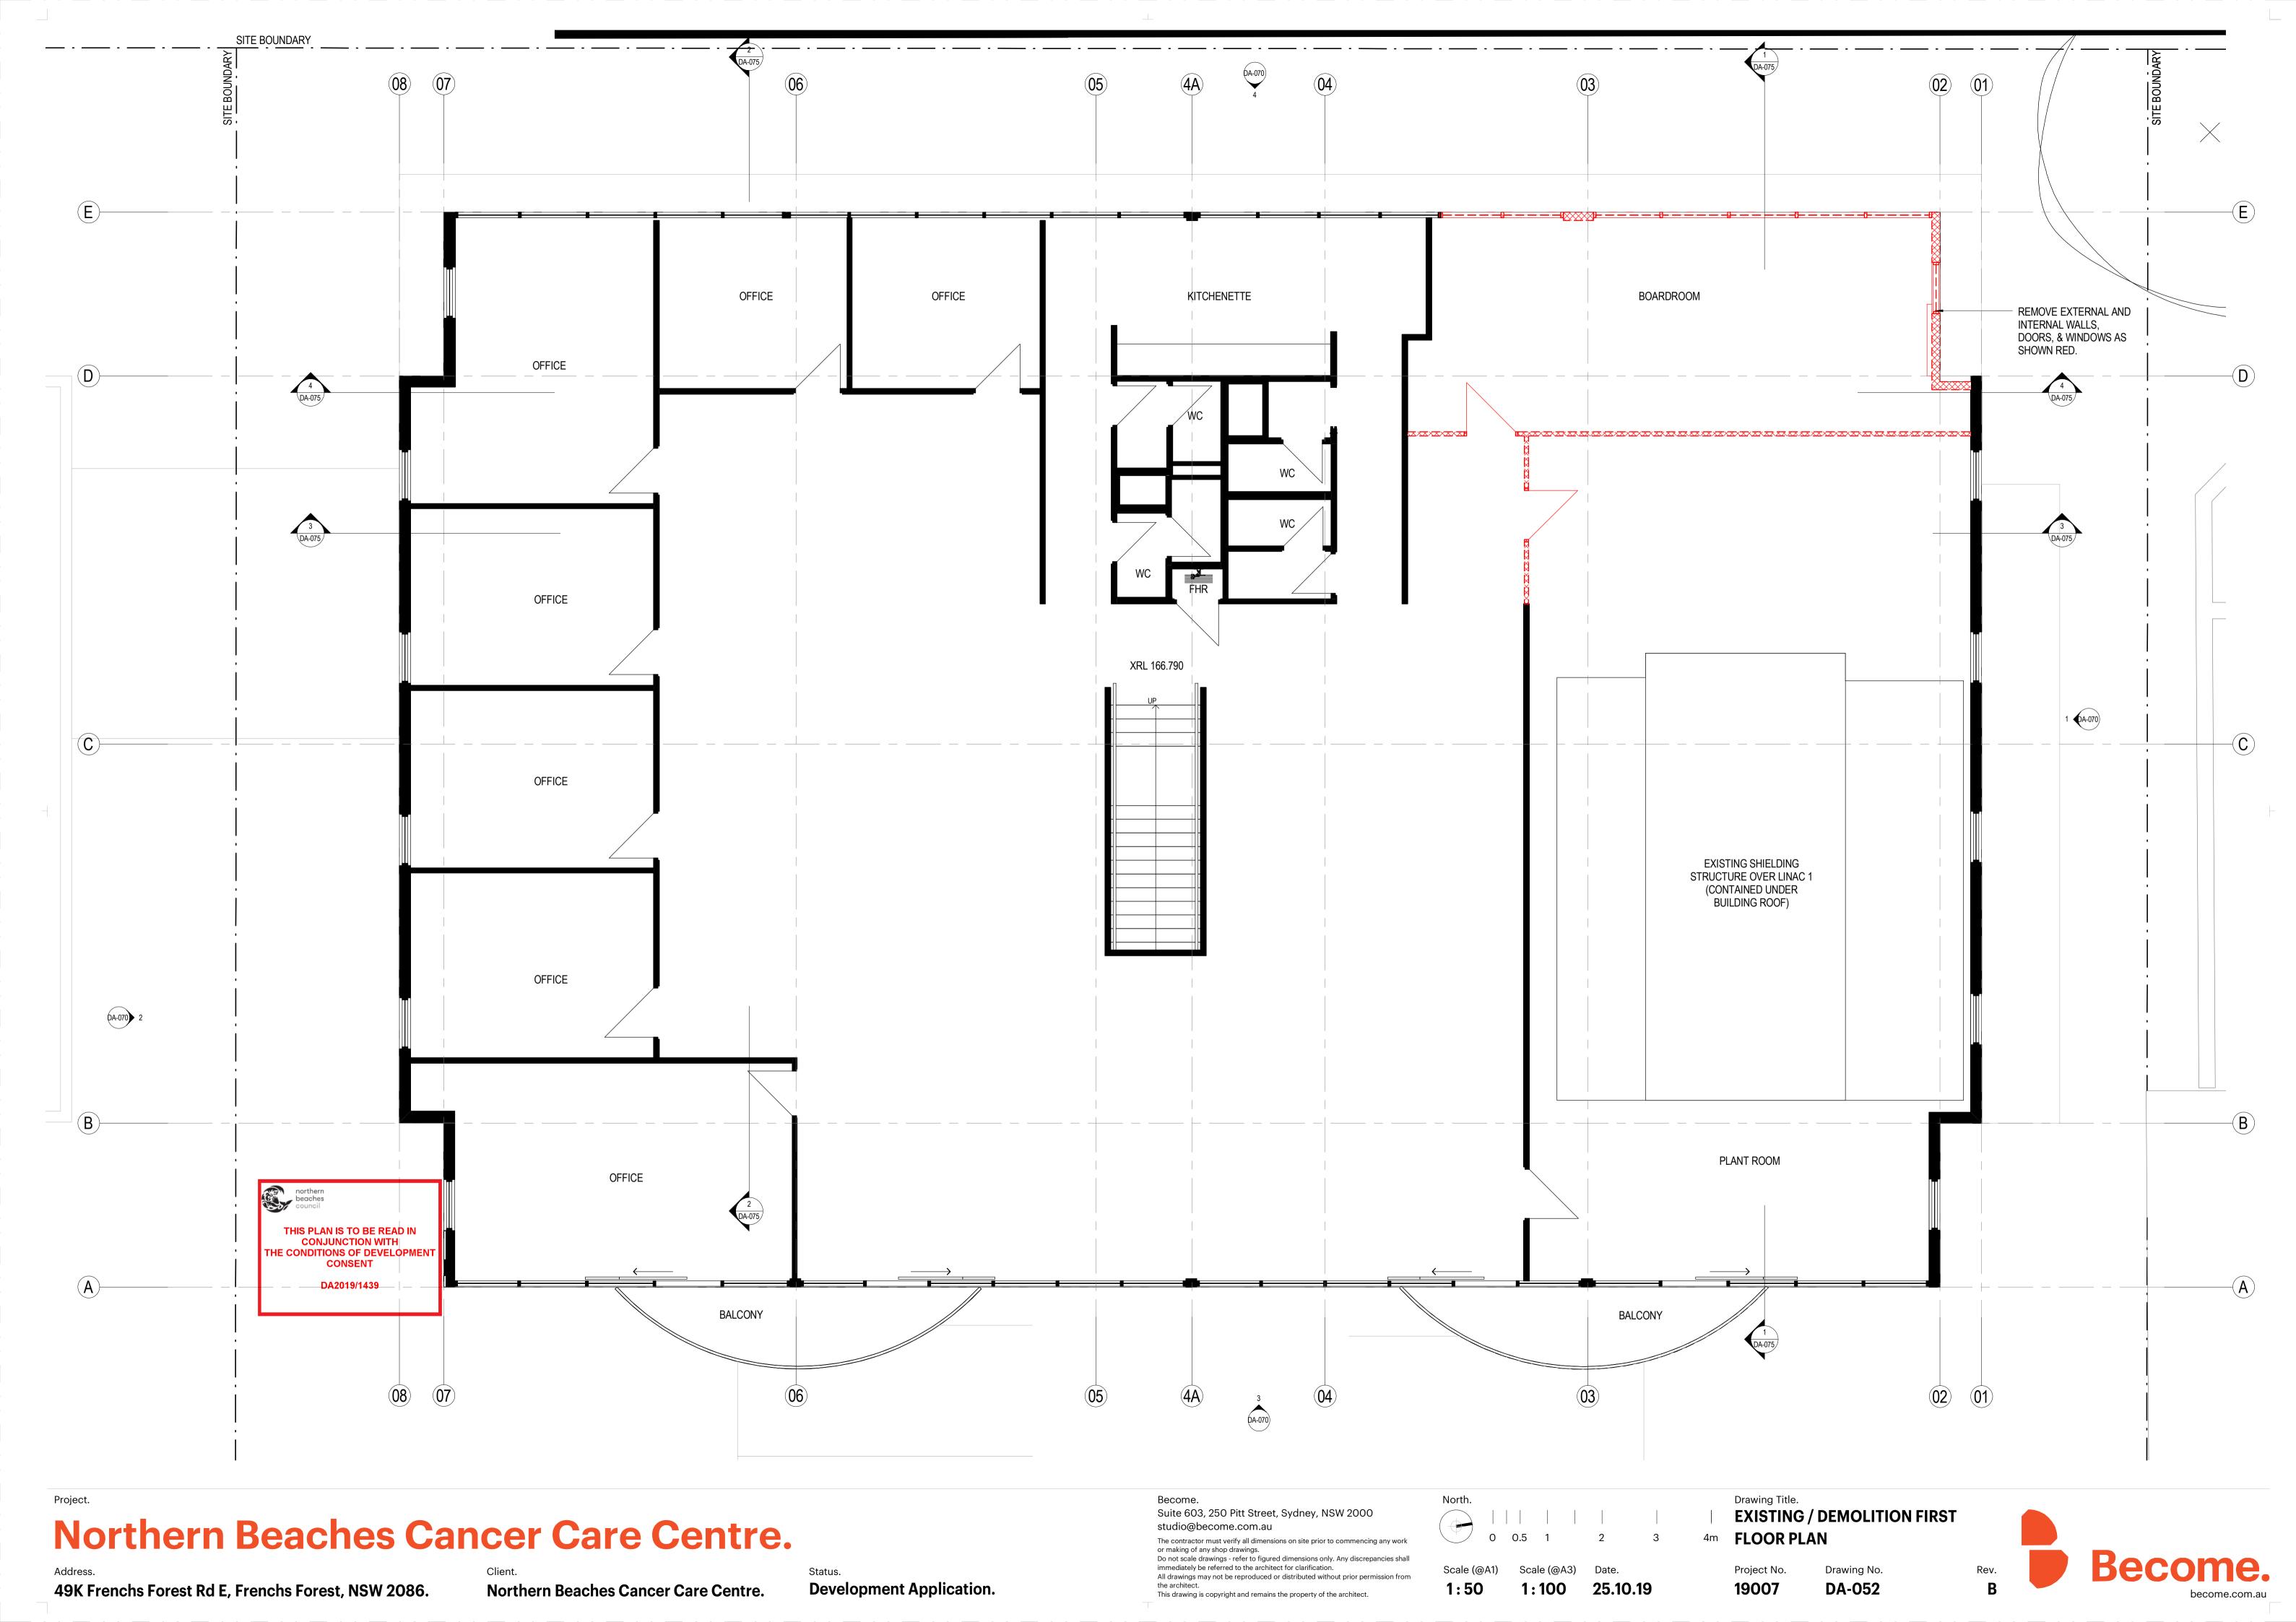

**FLOOR PLAN** 

Drawing No.

**DA-050** 

19007

49K Frenchs Forest Rd E, Frenchs Forest, NSW 2086.

Northern Beaches Cancer Care Centre.

**Development Application.** 

This drawing is copyright and remains the property of the architect.