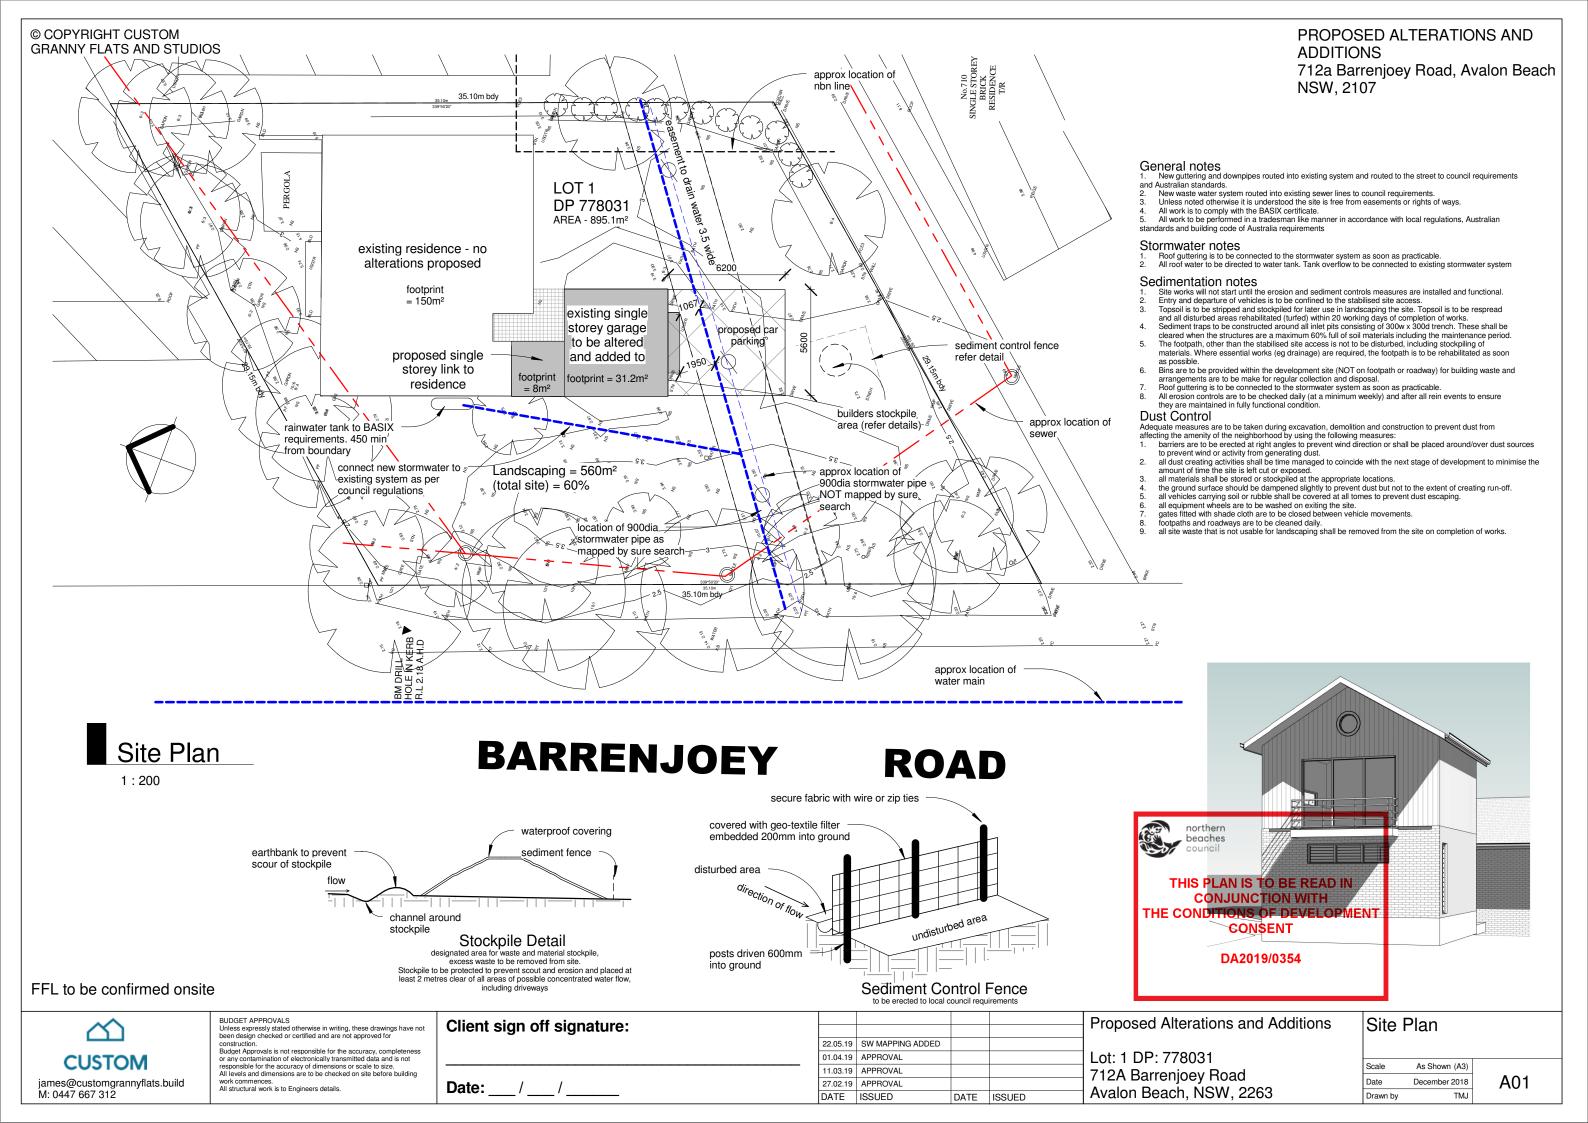

## **EXTERNAL MATERIALS AND COLOUR FINISHES**

Address: 712a Barrenjoey Road, Avalon Beach NSW 2107

Contact name: Adrienne & Wayne Doyle

## **EXTERNAL**

External wall
Corner cladding
External wall
Corner cladding
Roof barge
Ridge flashing
Fascia
Eaves and downpipes
Sliding doors
Sliding windows

## MATERIAL

| 1st Floor Level - Scyon Axon Cladding |
|---------------------------------------|
| 1st Floor Level - Scyon Axon Cladding |
| Ground Floor Level - Brick            |
| Ground Floor Level - Brick            |
| Colorbond                             |
| Colorbond                             |
| Colorbond                             |
| Colorbond & PVC                       |
| Aluminum Windows                      |
| Aluminum Windows                      |
|