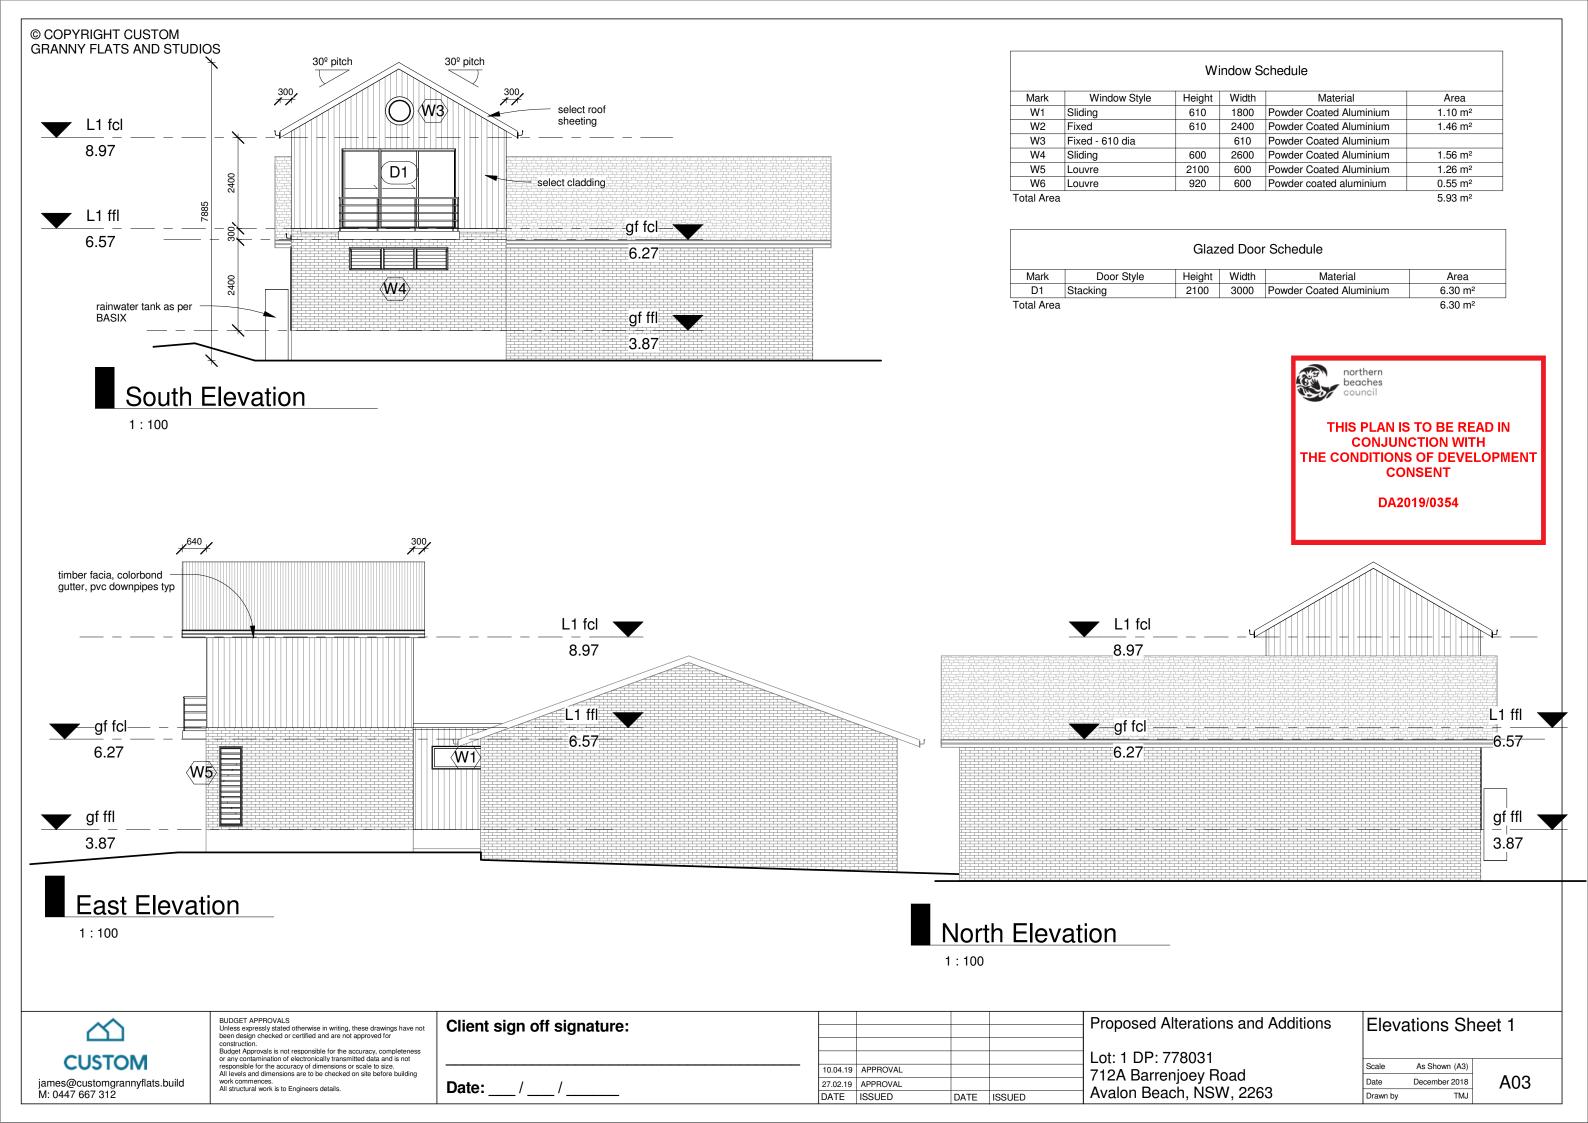

## **EXTERNAL MATERIALS AND COLOUR FINISHES**

Address: 712a Barrenjoey Road, Avalon Beach NSW 2107

Contact name: Adrienne & Wayne Doyle

## **EXTERNAL**

External wall
Corner cladding
External wall
Corner cladding
Roof barge
Ridge flashing
Fascia
Eaves and downpipes
Sliding doors
Sliding windows

## MATERIAL

| 1st Floor Level - Scyon Axon Cladding |
|---------------------------------------|
| 1st Floor Level - Scyon Axon Cladding |
| Ground Floor Level - Brick            |
| Ground Floor Level - Brick            |
| Colorbond                             |
| Colorbond                             |
| Colorbond                             |
| Colorbond & PVC                       |
| Aluminum Windows                      |
| Aluminum Windows                      |
|