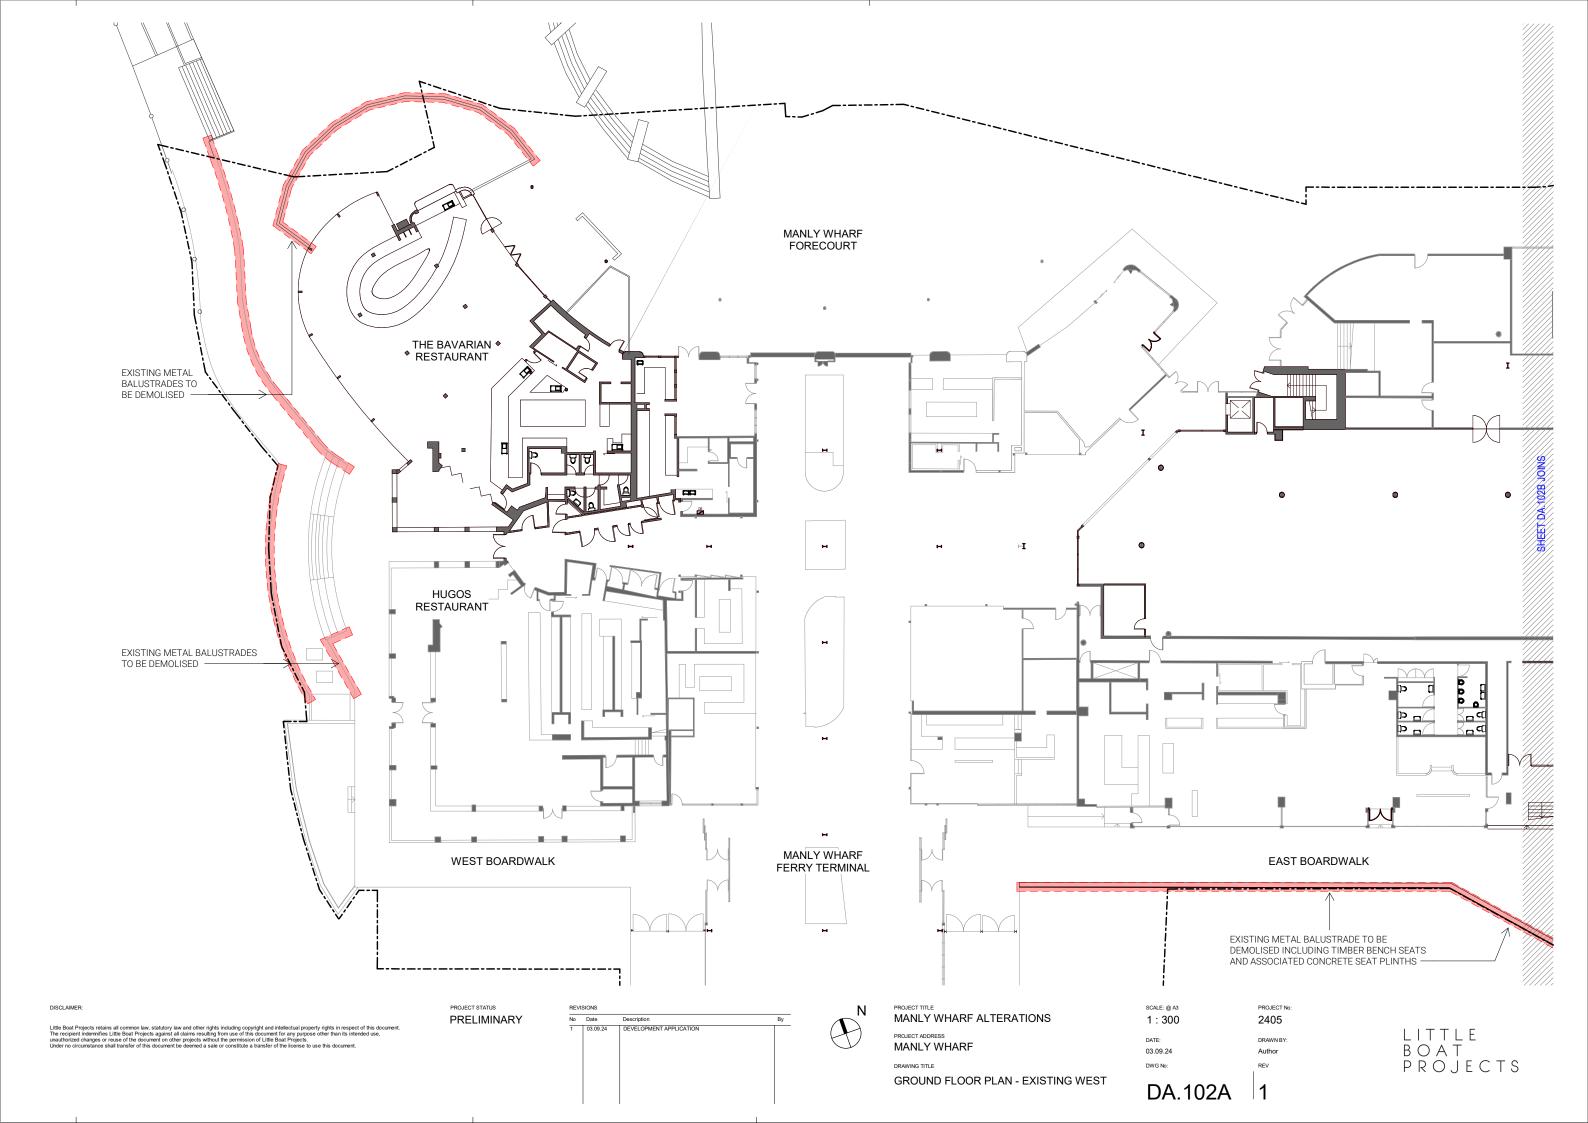

PROJECT STATUS PRELIMINARY

 No
 Date
 Description

 1
 26.08.24
 DEVELOPMENT APPLICATION

 2
 03.09.24
 DEVELOPMENT APPLICATION

PROJECT TITLE
MANLY WHARF ALTERATIONS PROJECT ADDRESS

MANLY WHARF

DRAWING TITLE

AXONOMETRIC - PROPOSED