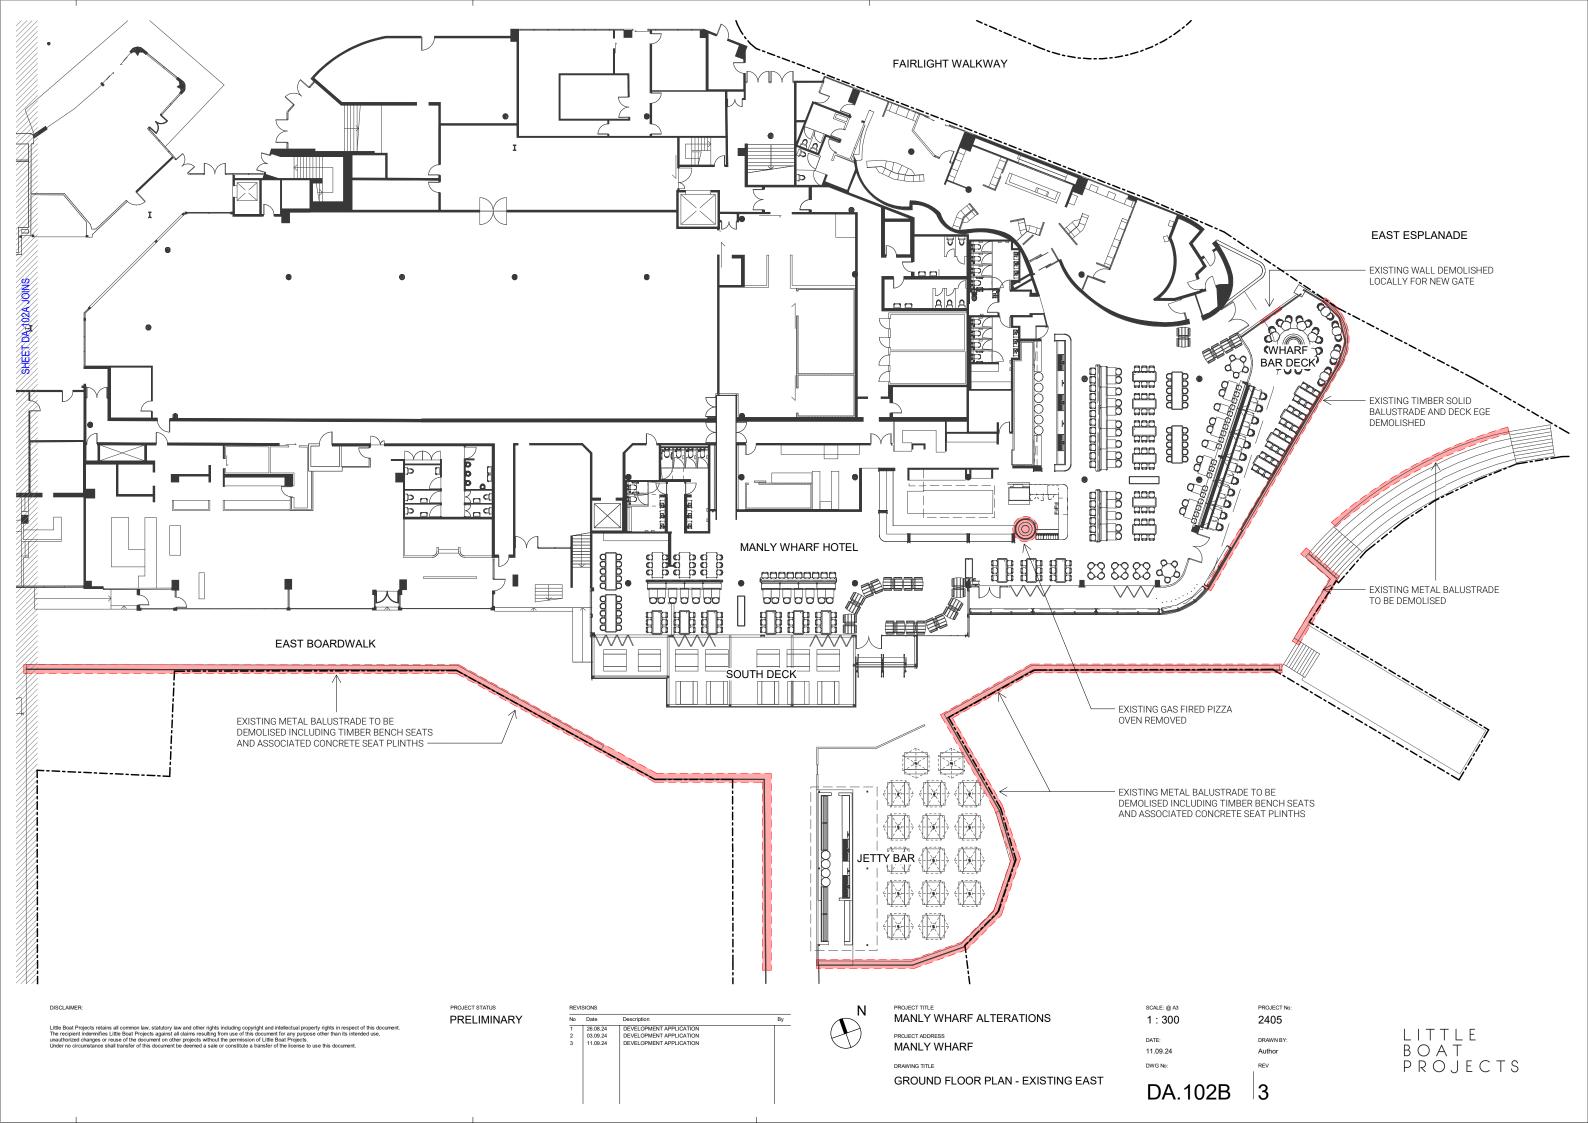

PROJECT STATUS PRELIMINARY No Date 1 26.08.24 Description

DEVELOPMENT APPLICATION MANLY WHARF ALTERATIONS PROJECT ADDRESS MANLY WHARF

DRAWING TITLE SOLID FUEL DETAIL PLAN SCALE: @ A3 1:50 26.08.24

DA.205