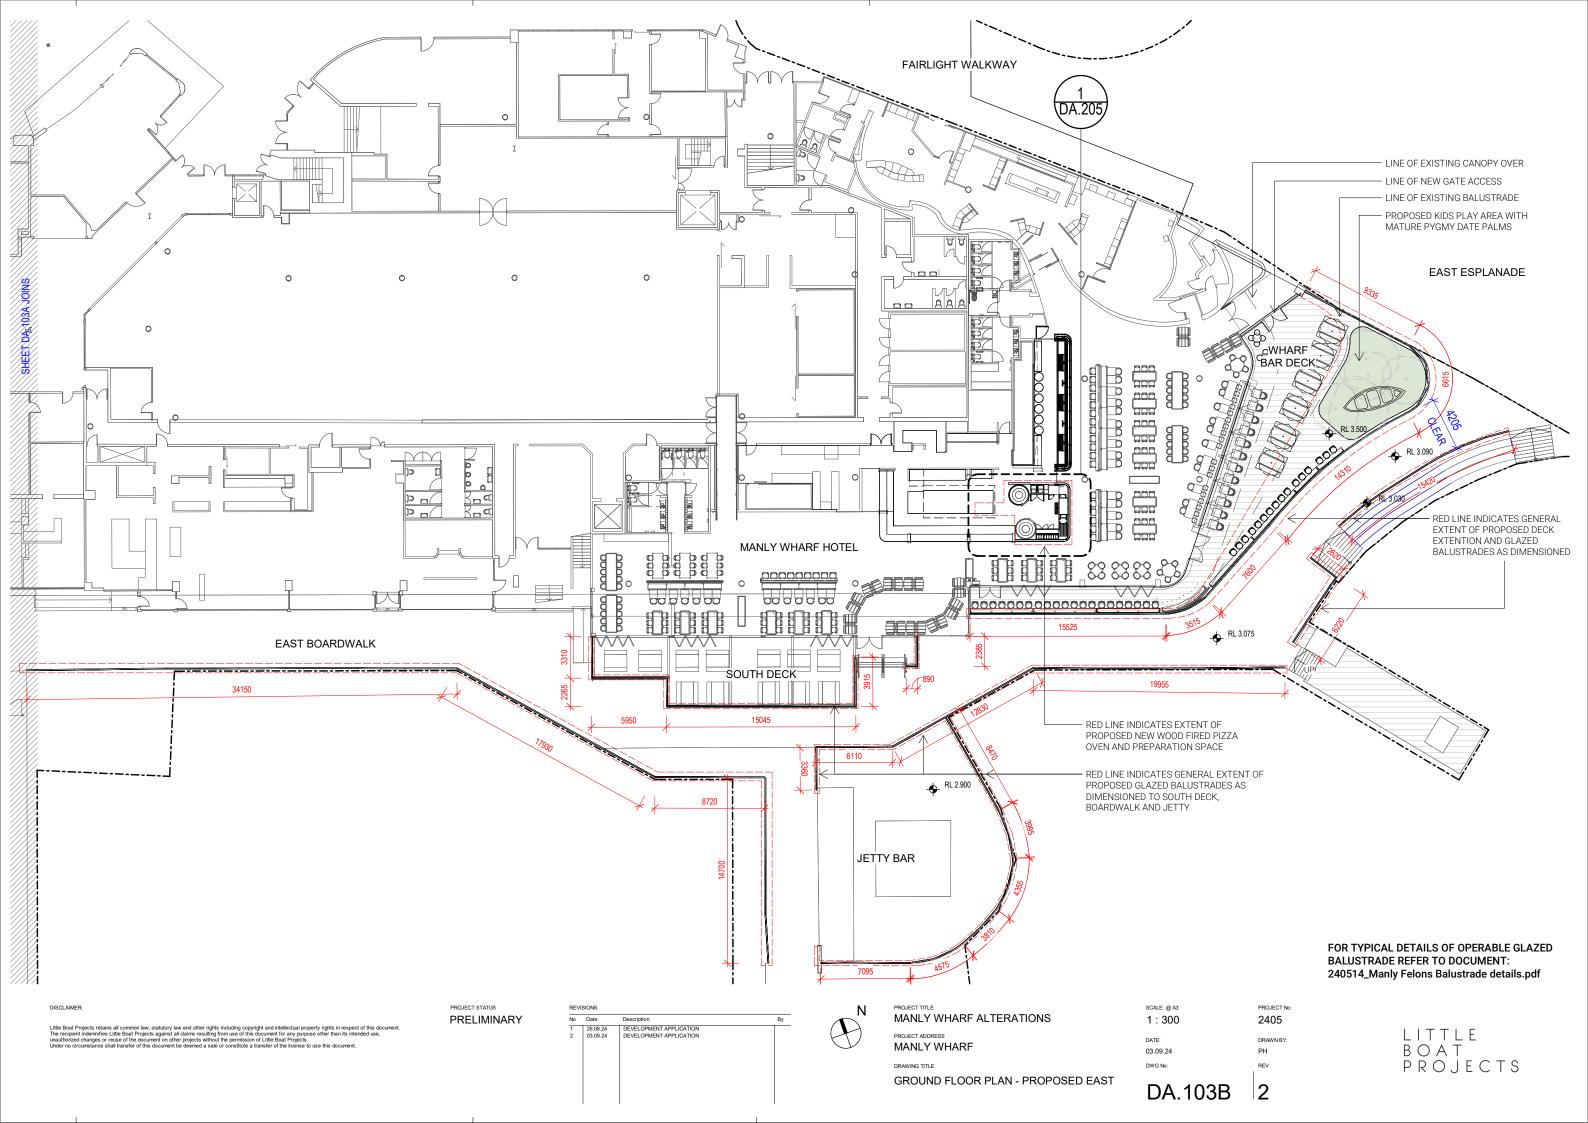

PROJECT STATUS **PRELIMINARY** 

No Date Description

DEVELOPMENT APPLICATION
DEVELOPMENT APPLICATION 26.08.24 03.09.24

MANLY WHARF ALTERATIONS PROJECT ADDRESS MANLY WHARF DRAWING TITLE

**ELEVATIONS - PROPOSED** 

SCALE: @ A3 PROJECT No: 1:150 2405 03.09.24

DA.104

LITTLE BOAT PROJECTS

240514\_Manly Felons Balustrade details.pdf

Little Boat Projects retains all common law, statutory law and other rights including copyright and intellectual property rights in respect of this document. The recipient indemnifies Little Boat Projects against all claims resulting from use of this document for any purpose other than its intended use, unauthorized changes or reuse of the document on other projects without the permission of Little Boat Projects. Under no circumstance shall transfer of this document be deemed a sale or constitute a transfer of the license to use this document.