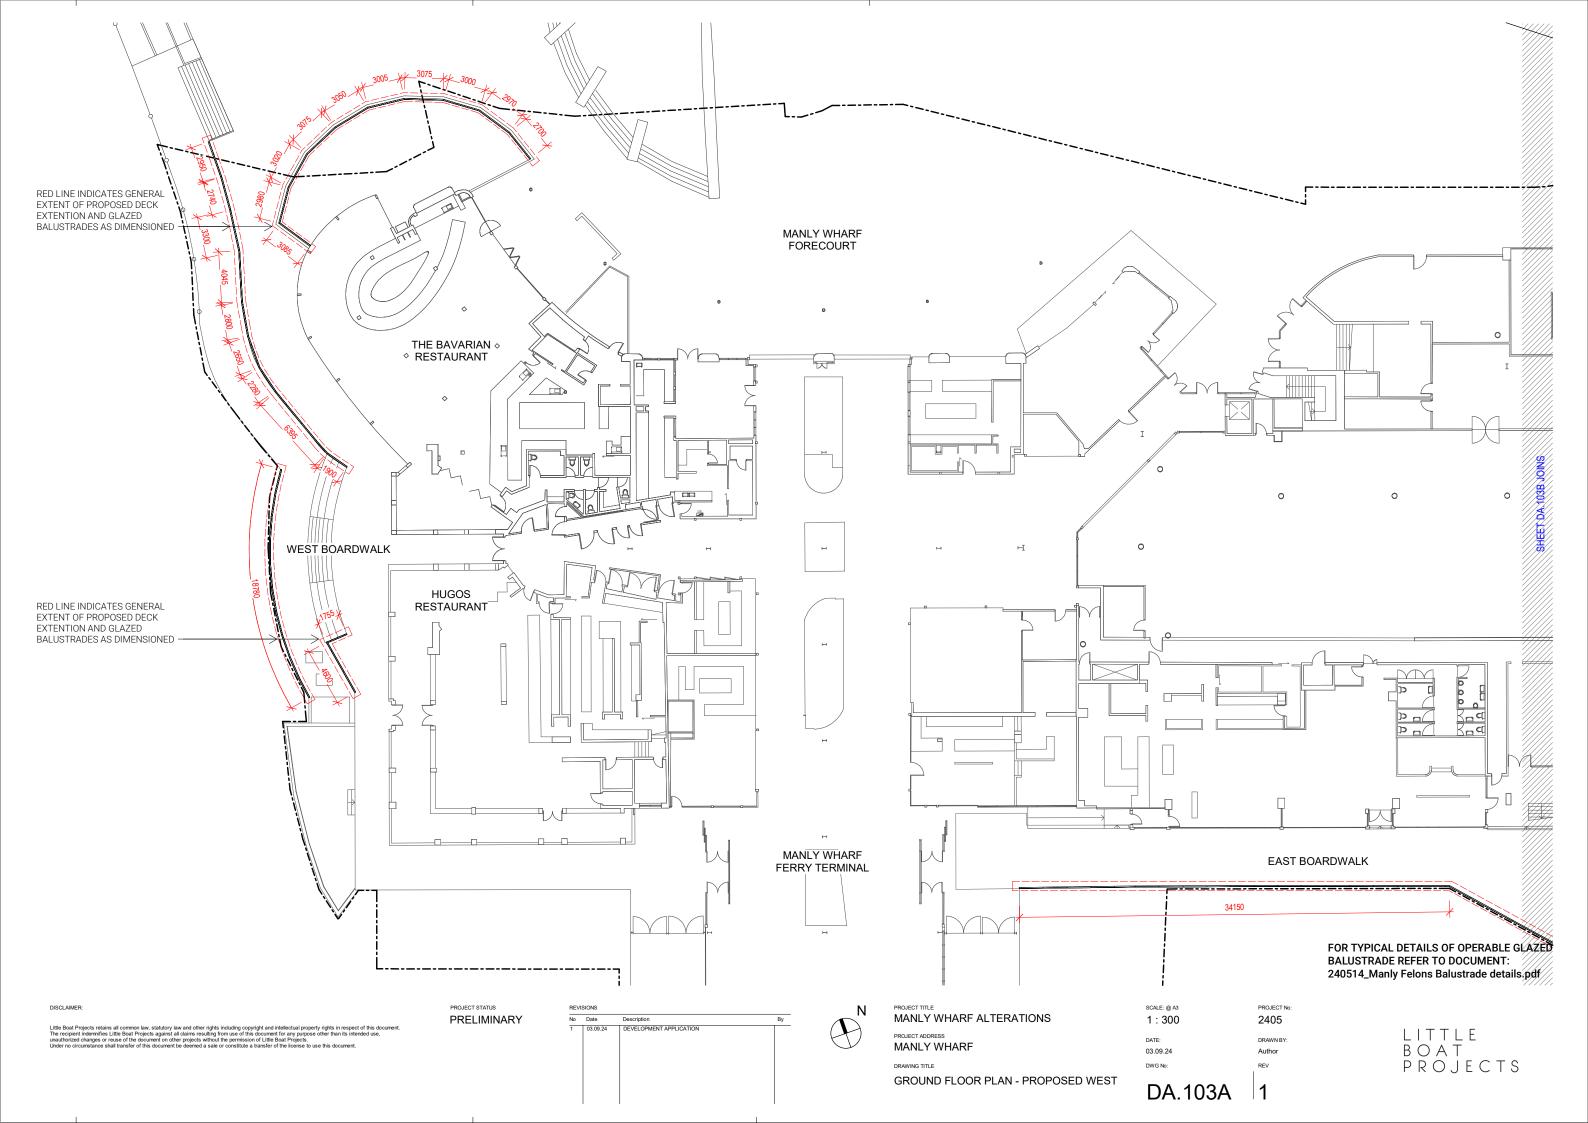

**ELEVATION 01 - SOUTH DECK** 

**ELEVATION 02 - WHARF BAR DECK SOUTH EAST** 

**ELEVATION 04 - JETTY BAR SOUTH** 

**ELEVATION 05 - JETTY BAR EAST** 

FOR TYPICAL DETAILS OF OPERABLE GLAZED BALUSTRADE REFER TO DOCUMENT: 240514\_Manly Felons Balustrade details.pdf