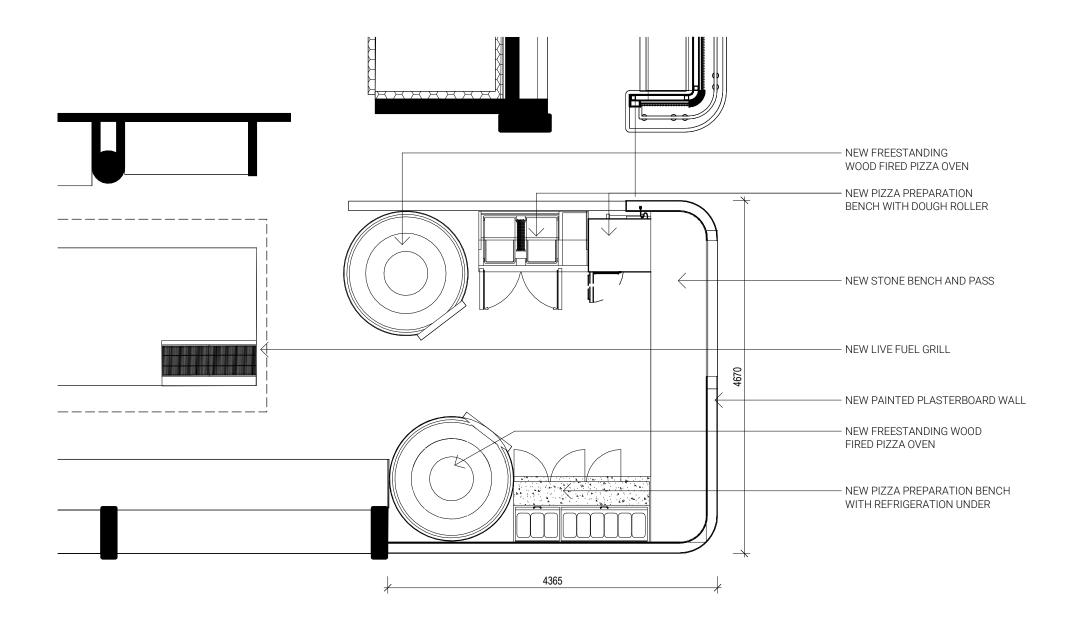

SCALE: @ A3 2405

03.09.24

DA.105

LITTLE BOAT PROJECTS

SOLID FUEL DETAIL PLAN

Little Boat Projects retains all common law, statutory law and other rights including copyright and intellectual property rights in respect of this document. The recipient indemnifies Little Boat Projects against all claims resulting from use of this document for any purpose other than its intended use, unauthorized changes or reuse of the document on other projects without the permission of Little Boat Projects. Under no circumstance shall transfer of this document be deemed a sale or constitute a transfer of the license to use this document.

PROJECT STATUS PRELIMINARY No Date 1 26.08.24 Description

DEVELOPMENT APPLICATION MANLY WHARF ALTERATIONS PROJECT ADDRESS MANLY WHARF

DRAWING TITLE SOLID FUEL DETAIL PLAN SCALE: @ A3 1:50 26.08.24

DA.205