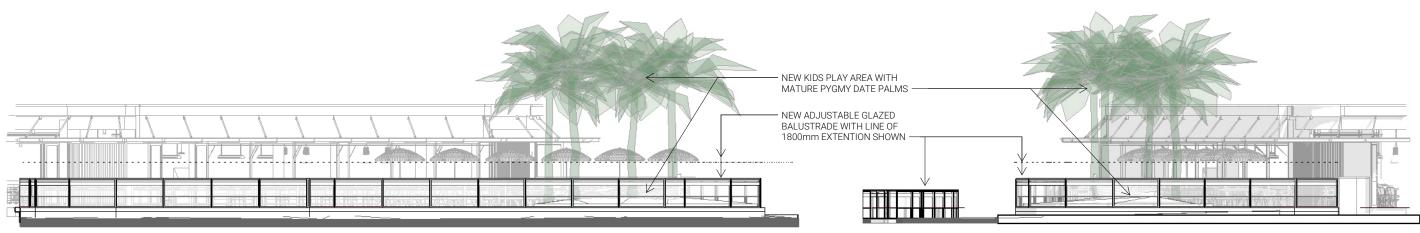

**ELEVATION 01 - SOUTH DECK** 

**ELEVATION 02 - WHARF BAR DECK SOUTH EAST** 

**ELEVATION 04 - JETTY BAR SOUTH** 

**ELEVATION 05 - JETTY BAR EAST** 

FOR TYPICAL DETAILS OF OPERABLE GLAZED BALUSTRADE REFER TO DOCUMENT: 240514\_Manly Felons Balustrade details.pdf

PROJECT STATUS **PRELIMINARY** 

No Date Description

DEVELOPMENT APPLICATION
DEVELOPMENT APPLICATION 26.08.24 03.09.24

MANLY WHARF ALTERATIONS PROJECT ADDRESS MANLY WHARF DRAWING TITLE

**ELEVATIONS - PROPOSED** 

SCALE: @ A3 PROJECT No: 1:150 2405 03.09.24

DA.104

LITTLE BOAT PROJECTS

240514\_Manly Felons Balustrade details.pdf

Little Boat Projects retains all common law, statutory law and other rights including copyright and intellectual property rights in respect of this document. The recipient indemnifies Little Boat Projects against all claims resulting from use of this document for any purpose other than its intended use, unauthorized changes or reuse of the document on other projects without the permission of Little Boat Projects. Under no circumstance shall transfer of this document be deemed a sale or constitute a transfer of the license to use this document.