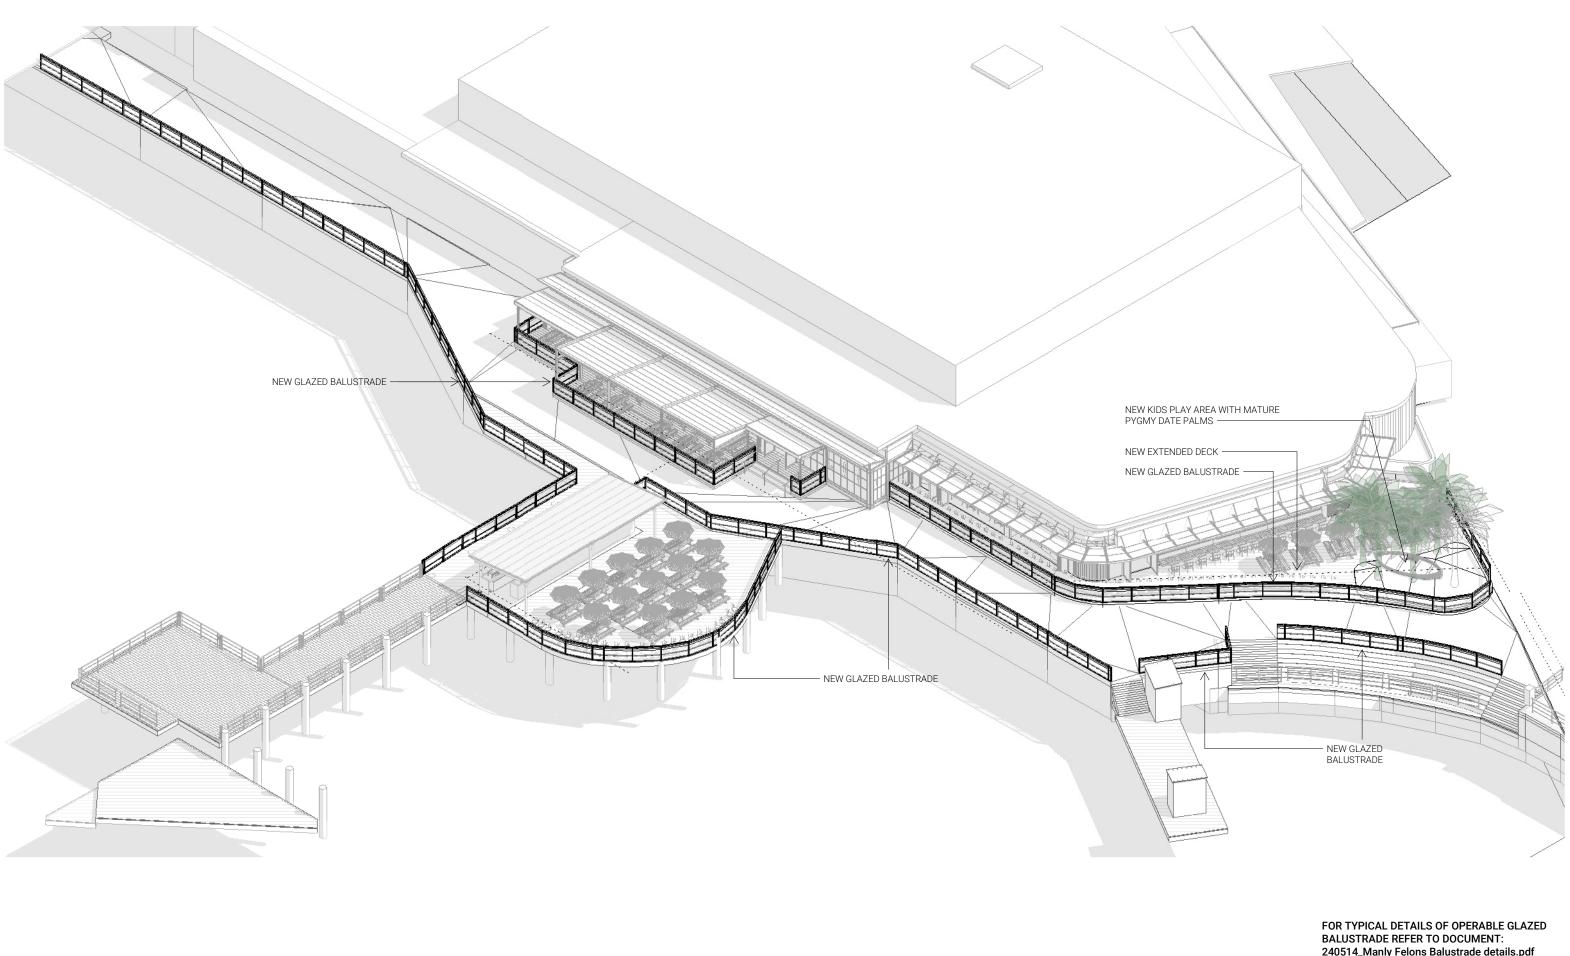

PROJECT STATUS PRELIMINARY

 No
 Date
 Description

 1
 26.08.24
 DEVELOPMENT APPLICATION

 2
 03.09.24
 DEVELOPMENT APPLICATION

PROJECT TITLE
MANLY WHARF ALTERATIONS PROJECT ADDRESS

MANLY WHARF

DRAWING TITLE

AXONOMETRIC - PROPOSED

SCALE: @ A3 2405

03.09.24

DA.105

LITTLE BOAT PROJECTS

SOLID FUEL DETAIL PLAN

Little Boat Projects retains all common law, statutory law and other rights including copyright and intellectual property rights in respect of this document. The recipient indemnifies Little Boat Projects against all claims resulting from use of this document for any purpose other than its intended use, unauthorized changes or reuse of the document on other projects without the permission of Little Boat Projects. Under no circumstance shall transfer of this document be deemed a sale or constitute a transfer of the license to use this document.