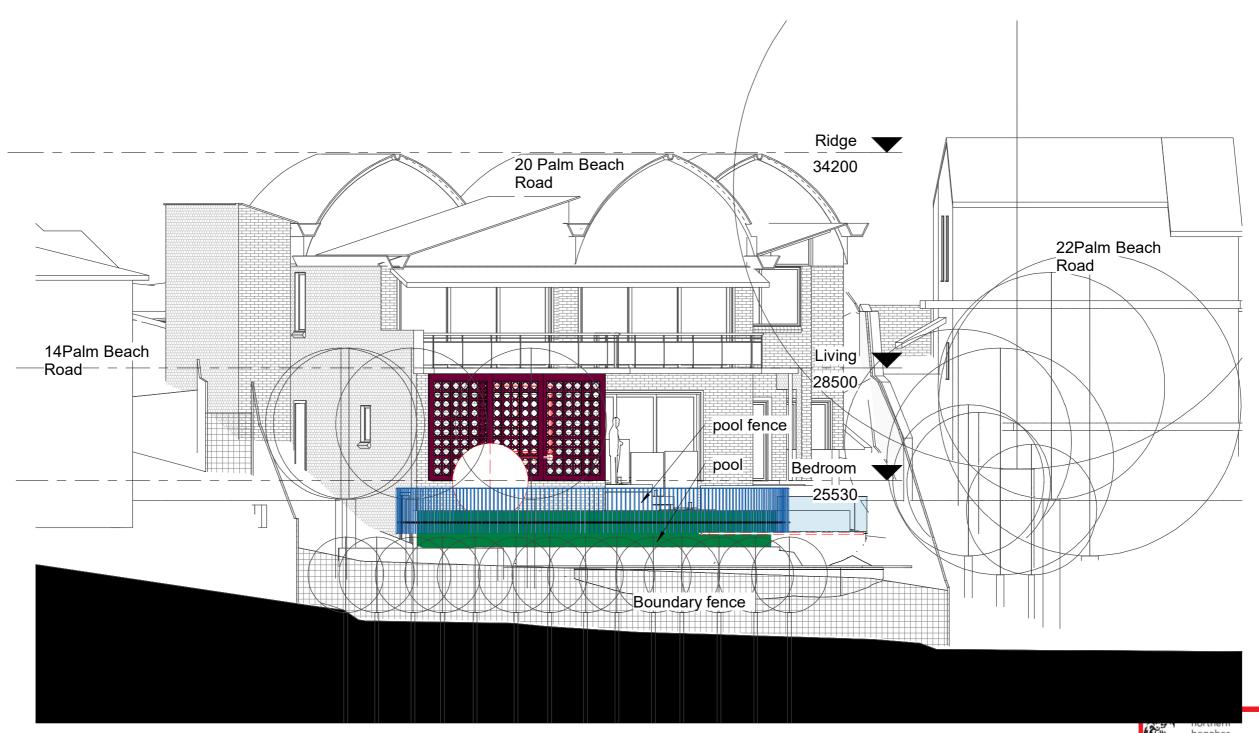

MICHAEL ROBILLIARD

| PROPOSED MEEHAN POOL SITE ADDRESS 20 Palm Beach road ,Palm Beach |        | DRAWING Elevation south  64 Goodhope Street, Paddington NSW 2021 Tel 9531 2232 Mob. 0431 295 512 |           | MICHAEL      |  |
|------------------------------------------------------------------|--------|--------------------------------------------------------------------------------------------------|-----------|--------------|--|
|                                                                  |        |                                                                                                  |           | ROBILLIARD   |  |
| 01-Aug-19 2:57:37 PM                                             | 1: 100 |                                                                                                  | 428 WD 15 | & ASSOCIATES |  |