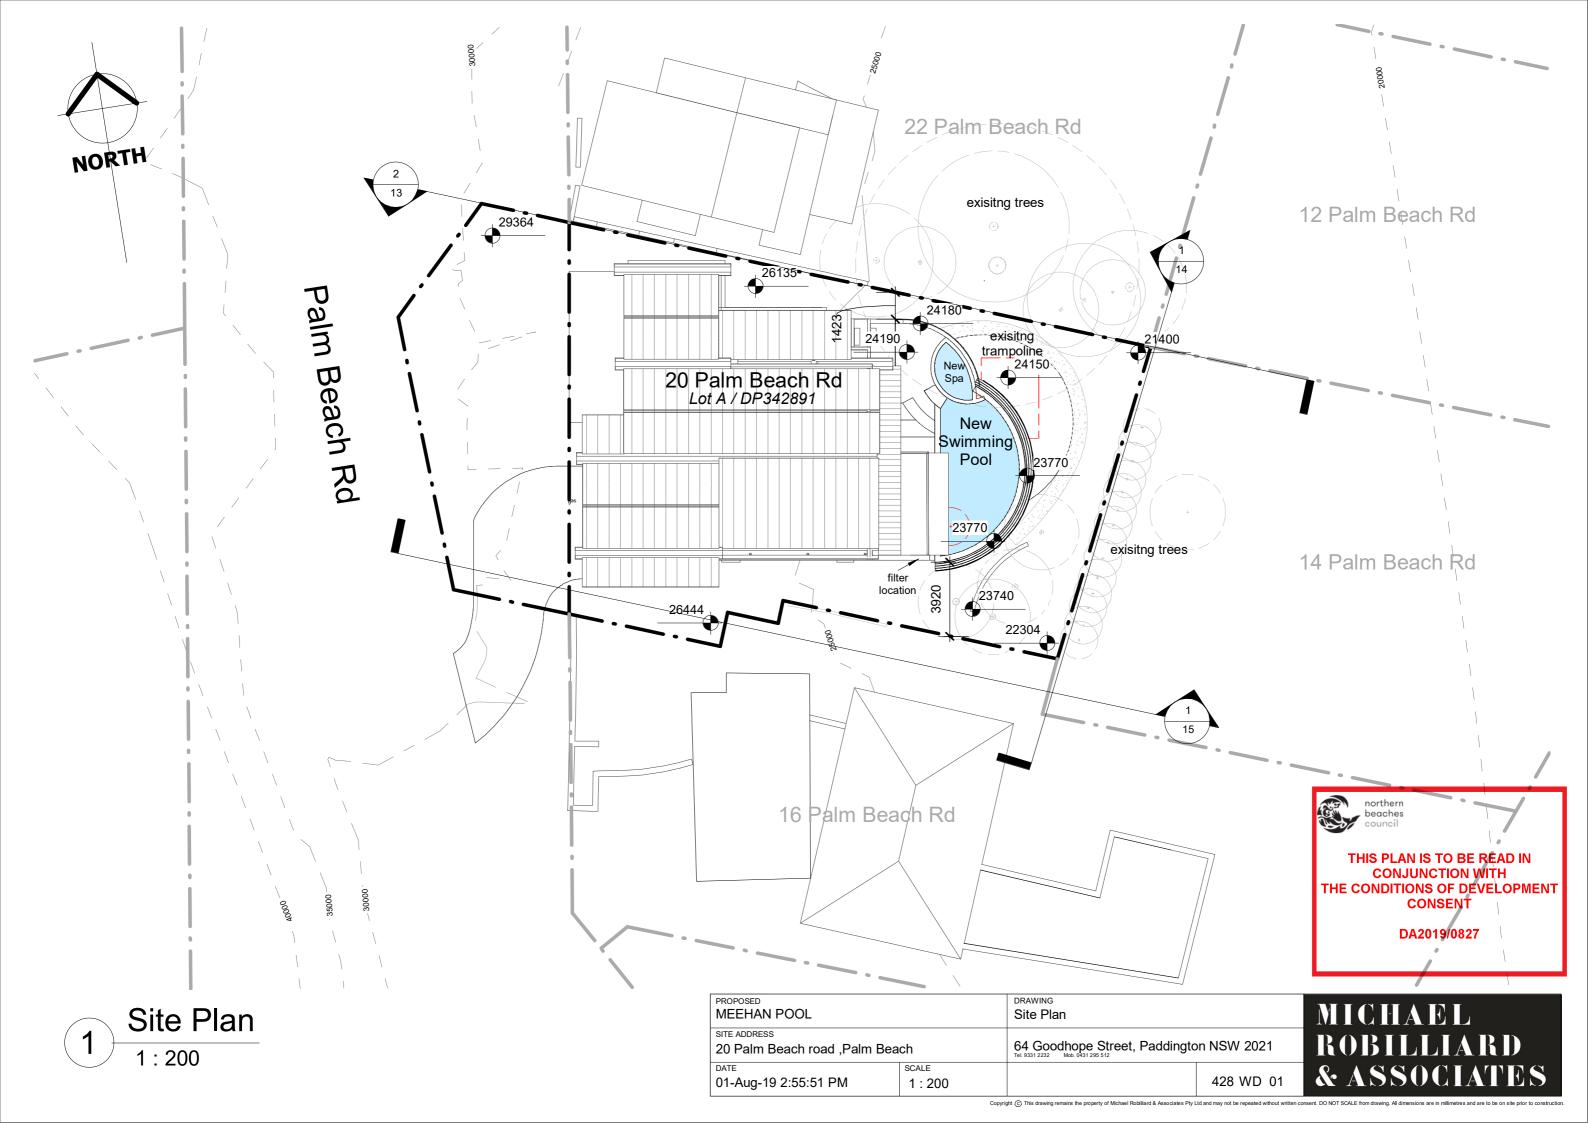

North Boundary Elevation

1: 100

northern beaches council

THIS PLAN IS TO BE READ IN
CONJUNCTION WITH
THE CONDITIONS OF DEVELOPMENT
CONSENT

DA2019/0827

| PROPOSED MEEHAN POOL                        |        | DRAWING Elevations                                                       |           |
|---------------------------------------------|--------|--------------------------------------------------------------------------|-----------|
| site Address 20 Palm Beach road ,Palm Beach |        | 64 Goodhope Street, Paddington NSW 2021 Tel. 9331 2232 Mob. 0431 295 512 |           |
| 01-Aug-19 2:57:22 PM                        | 1: 100 |                                                                          | 428 WD 13 |