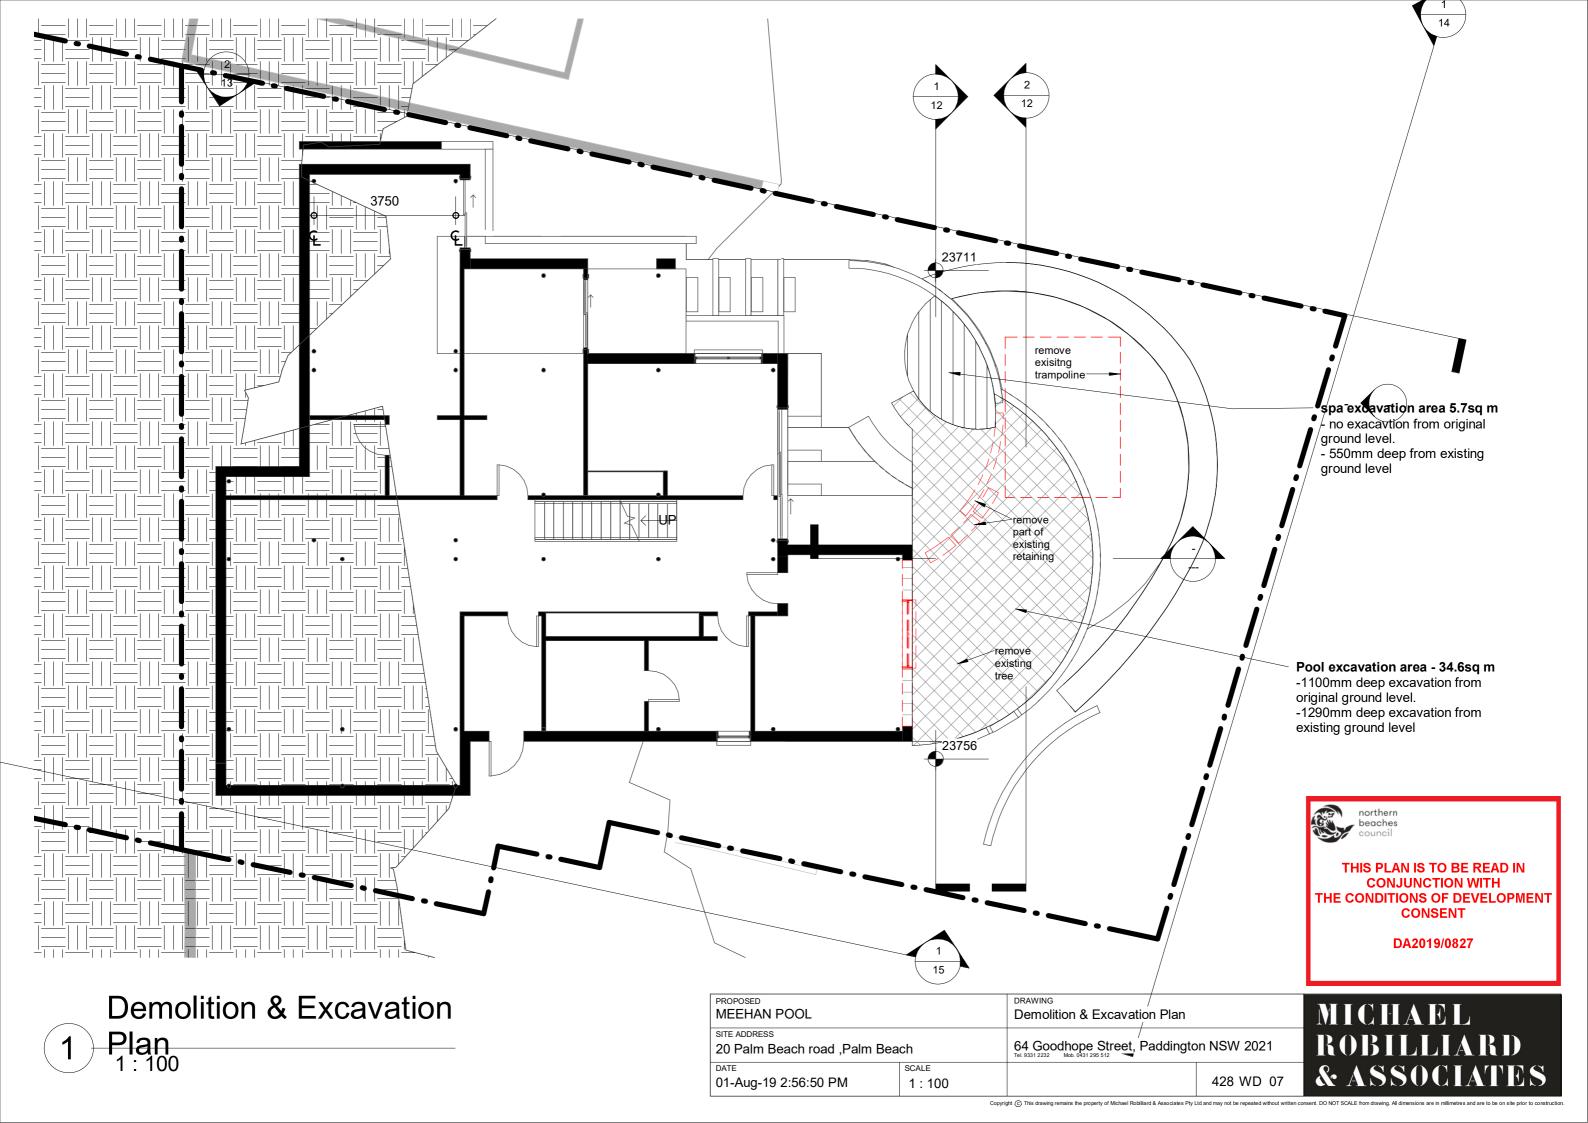

North Boundary Elevation

1: 100

northern beaches council

THIS PLAN IS TO BE READ IN
CONJUNCTION WITH
THE CONDITIONS OF DEVELOPMENT
CONSENT

DA2019/0827

| PROPOSED MEEHAN POOL                        |        | DRAWING Elevations                                                       |           |
|---------------------------------------------|--------|--------------------------------------------------------------------------|-----------|
| site Address 20 Palm Beach road ,Palm Beach |        | 64 Goodhope Street, Paddington NSW 2021 Tel. 9331 2232 Mob. 0431 295 512 |           |
| 01-Aug-19 2:57:22 PM                        | 1: 100 |                                                                          | 428 WD 13 |

MICHAEL
ROBILLIARD
& ASSOCIATES





THIS PLAN IS TO BE READ IN