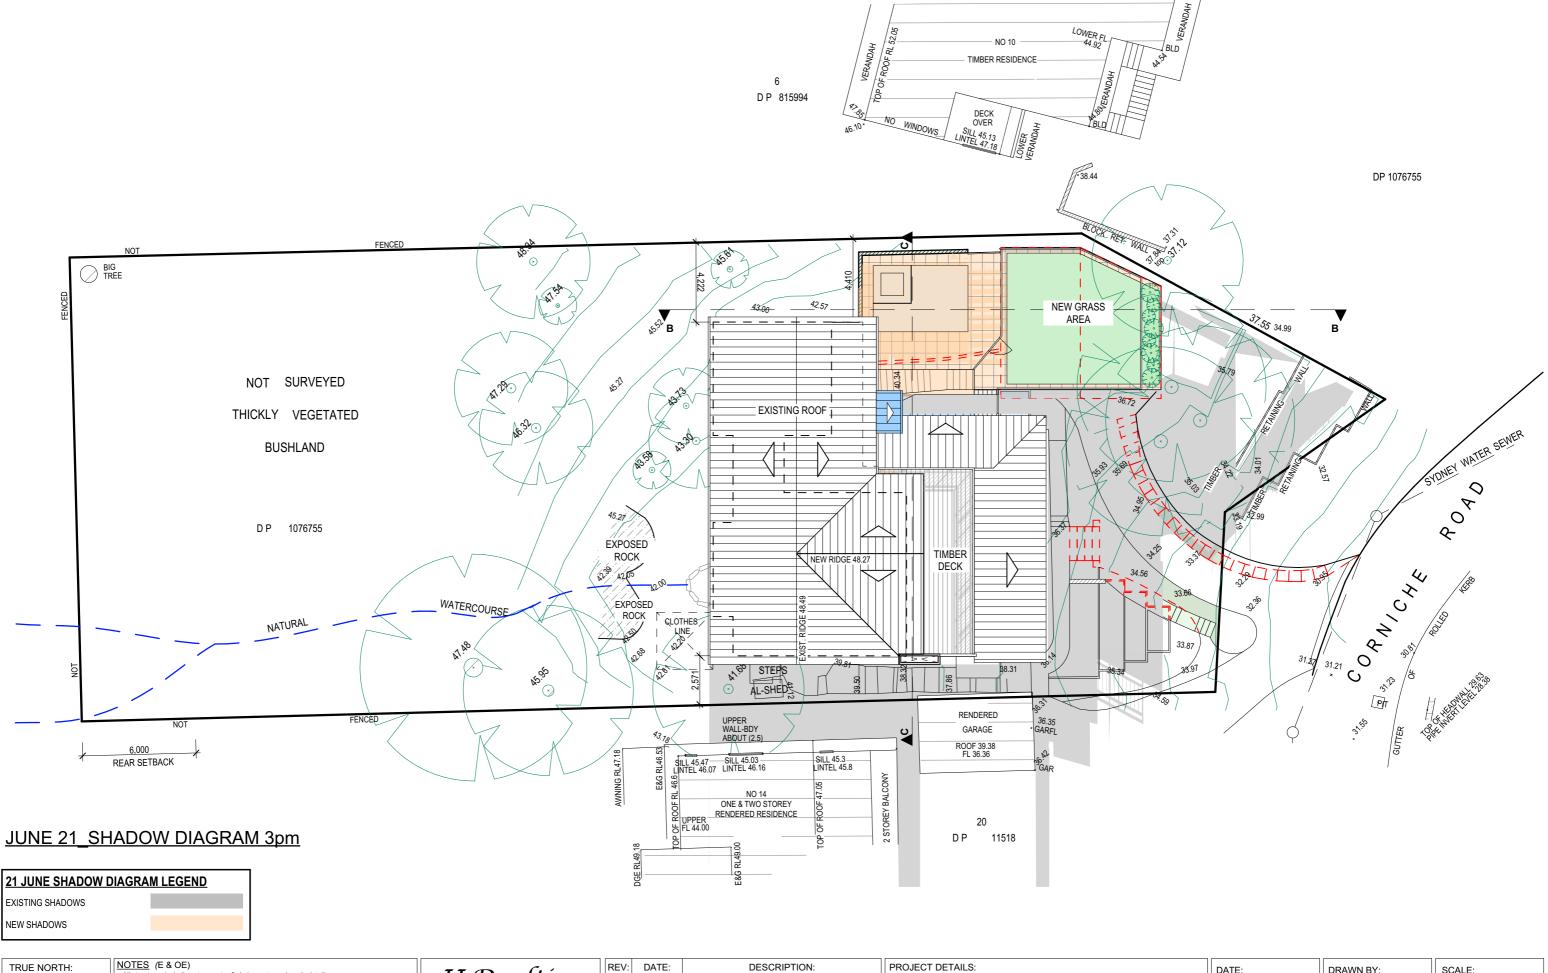

| PROJECT DETAILS: PROPOSED ALTERATIONS & ADDITIONS AND A NEW SWIMMING POOL AND SPA 12 CORNICHE ROAD - CHURCH POINT 2105 |
|------------------------------------------------------------------------------------------------------------------------|
| DRAWING TITLE:<br>SHADOW DIAGRAM JUNE 21 3:00 pm                                                                       |

| DATE:   | DRAWN BY:   | SCALE:      |
|---------|-------------|-------------|
| JULY.21 | LB          | 1:200 @ A3  |
| JOB No: | CHECKED BY: | DRAWING No: |
| 928/21  | JJ          | DA.17       |
|         |             |             |