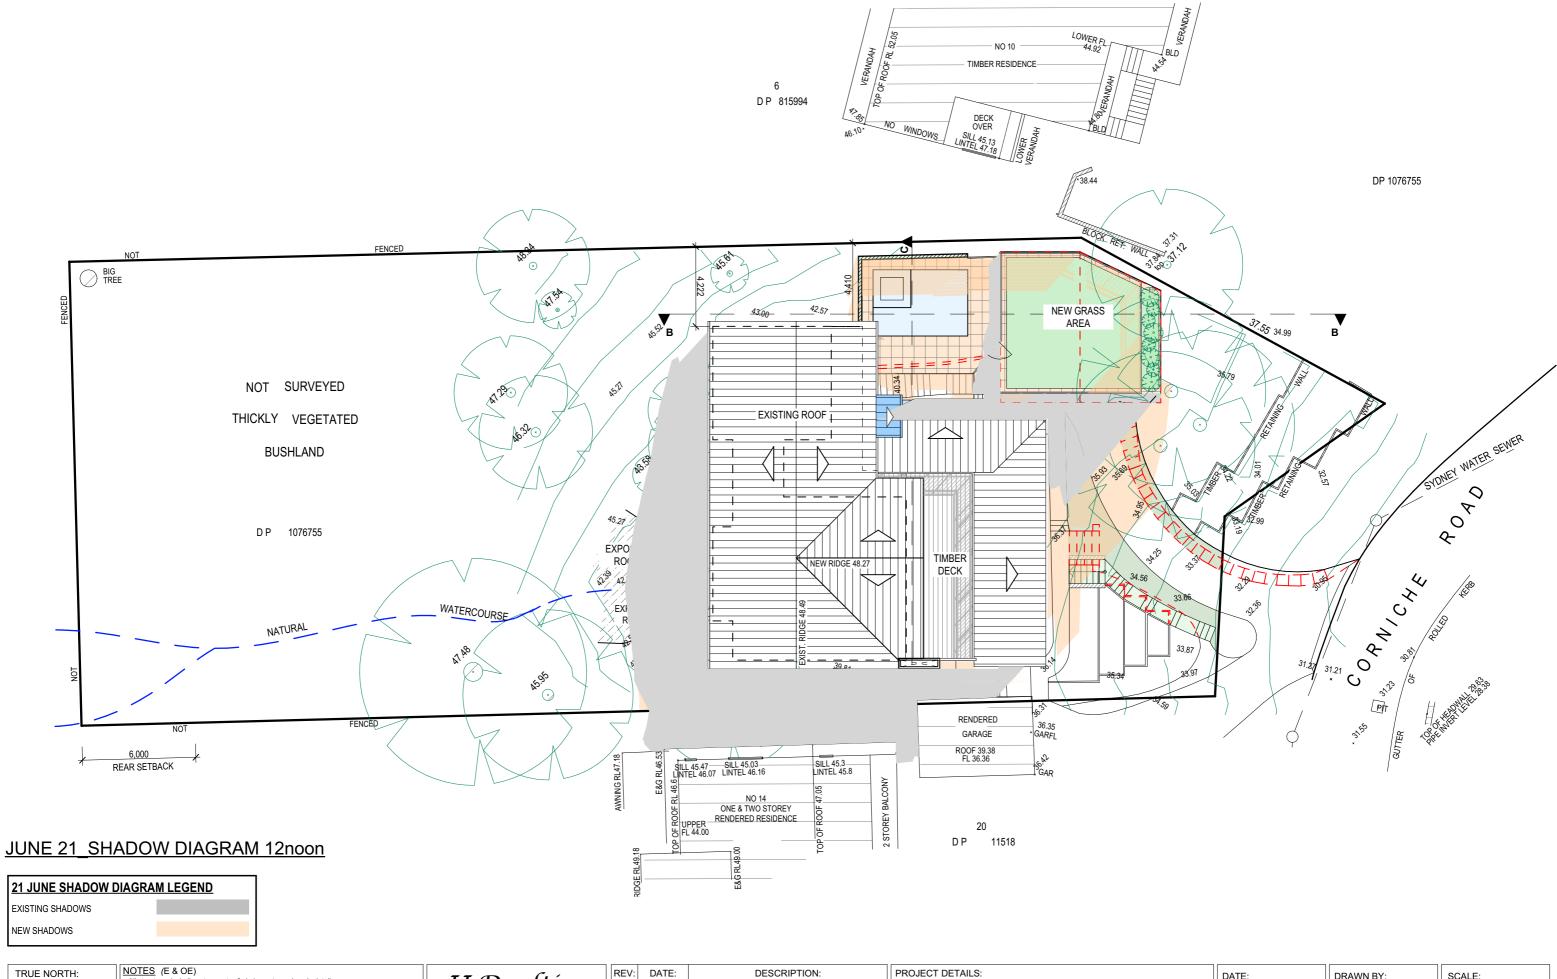

| PROJECT DETAILS: PROPOSED ALTERATIONS & ADDITIONS AND A NEW SWIMMING POOL AND SPA  12 CORNICHE ROAD - CHURCH POINT 2105 |  |
|-------------------------------------------------------------------------------------------------------------------------|--|
| DRAWING TITLE:<br>SHADOW DIAGRAM JUNE 21 12 noon                                                                        |  |

| DATE:   | DRAWN BY:   | SCALE:      |
|---------|-------------|-------------|
| JULY.21 | LB          | 1:200 @ A3  |
| JOB No: | CHECKED BY: | DRAWING No: |
| 928/21  | JJ          | DA.16       |

TRUE NORTH: