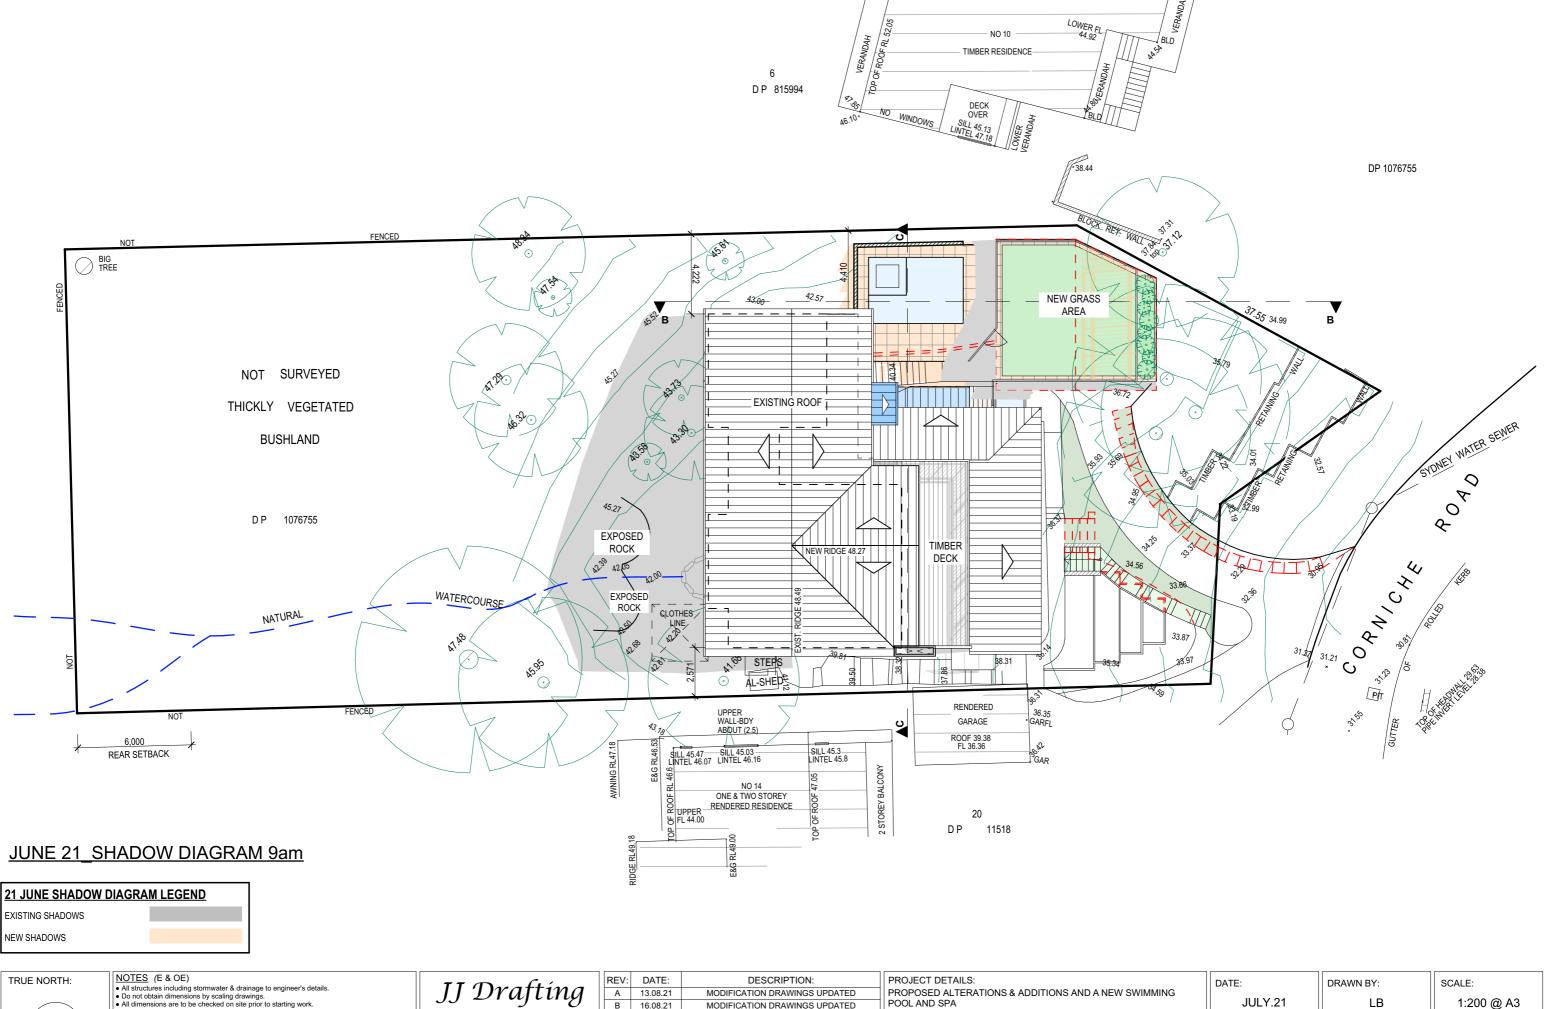

| PROJECT DETAILS: PROPOSED ALTERATIONS & ADDITIONS AND A NEW SWIMMING POOL AND SPA 12 CORNICHE ROAD - CHURCH POINT 2105 |
|------------------------------------------------------------------------------------------------------------------------|
| DRAWING TITLE:<br>SHADOW DIAGRAM JUNE 21 9:00 am                                                                       |

| DATE:<br>JULY.21  | DRAWN BY:   | SCALE:<br>1:200 @ A3 |
|-------------------|-------------|----------------------|
| JOB No:<br>928/21 | CHECKED BY: | DRAWING No: DA.15    |

- NOTES (E & OE)

   All structures including stormwater & drainage to engineer's details.