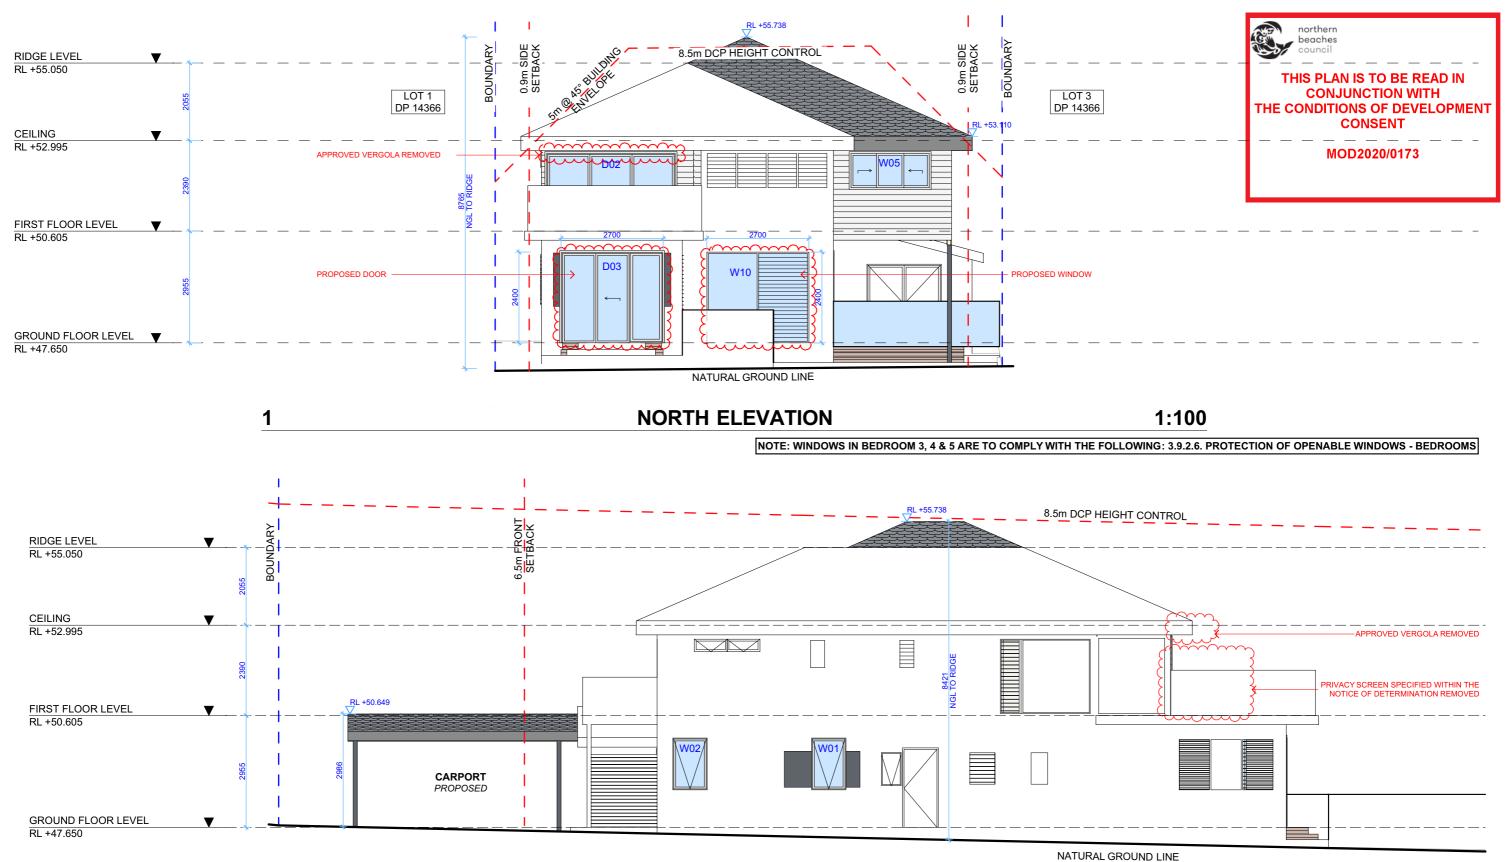

# **EAST ELEVATION**

## 1:100

## DRAWING NAME NORTH / EAST ELEVATION

Wednesday, April 29,

SCALE 1:100 @A3

|                                                              | REV. | DATE       | COMMENTS                   | DRWN | NOTES<br>This drawing is the copyright of Action Plans and not be                                                                                             | LEGEND             |            | CLIENT               | DRAWING                   |
|--------------------------------------------------------------|------|------------|----------------------------|------|---------------------------------------------------------------------------------------------------------------------------------------------------------------|--------------------|------------|----------------------|---------------------------|
| ACTION PLANS                                                 | A    | 29.04.2020 | SECTION 4.55 LODGEMENT SET | AM   | altered, reproduced or transmitted in any form or by any<br>means in part or in whole with the written permission of                                          |                    | CONCRETE   | James & Kelly Mooney | S4.55                     |
|                                                              |      |            |                            |      | Action Plans.<br>Do not scale measure from drawings. Figured dimensions<br>are to be used only.<br>The Devided Contraction shall shad and write all lands and | NEW WET FLOOR AREA | BRICKWORK  | , ,                  | 34.55                     |
| m: 0426 957 518                                              |      |            |                            |      |                                                                                                                                                               | METAL ROOFING      | METAL      | PROJECT ADDRESS      | DATE<br>Wednesday<br>2020 |
| e:operations@actionplans.com.au<br>w: www.actionplans.com.au |      |            |                            |      |                                                                                                                                                               |                    | EXISTING   | 3 Wyadra Avenue,     |                           |
| w. www.actionplans.com.au                                    |      |            |                            |      |                                                                                                                                                               |                    | DEMOLISHED | Freshwater NSW 2096  |                           |
|                                                              |      |            |                            |      | commencement of works.                                                                                                                                        |                    |            |                      |                           |