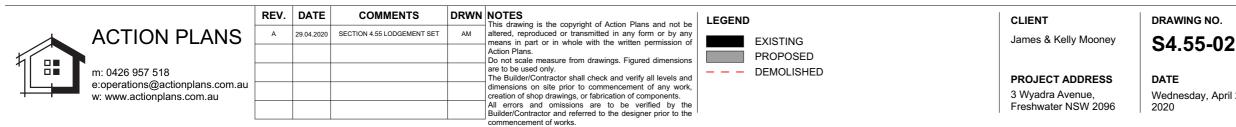

All new West facing Windows within 900mm of the boundary are to comply with the following:

(c)Openings in external walls required to be fire-resisting (referred to in 3.7.2.2 or 3.7.2.5) must be protected by-(i)non-openable fire windows or other construction with an FRL of not less than -/60/-; or (ii)self-closing solid core doors not less than 35 mm thick.

### DRAWING NAME

PROPOSED GROUND FLOOR PLAN

sday, April 29,

SCALE 1:100 @A3

NOTE: WINDOWS IN BEDROOM 3, 4 & 5 ARE TO COMPLY WITH THE FOLLOWING: 3.9.2.6. PROTECTION OF OPENABLE WINDOWS - BEDROOMS NOTE: ALL SMOKE ALARMS TO COMPLY WITH PART 3.7.2 OF NCC