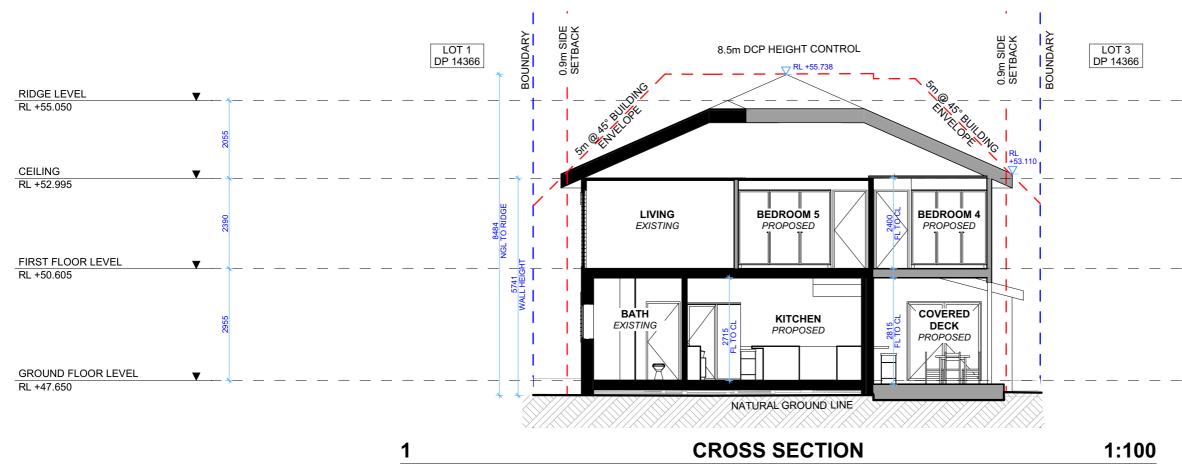

,     |                           |
| w. www.actionplans.com.au                                    |      |            |                            |      |                                                                                                                                                               |                    | DEMOLISHED | Freshwater NSW 2096  |                           |
|                                                              |      |            |                            |      | commencement of works.                                                                                                                                        |                    |            |                      |                           |





day, April 29,

1:100 @A3





NOTE: WINDOWS IN BEDROOM 3, 4 & 5 ARE TO COMPLY WITH THE FOLLOWING: 3.9.2.6. PROTECTION OF OPENABLE WINDOWS - BEDROOMS

|  |                                                    | REV. | DATE       | COMMENTS                   | DRWN | NOTES<br>This drawing is the copyright of Action Plans and not be                                                                                                                                                                                                                                                               | LEGEN                               | )              |                 | CLIENT                                  | DRAWING NO.               |
|--|----------------------------------------------------|------|------------|--------------------