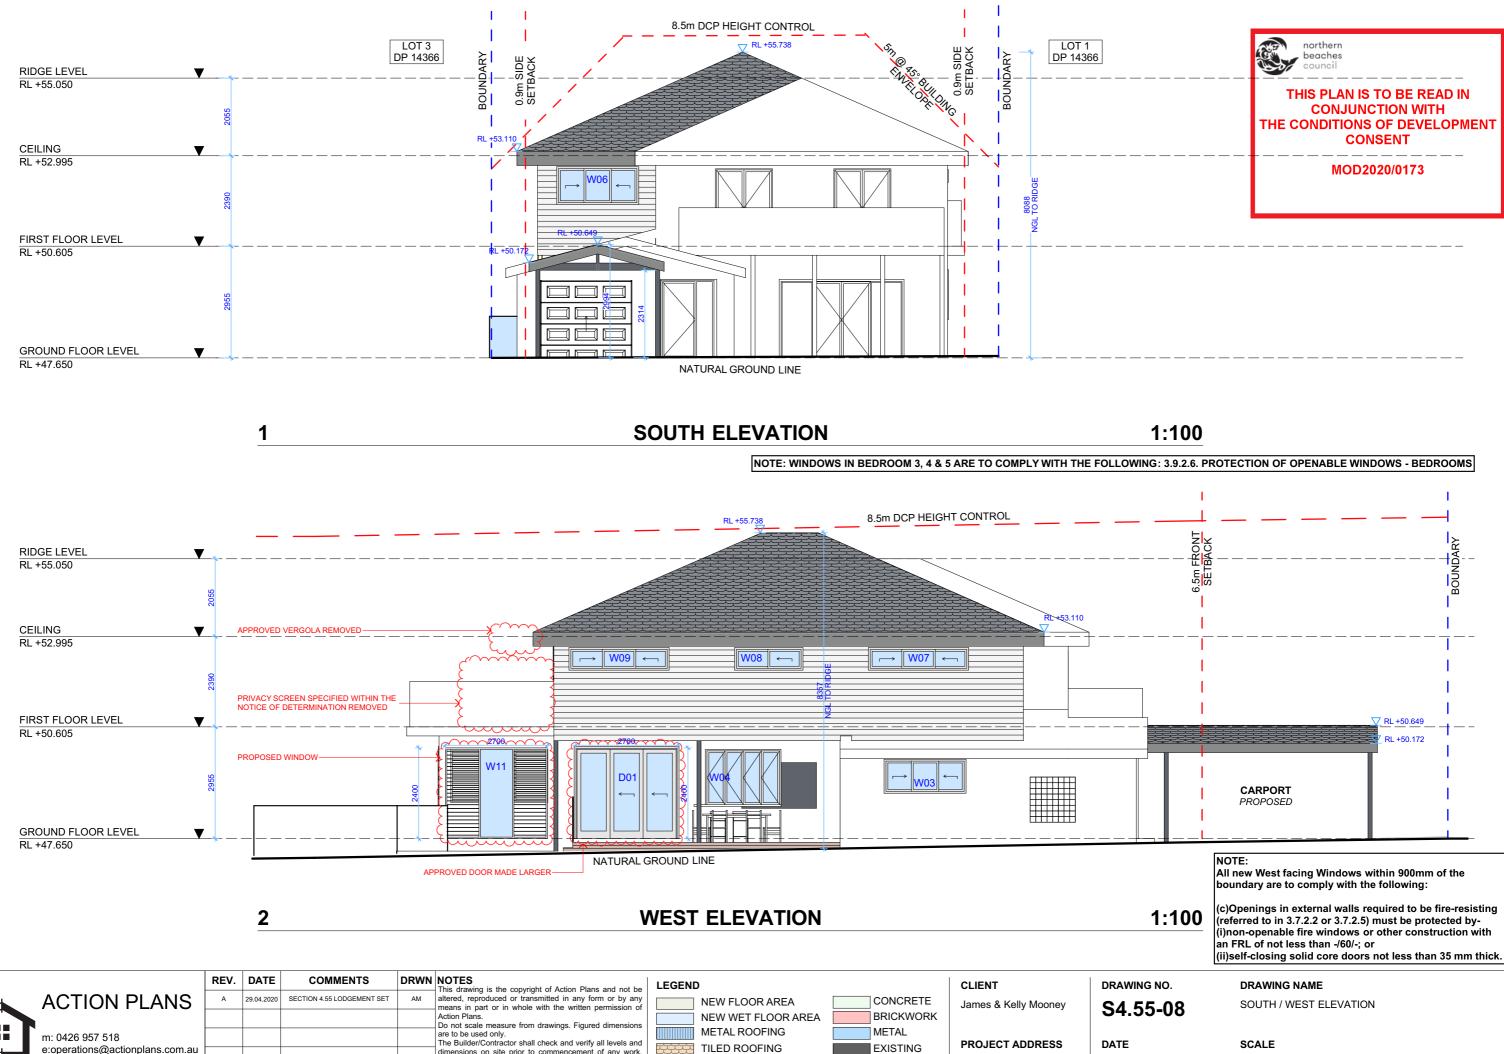

All new West facing Windows within 900mm of the boundary are to comply with the following:

(c)Openings in external walls required to be fire-resisting (referred to in 3.7.2.2 or 3.7.2.5) must be protected by-(i)non-openable fire windows or other construction with an FRL of not less than -/60/-; or (ii)self-closing solid core doors not less than 35 mm thick.

day, April 29,

1:100 @A3

NOTE: WINDOWS IN BEDROOM 3, 4 & 5 ARE TO COMPLY WITH THE FOLLOWING: 3.9.2.6. PROTECTION OF OPENABLE WINDOWS - BEDROOMS

|  |                                                    | REV. | DATE       | COMMENTS                   | DRWN | NOTES<br>This drawing is the copyright of Action Plans and not be                                                                                                                                                                                                                                                               | LEGEN                               | )              |                 | CLIENT                                  | DRAWING NO.               |
|--|----------------------------------------------------|------|------------|----------------------------|------|---------------------------------------------------------------------------------------------------------------------------------------------------------------------------------------------------------------------------------------------------------------------------------------------------------------------------------|-------------------------------------|----------------|-----------------|-----------------------------------------|---------------------------|
|  | ACTION PLANS                                       | А    | 29.04.2020 | SECTION 4.55 LODGEMENT SET | AM   |                                                                                                                                                                                                                                                                                                                                 |                                     | NEW FLOOR AREA | CONCRETE        | James & Kelly Mooney                    | S4.55-09                  |
|  |                                                    |      |            |                            |      | Action Plans.<br>Do not scale measure from drawings. Figured dimensions                                                                                                                                                                                                                                                         | NEW WET FLOOR AREA<br>METAL ROOFING |                | BRICKWORK       |                                         |                           |
|  | m: 0426 957 518<br>e:operations@actionplans.com.au |      |            |                            |      | are to be used only.<br>The Builder/Contractor shall check and verify all levels and<br>dimensions on site prior to commencement of any work,<br>creation of shop drawings, or fabrication of components.<br>All errors and omissions are to be verified by the<br>Builder/Contractor and referred to the designer prior to the |                                     | EXISTING       | PROJECT ADDRESS | DATE                                    |                           |
|  | w: www.actionplans.com.au                          |      |            |                            |      |                                                                                                                                                                                                                                                                                                                                 |                                     | TIMBER         | DEMOLISHED      | 3 Wyadra Avenue,<br>Freshwater NSW 2096 | Wednesday, April 29, 2020 |
|  |                                                    |      |            |                            |      | commencement of works.                                                                                                                                                                                                                                                                                                          |                                     |                |                 |                                         |                           |