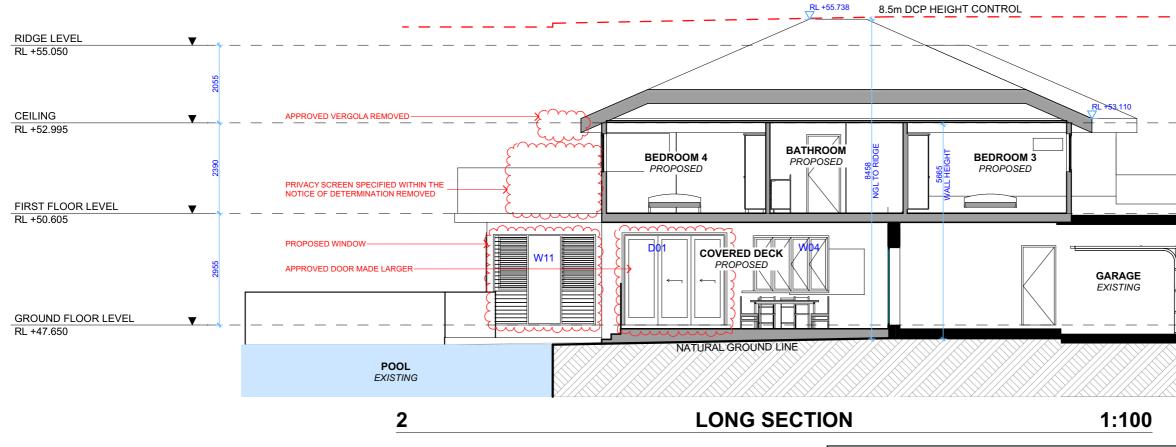

|                           |
| w. www.actionplans.com.au                                    |      |            |                            |      |                                                                                                                                                               |                    | DEMOLISHED | Freshwater NSW 2096  |                           |
|                                                              |      |            |                            |      | commencement of works.                                                                                                                                        |                    |            |                      |                           |





day, April 29,

1:100 @A3





NOTE: WINDOWS IN BEDROOM 3, 4 & 5 ARE TO COMPLY WITH THE FOLLOWING: 3.9.2.6. PROTECTION OF OPENABLE WINDOWS - BEDROOMS

|  |                                                    | REV. | DATE       | COMMENTS                   | DRWN | NOTES<br>This drawing is the copyright of Action Plans and not be                                                                                                                                                                                                                                                               | LEGEN                               | )              |                 | CLIENT                                  | DRAWING NO.               |
|--|----------------------------------------------------|------|------------|----------------------