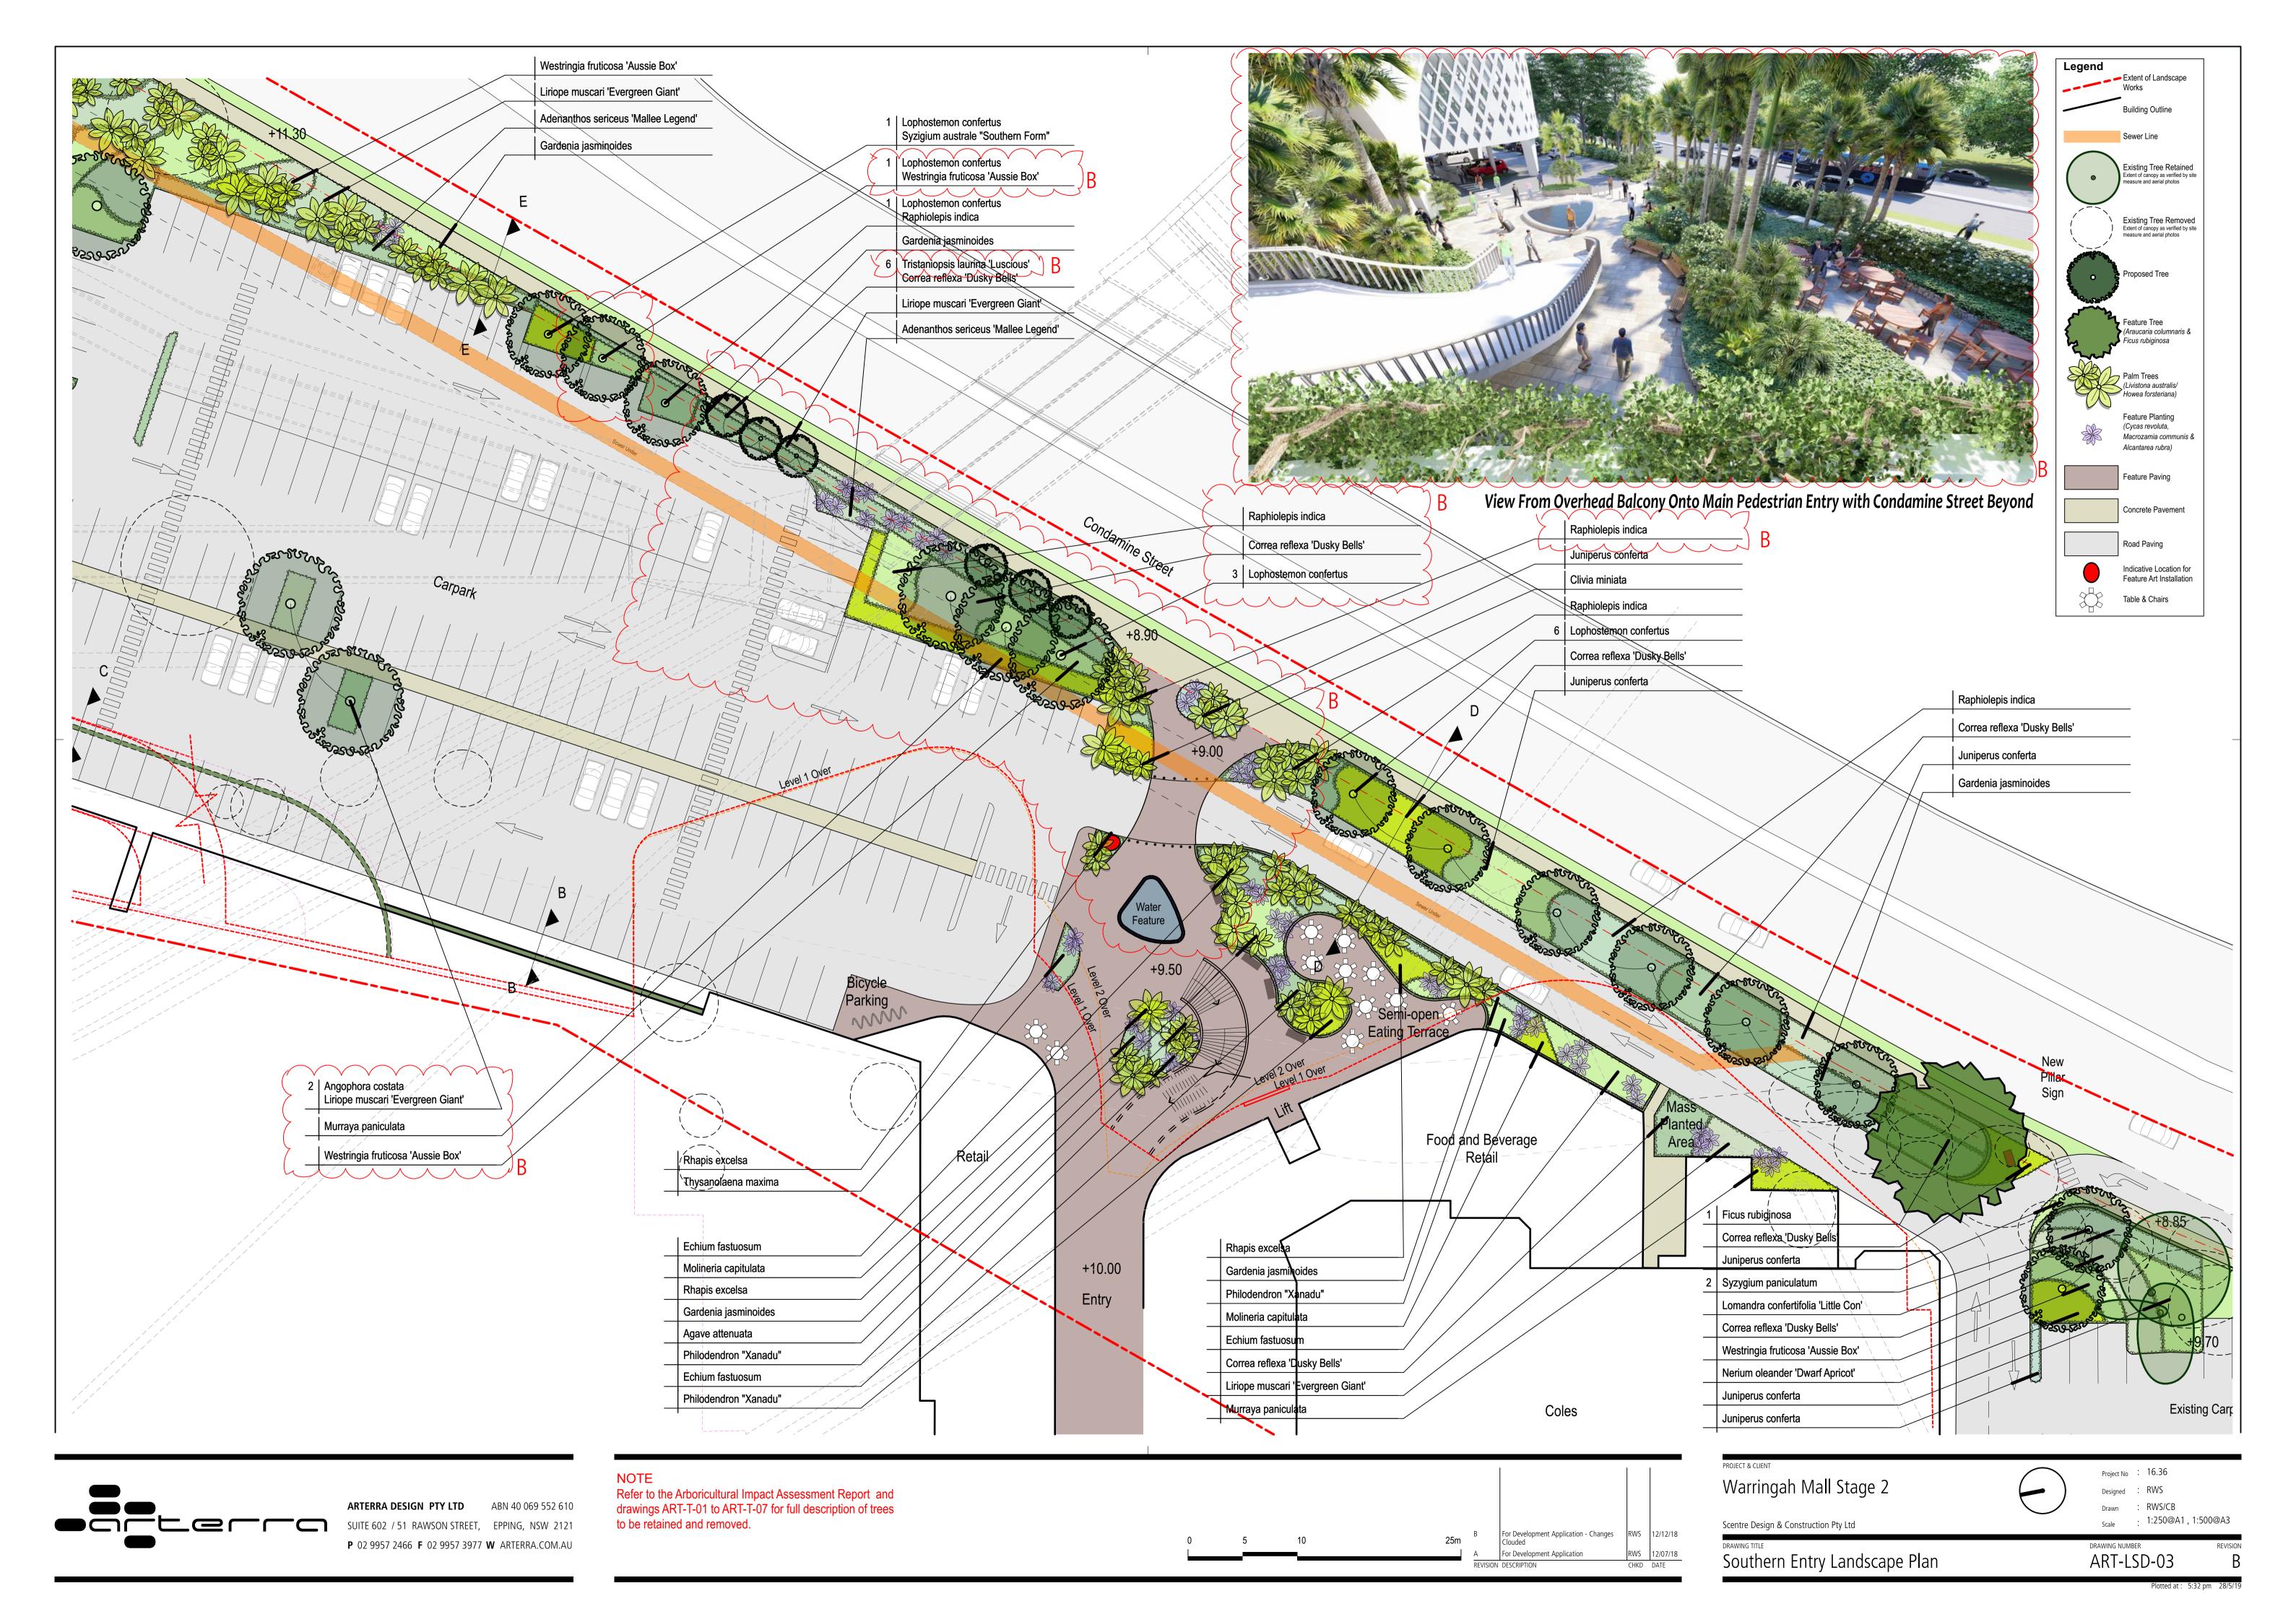

# Character Imagery

Main Pedestrian Entry with Palm Planting

Over View of Northern Carpark Looking South

Over View - Looking North Along Condamine Street

Main Pedestrian Entry from Condamine Street

Main Vehicular Entry