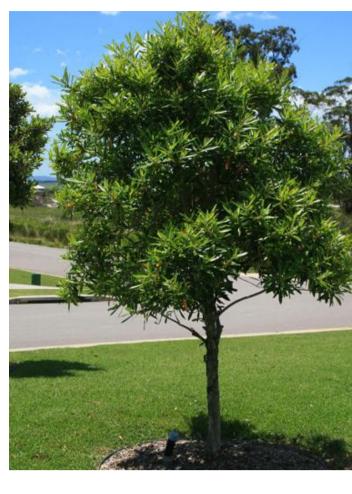

## Trees

Water Gum
Tristaniopsis laurina
'Luscious'

Angophora costata Sydney Red Gum

Brush Box
Lophostemon confertus

Green Avenue Weeping Lilly Pilly Waterhousea floribunda 'Green Avenue'

Cook Pine Araucaria columnaris

## Proposed Plant Schedule

Potential

| Botanical Name                                                                                                         | Common Name                   | Potential<br>Height<br>Reached | Container Size |
|------------------------------------------------------------------------------------------------------------------------|-------------------------------|--------------------------------|----------------|
| TREES                                                                                                                  |                               |                                |                |
| Angophora costata                                                                                                      | Sydney Red Gum                | 10-18m                         | 100L           |
| Araucaria columnaris (syn.A cookii)                                                                                    | Captain Cook's Pine           | 25-35m                         | 400L           |
| Caesalpinia ferrea                                                                                                     | Leopard Tree                  | 10-15m                         | 100L           |
| Corymbia maculata                                                                                                      | Spotted Gum                   | 15-25m                         | 200L           |
| Elaeocarpus eumundii                                                                                                   | Eumundi Quandong              | 10-15m                         | 200L           |
| Ficus rubiginosa                                                                                                       | Port Jackson Fig              | 10-20m                         | 400L           |
| Glochidion ferdinandi                                                                                                  | Cheese Tree                   | 10-15m                         | 100L           |
| ophostemon confertus                                                                                                   | Brush Box                     | 18-20m                         | 200L           |
| Syzygium paniculatum                                                                                                   | Brush Cherry/Magenta Cherry   | 8-12m                          | 200L           |
| Tristaniopsis laurina 'Luscious'                                                                                       | Water Gum                     | 5-8m                           | 100L           |
| Naterhousea floribunda "Green Avenu                                                                                    | Green Avenue Lilly Pilly      | 15-20m                         | 200L           |
| DALMO                                                                                                                  |                               |                                |                |
| PALMS  Cycas revoluta                                                                                                  | Dwarf Sago Palm               | 3.5m                           | 45L            |
| Cycas revoluta                                                                                                         | Dwarf Sago Palm               | ·····                          |                |
| Howea forsteriana                                                                                                      | Kentia Palm                   | 13-15m                         | 100L<br>200L + |
| Livistona australis                                                                                                    | Cabbage Palm                  | 15-18m                         | /transplante   |
| Macrozamia communis                                                                                                    | Burrawang                     | 2m                             | 45L            |
| Rhapis excelsa                                                                                                         | Lady Palm                     | 3-6m                           | 45L            |
| SHRUBS                                                                                                                 |                               |                                |                |
| Adenanthos sericeus 'Mallee Legend'                                                                                    | Coastal Woollybush            | 1.5-2m                         | 5L             |
| Alcantarea imperialis 'Rubra'                                                                                          | Imperial Bromeliad            | 1 - 1.5m                       | 45L            |
| Alpinia zerumbet / speciosa                                                                                            | Shell Ginger                  | 3m                             | 5L             |
| Correa reflexa 'Dusky Bells'                                                                                           | Native Fuchsia, Common Correa | 1-2m                           | 5L             |
| Echium fastuosum                                                                                                       | Pride of Madeira              | 2-3m                           | 5L             |
| Gardenia jasminoides                                                                                                   | Gardenia                      | 1-2m                           | 25L            |
| Murraya paniculata                                                                                                     | Orange Jessamine              | 3m                             | 25L            |
| Nerium oleander 'Dwarf Apricot'                                                                                        | Dwarf Oleander                | 1-2m                           | 5L             |
| Philodendron "Xanadu"                                                                                                  | Dwarf Philodendron            | 1m                             | 25L            |
| Raphiolepis indica                                                                                                     | Indian Hawthorn               | 2-3m                           | 5L             |
| Syzigium australe "Southern Form"                                                                                      | Southern Form Syzygium        | 2-3m                           | 25L            |
|                                                                                                                        |                               | *************************      |                |
| Thysanolaena maxima                                                                                                    |                               | 2-3m                           | 5L             |
| Viburnum odoratissimum                                                                                                 | Sweet Viburnum                | 3-4m                           | 5L             |
| Nestringia fruticosa 'Aussie Box'                                                                                      | Dwarf Coastal Rosemary        | 0.8m                           | 5L             |
| GROUNDCOVERS/CLIMBERS                                                                                                  | ,                             |                                |                |
| Agave attenuata                                                                                                        | Century Plant                 | 0.5m                           | 25L            |
| Cissus rhombifolia                                                                                                     | Grape Ivy                     | 0.5m                           | 150mm          |
| Clivia miniata                                                                                                         | Kaffir Lily                   | 0.45m                          | 5L             |
| Hedera canariensis                                                                                                     | lvy                           | 0.3m                           | 150mm          |
|                                                                                                                        | Shore Juniper                 | 0.3m                           | 150mm          |
| Juniperus conferta                                                                                                     |                               | 0 Em                           | 150mm          |
|                                                                                                                        | Turf Lily                     | 0.5m                           |                |
| _iriope muscari 'Evergreen Giant'                                                                                      | Turf Lily<br>Mat Rush         | 0.5m                           | 150mm          |
| Juniperus conferta<br>_iriope muscari 'Evergreen Giant'<br>_omandra confertifolia 'Little Con'<br>Molineria capitulata |                               |                                | 150mm<br>5L    |
| _iriope muscari 'Evergreen Giant'<br>_omandra confertifolia 'Little Con'                                               | Mat Rush                      | 0.2m                           |                |