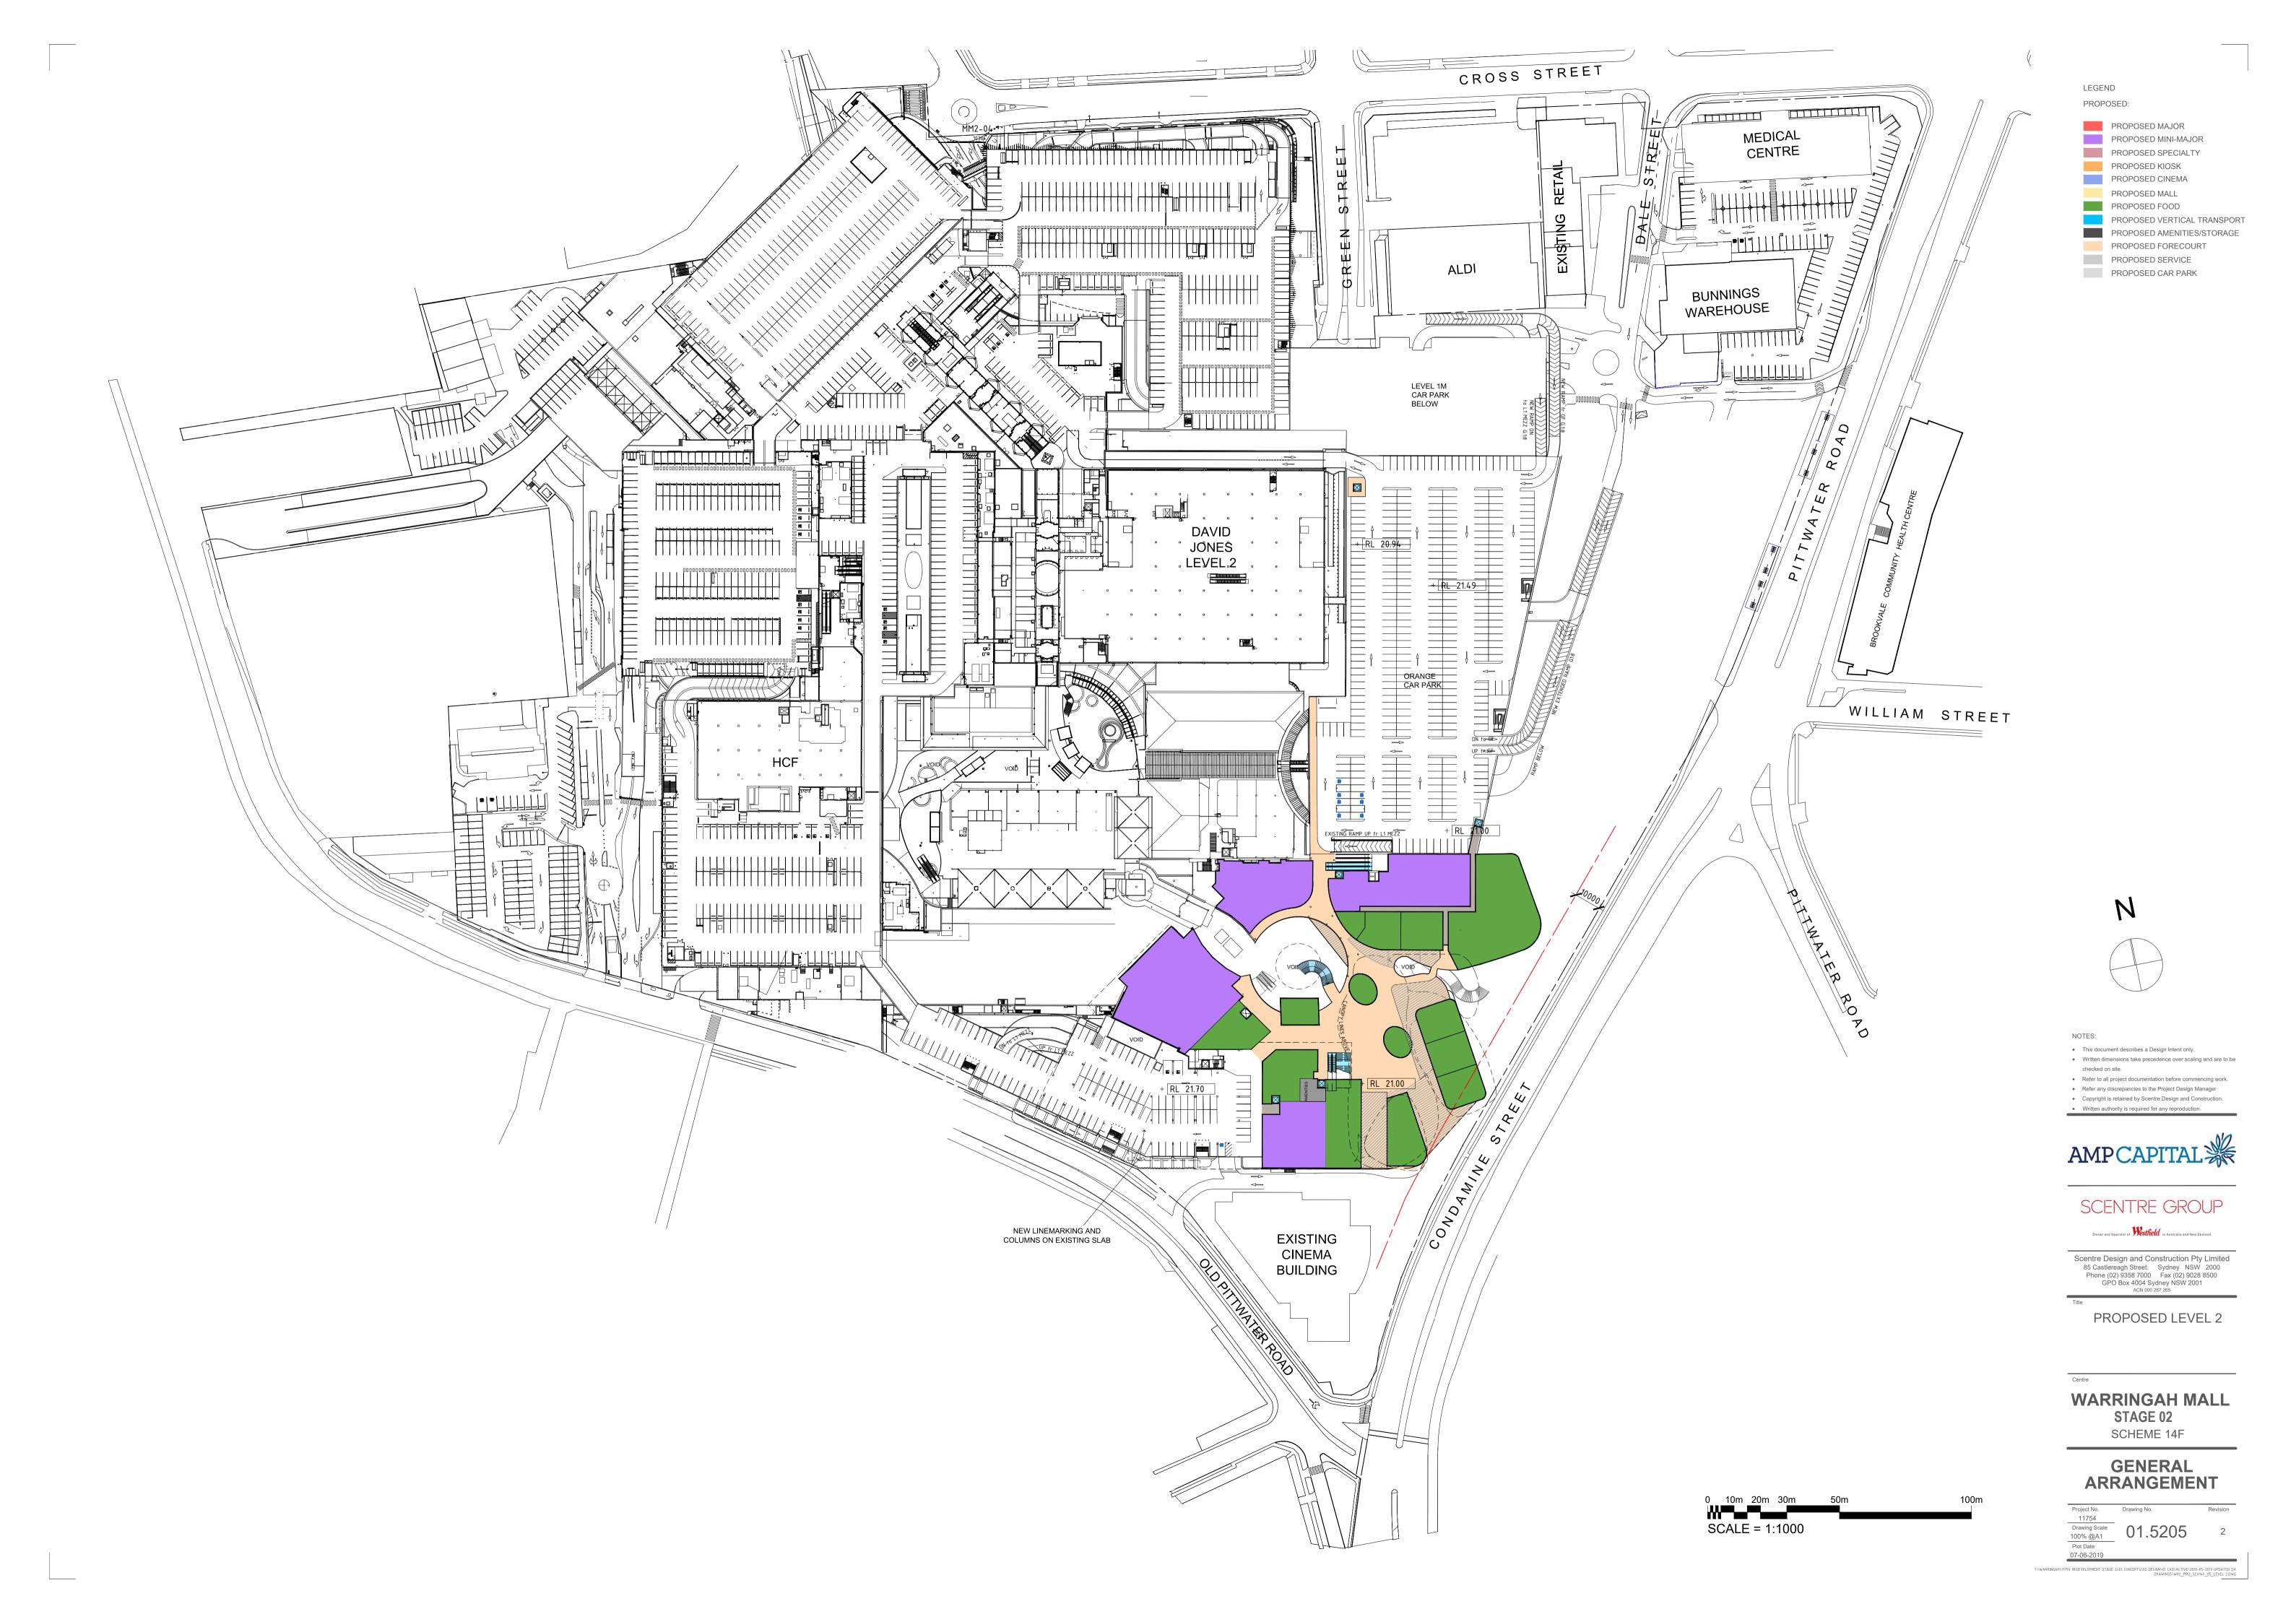

LEGEND PROPOSED:

PROPOSED MAJOR PROPOSED MINI-MAJOR PROPOSED SPECIALTY PROPOSED KIOSK PROPOSED CINEMA

PROPOSED MALL PROPOSED FOOD PROPOSED VERTICAL TRANSPORT PROPOSED AMENITIES/STORAGE

PROPOSED FORECOURT PROPOSED SERVICE