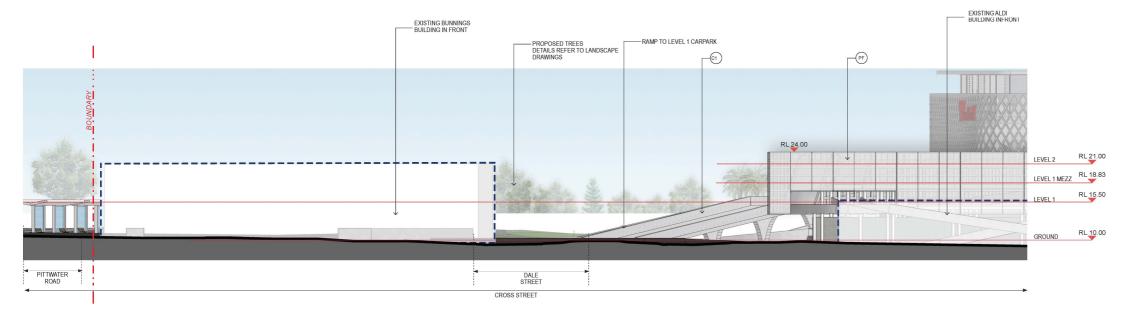

SECTION AA

SECTION AA - PART 1 1:250

PROPOSED CINEMA IN BACKGROUND RL 34.50 NEW LIGHTWEIGHT CANOPY RL 26.50 NEW RETAIL RETAIL LEVEL 3 RL 26.50 \_\_\_\_\_\_ NEW RETAIL RETAIL LEVEL 2 RL 21.00 EXISTING CARPARK NEW FOOD IN BACKGROUND NEW FOOD IN BACKGROUND EXISTING CARPARK EXISTING RETAIL RETAIL LEVEL 1 RL 15.00 PROPOSED FRESH ROOD MARKET EXISTING FOOD RETAIL RL 10.00 RETAIL GROUND LEVEI NEW DEPARTMENT DISCOUNT STORE NEW RETAIL NEW RETAIL RL 10.00

NOTES:

checked on site.

**WARRINGAH MALL** STAGE 02 SCHEME 14F

DEVELOPMENT **APPLICATION** 

SECTION AA - PART 2 1:250

**KEY PLAN** 