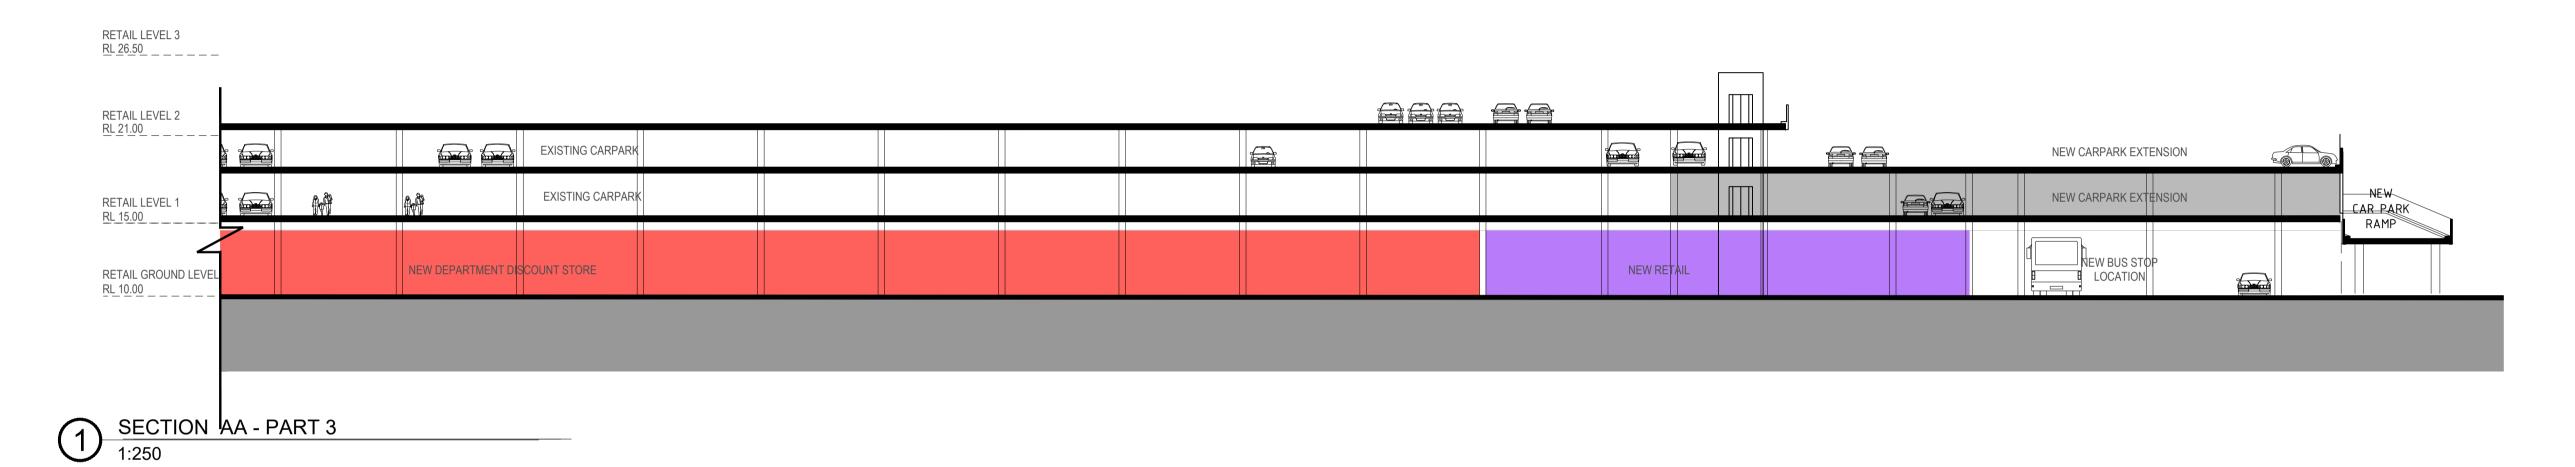

SECTION AA

SECTION AA - PART 1 1:250

PROPOSED CINEMA IN BACKGROUND RL 34.50 NEW LIGHTWEIGHT CANOPY RL 26.50 NEW RETAIL RETAIL LEVEL 3 RL 26.50 \_\_\_\_\_\_ NEW RETAIL RETAIL LEVEL 2 RL 21.00 EXISTING CARPARK NEW FOOD IN BACKGROUND NEW FOOD IN BACKGROUND EXISTING CARPARK EXISTING RETAIL RETAIL LEVEL 1 RL 15.00 PROPOSED FRESH ROOD MARKET EXISTING FOOD RETAIL RL 10.00 RETAIL GROUND LEVEI NEW DEPARTMENT DISCOUNT STORE NEW RETAIL NEW RETAIL RL 10.00

NOTES:

checked on site.

**WARRINGAH MALL** STAGE 02 SCHEME 14F

DEVELOPMENT **APPLICATION** 

SECTION AA - PART 2 1:250

**KEY PLAN** 