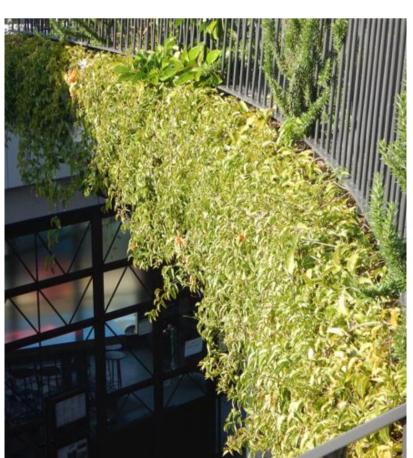

## **Cascading Plants**

Planting on the upper roof level to provide cascading climbers and hardy trailing plants to further soften the building edges

Raised garden beds filled with hardy and low maintenance shrubs and groundcovers that provide a lush tropical character