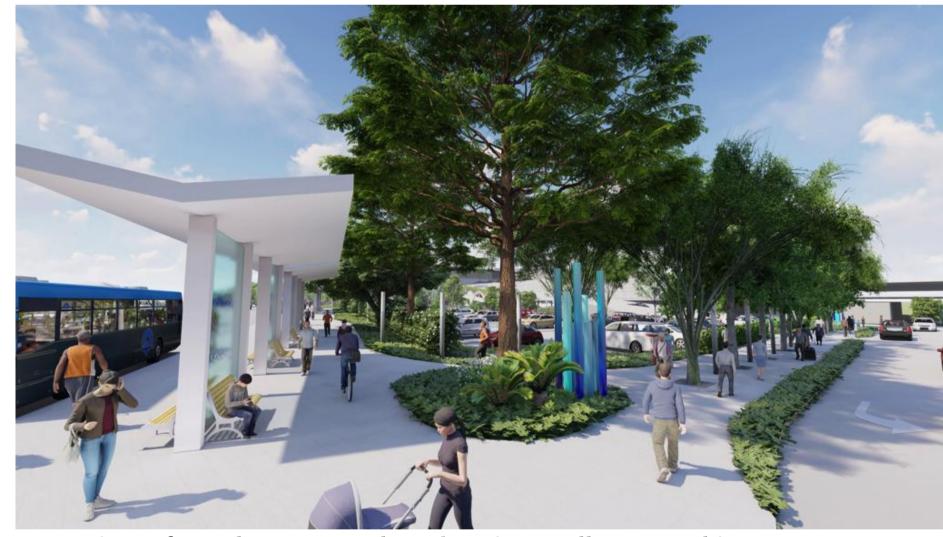

# Precedent Imagery - Lighting/Sculptures

Tree pit to be 1200 x 1200 with a heel safe and non slip tree grate at

Hedge planting to screen and soften parked cars and to direct pedestrians to appropriate exit

Black post and wire fence located in

the garden and hidden by hedge

planting. The fence is provided to

prevent pedestrian movement while

Car Park

the hedge becomes established.

the surface

ARTERRA DESIGN PTY LTD ABN 40 069 552 610 SUITE 602 / 51 RAWSON STREET, EPPING, NSW 2121 **P** 02 9957 2466 **F** 02 9957 3977 **W** ARTERRA.COM.AU