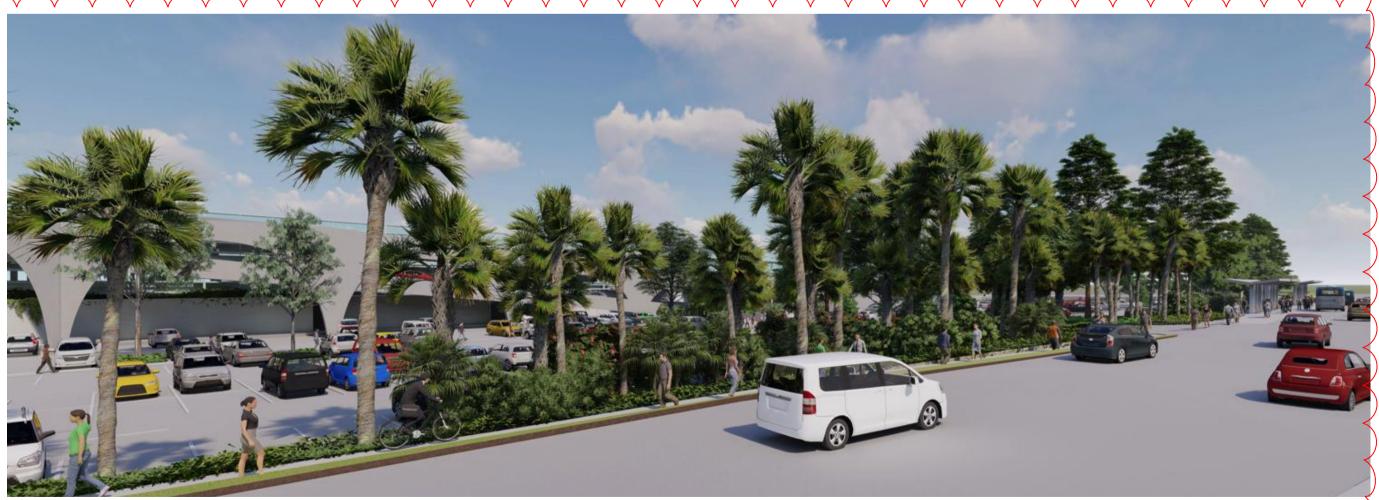

# Character Imagery

Large spreading canopy tree (mix of *Waterhousea floribunda "Green* Avenue" and Caesalpinia ferrea)

Light poles positioned between

Paving over structural cells to

appropriate soil volume for the

Access Road

nom. 0.8m

assist with achieving an

proposed tree planting

Over View of Northern Carpark Pedestrian Walkway Looking West

Northern Car Park Entry Pathway