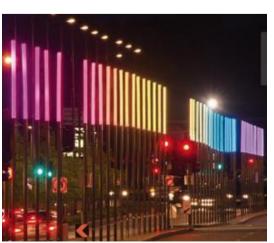

# Precedent Imagery - Lighting/Sculptures

Tree pit to be 1200 x 1200 with a heel safe and non slip tree grate at

Hedge planting to screen and soften parked cars and to direct pedestrians to appropriate exit