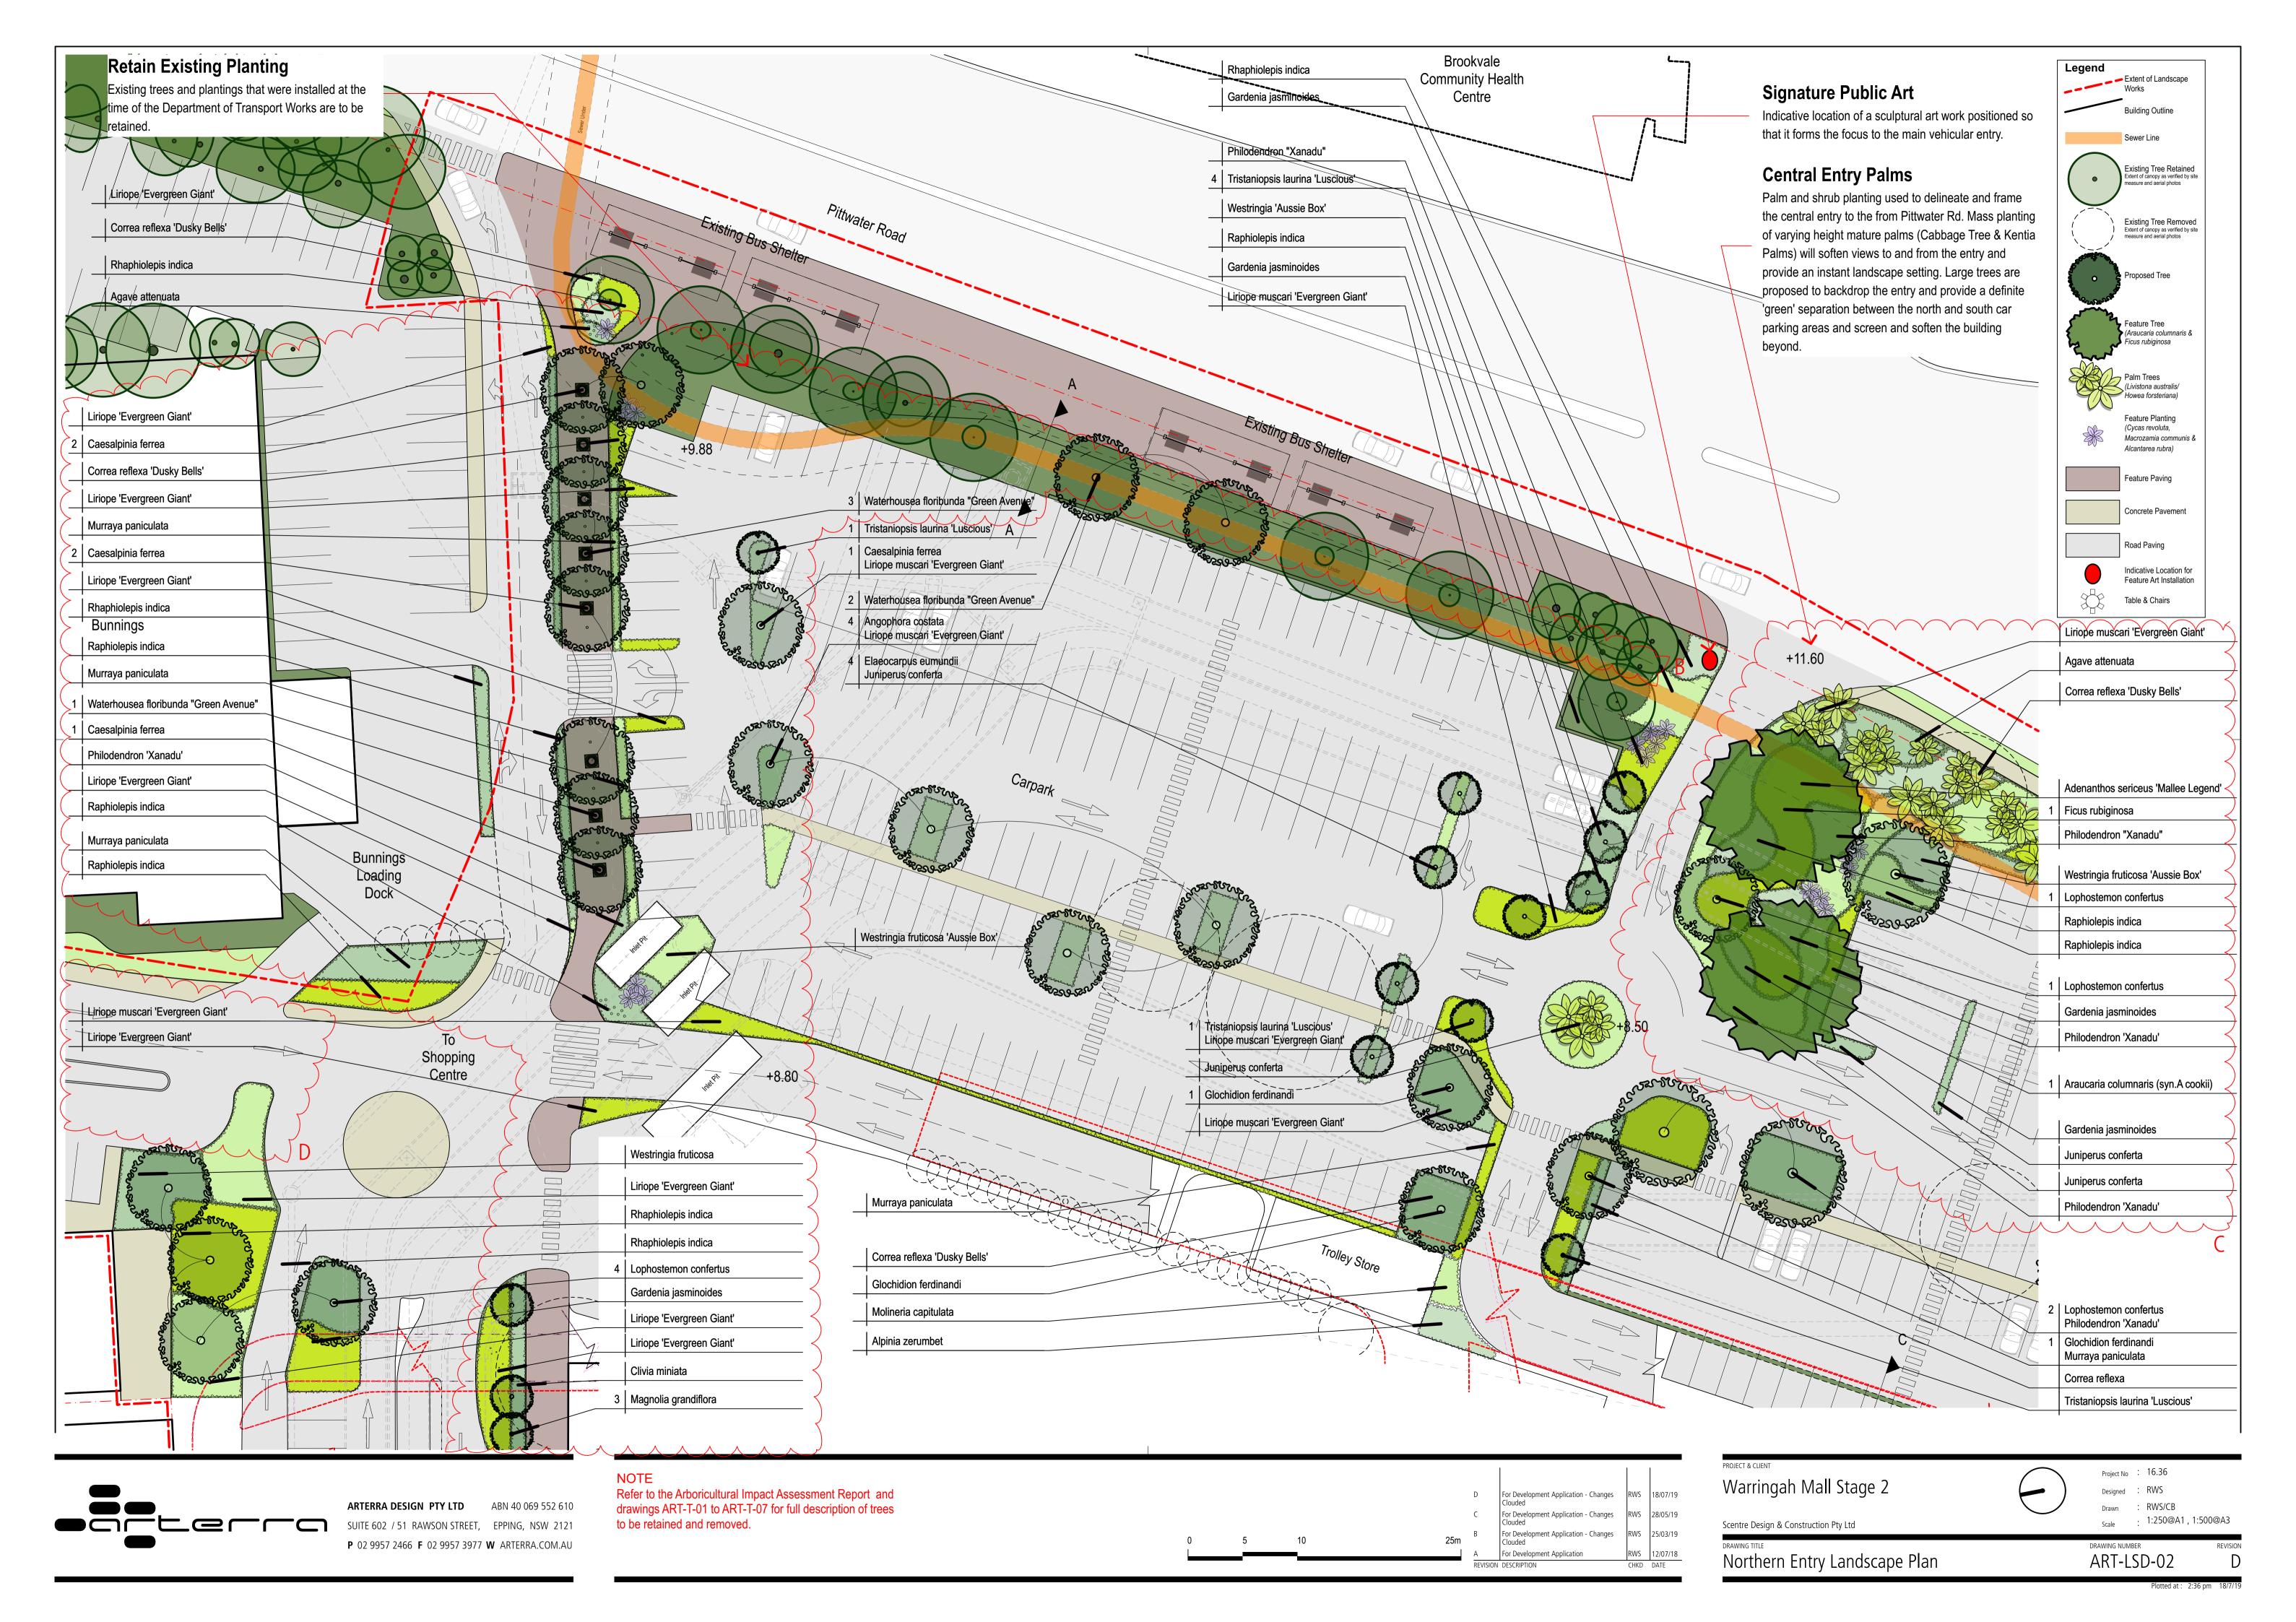

PEDESTRIAN MOVEMENT DIAGRAM PROPOSED

WARRINGAH MALL STAGE 02

SCHEME 14F **DEVELOPMENT** 

APPLICATION

oject No. Drawing No. Re
11754

07-06-2019

**P** 02 9957 2466 **F** 02 9957 3977 **W** ARTERRA.COM.AU

Architectural representations are indicative only for scale and massing only. Information provided by Scentre Group should be referred in preference for all architectural elements.