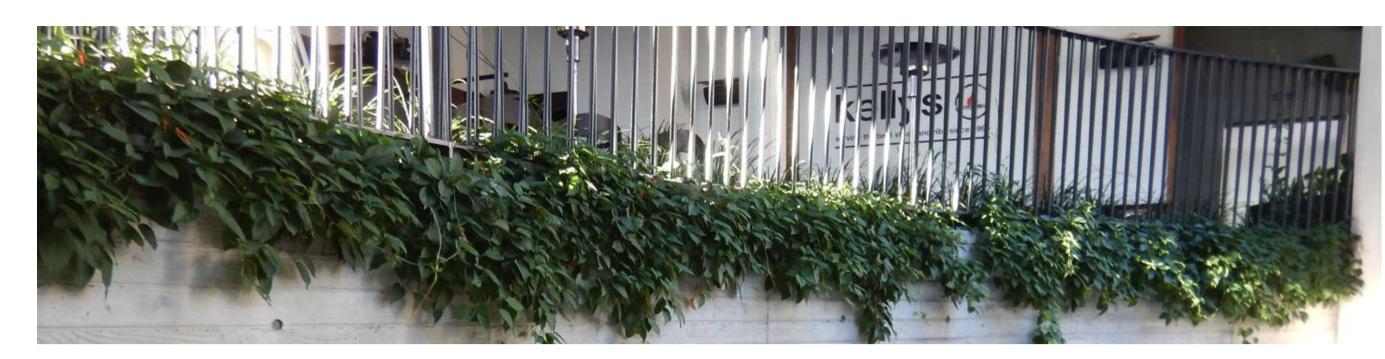

## **Cascading Plants**

Planting on the upper roof level to provide cascading climbers and hardy trailing plants to further soften the building edges

Raised garden beds filled with hardy and low maintenance shrubs and groundcovers that provide a lush tropical character