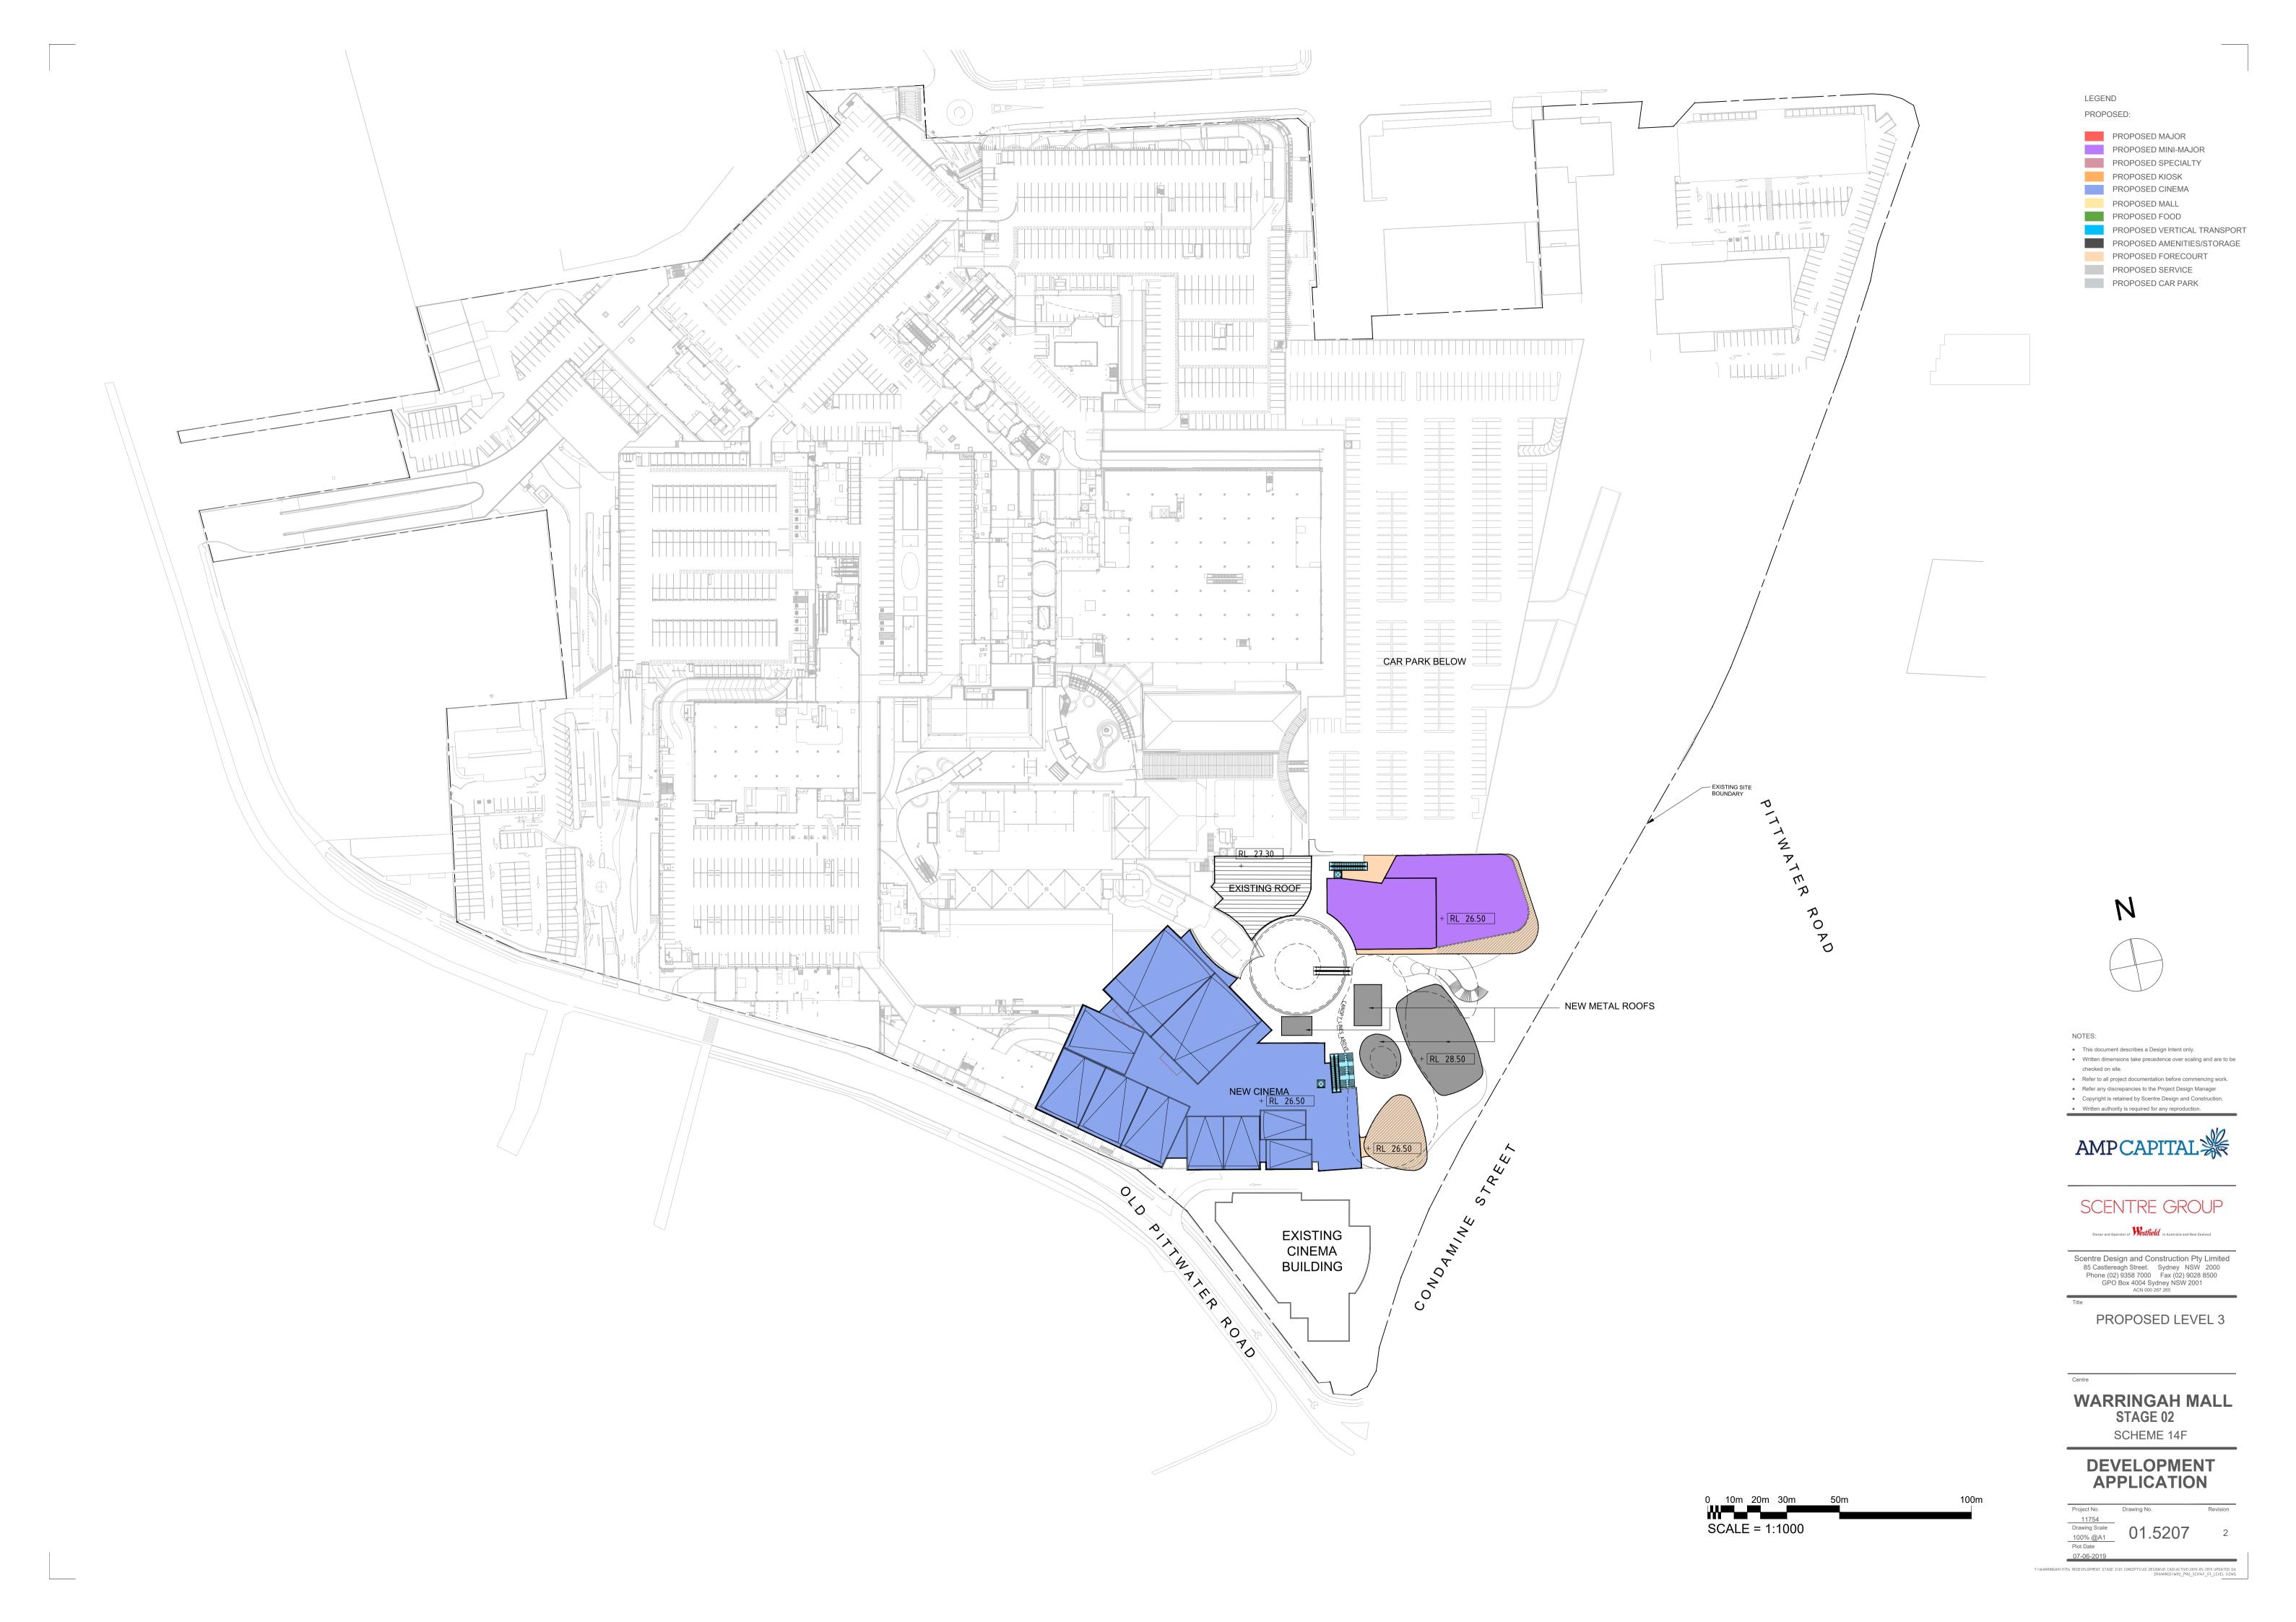

LEGEND PROPOSED:

PROPOSED MAJOR PROPOSED MINI-MAJOR PROPOSED SPECIALTY PROPOSED KIOSK PROPOSED CINEMA

PROPOSED MALL PROPOSED FOOD PROPOSED VERTICAL TRANSPORT PROPOSED AMENITIES/STORAGE

PROPOSED FORECOURT PROPOSED SERVICE

PROPOSED CAR PARK

 This document describes a Design Intent only. Written dimensions take precedence over scaling and are to be

checked on site.

 Refer to all project documentation before commencing work. Refer any discrepancies to the Project Design Manager

Copyright is retained by Scentre Design and Construction.

AMPCAPITAL \*\*

SCENTRE GROUP

Owner and Operator of **Westfield** in Australia and New Zealand

Scentre Design and Construction Pty Limited 85 Castlereagh Street. Sydney NSW 2000 Phone (02) 9358 7000 Fax (02) 9028 8500 GPO Box 4004 Sydney NSW 2001 ACN 000 267 265

PROPOSED **ROOF PLAN** 

**WARRINGAH MALL** STAGE 02

SCHEME 14F

**DEVELOPMENT APPLICATION** 

Project No.
11754

Drawing Scale
100% @A1

Plot Date

07-06-2019