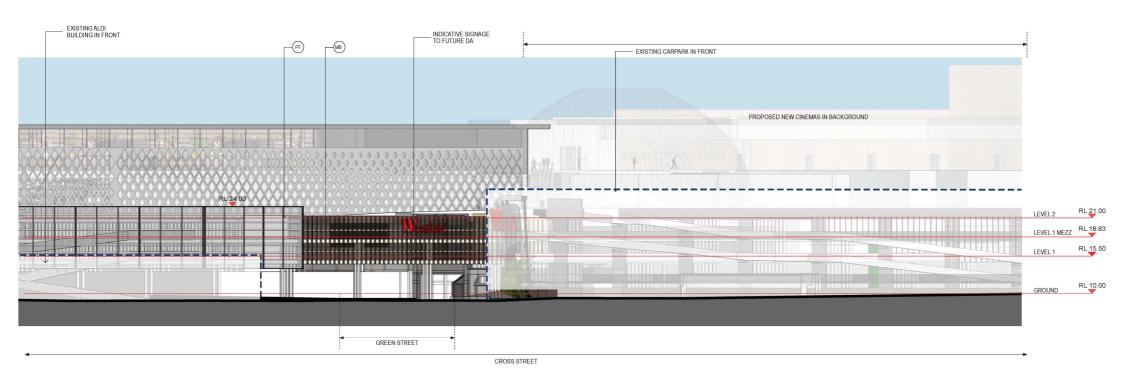

SECTION AA

SECTION AA - PART 1 1:250

PROPOSED CINEMA IN BACKGROUND RL 34.50 NEW LIGHTWEIGHT CANOPY RL 26.50 NEW RETAIL RETAIL LEVEL 3 RL 26.50 \_\_\_\_\_\_ NEW RETAIL RETAIL LEVEL 2 RL 21.00 EXISTING CARPARK NEW FOOD IN BACKGROUND NEW FOOD IN BACKGROUND EXISTING CARPARK EXISTING RETAIL RETAIL LEVEL 1 RL 15.00 PROPOSED FRESH ROOD MARKET EXISTING FOOD RETAIL RL 10.00 RETAIL GROUND LEVEI NEW DEPARTMENT DISCOUNT STORE NEW RETAIL NEW RETAIL RL 10.00

NOTES:

checked on site.

**WARRINGAH MALL** STAGE 02 SCHEME 14F

DEVELOPMENT **APPLICATION** 

SECTION AA - PART 2 1:250

**KEY PLAN** 