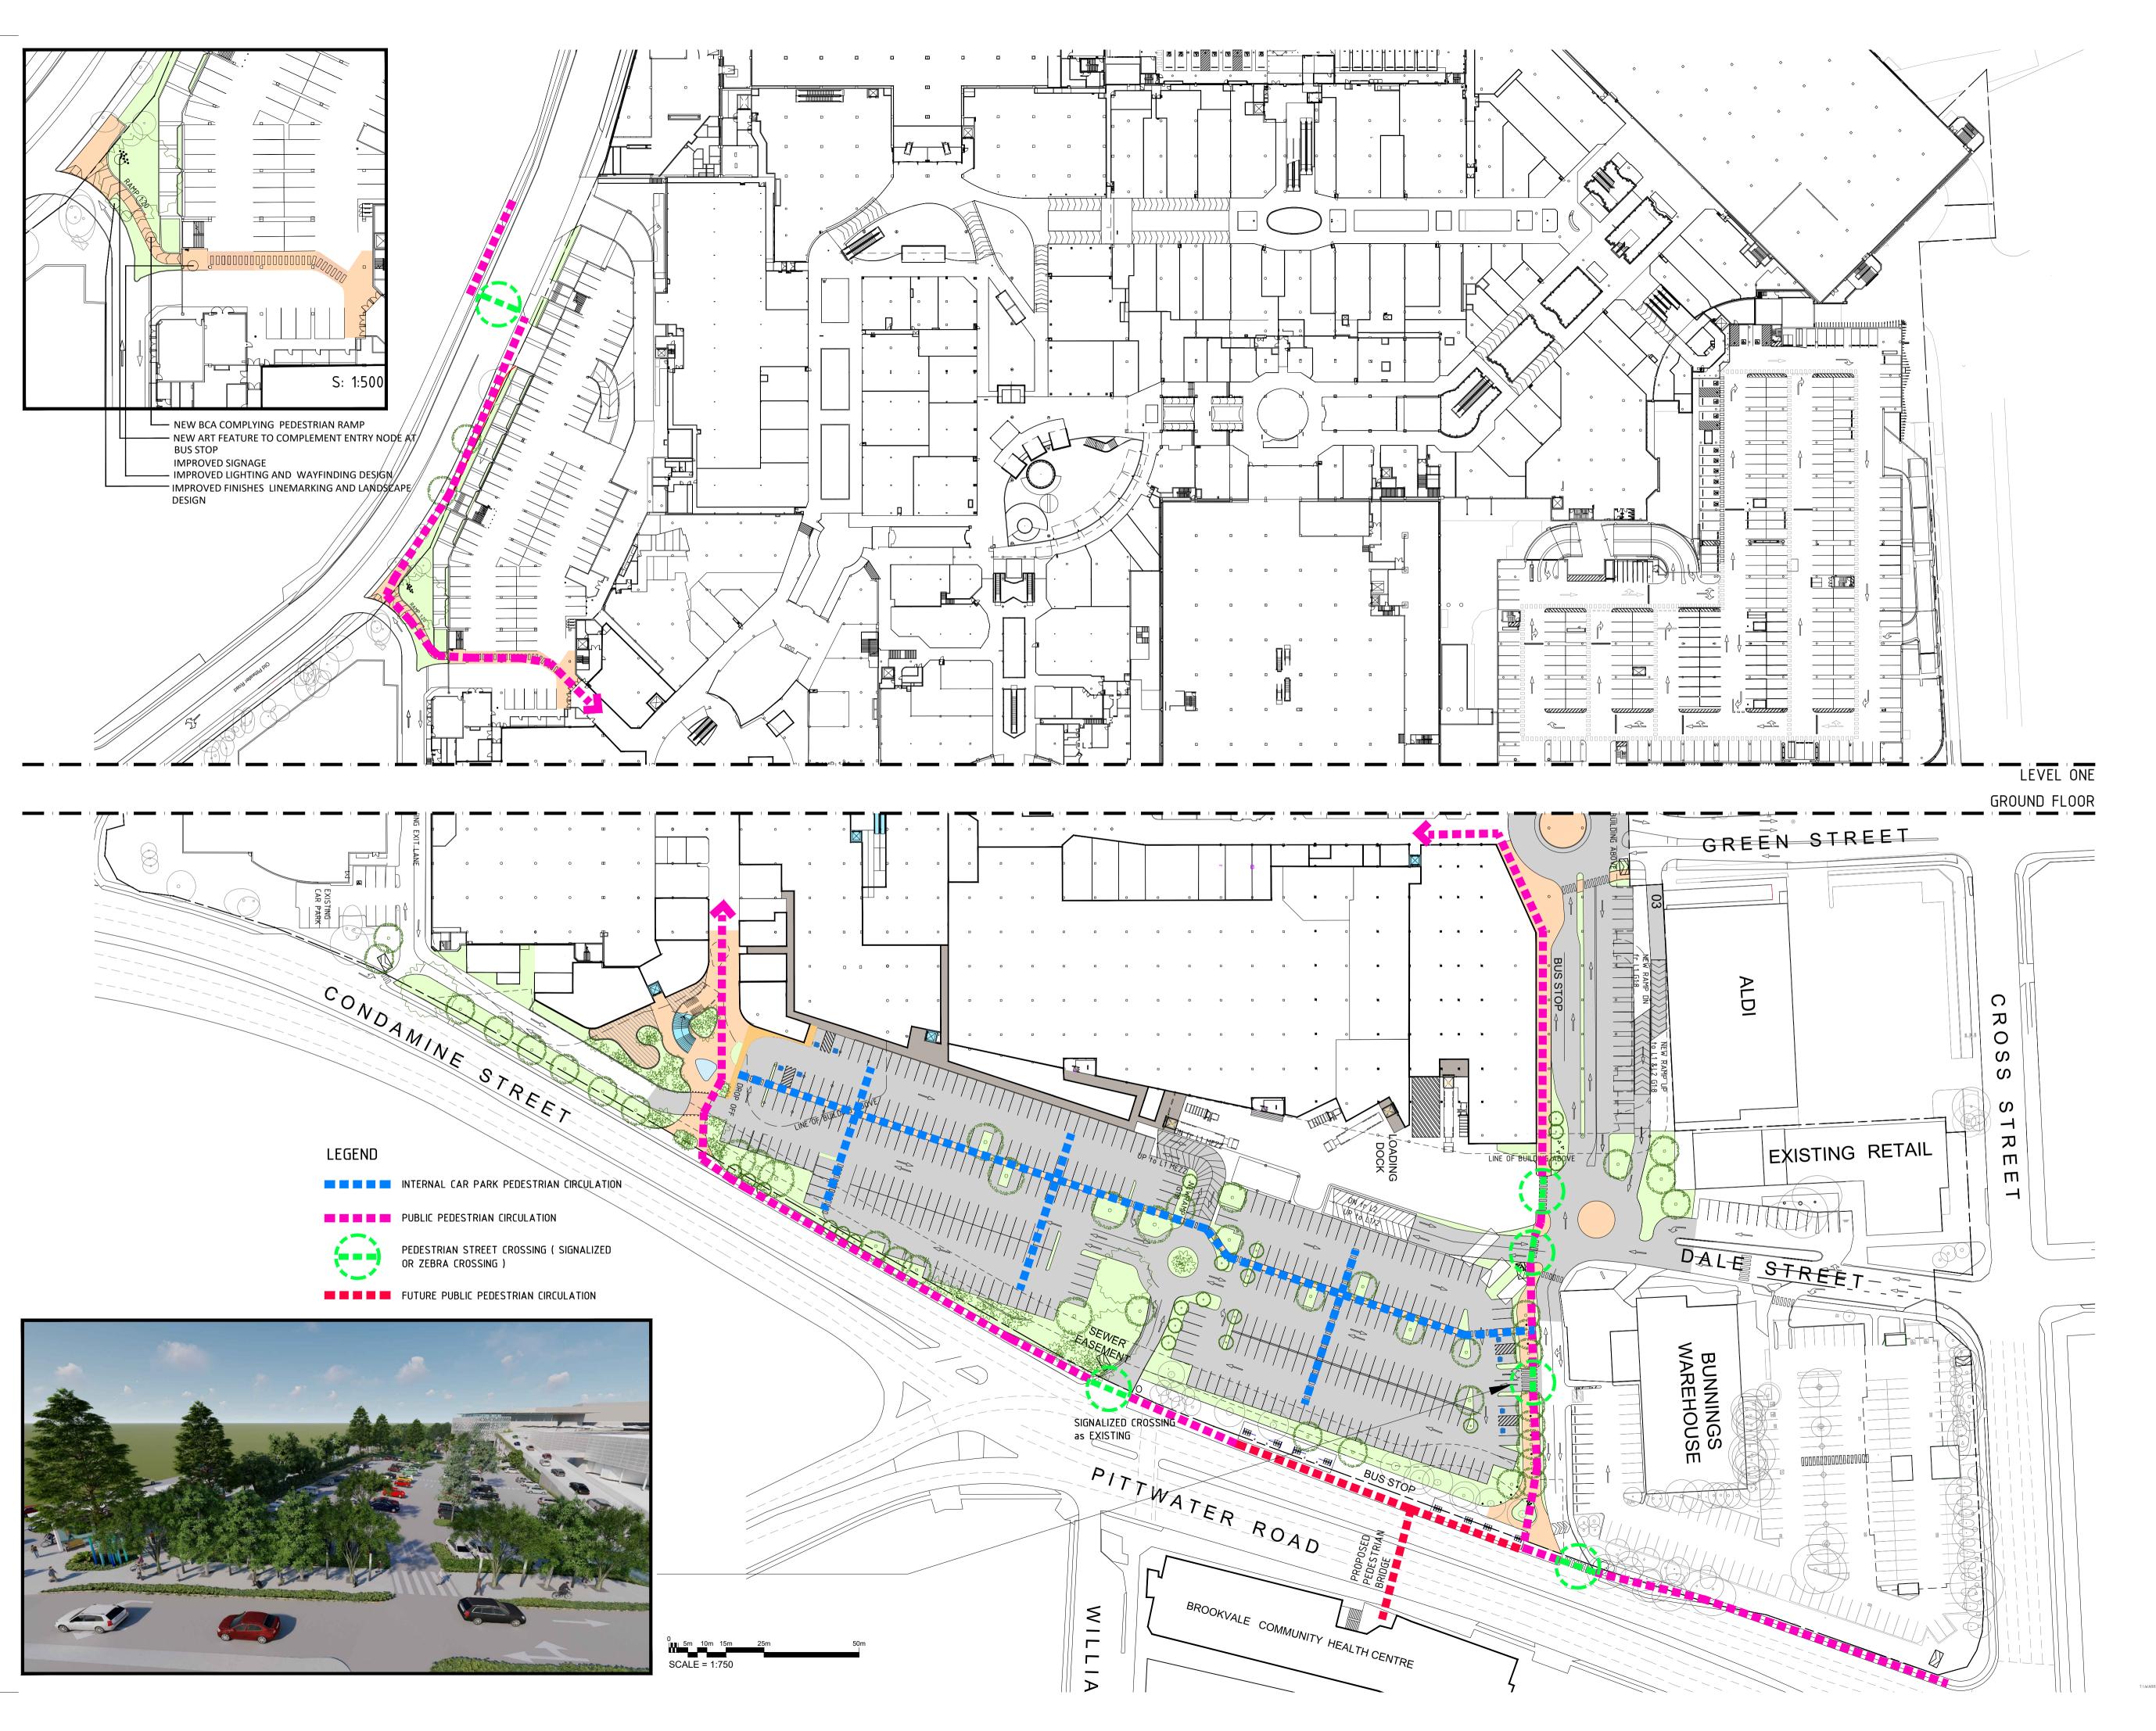

PEDESTRIAN MOVEMENT DIAGRAM PROPOSED

WARRINGAH MALL STAGE 02

SCHEME 14F **DEVELOPMENT** 

APPLICATION

oject No. Drawing No. Re
11754

07-06-2019

**P** 02 9957 2466 **F** 02 9957 3977 **W** ARTERRA.COM.AU

Architectural representations are indicative only for scale and massing only. Information provided by Scentre Group should be referred in preference for all architectural elements.