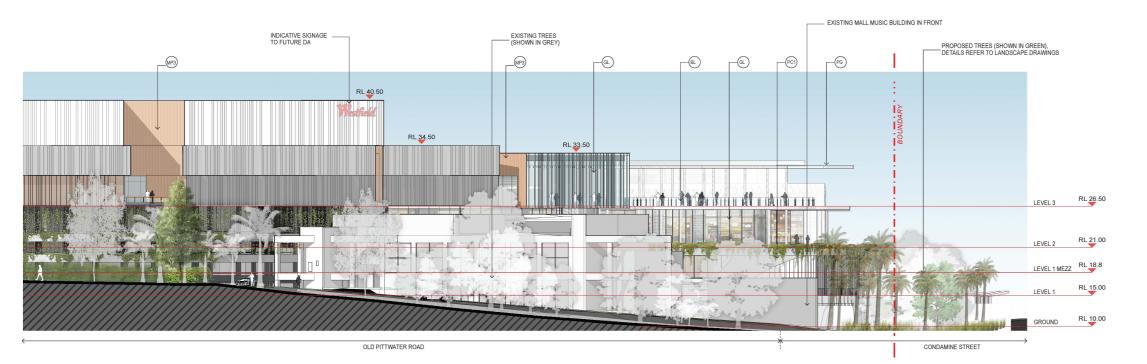

SECTION AA

SECTION AA - PART 1 1:250

PROPOSED CINEMA IN BACKGROUND RL 34.50 NEW LIGHTWEIGHT CANOPY RL 26.50 NEW RETAIL RETAIL LEVEL 3 RL 26.50 \_\_\_\_\_\_ NEW RETAIL RETAIL LEVEL 2 RL 21.00 EXISTING CARPARK NEW FOOD IN BACKGROUND NEW FOOD IN BACKGROUND EXISTING CARPARK EXISTING RETAIL RETAIL LEVEL 1 RL 15.00 PROPOSED FRESH ROOD MARKET EXISTING FOOD RETAIL RL 10.00 RETAIL GROUND LEVEI NEW DEPARTMENT DISCOUNT STORE NEW RETAIL NEW RETAIL RL 10.00

NOTES:

checked on site.

**WARRINGAH MALL** STAGE 02 SCHEME 14F

DEVELOPMENT **APPLICATION** 

SECTION AA - PART 2 1:250

**KEY PLAN** 