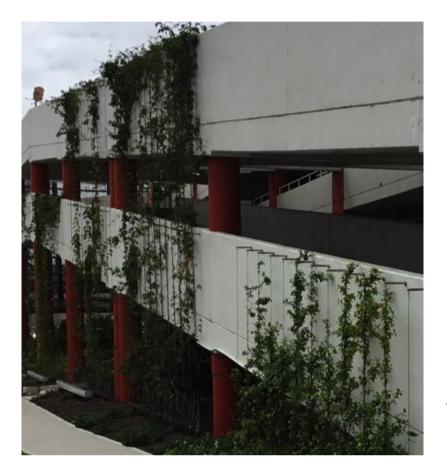

## **Cascading Plants**

Planting on the upper roof level to provide cascading climbers and hardy trailing plants to further soften the building edges

Raised garden beds filled with hardy and low maintenance shrubs and groundcovers that provide a lush tropical character