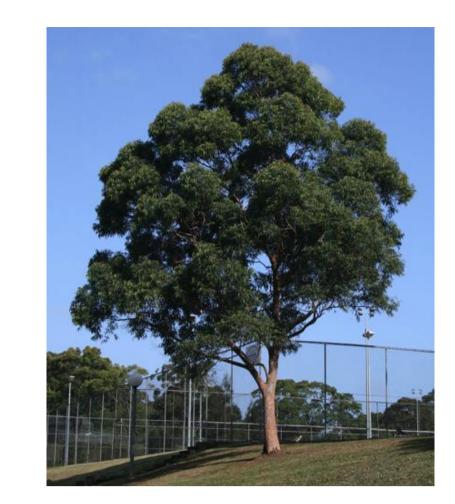

## Trees

Water Gum
Tristaniopsis laurina
'Luscious'

Angophora costata Sydney Red Gum

Brush Box
Lophostemon confertus

Green Avenue Weeping Lilly Pilly Waterhousea floribunda 'Green Avenue'

Cook Pine Araucaria columnaris

## Proposed Plant Schedule

Potential

| Botanical Name                                                                                                         | Common Name                   | Potential<br>Height<br>Reached | Container Size |
|------------------------------------------------------------------------------------------------------------------------|-------------------------------|--------------------------------|----------------|
| TREES                                                                                                                  |                               |                                |                |
| Angophora costata                                                                                                      | Sydney Red Gum                | 10-18m                         | 100L           |
| Araucaria columnaris (syn.A cookii)                                                                                    | Captain Cook's Pine           | 25-35m                         | 400L           |
| Caesalpinia ferrea                                                                                                     | Leopard Tree                  | 10-15m                         | 100L           |
| Corymbia maculata                                                                                                      | Spotted Gum                   | 15-25m                         | 200L           |
| Elaeocarpus eumundii                                                                                                   | Eumundi Quandong              | 10-15m                         | 200L           |
| Ficus rubiginosa                                                                                                       | Port Jackson Fig              | 10-20m                         | 400L           |
| Glochidion ferdinandi                                                                                                  | Cheese Tree                   | 10-15m                         | 100L           |
| ophostemon confertus                                                                                                   | Brush Box                     | 18-20m                         | 200L           |
| Syzygium paniculatum                                                                                                   | Brush Cherry/Magenta Cherry   | 8-12m                          | 200L           |
| Tristaniopsis laurina 'Luscious'                                                                                       | Water Gum                     | 5-8m                           | 100L           |
| Naterhousea floribunda "Green Avenu                                                                                    | Green Avenue Lilly Pilly      | 15-20m                         | 200L           |
| DALMO                                                                                                                  |                               |                                |                |
| PALMS  Cycas revoluta                                                                                                  | Dwarf Sago Palm               | 3.5m                           | 45L            |
| Cycas revoluta                                                                                                         | Dwarf Sago Palm               | ·····                          |                |
| Howea forsteriana                                                                                                      | Kentia Palm                   | 13-15m                         | 100L<br>200L + |
| Livistona australis                                                                                                    | Cabbage Palm                  | 15-18m                         | /transplante   |
| Macrozamia communis                                                                                                    | Burrawang                     | 2m                             | 45L            |
| Rhapis excelsa                                                                                                         | Lady Palm                     | 3-6m                           | 45L            |
| SHRUBS                                                                                                                 |                               |                                |                |
| Adenanthos sericeus 'Mallee Legend'                                                                                    | Coastal Woollybush            | 1.5-2m                         | 5L             |
| Alcantarea imperialis 'Rubra'                                                                                          | Imperial Bromeliad            | 1 - 1.5m                       | 45L            |
| Alpinia zerumbet / speciosa                                                                                            | Shell Ginger                  | 3m                             | 5L             |
| Correa reflexa 'Dusky Bells'                                                                                           | Native Fuchsia, Common Correa | 1-2m                           | 5L             |
| Echium fastuosum                                                                                                       | Pride of Madeira              | 2-3m                           | 5L             |
| Gardenia jasminoides                                                                                                   | Gardenia                      | 1-2m                           | 25L            |
| Murraya paniculata                                                                                                     | Orange Jessamine              | 3m                             | 25L            |
| Nerium oleander 'Dwarf Apricot'                                                                                        | Dwarf Oleander                | 1-2m                           | 5L             |
| Philodendron "Xanadu"                                                                                                  | Dwarf Philodendron            | 1m                             | 25L            |
| Raphiolepis indica                                                                                                     | Indian Hawthorn               | 2-3m                           | 5L             |
| Syzigium australe "Southern Form"                                                                                      | Southern Form Syzygium        | 2-3m                           | 25L            |
|                                                                                                                        |                               | *************************      |                |
| Thysanolaena maxima                                                                                                    |                               | 2-3m                           | 5L             |
| Viburnum odoratissimum                                                                                                 | Sweet Viburnum                | 3-4m                           | 5L             |
| Nestringia fruticosa 'Aussie Box'                                                                                      | Dwarf Coastal Rosemary        | 0.8m                           | 5L             |
| GROUNDCOVERS/CLIMBERS                                                                                                  | ,                             |                                |                |
| Agave attenuata                                                                                                        | Century Plant                 | 0.5m                           | 25L            |
| Cissus rhombifolia                                                                                                     | Grape Ivy                     | 0.5m                           | 150mm          |
| Clivia miniata                                                                                                         | Kaffir Lily                   | 0.45m                          | 5L             |
| Hedera canariensis                                                                                                     | lvy                           | 0.3m                           | 150mm          |
|                                                                                                                        | Shore Juniper                 | 0.3m                           | 150mm          |
| Juniperus conferta                                                                                                     |                               | 0 Em                           | 150mm          |
|                                                                                                                        | Turf Lily                     | 0.5m                           |                |
| _iriope muscari 'Evergreen Giant'                                                                                      | Turf Lily<br>Mat Rush         | 0.5m                           | 150mm          |
| Juniperus conferta<br>_iriope muscari 'Evergreen Giant'<br>_omandra confertifolia 'Little Con'<br>Molineria capitulata |                               |                                | 150mm<br>5L    |
| _iriope muscari 'Evergreen Giant'<br>_omandra confertifolia 'Little Con'                                               | Mat Rush                      | 0.2m                           |                |