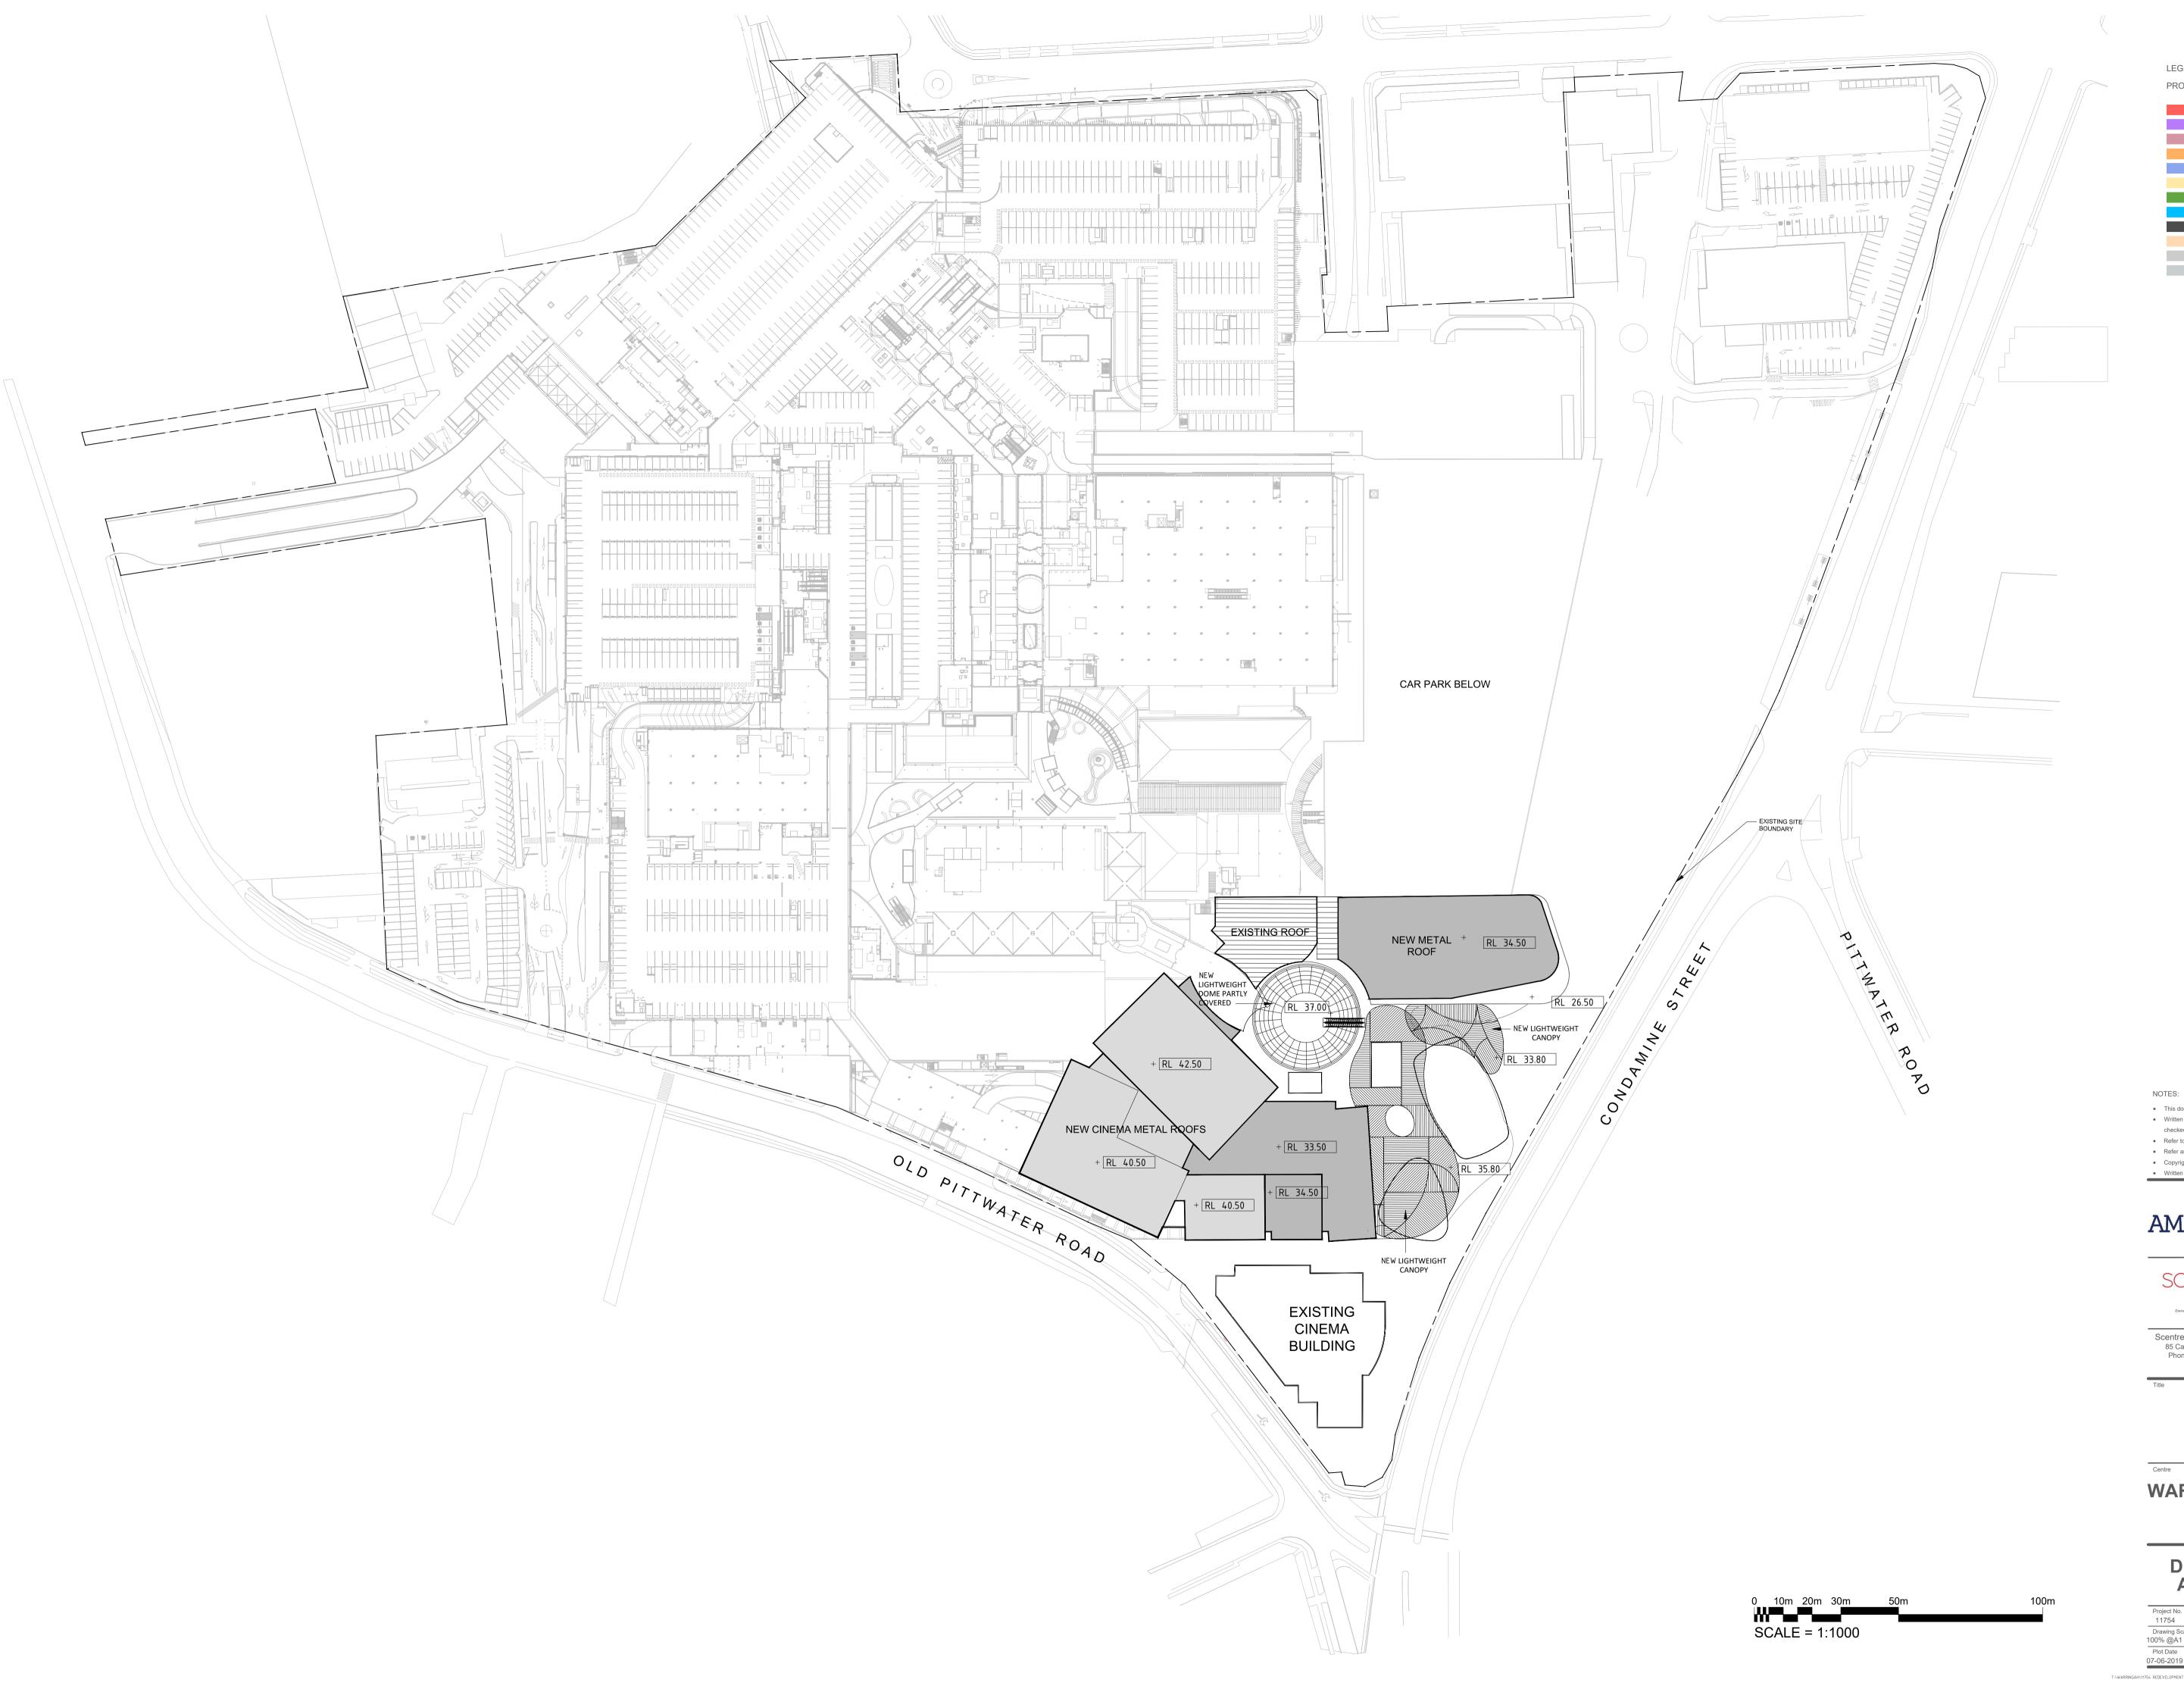

LEGEND PROPOSED:

PROPOSED MAJOR PROPOSED MINI-MAJOR PROPOSED SPECIALTY PROPOSED KIOSK PROPOSED CINEMA

PROPOSED MALL PROPOSED FOOD PROPOSED VERTICAL TRANSPORT PROPOSED AMENITIES/STORAGE

PROPOSED FORECOURT PROPOSED SERVICE

PROPOSED CAR PARK

 This document describes a Design Intent only. Written dimensions take precedence over scaling and are to be

checked on site.

 Refer to all project documentation before commencing work. Refer any discrepancies to the Project Design Manager

Copyright is retained by Scentre Design and Construction.

AMPCAPITAL \*\*

SCENTRE GROUP

Owner and Operator of **Westfield** in Australia and New Zealand

Scentre Design and Construction Pty Limited 85 Castlereagh Street. Sydney NSW 2000 Phone (02) 9358 7000 Fax (02) 9028 8500 GPO Box 4004 Sydney NSW 2001 ACN 000 267 265

PROPOSED **ROOF PLAN** 

**WARRINGAH MALL** STAGE 02

SCHEME 14F

**DEVELOPMENT APPLICATION** 

Project No.
11754

Drawing Scale
100% @A1

Plot Date

07-06-2019