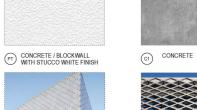

#### MATERIAL FINISHES

BL BALUSTRADE

METAL CLADDING 1
WITH CUSTOM PATTERN

PC1 PREFABRICATED PRECAST PANEL PAINTED WHITE

PC2 PRECAST PANEL GREY

FC2 FIBRE CEMENT PANEL 2
GREY

PERFORATED METAL MESH WHITE

PG METAL PERGOLA