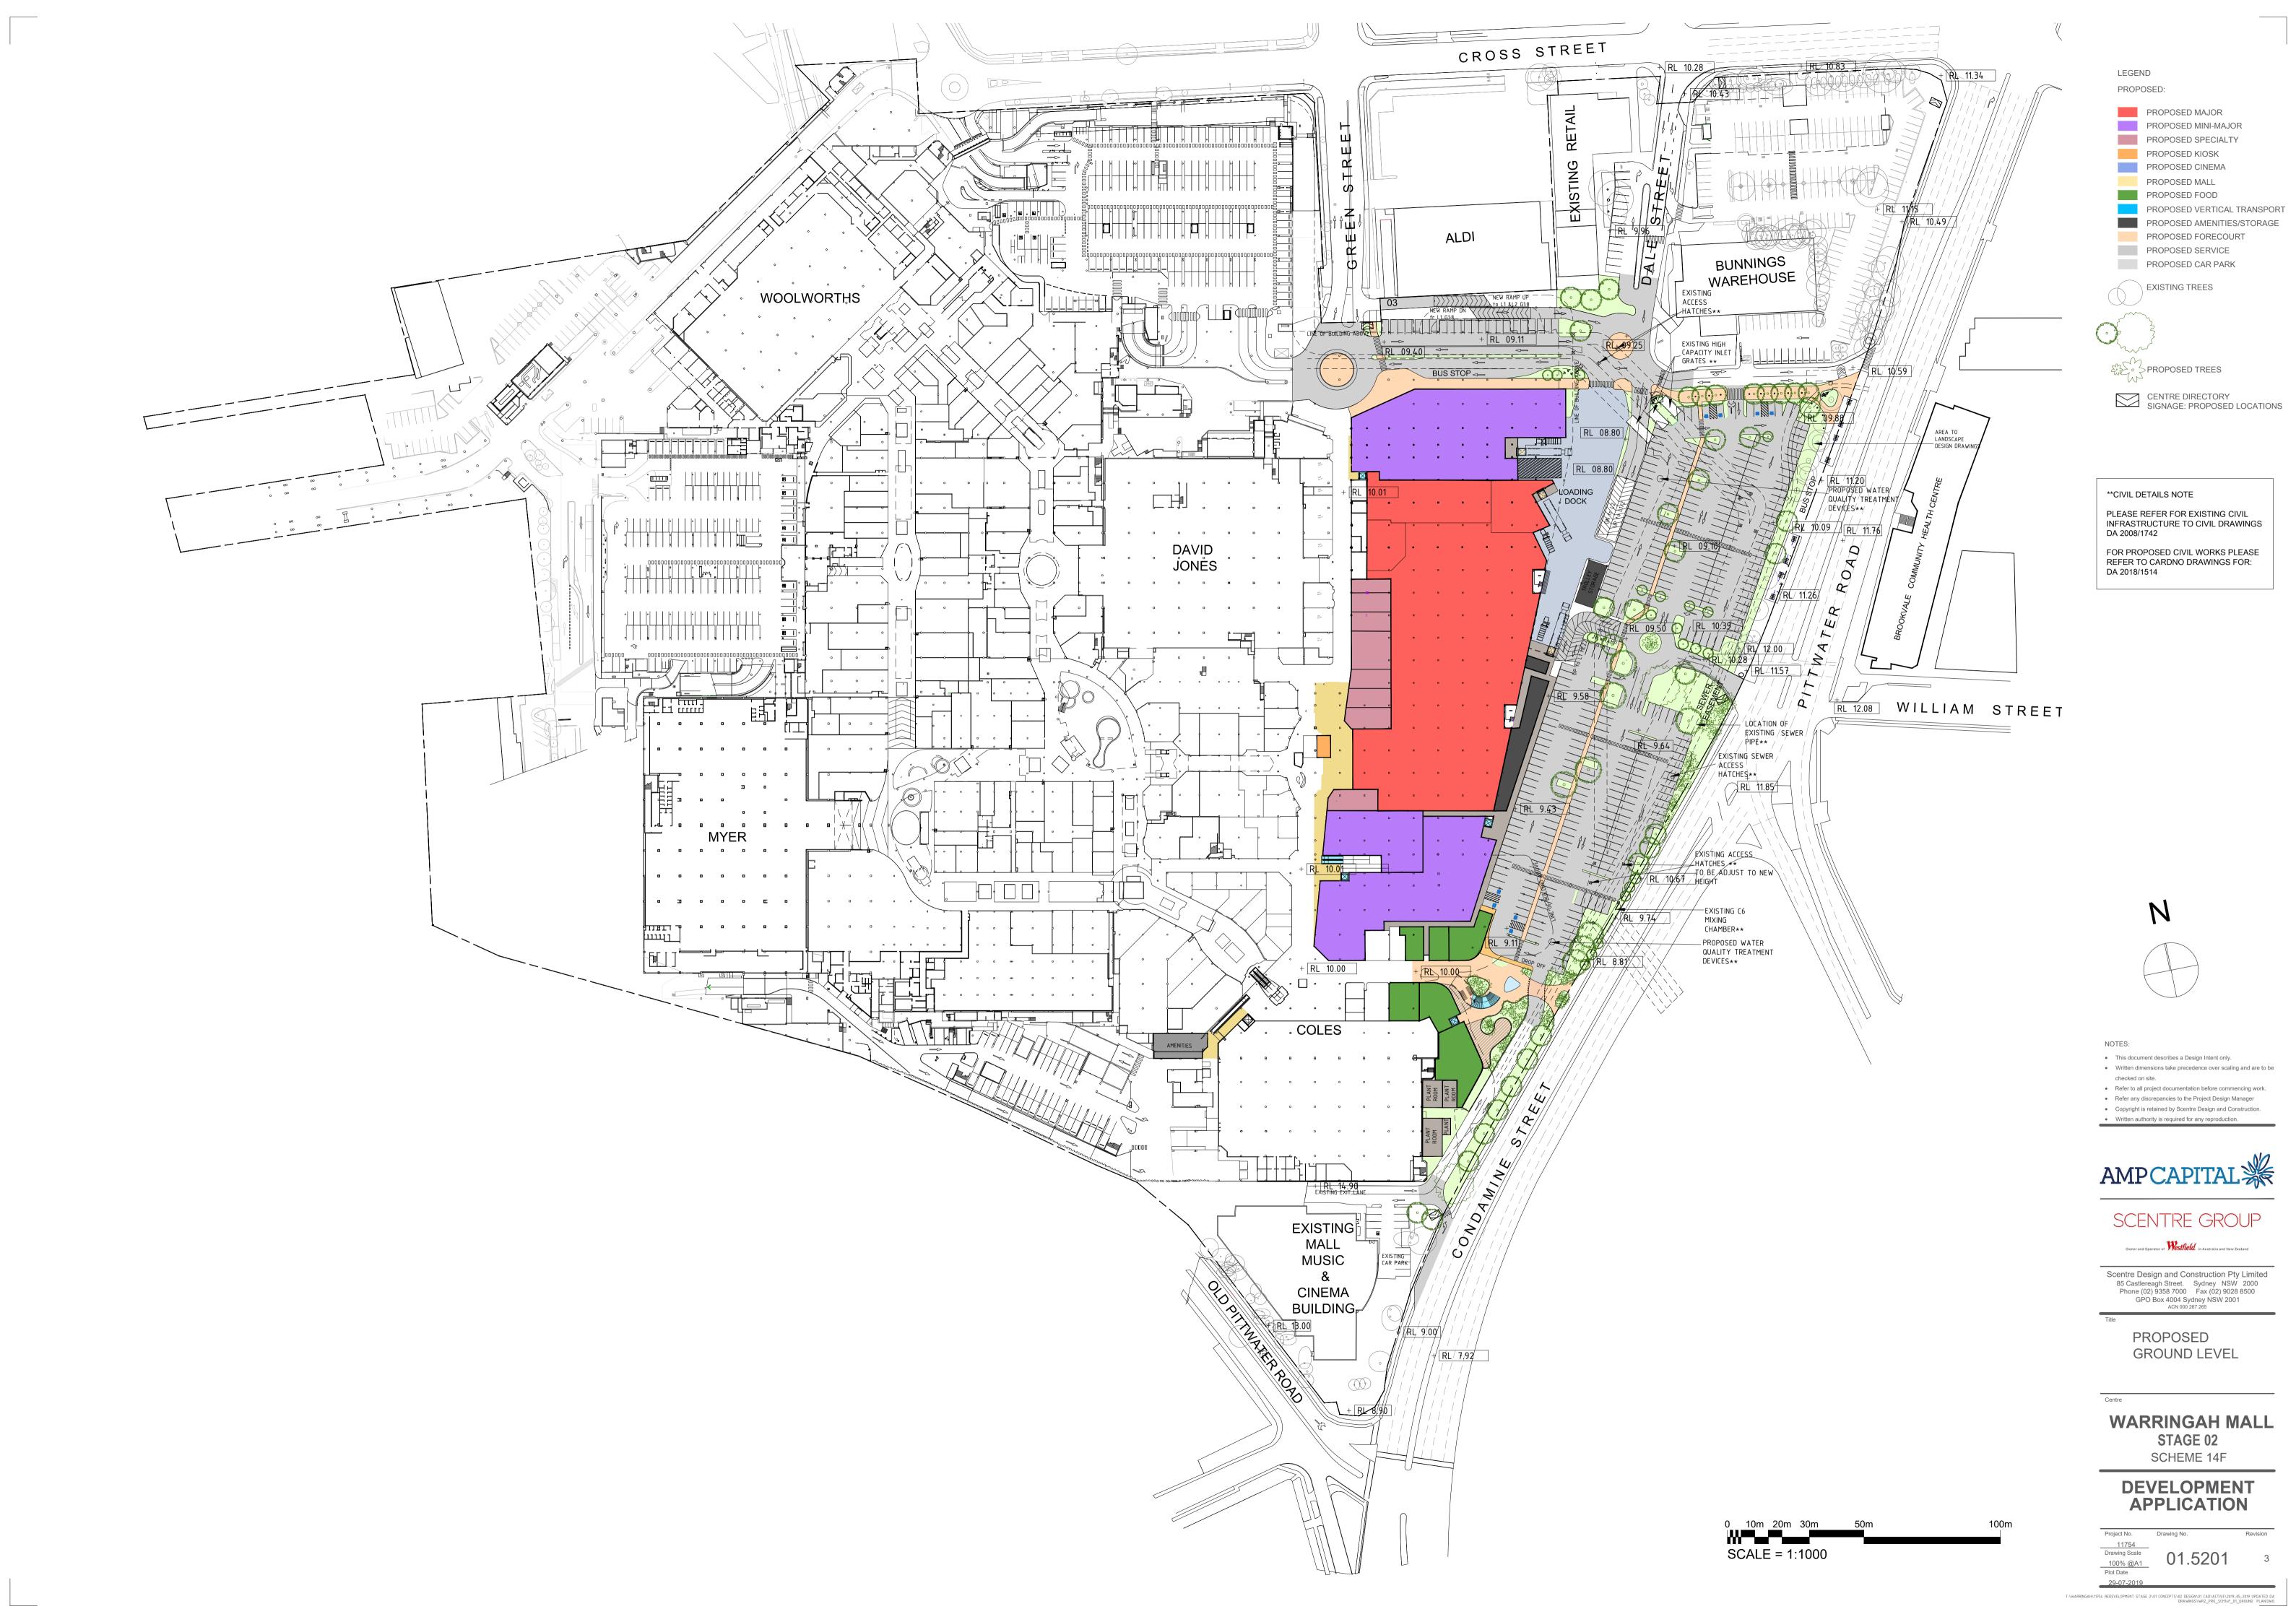

LEGEND PROPOSED:

PROPOSED MAJOR PROPOSED MINI-MAJOR PROPOSED SPECIALTY PROPOSED KIOSK PROPOSED CINEMA

PROPOSED MALL PROPOSED FOOD PROPOSED VERTICAL TRANSPORT PROPOSED AMENITIES/STORAGE

PROPOSED FORECOURT PROPOSED SERVICE

PROPOSED CAR PARK

 This document describes a Design Intent only. Written dimensions take precedence over scaling and are to be

checked on site.

 Refer to all project documentation before commencing work. Refer any discrepancies to the Project Design Manager

PROPOSED **ROOF PLAN** 

**WARRINGAH MALL** STAGE 02

SCHEME 14F

**DEVELOPMENT APPLICATION** 

Project No.
11754

Drawing Scale
100% @A1

Plot Date

07-06-2019