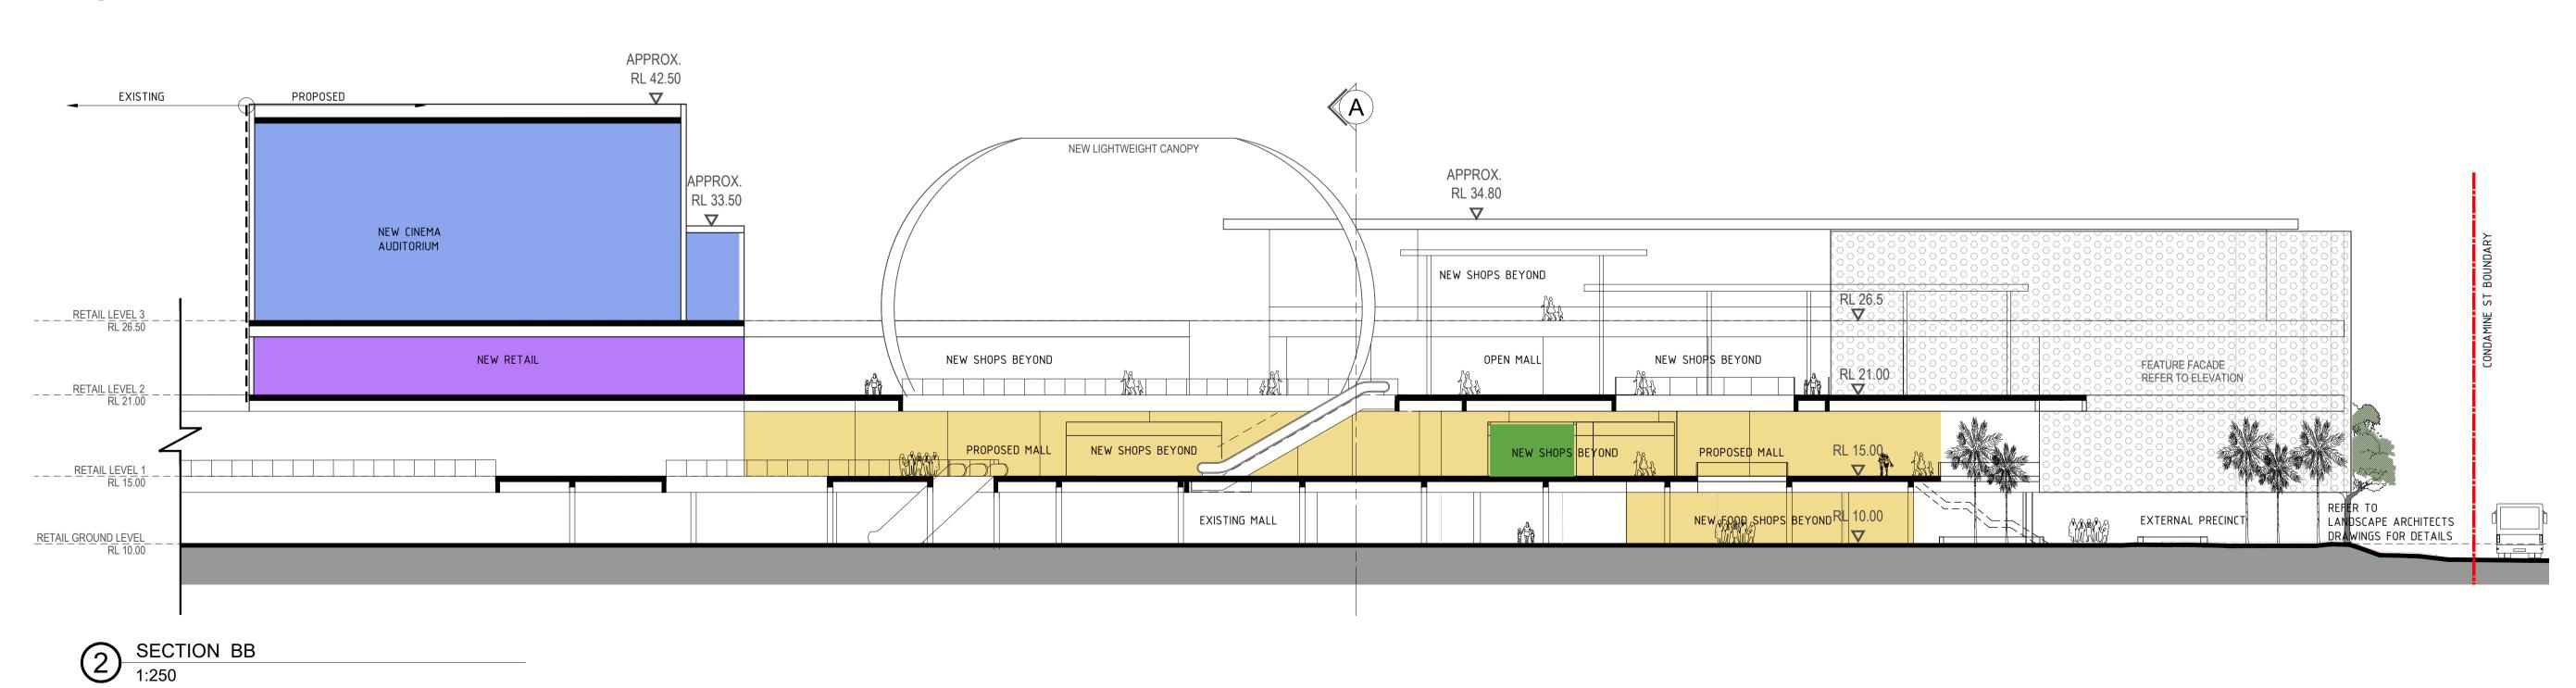

SECTION AA +

SECTION BB

**WARRINGAH MALL** STAGE 02

SCHEME 14F

DEVELOPMENT APPLICATION

PRECAST PANEL GREY

FC2 FIBRE CEMENT PANEL 2 GREY

PERFORATED METAL MESH WHITE

**KEY PLAN** 

PROPOSED EAST ELEVATION