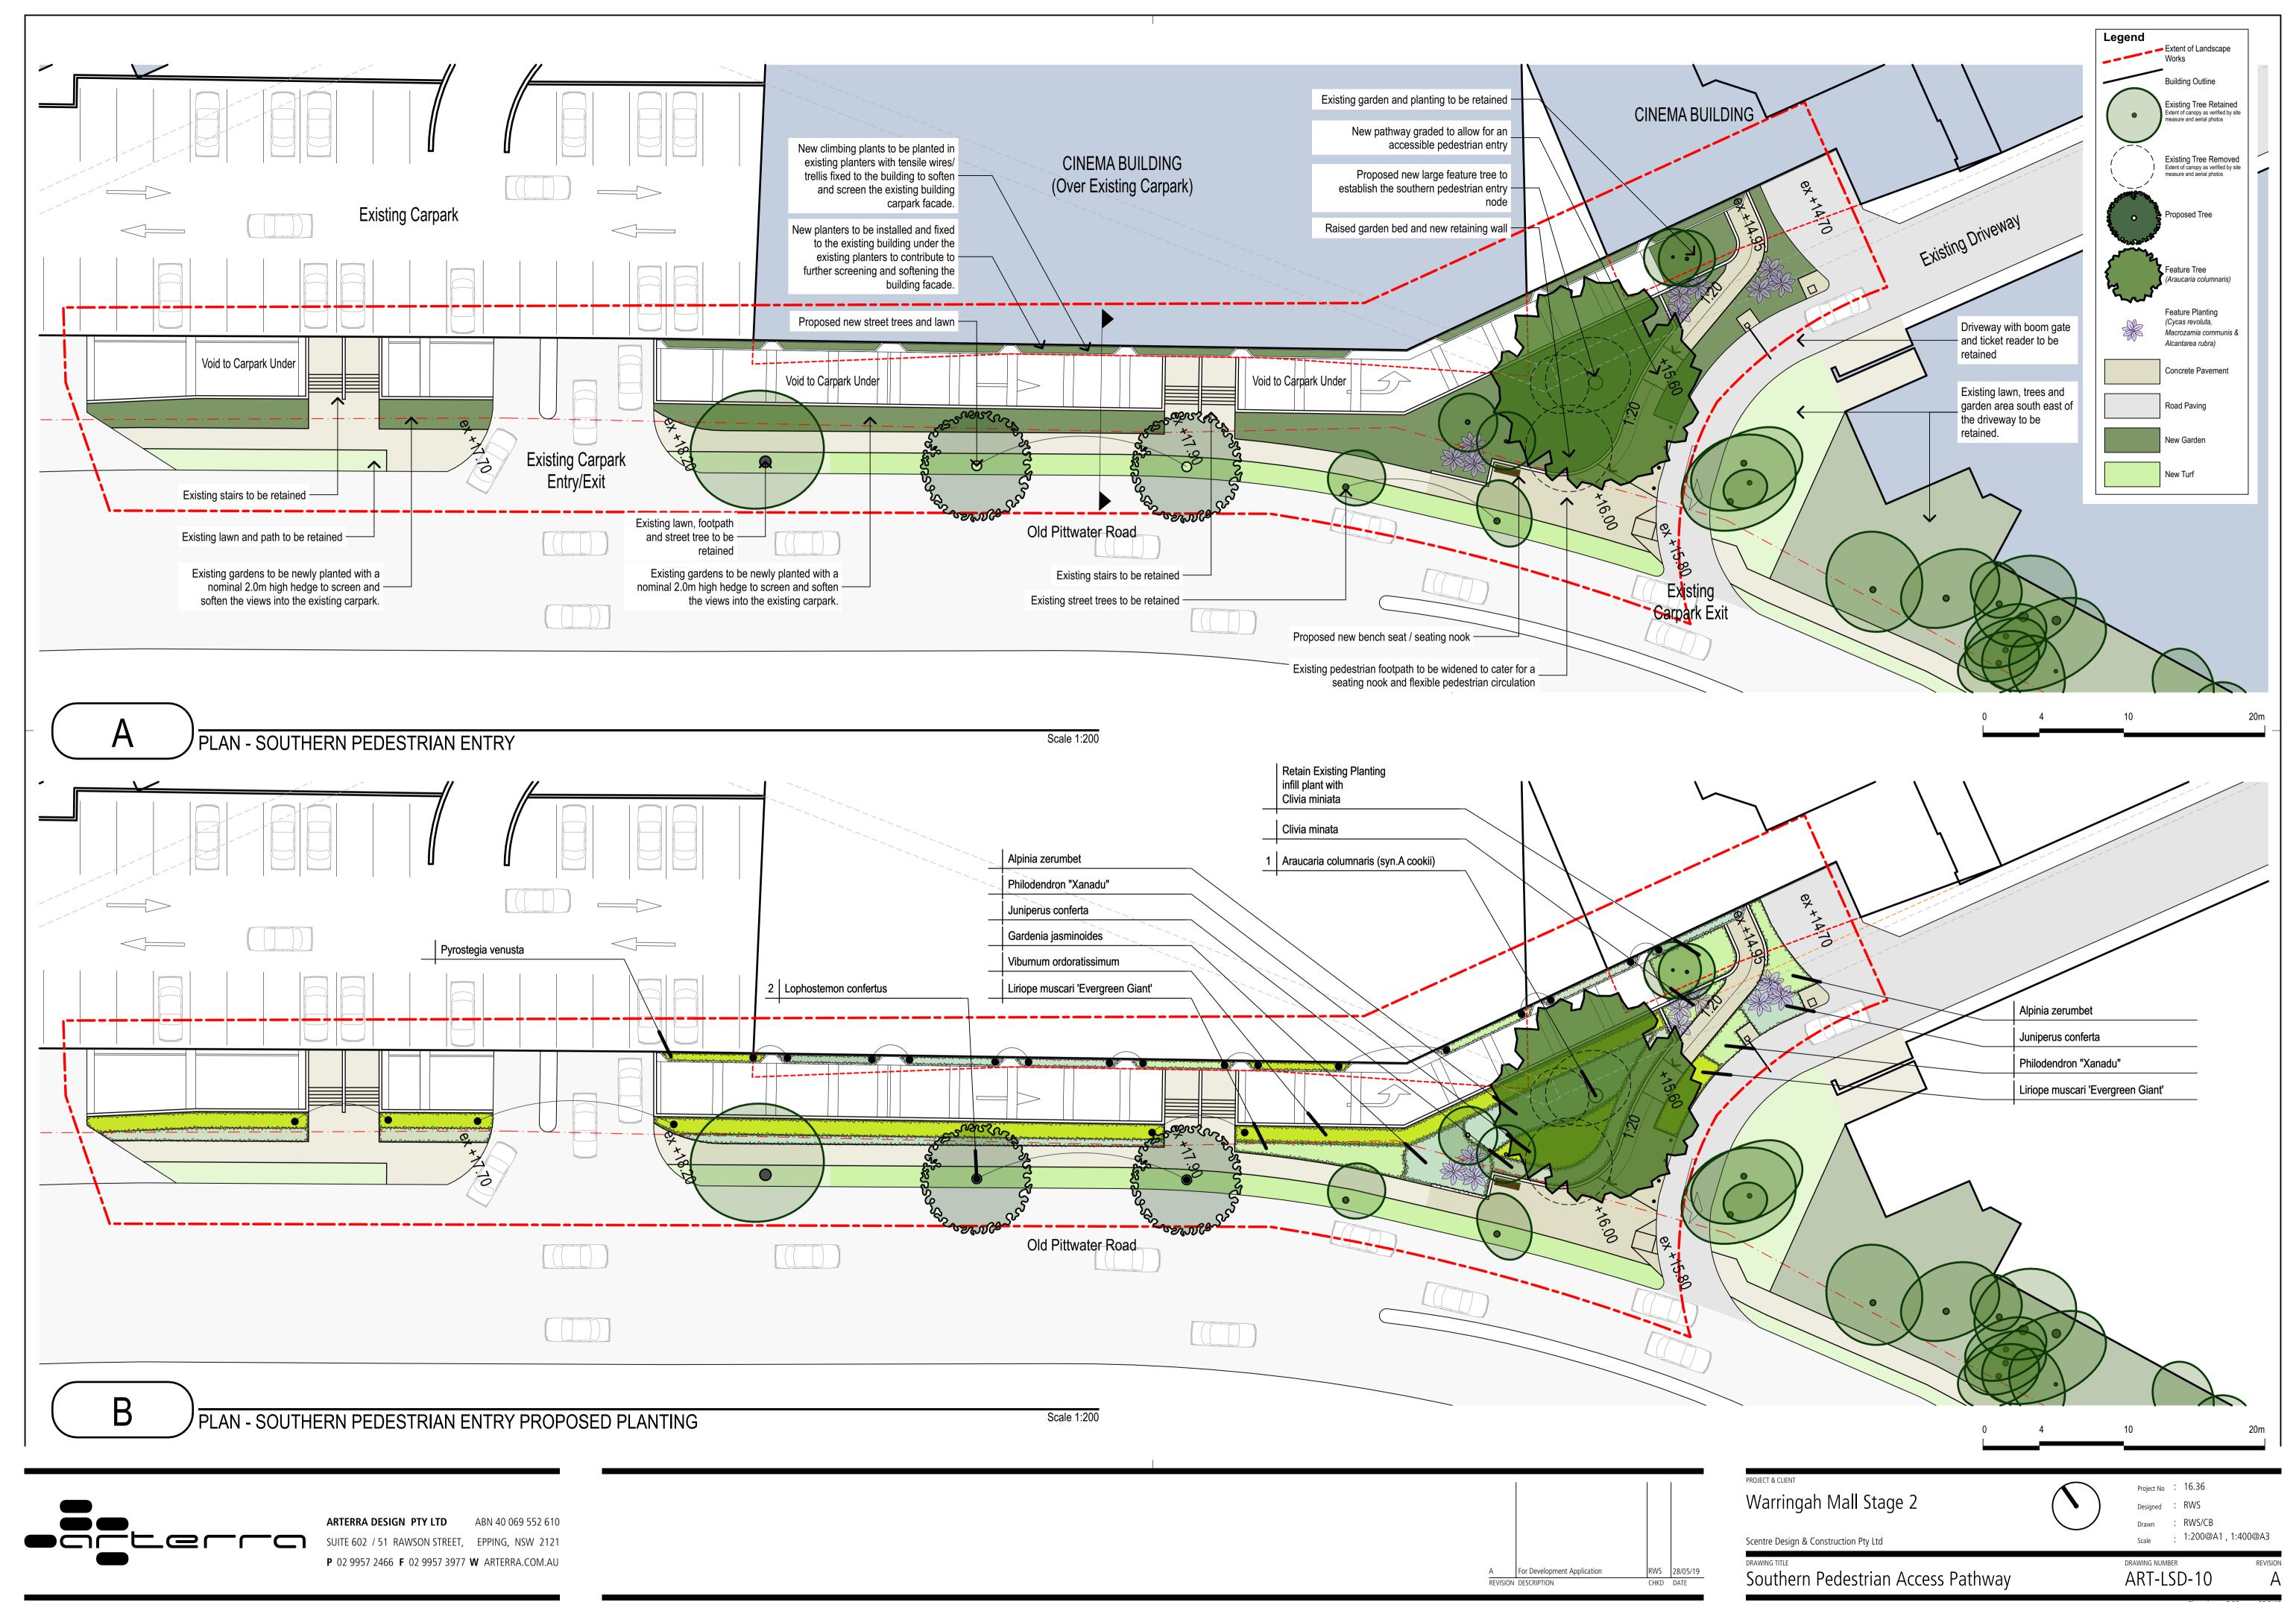

# Cinema Roof Note: Permanent irrigation to be supplied to Cinema facade to architectural detail New street tree to match existing species (Lophostemum confertus ) Cinema - Level 3 New modular trellis/ wire - system to be fixed to existing car park slab New climber to provide softened screen Existing suspended planter – with trailing plants to soften the building facade Decorative groundcover — Nom. 2m high hedge planting \_\_\_ (Viburnum odoratissimum) Shops - Level 2 New modular trellis/ wire - system to be fixed to existing car park slab Existing Road New suspended fibreglass reinforced plastic planter (Quatro design green wall planter technology) Existing Carpark - Level 1 Mezz Engineered stainless steel brackets (as per engineers requirement) verge with Existing garden bed to be newly Existing footpath | planting | Old Pittwater Road Varies Varies nom. 1.2m Existing Carpark - Level 1 **Ground Level** Truck Route TYPICAL SECTION - AA NEW PLANTING AND SCREENING OF EXISTING CAR PARK

: 1:50@A1 , 1:100@A3

Scentre Design & Construction Pty Ltd Southern Pedestrian Access Pathway - Section

ART-LSD-11