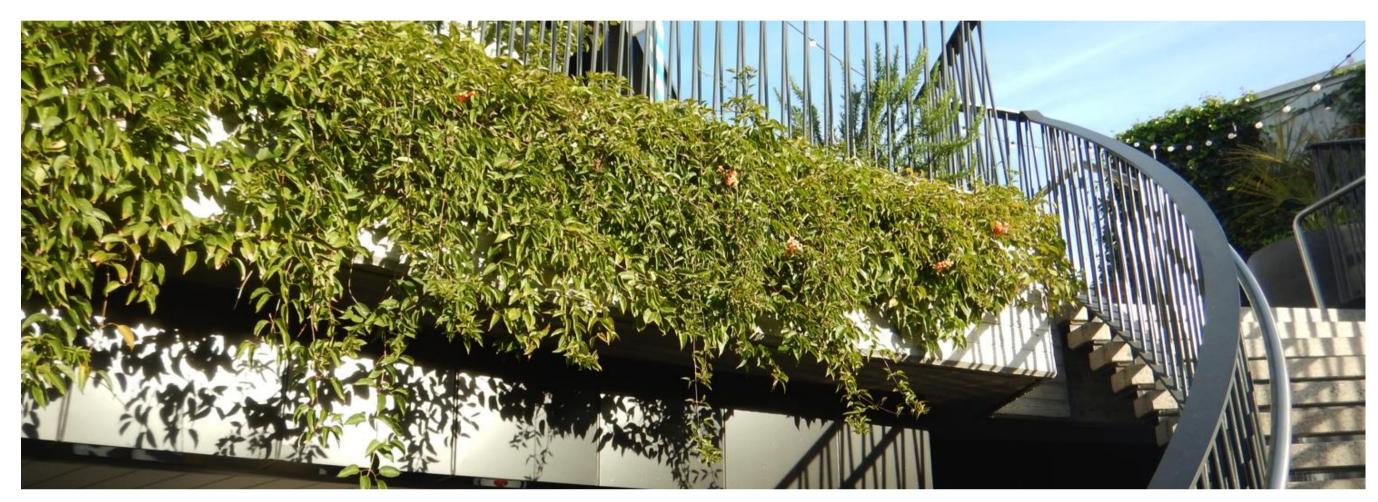

## **Cascading Plants**

Planting on the upper roof level to provide cascading climbers and hardy trailing plants to further soften the building edges

Raised garden beds filled with hardy and low maintenance shrubs and groundcovers that provide a lush tropical character