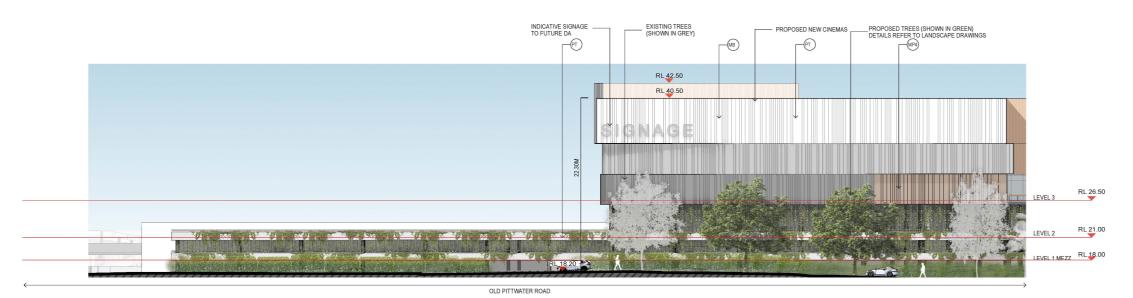

SECTION AA

SECTION AA - PART 1 1:250

PROPOSED CINEMA IN BACKGROUND RL 34.50 NEW LIGHTWEIGHT CANOPY RL 26.50 NEW RETAIL RETAIL LEVEL 3 RL 26.50 \_\_\_\_\_\_ NEW RETAIL RETAIL LEVEL 2 RL 21.00 EXISTING CARPARK NEW FOOD IN BACKGROUND NEW FOOD IN BACKGROUND EXISTING CARPARK EXISTING RETAIL RETAIL LEVEL 1 RL 15.00 PROPOSED FRESH ROOD MARKET EXISTING FOOD RETAIL RL 10.00 RETAIL GROUND LEVEI NEW DEPARTMENT DISCOUNT STORE NEW RETAIL NEW RETAIL RL 10.00

NOTES:

checked on site.

**WARRINGAH MALL** STAGE 02 SCHEME 14F

DEVELOPMENT **APPLICATION** 

SECTION AA - PART 2 1:250

**KEY PLAN** 