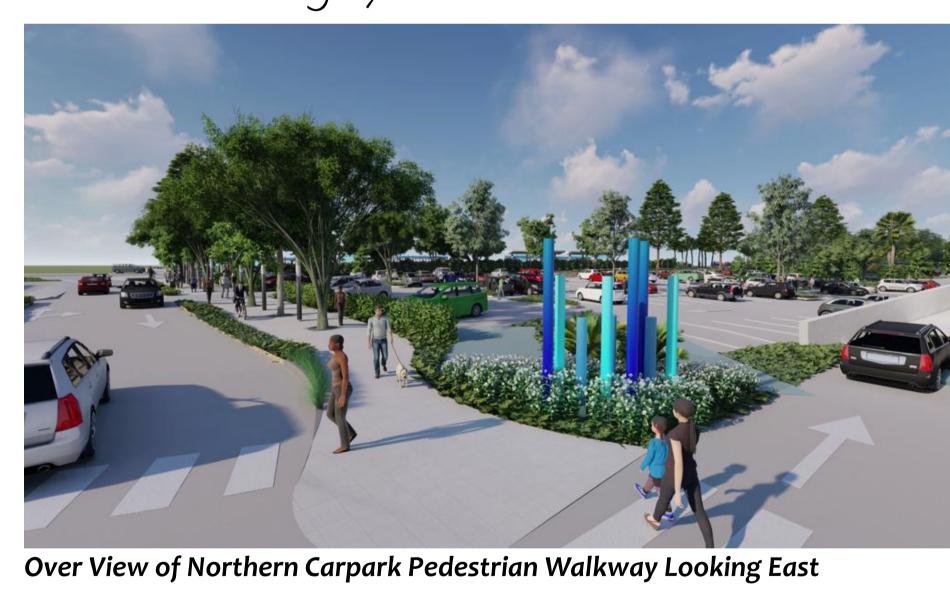

Access Road

nom. 0.8m

assist with achieving an

proposed tree planting

Over View of Northern Carpark Pedestrian Walkway Looking West

Northern Car Park Entry Pathway

# Precedent Imagery - Lighting/Sculptures

Tree pit to be 1200 x 1200 with a heel safe and non slip tree grate at

Hedge planting to screen and soften parked cars and to direct pedestrians to appropriate exit