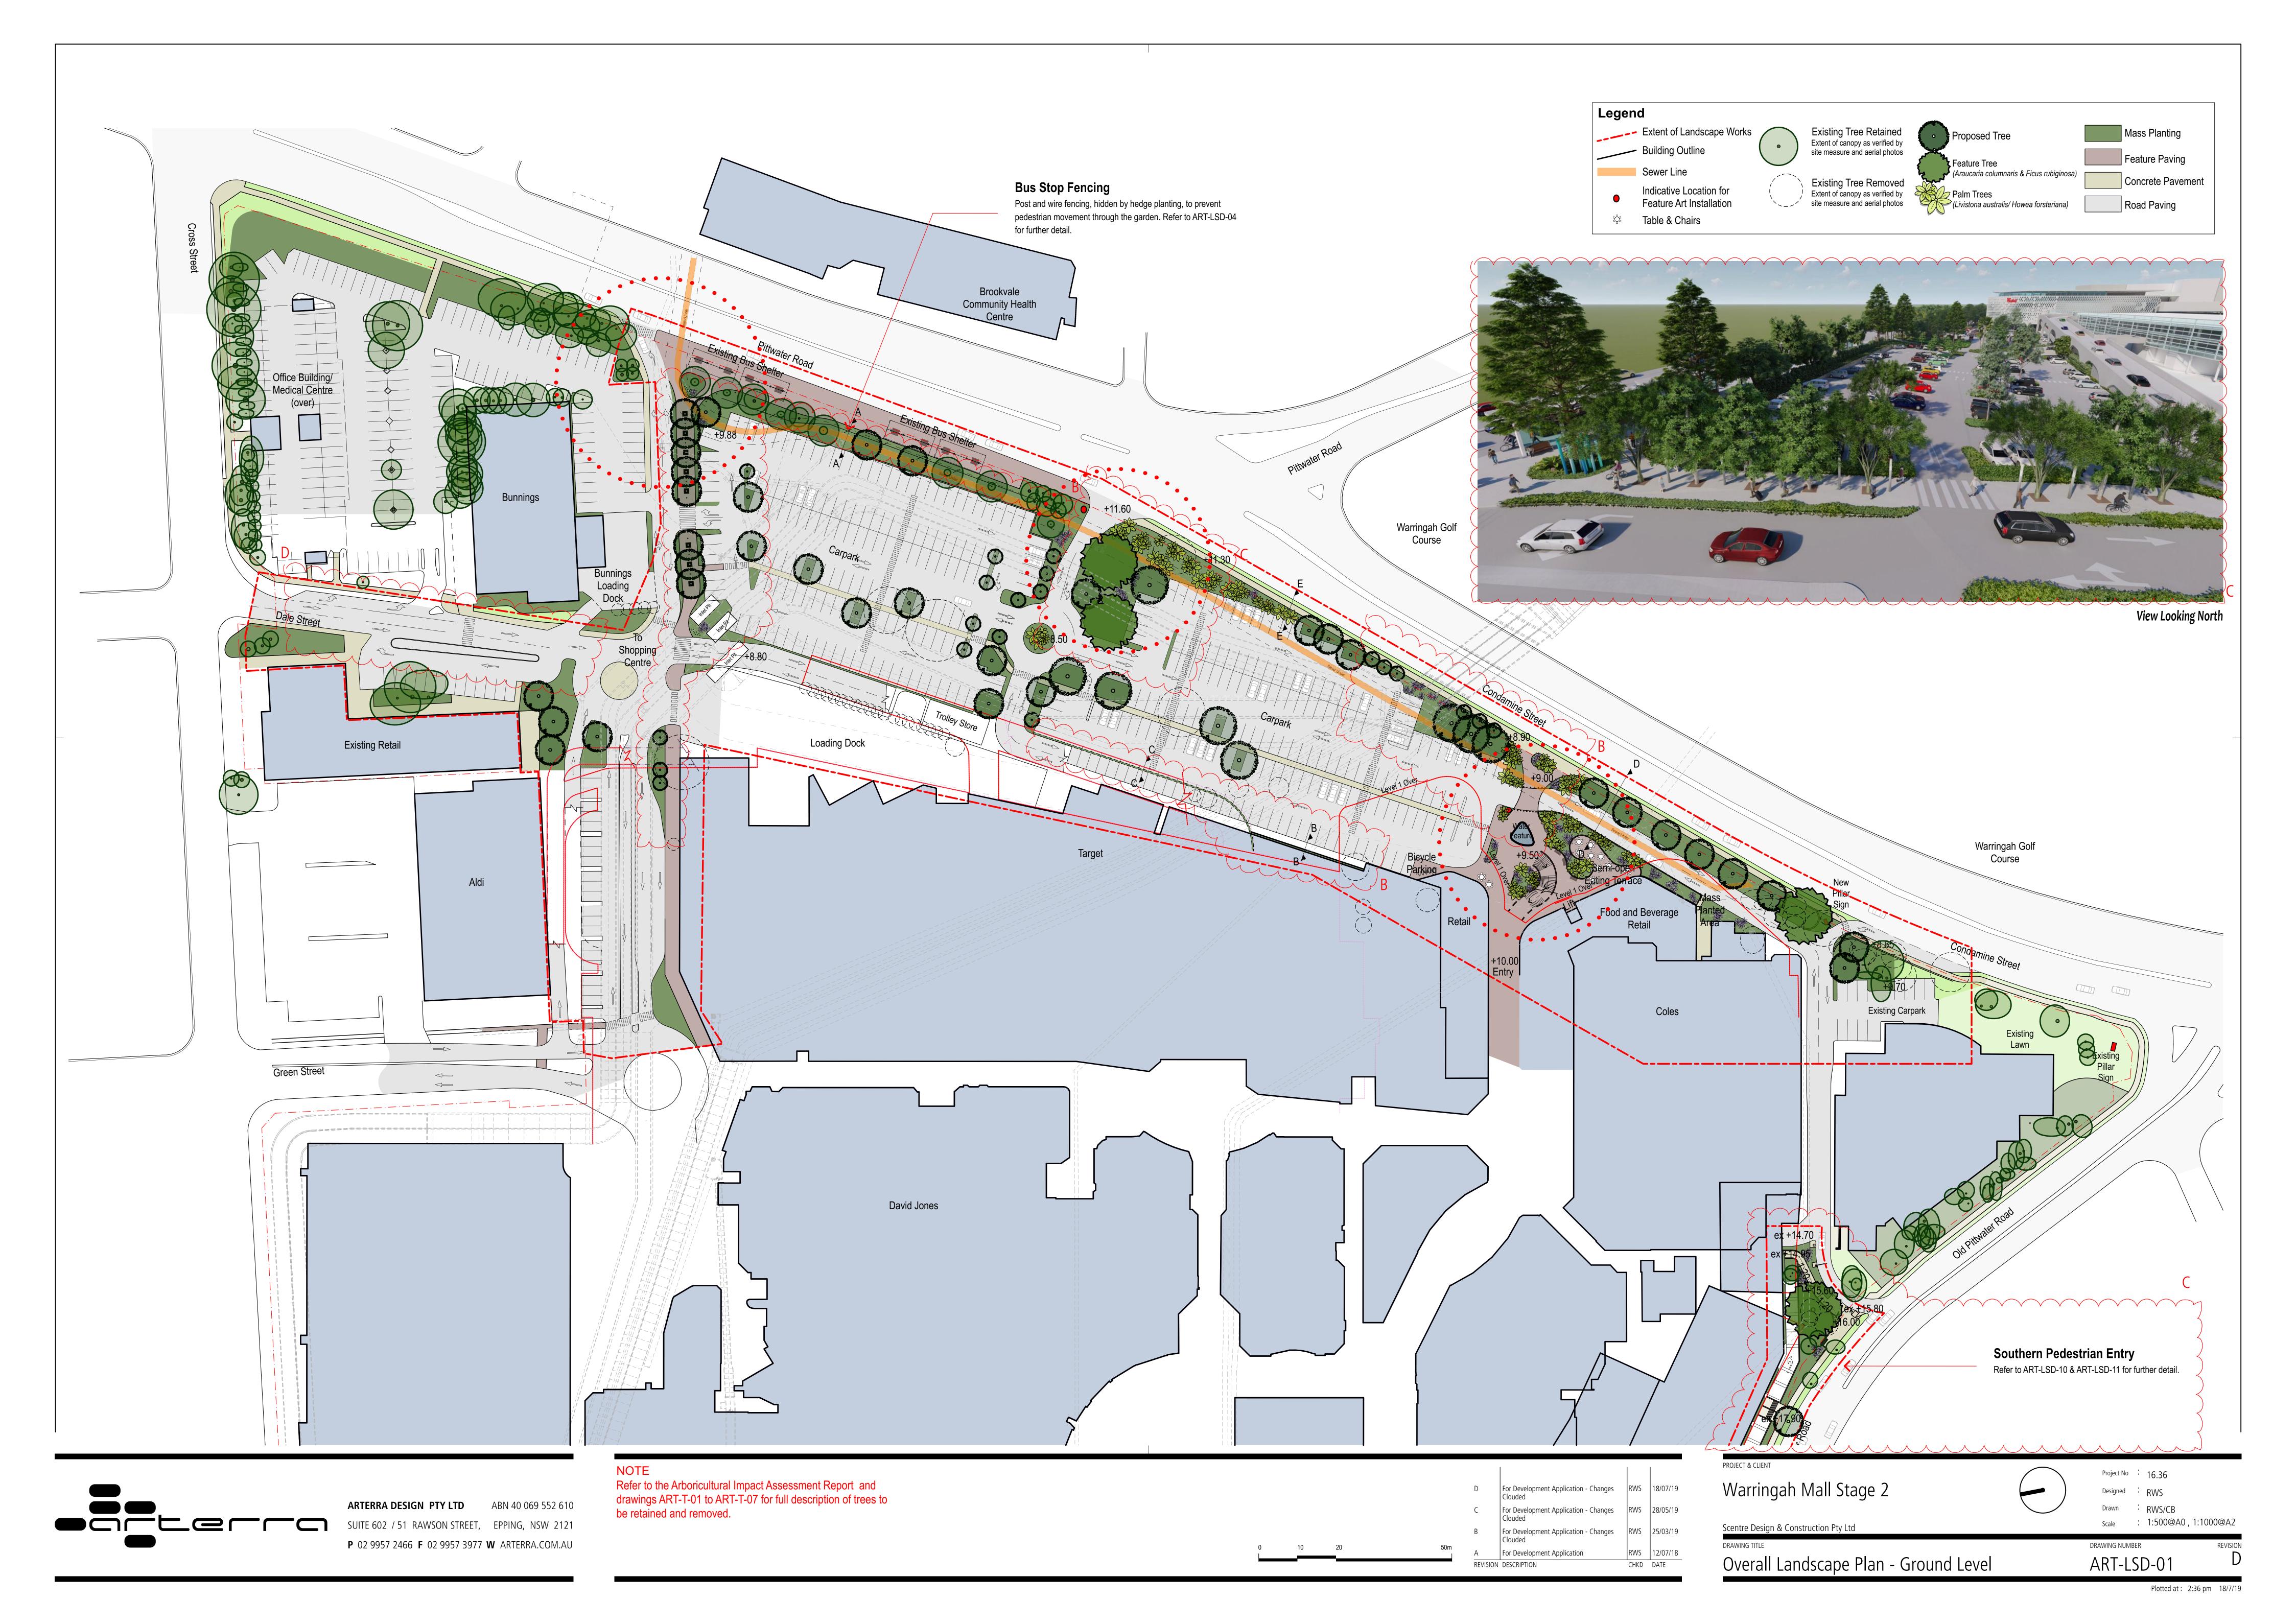

PEDESTRIAN MOVEMENT DIAGRAM PROPOSED

WARRINGAH MALL STAGE 02

SCHEME 14F **DEVELOPMENT** 

APPLICATION

oject No. Drawing No. Re
11754

07-06-2019

**P** 02 9957 2466 **F** 02 9957 3977 **W** ARTERRA.COM.AU

Architectural representations are indicative only for scale and massing only. Information provided by Scentre Group should be referred in preference for all architectural elements.