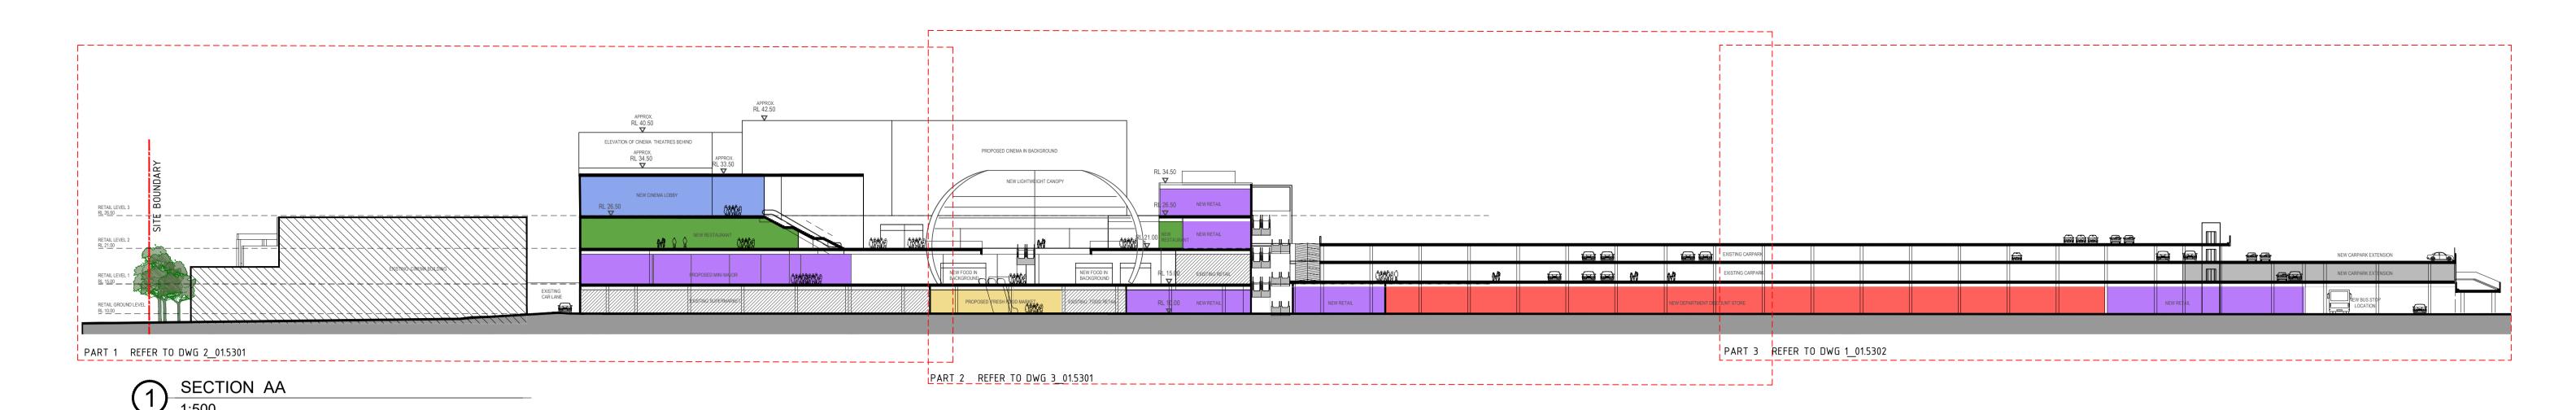

SECTION AA

SECTION AA - PART 1 1:250

PROPOSED CINEMA IN BACKGROUND RL 34.50 NEW LIGHTWEIGHT CANOPY RL 26.50 NEW RETAIL RETAIL LEVEL 3 RL 26.50 \_\_\_\_\_\_ NEW RETAIL RETAIL LEVEL 2 RL 21.00 EXISTING CARPARK NEW FOOD IN BACKGROUND NEW FOOD IN BACKGROUND EXISTING CARPARK EXISTING RETAIL RETAIL LEVEL 1 RL 15.00 PROPOSED FRESH ROOD MARKET EXISTING FOOD RETAIL RL 10.00 RETAIL GROUND LEVEI NEW DEPARTMENT DISCOUNT STORE NEW RETAIL NEW RETAIL RL 10.00

NOTES:

checked on site.

**WARRINGAH MALL** STAGE 02 SCHEME 14F

DEVELOPMENT **APPLICATION** 

SECTION AA - PART 2 1:250

**KEY PLAN** 

## NOTES:

- This document describes a Design Intent only. Written dimensions take precedence over scaling and are to be
- checked on site.
- Refer to all project documentation before commencing work. Refer any discrepancies to the Project Design Manager
- Copyright is retained by Scentre Design and Construction.

## SCENTRE GROUP

Owner and Operator of **Westfield** in Australia and New Zealand

Scentre Design and Construction Pty Limited 85 Castlereagh Street. Sydney NSW 2000 Phone (02) 9358 7000 Fax (02) 9028 8500 GPO Box 4004 Sydney NSW 2001 ACN 000 267 265