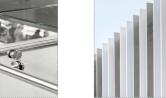

#### MATERIAL FINISHES

BL BALUSTRADE

METAL CLADDING 1
WITH CUSTOM PATTERN

PC1 PREFABRICATED PRECAST PANEL PAINTED WHITE

PC2 PRECAST PANEL GREY

FC2 FIBRE CEMENT PANEL 2
GREY

PERFORATED METAL MESH WHITE

PG METAL PERGOLA