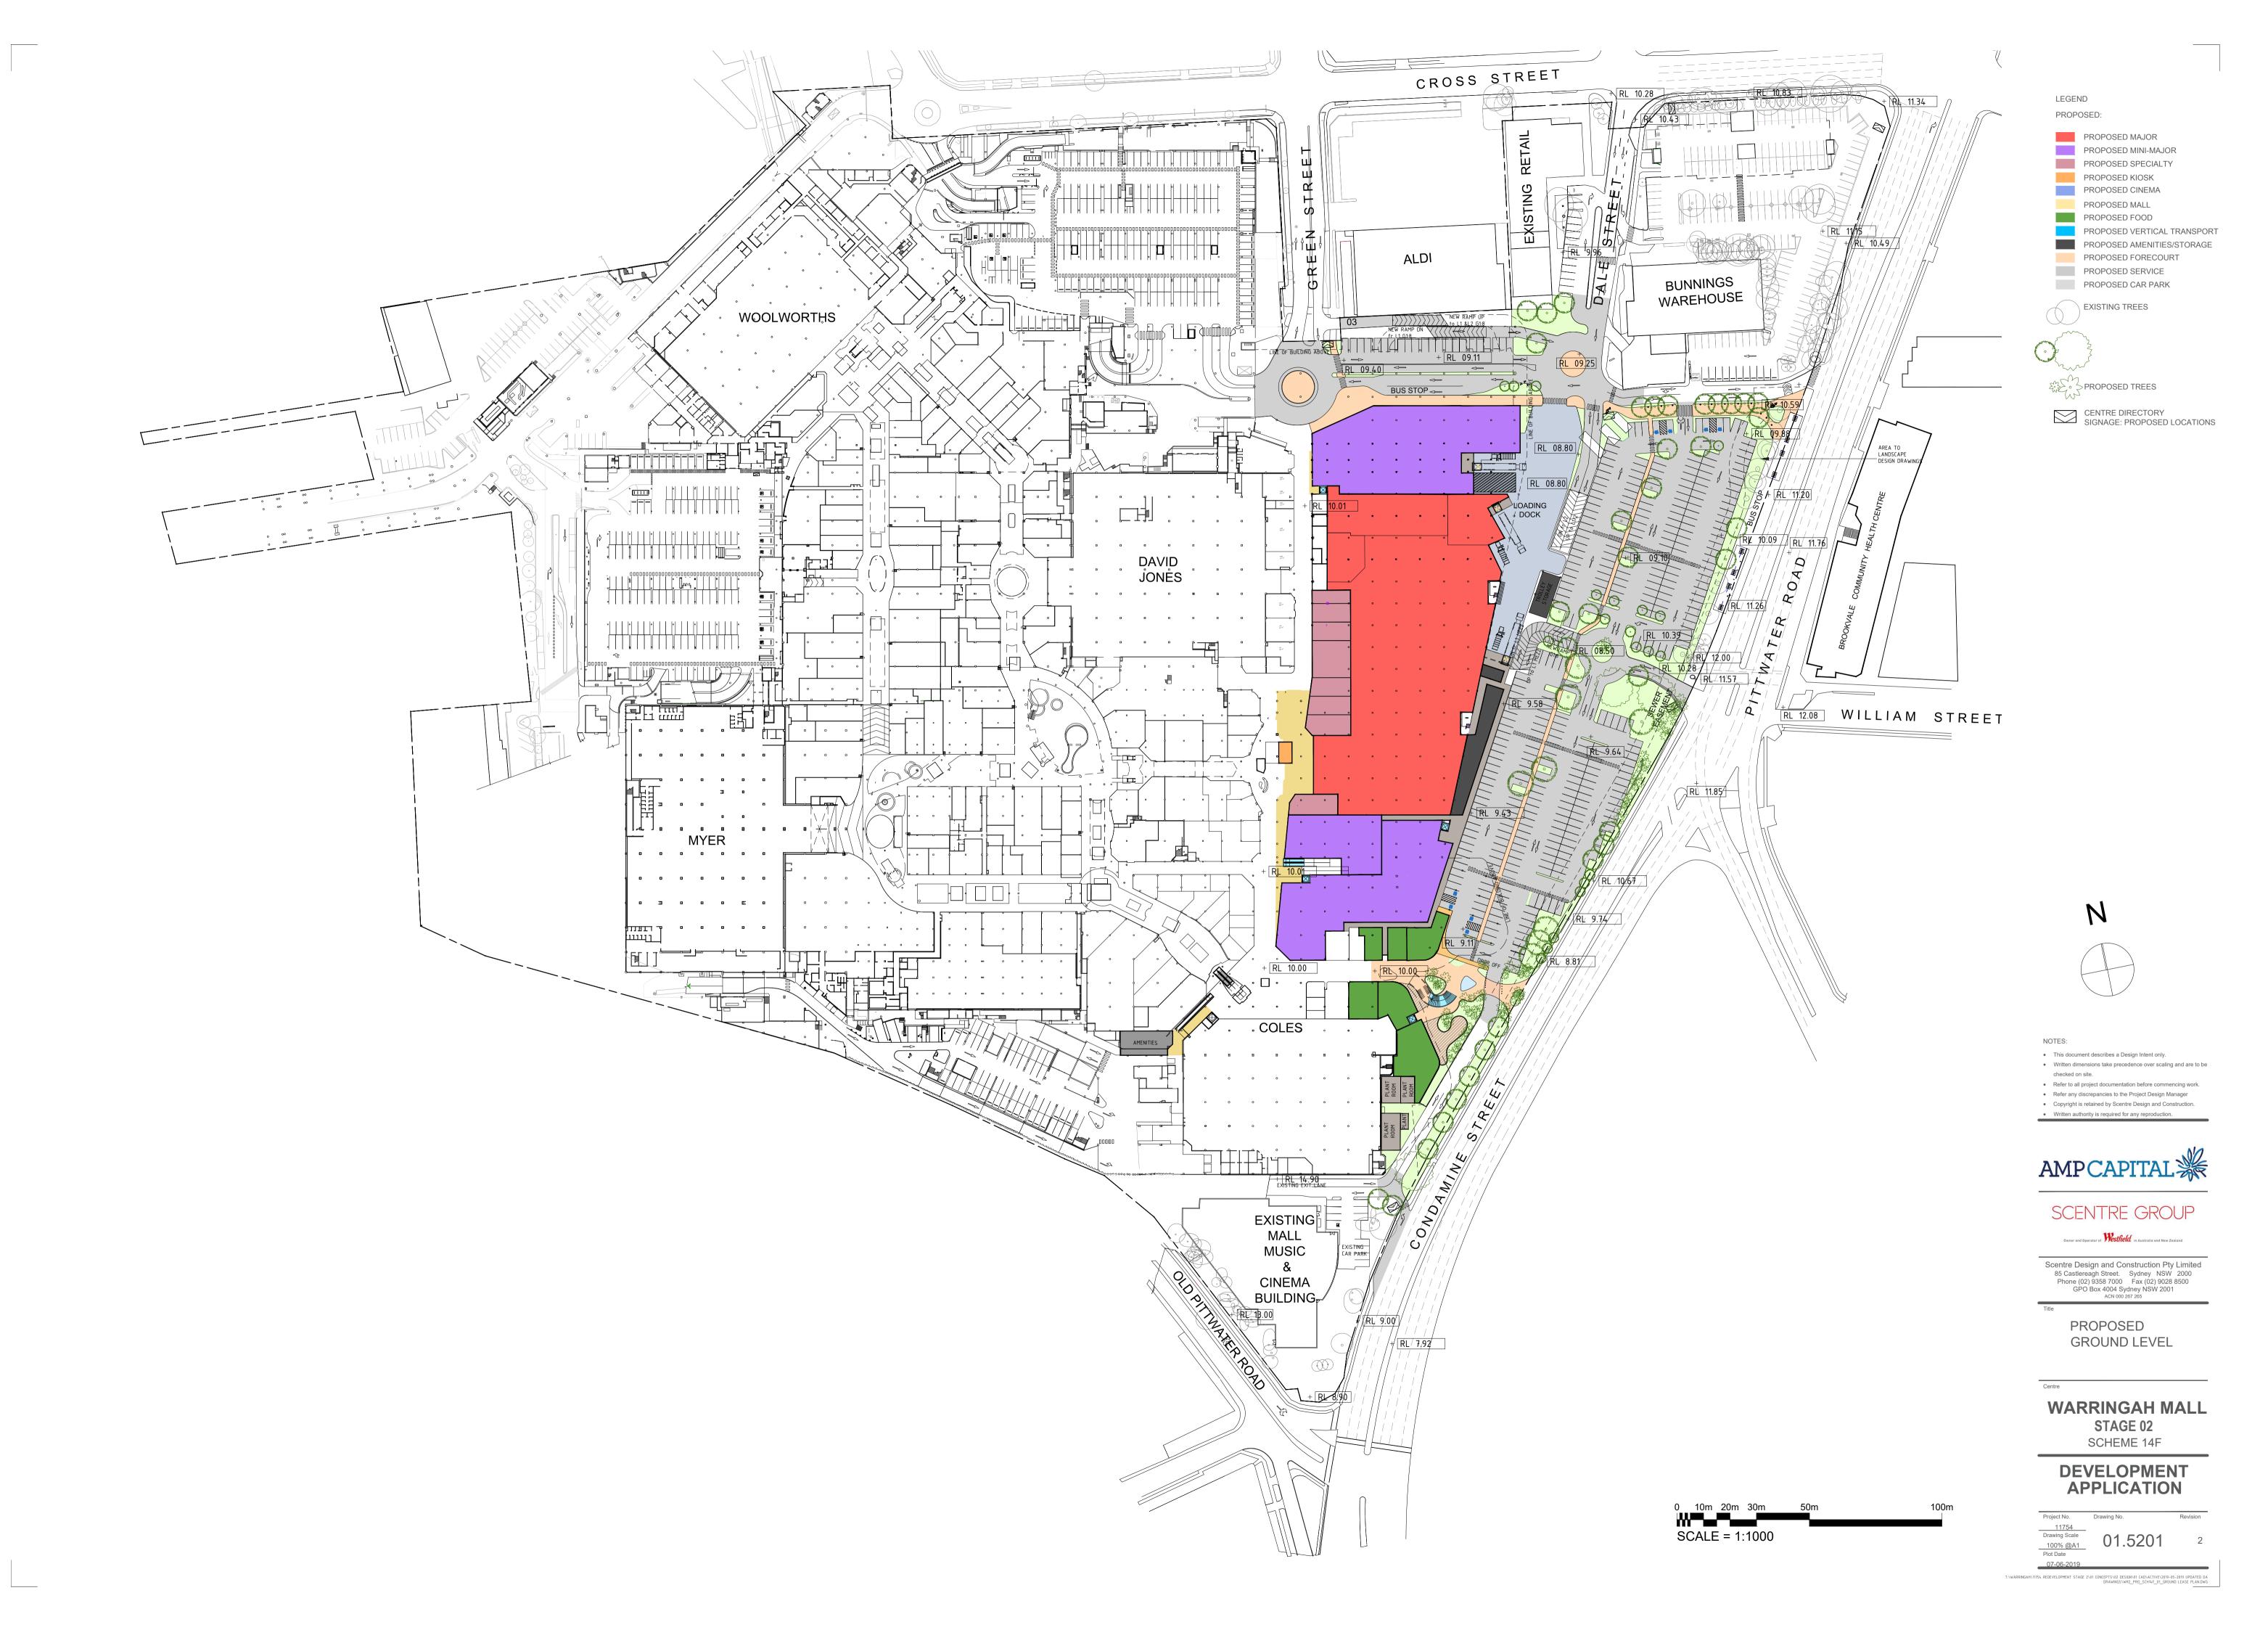

LEGEND PROPOSED:

PROPOSED MAJOR PROPOSED MINI-MAJOR PROPOSED SPECIALTY PROPOSED KIOSK PROPOSED CINEMA

PROPOSED MALL PROPOSED FOOD PROPOSED VERTICAL TRANSPORT PROPOSED AMENITIES/STORAGE

PROPOSED FORECOURT PROPOSED SERVICE

PROPOSED CAR PARK

 This document describes a Design Intent only. Written dimensions take precedence over scaling and are to be

checked on site.

 Refer to all project documentation before commencing work. Refer any discrepancies to the Project Design Manager

Copyright is retained by Scentre Design and Construction.

AMPCAPITAL \*\*

SCENTRE GROUP

Owner and Operator of **Westfield** in Australia and New Zealand

Scentre Design and Construction Pty Limited 85 Castlereagh Street. Sydney NSW 2000 Phone (02) 9358 7000 Fax (02) 9028 8500 GPO Box 4004 Sydney NSW 2001 ACN 000 267 265