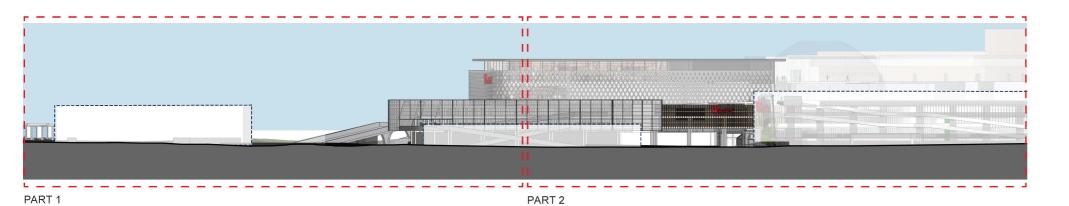

SECTION AA

SECTION AA - PART 1 1:250

PROPOSED CINEMA IN BACKGROUND RL 34.50 NEW LIGHTWEIGHT CANOPY RL 26.50 NEW RETAIL RETAIL LEVEL 3 RL 26.50 \_\_\_\_\_\_ NEW RETAIL RETAIL LEVEL 2 RL 21.00 EXISTING CARPARK NEW FOOD IN BACKGROUND NEW FOOD IN BACKGROUND EXISTING CARPARK EXISTING RETAIL RETAIL LEVEL 1 RL 15.00 PROPOSED FRESH ROOD MARKET EXISTING FOOD RETAIL RL 10.00 RETAIL GROUND LEVEI NEW DEPARTMENT DISCOUNT STORE NEW RETAIL NEW RETAIL RL 10.00

NOTES:

checked on site.

**WARRINGAH MALL** STAGE 02 SCHEME 14F

DEVELOPMENT **APPLICATION** 

SECTION AA - PART 2 1:250

**KEY PLAN** 