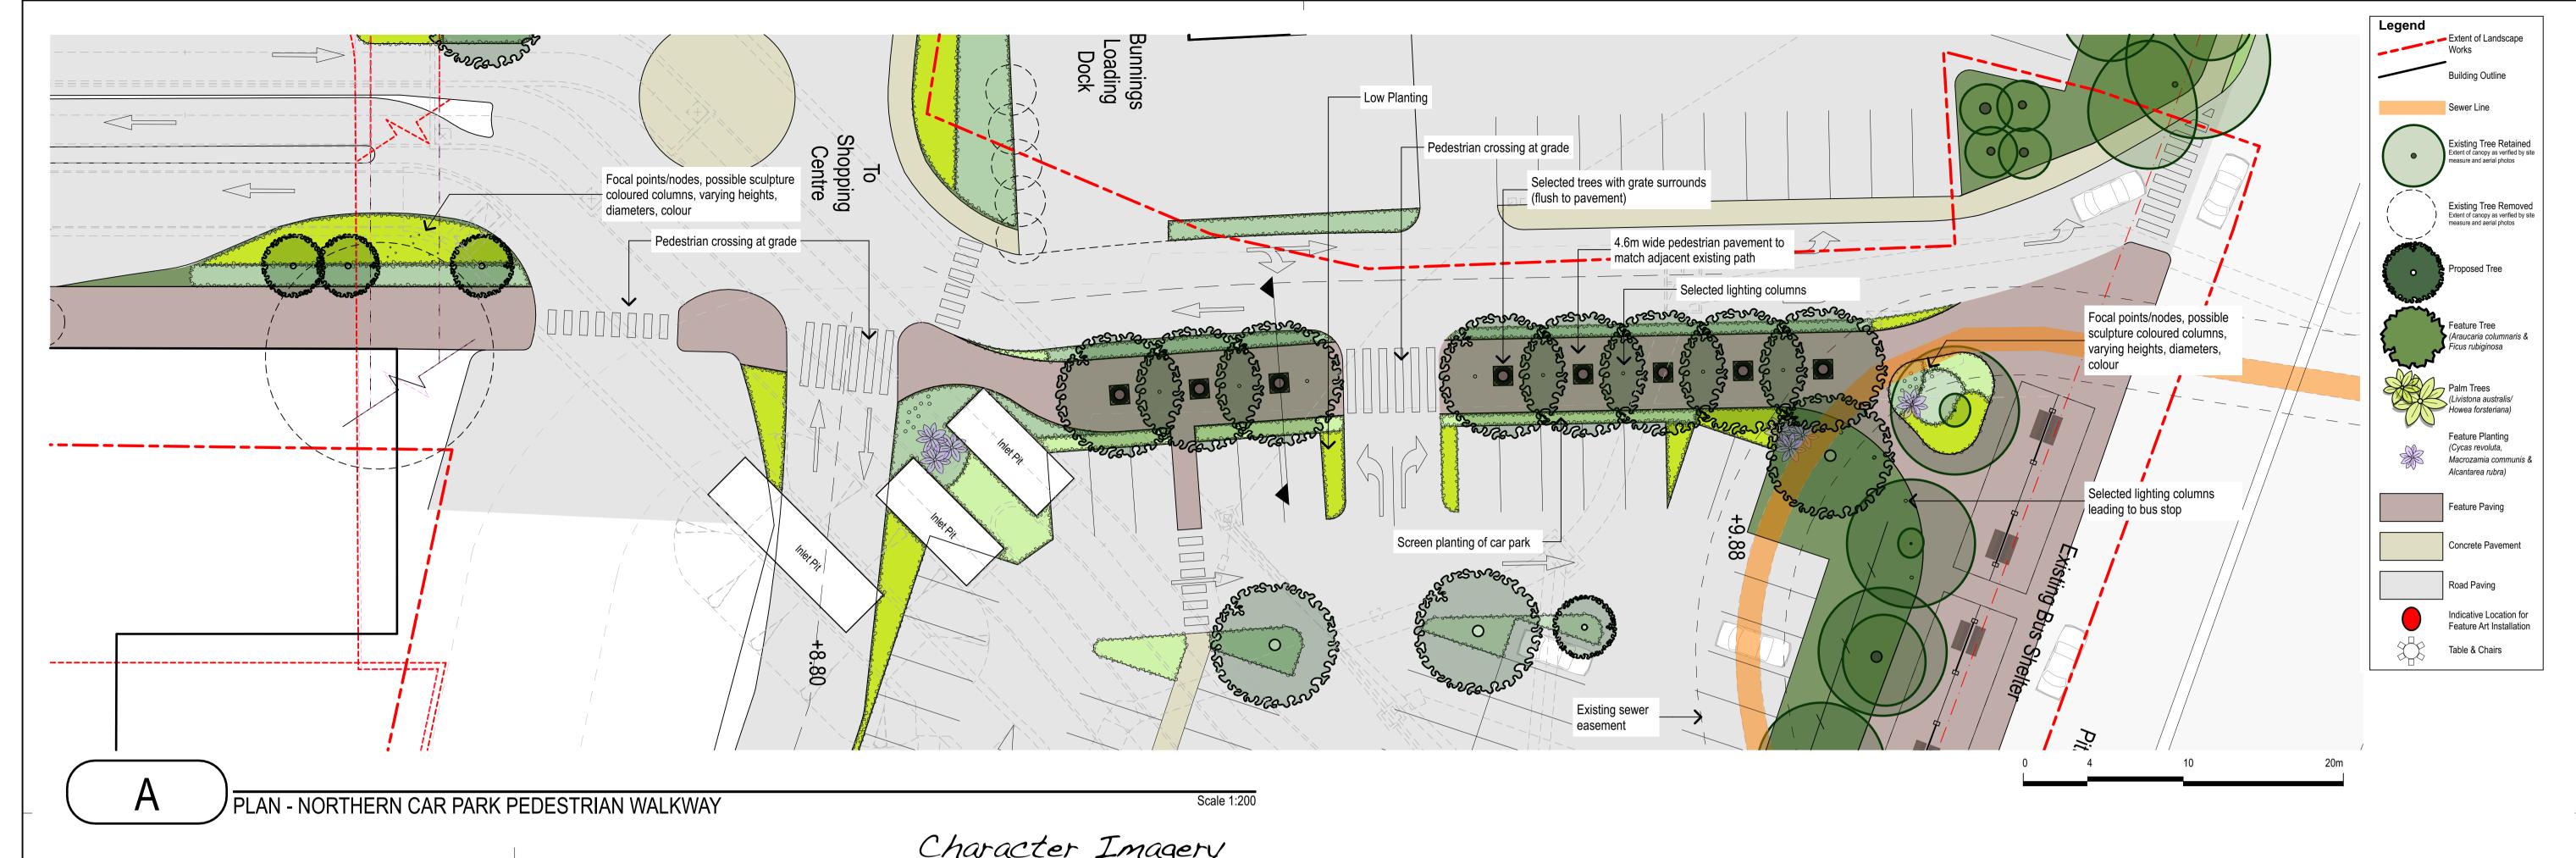

## Character Imagery

## **Cascading Plants**

Planting on the upper roof level to provide cascading climbers and hardy trailing plants to further soften the building edges

Raised garden beds filled with hardy and low maintenance shrubs and groundcovers that provide a lush tropical character

## Stone Paving

Character Imagery

Paving is to have a high level of finish utilising a natural stone or stone-like surface and non-slip characteristics that easily meets and matches the adjoining concrete footpaths and roads.