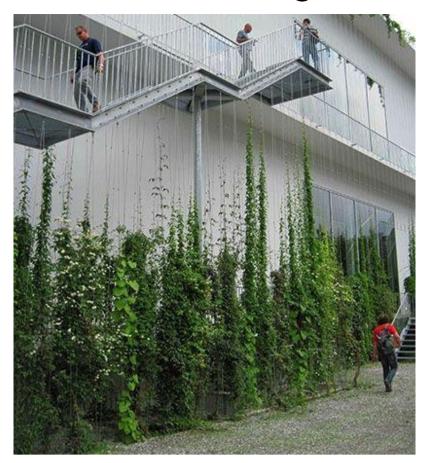

## **Cascading Plants**

Planting on the upper roof level to provide cascading climbers and hardy trailing plants to further soften the building edges

Raised garden beds filled with hardy and low maintenance shrubs and groundcovers that provide a lush tropical character