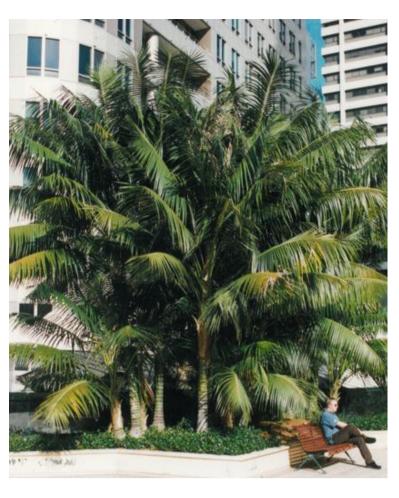

## Palms

Cabbage Tree Palm Livistona australis

Kentia Palm Howea forsteriana

## Proposed Plant Schedule

Potential

| Botanical Name                                                                                                         | Common Name                   | Potential<br>Height<br>Reached | Container Size |
|------------------------------------------------------------------------------------------------------------------------|-------------------------------|--------------------------------|----------------|
| TREES                                                                                                                  |                               |                                |                |
| Angophora costata                                                                                                      | Sydney Red Gum                | 10-18m                         | 100L           |
| Araucaria columnaris (syn.A cookii)                                                                                    | Captain Cook's Pine           | 25-35m                         | 400L           |
| Caesalpinia ferrea                                                                                                     | Leopard Tree                  | 10-15m                         | 100L           |
| Corymbia maculata                                                                                                      | Spotted Gum                   | 15-25m                         | 200L           |
| Elaeocarpus eumundii                                                                                                   | Eumundi Quandong              | 10-15m                         | 200L           |
| Ficus rubiginosa                                                                                                       | Port Jackson Fig              | 10-20m                         | 400L           |
| Glochidion ferdinandi                                                                                                  | Cheese Tree                   | 10-15m                         | 100L           |
| ophostemon confertus                                                                                                   | Brush Box                     | 18-20m                         | 200L           |
| Syzygium paniculatum                                                                                                   | Brush Cherry/Magenta Cherry   | 8-12m                          | 200L           |
| Tristaniopsis laurina 'Luscious'                                                                                       | Water Gum                     | 5-8m                           | 100L           |
| Naterhousea floribunda "Green Avenu                                                                                    | Green Avenue Lilly Pilly      | 15-20m                         | 200L           |
| DALMO                                                                                                                  |                               |                                |                |
| PALMS  Cycas revoluta                                                                                                  | Dwarf Sago Palm               | 3.5m                           | 45L            |
| Cycas revoluta                                                                                                         | Dwarf Sago Palm               | ·····                          |                |
| Howea forsteriana                                                                                                      | Kentia Palm                   | 13-15m                         | 100L<br>200L + |
| Livistona australis                                                                                                    | Cabbage Palm                  | 15-18m                         | /transplante   |
| Macrozamia communis                                                                                                    | Burrawang                     | 2m                             | 45L            |
| Rhapis excelsa                                                                                                         | Lady Palm                     | 3-6m                           | 45L            |
| SHRUBS                                                                                                                 |                               |                                |                |
| Adenanthos sericeus 'Mallee Legend'                                                                                    | Coastal Woollybush            | 1.5-2m                         | 5L             |
| Alcantarea imperialis 'Rubra'                                                                                          | Imperial Bromeliad            | 1 - 1.5m                       | 45L            |
| Alpinia zerumbet / speciosa                                                                                            | Shell Ginger                  | 3m                             | 5L             |
| Correa reflexa 'Dusky Bells'                                                                                           | Native Fuchsia, Common Correa | 1-2m                           | 5L             |
| Echium fastuosum                                                                                                       | Pride of Madeira              | 2-3m                           | 5L             |
| Gardenia jasminoides                                                                                                   | Gardenia                      | 1-2m                           | 25L            |
| Murraya paniculata                                                                                                     | Orange Jessamine              | 3m                             | 25L            |
| Nerium oleander 'Dwarf Apricot'                                                                                        | Dwarf Oleander                | 1-2m                           | 5L             |
| Philodendron "Xanadu"                                                                                                  | Dwarf Philodendron            | 1m                             | 25L            |
| Raphiolepis indica                                                                                                     | Indian Hawthorn               | 2-3m                           | 5L             |
| Syzigium australe "Southern Form"                                                                                      | Southern Form Syzygium        | 2-3m                           | 25L            |
|                                                                                                                        |                               | *************************      |                |
| Thysanolaena maxima                                                                                                    |                               | 2-3m                           | 5L             |
| Viburnum odoratissimum                                                                                                 | Sweet Viburnum                | 3-4m                           | 5L             |
| Nestringia fruticosa 'Aussie Box'                                                                                      | Dwarf Coastal Rosemary        | 0.8m                           | 5L             |
| GROUNDCOVERS/CLIMBERS                                                                                                  | ,                             |                                |                |
| Agave attenuata                                                                                                        | Century Plant                 | 0.5m                           | 25L            |
| Cissus rhombifolia                                                                                                     | Grape Ivy                     | 0.5m                           | 150mm          |
| Clivia miniata                                                                                                         | Kaffir Lily                   | 0.45m                          | 5L             |
| Hedera canariensis                                                                                                     | lvy                           | 0.3m                           | 150mm          |
|                                                                                                                        | Shore Juniper                 | 0.3m                           | 150mm          |
| Juniperus conferta                                                                                                     |                               | 0 Em                           | 150mm          |
|                                                                                                                        | Turf Lily                     | 0.5m                           |                |
| _iriope muscari 'Evergreen Giant'                                                                                      | Turf Lily<br>Mat Rush         | 0.5m                           | 150mm          |
| Juniperus conferta<br>_iriope muscari 'Evergreen Giant'<br>_omandra confertifolia 'Little Con'<br>Molineria capitulata |                               |                                | 150mm<br>5L    |
| _iriope muscari 'Evergreen Giant'<br>_omandra confertifolia 'Little Con'                                               | Mat Rush                      | 0.2m                           |                |