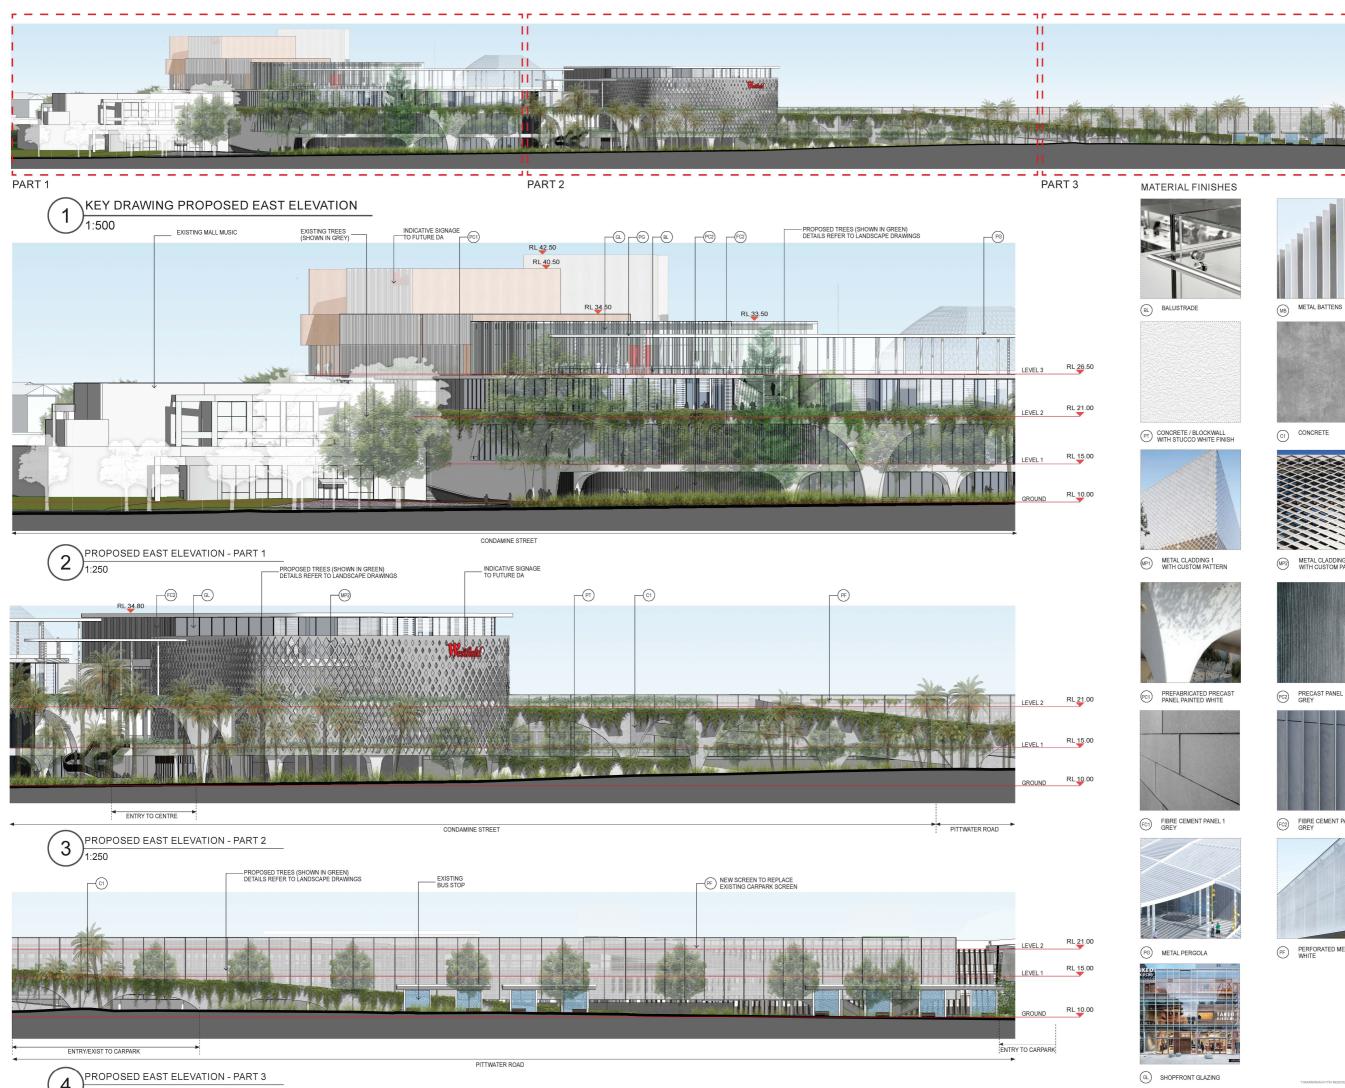

**KEY PLAN** 

PROPOSED EAST ELEVATION

#### **WARRINGAH MALL**

STAGE 02 SCHEME 14F

DEVELOPMENT APPLICATION

1:250

KEY DRAWING PROPOSED SOUTH ELEVATION 1:500

PROPOSED SOUTH ELEVATION - PART 1 1:250

PROPOSED SOUTH ELEVATION - PART 2 1:250

#### MATERIAL FINISHES

MP4 METAL SCREEN

METAL CLADDING 3
WITH CUSTOM PATTERN

PG METAL PERGOLA

GL SHOPFRONT GLAZING

Owner and Operator of Westfield In Australi

PROPOSED SOUTH ELEVATION

WARRINGAH MALL STAGE 02