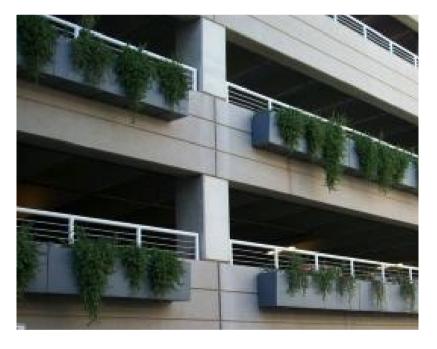

## **Cascading Plants**

Planting on the upper roof level to provide cascading climbers and hardy trailing plants to further soften the building edges

Raised garden beds filled with hardy and low maintenance shrubs and groundcovers that provide a lush tropical character