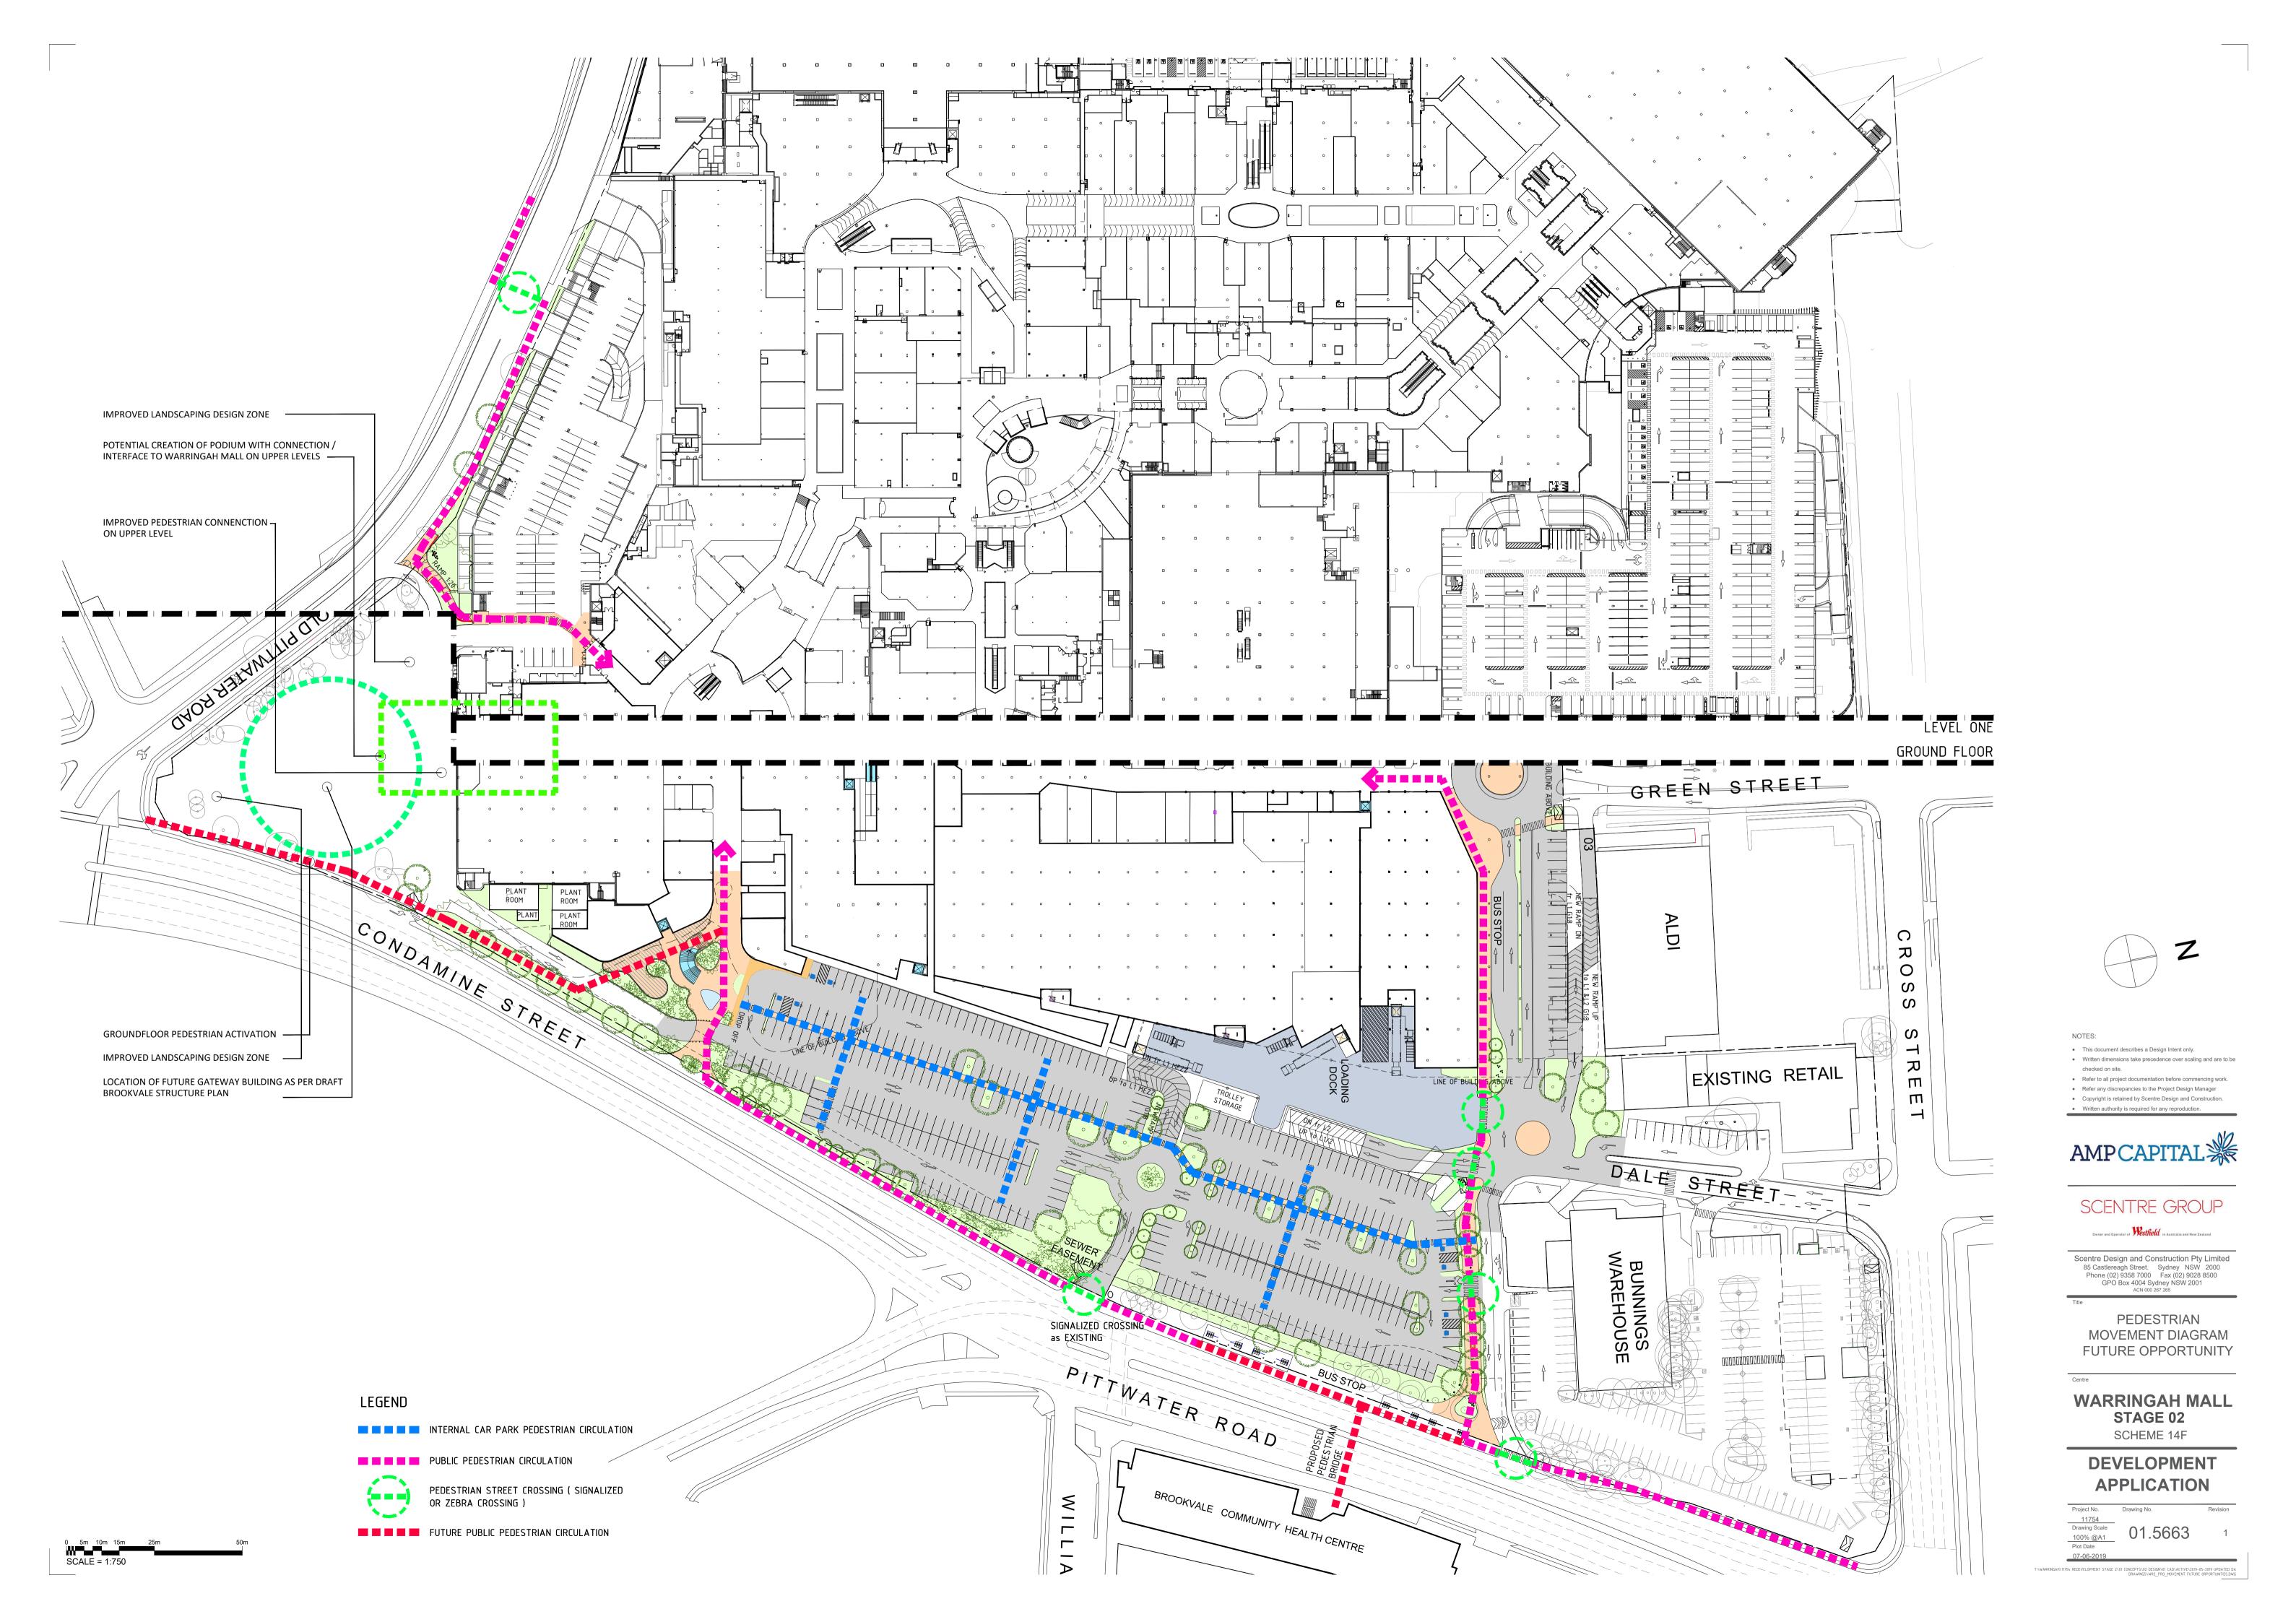

PEDESTRIAN MOVEMENT DIAGRAM PROPOSED

WARRINGAH MALL STAGE 02

SCHEME 14F **DEVELOPMENT** 

APPLICATION

oject No. Drawing No. Re
11754

07-06-2019

**P** 02 9957 2466 **F** 02 9957 3977 **W** ARTERRA.COM.AU

Architectural representations are indicative only for scale and massing only. Information provided by Scentre Group should be referred in preference for all architectural elements.