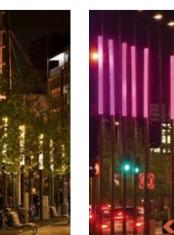

# Precedent Imagery - Lighting/Sculptures

Tree pit to be 1200 x 1200 with a heel safe and non slip tree grate at

Hedge planting to screen and soften parked cars and to direct pedestrians to appropriate exit