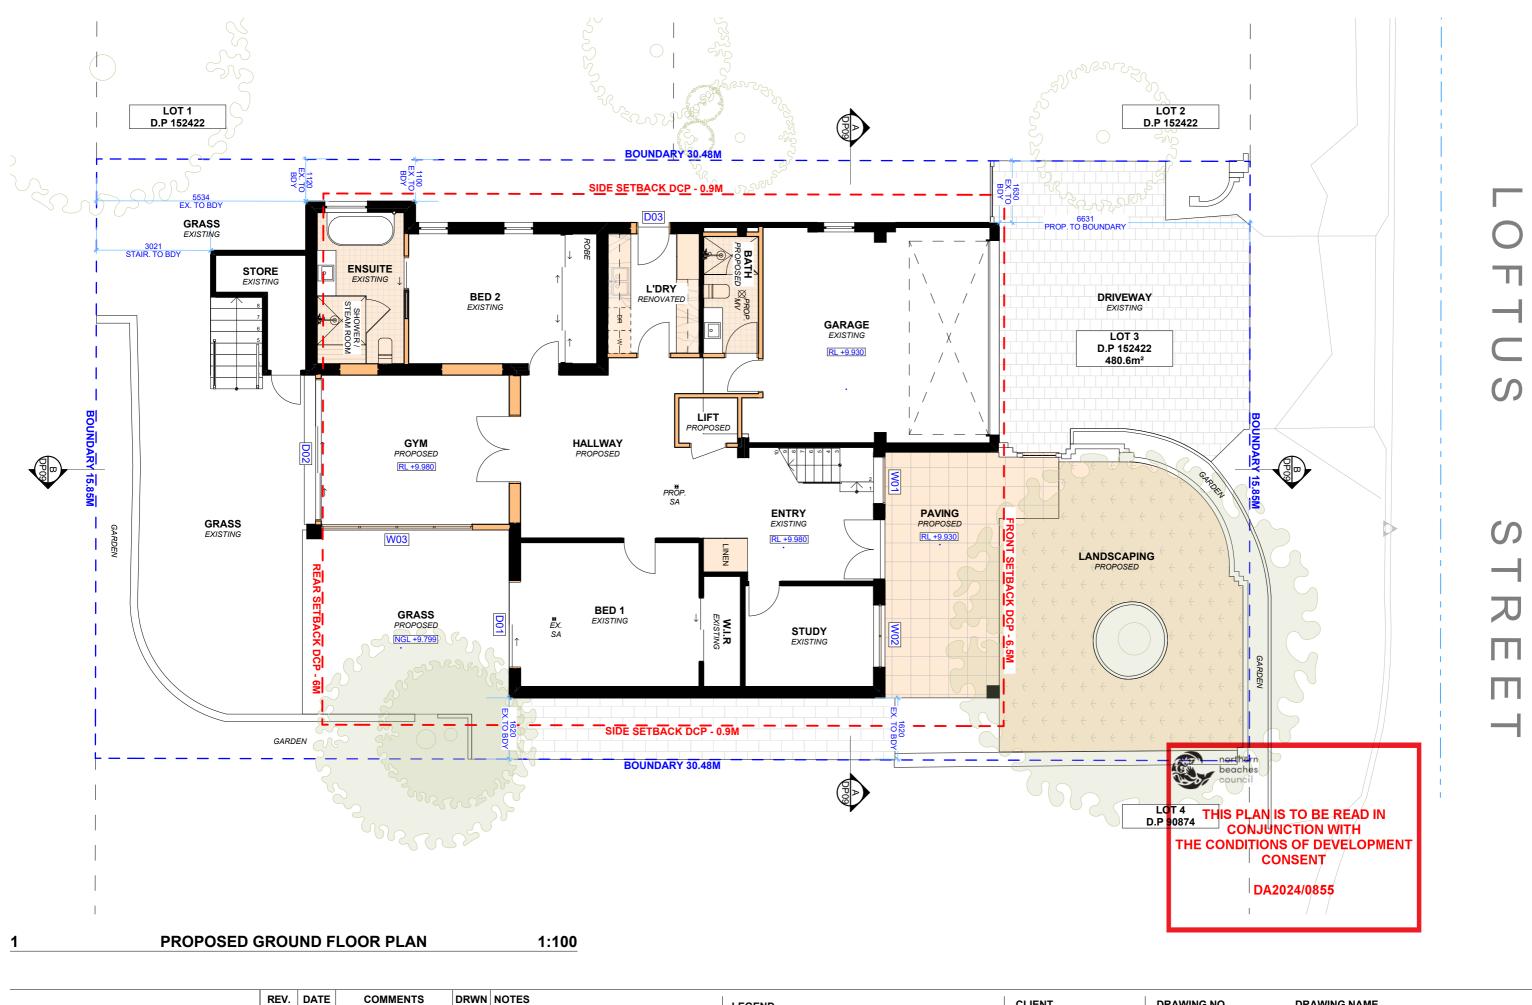

VING NO. 07

DRAWING NAME PROPOSED GROUND FLOOR PLAN

, 15 November

|                           | REV. | DATE       | COMMENTS         | DRWN | NOTES<br>This drawing is the copyright of Action Plans and not be altered, reproduced or                                                                                                                                                                                                                                                                                                                                                                                                                                                                                                                                                                        | LEGEND                  | CLIENT                             |  |
|---------------------------|------|------------|------------------|------|-----------------------------------------------------------------------------------------------------------------------------------------------------------------------------------------------------------------------------------------------------------------------------------------------------------------------------------------------------------------------------------------------------------------------------------------------------------------------------------------------------------------------------------------------------------------------------------------------------------------------------------------------------------------|-------------------------|------------------------------------|--|
| TION PLANS                | А    | 10/04/2024 | DA DOCUMENTATION | JW   | transmitted in any form or by any means in part or in whole with the written<br>permission of Action Plans.                                                                                                                                                                                                                                                                                                                                                                                                                                                                                                                                                     |                         | Maria da Costa & Lavier<br>Gomes   |  |
|                           |      |            |                  |      | Do not scale measure from drawings. Figured dimensions are to be used only.<br>The Builder/contractor/owner is to ensure that the approved boundary setbacks<br>and approved levels are confirmed and set out by a registered Surveyor prior to<br>construction, the boundary setbacks take precedence over all other dimensions.<br>The Builder/Contractor shall check and verify ALL dimensions on site prior to<br>commencement of any work, creation of shop drawings, or fabrication of<br>components.<br>All errors and omissions are to be verified by the Builder/Contractor/client and<br>referred to the designer prior to the commencement of works. | DEMOLISHED TIMBER FLOOR |                                    |  |
| 6 957 518                 |      |            |                  |      |                                                                                                                                                                                                                                                                                                                                                                                                                                                                                                                                                                                                                                                                 | METAL ROOFING BRICKWORK |                                    |  |
| ations@actionplans.com.au |      |            |                  |      |                                                                                                                                                                                                                                                                                                                                                                                                                                                                                                                                                                                                                                                                 | TILED ROOFING           | PROJECT ADDRESS                    |  |
| w.actionplans.com.au      |      |            |                  |      |                                                                                                                                                                                                                                                                                                                                                                                                                                                                                                                                                                                                                                                                 |                         | 4 Loftus St, Narrabeen<br>NSW 2101 |  |