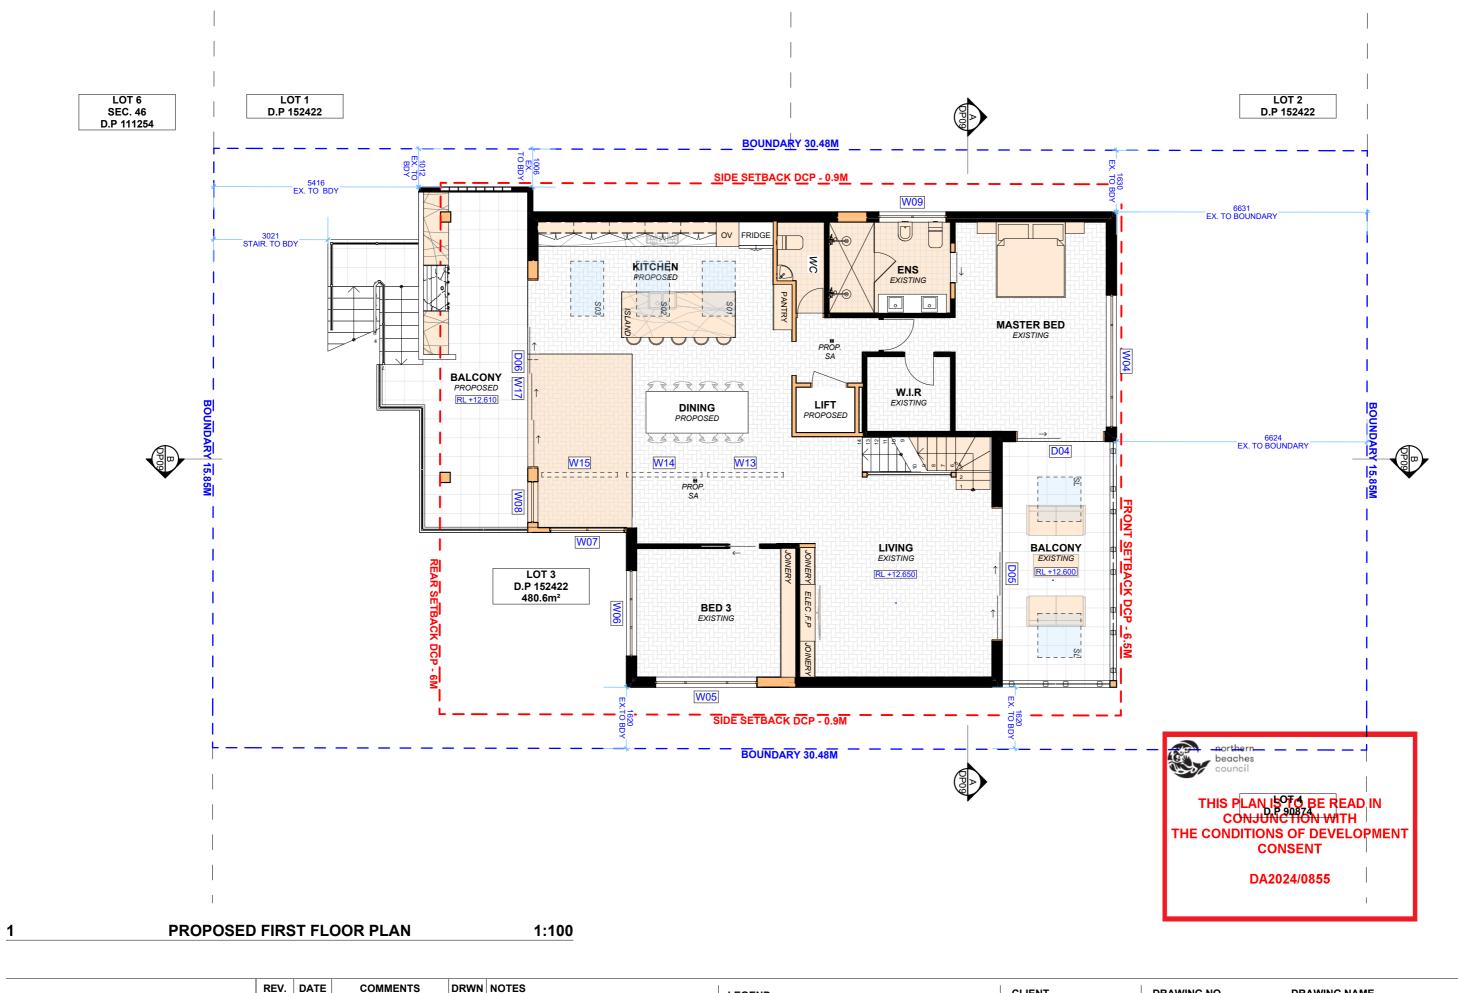

**DATE** Friday, 15 November 2024

DRAWING NO.

DRAWING NAME PROPOSED FIRST FLOOR PLAN

|                                 | REV. | DATE                                                        | COMMENTS                                                                                                                                                                                                                                           | DRWN | NOTES<br>This drawing is the copyright of Action Plans and not be altered, reproduced or                                                                                                                                                                                   | LEGEN     | D                    |              | CLIENT                             | DRAWIN             |
|---------------------------------|------|-------------------------------------------------------------|----------------------------------------------------------------------------------------------------------------------------------------------------------------------------------------------------------------------------------------------------|------|----------------------------------------------------------------------------------------------------------------------------------------------------------------------------------------------------------------------------------------------------------------------------|-----------|----------------------|--------------|------------------------------------|--------------------|
| ACTION PLANS                    | A    | 10/04/2024                                                  | DA DOCUMENTATION                                                                                                                                                                                                                                   | JW   | M transmitted in any form or by any means in part or in whole with the written permission of Action Plans.<br>Do not scale measure from drawings. Figured dimensions are to be used only.<br>The Builder/contractor/owner is to ensure that the approved boundary setbacks |           | EXISTING TILED FLOOR |              | Maria da Costa & Lavier            | DA0                |
|                                 |      |                                                             |                                                                                                                                                                                                                                                    |      |                                                                                                                                                                                                                                                                            |           | DEMOLISHED           | TIMBER FLOOR | Gomes                              |                    |
| m: 0426 957 518                 |      | construction, the boundary setbacks take precedence over al | and approved levels are confirmed and set out by a registered Surveyor prior to<br>construction, the boundary setbacks take precedence over all other dimensions.<br>The Builder/Contractor shall check and verify ALL dimensions on site prior to | ons. | METAL ROOFING                                                                                                                                                                                                                                                              | BRICKWORK |                      |              |                                    |                    |
| e:operations@actionplans.com.au |      |                                                             |                                                                                                                                                                                                                                                    |      | commencement of any work, creation of shop drawings, or fabrication of components.<br>All errors and omissions are to be verified by the Builder/Contractor/client and referred to the designer prior to the commencement of works.                                        |           | TILED ROOFING        |              | PROJECT ADDRESS                    | DATE               |
| w: www.actionplans.com.au       |      |                                                             |                                                                                                                                                                                                                                                    |      |                                                                                                                                                                                                                                                                            |           | TIMBER STUD          |              | 4 Loftus St, Narrabeen<br>NSW 2101 | Friday, 15<br>2024 |