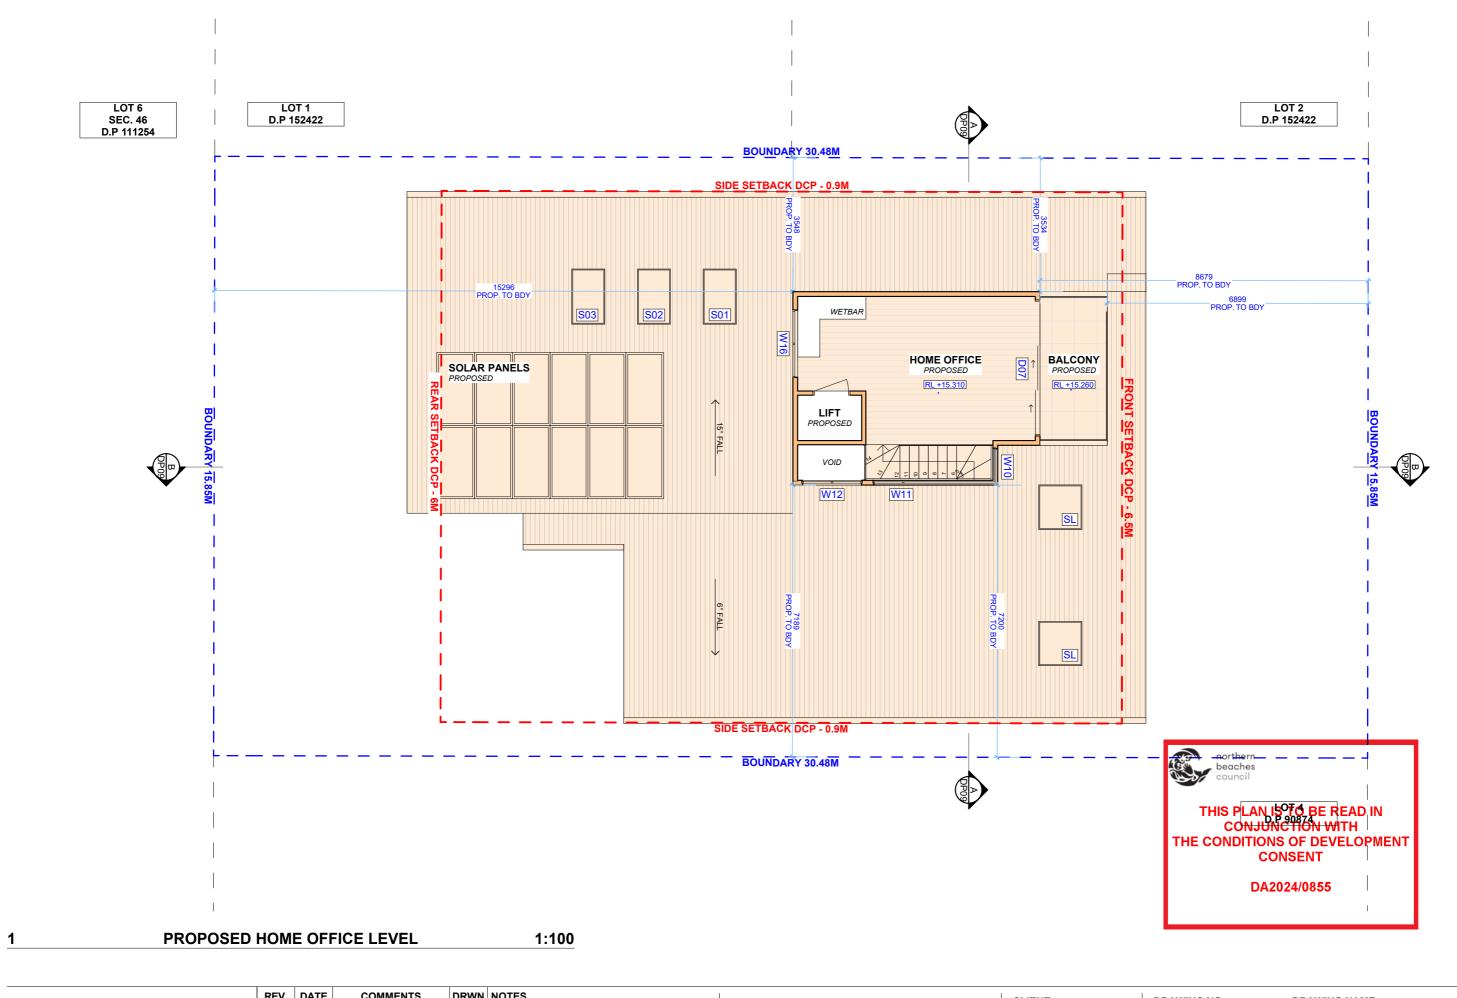

RAWING NO.

DRAWING NAME PROPOSED SECOND FLOOR PLAN

day, 15 November

DRAWING NAME NORTH / EAST ELEVATION

Friday, 15 November

DRAWING NAME SOUTH / WEST ELEVATION

SCALE Friday, 15 November

1:100 @A3