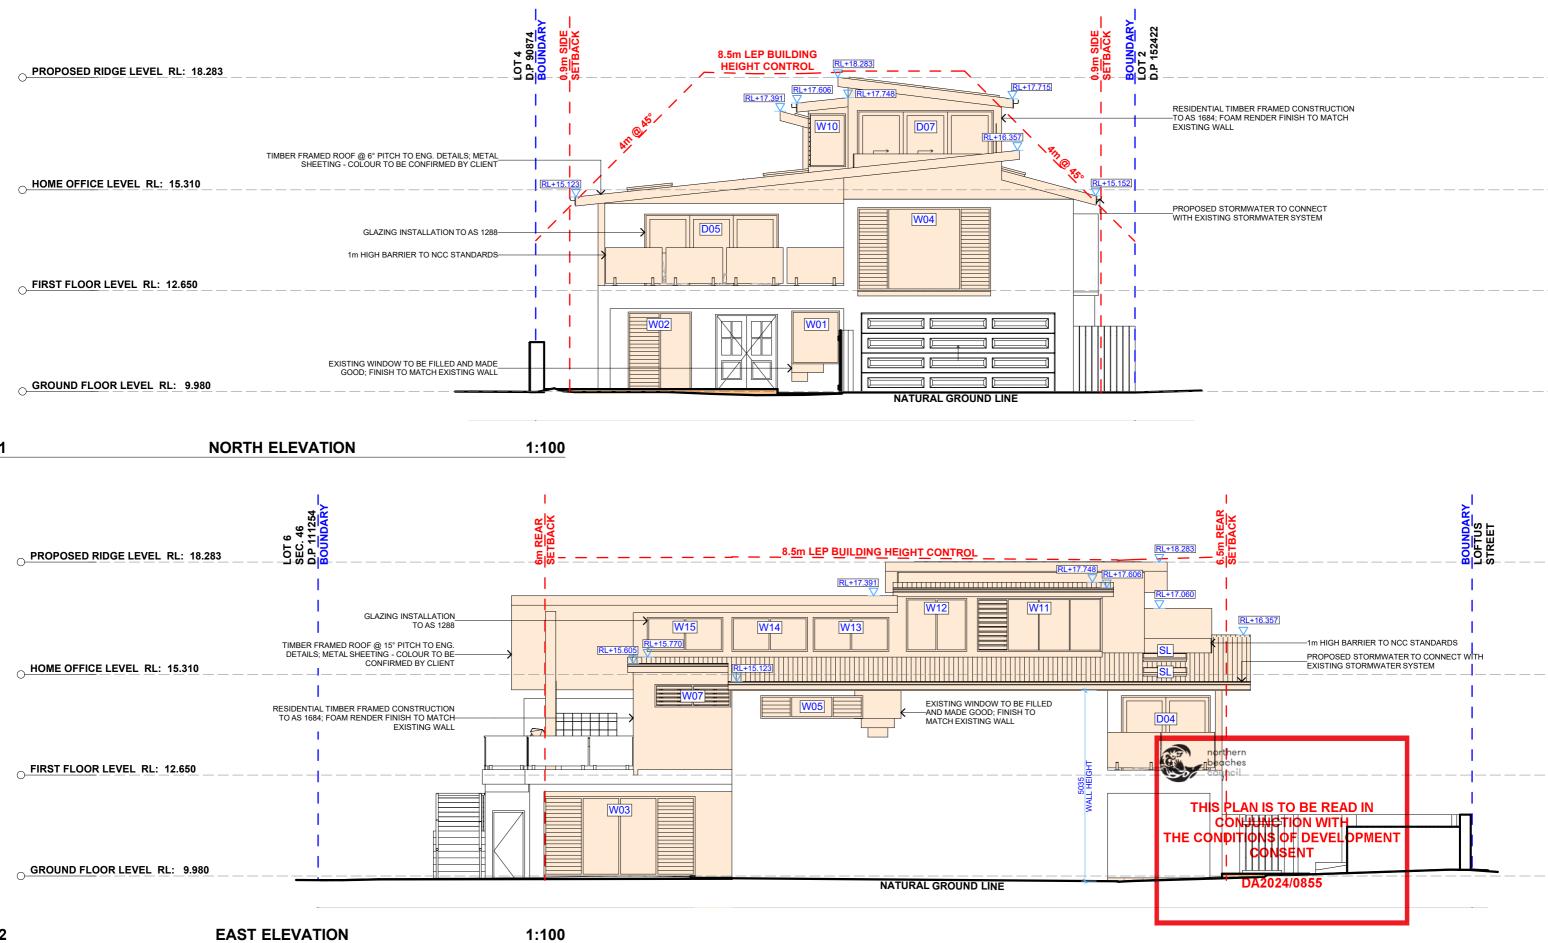

RAWING NO.

DRAWING NAME PROPOSED SECOND FLOOR PLAN

day, 15 November

DRAWING NAME NORTH / EAST ELEVATION

Friday, 15 November

DRAWING NAME SOUTH / WEST ELEVATION

SCALE Friday, 15 November

1:100 @A3