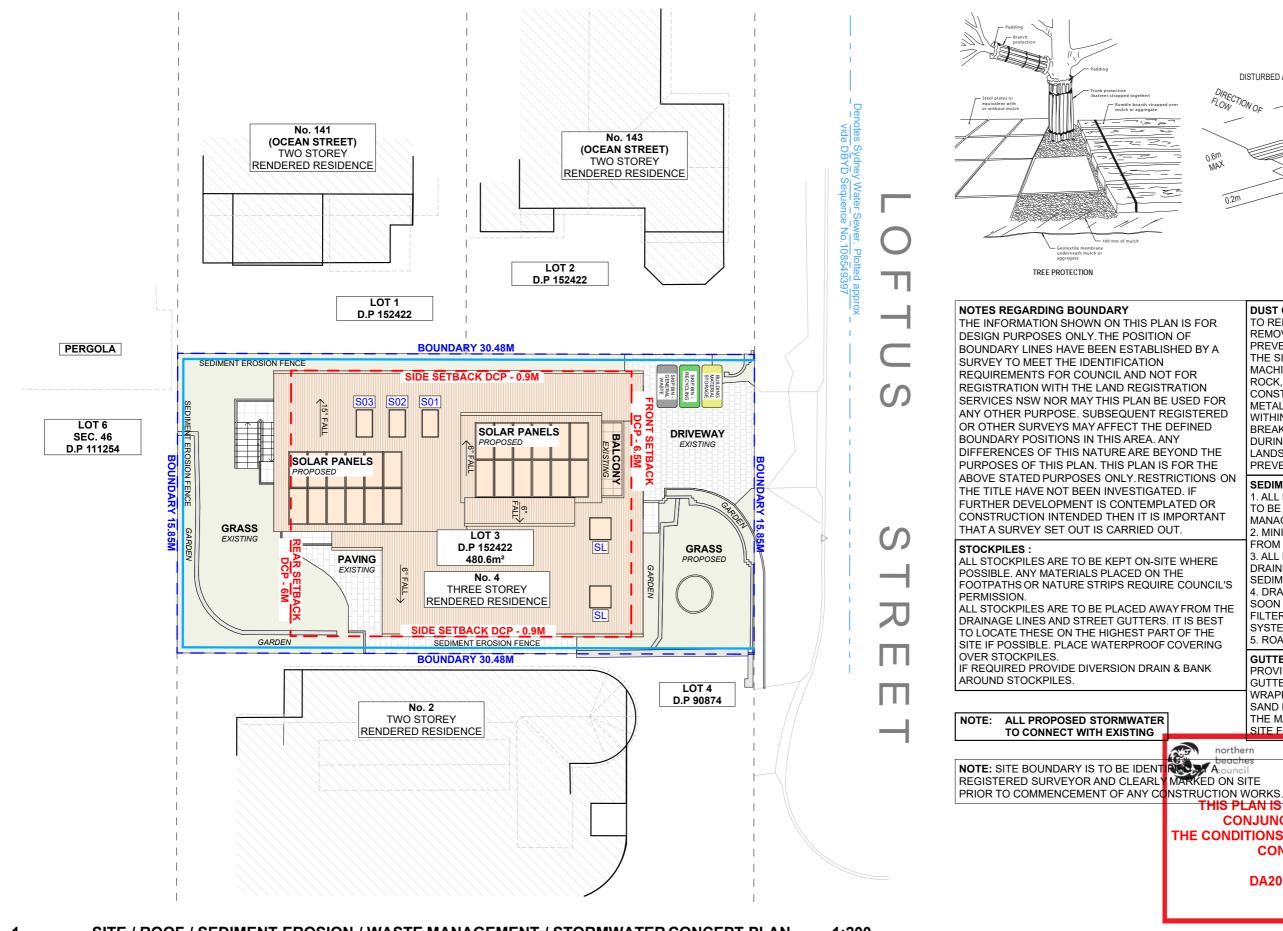

### SITE / ROOF / SEDIMENT EROSION / WASTE MANAGEMENT / STORMWATER CONCEPT PLAN 1:200

## DRAWING NAME

SITE / ROOF / SEDIMENT EROSION / WASTE MANAGEMENT / STORMWATER CONCEPT PLAN SCALE 1:200 @A3

|                                                                                                 | REV. | DATE                                                                                                                                   | COMMENTS                                                                                                                                         | DRWN        | NOTES<br>This drawing is the copyright of Action Plans and not be altered, reproduced or                                                                                                                                                                                                                                                                                                                                                                                                                                                                                                              | LEGEN              | D                       |           |       | CLIENT                  | DRAWIN |
|-------------------------------------------------------------------------------------------------|------|----------------------------------------------------------------------------------------------------------------------------------------|--------------------------------------------------------------------------------------------------------------------------------------------------|-------------|-------------------------------------------------------------------------------------------------------------------------------------------------------------------------------------------------------------------------------------------------------------------------------------------------------------------------------------------------------------------------------------------------------------------------------------------------------------------------------------------------------------------------------------------------------------------------------------------------------|--------------------|-------------------------|-----------|-------|-------------------------|--------|
| ACTION PLANS<br>m: 0426 957 518<br>e:operations@actionplans.com.au<br>w: www.actionplans.com.au | А    | 10/04/2024                                                                                                                             | DA DOCUMENTATION                                                                                                                                 | JW          | JW transmitted in any form or by any means in part or in whole with the written permission of Action Plans. Do not scale measure from drawings. Figured dimensions are to be used only. The Builder/contractor/lowner is to ensure that the approved boundary setbacks and approved levels are confirmed and set out by a registered Surveyor prior to construction, the boundary setbacks take precedence over all other dimensions. The Builder/Contractor shall heck and verify ALL dimensions on site prior to commencement of any work, creation of shop drawings, or fabrication of components. |                    | EXISTING                | TILED FLO | OR    | Maria da Costa & Lavier | DAO    |
|                                                                                                 |      |                                                                                                                                        |                                                                                                                                                  |             |                                                                                                                                                                                                                                                                                                                                                                                                                                                                                                                                                                                                       |                    | DEMOLISHED TIMBER FLOOR |           | Gomes | 27.0                    |        |
|                                                                                                 |      |                                                                                                                                        |                                                                                                                                                  |             |                                                                                                                                                                                                                                                                                                                                                                                                                                                                                                                                                                                                       |                    | ] METAL ROOFING         | BRICKWO   | RK    |                         |        |
|                                                                                                 |      |                                                                                                                                        |                                                                                                                                                  |             |                                                                                                                                                                                                                                                                                                                                                                                                                                                                                                                                                                                                       |                    | TILED ROOFING           |           |       | PROJECT ADDRESS         | DATE   |
|                                                                                                 |      | All errors and omissions are to be verified by the Builder/Contractor/<br>referred to the designer prior to the commencement of works. | All errors and omissions are to be verified by the Builder/Contractor/client and<br>referred to the designer prior to the commencement of works. | TIMBER STUD | 4 Loftus St, Narrabeen<br>NSW 2101                                                                                                                                                                                                                                                                                                                                                                                                                                                                                                                                                                    | Friday, 15<br>2024 |                         |           |       |                         |        |