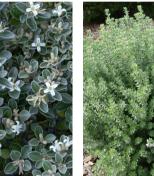

## PLANTING SCHEDULE

| CODE        | SCIENTIFIC NAME            | COMMON NAME                   | SPACING  | SIZE  | PLANTS / m <sup>2</sup> |
|-------------|----------------------------|-------------------------------|----------|-------|-------------------------|
| TREES       |                            |                               |          |       |                         |
| BN          | Banksia integrifolia       | Coast Banksia                 | as shown | 200L  |                         |
| LA          | Livistona australis        | Cabbage Palm                  | as shown | 1000L |                         |
| LL          | Leptospermum laevigatum    | Coast Tea Tree                | as shown | 100L  |                         |
| MQ          | Melaleuca quinquenervia    | Broad Leaved Paperbark        | as shown | 200L  |                         |
| SHRUBS      |                            |                               |          |       |                         |
| СО          | Correa alba                | Native Fuschia                | 400mm    | 200mm | 7                       |
| WG          | Westringia 'Grey Box'      | Grey Box Coast Rosemary       | 400mm    | 200mm |                         |
| GROUNDCO    | VERS                       |                               |          |       |                         |
| CA          | Chrysocephalum apiculatum  | Yellow Buttons                | 350mm    | 140mm | 9                       |
| CG          | Carpobrotus glaucescens    | Pigface                       | 350mm    | 140mm |                         |
| CS          | Correa alba 'Star showers' | Native Fuschia prostrate form | 400mm    | 200mm | 7                       |
| HS          | Hibbertia scandens         | Snake Vine                    | 400mm    | 140mm |                         |
| SC          | Scaevola calendulacea      | Dune Fan Flower               | 400mm    | 140mm |                         |
| GRASSES / I | RUSHES                     |                               |          |       |                         |
| FN          | Ficinia nodosa             | Knobby Club Rush              | 400mm    | 140mm |                         |
| LS          | Lomandra 'Lime Wave'       | Lime Divine Mat Rush          | 350mm    | 140mm | 9                       |
| SS          | Spinifex sericeus          | Coastal Spinifex              | 350mm    | 140mm |                         |
|             |                            |                               |          |       |                         |

Coast Banksia Banksia integrifolia

Native Fuschia *Correa alba* 

GROUNDCOVERS

**GRASSES / RUSHES** 

Knobby Club Rush

Ficinia nodosa

22.

Cabbage Palm *Livistona australis* 