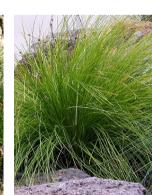

## PLANTING SCHEDULE

| CODE        | SCIENTIFIC NAME            | COMMON NAME                   | SPACING  | SIZE  | PLANTS / m <sup>2</sup> |
|-------------|----------------------------|-------------------------------|----------|-------|-------------------------|
| TREES       |                            |                               |          |       |                         |
| BN          | Banksia integrifolia       | Coast Banksia                 | as shown | 200L  |                         |
| LA          | Livistona australis        | Cabbage Palm                  | as shown | 1000L |                         |
| LL          | Leptospermum laevigatum    | Coast Tea Tree                | as shown | 100L  |                         |
| MQ          | Melaleuca quinquenervia    | Broad Leaved Paperbark        | as shown | 200L  |                         |
| SHRUBS      |                            |                               |          |       |                         |
| СО          | Correa alba                | Native Fuschia                | 400mm    | 200mm | 7                       |
| WG          | Westringia 'Grey Box'      | Grey Box Coast Rosemary       | 400mm    | 200mm |                         |
| GROUNDCO    | VERS                       |                               |          |       |                         |
| CA          | Chrysocephalum apiculatum  | Yellow Buttons                | 350mm    | 140mm | 9                       |
| CG          | Carpobrotus glaucescens    | Pigface                       | 350mm    | 140mm |                         |
| CS          | Correa alba 'Star showers' | Native Fuschia prostrate form | 400mm    | 200mm | 7                       |
| HS          | Hibbertia scandens         | Snake Vine                    | 400mm    | 140mm |                         |
| SC          | Scaevola calendulacea      | Dune Fan Flower               | 400mm    | 140mm |                         |
| GRASSES / I | RUSHES                     |                               |          |       |                         |
| FN          | Ficinia nodosa             | Knobby Club Rush              | 400mm    | 140mm |                         |
| LS          | Lomandra 'Lime Wave'       | Lime Divine Mat Rush          | 350mm    | 140mm | 9                       |
| SS          | Spinifex sericeus          | Coastal Spinifex              | 350mm    | 140mm |                         |
|             |                            |                               |          |       |                         |

Pigface Chrysocephalum apiculatum Carpobrotus glaucescens

Lime Divine Mat Rush Lomandra 'Lime Wave'

Correa alba 'Star showers' Hibbertia scandens

Dune Fan Flow Scaevola c

Coastal Spinifex Spinifex sericeus