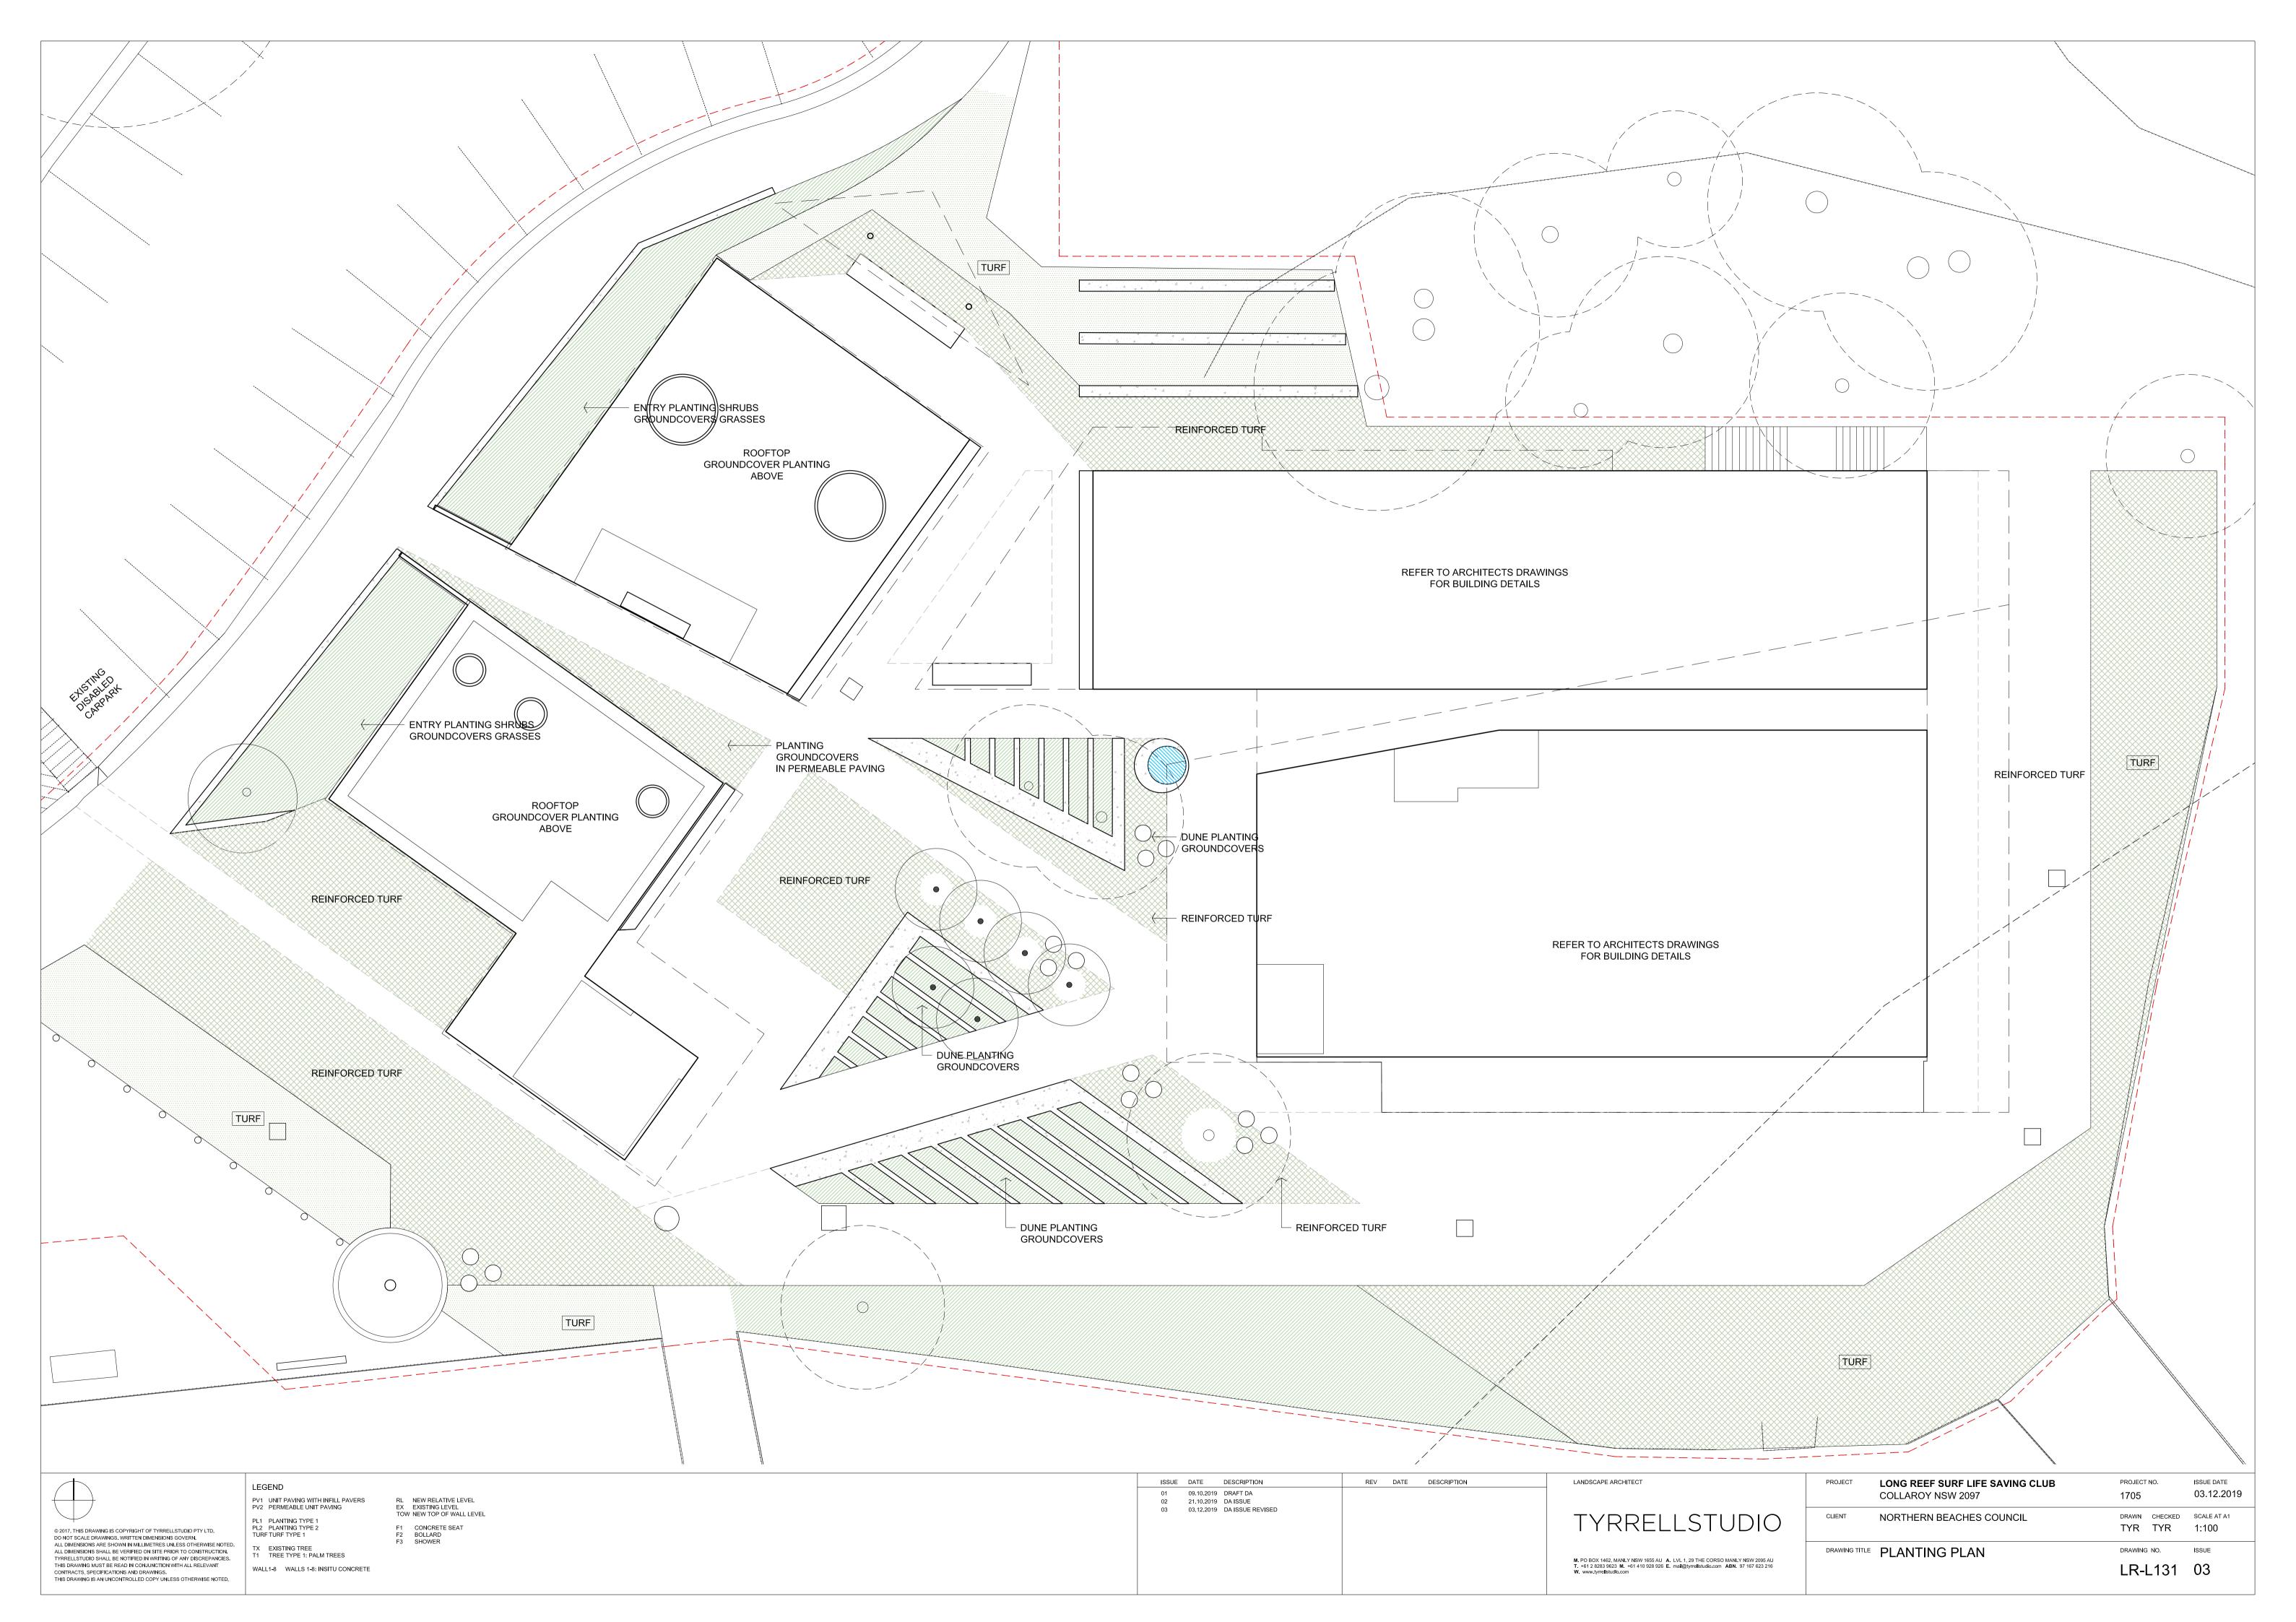

LEGEND PV1 UNIT PAVING WITH INFILL PAVERS PV2 PERMEABLE UNIT PAVING

- PL1 PLANTING TYPE 1 PL2 PLANTING TYPE 2 TURF TURF TYPE 1
- TX EXISTING TREE T1 TREE TYPE 1: PALM TREES WALL1-8 WALLS 1-8: INSITU CONCRETE

RL NEW RELATIVE LEVEL EX EXISTING LEVEL TOW NEW TOP OF WALL LEVEL

| ISSUE | DATE       | DESCRIPTION      | REV | DATE | DESCRIPTION | LANDSCAPE ARCHITECT                                                                                                                                                     |
|-------|------------|------------------|-----|------|-------------|-------------------------------------------------------------------------------------------------------------------------------------------------------------------------|
| 01    | 09.10.2019 | DRAFT DA         |     |      |             |                                                                                                                                                                         |
| 02    | 21.10.2019 | DAISSUE          |     |      |             |                                                                                                                                                                         |
| 03    | 03.12.2019 | DA ISSUE REVISED |     |      |             | TYRRELLSTU                                                                                                                                                              |
|       |            |                  |     |      |             | M. PO BOX 1462, MANLY NSW 1655 AU A. LVL 1, 29 THE CORSO MANLY 1<br>T. +61 2 8263 9623 M. +61 410 928 926 E. mail@tyrrellstudio.com ABN. 97<br>W. www.tyrrellstudio.com |