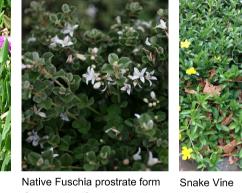

## PLANTING SCHEDULE

| CODE        | SCIENTIFIC NAME            | COMMON NAME                   | SPACING  | SIZE  | PLANTS / m <sup>2</sup> |
|-------------|----------------------------|-------------------------------|----------|-------|-------------------------|
| TREES       |                            |                               |          |       |                         |
| BN          | Banksia integrifolia       | Coast Banksia                 | as shown | 200L  |                         |
| LA          | Livistona australis        | Cabbage Palm                  | as shown | 1000L |                         |
| LL          | Leptospermum laevigatum    | Coast Tea Tree                | as shown | 100L  |                         |
| MQ          | Melaleuca quinquenervia    | Broad Leaved Paperbark        | as shown | 200L  |                         |
| SHRUBS      |                            |                               |          |       |                         |
| СО          | Correa alba                | Native Fuschia                | 400mm    | 200mm | 7                       |
| WG          | Westringia 'Grey Box'      | Grey Box Coast Rosemary       | 400mm    | 200mm |                         |
| GROUNDCO    | VERS                       |                               |          |       |                         |
| CA          | Chrysocephalum apiculatum  | Yellow Buttons                | 350mm    | 140mm | 9                       |
| CG          | Carpobrotus glaucescens    | Pigface                       | 350mm    | 140mm |                         |
| CS          | Correa alba 'Star showers' | Native Fuschia prostrate form | 400mm    | 200mm | 7                       |
| HS          | Hibbertia scandens         | Snake Vine                    | 400mm    | 140mm |                         |
| SC          | Scaevola calendulacea      | Dune Fan Flower               | 400mm    | 140mm |                         |
| GRASSES / I | RUSHES                     |                               |          |       |                         |
| FN          | Ficinia nodosa             | Knobby Club Rush              | 400mm    | 140mm |                         |
| LS          | Lomandra 'Lime Wave'       | Lime Divine Mat Rush          | 350mm    | 140mm | 9                       |
| SS          | Spinifex sericeus          | Coastal Spinifex              | 350mm    | 140mm |                         |
|             |                            |                               |          |       |                         |

Coast Banksia Banksia integrifolia

Native Fuschia *Correa alba* 

GROUNDCOVERS

**GRASSES / RUSHES** 

Knobby Club Rush

Ficinia nodosa

22.

Cabbage Palm *Livistona australis* 

Pigface Chrysocephalum apiculatum Carpobrotus glaucescens

Lime Divine Mat Rush Lomandra 'Lime Wave'

Correa alba 'Star showers' Hibbertia scandens

Dune Fan Flow Scaevola c

Coastal Spinifex Spinifex sericeus