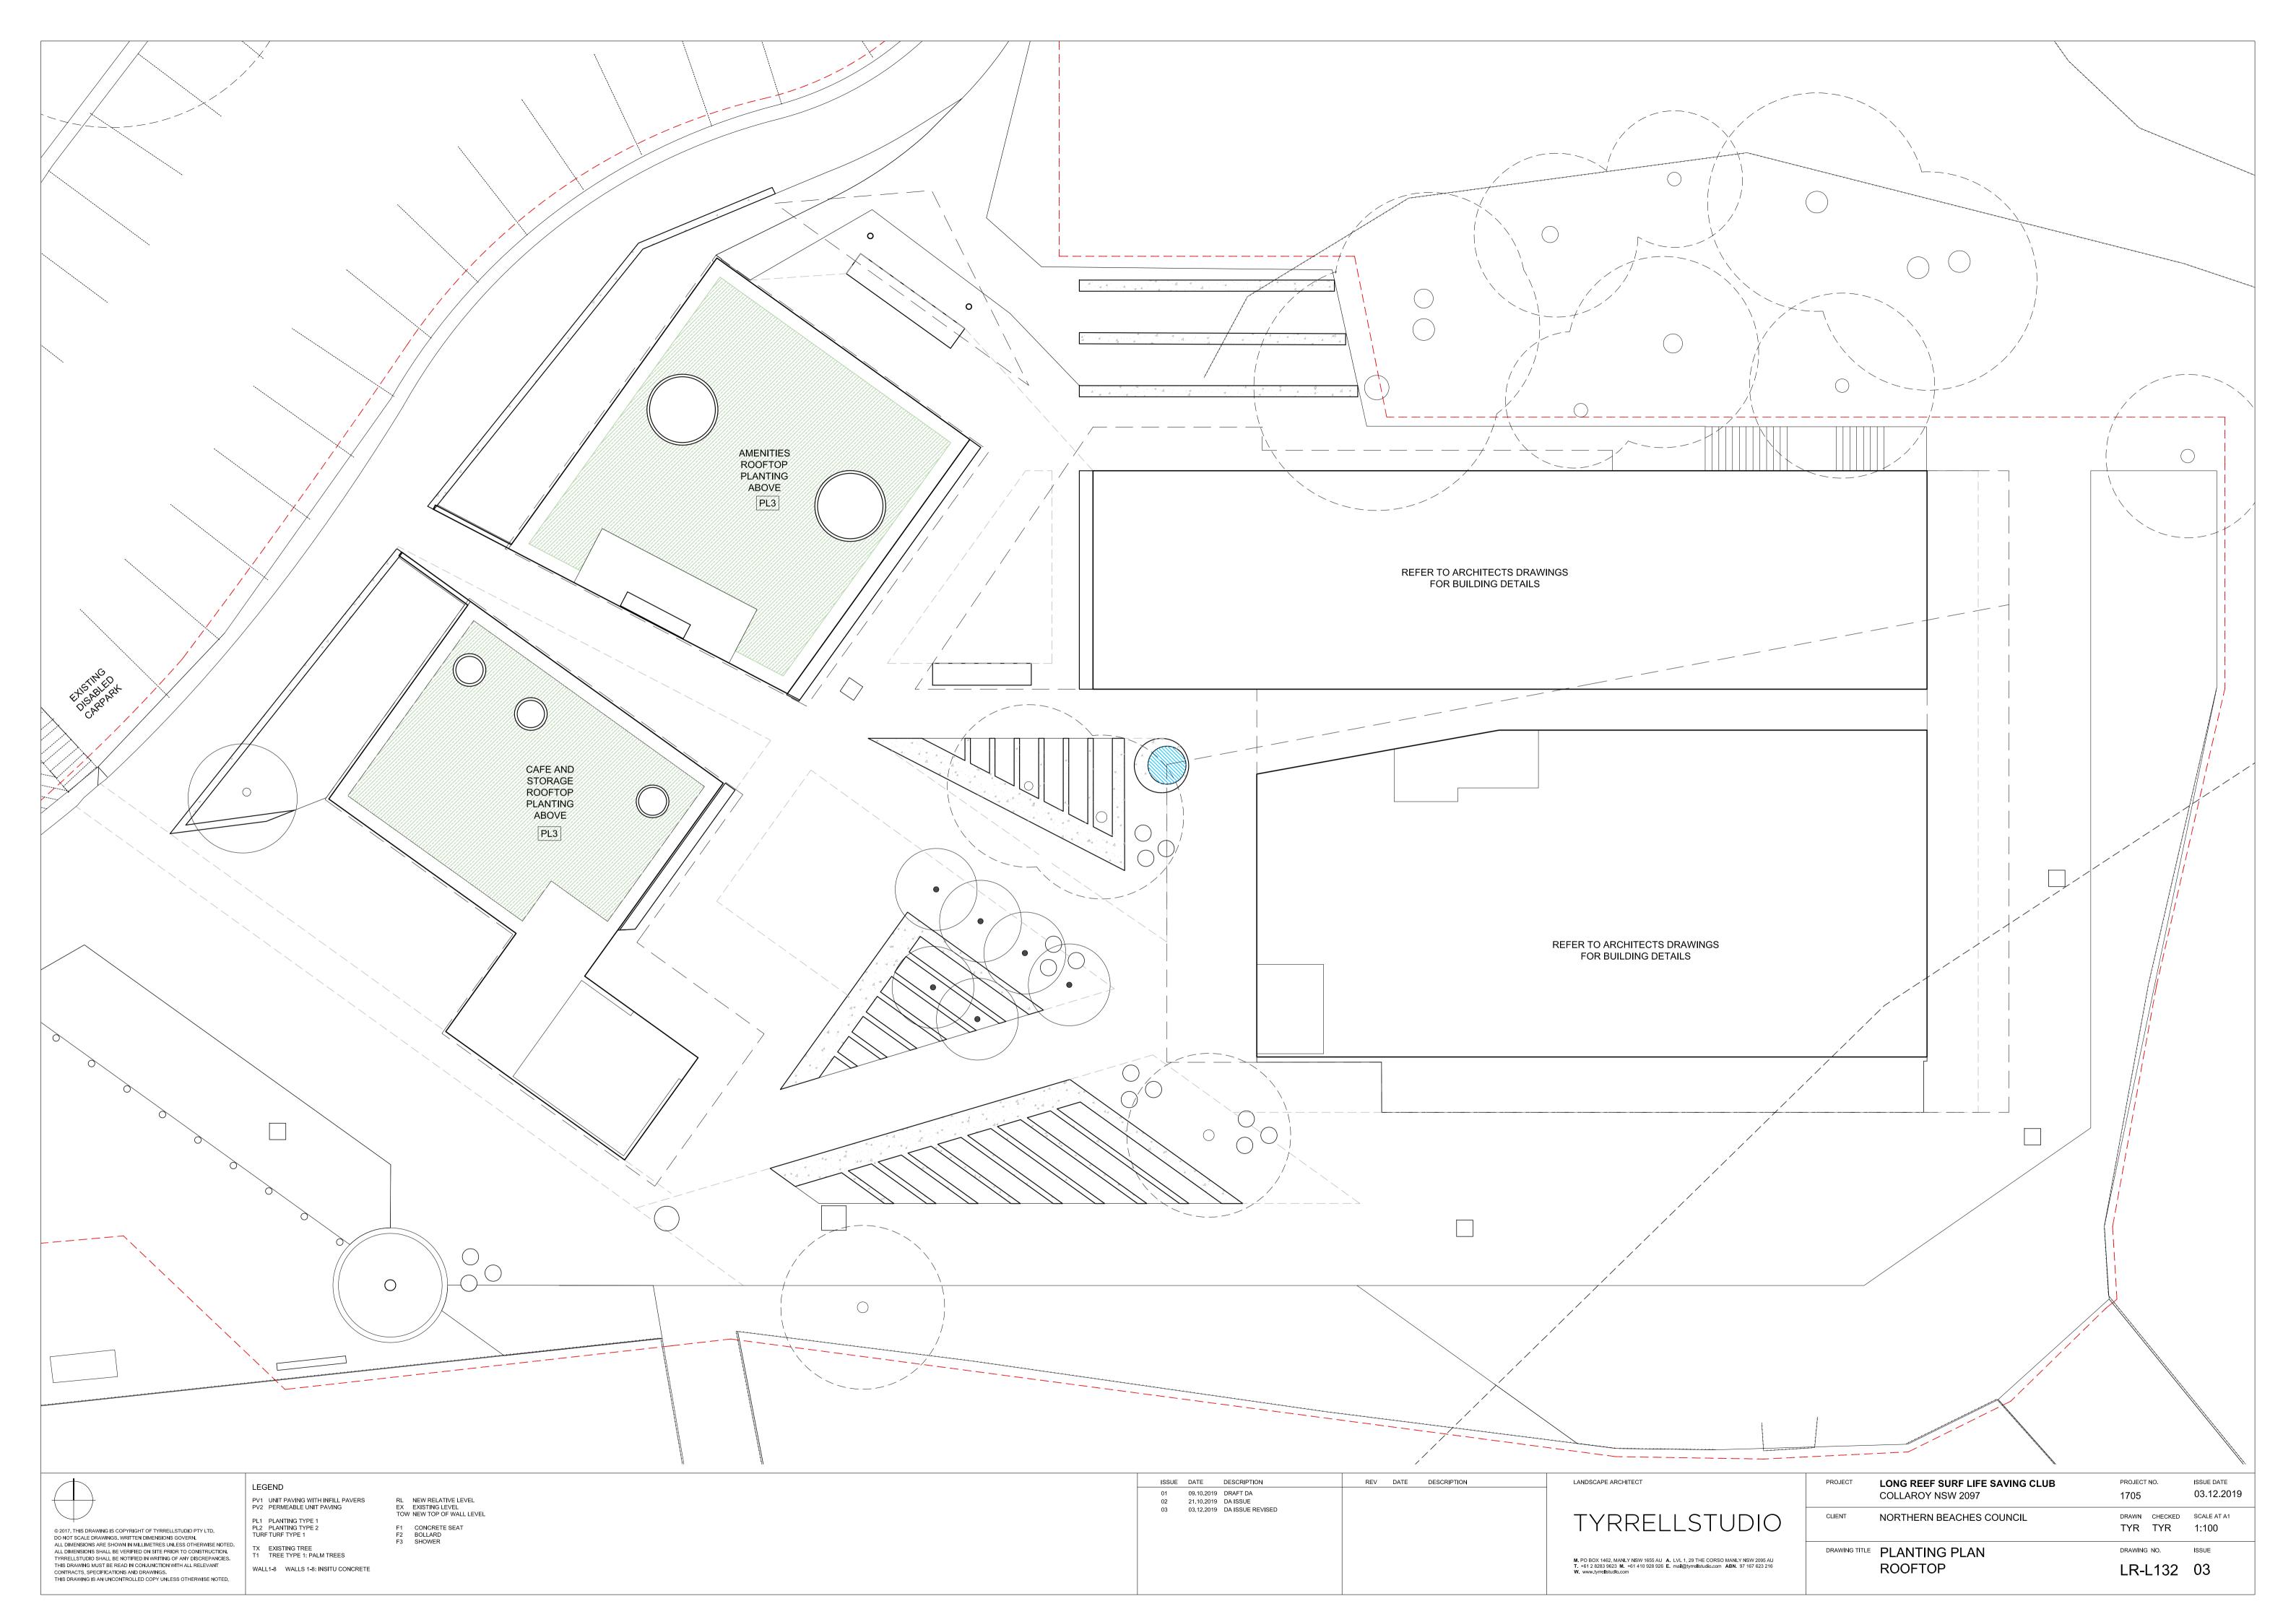

LEGEND PV1 UNIT PAVING WITH INFILL PAVERS PV2 PERMEABLE UNIT PAVING PL1 PLANTING TYPE 1 PL2 PLANTING TYPE 2 TURF TURF TYPE 1 TX EXISTING TREE T1 TREE TYPE 1: PALM TREES WALL1-8 WALLS 1-8: INSITU CONCRETE

RL NEW RELATIVE LEVEL EX EXISTING LEVEL TOW NEW TOP OF WALL LEVEL

| ISSUE    | DATE                     | DESCRIPTION      | REV | DATE | DESCRIPTION | LANDSCAPE ARCHITECT                                                                                                                                                     |
|----------|--------------------------|------------------|-----|------|-------------|-------------------------------------------------------------------------------------------------------------------------------------------------------------------------|
| 01<br>02 | 09.10.2019<br>21.10.2019 | DRAFT DA         |     |      |             |                                                                                                                                                                         |
| 02<br>03 |                          | DA ISSUE REVISED |     |      |             | TYRRELLSTU                                                                                                                                                              |
|          |                          |                  |     |      |             | M. PO BOX 1462, MANLY NSW 1655 AU A. LVL 1, 29 THE CORSO MANLY N<br>T. +61 2 8283 9623 M. +61 410 928 926 E. mail@tyrrellstudio.com ABN. 97<br>W. www.tyrrellstudio.com |