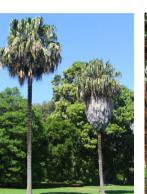

LEGEND PV1 UNIT PAVING WITH INFILL PAVERS PV2 PERMEABLE UNIT PAVING

PL1 PLANTING TYPE 1 PL2 PLANTING TYPE 2 TURF TURF TYPE 1

TX EXISTING TREE T1 TREE TYPE 1: PALM TREES WALL1-8 WALLS 1-8: INSITU CONCRETE RL NEW RELATIVE LEVEL EX EXISTING LEVEL TOW NEW TOP OF WALL LEVEL

Coast Banksia Banksia integrifolia

Native Fuschia *Correa alba* 

GROUNDCOVERS

**GRASSES / RUSHES** 

Knobby Club Rush

Ficinia nodosa

22.

Cabbage Palm *Livistona australis* 