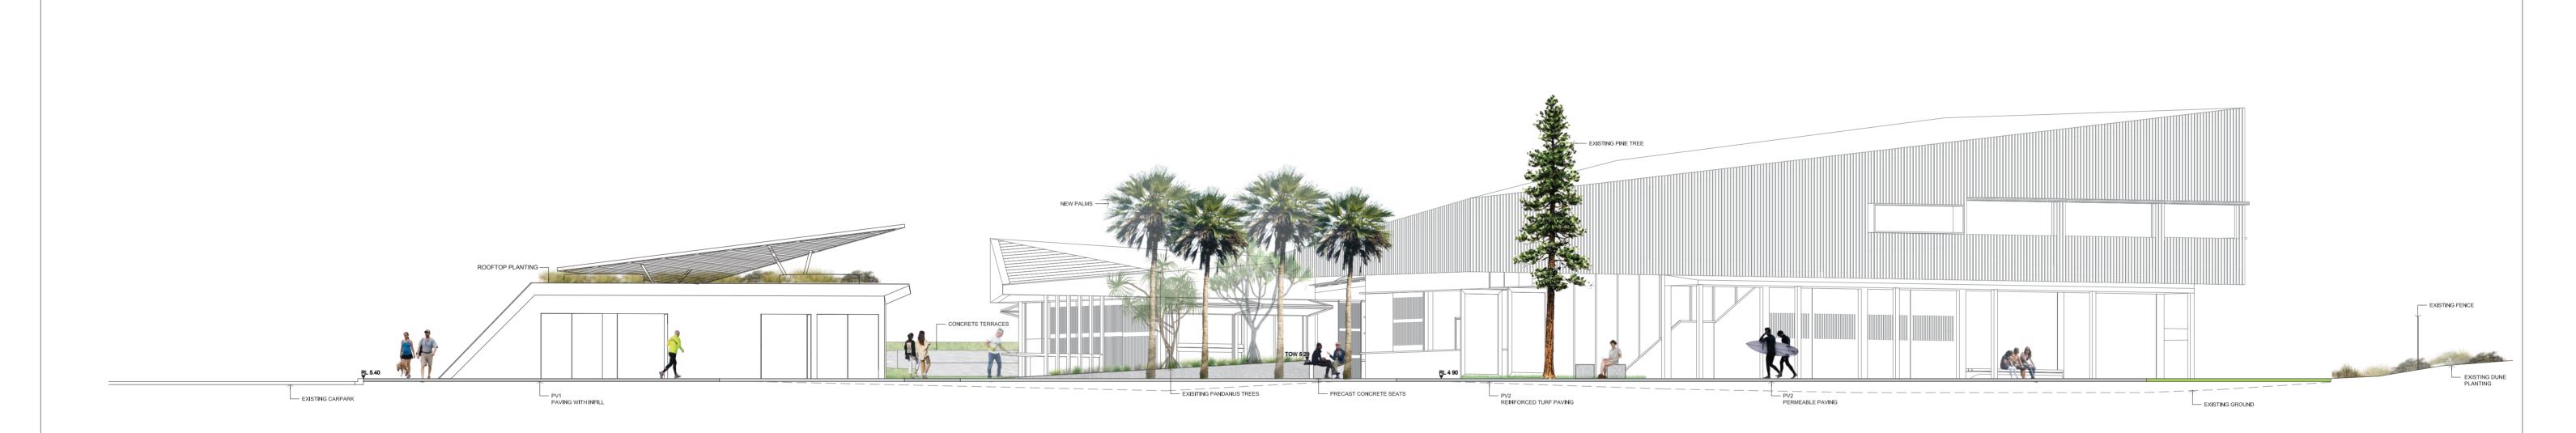

## LEGEND

PV1 UNIT PAVING WITH INFILL PAVERS PV2 PERMEABLE UNIT PAVING PL1 PLANTING TYPE 1 PL2 PLANTING TYPE 2 TURF TURF TYPE 1 TX EXISTING TREE T1 TREE TYPE 1: PALM TREES WALL1-8 WALLS 1-8: INSITU CONCRETE RL NEW RELATIVE LEVEL EX EXISTING LEVEL TOW NEW TOP OF WALL LEVEL

| ISSUE    | DATE                 | DESCRIPTION              | REV | DATE | DESCRIPTION | LANDSCAPE ARCHITECT                                                                                                                                             |
|----------|----------------------|--------------------------|-----|------|-------------|-----------------------------------------------------------------------------------------------------------------------------------------------------------------|
| 01<br>02 | 09.10.19<br>21.10.19 | DRAFT FOR DA<br>DA ISSUE |     |      |             |                                                                                                                                                                 |
|          |                      |                          |     |      |             | TYRRELLSTU                                                                                                                                                      |
|          |                      |                          |     |      |             | M. PO BOX 1462, MANLY NSW 1655 AU A. LVL 1, 29 THE CORSO MAt<br>T. +61 2 8283 9623 M. +61 410 928 926 E. mail@tyrrellstudio.com ABI<br>W. www.tyrrellstudio.com |

|                                                 | PROJECT       | LONG REEF SURF LIFE SAVING CLUB<br>COLLAROY NSW 2097 | PROJE<br>1705 |         | ISSUE DATE 21.10.2019 |
|-------------------------------------------------|---------------|------------------------------------------------------|---------------|---------|-----------------------|
| JDIO                                            | CLIENT        | NORTHERN BEACHES COUNCIL                             | drawn<br>TYR  | ONLONED | SCALE AT A1<br>1:100  |
| MANLY NSW 2095 AU<br><b>ABN.</b> 97 167 623 216 | DRAWING TITLE | LANDSCAPE SECTION                                    | DRAWI         | NG NO.  | ISSUE                 |
|                                                 |               |                                                      | LR            | -L201   | 02                    |