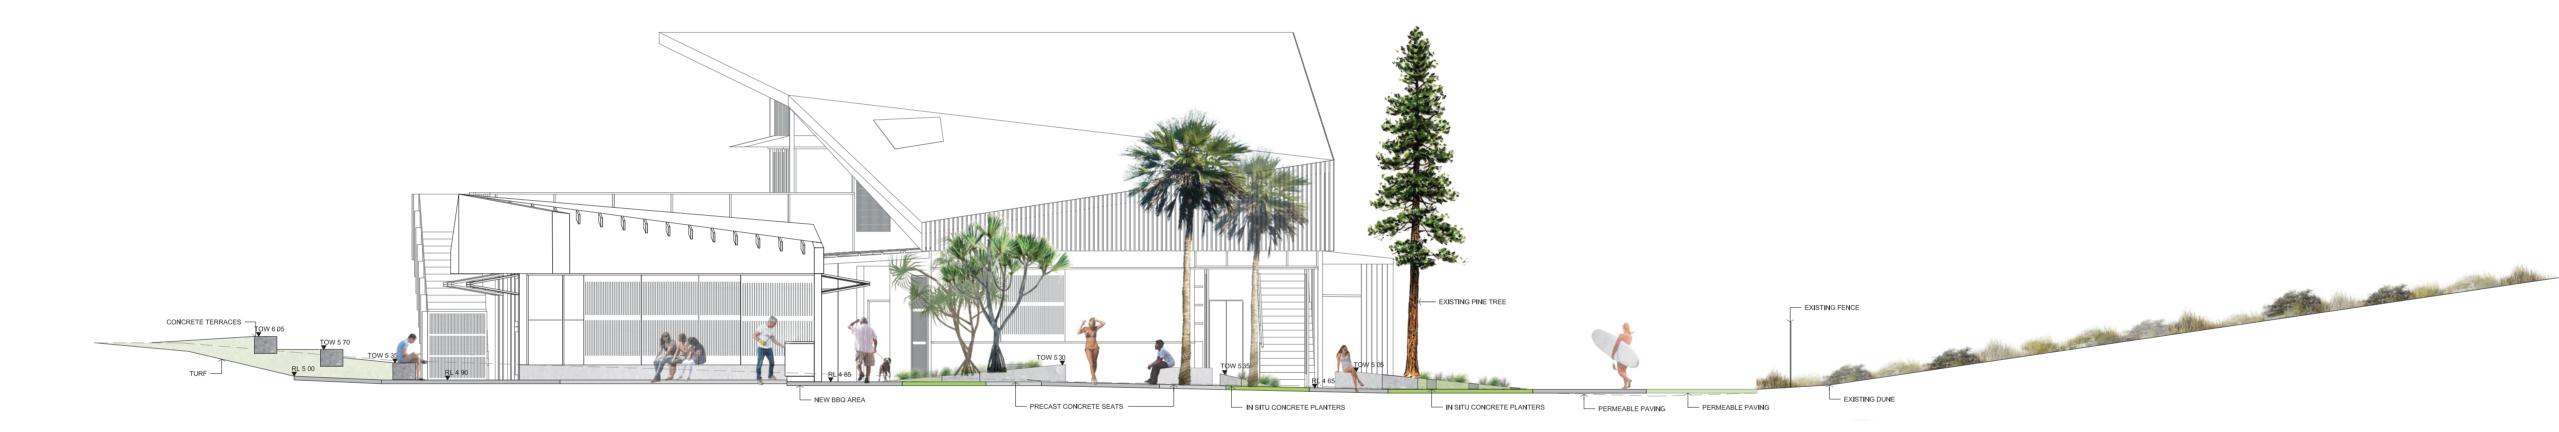

#### LEGEND

© 2017. THIS DRAWING IS COPYRIGHT OF TYRRELLSTUDIO PTY LTD. DO NOT SCALE DRAWINGS. WRITTEN DIMENSIONS GOVERN. ALL DIMENSIONS ARE SHOWN IN MILLIMETRES UNLESS OTHERWISE NOTED. ALL DIMENSIONS SHALL BE VERIFIED ON SITE PRIOR TO CONSTRUCTION. TYRRELLSTUDIO SHALL BE NOTIFIED IN WRITING OF ANY DISCREPANCIES. THIS DRAWING MUST BE READ IN CONJUNCTION WITH ALL RELEVANT CONTRACTS, SPECIFICATIONS AND DRAWINGS. THIS DRAWING IS AN UNCONTROLLED COPY UNLESS OTHERWISE NOTED.

PV1 UNIT PAVING WITH INFILL PAVERS PV2 PERMEABLE UNIT PAVING

PL1 PLANTING TYPE 1 PL2 PLANTING TYPE 2 TURF TURF TYPE 1

TX EXISTING TREE T1 TREE TYPE 1: PALM TREES WALL1-8 WALLS 1-8: INSITU CONCRETE

RL NEW RELATIVE LEVEL EX EXISTING LEVEL TOW NEW TOP OF WALL LEVEL F1CONCRETE SEATF2BOLLARDF3SHOWER

| ISSUE DATE DESCRIPTION                                                           | REV DATE DESCRIPTION | LANDSCAPE ARCHITECT                                                                                                                                               |
|----------------------------------------------------------------------------------|----------------------|-------------------------------------------------------------------------------------------------------------------------------------------------------------------|
| 01 09.10.19 DRAFT DA<br>02 21.10.2019 DA ISSUE<br>03 03.12.2019 DA ISSUE REVISED |                      | M. PO BOX 1462, MANLY NSW 1655 AU A. LVL 1, 29 THE CORSO MANL<br>T. +61 2 8283 9623 M. +61 410 928 926 E. mail@tyrrellstudio.com ABN.<br>W. www.tyrrellstudio.com |
|                                                                                  |                      |                                                                                                                                                                   |

|                                 | PROJECT       | LONG REEF SURF LIFE SAVING CLUB<br>COLLAROY NSW 2097 | ргојест NO.<br><b>1705</b> | ISSUE DATE<br>09.12.2019 |
|---------------------------------|---------------|------------------------------------------------------|----------------------------|--------------------------|
| DIO                             | CLIENT        | NORTHERN BEACHES COUNCIL                             | drawn checked<br>TYR TYR   | SCALE AT A1 1:100        |
| Y NSW 2095 AU<br>97 167 623 216 | DRAWING TITLE | LANDSCAPE SECTION                                    | drawing no.                | ISSUE<br>03              |