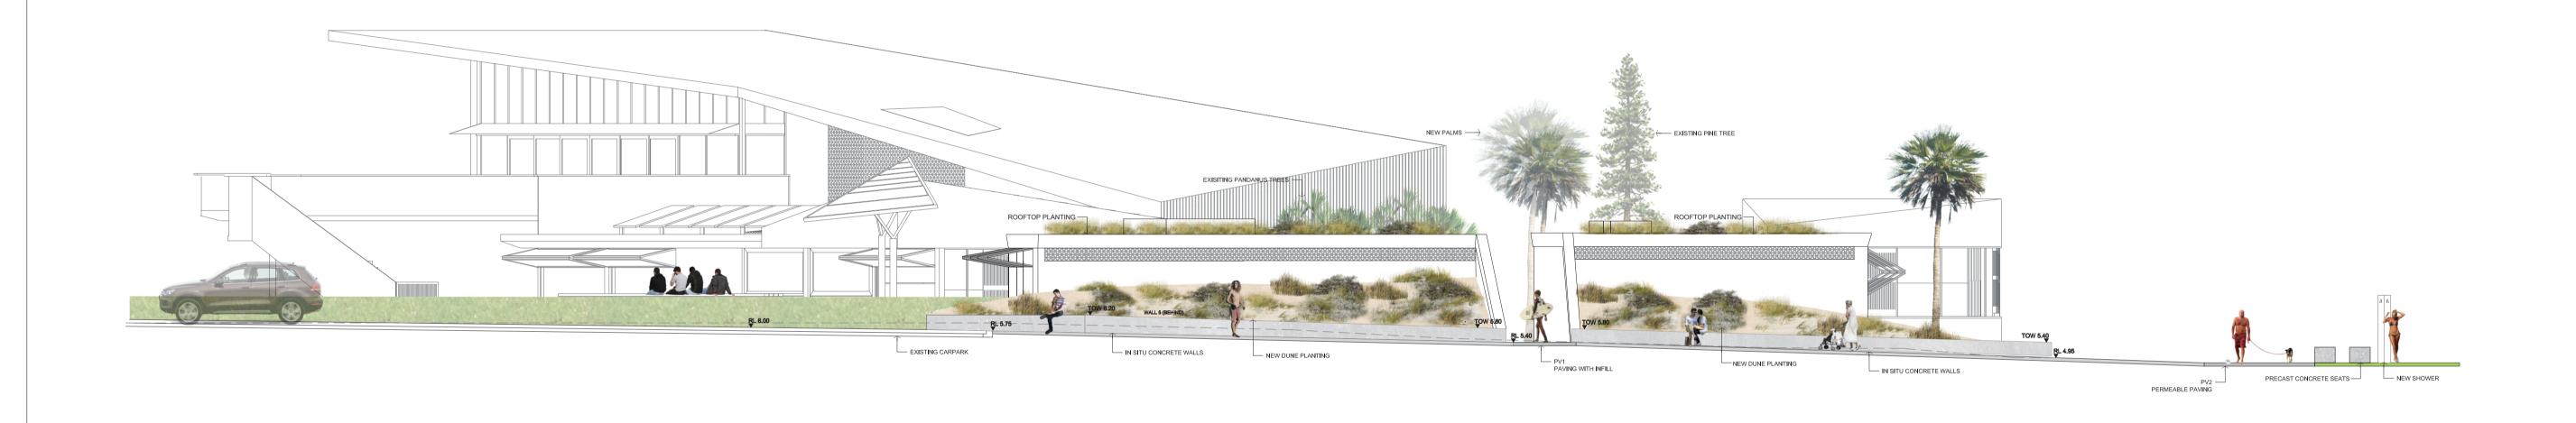

LEGEND PV1 UNIT PAVING WITH INFILL PAVERS PV2 PERMEABLE UNIT PAVING

PL1 PLANTING TYPE 1 PL2 PLANTING TYPE 2 TURF TURF TYPE 1

TX EXISTING TREE T1 TREE TYPE 1: PALM TREES WALL1-8 WALLS 1-8: INSITU CONCRETE RL NEW RELATIVE LEVEL EX EXISTING LEVEL TOW NEW TOP OF WALL LEVEL

F1 CONCRETE SEAT F2 BOLLARD F3 SHOWER

| ISSUE     DATE     DESCRIPTION     REV     DATE     DESCRIPTION     LANDSCAPE ARCHITECT       01     27.09.19     DRAFT DA     04 ISSUE     04 ISSUE     05 ISSUE     05 ISSUE     TYRRELLSTU |          |                        |                      |     |      |             |            |
|-----------------------------------------------------------------------------------------------------------------------------------------------------------------------------------------------|----------|------------------------|----------------------|-----|------|-------------|------------|
| 01         27.09.19         DRAFT DA           02         21.10.2019         DA ISSUE           03         03.12.2019         DA ISSUE                                                        |          |                        |                      |     |      |             |            |
| 01         27.09.19         DRAFT DA           02         21.10.2019         DA ISSUE           03         03.12.2019         DA ISSUE                                                        |          |                        |                      |     |      |             |            |
| 01         27.09.19         DRAFT DA           02         21.10.2019         DA ISSUE           03         03.12.2019         DA ISSUE                                                        |          |                        |                      |     |      |             |            |
| 01         27.09.19         DRAFT DA           02         21.10.2019         DA ISSUE           03         03.12.2019         DA ISSUE                                                        |          |                        |                      |     |      |             | <br>       |
|                                                                                                                                                                                               | 01<br>02 | 27.09.19<br>21.10.2019 | DRAFT DA<br>DA ISSUE | REV | DATE | DESCRIPTION | TYRRELLSTU |

M. PO BOX 1462, MANLY NSW 1655 AU A. LVL 1, 29 THE CORSO M/ T. +61 2 8283 9623 M. +61 410 928 926 E. mail@tyrrellstudio.com AE W. www.tyrrellstudio.com

|     | PROJECT                            |                                                      | PROJECT NO.         | ISSUE DATE               |
|-----|------------------------------------|------------------------------------------------------|---------------------|--------------------------|
|     | PROJECT                            | LONG REEF SURF LIFE SAVING CLUB<br>COLLAROY NSW 2097 | PROJECT NO.<br>1705 | ISSUE DATE<br>03.12.2019 |
| DIO | PROJECT<br>CLIENT<br>DRAWING TITLE |                                                      |                     |                          |