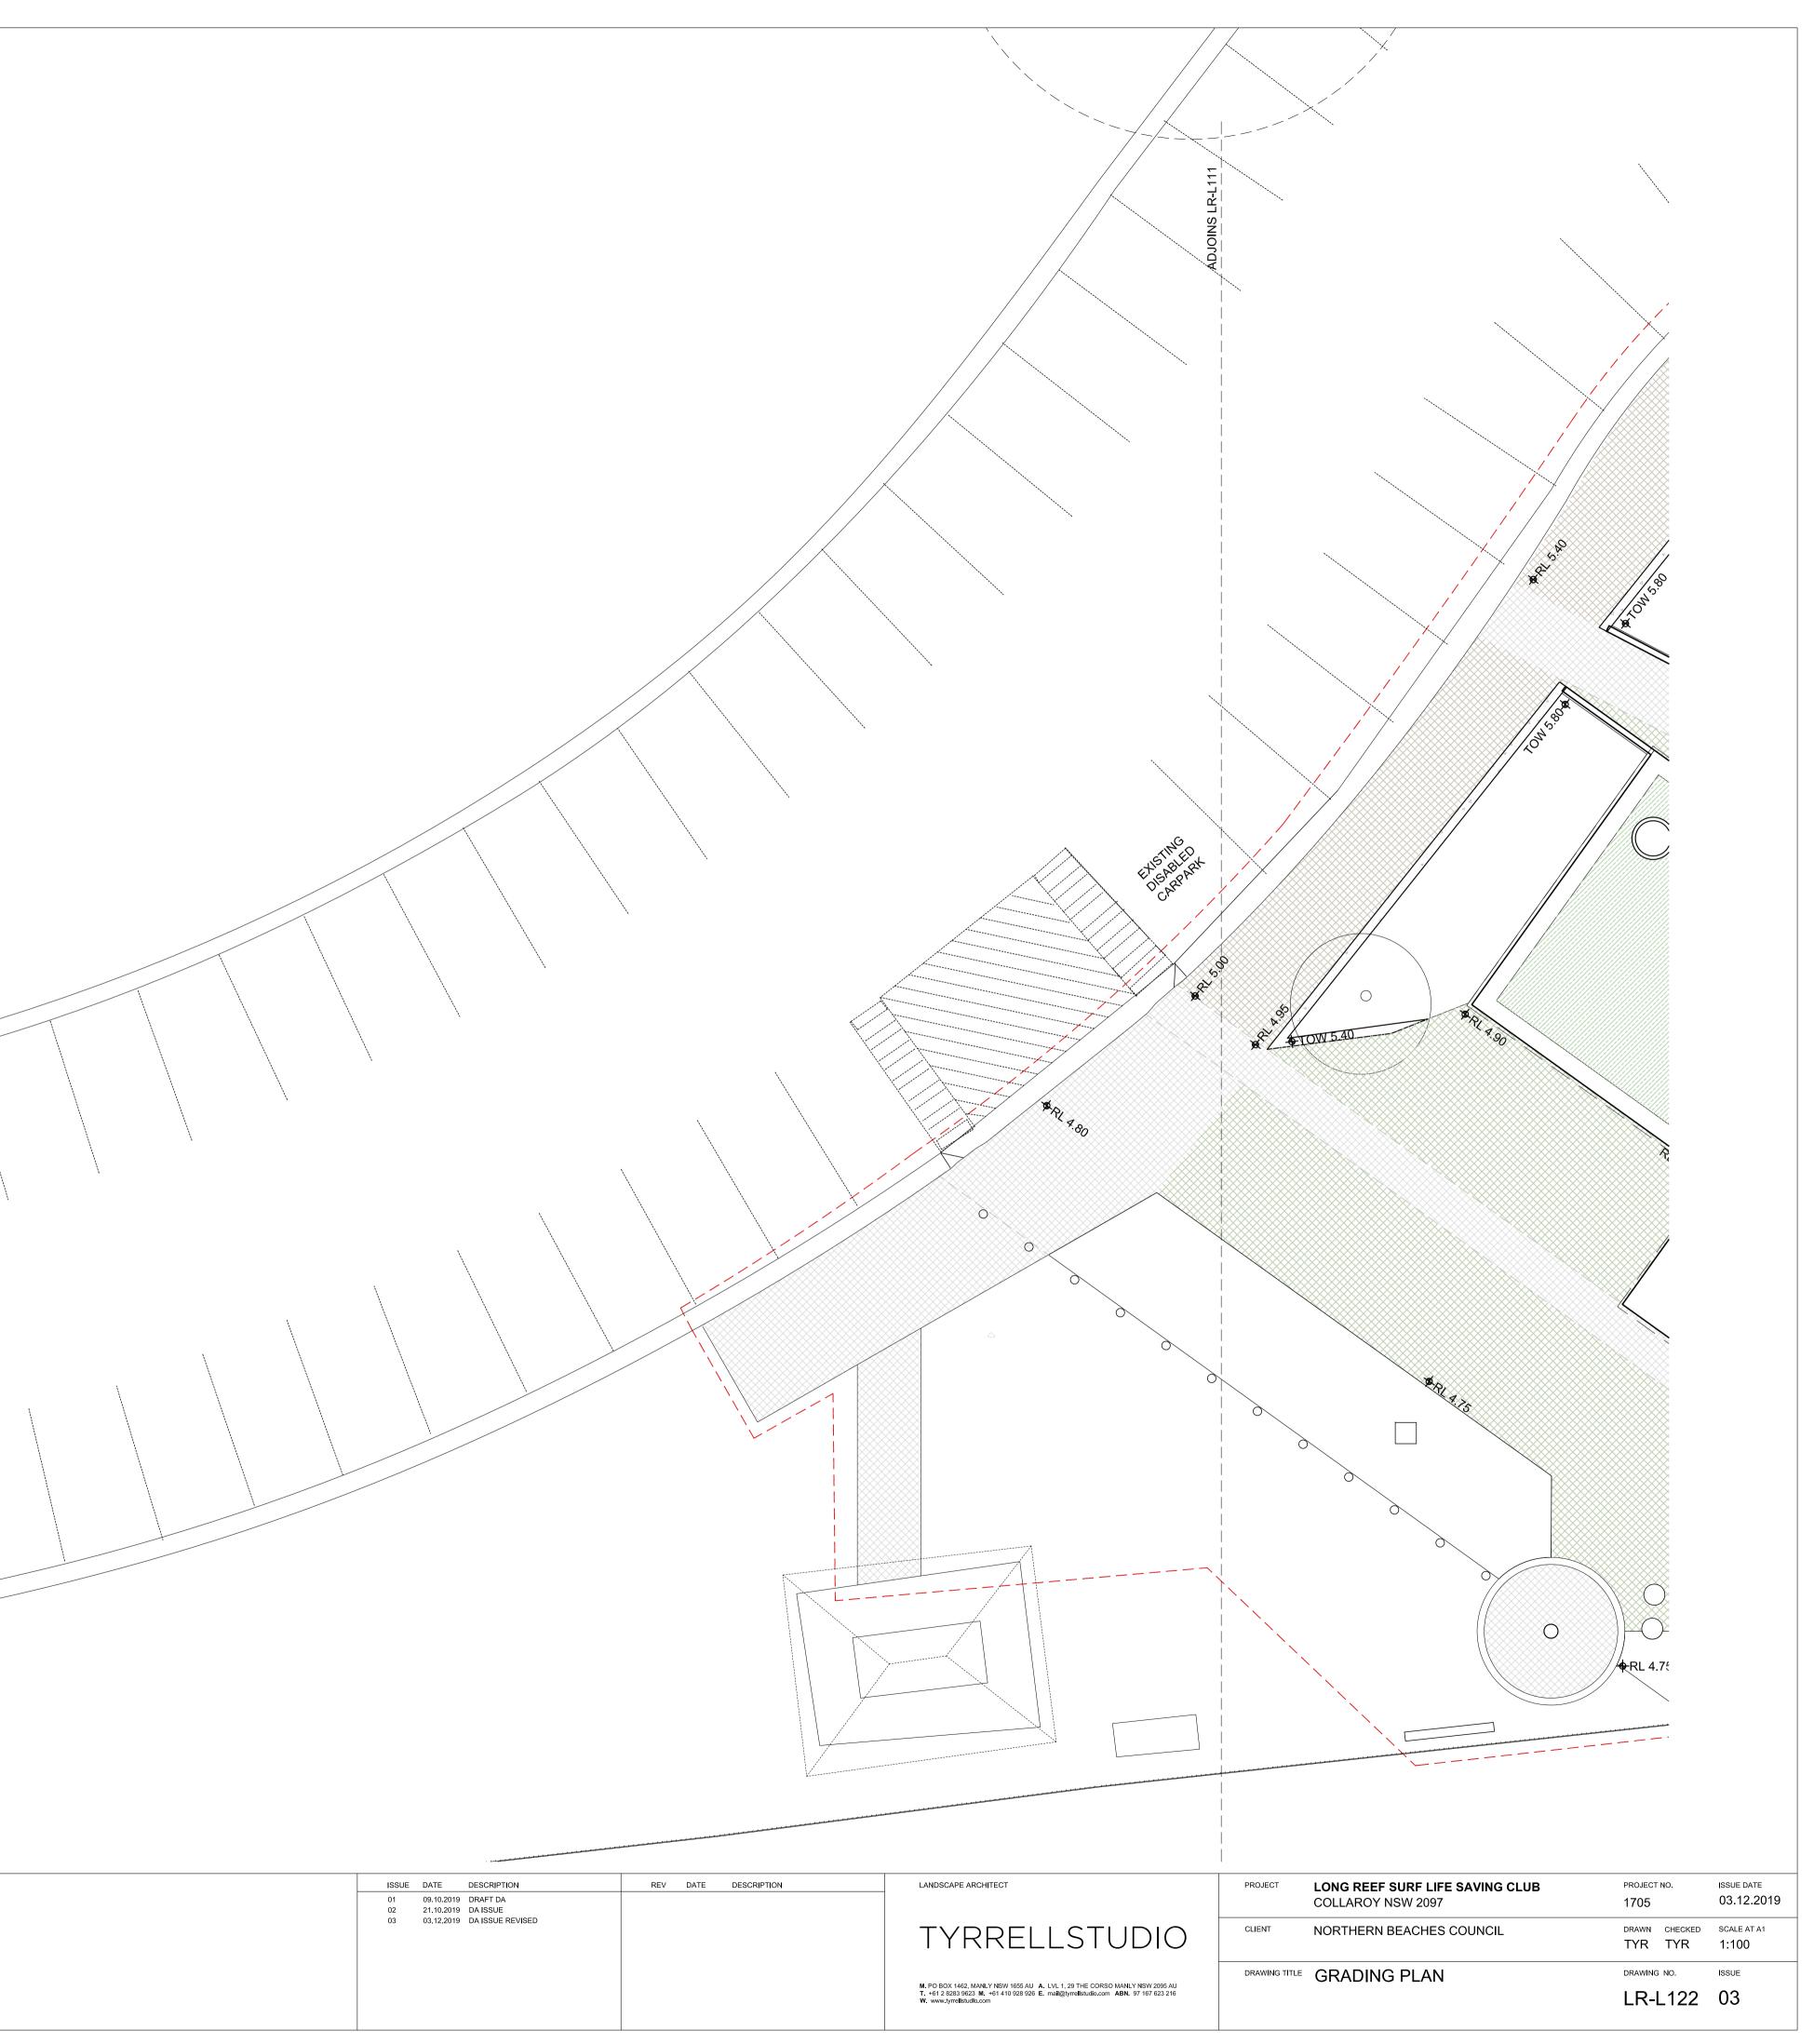

LEGEND PV1 UNIT PAVING WITH INFILL PAVERS PV2 PERMEABLE UNIT PAVING

PL1 PLANTING TYPE 1 PL2 PLANTING TYPE 2 TURF TURF TYPE 1

TX EXISTING TREE T1 TREE TYPE 1: PALM TREES WALL1-8 WALLS 1-8: INSITU CONCRETE RL NEW RELATIVE LEVEL EX EXISTING LEVEL TOW NEW TOP OF WALL LEVEL

F1 CONCRETE SEAT F2 BOLLARD F3 SHOWER

| ISSUE     DATE     DESCRIPTION     REV     DATE     DESCRIPTION     LANDSCAPE ARCHITECT       01     27.09.19     DRAFT DA     04 ISSUE     04 ISSUE     05 ISSUE     05 ISSUE     TYRRELLSTU |          |                        |                      |     |      |             |            |
|-----------------------------------------------------------------------------------------------------------------------------------------------------------------------------------------------|----------|------------------------|----------------------|-----|------|-------------|------------|
| 01         27.09.19         DRAFT DA           02         21.10.2019         DA ISSUE           03         03.12.2019         DA ISSUE                                                        |          |                        |                      |     |      |             |            |
| 01         27.09.19         DRAFT DA           02         21.10.2019         DA ISSUE           03         03.12.2019         DA ISSUE                                                        |          |                        |                      |     |      |             |            |
| 01         27.09.19         DRAFT DA           02         21.10.2019         DA ISSUE           03         03.12.2019         DA ISSUE                                                        |          |                        |                      |     |      |             |            |
| 01         27.09.19         DRAFT DA           02         21.10.2019         DA ISSUE           03         03.12.2019         DA ISSUE                                                        |          |                        |                      |     |      |             | <br>       |
|                                                                                                                                                                                               | 01<br>02 | 27.09.19<br>21.10.2019 | DRAFT DA<br>DA ISSUE | REV | DATE | DESCRIPTION | TYRRELLSTU |