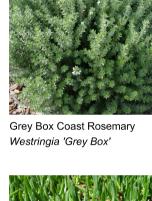

## PLANTING SCHEDULE

| CODE        | SCIENTIFIC NAME            | COMMON NAME                   | SPACING  | SIZE  | PLANTS / m <sup>2</sup> |
|-------------|----------------------------|-------------------------------|----------|-------|-------------------------|
| TREES       |                            |                               |          |       |                         |
| BN          | Banksia integrifolia       | Coast Banksia                 | as shown | 200L  |                         |
| LA          | Livistona australis        | Cabbage Palm                  | as shown | 1000L |                         |
| LL          | Leptospermum laevigatum    | Coast Tea Tree                | as shown | 100L  |                         |
| MQ          | Melaleuca quinquenervia    | Broad Leaved Paperbark        | as shown | 200L  |                         |
| SHRUBS      |                            |                               |          |       |                         |
| СО          | Correa alba                | Native Fuschia                | 400mm    | 200mm | 7                       |
| WG          | Westringia 'Grey Box'      | Grey Box Coast Rosemary       | 400mm    | 200mm |                         |
| GROUNDCO    | VERS                       |                               |          |       |                         |
| CA          | Chrysocephalum apiculatum  | Yellow Buttons                | 350mm    | 140mm | 9                       |
| CG          | Carpobrotus glaucescens    | Pigface                       | 350mm    | 140mm |                         |
| CS          | Correa alba 'Star showers' | Native Fuschia prostrate form | 400mm    | 200mm | 7                       |
| HS          | Hibbertia scandens         | Snake Vine                    | 400mm    | 140mm |                         |
| SC          | Scaevola calendulacea      | Dune Fan Flower               | 400mm    | 140mm |                         |
| GRASSES / I | RUSHES                     |                               |          |       |                         |
| FN          | Ficinia nodosa             | Knobby Club Rush              | 400mm    | 140mm |                         |
| LS          | Lomandra 'Lime Wave'       | Lime Divine Mat Rush          | 350mm    | 140mm | 9                       |
| SS          | Spinifex sericeus          | Coastal Spinifex              | 350mm    | 140mm |                         |
|             |                            |                               |          |       |                         |

Coast Banksia Banksia integrifolia

Native Fuschia *Correa alba* 

GROUNDCOVERS

**GRASSES / RUSHES** 

Knobby Club Rush

Ficinia nodosa

22.

Cabbage Palm *Livistona australis* 