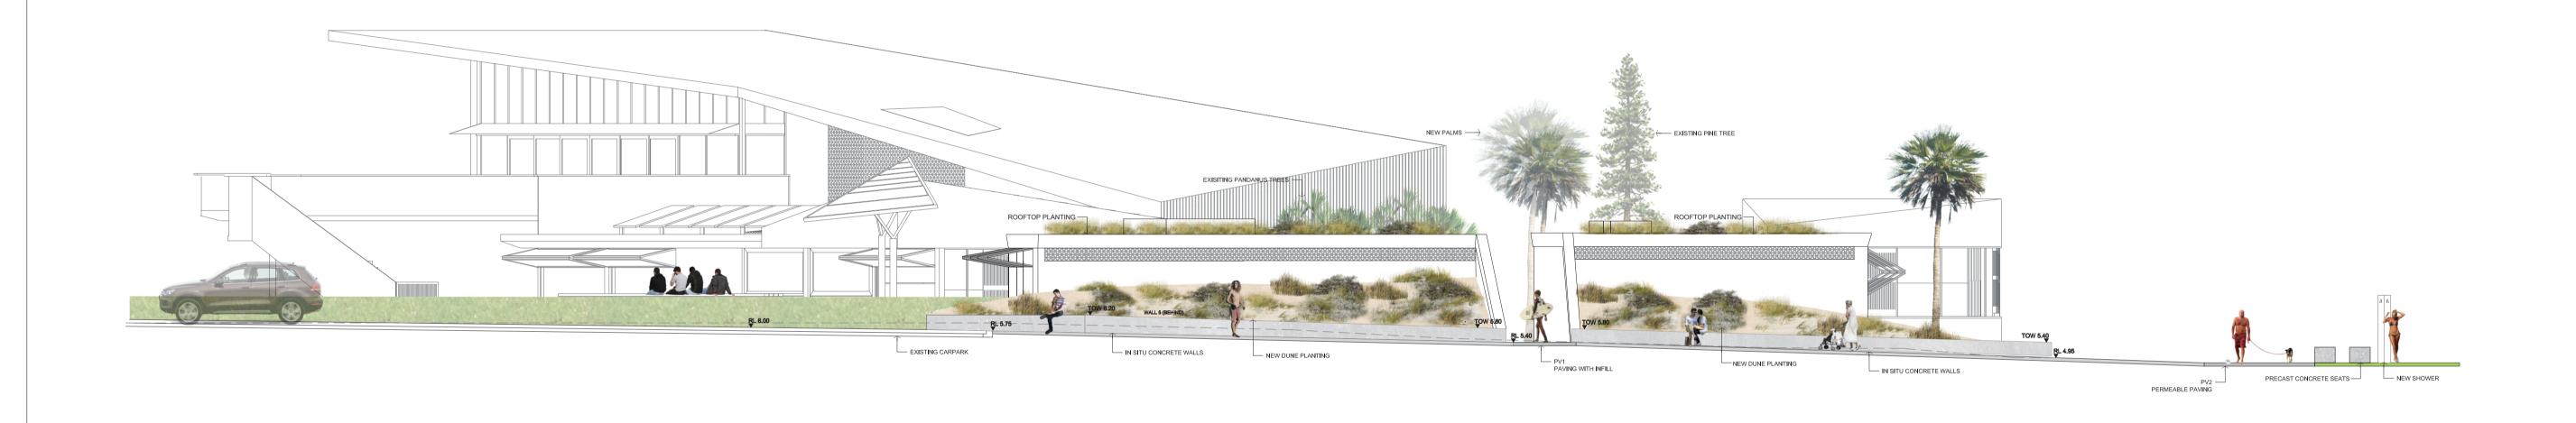

© 2017. THIS DRAWING IS COPYRIGHT OF TYRRELLSTUDIO PTY LTD. DO NOT SCALE DRAWINGS. WRITTEN DIMENSIONS GOVERN, ALL DIMENSIONS ARE SHOWN IN MILLIMETRES UNLESS OTHERWISE NOTED. ALL DIMENSIONS SHALL BE VERIFIED ON SITE PRIOR TO CONSTRUCTION. TYRRELLSTUDIO SHALL BE NOTIFIED IN WRITING OF ANY DISCREPANCIES. THIS DRAWING MUST BE READ IN CONJUNCTION WITH ALL RELEVANT CONTRACTS, SPECIFICATIONS AND DRAWINGS. THIS DRAWING IS AN UNCONTROLLED COPY UNLESS OTHERWISE NOTED.

## LEGEND

PV1 UNIT PAVING WITH INFILL PAVERS PV2 PERMEABLE UNIT PAVING PL1 PLANTING TYPE 1 PL2 PLANTING TYPE 2 TURF TURF TYPE 1 TX EXISTING TREE T1 TREE TYPE 1: PALM TREES WALL1-8 WALLS 1-8: INSITU CONCRETE RL NEW RELATIVE LEVEL EX EXISTING LEVEL TOW NEW TOP OF WALL LEVEL

| ISSUE    | DATE                 | DESCRIPTION              | REV | DATE | DESCRIPTION | LANDSCAPE ARCHITECT                                                                                                                                             |
|----------|----------------------|--------------------------|-----|------|-------------|-----------------------------------------------------------------------------------------------------------------------------------------------------------------|
| 01<br>02 | 09.10.19<br>21.10.19 | DRAFT FOR DA<br>DA ISSUE |     |      |             |                                                                                                                                                                 |
|          |                      |                          |     |      |             | TYRRELLSTU                                                                                                                                                      |
|          |                      |                          |     |      |             | M. PO BOX 1462, MANLY NSW 1655 AU A. LVL 1, 29 THE CORSO MAI<br>T. +61 2 8283 9623 M. +61 410 928 926 E. mail@tyrrellstudio.com ABI<br>W. www.tyrrellstudio.com |

|                                                 | PROJECT       | LONG REEF SURF LIFE SAVING CLUB<br>COLLAROY NSW 2097 | PROJE<br>1705 |         | ISSUE DATE 21.10.2019 |
|-------------------------------------------------|---------------|------------------------------------------------------|---------------|---------|-----------------------|
| JDIO                                            | CLIENT        | NORTHERN BEACHES COUNCIL                             | drawn<br>TYR  | ONLONED | SCALE AT A1<br>1:100  |
| MANLY NSW 2095 AU<br><b>ABN.</b> 97 167 623 216 | DRAWING TITLE | LANDSCAPE SECTION                                    | DRAWI         | NG NO.  | ISSUE                 |
|                                                 |               |                                                      | LR            | -L201   | 02                    |