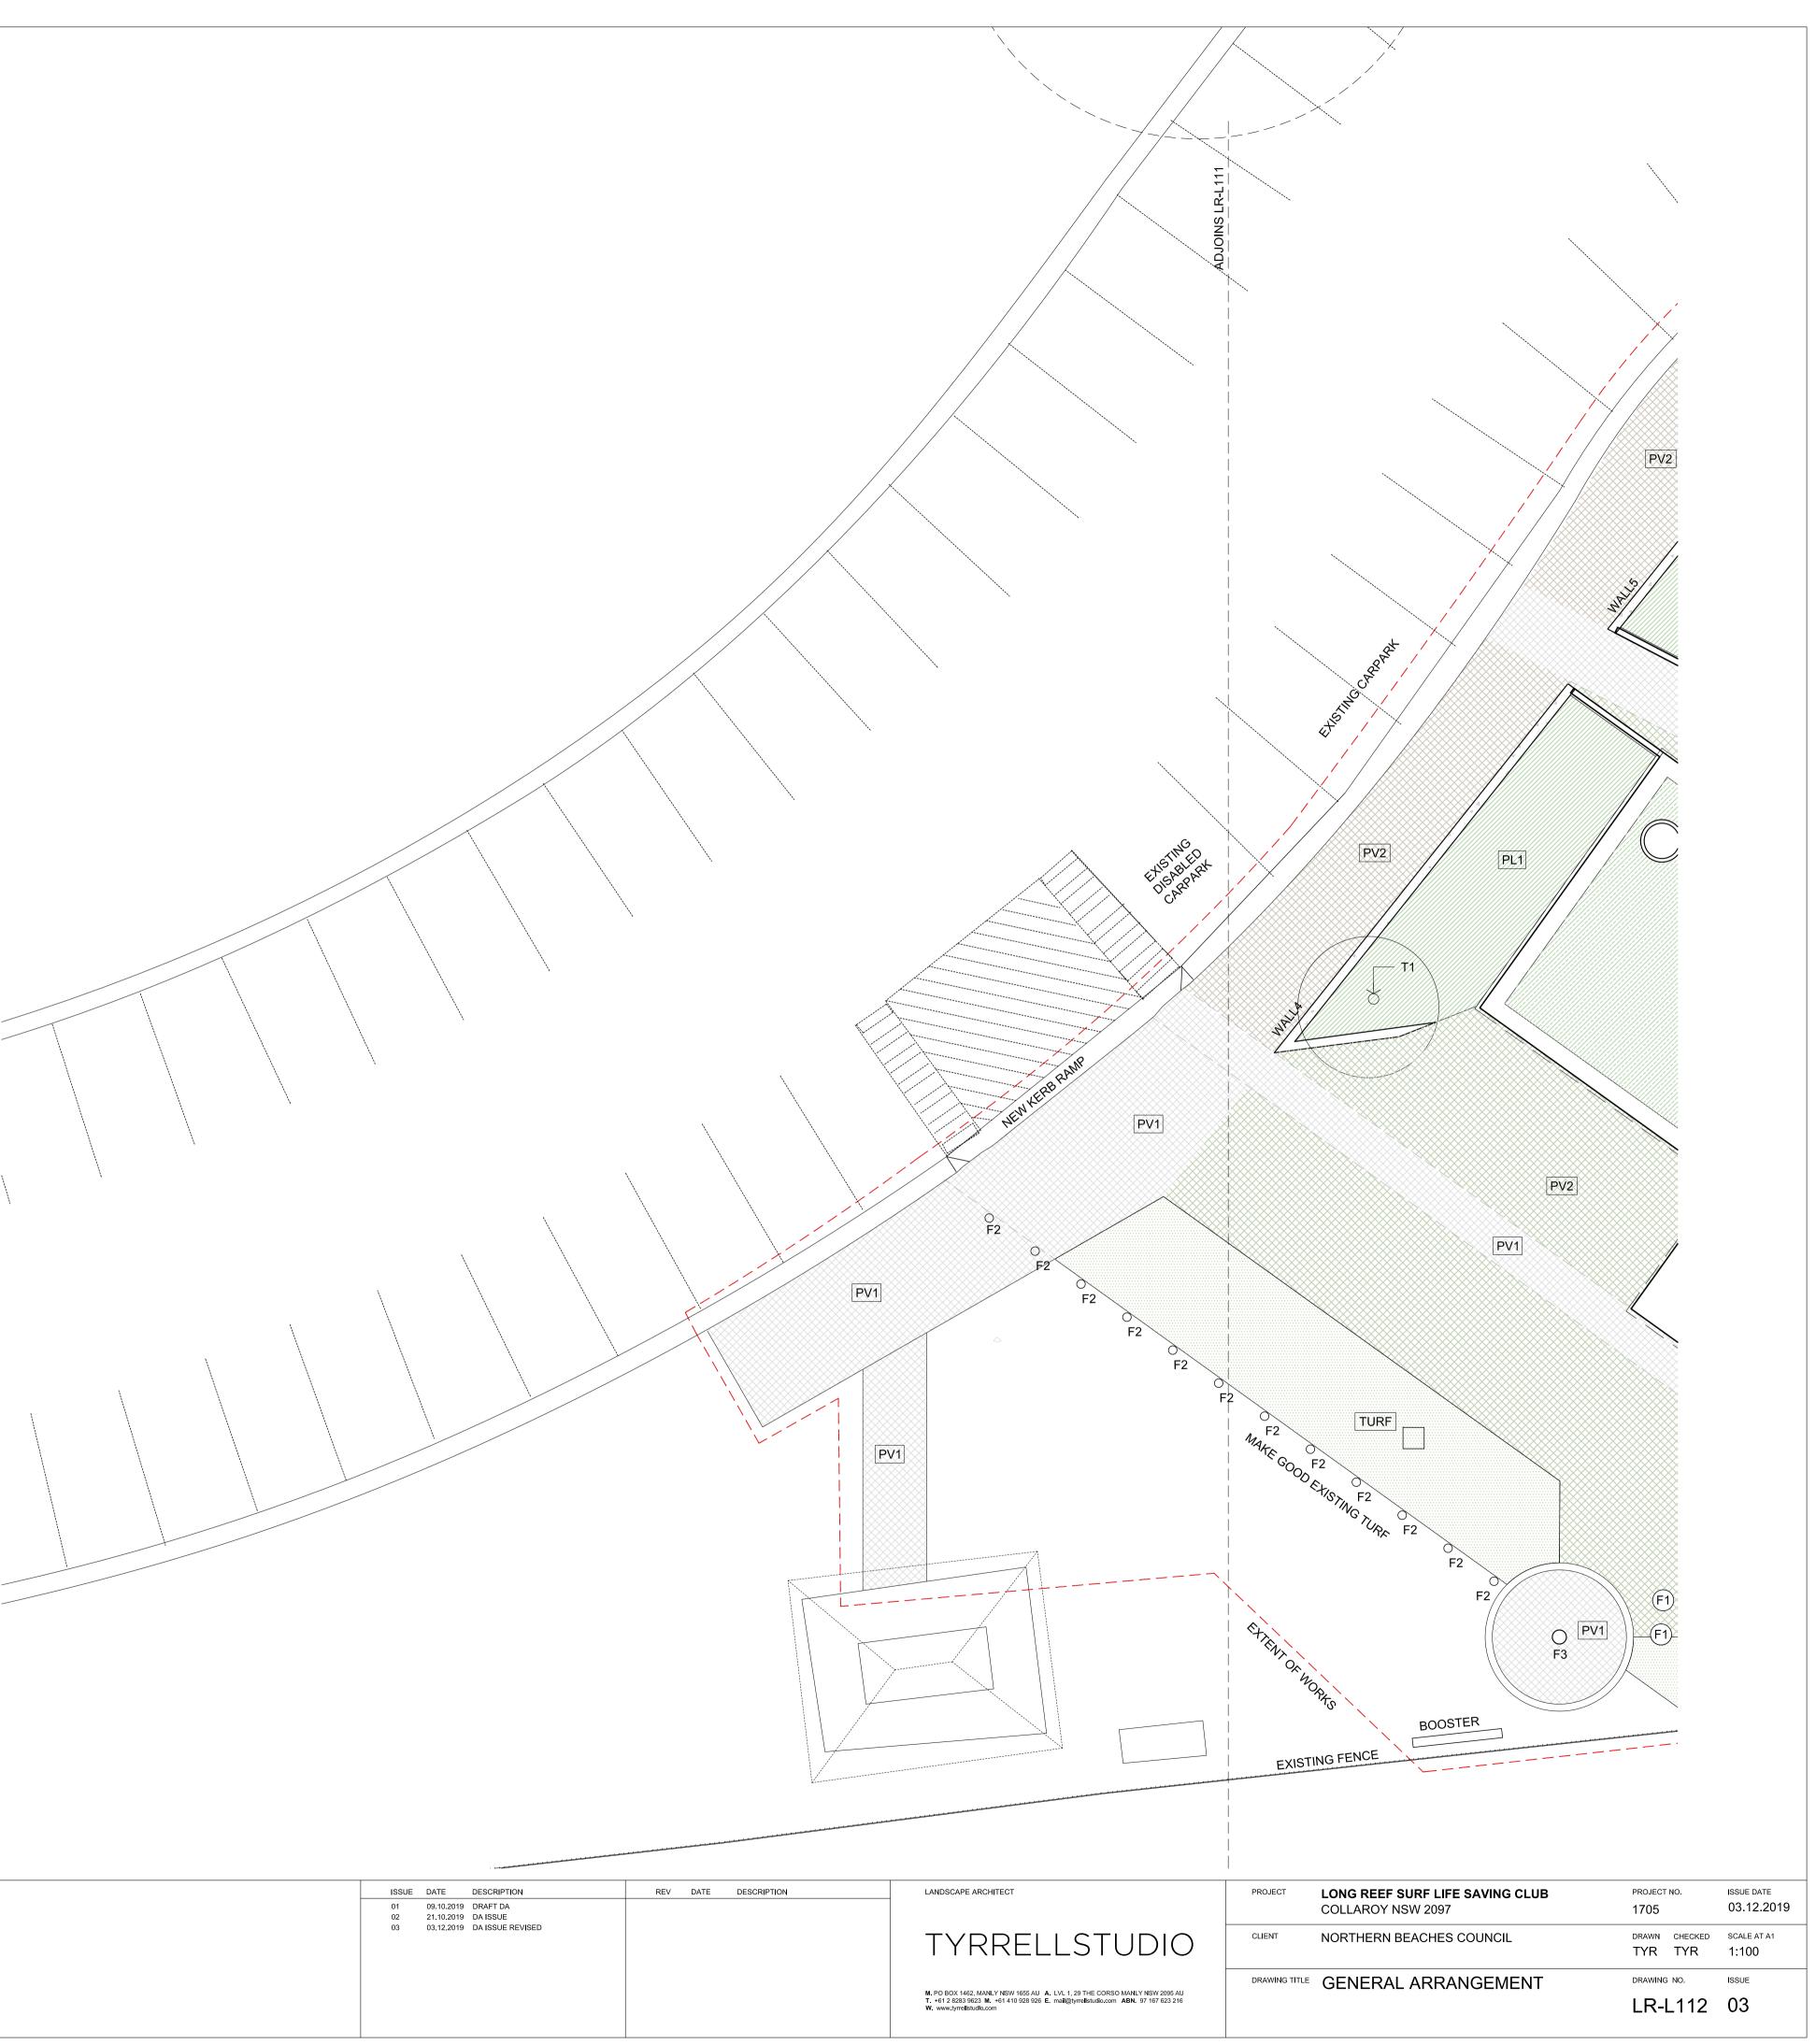

LEGEND PV1 UNIT PAVING WITH INFILL PAVERS PV2 PERMEABLE UNIT PAVING

- PL1 PLANTING TYPE 1 PL2 PLANTING TYPE 2 TURF TURF TYPE 1
- TX EXISTING TREE T1 TREE TYPE 1: PALM TREES WALL1-8 WALLS 1-8: INSITU CONCRETE

RL NEW RELATIVE LEVEL EX EXISTING LEVEL TOW NEW TOP OF WALL LEVEL

| ISSUE | DATE       | DESCRIPTION      | REV | DATE | DESCRIPTION | LANDSCAPE ARCHITECT                                                                                                                                                     |
|-------|------------|------------------|-----|------|-------------|-------------------------------------------------------------------------------------------------------------------------------------------------------------------------|
| 01    | 09.10.2019 | DRAFT DA         |     |      |             |                                                                                                                                                                         |
| 02    | 21.10.2019 | DAISSUE          |     |      |             |                                                                                                                                                                         |
| 03    | 03.12.2019 | DA ISSUE REVISED |     |      |             | TYRRELLSTU                                                                                                                                                              |
|       |            |                  |     |      |             | M. PO BOX 1462, MANLY NSW 1655 AU A. LVL 1, 29 THE CORSO MANLY 1<br>T. +61 2 8263 9623 M. +61 410 928 926 E. mail@tyrrellstudio.com ABN. 97<br>W. www.tyrrellstudio.com |