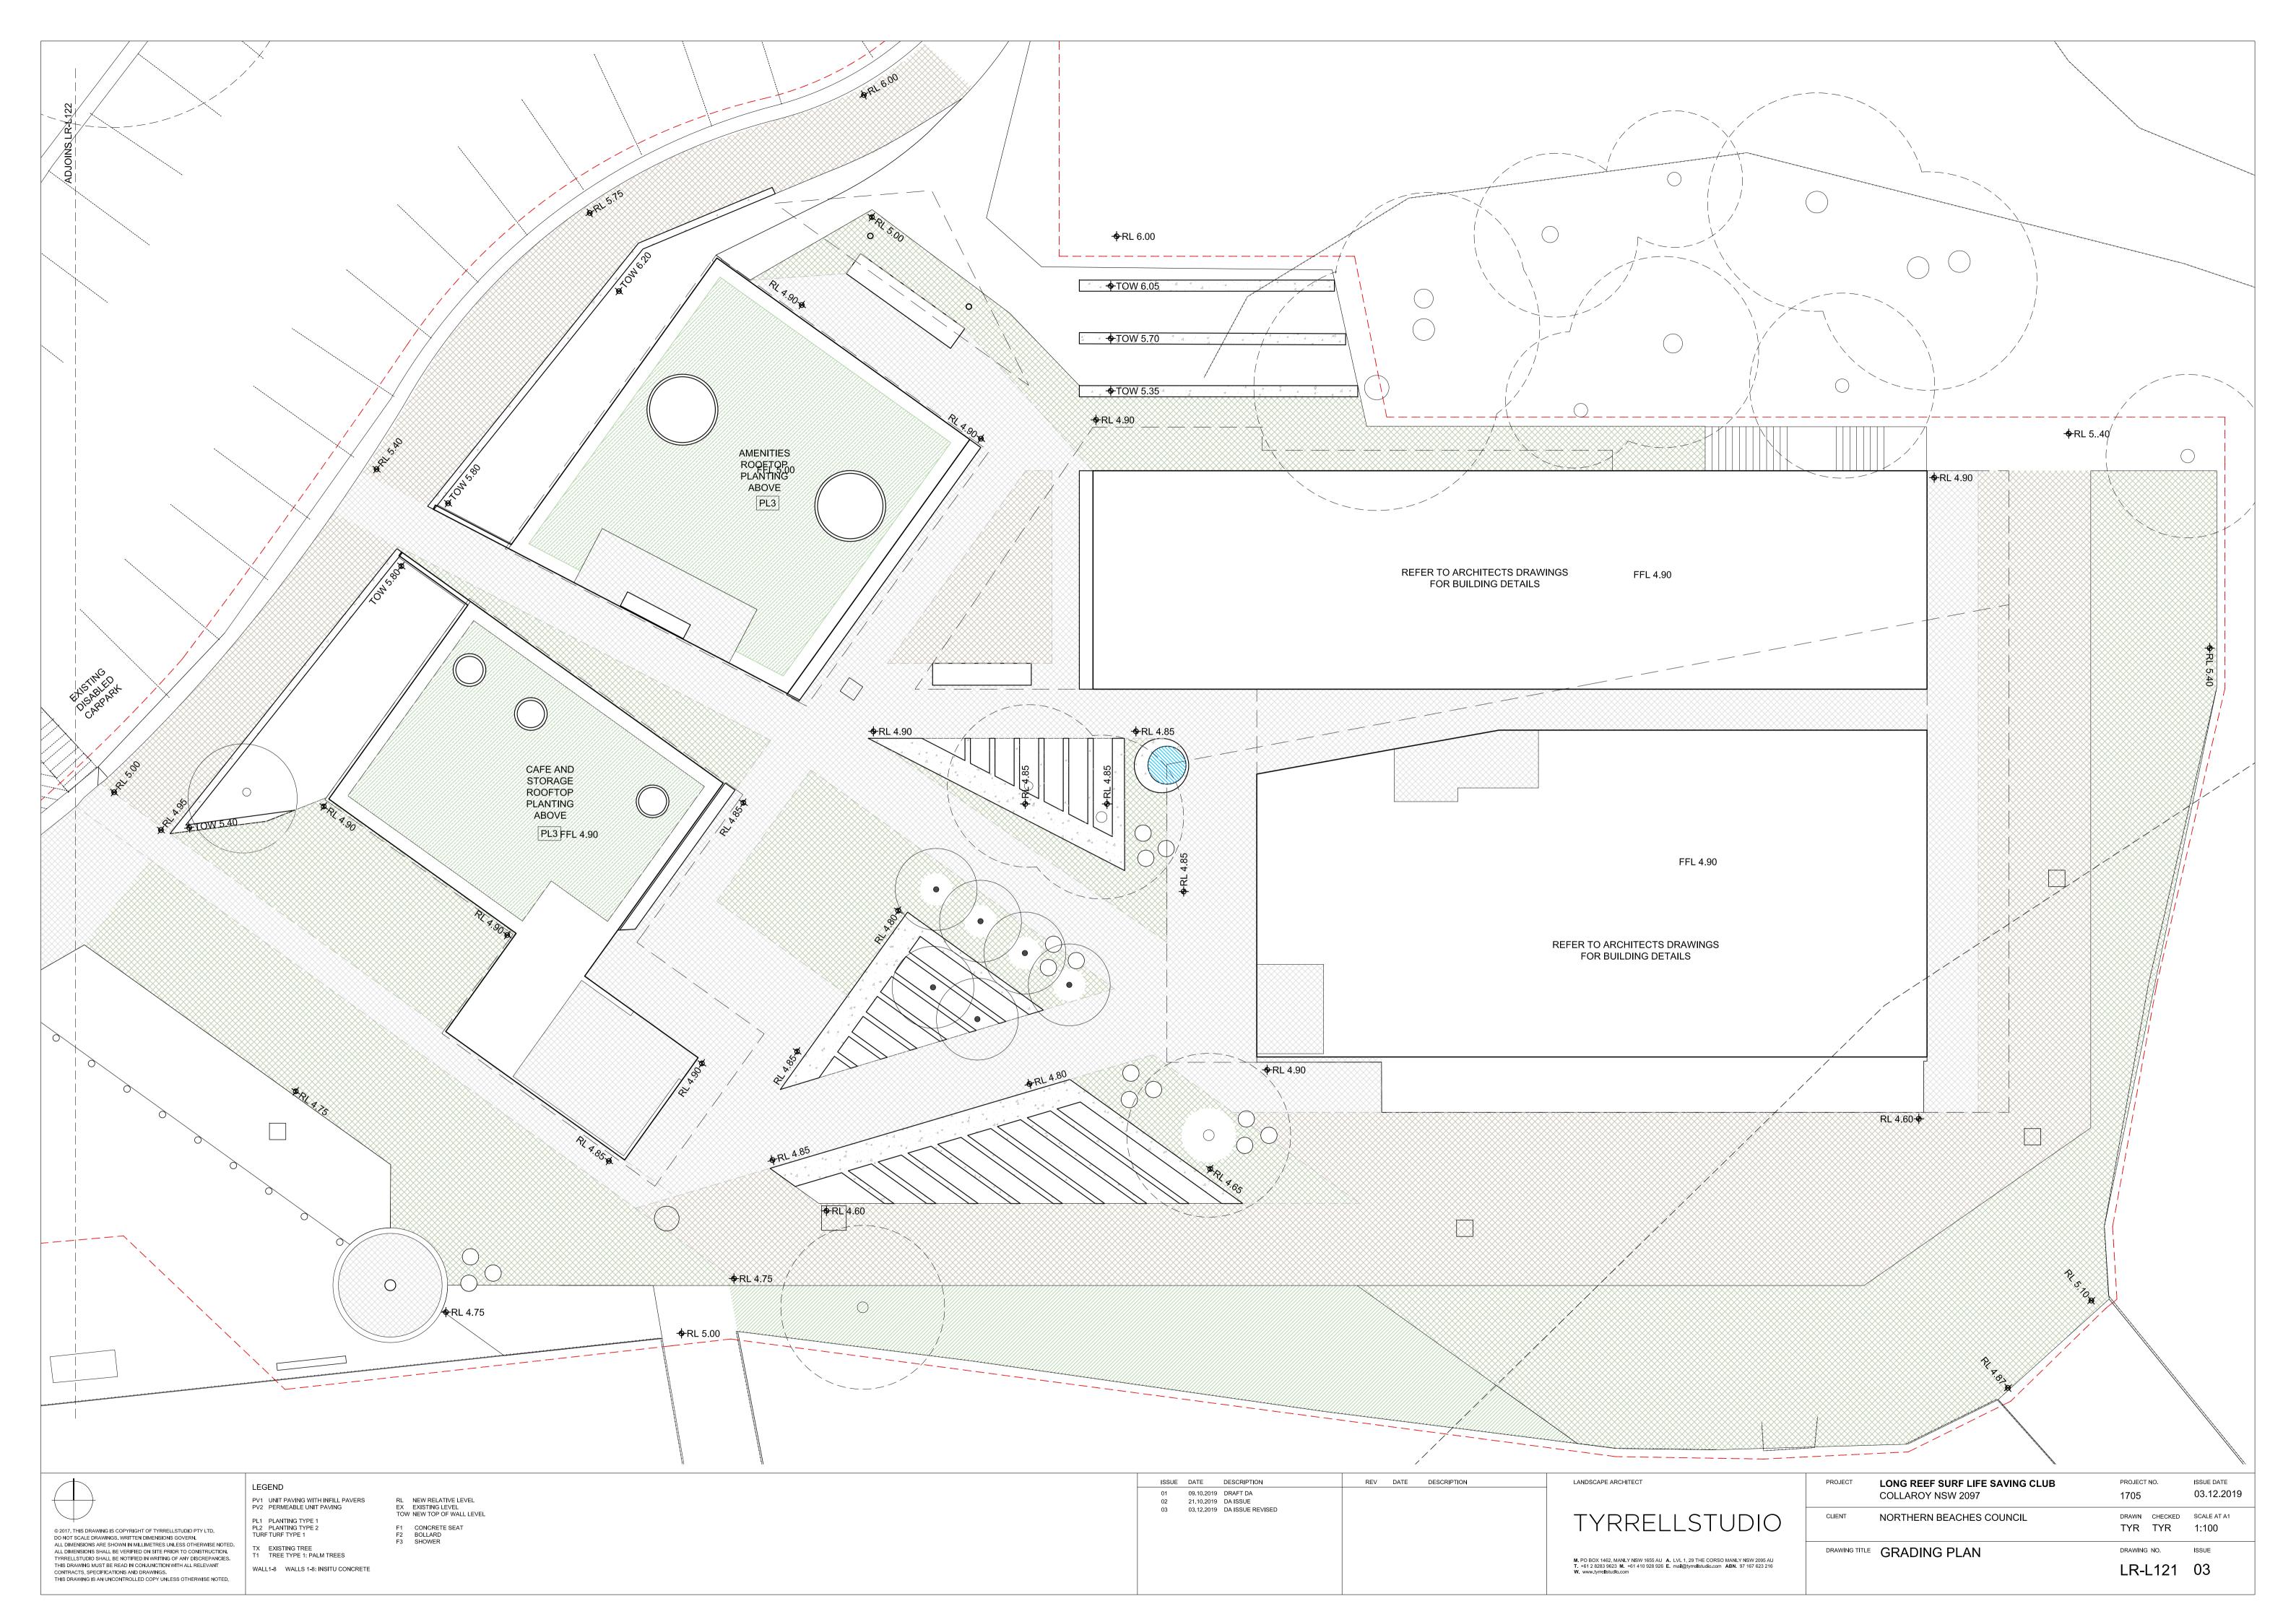

LEGEND PV1 UNIT PAVING WITH INFILL PAVERS PV2 PERMEABLE UNIT PAVING PL1 PLANTING TYPE 1 PL2 PLANTING TYPE 2 TURF TURF TYPE 1 TX EXISTING TREE T1 TREE TYPE 1: PALM TREES WALL1-8 WALLS 1-8: INSITU CONCRETE

RL NEW RELATIVE LEVEL EX EXISTING LEVEL TOW NEW TOP OF WALL LEVEL

| ISSUE    | DATE                     | DESCRIPTION      | REV | DATE | DESCRIPTION | LANDSCAPE ARCHITECT                                                                                                                                                     |
|----------|--------------------------|------------------|-----|------|-------------|-------------------------------------------------------------------------------------------------------------------------------------------------------------------------|
| 01<br>02 | 09.10.2019<br>21.10.2019 | DRAFT DA         |     |      |             |                                                                                                                                                                         |
| 02<br>03 |                          | DA ISSUE REVISED |     |      |             | TYRRELLSTU                                                                                                                                                              |
|          |                          |                  |     |      |             | M. PO BOX 1462, MANLY NSW 1655 AU A. LVL 1, 29 THE CORSO MANLY N<br>T. +61 2 8283 9623 M. +61 410 928 926 E. mail@tyrrellstudio.com ABN. 97<br>W. www.tyrrellstudio.com |