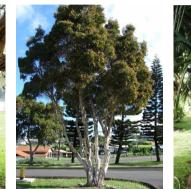

## PLANTING SPECIES

HEIGHT

1 0.45

0.1 to 0.6 0.2 0.4 0.3 0.2

0.5

Leptospermum laevigatum

Coast Tea Tree

Broad Leaved Paperbark Melaleuca quinquenervia

Coast Banksia Banksia integrifolia

Native Fuschia *Correa alba* 

GROUNDCOVERS

**GRASSES / RUSHES** 

Knobby Club Rush

Ficinia nodosa

22.

Cabbage Palm *Livistona australis* 