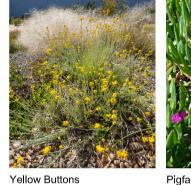

## PLANTING SCHEDULE

| CODE        | SCIENTIFIC NAME            | COMMON NAME                   | SPACING  | SIZE  | PLANTS / m <sup>2</sup> |
|-------------|----------------------------|-------------------------------|----------|-------|-------------------------|
| TREES       |                            |                               |          |       |                         |
| BN          | Banksia integrifolia       | Coast Banksia                 | as shown | 200L  |                         |
| LA          | Livistona australis        | Cabbage Palm                  | as shown | 1000L |                         |
| LL          | Leptospermum laevigatum    | Coast Tea Tree                | as shown | 100L  |                         |
| MQ          | Melaleuca quinquenervia    | Broad Leaved Paperbark        | as shown | 200L  |                         |
| SHRUBS      |                            |                               |          |       |                         |
| СО          | Correa alba                | Native Fuschia                | 400mm    | 200mm | 7                       |
| WG          | Westringia 'Grey Box'      | Grey Box Coast Rosemary       | 400mm    | 200mm |                         |
| GROUNDCO    | VERS                       |                               |          |       |                         |
| CA          | Chrysocephalum apiculatum  | Yellow Buttons                | 350mm    | 140mm | 9                       |
| CG          | Carpobrotus glaucescens    | Pigface                       | 350mm    | 140mm |                         |
| CS          | Correa alba 'Star showers' | Native Fuschia prostrate form | 400mm    | 200mm | 7                       |
| HS          | Hibbertia scandens         | Snake Vine                    | 400mm    | 140mm |                         |
| SC          | Scaevola calendulacea      | Dune Fan Flower               | 400mm    | 140mm |                         |
| GRASSES / I | RUSHES                     |                               |          |       |                         |
| FN          | Ficinia nodosa             | Knobby Club Rush              | 400mm    | 140mm |                         |
| LS          | Lomandra 'Lime Wave'       | Lime Divine Mat Rush          | 350mm    | 140mm | 9                       |
| SS          | Spinifex sericeus          | Coastal Spinifex              | 350mm    | 140mm |                         |
|             |                            |                               |          |       |                         |

## PLANTING SPECIES

HEIGHT

1 0.45

0.1 to 0.6 0.2 0.4 0.3 0.2

0.5

Leptospermum laevigatum

Coast Tea Tree

Broad Leaved Paperbark Melaleuca quinquenervia

Coast Banksia Banksia integrifolia

Native Fuschia *Correa alba* 

GROUNDCOVERS

**GRASSES / RUSHES** 

Knobby Club Rush

Ficinia nodosa

22.

Cabbage Palm *Livistona australis* 

Pigface Chrysocephalum apiculatum Carpobrotus glaucescens

Lime Divine Mat Rush Lomandra 'Lime Wave'

Correa alba 'Star showers' Hibbertia scandens

Dune Fan Flow Scaevola c

Coastal Spinifex Spinifex sericeus