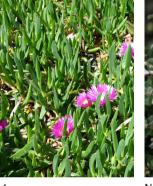

## PLANTING SCHEDULE

| CODE        | SCIENTIFIC NAME            | COMMON NAME                   | SPACING  | SIZE  | PLANTS / m <sup>2</sup> |
|-------------|----------------------------|-------------------------------|----------|-------|-------------------------|
| TREES       |                            |                               |          |       |                         |
| BN          | Banksia integrifolia       | Coast Banksia                 | as shown | 200L  |                         |
| LA          | Livistona australis        | Cabbage Palm                  | as shown | 1000L |                         |
| LL          | Leptospermum laevigatum    | Coast Tea Tree                | as shown | 100L  |                         |
| MQ          | Melaleuca quinquenervia    | Broad Leaved Paperbark        | as shown | 200L  |                         |
| SHRUBS      |                            |                               |          |       |                         |
| СО          | Correa alba                | Native Fuschia                | 400mm    | 200mm | 7                       |
| WG          | Westringia 'Grey Box'      | Grey Box Coast Rosemary       | 400mm    | 200mm |                         |
| GROUNDCO    | VERS                       |                               |          |       |                         |
| CA          | Chrysocephalum apiculatum  | Yellow Buttons                | 350mm    | 140mm | 9                       |
| CG          | Carpobrotus glaucescens    | Pigface                       | 350mm    | 140mm |                         |
| CS          | Correa alba 'Star showers' | Native Fuschia prostrate form | 400mm    | 200mm | 7                       |
| HS          | Hibbertia scandens         | Snake Vine                    | 400mm    | 140mm |                         |
| SC          | Scaevola calendulacea      | Dune Fan Flower               | 400mm    | 140mm |                         |
| GRASSES / I | RUSHES                     |                               |          |       |                         |
| FN          | Ficinia nodosa             | Knobby Club Rush              | 400mm    | 140mm |                         |
| LS          | Lomandra 'Lime Wave'       | Lime Divine Mat Rush          | 350mm    | 140mm | 9                       |
| SS          | Spinifex sericeus          | Coastal Spinifex              | 350mm    | 140mm |                         |
|             |                            |                               |          |       |                         |

Pigface Chrysocephalum apiculatum Carpobrotus glaucescens

Lime Divine Mat Rush Lomandra 'Lime Wave'

Correa alba 'Star showers' Hibbertia scandens

Dune Fan Flow Scaevola c

Coastal Spinifex Spinifex sericeus