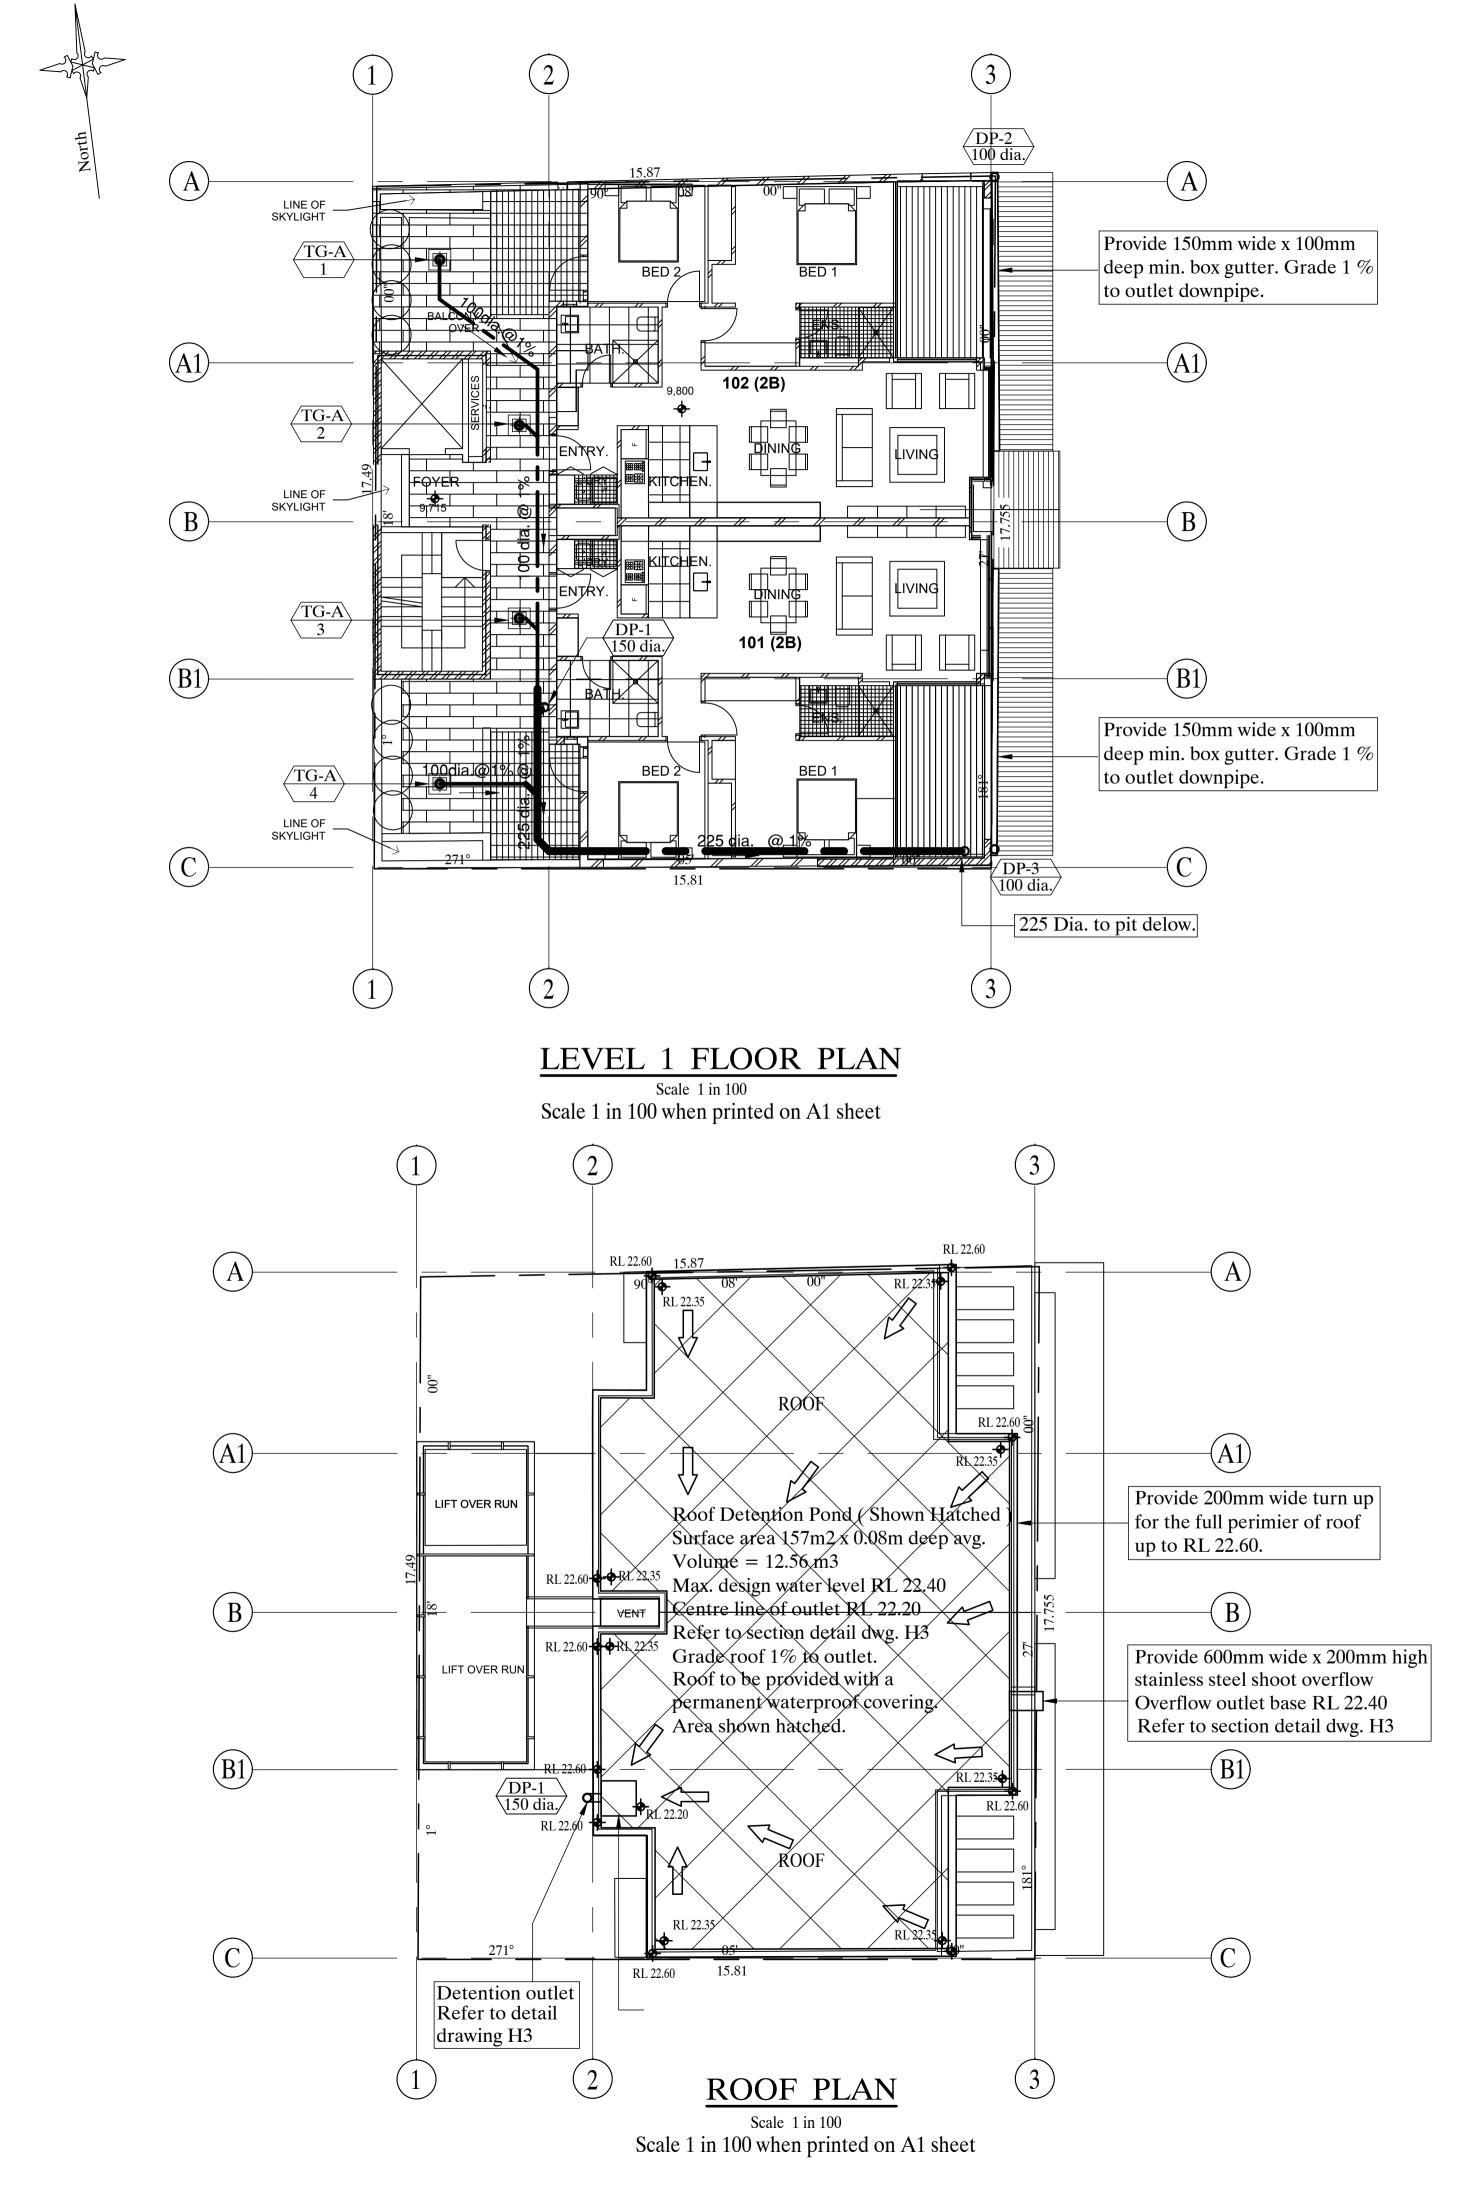

extreme rainfall, the detention system will fill and could overflow. A typical storage system will quickly fill but take several hours to empty. Submersion during this period will not affect most grass, plants or trees.

## LEVEL 2 FLOOR PLAN Scale 1 in 100

Scale 1 in 100 when printed on A1 sheet LEVEL 3 & 4 SIMILAR

0m 2m 4m 6m 8m 10m 12m 14m 16m 18 20m dwg scale : 1 : 100

| A       Floor plan Altered. Drainage altered to suit       10-10-2018         Revision       Details       Date         Project       RESIDENTIAL       DEVELOPMENT         21       WHISTLER ST MANLY       BURGESS, ARNOTT & GRAVA PTY. LTD.         CONSULTING STRUCTURAL, CIVIL &       HYDRAULIC ENGINEERS         61A THE CENTRE FORESTVILLE P.O. BOX 69 FORESTVILLE 2087         Ph. 9451 4411 Fax. 9975 2274         email rob@gravaconsulting.com.au         Title         STORMWATER DRAINAGE         CONCEPT PLAN         LEVELS 1, 2, 3. & 4 FLOOR PLAN         ROOF PLAN         Checked       Scale         Date       Drawing No.         Rev.         R. Grava       As shown         Sep.2018       2018-1116-H2         Approved by       Drawing 2 in set of 3         Chartered Engineer       Drawing size A1 |                                                         |                   |              |                       |    |      |  |  |  |  |  |
|------------------------------------------------------------------------------------------------------------------------------------------------------------------------------------------------------------------------------------------------------------------------------------------------------------------------------------------------------------------------------------------------------------------------------------------------------------------------------------------------------------------------------------------------------------------------------------------------------------------------------------------------------------------------------------------------------------------------------------------------------------------------------------------------------------------------------------|---------------------------------------------------------|-------------------|--------------|-----------------------|----|------|--|--|--|--|--|
| Project         RESIDENTIAL<br>DEVELOPMENT         21       WHISTLER ST MANLY         BURGESS, ARNOTT & GRAVA PTY. LTD.<br>CONSULTING STRUCTURAL, CIVIL &<br>HYDRAULIC ENGINEERS         61A THE CENTRE FORESTVILLE P.O. BOX 69 FORESTVILLE 2087<br>Ph. 9451 4411 Fax. 9975 2274<br>email rob@gravaconsulting.com.au         Title         STORMWATER DRAINAGE<br>CONCEPT PLAN<br>LEVELS 1, 2, 3. & 4 FLOOR PLAN<br>ROOF PLAN         Checked Scale Date Drawing No. Rev.         R. Grava As shown Sep.2018         A116 -H2         A1                                                                                                                                                                                                                                                                                           |                                                         | Floor plan Altere |              | tered to suit         |    |      |  |  |  |  |  |
| RESIDENTIAL<br>DEVELOPMENT<br>21 WHISTLER ST MANLY         BURGESS, ARNOTT & GRAVA PTY. LTD.<br>CONSULTING STRUCTURAL, CIVIL &<br>HYDRAULIC ENGINEERS<br>61A THE CENTRE FORESTVILLE P.O. BOX 69 FORESTVILLE 2087<br>Ph. 9451 4411 Fax. 9975 2274<br>email rob@gravaconsulting.com.au         Title<br>STORMWATER DRAINAGE<br>CONCEPT PLAN<br>LEVELS 1, 2, 3. & 4 FLOOR PLAN<br>ADOF PLAN         Checked Scale Date Drawing No. Rev.         R. Grava As shown Sep.2018         A1                                                                                                                                                                                                                                                                                                                                                 |                                                         |                   | Details Date |                       |    |      |  |  |  |  |  |
| DEVELOPMENT<br>21 WHISTLER ST MANLY         BURGESS, ARNOTT & GRAVA PTY. LTD.<br>CONSULTING STRUCTURAL, CIVIL &<br>HYDRAULIC ENGINEERS<br>61A THE CENTRE FORESTVILLE P.O. BOX 69 FORESTVILLE 2087<br>Ph. 9451 4411 Fax. 9975 2274<br>email rob@gravaconsulting.com.au         Title<br>STORMWATER DRAINAGE<br>CONCEPT PLAN<br>LEVELS 1, 2, 3. & 4 FLOOR PLAN<br>ROOF PLAN         Checked Scale Date Drawing No. Rev.         R. Grava As shown Sep.2018         A1                                                                                                                                                                                                                                                                                                                                                                | Project                                                 | Project           |              |                       |    |      |  |  |  |  |  |
| 21 WHISTLER ST MANLY<br>BURGESS, ARNOTT & GRAVA PTY. LTD.<br>CONSULTING STRUCTURAL, CIVIL &<br>HYDRAULIC ENGINEERS<br>61A THE CENTRE FORESTVILLE P.O. BOX 69 FORESTVILLE 2087<br>Ph. 9451 4411 Fax. 9975 2274<br>email rob@gravaconsulting.com.au<br>Title<br>STORMWATER DRAINAGE<br>CONCEPT PLAN<br>LEVELS 1, 2, 3. & 4 FLOOR PLAN<br>ROOF PLAN<br>Checked Scale Date Drawing No. Rev.<br>R. Grava As shown Sep.2018 2018-116-H2 A<br>Approved by Drawing 2 in set of 3<br>Drawing 2 in set of 3                                                                                                                                                                                                                                                                                                                                  | RESIDENTIAL                                             |                   |              |                       |    |      |  |  |  |  |  |
| BURGESS, ARNOTT & GRAVA PTY. LTD.<br>CONSULTING STRUCTURAL, CIVIL &<br>HYDRAULIC ENGINEERS<br>61A THE CENTRE FORESTVILLE P.O. BOX 69 FORESTVILLE 2087<br>Ph. 9451 4411 Fax. 9975 2274<br>email rob@gravaconsulting.com.au<br>Title<br>STORMWATER DRAINAGE<br>CONCEPT PLAN<br>LEVELS 1, 2, 3. & 4 FLOOR PLAN<br>ROOF PLAN<br>Checked Scale Date Drawing No. Rev.<br>R. Grava As shown Sep.2018 2018-116-H2 A<br>Approved by Drawing 2 in set of 3<br>Drawing 2 in set of 3                                                                                                                                                                                                                                                                                                                                                          | DEVELO                                                  | DEVELOPMENT       |              |                       |    |      |  |  |  |  |  |
| CONSULTING STRUCTURAL, CIVIL &<br>HYDRAULIC ENGINEERS<br>61A THE CENTRE FORESTVILLE P.O. BOX 69 FORESTVILLE 2087<br>Ph. 9451 4411 Fax. 9975 2274<br>email rob@gravaconsulting.com.auTitle<br>STORMWATER DRAINAGE<br>CONCEPT PLAN<br>LEVELS 1, 2, 3. & 4 FLOOR PLAN<br>LEVELS 1, 2, 3. & 4 FLOOR PLAN<br>ROOF PLANCheckedScaleDateDrawing No.Rev.R. GravaAs shownSep.20182018-116-H2AApproved byDrawing 2 in set of 3Drawing 2 in set of 3                                                                                                                                                                                                                                                                                                                                                                                          | 21 WHISTLER ST MANLY                                    |                   |              |                       |    |      |  |  |  |  |  |
| CONSULTING STRUCTURAL, CIVIL &<br>HYDRAULIC ENGINEERS<br>61A THE CENTRE FORESTVILLE P.O. BOX 69 FORESTVILLE 2087<br>Ph. 9451 4411 Fax. 9975 2274<br>email rob@gravaconsulting.com.auTitle<br>STORMWATER DRAINAGE<br>CONCEPT PLAN<br>LEVELS 1, 2, 3. & 4 FLOOR PLAN<br>LEVELS 1, 2, 3. & 4 FLOOR PLAN<br>ROOF PLANCheckedScaleDateDrawing No.Rev.R. GravaAs shownSep.20182018-116-H2AApproved byDrawing 2 in set of 3Drawing 2 in set of 3                                                                                                                                                                                                                                                                                                                                                                                          |                                                         |                   |              |                       |    |      |  |  |  |  |  |
| HYDRAULIC ENGINEERS         61A THE CENTRE FORESTVILLE P.O. BOX 69 FORESTVILLE 2087         Ph. 9451 4411 Fax. 9975 2274         email rob@gravaconsulting.com.au         Title         STORMWATER DRAINAGE         CONCEPT PLAN         LEVELS 1, 2, 3. & 4 FLOOR PLAN         Checked Scale Date Drawing No.         Rev.         R. Grava As shown Sep.2018         A1                                                                                                                                                                                                                                                                                                                                                                                                                                                          | BURGESS, ARNOTT & GRAVA PTY. LTD.                       |                   |              |                       |    |      |  |  |  |  |  |
| HYDRAULIC ENGINEERS         61A THE CENTRE FORESTVILLE P.O. BOX 69 FORESTVILLE 2087         Ph. 9451 4411 Fax. 9975 2274         email rob@gravaconsulting.com.au         Title         STORMWATER DRAINAGE         CONCEPT PLAN         LEVELS 1, 2, 3. & 4 FLOOR PLAN         Checked Scale Date Drawing No.         Rev.         R. Grava As shown Sep.2018         A1                                                                                                                                                                                                                                                                                                                                                                                                                                                          | ,                                                       |                   |              |                       |    |      |  |  |  |  |  |
| 61A THE CENTRE FORESTVILLE P.O. BOX 69 FORESTVILLE 2087<br>Ph. 9451 4411 Fax. 9975 2274<br>email rob@gravaconsulting.com.au<br>Title<br>STORMWATER DRAINAGE<br>CONCEPT PLAN<br>LEVELS 1, 2, 3. & 4 FLOOR PLAN<br>ROOF PLAN<br>Checked Scale Date Drawing No. Rev.<br>R. Grava As shown Sep.2018 2018-116-H2 A<br>Approved by Drawing 2 in set of 3                                                                                                                                                                                                                                                                                                                                                                                                                                                                                 |                                                         |                   |              |                       |    |      |  |  |  |  |  |
| Ph. 9451 4411 Fax. 9975 2274<br>email rob@gravaconsulting.com.au<br>Title<br>STORMWATER DRAINAGE<br>CONCEPT PLAN<br>LEVELS 1, 2, 3. & 4 FLOOR PLAN<br>ROOF PLAN<br>Checked Scale Date Drawing No. Rev.<br>R. Grava As shown Sep.2018 2018-116-H2 A<br>Approved by Drawing 2 in set of 3                                                                                                                                                                                                                                                                                                                                                                                                                                                                                                                                            |                                                         |                   |              |                       |    |      |  |  |  |  |  |
| email rob@gravaconsulting.com.au Title STORMWATER DRAINAGE CONCEPT PLAN LEVELS 1, 2, 3. & 4 FLOOR PLAN ROOF PLAN Checked Scale Date Drawing No. Rev. R. Grava As shown Sep.2018 2018-116-H2 A Approved by Drawing 2 in set of 3 Drawing 2 in set of 3                                                                                                                                                                                                                                                                                                                                                                                                                                                                                                                                                                              | 61A THE CENTRE FORESTVILLE P.O. BOX 69 FORESTVILLE 2087 |                   |              |                       |    |      |  |  |  |  |  |
| Title         STORMWATER DRAINAGE         CONCEPT PLAN         LEVELS 1, 2, 3. & 4 FLOOR PLAN         ROOF PLAN         Checked       Scale         Date       Drawing No.         R. Grava       As shown         Sep.2018       2018-116-H2         A       Approved by         Drawing 2 in set of 3                                                                                                                                                                                                                                                                                                                                                                                                                                                                                                                            | Ph. 9451 4411 Fax. 9975 2274                            |                   |              |                       |    |      |  |  |  |  |  |
| STORMWATER DRAINAGE         CONCEPT PLAN         LEVELS 1, 2, 3. & 4 FLOOR PLAN         ROOF PLAN         Checked       Scale         Date       Drawing No.         R. Grava       As shown         Sep.2018       2018-116-H2         A         Approved by       Drawing 2 in set of 3                                                                                                                                                                                                                                                                                                                                                                                                                                                                                                                                          | email rob@gravaconsulting.com.au                        |                   |              |                       |    |      |  |  |  |  |  |
| STORMWATER DRAINAGE         CONCEPT PLAN         LEVELS 1, 2, 3. & 4 FLOOR PLAN         ROOF PLAN         Checked       Scale         Date       Drawing No.         R. Grava       As shown         Sep.2018       2018-116-H2         A         Approved by       Drawing 2 in set of 3                                                                                                                                                                                                                                                                                                                                                                                                                                                                                                                                          | Title                                                   |                   |              |                       |    |      |  |  |  |  |  |
| CONCEPT PLAN         LEVELS 1, 2, 3. & 4 FLOOR PLAN         ROOF PLAN         Checked       Scale         Date       Drawing No.         R. Grava       As shown         Sep.2018       2018-116-H2         Approved by       Drawing 2 in set of 3                                                                                                                                                                                                                                                                                                                                                                                                                                                                                                                                                                                |                                                         |                   |              |                       |    |      |  |  |  |  |  |
| LEVELS 1, 2, 3. & 4 FLOOR PLAN         ROOF PLAN         Checked       Scale         Date       Drawing No.         R. Grava       As shown         Sep.2018       2018-116-H2         Approved by       Drawing 2 in set of 3                                                                                                                                                                                                                                                                                                                                                                                                                                                                                                                                                                                                     |                                                         |                   |              |                       |    |      |  |  |  |  |  |
| ROOF PLAN         Checked       Scale       Date       Drawing No.       Rev.         R. Grava       As shown       Sep.2018       2018-116-H2       A         Approved by       Drawing 2 in set of 3       Drawing a size       A 1                                                                                                                                                                                                                                                                                                                                                                                                                                                                                                                                                                                              |                                                         |                   |              |                       |    |      |  |  |  |  |  |
| Checked     Scale     Date     Drawing No.     Rev.       R. Grava     As shown     Sep.2018     2018-116-H2     A       Approved by     Drawing 2 in set of 3     Drawing 2 in set of 3                                                                                                                                                                                                                                                                                                                                                                                                                                                                                                                                                                                                                                           | LEVELS 1, 2, 3. & 4 FLOOR PLAN                          |                   |              |                       |    |      |  |  |  |  |  |
| R. Grava     As shown     Sep.2018     2018-116-H2     A       Approved by     Drawing 2 in set of 3                                                                                                                                                                                                                                                                                                                                                                                                                                                                                                                                                                                                                                                                                                                               | ROOF PLAN                                               |                   |              |                       |    |      |  |  |  |  |  |
| Approved by Drawing 2 in set of 3                                                                                                                                                                                                                                                                                                                                                                                                                                                                                                                                                                                                                                                                                                                                                                                                  | Checked                                                 | d Scale           | Date         | Drawing No.           |    | Rev. |  |  |  |  |  |
| Approved by Drawing 2 in set of 3                                                                                                                                                                                                                                                                                                                                                                                                                                                                                                                                                                                                                                                                                                                                                                                                  | R. Grav                                                 | a As shown        | Sep.2018     | 2018-116-             | H2 | A    |  |  |  |  |  |
| Drawing 2 in set of 5                                                                                                                                                                                                                                                                                                                                                                                                                                                                                                                                                                                                                                                                                                                                                                                                              |                                                         |                   | I            | 2010 110              |    |      |  |  |  |  |  |
| Chartered Engineer Drawing size A1                                                                                                                                                                                                                                                                                                                                                                                                                                                                                                                                                                                                                                                                                                                                                                                                 | Approved by                                             |                   |              | Drawing 2 in set of 3 |    |      |  |  |  |  |  |
|                                                                                                                                                                                                                                                                                                                                                                                                                                                                                                                                                                                                                                                                                                                                                                                                                                    | Chartered Engineer                                      |                   |              | Drawing size A1       |    |      |  |  |  |  |  |