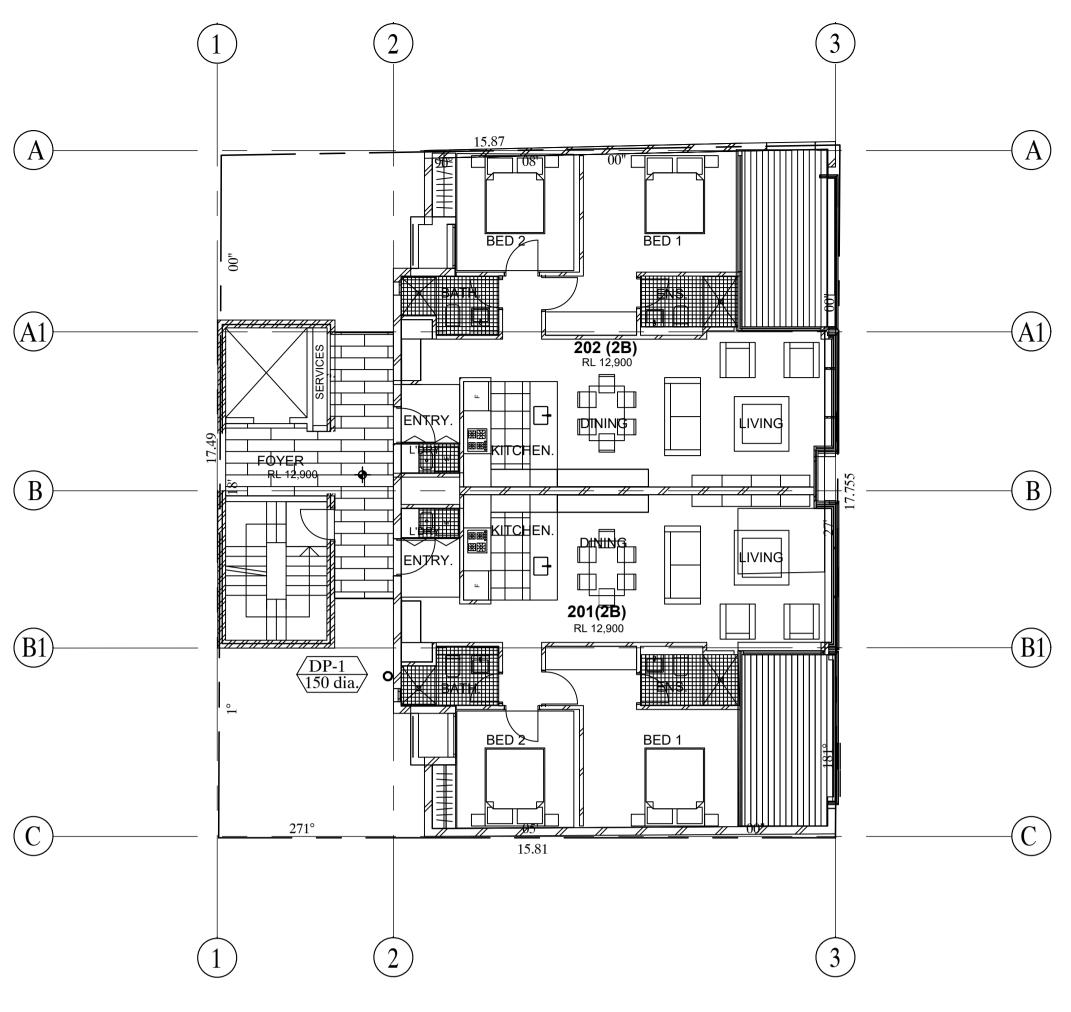

## LEVEL 2 FLOOR PLAN Scale 1 in 100

Scale 1 in 100 when printed on A1 sheet LEVEL 3 & 4 SIMILAR

0m 2m 4m 6m 8m 10m 12m 14m 16m 18 20m dwg scale : 1 : 100

| A       Floor plan Altered. Drainage altered to suit       10-10-2018         Revision       Details       Date         Project       RESIDENTIAL       DEVELOPMENT         21       WHISTLER ST MANLY       BURGESS, ARNOTT & GRAVA PTY. LTD.         CONSULTING STRUCTURAL, CIVIL &       HYDRAULIC ENGINEERS         61A THE CENTRE FORESTVILLE P.O. BOX 69 FORESTVILLE 2087         Ph. 9451 4411 Fax. 9975 2274         email rob@gravaconsulting.com.au         Title         STORMWATER DRAINAGE         CONCEPT PLAN         LEVELS 1, 2, 3. & 4 FLOOR PLAN         ROOF PLAN         Checked       Scale         Date       Drawing No.         Rev.         R. Grava       As shown         Sep.2018       2018-1116-H2         Approved by       Drawing 2 in set of 3         Chartered Engineer       Drawing size A1 |                                                         |                   |              |                       |    |      |  |  |  |  |  |
|------------------------------------------------------------------------------------------------------------------------------------------------------------------------------------------------------------------------------------------------------------------------------------------------------------------------------------------------------------------------------------------------------------------------------------------------------------------------------------------------------------------------------------------------------------------------------------------------------------------------------------------------------------------------------------------------------------------------------------------------------------------------------------------------------------------------------------|---------------------------------------------------------|-------------------|--------------|-----------------------|----|------|--|--|--|--|--|
| Project         RESIDENTIAL<br>DEVELOPMENT         21       WHISTLER ST MANLY         BURGESS, ARNOTT & GRAVA PTY. LTD.<br>CONSULTING STRUCTURAL, CIVIL &<br>HYDRAULIC ENGINEERS         61A THE CENTRE FORESTVILLE P.O. BOX 69 FORESTVILLE 2087<br>Ph. 9451 4411 Fax. 9975 2274<br>email rob@gravaconsulting.com.au         Title         STORMWATER DRAINAGE<br>CONCEPT PLAN<br>LEVELS 1, 2, 3. & 4 FLOOR PLAN<br>ROOF PLAN         Checked Scale Date Drawing No. Rev.         R. Grava As shown Sep.2018         A116 -H2         A1                                                                                                                                                                                                                                                                                           |                                                         | Floor plan Altere |              | tered to suit         |    |      |  |  |  |  |  |
| RESIDENTIAL<br>DEVELOPMENT<br>21 WHISTLER ST MANLY         BURGESS, ARNOTT & GRAVA PTY. LTD.<br>CONSULTING STRUCTURAL, CIVIL &<br>HYDRAULIC ENGINEERS<br>61A THE CENTRE FORESTVILLE P.O. BOX 69 FORESTVILLE 2087<br>Ph. 9451 4411 Fax. 9975 2274<br>email rob@gravaconsulting.com.au         Title<br>STORMWATER DRAINAGE<br>CONCEPT PLAN<br>LEVELS 1, 2, 3. & 4 FLOOR PLAN<br>ADOF PLAN         Checked Scale Date Drawing No. Rev.         R. Grava As shown Sep.2018         A1                                                                                                                                                                                                                                                                                                                                                 |                                                         |                   | Details Date |                       |    |      |  |  |  |  |  |
| DEVELOPMENT<br>21 WHISTLER ST MANLY         BURGESS, ARNOTT & GRAVA PTY. LTD.<br>CONSULTING STRUCTURAL, CIVIL &<br>HYDRAULIC ENGINEERS<br>61A THE CENTRE FORESTVILLE P.O. BOX 69 FORESTVILLE 2087<br>Ph. 9451 4411 Fax. 9975 2274<br>email rob@gravaconsulting.com.au         Title<br>STORMWATER DRAINAGE<br>CONCEPT PLAN<br>LEVELS 1, 2, 3. & 4 FLOOR PLAN<br>ROOF PLAN         Checked Scale Date Drawing No. Rev.         R. Grava As shown Sep.2018         A1                                                                                                                                                                                                                                                                                                                                                                | Project                                                 | Project           |              |                       |    |      |  |  |  |  |  |
| 21 WHISTLER ST MANLY<br>BURGESS, ARNOTT & GRAVA PTY. LTD.<br>CONSULTING STRUCTURAL, CIVIL &<br>HYDRAULIC ENGINEERS<br>61A THE CENTRE FORESTVILLE P.O. BOX 69 FORESTVILLE 2087<br>Ph. 9451 4411 Fax. 9975 2274<br>email rob@gravaconsulting.com.au<br>Title<br>STORMWATER DRAINAGE<br>CONCEPT PLAN<br>LEVELS 1, 2, 3. & 4 FLOOR PLAN<br>ROOF PLAN<br>Checked Scale Date Drawing No. Rev.<br>R. Grava As shown Sep.2018 2018-116-H2 A<br>Approved by Drawing 2 in set of 3<br>Drawing 2 in set of 3                                                                                                                                                                                                                                                                                                                                  | RESIDENTIAL                                             |                   |              |                       |    |      |  |  |  |  |  |
| BURGESS, ARNOTT & GRAVA PTY. LTD.<br>CONSULTING STRUCTURAL, CIVIL &<br>HYDRAULIC ENGINEERS<br>61A THE CENTRE FORESTVILLE P.O. BOX 69 FORESTVILLE 2087<br>Ph. 9451 4411 Fax. 9975 2274<br>email rob@gravaconsulting.com.au<br>Title<br>STORMWATER DRAINAGE<br>CONCEPT PLAN<br>LEVELS 1, 2, 3. & 4 FLOOR PLAN<br>ROOF PLAN<br>Checked Scale Date Drawing No. Rev.<br>R. Grava As shown Sep.2018 2018-116-H2 A<br>Approved by Drawing 2 in set of 3<br>Drawing 2 in set of 3                                                                                                                                                                                                                                                                                                                                                          | DEVELO                                                  | DEVELOPMENT       |              |                       |    |      |  |  |  |  |  |
| CONSULTING STRUCTURAL, CIVIL &<br>HYDRAULIC ENGINEERS<br>61A THE CENTRE FORESTVILLE P.O. BOX 69 FORESTVILLE 2087<br>Ph. 9451 4411 Fax. 9975 2274<br>email rob@gravaconsulting.com.auTitle<br>STORMWATER DRAINAGE<br>CONCEPT PLAN<br>LEVELS 1, 2, 3. & 4 FLOOR PLAN<br>LEVELS 1, 2, 3. & 4 FLOOR PLAN<br>ROOF PLANCheckedScaleDateDrawing No.Rev.R. GravaAs shownSep.20182018-116-H2AApproved byDrawing 2 in set of 3Drawing 2 in set of 3                                                                                                                                                                                                                                                                                                                                                                                          | 21 WHISTLER ST MANLY                                    |                   |              |                       |    |      |  |  |  |  |  |
| CONSULTING STRUCTURAL, CIVIL &<br>HYDRAULIC ENGINEERS<br>61A THE CENTRE FORESTVILLE P.O. BOX 69 FORESTVILLE 2087<br>Ph. 9451 4411 Fax. 9975 2274<br>email rob@gravaconsulting.com.auTitle<br>STORMWATER DRAINAGE<br>CONCEPT PLAN<br>LEVELS 1, 2, 3. & 4 FLOOR PLAN<br>LEVELS 1, 2, 3. & 4 FLOOR PLAN<br>ROOF PLANCheckedScaleDateDrawing No.Rev.R. GravaAs shownSep.20182018-116-H2AApproved byDrawing 2 in set of 3Drawing 2 in set of 3                                                                                                                                                                                                                                                                                                                                                                                          |                                                         |                   |              |                       |    |      |  |  |  |  |  |
| HYDRAULIC ENGINEERS         61A THE CENTRE FORESTVILLE P.O. BOX 69 FORESTVILLE 2087         Ph. 9451 4411 Fax. 9975 2274         email rob@gravaconsulting.com.au         Title         STORMWATER DRAINAGE         CONCEPT PLAN         LEVELS 1, 2, 3. & 4 FLOOR PLAN         Checked Scale Date Drawing No.         Rev.         R. Grava As shown Sep.2018         A1                                                                                                                                                                                                                                                                                                                                                                                                                                                          | BURGESS, ARNOTT & GRAVA PTY. LTD.                       |                   |              |                       |    |      |  |  |  |  |  |
| HYDRAULIC ENGINEERS         61A THE CENTRE FORESTVILLE P.O. BOX 69 FORESTVILLE 2087         Ph. 9451 4411 Fax. 9975 2274         email rob@gravaconsulting.com.au         Title         STORMWATER DRAINAGE         CONCEPT PLAN         LEVELS 1, 2, 3. & 4 FLOOR PLAN         Checked Scale Date Drawing No.         Rev.         R. Grava As shown Sep.2018         A1                                                                                                                                                                                                                                                                                                                                                                                                                                                          | ,                                                       |                   |              |                       |    |      |  |  |  |  |  |
| 61A THE CENTRE FORESTVILLE P.O. BOX 69 FORESTVILLE 2087<br>Ph. 9451 4411 Fax. 9975 2274<br>email rob@gravaconsulting.com.au<br>Title<br>STORMWATER DRAINAGE<br>CONCEPT PLAN<br>LEVELS 1, 2, 3. & 4 FLOOR PLAN<br>ROOF PLAN<br>Checked Scale Date Drawing No. Rev.<br>R. Grava As shown Sep.2018 2018-116-H2 A<br>Approved by Drawing 2 in set of 3                                                                                                                                                                                                                                                                                                                                                                                                                                                                                 |                                                         |                   |              |                       |    |      |  |  |  |  |  |
| Ph. 9451 4411 Fax. 9975 2274<br>email rob@gravaconsulting.com.au<br>Title<br>STORMWATER DRAINAGE<br>CONCEPT PLAN<br>LEVELS 1, 2, 3. & 4 FLOOR PLAN<br>ROOF PLAN<br>Checked Scale Date Drawing No. Rev.<br>R. Grava As shown Sep.2018 2018-116-H2 A<br>Approved by Drawing 2 in set of 3                                                                                                                                                                                                                                                                                                                                                                                                                                                                                                                                            |                                                         |                   |              |                       |    |      |  |  |  |  |  |
| email rob@gravaconsulting.com.au Title STORMWATER DRAINAGE CONCEPT PLAN LEVELS 1, 2, 3. & 4 FLOOR PLAN ROOF PLAN Checked Scale Date Drawing No. Rev. R. Grava As shown Sep.2018 2018-116-H2 A Approved by Drawing 2 in set of 3 Drawing 2 in set of 3                                                                                                                                                                                                                                                                                                                                                                                                                                                                                                                                                                              | 61A THE CENTRE FORESTVILLE P.O. BOX 69 FORESTVILLE 2087 |                   |              |                       |    |      |  |  |  |  |  |
| Title         STORMWATER DRAINAGE         CONCEPT PLAN         LEVELS 1, 2, 3. & 4 FLOOR PLAN         ROOF PLAN         Checked       Scale         Date       Drawing No.         R. Grava       As shown         Sep.2018       2018-116-H2         A       Approved by         Drawing 2 in set of 3                                                                                                                                                                                                                                                                                                                                                                                                                                                                                                                            | Ph. 9451 4411 Fax. 9975 2274                            |                   |              |                       |    |      |  |  |  |  |  |
| STORMWATER DRAINAGE         CONCEPT PLAN         LEVELS 1, 2, 3. & 4 FLOOR PLAN         ROOF PLAN         Checked       Scale         Date       Drawing No.         R. Grava       As shown         Sep.2018       2018-116-H2         A         Approved by       Drawing 2 in set of 3                                                                                                                                                                                                                                                                                                                                                                                                                                                                                                                                          | email rob@gravaconsulting.com.au                        |                   |              |                       |    |      |  |  |  |  |  |
| STORMWATER DRAINAGE         CONCEPT PLAN         LEVELS 1, 2, 3. & 4 FLOOR PLAN         ROOF PLAN         Checked       Scale         Date       Drawing No.         R. Grava       As shown         Sep.2018       2018-116-H2         A         Approved by       Drawing 2 in set of 3                                                                                                                                                                                                                                                                                                                                                                                                                                                                                                                                          | Title                                                   |                   |              |                       |    |      |  |  |  |  |  |
| CONCEPT PLAN         LEVELS 1, 2, 3. & 4 FLOOR PLAN         ROOF PLAN         Checked       Scale         Date       Drawing No.         R. Grava       As shown         Sep.2018       2018-116-H2         Approved by       Drawing 2 in set of 3                                                                                                                                                                                                                                                                                                                                                                                                                                                                                                                                                                                |                                                         |                   |              |                       |    |      |  |  |  |  |  |
| LEVELS 1, 2, 3. & 4 FLOOR PLAN         ROOF PLAN         Checked       Scale         Date       Drawing No.         R. Grava       As shown         Sep.2018       2018-116-H2         Approved by       Drawing 2 in set of 3                                                                                                                                                                                                                                                                                                                                                                                                                                                                                                                                                                                                     |                                                         |                   |              |                       |    |      |  |  |  |  |  |
| ROOF PLAN         Checked       Scale       Date       Drawing No.       Rev.         R. Grava       As shown       Sep.2018       2018-116-H2       A         Approved by       Drawing 2 in set of 3       Drawing a size       A 1                                                                                                                                                                                                                                                                                                                                                                                                                                                                                                                                                                                              |                                                         |                   |              |                       |    |      |  |  |  |  |  |
| Checked     Scale     Date     Drawing No.     Rev.       R. Grava     As shown     Sep.2018     2018-116-H2     A       Approved by     Drawing 2 in set of 3     Drawing 2 in set of 3                                                                                                                                                                                                                                                                                                                                                                                                                                                                                                                                                                                                                                           | LEVELS 1, 2, 3. & 4 FLOOR PLAN                          |                   |              |                       |    |      |  |  |  |  |  |
| R. Grava     As shown     Sep.2018     2018-116-H2     A       Approved by     Drawing 2 in set of 3                                                                                                                                                                                                                                                                                                                                                                                                                                                                                                                                                                                                                                                                                                                               | ROOF PLAN                                               |                   |              |                       |    |      |  |  |  |  |  |
| Approved by Drawing 2 in set of 3                                                                                                                                                                                                                                                                                                                                                                                                                                                                                                                                                                                                                                                                                                                                                                                                  | Checked                                                 | d Scale           | Date         | Drawing No.           |    | Rev. |  |  |  |  |  |
| Approved by Drawing 2 in set of 3                                                                                                                                                                                                                                                                                                                                                                                                                                                                                                                                                                                                                                                                                                                                                                                                  | R. Grav                                                 | a As shown        | Sep.2018     | 2018-116-             | H2 | A    |  |  |  |  |  |
| Drawing 2 in set of 5                                                                                                                                                                                                                                                                                                                                                                                                                                                                                                                                                                                                                                                                                                                                                                                                              |                                                         |                   | I            | 2010 110              |    |      |  |  |  |  |  |
| Chartered Engineer Drawing size A1                                                                                                                                                                                                                                                                                                                                                                                                                                                                                                                                                                                                                                                                                                                                                                                                 | Approved by                                             |                   |              | Drawing 2 in set of 3 |    |      |  |  |  |  |  |
|                                                                                                                                                                                                                                                                                                                                                                                                                                                                                                                                                                                                                                                                                                                                                                                                                                    | Chartered Engineer                                      |                   |              | Drawing size A1       |    |      |  |  |  |  |  |