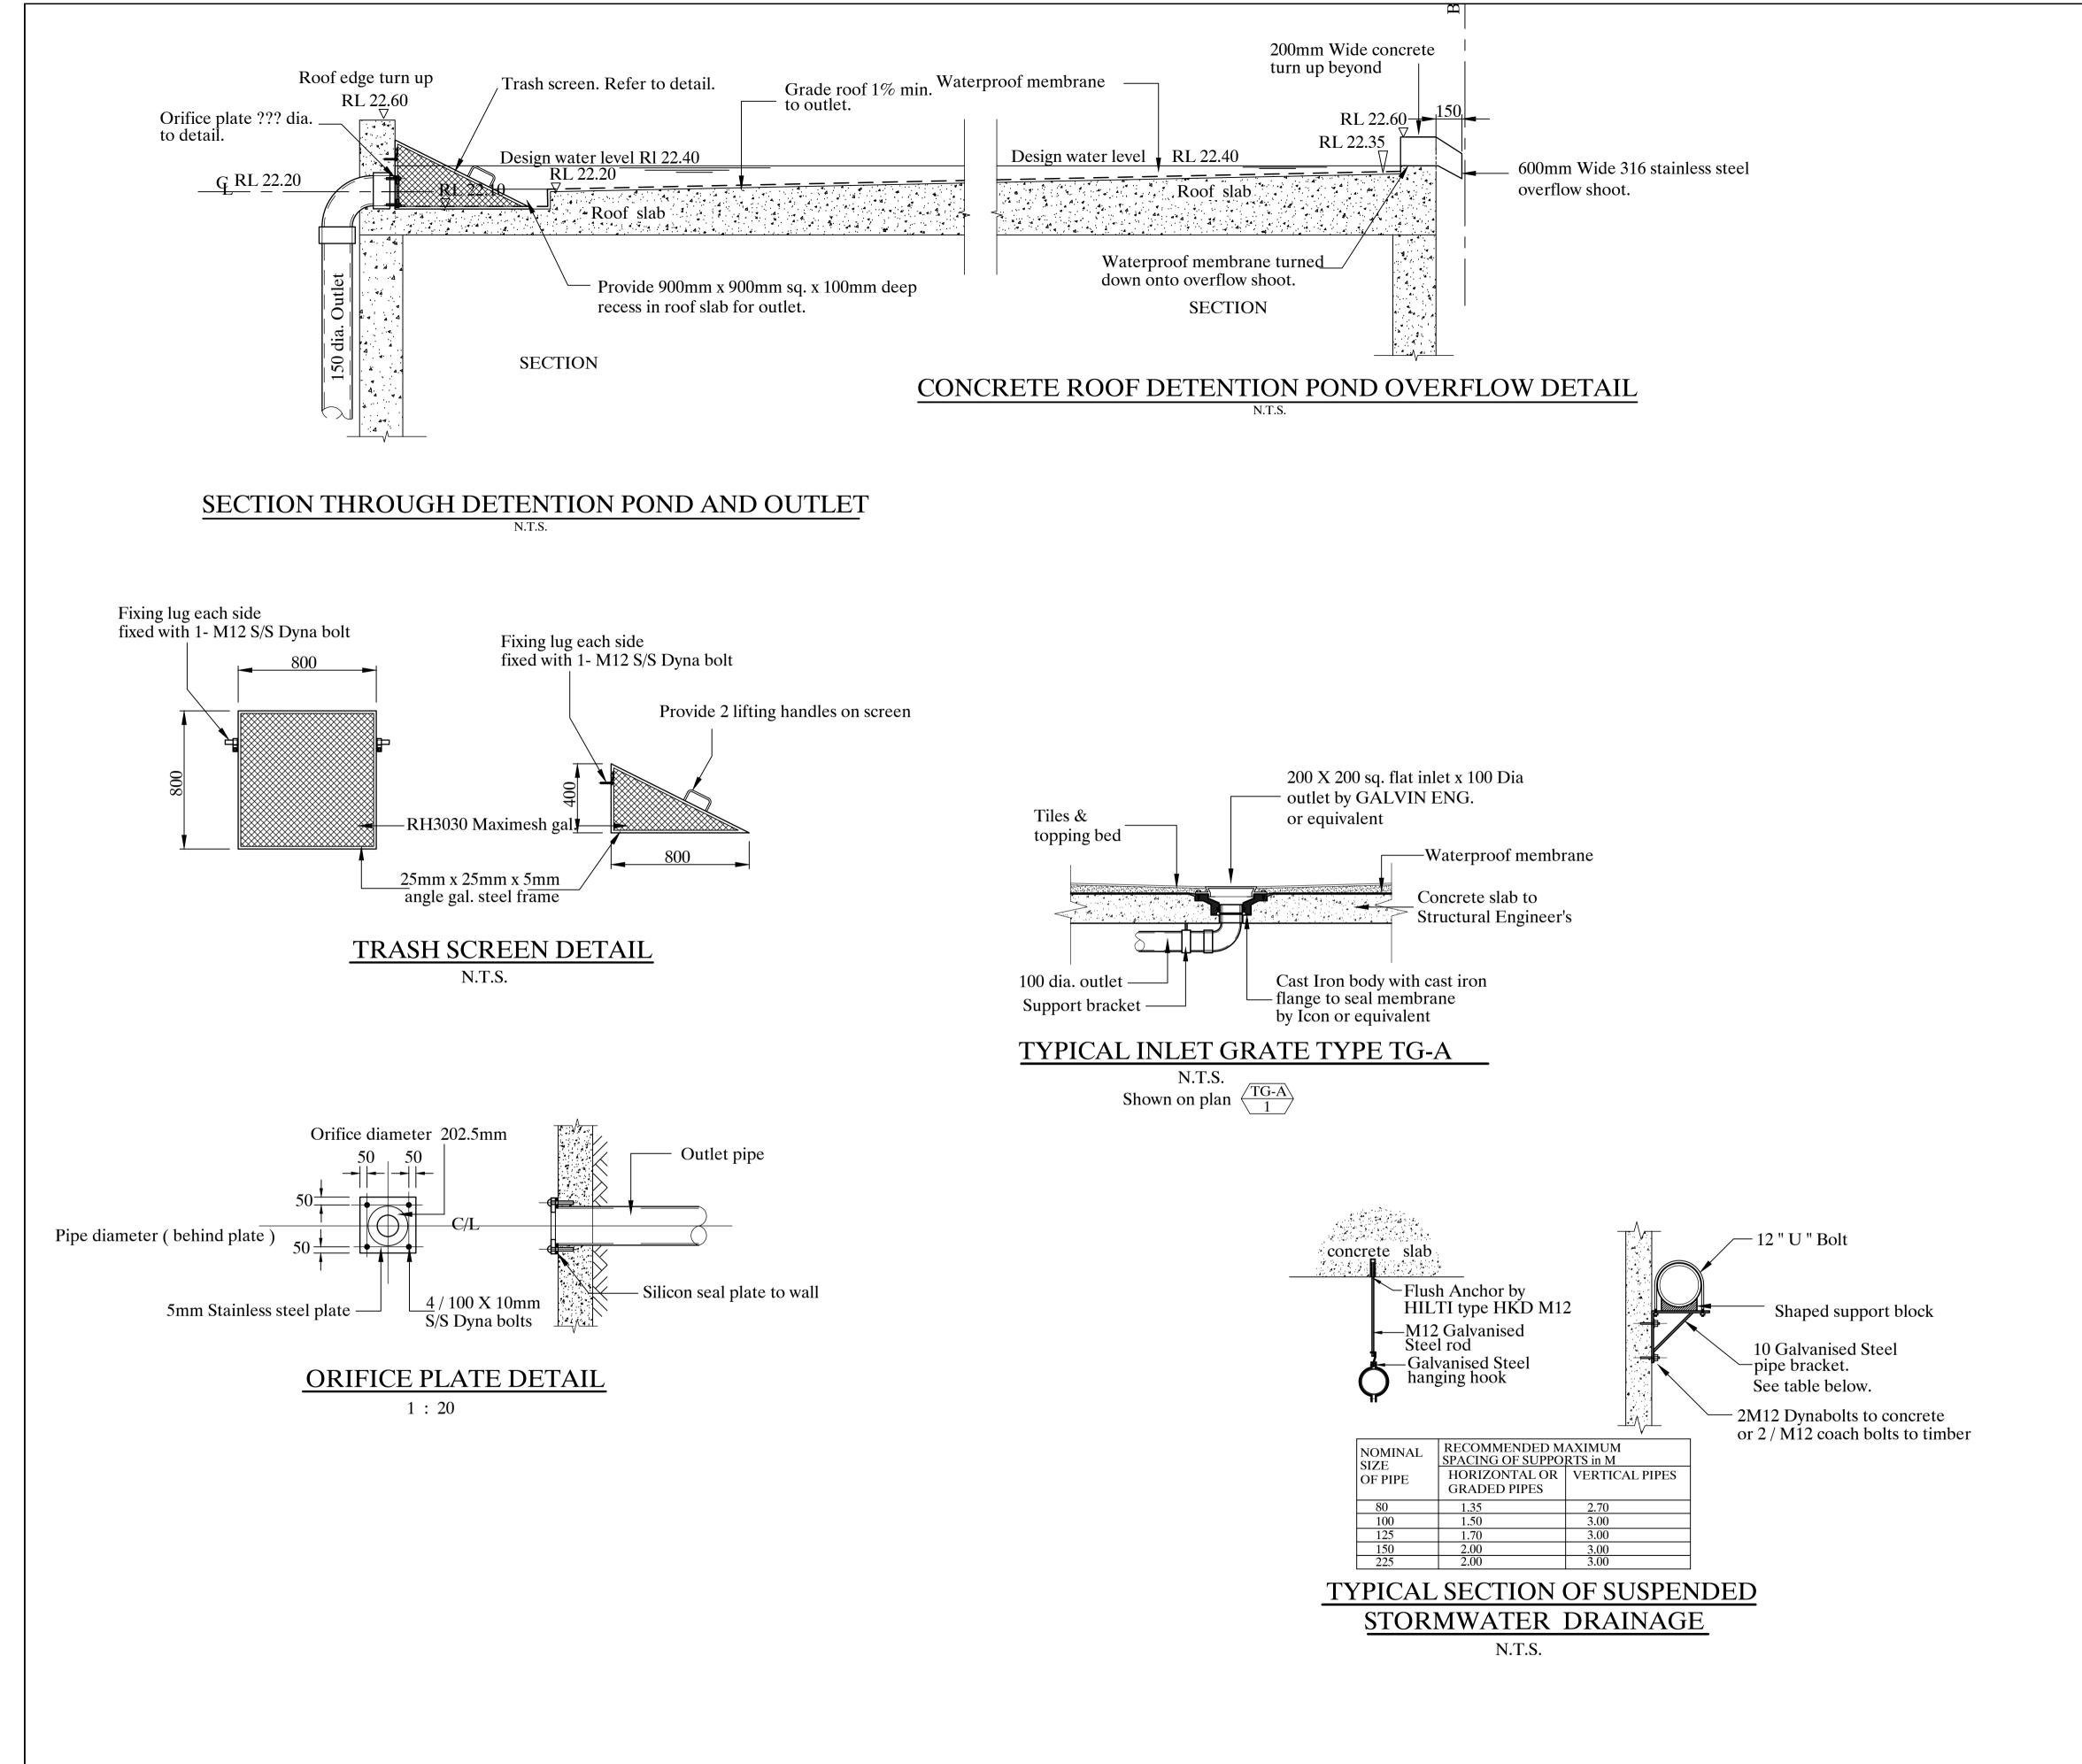

|                                                                                                                                                                                                                           | oor plan Altere |                 | ltered to suit        | 10-10- |      |  |  |  |  |
|---------------------------------------------------------------------------------------------------------------------------------------------------------------------------------------------------------------------------|-----------------|-----------------|-----------------------|--------|------|--|--|--|--|
| Revision<br>Project                                                                                                                                                                                                       |                 |                 |                       |        |      |  |  |  |  |
| RESIDENTIAL<br>DEVELOPMENT<br>21 WHISTLER ST MANLY                                                                                                                                                                        |                 |                 |                       |        |      |  |  |  |  |
| BURGESS, ARNOTT & GRAVA PTY. LTD.<br>CONSULTING STRUCTURAL, CIVIL &<br>HYDRAULIC ENGINEERS<br>61A THE CENTRE FORESTVILLE P.O. BOX 69 FORESTVILLE 2087<br>Ph. 9451 4411 Fax. 9975 2274<br>email rob@gravaconsulting.com.au |                 |                 |                       |        |      |  |  |  |  |
| Title<br>STORMWATER DRAINAGE<br>CONCEPT DETAILS                                                                                                                                                                           |                 |                 |                       |        |      |  |  |  |  |
| Checked                                                                                                                                                                                                                   | Scale           | Date            | Drawing No.           |        | Rev. |  |  |  |  |
| R. Grava                                                                                                                                                                                                                  | As shown        | Sep.2018        | 2018-116-             | H3     | А    |  |  |  |  |
| Approved by                                                                                                                                                                                                               |                 |                 | Drawing 3 in set of 3 |        |      |  |  |  |  |
| Chartered                                                                                                                                                                                                                 | Engineer        | Drawing size A1 |                       |        |      |  |  |  |  |