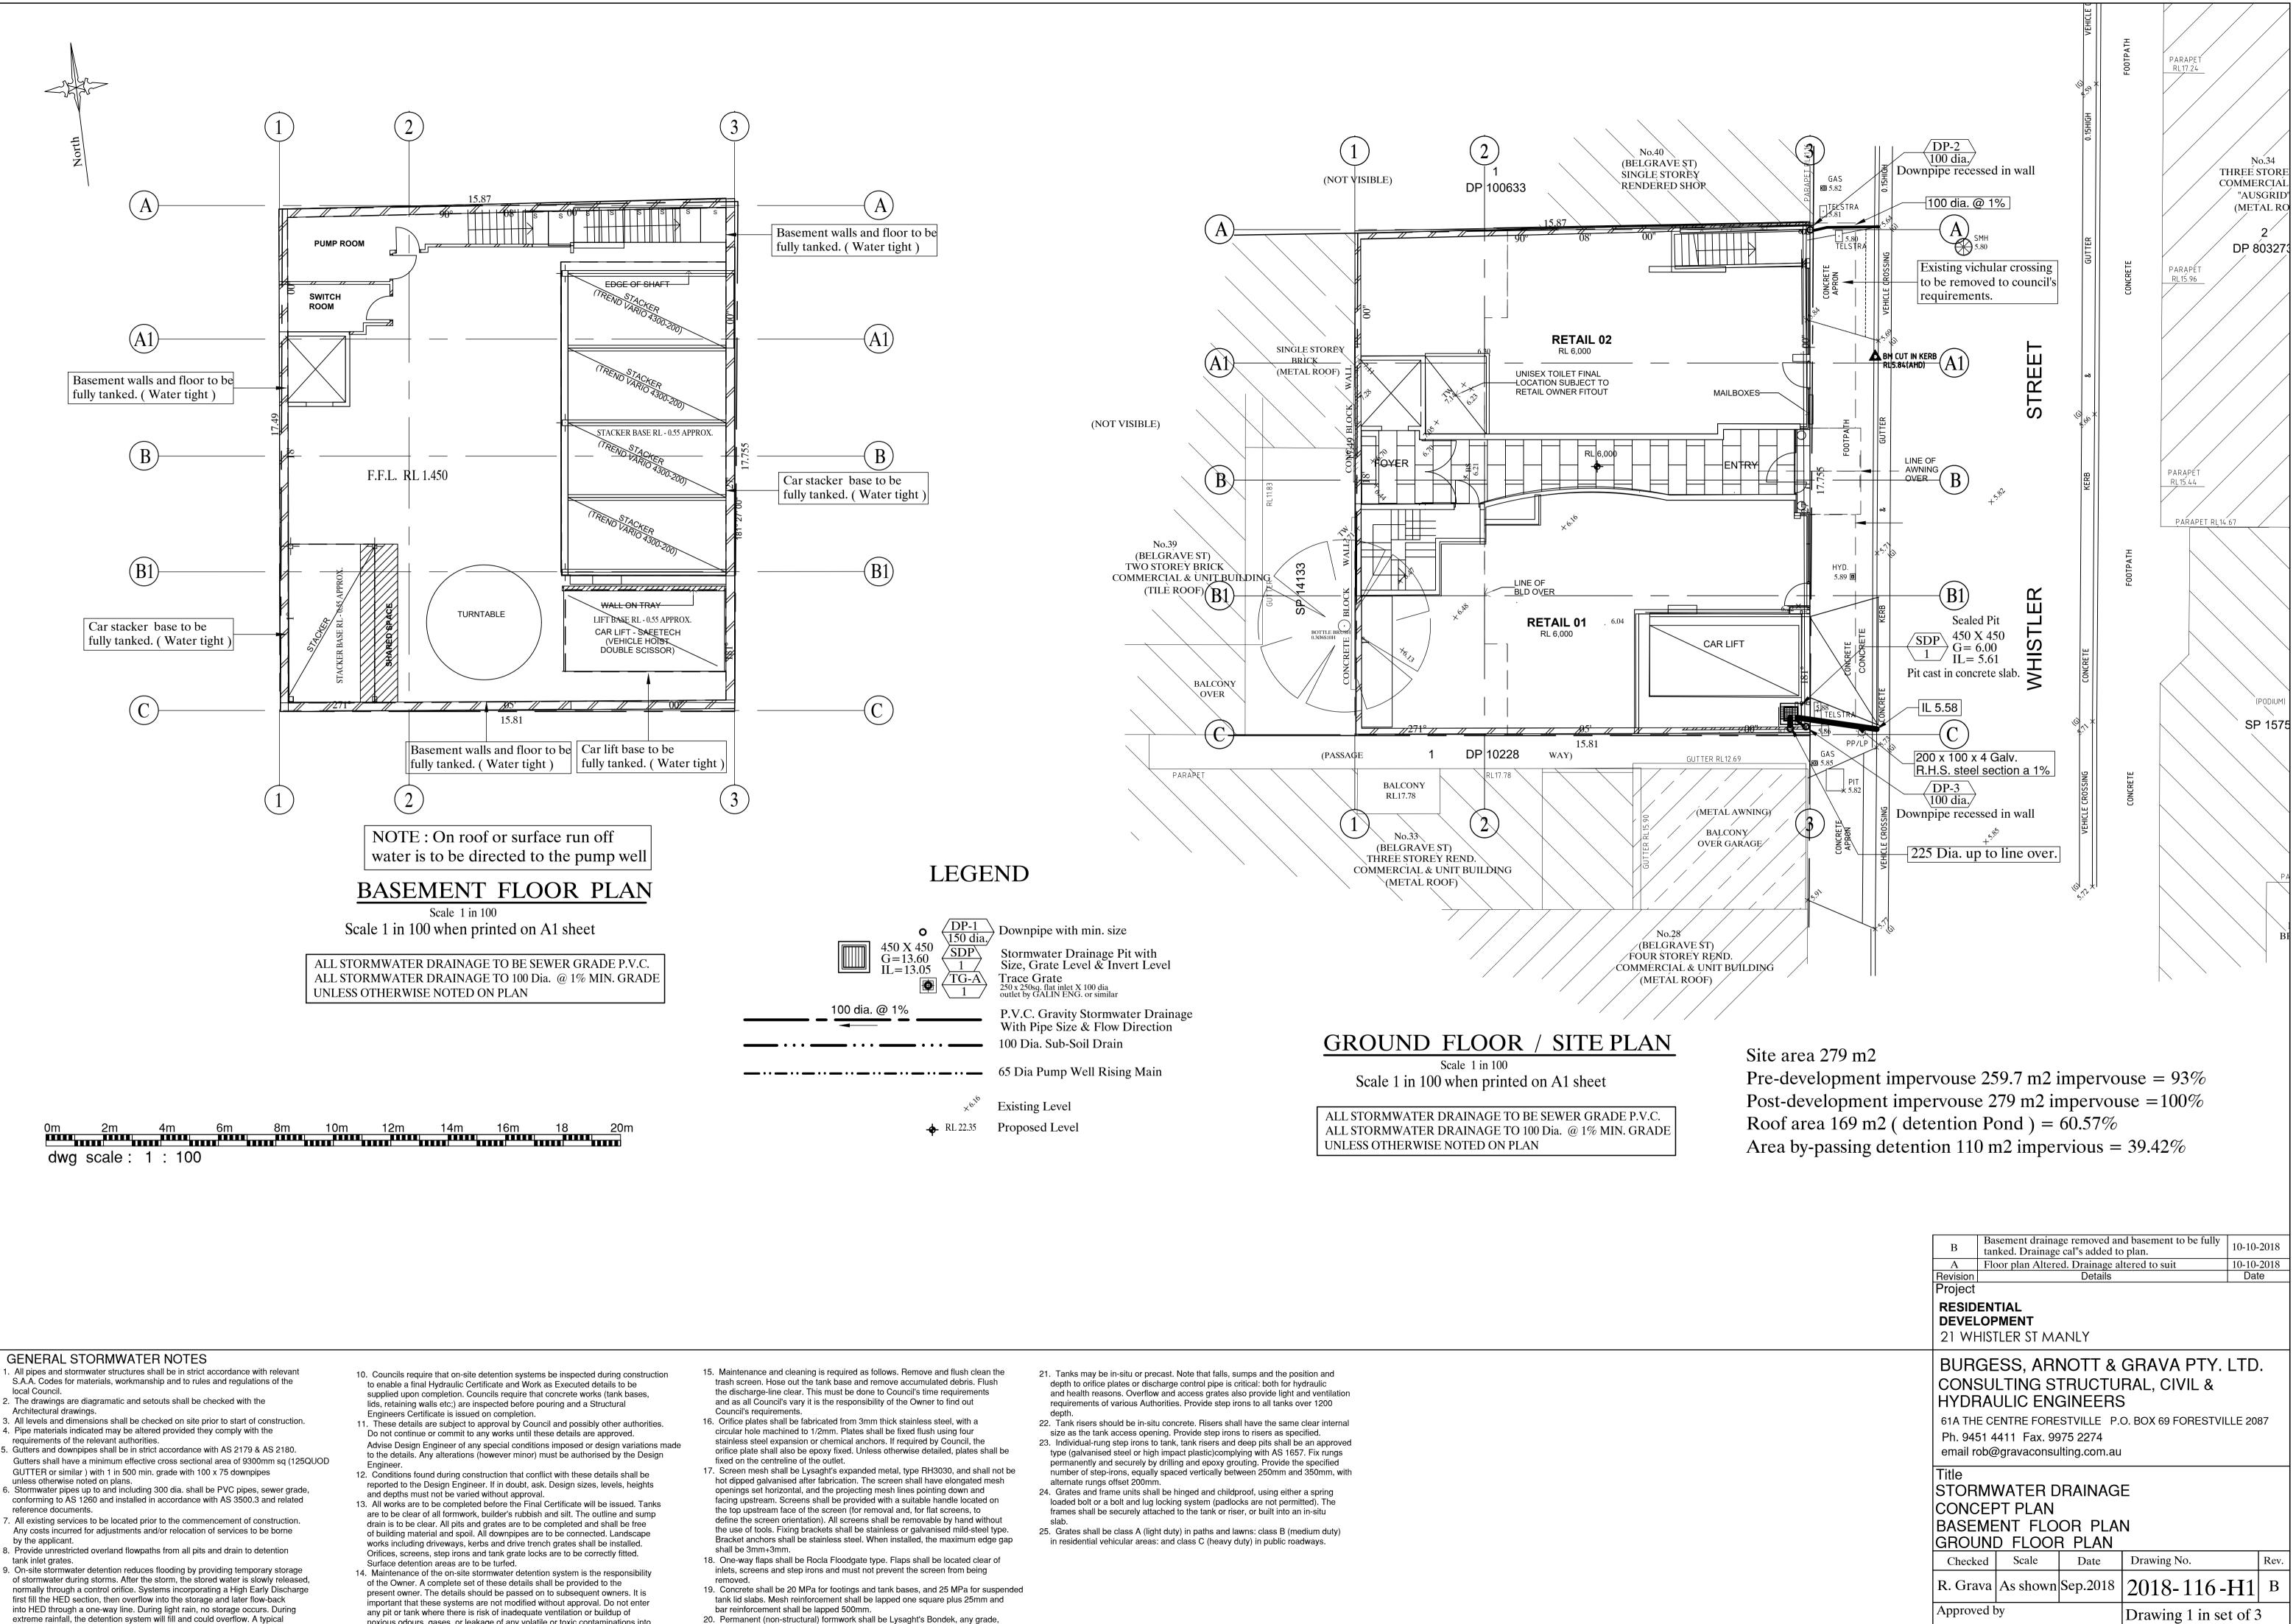

extreme rainfall, the detention system will fill and could overflow. A typical storage system will quickly fill but take several hours to empty. Submersion during this period will not affect most grass, plants or trees.

- noxious odours, gases, or leakage of any volatile or toxic contaminations into the chamber. Obtain professional assistance if any of these conditions occur.
- or equal.

Drawing size A1

Chartered Engineer





## LEVEL 2 FLOOR PLAN Scale 1 in 100

Scale 1 in 100 when printed on A1 sheet LEVEL 3 & 4 SIMILAR

0m 2m 4m 6m 8m 10m 12m 14m 16m 18 20m dwg scale : 1 : 100



| A       Floor plan Altered. Drainage altered to suit       10-10-2018         Revision       Details       Date         Project       RESIDENTIAL       DEVELOPMENT         21       WHISTLER ST MANLY