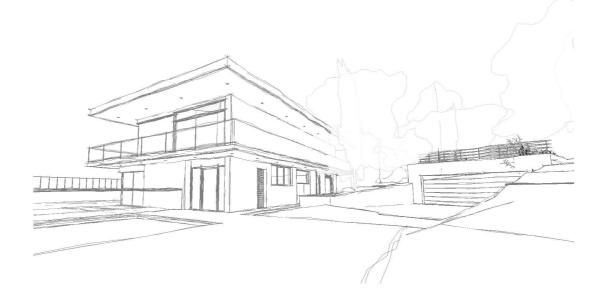

## PROJECT INFORMATION:

A new underground detached garage located at 115A Pacific Rd, Palm Beach. The works will be located under existing landscape.

The extent of the proposed new works is illustrated on the architectural plans prepared by Micheal Fountain Architects.