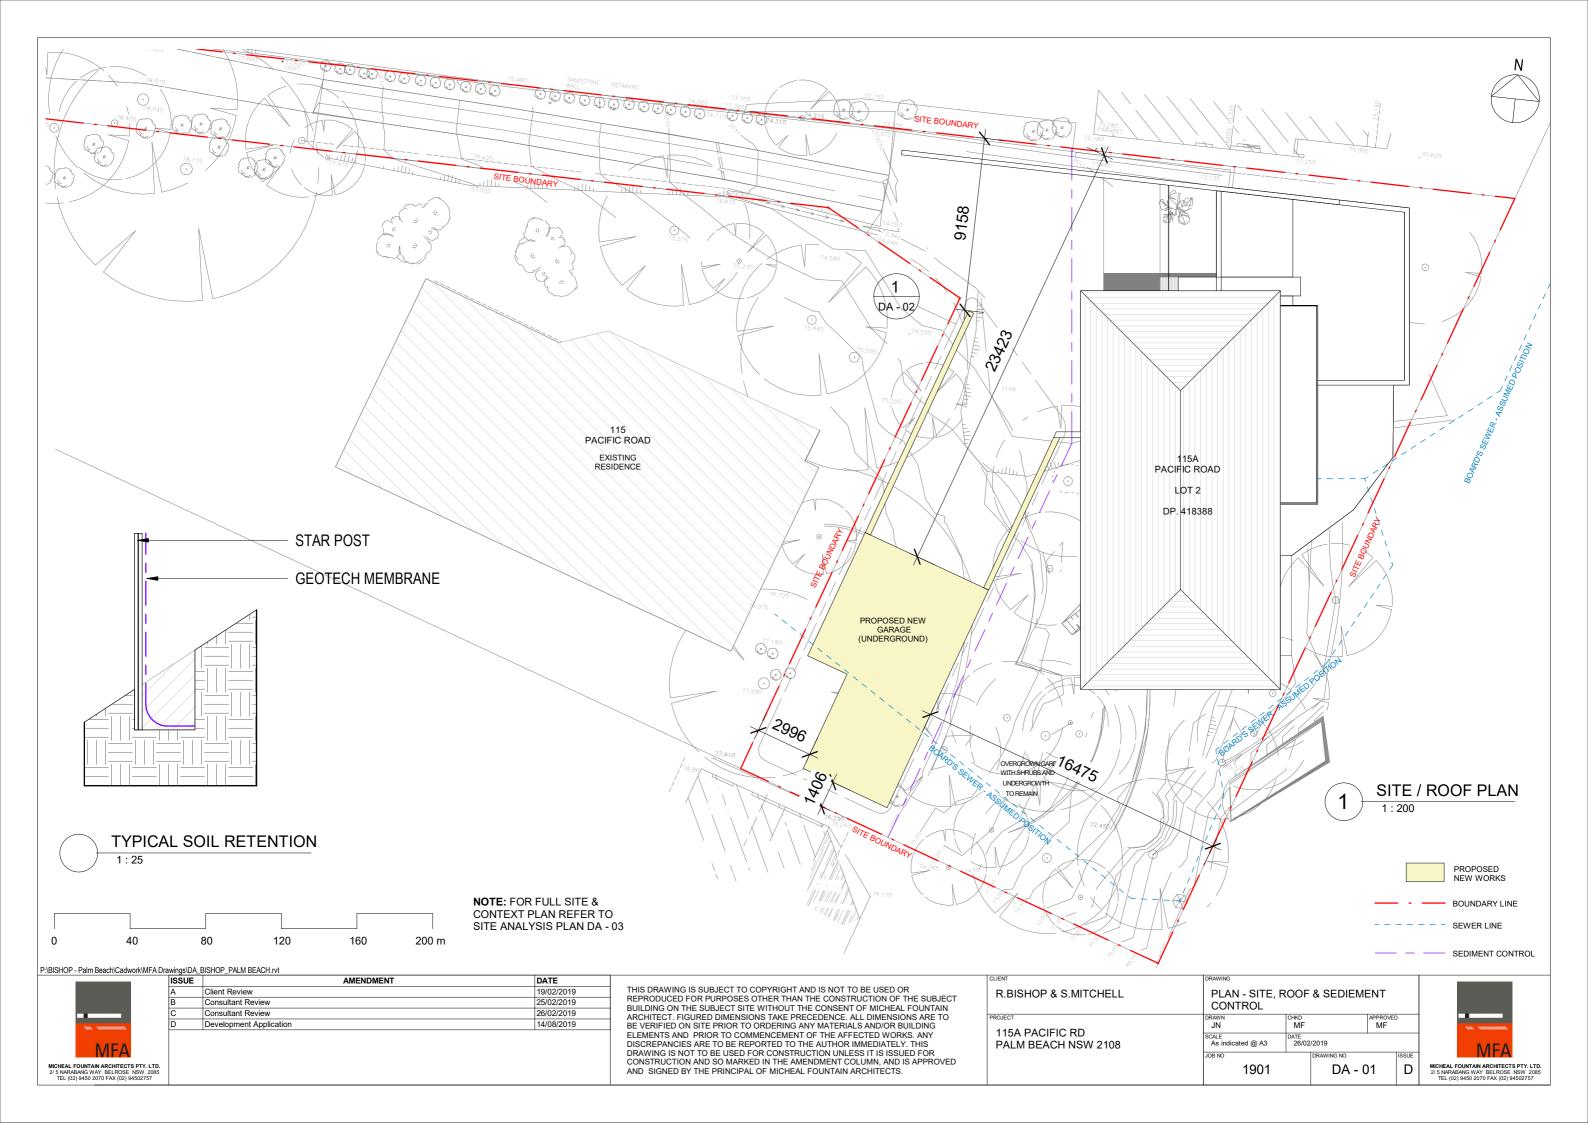

## PROJECT INFORMATION:

A new underground detached garage located at 115A Pacific Rd, Palm Beach. The works will be located under existing landscape.

The extent of the proposed new works is illustrated on the architectural plans prepared by Micheal Fountain Architects.

## **DRAWING LIST:**

DA-00 - COVER SHEET

DA-01 - SITE PLAN

DA-02 - PLAN - GROUND FLOOR

DA-03 - PLAN - SITE ANALYSIS

DA-10 - ELEVATIONS

**DA-11** - ELEVATIONS

DA-20 - SECTION AA