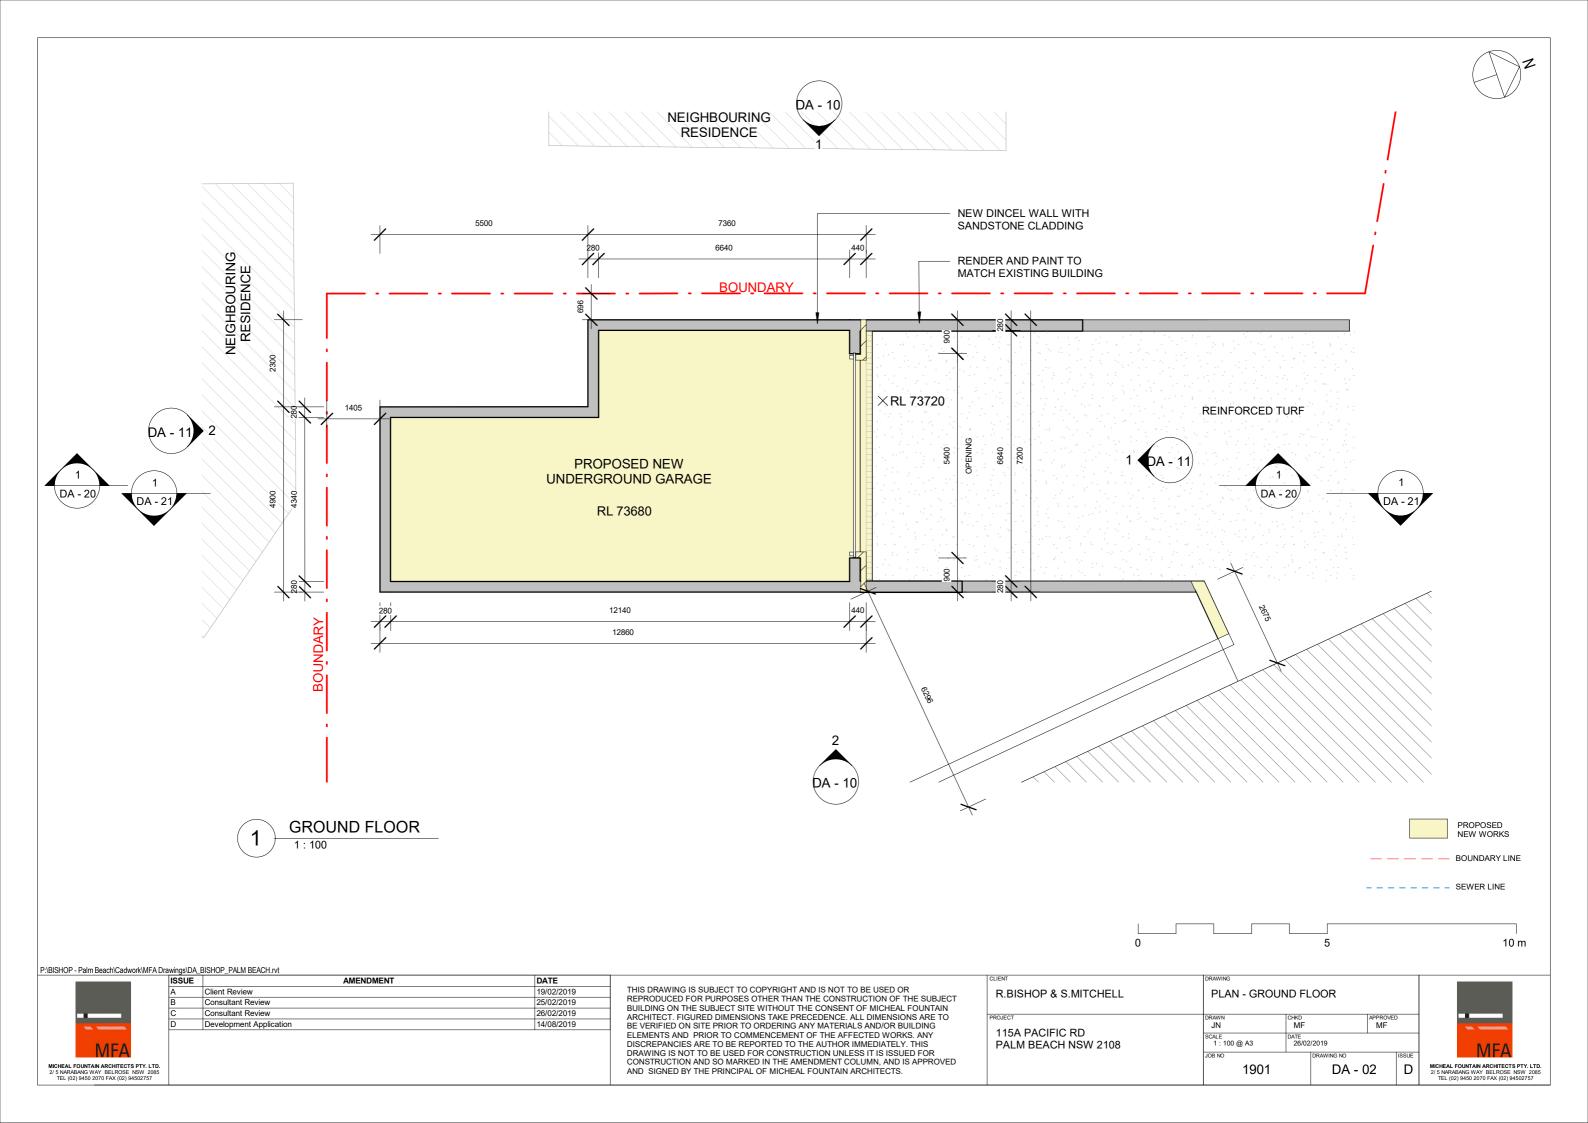

## PROJECT INFORMATION:

A new underground detached garage located at 115A Pacific Rd, Palm Beach. The works will be located under existing landscape.

The extent of the proposed new works is illustrated on the architectural plans prepared by Micheal Fountain Architects.

## **DRAWING LIST:**

DA-00 - COVER SHEET

DA-01 - SITE PLAN

DA-02 - PLAN - GROUND FLOOR

DA-03 - PLAN - SITE ANALYSIS

DA-10 - ELEVATIONS

**DA-11** - ELEVATIONS

DA-20 - SECTION AA