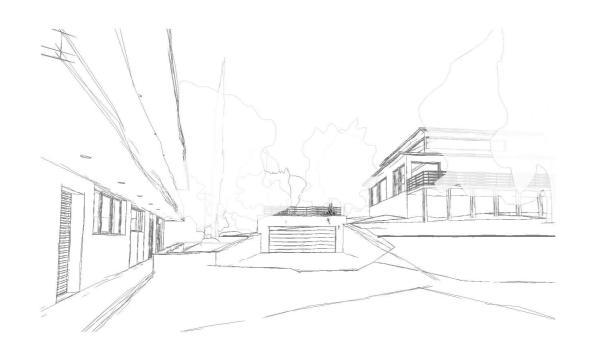

## PROJECT INFORMATION:

A new underground detached garage located at 115A Pacific Rd, Palm Beach. The works will be located under existing landscape.

The extent of the proposed new works is illustrated on the architectural plans prepared by Micheal Fountain Architects.