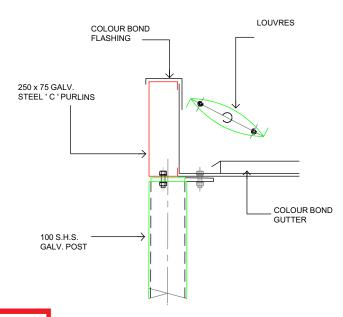

## NOTES:-

VERGOLA FRAME: POWDERCOAT FRAME "IRONSTONE" COLOUR FINISH
VERGOLA POSTS: POWDERCOAT "IRONSTONE" COLOUR FINISH
FLASHING & GUTTER: MADE IN COLORBOND COLOUR "IRONSTONE"

VERGOLA LOUVRES: MADE IN COLORBOND COLOUR "WINDSPRAY"

5/WATER: 65mm PVC DOWNPIPE TO EXISTING GUTTER &
STORMWATER SYSTEM WITH PAINT COLOUR

"IRONSTONE" ALL MEASUREMENTS TO BE VERIFIED AT C/M