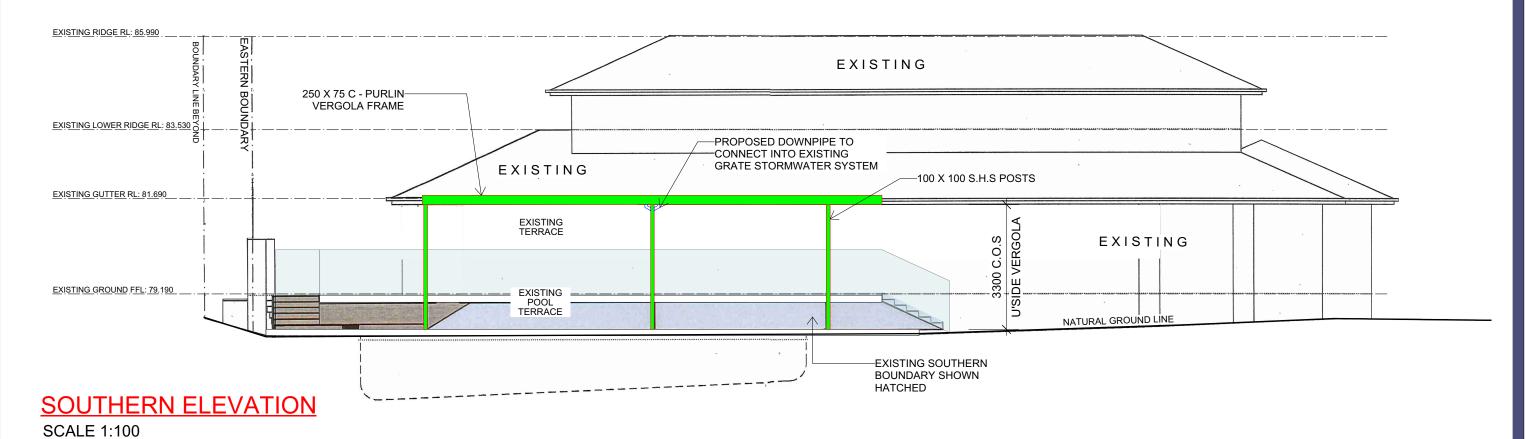

EXISTING RIDGE RL: 85.990 -250 X 75 C - PURLIN VERGOLA FRAME EXISTING EXISTING LOWER RIDGE RL: 83.530 PROPOSED DOWNPIPE TO CONNECT INTO EXISTING EXISTING **GRATE STORMWATER SYSTEM** EXISTING GUTTER RL: 81.690 Grour EXISTING TERRACE 0 C.O.S VERGOLA 100 X 100 S.H.S POSTS Natural EXISTING EXISTING POOL TERRACE EXISTING GROUND FFL: 79.190 NATURAL GROUND LINE EXISTING SOUTHERN **BOUNDARY SHOWN SOUTHERN ELEVATION HATCHED** 

**SCALE 1:100** 

ALL MEASUREMENTS TO BE VERIFIED AT C/M