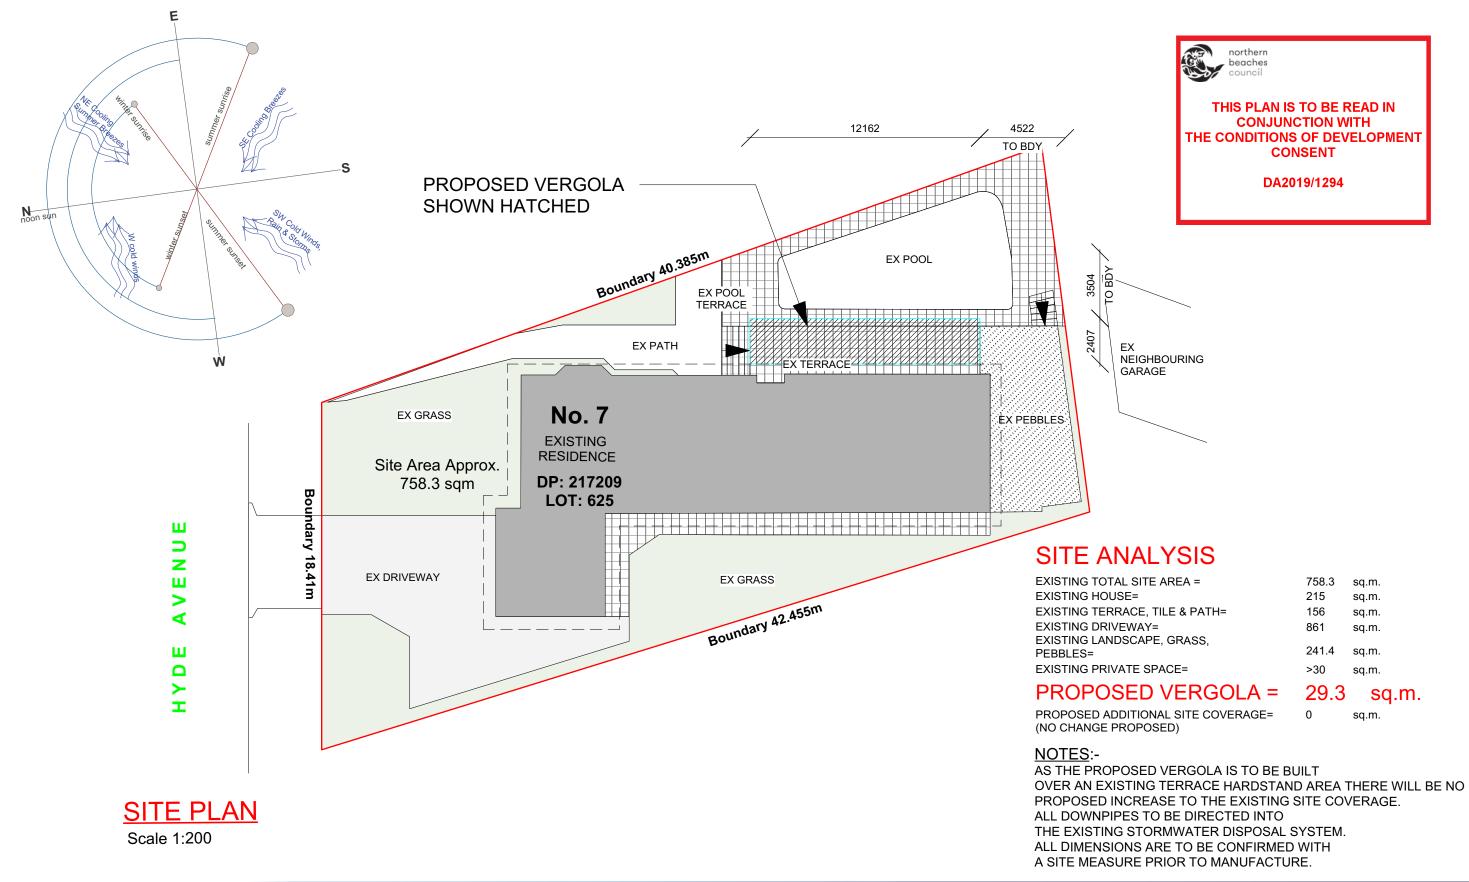

PLAN SCALE 1:50

## NOTES:-

VERGOLA FRAME: POWDERCOAT FRAME "IRONSTONE" COLOUR FINISH
VERGOLA POSTS: POWDERCOAT "IRONSTONE" COLOUR FINISH
FLASHING & GUTTER: MADE IN COLORBOND COLOUR "IRONSTONE"

VERGOLA LOUVRES: MADE IN COLORBOND COLOUR "WINDSPRAY"

5/WATER: 65mm PVC DOWNPIPE TO EXISTING GUTTER &
STORMWATER SYSTEM WITH PAINT COLOUR

"IRONSTONE" ALL MEASUREMENTS TO BE VERIFIED AT C/M