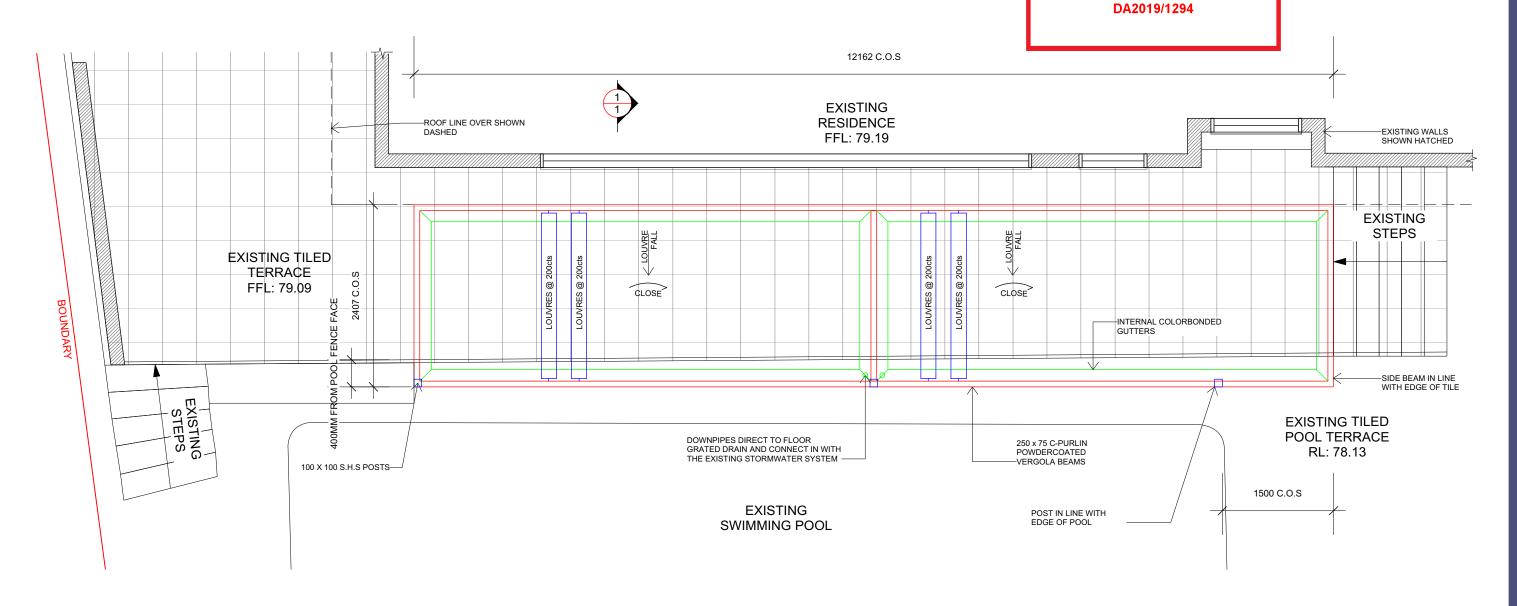

EXISTING RIDGE RL: 85.990 -250 X 75 C - PURLIN VERGOLA FRAME EXISTING EXISTING LOWER RIDGE RL: 83.530 PROPOSED DOWNPIPE TO CONNECT INTO EXISTING EXISTING **GRATE STORMWATER SYSTEM** EXISTING GUTTER RL: 81.690 Grour EXISTING TERRACE 0 C.O.S VERGOLA 100 X 100 S.H.S POSTS Natural EXISTING EXISTING POOL TERRACE EXISTING GROUND FFL: 79.190 NATURAL GROUND LINE EXISTING SOUTHERN **BOUNDARY SHOWN SOUTHERN ELEVATION HATCHED** 

**SCALE 1:100** 

ALL MEASUREMENTS TO BE VERIFIED AT C/M