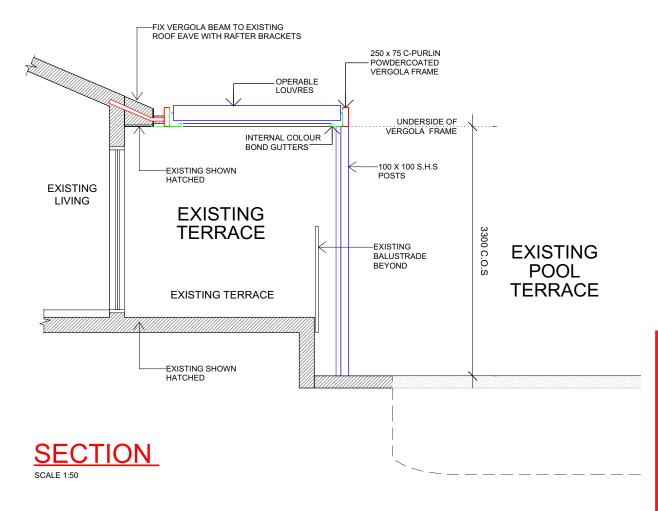

# **POST DETAIL**

SCALE 1:1

100 S.H.S.
GALV. POST

TOP OF SLAB

2Ø 10m.m. GALV.
CHEMSET MASONRY ANCHORS
WITH 125 MIN. EMBED.T

POST BASE PLATE DETAIL

SCALE 1:10