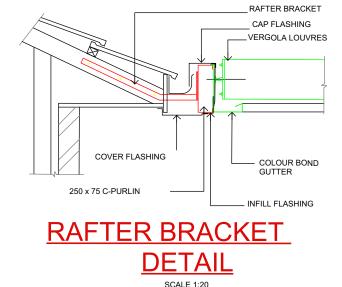

## NOTES:-

VERGOLA FRAME: POWDERCOAT FRAME "IRONSTONE" COLOUR FINISH
VERGOLA POSTS: POWDERCOAT "IRONSTONE" COLOUR FINISH
FLASHING & GUTTER: MADE IN COLORBOND COLOUR "IRONSTONE"

VERGOLA LOUVRES: MADE IN COLORBOND COLOUR "WINDSPRAY"

5/WATER: 65mm PVC DOWNPIPE TO EXISTING GUTTER &
STORMWATER SYSTEM WITH PAINT COLOUR

"IRONSTONE" ALL MEASUREMENTS TO BE VERIFIED AT C/M