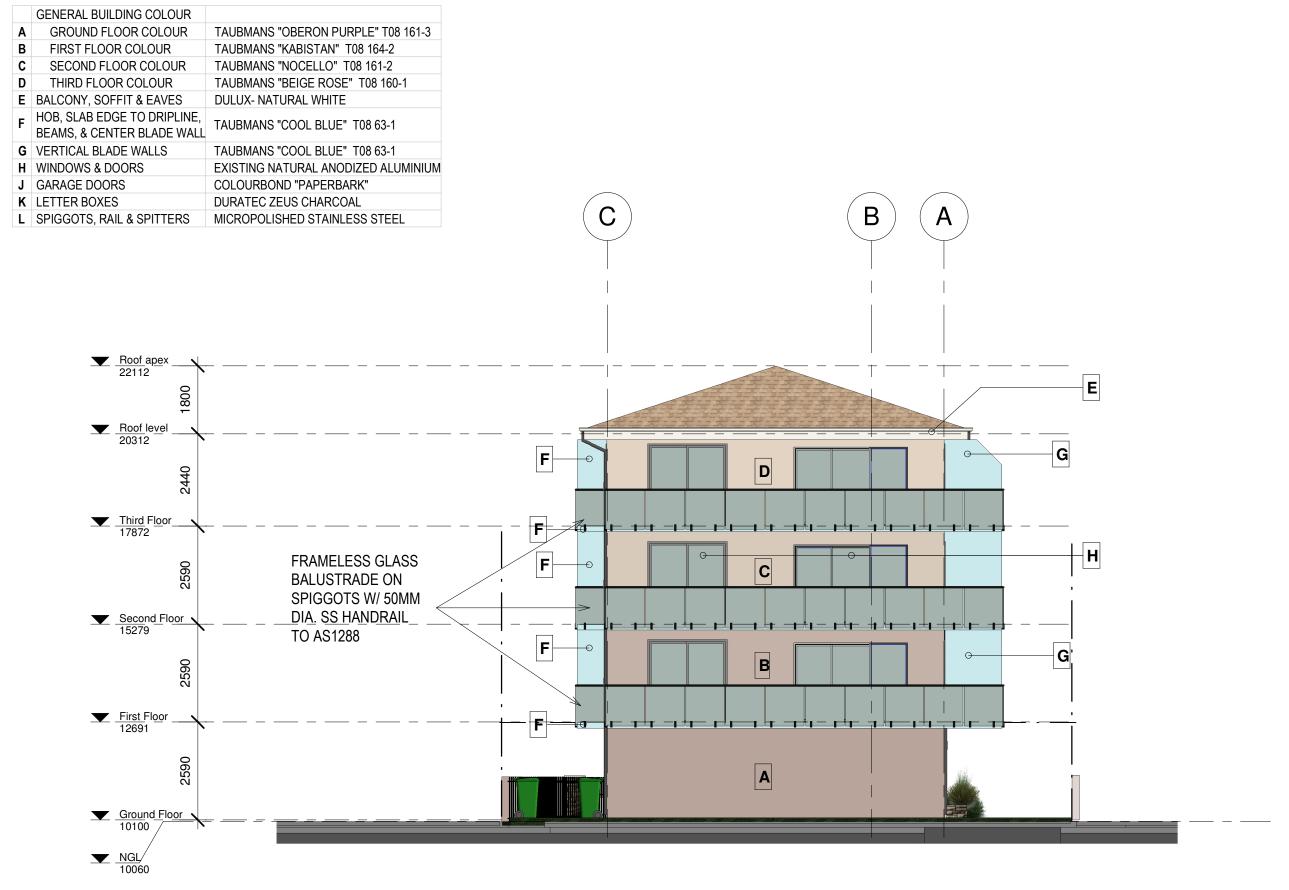

### **COLOUR**

|   | GENERAL BUILDING                                             |                                       |             |   |                           |                                     |                     |
|---|--------------------------------------------------------------|---------------------------------------|-------------|---|---------------------------|-------------------------------------|---------------------|
| A | GROUND FLOOR COLOUR                                          | TAUBMANS "OBERON PURPLE"<br>T08 161-3 |             | Н | WINDOWS & DOORS           | EXISTING NATURAL ANODIZED ALUMINIUM |                     |
|   |                                                              |                                       | 180 160 150 |   |                           |                                     | <b>⊚</b>            |
| В | FIRST FLOOR COLOUR                                           | TAUBMANS "KABISTAN"<br>T08 164-2      | BFACA2      | J | GARAGE DOORS              | COLOURBOND "PAPERBARK"              |                     |
|   |                                                              |                                       | 191 172 162 |   |                           |                                     | PAPERBARK Colerbond |
| С | SECOND FLOOR COLOUR                                          | TAUBMANS "NOCELLO"<br>T08 161-2       | D2C4B6      | K | LETTER BOXES              | DURATEC ZEUS CHARCOAL               |                     |
|   |                                                              |                                       | 210 196 182 |   |                           |                                     |                     |
|   | TUIDD ELOOD COLOUD                                           | TALIDMANIC UDELOE DOCEU               |             |   |                           | MIODODOLIGIED OTAINI EGO            |                     |
| D | THIRD FLOOR COLOUR                                           | TAUBMANS "BEIGE ROSE"<br>T08 160-1    | DCCDBD      | L | SPIGGOTS, RAIL & SPITTERS | SMICROPOLISHED STAINLESS<br>STEEL   |                     |
|   |                                                              |                                       | 220 205 189 |   |                           |                                     |                     |
| E | BALCONY, SOFFIT & EAVES                                      | DULUX- NATURAL WHITE                  | EEECE5      | M | GLASS BALUSTRADE          |                                     |                     |
|   |                                                              |                                       | 238 236 229 |   |                           |                                     |                     |
| F | HOB, SLAB EDGE TO<br>DRIPLINE, BEAMS, &<br>CENTER BLADE WALL | TAUBMANS "COOL BLUE"<br>T08 63-1      | C5E4E7      |   |                           |                                     |                     |
| G | VERTICAL BLADE WALLS                                         | TAUBMANS "COOL BLUE"<br>T08 63-1      | 197 228 231 |   |                           |                                     |                     |

#### **COLOUR SCHEDULE: GENERAL BUILDING COLOUR** TAUBMANS "OBERON PURPLE" T08 161-3 GROUND FLOOR COLOUR FIRST FLOOR COLOUR TAUBMANS "KABISTAN" T08 164-2 SECOND FLOOR COLOUR TAUBMANS "NOCELLO" T08 161-2 THIRD FLOOR COLOUR TAUBMANS "BEIGE ROSE" T08 160-1 E BALCONY, SOFFIT & EAVES **DULUX- NATURAL WHITE** HOB, SLAB EDGE TO DRIPLINE, TAUBMANS "COOL BLUE" T08 63-1 BEAMS, & CENTER BLADE WALL **G** VERTICAL BLADE WALLS TAUBMANS "COOL BLUE" T08 63-1 H WINDOWS & DOORS EXISTING NATURAL ANODIZED ALUMINIUM J GARAGE DOORS COLOURBOND "PAPERBARK" **K** LETTER BOXES DURATEC ZEUS CHARCOAL MICROPOLISHED STAINLESS STEEL L SPIGGOTS, RAIL & SPITTERS New concrete balustrade w/ 5 3 2 50mm dia. top SS handrail to 4 match existing balcony to AS1288 New gutters, fascias & New gutters, fascias & downpipes; re-sizing as downpipes; re-sizing as G G Н F Н required required E D D

#### **COLOUR SCHEDULE:**

|   | GENERAL BUILDING COLOUR                                |                                     |
|---|--------------------------------------------------------|-------------------------------------|
| Α | GROUND FLOOR COLOUR                                    | TAUBMANS "OBERON PURPLE" T08 161-3  |
| В | FIRST FLOOR COLOUR                                     | TAUBMANS "KABISTAN" T08 164-2       |
| С | SECOND FLOOR COLOUR                                    | TAUBMANS "NOCELLO" T08 161-2        |
| D | THIRD FLOOR COLOUR                                     | TAUBMANS "BEIGE ROSE" T08 160-1     |
| Ε | BALCONY, SOFFIT & EAVES                                | DULUX- NATURAL WHITE                |
| F | HOB, SLAB EDGE TO DRIPLINE, BEAMS, & CENTER BLADE WALL | TAUBMANS "COOL BLUE" T08 63-1       |
| G | VERTICAL BLADE WALLS                                   | TAUBMANS "COOL BLUE" T08 63-1       |
| Н | WINDOWS & DOORS                                        | EXISTING NATURAL ANODIZED ALUMINIUM |
| J | GARAGE DOORS                                           | COLOURBOND "PAPERBARK"              |
| K | LETTER BOXES                                           | DURATEC ZEUS CHARCOAL               |
| L | SPIGGOTS, RAIL & SPITTERS                              | MICROPOLISHED STAINLESS STEEL       |

|   | GENERAL BUILDING COLOUR                                |                                     |
|---|--------------------------------------------------------|-------------------------------------|
| Α | GROUND FLOOR COLOUR                                    | TAUBMANS "OBERON PURPLE" T08 161-3  |
| В | FIRST FLOOR COLOUR                                     | TAUBMANS "KABISTAN" T08 164-2       |
| С | SECOND FLOOR COLOUR                                    | TAUBMANS "NOCELLO" T08 161-2        |
| D | THIRD FLOOR COLOUR                                     | TAUBMANS "BEIGE ROSE" T08 160-1     |
| Ε | BALCONY, SOFFIT & EAVES                                | DULUX- NATURAL WHITE                |
| F | HOB, SLAB EDGE TO DRIPLINE, BEAMS, & CENTER BLADE WALL | TAUBMANS "COOL BLUE" T08 63-1       |
| G | VERTICAL BLADE WALLS                                   | TAUBMANS "COOL BLUE" T08 63-1       |
| Н | WINDOWS & DOORS                                        | EXISTING NATURAL ANODIZED ALUMINIUM |
| J | GARAGE DOORS                                           | COLOURBOND "PAPERBARK"              |
| K | LETTER BOXES                                           | DURATEC ZEUS CHARCOAL               |
| L | SPIGGOTS, RAIL & SPITTERS                              | MICROPOLISHED STAINLESS STEEL       |
|   |                                                        |                                     |

|   | GENERAL BUILDING COLOUR                                |                                     |
|---|--------------------------------------------------------|-------------------------------------|
| Α | GROUND FLOOR COLOUR                                    | TAUBMANS "OBERON PURPLE" T08 161-3  |
| В | FIRST FLOOR COLOUR                                     | TAUBMANS "KABISTAN" T08 164-2       |
| С | SECOND FLOOR COLOUR                                    | TAUBMANS "NOCELLO" T08 161-2        |
| D | THIRD FLOOR COLOUR                                     | TAUBMANS "BEIGE ROSE" T08 160-1     |
| Ε | BALCONY, SOFFIT & EAVES                                | DULUX- NATURAL WHITE                |
| F | HOB, SLAB EDGE TO DRIPLINE, BEAMS, & CENTER BLADE WALL | TAUBMANS "COOL BLUE" T08 63-1       |
| G | VERTICAL BLADE WALLS                                   | TAUBMANS "COOL BLUE" T08 63-1       |
| Н | WINDOWS & DOORS                                        | EXISTING NATURAL ANODIZED ALUMINIUM |
| J | GARAGE DOORS                                           | COLOURBOND "PAPERBARK"              |
| K | LETTER BOXES                                           | DURATEC ZEUS CHARCOAL               |
| L | SPIGGOTS, RAIL & SPITTERS                              | MICROPOLISHED STAINLESS STEEL       |

|   | GENERAL BUILDING COLOUR     |                                     |
|---|-----------------------------|-------------------------------------|
| Α | GROUND FLOOR COLOUR         | TAUBMANS "OBERON PURPLE" T08 161-3  |
| В | FIRST FLOOR COLOUR          | TAUBMANS "KABISTAN" T08 164-2       |
| С | SECOND FLOOR COLOUR         | TAUBMANS "NOCELLO" T08 161-2        |
| D | THIRD FLOOR COLOUR          | TAUBMANS "BEIGE ROSE" T08 160-1     |
| Ε | BALCONY, SOFFIT & EAVES     | DULUX- NATURAL WHITE                |
| F | HOB, SLAB EDGE TO DRIPLINE, | TALIDMANC "COOL DILIE" TOO 62 1     |
| ' | BEAMS, & CENTER BLADE WALL  | TAUBMANS "COOL BLUE" T08 63-1       |
| G | VERTICAL BLADE WALLS        | TAUBMANS "COOL BLUE" T08 63-1       |
| Н | WINDOWS & DOORS             | EXISTING NATURAL ANODIZED ALUMINIUM |
| J | GARAGE DOORS                | COLOURBOND "PAPERBARK"              |
| K | LETTER BOXES                | DURATEC ZEUS CHARCOAL               |
| L | SPIGGOTS, RAIL & SPITTERS   | MICROPOLISHED STAINLESS STEEL       |
|   |                             |                                     |