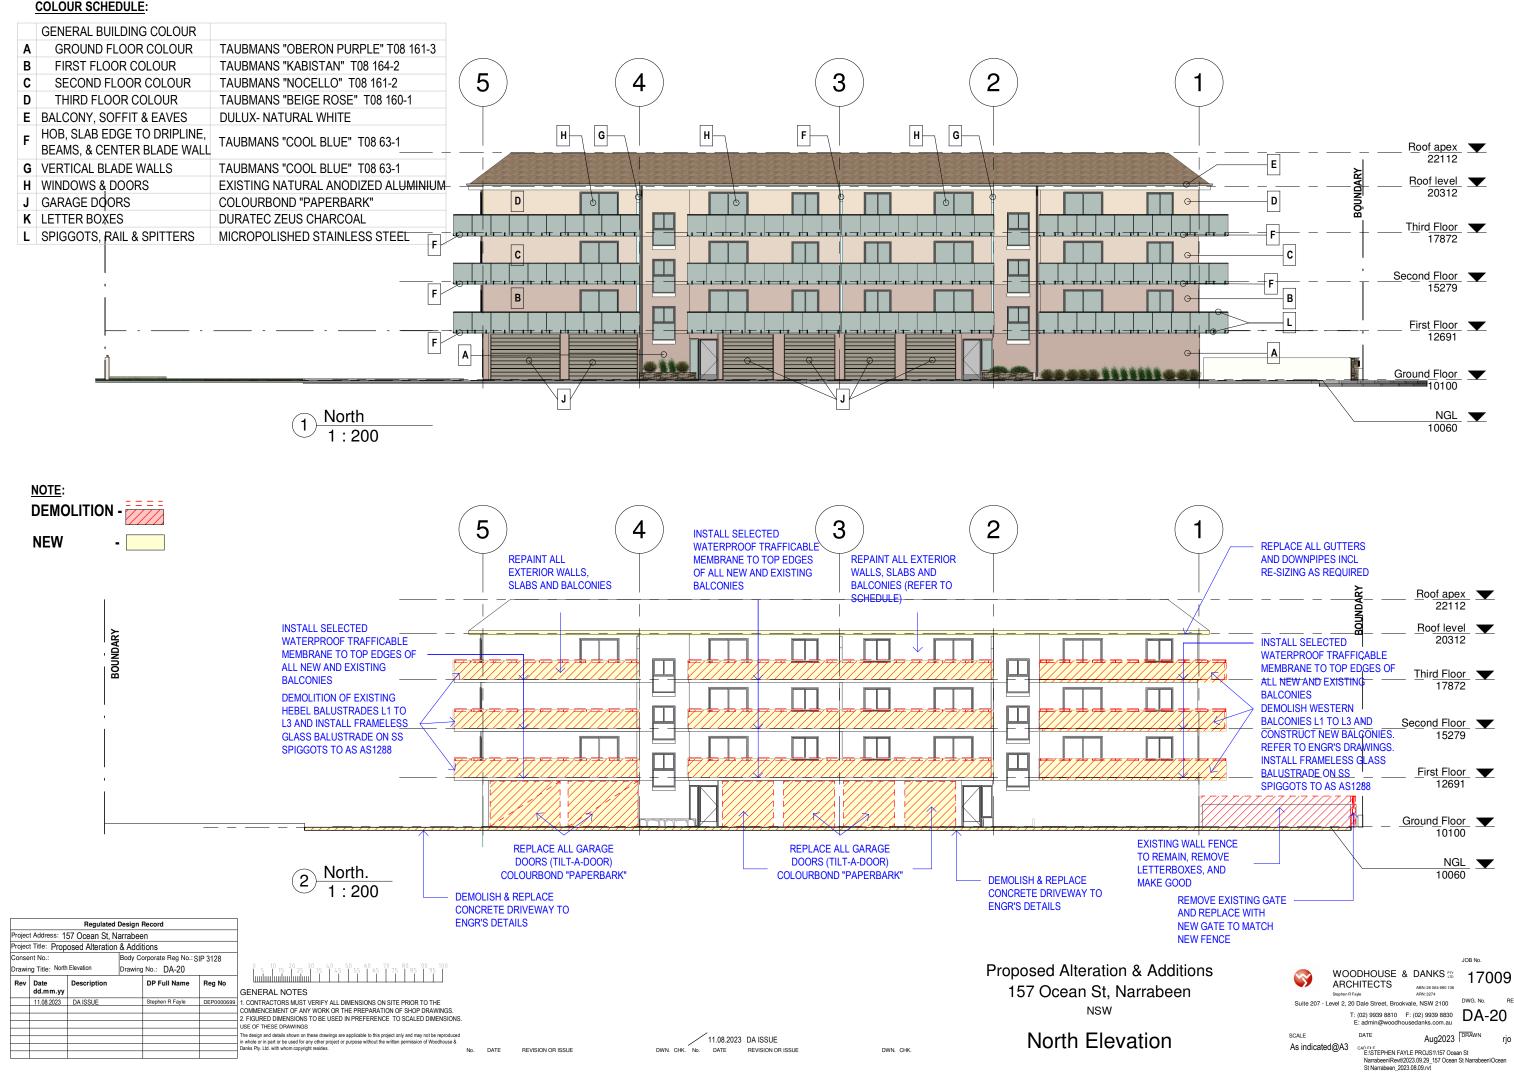

### **COLOUR**

|   | GENERAL BUILDING                                             |                                       |             |   |                           |                                     |                     |
|---|--------------------------------------------------------------|---------------------------------------|-------------|---|---------------------------|-------------------------------------|---------------------|
| A | GROUND FLOOR COLOUR                                          | TAUBMANS "OBERON PURPLE"<br>T08 161-3 |             | Н | WINDOWS & DOORS           | EXISTING NATURAL ANODIZED ALUMINIUM |                     |
|   |                                                              |                                       | 180 160 150 |   |                           |                                     | <b>⊚</b>            |
| В | FIRST FLOOR COLOUR                                           | TAUBMANS "KABISTAN"<br>T08 164-2      | BFACA2      | J | GARAGE DOORS              | COLOURBOND "PAPERBARK"              |                     |
|   |                                                              |                                       | 191 172 162 |   |                           |                                     | PAPERBARK Colerbond |
| С | SECOND FLOOR COLOUR                                          | TAUBMANS "NOCELLO"<br>T08 161-2       | D2C4B6      | K | LETTER BOXES              | DURATEC ZEUS CHARCOAL               |                     |
|   |                                                              |                                       | 210 196 182 |   |                           |                                     |                     |
|   | TUIDD ELOOD COLOUD                                           | TALIDMANIC UDELOE DOCEU               |             |   |                           | MIODODOLIGIED OTAINI EGO            |                     |
| D | THIRD FLOOR COLOUR                                           | TAUBMANS "BEIGE ROSE"<br>T08 160-1    | DCCDBD      | L | SPIGGOTS, RAIL & SPITTERS | SMICROPOLISHED STAINLESS<br>STEEL   |                     |
|   |                                                              |                                       | 220 205 189 |   |                           |                                     |                     |
| E | BALCONY, SOFFIT & EAVES                                      | DULUX- NATURAL WHITE                  | EEECE5      | M | GLASS BALUSTRADE          |                                     |                     |
|   |                                                              |                                       | 238 236 229 |   |                           |                                     |                     |
| F | HOB, SLAB EDGE TO<br>DRIPLINE, BEAMS, &<br>CENTER BLADE WALL | TAUBMANS "COOL BLUE"<br>T08 63-1      | C5E4E7      |   |                           |                                     |                     |
| G | VERTICAL BLADE WALLS                                         | TAUBMANS "COOL BLUE"<br>T08 63-1      | 197 228 231 |   |                           |                                     |                     |

#### **COLOUR SCHEDULE: GENERAL BUILDING COLOUR** TAUBMANS "OBERON PURPLE" T08 161-3 GROUND FLOOR COLOUR FIRST FLOOR COLOUR TAUBMANS "KABISTAN" T08 164-2 SECOND FLOOR COLOUR TAUBMANS "NOCELLO" T08 161-2 THIRD FLOOR COLOUR TAUBMANS "BEIGE ROSE" T08 160-1 E BALCONY, SOFFIT & EAVES **DULUX- NATURAL WHITE** HOB, SLAB EDGE TO DRIPLINE, TAUBMANS "COOL BLUE" T08 63-1 BEAMS, & CENTER BLADE WALL **G** VERTICAL BLADE WALLS TAUBMANS "COOL BLUE" T08 63-1 H WINDOWS & DOORS EXISTING NATURAL ANODIZED ALUMINIUM J GARAGE DOORS COLOURBOND "PAPERBARK" **K** LETTER BOXES DURATEC ZEUS CHARCOAL MICROPOLISHED STAINLESS STEEL L SPIGGOTS, RAIL & SPITTERS New concrete balustrade w/ 5 3 2 50mm dia. top SS handrail to 4 match existing balcony to AS1288 New gutters, fascias & New gutters, fascias & downpipes; re-sizing as downpipes; re-sizing as G G Н F Н required required E D D

#### **COLOUR SCHEDULE:**

|   | GENERAL BUILDING COLOUR                                |                                     |
|---|--------------------------------------------------------|-------------------------------------|
| Α | GROUND FLOOR COLOUR                                    | TAUBMANS "OBERON PURPLE" T08 161-3  |
| В | FIRST FLOOR COLOUR                                     | TAUBMANS "KABISTAN" T08 164-2       |
| С | SECOND FLOOR COLOUR                                    | TAUBMANS "NOCELLO" T08 161-2        |
| D | THIRD FLOOR COLOUR                                     | TAUBMANS "BEIGE ROSE" T08 160-1     |
| Ε | BALCONY, SOFFIT & EAVES                                | DULUX- NATURAL WHITE                |
| F | HOB, SLAB EDGE TO DRIPLINE, BEAMS, & CENTER BLADE WALL | TAUBMANS "COOL BLUE" T08 63-1       |
| G | VERTICAL BLADE WALLS                                   | TAUBMANS "COOL BLUE" T08 63-1       |
| Н | WINDOWS & DOORS                                        | EXISTING NATURAL ANODIZED ALUMINIUM |
| J | GARAGE DOORS                                           | COLOURBOND "PAPERBARK"              |
| K | LETTER BOXES                                           | DURATEC ZEUS CHARCOAL               |
| L | SPIGGOTS, RAIL & SPITTERS                              | MICROPOLISHED STAINLESS STEEL       |