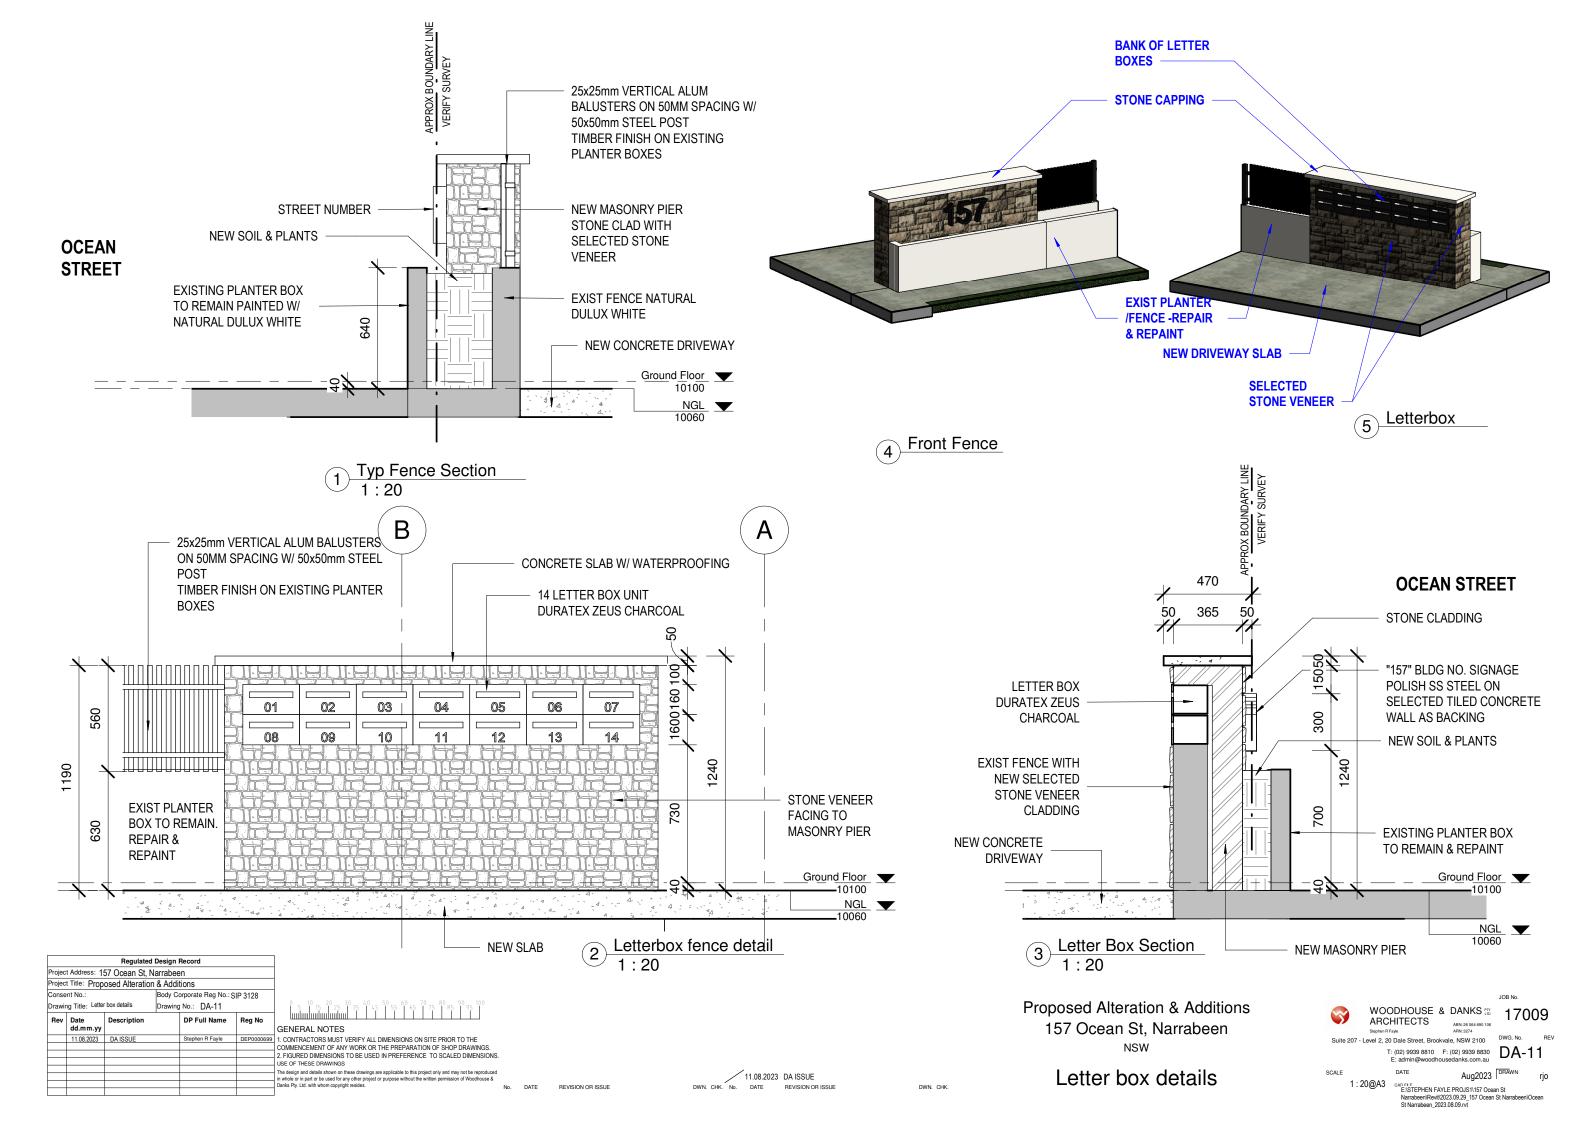

Regulated Design Record

Project Address: 157 Ocean St, Narrabeen

Proposed Alteration & Additions 157 Ocean St, Narrabeen NSW

Propose East Elevation

1 Section A 1 : 200

2 Section B 1:200

| Populated Design Peserd                           |     |  |  |  |  |  |  |
|---------------------------------------------------|-----|--|--|--|--|--|--|
| Regulated Design Record                           |     |  |  |  |  |  |  |
| roject Address: 157 Ocean St, Narrabeen           |     |  |  |  |  |  |  |
| roject Title: Proposed Alteration & Additions     |     |  |  |  |  |  |  |
| onsent No.: Body Corporate Reg No.: SIP 3128      |     |  |  |  |  |  |  |
| rawing Title: Section 1 & 2 Drawing No.: DA-30    |     |  |  |  |  |  |  |
| Rev Date dd.mm.yy Description DP Full Name Reg No |     |  |  |  |  |  |  |
| 11.08.2023 DA ISSUE Stephen R Fayle DEP00006      | 699 |  |  |  |  |  |  |
|                                                   |     |  |  |  |  |  |  |
|                                                   |     |  |  |  |  |  |  |

GENERAL NOTES

1. CONTRACTORS MUST VERIFY ALL DIMENSIONS ON SITE PRIOR TO THE COMMENCEMENT OF ANY WORK OR THE PREPARATION OF SHOP DRAWINGS.
2. FIGURED DIMENSIONS TO BE USED IN PREFERENCE TO SCALED DIMENSIONS.
The design and details shown on these drawings are applicable to this project only and may not be reproduced in whole or in part or be used for any other project or purpose without the written permission of Viocothouse & Damisk PyL Lik with whomo copyright needles.

Proposed Alteration & Additions 157 Ocean St, Narrabeen NSW

Section 1 & 2

|           |        |         |                                           | JOB No.                          |
|-----------|--------|---------|-------------------------------------------|----------------------------------|
| 8         |        | HITECTS | & DANKS PT. ABN: 26 064 690 100 ARN: 3274 | 17008                            |
| Suite 207 |        |         | okvale, NSW 2100                          | DWG. No.                         |
|           |        |         | F: (02) 9939 8830<br>nousedanks.com.au    | DA-30                            |
| SCALE     |        | DATE    | Aug2023                                   | B DRAWN rio                      |
| 1::       | 200@A3 |         |                                           | tean St<br>an St Narrabeen\Ocean |