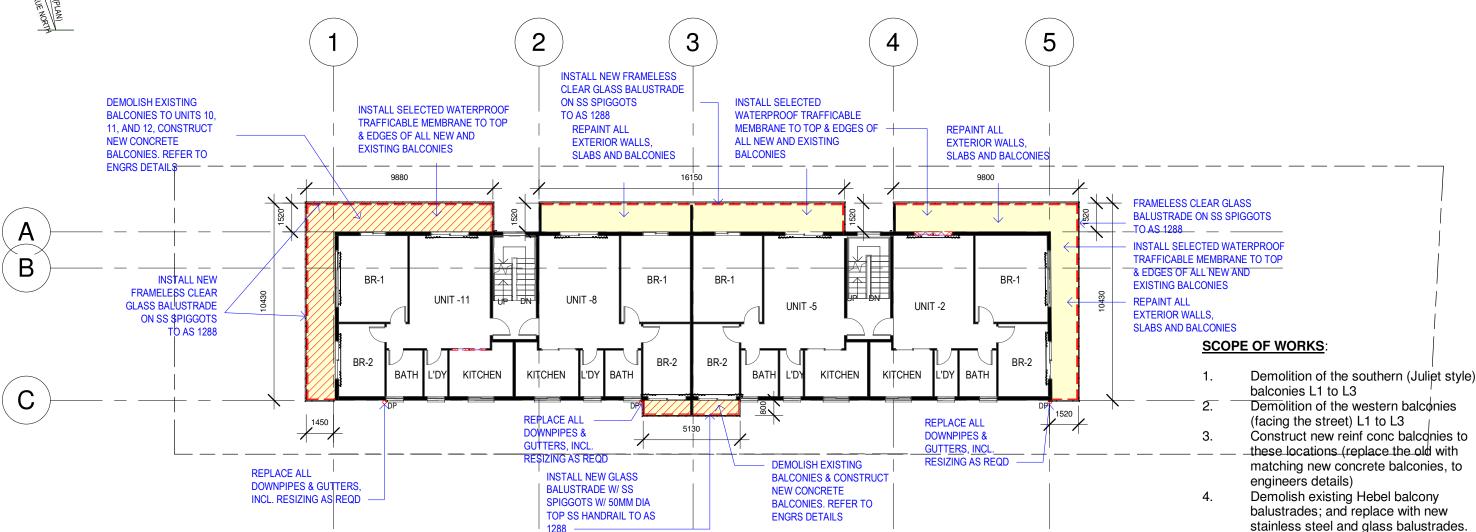

#### SCOPE OF WORKS:

- Demolition of the southern (Juliet style) balconies L1 to L3
- 2. Demolition of the western balconies (facing the street) L1 to L3
- 3. Construct new reinf conc balconies to these locations (replace the old with matching new concrete balconies, to engineers details)
- Demolish and replace concrete driveway slab along North, East and West driveways
  - Investigate and make good as may be required to sewer and/or stormwater pipes below driveway.

    Demolish existing Hebel balcony
  - balustrades; and replace with new stainless steel and glass balustrades. Glass balustrades are to be frameless glass with ss pin fixed to edge of concrete balcony slab )
  - to be designed to AS 1288). Include a 50mm dia top ss handrail to top of glass balustrades.
  - Replace all garage doors (Colourbond Tilt-a-doors)
  - Install selected waterproof trafficable membrane to top and edges of all new and existing balconies.
  - Remove and replace all gutters and downpipes, including re-sizing as required for volume of flow.
  - Re-paint all external walls /eaves/ fascias/ and balcony slab soffits and edges, etc (all exterior surfaces of the building but not alum windows or doors)
- Construct new front fence and letterboxes with planter areas in the fence
- 12. Construct new fence and gate to Bin Storage area (southern side of building)

ENERAL NOTES

CONTRACTORS MUST VERIFY ALL DIMENSIONS ON SITE PRIOR TO THE INMENCEMENT OF SHOP DRAWINGS. FIGURED DIMENSIONS OB ET THE STATE OF THE SHOP DRAWINGS. FIGURED DIMENSIONS OF SHOP DRAWINGS. FIGURED DIMENSIONS TO BE USED IN PREFERENCE TO SCALED DIMENSIONS E OF THESE DRAWINGS.

o design and details shown on these drawings are applicable to this project only and may not be reproduced hole or in part or be used for any other project or purpose without the written permission of Woodhouse & No. DATE REVISION OR IS Proposed Alteration & Additions 157 Ocean St, Narrabeen NSW

Second Floor plan

|         |                  |                                     |        |                                                   | JOB No.  |       |
|---------|------------------|-------------------------------------|--------|---------------------------------------------------|----------|-------|
| 8       |                  | ODHOUSE<br>CHITECTS                 | &      | DANKS PTY LTD  ABN: 26 064 690 106  ARN: 3274     | 170      | 09    |
| Suite 2 | 207 - Level 2, 2 | 0 Dale Street, Bro                  | okval  | e, NSW 2100                                       | DWG. No. | REV   |
|         |                  | T: (02) 9939 8810<br>E: admin@woodh |        |                                                   | DA-      | )6    |
| SCALE   |                  | DATE                                |        | Aug2023                                           | DRAWN    | rjo   |
| As indi | icated@A3        |                                     | it\202 | PROJS1\157 Ocea<br>3.09.29_157 Ocean<br>08.09.rvt |          | Ocean |

Glass balustrades are to be frameless glass with ss pin fixed to edge of

- to be designed to AS 1288). Include a 50mm dia top ss handrail to top of

Install selected waterproof trafficable

Remove and replace all gutters and

downpipes, including re-sizing as required for volume of flow.

Re-paint all external walls /eaves/ fascias/ and balcony slab soffits and edges, etc (all exterior surfaces of the building but not alum windows or doors)