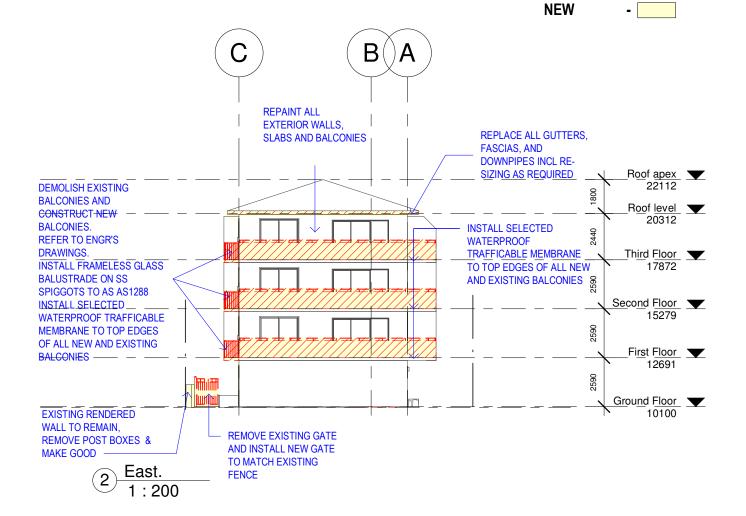

#### SCOPE OF WORKS:

- Demolition of the southern (Juliet style) balconies L1 to L3
- 2. Demolition of the western balconies (facing the street) L1 to L3
- 3. Construct new reinf conc balconies to these locations (replace the old with matching new concrete balconies, to engineers details)
- Demolish and replace concrete driveway slab along North, East and West driveways
  - Investigate and make good as may be required to sewer and/or stormwater pipes below driveway.

    Demolish existing Hebel balcony
  - balustrades; and replace with new stainless steel and glass balustrades. Glass balustrades are to be frameless glass with ss pin fixed to edge of concrete balcony slab )
  - to be designed to AS 1288). Include a 50mm dia top ss handrail to top of glass balustrades.
  - Replace all garage doors (Colourbond Tilt-a-doors)
  - Install selected waterproof trafficable membrane to top and edges of all new and existing balconies.
  - Remove and replace all gutters and downpipes, including re-sizing as required for volume of flow.
  - Re-paint all external walls /eaves/ fascias/ and balcony slab soffits and edges, etc (all exterior surfaces of the building but not alum windows or doors)
- Construct new front fence and letterboxes with planter areas in the fence
- 12. Construct new fence and gate to Bin Storage area (southern side of building)

Install selected waterproof trafficable membrane to top and edges of all new

Remove and replace all gutters and downpipes, including re-sizing as required for volume of flow.

Re-paint all external walls /eaves/ fascias/ and balcony slab soffits and edges, etc (all exterior surfaces of the building but not alum windows or doors)

glass balustrades.

and existing balconies.

5.

| 1                                                   |                                          |                 |        |                     |            |                     |  |  |  |  |
|-----------------------------------------------------|------------------------------------------|-----------------|--------|---------------------|------------|---------------------|--|--|--|--|
| Projec                                              | Project Address: 157 Ocean St, Narrabeen |                 |        |                     |            |                     |  |  |  |  |
| Projec                                              | t Title: Prop                            | osed Alteration | & Addi | tions               |            |                     |  |  |  |  |
| Conse                                               | nt No.:                                  |                 | Body C | orporate Reg No.: 9 | SIP 3128   |                     |  |  |  |  |
| Drawing Title: Second Floor plan Drawing No.: DA-06 |                                          |                 |        |                     |            | 0 10                |  |  |  |  |
| Rev                                                 | Date                                     | Description     | •      | DP Full Name        | Reg No     | تلسلسا              |  |  |  |  |
|                                                     | dd.mm.yy                                 |                 |        |                     |            | GENERAL             |  |  |  |  |
|                                                     |                                          |                 |        | Stephen R Fayle     | DEP0000699 | 1. CONTRACT         |  |  |  |  |
|                                                     |                                          |                 |        |                     |            | COMMENCEM           |  |  |  |  |
| -                                                   |                                          |                 |        |                     |            | 2. FIGURED D        |  |  |  |  |
| _                                                   |                                          |                 |        |                     |            | USE OF THESE        |  |  |  |  |
| _                                                   |                                          |                 |        |                     |            | The design and de   |  |  |  |  |
| -                                                   |                                          |                 |        |                     |            | in whole or in part |  |  |  |  |

Glass balustrades are to be frameless glass with ss pin fixed to edge of

- to be designed to AS 1288). Include a 50mm dia top ss handrail to top of

Install selected waterproof trafficable

Remove and replace all gutters and

downpipes, including re-sizing as required for volume of flow.

Re-paint all external walls /eaves/ fascias/ and balcony slab soffits and edges, etc (all exterior surfaces of the building but not alum windows or doors)

membrane to top and edges of all new

concrete balcony slab

and existing balconies.

glass balustrades.

5.

6.

Third Floor

**Proposed Alteration & Additions** 157 Ocean St, Narrabeen NSW

concrete balcony slab

and existing balconies.

glass balustrades.

5.

- to be designed to AS 1288). Include a 50mm dia top ss handrail to top of

Install selected waterproof trafficable membrane to top and edges of all new

Remove and replace all gutters and downpipes, including re-sizing as required for volume of flow. Re-paint all external walls /eaves/ fascias/ and balcony slab soffits and edges, etc (all exterior surfaces of the building but not alum windows or doors)