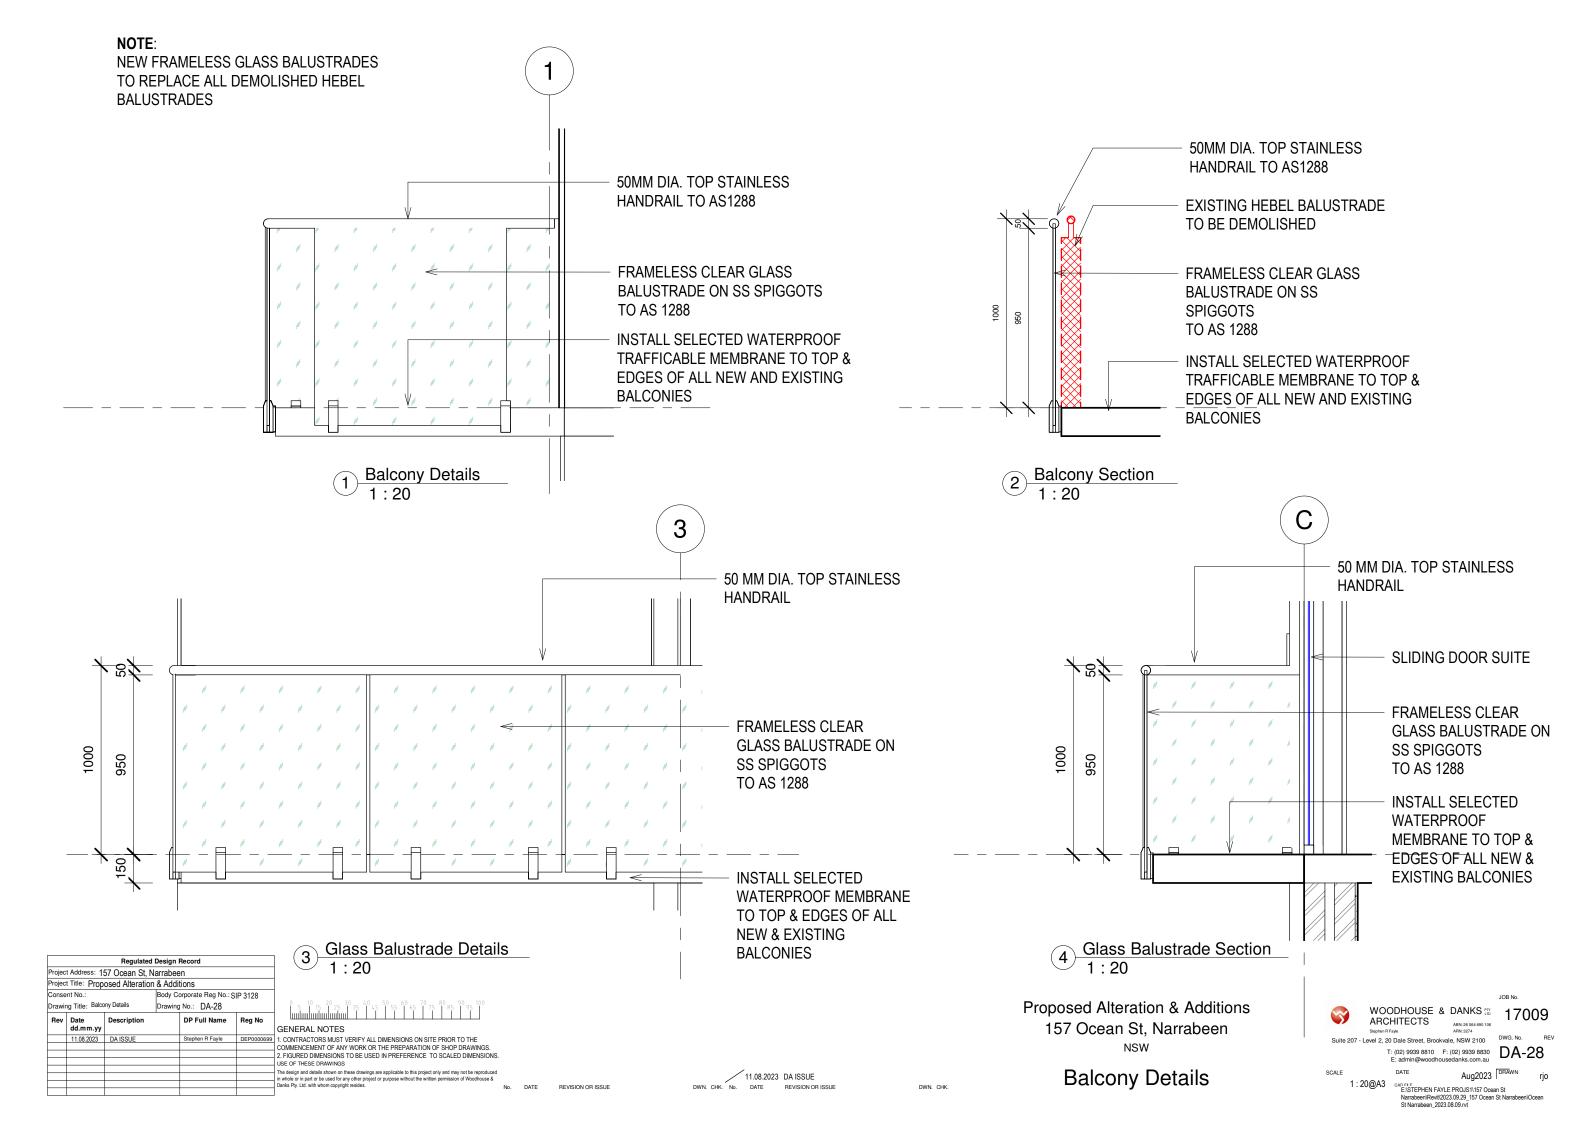

    Demolish existing Hebel balcony
  - balustrades; and replace with new stainless steel and glass balustrades. Glass balustrades are to be frameless glass with ss pin fixed to edge of concrete balcony slab )
  - to be designed to AS 1288). Include a 50mm dia top ss handrail to top of glass balustrades.
  - Replace all garage doors (Colourbond Tilt-a-doors)
  - Install selected waterproof trafficable membrane to top and edges of all new and existing balconies.
  - Remove and replace all gutters and downpipes, including re-sizing as required for volume of flow.
  - Re-paint all external walls /eaves/ fascias/ and balcony slab soffits and edges, etc (all exterior surfaces of the building but not alum windows or doors)
- Construct new front fence and letterboxes with planter areas in the fence
- 12. Construct new fence and gate to Bin Storage area (southern side of building)

Glass balustrades are to be frameless glass with ss pin fixed to edge of

- to be designed to AS 1288). Include a 50mm dia top ss handrail to top of

Install selected waterproof trafficable

Remove and replace all gutters and

downpipes, including re-sizing as required for volume of flow.

Re-paint all external walls /eaves/ fascias/ and balcony slab soffits and edges, etc (all exterior surfaces of the building but not alum windows or doors)

membrane to top and edges of all new

concrete balcony slab

and existing balconies.

glass balustrades.

5.

6.

Third Floor

**Proposed Alteration & Additions** 157 Ocean St, Narrabeen NSW