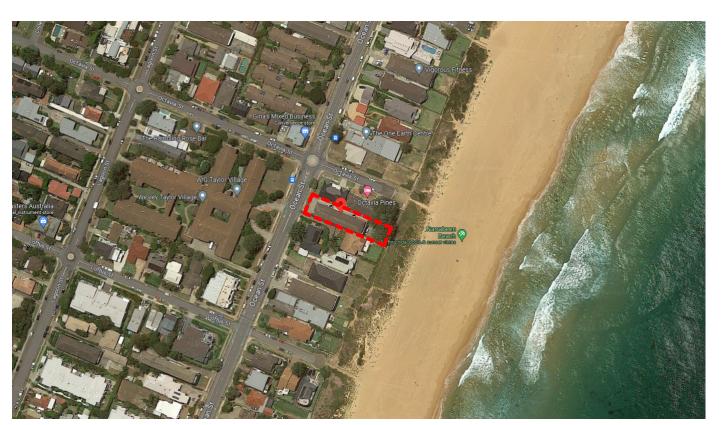

## **VICINITY MAP**

Proposed Alteration & Additions 157 Ocean St, Narrabeen Perspective, Location, Vicinity map

|           |                                                 |                                        | JOB No.  |     |
|-----------|-------------------------------------------------|----------------------------------------|----------|-----|
|           | WOODHOUSE<br>ARCHITECTS                         | & DANKS PTY LTD ABN: 26 064 690 106    | 170      | 09  |
| Suite 207 | Stephen R Fayle - Level 2, 20 Dale Street, Broo | ARN:3274<br>okvale, NSW 2100           | DWG. No. | REV |
|           |                                                 | F: (02) 9939 8830<br>nousedanks.com.au | DA-C     | )1  |
| SCALE     | DATE                                            | Aug2023                                | DRAWN    | rio |