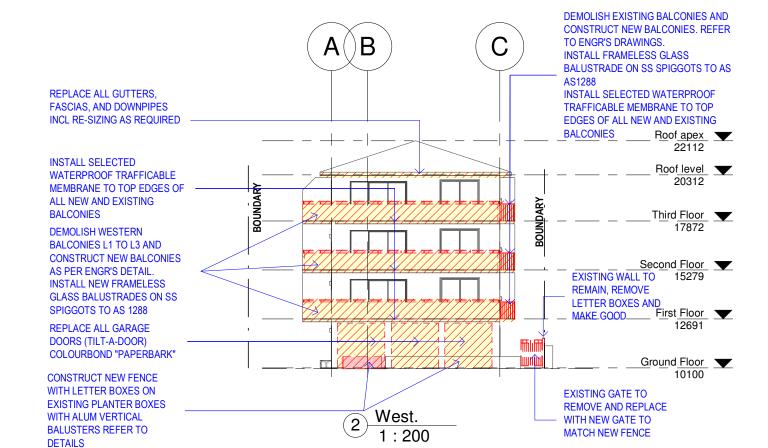

#### SCOPE OF WORKS:

- Demolition of the southern (Juliet style) balconies L1 to L3
- 2. Demolition of the western balconies (facing the street) L1 to L3
- 3. Construct new reinf conc balconies to these locations (replace the old with matching new concrete balconies, to engineers details)
- Demolish and replace concrete driveway slab along North, East and West driveways
  - Investigate and make good as may be required to sewer and/or stormwater pipes below driveway.

    Demolish existing Hebel balcony
  - balustrades; and replace with new stainless steel and glass balustrades. Glass balustrades are to be frameless glass with ss pin fixed to edge of concrete balcony slab )
  - to be designed to AS 1288). Include a 50mm dia top ss handrail to top of glass balustrades.
  - Replace all garage doors (Colourbond Tilt-a-doors)
  - Install selected waterproof trafficable membrane to top and edges of all new and existing balconies.
  - Remove and replace all gutters and downpipes, including re-sizing as required for volume of flow.
  - Re-paint all external walls /eaves/ fascias/ and balcony slab soffits and edges, etc (all exterior surfaces of the building but not alum windows or doors)
- Construct new front fence and letterboxes with planter areas in the fence
- 12. Construct new fence and gate to Bin Storage area (southern side of building)

#### **COLOUR SCHEDULE:**

|   | GENERAL BUILDING COLOUR                                |                                     |
|---|--------------------------------------------------------|-------------------------------------|
| Α | GROUND FLOOR COLOUR                                    | TAUBMANS "OBERON PURPLE" T08 161-3  |
| В | FIRST FLOOR COLOUR                                     | TAUBMANS "KABISTAN" T08 164-2       |
| С | SECOND FLOOR COLOUR                                    | TAUBMANS "NOCELLO" T08 161-2        |
| D | THIRD FLOOR COLOUR                                     | TAUBMANS "BEIGE ROSE" T08 160-1     |
| Ε | BALCONY, SOFFIT & EAVES                                | DULUX- NATURAL WHITE                |
| F | HOB, SLAB EDGE TO DRIPLINE, BEAMS, & CENTER BLADE WALL | TAUBMANS "COOL BLUE" T08 63-1       |
| G | VERTICAL BLADE WALLS                                   | TAUBMANS "COOL BLUE" T08 63-1       |
| Н | WINDOWS & DOORS                                        | EXISTING NATURAL ANODIZED ALUMINIUM |
| J | GARAGE DOORS                                           | COLOURBOND "PAPERBARK"              |
| K | LETTER BOXES                                           | DURATEC ZEUS CHARCOAL               |
| L | SPIGGOTS, RAIL & SPITTERS                              | MICROPOLISHED STAINLESS STEEL       |