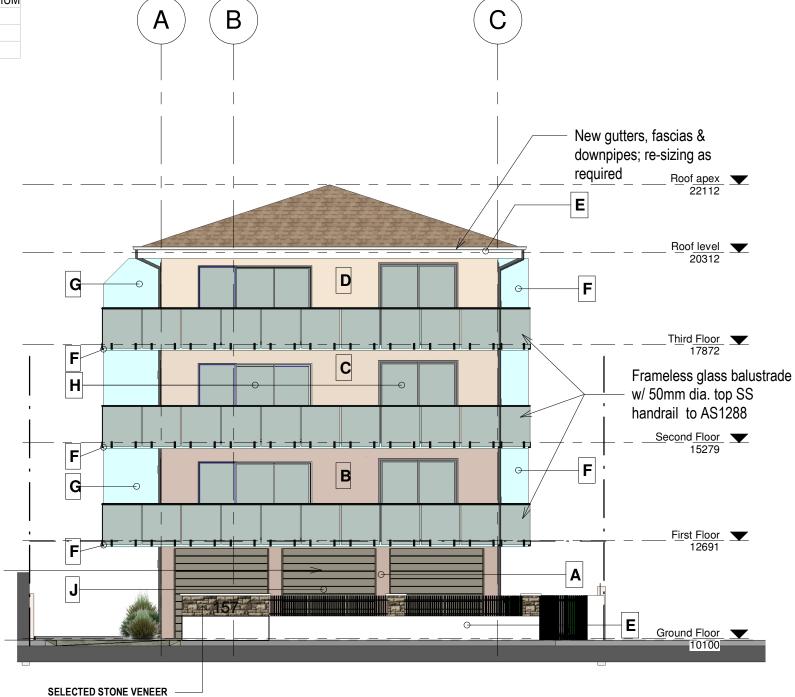

### **COLOUR**

|   | GENERAL BUILDING                                             |                                       |             |   |                           |                                     |                     |
|---|--------------------------------------------------------------|---------------------------------------|-------------|---|---------------------------|-------------------------------------|---------------------|
| A | GROUND FLOOR COLOUR                                          | TAUBMANS "OBERON PURPLE"<br>T08 161-3 |             | Н | WINDOWS & DOORS           | EXISTING NATURAL ANODIZED ALUMINIUM |                     |
|   |                                                              |                                       | 180 160 150 |   |                           |                                     | <b>⊚</b>            |
| В | FIRST FLOOR COLOUR                                           | TAUBMANS "KABISTAN"<br>T08 164-2      | BFACA2      | J | GARAGE DOORS              | COLOURBOND "PAPERBARK"              |                     |
|   |                                                              |                                       | 191 172 162 |   |                           |                                     | PAPERBARK Colerbond |
| С | SECOND FLOOR COLOUR                                          | TAUBMANS "NOCELLO"<br>T08 161-2       | D2C4B6      | K | LETTER BOXES              | DURATEC ZEUS CHARCOAL               |                     |
|   |                                                              |                                       | 210 196 182 |   |                           |                                     |                     |
|   | TUIDD ELOOD COLOUD                                           | TALIDMANIC UDELOE DOCEU               |             |   |                           | MIODODOLIGIED OTAINI EGO            |                     |
| D | THIRD FLOOR COLOUR                                           | TAUBMANS "BEIGE ROSE"<br>T08 160-1    | DCCDBD      | L | SPIGGOTS, RAIL & SPITTERS | SMICROPOLISHED STAINLESS<br>STEEL   |                     |
|   |                                                              |                                       | 220 205 189 |   |                           |                                     |                     |
| E | BALCONY, SOFFIT & EAVES                                      | DULUX- NATURAL WHITE                  | EEECE5      | M | GLASS BALUSTRADE          |                                     |                     |
|   |                                                              |                                       | 238 236 229 |   |                           |                                     |                     |
| F | HOB, SLAB EDGE TO<br>DRIPLINE, BEAMS, &<br>CENTER BLADE WALL | TAUBMANS "COOL BLUE"<br>T08 63-1      | C5E4E7      |   |                           |                                     |                     |
| G | VERTICAL BLADE WALLS                                         | TAUBMANS "COOL BLUE"<br>T08 63-1      | 197 228 231 |   |                           |                                     |                     |

#### **COLOUR SCHEDULE: GENERAL BUILDING COLOUR** TAUBMANS "OBERON PURPLE" T08 161-3 GROUND FLOOR COLOUR FIRST FLOOR COLOUR TAUBMANS "KABISTAN" T08 164-2 SECOND FLOOR COLOUR TAUBMANS "NOCELLO" T08 161-2 THIRD FLOOR COLOUR TAUBMANS "BEIGE ROSE" T08 160-1 E BALCONY, SOFFIT & EAVES **DULUX- NATURAL WHITE** HOB, SLAB EDGE TO DRIPLINE, TAUBMANS "COOL BLUE" T08 63-1 BEAMS, & CENTER BLADE WALL **G** VERTICAL BLADE WALLS TAUBMANS "COOL BLUE" T08 63-1 H WINDOWS & DOORS EXISTING NATURAL ANODIZED ALUMINIUM J GARAGE DOORS COLOURBOND "PAPERBARK" **K** LETTER BOXES DURATEC ZEUS CHARCOAL MICROPOLISHED STAINLESS STEEL L SPIGGOTS, RAIL & SPITTERS New concrete balustrade w/ 5 3 2 50mm dia. top SS handrail to 4 match existing balcony to AS1288 New gutters, fascias & New gutters, fascias & downpipes; re-sizing as downpipes; re-sizing as G G Н F Н required required E D D

#### **COLOUR SCHEDULE:**

|   | GENERAL BUILDING COLOUR                                |                                     |
|---|--------------------------------------------------------|-------------------------------------|
| Α | GROUND FLOOR COLOUR                                    | TAUBMANS "OBERON PURPLE" T08 161-3  |
| В | FIRST FLOOR COLOUR                                     | TAUBMANS "KABISTAN" T08 164-2       |
| С | SECOND FLOOR COLOUR                                    | TAUBMANS "NOCELLO" T08 161-2        |
| D | THIRD FLOOR COLOUR                                     | TAUBMANS "BEIGE ROSE" T08 160-1     |
| Ε | BALCONY, SOFFIT & EAVES                                | DULUX- NATURAL WHITE                |
| F | HOB, SLAB EDGE TO DRIPLINE, BEAMS, & CENTER BLADE WALL | TAUBMANS "COOL BLUE" T08 63-1       |
| G | VERTICAL BLADE WALLS                                   | TAUBMANS "COOL BLUE" T08 63-1       |
| Н | WINDOWS & DOORS                                        | EXISTING NATURAL ANODIZED ALUMINIUM |
| J | GARAGE DOORS                                           | COLOURBOND "PAPERBARK"              |
| K | LETTER BOXES                                           | DURATEC ZEUS CHARCOAL               |
| L | SPIGGOTS, RAIL & SPITTERS                              | MICROPOLISHED STAINLESS STEEL       |

|   | GENERAL BUILDING COLOUR                                |                                     |
|---|--------------------------------------------------------|-------------------------------------|
| Α | GROUND FLOOR COLOUR                                    | TAUBMANS "OBERON PURPLE" T08 161-3  |
| В | FIRST FLOOR COLOUR                                     | TAUBMANS "KABISTAN" T08 164-2       |
| С | SECOND FLOOR COLOUR                                    | TAUBMANS "NOCELLO" T08 161-2        |
| D | THIRD FLOOR COLOUR                                     | TAUBMANS "BEIGE ROSE" T08 160-1     |
| Ε | BALCONY, SOFFIT & EAVES                                | DULUX- NATURAL WHITE                |
| F | HOB, SLAB EDGE TO DRIPLINE, BEAMS, & CENTER BLADE WALL | TAUBMANS "COOL BLUE" T08 63-1       |
| G | VERTICAL BLADE WALLS                                   | TAUBMANS "COOL BLUE" T08 63-1       |
| Н | WINDOWS & DOORS                                        | EXISTING NATURAL ANODIZED ALUMINIUM |
| J | GARAGE DOORS                                           | COLOURBOND "PAPERBARK"              |
| K | LETTER BOXES                                           | DURATEC ZEUS CHARCOAL               |
| L | SPIGGOTS, RAIL & SPITTERS                              | MICROPOLISHED STAINLESS STEEL       |
|   |                                                        |                                     |

|   | GENERAL BUILDING COLOUR                                |                                     |
|---|--------------------------------------------------------|-------------------------------------|
| Α | GROUND FLOOR COLOUR                                    | TAUBMANS "OBERON PURPLE" T08 161-3  |
| В | FIRST FLOOR COLOUR                                     | TAUBMANS "KABISTAN" T08 164-2       |
| С | SECOND FLOOR COLOUR                                    | TAUBMANS "NOCELLO" T08 161-2        |
| D | THIRD FLOOR COLOUR                                     | TAUBMANS "BEIGE ROSE" T08 160-1     |
| Ε | BALCONY, SOFFIT & EAVES                                | DULUX- NATURAL WHITE                |
| F | HOB, SLAB EDGE TO DRIPLINE, BEAMS, & CENTER BLADE WALL | TAUBMANS "COOL BLUE" T08 63-1       |
| G | VERTICAL BLADE WALLS                                   | TAUBMANS "COOL BLUE" T08 63-1       |
| Н | WINDOWS & DOORS                                        | EXISTING NATURAL ANODIZED ALUMINIUM |
| J | GARAGE DOORS                                           | COLOURBOND "PAPERBARK"              |
| K | LETTER BOXES                                           | DURATEC ZEUS CHARCOAL               |
| L | SPIGGOTS, RAIL & SPITTERS                              | MICROPOLISHED STAINLESS STEEL       |

|   | GENERAL BUILDING COLOUR     |                                     |
|---|-----------------------------|-------------------------------------|
| Α | GROUND FLOOR COLOUR         | TAUBMANS "OBERON PURPLE" T08 161-3  |
| В | FIRST FLOOR COLOUR          | TAUBMANS "KABISTAN" T08 164-2       |
| С | SECOND FLOOR COLOUR         | TAUBMANS "NOCELLO" T08 161-2        |
| D | THIRD FLOOR COLOUR          | TAUBMANS "BEIGE ROSE" T08 160-1     |
| Ε | BALCONY, SOFFIT & EAVES     | DULUX- NATURAL WHITE                |
| F | HOB, SLAB EDGE TO DRIPLINE, | TALIDMANC "COOL DILIE" TOO 62 1     |
| ' | BEAMS, & CENTER BLADE WALL  | TAUBMANS "COOL BLUE" T08 63-1       |
| G | VERTICAL BLADE WALLS        | TAUBMANS "COOL BLUE" T08 63-1       |
| Н | WINDOWS & DOORS             | EXISTING NATURAL ANODIZED ALUMINIUM |
| J | GARAGE DOORS                | COLOURBOND "PAPERBARK"              |
| K | LETTER BOXES                | DURATEC ZEUS CHARCOAL               |
| L | SPIGGOTS, RAIL & SPITTERS   | MICROPOLISHED STAINLESS STEEL       |
|   |                             |                                     |