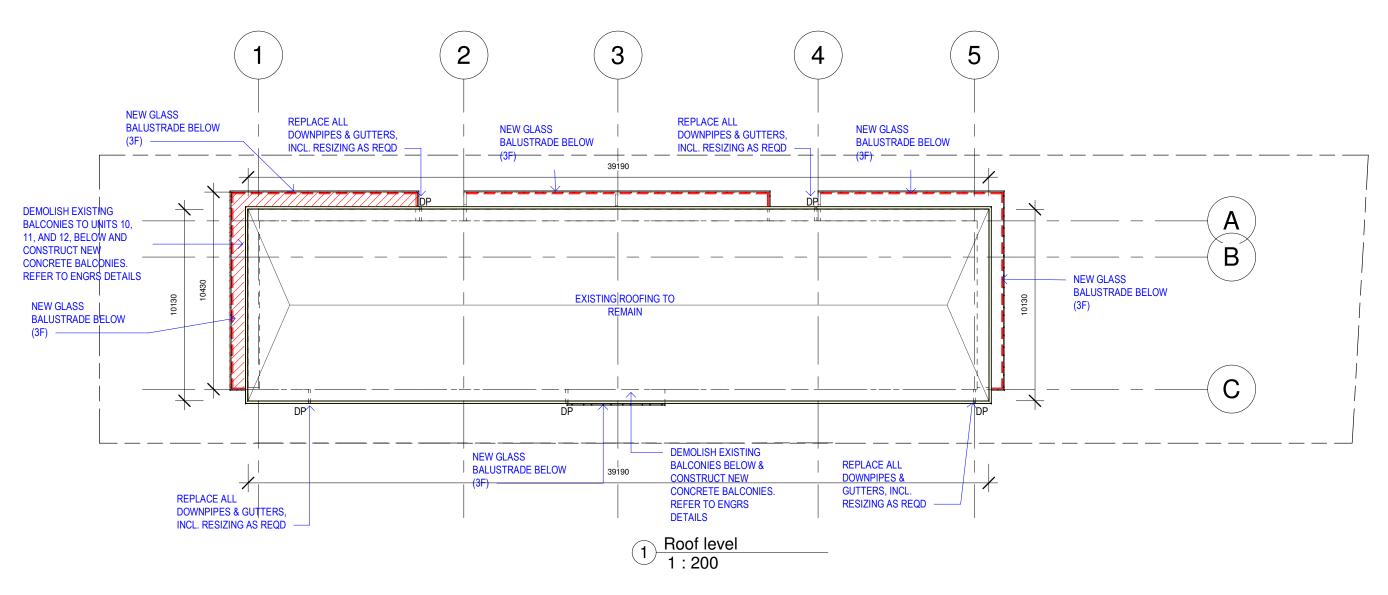

11.08.2023 DA ISSUE

| Projec | t Address: 1   | 57 Ocean St, N  | arrabee | en                  |            |                                                                               |
|--------|----------------|-----------------|---------|---------------------|------------|-------------------------------------------------------------------------------|
| Projec | t Title: Prop  | osed Alteration | & Addi  | tions               |            |                                                                               |
| Conse  | ent No.:       |                 | Body C  | orporate Reg No.: S | SIP 3128   |                                                                               |
| Drawii | ng Title: Roof | Level           | Drawing | No.: DA-08          |            | 0 5 10 15 20 25 3<br>1 15 10 25 3                                             |
| Rev    | Date           | Description     |         | DP Full Name        | Reg No     | luuluuluuluuluuluul                                                           |
|        | dd.mm.yy       |                 |         |                     | "          | GENERAL NOTES                                                                 |
|        | 11.08.2023     | DA ISSUE        |         | Stephen R Fayle     | DEP0000699 | 1. CONTRACTORS MUST V                                                         |
|        |                |                 |         |                     |            | COMMENCEMENT OF ANY                                                           |
|        |                |                 |         |                     |            | 2. FIGURED DIMENSIONS T                                                       |
|        |                |                 |         |                     |            | USE OF THESE DRAWINGS                                                         |
|        |                |                 |         |                     |            | The design and details shown on the<br>in whole or in part or be used for any |
|        |                |                 |         |                     |            | Danks Pty. Ltd. with whom copyright                                           |
|        |                |                 |         |                     |            |                                                                               |

Regulated Design Record

ENERAL NOTES

ONTRACTORS MUST VERIFY ALL DIMENSIONS ON SITE PRIOR TO THE MINERCEMENT OF ANY WORK OR THE PREPARATION OF SHOP DRAWINGS. IGURED DIMENSIONS TO BE USED IN PREFERENCE TO SCALED DIMENSIONS.

SE OF THESE DRAWINGS
to design and dealish shown on these drawings are applicable to this project only and may not be reproduced whole or in part or be used for any other project or purpose without the written permission of Woodhouse & names Pay. Ltd. with whom copyright realism.

DATE IS

DWN. CHK. No. DATE REVISION OR ISSUE

Proposed Alteration & Additions 157 Ocean St, Narrabeen NSW

Roof Level

|                        |              |                                                 | JOB No.  |     |
|------------------------|--------------|-------------------------------------------------|----------|-----|
|                        | HITECTS      | & DANKS PTY LTD  ABN: 26 064 690 106  ARN: 3274 | 1700     | )9  |
| Suite 207 - Level 2, 2 |              |                                                 | DWG. No. | R   |
| ٦                      |              | F: (02) 9939 8830<br>ousedanks.com.au           | DA-0     | 8   |
| SCALE As indicated@A3  | DATE CAD FLE | Aug2023                                         |          | rjo |