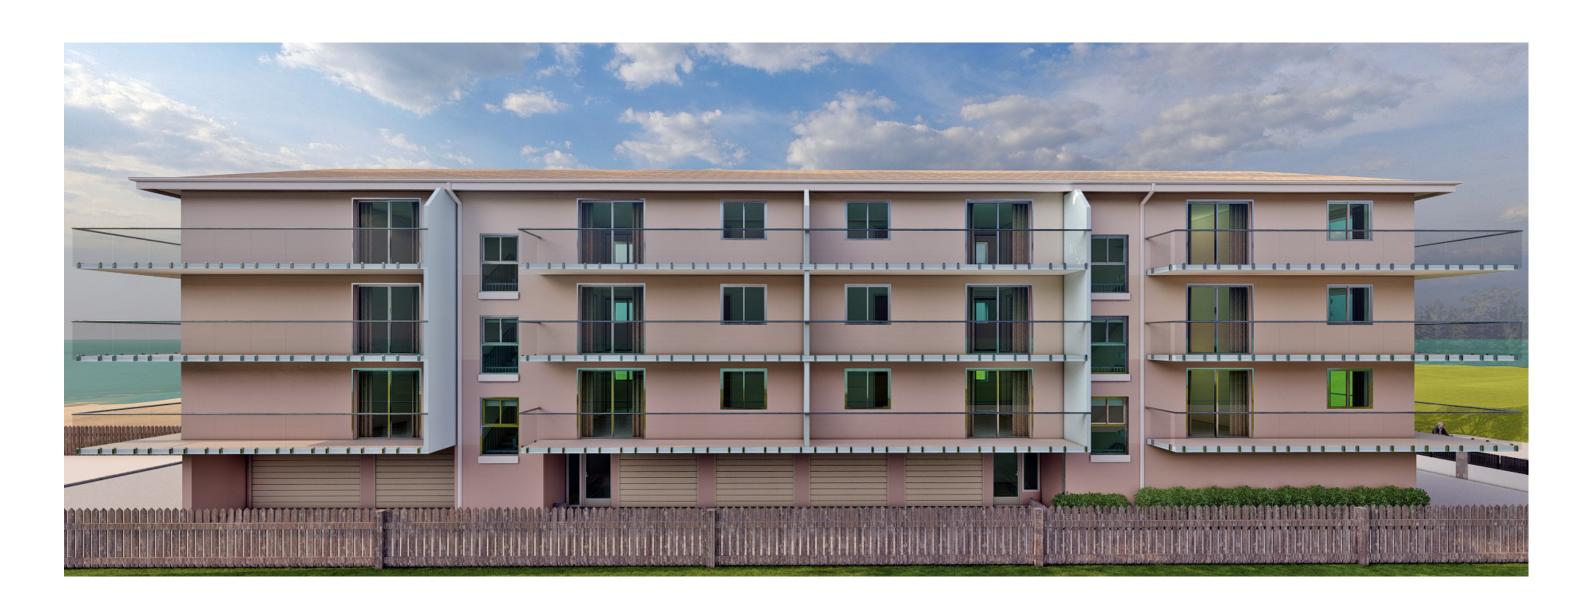

|                                                   | Regulated Design Record |             |  |              |        |  |  |
|---------------------------------------------------|-------------------------|-------------|--|--------------|--------|--|--|
| Project Address: 157 Ocean St, Narrabeen          |                         |             |  |              |        |  |  |
| Project Title: Proposed Alteration & Additions    |                         |             |  |              |        |  |  |
| Consent No.: Body Corporate Reg No.: SIP 312      |                         |             |  | IP 3128      |        |  |  |
| Drawing Title: West-Front View Drawing No.: DA-90 |                         |             |  |              |        |  |  |
| Rev                                               | Date<br>dd.mm.yy        | Description |  | DP Full Name | Reg No |  |  |

Proposed Alteration & Additions 157 Ocean St, Narrabeen NSW

West-Front View

|       |                                            |                                                 | JOB No.  |
|-------|--------------------------------------------|-------------------------------------------------|----------|
| 3     | WOODHOUSE<br>ARCHITECTS<br>Stephen R Favle | & DANKS PTY LTD  ABN: 26 064 690 106  ABN: 3274 | 1700     |
| Suite | 207 - Level 2, 20 Dale Street, Bro         |                                                 | DWG. No. |
|       |                                            | F: (02) 9939 8830<br>nousedanks.com.au          | DA-90    |
| SCALE | DATE                                       | Aug2022                                         | DRAWN    |