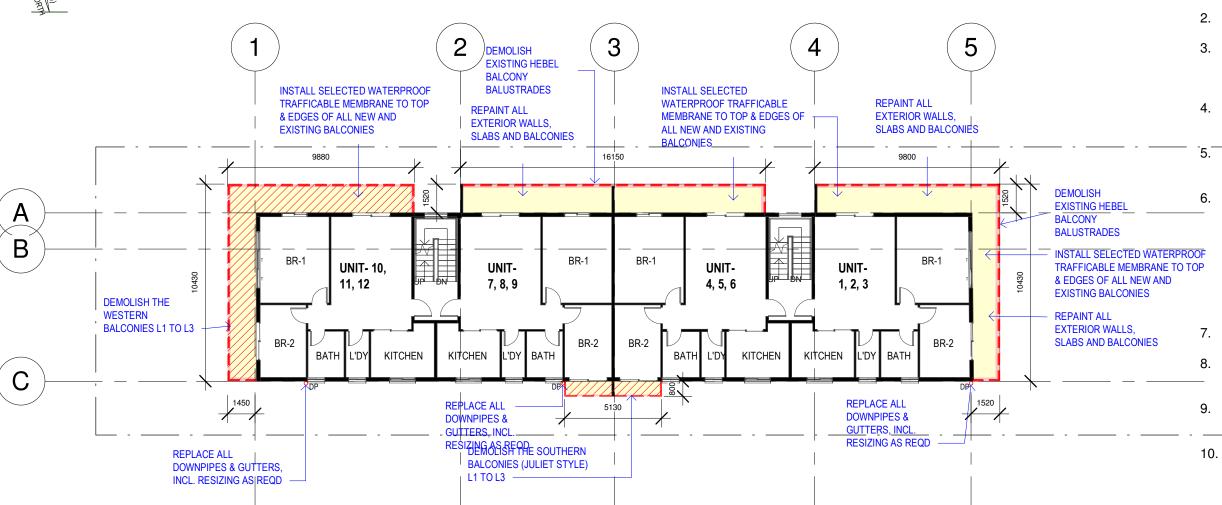

#### SCOPE OF WORKS:

- Demolition of the southern (Juliet style) balconies L1 to L3
- 2. Demolition of the western balconies (facing the street) L1 to L3
- 3. Construct new reinf conc balconies to these locations (replace the old with matching new concrete balconies, to engineers details)
- Demolish and replace concrete driveway slab along North, East and West driveways
  - Investigate and make good as may be required to sewer and/or stormwater pipes below driveway.

    Demolish existing Hebel balcony
  - balustrades; and replace with new stainless steel and glass balustrades. Glass balustrades are to be frameless glass with ss pin fixed to edge of concrete balcony slab )
  - to be designed to AS 1288). Include a 50mm dia top ss handrail to top of glass balustrades.
  - Replace all garage doors (Colourbond Tilt-a-doors)
  - Install selected waterproof trafficable membrane to top and edges of all new and existing balconies.
  - Remove and replace all gutters and downpipes, including re-sizing as required for volume of flow.
  - Re-paint all external walls /eaves/ fascias/ and balcony slab soffits and edges, etc (all exterior surfaces of the building but not alum windows or doors)
- Construct new front fence and letterboxes with planter areas in the fence
- 12. Construct new fence and gate to Bin Storage area (southern side of building)