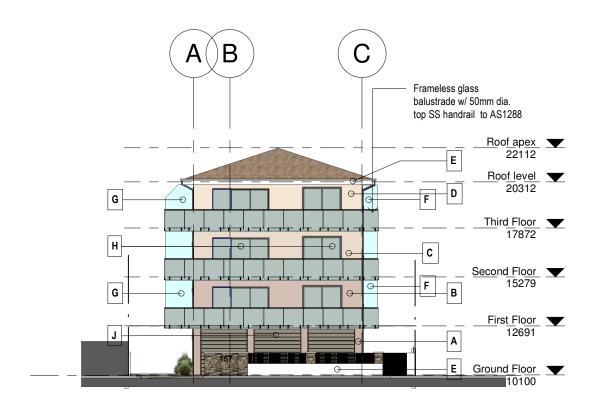

#### **COLOUR SCHEDULE:**

|   | GENERAL BUILDING COLOUR                                |                                     |
|---|--------------------------------------------------------|-------------------------------------|
| Α | GROUND FLOOR COLOUR                                    | TAUBMANS "OBERON PURPLE" T08 161-3  |
| В | FIRST FLOOR COLOUR                                     | TAUBMANS "KABISTAN" T08 164-2       |
| С | SECOND FLOOR COLOUR                                    | TAUBMANS "NOCELLO" T08 161-2        |
| D | THIRD FLOOR COLOUR                                     | TAUBMANS "BEIGE ROSE" T08 160-1     |
| Ε | BALCONY, SOFFIT & EAVES                                | DULUX- NATURAL WHITE                |
| F | HOB, SLAB EDGE TO DRIPLINE, BEAMS, & CENTER BLADE WALL | TAUBMANS "COOL BLUE" T08 63-1       |
| G | VERTICAL BLADE WALLS                                   | TAUBMANS "COOL BLUE" T08 63-1       |
| Н | WINDOWS & DOORS                                        | EXISTING NATURAL ANODIZED ALUMINIUM |
| J | GARAGE DOORS                                           | COLOURBOND "PAPERBARK"              |
| K | LETTER BOXES                                           | DURATEC ZEUS CHARCOAL               |
| L | SPIGGOTS, RAIL & SPITTERS                              | MICROPOLISHED STAINLESS STEEL       |