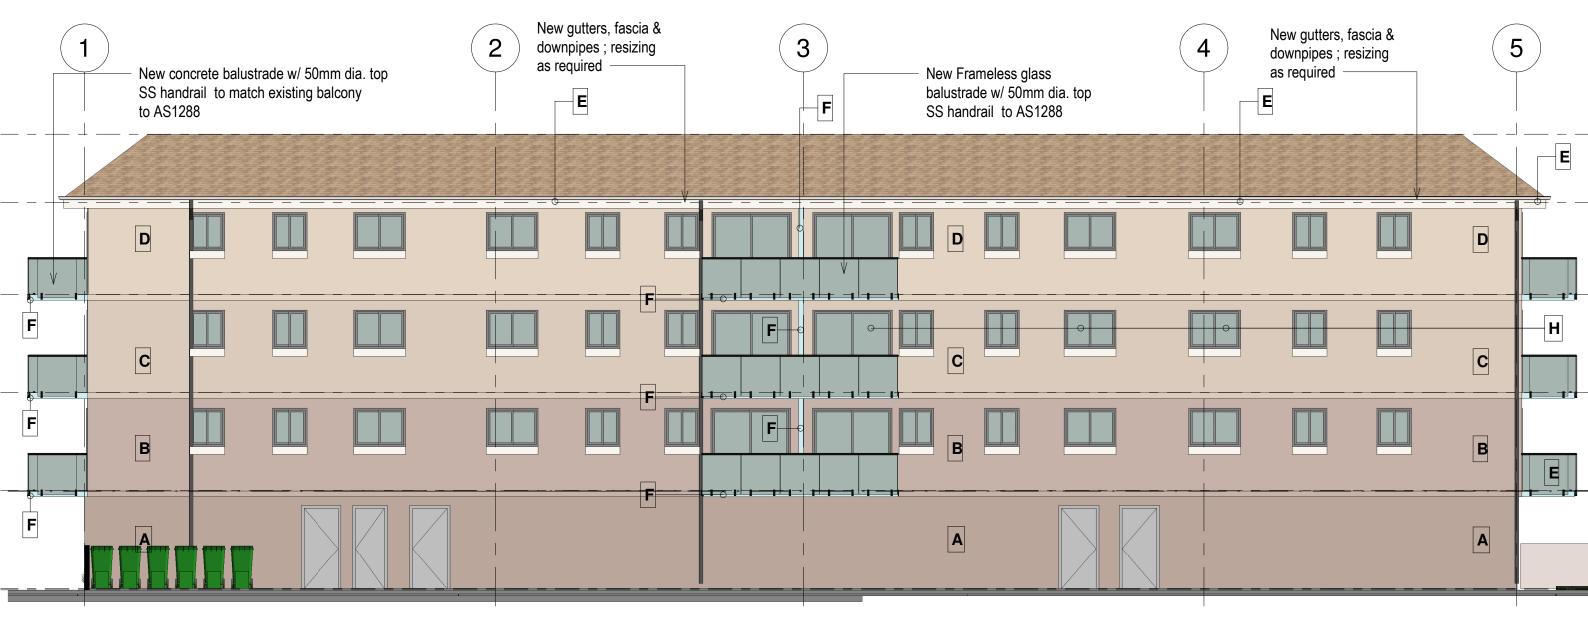

#### **COLOUR SCHEDULE: GENERAL BUILDING COLOUR** TAUBMANS "OBERON PURPLE" T08 161-3 GROUND FLOOR COLOUR FIRST FLOOR COLOUR TAUBMANS "KABISTAN" T08 164-2 SECOND FLOOR COLOUR TAUBMANS "NOCELLO" T08 161-2 THIRD FLOOR COLOUR TAUBMANS "BEIGE ROSE" T08 160-1 E BALCONY, SOFFIT & EAVES **DULUX- NATURAL WHITE** HOB, SLAB EDGE TO DRIPLINE, TAUBMANS "COOL BLUE" T08 63-1 BEAMS, & CENTER BLADE WALL **G** VERTICAL BLADE WALLS TAUBMANS "COOL BLUE" T08 63-1 H WINDOWS & DOORS EXISTING NATURAL ANODIZED ALUMINIUM J GARAGE DOORS COLOURBOND "PAPERBARK" **K** LETTER BOXES DURATEC ZEUS CHARCOAL MICROPOLISHED STAINLESS STEEL L SPIGGOTS, RAIL & SPITTERS New concrete balustrade w/ 5 3 2 50mm dia. top SS handrail to 4 match existing balcony to AS1288 New gutters, fascias & New gutters, fascias & downpipes; re-sizing as downpipes; re-sizing as G G Н F Н required required E D D

#### **COLOUR SCHEDULE:**

|   | GENERAL BUILDING COLOUR                                |                                     |
|---|--------------------------------------------------------|-------------------------------------|
| Α | GROUND FLOOR COLOUR                                    | TAUBMANS "OBERON PURPLE" T08 161-3  |
| В | FIRST FLOOR COLOUR                                     | TAUBMANS "KABISTAN" T08 164-2       |
| С | SECOND FLOOR COLOUR                                    | TAUBMANS "NOCELLO" T08 161-2        |
| D | THIRD FLOOR COLOUR                                     | TAUBMANS "BEIGE ROSE" T08 160-1     |
| Ε | BALCONY, SOFFIT & EAVES                                | DULUX- NATURAL WHITE                |
| F | HOB, SLAB EDGE TO DRIPLINE, BEAMS, & CENTER BLADE WALL | TAUBMANS "COOL BLUE" T08 63-1       |
| G | VERTICAL BLADE WALLS                                   | TAUBMANS "COOL BLUE" T08 63-1       |
| Н | WINDOWS & DOORS                                        | EXISTING NATURAL ANODIZED ALUMINIUM |
| J | GARAGE DOORS                                           | COLOURBOND "PAPERBARK"              |
| K | LETTER BOXES                                           | DURATEC ZEUS CHARCOAL               |
| L | SPIGGOTS, RAIL & SPITTERS                              | MICROPOLISHED STAINLESS STEEL       |