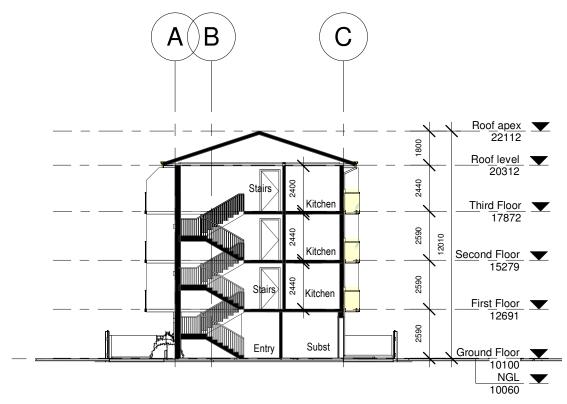

Regulated Design Record

Project Address: 157 Ocean St, Narrabeen

Proposed Alteration & Additions 157 Ocean St, Narrabeen NSW

Propose East Elevation

1 Section A 1 : 200

2 Section B 1:200

| Populated Design Peserd                           |     |  |  |  |  |  |  |
|---------------------------------------------------|-----|--|--|--|--|--|--|
| Regulated Design Record                           |     |  |  |  |  |  |  |
| roject Address: 157 Ocean St, Narrabeen           |     |  |  |  |  |  |  |
| roject Title: Proposed Alteration & Additions     |     |  |  |  |  |  |  |
| onsent No.: Body Corporate Reg No.: SIP 3128      |     |  |  |  |  |  |  |
| rawing Title: Section 1 & 2 Drawing No.: DA-30    |     |  |  |  |  |  |  |
| Rev Date dd.mm.yy Description DP Full Name Reg No |     |  |  |  |  |  |  |
| 11.08.2023 DA ISSUE Stephen R Fayle DEP00006      | 699 |  |  |  |  |  |  |
|                                                   |     |  |  |  |  |  |  |
|                                                   |     |  |  |  |  |  |  |

GENERAL NOTES

1. CONTRACTORS MUST VERIFY ALL DIMENSIONS ON SITE PRIOR TO THE COMMENCEMENT OF ANY WORK OR THE PREPARATION OF SHOP DRAWINGS.
2. FIGURED DIMENSIONS TO BE USED IN PREFERENCE TO SCALED DIMENSIONS.
The design and details shown on these drawings are applicable to this project only and may not be reproduced in whole or in part or be used for any other project or purpose without the written permission of Viocothouse & Damisk PyL Lik with whomo copyright needles.

Proposed Alteration & Additions 157 Ocean St, Narrabeen NSW

Section 1 & 2

|           |        |         |                                           | JOB No.                          |
|-----------|--------|---------|-------------------------------------------|----------------------------------|
| 8         |        | HITECTS | & DANKS PT. ABN: 26 064 690 100 ARN: 3274 | 17008                            |
| Suite 207 |        |         | okvale, NSW 2100                          | DWG. No.                         |
|           |        |         | F: (02) 9939 8830<br>nousedanks.com.au    | DA-30                            |
| SCALE     |        | DATE    | Aug2023                                   | B DRAWN rio                      |
| 1::       | 200@A3 |         |                                           | tean St<br>an St Narrabeen\Ocean |