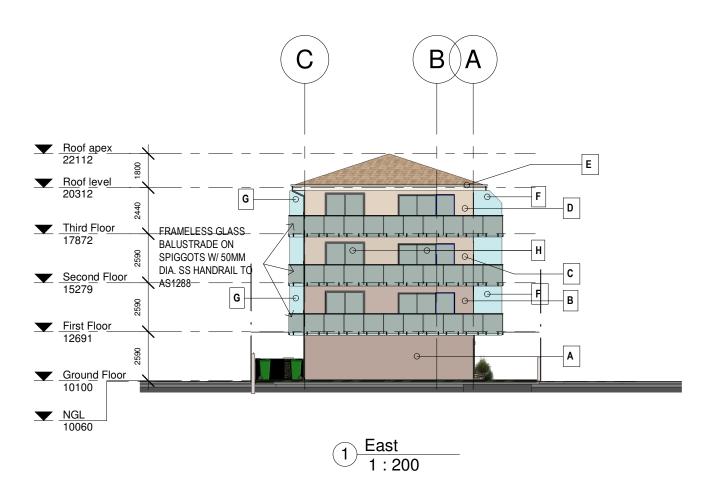

#### **COLOUR SCHEDULE:**

|   | GENERAL BUILDING COLOUR                                |                                     |
|---|--------------------------------------------------------|-------------------------------------|
| Α | GROUND FLOOR COLOUR                                    | TAUBMANS "OBERON PURPLE" T08 161-3  |
| В | FIRST FLOOR COLOUR                                     | TAUBMANS "KABISTAN" T08 164-2       |
| С | SECOND FLOOR COLOUR                                    | TAUBMANS "NOCELLO" T08 161-2        |
| D | THIRD FLOOR COLOUR                                     | TAUBMANS "BEIGE ROSE" T08 160-1     |
| Ε | BALCONY, SOFFIT & EAVES                                | DULUX- NATURAL WHITE                |
| F | HOB, SLAB EDGE TO DRIPLINE, BEAMS, & CENTER BLADE WALL | TAUBMANS "COOL BLUE" T08 63-1       |
| G | VERTICAL BLADE WALLS                                   | TAUBMANS "COOL BLUE" T08 63-1       |
| Н | WINDOWS & DOORS                                        | EXISTING NATURAL ANODIZED ALUMINIUM |
| J | GARAGE DOORS                                           | COLOURBOND "PAPERBARK"              |
| K | LETTER BOXES                                           | DURATEC ZEUS CHARCOAL               |
| L | SPIGGOTS, RAIL & SPITTERS                              | MICROPOLISHED STAINLESS STEEL       |

|   | GENERAL BUILDING COLOUR                                |                                     |
|---|--------------------------------------------------------|-------------------------------------|
| Α | GROUND FLOOR COLOUR                                    | TAUBMANS "OBERON PURPLE" T08 161-3  |
| В | FIRST FLOOR COLOUR                                     | TAUBMANS "KABISTAN" T08 164-2       |
| С | SECOND FLOOR COLOUR                                    | TAUBMANS "NOCELLO" T08 161-2        |
| D | THIRD FLOOR COLOUR                                     | TAUBMANS "BEIGE ROSE" T08 160-1     |
| Ε | BALCONY, SOFFIT & EAVES                                | DULUX- NATURAL WHITE                |
| F | HOB, SLAB EDGE TO DRIPLINE, BEAMS, & CENTER BLADE WALL | TAUBMANS "COOL BLUE" T08 63-1       |
| G | VERTICAL BLADE WALLS                                   | TAUBMANS "COOL BLUE" T08 63-1       |
| Н | WINDOWS & DOORS                                        | EXISTING NATURAL ANODIZED ALUMINIUM |
| J | GARAGE DOORS                                           | COLOURBOND "PAPERBARK"              |
| K | LETTER BOXES                                           | DURATEC ZEUS CHARCOAL               |
| L | SPIGGOTS, RAIL & SPITTERS                              | MICROPOLISHED STAINLESS STEEL       |
|   |                                                        |                                     |

|   | GENERAL BUILDING COLOUR                                |                                     |
|---|--------------------------------------------------------|-------------------------------------|
| Α | GROUND FLOOR COLOUR                                    | TAUBMANS "OBERON PURPLE" T08 161-3  |
| В | FIRST FLOOR COLOUR                                     | TAUBMANS "KABISTAN" T08 164-2       |
| С | SECOND FLOOR COLOUR                                    | TAUBMANS "NOCELLO" T08 161-2        |
| D | THIRD FLOOR COLOUR                                     | TAUBMANS "BEIGE ROSE" T08 160-1     |
| Ε | BALCONY, SOFFIT & EAVES                                | DULUX- NATURAL WHITE                |
| F | HOB, SLAB EDGE TO DRIPLINE, BEAMS, & CENTER BLADE WALL | TAUBMANS "COOL BLUE" T08 63-1       |
| G | VERTICAL BLADE WALLS                                   | TAUBMANS "COOL BLUE" T08 63-1       |
| Н | WINDOWS & DOORS                                        | EXISTING NATURAL ANODIZED ALUMINIUM |
| J | GARAGE DOORS                                           | COLOURBOND "PAPERBARK"              |
| K | LETTER BOXES                                           | DURATEC ZEUS CHARCOAL               |
| L | SPIGGOTS, RAIL & SPITTERS                              | MICROPOLISHED STAINLESS STEEL       |

|   | GENERAL BUILDING COLOUR     |                                     |
|---|-----------------------------|-------------------------------------|
| Α | GROUND FLOOR COLOUR         | TAUBMANS "OBERON PURPLE" T08 161-3  |
| В | FIRST FLOOR COLOUR          | TAUBMANS "KABISTAN" T08 164-2       |
| С | SECOND FLOOR COLOUR         | TAUBMANS "NOCELLO" T08 161-2        |
| D | THIRD FLOOR COLOUR          | TAUBMANS "BEIGE ROSE" T08 160-1     |
| Ε | BALCONY, SOFFIT & EAVES     | DULUX- NATURAL WHITE                |
| F | HOB, SLAB EDGE TO DRIPLINE, | TALIDMANC "COOL DILIE" TOO 62 1     |
| ' | BEAMS, & CENTER BLADE WALL  | TAUBMANS "COOL BLUE" T08 63-1       |
| G | VERTICAL BLADE WALLS        | TAUBMANS "COOL BLUE" T08 63-1       |
| Н | WINDOWS & DOORS             | EXISTING NATURAL ANODIZED ALUMINIUM |
| J | GARAGE DOORS                | COLOURBOND "PAPERBARK"              |
| K | LETTER BOXES                | DURATEC ZEUS CHARCOAL               |
| L | SPIGGOTS, RAIL & SPITTERS   | MICROPOLISHED STAINLESS STEEL       |
|   |                             |                                     |