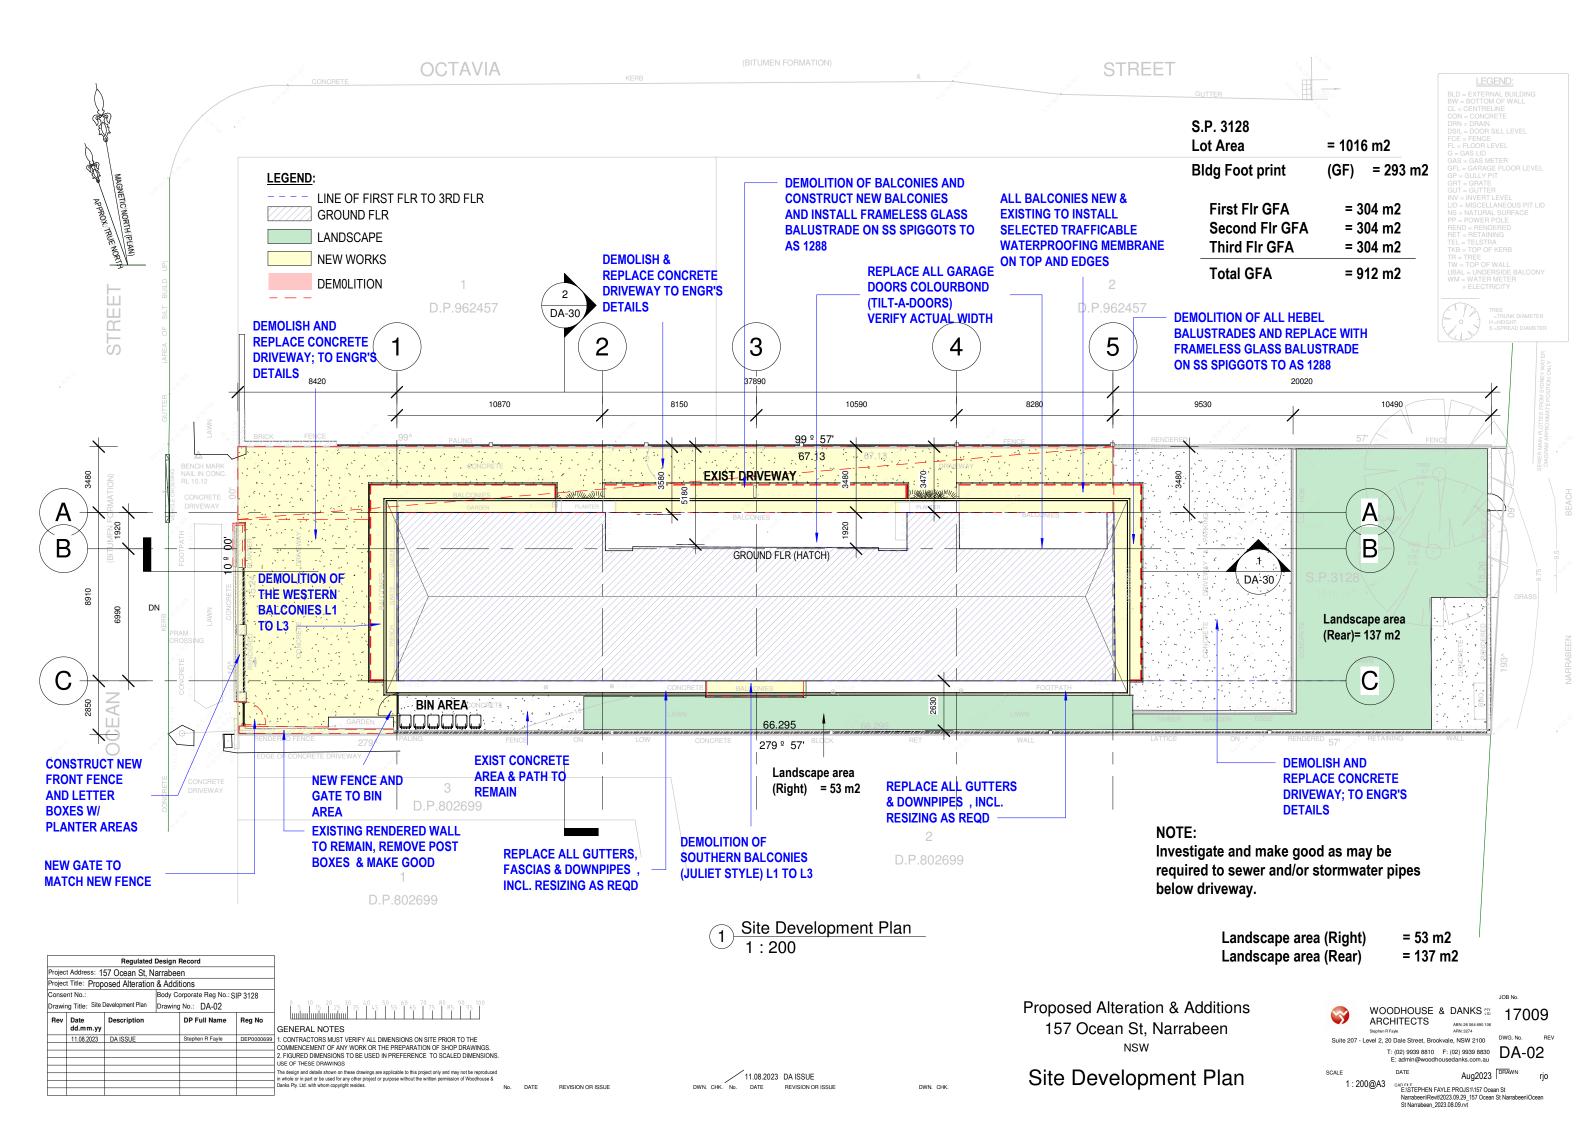

#### SCOPE OF WORKS:

- Demolition of the southern (Juliet style) balconies L1 to L3
- 2. Demolition of the western balconies (facing the street) L1 to L3
- 3. Construct new reinf conc balconies to these locations (replace the old with matching new concrete balconies, to engineers details)
- Demolish and replace concrete driveway slab along North, East and West driveways
  - Investigate and make good as may be required to sewer and/or stormwater pipes below driveway.

    Demolish existing Hebel balcony
  - balustrades; and replace with new stainless steel and glass balustrades. Glass balustrades are to be frameless glass with ss pin fixed to edge of concrete balcony slab )
  - to be designed to AS 1288). Include a 50mm dia top ss handrail to top of glass balustrades.
  - Replace all garage doors (Colourbond Tilt-a-doors)
  - Install selected waterproof trafficable membrane to top and edges of all new and existing balconies.
  - Remove and replace all gutters and downpipes, including re-sizing as required for volume of flow.
  - Re-paint all external walls /eaves/ fascias/ and balcony slab soffits and edges, etc (all exterior surfaces of the building but not alum windows or doors)
- Construct new front fence and letterboxes with planter areas in the fence
- 12. Construct new fence and gate to Bin Storage area (southern side of building)