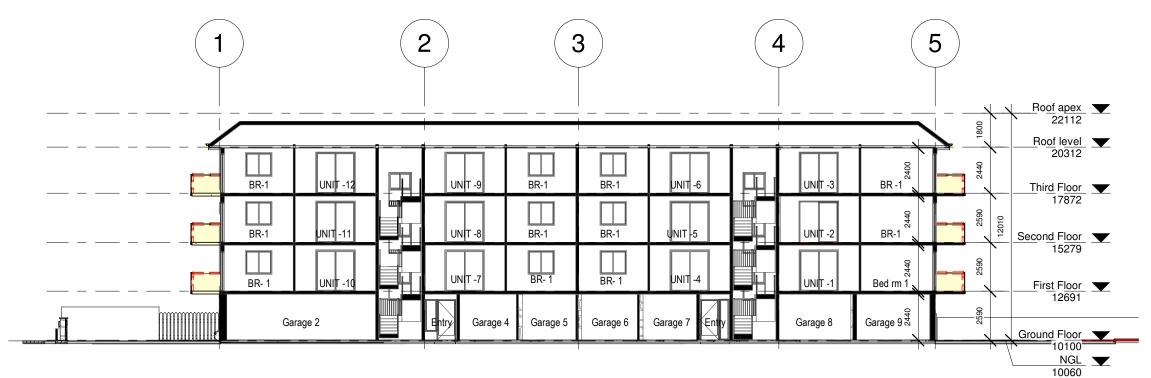

evation Drawing No.: DA-26 0 5 10 15 20 25 30 35 40 45 50 55 60 65 70 75 80 85 90 95 10 Rev Date dd.mm.yy DP Full Name Reg No GENERAL NOTES 11.08.2023 DA ISSUE 1. CONTRACTORS MUST VERIFY ALL DIMENSIONS ON SITE PRIOR TO THE COMMENCEMENT OF ANY WORK OR THE PREPARATION OF SHOP DRAWINGS. 2. FIGURED DIMENSIONS TO BE USED IN PREFERENCE TO SCALED DIMENSIONS. USE OF THESE DRAWINGS. The design and details shown on these drawings are applicable to this project only and may not be reproduced in whole or in part or be used for any other project or purpose without the written permission of Woodhouse & Danks Pty. Ltd. with whom copyright resides.

Regulated Design Record

Project Address: 157 Ocean St, Narrabeen





Proposed Alteration & Additions 157 Ocean St, Narrabeen NSW

Propose East Elevation





1 Section A 1 : 200



2 Section B 1:200

| Populated Design Peserd                           |     |  |  |  |  |  |  |
|---------------------------------------------------|-----|--|--|--|--|--|--|
| Regulated Design Record                           |     |  |  |  |  |  |  |
| roject Address: 157 Ocean St, Narrabeen           |     |  |  |  |  |  |  |
| roject Title: Proposed Alteration & Additions     |     |  |  |  |  |  |  |
| onsent No.: Body Corporate Reg No.: SIP 3128      |     |  |  |  |  |  |  |
| rawing Title: Section 1 & 2 Drawing No.: DA-30    |     |  |  |  |  |  |  |
| Rev Date dd.mm.yy Description DP Full Name Reg No |     |  |  |  |  |  |  |
| 11.08.2023 DA ISSUE Stephen R Fayle DEP00006      | 699 |  |  |  |  |  |  |
|                                                   |