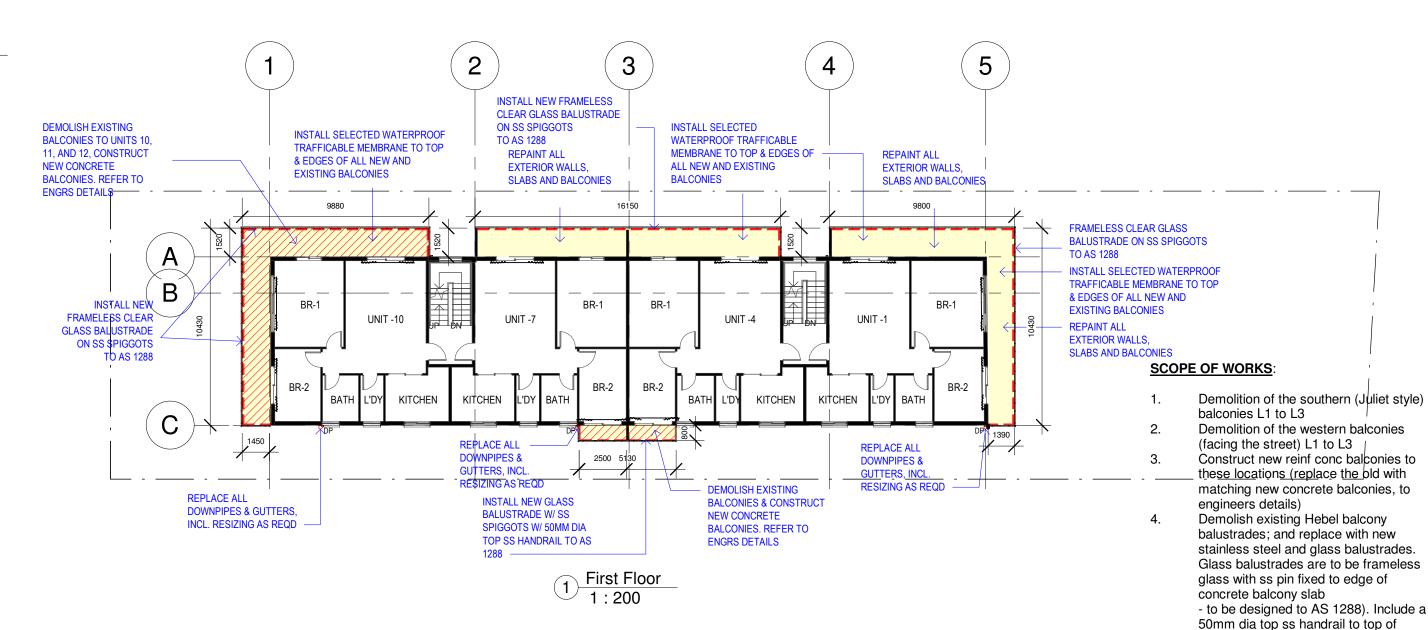

#### SCOPE OF WORKS:

- Demolition of the southern (Juliet style) balconies L1 to L3
- 2. Demolition of the western balconies (facing the street) L1 to L3
- 3. Construct new reinf conc balconies to these locations (replace the old with matching new concrete balconies, to engineers details)
- Demolish and replace concrete driveway slab along North, East and West driveways
  - Investigate and make good as may be required to sewer and/or stormwater pipes below driveway.

    Demolish existing Hebel balcony
  - balustrades; and replace with new stainless steel and glass balustrades. Glass balustrades are to be frameless glass with ss pin fixed to edge of concrete balcony slab )
  - to be designed to AS 1288). Include a 50mm dia top ss handrail to top of glass balustrades.
  - Replace all garage doors (Colourbond Tilt-a-doors)
  - Install selected waterproof trafficable membrane to top and edges of all new and existing balconies.
  - Remove and replace all gutters and downpipes, including re-sizing as required for volume of flow.
  - Re-paint all external walls /eaves/ fascias/ and balcony slab soffits and edges, etc (all exterior surfaces of the building but not alum windows or doors)
- Construct new front fence and letterboxes with planter areas in the fence
- 12. Construct new fence and gate to Bin Storage area (southern side of building)

Regulated Design Record

Proposed Alteration & Additions 157 Ocean St, Narrabeen NSW

Typical 1F, 2F, & 3F Demolition plan

|        |                  | Regulated       | Design  | Record              |          |
|--------|------------------|-----------------|---------|---------------------|----------|
| Projec | t Address: 1     | 57 Ocean St, N  | arrabee | en                  |          |
| Projec | t Title: Prop    | osed Alteration | & Addi  | tions               |          |
| Conse  | ent No.:         |                 | Body C  | orporate Reg No.: S | IP 3128  |
| Drawii | ng Title: First  | Floor plan      | Drawing | No.: DA-05          |          |
| Rev    | Date<br>dd.mm.yy | Description     |         | DP Full Name        | Reg No   |
|        | 11.08.2023       | DA ISSUE        |         | Stephen R Fayle     | DEP00006 |
|        |                  |                 |         |                     |          |
|        |                  |                 |         |                     |          |
| _      |                  |                 |         |                     |          |

DWN. CHK. No. DATE REVISION OR ISSUE

Proposed Alteration & Additions 157 Ocean St, Narrabeen NSW

First Floor plan

|                    |         |                                                        |        |                                                                   | JOB No.  |              |
|--------------------|---------|--------------------------------------------------------|--------|-------------------------------------------------------------------|----------|--------------|
| 8                  | ARC     | DDHOUSE<br>HITECTS                                     | &      | ABN: 26 064 690 106                                               | 170      | 09           |
| Suite 207          |         | Dale Street, Bro<br>: (02) 9939 8810<br>E: admin@woodl | F      | : (02) 9939 8830                                                  | DWG. No. | )5           |
| SCALE<br>As indica | ated@A3 |                                                        | it\20: | Aug2023<br>E PROJS1\157 Ocean<br>23.09.29_157 Ocean<br>.08.09.rvt |          | rjo<br>Ocean |

Install selected waterproof trafficable membrane to top and edges of all new

Remove and replace all gutters and downpipes, including re-sizing as required for volume of flow.

Re-paint all external walls /eaves/ fascias/ and balcony slab soffits and edges, etc (all exterior surfaces of the building but not alum windows or doors)

glass balustrades.

and existing balconies.

5.

| 1                                                   |                                          |                 |        |                     |            |                     |  |  |  |  |
|-----------------------------------------------------|------------------------------------------|-----------------|--------|---------------------|------------|---------------------|--|--|--|--|
| Projec                                              | Project Address: 157 Ocean St, Narrabeen |                 |        |                     |            |                     |  |  |  |  |
| Projec                                              | t Title: Prop                            | osed Alteration | & Addi | tions               |            |                     |  |  |  |  |
| Conse                                               | nt No.:                                  |                 | Body C | orporate Reg No.: 9 | SIP 3128   |                     |  |  |  |  |
| Drawing Title: Second Floor plan Drawing No.: DA-06 |                                          |                 |        |                     |            | 0 10                |  |  |  |  |
| Rev                                                 | Date                                     | Description     | •      | DP Full Name        | Reg No     | تلسلسا              |  |  |  |  |
|                                                     | dd.mm.yy                                 |                 |        |                     |            | GENERAL             |  |  |  |  |
|                                                     |                                          |                 |        | Stephen R Fayle     | DEP0000699 | 1. CONTRACT         |  |  |  |  |
|                                                     |                                          |                 |        |                     |            | COMMENCEM           |  |  |  |  |
| -                                                   |                                          |                 |        |                     |            | 2. FIGURED D        |  |  |  |  |
| _                                                   |                                          |                 |        |                     |            | USE OF THESE        |  |  |  |  |
| _                                                   |                                          |                 |        |                     |            | The design and de   |  |  |  |  |
| -                                                   |                                          |                 |        |                     |            | in whole or in part |  |  |  |  |

Glass balustrades are to be frameless glass with ss pin fixed to edge of

- to be designed to AS 1288). Include a 50mm dia top ss handrail to top of

Install selected waterproof trafficable

Remove and replace all gutters and

downpipes, including re-sizing as required for volume of flow.

Re-paint all external walls /eaves/ fascias/ and balcony slab soffits and edges, etc (all exterior surfaces of the building but not alum windows or doors)