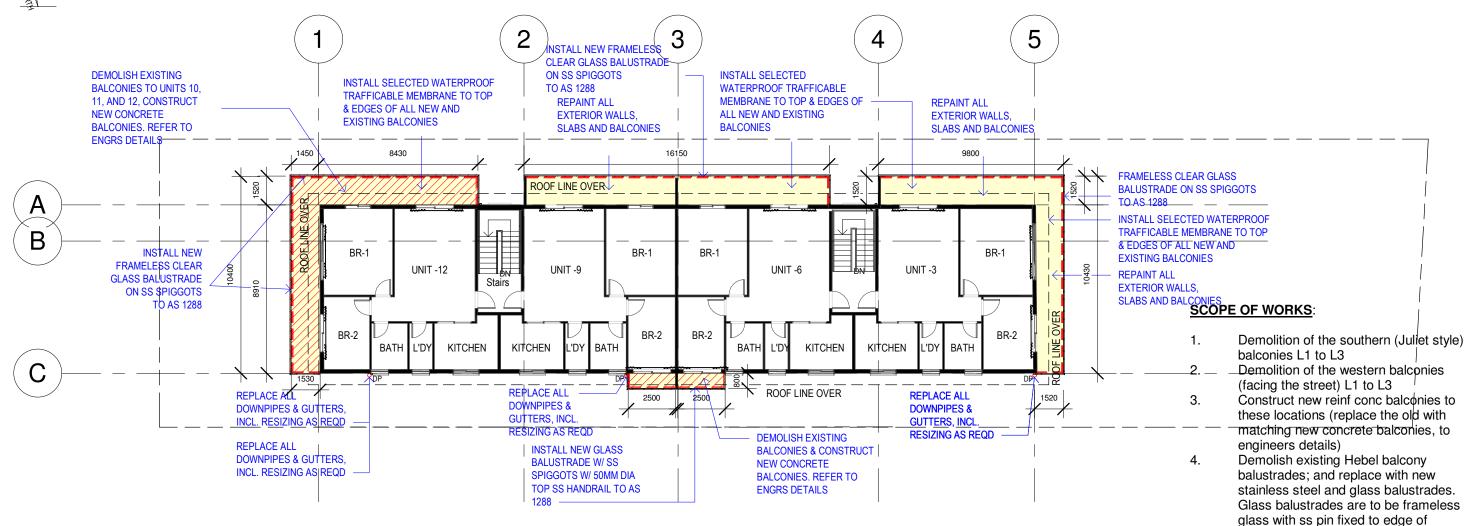

#### SCOPE OF WORKS:

- Demolition of the southern (Juliet style) balconies L1 to L3
- 2. Demolition of the western balconies (facing the street) L1 to L3
- 3. Construct new reinf conc balconies to these locations (replace the old with matching new concrete balconies, to engineers details)
- Demolish and replace concrete driveway slab along North, East and West driveways
  - Investigate and make good as may be required to sewer and/or stormwater pipes below driveway.

    Demolish existing Hebel balcony
  - balustrades; and replace with new stainless steel and glass balustrades. Glass balustrades are to be frameless glass with ss pin fixed to edge of concrete balcony slab )
  - to be designed to AS 1288). Include a 50mm dia top ss handrail to top of glass balustrades.
  - Replace all garage doors (Colourbond Tilt-a-doors)
  - Install selected waterproof trafficable membrane to top and edges of all new and existing balconies.
  - Remove and replace all gutters and downpipes, including re-sizing as required for volume of flow.
  - Re-paint all external walls /eaves/ fascias/ and balcony slab soffits and edges, etc (all exterior surfaces of the building but not alum windows or doors)
- Construct new front fence and letterboxes with planter areas in the fence
- 12. Construct new fence and gate to Bin Storage area (southern side of building)

membrane to top and edges of all new

concrete balcony slab

and existing balconies.

glass balustrades.

5.

6.

Third Floor

**Proposed Alteration & Additions** 157 Ocean St, Narrabeen NSW

|           |         |                                    |       |                                                       | JOB No.  |     |
|-----------|---------|------------------------------------|-------|-------------------------------------------------------|----------|-----|
| 8         |         | DDHOUSE<br>HITECTS                 | &     | DANKS PTY LTD  ABN: 26 064 690 106  ARN: 3274         | 170      | 09  |
| Suite 207 |         | Dale Street, Broo                  | okva  |                                                       | DWG. No. | REV |
|           | Т       | : (02) 9939 8810<br>E: admin@woodh |       | (02) 9939 8830<br>sedanks.com.au                      | DA-0     | )7  |
| SCALE     |         | DATE                               |       | Aug2023                                               | DRAWN    | rjo |
| As indica | ited@A3 |                                    | t\202 | E PROJS1\157 Ocean<br>23.09.29_157 Ocean<br>08.09.rvt |          | •   |

concrete balcony slab

and existing balconies.

glass balustrades.

5.

- to be designed to AS 1288). Include a 50mm dia top ss handrail to top of

Install selected waterproof trafficable membrane to top and edges of all new

Remove and replace all gutters and downpipes, including re-sizing as required for volume of flow. Re-paint all external walls /eaves/ fascias/ and balcony slab soffits and edges, etc (all exterior surfaces of the building but not alum windows or doors)

Third Floor plan

|        |                 | Regulated       | Design  | Hecora              |            |                                                              |
|--------|-----------------|-----------------|---------|---------------------|------------|--------------------------------------------------------------|
| Projec | t Address: 1    |                 |         |                     |            |                                                              |
| Projec | t Title: Prop   | osed Alteration | & Addi  | tions               |            |                                                              |
| Conse  | ent No.:        |                 | Body C  | orporate Reg No.: S | IP 3128    |                                                              |
| Drawir | ng Title: Third | Floor plan      | Drawing | No.: DA-07          |            | 0 10 20                                                      |
| Rev    | Date            | Description     | •       | DP Full Name        | Reg No     | համամամամ                                                    |
|        | dd.mm.yy        |                 |         |                     | "          | GENERAL NOT                                                  |
|        | 11.08.2023      | DA ISSUE        |         | Stephen R Fayle     | DEP0000699 | 1. CONTRACTORS M                                             |
|        |                 |                 |         |                     |            | COMMENCEMENT OF                                              |
|        |                 |                 |         |                     |            | 2. FIGURED DIMENSI                                           |
|        |                 |                 |         |                     |            | USE OF THESE DRAW                                            |
|        |                 |                 |         |                     |            | The design and details show<br>in whole or in part or be use |
|        |                 |                 |         |                     |            | an amond on an part of the date                              |