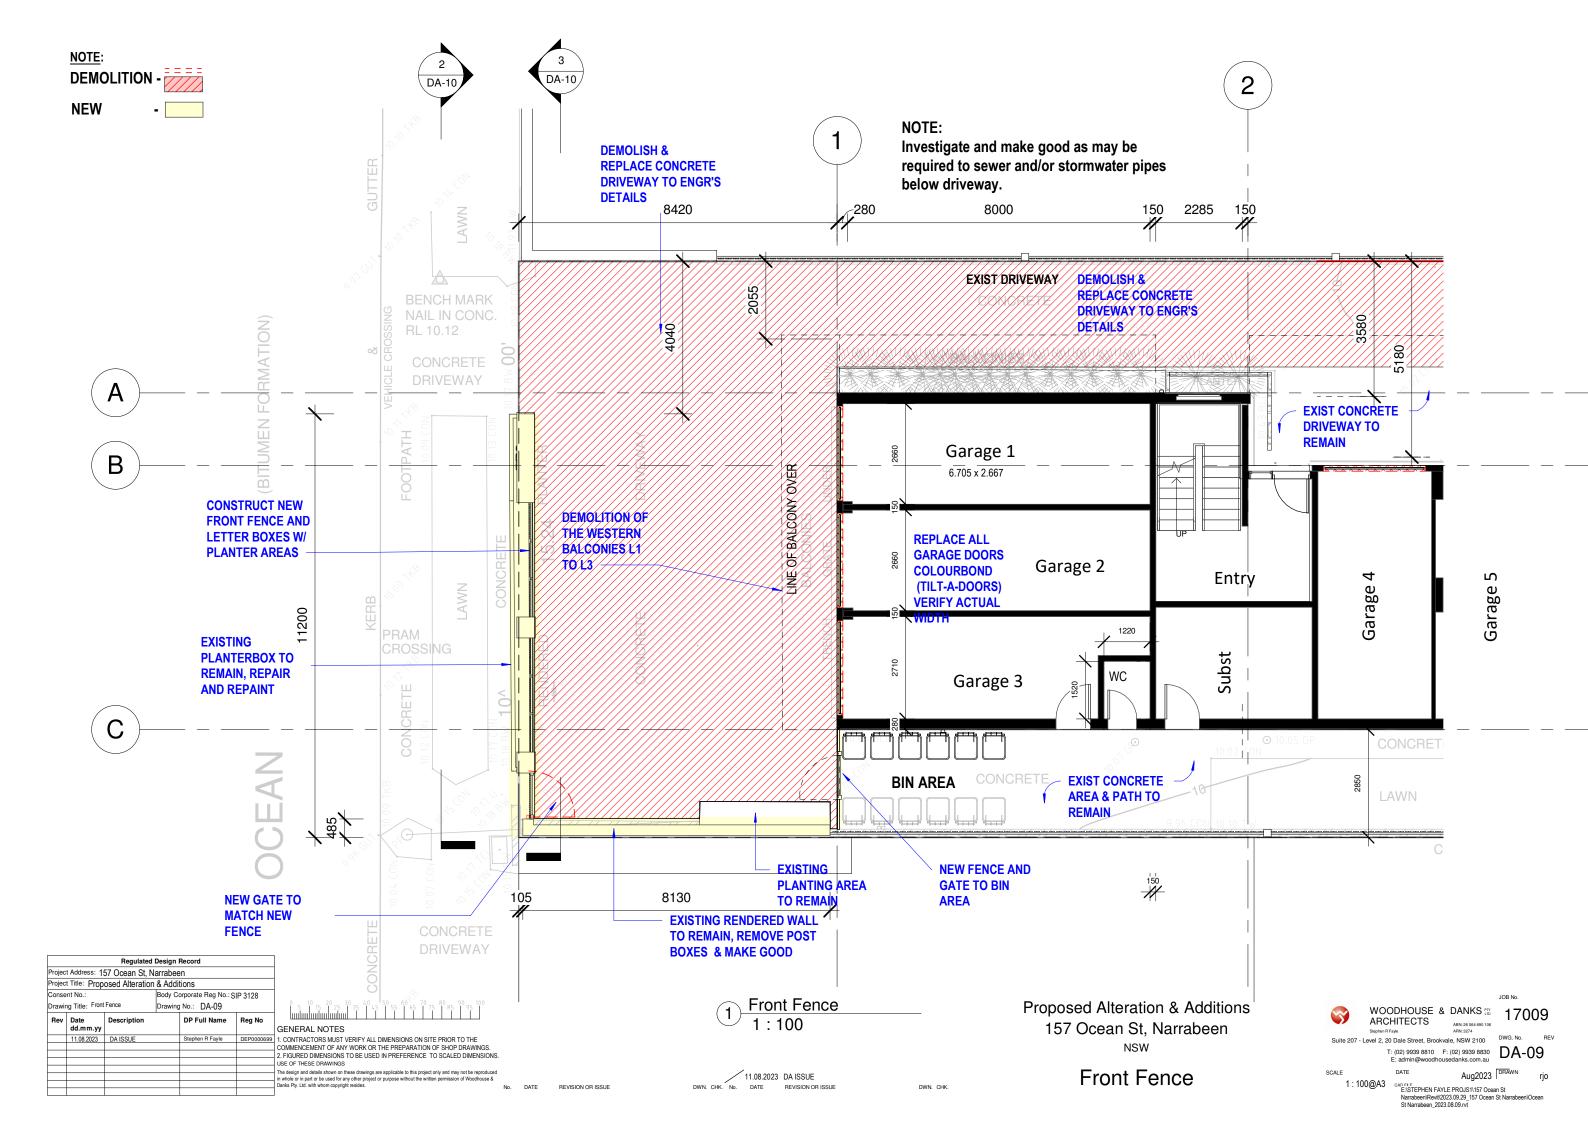

#### SCOPE OF WORKS:

- Demolition of the southern (Juliet style) balconies L1 to L3
- 2. Demolition of the western balconies (facing the street) L1 to L3
- 3. Construct new reinf conc balconies to these locations (replace the old with matching new concrete balconies, to engineers details)
- Demolish and replace concrete driveway slab along North, East and West driveways
  - Investigate and make good as may be required to sewer and/or stormwater pipes below driveway.

    Demolish existing Hebel balcony
  - balustrades; and replace with new stainless steel and glass balustrades. Glass balustrades are to be frameless glass with ss pin fixed to edge of concrete balcony slab )
  - to be designed to AS 1288). Include a 50mm dia top ss handrail to top of glass balustrades.
  - Replace all garage doors (Colourbond Tilt-a-doors)
  - Install selected waterproof trafficable membrane to top and edges of all new and existing balconies.
  - Remove and replace all gutters and downpipes, including re-sizing as required for volume of flow.
  - Re-paint all external walls /eaves/ fascias/ and balcony slab soffits and edges, etc (all exterior surfaces of the building but not alum windows or doors)
- Construct new front fence and letterboxes with planter areas in the fence
- 12. Construct new fence and gate to Bin Storage area (southern side of building)