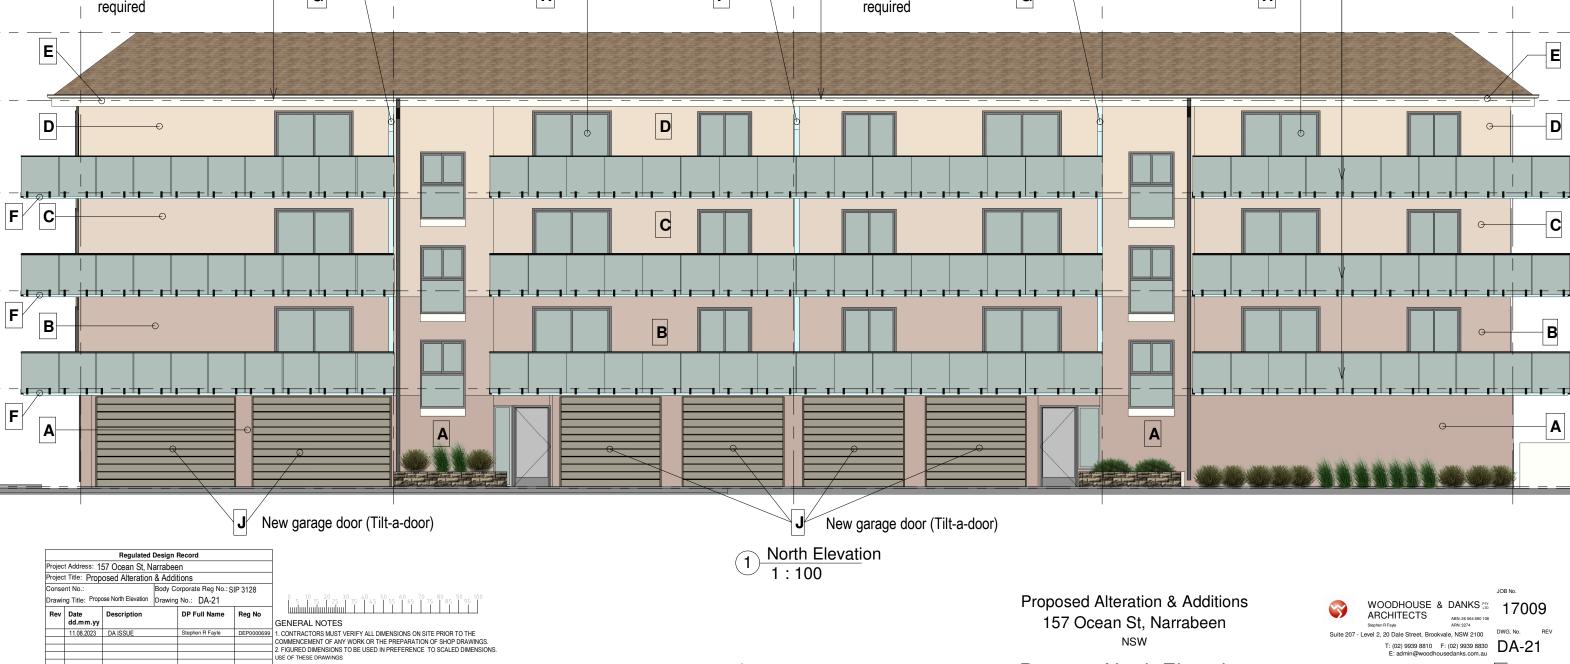

#### **COLOUR SCHEDULE:**

|   | GENERAL BUILDING COLOUR                                |                                     |
|---|--------------------------------------------------------|-------------------------------------|
| Α | GROUND FLOOR COLOUR                                    | TAUBMANS "OBERON PURPLE" T08 161-3  |
| В | FIRST FLOOR COLOUR                                     | TAUBMANS "KABISTAN" T08 164-2       |
| С | SECOND FLOOR COLOUR                                    | TAUBMANS "NOCELLO" T08 161-2        |
| D | THIRD FLOOR COLOUR                                     | TAUBMANS "BEIGE ROSE" T08 160-1     |
| Ε | BALCONY, SOFFIT & EAVES                                | DULUX- NATURAL WHITE                |
| F | HOB, SLAB EDGE TO DRIPLINE, BEAMS, & CENTER BLADE WALL | TAUBMANS "COOL BLUE" T08 63-1       |
| G | VERTICAL BLADE WALLS                                   | TAUBMANS "COOL BLUE" T08 63-1       |
| Н | WINDOWS & DOORS                                        | EXISTING NATURAL ANODIZED ALUMINIUM |
| J | GARAGE DOORS                                           | COLOURBOND "PAPERBARK"              |
| K | LETTER BOXES                                           | DURATEC ZEUS CHARCOAL               |
| L | SPIGGOTS, RAIL & SPITTERS                              | MICROPOLISHED STAINLESS STEEL       |