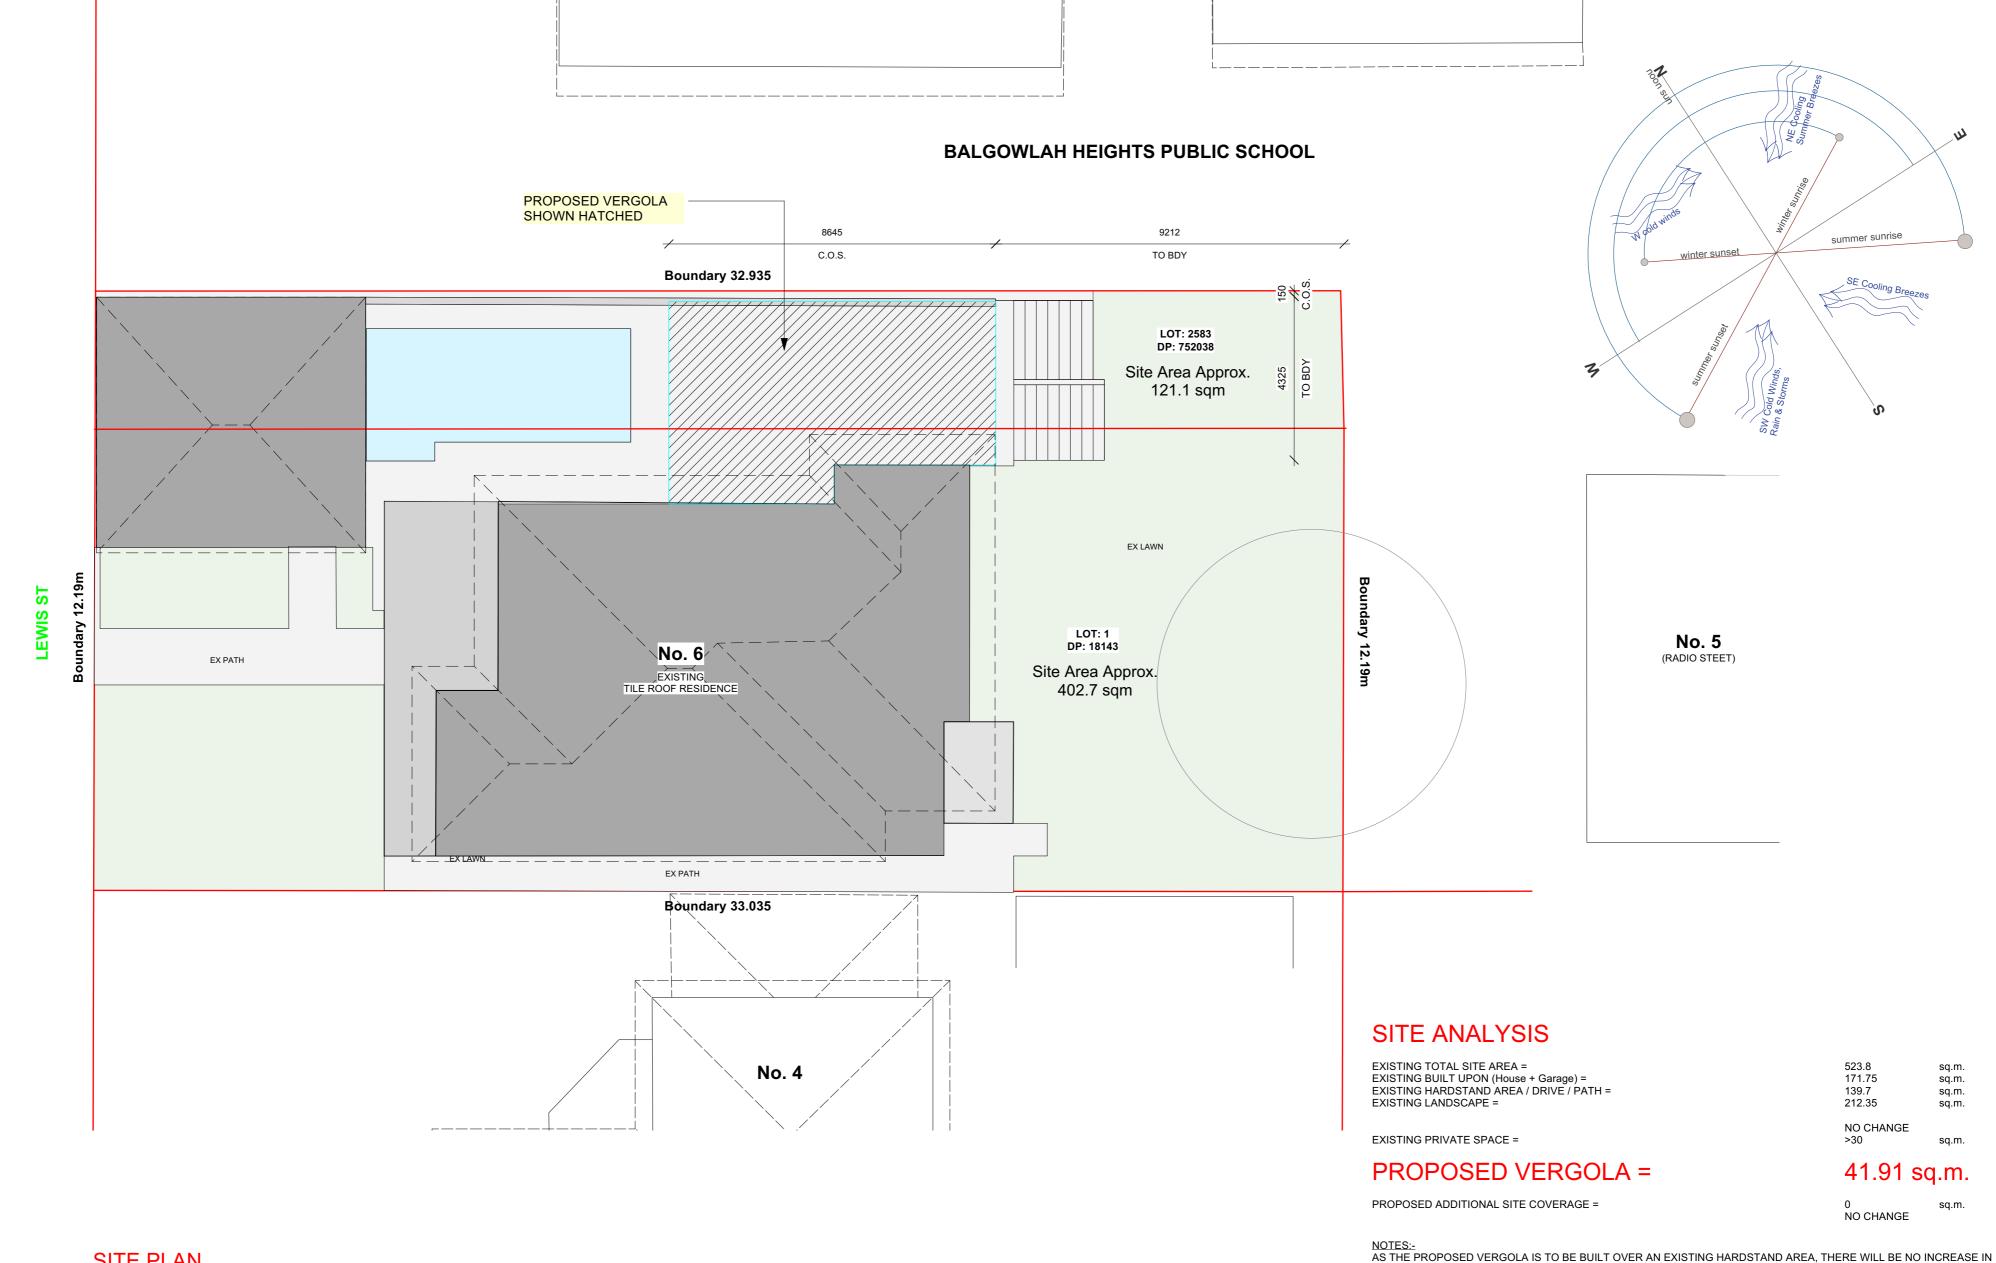

### **SITE PLAN**

Scale 1:100

BE VERIFIED AT C/M

GENERAL NOTES

All work to be carried out in accordance with the Building Code of Australia, all Local and State Government Ordinances, relevant Australian Standards, Local Electricity and Water Authorities Regulations and all other relevant Authorities

All dimensions are to be checked and verified on site before the commencement of any work.

Locate and protect all services prior to construction.

VERGOLA
(NSW) PTY. LTD.

THE EXISTING SITE COVERAGE.

ELIZA SUSANNE SMITH

ALL DOWNPIPES TO BE DIRECTED INTO THE EXISTING STORMWATER DISPOSAL SYSTEM.

ALL DIMENSIONS ARE TO BE CONFIRMED WITH A SITE MEASURE PRIOR TO MANUFACTURE.

A - 28-03-24 02-04-24 PROPOSED VERGOLA LOUVERED ROOF SYSTEM AT EXISTING RESIDENCE B - 02-04-24 ALES REP. J.P. SHEET No. JGW/GR 1 OF 5 19726 DATE SIGNED AS NOTED @ A2 SCALE. CLIENTS SIGNATURE