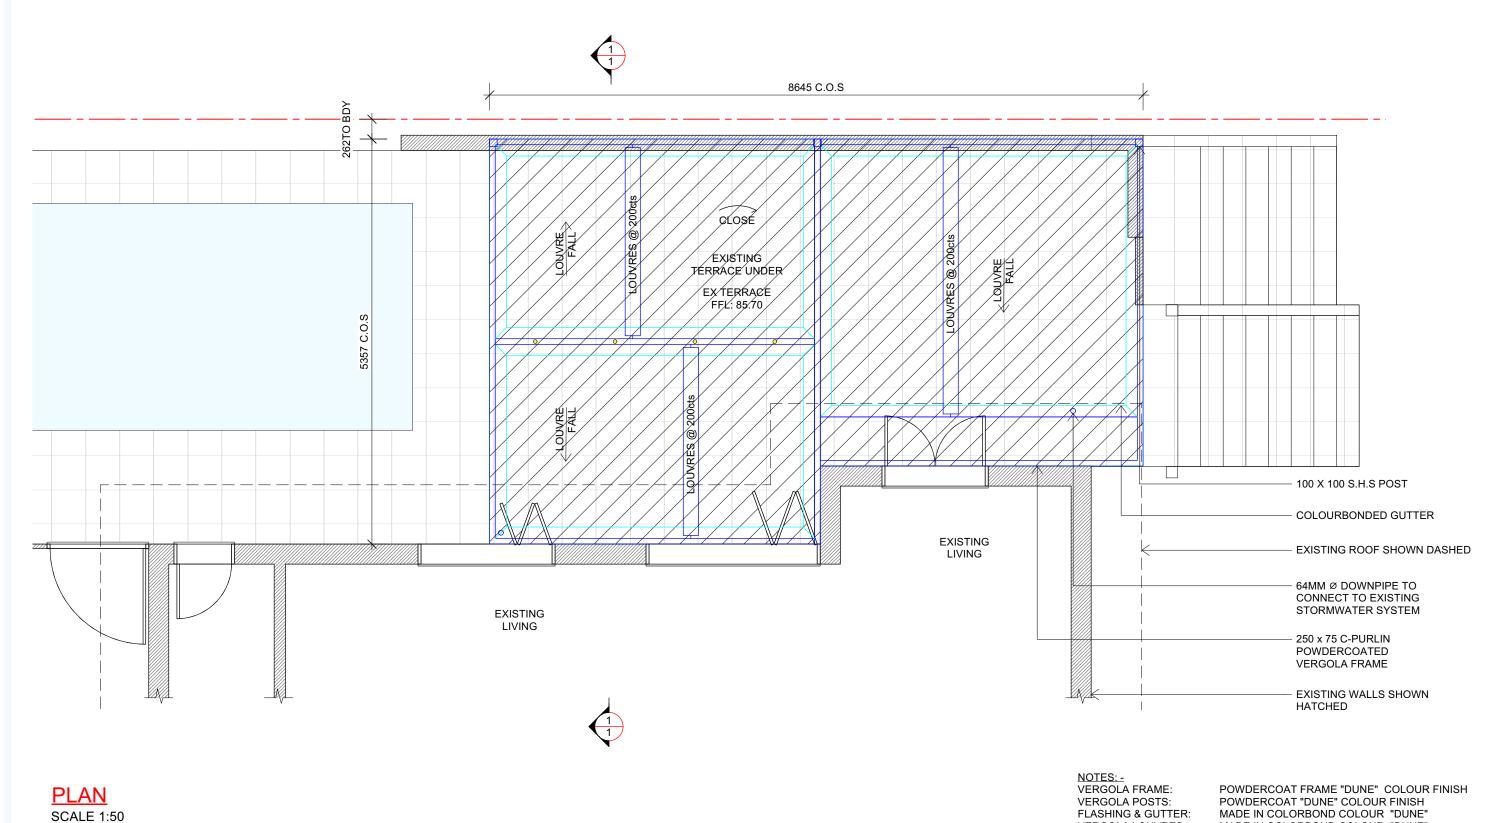

7 TEPKO ROAD TERREY HILLS NSW 2084 TEL: (02) 9450 3300

6 LEWIS STEET FAX: (02) 9450 3333 BALGOWLAH HEIGHTS - NSW - 2093

FLASHING & GUTTER: VERGOLA LOUVRES: S/WATER:

MADE IN COLORBOND COLOUR "DUNE" MADE IN COLORBOND COLOUR "DUNE" 64mm PVC DOWNPIPE TO EXISTING GUTTER & STORMWATER SYSTEM WITH PAINT COLOUR "DUNE"

#### LEGEND:

METAL-STEEL FRAME/ "VERGOLA" - PAINTED -

METAL DOWNPIPE/ GUTTERS -

**SCALE 1:50** 