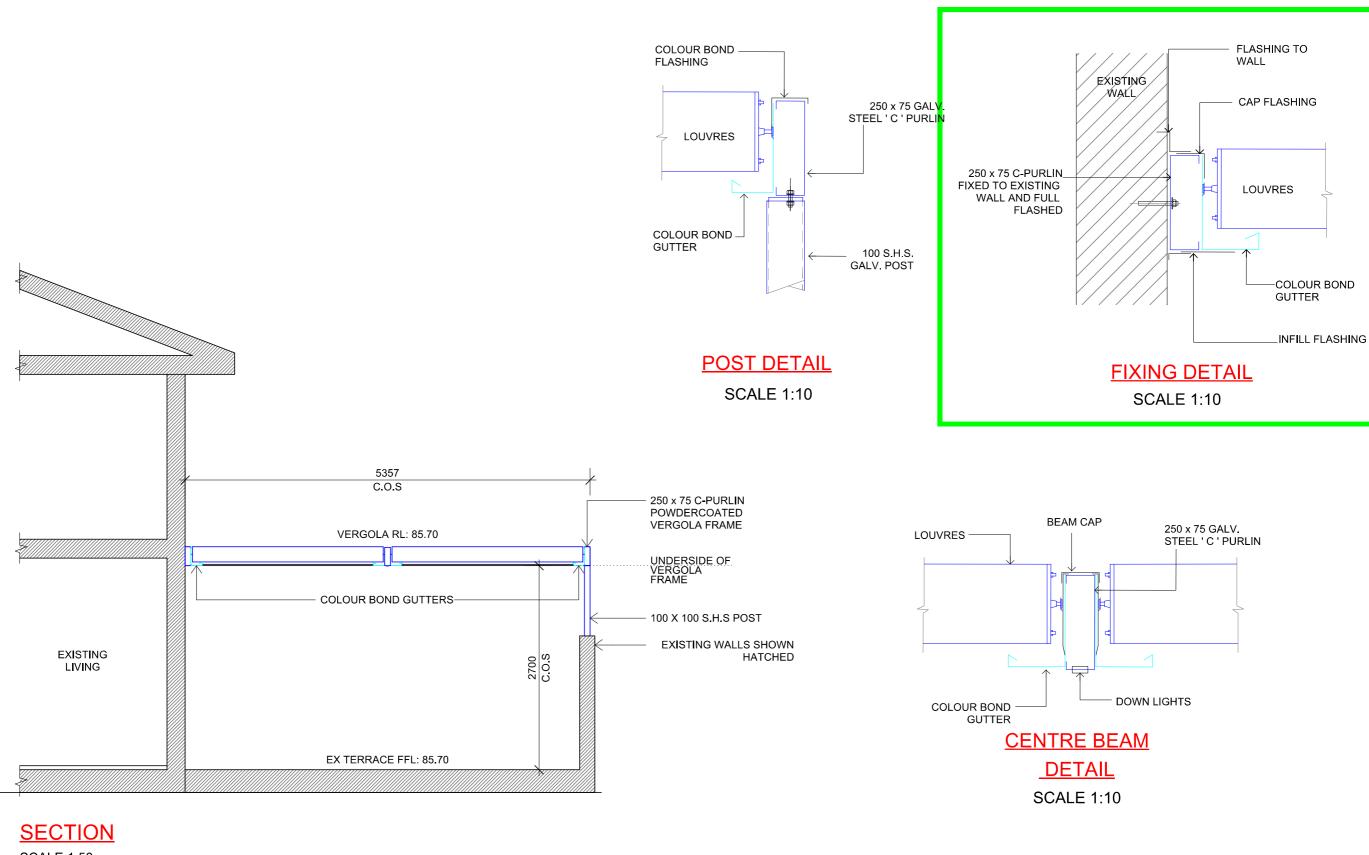

7 TEPKO ROAD TERREY HILLS NSW 2084 TEL: (02) 9450 3300

6 LEWIS STEET FAX: (02) 9450 3333 BALGOWLAH HEIGHTS - NSW - 2093

FLASHING & GUTTER: VERGOLA LOUVRES: S/WATER:

MADE IN COLORBOND COLOUR "DUNE" MADE IN COLORBOND COLOUR "DUNE" 64mm PVC DOWNPIPE TO EXISTING GUTTER & STORMWATER SYSTEM WITH PAINT COLOUR "DUNE"