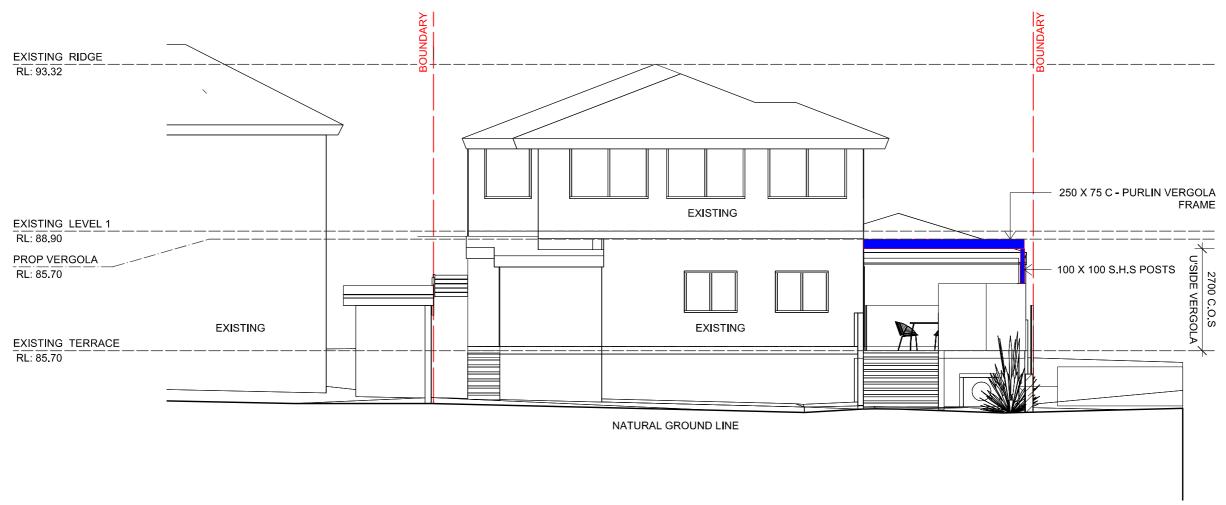

## **EASTERN ELEVATION**

**SCALE 1:100** 

7 TEPKO ROAD TERREY HILLS NSW 2084 TEL: (02) 9450 3300

6 LEWIS STEET FAX: (02) 9450 3333 BALGOWLAH HEIGHTS - NSW - 2093

FLASHING & GUTTER: VERGOLA LOUVRES: S/WATER:

MADE IN COLORBOND COLOUR "DUNE" MADE IN COLORBOND COLOUR "DUNE" 64mm PVC DOWNPIPE TO EXISTING GUTTER & STORMWATER SYSTEM WITH PAINT COLOUR "DUNE"