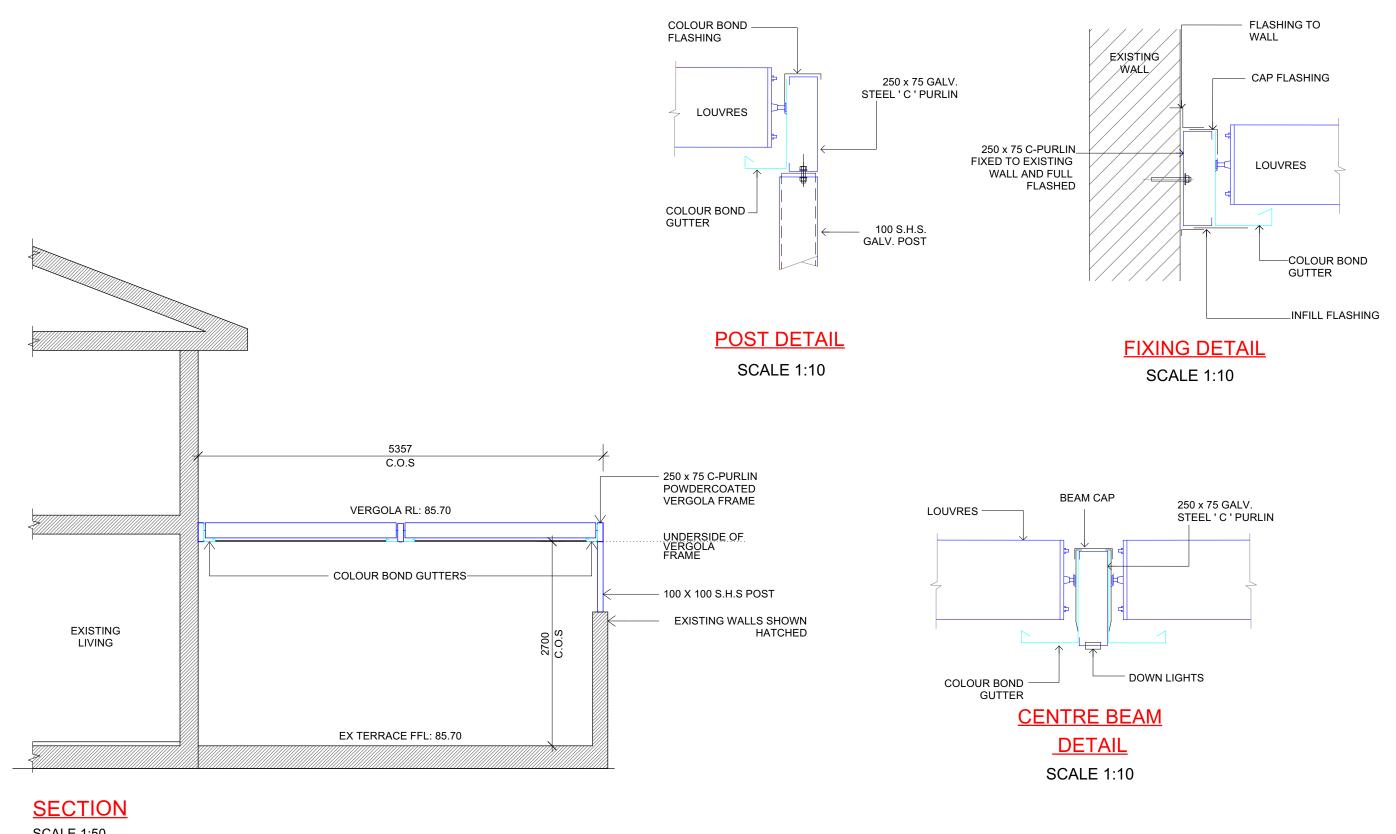

e figured dimensions in preference.

All dimensions are to be checked and verified on site before the commencement of Locate and protect all services prior to construction.



7 TEPKO ROAD TERREY HILLS NSW 2084

TEL: (02) 9450 3300

FAX: (02) 9450 3333

PROPOSED VERGOLA LOUVERED ROOF SYSTEM AT EXISTING RESIDENCE

**ELIZA SUSANNE SMITH** Address:

**6 LEWIS STEET** BALGOWLAH HEIGHTS - NSW - 2093

| DATE DRAFTED         | AMENDED DATE |
|----------------------|--------------|
| 02-04-24             | A - 28-03-24 |
| SALES REP.           | B - 02-04-24 |
| J.P.                 | C -          |
| DRAWN                | SHEET No.    |
| JGW/GR               | 2 OF 5       |
| DRAWING No.<br>19726 | DATE SIGNED  |
| SCALE. AS            | NOTED @ A3   |
| OLIENTO OLONIATURE   |              |



**SCALE 1:50** 



### **ALL MEASUREMENTS TO** BE VERIFIED AT C/M

#### **GENERAL NOTES**

All work to be carried out in accordance with the Building Code of Australia, all Local and State Government Ordinances, relevant Australian Standards, Local Electricity and Water Authorities Regulations and all other relevant Authorities concerned.

All timbers to be in accordance with SAA Timber Structure Code AS1720 and SAA Timber Framing Code AS 1684.

All work to be carried out in a professional and workmanshiplike manner according to the plans and specification.

Do not scale off the drawings unless otherwise stated and use figured dimensions in preference. All dimensions are to be checked and verified on site before the commencement of

any work. Locate and protect all services prior to cons