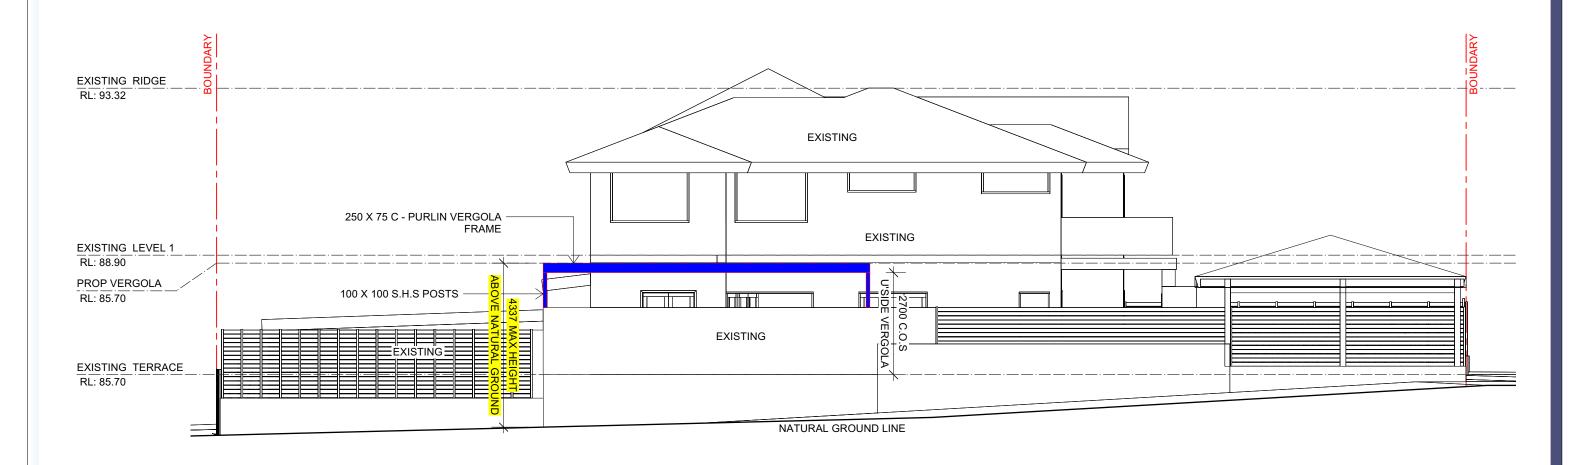

### **NORTHERN ELEVATION**

SCALE 1:100

## **NORTHERN ELEVATION**

SCALE 1:100

7 TEPKO ROAD TERREY HILLS NSW 2084 TEL: (02) 9450 3300

6 LEWIS STEET FAX: (02) 9450 3333 BALGOWLAH HEIGHTS - NSW - 2093

FLASHING & GUTTER: VERGOLA LOUVRES: S/WATER:

MADE IN COLORBOND COLOUR "DUNE" MADE IN COLORBOND COLOUR "DUNE" 64mm PVC DOWNPIPE TO EXISTING GUTTER & STORMWATER SYSTEM WITH PAINT COLOUR "DUNE"