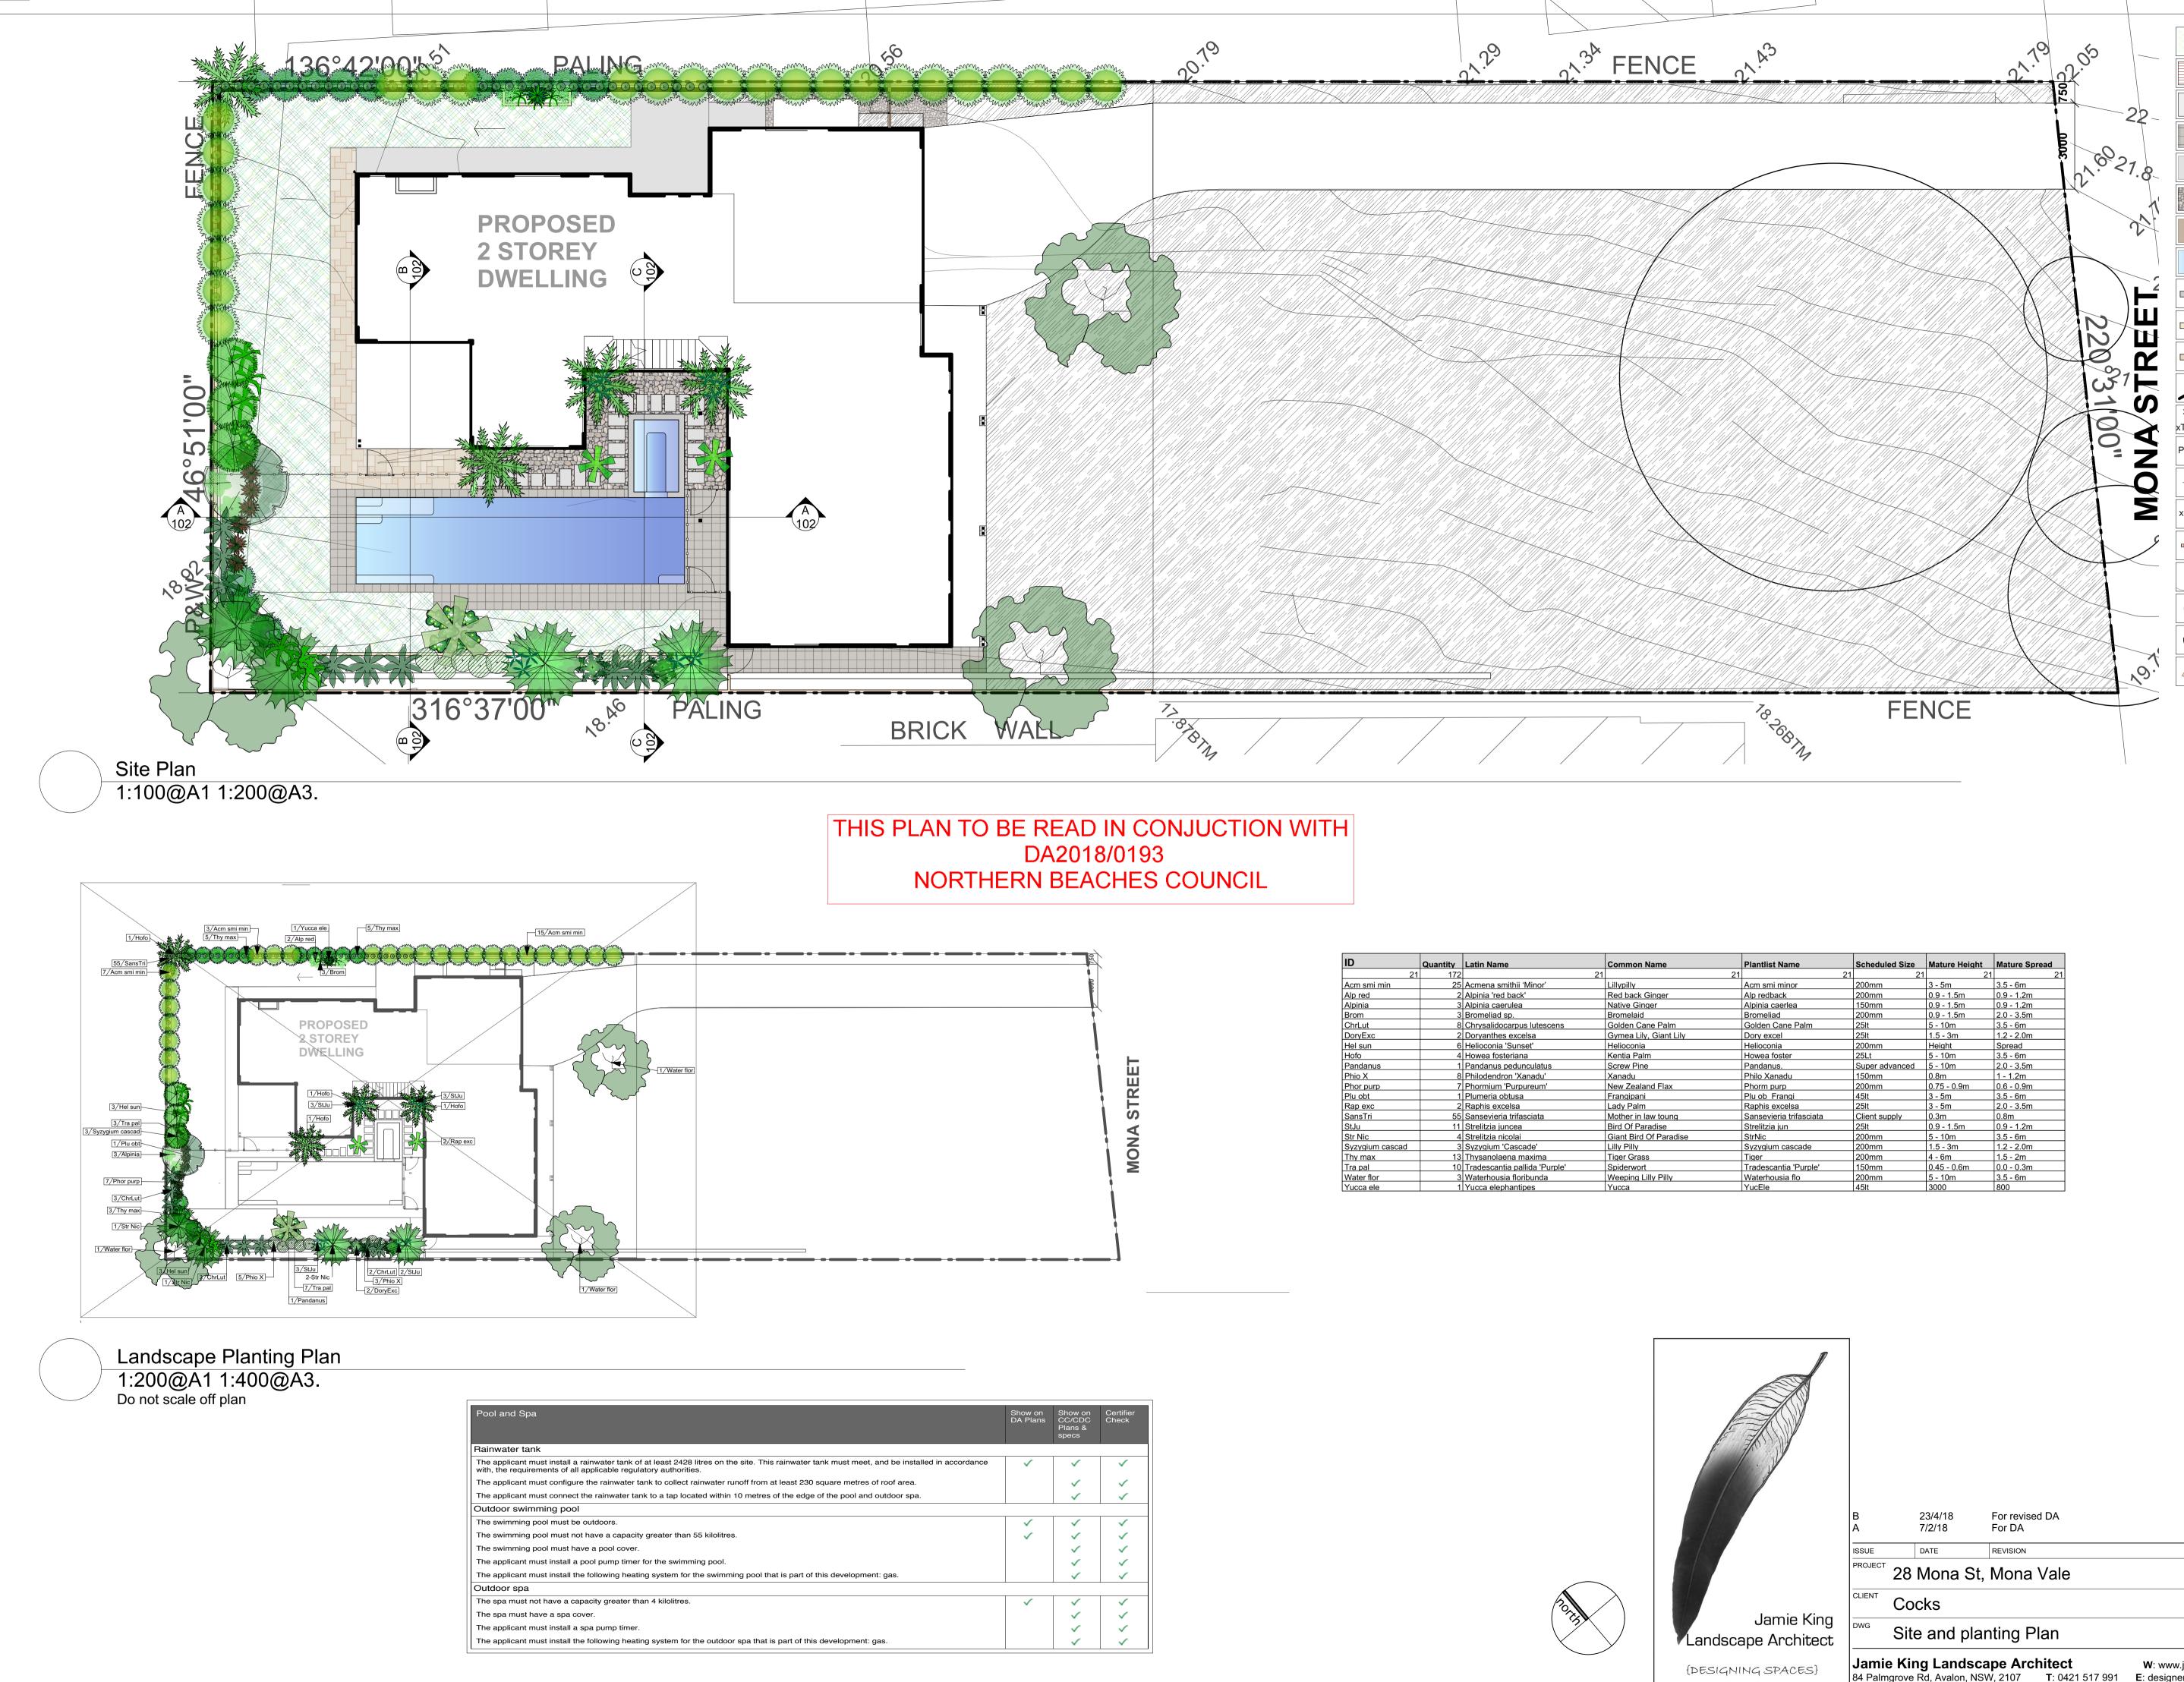

| ID              | Quantity | Latin Name                    | Common Name            | Plantlist Name          | Scheduled Size | Mature Height | Mature Spread |
|-----------------|----------|-------------------------------|------------------------|-------------------------|----------------|---------------|---------------|
| 2               | 1 172    | 21                            | 21                     | 21                      | 21             | 21            |               |
| Acm smi min     | 25       | Acmena smithii 'Minor'        | Lillypilly             | Acm smi minor           | 200mm          | 3 - 5m        | 3.5 - 6m      |
| Alp red         | 2        | Alpinia 'red back'            | Red back Ginger        | Alp redback             | 200mm          | 0.9 - 1.5m    | 0.9 - 1.2m    |
| Alpinia         | 3        | Alpinia caerulea              | Native Ginger          | Alpinia caerlea         | 150mm          | 0.9 - 1.5m    | 0.9 - 1.2m    |
| Brom            | 3        | Bromeliad sp.                 | Bromelaid              | Bromeliad               | 200mm          | 0.9 - 1.5m    | 2.0 - 3.5m    |
| ChrLut          | 8        | Chrysalidocarpus lutescens    | Golden Cane Palm       | Golden Cane Palm        | 25lt           | 5 - 10m       | 3.5 - 6m      |
| DoryExc         | 2        | Doryanthes excelsa            | Gymea Lily, Giant Lily | Dory excel              | 25lt           | 1.5 - 3m      | 1.2 - 2.0m    |
| Hel sun         | 6        | Helioconia 'Sunset'           | Helioconia             | Helioconia              | 200mm          | Height        | Spread        |
| Hofo            | 4        | Howea fosteriana              | Kentia Palm            | Howea foster            | 25Lt           | 5 - 10m       | 3.5 - 6m      |
| Pandanus        | 1        | Pandanus pedunculatus         | Screw Pine             | Pandanus.               | Super advanced | 5 - 10m       | 2.0 - 3.5m    |
| Phio X          | 8        | Philodendron 'Xanadu'         | Xanadu                 | Philo Xanadu            | 150mm          | 0.8m          | 1 - 1.2m      |
| Phor purp       | 7        | Phormium 'Purpureum'          | New Zealand Flax       | Phorm purp              | 200mm          | 0.75 - 0.9m   | 0.6 - 0.9m    |
| Plu obt         | 1        | Plumeria obtusa               | Frangipani             | Plu ob Frangi           | 45lt           | 3 - 5m        | 3.5 - 6m      |
| Rap exc         | 2        | Raphis excelsa                | Lady Palm              | Raphis excelsa          | 25lt           | 3 - 5m        | 2.0 - 3.5m    |
| SansTri         | 55       | Sansevieria trifasciata       | Mother in law toung    | Sansevieria trifasciata | Client supply  | 0.3m          | 0.8m          |
| StJu            | 11       | Strelitzia juncea             | Bird Of Paradise       | Strelitzia jun          | 25lt           | 0.9 - 1.5m    | 0.9 - 1.2m    |
| Str Nic         | 4        | Strelitzia nicolai            | Giant Bird Of Paradise | StrNic                  | 200mm          | 5 - 10m       | 3.5 - 6m      |
| Syzygium cascad | 3        | Syzygium 'Cascade'            | Lilly Pilly            | Syzygium cascade        | 200mm          | 1.5 - 3m      | 1.2 - 2.0m    |
| Thy max         | 13       | Thysanolaena maxima           | Tiger Grass            | Tiger                   | 200mm          | 4 - 6m        | 1.5 - 2m      |
| Tra pal         | 10       | Tradescantia pallida 'Purple' | Spiderwort             | Tradescantia 'Purple'   | 150mm          | 0.45 - 0.6m   | 0.0 - 0.3m    |
| Water flor      | 3        | Waterhousia floribunda        | Weeping Lilly Pilly    | Waterhousia flo         | 200mm          | 5 - 10m       | 3.5 - 6m      |
| Yucca ele       | 1        | Yucca elephantipes            | Yucca                  | YucEle                  | 45lt           | 3000          | 800           |