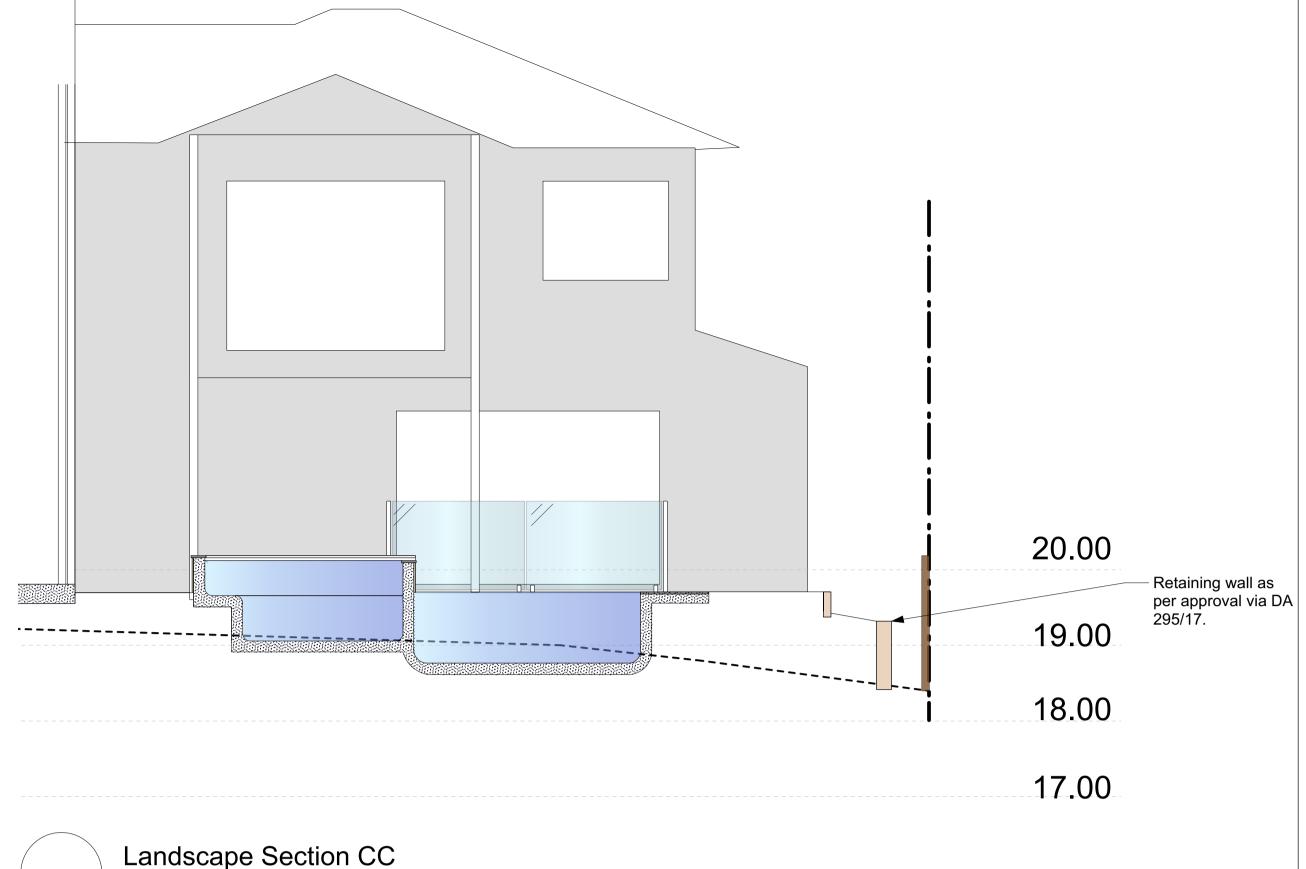

Landscape Section CC 1:50@A1 1:100@A3.

THIS PLAN TO BE READ IN CONJUCTION WITH DA2018/0193 NORTHERN BEACHES COUNCIL

| B<br>A  |                       | 23/4/18<br>7/2/18 | For revised DA<br>For DA | >Do<br>>Co<br>ons<br>>If<br>Lan<br>>Th<br>rep | ontractor<br>site befor<br>abnorma<br>ndscape<br>nis desig<br>roduced | re quoting<br>alities arr<br>Architect<br>In is copy<br>in anywa | ck all measurements<br>g or commencing work.<br>ise, contact the |
|---------|-----------------------|-------------------|--------------------------|-----------------------------------------------|-----------------------------------------------------------------------|------------------------------------------------------------------|------------------------------------------------------------------|
| ISSUE   |                       | DATE              | REVISION                 |                                               |                                                                       |                                                                  |                                                                  |
| PROJECT | 28 Mona St, Mona Vale |                   |                          |                                               |                                                                       |                                                                  | PROJECT # 1633                                                   |
| CLIENT  |                       |                   |                          |                                               |                                                                       | above                                                            | DWG #                                                            |
|         |                       |                   |                          |                                               |                                                                       | 1:100                                                            | Sht-102                                                          |
| DWG     | Landscapa Soctions    |                   |                          |                                               |                                                                       | JK                                                               |                                                                  |
|         | Landscape Sections    |                   |                          |                                               |                                                                       | JK                                                               | REVISION                                                         |