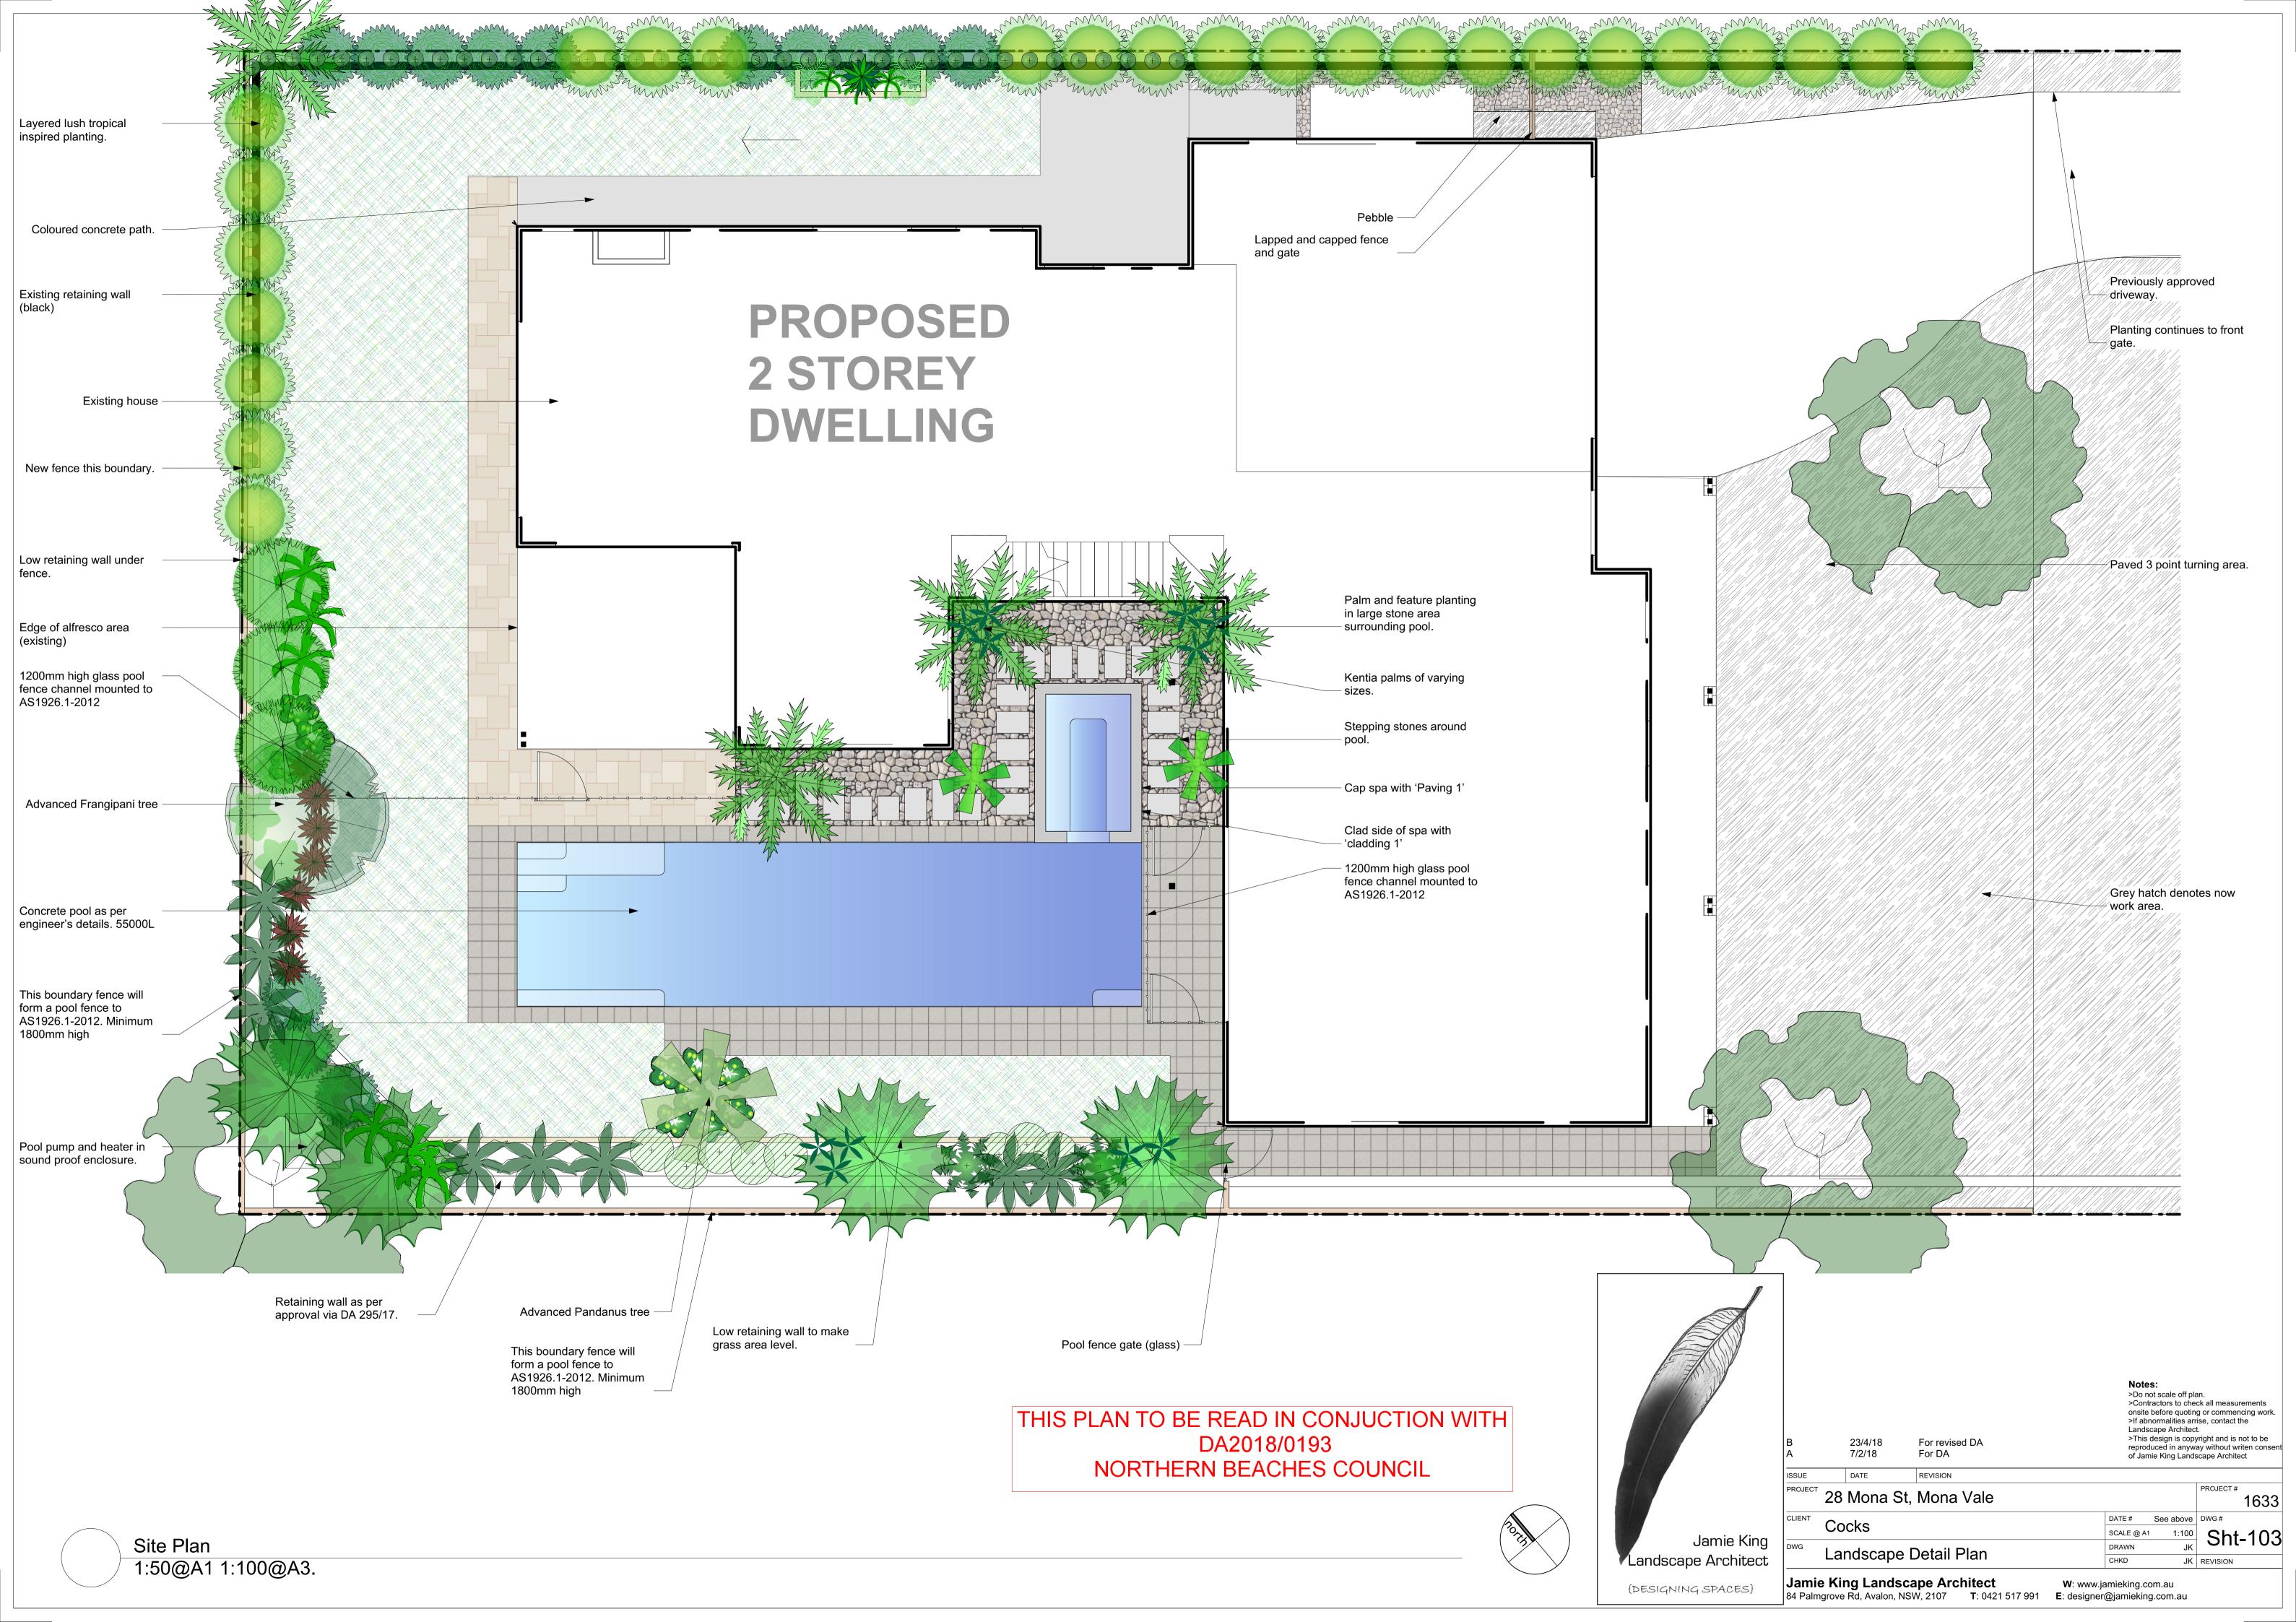

|            | TURF AREA               |
|------------|-------------------------|
|            | TIMBER DECKING          |
|            | CONCRETE PAVING         |
|            | PAVING                  |
|            | PAVING                  |
|            | PEBBLE MULCH            |
|            | TIMBER AREA             |
|            | WATER                   |
|            | CONCRETE RETAINING WALL |
|            | STONE RETAINING WALL    |
|            | TIMBER RETAINING WALL   |
| / * *      | SITE OR WORKS BOUNDARY  |
| 88.88      | PROPOSED LEVEL          |
| 88.88      | TOP OF WALL LEVEL       |
| ing 1      | MATERIAL NAME           |
| all        | SURFACE FALL DIRECTION  |
| 88.88      | EXISTING LEVEL          |
|            | STRIP DRAIN             |
| A          | SURVEY (50% GREY LINES) |
| $\bigcirc$ | EXISTING TREE TO RETAIN |
| )          | EXISTING TREE TO REMOVE |
|            | EXISTING ROCK OUTCROP   |
|            |                         |