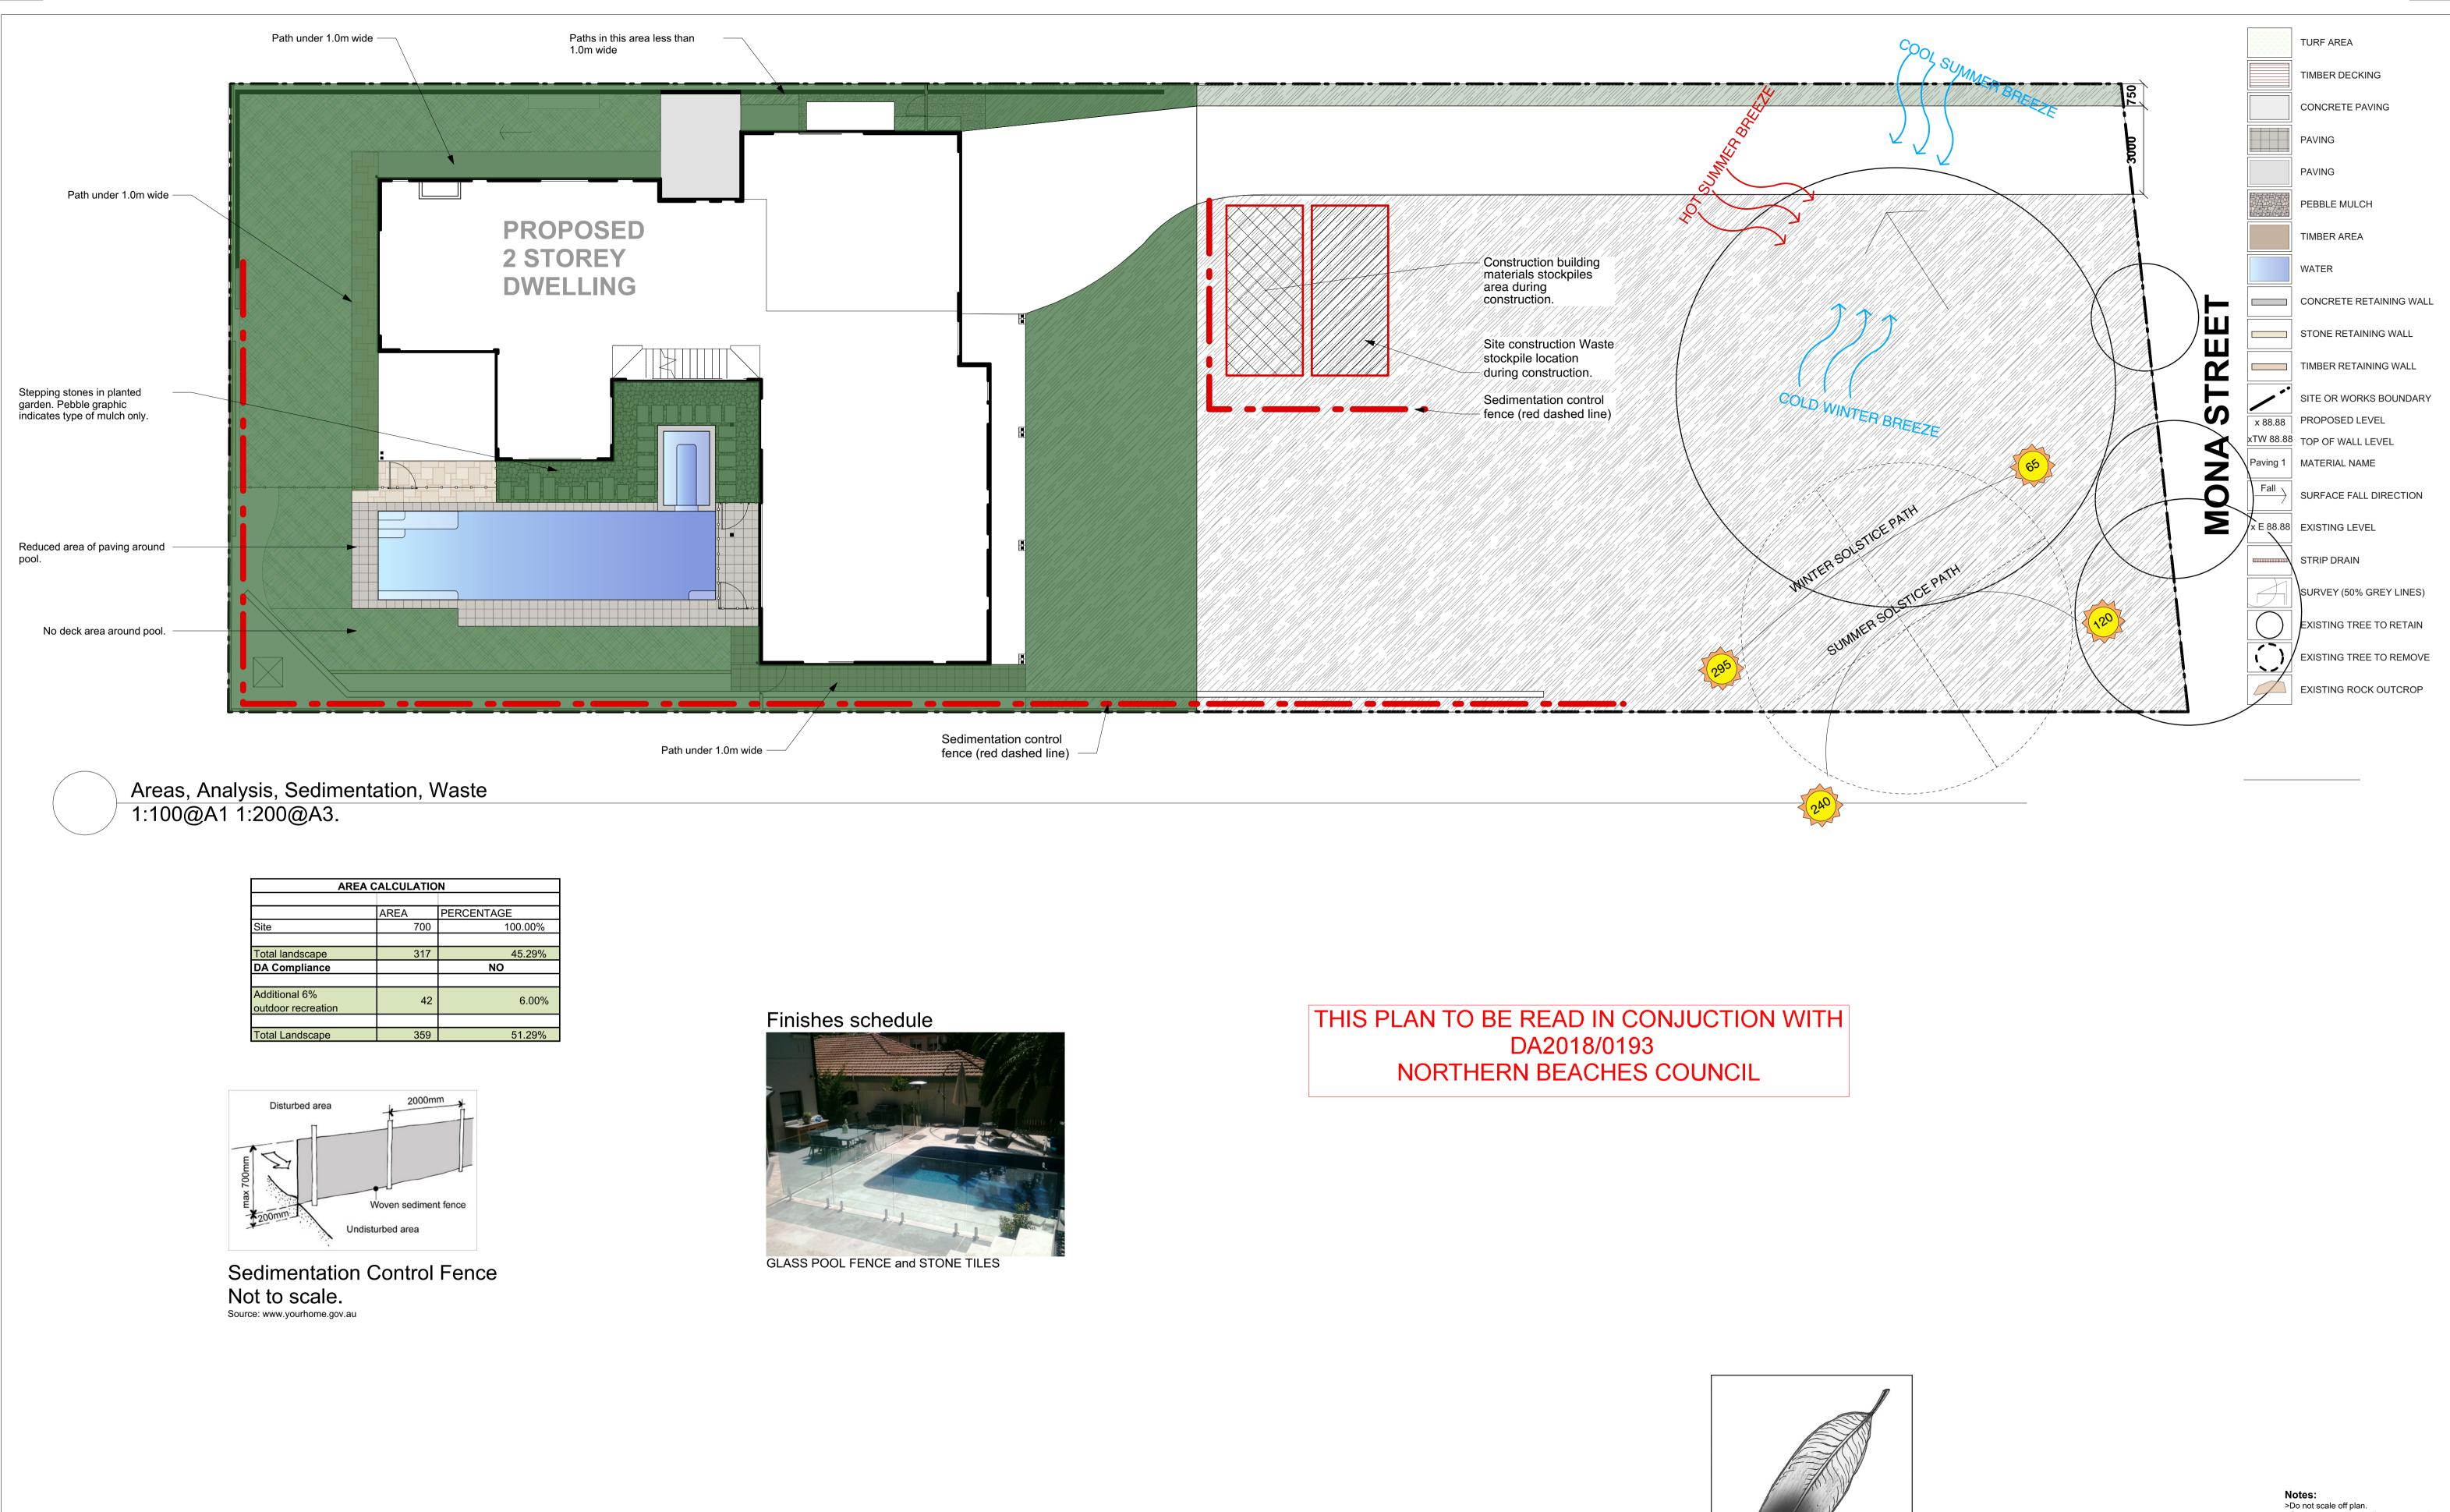

|            | TURF AREA               |
|------------|-------------------------|
|            | TIMBER DECKING          |
|            | CONCRETE PAVING         |
|            | PAVING                  |
|            | PAVING                  |
|            | PEBBLE MULCH            |
|            | TIMBER AREA             |
|            | WATER                   |
|            | CONCRETE RETAINING WALL |
|            | STONE RETAINING WALL    |
|            | TIMBER RETAINING WALL   |
| / * *      | SITE OR WORKS BOUNDARY  |
| 88.88      | PROPOSED LEVEL          |
| 88.88      | TOP OF WALL LEVEL       |
| ing 1      | MATERIAL NAME           |
| all        | SURFACE FALL DIRECTION  |
| 88.88      | EXISTING LEVEL          |
|            | STRIP DRAIN             |
| A          | SURVEY (50% GREY LINES) |
| $\bigcirc$ | EXISTING TREE TO RETAIN |
| )          | EXISTING TREE TO REMOVE |
|            | EXISTING ROCK OUTCROP   |
|            |                         |

|        | B<br>A  |                                 | 23/4/18<br>7/2/18 | For revised DA<br>For DA |            |                          |                         | before quoting<br>normalities arr<br>scape Architect<br>design is copy<br>duced in anywa | ck all measurements<br>g or commencing work.<br>rise, contact the |      |
|--------|---------|---------------------------------|-------------------|--------------------------|------------|--------------------------|-------------------------|------------------------------------------------------------------------------------------|-------------------------------------------------------------------|------|
|        | ISSUE   |                                 | DATE              | REVISION                 |            |                          |                         |                                                                                          |                                                                   |      |
|        | PROJECT | 28                              | Mona S            | St, Mona Vale            |            |                          |                         |                                                                                          | PROJECT #                                                         | 1633 |
|        | CLIENT  | Cocks                           |                   |                          |            |                          | DATE #                  | See above                                                                                | DWG #                                                             |      |
| King   |         |                                 |                   |                          |            | SCALE @ A                | 1 1:100                 | Sht                                                                                      | -104                                                              |      |
| King   | DWG     | Analysia areas addimentation    |                   |                          |            |                          | DRAWN                   | JK                                                                                       | SII                                                               | -104 |
| nitect |         | Analysis, areas, sedimentation, |                   |                          |            | CHKD                     | JK                      | REVISION                                                                                 |                                                                   |      |
| ES}    |         |                                 | -                 | scape Architect          | 21 517 991 | W: www.ja<br>E: designer | amieking.c<br>@jamiekin |                                                                                          |                                                                   |      |