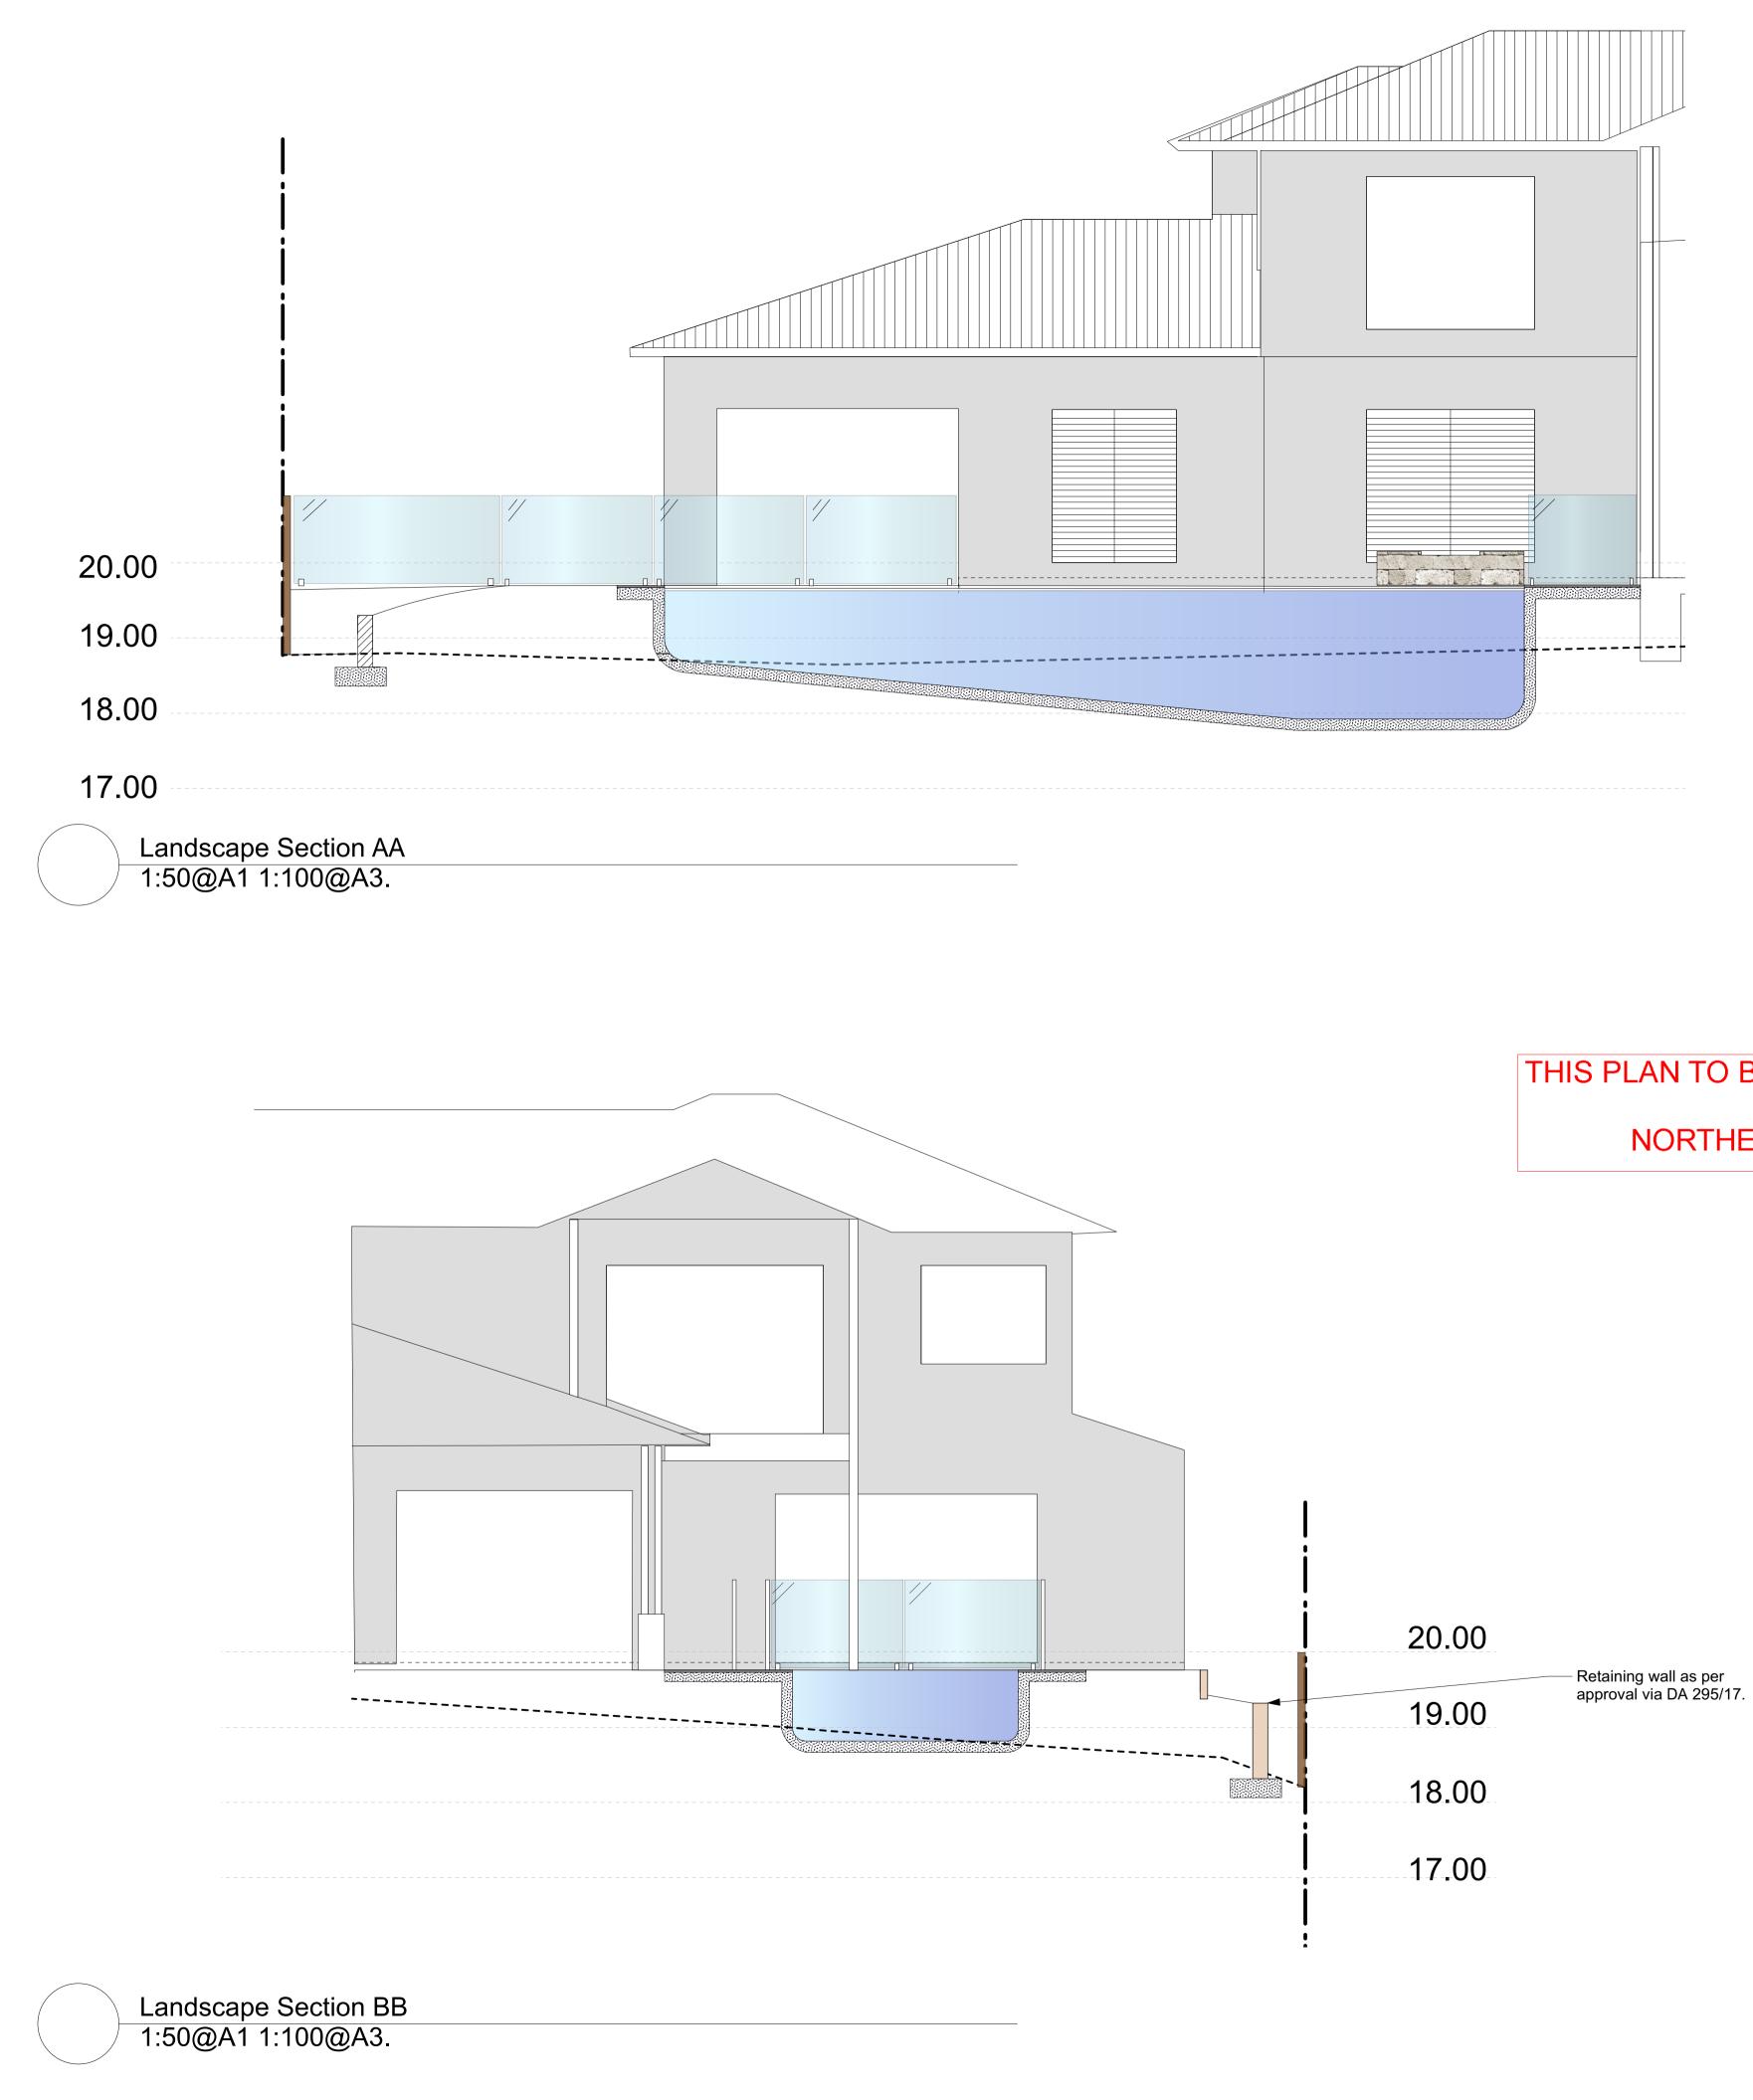

Landscape Section CC 1:50@A1 1:100@A3.

THIS PLAN TO BE READ IN CONJUCTION WITH DA2018/0193 NORTHERN BEACHES COUNCIL

| B<br>A  |                       | 23/4/18<br>7/2/18 | For revised DA<br>For DA | >Do<br>>Co<br>ons<br>>If<br>Lan<br>>Th<br>rep | ontractor<br>site befor<br>abnorma<br>ndscape<br>nis desig<br>roduced | re quoting<br>alities arr<br>Architect<br>In is copy<br>in anywa | ck all measurements<br>g or commencing work.<br>ise, contact the |
|---------|-----------------------|-------------------|--------------------------|-----------------------------------------------|-----------------------------------------------------------------------|------------------------------------------------------------------|------------------------------------------------------------------|
| ISSUE   |                       | DATE              | REVISION                 |                                               |                                                                       |                                                                  |                                                                  |
| PROJECT | 28 Mona St, Mona Vale |                   |                          |                                               |                                                                       |                                                                  | PROJECT # 1633                                                   |
| CLIENT  |                       |                   |                          |                                               |                                                                       | above                                                            | DWG #                                                            |
|         |                       |                   |                          |                                               |                                                                       | 1:100                                                            | Sht-102                                                          |
| DWG     | Landscapa Soctions    |                   |                          |                                               |                                                                       | JK                                                               |                                                                  |
|         | Landscape Sections    |                   |                          |                                               |                                                                       | JK                                                               | REVISION                                                         |